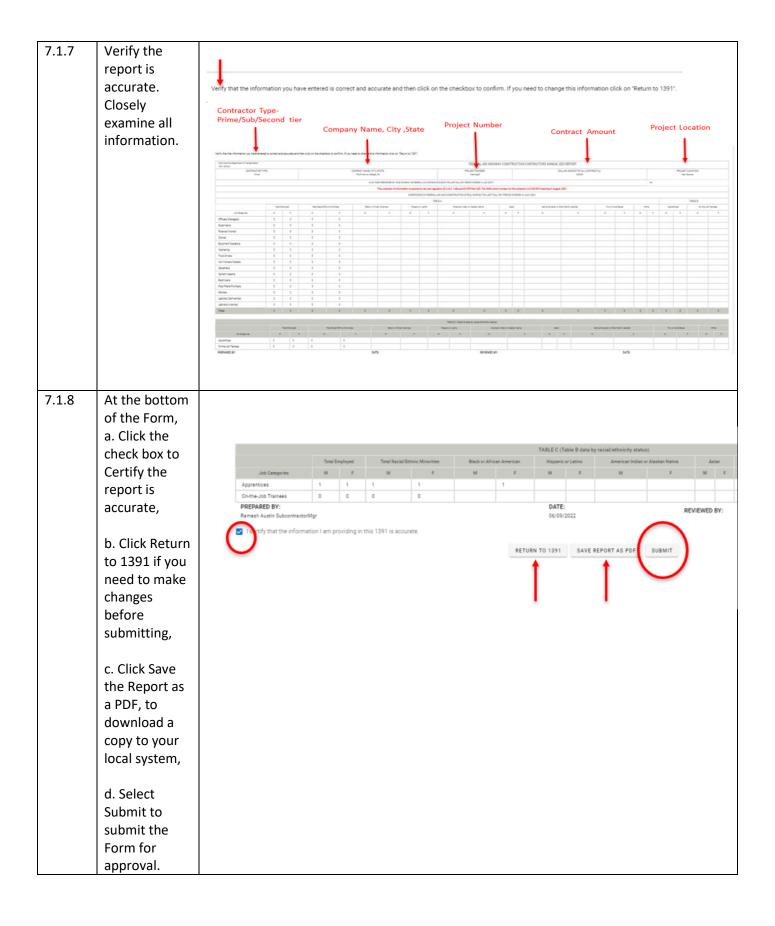

## 7.1 Subcontractor – Complete and Submit FHWA 1391 Form

The Subcontractor completes a FHWA 1391 Form for their firm and submit it. The Form moves to Pending Prime review. The Prime will Approve or Reject the Subcontractor Form.

If Prime Approves, the Form moves to Pending RE Review. The RE will Approve or Reject the Form.

If RE Approves the Form, the process is complete.

If Prime Contractor or RE Rejects the Form, the subcontractor will submit a new Form, with necessary corrections, based on reason for the Rejection. The approval cycle restarts.