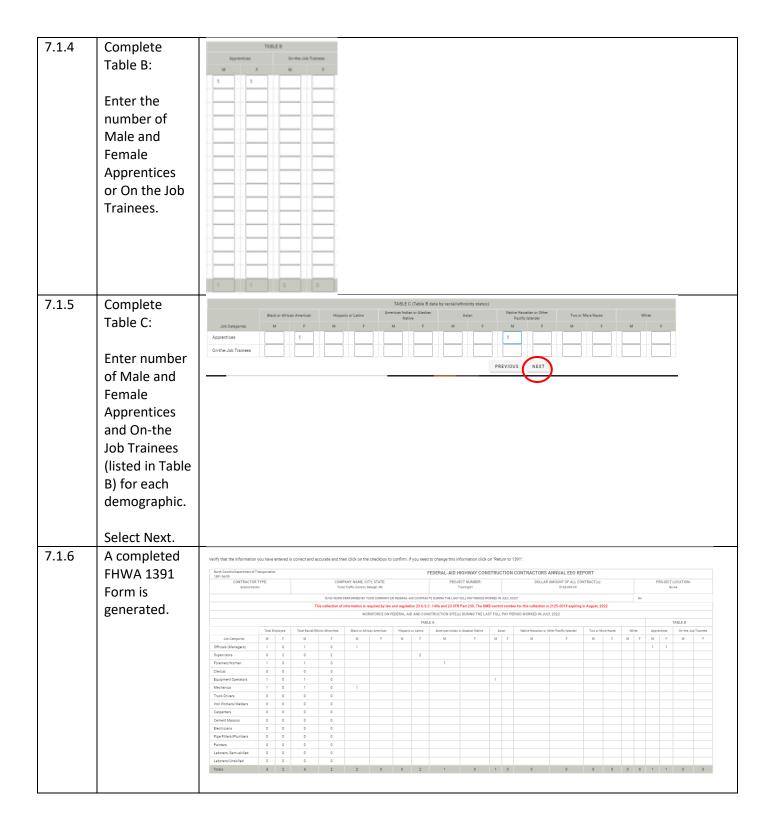

## 7.1 Subcontractor – Complete and Submit FHWA 1391 Form

The Subcontractor completes a FHWA 1391 Form for their firm and submit it. The Form moves to Pending Prime review. The Prime will Approve or Reject the Subcontractor Form.