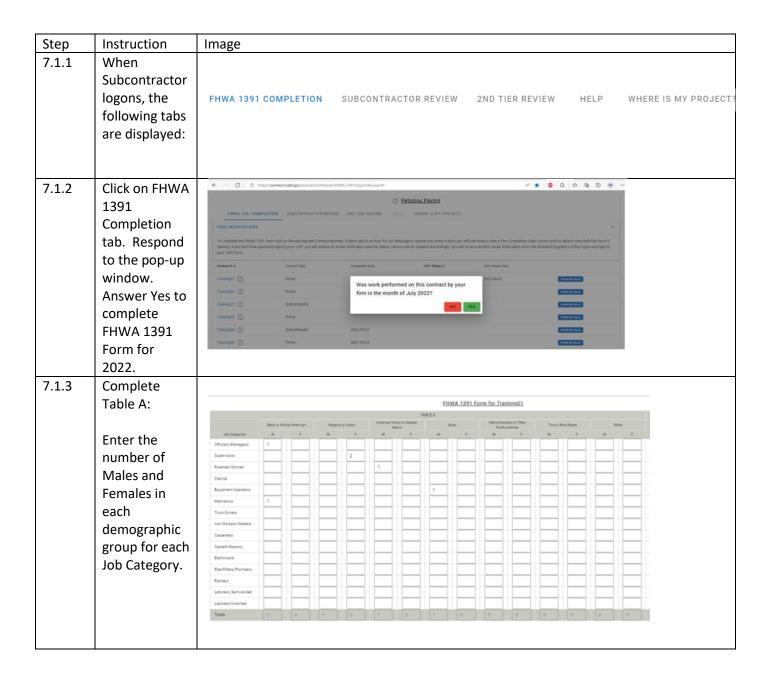

## 7.1 Subcontractor – Complete and Submit FHWA 1391 Form

The Subcontractor completes a FHWA 1391 Form for their firm and submit it. The Form moves to Pending Prime review. The Prime will Approve or Reject the Subcontractor Form.