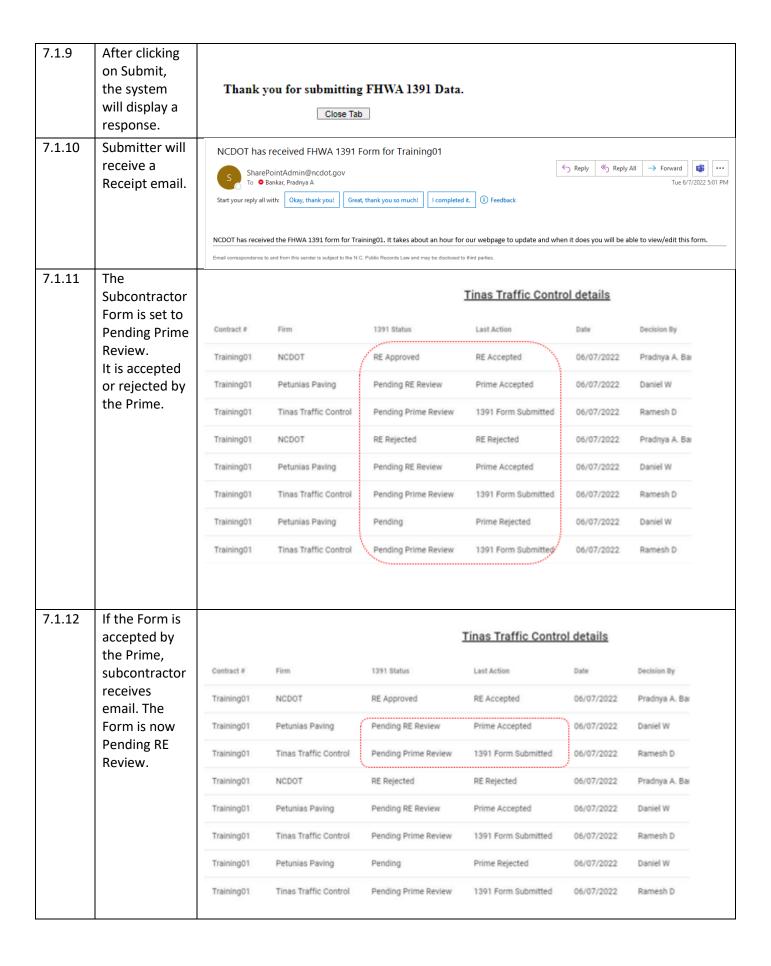

If Prime Approves, the Form moves to Pending RE Review. The RE will Approve or Reject the Form.

If RE Approves the Form, the process is complete.

If Prime Contractor or RE Rejects the Form, the subcontractor will submit a new Form, with necessary corrections, based on reason for the Rejection. The approval cycle restarts.