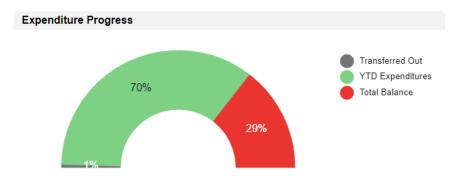

#### **Overall ROAP Stats**

| Primary                | Amount       | % Total Allocation |
|------------------------|--------------|--------------------|
| ROAP Allocation        | \$18,690,029 |                    |
| Carryover              | \$3,629,744  |                    |
| Allocation + Carryover | \$22,319,773 |                    |
| Transferred Out        | \$187,077    | 1%                 |
| YTD Expenditures       | \$15,683,220 | 84%                |
| Total Balance          | \$6,449,476  | 35%                |