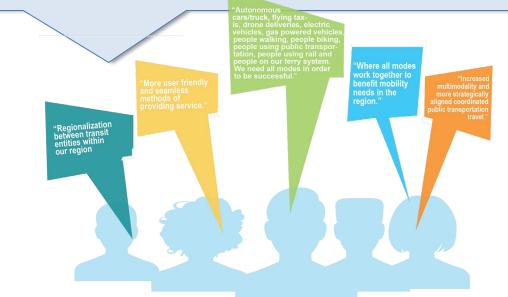

# Future of Mobility – Trends and Comments

Which mobility trends are most likely for your organization to adopt within the next 5 years?

What Does The Ideal Future Of Mobility Look Like In My Region?

"Regionalization between transit entities within our region."

"More user-friendly and seamless methods of providing service."

"Autonomous cars/trucks, flying taxis, drone deliveries, electric vehicles, people walking, people biking, people using public transportation, people using rail, and people on our ferry system. We need all modes in order to be successful."

"Where all modes work together to benefit mobility needs in the region."

"Increased multimodality and more strategically aligned, coordinated public transportation travel."