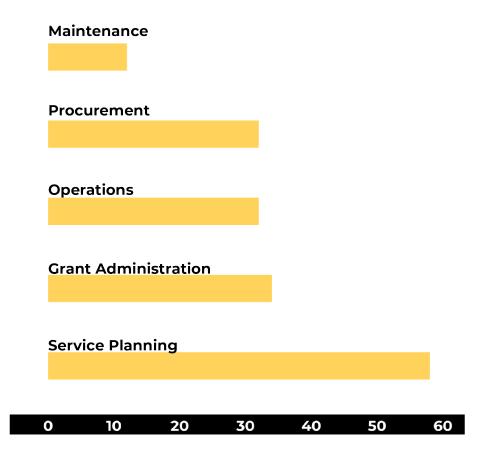

# **Regional Mobility Coordination**

In the future, in which areas would your organization like to coordinate or integrate with others in your region?

- Most participants interested in coordinating or integrating service planning followed by grant administration
- Participants least interested in coordinating or integrating maintenance
- When asked what the challenges are faced in coordination, many participants answered they have a lack of staff capacity and governance concerns. Many stated they need support.