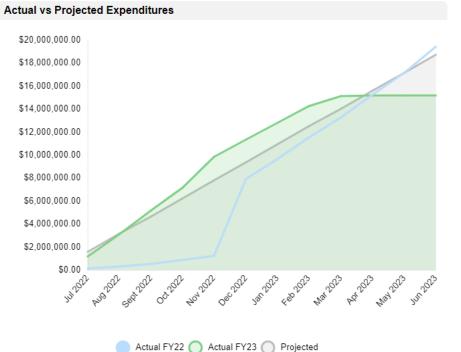

| EDTAP, EMPL, RGP Stats |                |              |            |                   |  |  |  |
|------------------------|----------------|--------------|------------|-------------------|--|--|--|
| SFY2023                | Net Allocation | Expenditures | % Expended | County Funds Used |  |  |  |
| EDTAP                  | \$10,078,549   | \$7,646,541  | 76%        | \$2,019,562       |  |  |  |
| EMPL                   | \$2,783,054    | \$2,437,434  | 88%        | \$1,057,296       |  |  |  |
| RGP                    | \$9,262,495    | \$5,599,246  | 60%        | \$687,883         |  |  |  |
| Totals                 | \$22,124,098   | \$15,683,220 | 71%        | \$3,764,742       |  |  |  |

#### Net Allocation includes Carryover Amounts and Transfers.

Actual F Y22 O Actual F Y23 O Projected

\*The transit systems had the option to roll up July -December reports into the December data for SFY2022.