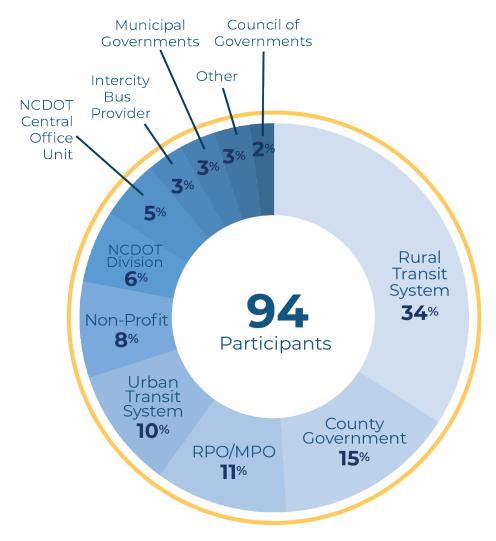

# IMD Survey Participants – Organization Types

- Of the respondents that identified an organization type, the top three types were: Rural Transit System (34%), County Government (15%), and RPO/MPO (11%).
- At the end of the survey period, there were 94 participants and 458 comments in response to the open-ended survey questions.
- 67% respondents have worked directly with IMD for more than 5 years; 30% for 1-5 years; and 3% for less than 1 year.