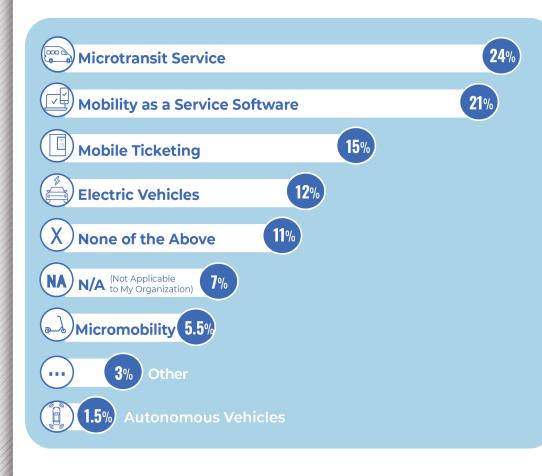

# Future of Mobility – Trends and Comments

Which mobility trends are most likely for your organization to adopt within the next 5 years?

What Does The Ideal Future Of Mobility Look Like In My Region?

"Regionalization between transit entities within our region."