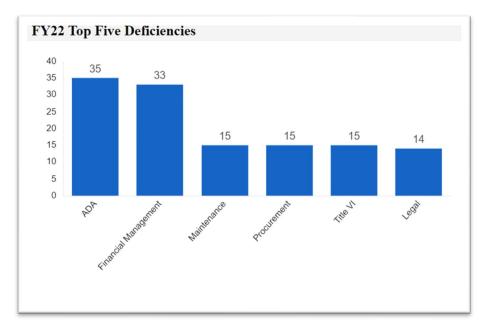

## **Deficiency Trends**

- 185 (159 closed) Total Deficiencies (Final)
- Top Five Findings Categories:
  - ADA (35)
  - Financial Management (33)
  - Maintenance, Procurement & Title VI (15)