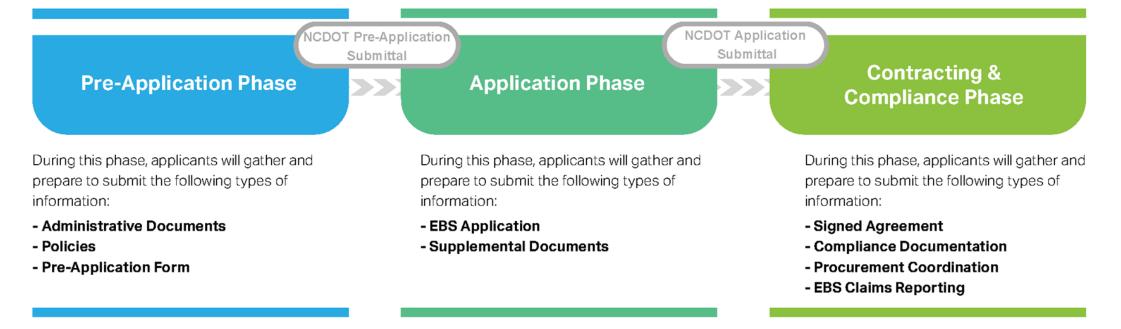

## FY 25 Unified Grant Application (UGA) Process

### **Key Dates:**

- April 3, 2023 Open Call for Projects Friday, October 6, 2023 Grant Applications due in EBS. Application Phase to open in July.
- By June 30, 2023, all vehicle mileage should be updated in Asset Works to be included on the FY 25 vehicle replacement list
- Mid-July The vehicle replacement list will be added to the EBS Combined Capital Application