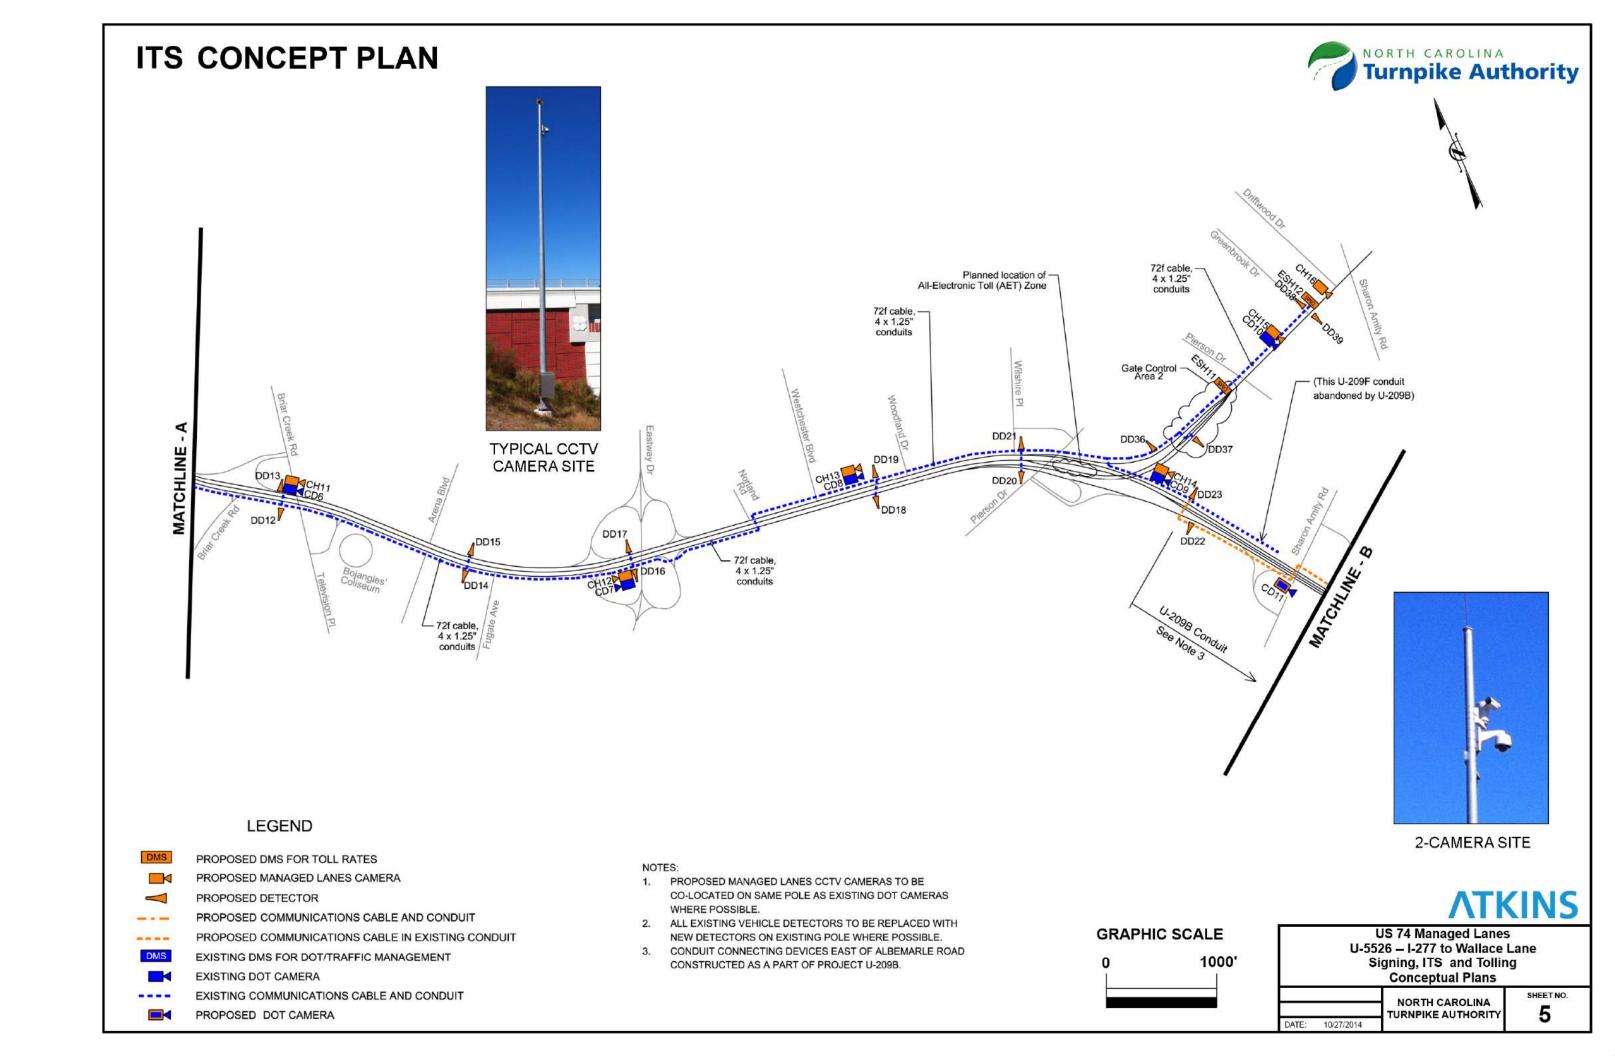

## Attachment 16 US-74 Conceptual Plans for ITS

US 74 Managed Lanes U-5526 — I-277 to Wallace Lane Signing, ITS & Tolling Conceptual Plans

## **Index of Sheets**

| Discipline:                       | Sheet # |
|-----------------------------------|---------|
| Signing                           | 1-3     |
| Intelligent Transportation System | 4-6     |
| Roadside Tolling                  | 7,8     |
| Gate Control System               | 9-11    |

## **Abbreviations**

| AET - All-Electronic Tolling           |
|----------------------------------------|
| CCTV - Closed-Circuit Television       |
| DMS - Dynamic Message Sign             |
| DOT - Department of Transportation     |
| EOT - Edge of Travel                   |
| f - Fibers                             |
| TMC - Transportation Management Center |
| TYP - Typical                          |