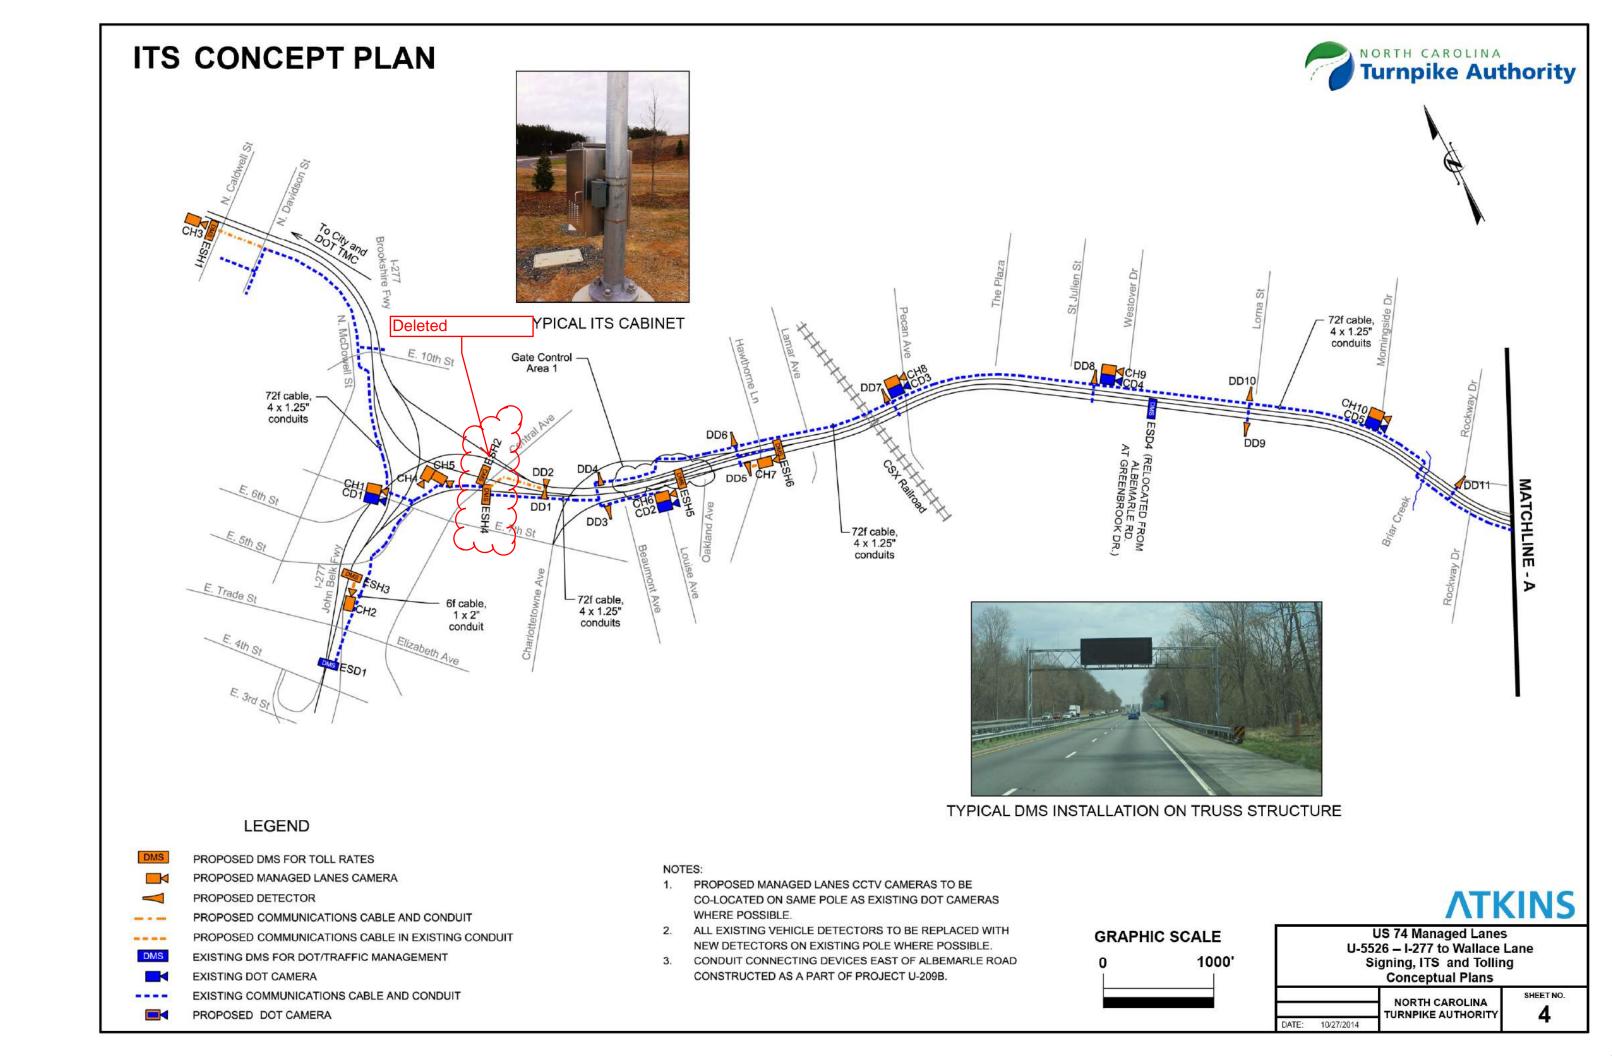

## Attachment 16 US-74 Conceptual Plans for ITS

US 74 Managed Lanes U-5526 — I-277 to Wallace Lane Signing, ITS & Tolling Conceptual Plans

## **Index of Sheets**

| Discipline:                       | Sheet # |
|-----------------------------------|---------|
| Signing                           | 1-3     |
| Intelligent Transportation System | 4-6     |
| Roadside Tolling                  | 7,8     |
| Gate Control System               | 9-11    |

## **Abbreviations**

| AET - All-Electronic Tolling           |
|----------------------------------------|
| CCTV - Closed-Circuit Television       |
| DMS - Dynamic Message Sign             |
| DOT - Department of Transportation     |
| EOT - Edge of Travel                   |
| f - Fibers                             |
| TMC - Transportation Management Center |
| TYP - Typical                          |