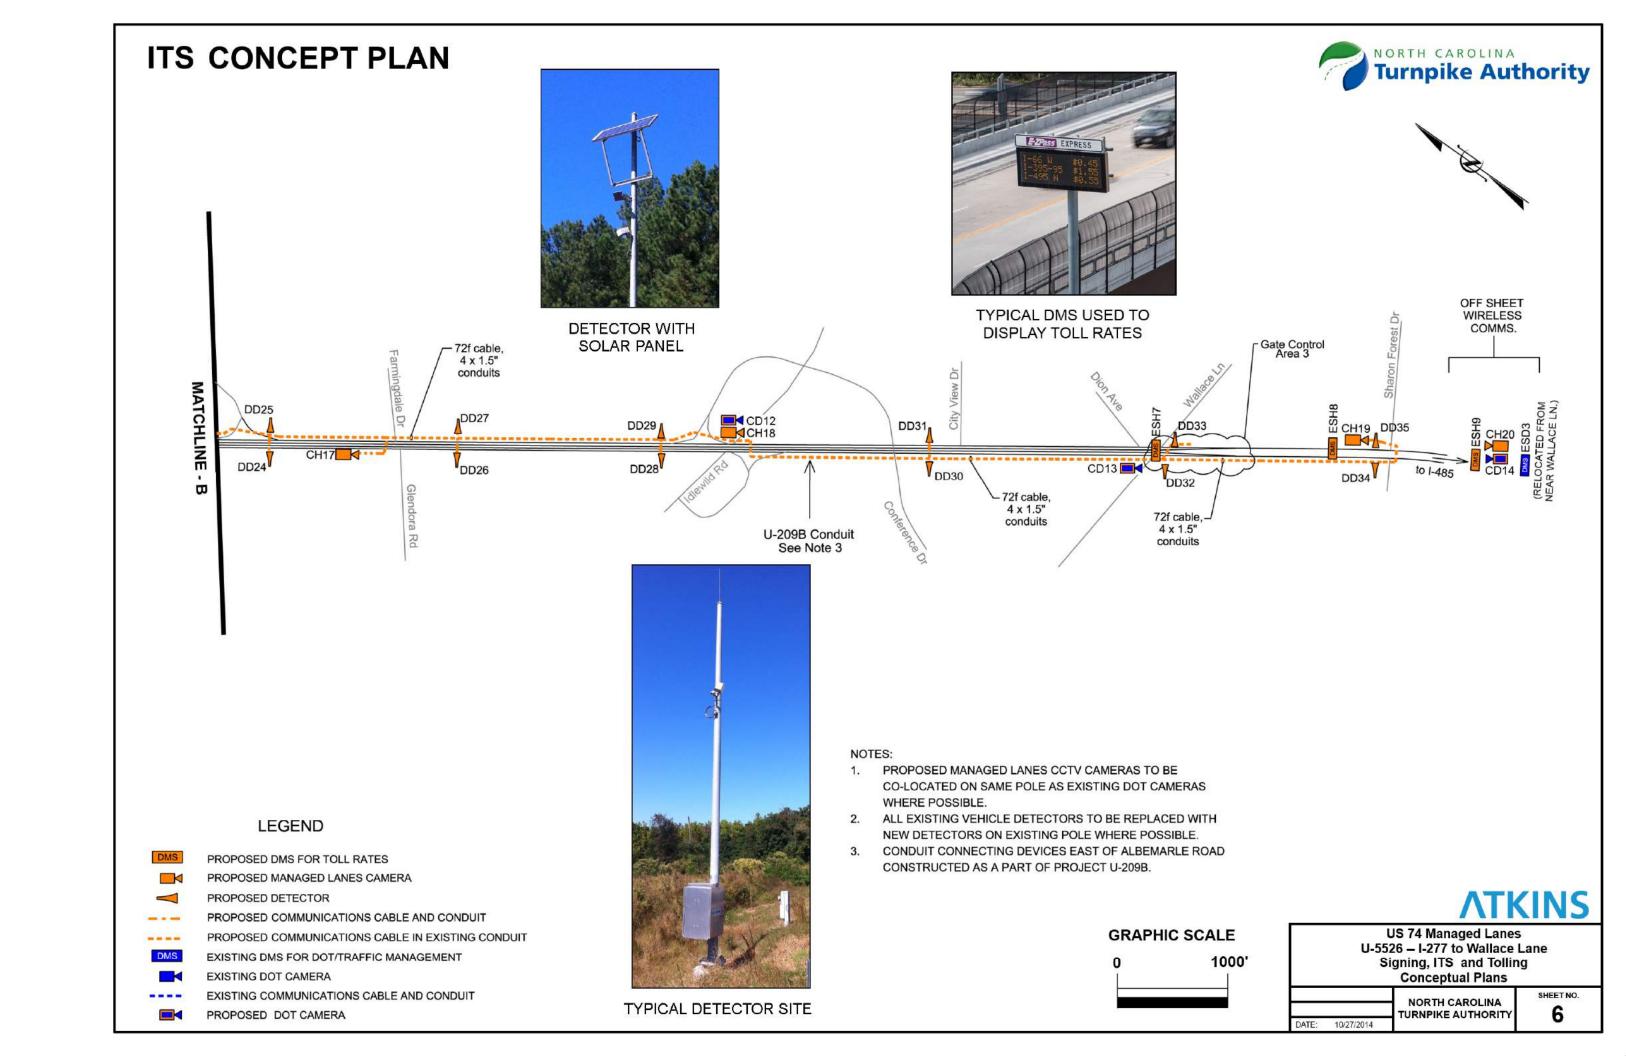

## Attachment 16 US-74 Conceptual Plans for ITS

US 74 Managed Lanes U-5526 — I-277 to Wallace Lane Signing, ITS & Tolling Conceptual Plans

## **Index of Sheets**

| Discipline:                       | Sheet # |
|-----------------------------------|---------|
| Signing                           | 1-3     |
| Intelligent Transportation System | 4-6     |
| Roadside Tolling                  | 7,8     |
| Gate Control System               | 9-11    |

## **Abbreviations**

| AET - All-Electronic Tolling           |
|----------------------------------------|
| CCTV - Closed-Circuit Television       |
| DMS - Dynamic Message Sign             |
| DOT - Department of Transportation     |
| EOT - Edge of Travel                   |
| f - Fibers                             |
| TMC - Transportation Management Center |
| TYP - Typical                          |