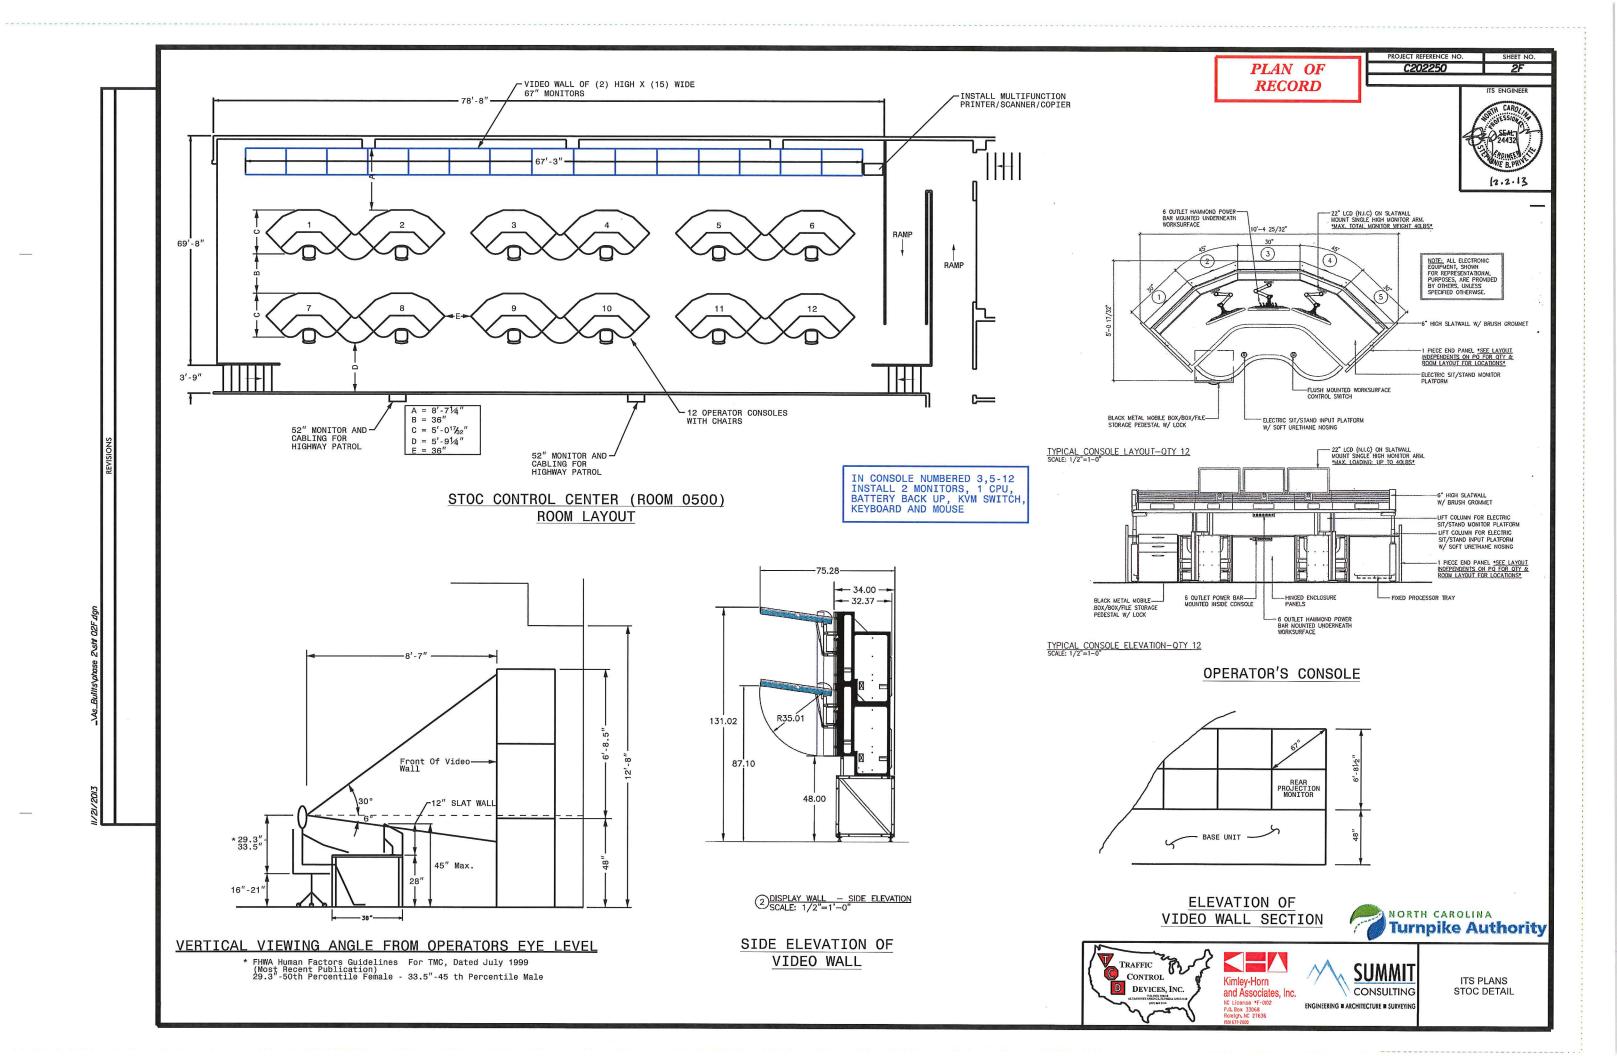

## Attachment 14 Statewide Traffic Operations Center (STOC) Floor Plan

PLAN OF RECORD SEE SHEET 2F FOR ROUTE 30 MULTIMODE CABLES CONTROL ROOM DETAIL IN CONDUIT FROM SERVER ROOM 0081 TO VIDEO WALL SEE SHEET 2G FOR SERVER ROOM DETAIL 3- 144 AND 1-72 COUNT SMFO CABLE FOR 0081 SERVER ROOM STOC CONTROL ROOM SERVER ROOM ROUTE PATCH CABLES IN EXISTING LADDER RACK FROM PATCH PANEL RACKS TO 0081 0500 EQUIPMENT RACKS. TERMINATE IN RACK CABINETS. **SERVER** 1-72 COUNT SMFO CABLE FOR HP SERVER AREA AREA 0082 E31 E31 E31 E31 E31 E31 E31 E31 ROUTE FIBER OPTIC CABLES IN EXISTING FLOOR CONDUITS FROM ROOM 0061 TO ROOM 0081 IN 1 - 4" CONDUIT ROUTE 3-144, 2-72 FIBER OPTIC CABLES ON EXISTING LADDER RACK ACROSS **ROOM 0061** EXISTING CABLE ROUTING - 3-144, 2-72 FIBER OPTIC CABLES IN 6-4" EXISTING CONDUITS 3-144, 2-72 FIBER OPTIC CABLES IN 8-4" IN EXISTING CONDUITS **GROUND FLOOR PLAN** ROAD EXISTING MANHOLE SEE SHEET 44 1 FOR CABLE EXISTING JUNCTION -AT DISTRICT DRIVE ROUTING 2-4" EXISTING CONDUITS -FOR USE BY OTHERS NORTH CAROLINA
Turnpike Authority RALEIGH ARMED FORCES RESERVE CENTER, JOINT FORCES HEADQUARTERS TRAFFIC **SUMMIT** DISTRICT DRIVE \_CONTROL Kimley-Horn and Associates, Inc. ITS PLANS RALEIGH, NC DEVICES, INC. CONSULTING **BUILDING DETAIL** ENGINEERING # ARCHITECTURE # SURVEYING