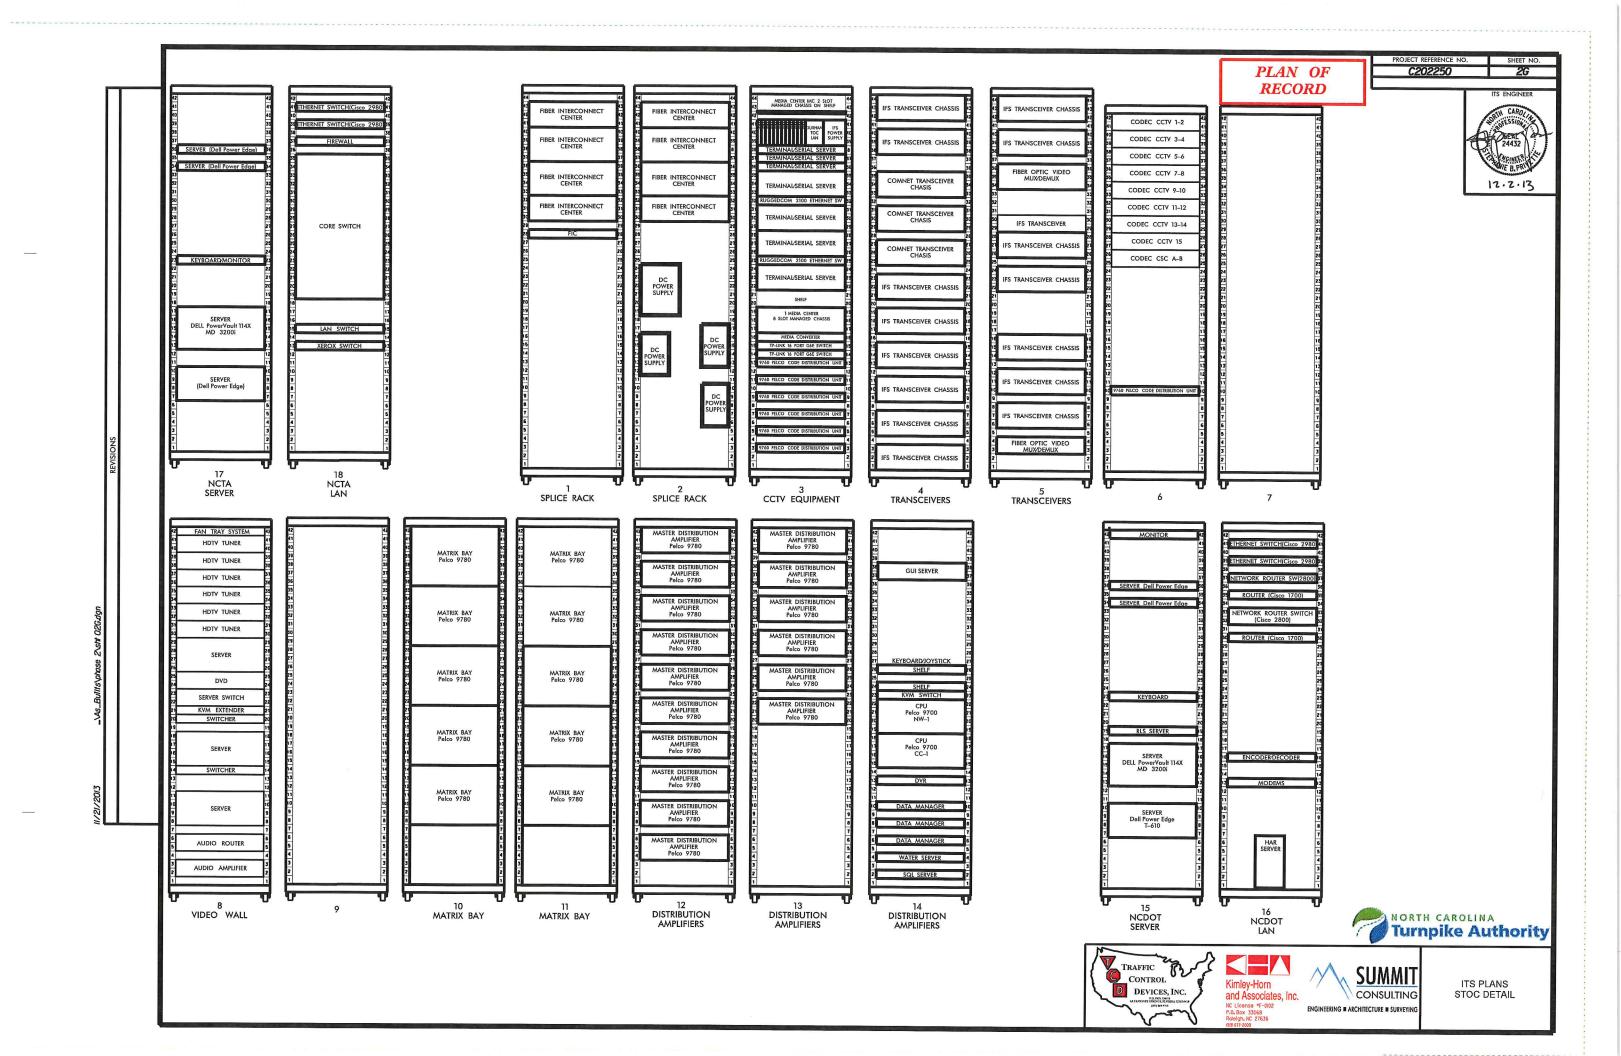

## Attachment 14 Statewide Traffic Operations Center (STOC) Floor Plan

PLAN OF RECORD SEE SHEET 2F FOR ROUTE 30 MULTIMODE CABLES CONTROL ROOM DETAIL IN CONDUIT FROM SERVER ROOM 0081 TO VIDEO WALL SEE SHEET 2G FOR SERVER ROOM DETAIL 3- 144 AND 1-72 COUNT SMFO CABLE FOR 0081 SERVER ROOM STOC CONTROL ROOM SERVER ROOM ROUTE PATCH CABLES IN EXISTING LADDER RACK FROM PATCH PANEL RACKS TO 0081 0500 EQUIPMENT RACKS. TERMINATE IN RACK CABINETS. **SERVER** 1-72 COUNT SMFO CABLE FOR HP SERVER AREA AREA 0082 E31 E31 E31 E31 E31 E31 E31 E31 ROUTE FIBER OPTIC CABLES IN EXISTING FLOOR CONDUITS FROM ROOM 0061 TO ROOM 0081 IN 1 - 4" CONDUIT ROUTE 3-144, 2-72 FIBER OPTIC CABLES ON EXISTING LADDER RACK ACROSS **ROOM 0061** EXISTING CABLE ROUTING - 3-144, 2-72 FIBER OPTIC CABLES IN 6-4" EXISTING CONDUITS 3-144, 2-72 FIBER OPTIC CABLES IN 8-4" IN EXISTING CONDUITS **GROUND FLOOR PLAN** ROAD EXISTING MANHOLE SEE SHEET 44 1 FOR CABLE EXISTING JUNCTION -AT DISTRICT DRIVE ROUTING 2-4" EXISTING CONDUITS -FOR USE BY OTHERS NORTH CAROLINA
Turnpike Authority RALEIGH ARMED FORCES RESERVE CENTER, JOINT FORCES HEADQUARTERS TRAFFIC **SUMMIT** DISTRICT DRIVE \_CONTROL Kimley-Horn and Associates, Inc. ITS PLANS RALEIGH, NC DEVICES, INC. CONSULTING **BUILDING DETAIL** ENGINEERING # ARCHITECTURE # SURVEYING