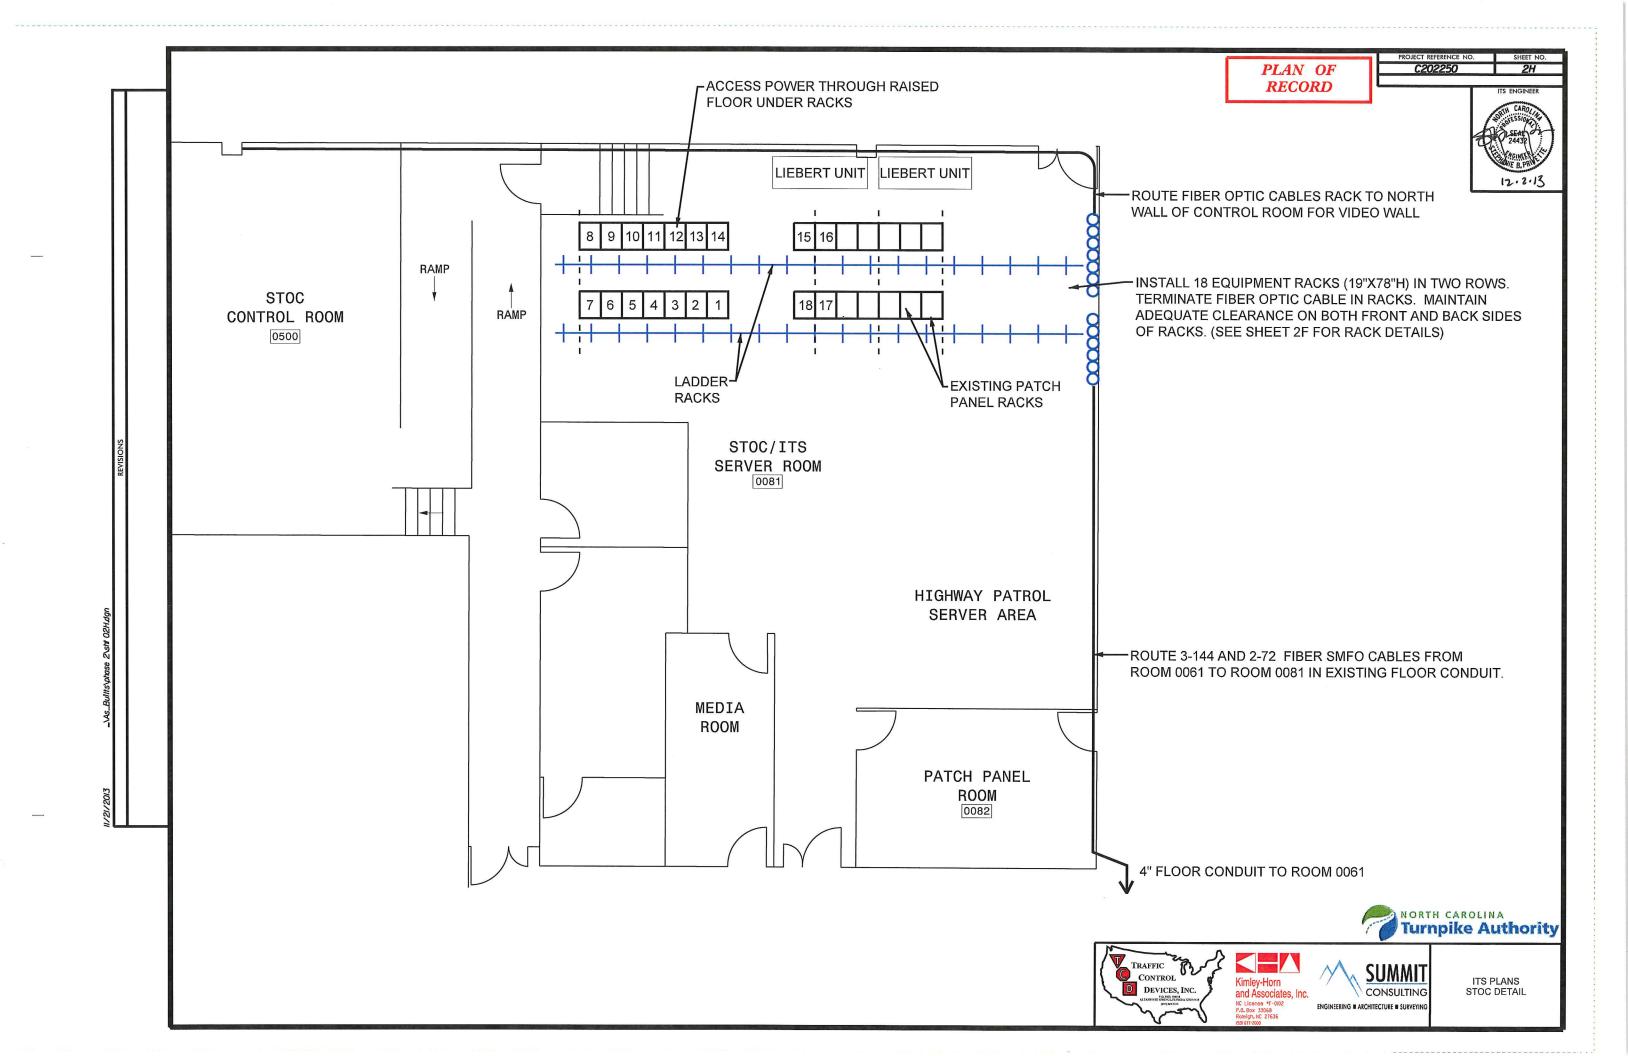

## Attachment 14 Statewide Traffic Operations Center (STOC) Floor Plan

PLAN OF RECORD SEE SHEET 2F FOR ROUTE 30 MULTIMODE CABLES CONTROL ROOM DETAIL IN CONDUIT FROM SERVER ROOM 0081 TO VIDEO WALL SEE SHEET 2G FOR SERVER ROOM DETAIL 3- 144 AND 1-72 COUNT SMFO CABLE FOR 0081 SERVER ROOM STOC CONTROL ROOM SERVER ROOM ROUTE PATCH CABLES IN EXISTING LADDER RACK FROM PATCH PANEL RACKS TO 0081 0500 EQUIPMENT RACKS. TERMINATE IN RACK CABINETS. **SERVER** 1-72 COUNT SMFO CABLE FOR HP SERVER AREA AREA 0082 E31 E31 E31 E31 E31 E31 E31 E31 ROUTE FIBER OPTIC CABLES IN EXISTING FLOOR CONDUITS FROM ROOM 0061 TO ROOM 0081 IN 1 - 4" CONDUIT ROUTE 3-144, 2-72 FIBER OPTIC CABLES ON EXISTING LADDER RACK ACROSS **ROOM 0061** EXISTING CABLE ROUTING - 3-144, 2-72 FIBER OPTIC CABLES IN 6-4" EXISTING CONDUITS 3-144, 2-72 FIBER OPTIC CABLES IN 8-4" IN EXISTING CONDUITS **GROUND FLOOR PLAN** ROAD EXISTING MANHOLE SEE SHEET 44 1 FOR CABLE EXISTING JUNCTION -AT DISTRICT DRIVE ROUTING 2-4" EXISTING CONDUITS -FOR USE BY OTHERS NORTH CAROLINA
Turnpike Authority RALEIGH ARMED FORCES RESERVE CENTER, JOINT FORCES HEADQUARTERS TRAFFIC **SUMMIT** DISTRICT DRIVE \_CONTROL Kimley-Horn and Associates, Inc. ITS PLANS RALEIGH, NC DEVICES, INC. CONSULTING **BUILDING DETAIL** ENGINEERING # ARCHITECTURE # SURVEYING