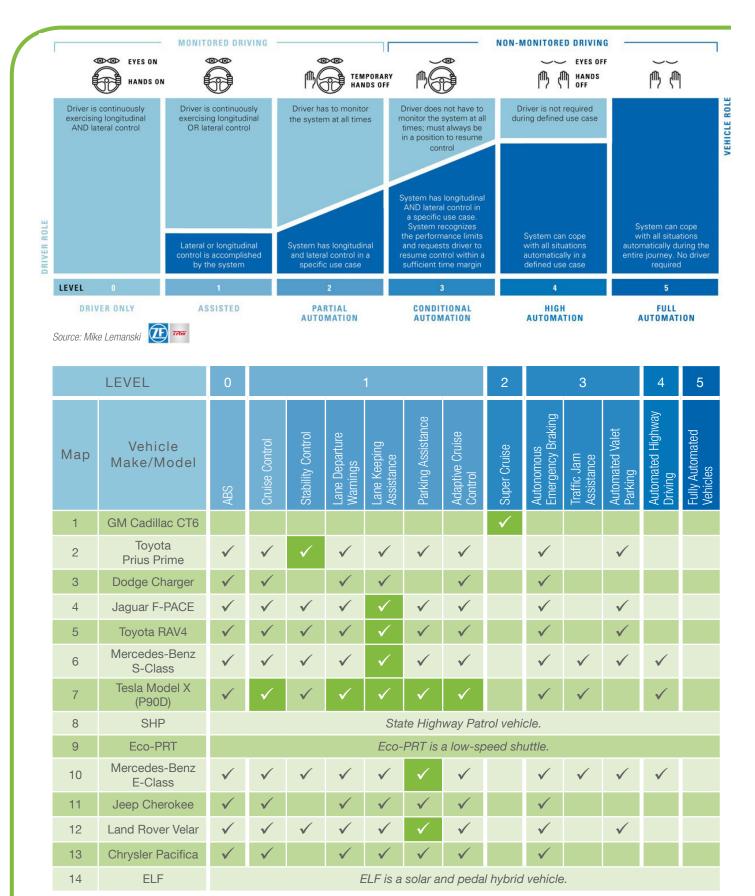

### **Vendors**

1 GM Cadillac CT6

2 Toyota Prius Prime 9 Eco-PRT

3 Dodge Charger 10 Mercedes-Benz E-Class

8 SHP

4 Jaguar F-PACE 11 Jeep Cherokee

5 Toyota RAV4 12 Land Rover Velar

6 Mercedes-Benz S-Class 13 Chrysler Pacifica

7 Tesla Model X (P90D) 14 ELF

## **AUTONOMOUS VEHICLE FEATURES**