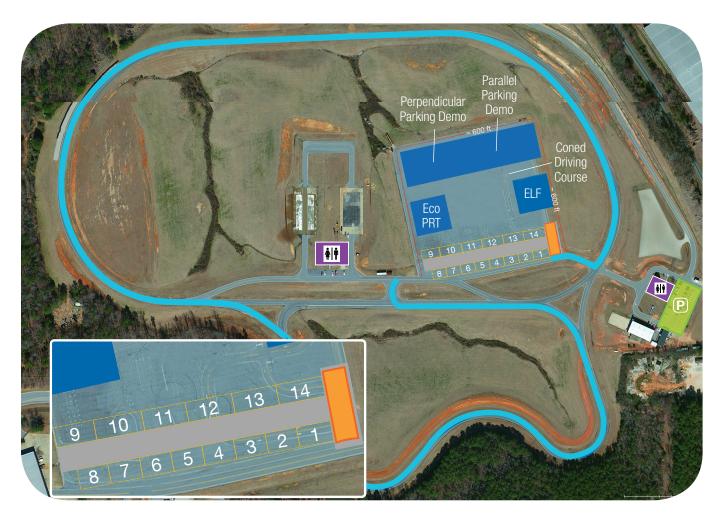

## SITE MAP

## Legend

#### **Points of Interest**

Driving Demonstration
Route (~1.6 miles)

Parking

Restrooms

Demo Area

Pedestrian Zone

Welcome Tent

Vehicle Staging

### **Vendors**

1 GM Cadillac CT6

2 Toyota Prius Prime 9 Eco-PRT

3 Dodge Charger 10 Mercedes-Benz E-Class

8 SHP

4 Jaguar F-PACE 11 Jeep Cherokee

5 Toyota RAV4 12 Land Rover Velar

6 Mercedes-Benz S-Class 13 Chrysler Pacifica

7 Tesla Model X (P90D) 14 ELF