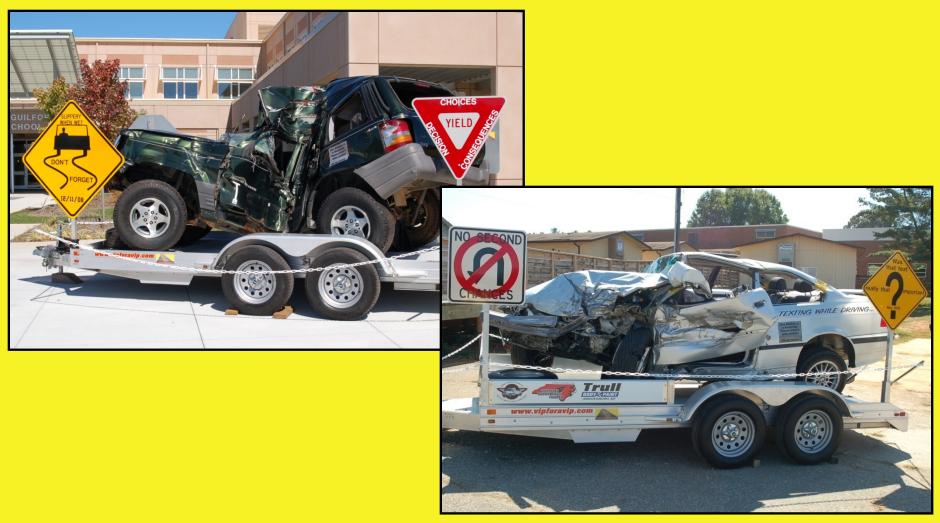

### **EQUIPMENT**

GMC Envoy memorial vehicle donated by parents

**Vehicle Injury Prevention for a Very Important Person** 

#### THE MEMORIAL VEHICLE

Two teenagers lost their life in this vehicle. It was donated to the program and is placed at the front of host school prior to the program as a reminder to students and parents that they are not exempt from these senseless tragedies.

#### THE AFTERNOON SESSION

The real deal... a text, speed, couple of beers, no seatbelt, inexperience... Sirens

Vehicle Injury Prevention for a Very Important Person

501(C)(3) Corporation

INTERNAL REVENUE SERVICE P. O. BOX 2508 CINCINNATI, OH 45201