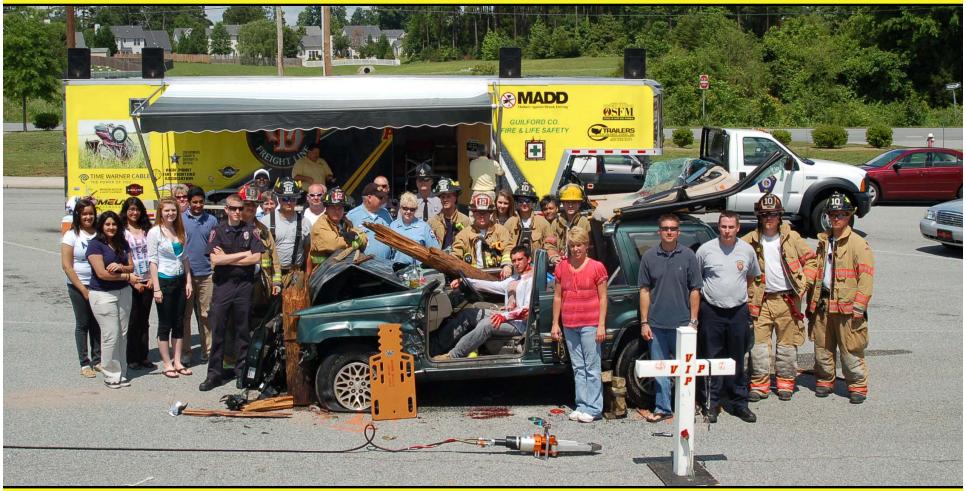

There are 98 students in this photo

**Vehicle Injury Prevention for a Very Important Person** 

#### THE MEMORIAL VEHICLE

Two teenagers lost their life in this vehicle. It was donated to the program and is placed at the front of host school prior to the program as a reminder to students and parents that they are not exempt from these senseless tragedies.

#### THE AFTERNOON SESSION

The real deal... a text, speed, couple of beers, no seatbelt, inexperience... Sirens

Vehicle Injury Prevention for a Very Important Person

501(C)(3) Corporation

INTERNAL REVENUE SERVICE P. O. BOX 2508 CINCINNATI, OH 45201