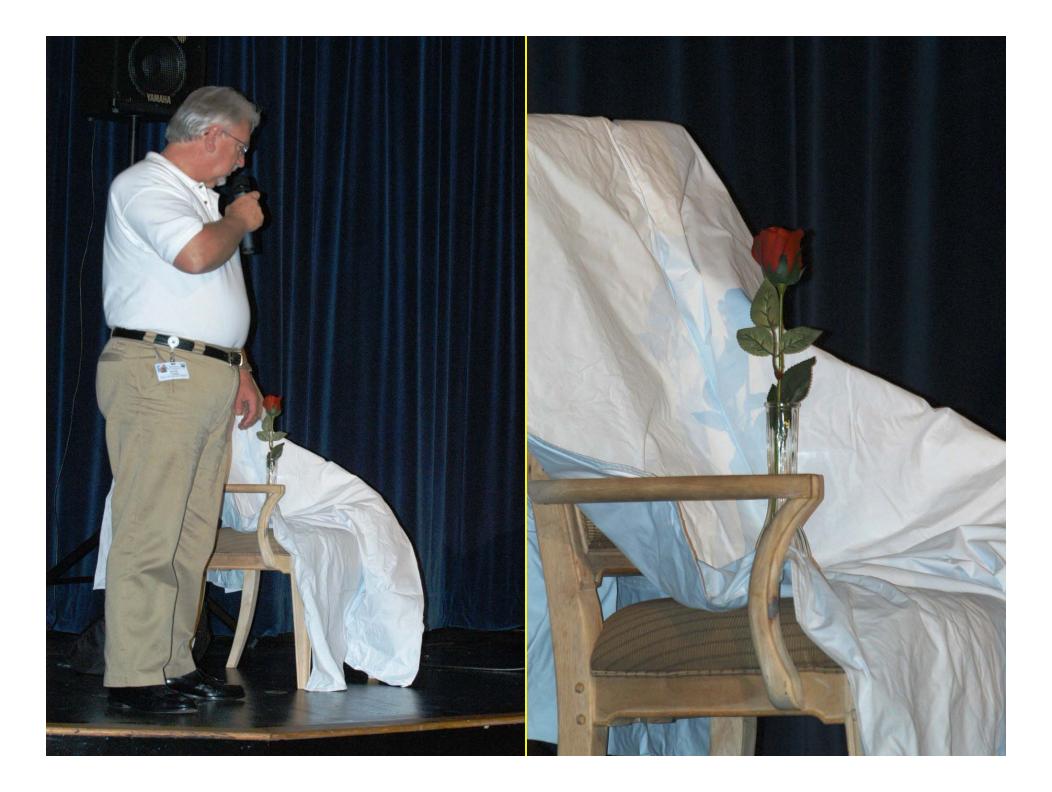

**EQUIPMENT** 

Casket for Memorial portion of inside presentation

Donated by Joyner Funeral Home Wilson NC

Vehicle Injury Prevention for a Very Important Person

#### THE MEMORIAL VEHICLE

Two teenagers lost their life in this vehicle. It was donated to the program and is placed at the front of host school prior to the program as a reminder to students and parents that they are not exempt from these senseless tragedies.