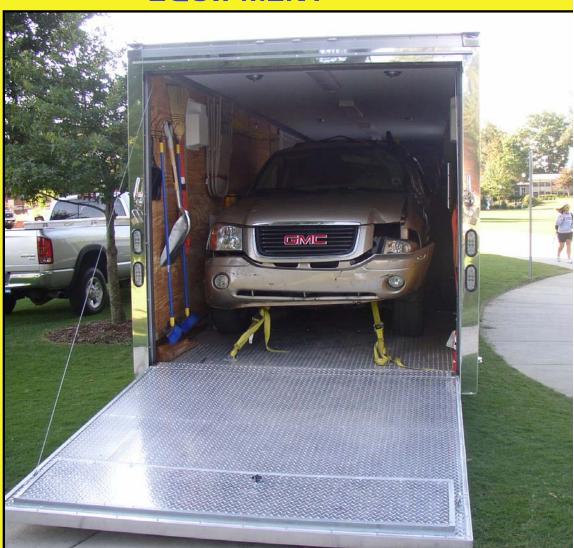

### **EQUIPMENT**

GMC Envoy memorial vehicle donated by parents

**Vehicle Injury Prevention for a Very Important Person** 

#### THE MEMORIAL VEHICLE

Two teenagers lost their life in this vehicle. It was donated to the program and is placed at the front of host school prior to the program as a reminder to students and parents that they are not exempt from these senseless tragedies.