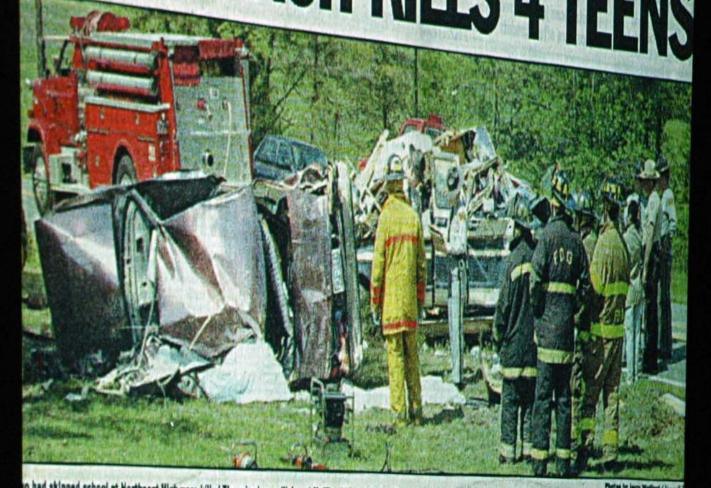

# CRASH KILLS 4 TEENS

to had skipped school at Northeast High were killed Thursday in a collision at Huffine Mill and Dicks Mill roads, above. The driver was identified as Jeff Lowe, 17. With him were James Everett Cook , 16; and Krystal Brown, 15. The driver of the other vehicle, a van, below, that police said hit Lowe's car when Lowe ran a stop sign, was hospitalized in fair condition.

## **Statistics**

- More than 40% of all 15 to 20 year old deaths result from motor vehicle crashes.
- In 2007, 31% of fatal teen crashes involved alcohol.

• 65% of all passengers and drivers who died were

not wearing seatbelts.

- 3,174 died in 2007.
- 252,000 were injured.

364 of these young drivers did not have a valid drivers license.

Vehicle Injury Prevention for a Very Important Person