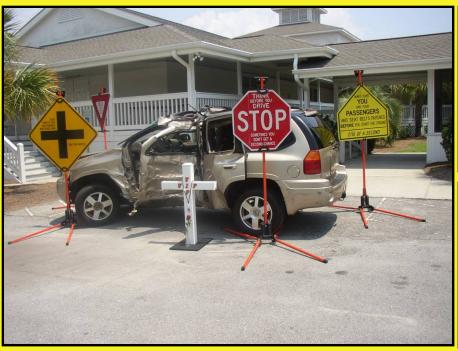

#### THE MEMORIAL VEHICLE

Two teenagers lost their life in this vehicle. It was donated to the program and is placed at the front of host school prior to the program as a reminder to students and parents that they are not exempt from these senseless tragedies.

#### THE AFTERNOON SESSION

The real deal... a text, speed, couple of beers, no seatbelt, inexperience... Sirens

Vehicle Injury Prevention for a Very Important Person

501(C)(3) Corporation

INTERNAL REVENUE SERVICE P. O. BOX 2508 CINCINNATI, OH 45201