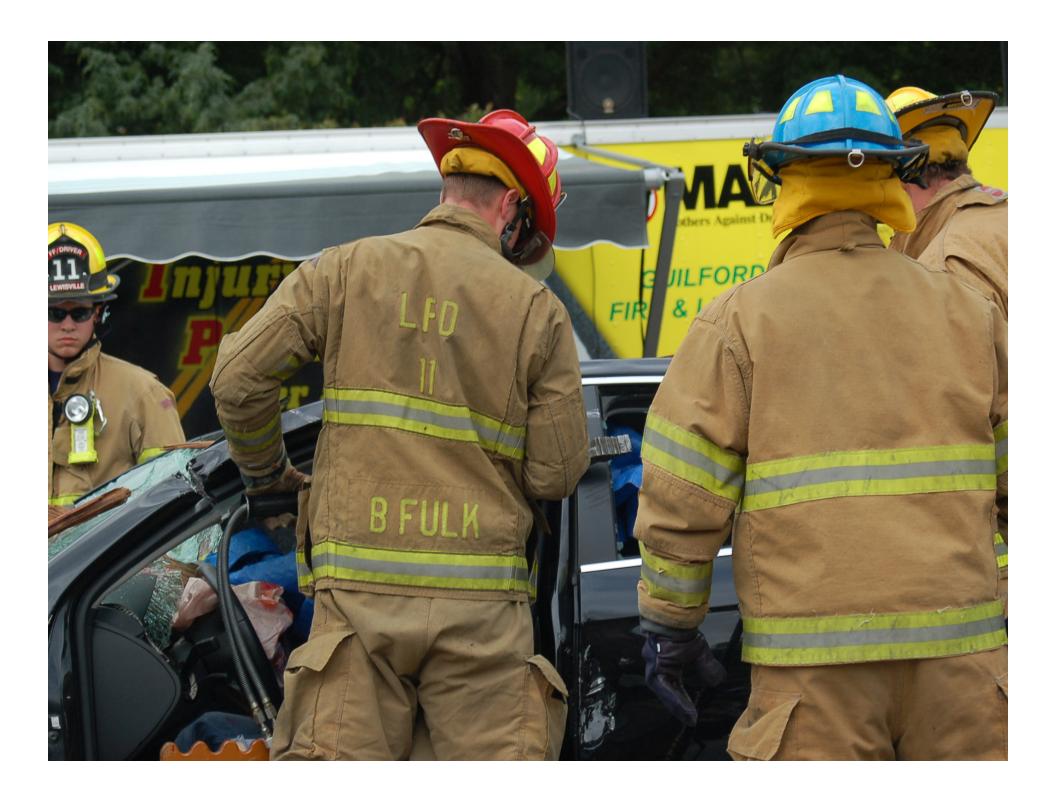

#### THE MEMORIAL VEHICLE

Two teenagers lost their life in this vehicle. It was donated to the program and is placed at the front of host school prior to the program as a reminder to students and parents that they are not exempt from these senseless tragedies.

#### THE AFTERNOON SESSION

The real deal... a text, speed, couple of beers, no seatbelt, inexperience... Sirens

Vehicle Injury Prevention for a Very Important Person

501(C)(3) Corporation

INTERNAL REVENUE SERVICE P. O. BOX 2508 CINCINNATI, OH 45201