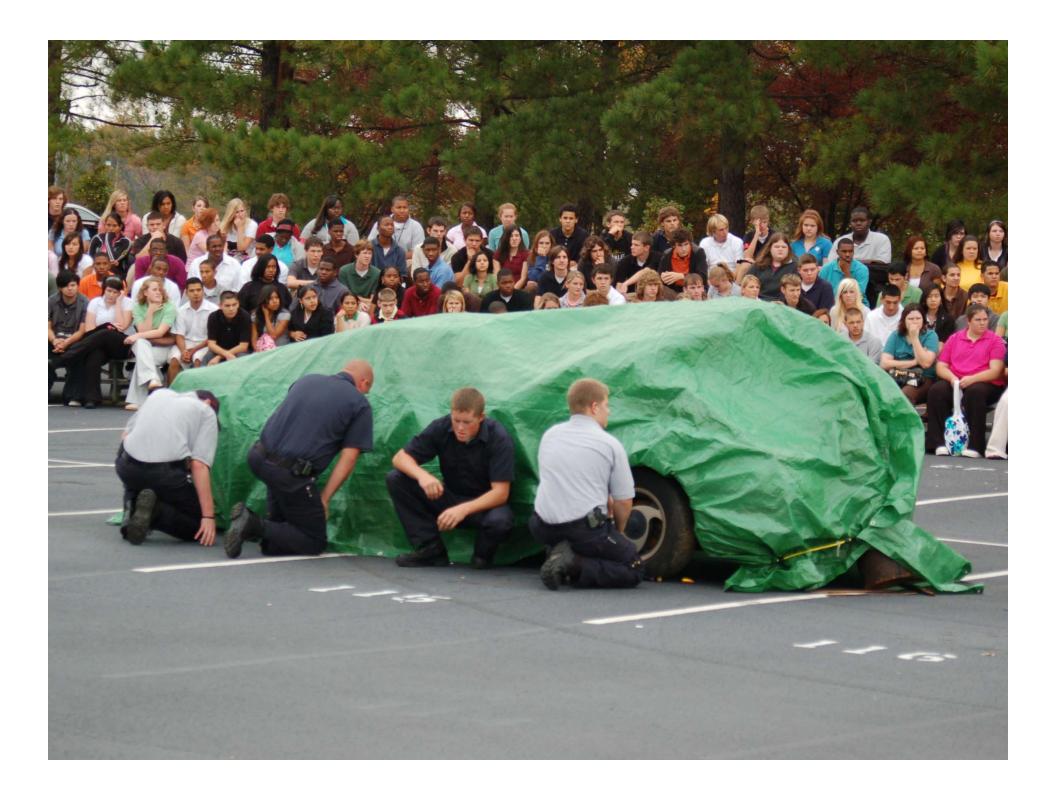

There are 98 students in this photo

**Vehicle Injury Prevention for a Very Important Person** 