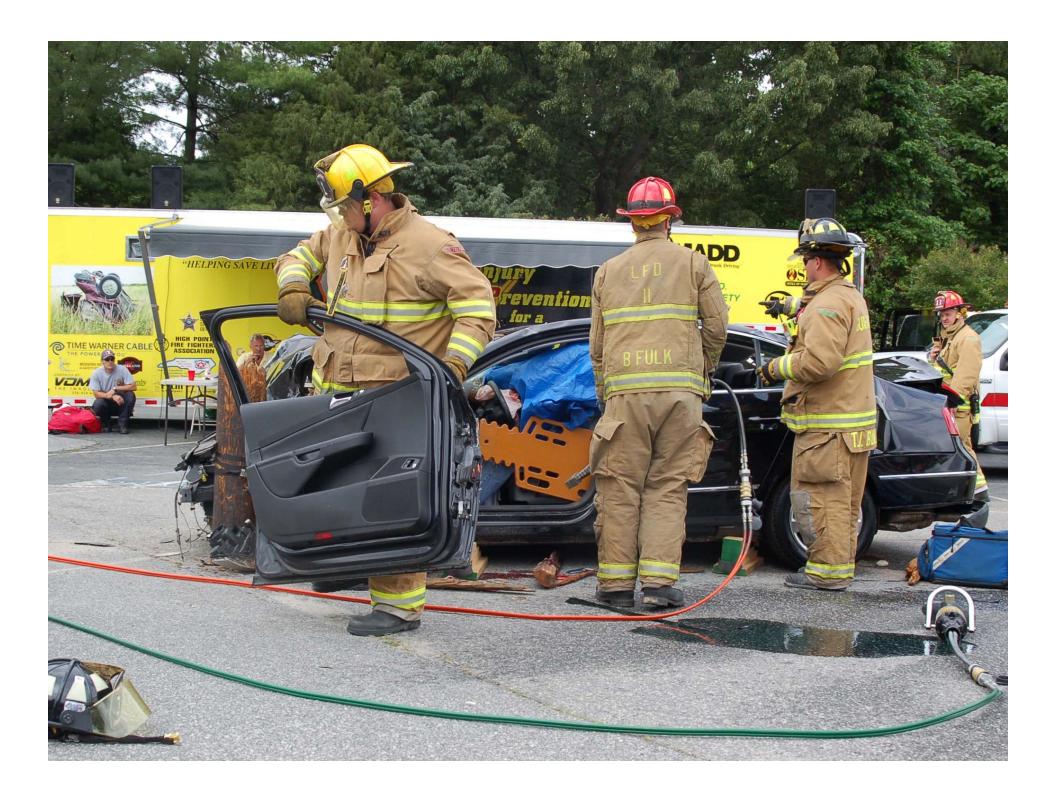

#### THE MEMORIAL VEHICLE

Two teenagers lost their life in this vehicle. It was donated to the program and is placed at the front of host school prior to the program as a reminder to students and parents that they are not exempt from these senseless tragedies.

#### THE AFTERNOON SESSION

The real deal... a text, speed, couple of beers, no seatbelt, inexperience... Sirens

Vehicle Injury Prevention for a Very Important Person

501(C)(3) Corporation

INTERNAL REVENUE SERVICE P. O. BOX 2508 CINCINNATI, OH 45201