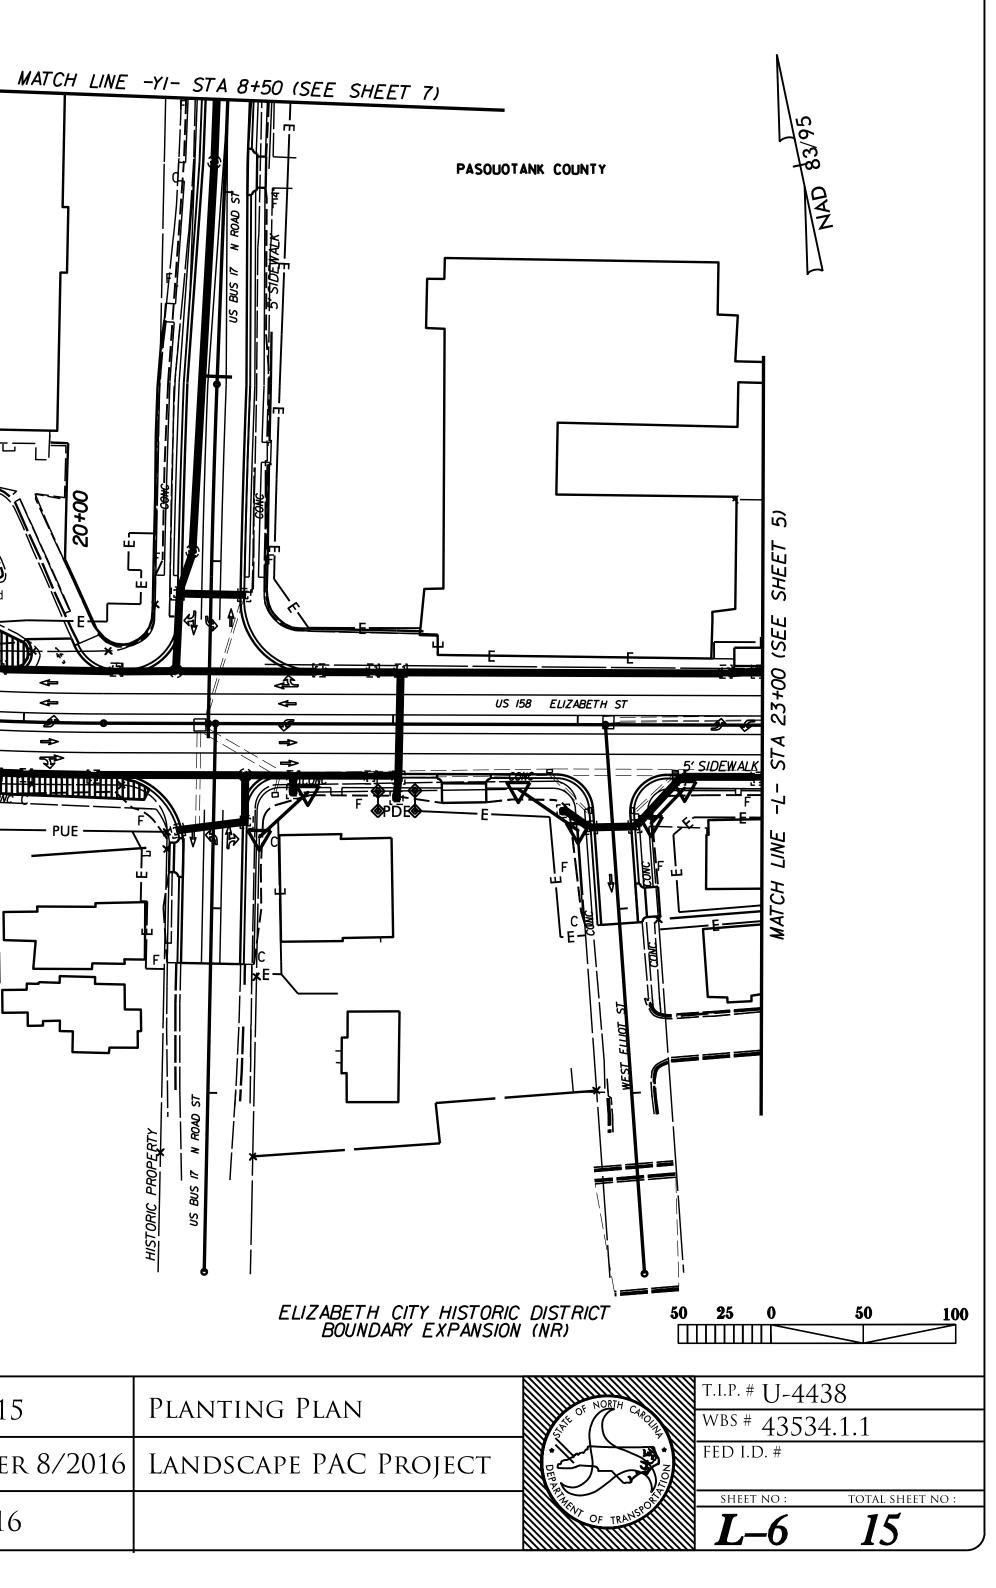

|









| F 214 sy sod |  | 54' BSI |  |
|--------------|--|---------|--|

PROPOSED SOD LOCATIONS

⊕REU. DESIGNE prel. design date : MAY 2015 US 158 / US 17 Business Pasquotank County CHECKED BY & DATE : K.COOPER 8/2016 LANDSCAPE PAC PROJECT TIP #: U-4438 FINAL DESIGN DATE : AUG 2016





| NCDOT - ROADSIDE ENVIRONMENTAL UNIT<br>LANDSCAPE DESIGN & DEVELOPMENT<br>1557 MAIL SERVICE CENTER RALEIGH NC 27699-1557<br>PH: 919-707-2935 FAX: 919-715-2554<br>HTTP://www.ncdot.org/boil/operations/dp.chile.esu/Roadside/       US 158 / US 17 BUSINESS<br>PASQUOTANK COUNTY<br>TIP #: U-4438       Image: Bit Dissin Date: May 2015       Hardscape Plan       Image: Bit Dissin Date: May 2015       Hardscape Plan       Image: Bit Dissin Date: May 2015       Image: Bit Dissin Date: May 2015       Hardscape Plan