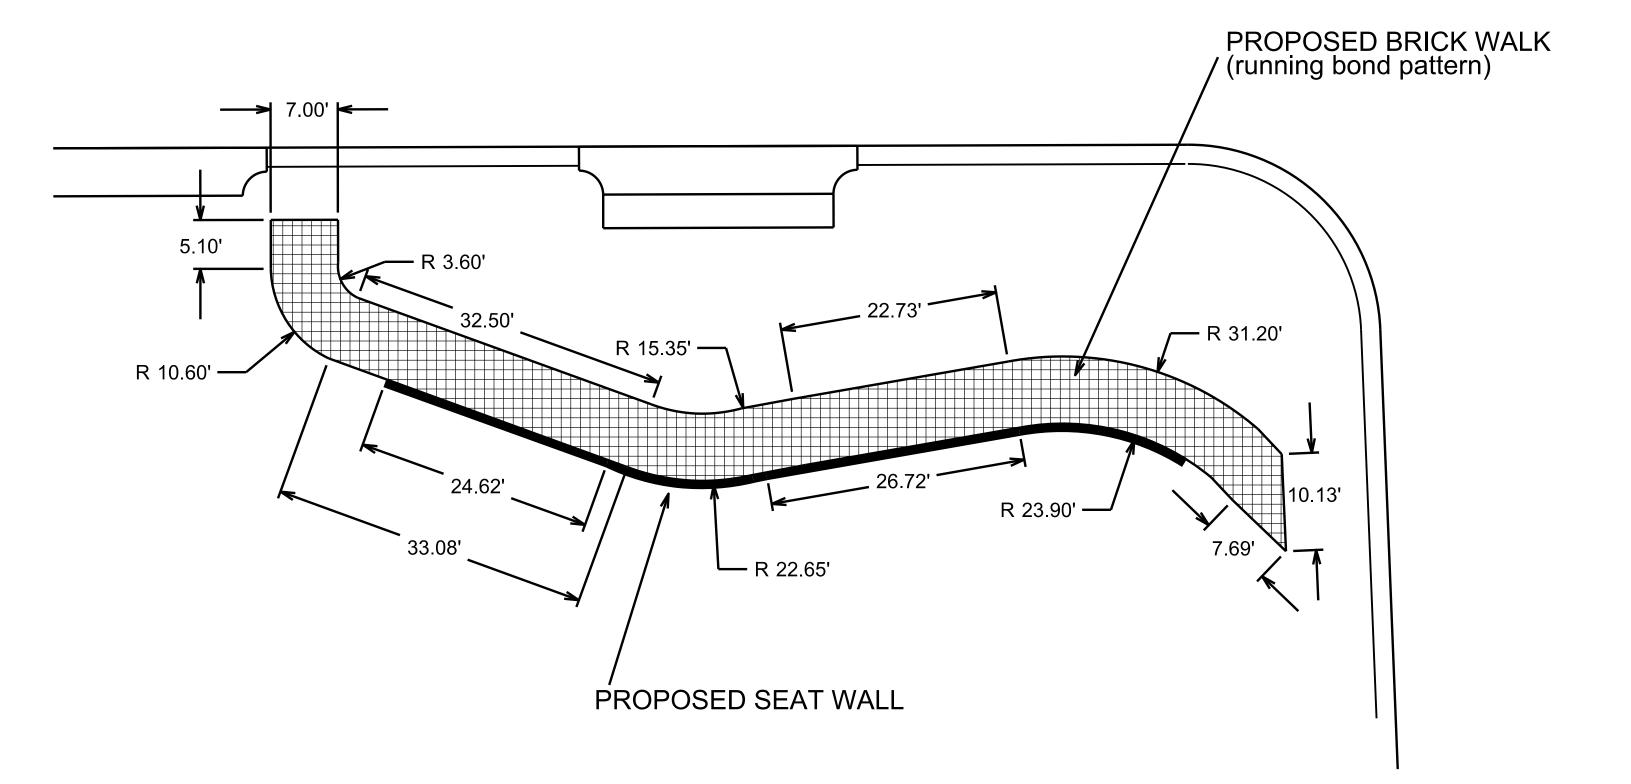

--------------------------------------------------------------------------------------------------------------------------------------------------------------------------------------------------------------------------------------------------------------------------------|--|

# SEAT WALL / BRICK PAVER WALK CROSS SECTION





| 58 / US 17 Business | OREU. DESLONER | 'TION:  | prel. design date : MAY 2015        | Η |
|---------------------|----------------|---------|-------------------------------------|---|
| QUOTANK COUNTY      | MUNTER         | DESCRIF | CHECKED BY & DATE : K.COOPER 8/2016 | L |
| U-4438              |                | SHEET   | FINAL DESIGN DATE : AUG 2016        |   |
|                     | ·              |         |                                     | 1 |

1

-





NCDOT - ROADSIDE ENVIRONMENTAL UNIT LANDSCAPE DESIGN & DEVELOPMENT 1557 MAIL SERVICE CENTER RALEIGH NC 27699-1557 PH: 919-707-2935 FAX: 919-715-2554 HTTP://WWW.NCDOT.ORG/DOH/OPERATIONS/DP\_CHIEF\_ENG/ROADSIDE/

US 1 Pasc TIP #:

# SEAT WALL / BRICK PAVER WALK

| .58 / US 17 Business<br>Quotank County | PREU. DESLGNER | PREL. DESIGN DATE :<br>Checked by & date : | HARDSCAPE PLAN<br>Landscape PAC Project |        | T.I.P. # U-4438<br>WBS # 43534.1.1<br>FED I.D. # |
|----------------------------------------|----------------|--------------------------------------------|-----------------------------------------|--------|--------------------------------------------------|
| U-4438                                 | BHEET DES      |                                            |