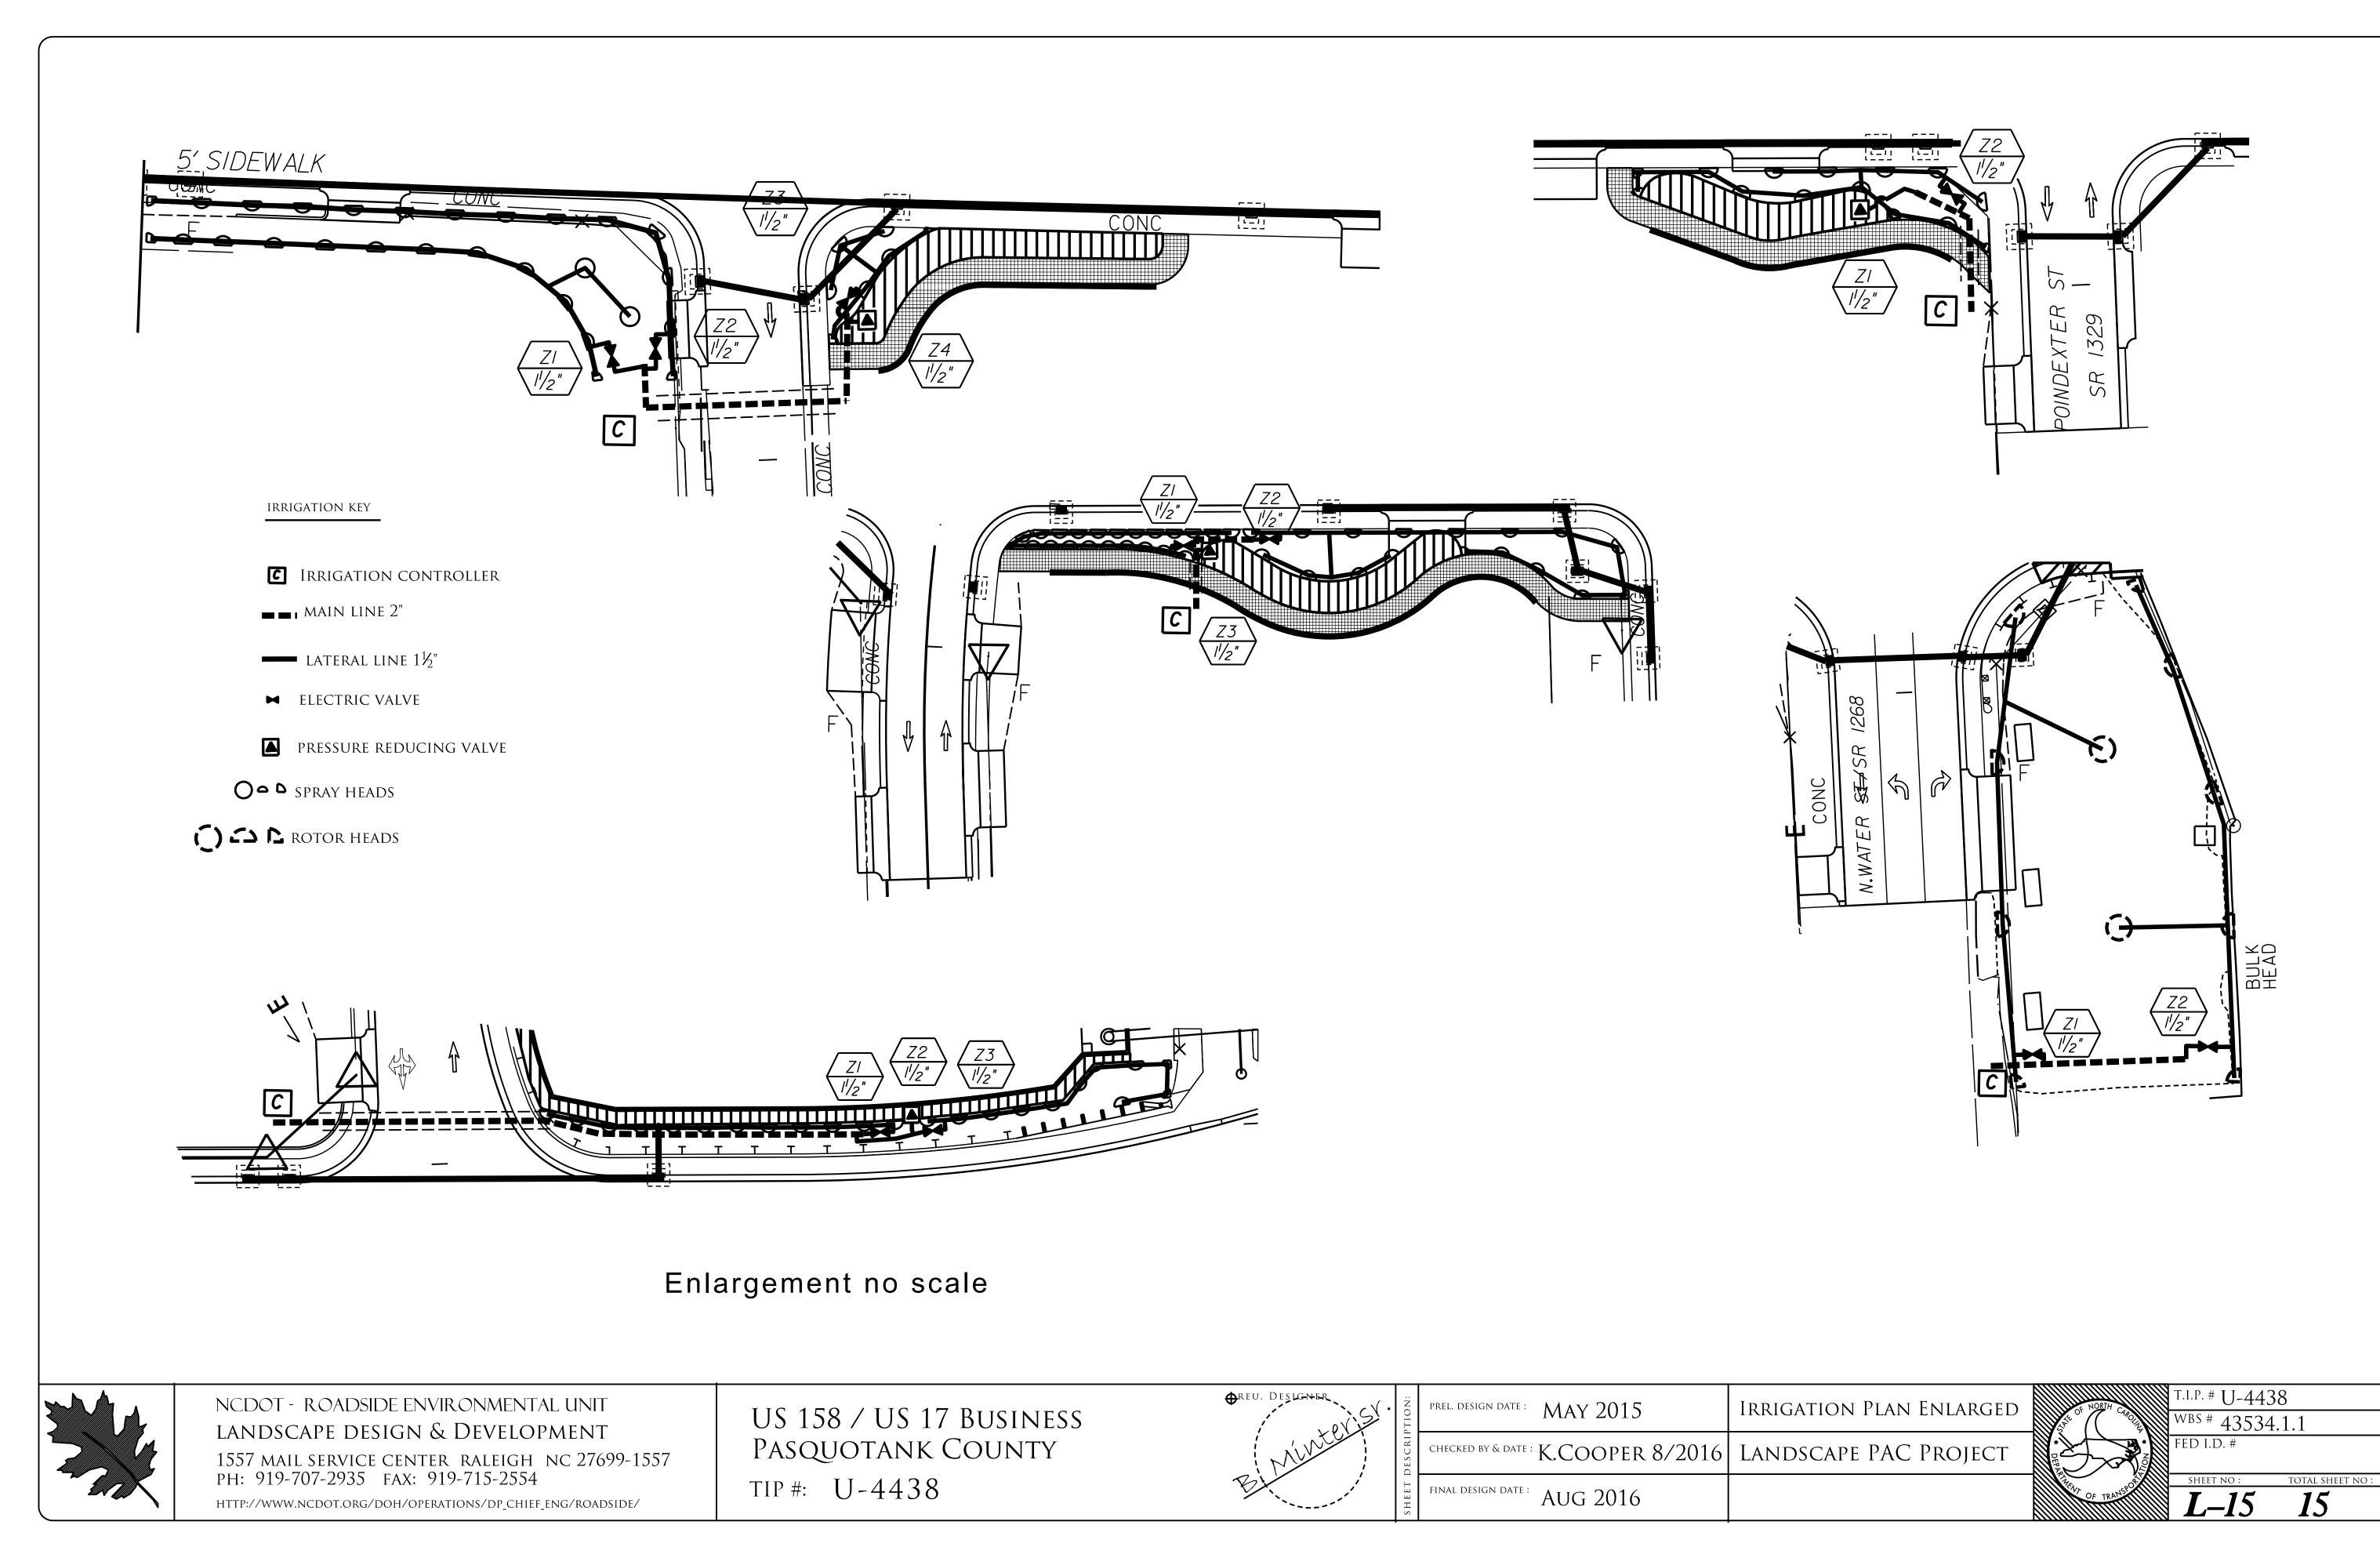

US 158 / US 17 BUSINESS Pasquotank County TIP #: U-4438

prel. design date : MAY 2015 CHECKED BY & DATE : K.COOPER 8/2016 | LANDSCAPE PAC PROJECT FINAL DESIGN DATE : AUG 2016

| QTY | Key | BOTANICAL NAME                    | Common Name                          | Spacing  |
|-----|-----|-----------------------------------|--------------------------------------|----------|
| 7   | GS  | Gelsemium sempervirens            | Carolina Jessamine                   | 2' O.C.  |
| 254 | НH  | Hemerocallis 'Happy Returns'      | HAPPY RETURNS DAYLILY                | 2' O.C.  |
| 52  | IC  | Ilex cornuta 'Carissa'            | Carissa Holly                        | 4' O.C.  |
| 16  | IN  | ILEX X 'NELLIE R. STEVENS'        | Nellie Stevens Holly                 | 14' O.C. |
| 25  | LR  | Lagerstroemia indica 'Red Rocket' | RED ROCKET <sup>®</sup> CRAPE MYRTLE | As Shown |
| 3   | OF  | Osmanthus x 'Fortunei'            | Fortune's Tea Olive                  | 17' O.C. |
| 139 | PA  | Pennisetum alopecuroides          | Fountain Grass                       | 3' O.C.  |
| 5   | TD  | Taxodium distichum                | BALDCYPRESS                          | 40' O.C. |

Planting Plan

| OREU. DESLGNER |   |
|----------------|---|
| + PX           |   |
| NUNCO          | 0 |
| B              |   |
|                |   |

| prel. design date : MAY 2015        | Р |
|-------------------------------------|---|
| CHECKED BY & DATE : K.COOPER 8/2016 | L |
| FINAL DESIGN DATE : AUG 2016        |   |