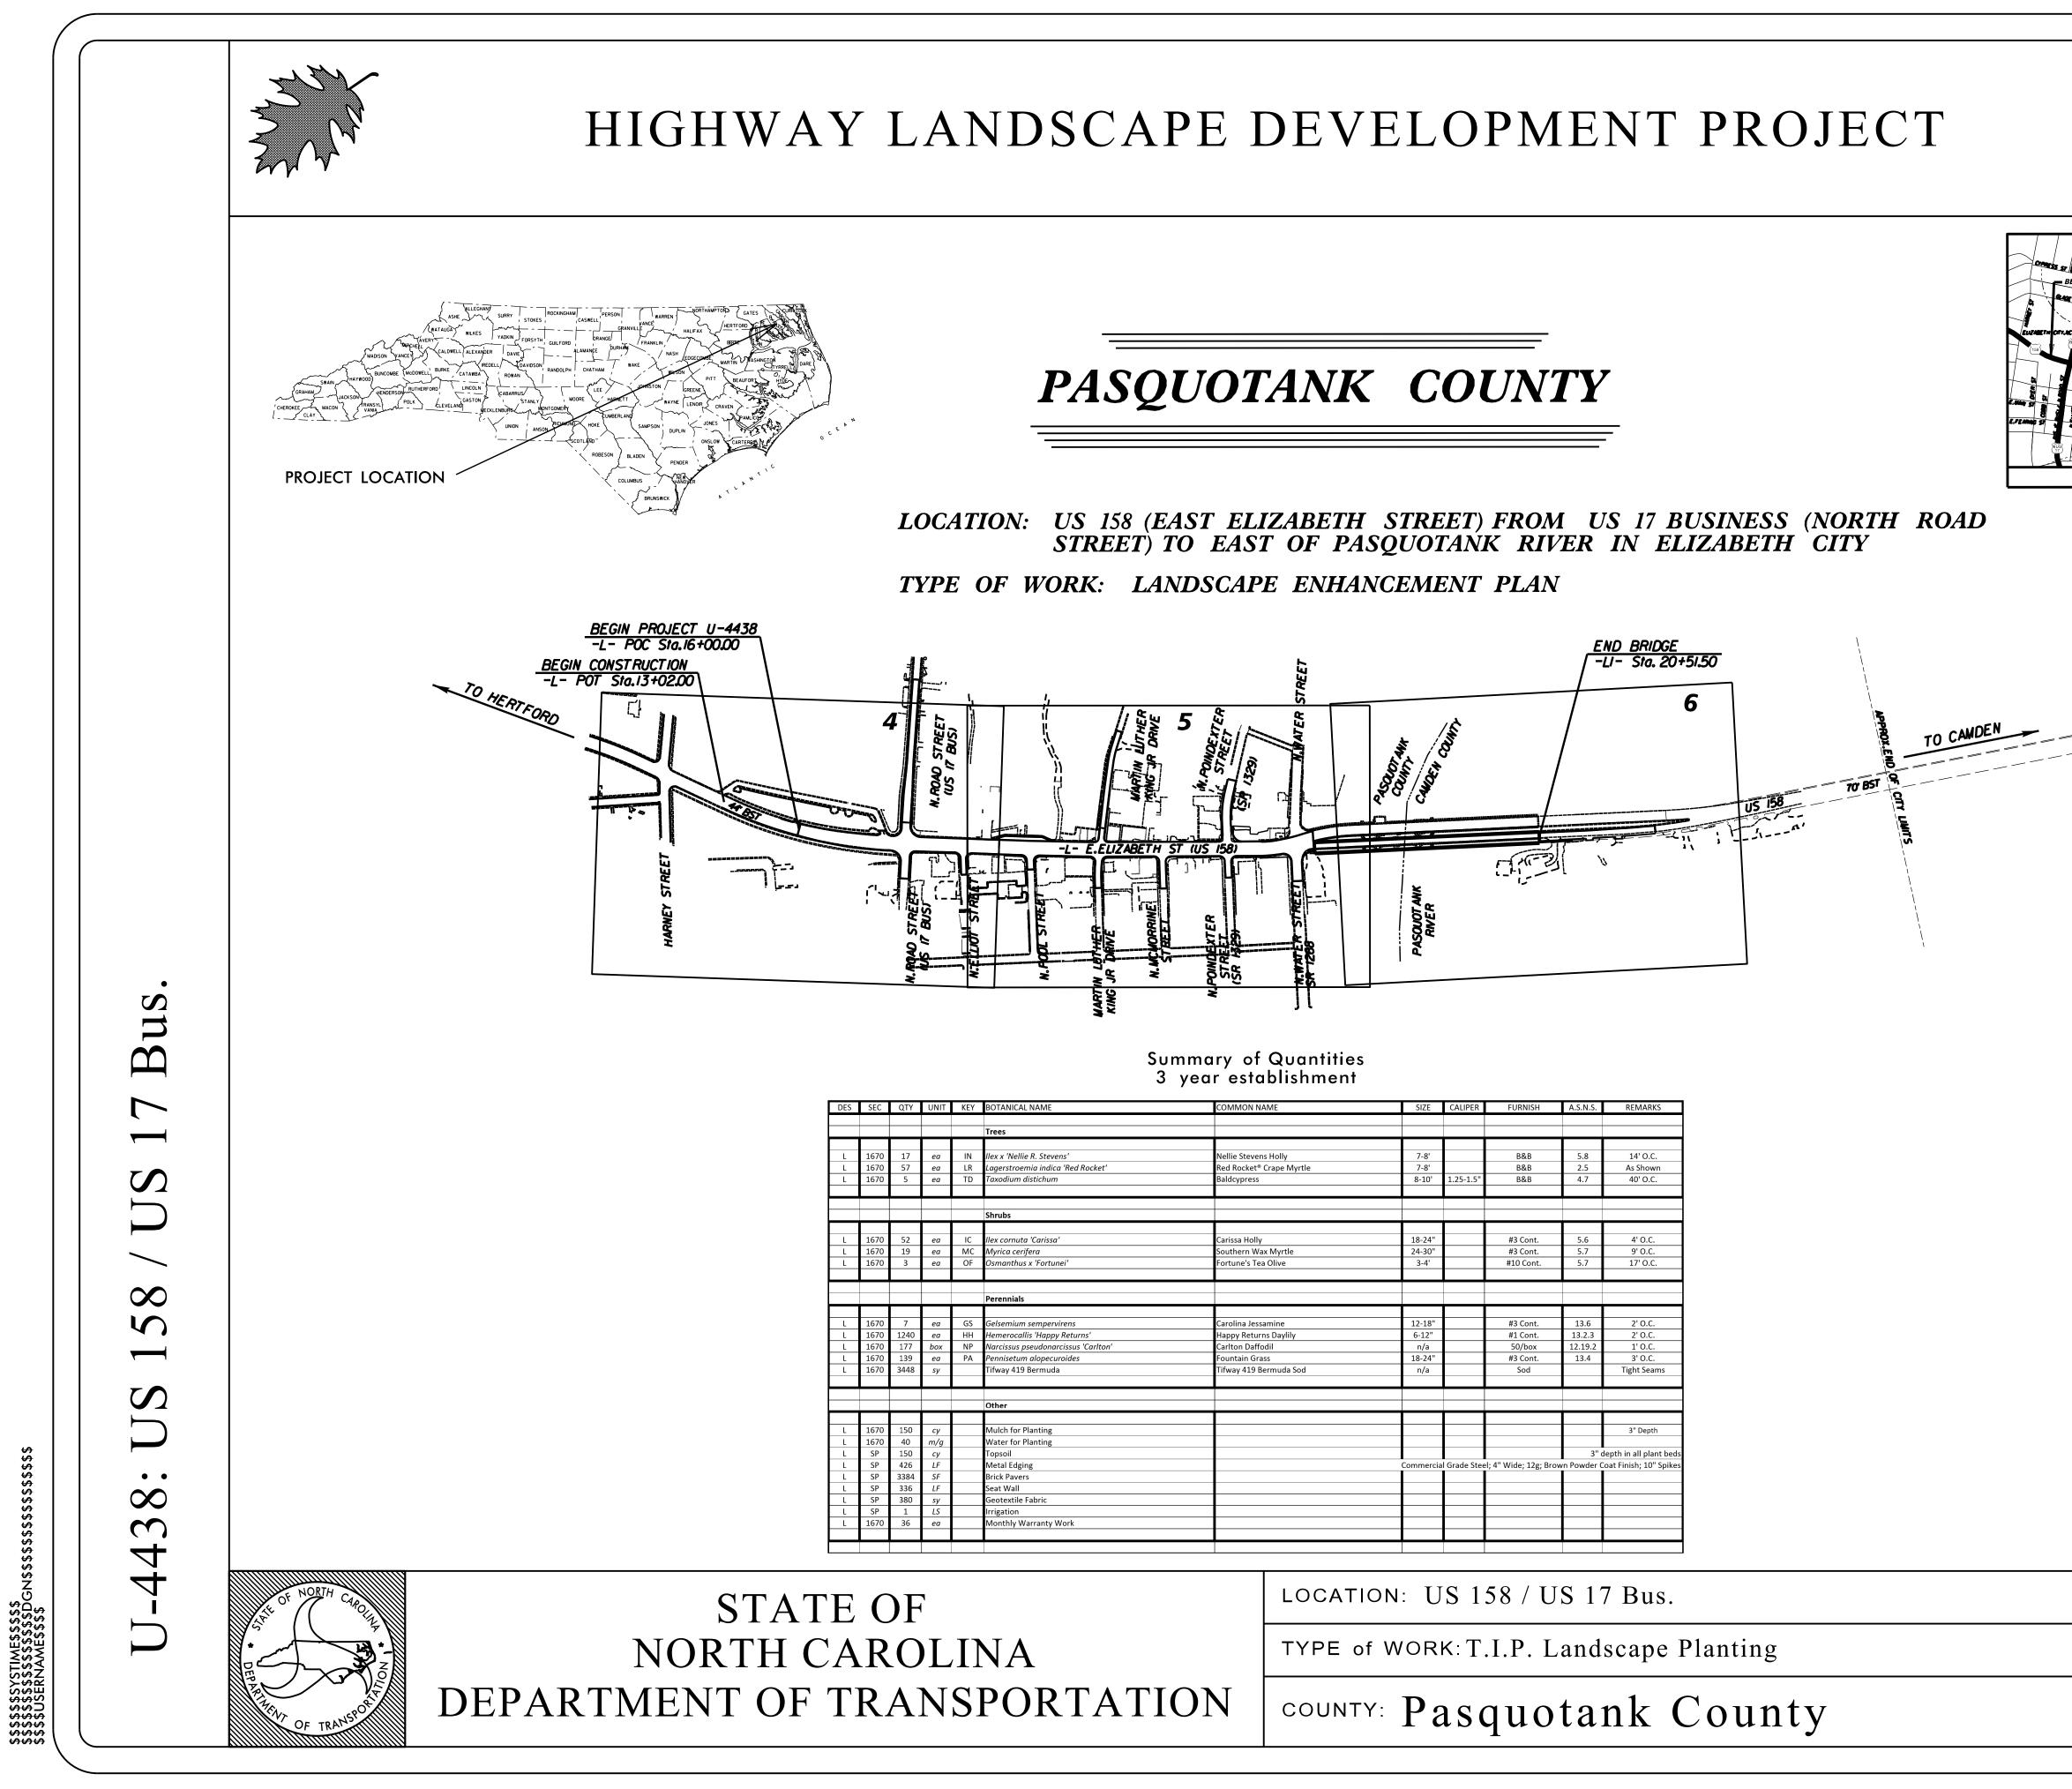

| ICAL NAME                    | COMMON NAME                          | SIZE      | CALIPER         | FURNISH          | A.S.N.S.     | REMARKS             |
|------------------------------|--------------------------------------|-----------|-----------------|------------------|--------------|---------------------|
|                              |                                      |           |                 |                  |              |                     |
|                              |                                      |           |                 |                  |              |                     |
|                              |                                      |           |                 |                  |              |                     |
| Vellie R. Stevens'           | Nellie Stevens Holly                 | 7-8'      |                 | B&B              | 5.8          | 14' O.C.            |
| troemia indica 'Red Rocket'  | Red Rocket <sup>®</sup> Crape Myrtle | 7-8'      |                 | B&B              | 2.5          | As Shown            |
| ım distichum                 | Baldcypress                          | 8-10'     | 1.25-1.5"       | B&B              | 4.7          | 40' O.C.            |
|                              |                                      |           |                 |                  |              |                     |
|                              |                                      |           |                 |                  |              |                     |
|                              |                                      |           |                 |                  | _            |                     |
| nuta 'Carissa'               | Carissa Holly                        | 18-24"    |                 | #3 Cont.         | 5.6          | 4' O.C.             |
| cerifera                     | Southern Wax Myrtle                  | 24-30"    |                 | #3 Cont.         | 5.7          | 9' O.C.             |
| thus x 'Fortunei'            | Fortune's Tea Olive                  | 3-4'      |                 | #10 Cont.        | 5.7          | 17' O.C.            |
|                              |                                      |           |                 | #10 cont.        | 5.7          | 17 0.0.             |
|                              |                                      |           |                 |                  |              |                     |
| ials                         |                                      |           |                 |                  |              |                     |
|                              |                                      |           |                 |                  |              |                     |
| ium sempervirens             | Carolina Jessamine                   | 12-18"    |                 | #3 Cont.         | 13.6         | 2' O.C.             |
| ocallis 'Happy Returns'      | Happy Returns Daylily                | 6-12"     |                 | #1 Cont.         | 13.2.3       | 2' O.C.             |
| us pseudonarcissus 'Carlton' | Carlton Daffodil                     | n/a       |                 | 50/box           | 12.19.2      | 1' O.C.             |
| tum alopecuroides            | Fountain Grass                       | 18-24"    |                 | #3 Cont.         | 13.4         | 3' O.C.             |
| 419 Bermuda                  | Tifway 419 Bermuda Sod               | n/a       |                 | Sod              | _            | Tight Seams         |
|                              |                                      |           |                 |                  |              |                     |
|                              |                                      |           |                 |                  |              |                     |
|                              |                                      |           |                 |                  |              |                     |
| for Planting                 |                                      |           |                 |                  |              | 3" Depth            |
| or Planting                  |                                      |           |                 |                  |              |                     |
|                              |                                      |           |                 |                  |              | epth in all plant b |
| dging                        |                                      | Commercia | al Grade Steel; | 4" Wide; 12g; Br | own Powder C | oat Finish; 10" Sp  |
| ivers                        |                                      |           |                 |                  |              |                     |
| all                          |                                      |           |                 |                  |              |                     |
| tile Fabric                  |                                      |           |                 |                  |              |                     |
| on                           |                                      |           |                 |                  |              |                     |
| ly Warranty Work             |                                      |           |                 |                  |              |                     |