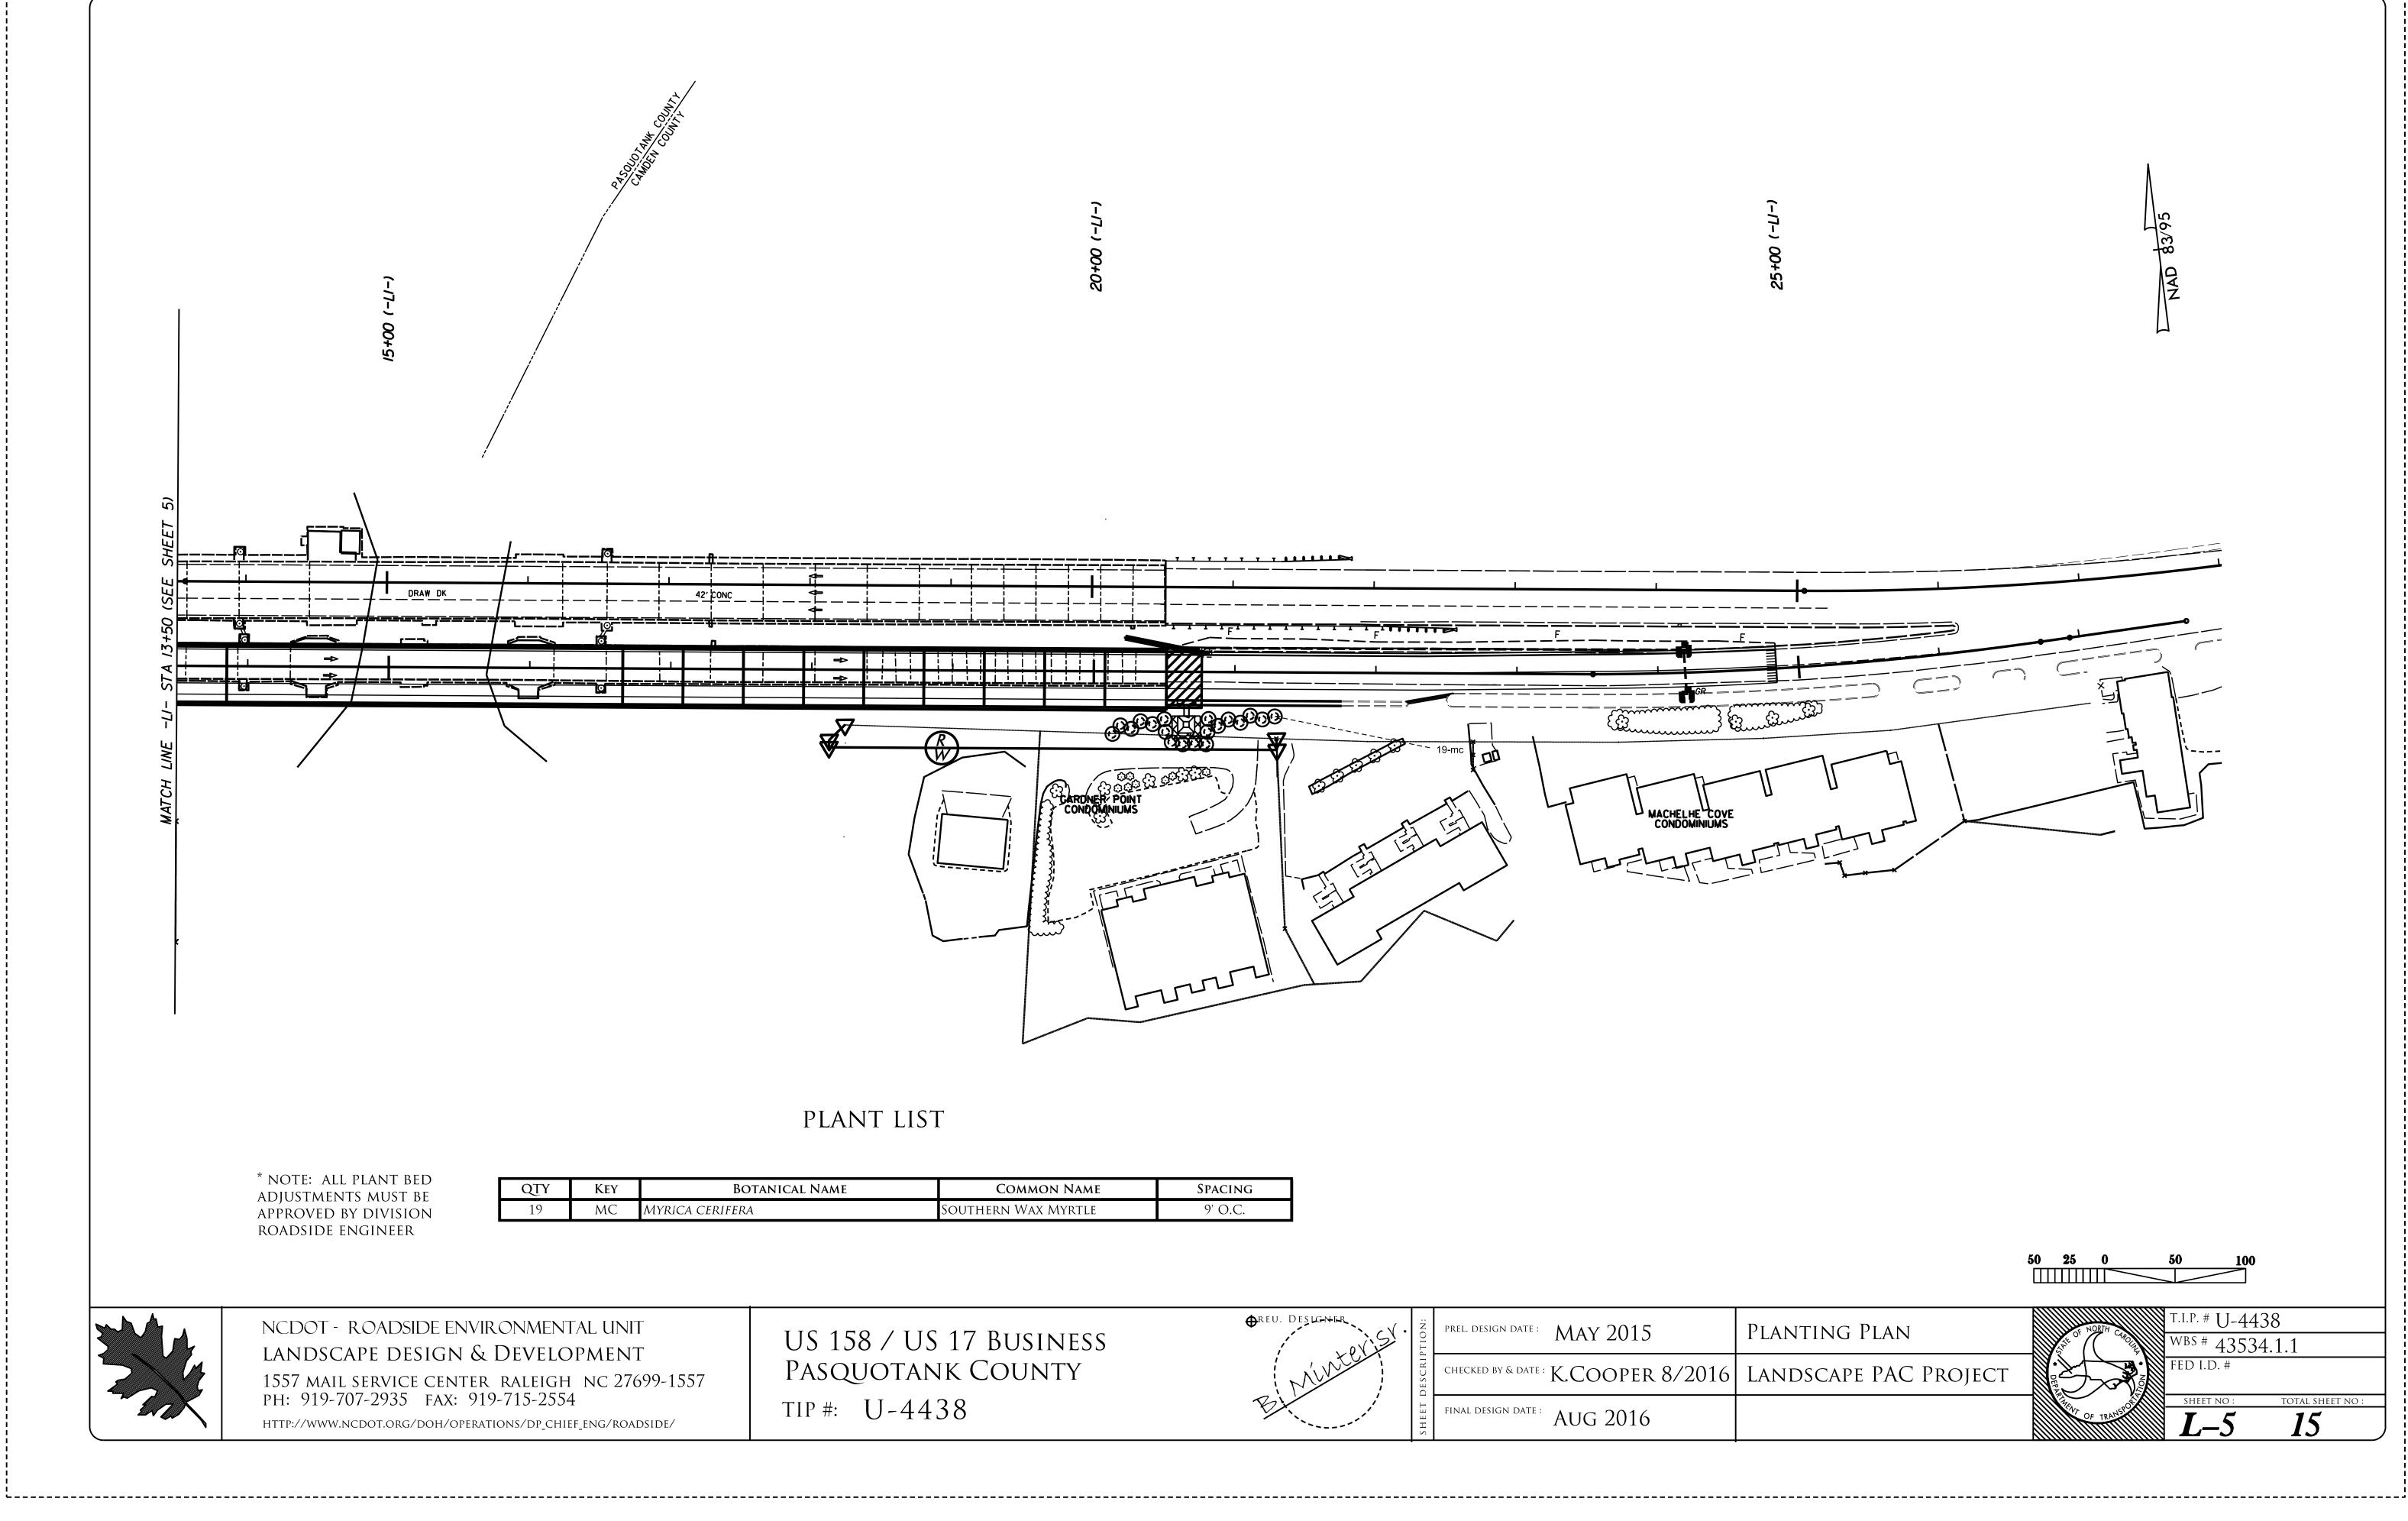

\* NOTE: ALL PLANT BED ADJUSTMENTS MUST BE APPROVED BY DIVISION ROADSIDE ENGINEER

NCDOT - ROADSIDE ENVIRONMENTAL UNIT landscape design & Development 1557 mail service center raleigh nc 27699-1557 ph: 919-707-2935 fax: 919-715-2554 HTTP://WWW.NCDOT.ORG/DOH/OPERATIONS/DP\_CHIEF\_ENG/ROADSIDE/

US 158 / US 17 BUSINESS Pasquotank County TIP #: U-4438

prel. design date : MAY 2015 CHECKED BY & DATE : K.COOPER 8/2016 | LANDSCAPE PAC PROJECT FINAL DESIGN DATE : AUG 2016

| QTY | Key | BOTANICAL NAME                    | Common Name                          | Spacing  |
|-----|-----|-----------------------------------|--------------------------------------|----------|
| 7   | GS  | Gelsemium sempervirens            | Carolina Jessamine                   | 2' O.C.  |
| 254 | НH  | Hemerocallis 'Happy Returns'      | HAPPY RETURNS DAYLILY                | 2' O.C.  |
| 52  | IC  | Ilex cornuta 'Carissa'            | Carissa Holly                        | 4' O.C.  |
| 16  | IN  | ILEX X 'NELLIE R. STEVENS'        | Nellie Stevens Holly                 | 14' O.C. |
| 25  | LR  | Lagerstroemia indica 'Red Rocket' | RED ROCKET <sup>®</sup> CRAPE MYRTLE | As Shown |
| 3   | OF  | Osmanthus x 'Fortunei'            | Fortune's Tea Olive                  | 17' O.C. |
| 139 | PA  | Pennisetum alopecuroides          | Fountain Grass                       | 3' O.C.  |
| 5   | TD  | Taxodium distichum                | BALDCYPRESS                          | 40' O.C. |

Planting Plan

| OREU. DESLGNER |   |
|----------------|---|
| + PX           |   |
| NUNCO          | 0 |
| B              |   |
|                |   |

| prel. design date : MAY 2015        | Р |
|-------------------------------------|---|
| CHECKED BY & DATE : K.COOPER 8/2016 | L |
| FINAL DESIGN DATE : AUG 2016        |   |