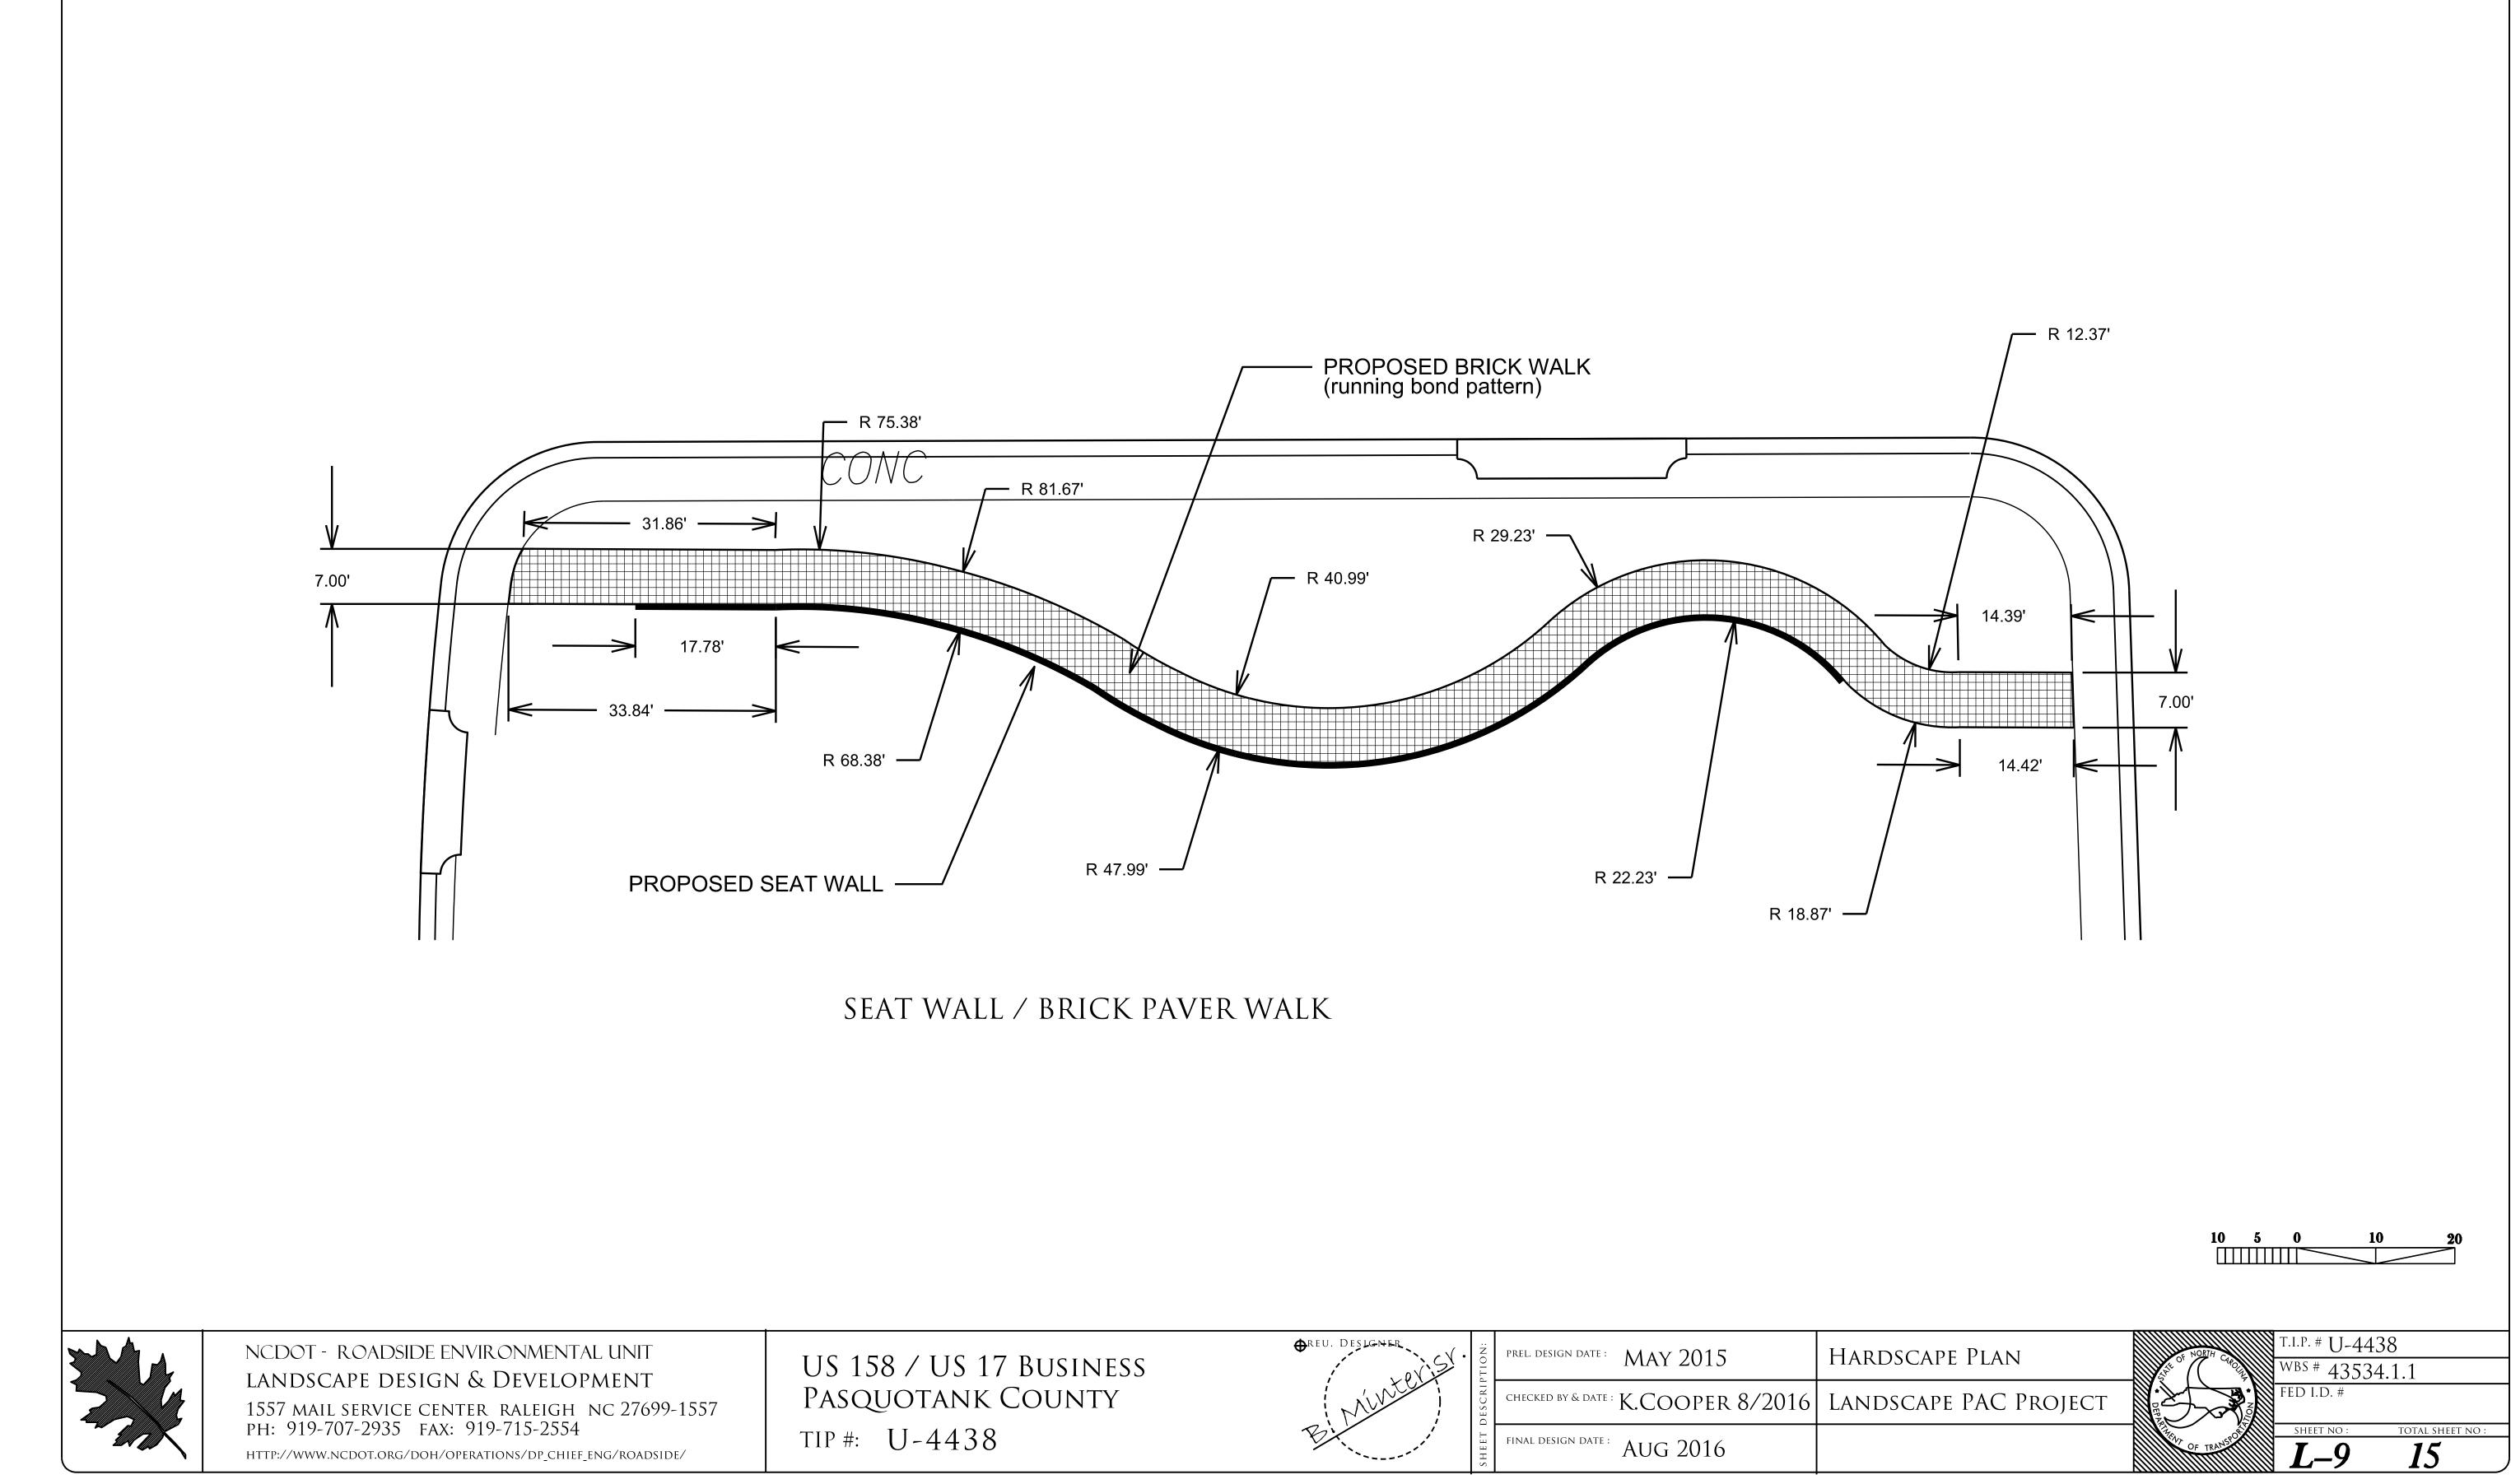

--------------------------------------------------------------------------------------------------------------------------------------------------------------------------------------------------------------------------------------------------------------------------------------------------------------------------------------------------------------------------------------------------------------------------------------------------------------------------------------------------------------------------------------------------------------------------------------------------------------------------------------------------------------------------------------------------------------------------------------------------------------------------|--|

# SEAT WALL / BRICK PAVER WALK CROSS SECTION





| 58 / US 17 Business | OREU. DESLONER | 'TION:  | prel. design date : MAY 2015        | Η |
|---------------------|----------------|---------|-------------------------------------|---|
| QUOTANK COUNTY      | MUNTER         | DESCRIF | CHECKED BY & DATE : K.COOPER 8/2016 | L |
| U-4438              |                | SHEET   | FINAL DESIGN DATE : AUG 2016        |   |
|                     | ·              |         |                                     | 1 |

1

-





NCDOT - ROADSIDE ENVIRONMENTAL UNIT LANDSCAPE DESIGN & DEVELOPMENT 1557 MAIL SERVICE CENTER RALEIGH NC 27699-1557 PH: 919-707-2935 FAX: 919-715-2554 HTTP://WWW.NCDOT.ORG/DOH/OPERATIONS/DP\_CHIEF\_ENG/ROADSIDE/

US 1 Pasc TIP #:

# SEAT WALL / BRICK PAVER WALK

| .58 / US 17 Business<br>Quotank County | PREU. DESLGNER | P