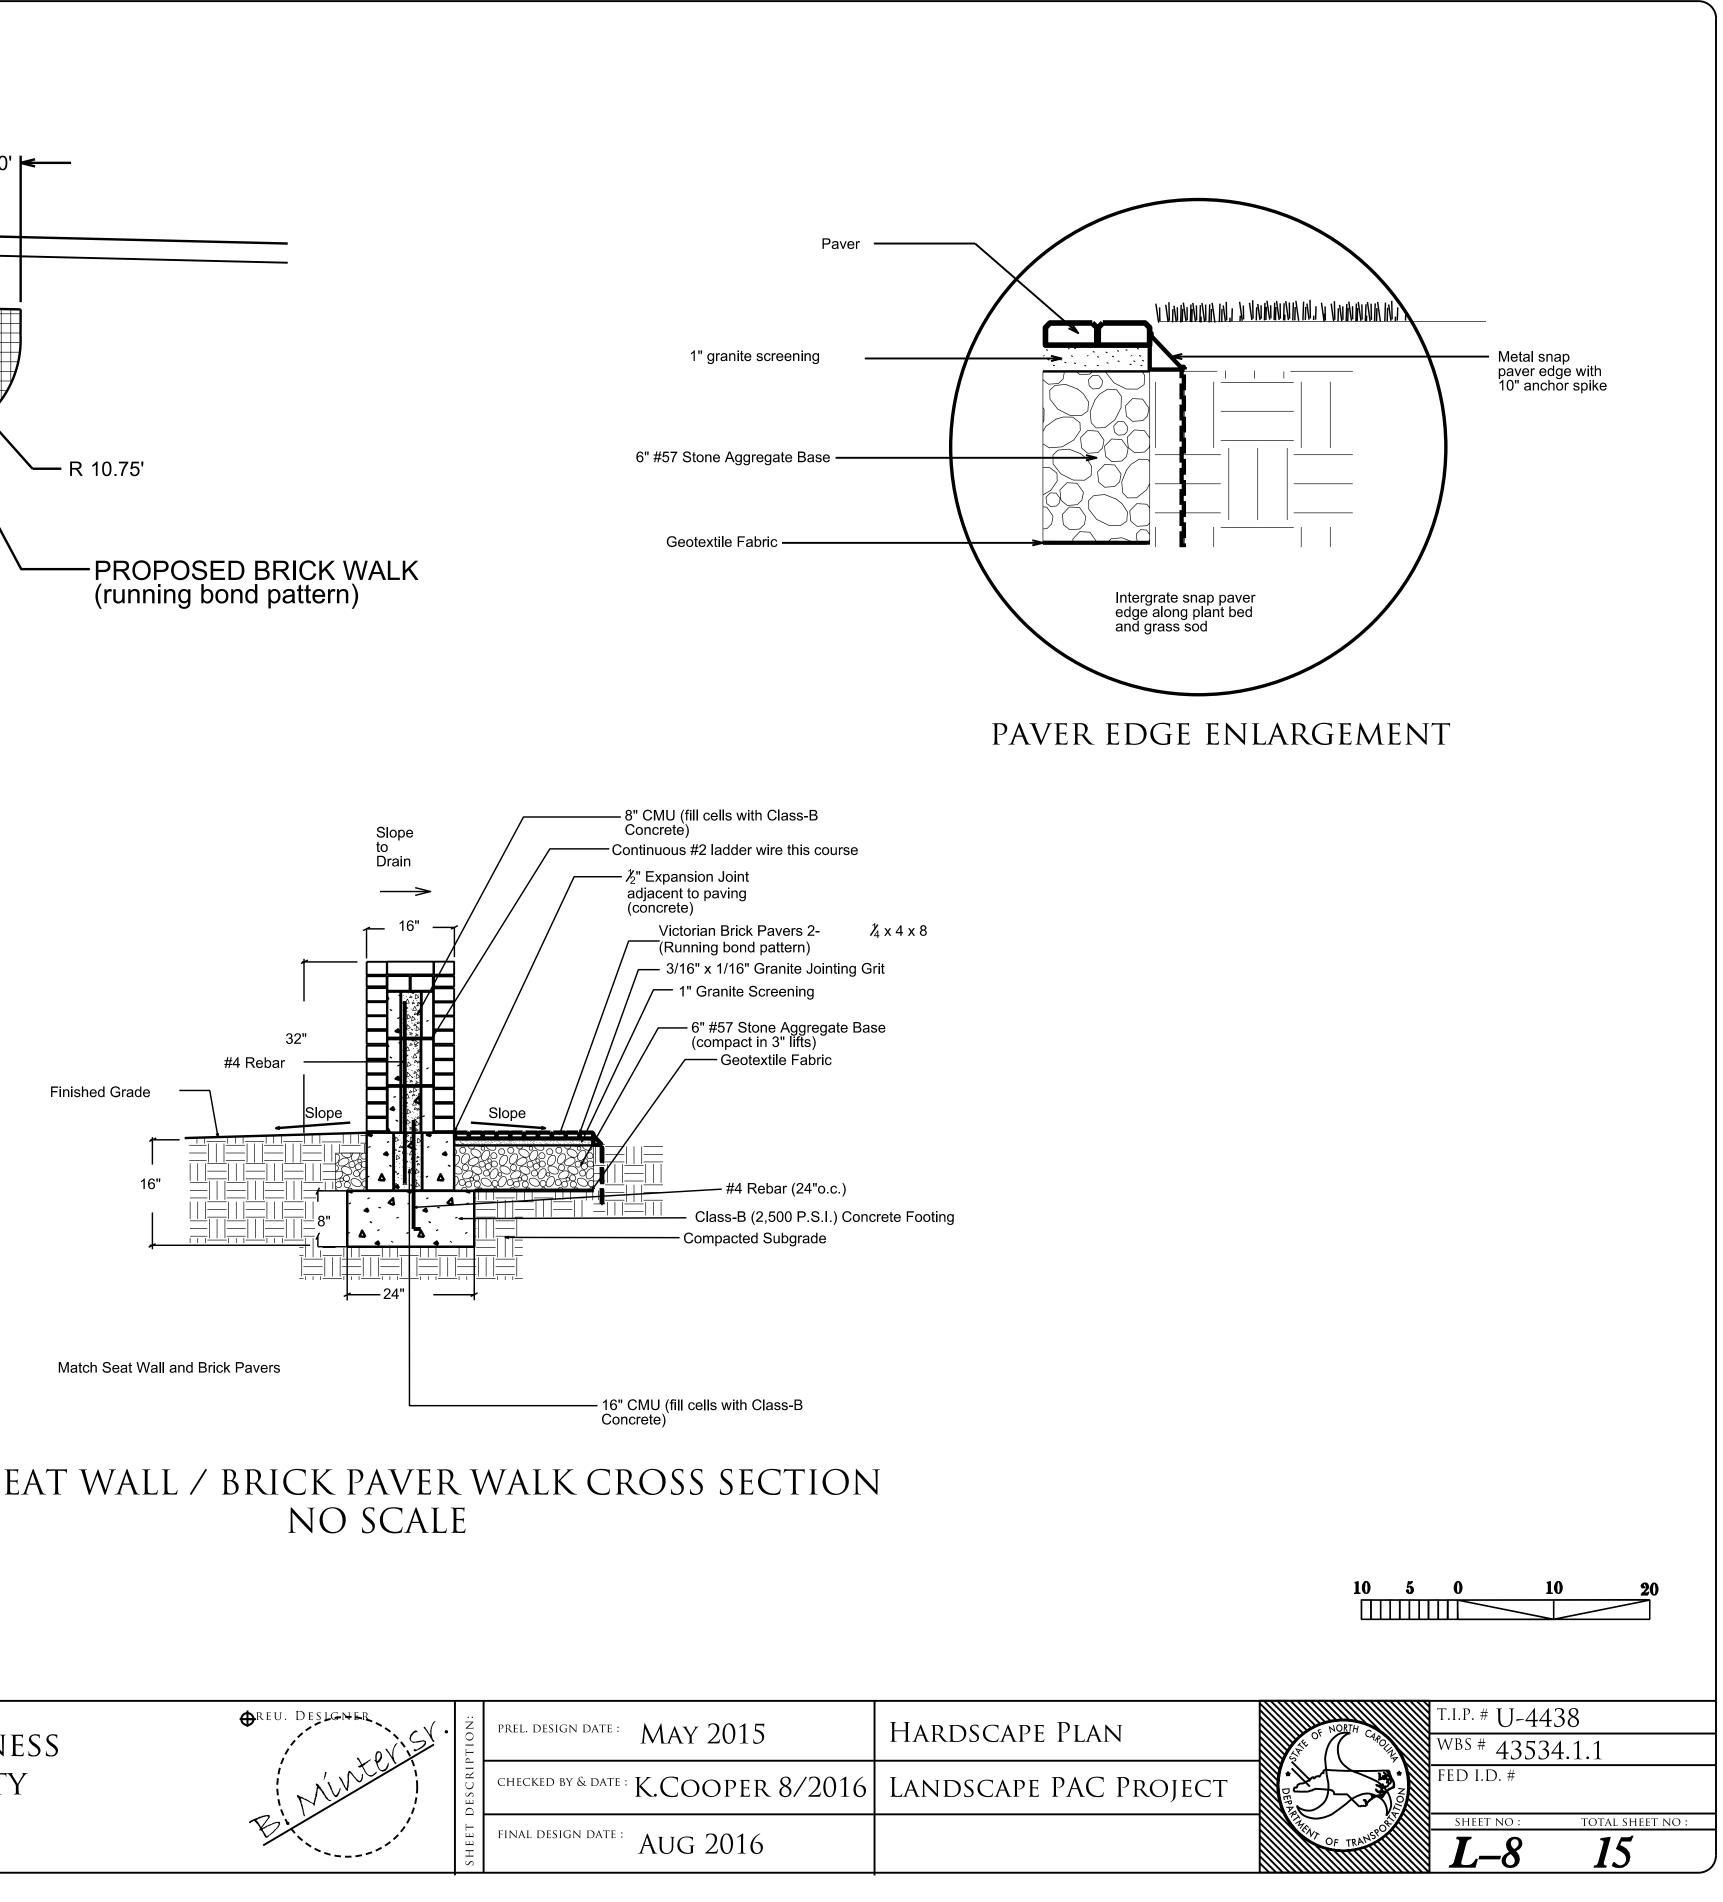

----------------------------------------------------------------------------------------------------------------------------------------------------------------------------------------------------------------------------------------------------------------------------------------------------------------------------------------------------------------------------------------------------------------------------------------------------------------------------------------------------------------------------------------------------------------------------------------------------------------------------------------------------------------------------------------------------------------------------------------------------------------------------|--|

# SEAT WALL / BRICK PAVER WALK CROSS SECTION





| 58 / US 17 Business | OREU. DESLONER | 'TION:  | prel. design date : MAY 2015        | Η |
|---------------------|----------------|---------|-------------------------------------|---|
| QUOTANK COUNTY      | MUNTER         | DESCRIF | CHECKED BY & DATE : K.COOPER 8/2016 | L |
| U-4438              |                | SHEET   | FINAL DESIGN DATE : AUG 2016        |   |
|                     | ·              |         |                                     | 1 |

1

-





NCDOT - ROADSIDE ENVIRONMENTAL UNIT LANDSCAPE DESIGN & DEVELOPMENT 1557 MAIL SERVICE CENTER RALEIGH NC 27699-1557 PH: 919-707-2935 FAX: 919-715-2554 HTTP://WWW.NCDOT.ORG/DOH/OPERATIONS/DP\_CHIEF\_ENG/ROADSIDE/

US 1 Pasc TIP #:

# SEAT WALL / BRICK PAVER WALK

| .58 / US 17 Business<br>Quotank County | PREU. DESLGNER |