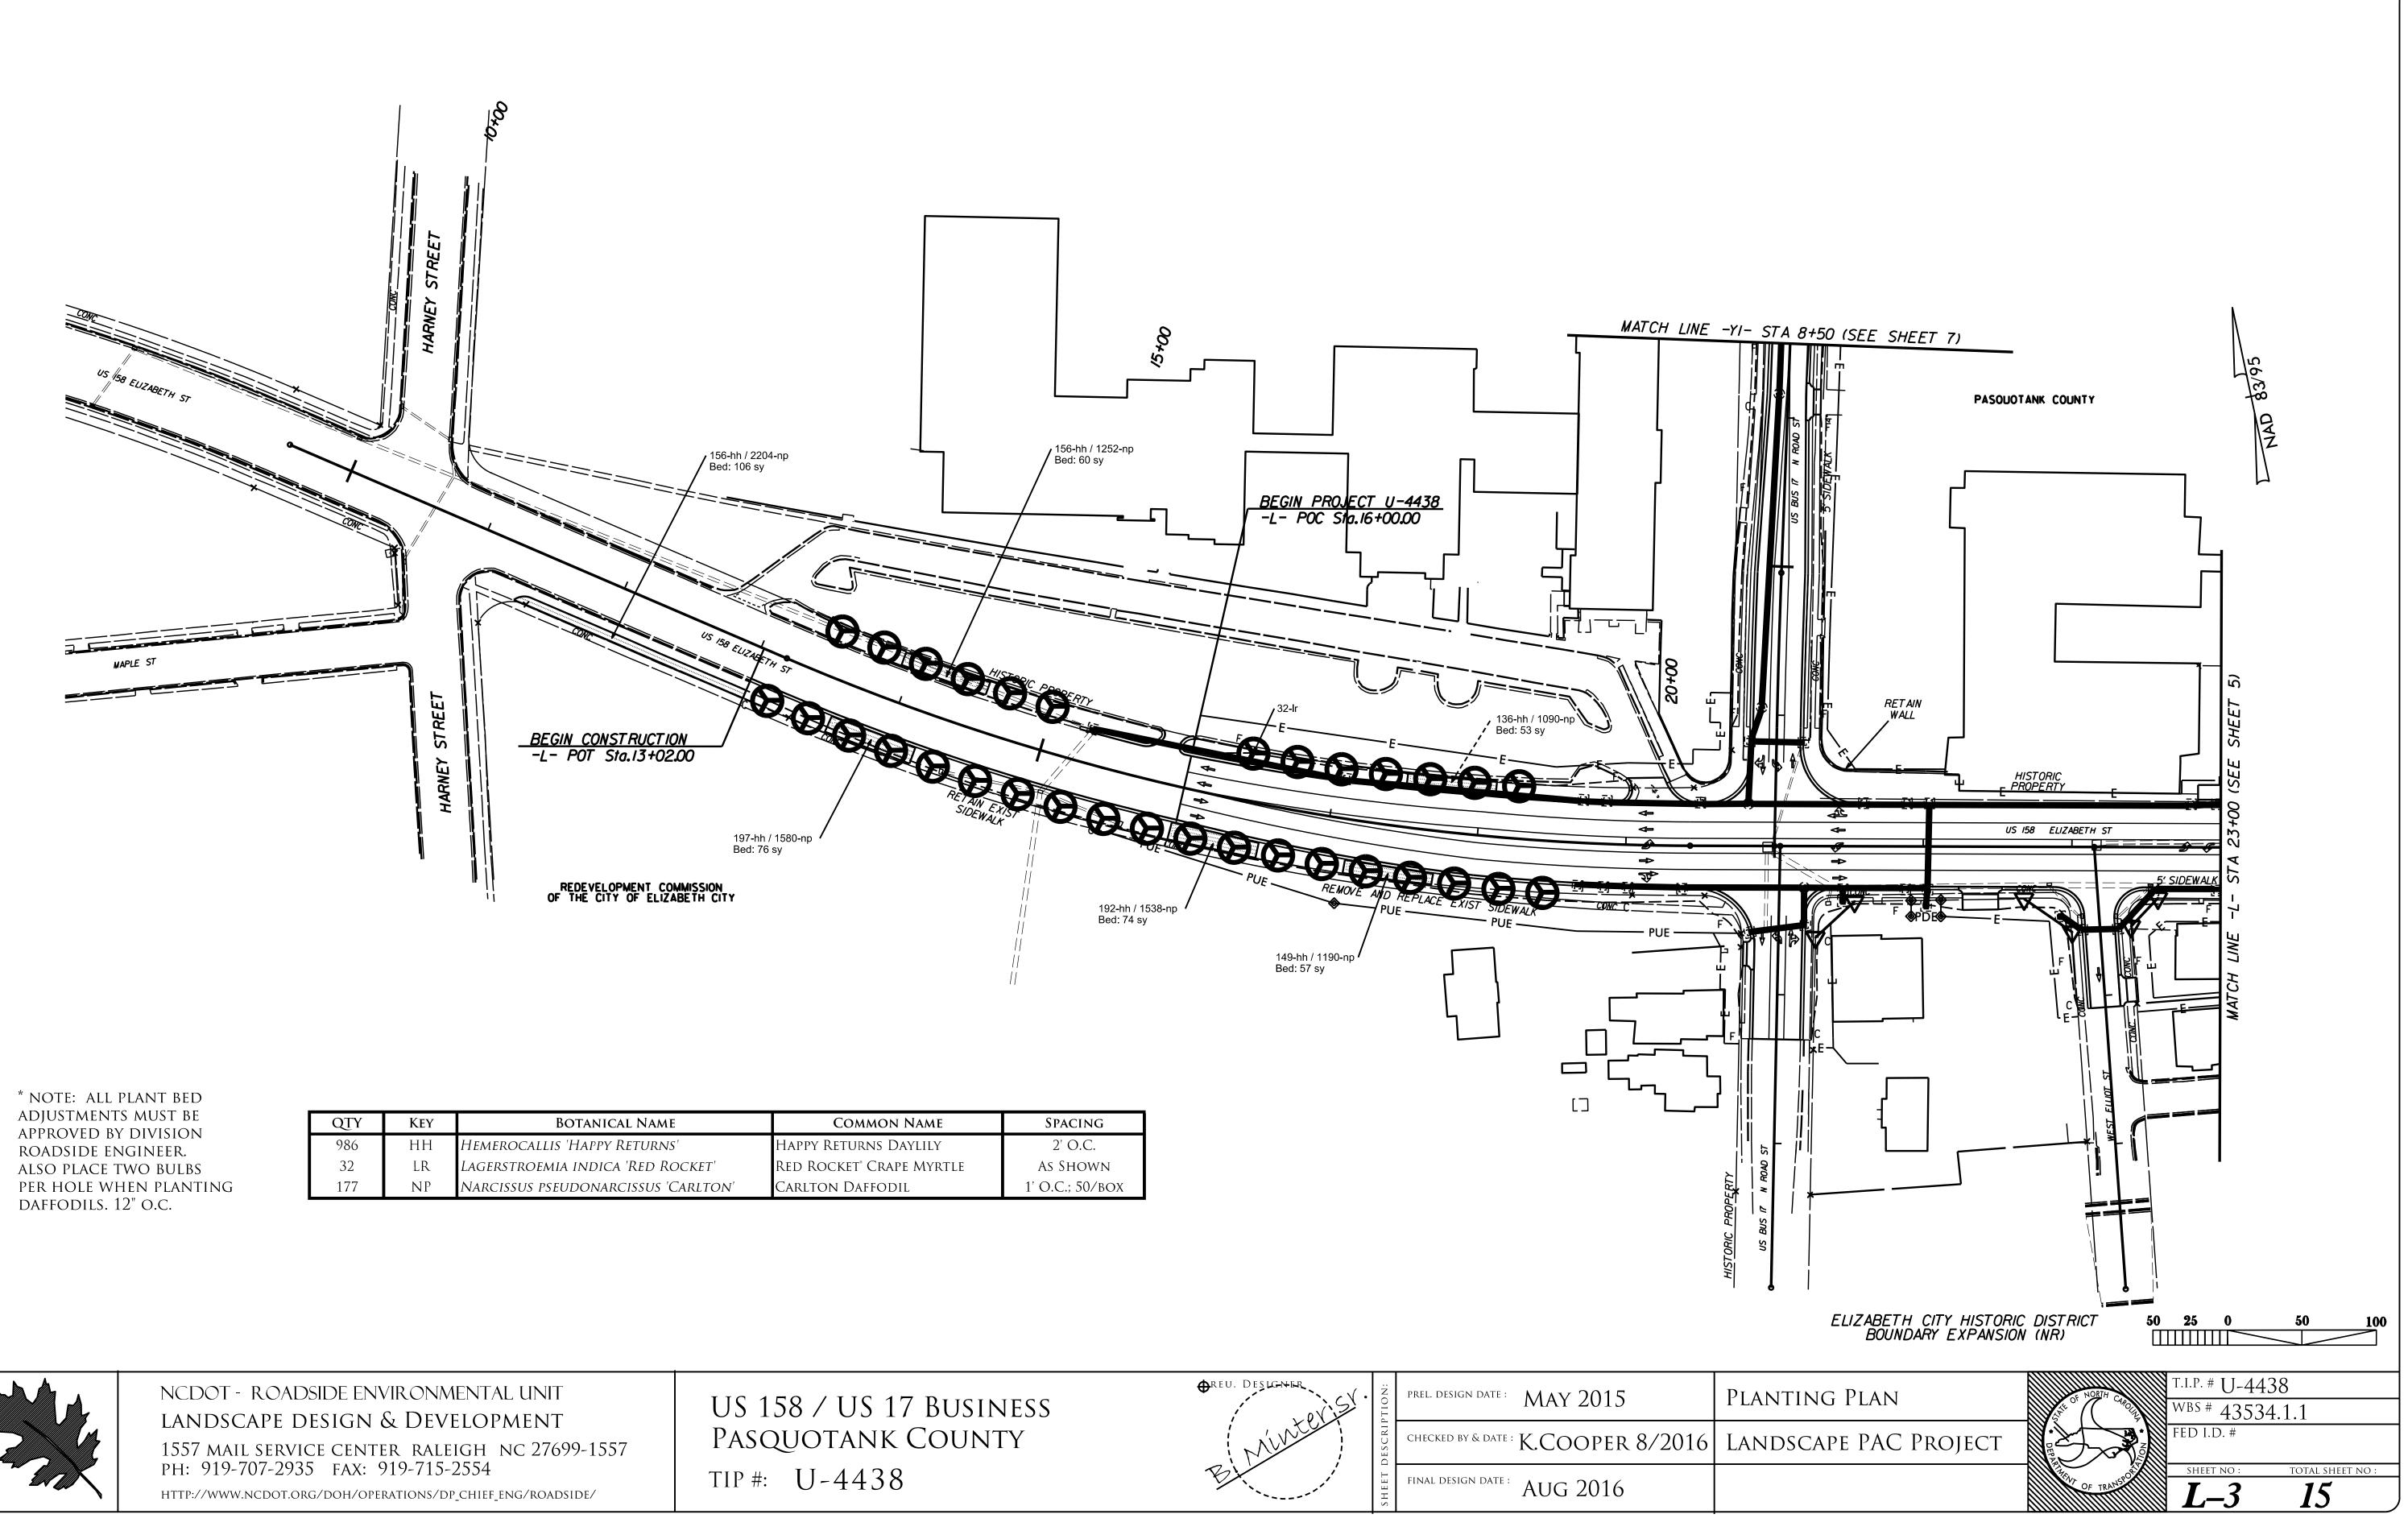

.....

| QTY | Key | BOTANICAL NAME                      |
|-----|-----|-------------------------------------|
| 986 | HH  | Hemerocallis 'Happy Returns'        |
| 32  | LR  | Lagerstroemia indica 'Red Rocket'   |
| 177 | NP  | NARCISSUS PSEUDONARCISSUS 'CARLTON' |

\* NOTE: ALL PLANT BED ADJUSTMENTS MUST BE APPROVED BY DIVISION ROADSIDE ENGINEER

NCDOT - ROADSIDE ENVIRONMENTAL UNIT landscape design & Development 1557 mail service center raleigh nc 27699-1557 ph: 919-707-2935 fax: 919-715-2554 HTTP://WWW.NCDOT.ORG/DOH/OPERATIONS/DP\_CHIEF\_ENG/ROADSIDE/

Planting Plan

| OREU. DESLGNER |   |
|----------------|---|
| + PX           |   |
| NUNCO          | 0 |
| B              |   |
|                |   |

| prel. design date : MAY 2015        | Р |
|-------------------------------------|---|
| CHECKED BY & DATE : K.COOPER 8/2016 | L |
| FINAL DESIGN DATE : AUG 2016        |   |