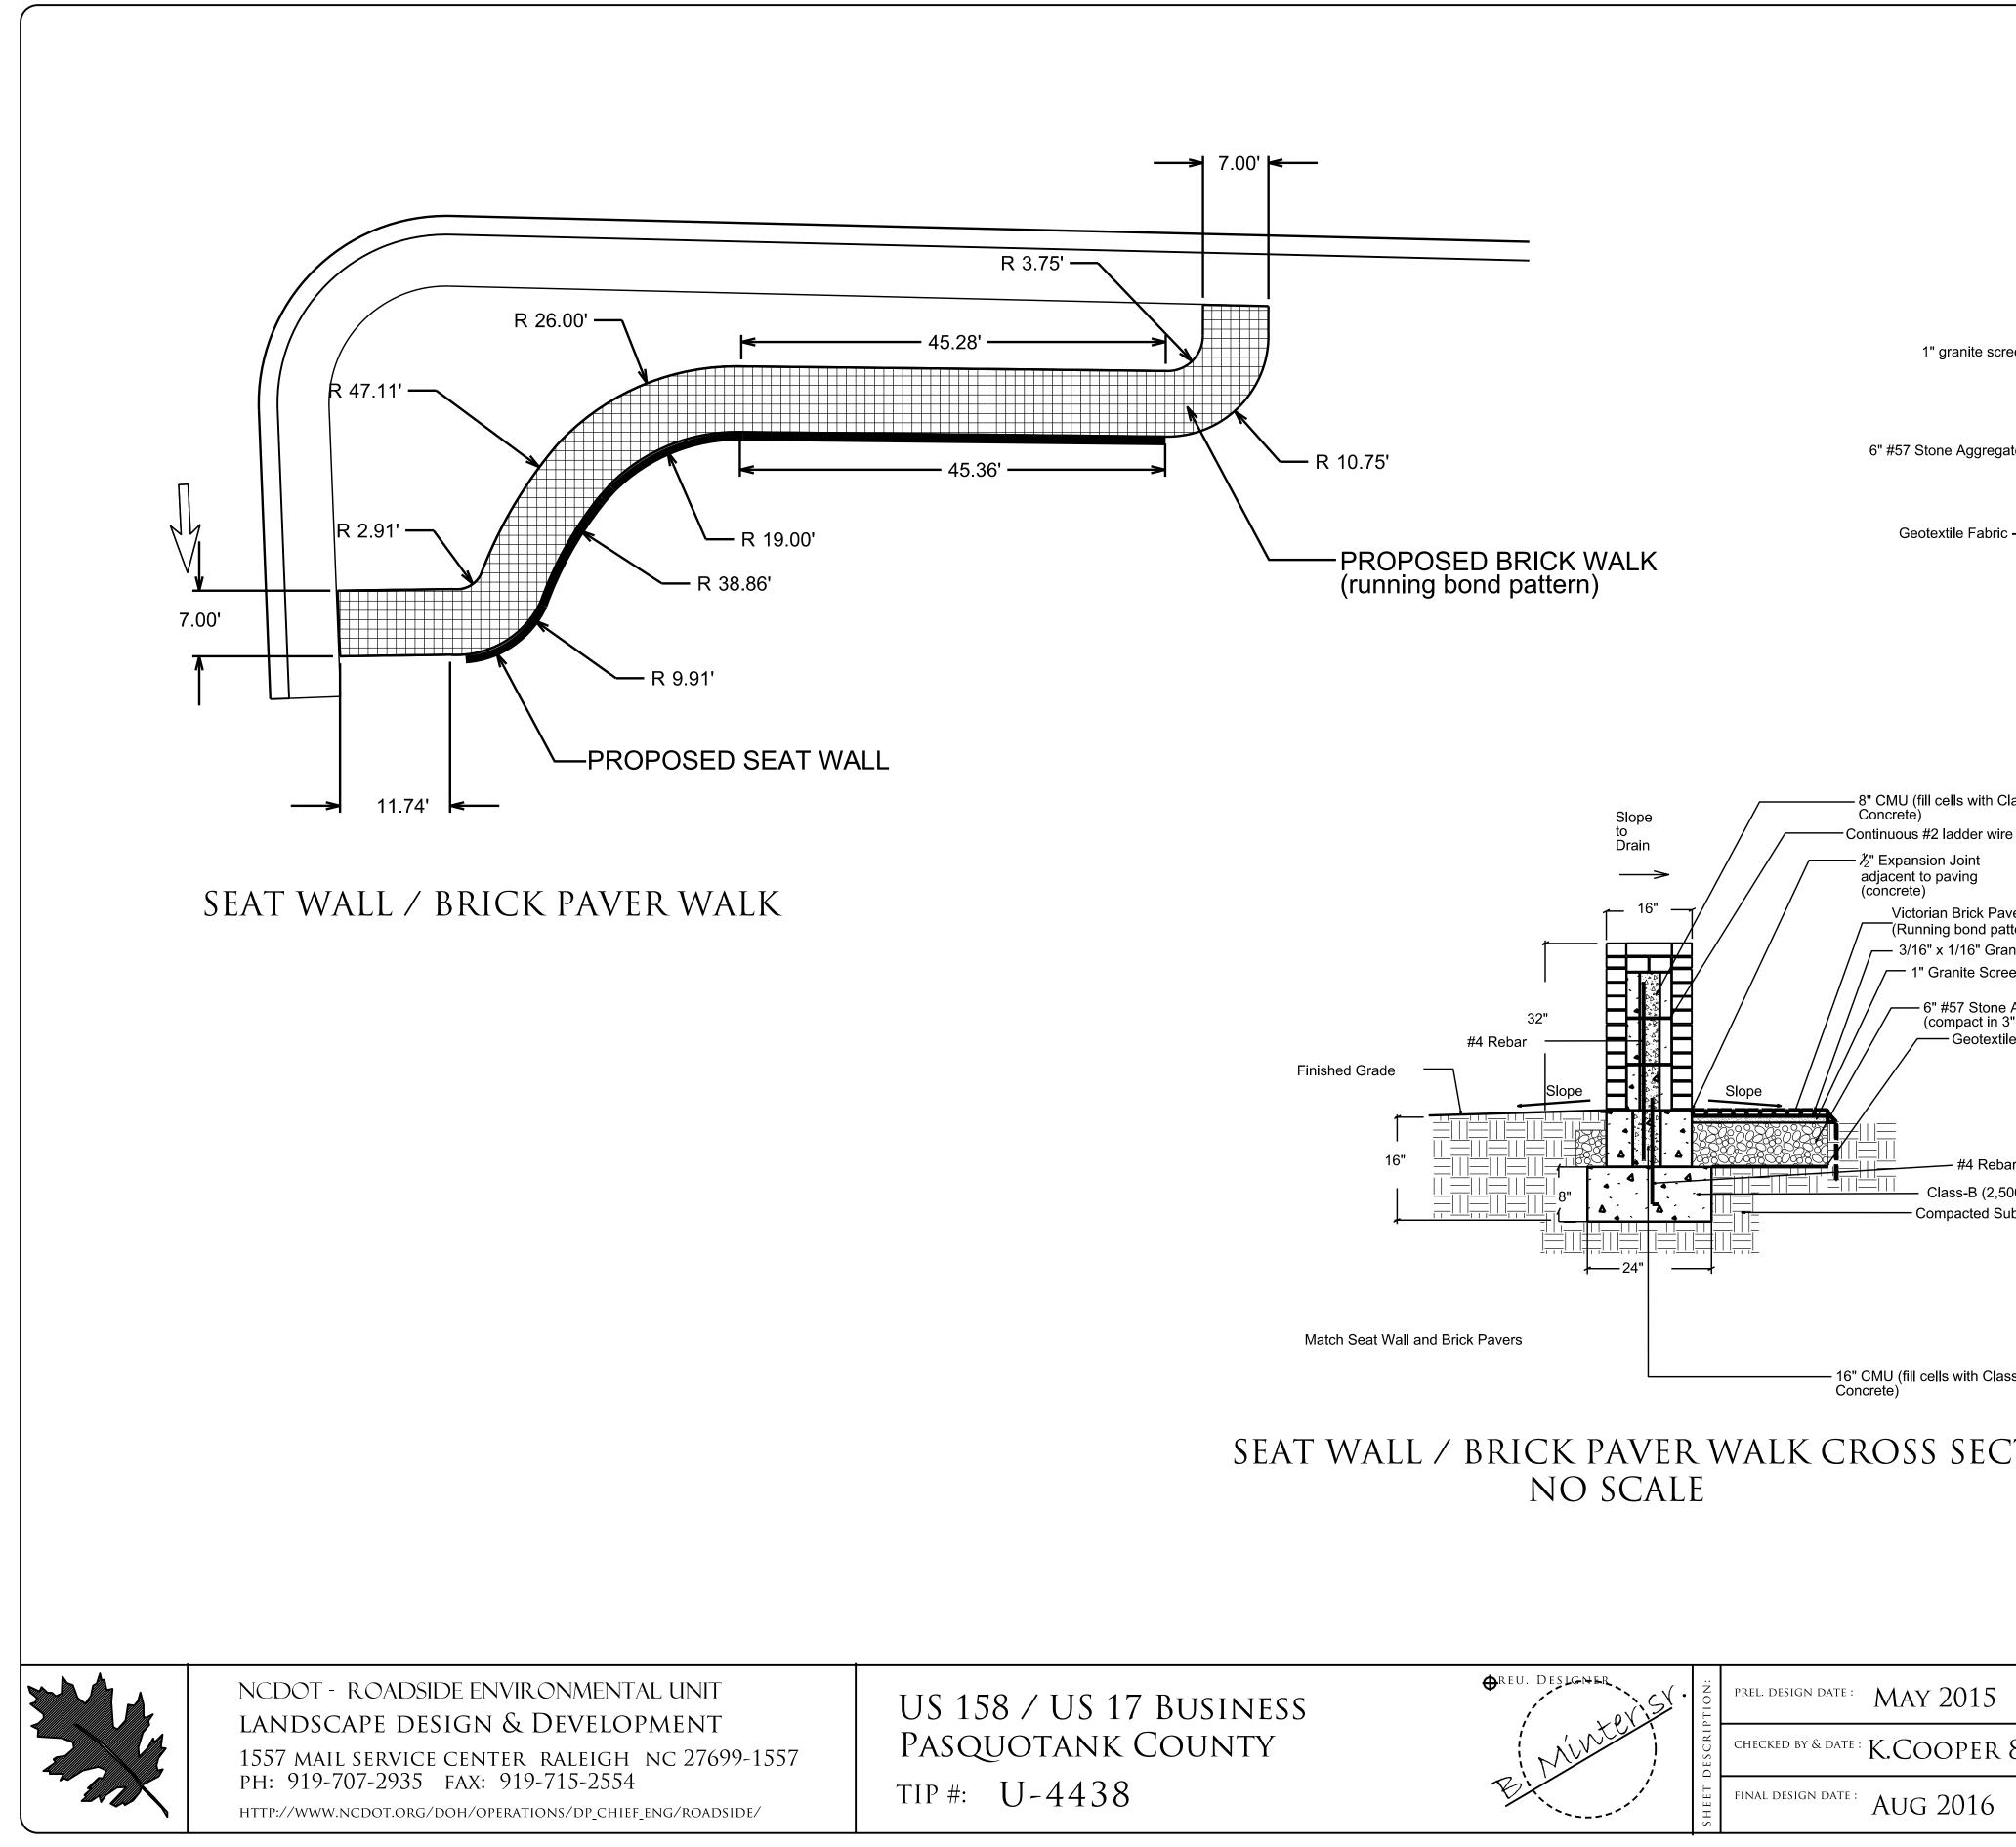

|









| F 214 sy sod |  | 54' BSI |  |
|--------------|--|---------|--|

PROPOSED SOD LOCATIONS

⊕REU. DESIGNE prel. design date : MAY 2015 US 158 / US 17 Business Pasquotank County CHECKED BY & DATE : K.COOPER 8/2016 LANDSCAPE PAC PROJECT TIP #: U-4438 FINAL DESIGN DATE : AUG 2016





| NCDOT - ROADSIDE ENVIRONMENTAL UNIT<br>LANDSCAPE DESIGN & DEVELOPMENT<br>1557 MAIL SERVICE CENTER RALEIGH NC 27699-1557<br>PH: 919-707-2935 FAX: 919-715-2554<br>HTTP://www.ncdot.org/boil/operations/dp.chile.esu/Roadside/       US 158 / US 17 BUSINESS<br>PASQUOTANK COUNTY<br>TIP #: U-4438       Image: Bit Dissin Date: May 2015       Hardscape Plan       Image: Bit Dissin Date: May 2015       Hardscape Plan       Image: Bit Dissin Date: May 2015       Image: Bit Dissin Date: May 2015       Hardscape Plan       Image: Bit Dissin Date: May 2015       Image: Bit Dissin Date: May 2015       Image: Bit Dissin Date: May 2015       Image: Bit Dissin Date: May 2016       Image: Bit Dissin Date: May 2015       Image: Bit Dissin Date: Bit Dissin Date: May 2015       Image: Bit Dissin Date: Bit Dit