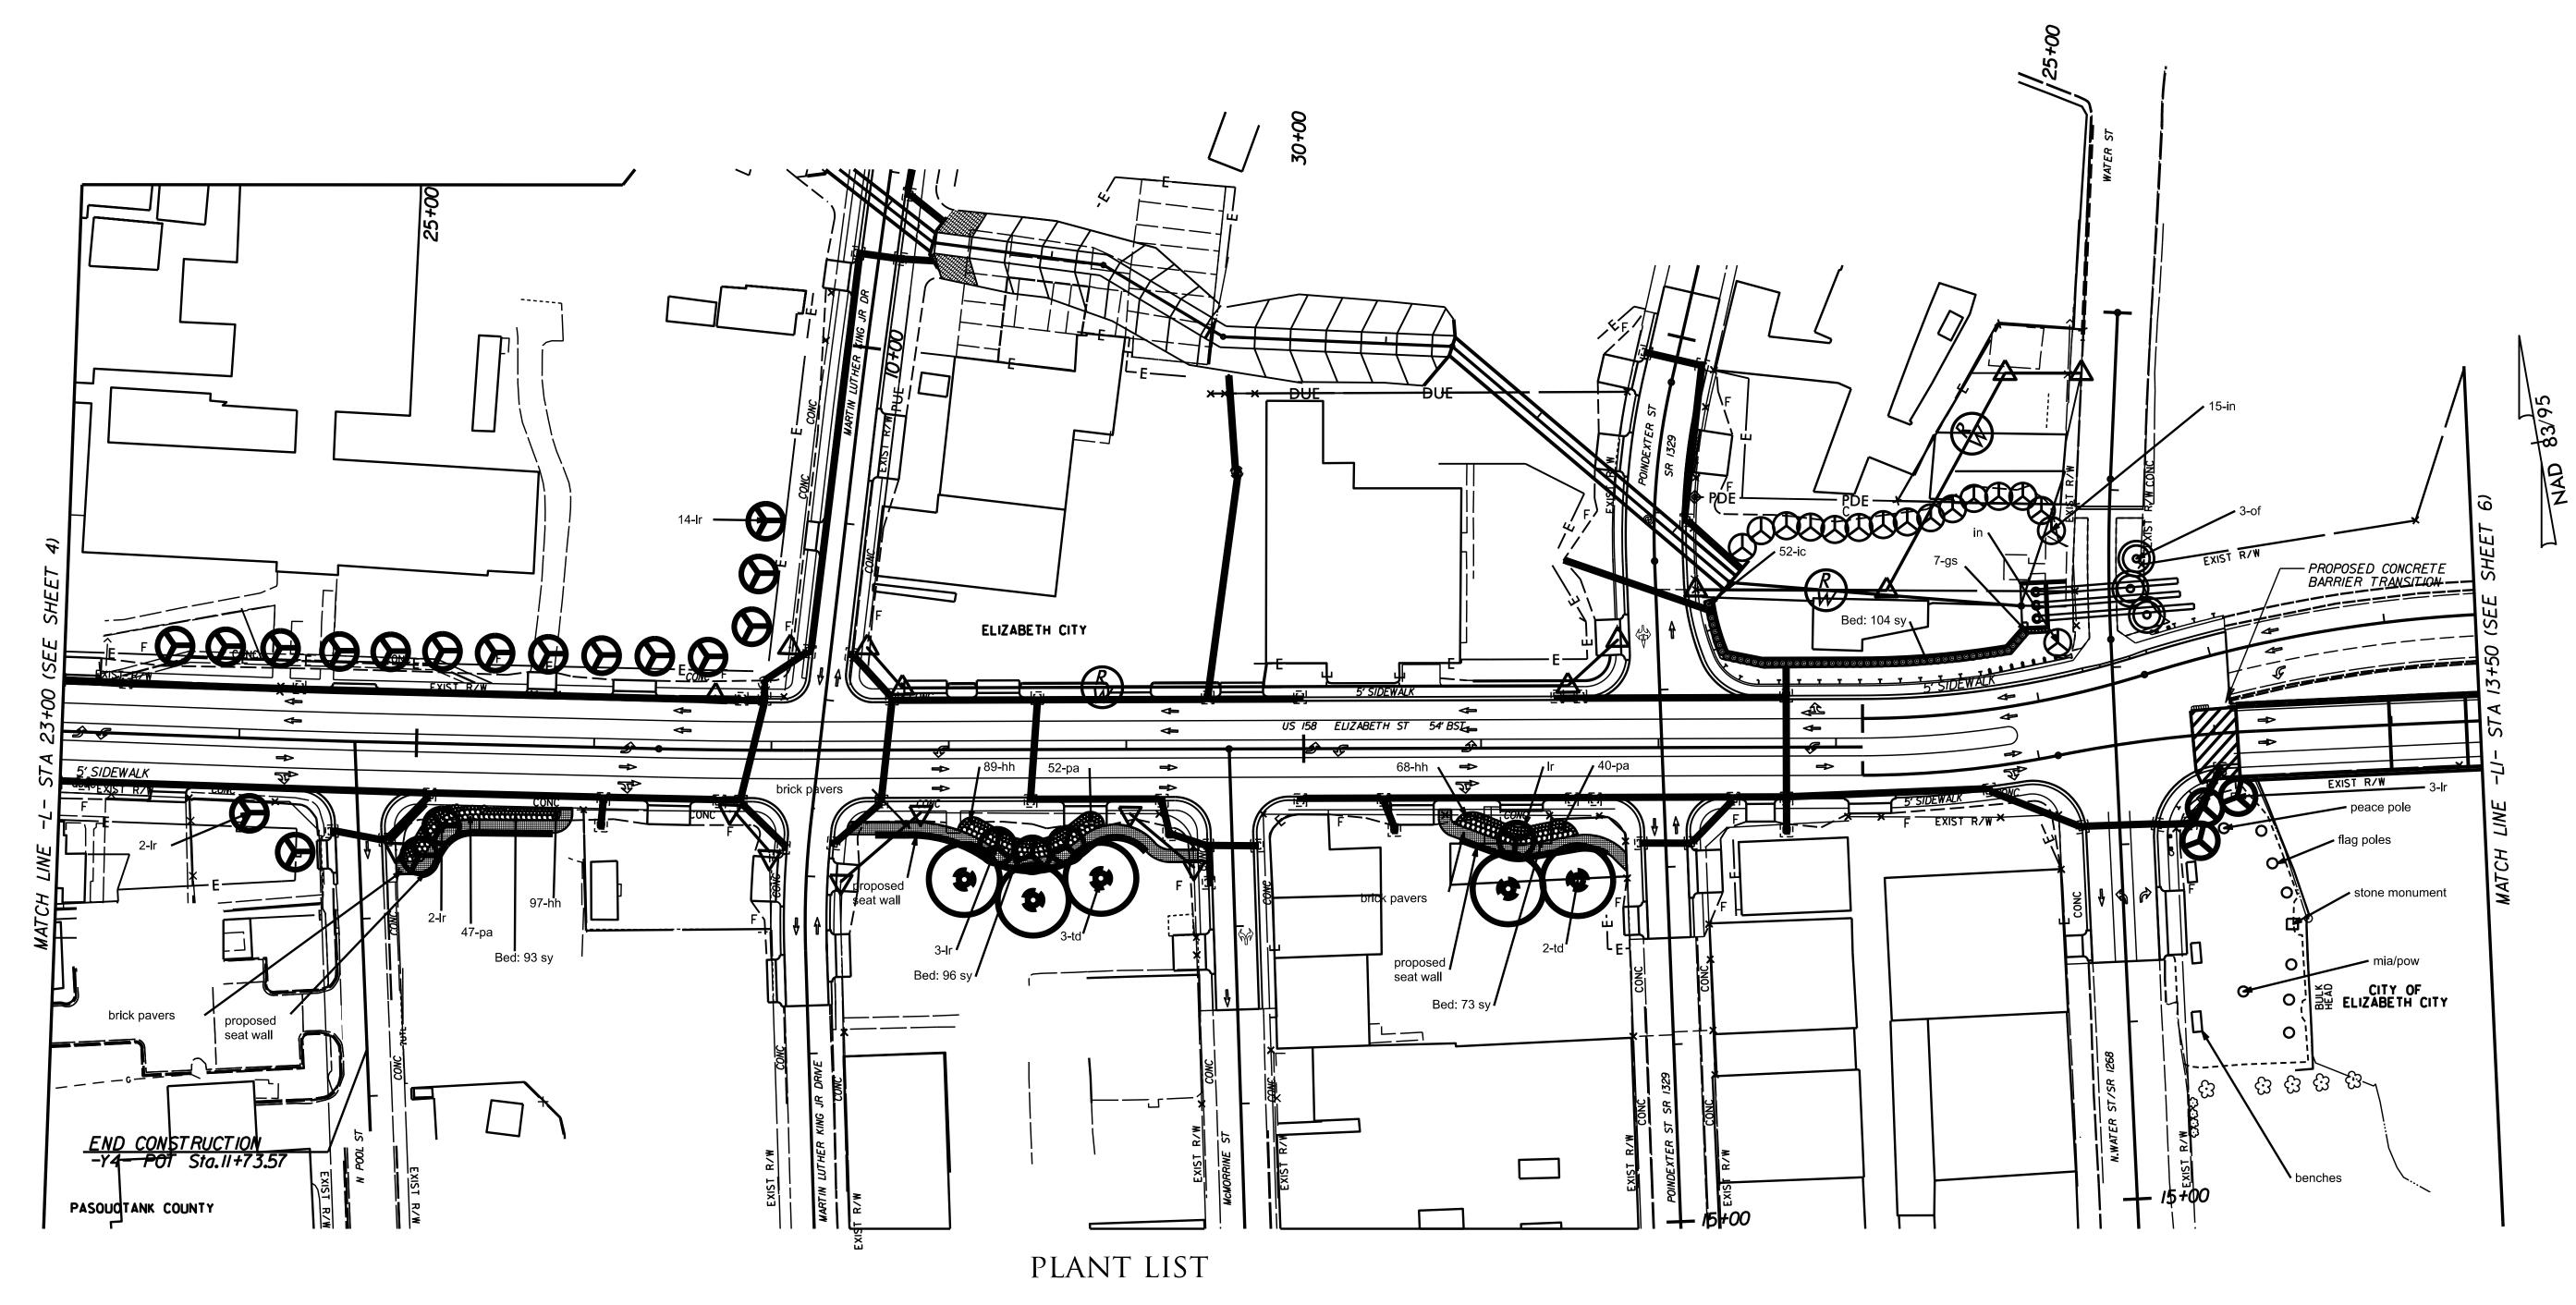

US 158 / US 17 BUSINESS Pasquotank County TIP #: U-4438

prel. design date : MAY 2015 CHECKED BY & DATE : K.COOPER 8/2016 | LANDSCAPE PAC PROJECT FINAL DESIGN DATE : AUG 2016

| QTY | Key | BOTANICAL NAME                    | Common Name                          | Spacing  |
|-----|-----|-----------------------------------|--------------------------------------|----------|
| 7   | GS  | Gelsemium sempervirens            | Carolina Jessamine                   | 2' O.C.  |
| 254 | НH  | Hemerocallis 'Happy Returns'      | HAPPY RETURNS DAYLILY                | 2' O.C.  |
| 52  | IC  | Ilex cornuta 'Carissa'            | Carissa Holly                        | 4' O.C.  |
| 16  | IN  | ILEX X 'NELLIE R. STEVENS'        | Nellie Stevens Holly                 | 14' O.C. |
| 25  | LR  | Lagerstroemia indica 'Red Rocket' | RED ROCKET <sup>®</sup> CRAPE MYRTLE | As Shown |
| 3   | OF  | Osmanthus x 'Fortunei'            | Fortune's Tea Olive                  | 17' O.C. |
| 139 | PA  | Pennisetum alopecuroides          | Fountain Grass                       | 3' O.C.  |
| 5   | TD  | Taxodium distichum                | BALDCYPRESS                          | 40' O.C. |

Planting Plan

| OREU. DESLGNER |   |
|----------------|---|
| + PX           |   |
| NUNCO          | 0 |
| B              |   |
|                |   |

| prel. design date : MAY 2015        | Р |
|-------------------------------------|---|
| CHECKED BY & DATE : K.COOPER 8/2016 | L |
| FINAL DESIGN DATE : AUG 2016        |   |