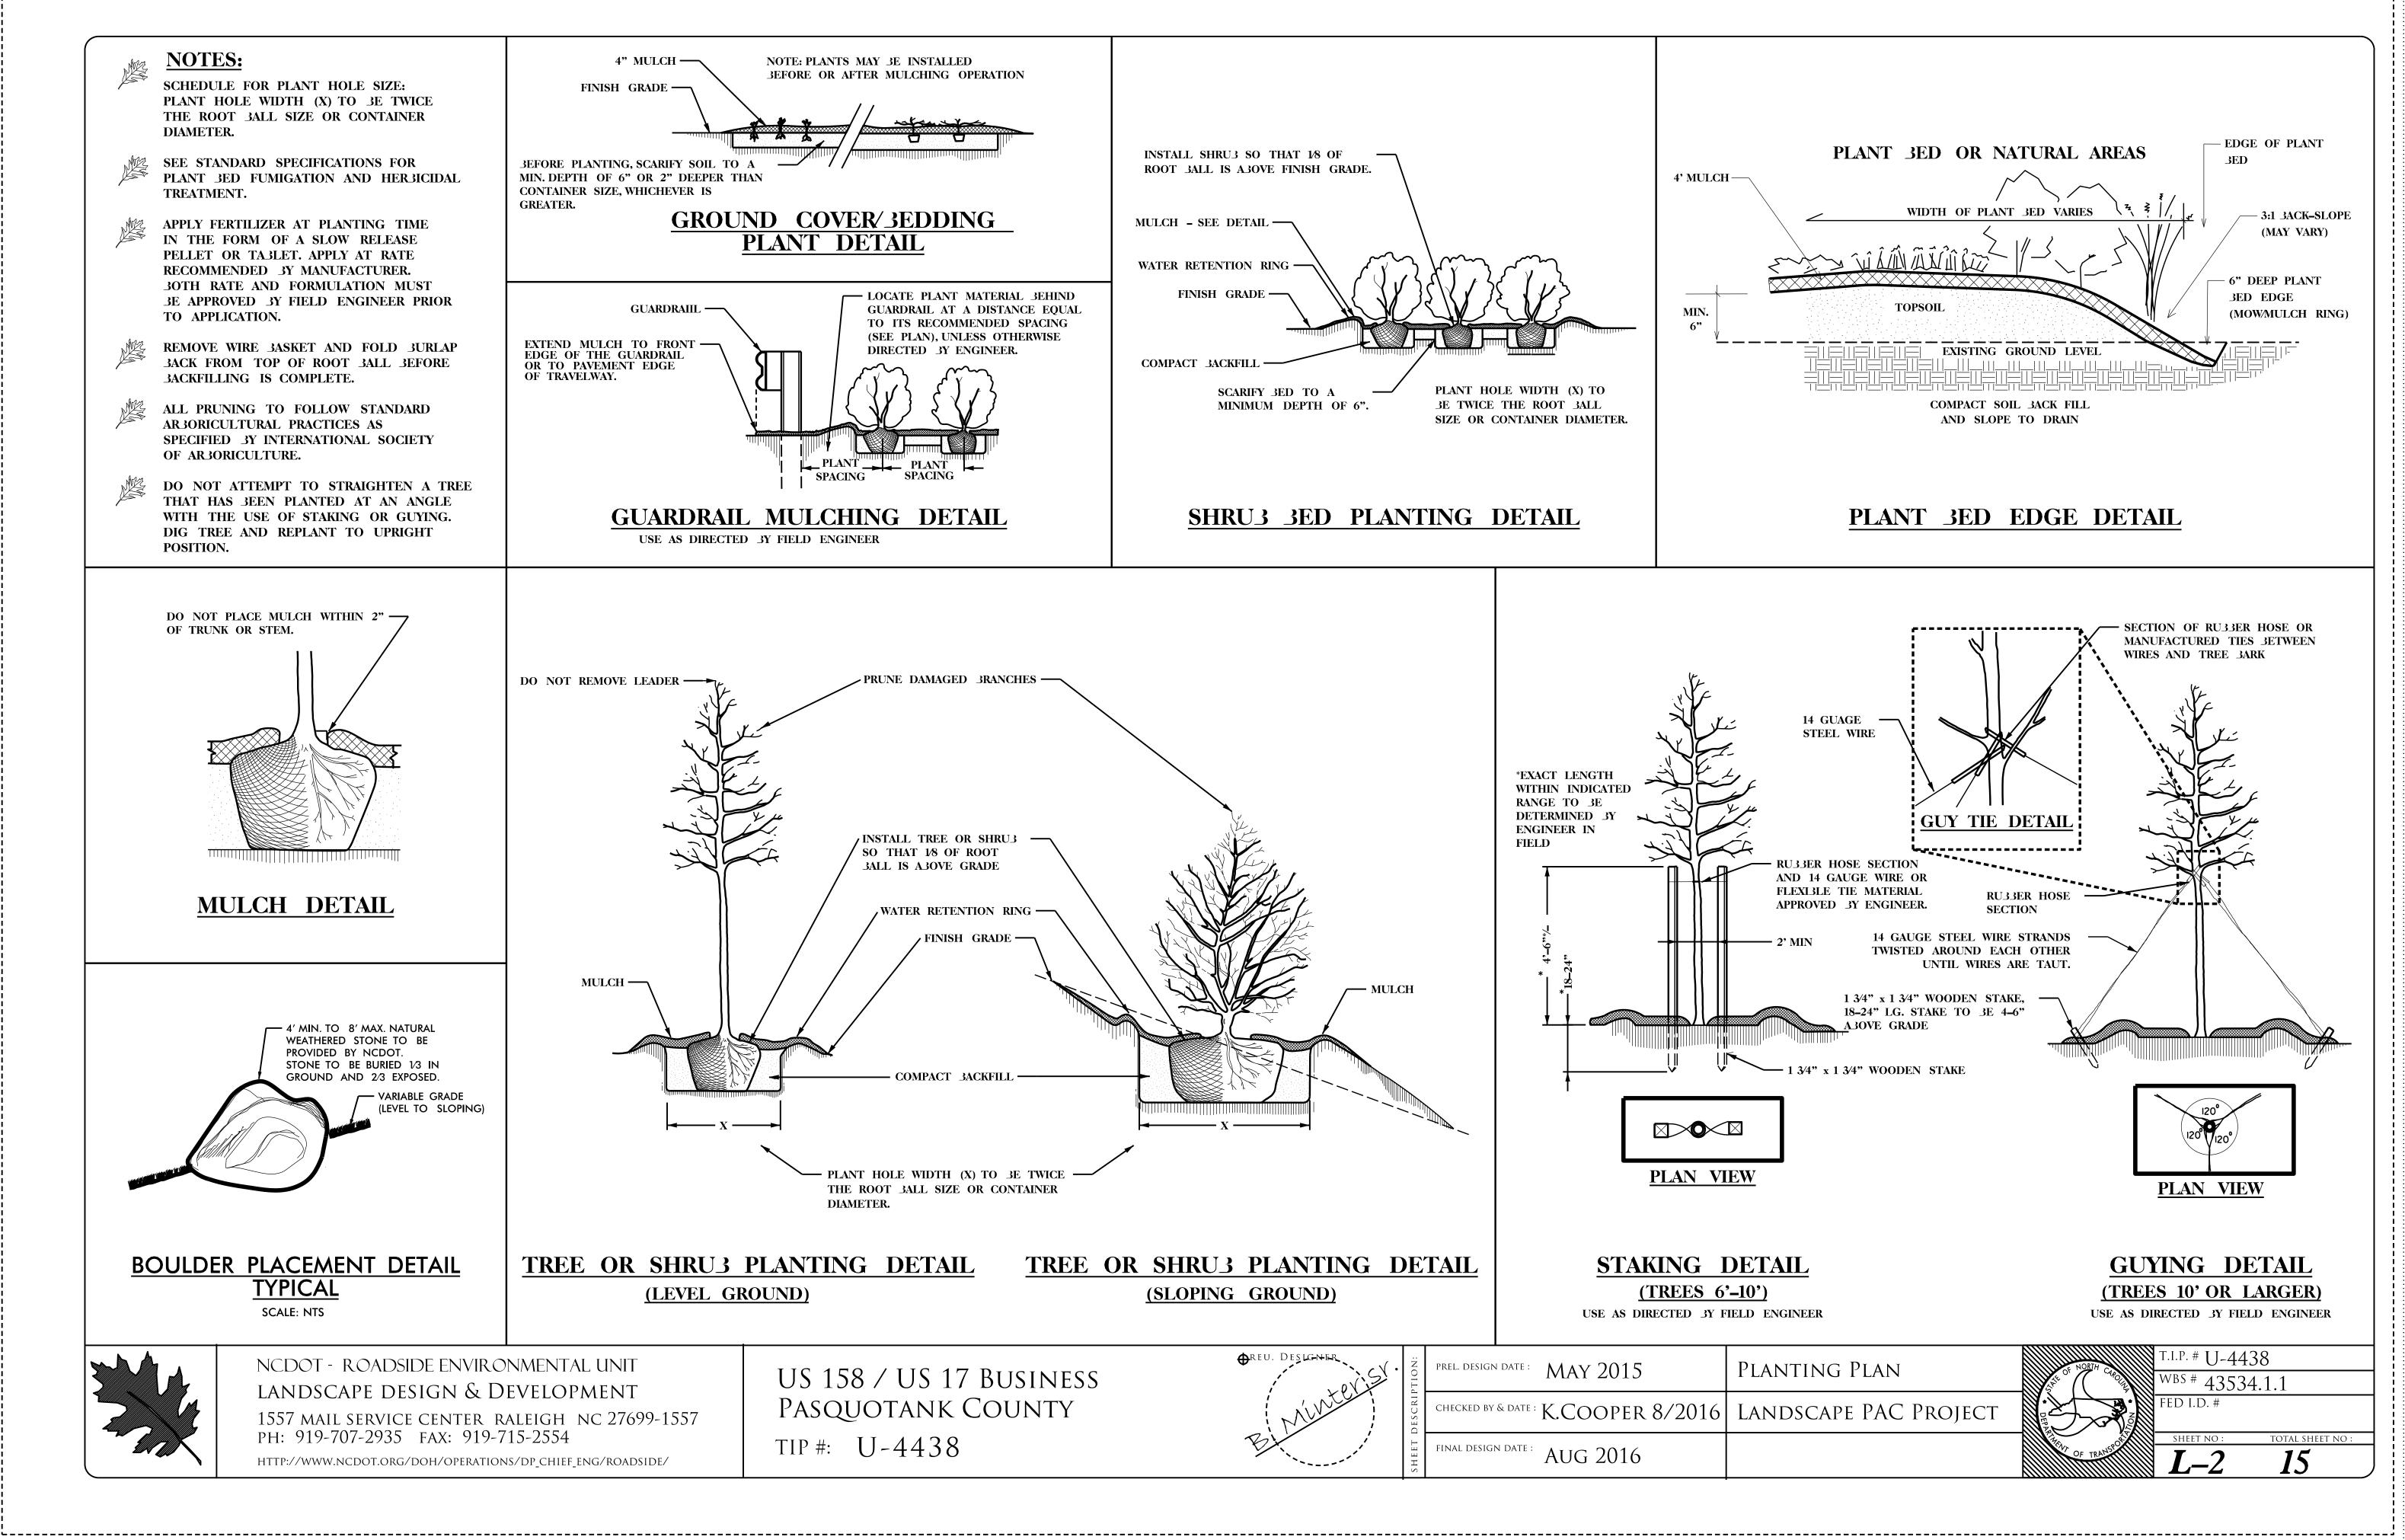

\* NOTE: ALL PLANT BED ADJUSTMENTS MUST BE APPROVED BY DIVISION ROADSIDE ENGINEER

NCDOT - ROADSIDE ENVIRONMENTAL UNIT landscape design & Development 1557 mail service center raleigh nc 27699-1557 ph: 919-707-2935 fax: 919-715-2554 HTTP://WWW.NCDOT.ORG/DOH/OPERATIONS/DP\_CHIEF\_ENG/ROADSIDE/

Planting Plan

| OREU. DESLGNER |   |
|----------------|---|
| + PX           |   |
| NUNCO          | 0 |
| B              |   |
|                |   |

| prel. design date : MAY 2015        | Р |
|-------------------------------------|---|
| CHECKED BY & DATE : K.COOPER 8/2016 | L |
| FINAL DESIGN DATE : AUG 2016        |   |