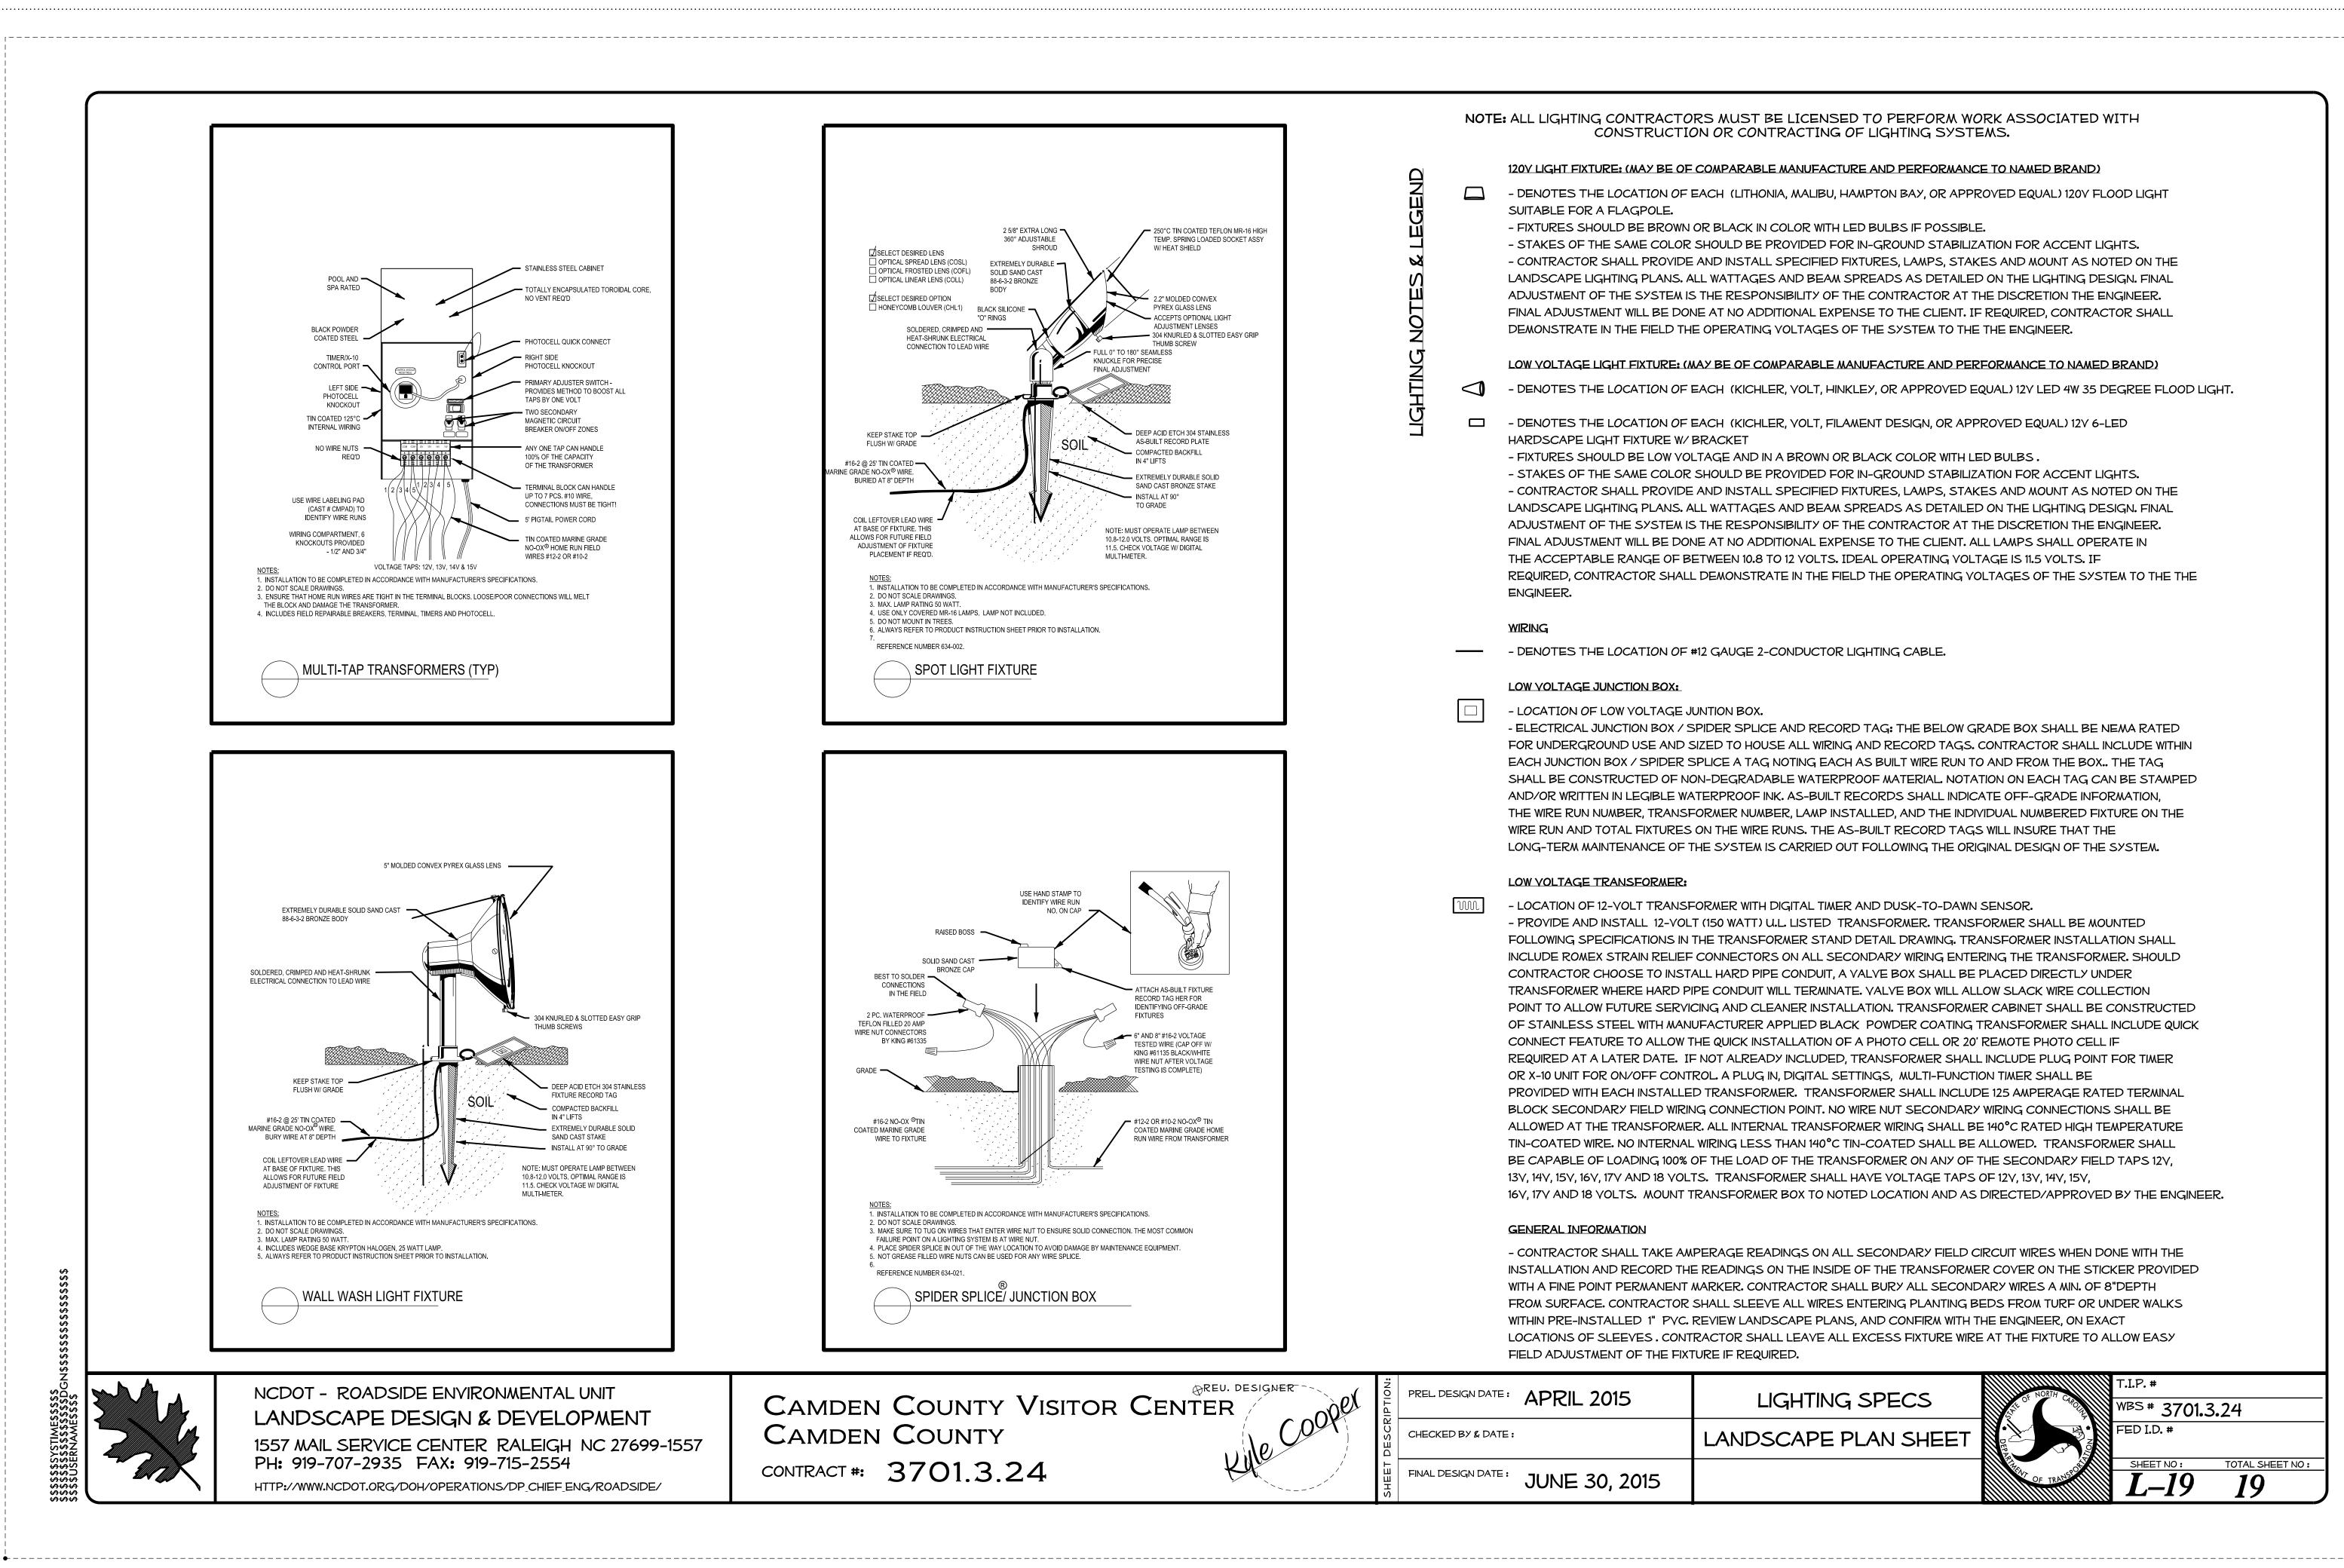

| r Kule                                                                                                   |                                                                                                                                            | · L                                                                                                     |
| ACT #: 3701.3.24                                                     | + KA                                                                                                     | FINAL DESIGN DATE:                                                                                                                         | JUNE 30, 2015                                                                                           |







|