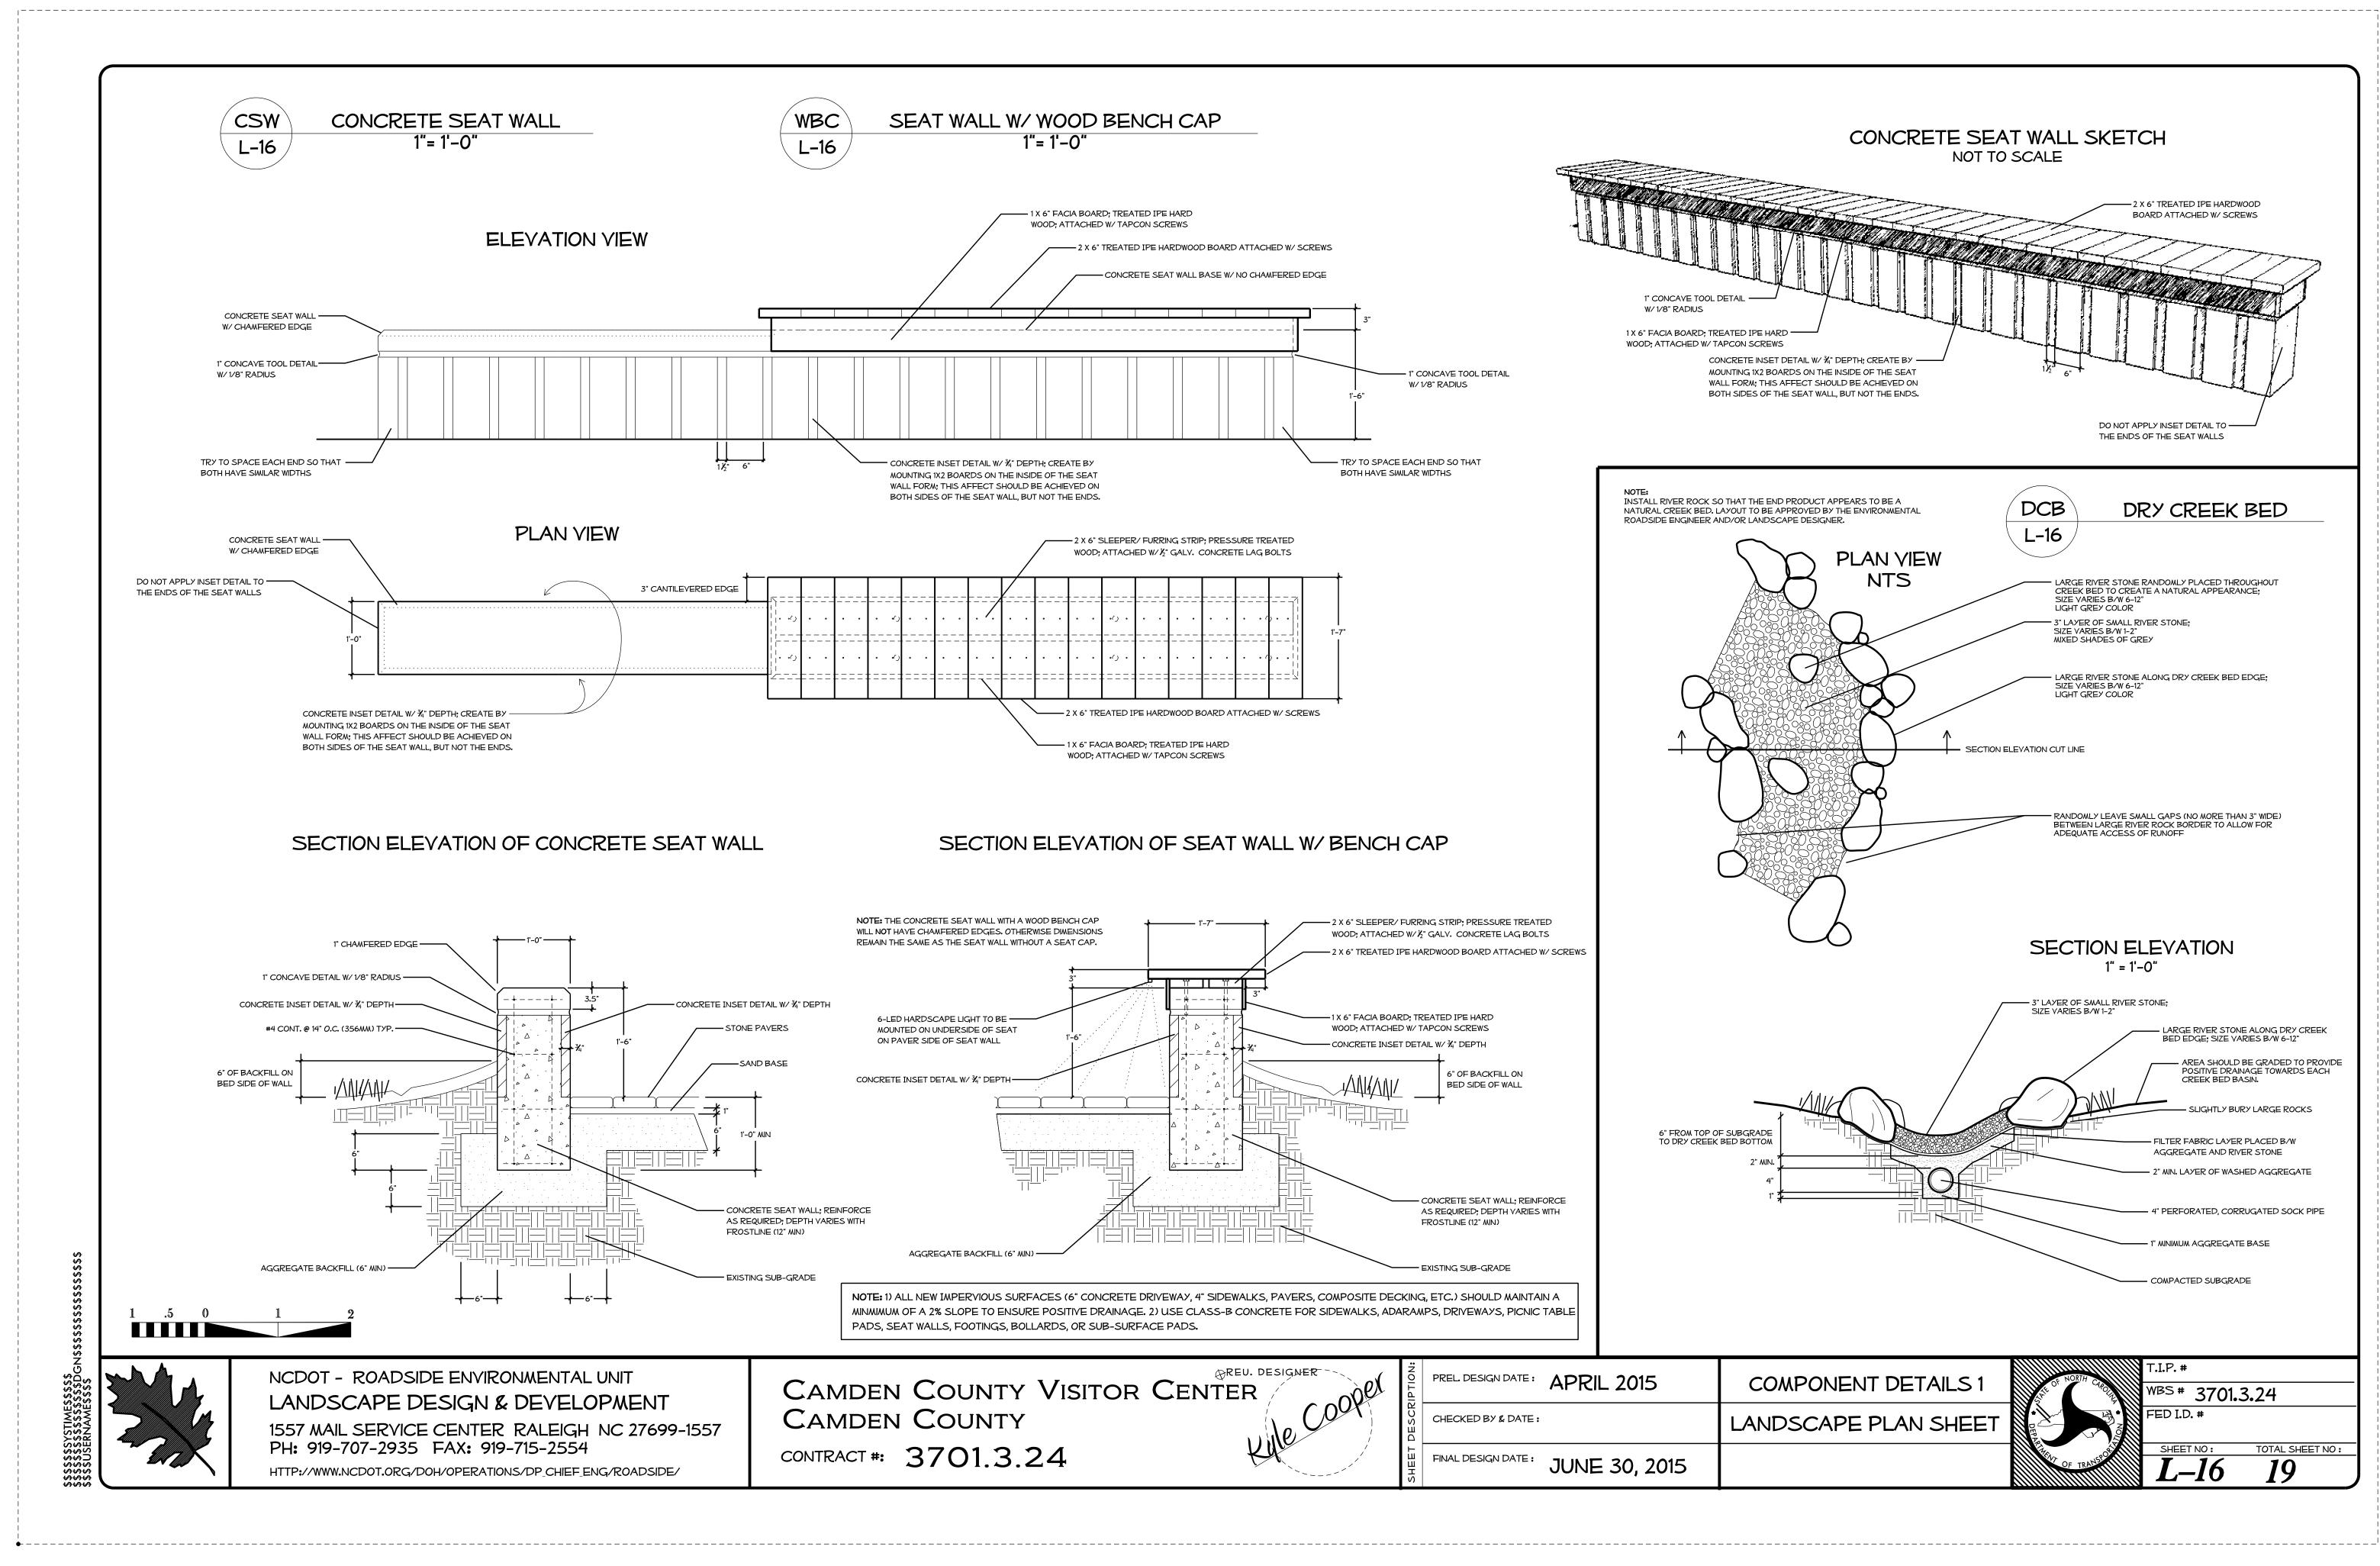

|
|                       | CAPE PLAN SHEET                                                                                                                                                                                                                                                                                  |
|                       | SHEET NO: TOTAL SHEET NO:<br>CF TRANSPORT<br>L-14 19                                                                                                                                                                                                                                             |



.....





| 1X1 BOARD BRACE AT THE TOP AND BOTTO<br>OF THE LATTICE ON BOTH SIDES | м                                                                                                        |                                                                                                                                            | SPB SOCK PI                                                                                             |
|----------------------------------------------------------------------|----------------------------------------------------------------------------------------------------------|--------------------------------------------------------------------------------------------------------------------------------------------|-------------------------------------------------