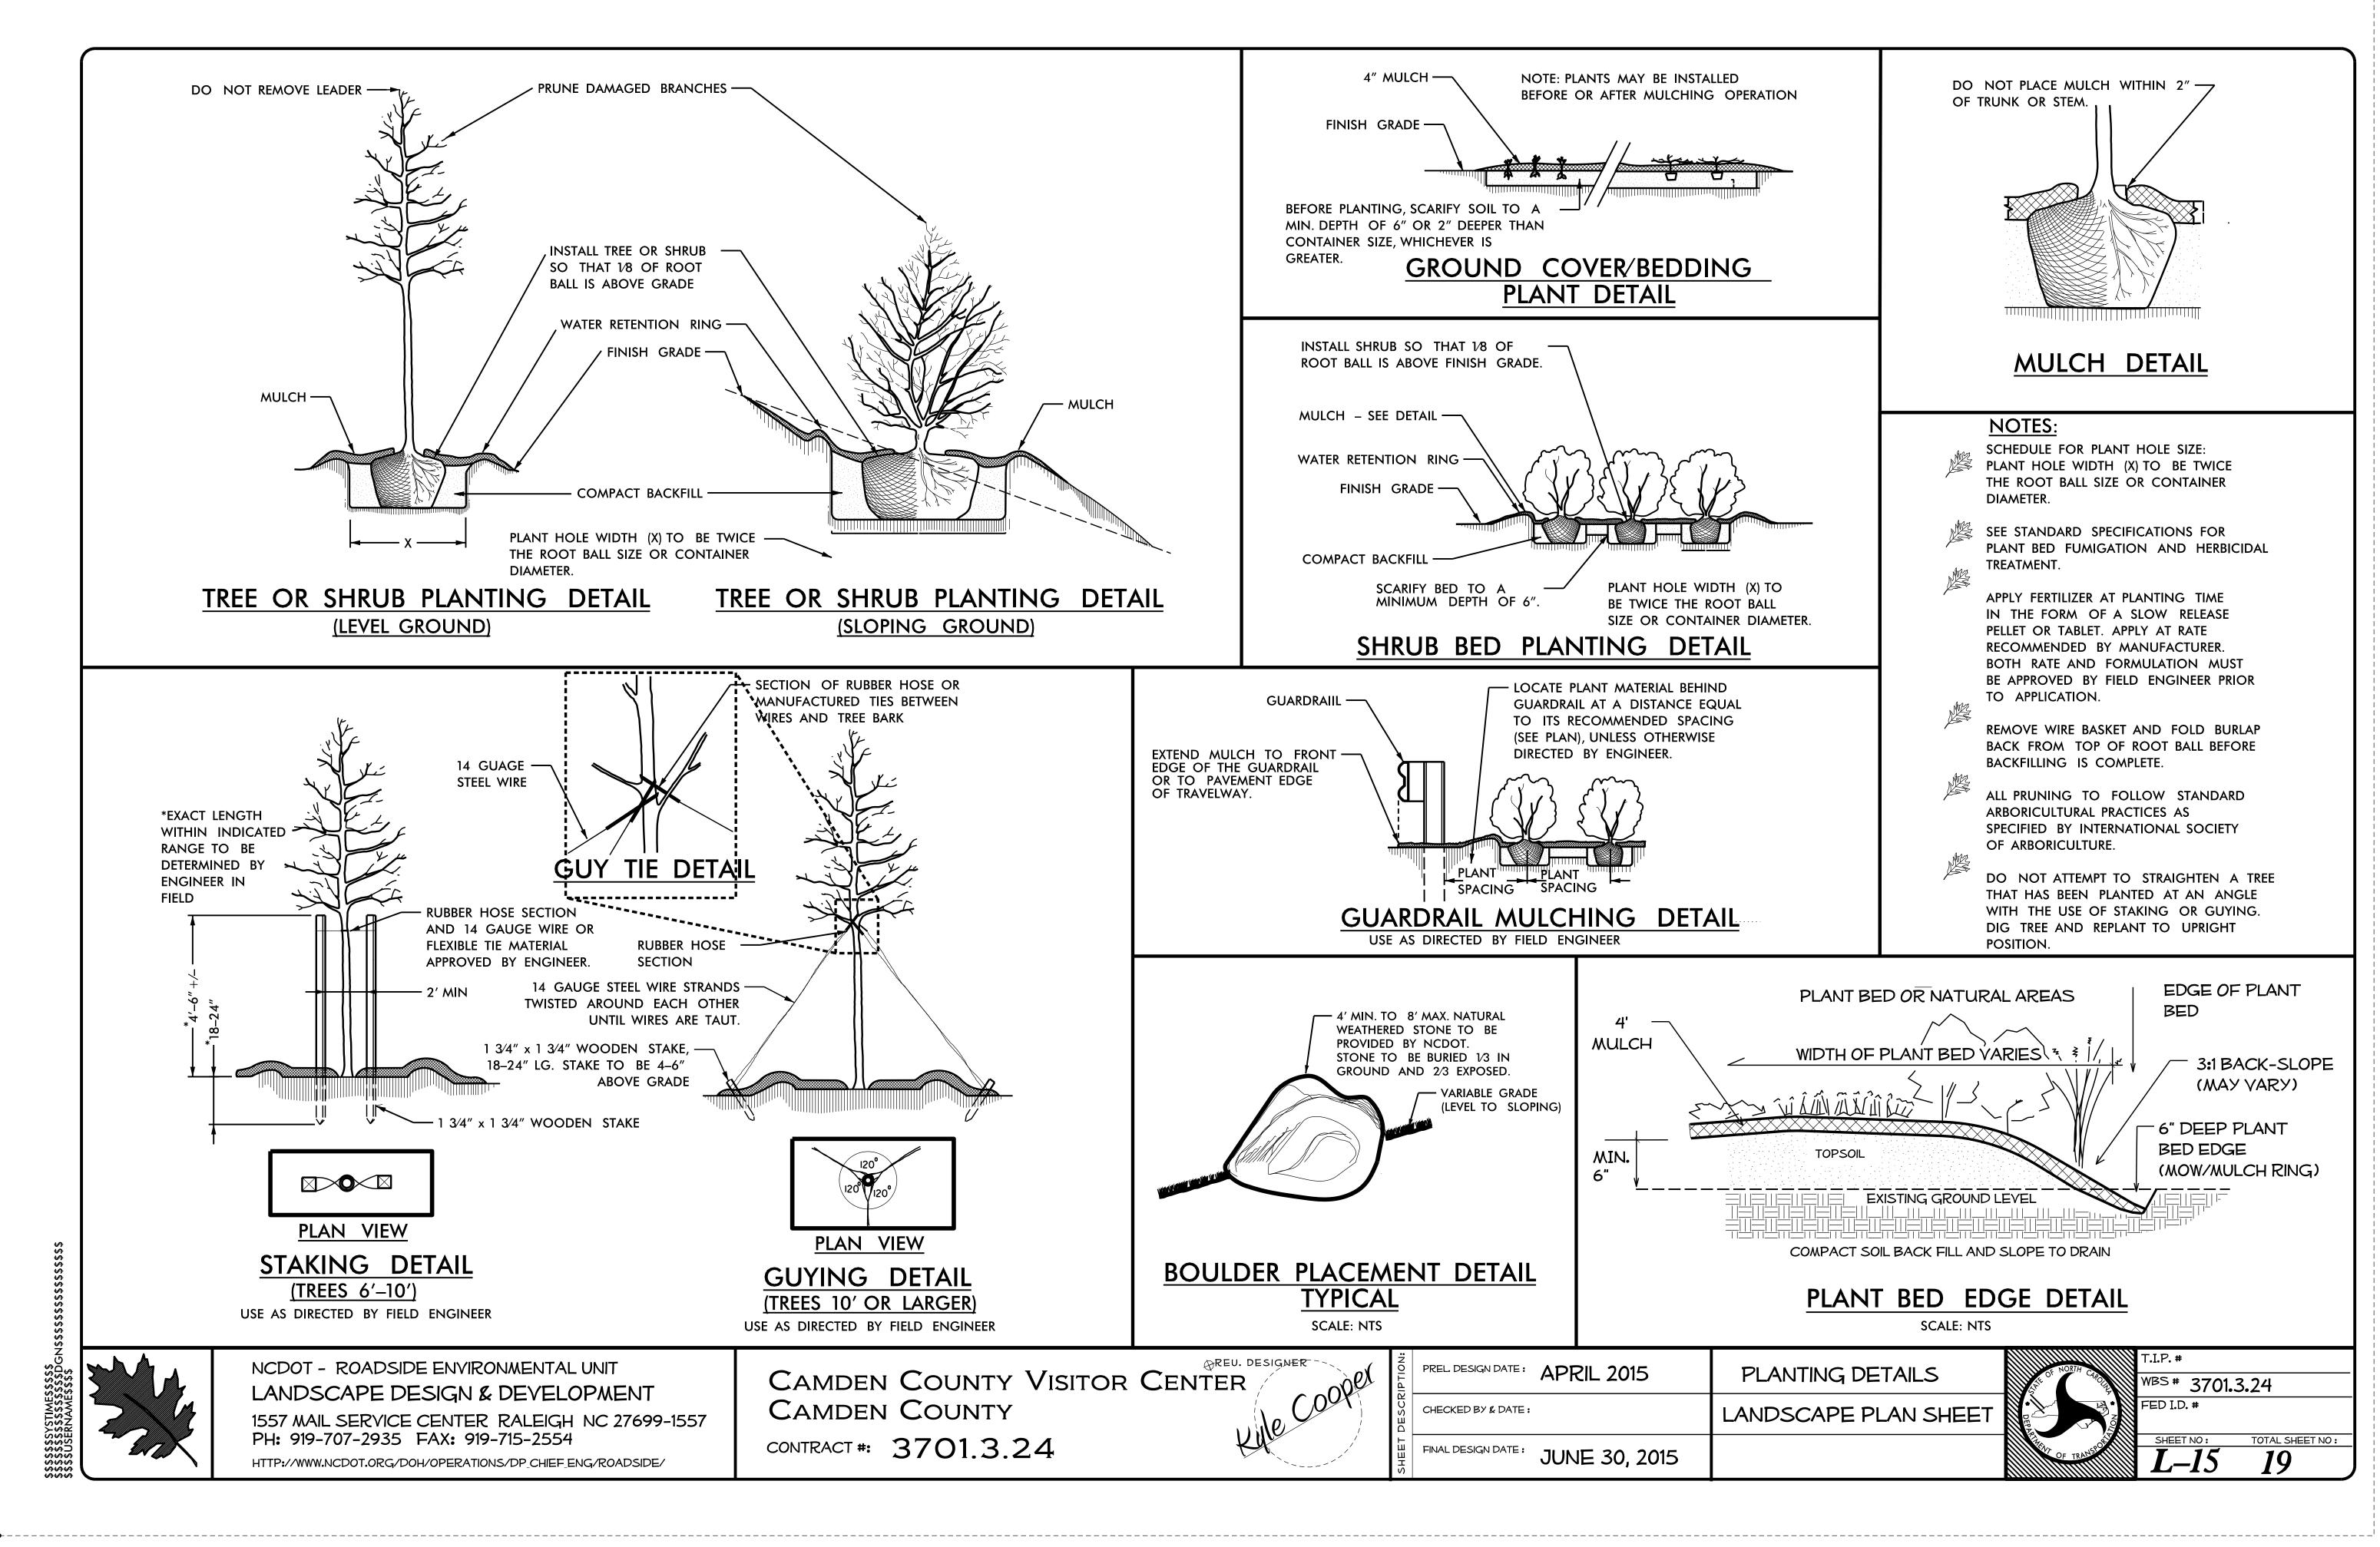

|
|                       | CAPE PLAN SHEET                                                                                                                                                                                                                                                                                  |
|                       | SHEET NO: TOTAL SHEET NO:<br>CF TRANSPORT<br>L-14 19                                                                                                                                                                                                                                             |



.....





| 1X1 BOARD BRACE AT THE TOP AND BOTTO<br>OF THE LATTICE ON BOTH SIDES | м                                                                                                        |                                                                                                                                            | SPB SOCK PI                                                                                             |
|----------------------------------------------------------------------|----------------------------------------------------------------------------------------------------------|--------------------------------------------------------------------------------------------------------------------------------------------|----------------------------------------