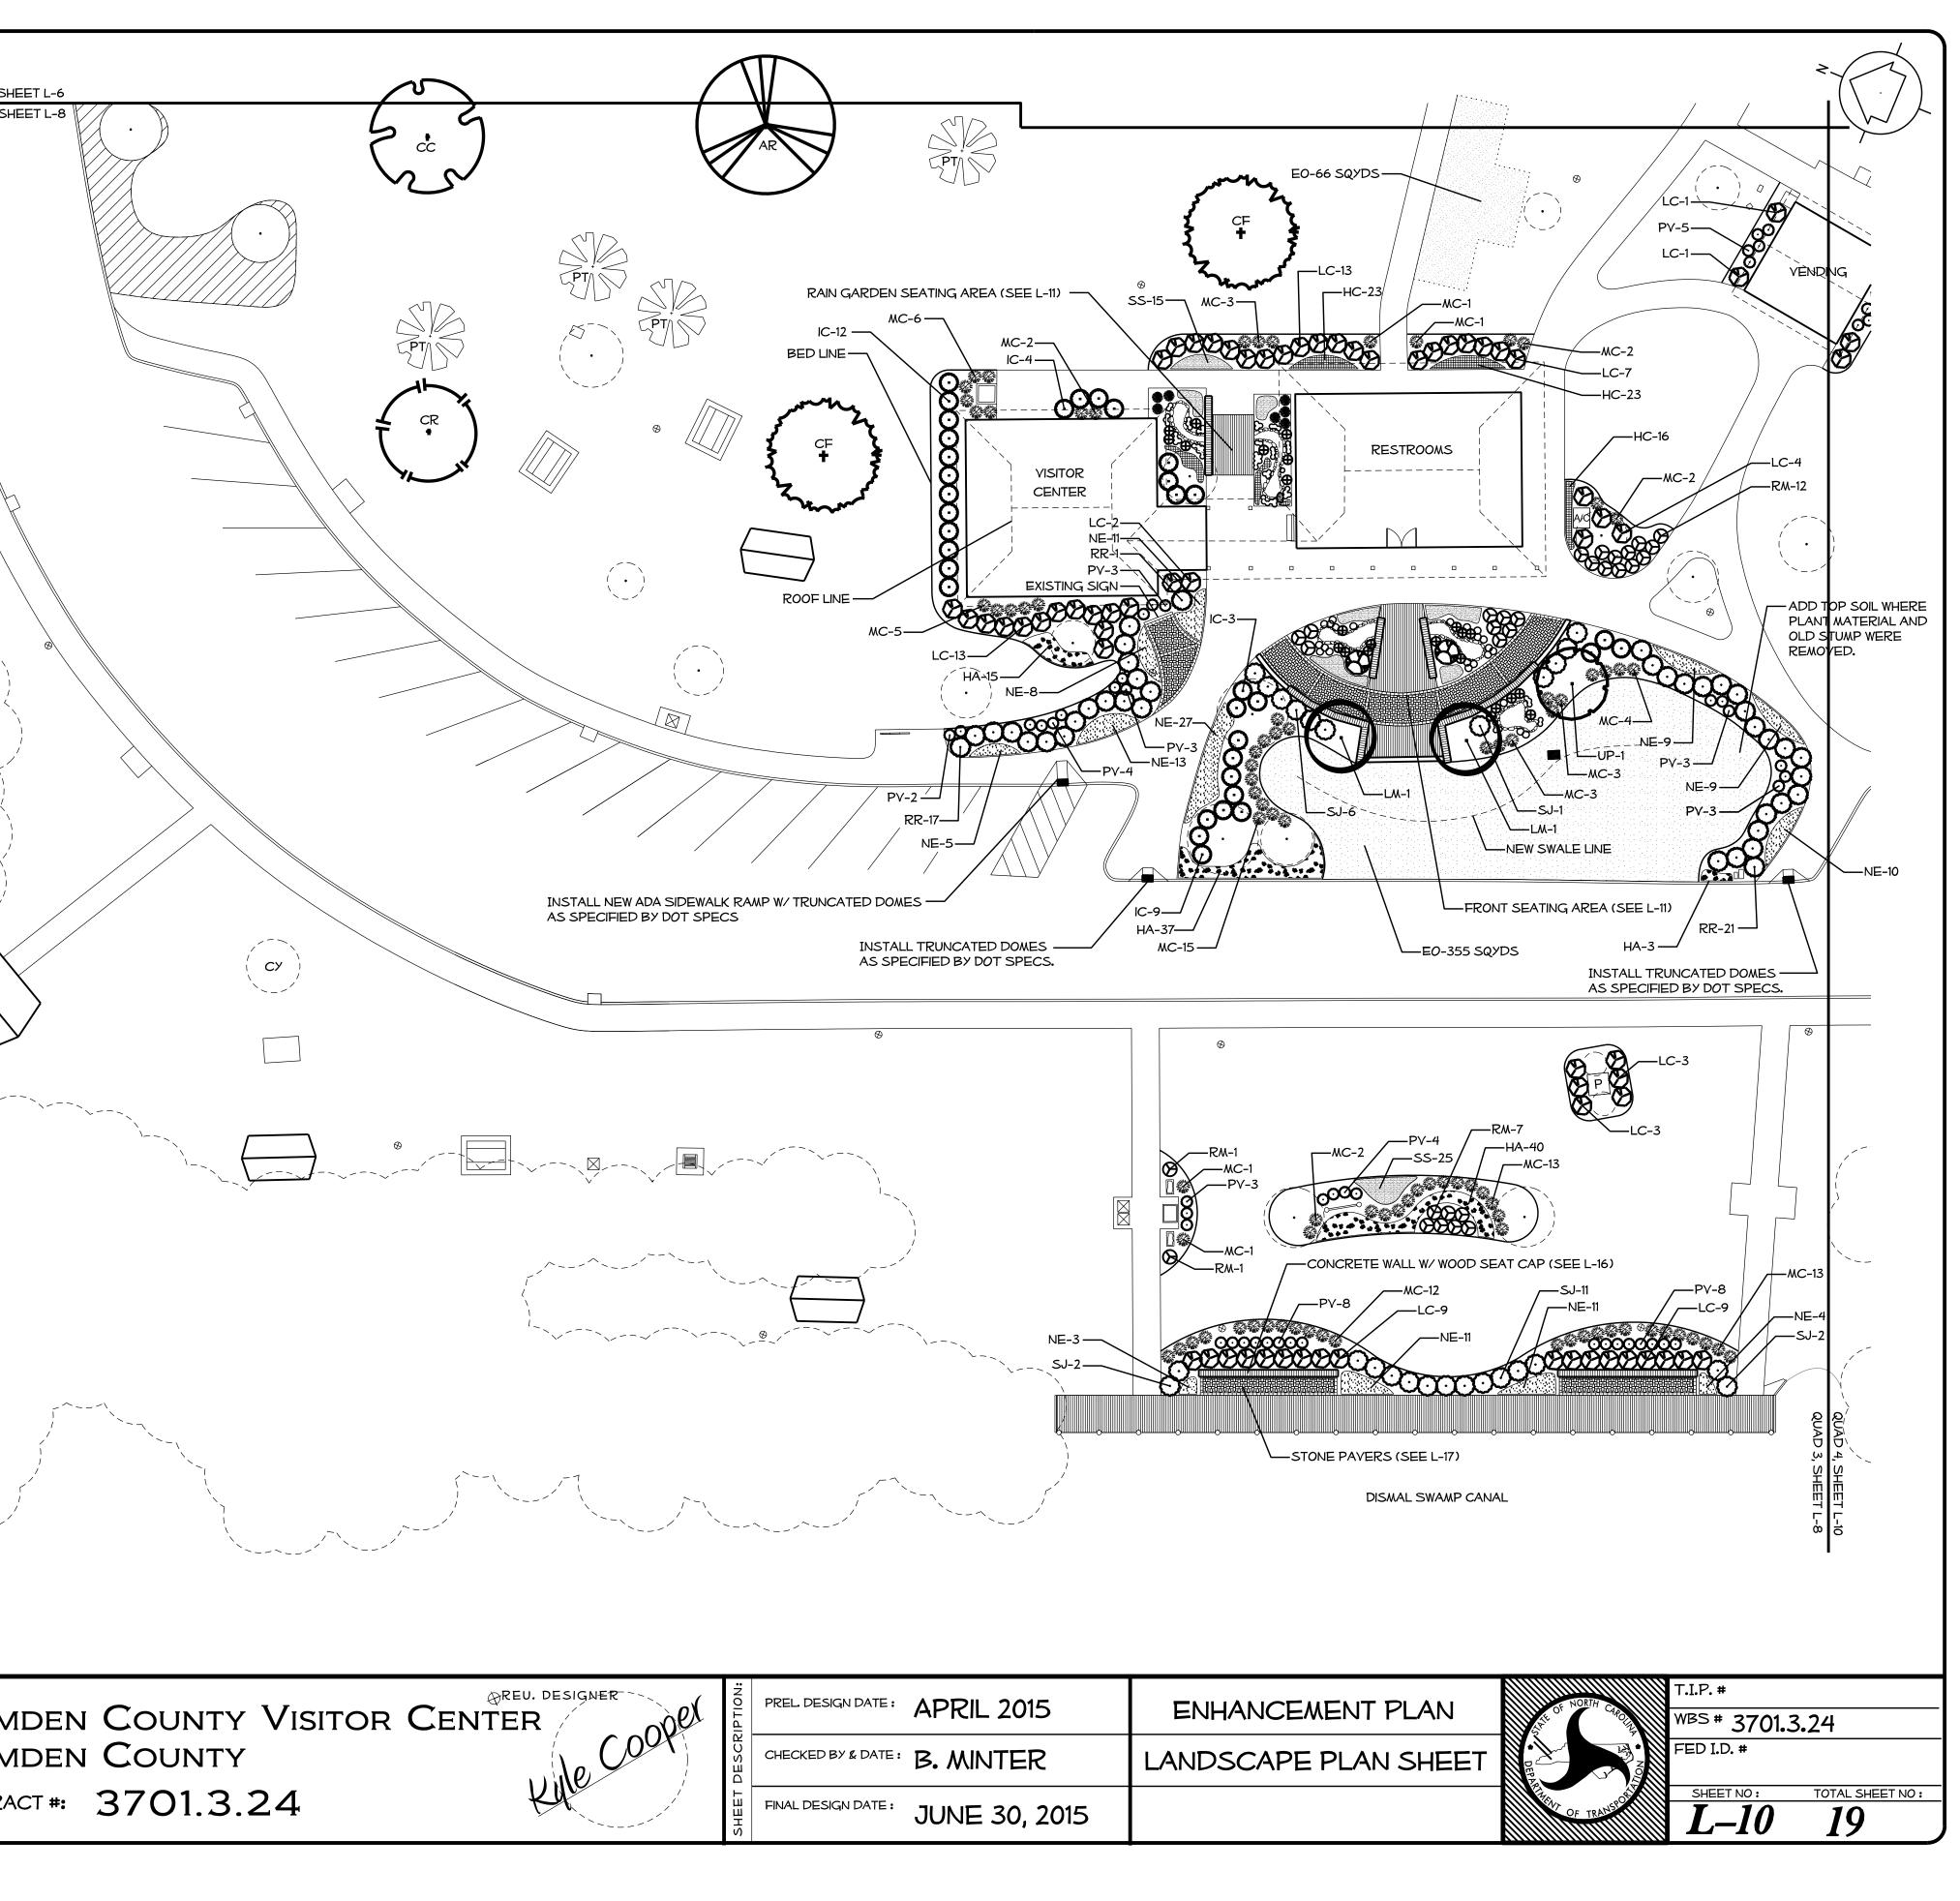

| SIZE           | CALIPER          | FURNISH            | A.S.N.S.     | REMARKS              |   |             |              |            | -        |          | Other Vegetation Costs                                       |   |   |      |             |
|----------------|------------------|--------------------|--------------|----------------------|---|-------------|--------------|------------|----------|----------|--------------------------------------------------------------|---|---|------|-------------|
|                |                  |                    |              |                      |   |             | 4670         |            |          |          |                                                              |   |   |      |             |
|                |                  |                    |              |                      |   | L           | 1670<br>1670 | 1          | LS<br>ea |          | Selective Vegetation Removal Selective Tree Removal (5"-10") |   |   |      |             |
| 10 12          | 2-2.5"           | B&B                | 1.2.1        | As Shown             |   |             | 1670         | 4          | ea       |          | Selective Tree Removal (11"-15")                             | - | - |      |             |
| 10-12'<br>7-8' | 2-2.5<br>1.75-2" | B&B                | 1.2.1        | As Shown<br>As Shown |   | L           | 1670         | 4          | ea       |          | Selective Tree Removal (16"-20")                             |   |   |      |             |
| 4-5'           | 1.75-2           | B&B                | 3.2.3        | As Shown             |   | L           | 1670         | 8          | еа       |          | Selective Tree Removal (21"-25")                             |   |   |      |             |
| 6-7'           | 2"               | B&B                | 1.2.4        | As Shown             |   | L           | 1670         | 8          | еа       |          | Selective Tree Removal (26"-30")                             |   |   |      |             |
| 5-6'           |                  | #15 Cont           | 1.2.4        | As Shown             |   | L           | 1670         | 3          | еа       |          | Selective Tree Removal (31"-35")                             |   |   |      |             |
| 8-10'          |                  | B&B                | 2.2.4        | 3-4 Stem             |   | L           | 1670         | 12         | ea       |          | Pruning & Shaping Trees, Shrubs, and Plants                  |   |   |      |             |
| 8-10'          | 3"               | B&B                | 3.2.4        | As Shown             |   |             | 1670<br>1670 | 245<br>170 | CY<br>CY |          | Mulch for New Plant Beds and Trees Mulch After Planting      |   |   |      | Depth of 3" |
| 15'+           | 4-4.5"           | B&B                |              | As Shown             |   | L           | 1670         | 170        | M/G      |          | Water for Planting                                           |   |   |      |             |
|                |                  |                    |              |                      |   | L           | 1670         | 19         | M/G      |          | Water After Planting                                         |   |   |      |             |
|                |                  |                    |              |                      |   | L           | 1670         | 1          | Acre     |          | Seeding & Mulching (Centipede Mix)                           |   |   |      |             |
|                |                  |                    |              |                      |   | L           | 1670         | 1390       | SY       |          | Pre emergence Herbicidal Treatment                           |   |   |      |             |
| 24-30"         |                  | #7 Cont.           |              | As Shown             |   | L           | 1670         | 1390       | SY       |          | Post emergence Herbicidal Treatment                          |   |   |      |             |
| 18-24"         |                  | #3 Cont            | 4.2.2        | 4' O.C.              |   |             |              |            |          |          |                                                              |   |   |      |             |
| 18-24"         |                  | #3 Cont            | 4.2.3        | 4' O.C.              |   |             |              |            |          |          | Demolition Costs                                             |   |   |      |             |
| 18-24"         |                  | #2 Cont.           | 5.2          | 3' O.C.              |   |             | 1670         | 570        | CV       |          |                                                              |   |   |      |             |
| 18-24"         |                  | #3 Cont.           | 5.2          | 4' O.C.; 3 Canes     |   | L           | 1670<br>1670 | 579<br>1   | SY<br>LS |          | Concrete sidewalk/pad removal                                |   |   |      |             |
| 18-24"         |                  | #3 Cont.           | 2.2.2        | 4' O.C.              |   |             | 1670         | 1          | ea       |          | Lower Existing Sign Lighting Relocate Picnic Table           | + | 1 |      |             |
|                |                  |                    | ļ            |                      |   |             | 1670         | 1          | LS       |          | Relocate/Remove Site Amenities                               | + | 1 |      |             |
|                |                  |                    | -            |                      |   |             |              |            |          |          |                                                              |   | 1 |      |             |
|                |                  |                    |              |                      |   |             |              |            |          |          | New Construction Costs                                       |   |   |      |             |
| C 12"          |                  | 22/8-+             | 10.4         | As Channe            |   |             |              |            |          |          |                                                              |   |   |      |             |
| 6-12"<br>6-12" |                  | 32/flat<br>32/flat | 12.4<br>12.4 | As Shown<br>As Shown |   | L           | 1670         | 2.5        | Ton      |          | 1-2" River Stone                                             |   |   |      |             |
| n/a            |                  | 32/flat<br>n/a     | 12.4         | As Shown<br>As Shown |   | L           | 1670         | 3.0        | Ton      |          | 6"-12" River Stone                                           | _ |   |      |             |
| 6-12"          |                  | #1 Cont.           |              | 15" O.C.             |   | L           | 1670         | 1          | LS       |          | Masonry Drainage Structure                                   |   |   |      |             |
| 6-12"          |                  | #1 Cont.           |              | 15" O.C.             |   |             | 1670         | 421        | SY       |          | 4" Concrete Sidewalk                                         |   |   |      |             |
| 6-12"          |                  | #1 Cont.           | 12.2.3       | 2' O.C.              |   |             | 1670<br>1670 | 99<br>50   | SY<br>LF |          | 6" Concrete Drive Way 4" PVC SCH 40 Sidewalk Sleeve Pipe     |   |   |      |             |
| 6-12"          |                  | #1 Cont.           | 12.2.5       | As Shown             |   |             | 1670         | 62         | LF       |          | 7' Wood Fence                                                |   |   |      |             |
| 18-24"         |                  | #3 Cont.           | 12.4         | 3' O.C.              |   |             | 1670         | 2          | ea       |          | Concrete Curb Ramp                                           |   |   |      |             |
| 6-12"          |                  | #1 Cont.           |              | 2' O.C.              |   | L           | 1670         | 3          | ea       |          | Retrofitted Concrete Detectable Warning Domes                |   |   |      |             |
| 18-24"         |                  | #3 Cont.           | 12.4         | 2.5' O.C.            |   | L           | 1670         | 1          | LS       |          | Accent Lighting                                              |   |   |      |             |
| 18-24"         |                  | #3 Cont.           | 12.4         | 2.5' O.C.            |   | L           | 1670         | 110        | СҮ       |          | Topsoil                                                      |   |   |      |             |
| 6-12"          |                  | #1 Cont.           |              | 1.5' O.C.            |   | L           | 1670         | 13         | еа       |          | Concrete Bollards                                            |   |   |      |             |
|                |                  |                    |              |                      | 8 | L           | 1670         | 519        | SF       |          | Composite Decking                                            |   |   |      |             |
|                |                  |                    |              |                      |   | L           | 1670<br>1670 | 1<br>1     | LS<br>LS |          | Site Stormwater Drainage Dry Creek Bed Drainage              |   |   |      |             |
|                |                  |                    |              |                      |   |             | 1670         | 1          | LS       |          | Landscape Grading                                            |   |   |      |             |
|                |                  |                    |              |                      |   | L           | 1670         | 3          | ea       |          | Landscape Boulders                                           |   |   |      |             |
|                |                  |                    |              |                      |   | L           | 1670         | 1          | ea       |          | New Roadway Light & Composite Pole                           |   |   |      |             |
|                |                  |                    |              |                      |   | L           | 1670         | 30         | СҮ       |          | Reinforced Concrete Seat Wall                                |   |   |      |             |
|                |                  |                    |              |                      |   | L           | 1670         | 980        | SF       |          | Stone Pavers                                                 |   |   |      |             |
|                |                  |                    |              |                      |   | L           | 1670         | 165        | LF       |          | Wood Bench Caps                                              |   |   |      |             |
|                |                  |                    |              |                      |   |             |              |            |          |          |                                                              |   |   |      |             |
|                |                  |                    |              |                      |   |             |              |            |          |          |                                                              |   |   |      |             |
|                |                  |                    |              |                      |   |             |              |            |          |          |                                                              |   |   |      |             |
|                |                  |                    |              |                      |   |             |              | TI         |          | I. /     | Comdon County Visiton Conton                                 |   |   |      |             |
|                |                  |                    |              |                      |   |             |              |            |          | •• (     | Camden County Visitor Center                                 |   |   |      |             |
|                |                  |                    |              |                      |   |             |              |            |          |          | -                                                            |   |   | <br> |             |
| -              |                  |                    |              |                      |   |             |              |            |          |          |                                                              |   |   | <br> |             |
| NA             | Λ                |                    |              |                      |   | TΥ          | PE           | of         | ۶W       | ۷O       | RK: Enhancement Plan                                         |   |   |      |             |
| N /            | 7                |                    |              |                      |   | • •         |              | 0          | -        |          |                                                              |   |   |      |             |
| PORTATION      |                  |                    |              |                      |   |             |              |            |          |          |                                                              |   |   |      |             |
|                |                  |                    | -            |                      |   |             |              |            |          |          |                                                              |   |   |      |             |
| Ρ(             | )K               |                    |              |                      |   | $\sim \sim$ |              |            | /.       | $\frown$ | amden County                                                 |   |   |      |             |
|                | ノエ               |                    |              |                      |   |             | U            | N I Y      | Γ.       |          |                                                              |   |   |      |             |
|                |                  |                    |              |                      |   |             |              |            |          | $\sim$   |                                                              |   |   |      |             |
|                |                  |                    |              |                      |   |             |              |            |          |          |                                                              |   |   | <br> |             |
|                |                  |                    |              |                      |   |             |              |            |          |          |                                                              |   |   |      |             |
|                |                  |                    |              |                      |   |             |              |            |          |          |                                                              |   |   |      |             |
|                |                  |                    |              |                      |   |             |              |            |          |          |                                                              |   |   |      |             |
|                |                  |                    |              |                      |   |             |              |            |          |          |                                                              |   |   |      |             |