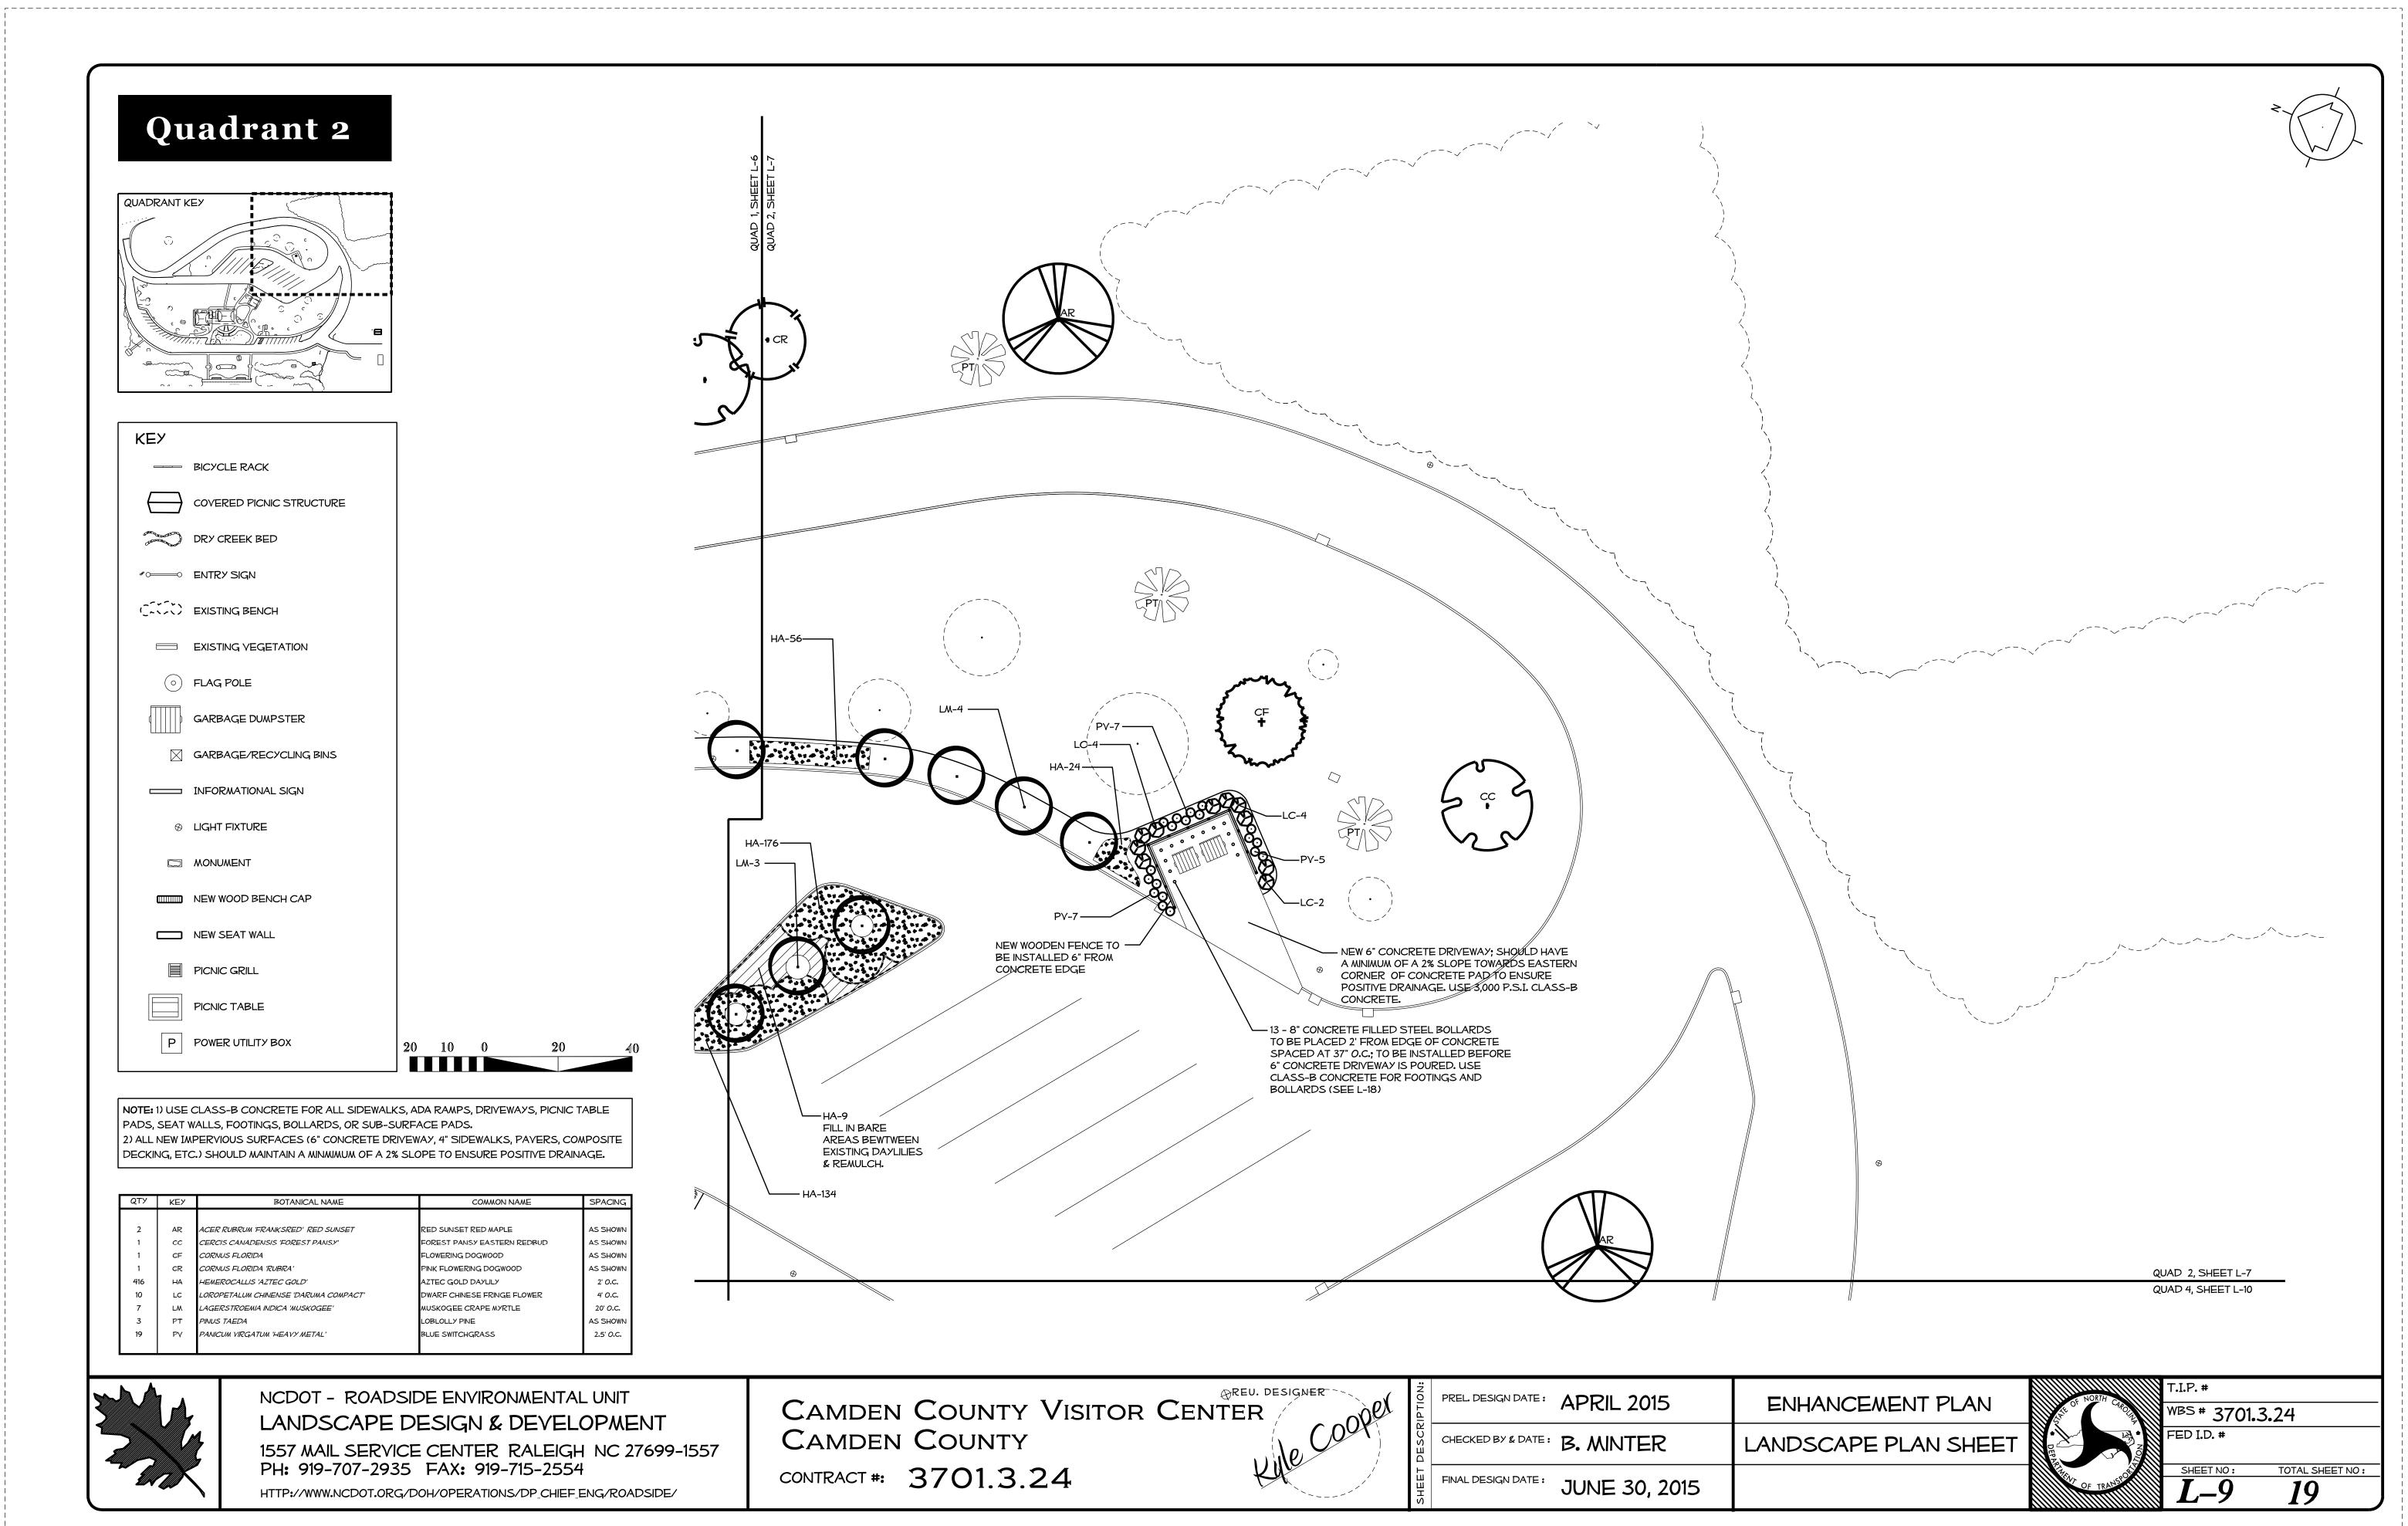

| SIZE           | CALIPER          | FURNISH            | A.S.N.S.     | REMARKS              |   |             |              |            | -        |          | Other Vegetation Costs                                       |   |   |      |             |
|----------------|------------------|--------------------|--------------|----------------------|---|-------------|--------------|------------|----------|----------|--------------------------------------------------------------|---|---|------|-------------|
|                |                  |                    |              |                      |   |             | 4670         |            |          |          |                                                              |   |   |      |             |
|                |                  |                    |              |                      |   | L           | 1670<br>1670 | 1          | LS<br>ea |          | Selective Vegetation Removal Selective Tree Removal (5"-10") |   |   |      |             |
| 10 12          | 2-2.5"           | B&B                | 1.2.1        | As Shown             |   |             | 1670         | 4          | ea       |          | Selective Tree Removal (11"-15")                             | - | - |      |             |
| 10-12'<br>7-8' | 2-2.5<br>1.75-2" | B&B                | 1.2.1        | As Shown<br>As Shown |   | L           | 1670         | 4          | ea       |          | Selective Tree Removal (16"-20")                             |   |   |      |             |
| 4-5'           | 1.75-2           | B&B                | 3.2.3        | As Shown             |   | L           | 1670         | 8          | еа       |          | Selective Tree Removal (21"-25")                             |   |   |      |             |
| 6-7'           | 2"               | B&B                | 1.2.4        | As Shown             |   | L           | 1670         | 8          | еа       |          | Selective Tree Removal (26"-30")                             |   |   |      |             |
| 5-6'           |                  | #15 Cont           | 1.2.4        | As Shown             |   | L           | 1670         | 3          | еа       |          | Selective Tree Removal (31"-35")                             |   |   |      |             |
| 8-10'          |                  | B&B                | 2.2.4        | 3-4 Stem             |   | L           | 1670         | 12         | ea       |          | Pruning & Shaping Trees, Shrubs, and Plants                  |   |   |      |             |
| 8-10'          | 3"               | B&B                | 3.2.4        | As Shown             |   |             | 1670<br>1670 | 245<br>170 | CY<br>CY |          | Mulch for New Plant Beds and Trees Mulch After Planting      |   |   |      | Depth of 3" |
| 15'+           | 4-4.5"           | B&B                |              | As Shown             |   | L           | 1670         | 170        | M/G      |          | Water for Planting                                           |   |   |      |             |
|                |                  |                    |              |                      |   | L           | 1670         | 19         | M/G      |          | Water After Planting                                         |   |   |      |             |
|                |                  |                    |              |                      |   | L           | 1670         | 1          | Acre     |          | Seeding & Mulching (Centipede Mix)                           |   |   |      |             |
|                |                  |                    |              |                      |   | L           | 1670         | 1390       | SY       |          | Pre emergence Herbicidal Treatment                           |   |   |      |             |
| 24-30"         |                  | #7 Cont.           |              | As Shown             |   | L           | 1670         | 1390       | SY       |          | Post emergence Herbicidal Treatment                          |   |   |      |             |
| 18-24"         |                  | #3 Cont            | 4.2.2        | 4' O.C.              |   |             |              |            |          |          |                                                              |   |   |      |             |
| 18-24"         |                  | #3 Cont            | 4.2.3        | 4' O.C.              |   |             |              |            |          |          | Demolition Costs                                             |   |   |      |             |
| 18-24"         |                  | #2 Cont.           | 5.2          | 3' O.C.              |   |             | 1670         | 570        | CV       |          |                                                              |   |   |      |             |
| 18-24"         |                  | #3 Cont.           | 5.2          | 4' O.C.; 3 Canes     |   | L           | 1670<br>1670 | 579<br>1   | SY<br>LS |          | Concrete sidewalk/pad removal                                |   |   |      |             |
| 18-24"         |                  | #3 Cont.           | 2.2.2        | 4' O.C.              |   |             | 1670         | 1          | ea       |          | Lower Existing Sign Lighting Relocate Picnic Table           | + | 1 |      |             |
|                |                  |                    | ļ            |                      |   |             | 1670         | 1          | LS       |          | Relocate/Remove Site Amenities                               | + | 1 |      |             |
|                |                  |                    | -            |                      |   |             |              |            |          |          |                                                              |   | 1 |      |             |
|                |                  |                    |              |                      |   |             |              |            |          |          | New Construction Costs                                       |   |   |      |             |
| C 12"          |                  | 22/8-+             | 10.4         | As Channe            |   |             |              |            |          |          |                                                              |   |   |      |             |
| 6-12"<br>6-12" |                  | 32/flat<br>32/flat | 12.4<br>12.4 | As Shown<br>As Shown |   | L           | 1670         | 2.5        | Ton      |          | 1-2" River Stone                                             |   |   |      |             |
| n/a            |                  | 32/flat<br>n/a     | 12.4         | As Shown<br>As Shown |   | L           | 1670         | 3.0        | Ton      |          | 6"-12" River Stone                                           | _ |   |      |             |
| 6-12"          |                  | #1 Cont.           |              | 15" O.C.             |   | L           | 1670         | 1          | LS       |          | Masonry Drainage Structure                                   |   |   |      |             |
| 6-12"          |                  | #1 Cont.           |              | 15" O.C.             |   |             | 1670         | 421        | SY       |          | 4" Concrete Sidewalk                                         |   |   |      |             |
| 6-12"          |                  | #1 Cont.           | 12.2.3       | 2' O.C.              |   |             | 1670<br>1670 | 99<br>50   | SY<br>LF |          | 6" Concrete Drive Way 4" PVC SCH 40 Sidewalk Sleeve Pipe     |   |   |      |             |
| 6-12"          |                  | #1 Cont.           | 12.2.5       | As Shown             |   |             | 1670         | 62         | LF       |          | 7' Wood Fence                                                |   |   |      |             |
| 18-24"         |                  | #3 Cont.           | 12.4         | 3' O.C.              |   |             | 1670         | 2          | ea       |          | Concrete Curb Ramp                                           |   |   |      |             |
| 6-12"          |                  | #1 Cont.           |              | 2' O.C.              |   | L           | 1670         | 3          | ea       |          | Retrofitted Concrete Detectable Warning Domes                |   |   |      |             |
| 18-24"         |                  | #3 Cont.           | 12.4         | 2.5' O.C.            |   | L           | 1670         | 1          | LS       |          | Accent Lighting                                              |   |   |      |             |
| 18-24"         |                  | #3 Cont.           | 12.4         | 2.5' O.C.            |   | L           | 1670         | 110        | СҮ       |          | Topsoil                                                      |   |   |      |             |
| 6-12"          |                  | #1 Cont.           |              | 1.5' O.C.            |   | L           | 1670         | 13         | еа       |          | Concrete Bollards                                            |   |   |      |             |
|                |                  |                    |              |                      | 8 | L           | 1670         | 519        | SF       |          | Composite Decking                                            |   |   |      |             |
|                |                  |                    |              |                      |   | L           | 1670<br>1670 | 1<br>1     | LS<br>LS |          | Site Stormwater Drainage Dry Creek Bed Drainage              |   |   |      |             |
|                |                  |                    |              |                      |   |             | 1670         | 1          | LS       |          | Landscape Grading                                            |   |   |      |             |
|                |                  |                    |              |                      |   | L           | 1670         | 3          | ea       |          | Landscape Boulders                                           |   |   |      |             |
|                |                  |                    |              |                      |   | L           | 1670         | 1          | ea       |          | New Roadway Light & Composite Pole                           |   |   |      |             |
|                |                  |                    |              |                      |   | L           | 1670         | 30         | СҮ       |          | Reinforced Concrete Seat Wall                                |   |   |      |             |
|                |                  |                    |              |                      |   | L           | 1670         | 980        | SF       |          | Stone Pavers                                                 |   |   |      |             |
|                |                  |                    |              |                      |   | L           | 1670         | 165        | LF       |          | Wood Bench Caps                                              |   |   |      |             |
|                |                  |                    |              |                      |   |             |              |            |          |          |                                                              |   |   |      |             |
|                |                  |                    |              |                      |   |             |              |            |          |          |                                                              |   |   |      |             |
|                |                  |                    |              |                      |   |             |              |            |          |          |                                                              |   |   |      |             |
|                |                  |                    |              |                      |   |             |              | TI         |          | I. /     | Comdon County Visiton Conton                                 |   |   |      |             |
|                |                  |                    |              |                      |   |             |              |            |          | •• (     | Camden County Visitor Center                                 |   |   |      |             |
|                |                  |                    |              |                      |   |             |              |            |          |          | -                                                            |   |   | <br> |             |
| -              |                  |                    |              |                      |   |             |              |            |          |          |                                                              |   |   | <br> |             |
| NA             | Λ                |                    |              |                      |   | TΥ          | PE           | of         | ۶W       | ۷O       | RK: Enhancement Plan                                         |   |   |      |             |
| N /            | 7                |                    |              |                      |   | • •         |              | 0          | -        |          |                                                              |   |   |      |             |
| PORTATION      |                  |                    |              |                      |   |             |              |            |          |          |                                                              |   |   |      |             |
|                |                  |                    | -            |                      |   |             |              |            |          |          |                                                              |   |   |      |             |
| Ρ(             | )K               |                    |              |                      |   | $\sim \sim$ |              |            | /.       | $\frown$ | amden County                                                 |   |   |      |             |
|                | ノエ               |                    |              |                      |   |             | U            | N I Y      | Γ.       |          |                                                              |   |   |      |             |
|                |                  |                    |              |                      |   |             |              |            |          | $\sim$   |                                                              |   |   |      |             |
|                |                  |                    |              |                      |   |             |              |            |          |          |                                                              |   |   | <br> |             |
|                |                  |                    |              |                      |   |             |              |            |          |          |                                                              |   |   |      |             |
|                |                  |                    |              |                      |   |             |              |            |          |          |                                                              |   |   |      |             |
|                |                  |                    |              |                      |   |             |              |            |          |          |                                                              |   |   |      |             |
|                |                  |                    |              |                      |   |             |              |            |          |          |                                                              |   |   |      |             |