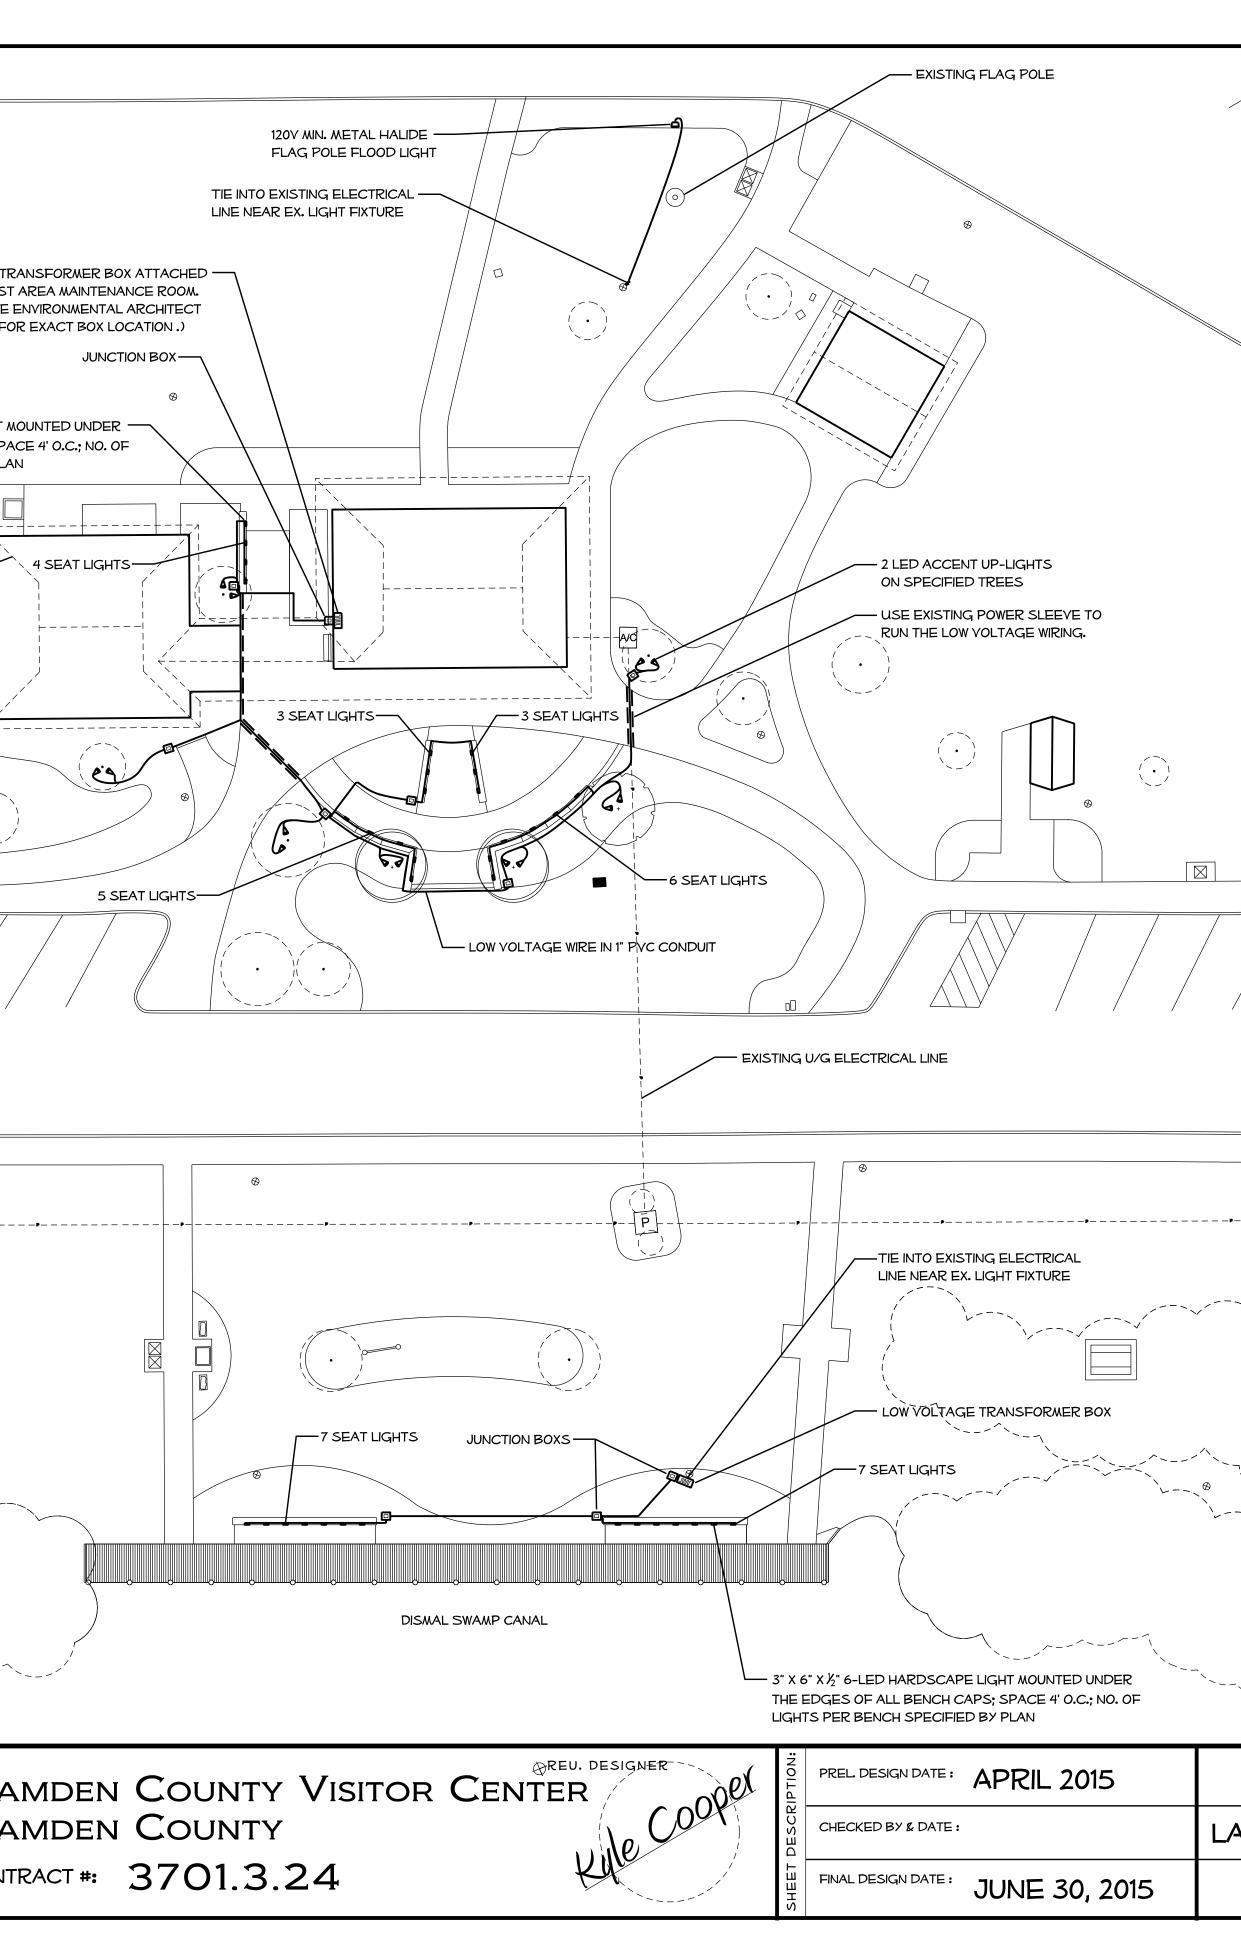

|                                     |
|        |                                        |                                                                               |                                     |
|        |                                        | ADSIDE ENVIRONMENTAL UNIT                                                     | C                                   |
|        |                                        | <b>A</b> 1 <b>- 1 - 5 - 1 - 5 - 5 - 5 - 5 - 5 - 5 - 5 - 5 - 5 </b>            |                                     |
|        |                                        | PE DESIGN & DEVELOPMENT<br>RVICE CENTER RALEIGH NC 27699-1557                 | C                                   |



| /                     |                                                                                                                                                                                                                                                                                                  |
|-----------------------|--------------------------------------------------------------------------------------------------------------------------------------------------------------------------------------------------------------------------------------------------------------------------------------------------|
|                       |