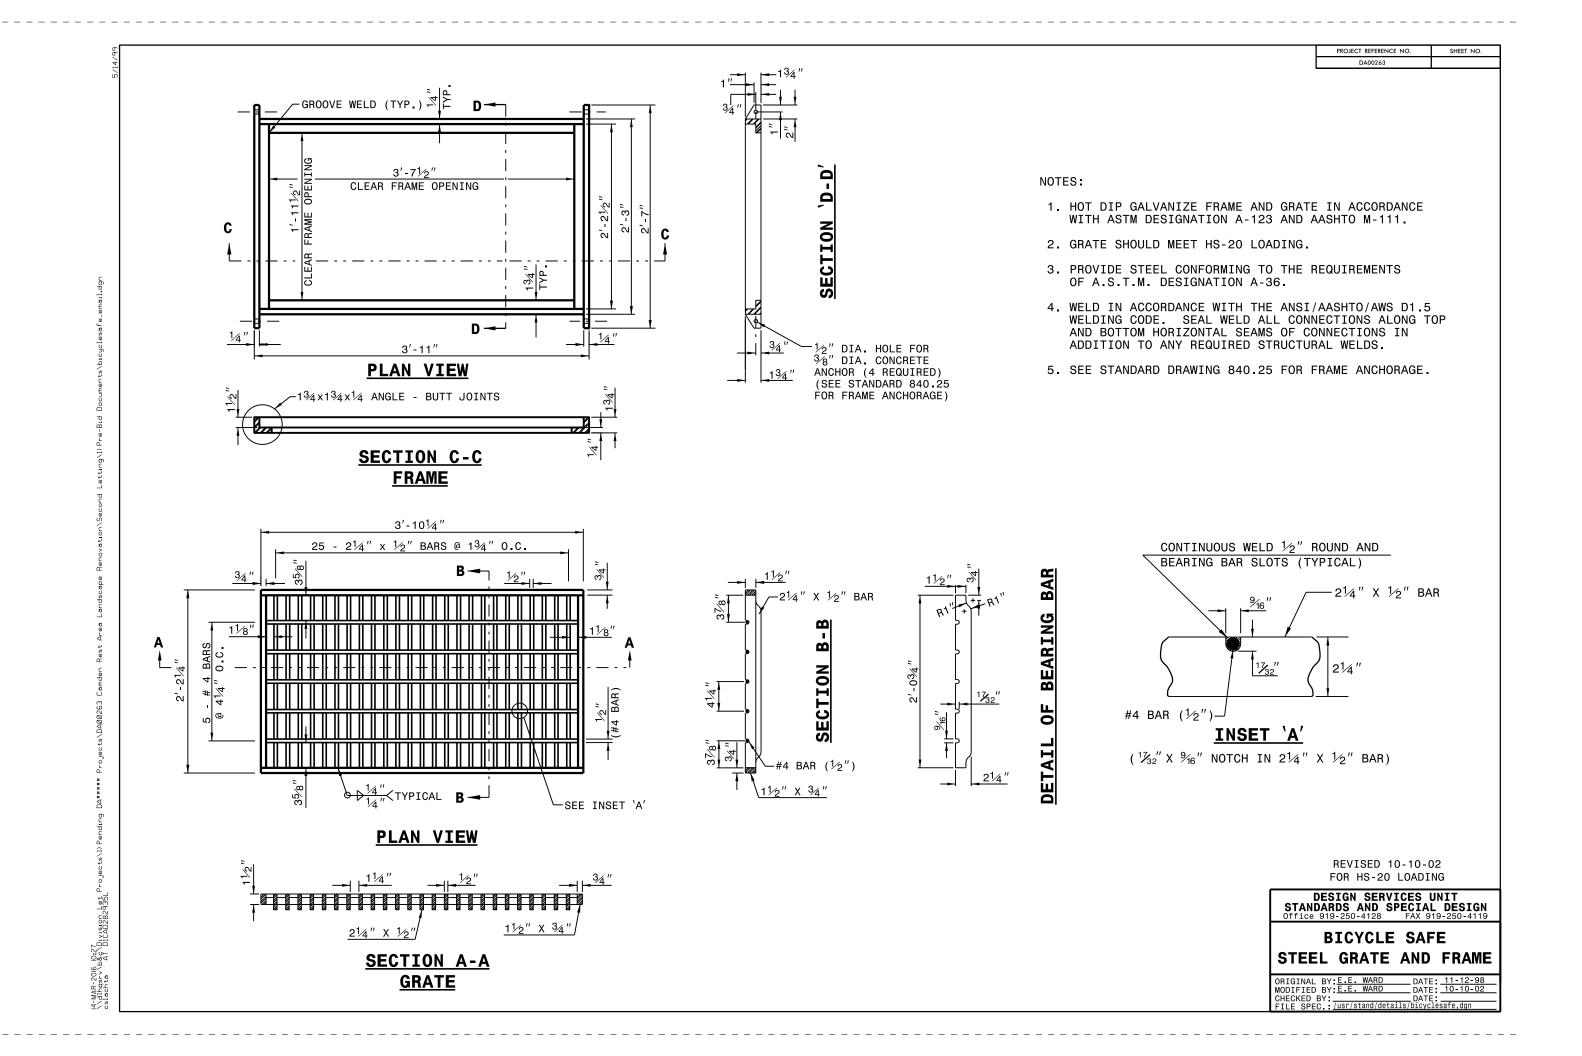

LAMP INSTALLED, AND THE INDIVIDUAL NUMBERED FIXTURE ON THE THE WIRE RUNS. THE AS-BUILT RECORD TAGS WILL INSURE THAT THE SYSTEM IS CARRIED OUT FOLLOWING THE ORIGINAL DESIGN OF THE SYSTEM.

OULD BE PROVIDED FOR IN-GROUND STABILIZATION FOR ACCENT LIGHTS. D INSTALL SPECIFIED FIXTURES, LAMPS, STAKES AND MOUNT AS NOTED ON THE VATTAGES AND BEAM SPREADS AS DETAILED ON THE LIGHTING DESIGN. FINAL RESPONSIBILITY OF THE CONTRACTOR AT THE DISCRETION THE ENGINEER. T NO ADDITIONAL EXPENSE TO THE CLIENT. ALL LAMPS SHALL OPERATE IN EEN 10.8 TO 12 VOLTS. IDEAL OPERATING VOLTAGE IS 11.5 VOLTS. IF MONSTRATE IN THE FIELD THE OPERATING VOLTAGES OF THE SYSTEM TO THE THE

BE OF COMPARABLE MANUFACTURE AND PERFORMANCE TO NAMED BRAND) IH (KICHLER, VOLT, HINKLEY, OR APPROVED EQUAL) 12V LED 4W 35 DEGREE FLOOD LIGHT.