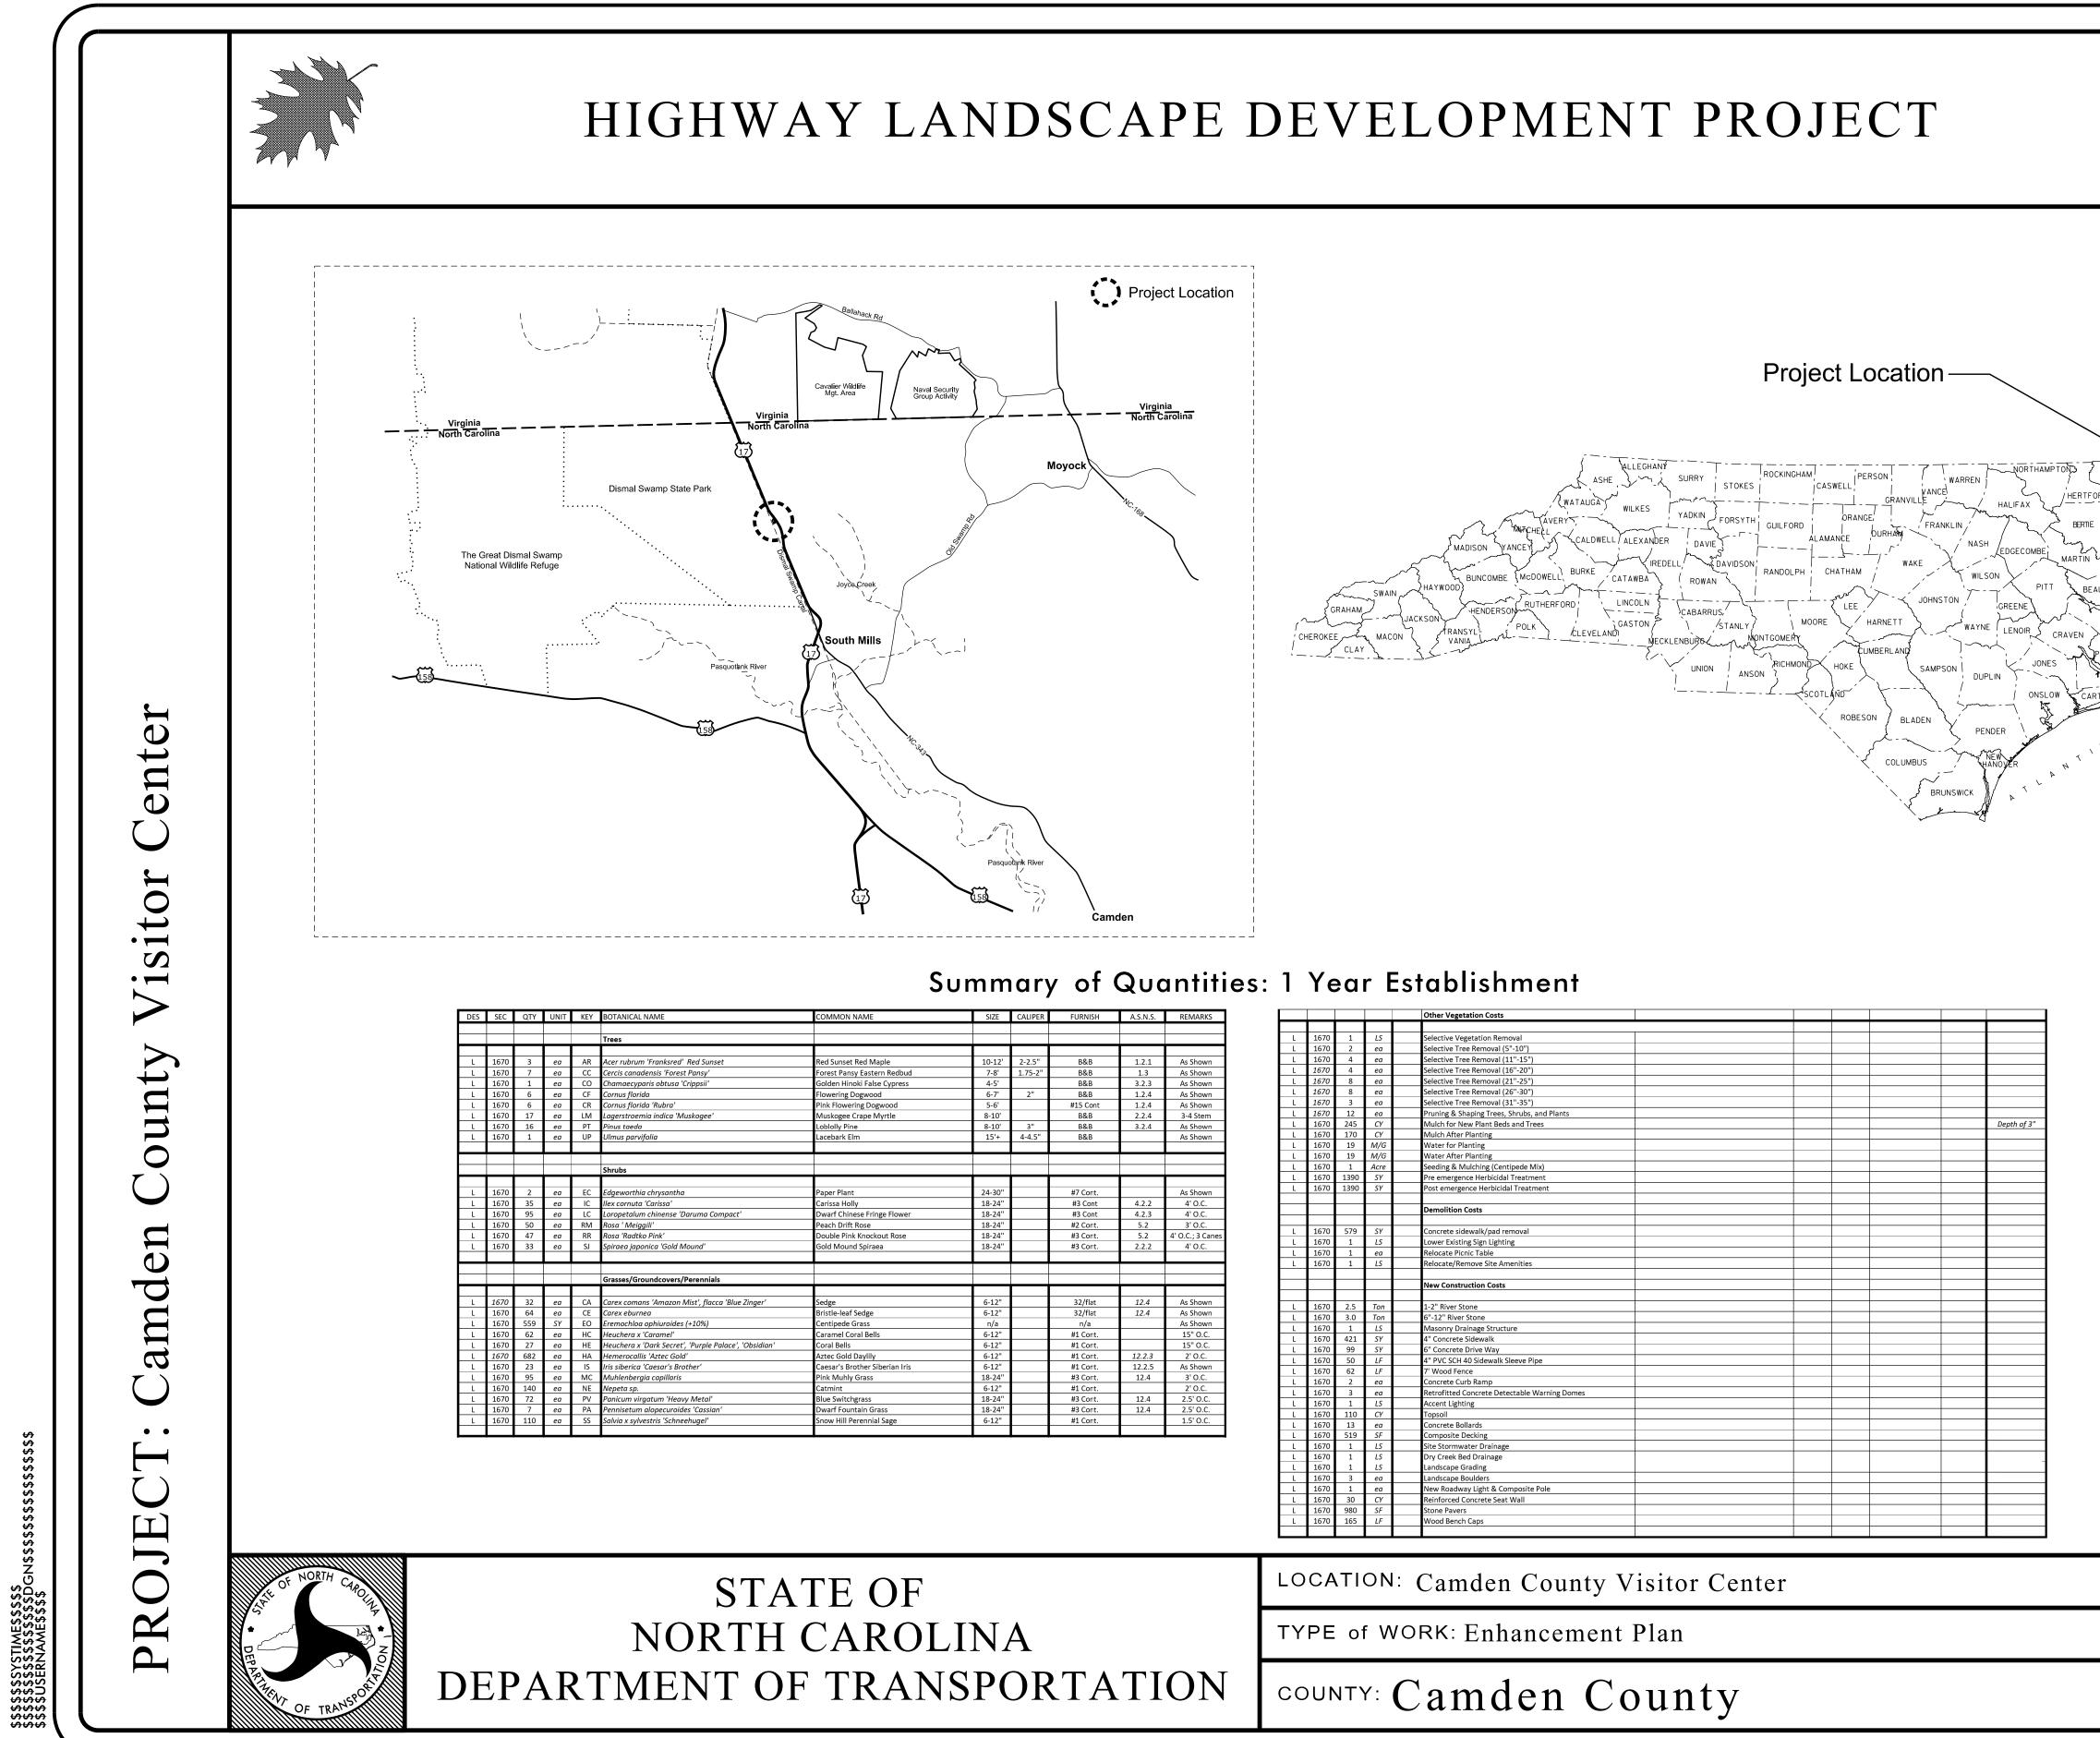

| SIZE           | CALIPER          | FURNISH            | A.S.N.S.     | REMARKS              |   |             |              |            | -        |          | Other Vegetation Costs                                       |   |   |      |             |
|----------------|------------------|--------------------|--------------|----------------------|---|-------------|--------------|------------|----------|----------|--------------------------------------------------------------|---|---|------|-------------|
|                |                  |                    |              |                      |   |             | 4670         |            |          |          |                                                              |   |   |      |             |
|                |                  |                    |              |                      |   | L           | 1670<br>1670 | 1          | LS<br>ea |          | Selective Vegetation Removal Selective Tree Removal (5"-10") |   |   |      |             |
| 10 12          | 2-2.5"           | B&B                | 1.2.1        | As Shown             |   |             | 1670         | 4          | ea       |          | Selective Tree Removal (11"-15")                             | - | - |      |             |
| 10-12'<br>7-8' | 2-2.5<br>1.75-2" | B&B                | 1.2.1        | As Shown<br>As Shown |   | L           | 1670         | 4          | ea       |          | Selective Tree Removal (16"-20")                             |   |   |      |             |
| 4-5'           | 1.75-2           | B&B                | 3.2.3        | As Shown             |   | L           | 1670         | 8          | еа       |          | Selective Tree Removal (21"-25")                             |   |   |      |             |
| 6-7'           | 2"               | B&B                | 1.2.4        | As Shown             |   | L           | 1670         | 8          | еа       |          | Selective Tree Removal (26"-30")                             |   |   |      |             |
| 5-6'           |                  | #15 Cont           | 1.2.4        | As Shown             |   | L           | 1670         | 3          | еа       |          | Selective Tree Removal (31"-35")                             |   |   |      |             |
| 8-10'          |                  | B&B                | 2.2.4        | 3-4 Stem             |   | L           | 1670         | 12         | ea       |          | Pruning & Shaping Trees, Shrubs, and Plants                  |   |   |      |             |
| 8-10'          | 3"               | B&B                | 3.2.4        | As Shown             |   |             | 1670<br>1670 | 245<br>170 | CY<br>CY |          | Mulch for New Plant Beds and Trees Mulch After Planting      |   |   |      | Depth of 3" |
| 15'+           | 4-4.5"           | B&B                |              | As Shown             |   | L           | 1670         | 170        | M/G      |          | Water for Planting                                           |   |   |      |             |
|                |                  |                    |              |                      |   | L           | 1670         | 19         | M/G      |          | Water After Planting                                         |   |   |      |             |
|                |                  |                    |              |                      |   | L           | 1670         | 1          | Acre     |          | Seeding & Mulching (Centipede Mix)                           |   |   |      |             |
|                |                  |                    |              |                      |   | L           | 1670         | 1390       | SY       |          | Pre emergence Herbicidal Treatment                           |   |   |      |             |
| 24-30"         |                  | #7 Cont.           |              | As Shown             |   | L           | 1670         | 1390       | SY       |          | Post emergence Herbicidal Treatment                          |   |   |      |             |
| 18-24"         |                  | #3 Cont            | 4.2.2        | 4' O.C.              |   |             |              |            |          |          |                                                              |   |   |      |             |
| 18-24"         |                  | #3 Cont            | 4.2.3        | 4' O.C.              |   |             |              |            |          |          | Demolition Costs                                             |   |   |      |             |
| 18-24"         |                  | #2 Cont.           | 5.2          | 3' O.C.              |   |             | 1670         | 570        | CV       |          |                                                              |   |   |      |             |
| 18-24"         |                  | #3 Cont.           | 5.2          | 4' O.C.; 3 Canes     |   | L           | 1670<br>1670 | 579<br>1   | SY<br>LS |          | Concrete sidewalk/pad removal                                |   |   |      |             |
| 18-24"         |                  | #3 Cont.           | 2.2.2        | 4' O.C.              |   |             | 1670         | 1          | ea       |          | Lower Existing Sign Lighting Relocate Picnic Table           | + | 1 |      |             |
|                |                  |                    | ļ            |                      |   |             | 1670         | 1          | LS       |          | Relocate/Remove Site Amenities                               | + | 1 |      |             |
|                |                  |                    | -            |                      |   |             |              |            |          |          |                                                              |   | 1 |      |             |
|                |                  |                    |              |                      |   |             |              |            |          |          | New Construction Costs                                       |   |   |      |             |
| C 12"          |                  | 22/8-+             | 10.4         | As Channe            |   |             |              |            |          |          |                                                              |   |   |      |             |
| 6-12"<br>6-12" |                  | 32/flat<br>32/flat | 12.4<br>12.4 | As Shown<br>As Shown |   | L           | 1670         | 2.5        | Ton      |          | 1-2" River Stone                                             |   |   |      |             |
| n/a            |                  | 32/flat<br>n/a     | 12.4         | As Shown<br>As Shown |   | L           | 1670         | 3.0        | Ton      |          | 6"-12" River Stone                                           | _ |   |      |             |
| 6-12"          |                  | #1 Cont.           |              | 15" O.C.             |   | L           | 1670         | 1          | LS       |          | Masonry Drainage Structure                                   |   |   |      |             |
| 6-12"          |                  | #1 Cont.           |              | 15" O.C.             |   |             | 1670         | 421        | SY       |          | 4" Concrete Sidewalk                                         |   |   |      |             |
| 6-12"          |                  | #1 Cont.           | 12.2.3       | 2' O.C.              |   |             | 1670<br>1670 | 99<br>50   | SY<br>LF |          | 6" Concrete Drive Way 4" PVC SCH 40 Sidewalk Sleeve Pipe     |   |   |      |             |
| 6-12"          |                  | #1 Cont.           | 12.2.5       | As Shown             |   |             | 1670         | 62         | LF       |          | 7' Wood Fence                                                |   |   |      |             |
| 18-24"         |                  | #3 Cont.           | 12.4         | 3' O.C.              |   |             | 1670         | 2          | ea       |          | Concrete Curb Ramp                                           |   |   |      |             |
| 6-12"          |                  | #1 Cont.           |              | 2' O.C.              |   | L           | 1670         | 3          | ea       |          | Retrofitted Concrete Detectable Warning Domes                |   |   |      |             |
| 18-24"         |                  | #3 Cont.           | 12.4         | 2.5' O.C.            |   | L           | 1670         | 1          | LS       |          | Accent Lighting                                              |   |   |      |             |
| 18-24"         |                  | #3 Cont.           | 12.4         | 2.5' O.C.            |   | L           | 1670         | 110        | СҮ       |          | Topsoil                                                      |   |   |      |             |
| 6-12"          |                  | #1 Cont.           |              | 1.5' O.C.            |   | L           | 1670         | 13         | еа       |          | Concrete Bollards                                            |   |   |      |             |
|                |                  |                    |              |                      | 8 | L           | 1670         | 519        | SF       |          | Composite Decking                                            |   |   |      |             |
|                |                  |                    |              |                      |   | L           | 1670<br>1670 | 1<br>1     | LS<br>LS |          | Site Stormwater Drainage Dry Creek Bed Drainage              |   |   |      |             |
|                |                  |                    |              |                      |   |             | 1670         | 1          | LS       |          | Landscape Grading                                            |   |   |      |             |
|                |                  |                    |              |                      |   | L           | 1670         | 3          | ea       |          | Landscape Boulders                                           |   |   |      |             |
|                |                  |                    |              |                      |   | L           | 1670         | 1          | ea       |          | New Roadway Light & Composite Pole                           |   |   |      |             |
|                |                  |                    |              |                      |   | L           | 1670         | 30         | СҮ       |          | Reinforced Concrete Seat Wall                                |   |   |      |             |
|                |                  |                    |              |                      |   | L           | 1670         | 980        | SF       |          | Stone Pavers                                                 |   |   |      |             |
|                |                  |                    |              |                      |   | L           | 1670         | 165        | LF       |          | Wood Bench Caps                                              |   |   |      |             |
|                |                  |                    |              |                      |   |             |              |            |          |          |                                                              |   |   |      |             |
|                |                  |                    |              |                      |   |             |              |            |          |          |                                                              |   |   |      |             |
|                |                  |                    |              |                      |   |             |              |            |          |          |                                                              |   |   |      |             |
|                |                  |                    |              |                      |   |             |              | TI         |          | I. /     | Comdon County Visiton Conton                                 |   |   |      |             |
|                |                  |                    |              |                      |   |             |              |            |          | •• (     | Camden County Visitor Center                                 |   |   |      |             |
|                |                  |                    |              |                      |   |             |              |            |          |          | -                                                            |   |   | <br> |             |
| -              |                  |                    |              |                      |   |             |              |            |          |          |                                                              |   |   | <br> |             |
| NA             | Λ                |                    |              |                      |   | TΥ          | PE           | of         | ۶W       | ۷O       | RK: Enhancement Plan                                         |   |   |      |             |
| N /            | 7                |                    |              |                      |   | • •         |              | 0          | -        |          |                                                              |   |   |      |             |
| PORTATION      |                  |                    |              |                      |   |             |              |            |          |          |                                                              |   |   |      |             |
|                |                  |                    | -            |                      |   |             |              |            |          |          |                                                              |   |   |      |             |
| Ρ(             | )K               |                    |              |                      |   | $\sim \sim$ |              |            | /.       | $\frown$ | amden County                                                 |   |   |      |             |
|                | ノエ               |                    |              |                      |   |             | U            | N I Y      | Γ.       |          |                                                              |   |   |      |             |
|                |                  |                    |              |                      |   |             |              |            |          | $\sim$   |                                                              |   |   |      |             |
|                |                  |                    |              |                      |   |             |              |            |          |          |                                                              |   |   | <br> |             |
|                |                  |                    |              |                      |   |             |              |            |          |          |                                                              |   |   |      |             |
|                |                  |                    |              |                      |   |             |              |            |          |          |                                                              |   |   |      |             |
|                |                  |                    |              |                      |   |             |              |            |          |          |                                                              |   |   |      |             |
|                |                  |                    |              |                      |   |             |              |            |          |          |                                                              |   |   |      |             |