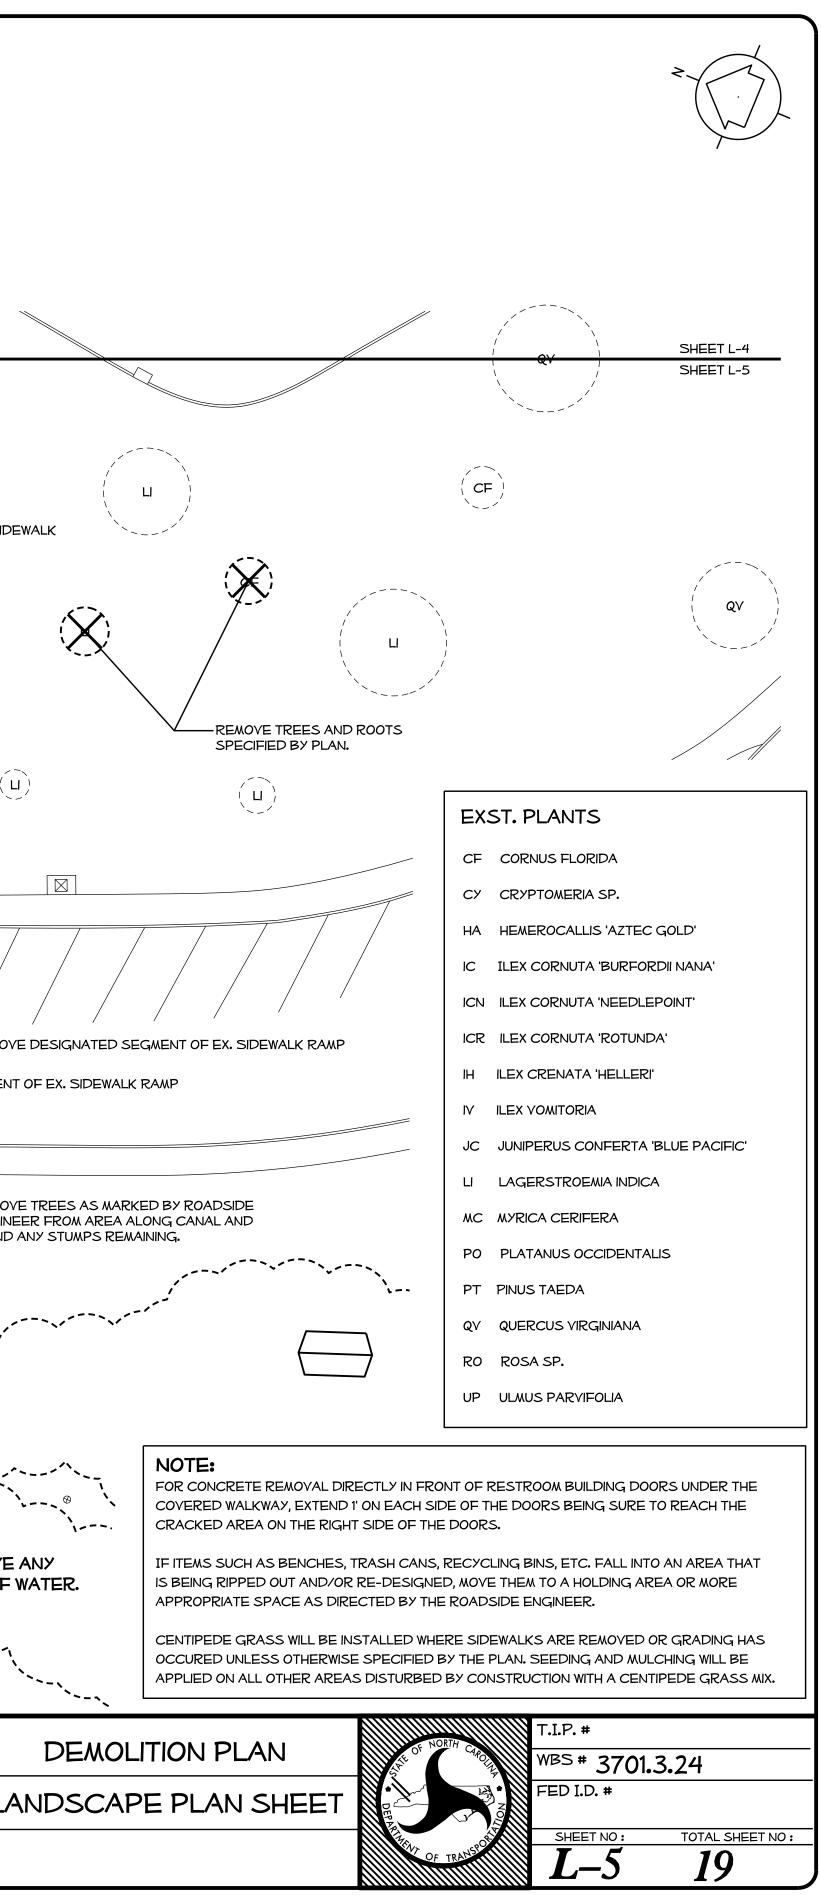

|                                     | EMOVE EXISTING SIDEWALK                    |                                                                    |                                                                     |                                               |                                                                     |                        |
|-------------------------------------|--------------------------------------------|--------------------------------------------------------------------|---------------------------------------------------------------------|-----------------------------------------------|---------------------------------------------------------------------|------------------------|
| X                                   |                                            |                                                                    |                                                                     |                                               |                                                                     |                        |
| AND RETURN TO OWNER.                | ®                                          |                                                                    |                                                                     | VÈNDING                                       |                                                                     |                        |
| OVE PLANT MATERIAL                  |                                            |                                                                    |                                                                     |                                               | -                                                                   |                        |
| VISITOR<br>CENTER                   |                                            | EMOVE EXISTING SIDEWALK                                            |                                                                     |                                               | REMOVE EXISTIN<br>(208 SQYDS)<br>E SPECIFIED PLANT<br>AL AND ROOTS. | ig sid                 |
|                                     |                                            | REMOVE SPEC<br>MATERIAL AND<br>REMOVE EXISTING<br>EXISTING SWALE . | CIFIED PLANT<br>PROOTS.                                             |                                               |                                                                     |                        |
|                                     |                                            | -REMOVE SPECIFIED PLAN<br>ROOTS AND EXISTING TR                    |                                                                     |                                               | REMOVE DESIGNATED SE                                                | REMO'                  |
| AVE SIGN AS IS                      | /                                          |                                                                    |                                                                     |                                               | 'E MAIL BOXES AS IS.                                                |                        |
| \$<br>}<br> <br>                    | REMOVE SPECIFIED PL<br>MATERIAL AND ROOTS. |                                                                    |                                                                     |                                               | / 1                                                                 | REMO<br>ENGIN<br>GRIND |
|                                     |                                            | ANE                                                                | VE SIGN TO LEFT SIDE OF<br>D FILL AND COMPACT REM<br>LES WITH SOIL. |                                               |                                                                     | Щ<br>;(`<br>лоуе       |
| SIDE                                | oooo                                       | OISMAL SWAMP CANAL                                                 | ooo                                                                 |                                               | TREE WITHIN 30                                                      |                        |
|                                     | NTY VISITOR C                              | CENTER                                                             | SCRIPTION:                                                          |                                               | PRIL 2015                                                           |                        |
| иden Coun<br><sup>аст</sup> #: 3701 |                                            | Kille                                                              | HEET DESCRIPTION                                                    | CHECKED BY & DATE :<br>FINAL DESIGN DATE : JU | JNE 30, 2015                                                        |                        |
|                                     |                                            |                                                                    | Ś                                                                   |                                               |                                                                     | <b></b>                |