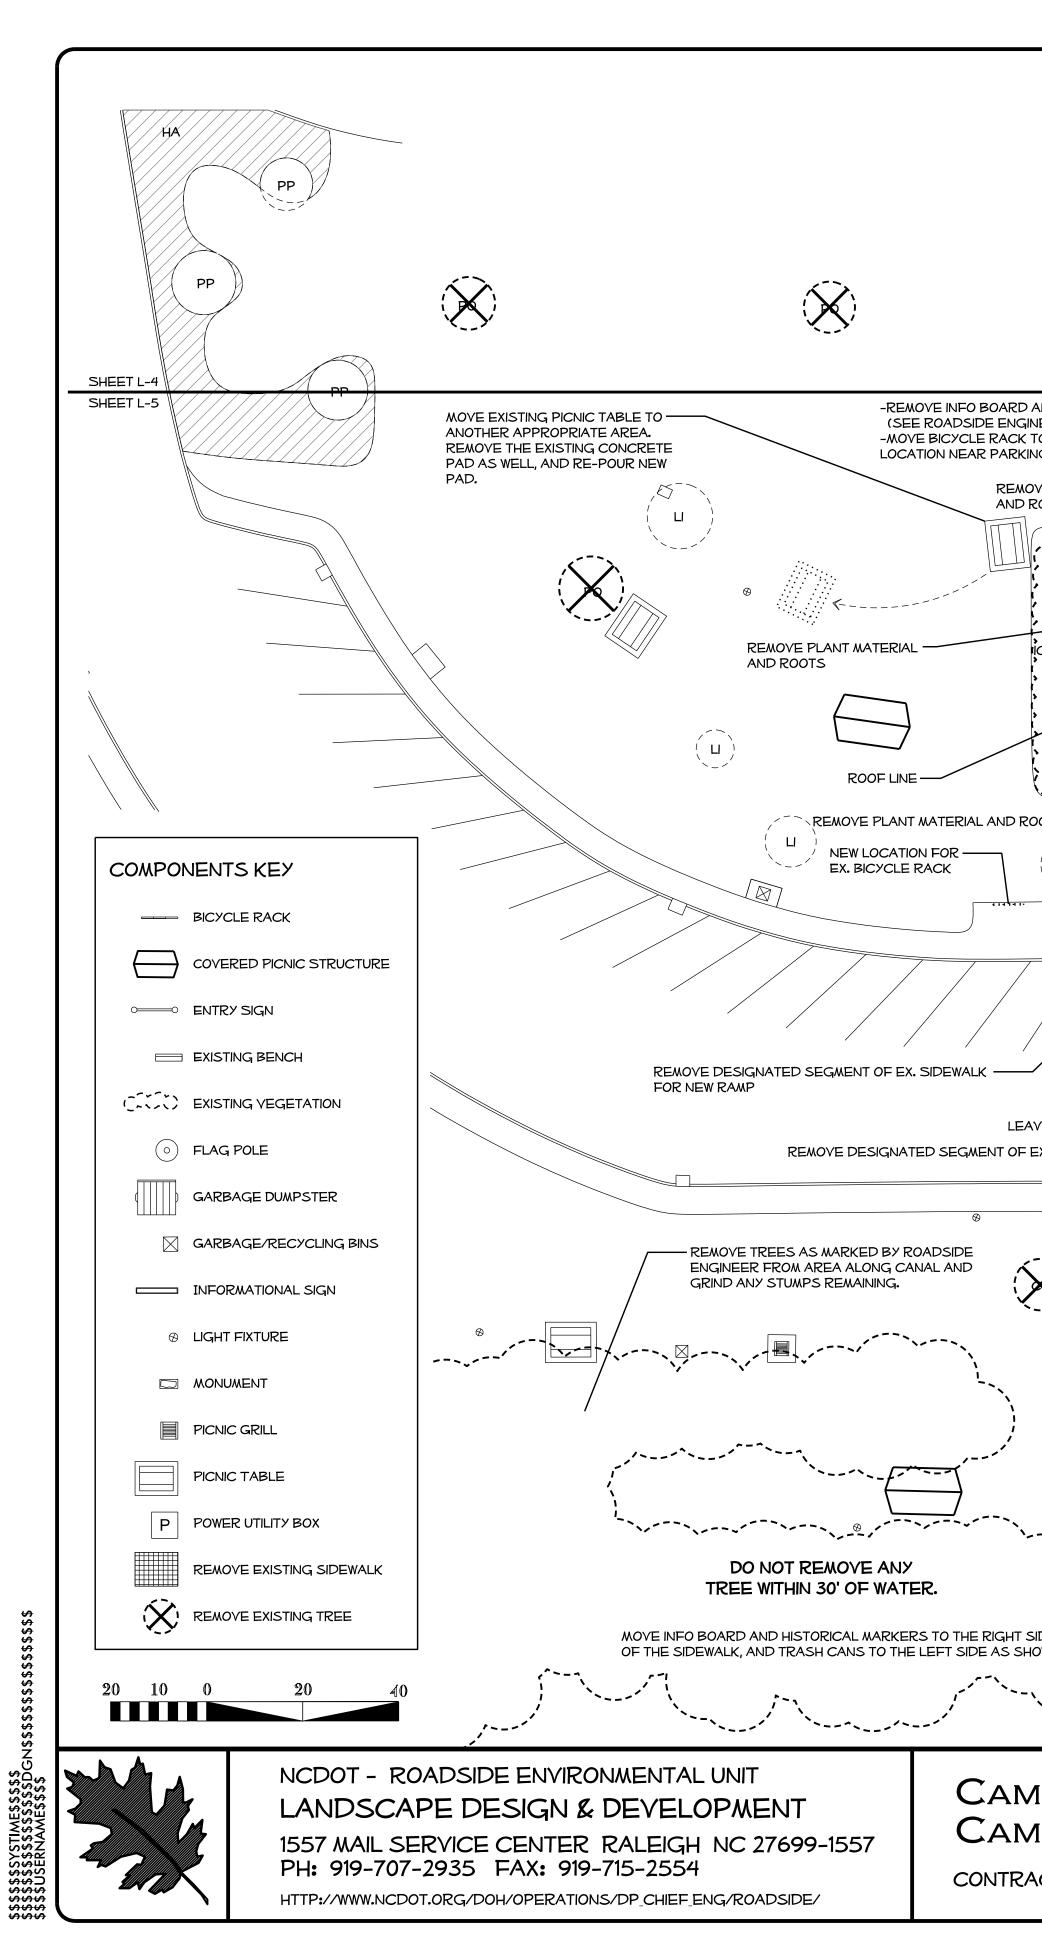

|                                     | EMOVE EXISTING SIDEWALK                    |                                                                    |                                                                     |                                               |                                                                     |                        |
|-------------------------------------|--------------------------------------------|--------------------------------------------------------------------|---------------------------------------------------------------------|-----------------------------------------------|---------------------------------------------------------------------|------------------------|
| X                                   |                                            |                                                                    |                                                                     |                                               |                                                                     |                        |
| AND RETURN TO OWNER.                | ®                                          |                                                                    |                                                                     | VÈNDING                                       |                                                                     |                        |
| OVE PLANT MATERIAL                  |                                            |                                                                    |                                                                     |                                               | -                                                                   |                        |
| VISITOR<br>CENTER                   |                                            | EMOVE EXISTING SIDEWALK                                            |                                                                     |                                               | REMOVE EXISTIN<br>(208 SQYDS)<br>E SPECIFIED PLANT<br>AL AND ROOTS. | ig sid                 |
|                                     |                                            | REMOVE SPEC<br>MATERIAL AND<br>REMOVE EXISTING<br>EXISTING SWALE . | CIFIED PLANT<br>PROOTS.                                             |                                               |                                                                     |                        |
|                                     |                                            | -REMOVE SPECIFIED PLAN<br>ROOTS AND EXISTING TR                    |                                                                     |                                               | REMOVE DESIGNATED SE                                                | REMO'                  |
| AVE SIGN AS IS                      | /                                          |                                                                    |                                                                     |                                               | 'E MAIL BOXES AS IS.                                                |                        |
| \$<br>}<br> <br>                    | REMOVE SPECIFIED PL<br>MATERIAL AND ROOTS. |                                                                    |                                                                     |                                               | / 1                                                                 | REMO<br>ENGIN<br>GRIND |
|                                     |                                            | ANE                                                                | VE SIGN TO LEFT SIDE OF<br>D FILL AND COMPACT REM<br>LES WITH SOIL. |                                               |                                                                     | Щ<br>;(`<br>лоуе       |
| SIDE                                | oooo                                       | OISMAL SWAMP CANAL                                                 | ooo                                                                 |                                               | TREE WITHIN 30                                                      |                        |
|                                     | NTY VISITOR C                              | CENTER                                                             | SCRIPTION:                                                          |                                               | PRIL 2015                                                           |                        |
| иden Coun<br><sup>аст</sup> #: 3701 |                                            | Kille                                                              | HEET DESCRIPTION                                                    | CHECKED BY & DATE :<br>FINAL DESIGN DATE : JU | JNE 30, 2015                                                        |                        |
|                                     |                                            |                                                                    | Ś                                                                   |                                               |                                                                     | <b></b>                |