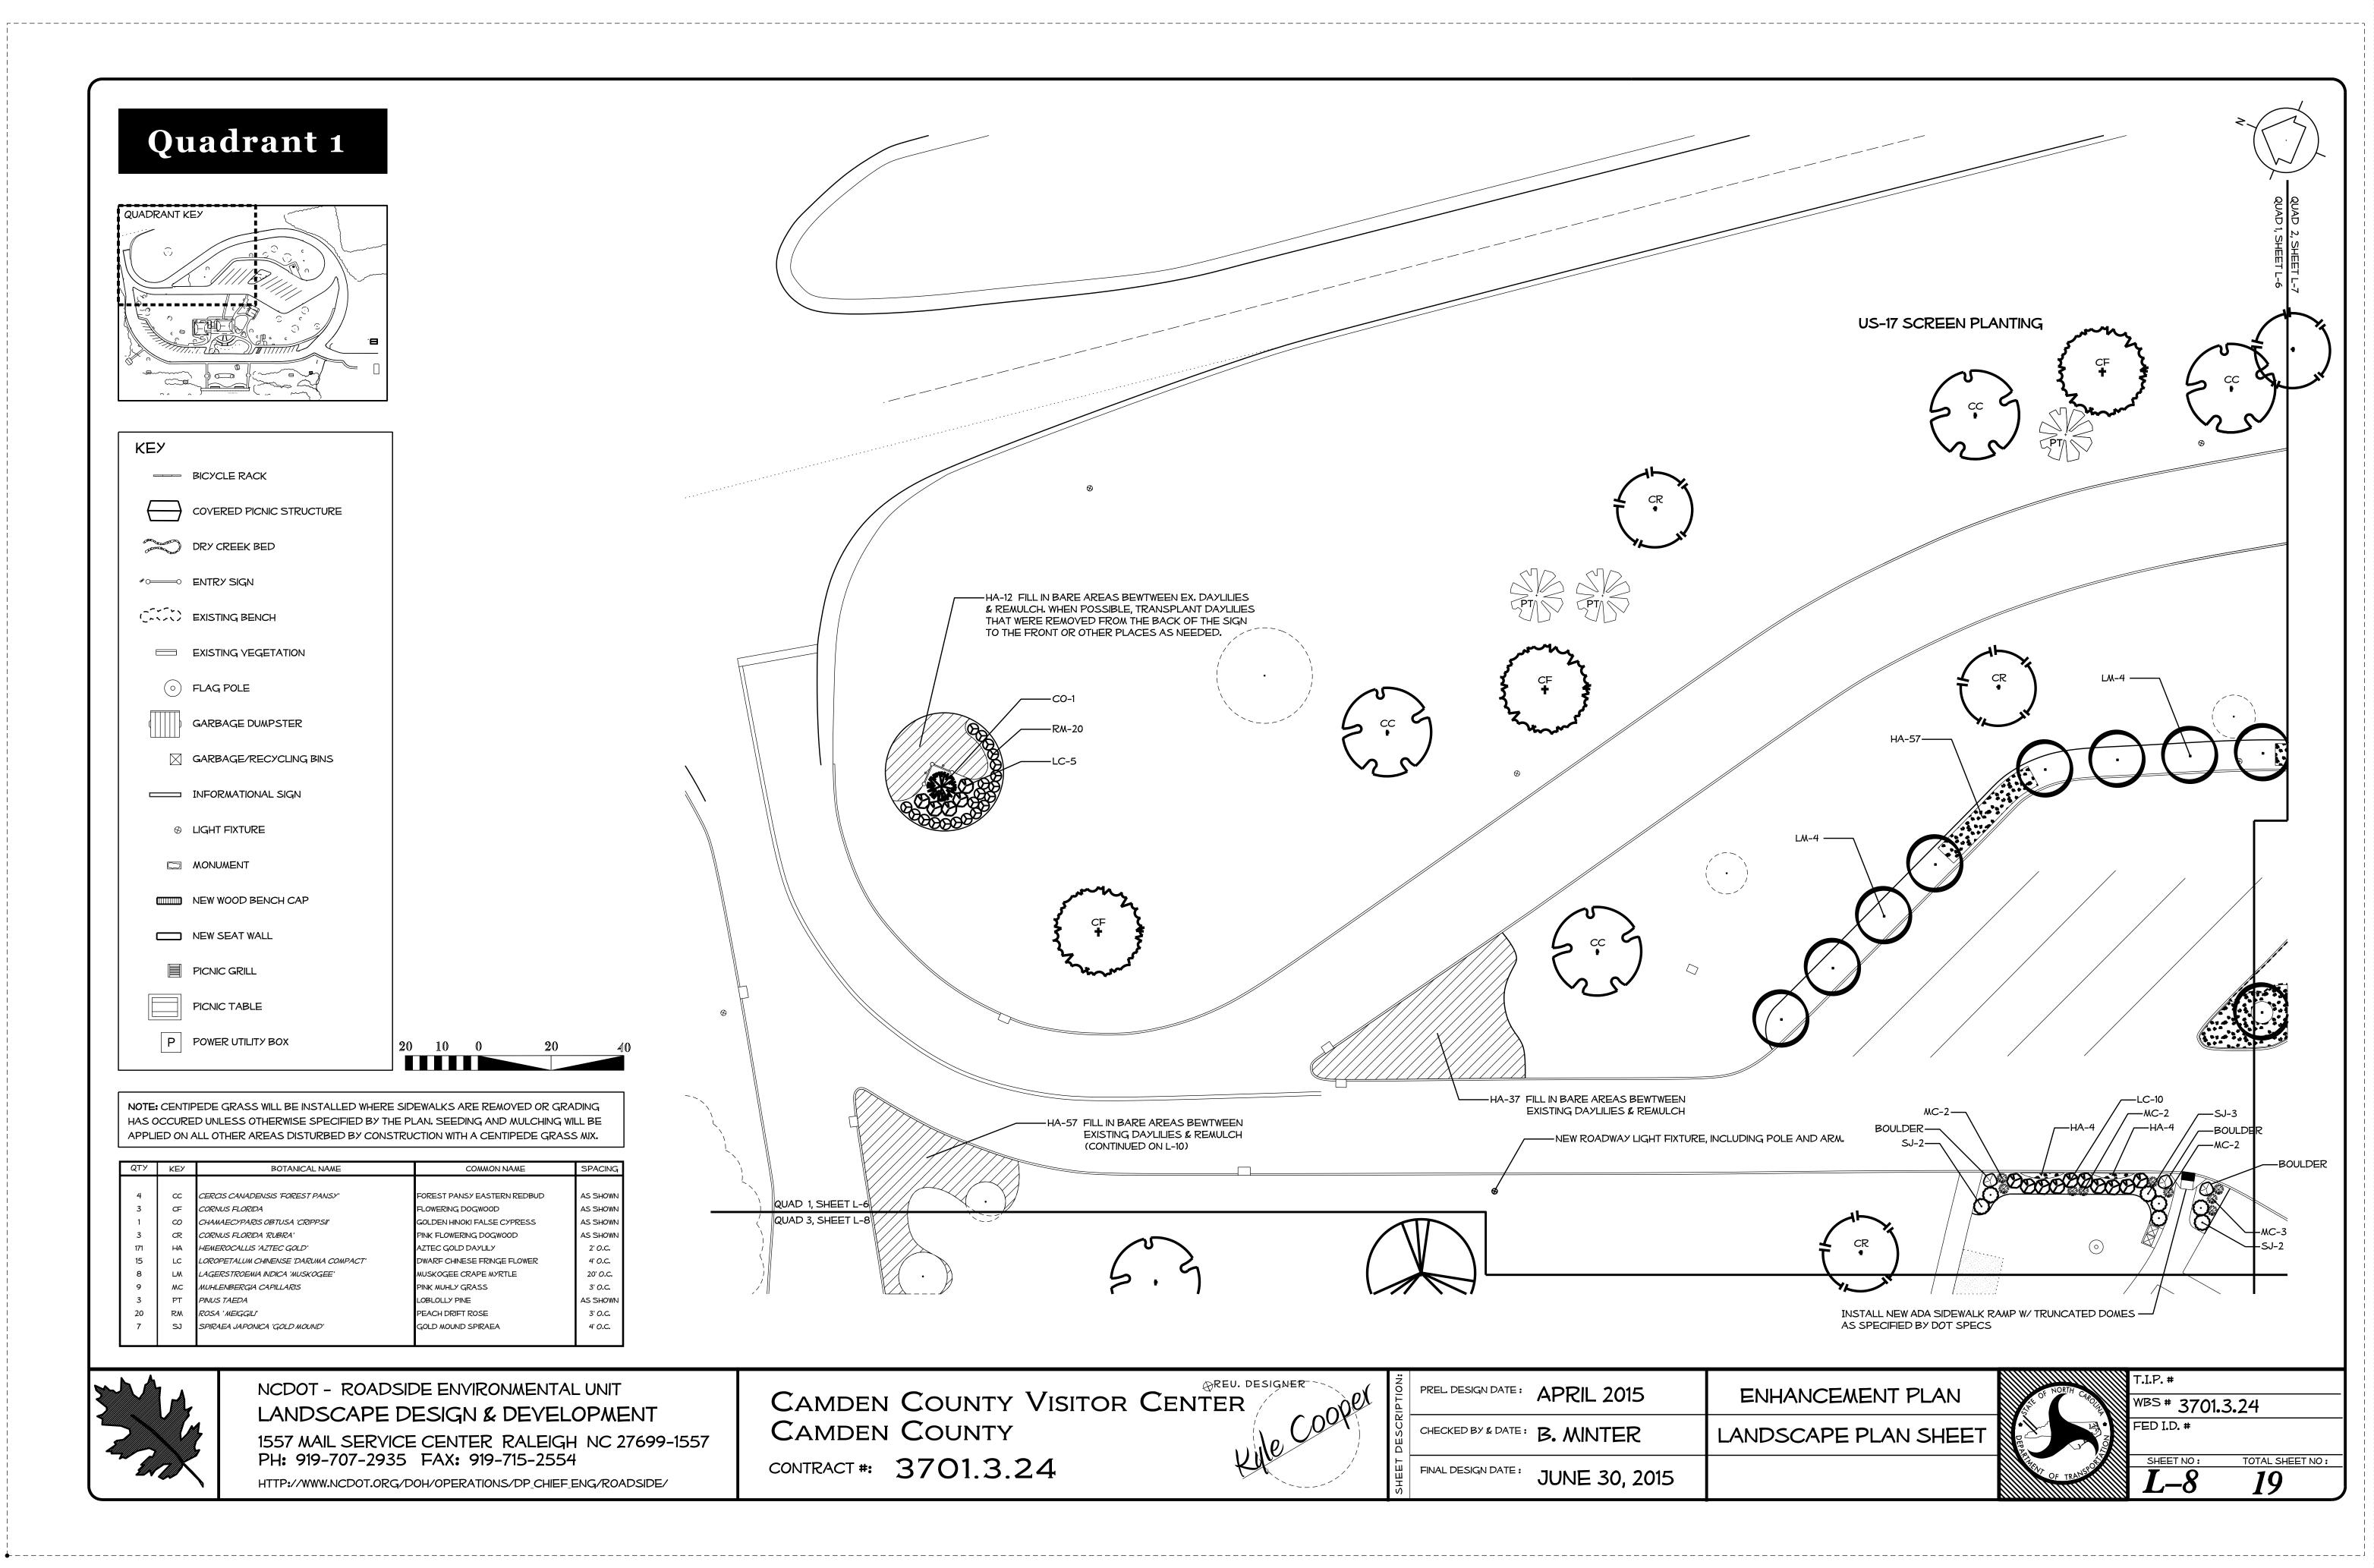

| SIZE           | CALIPER          | FURNISH            | A.S.N.S.     | REMARKS              |   |             |              |            | -        |          | Other Vegetation Costs                                       |   |   |      |             |
|----------------|------------------|--------------------|--------------|----------------------|---|-------------|--------------|------------|----------|----------|--------------------------------------------------------------|---|---|------|-------------|
|                |                  |                    |              |                      |   |             | 4670         |            |          |          |                                                              |   |   |      |             |
|                |                  |                    |              |                      |   | L           | 1670<br>1670 | 1          | LS<br>ea |          | Selective Vegetation Removal Selective Tree Removal (5"-10") |   |   |      |             |
| 10 12          | 2-2.5"           | B&B                | 1.2.1        | As Shown             |   |             | 1670         | 4          | ea       |          | Selective Tree Removal (11"-15")                             | - | - |      |             |
| 10-12'<br>7-8' | 2-2.5<br>1.75-2" | B&B                | 1.2.1        | As Shown<br>As Shown |   | L           | 1670         | 4          | ea       |          | Selective Tree Removal (16"-20")                             |   |   |      |             |
| 4-5'           | 1.75-2           | B&B                | 3.2.3        | As Shown             |   | L           | 1670         | 8          | еа       |          | Selective Tree Removal (21"-25")                             |   |   |      |             |
| 6-7'           | 2"               | B&B                | 1.2.4        | As Shown             |   | L           | 1670         | 8          | еа       |          | Selective Tree Removal (26"-30")                             |   |   |      |             |
| 5-6'           |                  | #15 Cont           | 1.2.4        | As Shown             |   | L           | 1670         | 3          | еа       |          | Selective Tree Removal (31"-35")                             |   |   |      |             |
| 8-10'          |                  | B&B                | 2.2.4        | 3-4 Stem             |   | L           | 1670         | 12         | ea       |          | Pruning & Shaping Trees, Shrubs, and Plants                  |   |   |      |             |
| 8-10'          | 3"               | B&B                | 3.2.4        | As Shown             |   |             | 1670<br>1670 | 245<br>170 | CY<br>CY |          | Mulch for New Plant Beds and Trees Mulch After Planting      |   |   |      | Depth of 3" |
| 15'+           | 4-4.5"           | B&B                |              | As Shown             |   | L           | 1670         | 170        | M/G      |          | Water for Planting                                           |   |   |      |             |
|                |                  |                    |              |                      |   | L           | 1670         | 19         | M/G      |          | Water After Planting                                         |   |   |      |             |
|                |                  |                    |              |                      |   | L           | 1670         | 1          | Acre     |          | Seeding & Mulching (Centipede Mix)                           |   |   |      |             |
|                |                  |                    |              |                      |   | L           | 1670         | 1390       | SY       |          | Pre emergence Herbicidal Treatment                           |   |   |      |             |
| 24-30"         |                  | #7 Cont.           |              | As Shown             |   | L           | 1670         | 1390       | SY       |          | Post emergence Herbicidal Treatment                          |   |   |      |             |
| 18-24"         |                  | #3 Cont            | 4.2.2        | 4' O.C.              |   |             |              |            |          |          |                                                              |   |   |      |             |
| 18-24"         |                  | #3 Cont            | 4.2.3        | 4' O.C.              |   |             |              |            |          |          | Demolition Costs                                             |   |   |      |             |
| 18-24"         |                  | #2 Cont.           | 5.2          | 3' O.C.              |   |             | 1670         | 570        | CV       |          |                                                              |   |   |      |             |
| 18-24"         |                  | #3 Cont.           | 5.2          | 4' O.C.; 3 Canes     |   | L           | 1670<br>1670 | 579<br>1   | SY<br>LS |          | Concrete sidewalk/pad removal                                |   |   |      |             |
| 18-24"         |                  | #3 Cont.           | 2.2.2        | 4' O.C.              |   |             | 1670         | 1          | ea       |          | Lower Existing Sign Lighting Relocate Picnic Table           | + | 1 |      |             |
|                |                  |                    | ļ            |                      |   |             | 1670         | 1          | LS       |          | Relocate/Remove Site Amenities                               | + | 1 |      |             |
|                |                  |                    | -            |                      |   |             |              |            |          |          |                                                              |   | 1 |      |             |
|                |                  |                    |              |                      |   |             |              |            |          |          | New Construction Costs                                       |   |   |      |             |
| C 12"          |                  | 22/8-+             | 10.4         | As Channe            |   |             |              |            |          |          |                                                              |   |   |      |             |
| 6-12"<br>6-12" |                  | 32/flat<br>32/flat | 12.4<br>12.4 | As Shown<br>As Shown |   | L           | 1670         | 2.5        | Ton      |          | 1-2" River Stone                                             |   |   |      |             |
| n/a            |                  | 32/flat<br>n/a     | 12.4         | As Shown<br>As Shown |   | L           | 1670         | 3.0        | Ton      |          | 6"-12" River Stone                                           | _ |   |      |             |
| 6-12"          |                  | #1 Cont.           |              | 15" O.C.             |   | L           | 1670         | 1          | LS       |          | Masonry Drainage Structure                                   |   |   |      |             |
| 6-12"          |                  | #1 Cont.           |              | 15" O.C.             |   |             | 1670         | 421        | SY       |          | 4" Concrete Sidewalk                                         |   |   |      |             |
| 6-12"          |                  | #1 Cont.           | 12.2.3       | 2' O.C.              |   |             | 1670<br>1670 | 99<br>50   | SY<br>LF |          | 6" Concrete Drive Way 4" PVC SCH 40 Sidewalk Sleeve Pipe     |   |   |      |             |
| 6-12"          |                  | #1 Cont.           | 12.2.5       | As Shown             |   |             | 1670         | 62         | LF       |          | 7' Wood Fence                                                |   |   |      |             |
| 18-24"         |                  | #3 Cont.           | 12.4         | 3' O.C.              |   |             | 1670         | 2          | ea       |          | Concrete Curb Ramp                                           |   |   |      |             |
| 6-12"          |                  | #1 Cont.           |              | 2' O.C.              |   | L           | 1670         | 3          | ea       |          | Retrofitted Concrete Detectable Warning Domes                |   |   |      |             |
| 18-24"         |                  | #3 Cont.           | 12.4         | 2.5' O.C.            |   | L           | 1670         | 1          | LS       |          | Accent Lighting                                              |   |   |      |             |
| 18-24"         |                  | #3 Cont.           | 12.4         | 2.5' O.C.            |   | L           | 1670         | 110        | СҮ       |          | Topsoil                                                      |   |   |      |             |
| 6-12"          |                  | #1 Cont.           |              | 1.5' O.C.            |   | L           | 1670         | 13         | еа       |          | Concrete Bollards                                            |   |   |      |             |
|                |                  |                    |              |                      | 8 | L           | 1670         | 519        | SF       |          | Composite Decking                                            |   |   |      |             |
|                |                  |                    |              |                      |   | L           | 1670<br>1670 | 1<br>1     | LS<br>LS |          | Site Stormwater Drainage Dry Creek Bed Drainage              |   |   |      |             |
|                |                  |                    |              |                      |   |             | 1670         | 1          | LS       |          | Landscape Grading                                            |   |   |      |             |
|                |                  |                    |              |                      |   | L           | 1670         | 3          | ea       |          | Landscape Boulders                                           |   |   |      |             |
|                |                  |                    |              |                      |   | L           | 1670         | 1          | ea       |          | New Roadway Light & Composite Pole                           |   |   |      |             |
|                |                  |                    |              |                      |   | L           | 1670         | 30         | СҮ       |          | Reinforced Concrete Seat Wall                                |   |   |      |             |
|                |                  |                    |              |                      |   | L           | 1670         | 980        | SF       |          | Stone Pavers                                                 |   |   |      |             |
|                |                  |                    |              |                      |   | L           | 1670         | 165        | LF       |          | Wood Bench Caps                                              |   |   |      |             |
|                |                  |                    |              |                      |   |             |              |            |          |          |                                                              |   |   |      |             |
|                |                  |                    |              |                      |   |             |              |            |          |          |                                                              |   |   |      |             |
|                |                  |                    |              |                      |   |             |              |            |          |          |                                                              |   |   |      |             |
|                |                  |                    |              |                      |   |             |              | TI         |          | I. /     | Comdon County Visiton Conton                                 |   |   |      |             |
|                |                  |                    |              |                      |   |             |              |            |          | •• (     | Camden County Visitor Center                                 |   |   |      |             |
|                |                  |                    |              |                      |   |             |              |            |          |          | -                                                            |   |   | <br> |             |
| -              |                  |                    |              |                      |   |             |              |            |          |          |                                                              |   |   | <br> |             |
| NA             | Λ                |                    |              |                      |   | TΥ          | PE           | of         | ۶W       | ۷O       | RK: Enhancement Plan                                         |   |   |      |             |
| N /            | 7                |                    |              |                      |   | • •         |              | 0          | -        |          |                                                              |   |   |      |             |
| PORTATION      |                  |                    |              |                      |   |             |              |            |          |          |                                                              |   |   |      |             |
|                |                  |                    | -            |                      |   |             |              |            |          |          |                                                              |   |   |      |             |
| Ρ(             | )K               |                    |              |                      |   | $\sim \sim$ |              |            | /.       | $\frown$ | amden County                                                 |   |   |      |             |
|                | ノエ               |                    |              |                      |   |             | U            | N I Y      | Γ.       |          |                                                              |   |   |      |             |
|                |                  |                    |              |                      |   |             |              |            |          | $\sim$   |                                                              |   |   |      |             |
|                |                  |                    |              |                      |   |             |              |            |          |          |                                                              |   |   | <br> |             |
|                |                  |                    |              |                      |   |             |              |            |          |          |                                                              |   |   |      |             |
|                |                  |                    |              |                      |   |             |              |            |          |          |                                                              |   |   |      |             |
|                |                  |                    |              |                      |   |             |              |            |          |          |                                                              |   |   |      |             |
|                |                  |                    |              |                      |   |             |              |            |          |          |                                                              |   |   |      |             |