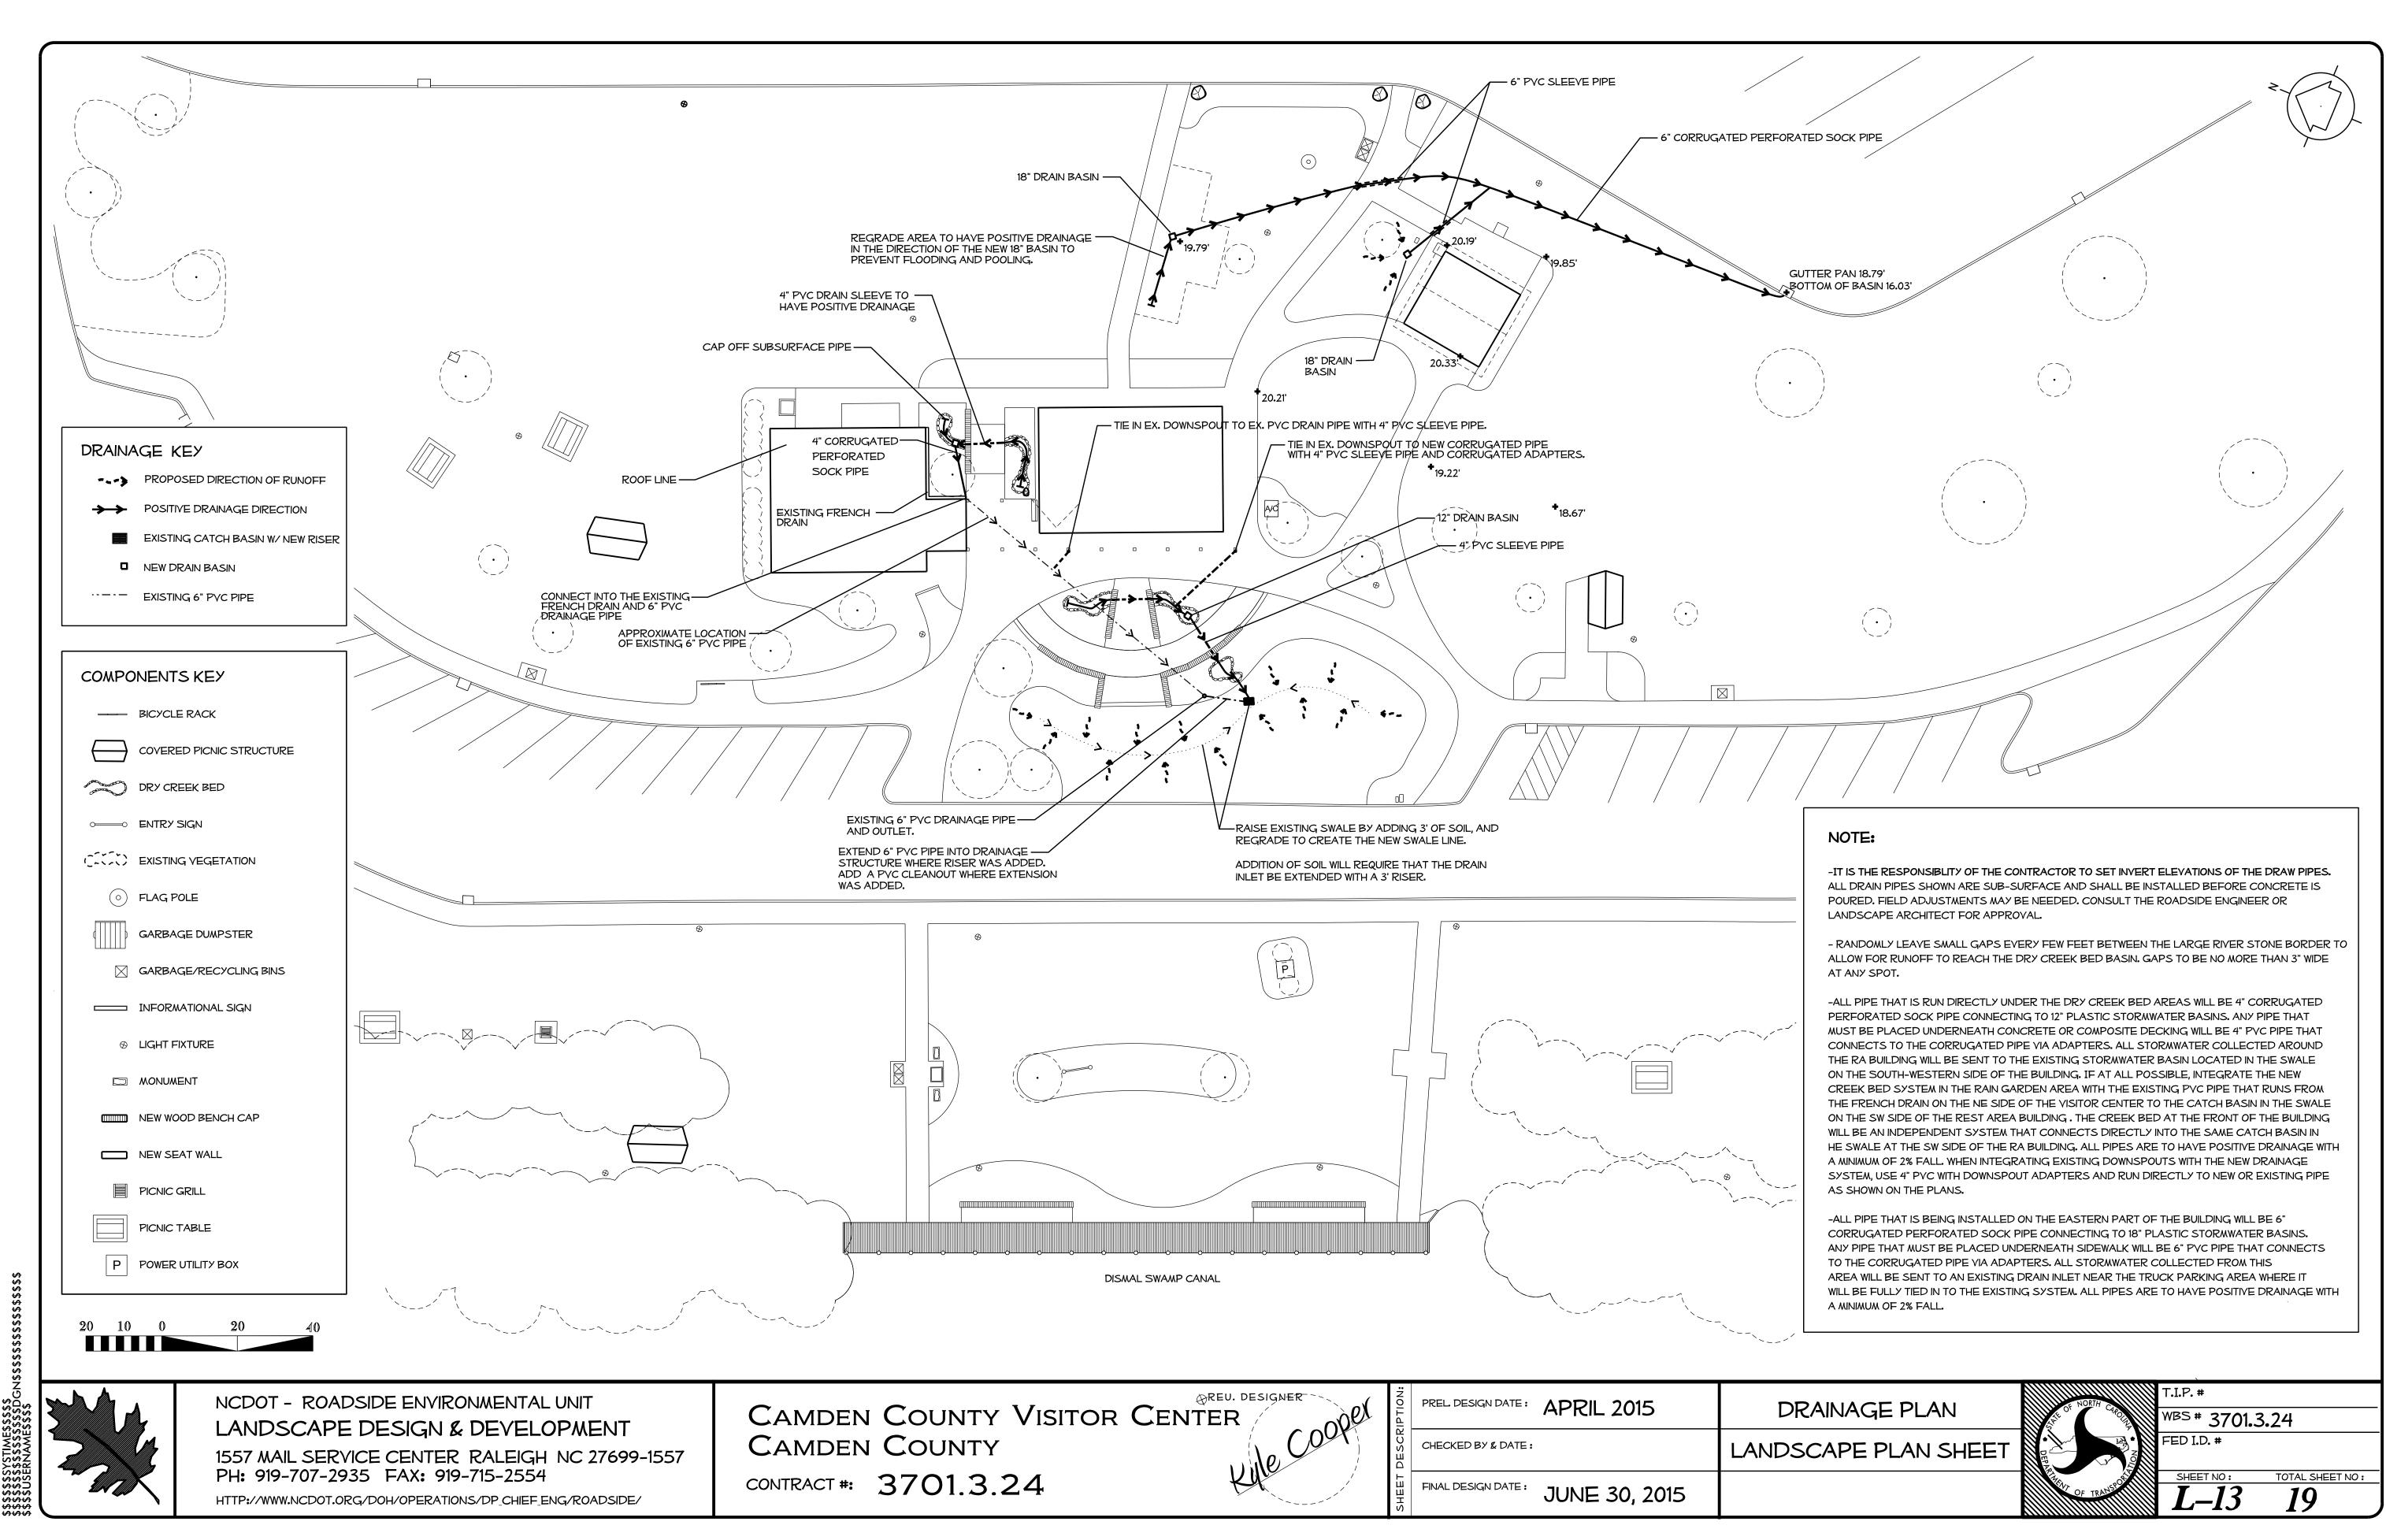

VEWAY, 4" SIDEWALKS, PAVERS, COMPOSITE DECKING, ETC.) SHOULD MAINTAIN A MINMIMUM OF A 2% SLOPE TO ENSURE POSITIVE DRAINAGE. 2) USE CLASS-B CONCRETE FOR ALL SIDEWALKS, ADA RAMPS, DRIVEWAYS, PICNIC TABLE PADS, SEAT WALLS, FOOTINGS, BOLLARDS, OR SUB-SURFACE PADS.





NCDOT - ROADSIDE ENVIRONMENTAL UNIT LANDSCAPE DESIGN & DEVELOPMENT 1557 MAIL SERVICE CENTER RALEIGH NC 27699-1557 PH: 919-707-2935 FAX: 919-715-2554 HTTP://WWW.NCDOT.ORG/DOH/OPERATIONS/DP\_CHIEF\_ENG/ROADSIDE/











| IDEN COUNTY VISITOR | CENTER OP | PREL. DESIGN DATE : | APRIL 2015    |   |
|---------------------|-----------|---------------------|---------------|---|
| IDEN COUNTY         | Je Cour   | CHECKED BY & DATE : | B. MINTER     | L |
| ACT #: 3701.3.24    | RAGE      | FINAL DESIGN DATE : | JUNE 30, 2015 |   |



.....

| /<br>  |                                        | <b>®</b>                                                                      |                                     |
|--------|----------------------------------------|-------------------------------------------------------------------------------|-------------------------------------|
| I<br>N |                                        | NEW ROADWAY LIGHT W/ COMPOSITE                                                |                                     |
| 1      | •                                      | POLE AND ARM TO MATCH EXISTING<br>FIXTURES                                    |                                     |
|        |                                        |