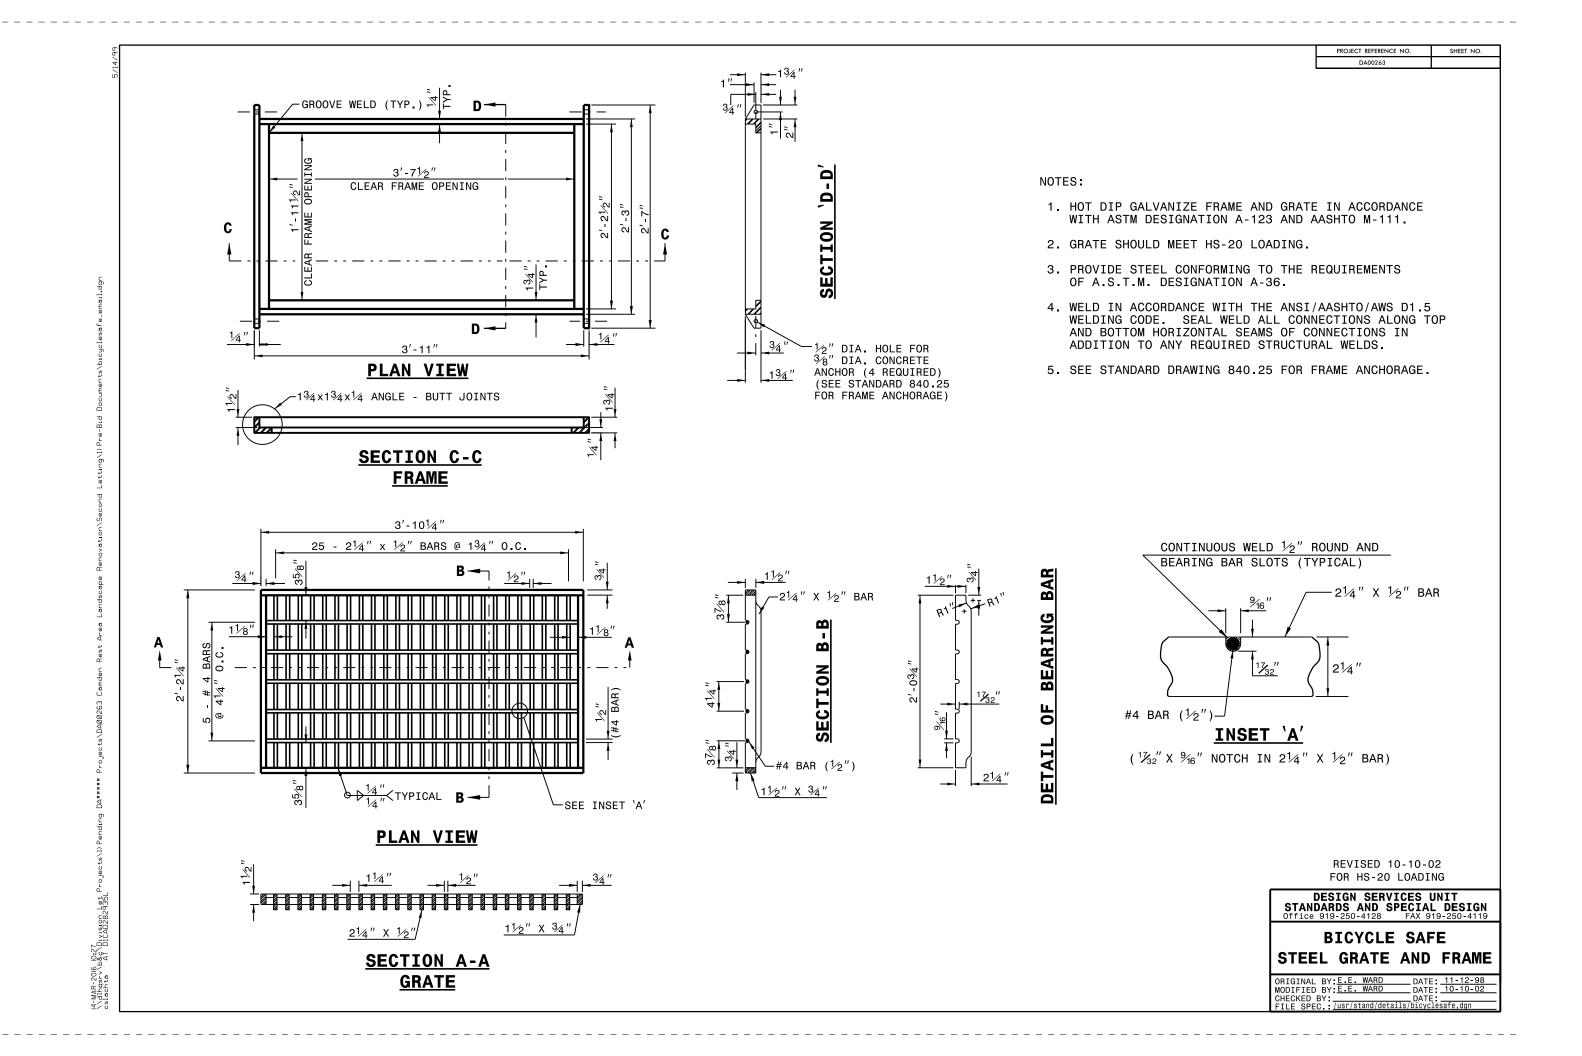

MP INSTALLED, AND THE INDIVIDUAL NUMBERED FIXTURE ON THE THE WIRE RUNS. THE AS-BUILT RECORD TAGS WILL INSURE THAT THE SYSTEM IS CARRIED OUT FOLLOWING THE ORIGINAL DESIGN OF THE SYSTEM.

OULD BE PROVIDED FOR IN-GROUND STABILIZATION FOR ACCENT LIGHTS. D INSTALL SPECIFIED FIXTURES, LAMPS, STAKES AND MOUNT AS NOTED ON THE VATTAGES AND BEAM SPREADS AS DETAILED ON THE LIGHTING DESIGN. FINAL RESPONSIBILITY OF THE CONTRACTOR AT THE DISCRETION THE ENGINEER. T NO ADDITIONAL EXPENSE TO THE CLIENT. ALL LAMPS SHALL OPERATE IN EEN 10.8 TO 12 VOLTS. IDEAL OPERATING VOLTAGE IS 11.5 VOLTS. IF MONSTRATE IN THE FIELD THE OPERATING VOLTAGES OF THE SYSTEM TO THE THE

BE OF COMPARABLE MANUFACTURE AND PERFORMANCE TO NAMED BRAND) IH (KICHLER, VOLT, HINKLEY, OR APPROVED EQUAL) 12V LED 4W 35 DEGREE FLOOD LIGHT.