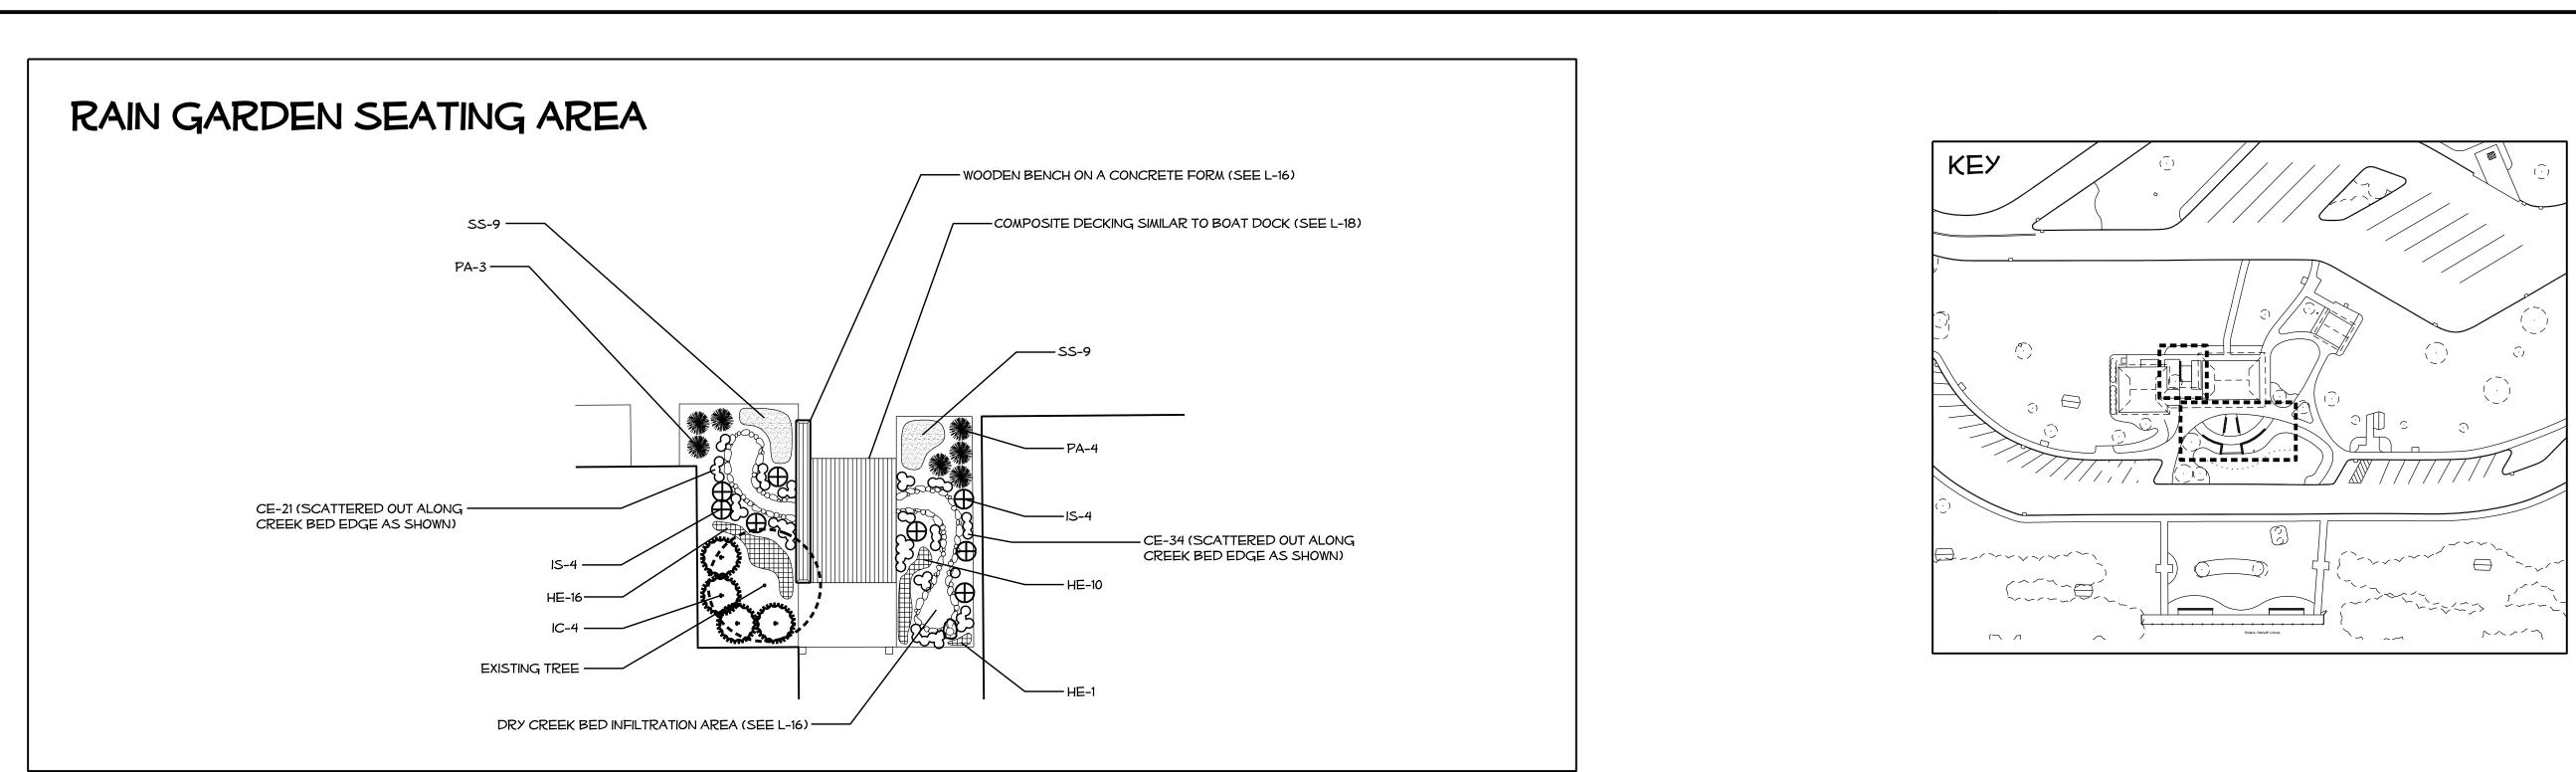

|                                               |





## RAIN GARDEN SEATING AREA PLANT KEY

| QТУ | КЕХ | BOTANICAL NAME                                        | COMMON NAME                    | SPACING          |
|-----|-----|-------------------------------------------------------|--------------------------------|------------------|
|     |     |                                                       |                                |                  |
| 55  | CE  | CAREX EBURNEA                                         | BRISTLE-LEAF SEDGE             | AS SHOWN         |
| 27  | HE  | HEUCHERA X 'DARK SECRET', 'PURPLE PALACE', 'OBSIDIAN' | CORAL BELLS                    | 15" <i>O</i> .C. |
| 4   | IC  | ILEX CORNUTA 'CARISSA'                                | CARISSA HOLLY                  | 4' O.C.          |
| 8   | IS  | IRIS SIBERICA