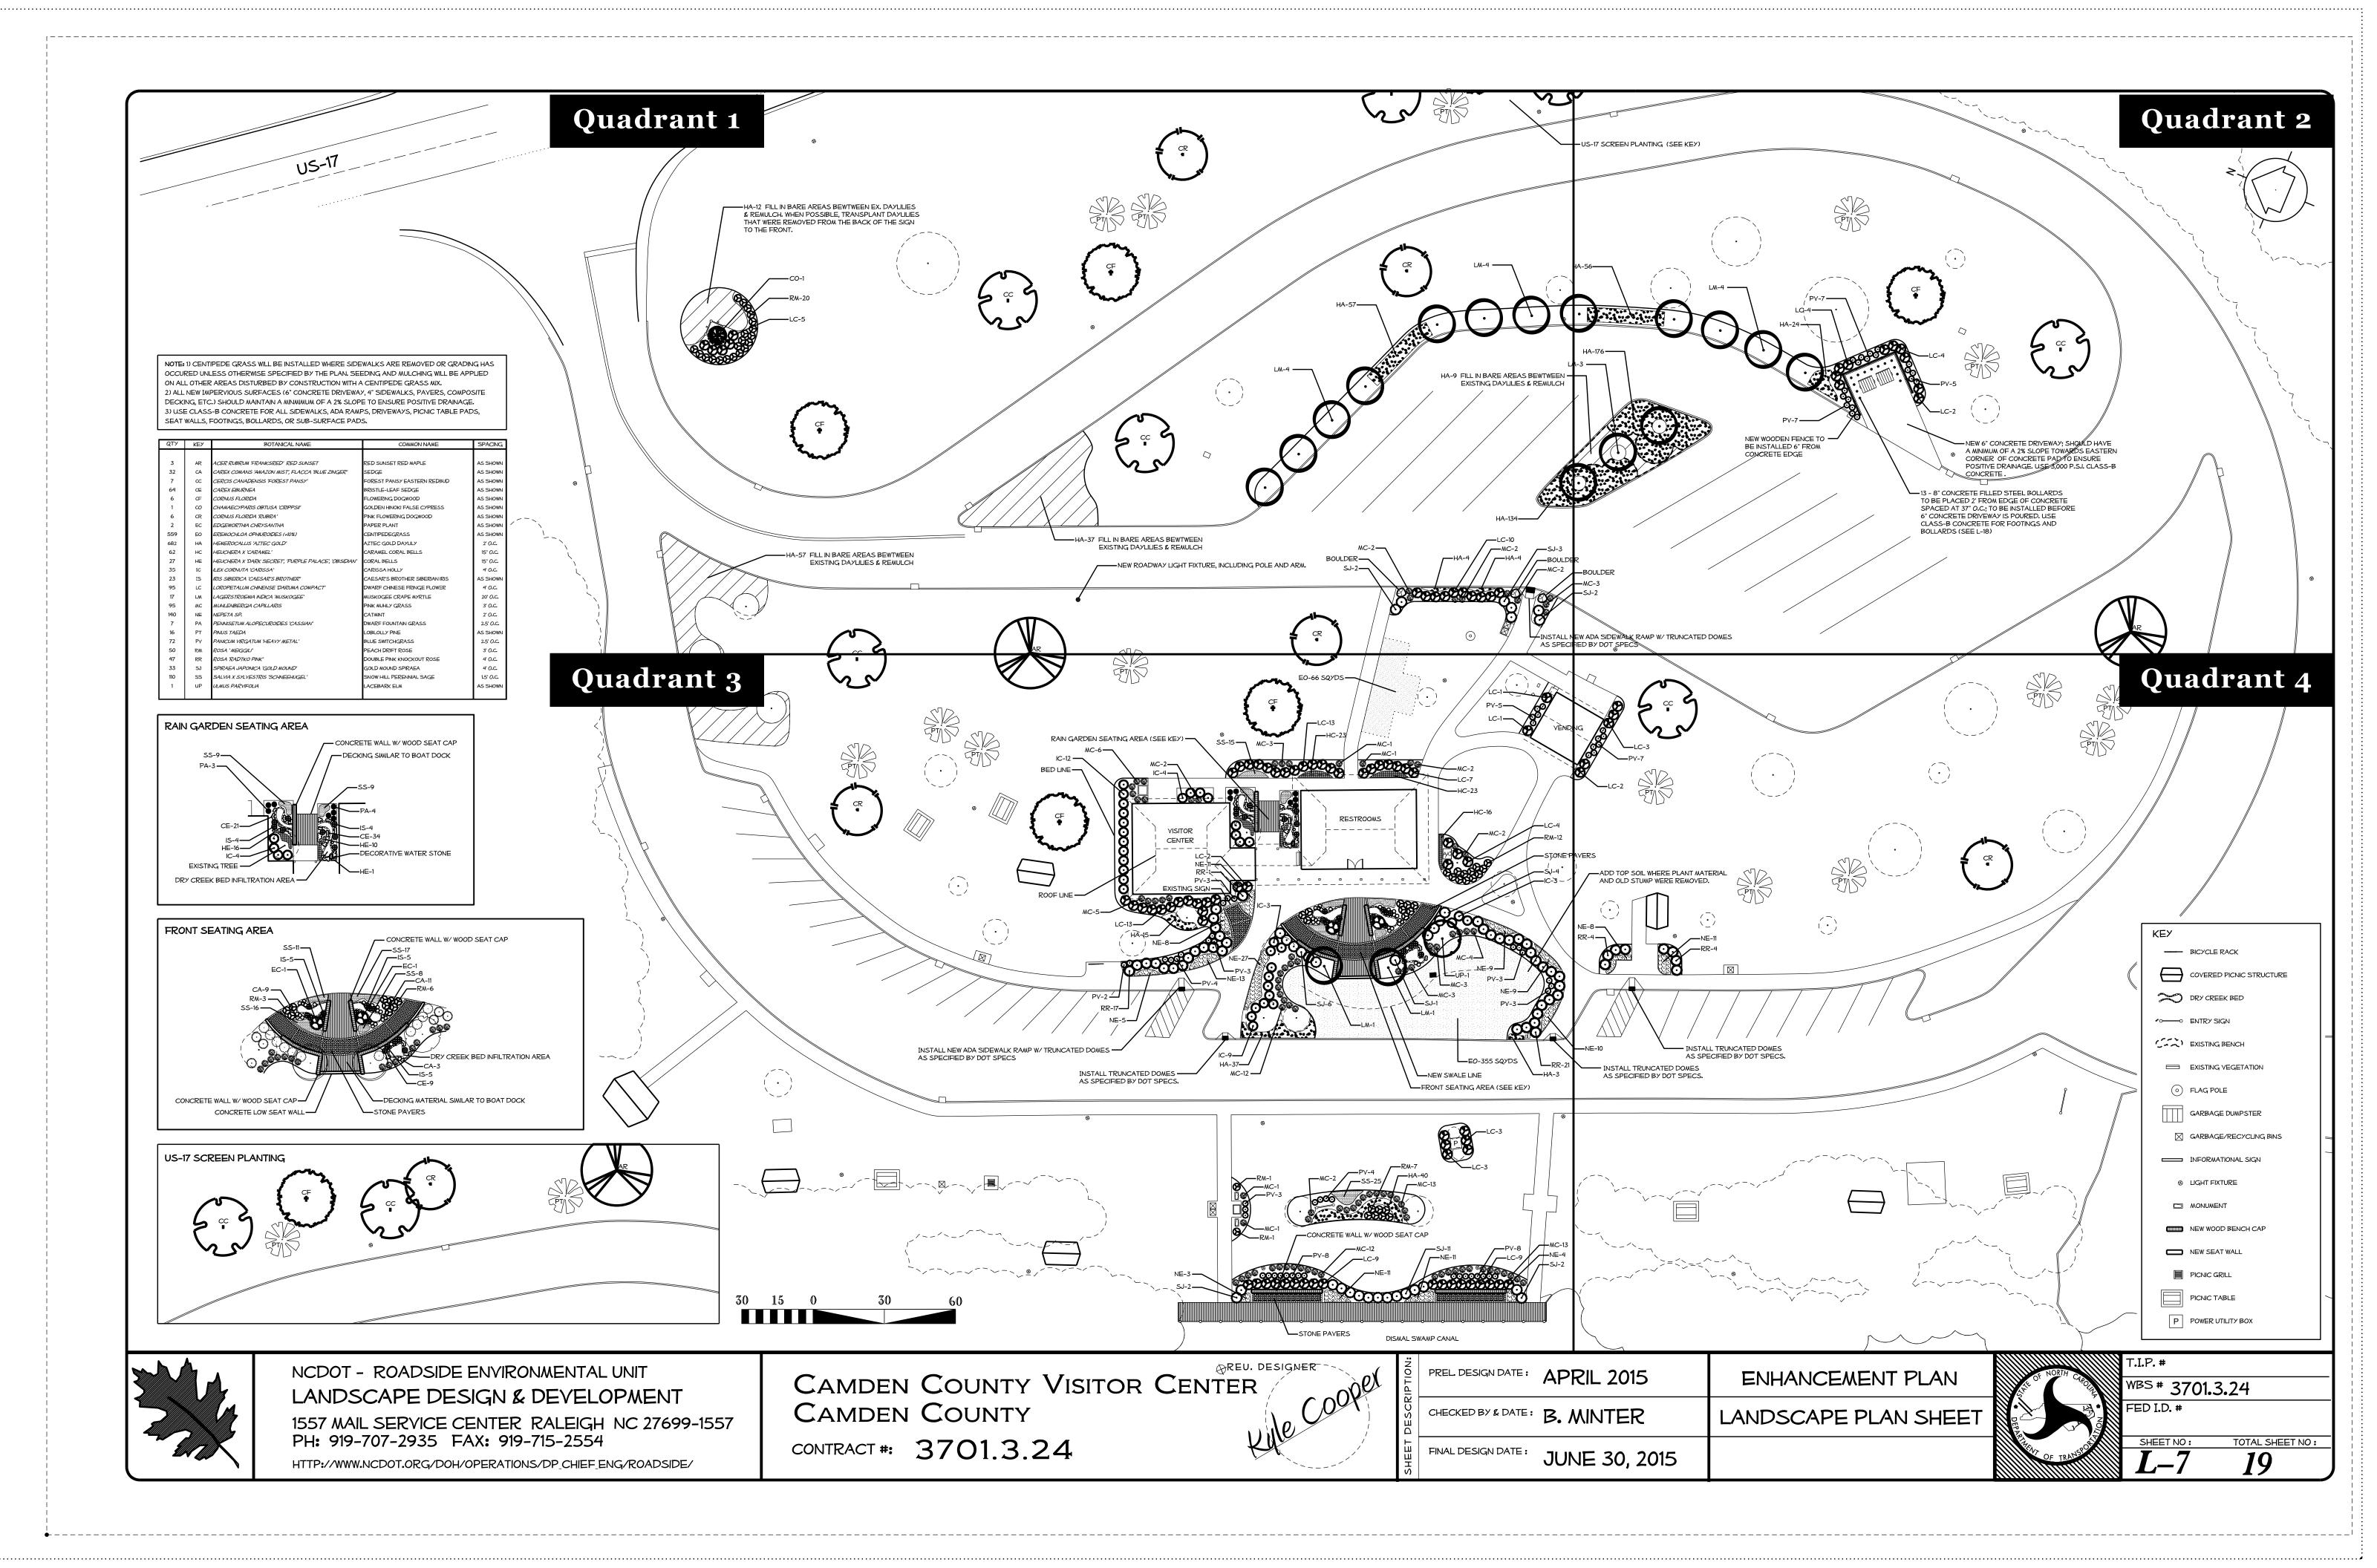

| SIZE           | CALIPER          | FURNISH            | A.S.N.S.     | REMARKS              |   |             |              |            | -        |          | Other Vegetation Costs                                       |   |   |      |             |
|----------------|------------------|--------------------|--------------|----------------------|---|-------------|--------------|------------|----------|----------|--------------------------------------------------------------|---|---|------|-------------|
|                |                  |                    |              |                      |   |             | 4670         |            |          |          |                                                              |   |   |      |             |
|                |                  |                    |              |                      |   | L           | 1670<br>1670 | 1          | LS<br>ea |          | Selective Vegetation Removal Selective Tree Removal (5"-10") |   |   |      |             |
| 10 12          | 2-2.5"           | B&B                | 1.2.1        | As Shown             |   |             | 1670         | 4          | ea       |          | Selective Tree Removal (11"-15")                             | - | - |      |             |
| 10-12'<br>7-8' | 2-2.5<br>1.75-2" | B&B                | 1.2.1        | As Shown<br>As Shown |   | L           | 1670         | 4          | ea       |          | Selective Tree Removal (16"-20")                             |   |   |      |             |
| 4-5'           | 1.75-2           | B&B                | 3.2.3        | As Shown             |   | L           | 1670         | 8          | еа       |          | Selective Tree Removal (21"-25")                             |   |   |      |             |
| 6-7'           | 2"               | B&B                | 1.2.4        | As Shown             |   | L           | 1670         | 8          | еа       |          | Selective Tree Removal (26"-30")                             |   |   |      |             |
| 5-6'           |                  | #15 Cont           | 1.2.4        | As Shown             |   | L           | 1670         | 3          | еа       |          | Selective Tree Removal (31"-35")                             |   |   |      |             |
| 8-10'          |                  | B&B                | 2.2.4        | 3-4 Stem             |   | L           | 1670         | 12         | ea       |          | Pruning & Shaping Trees, Shrubs, and Plants                  |   |   |      |             |
| 8-10'          | 3"               | B&B                | 3.2.4        | As Shown             |   |             | 1670<br>1670 | 245<br>170 | CY<br>CY |          | Mulch for New Plant Beds and Trees Mulch After Planting      |   |   |      | Depth of 3" |
| 15'+           | 4-4.5"           | B&B                |              | As Shown             |   | L           | 1670         | 170        | M/G      |          | Water for Planting                                           |   |   |      |             |
|                |                  |                    |              |                      |   | L           | 1670         | 19         | M/G      |          | Water After Planting                                         |   |   |      |             |
|                |                  |                    |              |                      |   | L           | 1670         | 1          | Acre     |          | Seeding & Mulching (Centipede Mix)                           |   |   |      |             |
|                |                  |                    |              |                      |   | L           | 1670         | 1390       | SY       |          | Pre emergence Herbicidal Treatment                           |   |   |      |             |
| 24-30"         |                  | #7 Cont.           |              | As Shown             |   | L           | 1670         | 1390       | SY       |          | Post emergence Herbicidal Treatment                          |   |   |      |             |
| 18-24"         |                  | #3 Cont            | 4.2.2        | 4' O.C.              |   |             |              |            |          |          |                                                              |   |   |      |             |
| 18-24"         |                  | #3 Cont            | 4.2.3        | 4' O.C.              |   |             |              |            |          |          | Demolition Costs                                             |   |   |      |             |
| 18-24"         |                  | #2 Cont.           | 5.2          | 3' O.C.              |   |             | 1670         | 570        | CV       |          |                                                              |   |   |      |             |
| 18-24"         |                  | #3 Cont.           | 5.2          | 4' O.C.; 3 Canes     |   | L           | 1670<br>1670 | 579<br>1   | SY<br>LS |          | Concrete sidewalk/pad removal                                |   |   |      |             |
| 18-24"         |                  | #3 Cont.           | 2.2.2        | 4' O.C.              |   |             | 1670         | 1          | ea       |          | Lower Existing Sign Lighting Relocate Picnic Table           | + | 1 |      |             |
|                |                  |                    | ļ            |                      |   |             | 1670         | 1          | LS       |          | Relocate/Remove Site Amenities                               | + | 1 |      |             |
|                |                  |                    | -            |                      |   |             |              |            |          |          |                                                              |   | 1 |      |             |
|                |                  |                    |              |                      |   |             |              |            |          |          | New Construction Costs                                       |   |   |      |             |
| C 12"          |                  | 22/8-+             | 10.4         | As Channe            |   |             |              |            |          |          |                                                              |   |   |      |             |
| 6-12"<br>6-12" |                  | 32/flat<br>32/flat | 12.4<br>12.4 | As Shown<br>As Shown |   | L           | 1670         | 2.5        | Ton      |          | 1-2" River Stone                                             |   |   |      |             |
| n/a            |                  | 32/flat<br>n/a     | 12.4         | As Shown<br>As Shown |   | L           | 1670         | 3.0        | Ton      |          | 6"-12" River Stone                                           | _ |   |      |             |
| 6-12"          |                  | #1 Cont.           |              | 15" O.C.             |   | L           | 1670         | 1          | LS       |          | Masonry Drainage Structure                                   |   |   |      |             |
| 6-12"          |                  | #1 Cont.           |              | 15" O.C.             |   |             | 1670         | 421        | SY       |          | 4" Concrete Sidewalk                                         |   |   |      |             |
| 6-12"          |                  | #1 Cont.           | 12.2.3       | 2' O.C.              |   |             | 1670<br>1670 | 99<br>50   | SY<br>LF |          | 6" Concrete Drive Way 4" PVC SCH 40 Sidewalk Sleeve Pipe     |   |   |      |             |
| 6-12"          |                  | #1 Cont.           | 12.2.5       | As Shown             |   |             | 1670         | 62         | LF       |          | 7' Wood Fence                                                |   |   |      |             |
| 18-24"         |                  | #3 Cont.           | 12.4         | 3' O.C.              |   |             | 1670         | 2          | ea       |          | Concrete Curb Ramp                                           |   |   |      |             |
| 6-12"          |                  | #1 Cont.           |              | 2' O.C.              |   | L           | 1670         | 3          | ea       |          | Retrofitted Concrete Detectable Warning Domes                |   |   |      |             |
| 18-24"         |                  | #3 Cont.           | 12.4         | 2.5' O.C.            |   | L           | 1670         | 1          | LS       |          | Accent Lighting                                              |   |   |      |             |
| 18-24"         |                  | #3 Cont.           | 12.4         | 2.5' O.C.            |   | L           | 1670         | 110        | СҮ       |          | Topsoil                                                      |   |   |      |             |
| 6-12"          |                  | #1 Cont.           |              | 1.5' O.C.            |   | L           | 1670         | 13         | еа       |          | Concrete Bollards                                            |   |   |      |             |
|                |                  |                    |              |                      | 8 | L           | 1670         | 519        | SF       |          | Composite Decking                                            |   |   |      |             |
|                |                  |                    |              |                      |   | L           | 1670<br>1670 | 1<br>1     | LS<br>LS |          | Site Stormwater Drainage Dry Creek Bed Drainage              |   |   |      |             |
|                |                  |                    |              |                      |   |             | 1670         | 1          | LS       |          | Landscape Grading                                            |   |   |      |             |
|                |                  |                    |              |                      |   | L           | 1670         | 3          | ea       |          | Landscape Boulders                                           |   |   |      |             |
|                |                  |                    |              |                      |   | L           | 1670         | 1          | ea       |          | New Roadway Light & Composite Pole                           |   |   |      |             |
|                |                  |                    |              |                      |   | L           | 1670         | 30         | СҮ       |          | Reinforced Concrete Seat Wall                                |   |   |      |             |
|                |                  |                    |              |                      |   | L           | 1670         | 980        | SF       |          | Stone Pavers                                                 |   |   |      |             |
|                |                  |                    |              |                      |   | L           | 1670         | 165        | LF       |          | Wood Bench Caps                                              |   |   |      |             |
|                |                  |                    |              |                      |   |             |              |            |          |          |                                                              |   |   |      |             |
|                |                  |                    |              |                      |   |             |              |            |          |          |                                                              |   |   |      |             |
|                |                  |                    |              |                      |   |             |              |            |          |          |                                                              |   |   |      |             |
|                |                  |                    |              |                      |   |             |              | TI         |          | I. /     | Comdon County Visiton Conton                                 |   |   |      |             |
|                |                  |                    |              |                      |   |             |              |            |          | •• (     | Camden County Visitor Center                                 |   |   |      |             |
|                |                  |                    |              |                      |   |             |              |            |          |          | -                                                            |   |   | <br> |             |
| -              |                  |                    |              |                      |   |             |              |            |          |          |                                                              |   |   | <br> |             |
| NA             | Λ                |                    |              |                      |   | TΥ          | PE           | of         | ۶W       | ۷O       | RK: Enhancement Plan                                         |   |   |      |             |
| N /            | 7                |                    |              |                      |   | • •         |              | 0          | -        |          |                                                              |   |   |      |             |
| PORTATION      |                  |                    |              |                      |   |             |              |            |          |          |                                                              |   |   |      |             |
|                |                  |                    | -            |                      |   |             |              |            |          |          |                                                              |   |   |      |             |
| Ρ(             | )K               |                    |              |                      |   | $\sim \sim$ |              |            | /.       | $\frown$ | amden County                                                 |   |   |      |             |
|                | ノエ               |                    |              |                      |   |             | U            | N I Y      | Γ.       |          |                                                              |   |   |      |             |
|                |                  |                    |              |                      |   |             |              |            |          | $\sim$   |                                                              |   |   |      |             |
|                |                  |                    |              |                      |   |             |              |            |          |          |                                                              |   |   | <br> |             |
|                |                  |                    |              |                      |   |             |              |            |          |          |                                                              |   |   |      |             |
|                |                  |                    |              |                      |   |             |              |            |          |          |                                                              |   |   |      |             |
|                |                  |                    |              |                      |   |             |              |            |          |          |                                                              |   |   |      |             |
|                |                  |                    |              |                      |   |             |              |            |          |          |                                                              |   |   |      |             |

| ACT #: | 3701 | 1.3.24 |
|--------|------|--------|
|        |      |        |

| INAL DESIGN DATE : | JUNE 30, |
|--------------------|----------|

.....

.....

| 1DEN          | COUNTY VISITOR | CENTER         | IPTION | PREL. DESIGN DATE : | APRIL 2015    |   |
|---------------|----------------|----------------|--------|---------------------|---------------|---|
| IDEN          | County         | $\lambda \rho$ | DESCR  | CHECKED BY & DATE : | B. MINTER     | L |
| \CT <b>#:</b> | 3701.3.24      | Kate           | SHEET  | FINAL DESIGN DATE : | JUNE 30, 2015 |   |