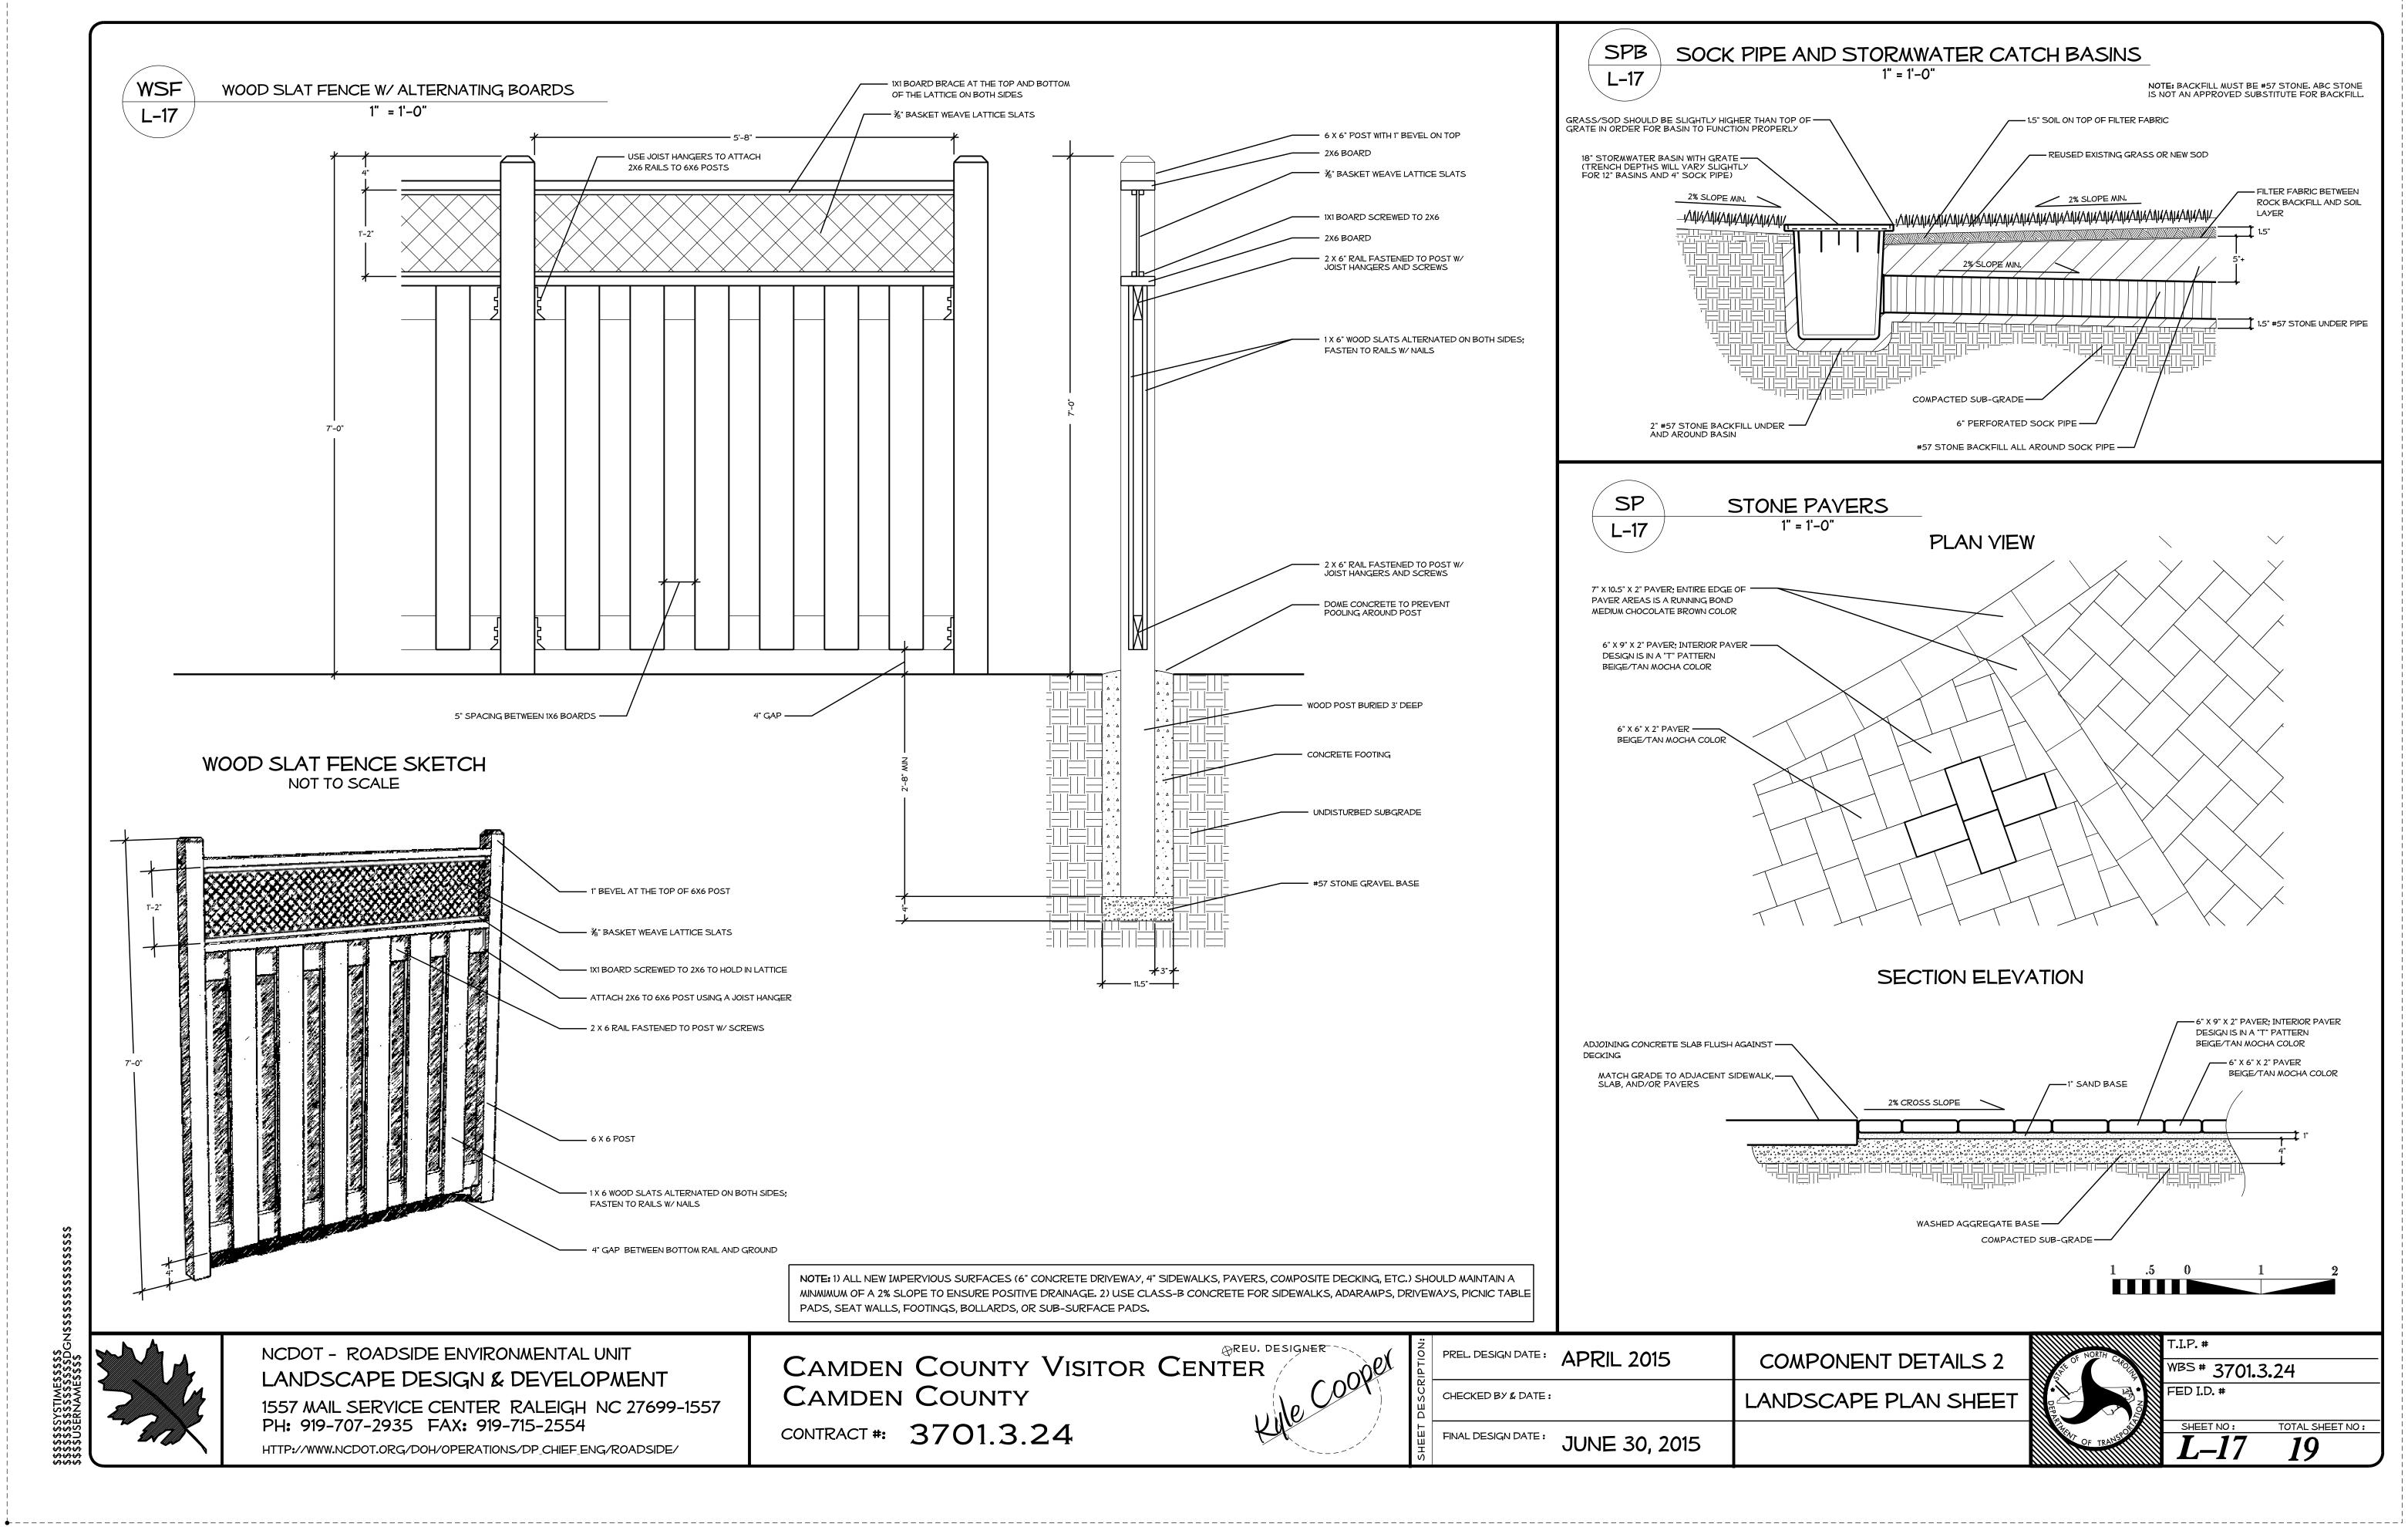

| r Kule                                                                                                   |                                                                                                                                            | · L                                                                                                     |
| ACT #: 3701.3.24                                                     | + KA                                                                                                     | FINAL DESIGN DATE:                                                                                                                         | JUNE 30, 2015                                                                                           |







|