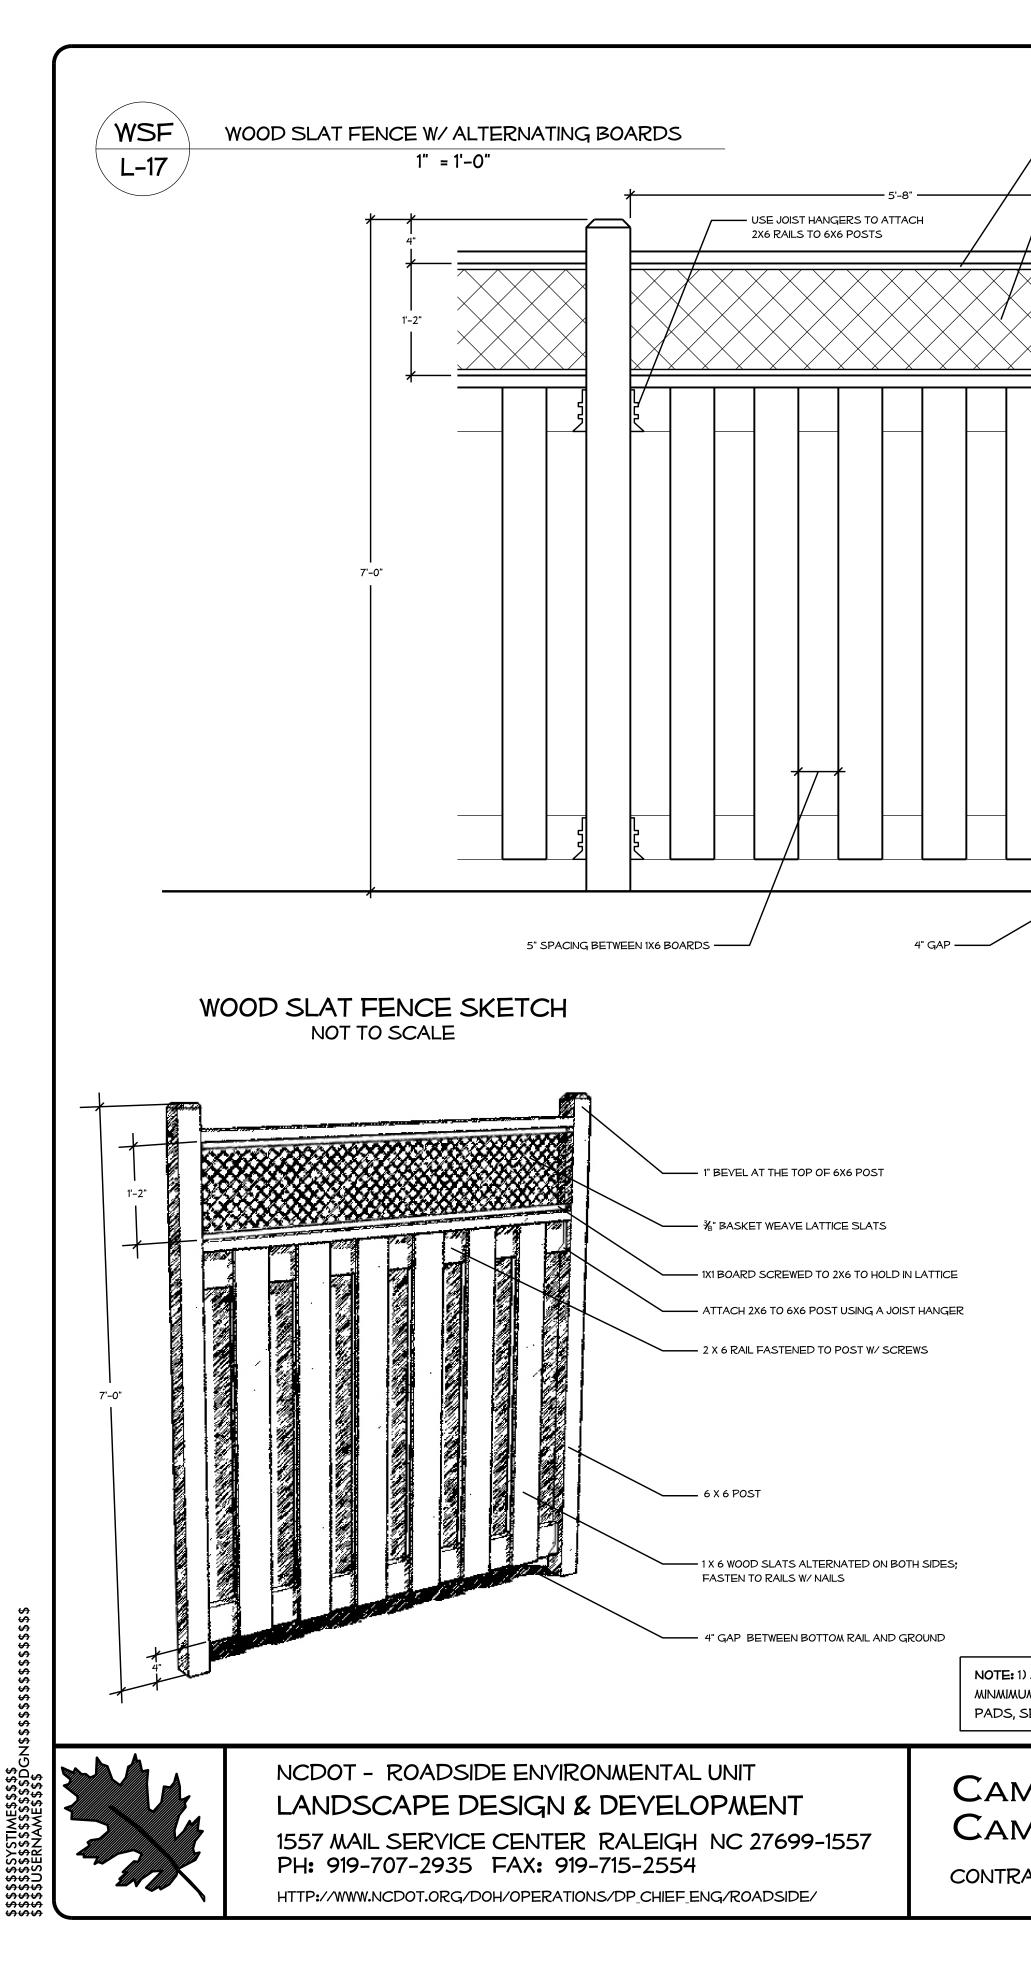

|
|                       | CAPE PLAN SHEET                                                                                                                                                                                                                                                                                  |
|                       | SHEET NO: TOTAL SHEET NO:<br>CF TRANSPORT<br>L-14 19                                                                                                                                                                                                                                             |



.....





| 1X1 BOARD BRACE AT THE TOP AND BOTTO<br>OF THE LATTICE ON BOTH SIDES | м                                                                                                        |                                                                                                                                            | SPB SOCK PI                                                                                             |
|----------------------------------------------------------------------|----------------------------------------------------------------------------------------------------------|--------------------------------------------------------------------------------------------------------------------------------------------|---------------------------------------------------