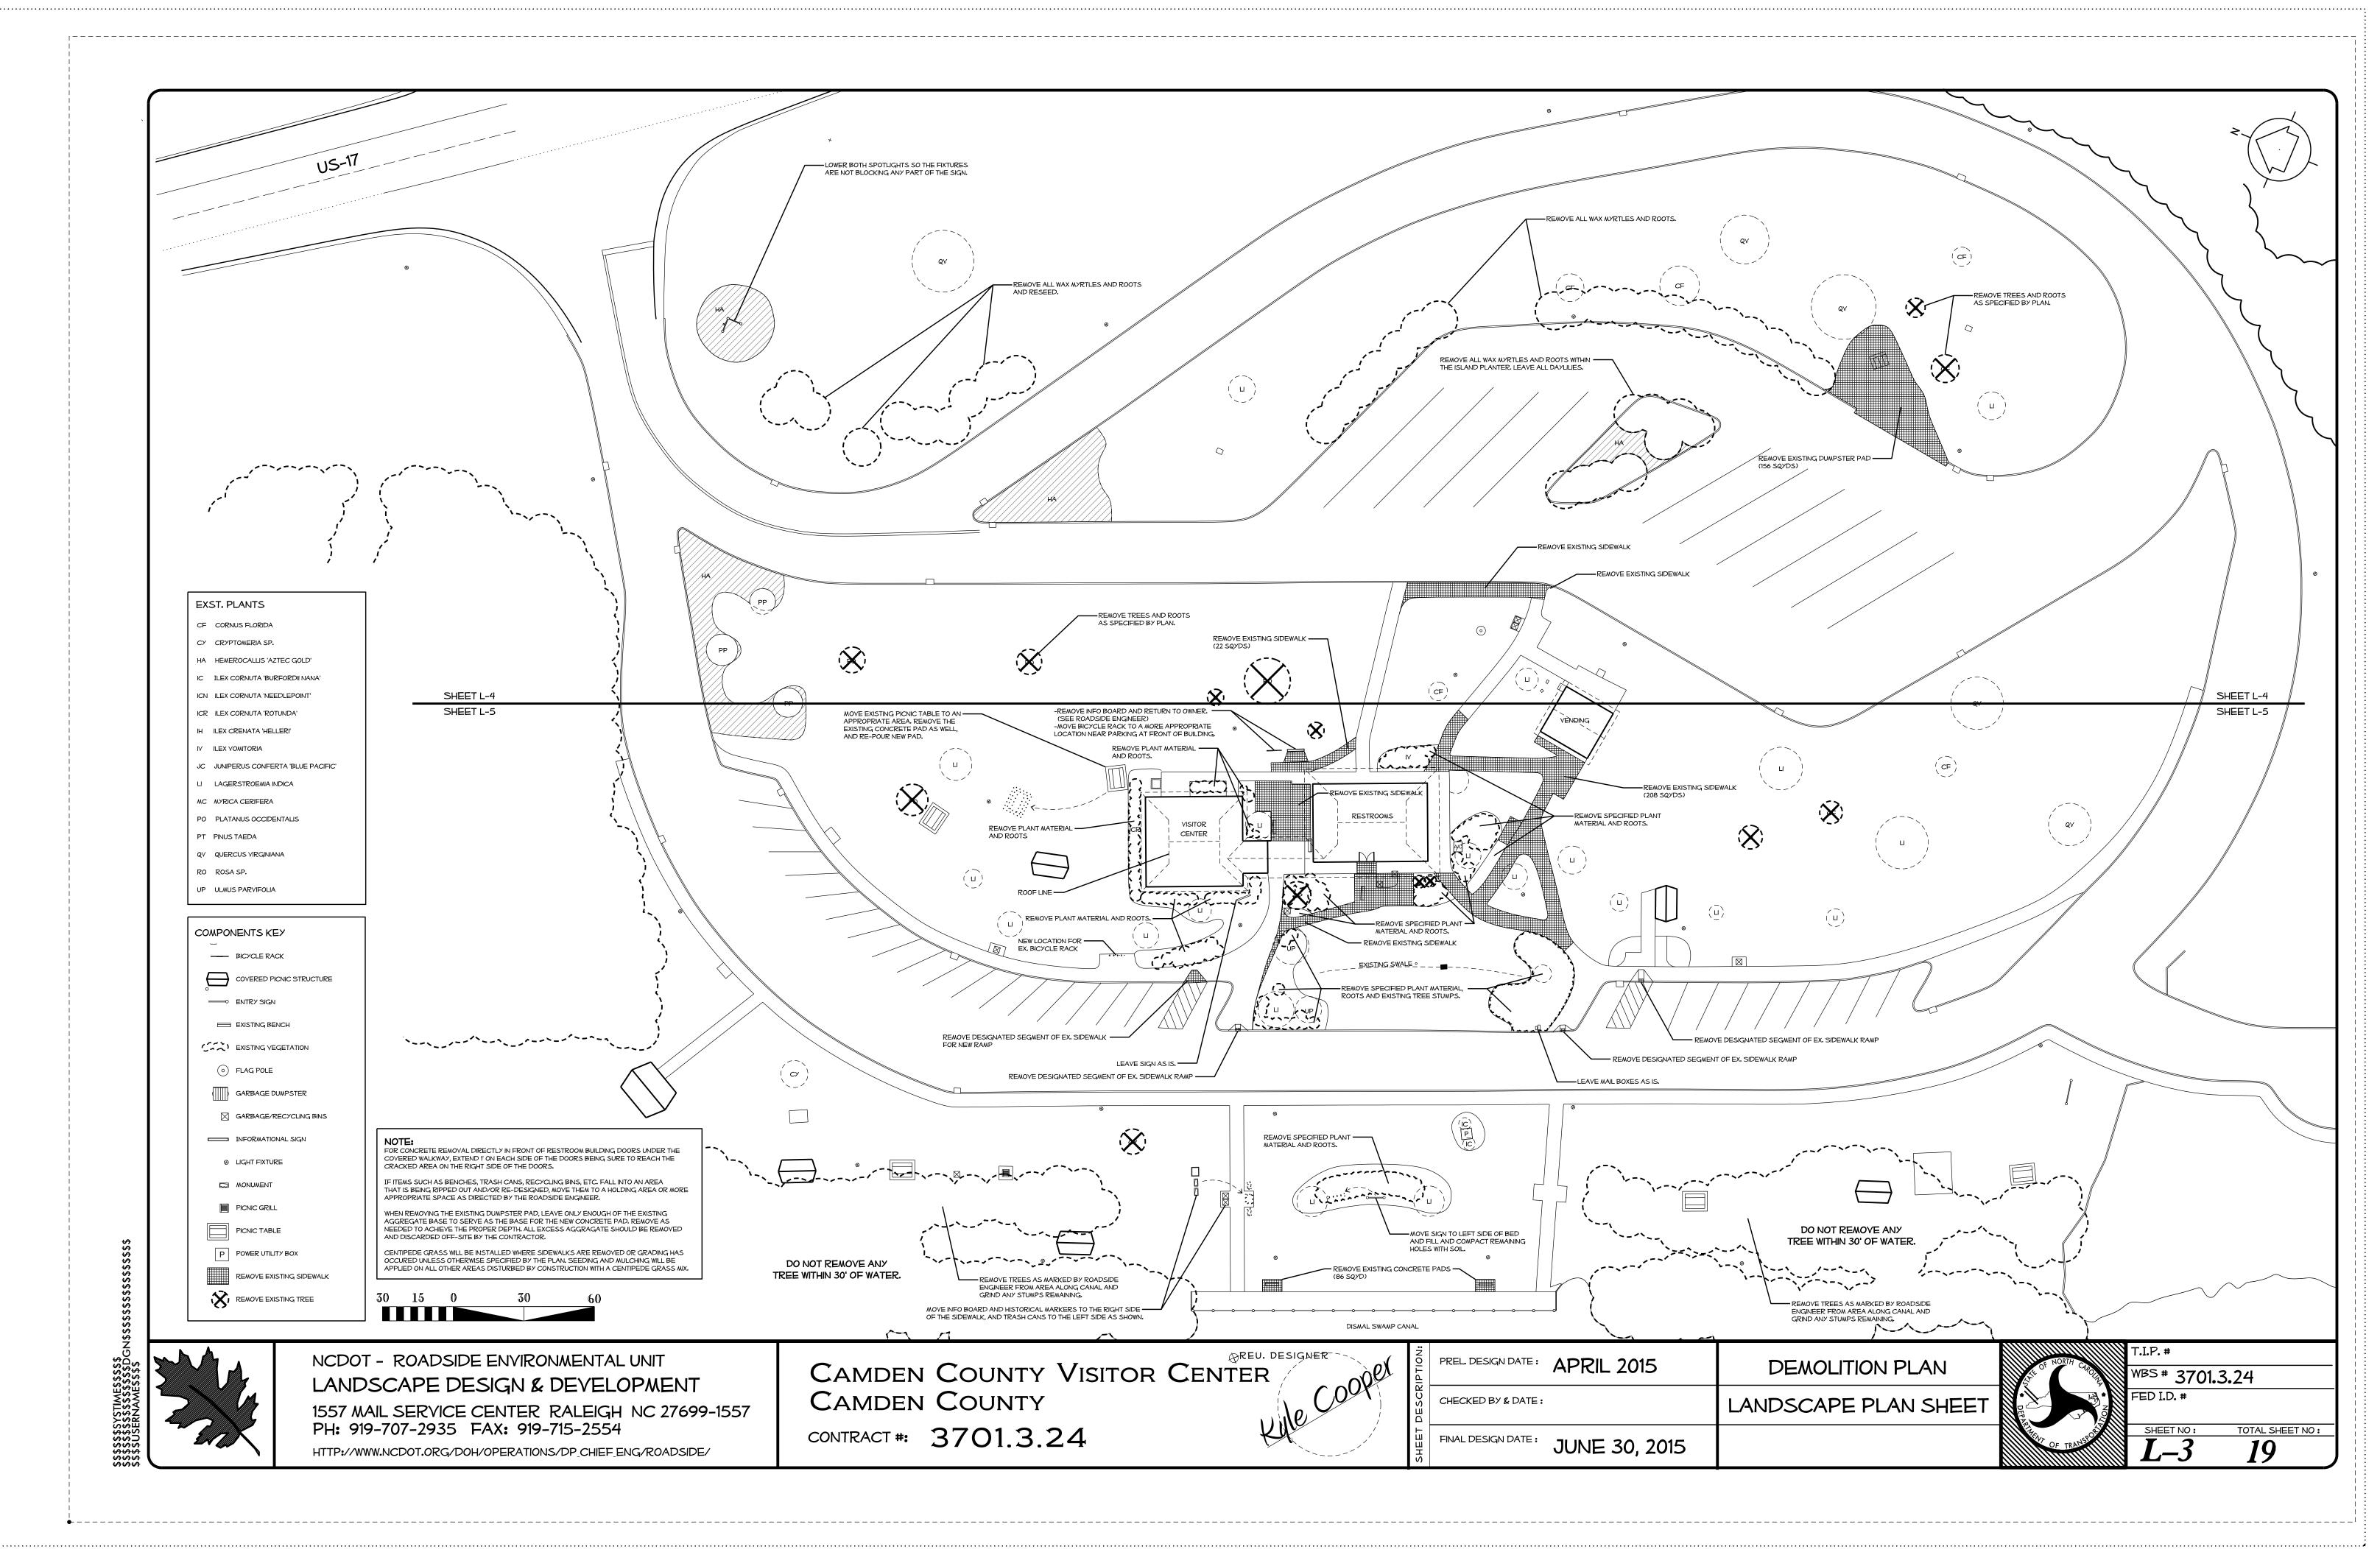

|                                     | EMOVE EXISTING SIDEWALK                    |                                                                    |                                                                     |                                               |                                                                     |                        |
|-------------------------------------|--------------------------------------------|--------------------------------------------------------------------|---------------------------------------------------------------------|-----------------------------------------------|---------------------------------------------------------------------|------------------------|
| X                                   |                                            |                                                                    |                                                                     |                                               |                                                                     |                        |
| AND RETURN TO OWNER.                | ®                                          |                                                                    |                                                                     | VÈNDING                                       |                                                                     |                        |
| OVE PLANT MATERIAL                  |                                            |                                                                    |                                                                     |                                               | -                                                                   |                        |
| VISITOR<br>CENTER                   |                                            | EMOVE EXISTING SIDEWALK                                            |                                                                     |                                               | REMOVE EXISTIN<br>(208 SQYDS)<br>E SPECIFIED PLANT<br>AL AND ROOTS. | ig sid                 |
|                                     |                                            | REMOVE SPEC<br>MATERIAL AND<br>REMOVE EXISTING<br>EXISTING SWALE . | CIFIED PLANT<br>PROOTS.                                             |                                               |                                                                     |                        |
|                                     |                                            | -REMOVE SPECIFIED PLAN<br>ROOTS AND EXISTING TR                    |                                                                     |                                               | REMOVE DESIGNATED SE                                                | REMO'                  |
| AVE SIGN AS IS                      | /                                          |                                                                    |                                                                     |                                               | 'E MAIL BOXES AS IS.                                                |                        |
| \$<br>}<br> <br>                    | REMOVE SPECIFIED PL<br>MATERIAL AND ROOTS. |                                                                    |                                                                     |                                               | / 1                                                                 | REMO<br>ENGIN<br>GRIND |
|                                     |                                            | ANE                                                                | VE SIGN TO LEFT SIDE OF<br>D FILL AND COMPACT REM<br>LES WITH SOIL. |                                               |                                                                     | Щ<br>;(`<br>лоуе       |
| SIDE                                | oooo                                       | OISMAL SWAMP CANAL                                                 | ooo                                                                 |                                               | TREE WITHIN 30                                                      |                        |
|                                     | NTY VISITOR C                              | CENTER                                                             | SCRIPTION:                                                          |                                               | PRIL 2015                                                           |                        |
| иden Coun<br><sup>аст</sup> #: 3701 |                                            | Kille                                                              | HEET DESCRIPTION                                                    | CHECKED BY & DATE :<br>FINAL DESIGN DATE : JU | JNE 30, 2015                                                        |                        |
|                                     |                                            |                                                                    | Ś                                                                   |                                               |                                                                     | <b></b>                |