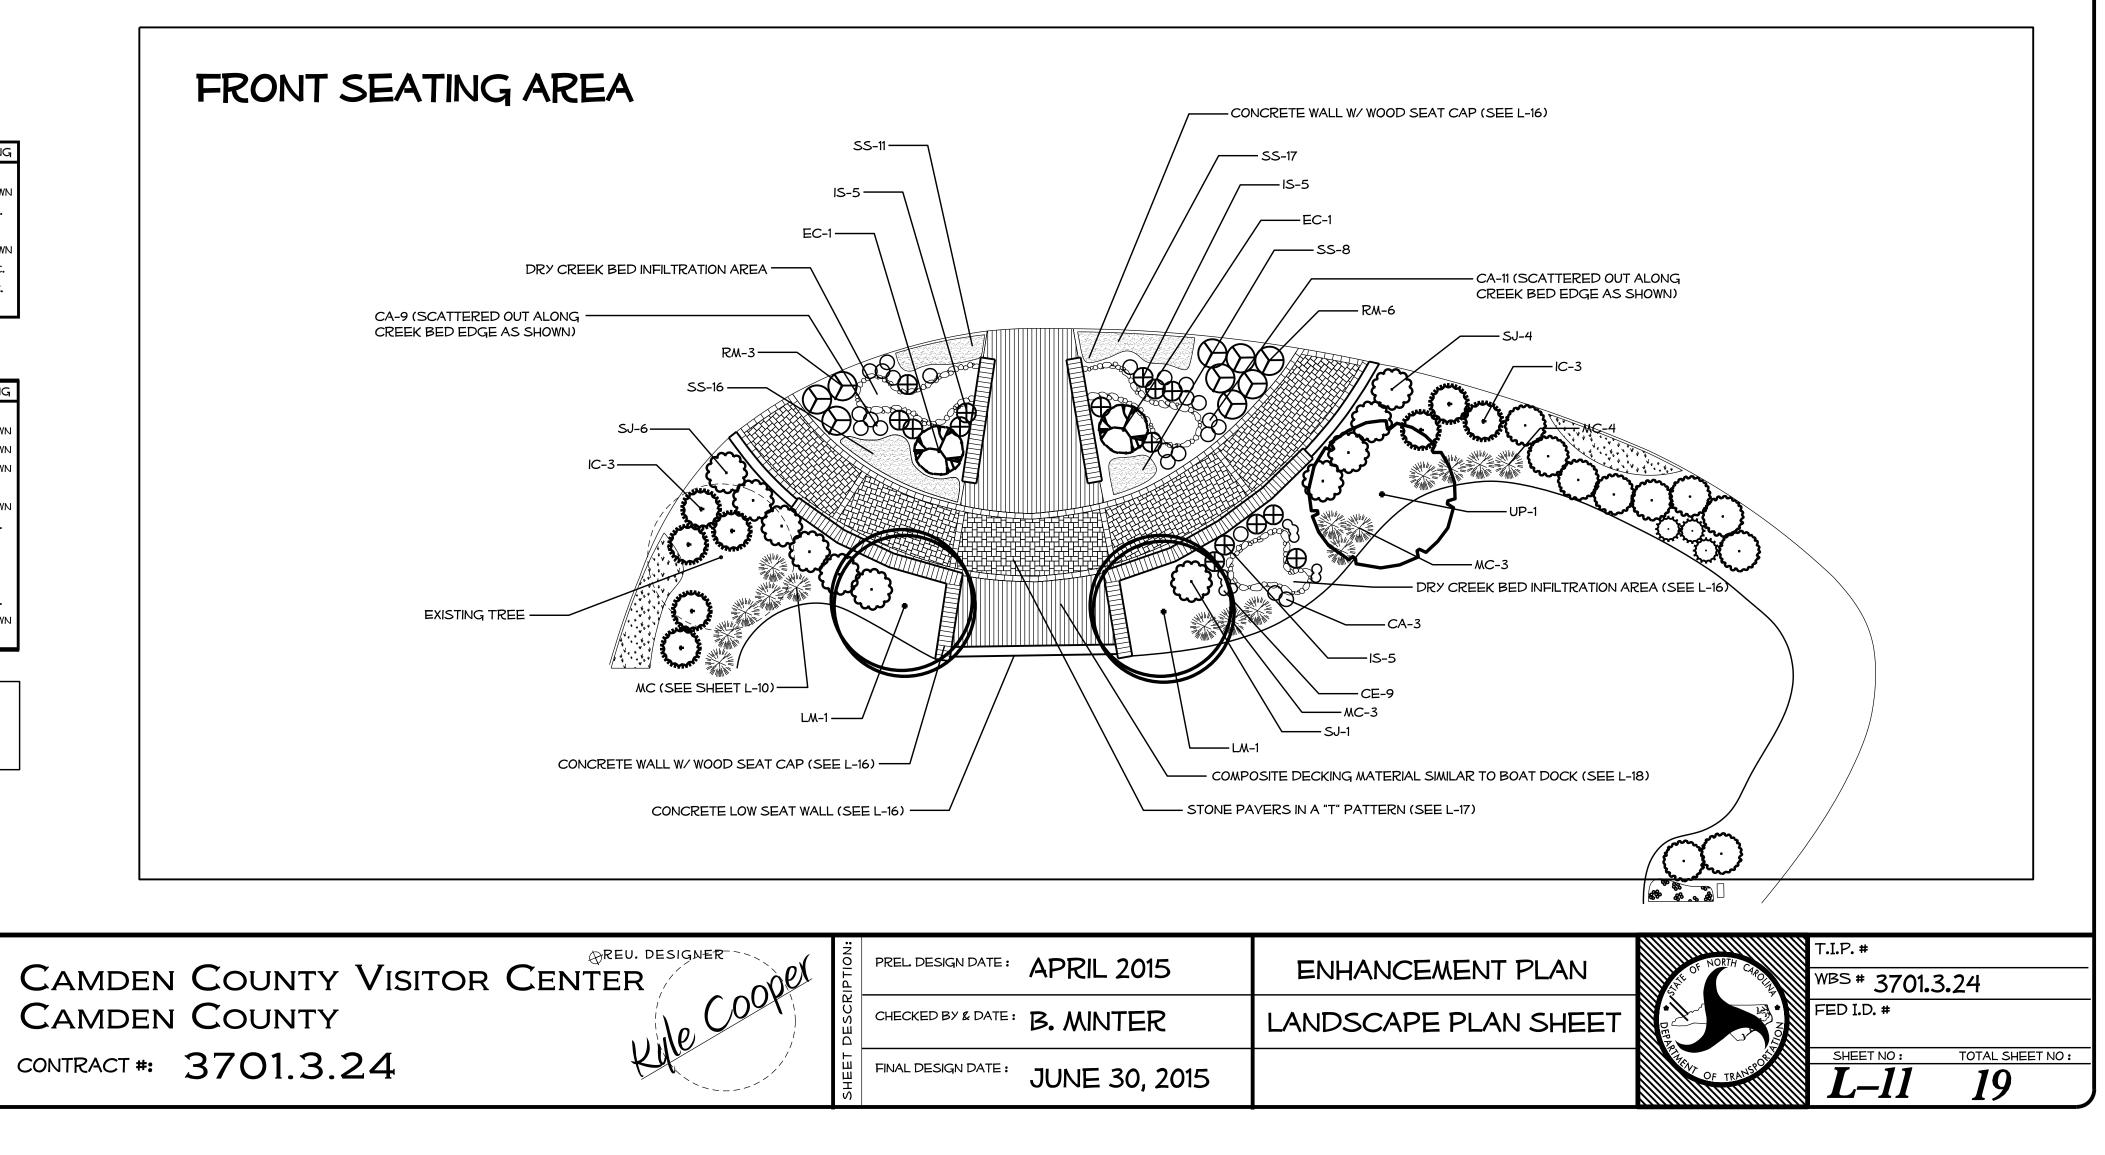

| SNOW HILL PERENNIAL SAGE       | 1.5' O.C. |
| 1   | UP  | ULMUS PARVIFOLIA                                 | LACEBARK ELM                   | AS SHOWN  |
|     |     |                                                  |                                |           |

NOTE: 1) ALL NEW IMPERVIOUS SURFACES (6" CONCRETE DRIVEWAY, 4" SIDEWALKS, PAVERS, COMPOSITE DECKING, ETC.) SHOULD MAINTAIN A MINMIMUM OF A 2% SLOPE TO ENSURE POSITIVE DRAINAGE. 2) USE CLASS-B CONCRETE FOR ALL SIDEWALKS, ADA RAMPS, DRIVEWAYS, PICNIC TABLE PADS, SEAT WALLS, FOOTINGS, BOLLARDS, OR SUB-SURFACE PADS.





NCDOT - ROADSIDE ENVIRONMENTAL UNIT LANDSCAPE DESIGN & DEVELOPMENT 1557 MAIL SERVICE CENTER RALEIGH NC 27699-1557 PH: 919-707-2935 FAX: 919-715-2554 HTTP://WWW.NCDOT.ORG/DOH/OPERATIONS/DP\_CHIEF\_ENG/ROADSIDE/











| IDEN COUNTY VISITOR | CENTER OP | PREL. DESIGN DATE : | APRIL 2015    |   |
|---------------------|-----------|---------------------|---------------|---|
| IDEN COUNTY         | Je Cour   | CHECKED BY & DATE : | B. MINTER     | L |
| ACT #: 3701.3.24    | RAGE      | FINAL DESIGN DATE : | JUNE 30, 2015 |   |



.....

| /<br>  |                                        | <b>®</b>                                                                      |                                     |
|--------|----------------------------------------|-------------------------------------------------------------------------------|-------------------------------------|
| I<br>N |                                        | NEW ROADWAY LIGHT W/ COMPOSITE