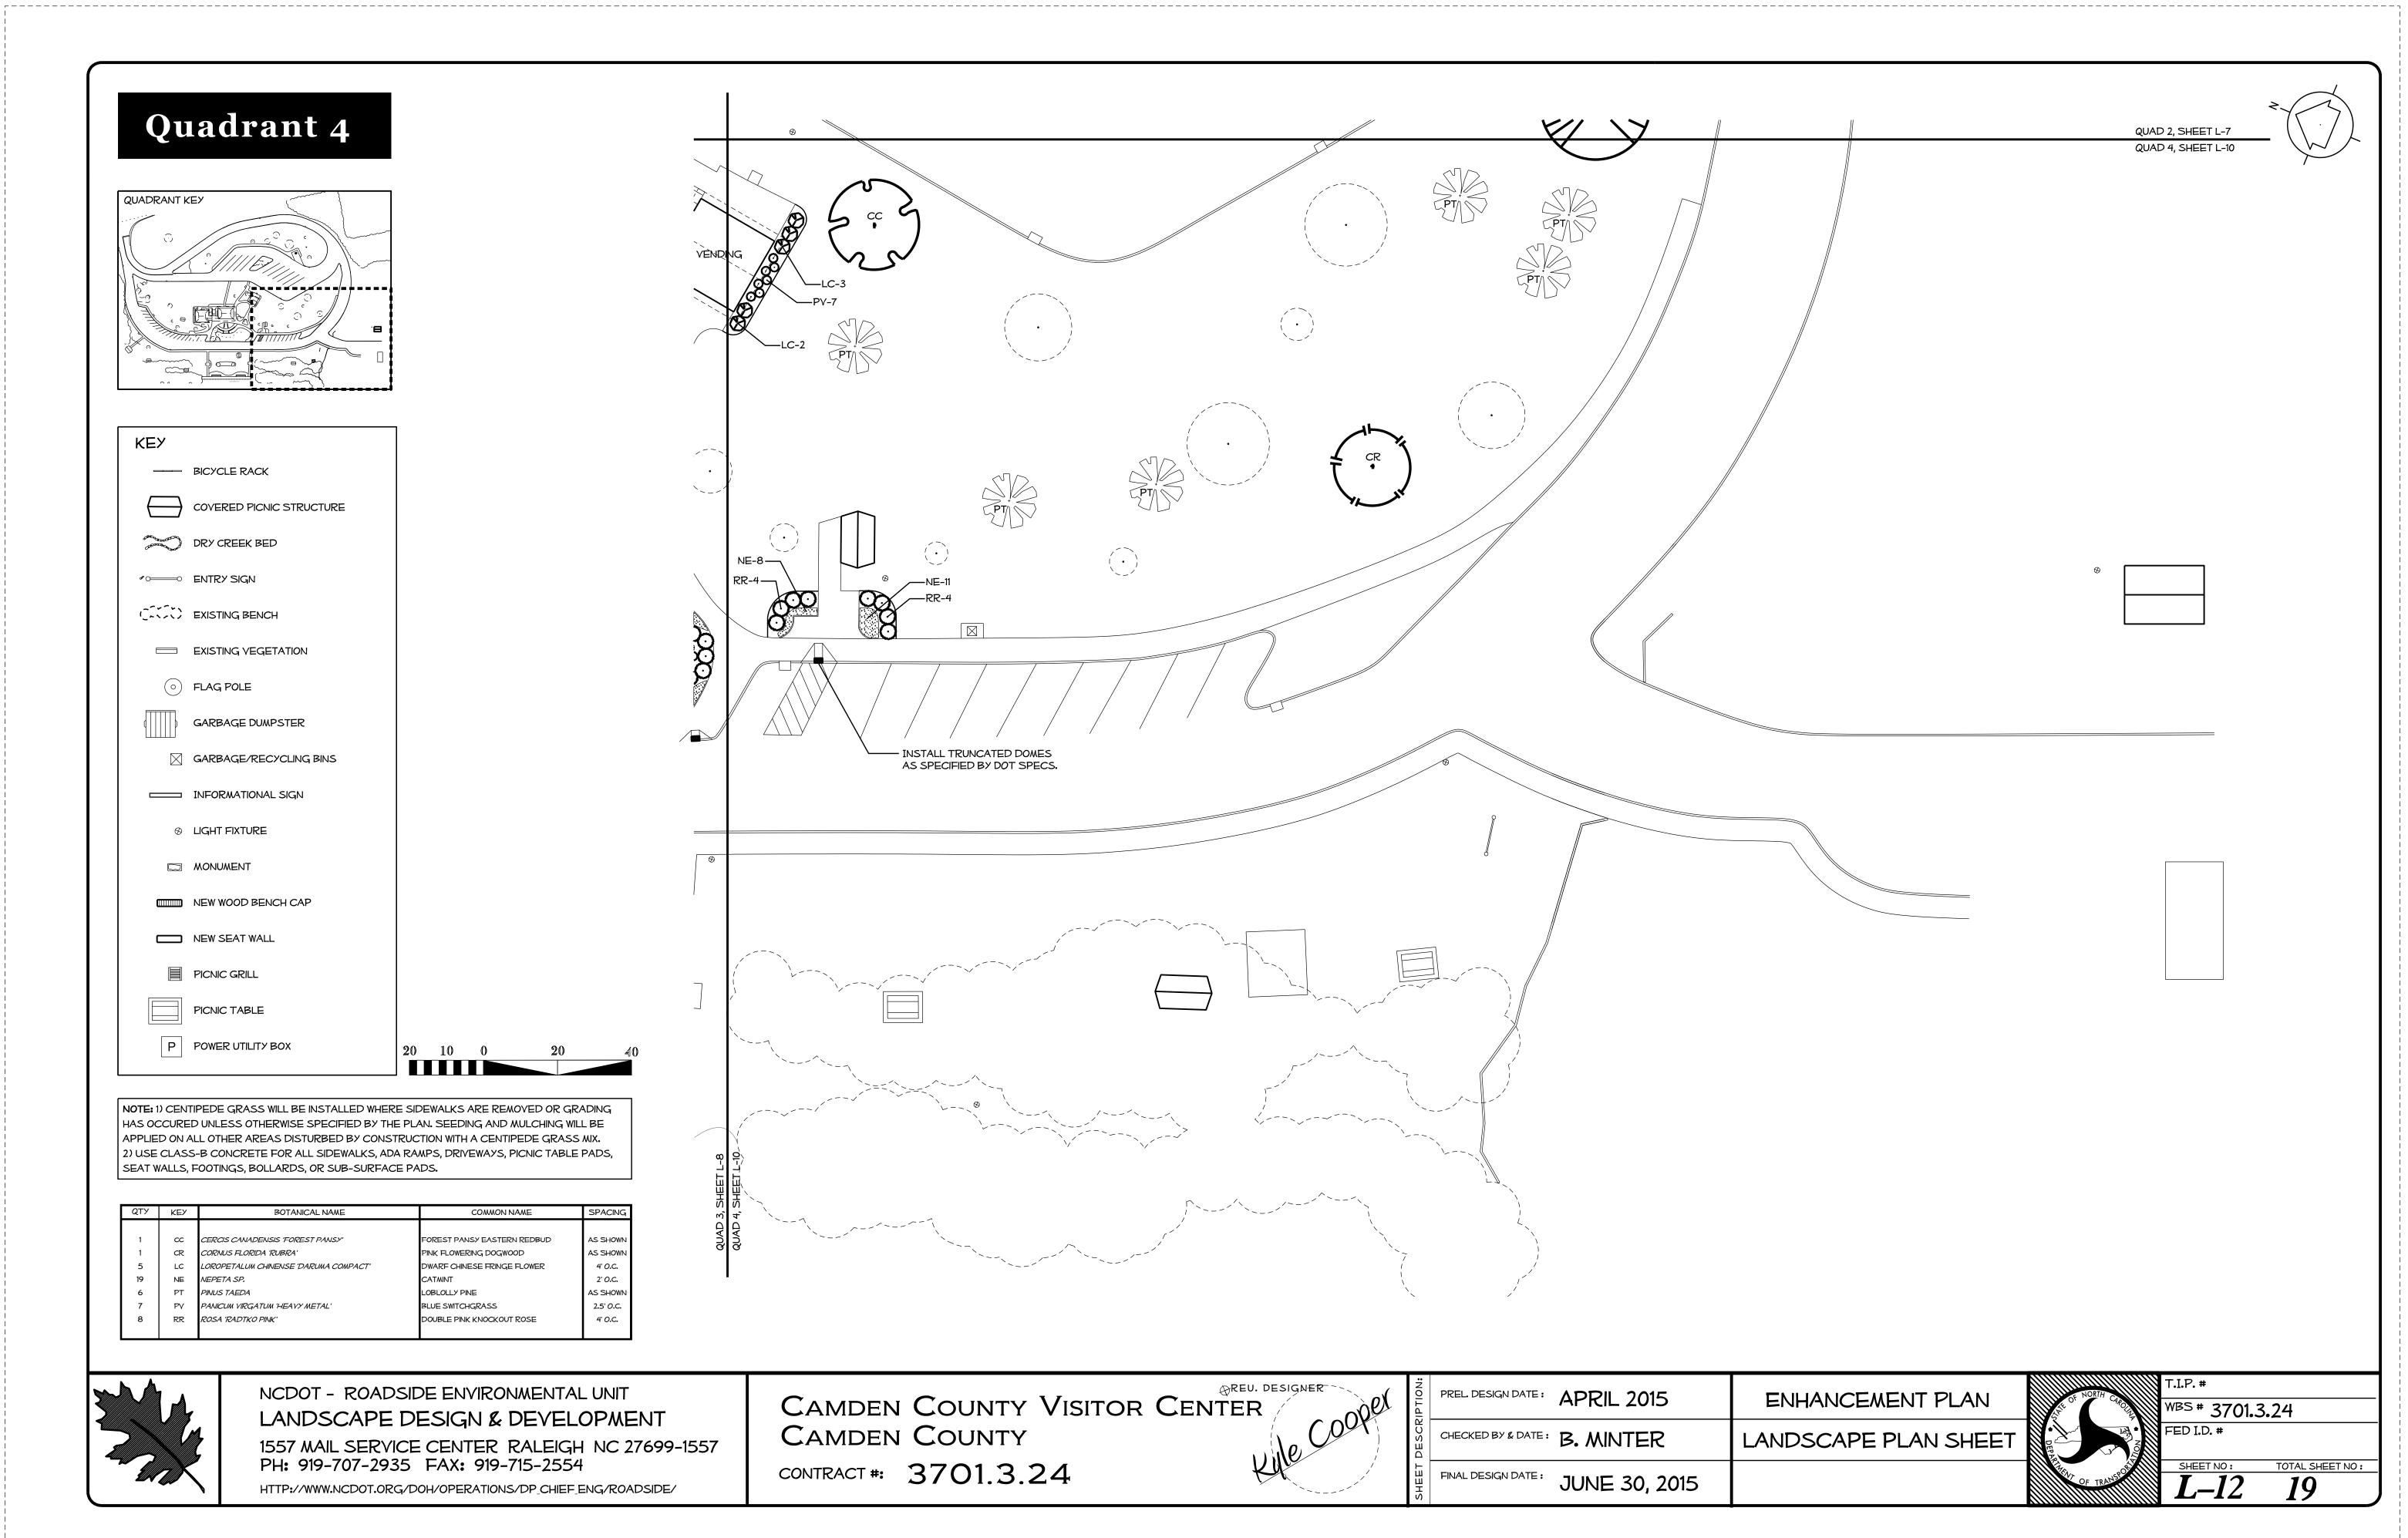

HILL PERENNIAL SAGE       | 1.5' O.C. |
| 1   | UP  | ULMUS PARVIFOLIA                                 | LACEBARK ELM                   | AS SHOWN  |
|     |     |                                                  |                                |           |

NOTE: 1) ALL NEW IMPERVIOUS SURFACES (6" CONCRETE DRIVEWAY, 4" SIDEWALKS, PAVERS, COMPOSITE DECKING, ETC.) SHOULD MAINTAIN A MINMIMUM OF A 2% SLOPE TO ENSURE POSITIVE DRAINAGE. 2) USE CLASS-B CONCRETE FOR ALL SIDEWALKS, ADA RAMPS, DRIVEWAYS, PICNIC TABLE PADS, SEAT WALLS, FOOTINGS, BOLLARDS, OR SUB-SURFACE PADS.





NCDOT - ROADSIDE ENVIRONMENTAL UNIT LANDSCAPE DESIGN & DEVELOPMENT 1557 MAIL SERVICE CENTER RALEIGH NC 27699-1557 PH: 919-707-2935 FAX: 919-715-2554 HTTP://WWW.NCDOT.ORG/DOH/OPERATIONS/DP\_CHIEF\_ENG/ROADSIDE/











| IDEN COUNTY VISITOR | CENTER OP | PREL. DESIGN DATE : | APRIL 2015    |   |
|---------------------|-----------|---------------------|---------------|---|
| IDEN COUNTY         | Je Cour   | CHECKED BY & DATE : | B. MINTER     | L |
| ACT #: 3701.3.24    | RAGE      | FINAL DESIGN DATE : | JUNE 30, 2015 |   |



.....

| /<br>  |                                        | <b>®</b>                                                                      |                                     |
|--------|----------------------------------------|-------------------------------------------------------------------------------|-------------------------------------|
| I<br>N |                                        | NEW ROADWAY LIGHT W/ COMPOSITE                                                |