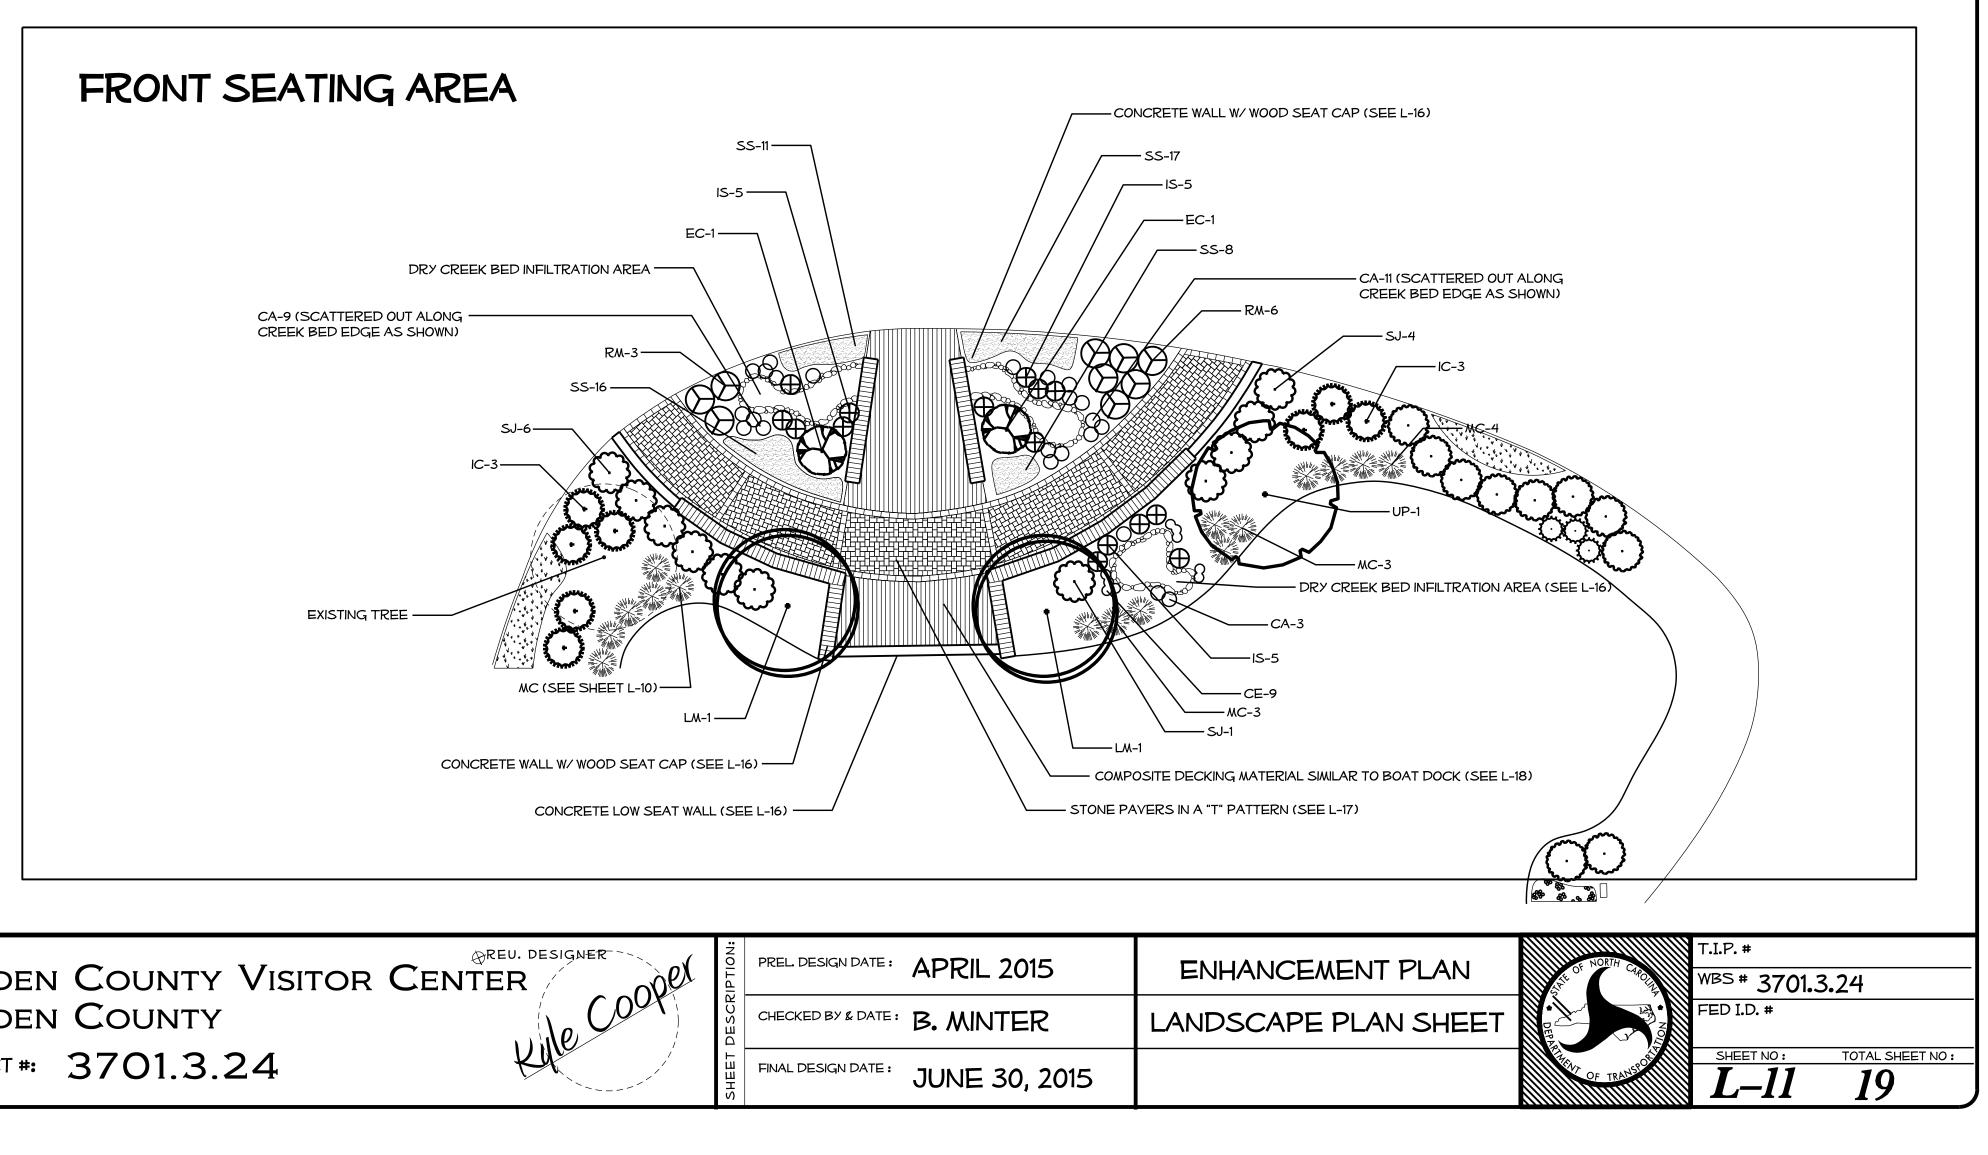

SNOW HILL PERENNIAL SAGE       | 1.5' O.C. |
| 1   | UP  | ULMUS PARVIFOLIA                                 | LACEBARK ELM                   | AS SHOWN  |
|     |     |                                                  |                                |           |

NOTE: 1) ALL NEW IMPERVIOUS SURFACES (6" CONCRETE DRIVEWAY, 4" SIDEWALKS, PAVERS, COMPOSITE DECKING, ETC.) SHOULD MAINTAIN A MINMIMUM OF A 2% SLOPE TO ENSURE POSITIVE DRAINAGE. 2) USE CLASS-B CONCRETE FOR ALL SIDEWALKS, ADA RAMPS, DRIVEWAYS, PICNIC TABLE PADS, SEAT WALLS, FOOTINGS, BOLLARDS, OR SUB-SURFACE PADS.





NCDOT - ROADSIDE ENVIRONMENTAL UNIT LANDSCAPE DESIGN & DEVELOPMENT 1557 MAIL SERVICE CENTER RALEIGH NC 27699-1557 PH: 919-707-2935 FAX: 919-715-2554 HTTP://WWW.NCDOT.ORG/DOH/OPERATIONS/DP\_CHIEF\_ENG/ROADSIDE/











| IDEN COUNTY VISITOR | CENTER OP | PREL. DESIGN DATE : | APRIL 2015    |   |
|---------------------|-----------|---------------------|---------------|---|
| IDEN COUNTY         | Je Cour   | CHECKED BY & DATE : | B. MINTER     | L |
| ACT #: 3701.3.24    | RAGE      | FINAL DESIGN DATE : | JUNE 30, 2015 |   |



.....

| /<br>  |                                        | <b>®</b>                                                                      |                                     |
|--------|----------------------------------------|-------------------------------------------------------------------------------|-------------------------------------|
| I<br>N |                                        | NEW ROADWAY LIGHT W/ COMPOSITE                                                |