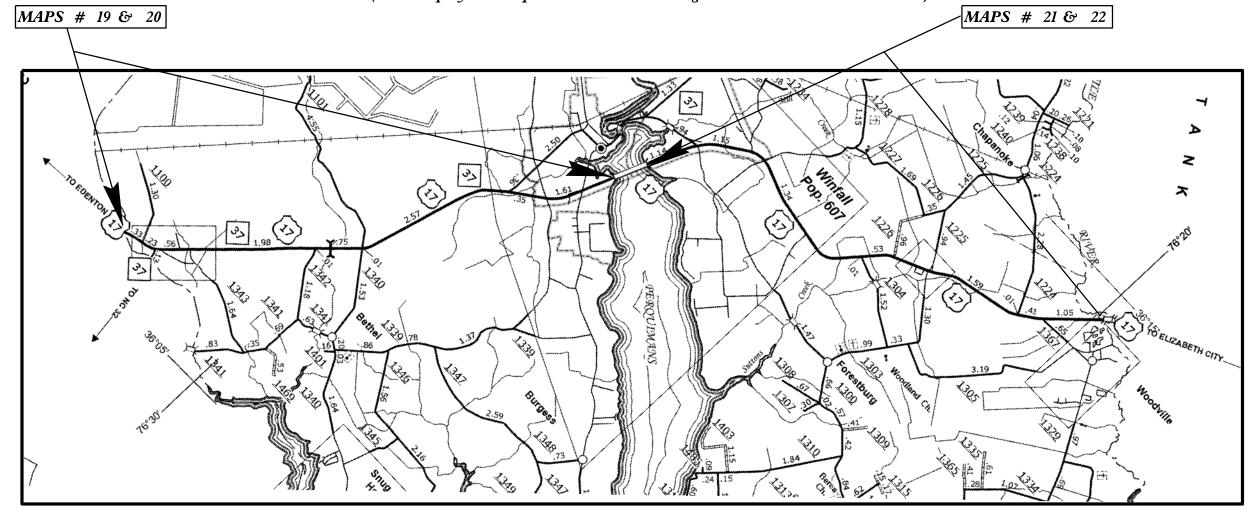

LOCATION: Map# 19 & 20 US 17 North & South Bound Lane (From Chowan County Line to Perquimans River Bridge)

Map# 21 & 22 US 17 (From Perquimans River Bridge to Pasquotank County Line)

TYPE OF WORK: (Hot - Spray Thermoplastic Pavement Marking and Raised Pavement Markers)

#### PROJECT LENGTH

NOT TO SCALE

LENGTH OF PROJECT MAP # 19 = 8.20 MILES

LENGTH OF PROJECT MAP # 20 = 8.20 MILES

LENGTH OF PROJECT MAP # 21 = 8.50 MILES

LENGTH OF PROJECT MAP # 22 = 8.50 MILES