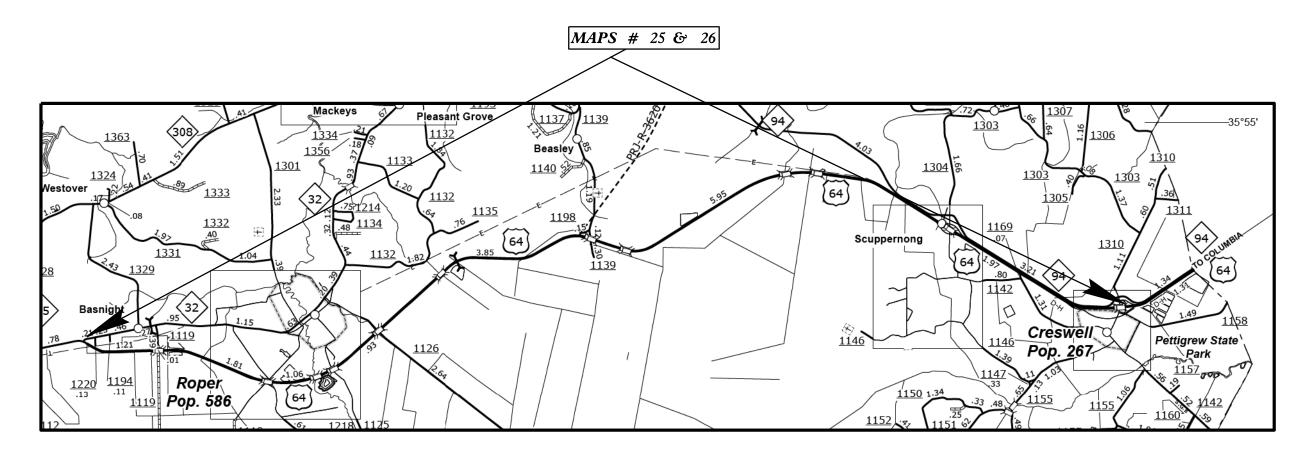

LOCATION: Map# 25 & 26 US 64 North & South Bound Lane (From NC 32 to SR 1310 Alligood Rd.)

TYPE OF WORK: (Hot - Spray Thermoplastic Pavement Marking and Raised Pavement Markers)

NOT TO SCALE

LENGTH OF PROJECT MAP # 25 = 17.00 MILES LENGTH OF PROJECT MAP # 26 = 17.00 MILES