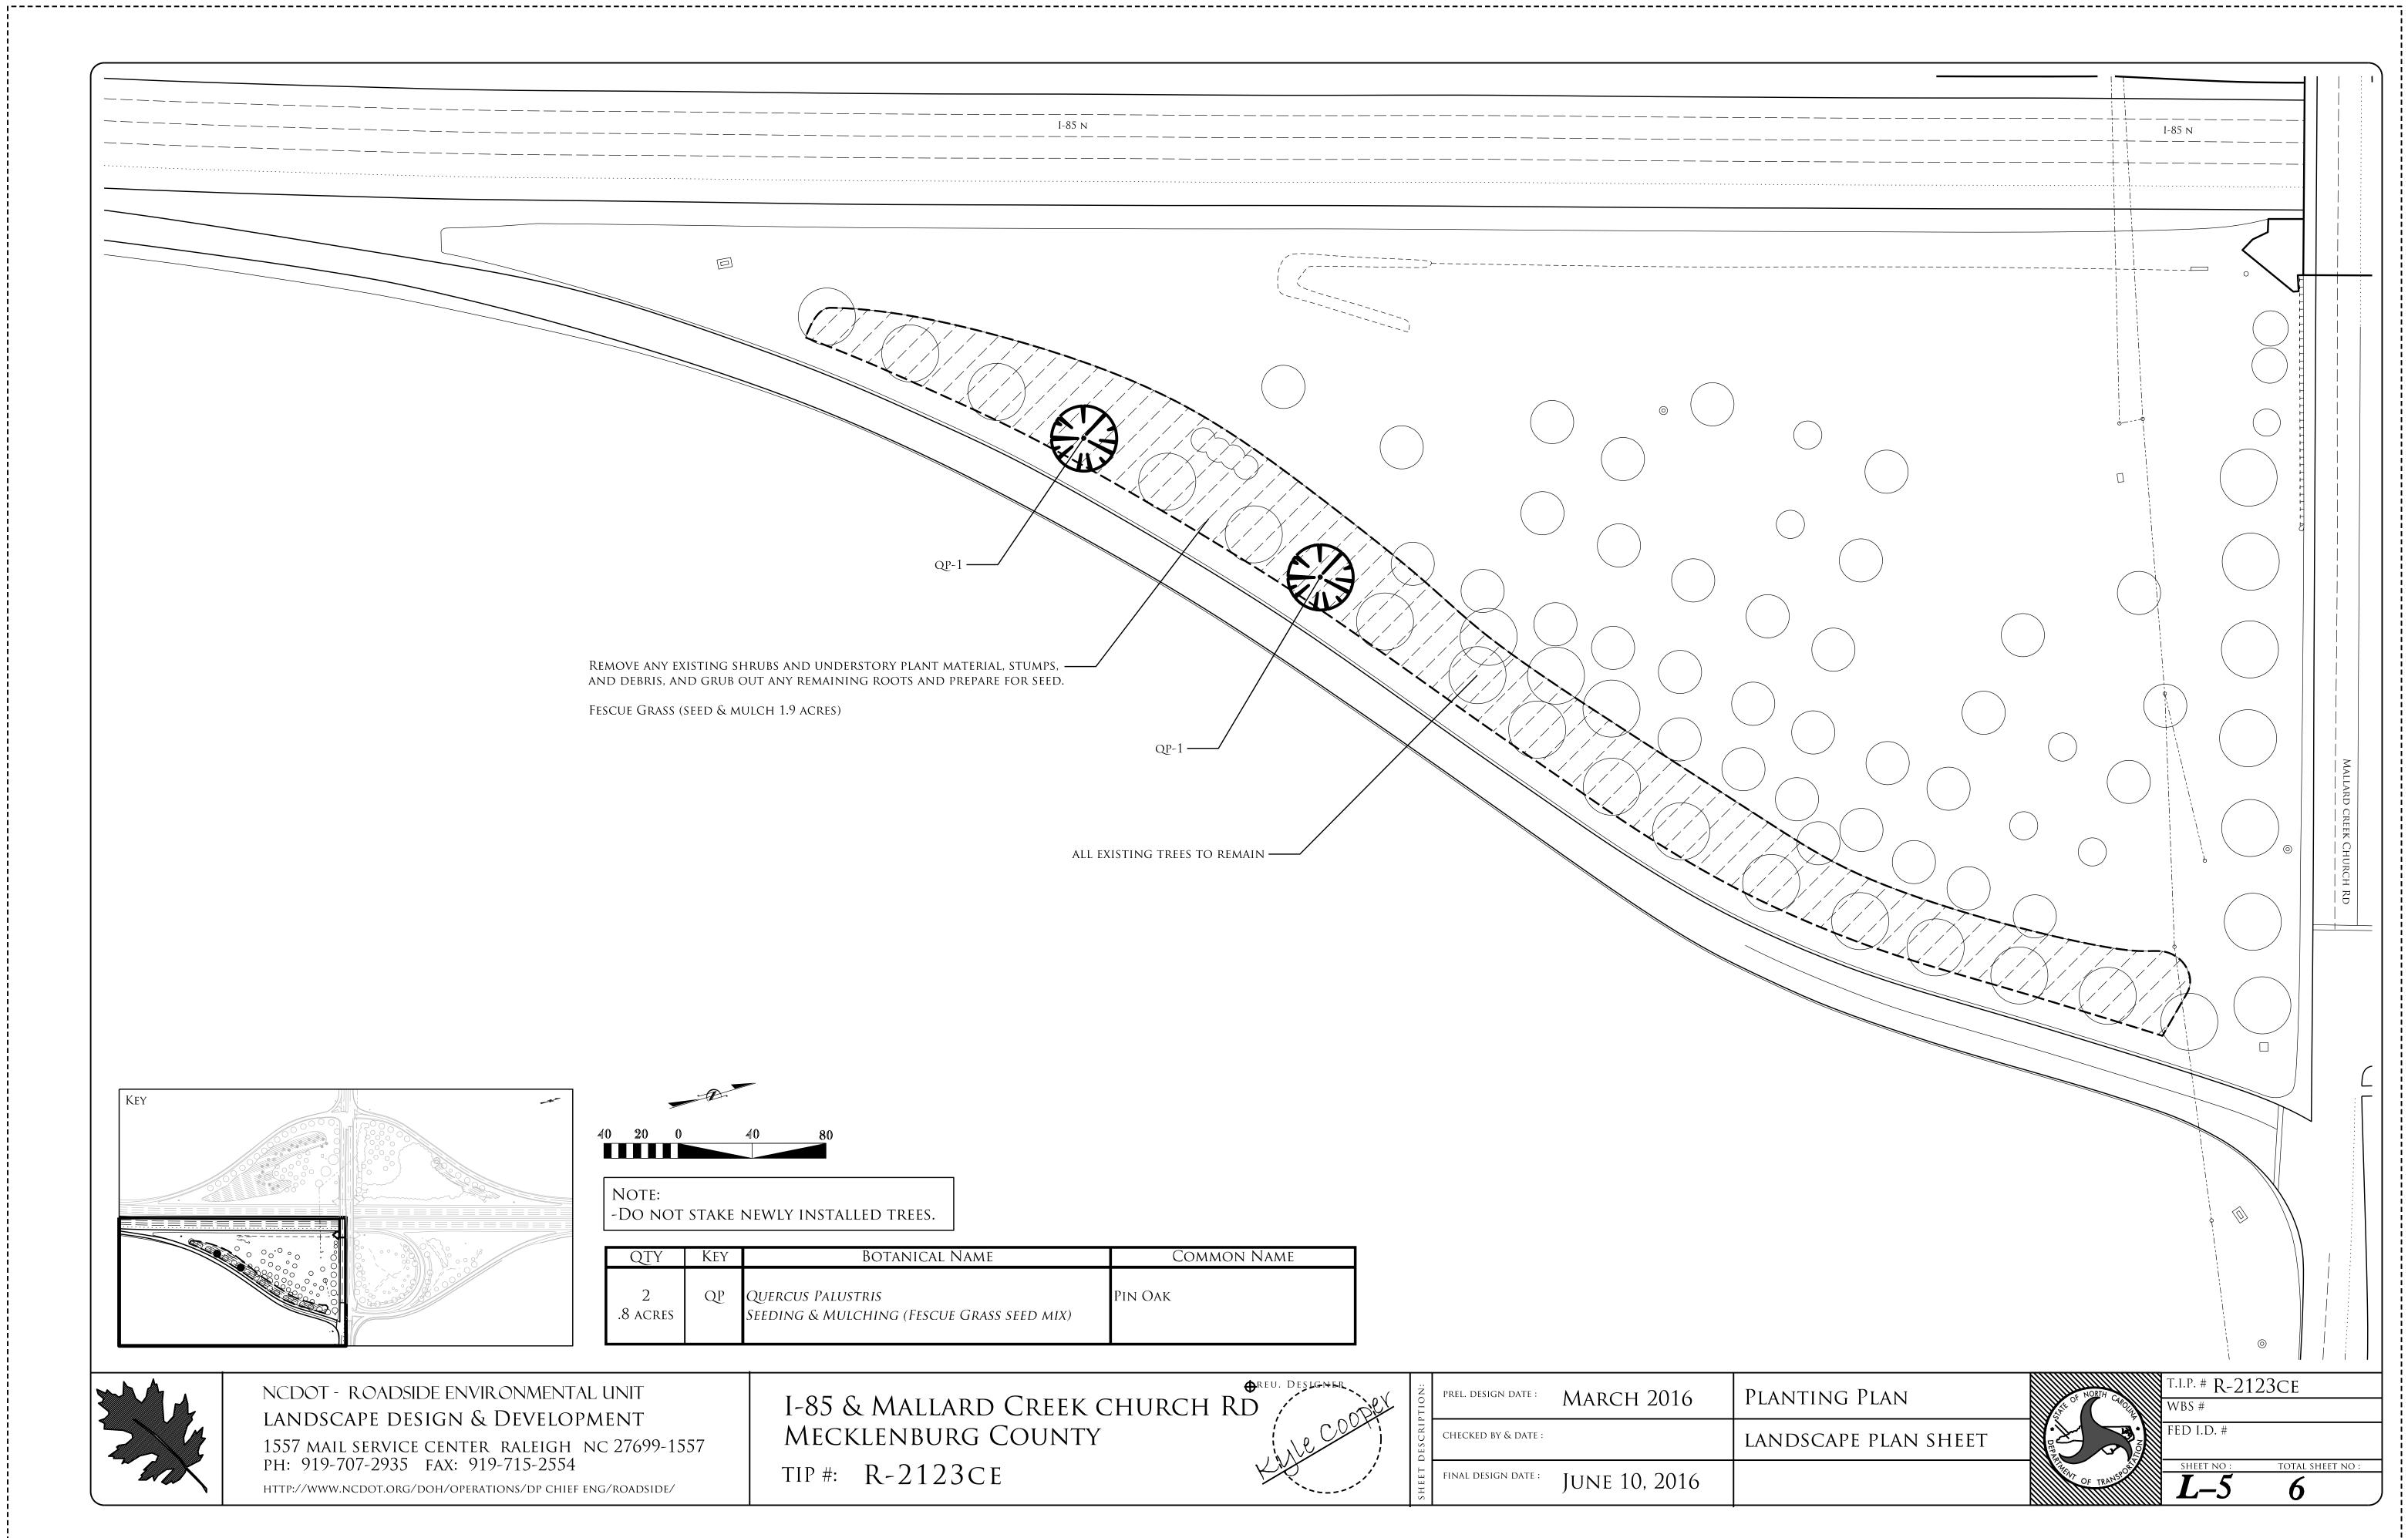

\_\_\_\_\_\_

| [ | QTY           | Key | Botanical Name                                                  | Соммо   |
|---|---------------|-----|-----------------------------------------------------------------|---------|
|   | 1<br>.3 acres | QP  | Quercus Palustris<br>Seeding & Mulching (Fescue Grass seed mix) | Pin Oak |

| ULCHING (FESCUE GRASS SEED MIX) |         |                     |               |   |
|---------------------------------|---------|---------------------|---------------|---|
| & MALLARD CREEK CHURCH RD       | TION:   | PREL. DESIGN DATE : | March 2016    | F |
| CKLENBURG COUNTY                | DESCRIP | CHECKED BY & DATE : |               | L |
| : R-2123CE                      | SHEET I | FINAL DESIGN DATE : | June 10, 2016 |   |
|                                 | •       |                     |               | • |