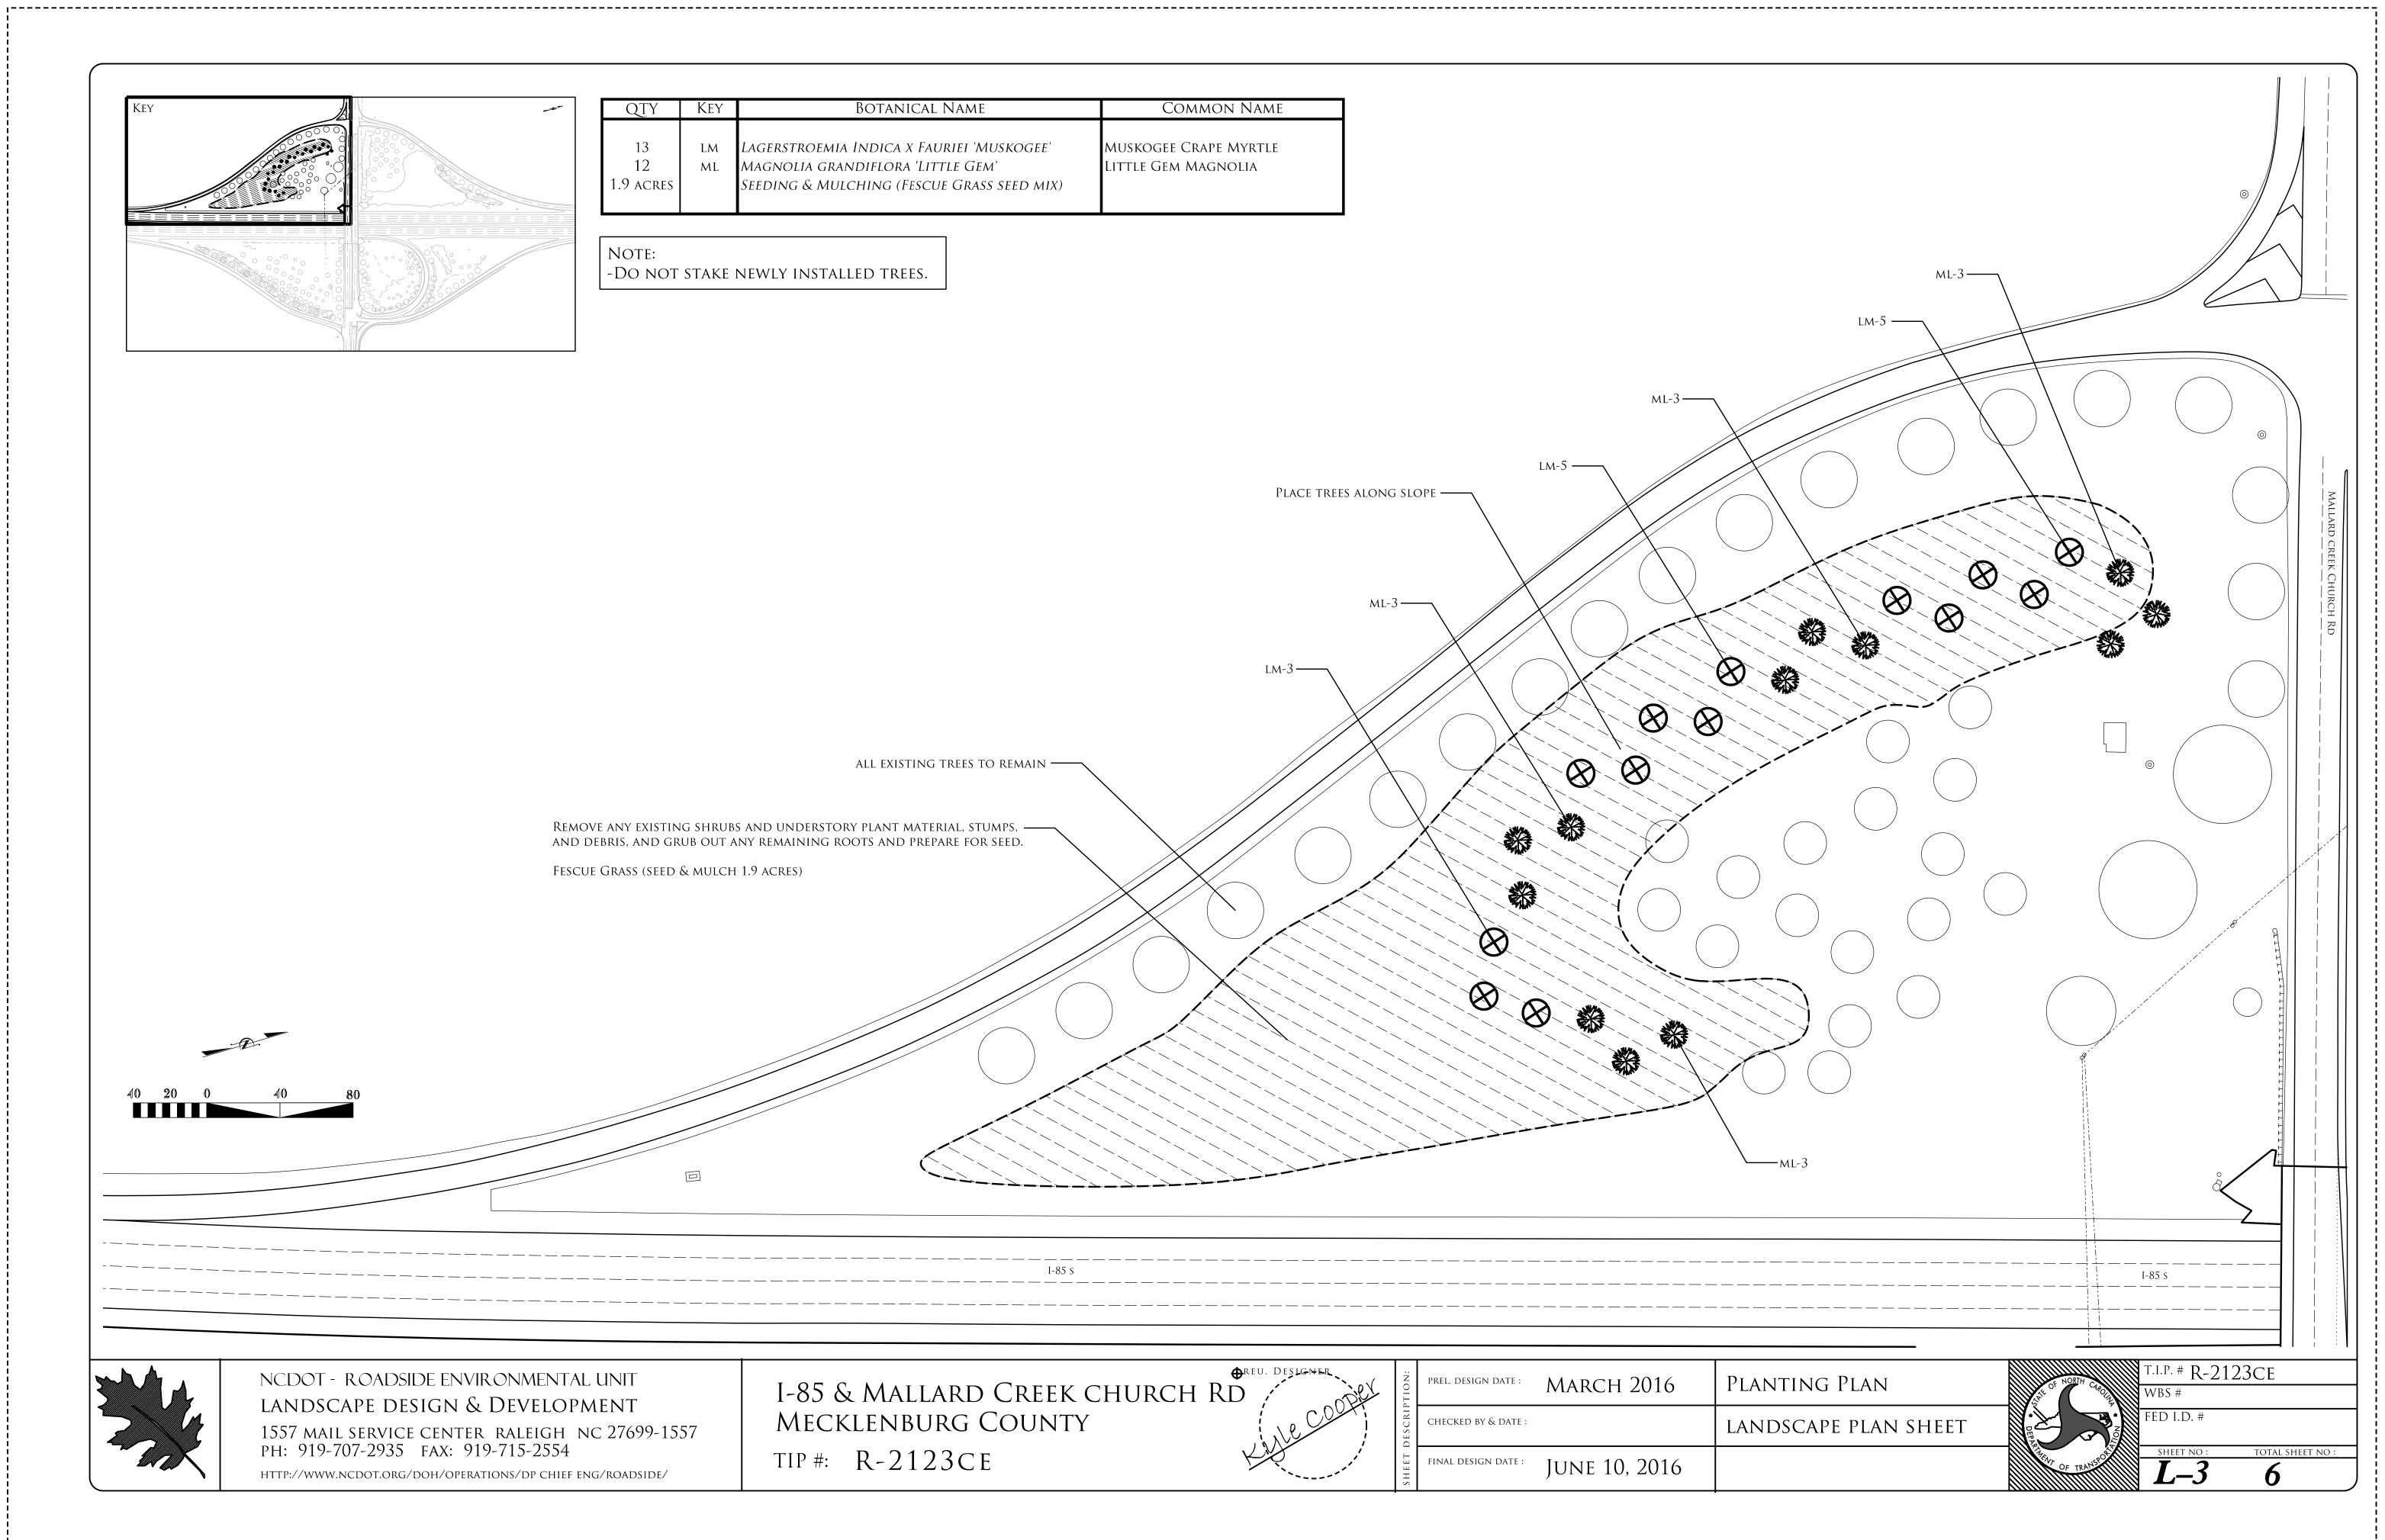

.....

| Botanical Name | Common Name                                  |
|----------------|----------------------------------------------|
|                | Muskogee Crape Myrtle<br>Little Gem Magnolia |

| & Mallard Creek church R | DREU. DESLGNER | PTION:  | PREL. DESIGN DATE : | March 2016    | PI |
|--------------------------|----------------|---------|---------------------|---------------|----|
| klenburg County          | Le COUT        | DESCRI  | CHECKED BY & DATE : |               | LA |
| R-2123CE                 |                | SHEET 1 | FINAL DESIGN DATE : | June 10, 2016 |    |