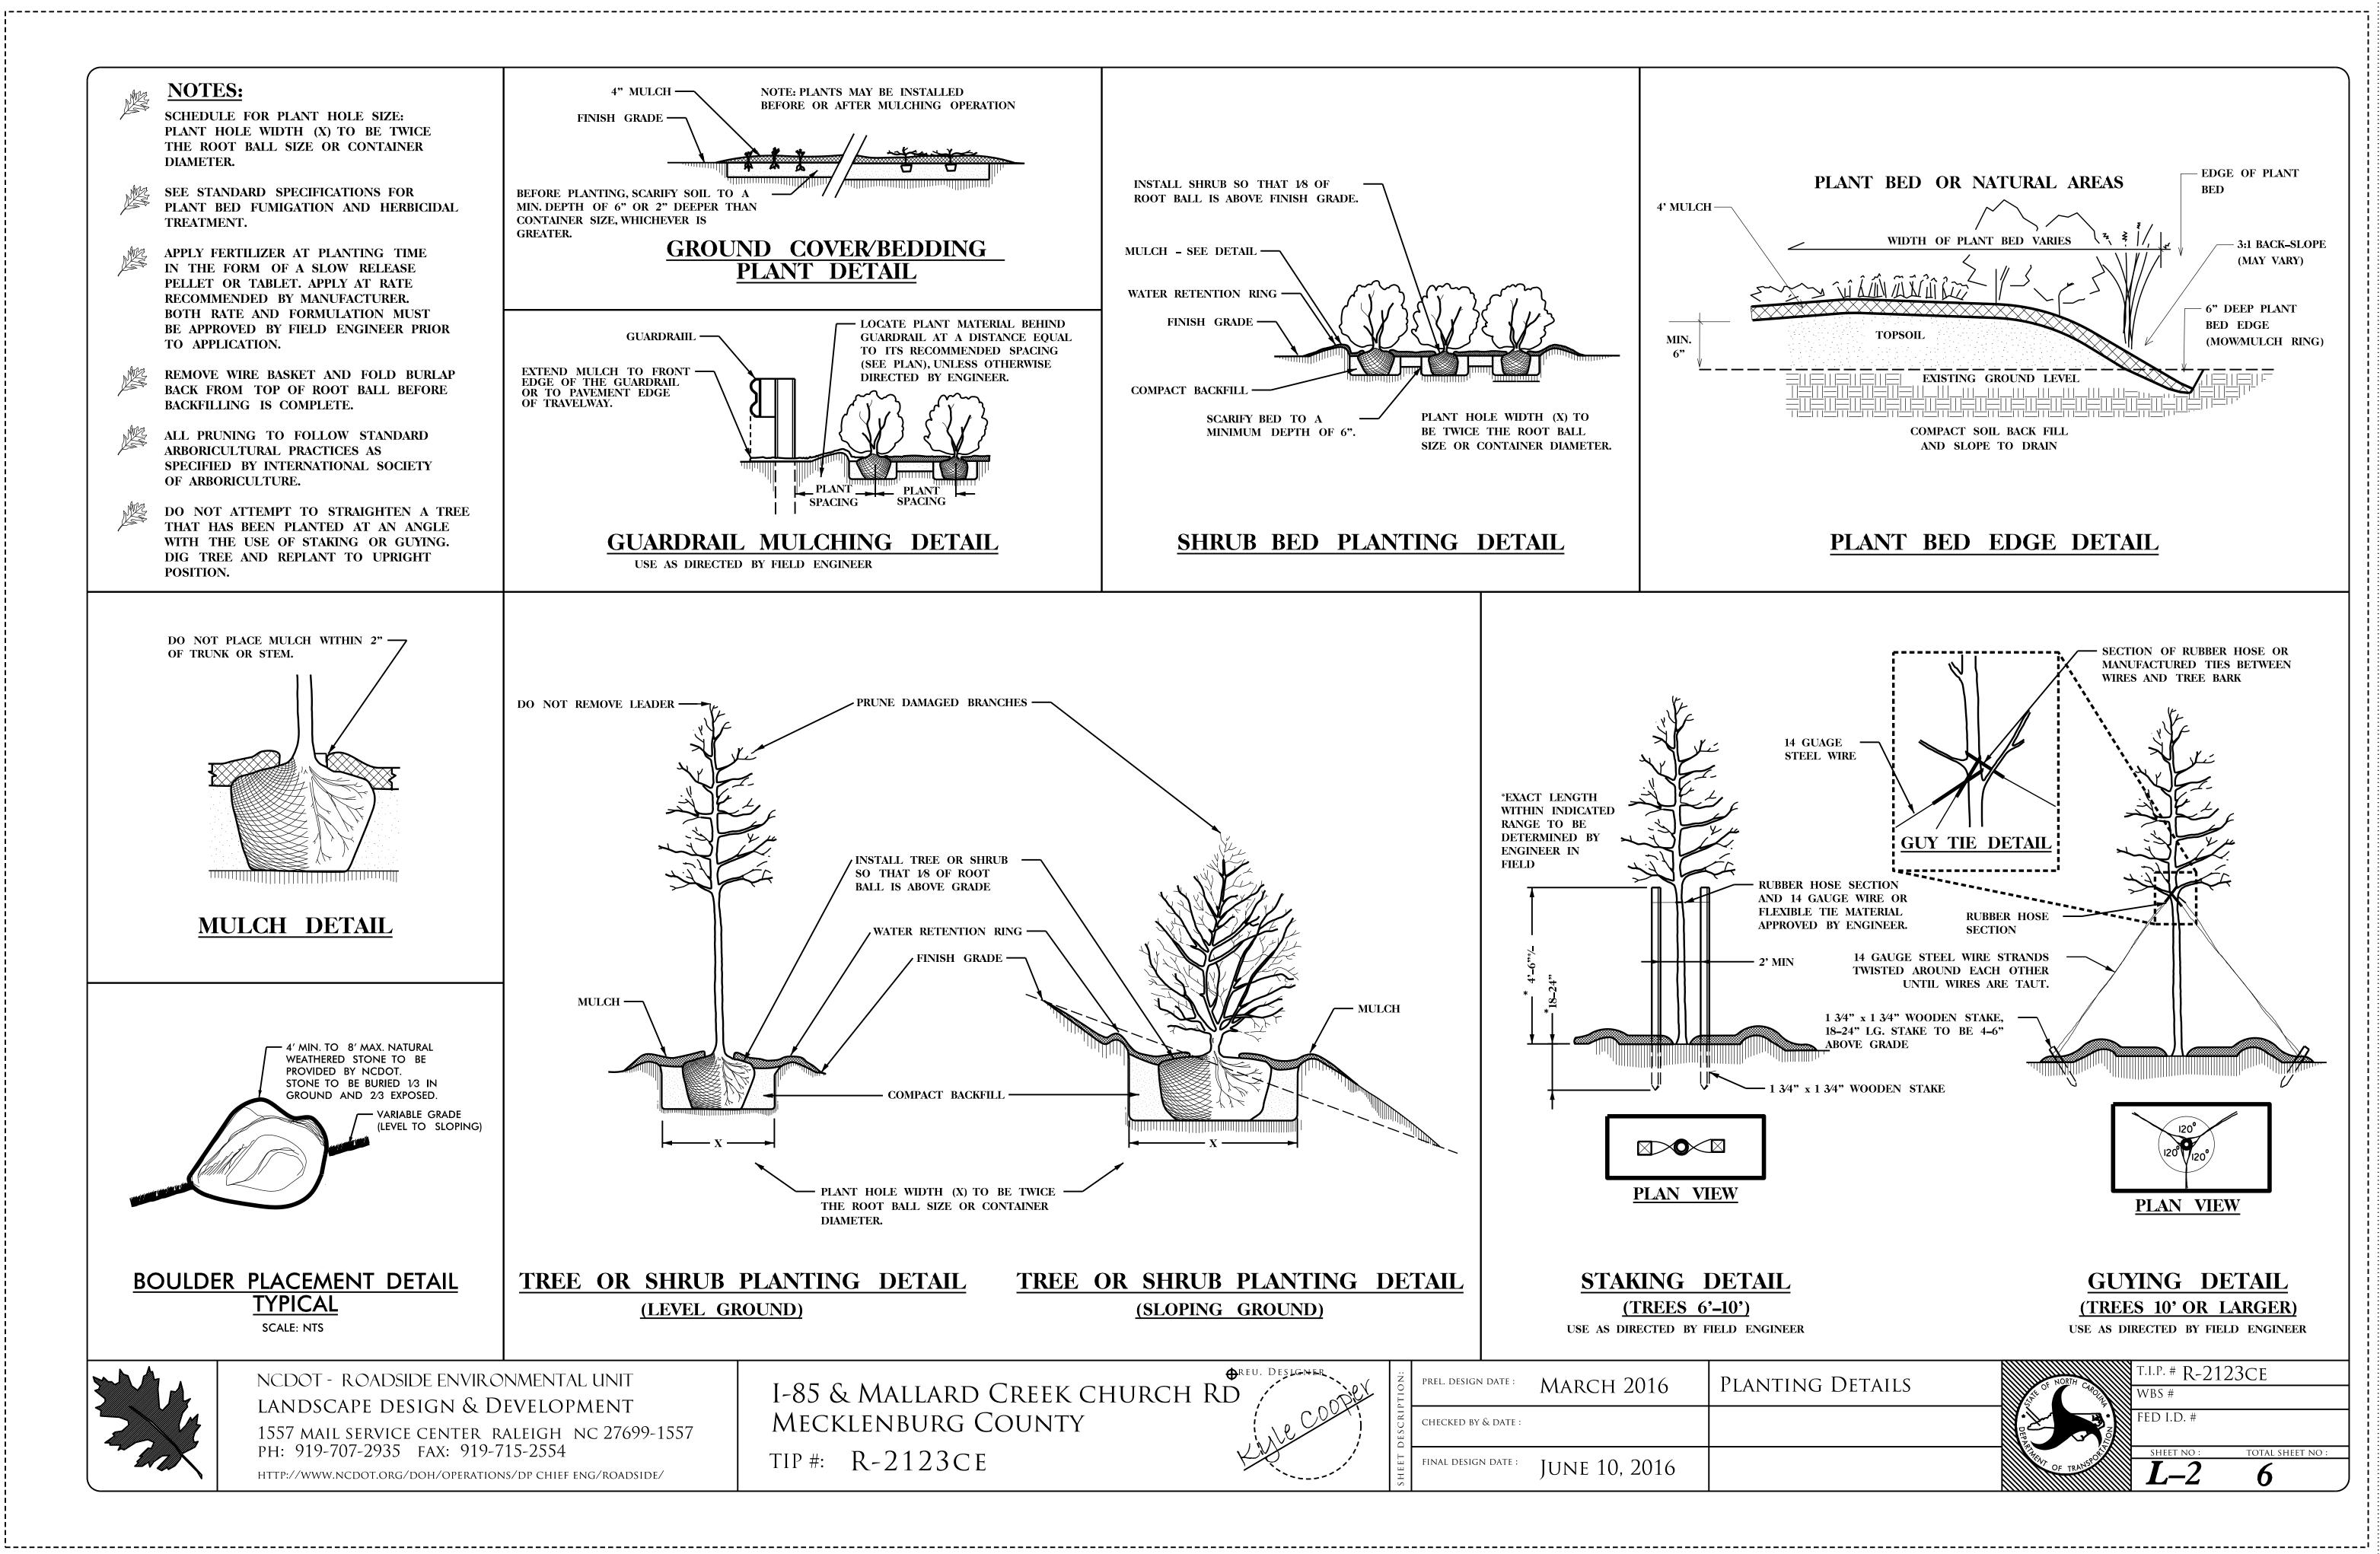

| County Line<br>City or Town I<br>Exist. Right of<br>Prop. Right of V<br>(By Others)                                                                                                                                                                                                                                                                                                                                                                                                          | DESCRIPTI<br>TIP<br>CONVENTIONAL<br>Line<br>Way Line Marker<br>Way Line Marker | SYMBOLS |    |
|----------------------------------------------------------------------------------------------------------------------------------------------------------------------------------------------------------------------------------------------------------------------------------------------------------------------------------------------------------------------------------------------------------------------------------------------------------------------------------------------|--------------------------------------------------------------------------------|---------|----|
| County Line<br>City or Town I<br>Exist. Right of<br>Prop. Right of V<br>(By Others)                                                                                                                                                                                                                                                                                                                                                                                                          | TIP<br>CONVENTIONAL<br>Line<br>Way Line Marker<br>Way Line Marker              | SYMBOLS | 10 |
| County Line<br>City or Town I<br>Exist. Right of<br>Prop. Right of V<br>(By Others)                                                                                                                                                                                                                                                                                                                                                                                                          | CONVENTIONAL Line Way Line Marker Way Line Marker                              | SYMBOLS |    |
| County Line<br>City or Town I<br>Exist. Right of<br>Prop. Right of V<br>(By Others)                                                                                                                                                                                                                                                                                                                                                                                                          | –<br>Line<br>Way Line Marker<br>Way Line Marker                                |         |    |
| Prop. Control of<br>Property Line<br>Easement Line<br>Slope Stake Lind<br>Exist. Fence<br>Prop. Woven Wi<br>Prop. Woven Wi<br>Prop. Chain Lind<br>Exist. Road<br>Guardrail<br>Survey Line<br>Denotes Line Eq<br>Bridge<br>Culvert<br>Railroad<br>Woods<br>Exist. Telephone<br>Tower Pole and<br>Exist. Power Pole<br>Sanitary Sewer<br>Water Line<br>Gas Line<br>Picnic Shelter<br>Regeneration<br>Reforestation<br>INDE<br>L 1.0 - Title<br>L 2.0 - Plant<br>L 3.0 - Desig<br>L 4.0 - Desig |                                                                                |         |    |