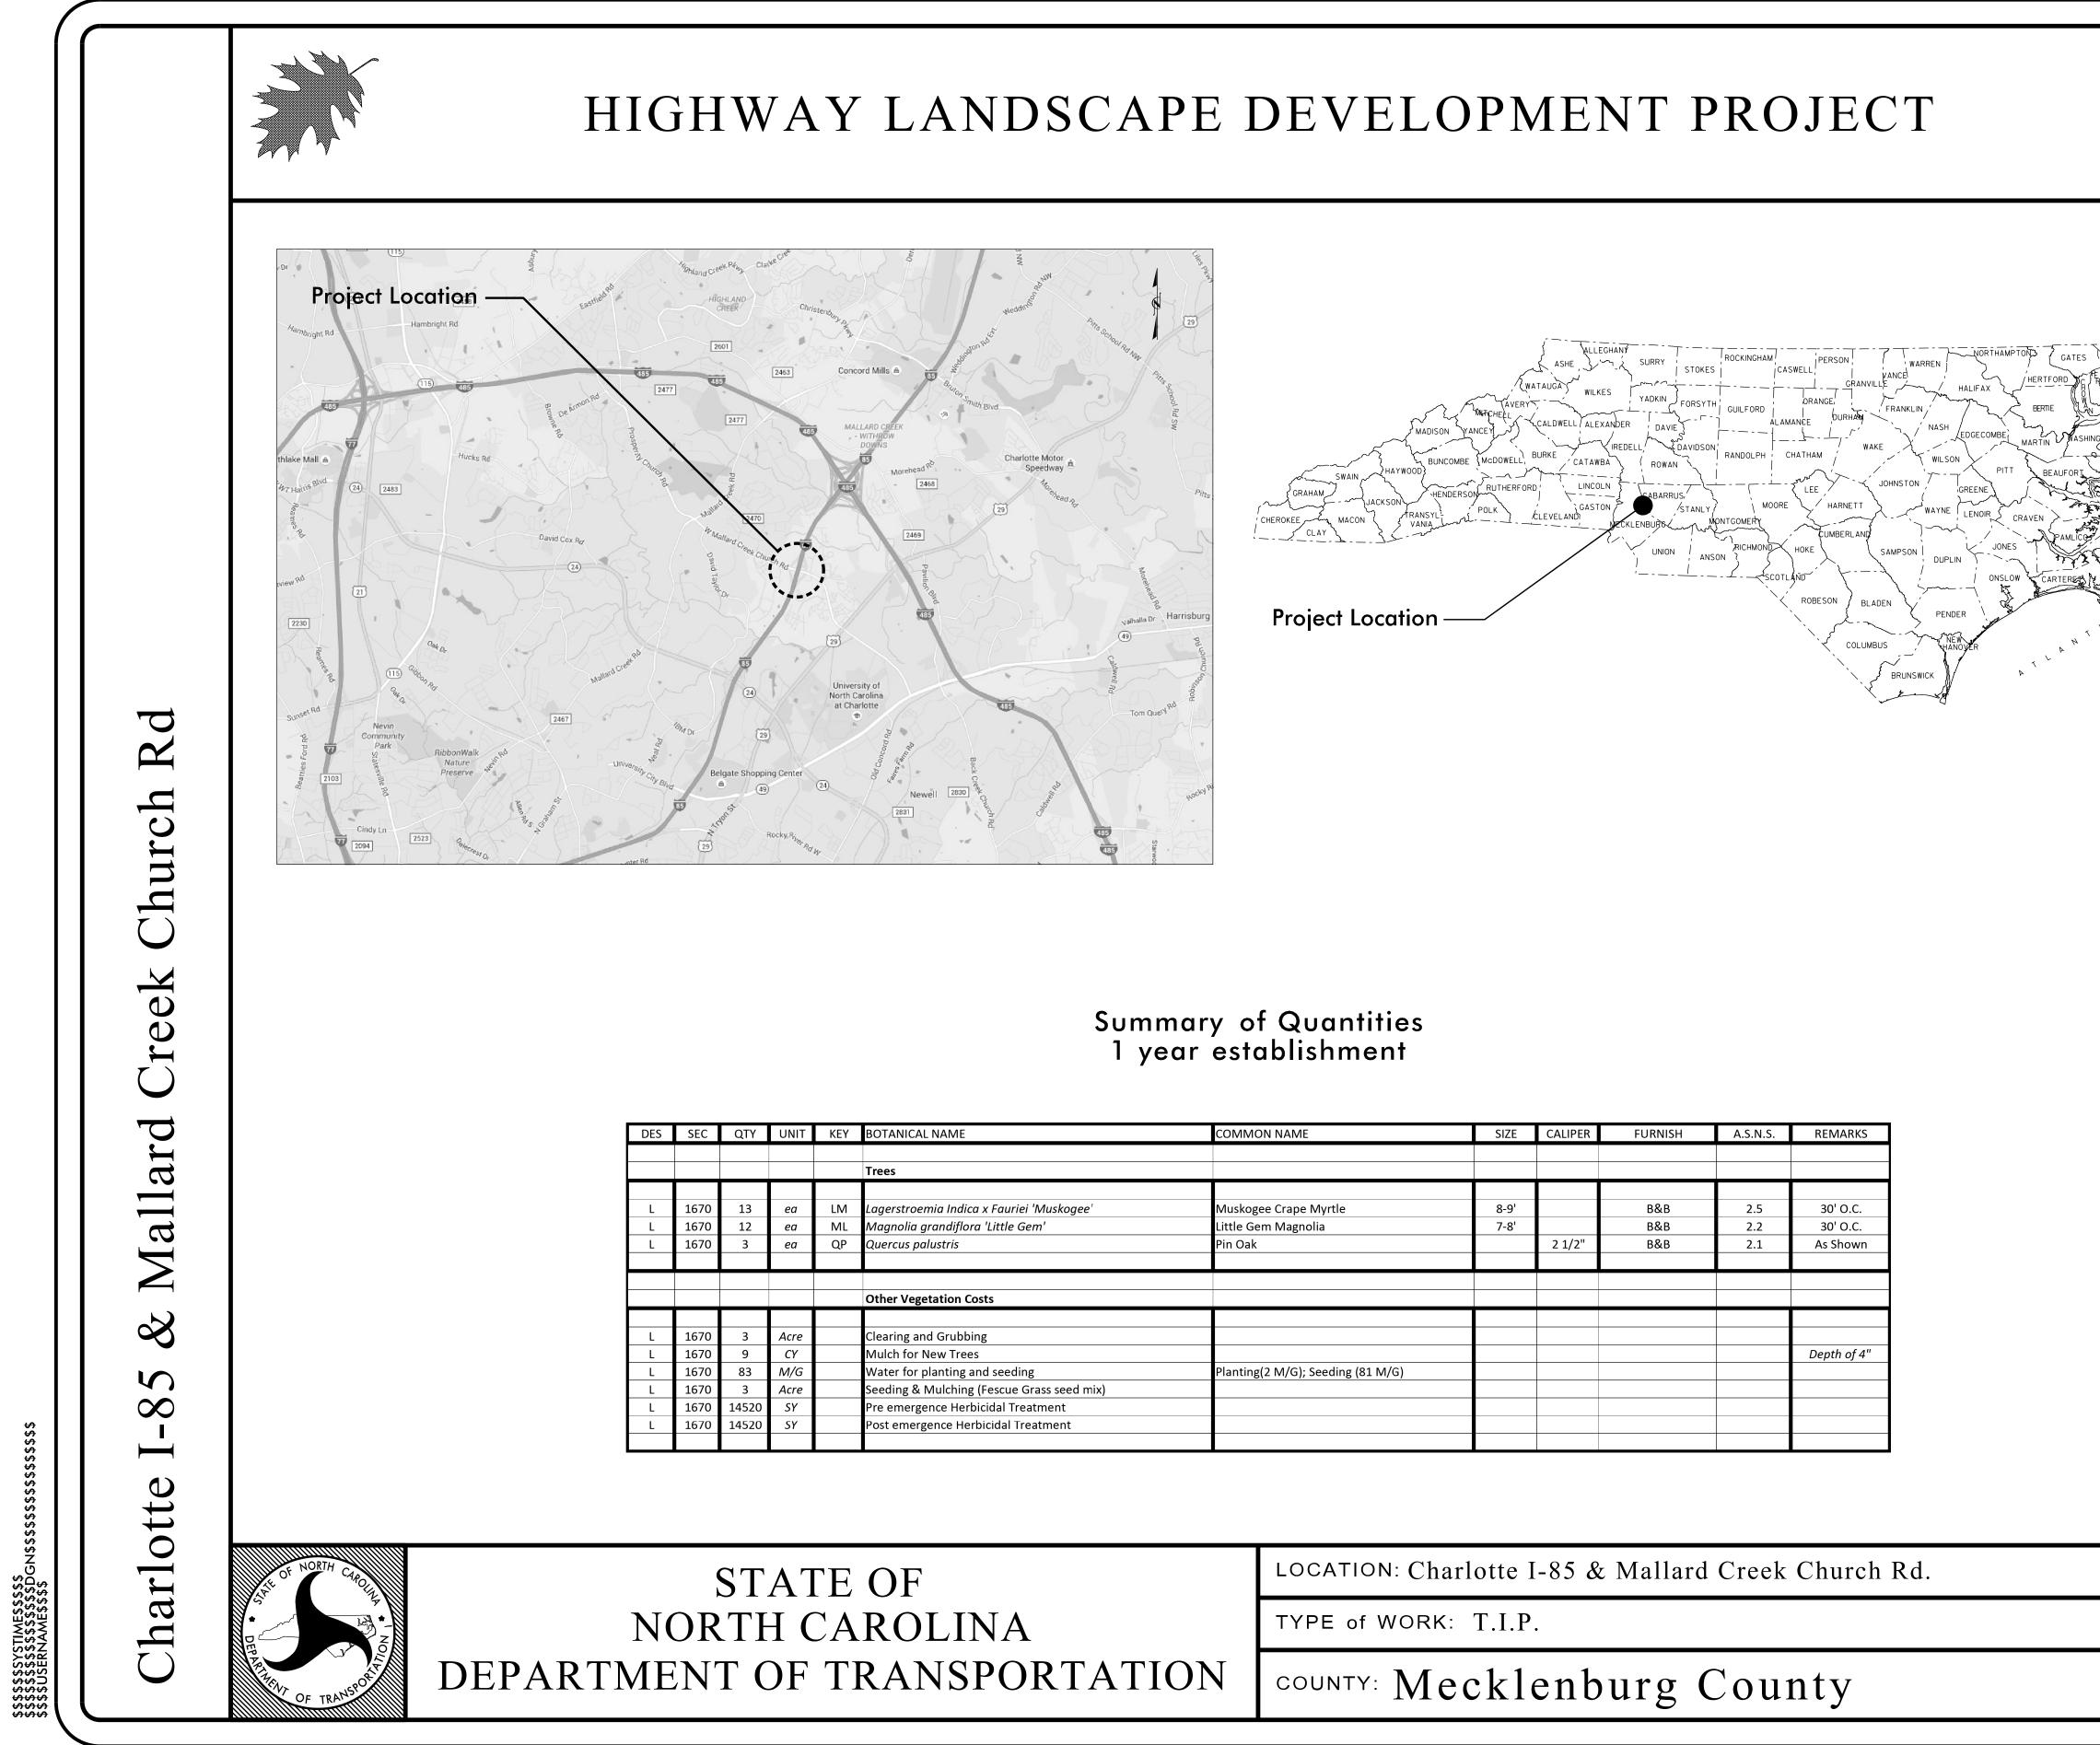

۱\_\_\_\_\_

|                       | COMMON NAME                       | SIZE | CALIPER | FURNISH | A.S.N.S. | REMARKS     |
|-----------------------|-----------------------------------|------|---------|---------|----------|-------------|
|                       |                                   |      |         |         |          |             |
|                       |                                   |      |         |         |          |             |
|                       |                                   |      |         |         |          |             |
| x Fauriei 'Muskogee'  | Muskogee Crape Myrtle             | 8-9' |         | B&B     | 2.5      | 30' O.C.    |
| 'Little Gem'          | Little Gem Magnolia               | 7-8' |         | B&B     | 2.2      | 30' O.C.    |
|                       | Pin Oak                           |      | 2 1/2"  | B&B     | 2.1      | As Shown    |
|                       |                                   |      |         |         |          |             |
|                       |                                   |      |         |         |          |             |
| ts                    |                                   |      |         |         |          |             |
|                       |                                   |      |         |         |          |             |
| 5                     |                                   |      |         |         |          |             |
|                       |                                   |      |         |         |          | Depth of 4' |
| d seeding             | Planting(2 M/G); Seeding (81 M/G) |      |         |         |          |             |
| escue Grass seed mix) |                                   |      |         |         |          |             |
| idal Treatment        |                                   |      |         |         |          |             |
| icidal Treatment      |                                   |      |         |         |          |             |
|                       |                                   |      |         |         |          |             |

|           | LOCATION: Charlotte I-85 & Mallard Creek Church Rd. |
|-----------|-----------------------------------------------------|
| NA        | TYPE of WORK: T.I.P.                                |
| PORTATION | COUNTY: Mecklenburg County                          |