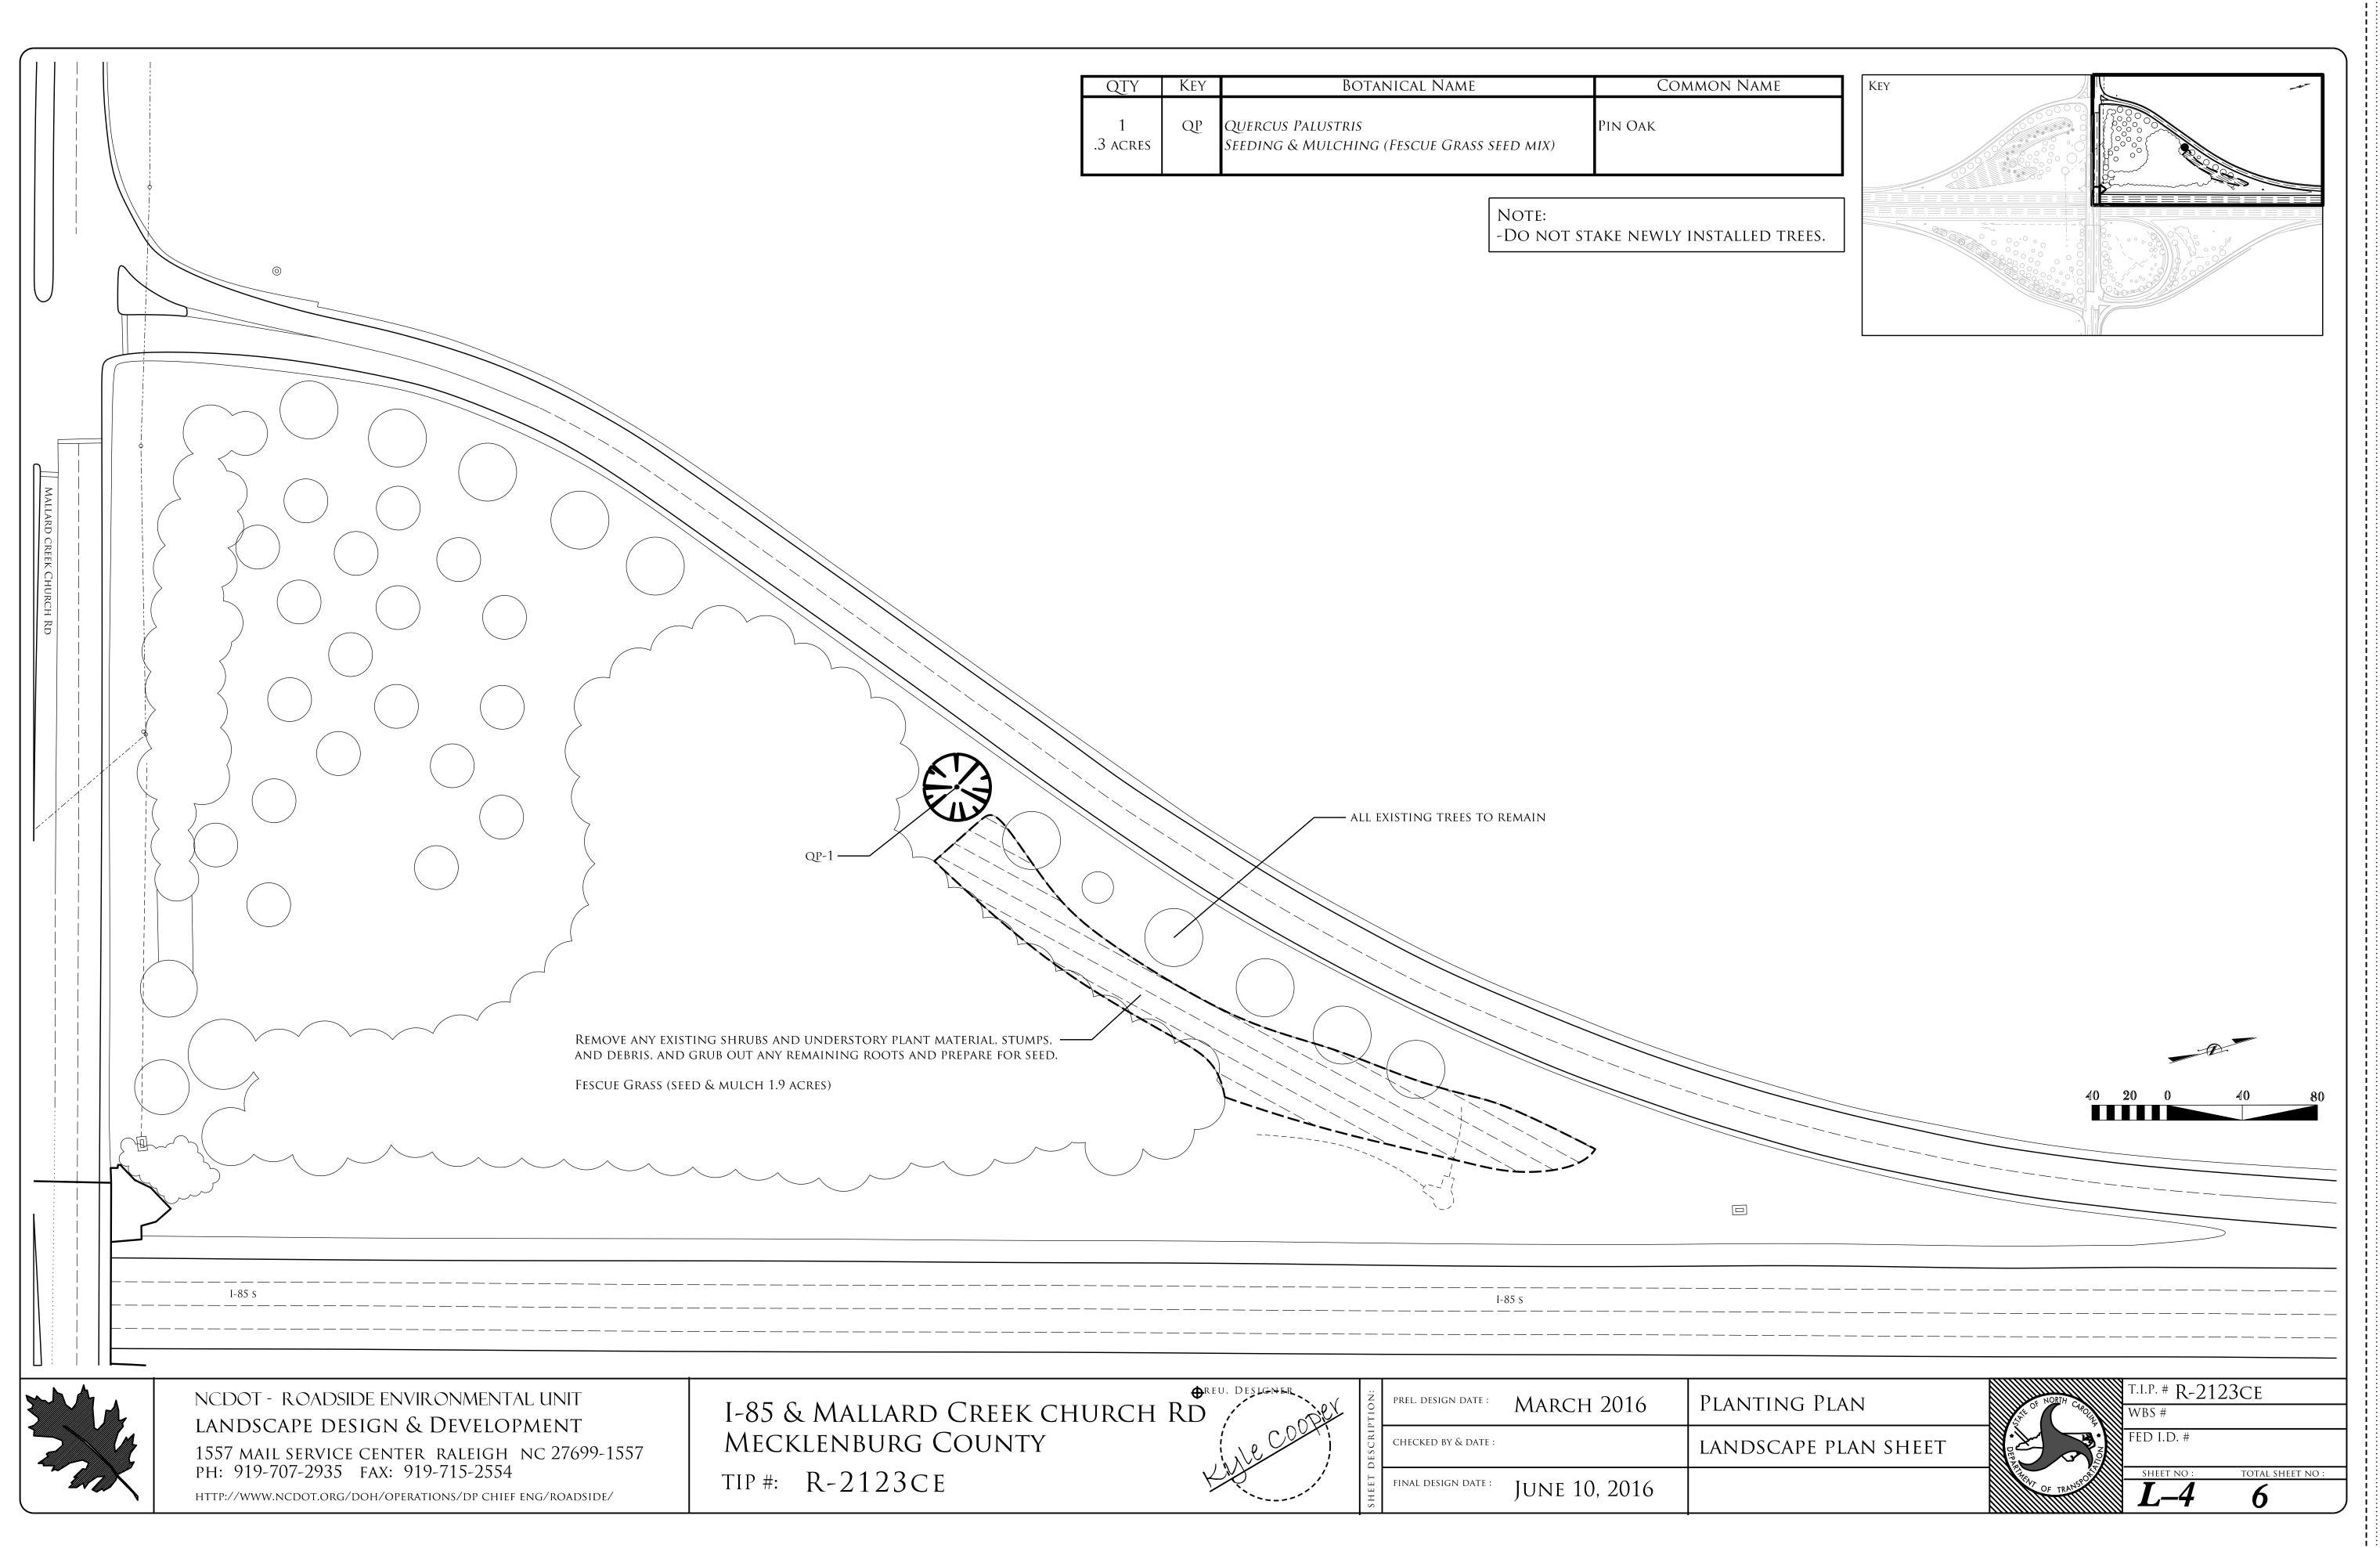

\_\_\_\_\_\_

| [ | QTY           | Key | Botanical Name                                                  | Соммо   |
|---|---------------|-----|-----------------------------------------------------------------|---------|
|   | 1<br>.3 acres | QP  | Quercus Palustris<br>Seeding & Mulching (Fescue Grass seed mix) | Pin Oak |

| ULCHING (FESCUE GRASS SEED MIX) |         |                     |               |   |
|---------------------------------|---------|---------------------|---------------|---|
| & MALLARD CREEK CHURCH RD       | TION:   | PREL. DESIGN DATE : | March 2016    | F |
| CKLENBURG COUNTY                | DESCRIP | CHECKED BY & DATE : |               | L |
| : R-2123CE                      | SHEET I | FINAL DESIGN DATE : | June 10, 2016 |   |
|                                 | •       |                     |               | • |

| Botanical Name |  |
|----------------|--|
|                |  |
| LUSTRIS        |  |

|  | There are a second seco |       |   |
|--|--------------------------------------------------------------------------------------------------------------------------------------------------------------------------------------------------------------------------------------------------------------------------------------------------------------------------------------------------------------------------------------------------------------------------------------------------------------------------------------------------------------------------------------------------------------------------------------------------------------------------------------------------------------------------------------------------------------------------------------------------------------------------------------------------------------------------------------------------------------------------------------------------------------------------------------------------------------------------------------------------------------------------------------------------------------------------------------------------------------------------------------------------------------------------------------------------------------------------------------------------------------------------------------------------------------------------------------------------------------------------------------------------------------------------------------------------------------------------------------------------------------------------------------------------------------------------------------------------------------------------------------------------------------------------------------------------------------------------------------------------------------------------------------------------------------------------------------------------------------------------------------------------------------------------------------------------------------------------------------------------------------------------------------------------------------------------------------------------------------------------------|-------|---|
|  |                                                                                                                                                                                                                                                                                                                                                                                                                                                                                                                                                                                                                                                                                                                                                                                                                                                                                                                                                                                                                                                                                                                                                                                                                                                                                                                                                                                                                                                                                                                                                                                                                                                                                                                                                                                                                                                                                                                                                                                                                                                                                                                                | 40 20 | 0 |