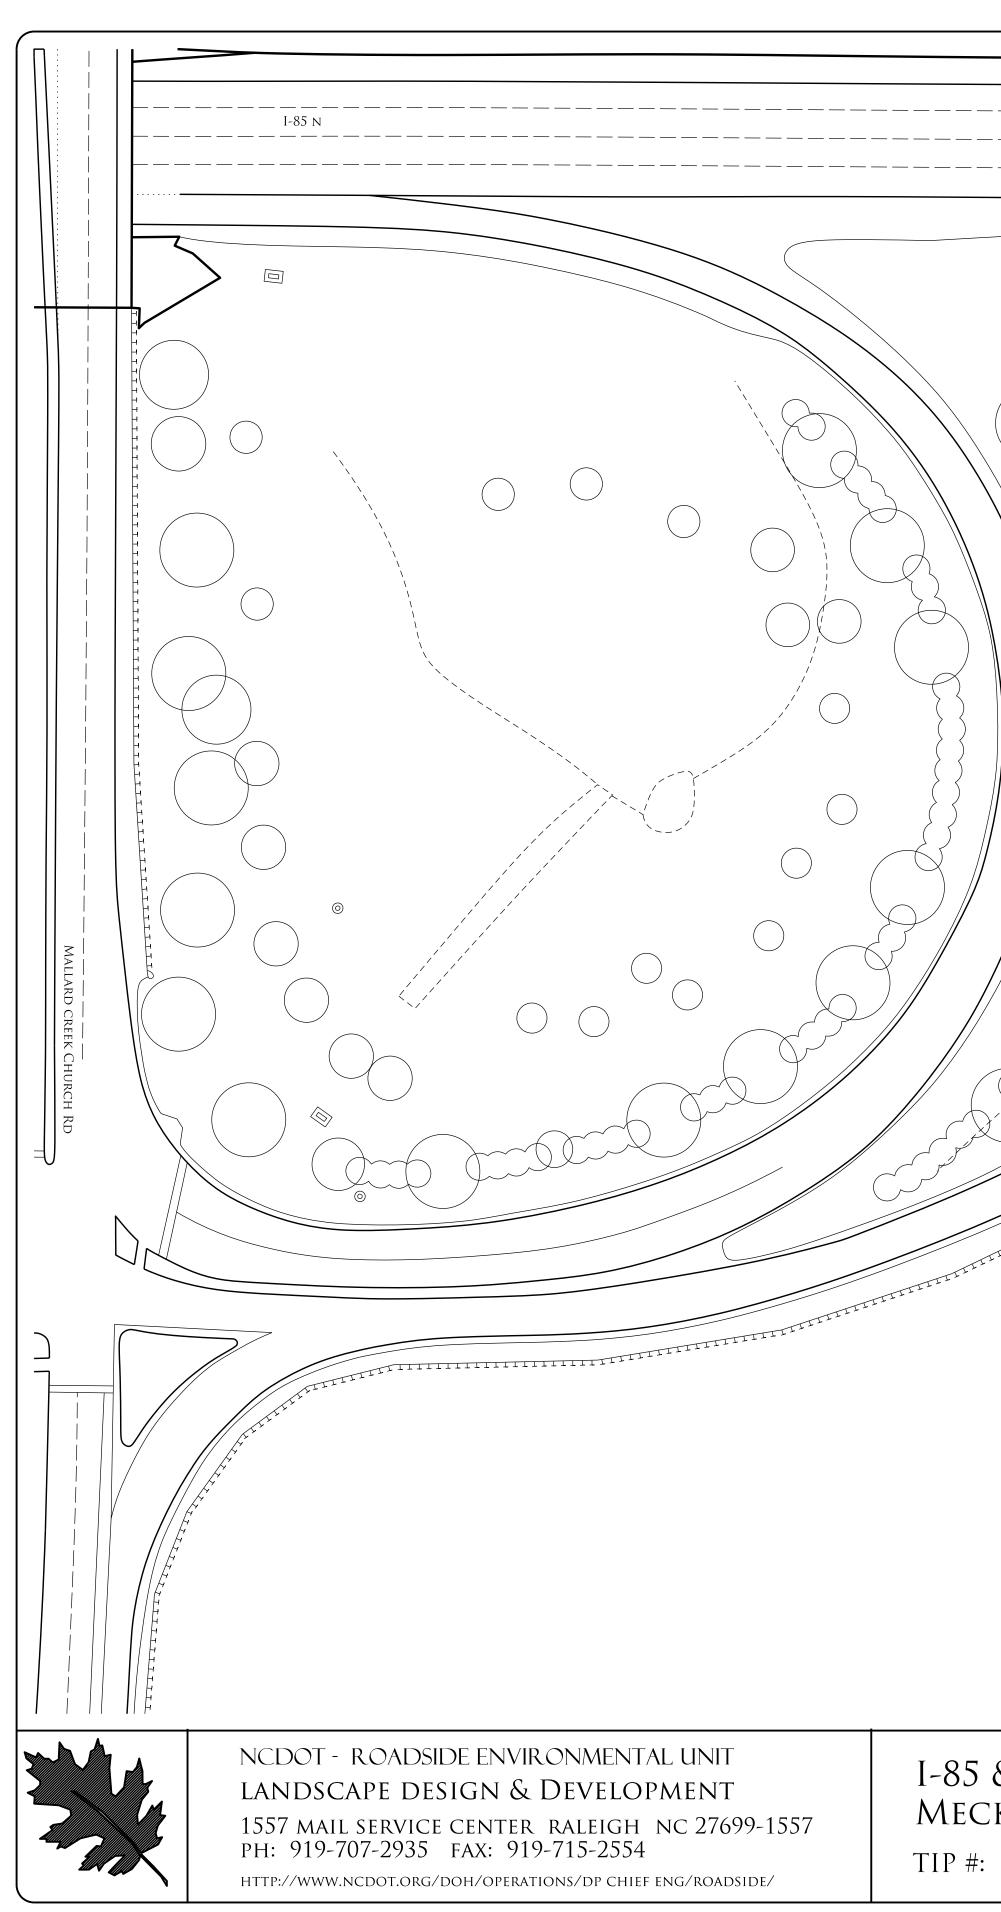

| & Mallard Creek church R | DREU. DESLGNER | PTION:  | PREL. DESIGN DATE : | March 2016    | PI |
|--------------------------|----------------|---------|---------------------|---------------|----|
| klenburg County          | Le COUT        | DESCRI  | CHECKED BY & DATE : |               | LA |
| R-2123CE                 |                | SHEET 1 | FINAL DESIGN DATE : | June 10, 2016 |    |