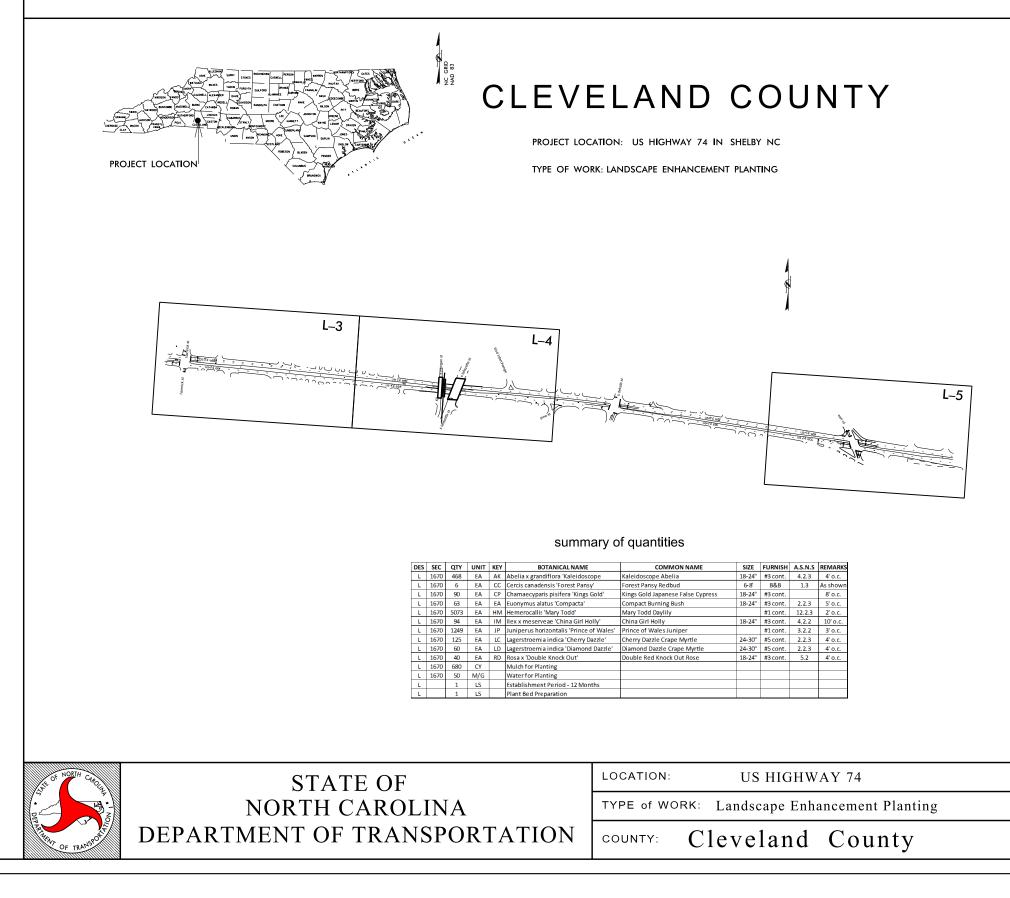

## HIGHWAY LANDSCAPE DEVELOPMENT PROJECT

| T.I.P. # STATE PROJECT W.B.S. # SHEET # SHEET                               |          |
|-----------------------------------------------------------------------------|----------|
|                                                                             |          |
| - 3712.3.18 L-1 5                                                           |          |
|                                                                             |          |
| – US 74 12                                                                  | 2        |
| CONVENTIONAL SYMBOLS                                                        |          |
| County Line                                                                 | -        |
| City or Town Line                                                           |          |
| Prop. Right of Way Line Marker                                              |          |
| (By Others)<br>Prop Right of Way Line Marker                                | -        |
| (By Contract)                                                               | _        |
| Exist. Control of Access Line C C C                                         | -        |
| Property Line                                                               | _        |
| Slope Stake Line                                                            | -        |
| Exist. Fence<br>Prop. Woven Wire Fence                                      | _        |
| Prop. Chain Link Fonce<br>Exist. Road = = = = =                             | -        |
| Prop. Road                                                                  | =        |
| Guardrail                                                                   | -        |
| Denotes Line Equality                                                       | _        |
| Bridge<br>Culvert                                                           | =        |
| Railroad*<br>Woods*&******************************                          | =        |
| Exist. Telephone Pole                                                       | ~        |
| Prop. Telephone Pole<br>Tower Pole and Line                                 | _        |
| Exist. Power Pole                                                           |          |
| Prop. Power Pole → ■ → ■ → ■ → ■ → ■ → ■ → ■ → ■ →                          | _        |
|                                                                             | _        |
| Gas Line<br>Picnic Shelter                                                  | -        |
| Regeneration                                                                |          |
| Reforestation XXXX                                                          |          |
|                                                                             |          |
| INDEX OF L SHEETS:                                                          |          |
| L-1 TITLE, DESCRIPTION, LOCATION                                            |          |
| L-2 PLANTING DETAILS                                                        |          |
| L-3 - L-6 LANDSCAPE PLANTING PLANS                                          |          |
|                                                                             |          |
|                                                                             |          |
|                                                                             |          |
|                                                                             |          |
|                                                                             |          |
|                                                                             |          |
| PREPARED BY: BM DATE: 11-2014                                               |          |
|                                                                             |          |
| REVISIONS                                                                   |          |
| DATE DESCRIPTION                                                            |          |
|                                                                             | _        |
|                                                                             |          |
|                                                                             | $\neg$   |
| 2004 American Standard for Nursery Stock                                    |          |
| 2012 NCDOT STANDARD SPECIFICATION                                           |          |
| PREPARED IN THE OFFICE OF:                                                  | <u> </u> |
| NCDOT- ROADSIDE ENVIRONMENTAL UNIT<br>LANDSCAPE DESIGN & DEVELOPMENT SECTIO |          |
| 1557 MAIL SERVICE CENTER                                                    |          |
| RALEIGH NC 27699 919-707-2920                                               |          |

plant list

| QTY  | UNIT | KEY | BOTANICAL NAME                           | COMMON NAME                       | REMARKS  |
|------|------|-----|------------------------------------------|-----------------------------------|----------|
|      | EA   | AK  | Abelia x grandiflora 'Kaleidoscope'      | Kaleidoscope Abelia               | 4'       |
|      | EA   | CC  | Cercis canadensis 'Forest Pansy'         | Forest Pansy Red Bud              | As Shown |
|      | EA   | CP  | Chamaecyparis pisifera 'Kings Gold'      | Kings Gold Japanese False Cypress | 8'       |
|      | EA   | EA  | Euonymus alatus 'Compacta'               | Compact Burning Bush              | 5'       |
| 1058 | EA   | HM  | Hemerocallis 'Mary Todd'                 | Mary Todd Daylily                 | 2' o.c.  |
|      | EA   | IM  | llex x meserveae 'China Girl Holly'      | China Girl Holly                  | 10'      |
|      | EA   | JP  | Juniperus horizontalis 'Prince of Wales' | Prince of wales Juniper           | 3' o.c.  |
| 100  | EA   | LC  | Lagerstroemia indica 'Cherry Dazzle'     | Cherry Dazzle Crape Myrtle        | 4' o.c.  |
| 45   | EA   | LD  | Lagerstroemia indica 'Diamond Dazzle'    | Diamond Dazzle Crape Myrtle       | 4' o.c.  |
| 30   | EA   | RD  | Rosa x 'Double Knock Out'                | Double Red Knock Out Rose         | 4' o.c.  |