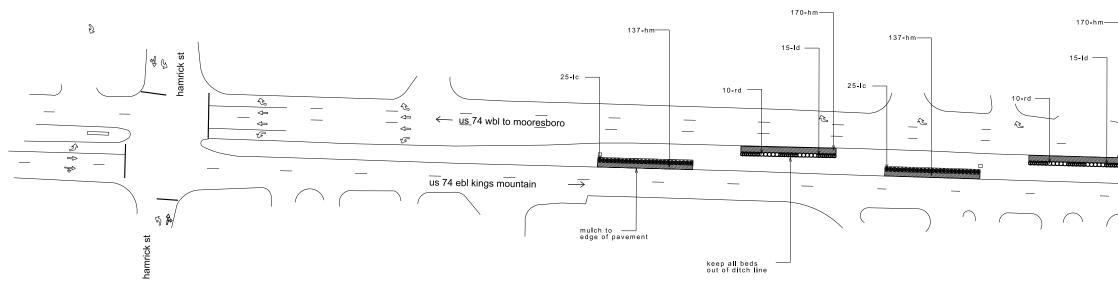

plant list

| QTY  | UNIT | KEY | BOTANICAL NAME                           | COMMON NAME                       | REMARKS  |
|------|------|-----|------------------------------------------|-----------------------------------|----------|
|      | EA   | AK  | Abelia x grandiflora 'Kaleidoscope'      | Kaleidoscope Abelia               | 4'       |
|      | EA   | CC  | Cercis canadensis 'Forest Pansy'         | Forest Pansy Red Bud              | As Shown |
|      | EA   | CP  | Chamaecyparis pisifera 'Kings Gold'      | Kings Gold Japanese False Cypress | 8'       |
|      | EA   | EA  | Euonymus alatus 'Compacta'               | Compact Burning Bush              | 5'       |
| 1058 | EA   | HM  | Hemerocallis 'Mary Todd'                 | Mary Todd Daylily                 | 2' o.c.  |
|      | EA   | IM  | llex x meserveae 'China Girl Holly'      | China Girl Holly                  | 10'      |
|      | EA   | JP  | Juniperus horizontalis 'Prince of Wales' | Prince of wales Juniper           | 3' o.c.  |
| 100  | EA   | LC  | Lagerstroemia indica 'Cherry Dazzle'     | Cherry Dazzle Crape Myrtle        | 4' o.c.  |
| 45   | EA   | LD  | Lagerstroemia indica 'Diamond Dazzle'    | Diamond Dazzle Crape Myrtle       | 4' o.c.  |
| 30   | EA   | RD  | Rosa x 'Double Knock Out'                | Double Red Knock Out Rose         | 4' o.c.  |

| iting | checked by &    |
|-------|-----------------|
|       | final design da |

| plant | list |
|-------|------|
|-------|------|

| QTY         | UNIT | KEY | BOTANICAL NAME                           | COMMON NAME                       |
|-------------|------|-----|------------------------------------------|-----------------------------------|
|             | EA   | AK  | Abelia x grandiflora 'Kaleidoscope'      | Kaleidoscope Abelia               |
|             | EA   | CC  | Cercis canadensis 'Forest Pansy'         | Forest Pansy Red Bud              |
|             | EA   | СР  | Chamaecyparis pisifera 'Kings Gold'      | Kings Gold Japanese False Cypress |
|             | EA   | EA  | Euonymus alatus 'Compacta'               | Compact Burning Bush              |
| <b>9</b> 57 | EA   | HM  | Hemerocallis 'Mary Todd'                 | Mary Todd Daylily                 |
|             | EA   | IM  | llex x meserveae 'China Girl Holly'      | China Girl Holly                  |
| 737         | EA   | JP  | Juniperus horizontalis 'Prince of Wales' | Prince of wales Juniper           |
|             | EA   | LC  | Lagerstroemia indica 'Cherry Dazzle'     | Cherry Dazzle Crape Myrtle        |
|             | EA   | LD  | Lagerstroemia indica 'Diamond Dazzle'    | Diamond Dazzle Crape Myrtle       |
|             | EA   | RD  | Rosa x 'Double Knock Out'                | Double Red Knock Out Rose         |