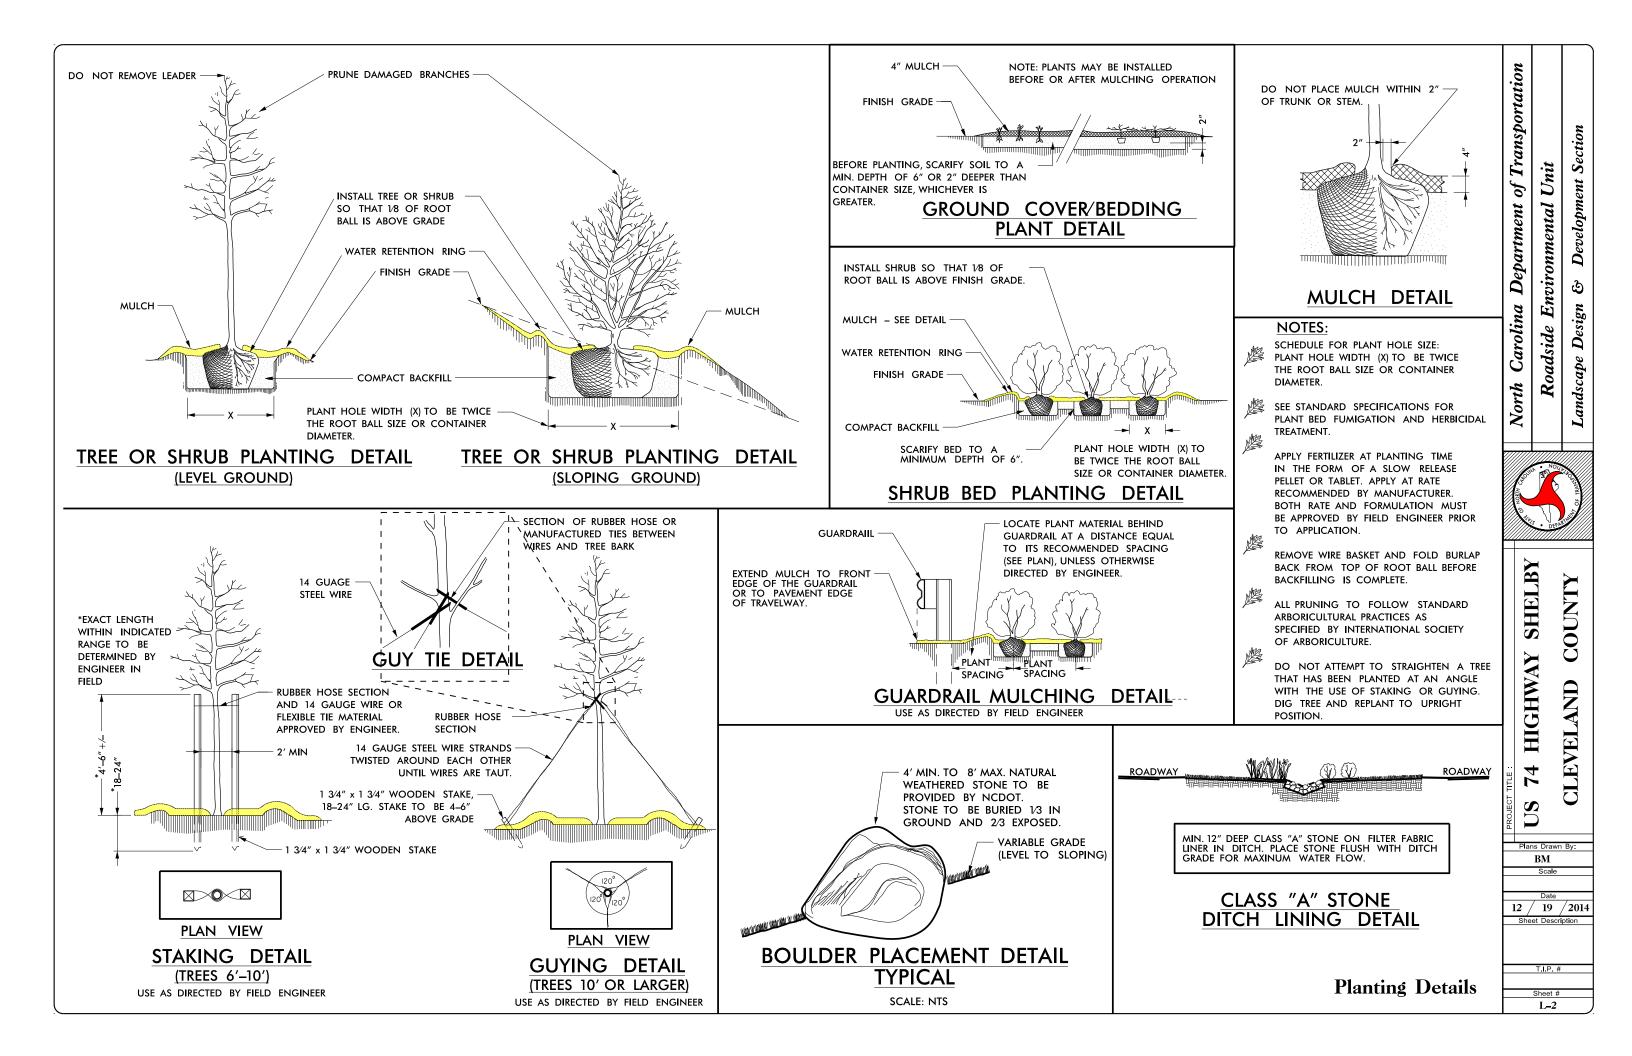

note: follow direction of division roadside engineer. all field revision must be approved by engineer before planting, take extra caution when planting on slopes, make sure all plants are in ground properly

ote: follow direction of division roadside engineer. all field revision must be approved by engineer before planting, take extra caution when planting on slopes. make sure all plants are in ground properly