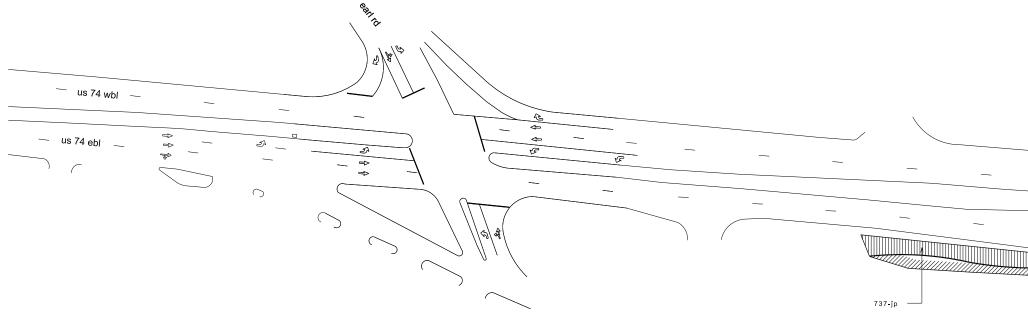

e         | 4' o.c.  |



## NCDOT - ROADSIDE ENVIRONMENTAL UNIT LANDSCAPE DESIGN & DEVELOPMENT 1557 MAIL SERVICE CENTER, RALEIGH, NC 27699-1557 PH: 919-707-2920 FAX: 919-715-2554

http://www.ncdot.org/doh/operations/dp\_chief\_eng/roadside/

note: follow direction of division roadside engineer. all field revision must be approved by engineer before planting, take extra caution when planting on slopes, make sure all plants are in ground properly

> CITY OF SHELBY project #: 3712.3.18

HWY US 74 CLEVELAND CO

| reu engineer: | on:      | planting plan     |
|---------------|----------|-------------------|
| a Mine        | escripti | enhancement plant |
| <b>D</b> :    | sheet d  |                   |

| iting | checked by &    |
|-------|-----------------|
|       | final design da |







| plant | list |
|-------|------|
|-------|------|

| QTY         | UNIT | KEY | BOTANICAL NAME                           | COMMON NAME                       |
|-------------|------|-----|------------------------------------------|-----------------------------------|
|             | EA   | AK  | Abelia x grandiflora 'Kaleidoscope'      | Kaleidoscope Abelia               |
|             | EA   | CC  | Cercis canadensis 'Forest Pansy'         | Forest Pansy Red Bud              |
|             | EA   | СР  | Chamaecyparis pisifera 'Kings Gold'      | Kings Gold Japanese False Cypress |
|             | EA   | EA  | Euonymus alatus 'Compacta'               | Compact Burning Bush              |
| <b>9</b> 57 | EA   | HM  | Hemerocallis 'Mary Todd'                 | Mary Todd Daylily