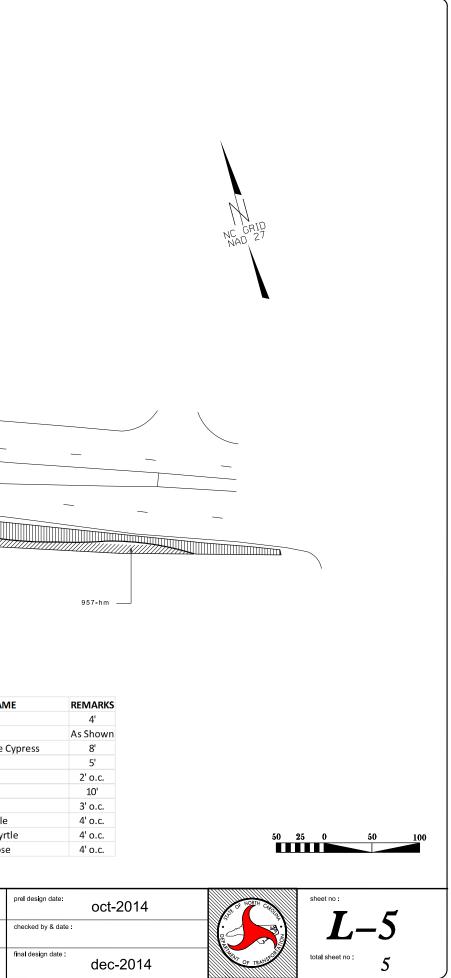

plant list

| QTY  | UNIT | KEY | BOTANICAL NAME                           | COMMON NAME                       | REMARKS  |
|------|------|-----|------------------------------------------|-----------------------------------|----------|
|      | EA   | AK  | Abelia x grandiflora 'Kaleidoscope'      | Kaleidoscope Abelia               | 4'       |
|      | EA   | CC  | Cercis canadensis 'Forest Pansy'         | Forest Pansy Red Bud              | As Shown |
|      | EA   | CP  | Chamaecyparis pisifera 'Kings Gold'      | Kings Gold Japanese False Cypress | 8'       |
|      | EA   | EA  | Euonymus alatus 'Compacta'               | Compact Burning Bush              | 5'       |
| 1058 | EA   | HM  | Hemerocallis 'Mary Todd'                 | Mary Todd Daylily                 | 2' o.c.  |
|      | EA   | IM  | llex x meserveae 'China Girl Holly'      | China Girl Holly                  | 10'      |
|      | EA   | JP  | Juniperus horizontalis 'Prince of Wales' | Prince of wales Juniper           | 3' o.c.  |
| 100  | EA   | LC  | Lagerstroemia indica 'Cherry Dazzle'     | Cherry Dazzle Crape Myrtle        | 4' o.c.  |
| 45   | EA   | LD  | Lagerstroemia indica 'Diamond Dazzle'    | Diamond Dazzle Crape Myrtle       | 4' o.c.  |
| 30   | EA   | RD  | Rosa x 'Double Knock Out'                | Double Red Knock Out Rose         | 4' o.c.  |