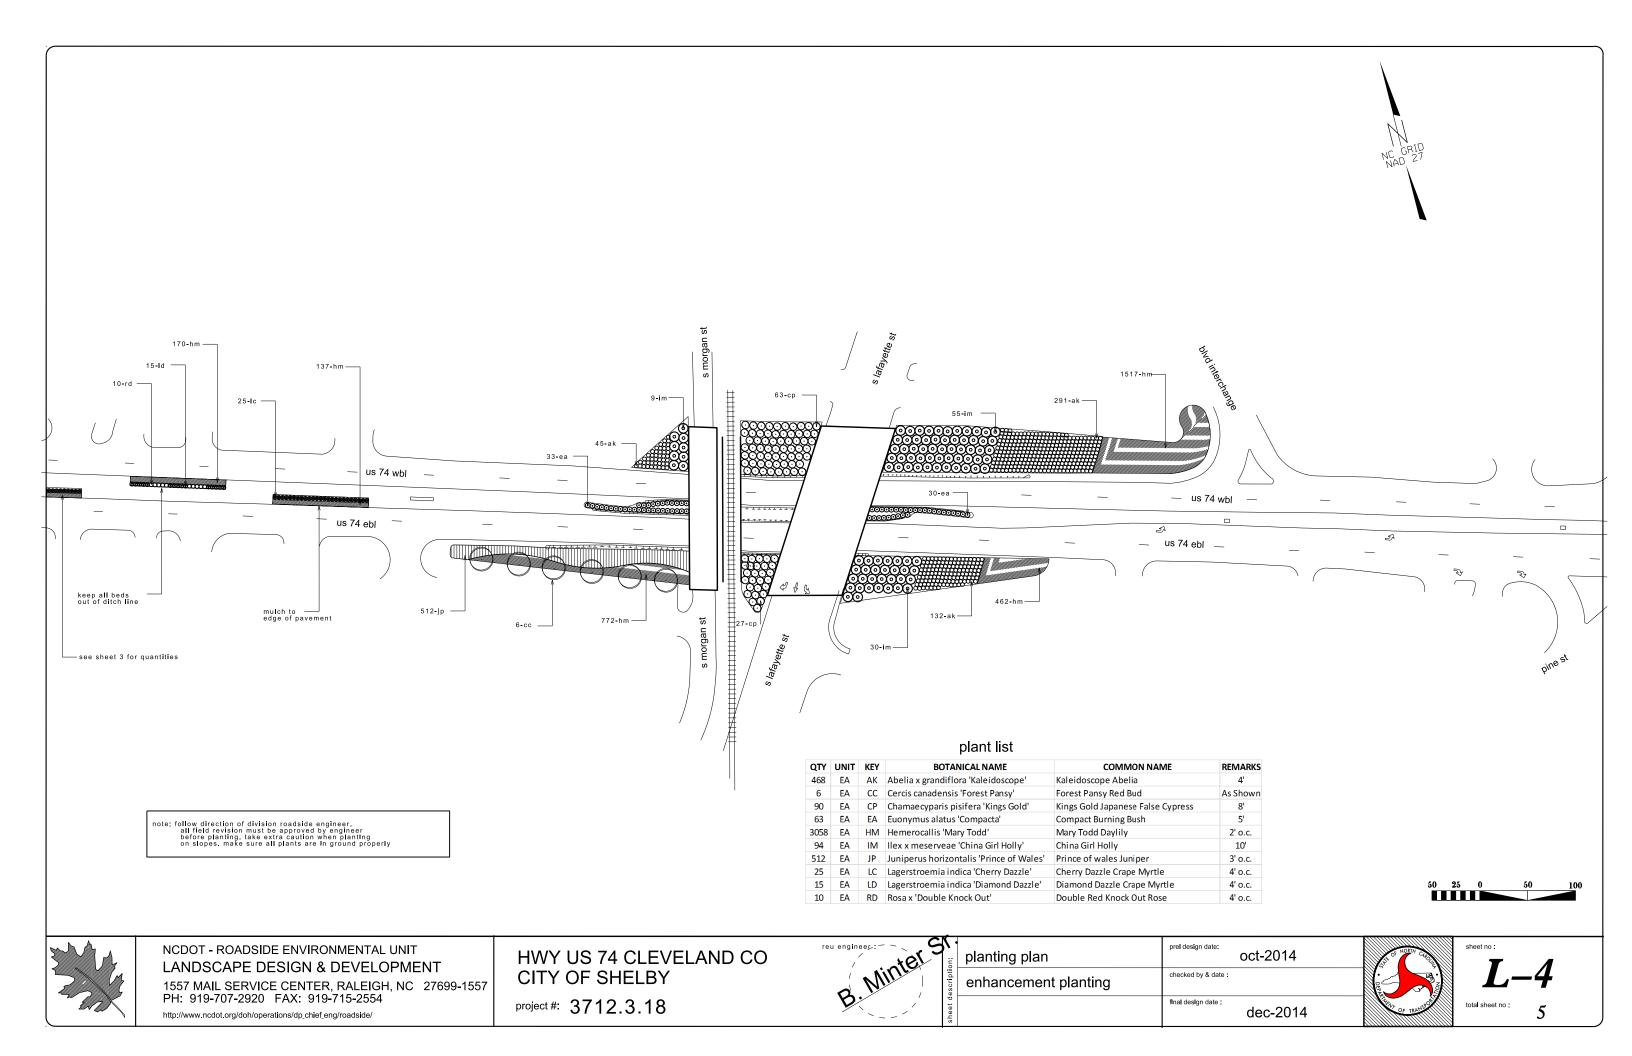

plant list

| QTY  | UNIT | KEY | BOTANICAL NAME                           | COMMON NAME                       | REMARKS  |
|------|------|-----|------------------------------------------|-----------------------------------|----------|
|      | EA   | AK  | Abelia x grandiflora 'Kaleidoscope'      | Kaleidoscope Abelia               | 4'       |
|      | EA   | CC  | Cercis canadensis 'Forest Pansy'         | Forest Pansy Red Bud              | As Shown |
|      | EA   | CP  | Chamaecyparis pisifera 'Kings Gold'      | Kings Gold Japanese False Cypress | 8'       |
|      | EA   | EA  | Euonymus alatus 'Compacta'               | Compact Burning Bush              | 5'       |
| 1058 | EA   | HM  | Hemerocallis 'Mary Todd'                 | Mary Todd Daylily                 | 2' o.c.  |
|      | EA   | IM  | llex x meserveae 'China Girl Holly'      | China Girl Holly                  | 10'      |
|      | EA   | JP  | Juniperus horizontalis 'Prince of Wales' | Prince of wales Juniper           | 3' o.c.  |
| 100  | EA   | LC  | Lagerstroemia indica 'Cherry Dazzle'     | Cherry Dazzle Crape Myrtle        | 4' o.c.  |
| 45   | EA   | LD  | Lagerstroemia indica 'Diamond Dazzle'    | Diamond Dazzle Crape Myrtle       | 4' o.c.  |
| 30   | EA   | RD  | Rosa x 'Double Knock Out'                | Double Red Knock Out Rose         | 4' o.c.  |

note: follow direction of division roadside engineer. all field revision must be approved by engineer before planting, take extra caution when planting on slopes, make sure all plants are in ground properly

> CITY OF SHELBY project #: 3712.3.18

HWY US 74 CLEVELAND CO

| reu engineer: | on:      | planting plan     |
|---------------|----------|-------------------|
| a Mine        | escripti | enhancement plant |
| <b>D</b> :    | sheet d  |                   |

| iting | checked by &    |
|-------|-----------------|
|       | final design da |

| plant | list |
|-------|------|
|-------|------|

| QTY         | UNIT | KEY | BOTANICAL NAME                           | COMMON NAME                       |
|-------------|------|-----|------------------------------------------|-----------------------------------|
|             | EA   | AK  | Abelia x grandiflora 'Kaleidoscope'      | Kaleidoscope Abelia               |
|             | EA   | CC  | Cercis canadensis 'Forest Pansy'         | Forest Pansy Red Bud              |
|             | EA   | СР  | Chamaecyparis pisifera 'Kings Gold'      | Kings Gold Japanese False Cypress |
|             | EA   | EA  | Euonymus alatus 'Compacta'               | Compact Burning Bush              |
| <b>9</b> 57 | EA   | HM  | Hemerocallis 'Mary Todd'                 | Mary Todd Daylily                 |
|             | EA   | IM  | llex x meserveae 'China Girl Holly'      | China Girl Holly                  |
| 737         | EA   | JP  | Juniperus horizontalis 'Prince of Wales' | Prince of wales Juniper           |
|             | EA   | LC  | Lagerstroemia indica 'Cherry Dazzle'     | Cherry Dazzle Crape Myrtle        |
|             | EA   | LD  | Lagerstroemia indica 'Diamond Dazzle'    | Diamond Dazzle Crape Myrtle       |
|             | EA   | RD  | Rosa x 'Double Knock Out'                | Double Red Knock Out Rose         |

ote: follow direction of division roadside engineer. all field revision must be approved by engineer before planting, take extra caution when planting on slopes. make sure all plants are in ground properly

> HWY US 74 CLEVELAND CO CITY OF SHELBY project #: 3712.3.18

| an          | prel design  |
|-------------|--------------|
| nt planting | checked by   |
|             | final design |