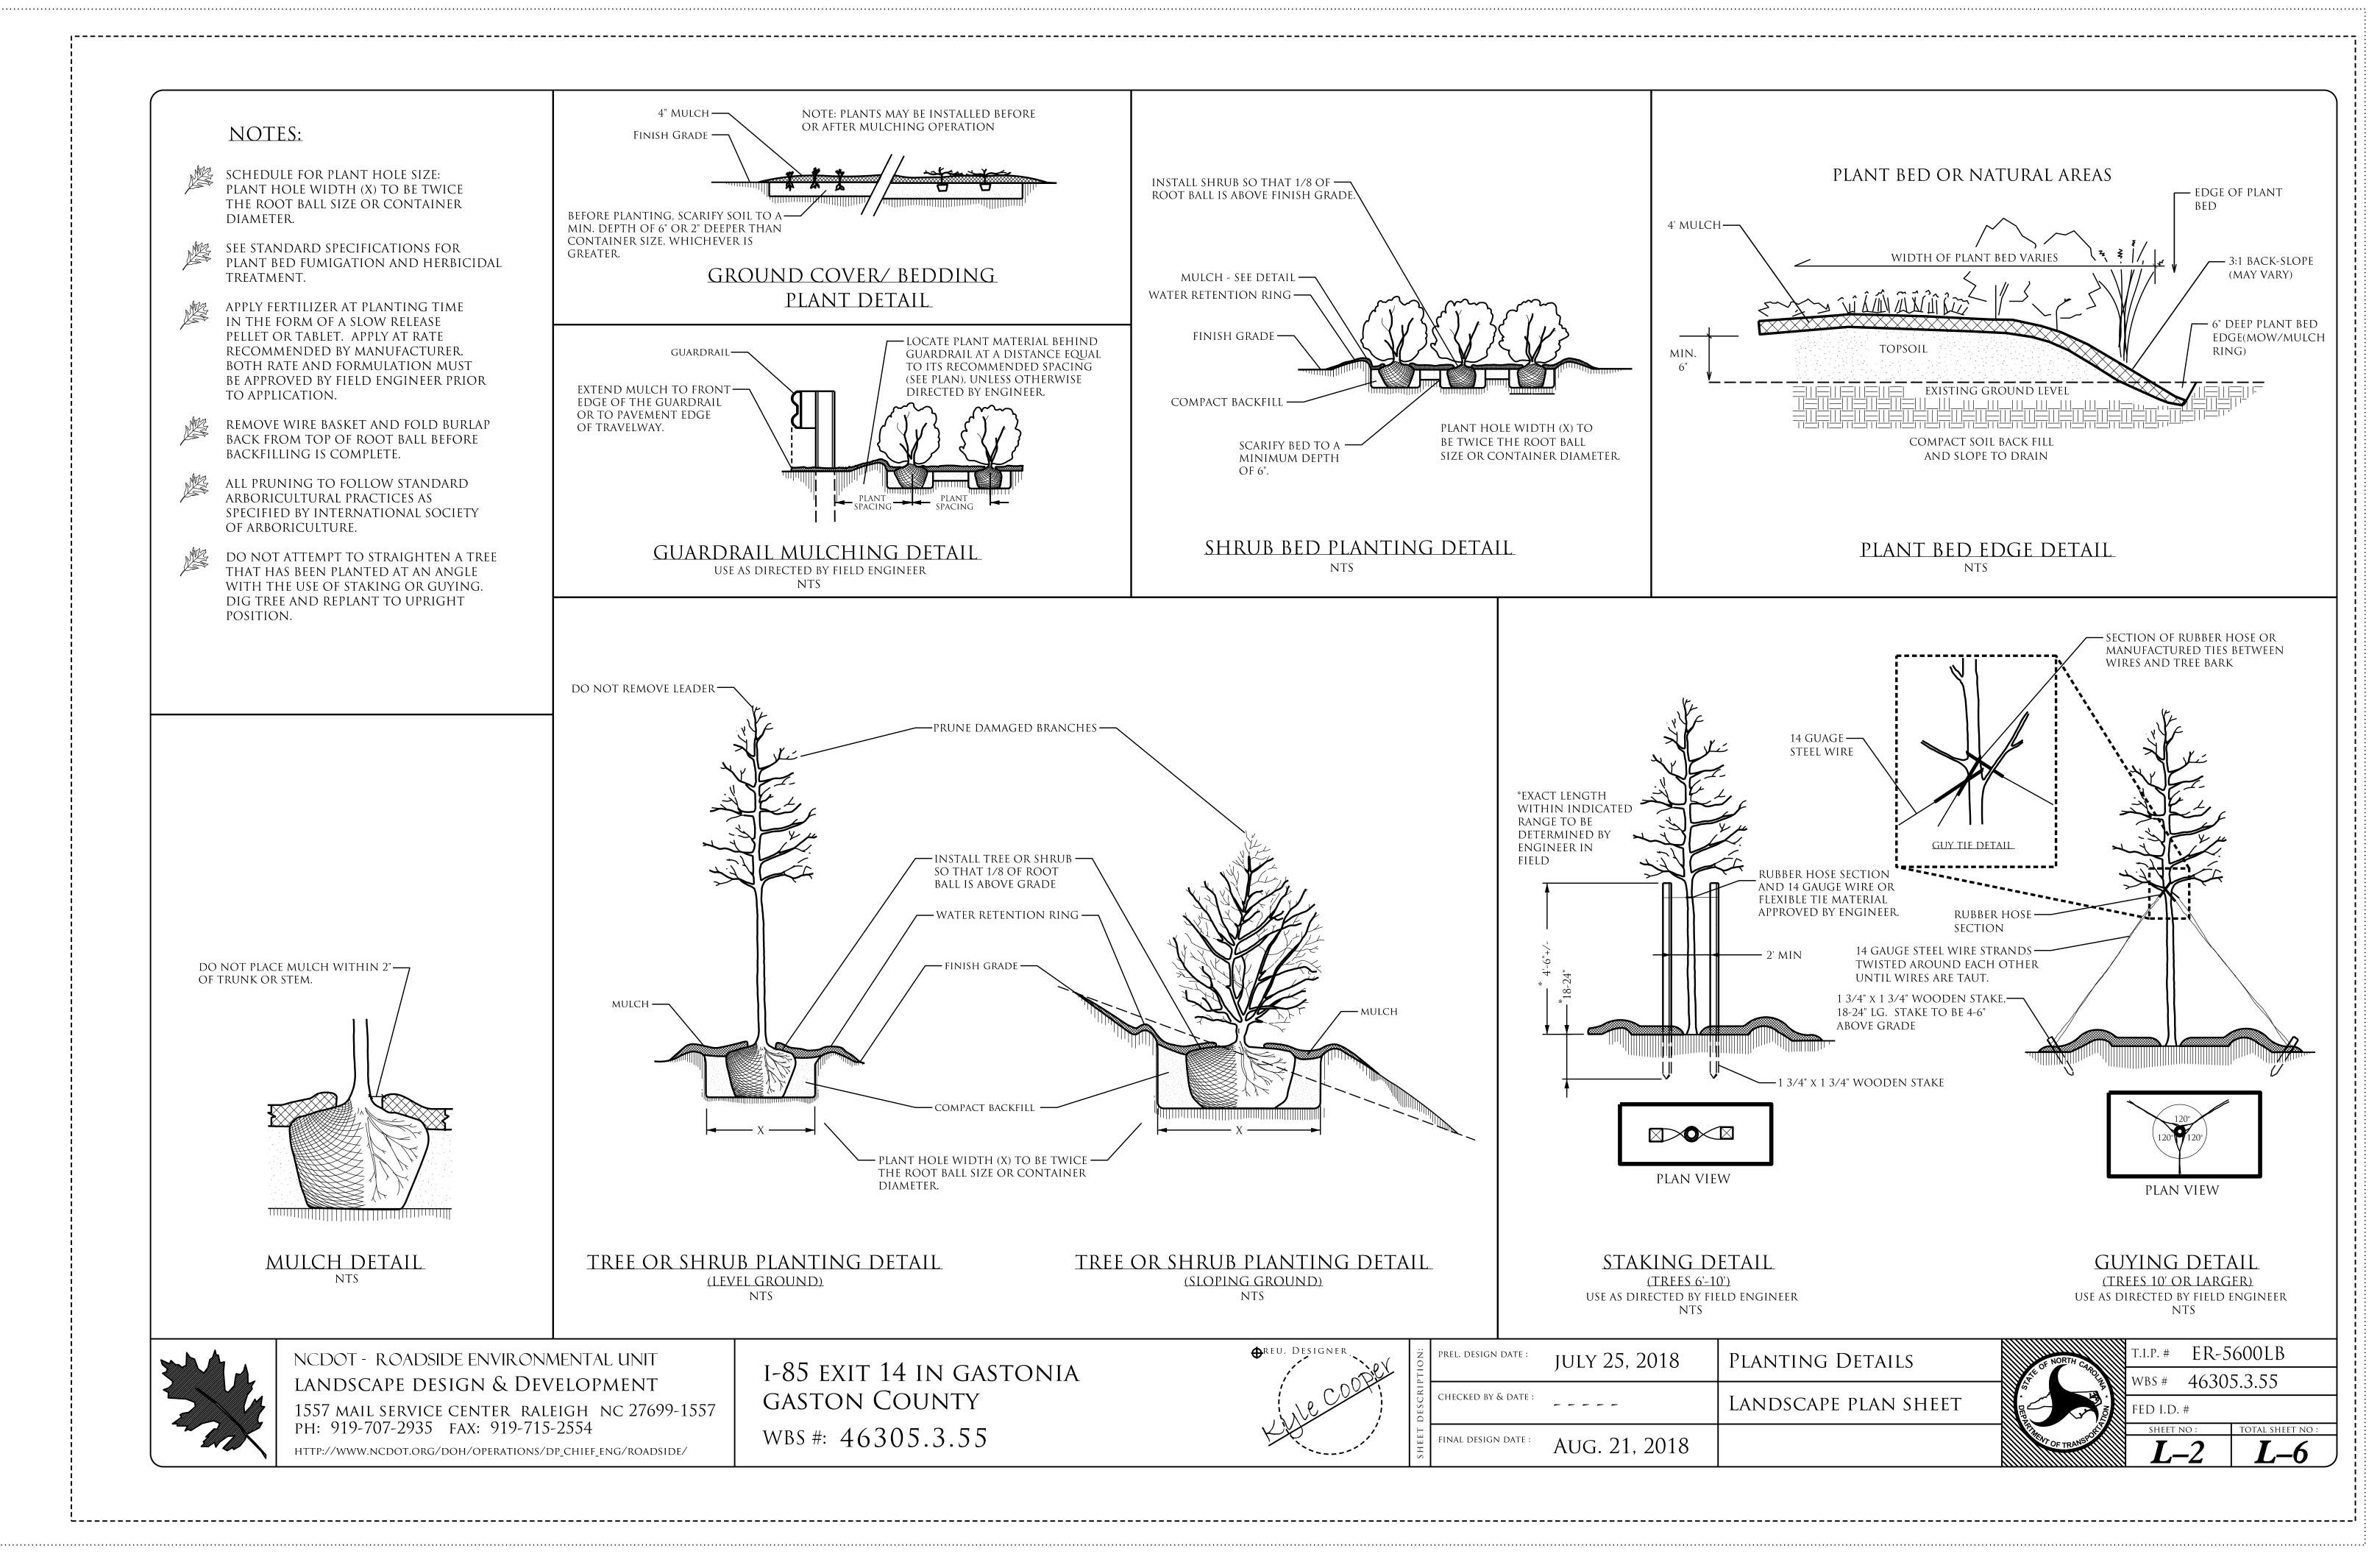

-----

| T 14 IN GASTONIA | • REU. DESIGNER | PTION:  | PREL. DESIGN DATE : | JULY 25, 2018 | P |
|------------------|-----------------|---------|---------------------|---------------|---|
| County           | Le COUP)        | DESCRII | CHECKED BY & DATE : |               | Q |
| 6305.3.55        |                 | SHEET   | FINAL DESIGN DATE : | AUG. 21, 2018 | L |