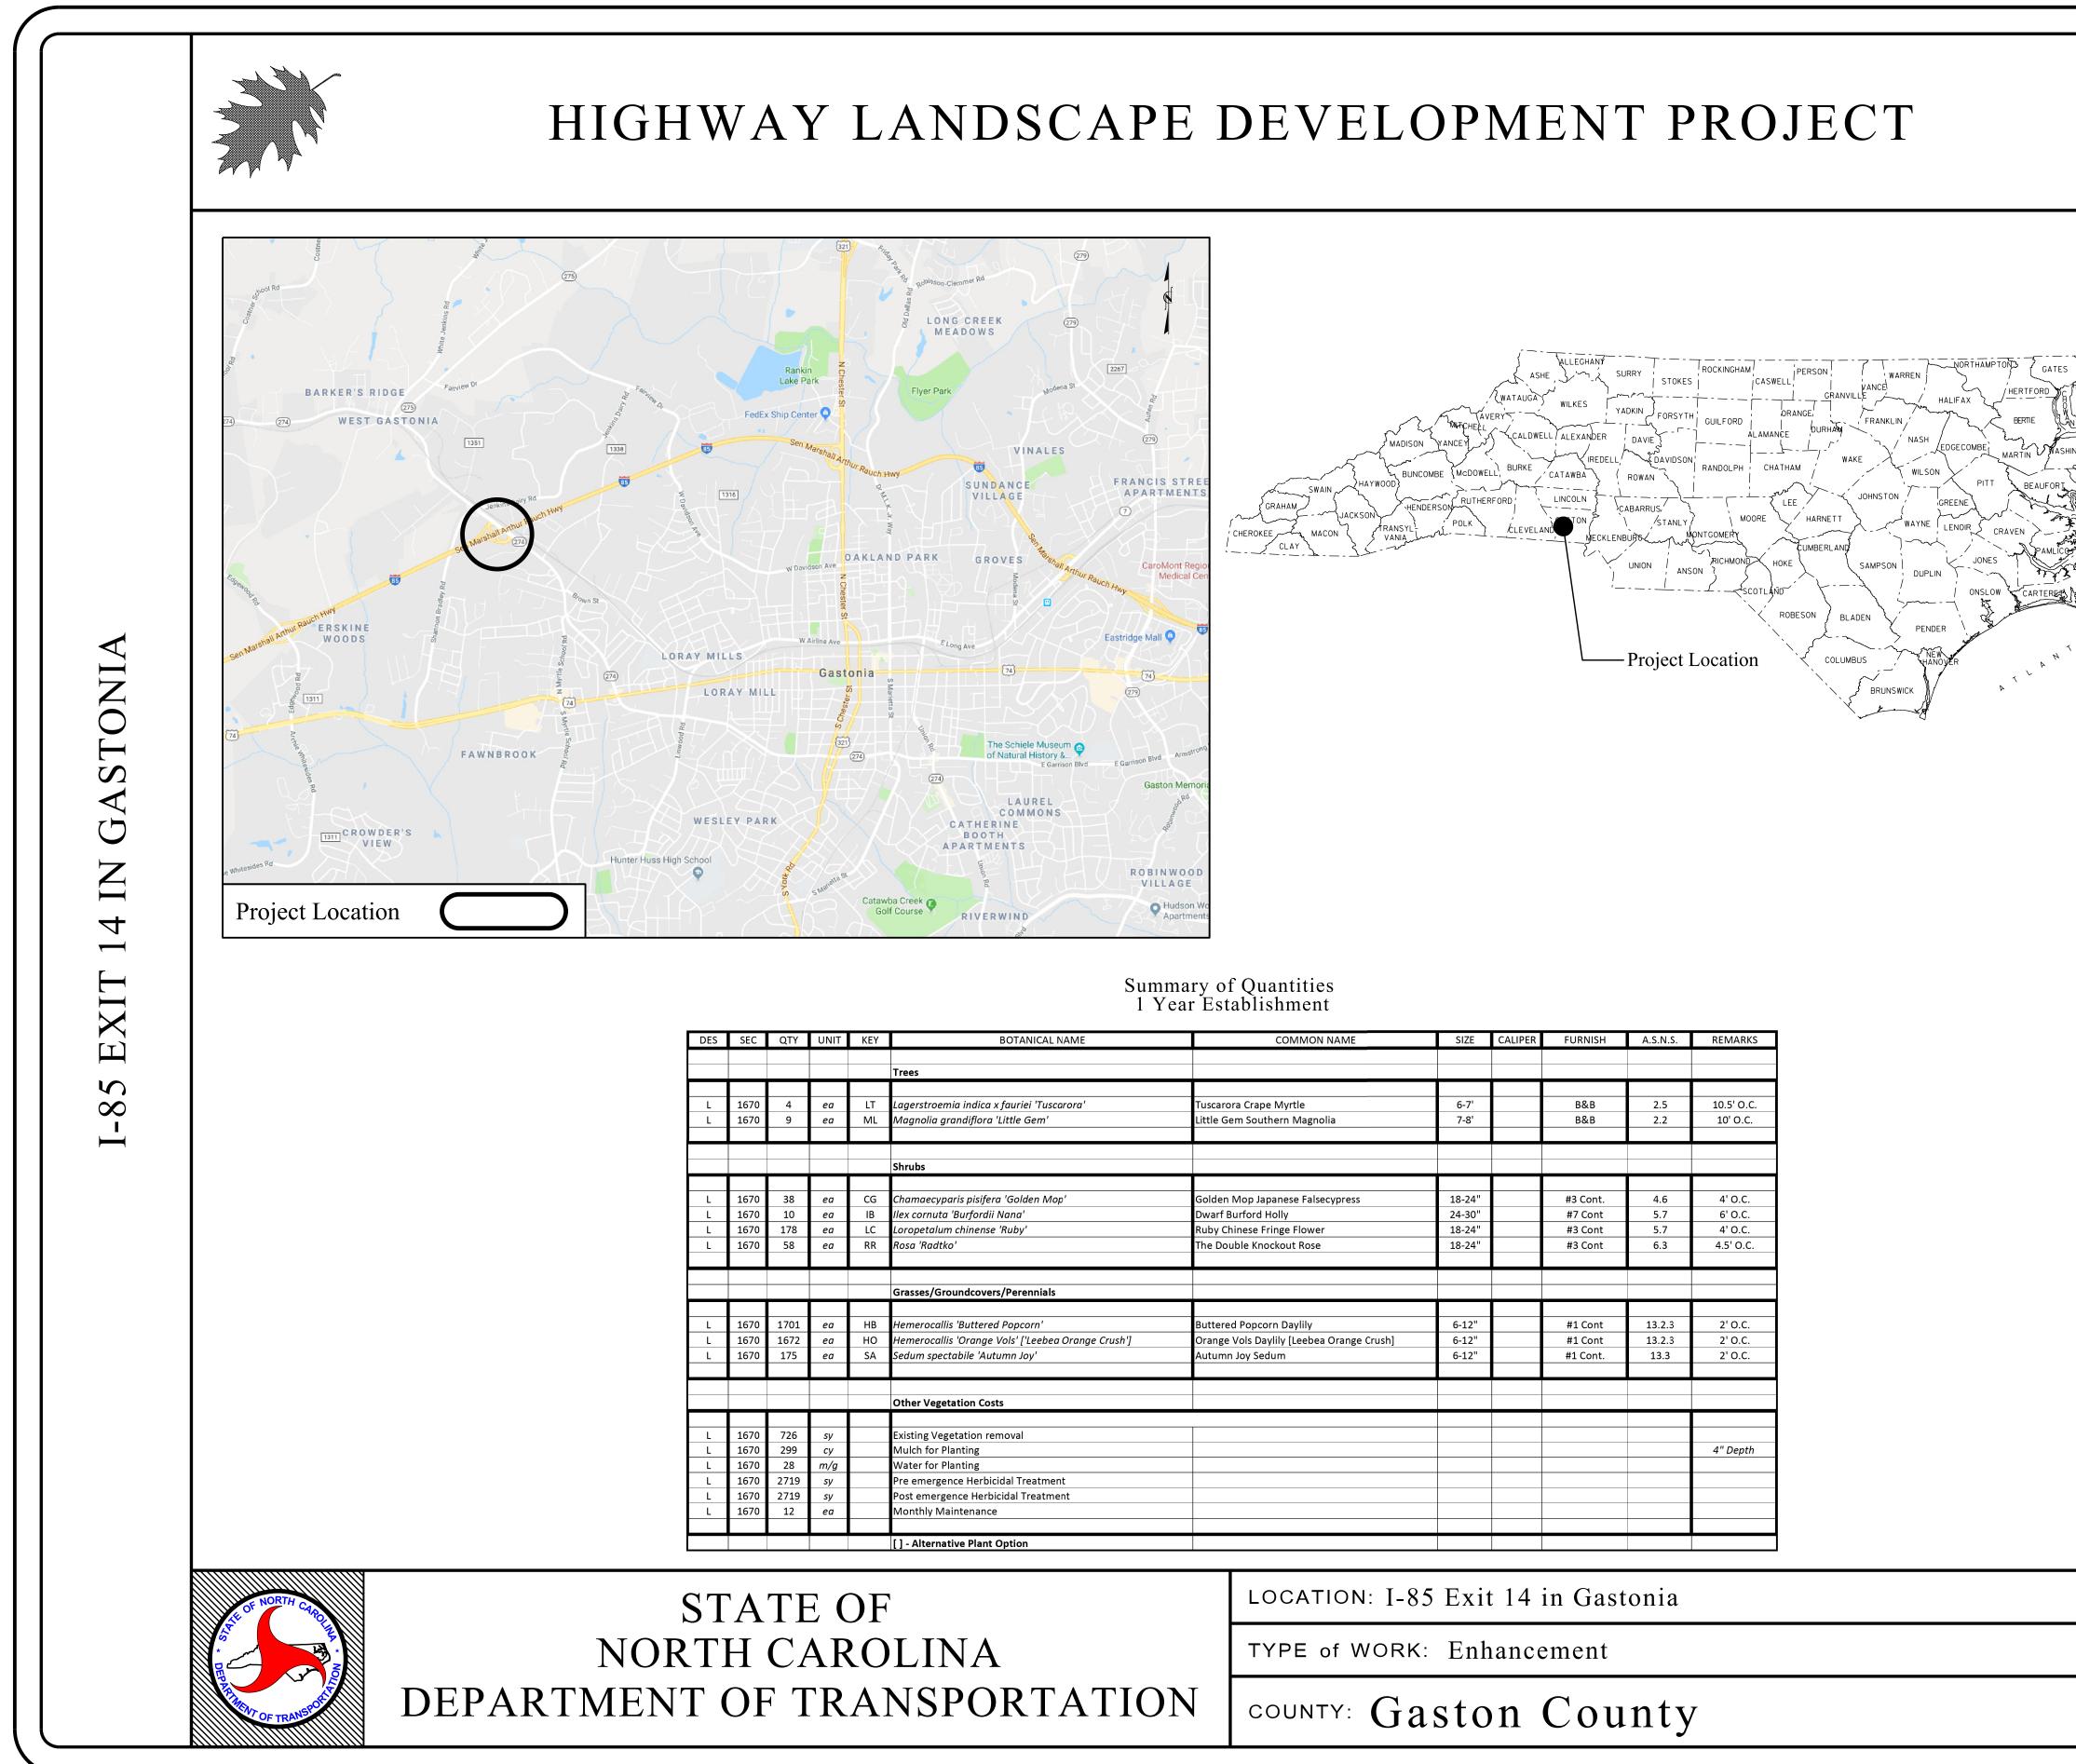

۱\_\_\_\_\_

|                                       |                                           | 0.75   | CALL252 | FURNIS   |          |            |
|---------------------------------------|-------------------------------------------|--------|---------|----------|----------|------------|
| BOTANICAL NAME                        | COMMON NAME                               | SIZE   | CALIPER | FURNISH  | A.S.N.S. | REMARKS    |
|                                       |                                           |        |         |          |          |            |
|                                       |                                           |        |         |          |          |            |
|                                       |                                           |        |         |          |          |            |
| ia indica x fauriei 'Tuscarora'       | Tuscarora Crape Myrtle                    | 6-7'   |         | B&B      | 2.5      | 10.5' O.C. |
| ndiflora 'Little Gem'                 | Little Gem Southern Magnolia              | 7-8'   |         | B&B      | 2.2      | 10' O.C.   |
|                                       |                                           |        |         |          |          |            |
|                                       |                                           |        |         |          |          |            |
|                                       |                                           |        |         |          |          |            |
|                                       |                                           |        |         |          |          |            |
| ris pisifera 'Golden Mop'             | Golden Mop Japanese Falsecypress          | 18-24" |         | #3 Cont. | 4.6      | 4' O.C.    |
| Burfordii Nana'                       | Dwarf Burford Holly                       | 24-30" |         | #7 Cont  | 5.7      | 6' O.C.    |
| chinense 'Ruby'                       | Ruby Chinese Fringe Flower                | 18-24" |         | #3 Cont  | 5.7      | 4' O.C.    |
| 1                                     | The Double Knockout Rose                  | 18-24" |         | #3 Cont  | 6.3      | 4.5' O.C.  |
|                                       |                                           |        |         |          |          |            |
|                                       |                                           |        |         |          |          |            |
| undcovers/Perennials                  |                                           |        |         |          |          |            |
|                                       |                                           |        |         |          |          |            |
| 'Buttered Popcorn'                    | Buttered Popcorn Daylily                  | 6-12"  |         | #1 Cont  | 13.2.3   | 2' O.C.    |
| 'Orange Vols' ['Leebea Orange Crush'] | Orange Vols Daylily [Leebea Orange Crush] | 6-12"  |         | #1 Cont  | 13.2.3   | 2' O.C.    |
| abile 'Autumn Joy'                    | Autumn Joy Sedum                          | 6-12"  |         | #1 Cont. | 13.3     | 2' O.C.    |
|                                       |                                           |        |         |          |          |            |
|                                       |                                           |        |         |          |          |            |
| ation Costs                           |                                           |        |         |          |          |            |
|                                       |                                           |        |         |          |          |            |
| tation removal                        |                                           |        |         |          |          |            |
| nting                                 |                                           |        |         |          |          | 4" Depth   |
| nting                                 |                                           |        |         |          |          |            |
| ce Herbicidal Treatment               |                                           |        |         |          |          |            |
| nce Herbicidal Treatment              |                                           |        |         |          |          |            |
| ntenance                              |                                           |        |         |          |          |            |
|                                       |                                           |        |         |          |          |            |
| ve Plant Option                       |                                           |        |         |          |          |            |