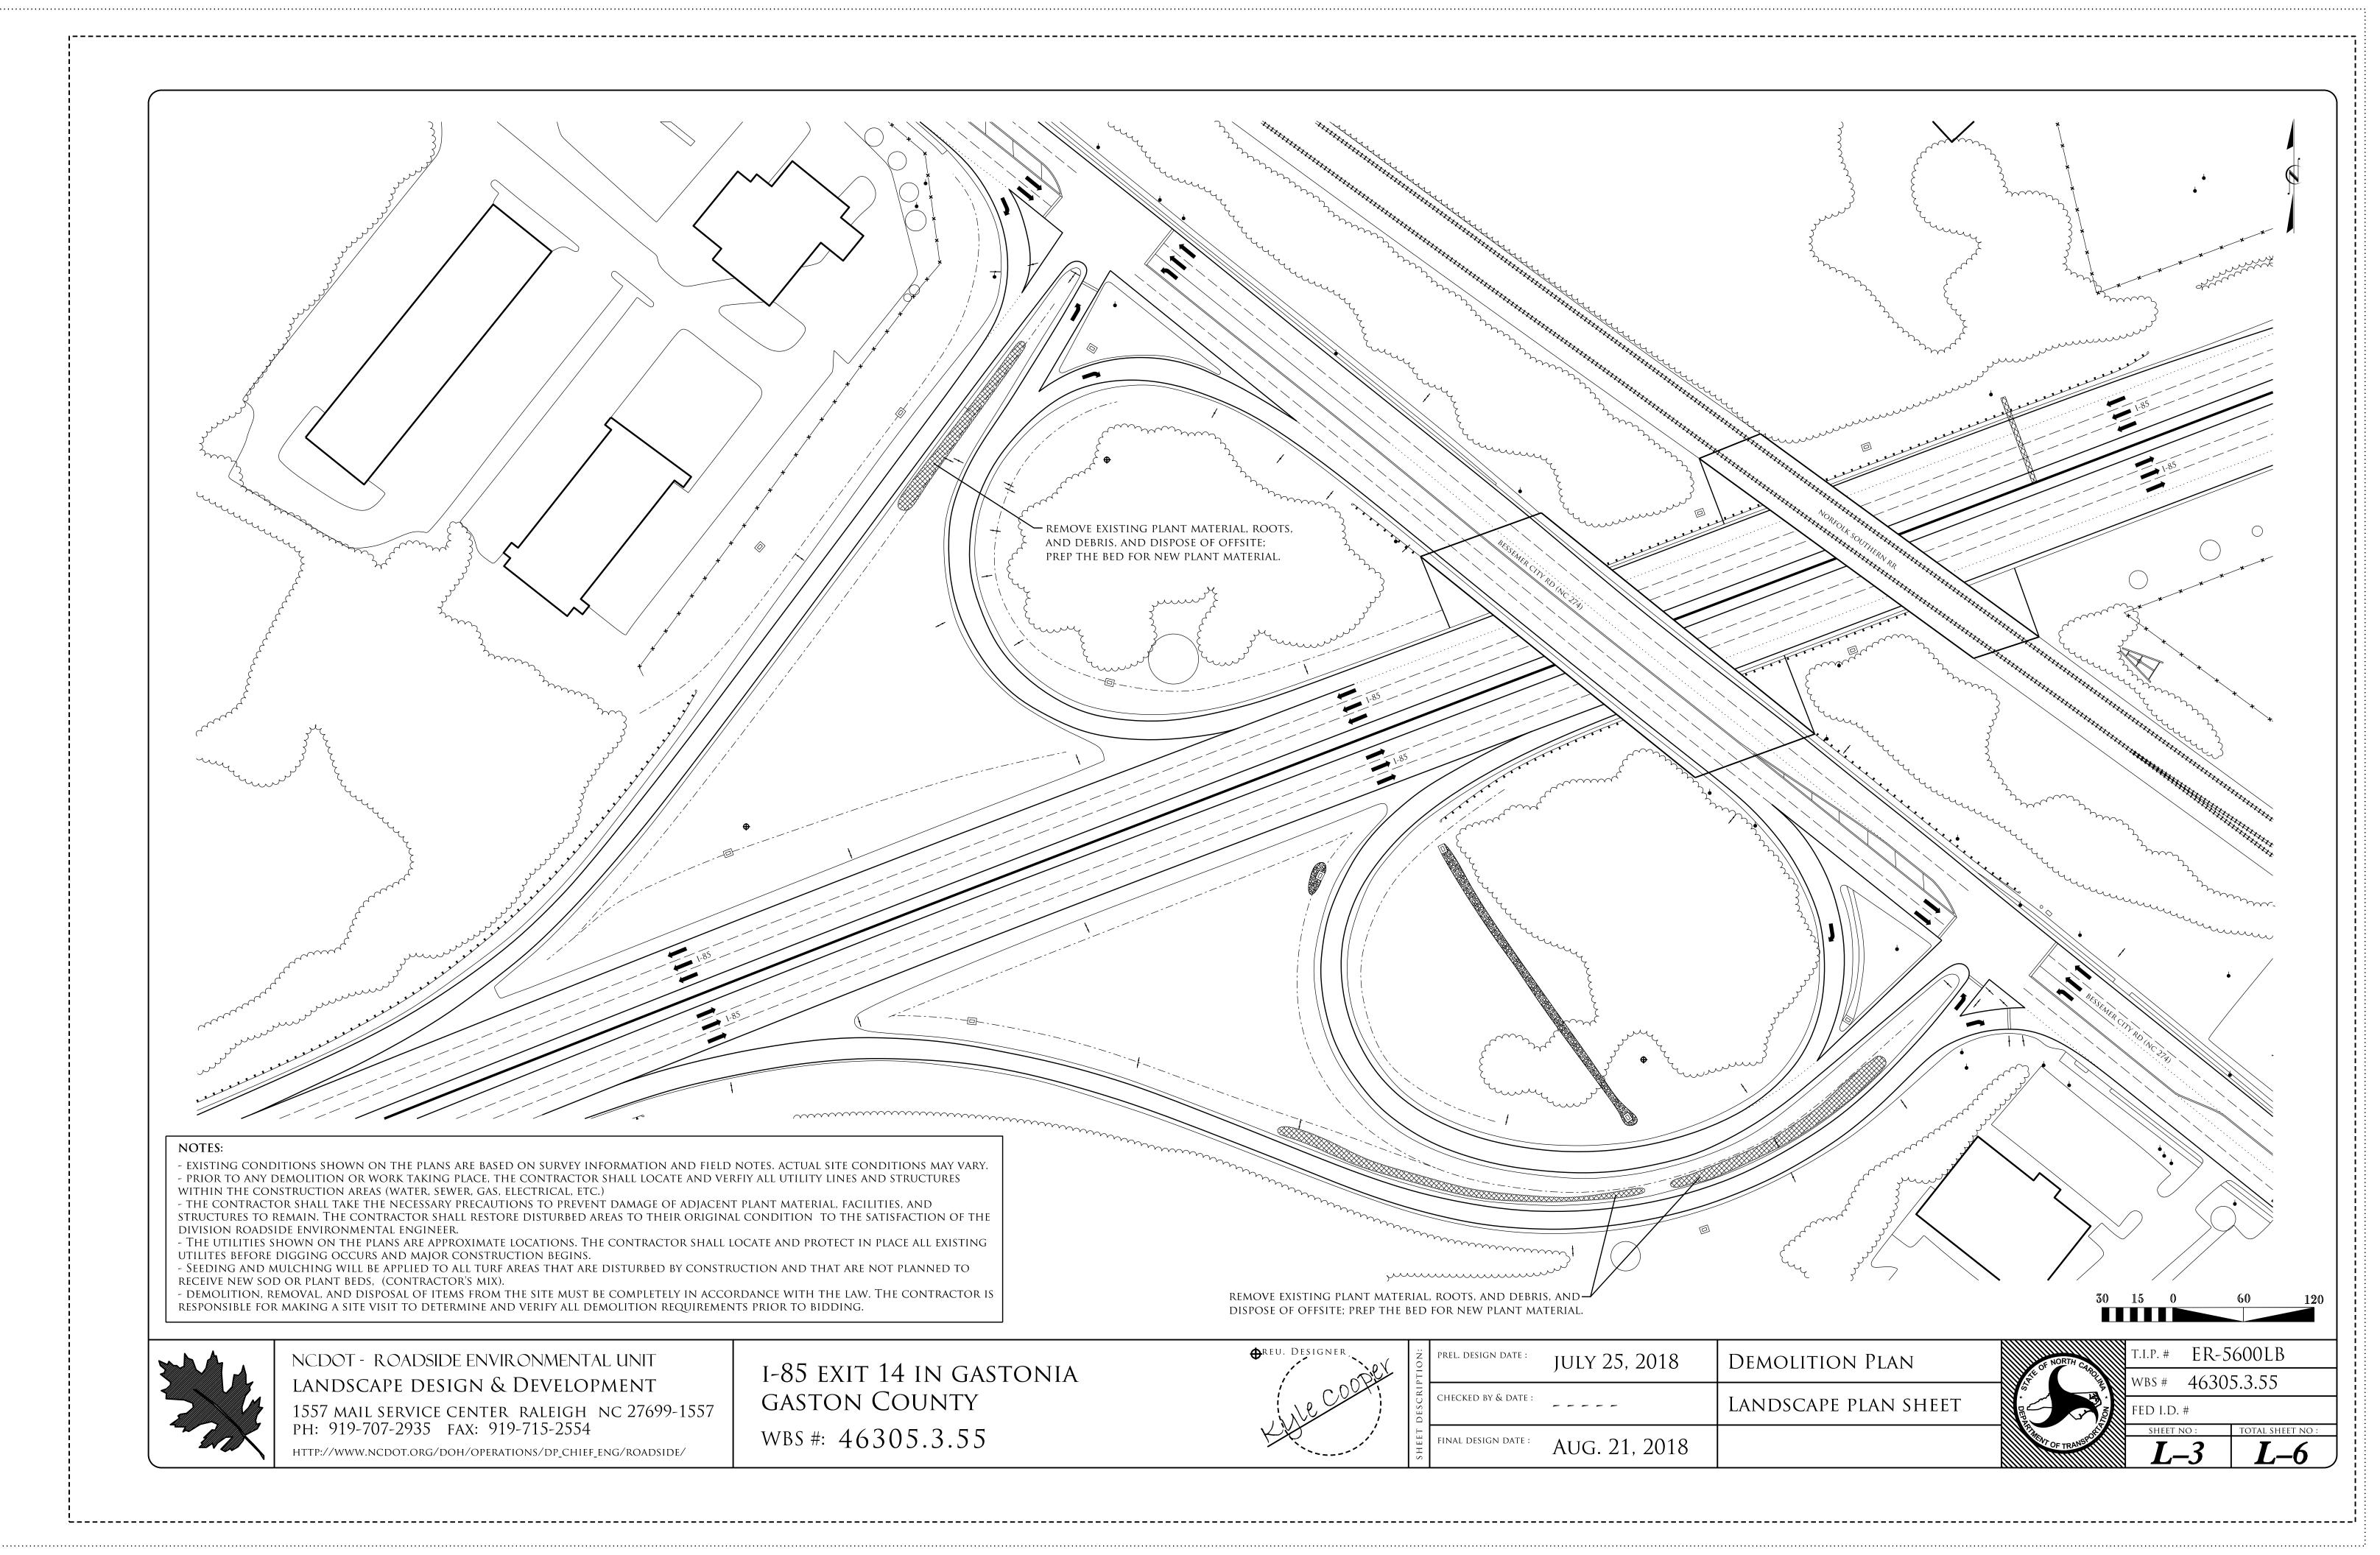

| Γ 14 IN GASTONIA | • REU. DESIGNER | TION:  | PREL. DESIGN DATE : | JULY 25, 2018 | I |
|------------------|-----------------|--------|---------------------|---------------|---|
| County           | Le COUP         | DESCRI | CHECKED BY & DATE : |               | ( |
| 6305.3.55        |                 | SHEET  | FINAL DESIGN DATE : | AUG. 21, 2018 | Ι |