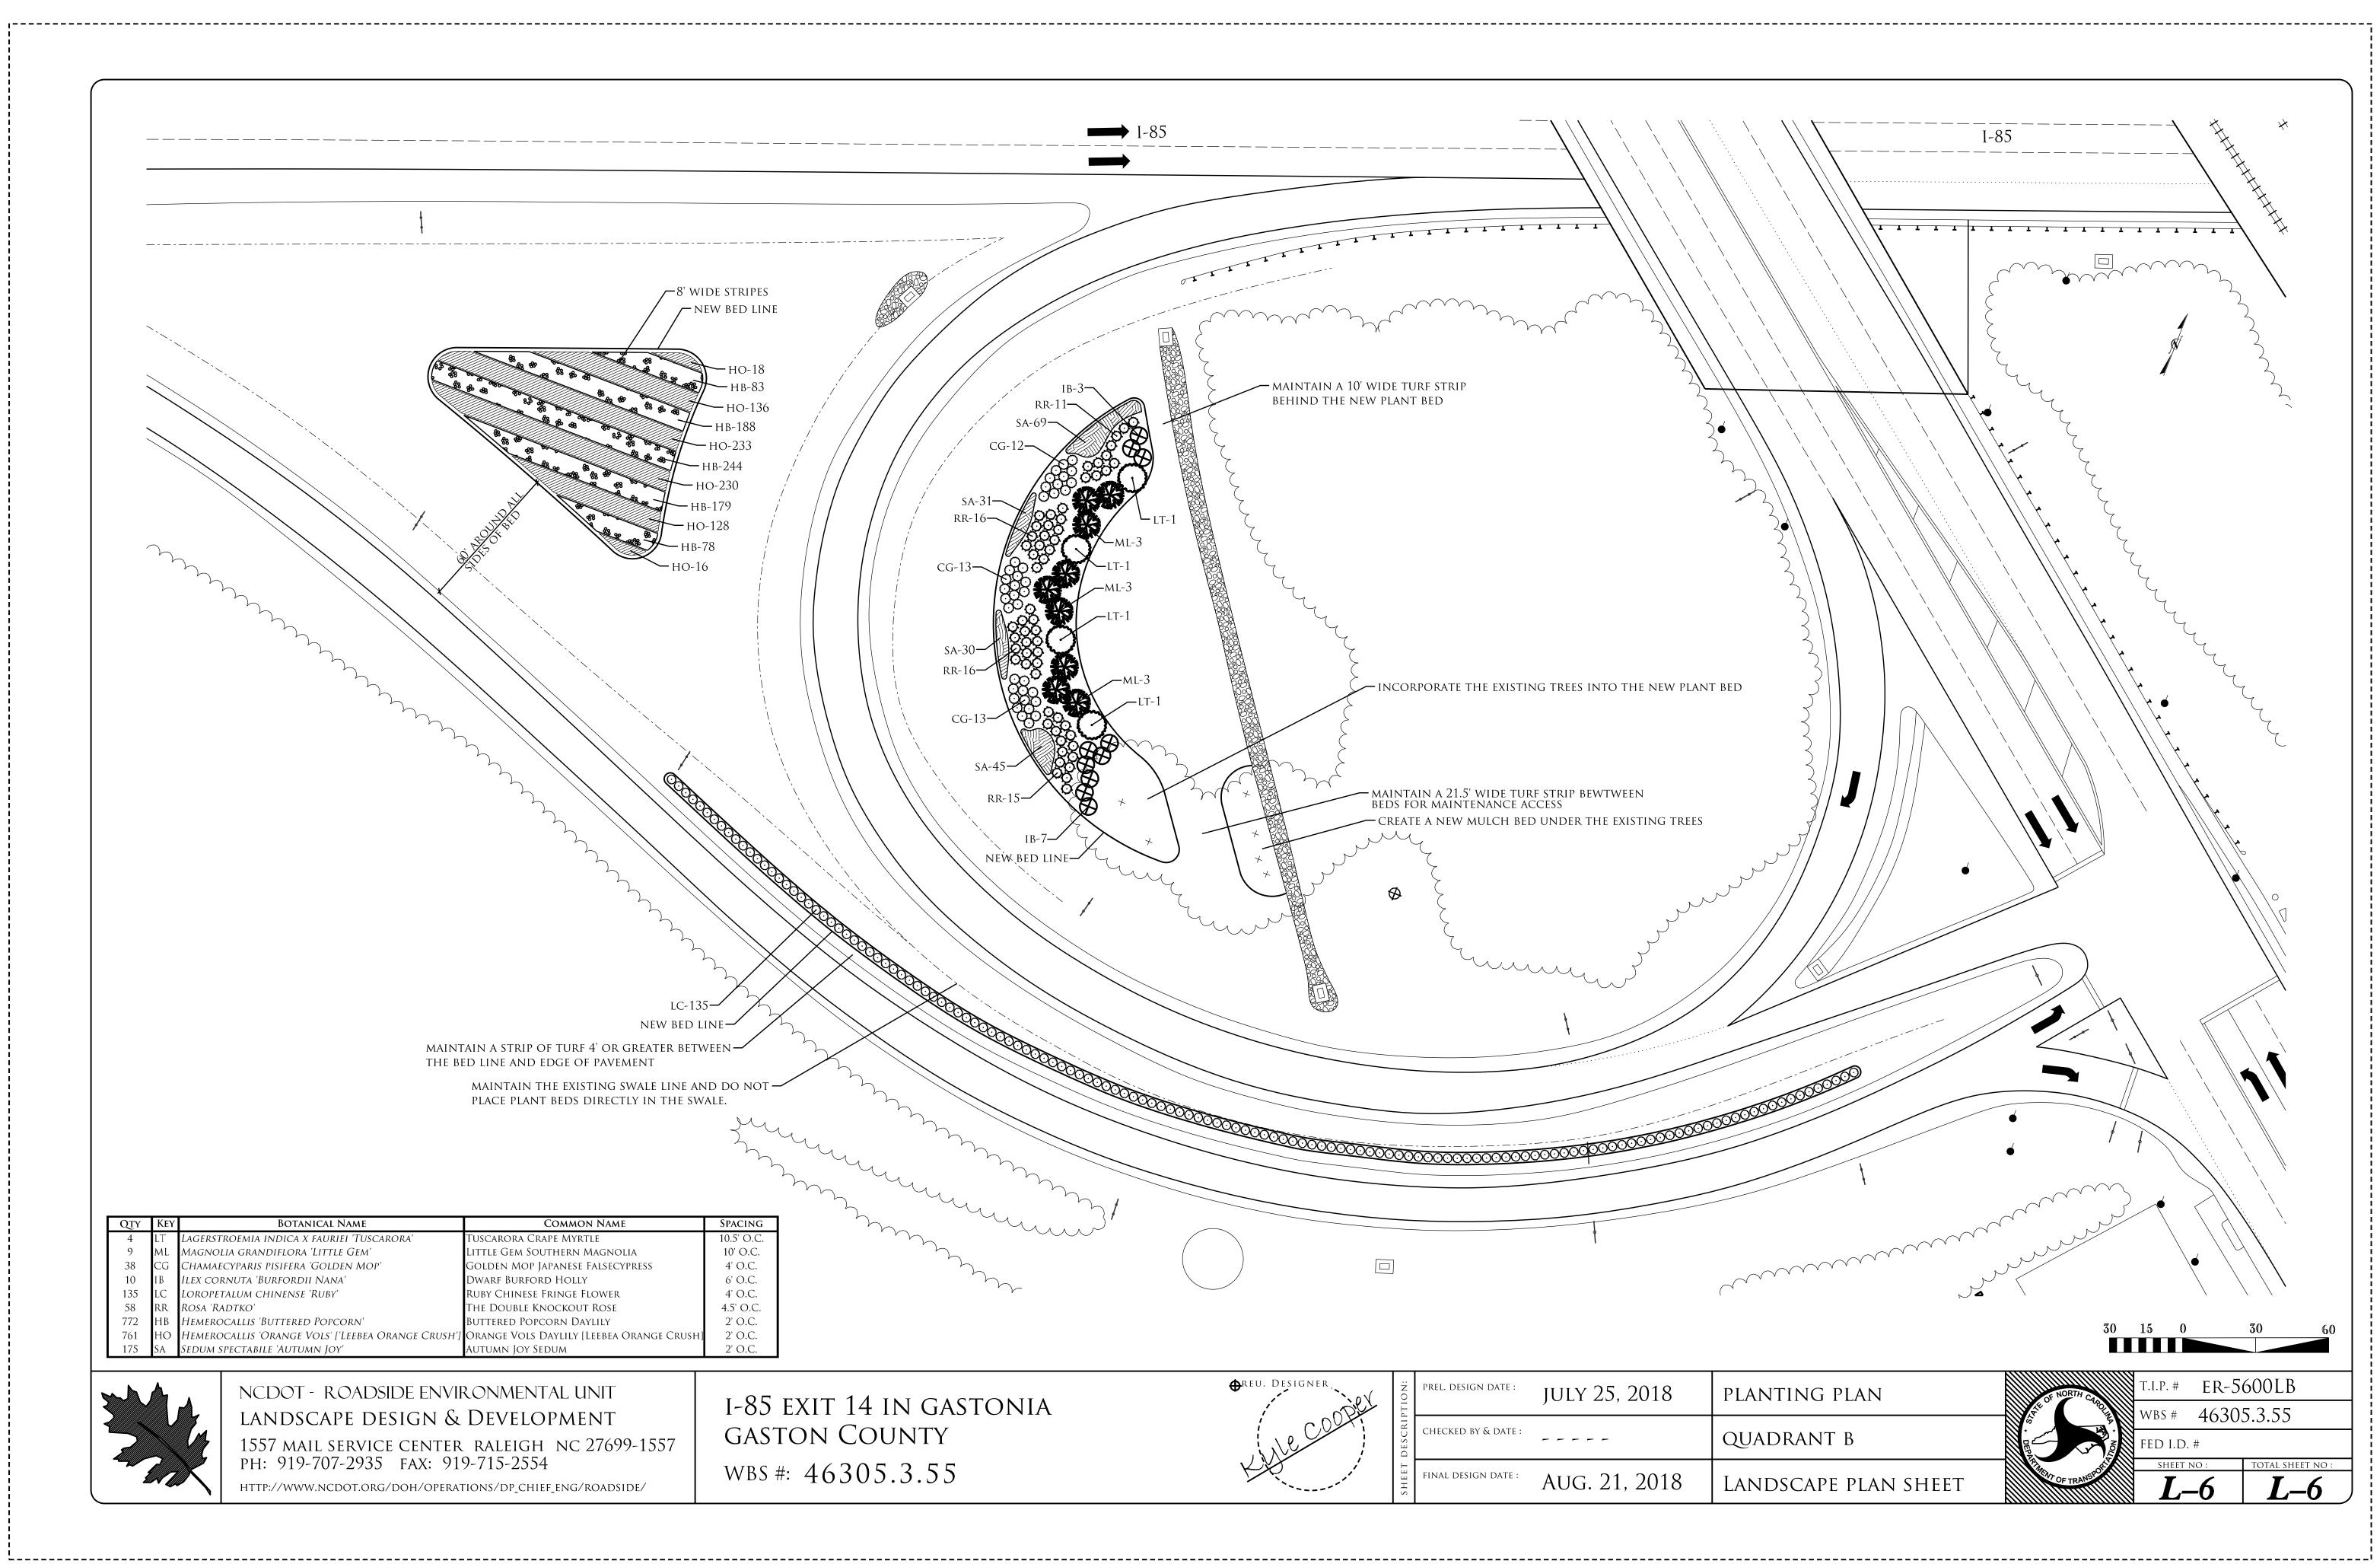

۱\_\_\_\_\_

|                                       |                                           | 0.75   | CALL252 | FURNIS   |          |            |
|---------------------------------------|-------------------------------------------|--------|---------|----------|----------|------------|
| BOTANICAL NAME                        | COMMON NAME                               | SIZE   | CALIPER | FURNISH  | A.S.N.S. | REMARKS    |
|                                       |                                           |        |         |          |          |            |
|                                       |                                           |        |         |          |          |            |
|                                       |                                           |        |         |          |          |            |
| ia indica x fauriei 'Tuscarora'       | Tuscarora Crape Myrtle                    | 6-7'   |         | B&B      | 2.5      | 10.5' O.C. |
| ndiflora 'Little Gem'                 | Little Gem Southern Magnolia              | 7-8'   |         | B&B      | 2.2      | 10' O.C.   |
|                                       |                                           |        |         |          |          |            |
|                                       |                                           |        |         |          |          |            |
|                                       |                                           |        |         |          |          |            |
|                                       |                                           |        |         |          |          |            |
| ris pisifera 'Golden Mop'             | Golden Mop Japanese Falsecypress          | 18-24" |         | #3 Cont. | 4.6      | 4' O.C.    |
| Burfordii Nana'                       | Dwarf Burford Holly                       | 24-30" |         | #7 Cont  | 5.7      | 6' O.C.    |
| chinense 'Ruby'                       | Ruby Chinese Fringe Flower                | 18-24" |         | #3 Cont  | 5.7      | 4' O.C.    |
| 1                                     | The Double Knockout Rose                  | 18-24" |         | #3 Cont  | 6.3      | 4.5' O.C.  |
|                                       |                                           |        |         |          |          |            |
|                                       |                                           |        |         |          |          |            |
| undcovers/Perennials                  |                                           |        |         |          |          |            |
|                                       |                                           |        |         |          |          |            |
| 'Buttered Popcorn'                    | Buttered Popcorn Daylily                  | 6-12"  |         | #1 Cont  | 13.2.3   | 2' O.C.    |
| 'Orange Vols' ['Leebea Orange Crush'] | Orange Vols Daylily [Leebea Orange Crush] | 6-12"  |         | #1 Cont  | 13.2.3   | 2' O.C.    |
| abile 'Autumn Joy'                    | Autumn Joy Sedum                          | 6-12"  |         | #1 Cont. | 13.3     | 2' O.C.    |
|                                       |                                           |        |         |          |          |            |
|                                       |                                           |        |         |          |          |            |
| ation Costs                           |                                           |        |         |          |          |            |
|                                       |                                           |        |         |          |          |            |
| tation removal                        |                                           |        |         |          |          |            |
| nting                                 |                                           |        |         |          |          | 4" Depth   |
| nting                                 |                                           |        |         |          |          |            |
| ce Herbicidal Treatment               |                                           |        |         |          |          |            |
| nce Herbicidal Treatment              |                                           |        |         |          |          |            |
| ntenance                              |                                           |        |         |          |          |            |
|                                       |                                           |        |         |          |          |            |
| ve Plant Option                       |                                           |        |         |          |          |            |

| Γ 14 IN GASTONIA | • REU. DESIGNER | TION:  | PREL. DESIGN DATE : | JULY 25, 2018 | I |
|------------------|-----------------|--------|---------------------|---------------|---|
| County           | Le COUP         | DESCRI | CHECKED BY & DATE : |               | ( |
| 6305.3.55        |                 | SHEET  | FINAL DESIGN DATE : | AUG. 21, 2018 | Ι |