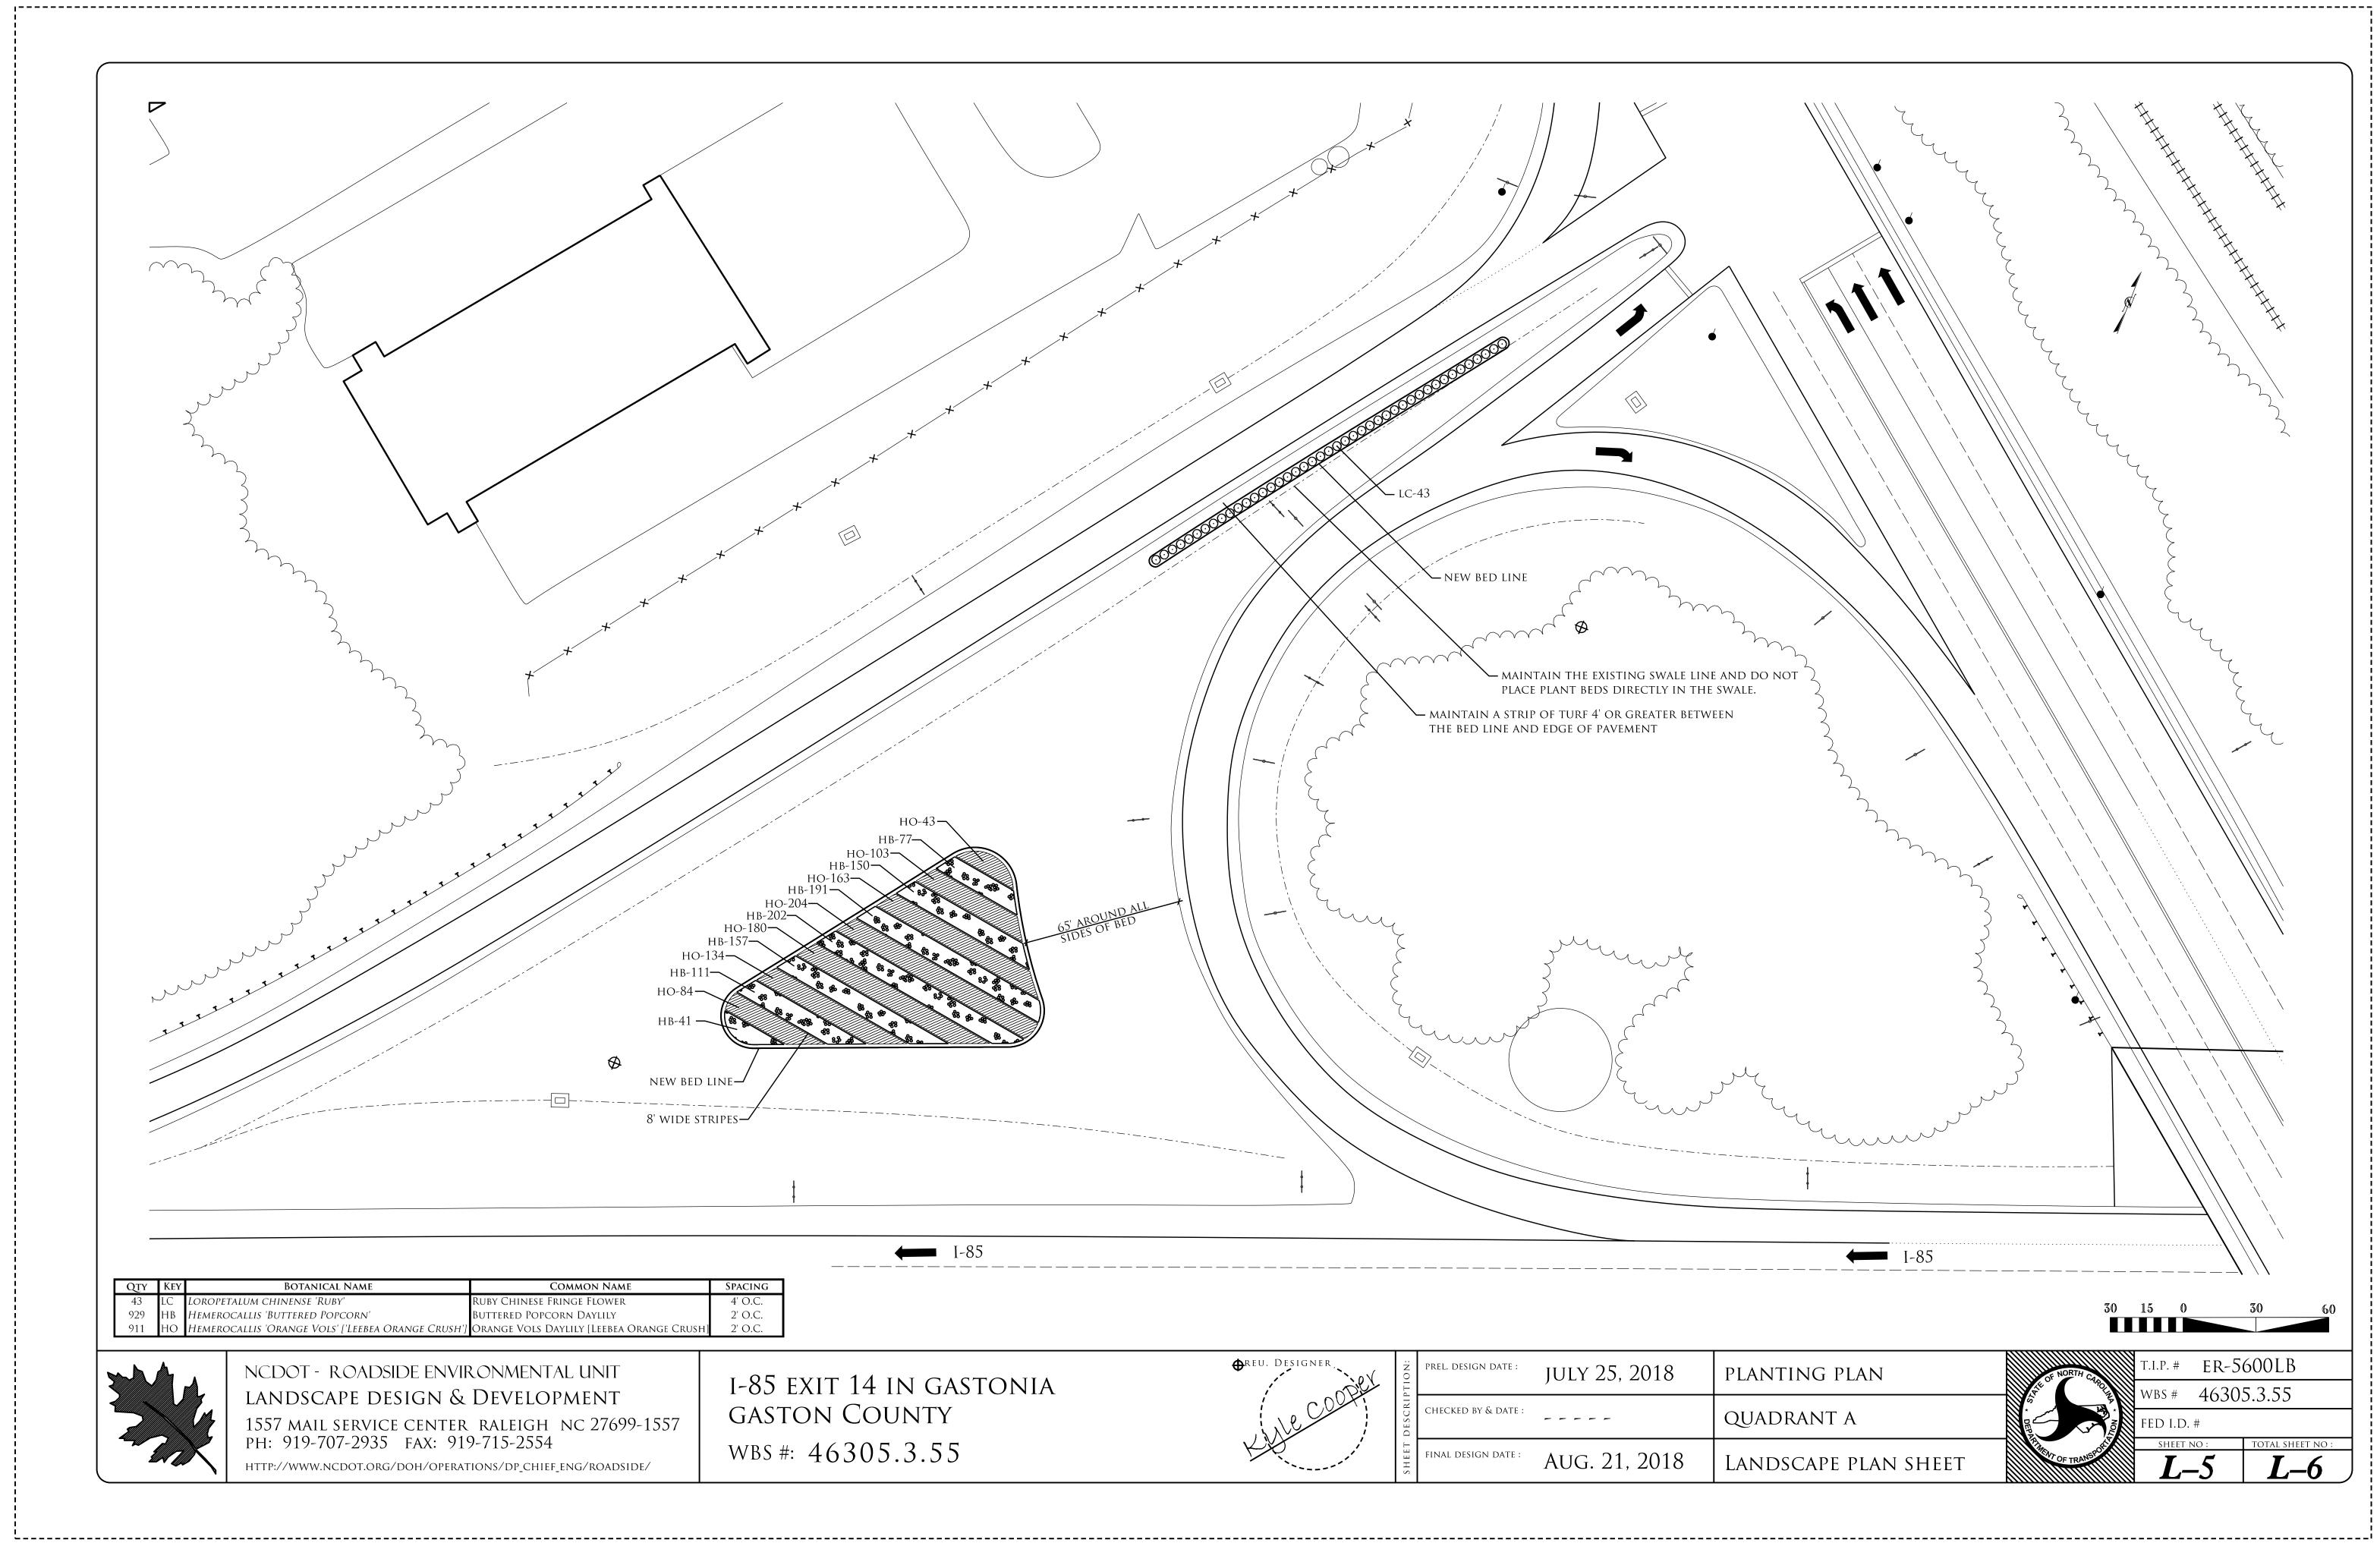

۱\_\_\_\_\_

|                                       |                                           | 0.75   | CALL252 | FURNIS   |          |            |
|---------------------------------------|-------------------------------------------|--------|---------|----------|----------|------------|
| BOTANICAL NAME                        | COMMON NAME                               | SIZE   | CALIPER | FURNISH  | A.S.N.S. | REMARKS    |
|                                       |                                           |        |         |          |          |            |
|                                       |                                           |        |         |          |          |            |
|                                       |                                           |        |         |          |          |            |
| ia indica x fauriei 'Tuscarora'       | Tuscarora Crape Myrtle                    | 6-7'   |         | B&B      | 2.5      | 10.5' O.C. |
| ndiflora 'Little Gem'                 | Little Gem Southern Magnolia              | 7-8'   |         | B&B      | 2.2      | 10' O.C.   |
|                                       |                                           |        |         |          |          |            |
|                                       |                                           |        |         |          |          |            |
|                                       |                                           |        |         |          |          |            |
|                                       |                                           |        |         |          |          |            |
| ris pisifera 'Golden Mop'             | Golden Mop Japanese Falsecypress          | 18-24" |         | #3 Cont. | 4.6      | 4' O.C.    |
| Burfordii Nana'                       | Dwarf Burford Holly                       | 24-30" |         | #7 Cont  | 5.7      | 6' O.C.    |
| chinense 'Ruby'                       | Ruby Chinese Fringe Flower                | 18-24" |         | #3 Cont  | 5.7      | 4' O.C.    |
| 1                                     | The Double Knockout Rose                  | 18-24" |         | #3 Cont  | 6.3      | 4.5' O.C.  |
|                                       |                                           |        |         |          |          |            |
|                                       |                                           |        |         |          |          |            |
| undcovers/Perennials                  |                                           |        |         |          |          |            |
|                                       |                                           |        |         |          |          |            |
| 'Buttered Popcorn'                    | Buttered Popcorn Daylily                  | 6-12"  |         | #1 Cont  | 13.2.3   | 2' O.C.    |
| 'Orange Vols' ['Leebea Orange Crush'] | Orange Vols Daylily [Leebea Orange Crush] | 6-12"  |         | #1 Cont  | 13.2.3   | 2' O.C.    |
| abile 'Autumn Joy'                    | Autumn Joy Sedum                          | 6-12"  |         | #1 Cont. | 13.3     | 2' O.C.    |
|                                       |                                           |        |         |          |          |            |
|                                       |                                           |        |         |          |          |            |
| ation Costs                           |                                           |        |         |          |          |            |
|                                       |                                           |        |         |          |          |            |
| tation removal                        |                                           |        |         |          |          |            |
| nting                                 |                                           |        |         |          |          | 4" Depth   |
| nting                                 |                                           |        |         |          |          |            |
| ce Herbicidal Treatment               |                                           |        |         |          |          |            |
| nce Herbicidal Treatment              |                                           |        |         |          |          |            |
| ntenance                              |                                           |        |         |          |          |            |
|                                       |                                           |        |         |          |          |            |
| ve Plant Option                       |                                           |        |         |          |          |            |

-----

| T 14 IN GASTONIA | • REU. DESIGNER | PTION:  | PREL. DESIGN DATE : | JULY 25, 2018 | P |
|------------------|-----------------|---------|---------------------|---------------|---|
| County           | Le COUP)        | DESCRII | CHECKED BY & DATE : |               | Q |
| 6305.3.55        |                 | SHEET   | FINAL DESIGN DATE : | AUG. 21, 2018 | L |