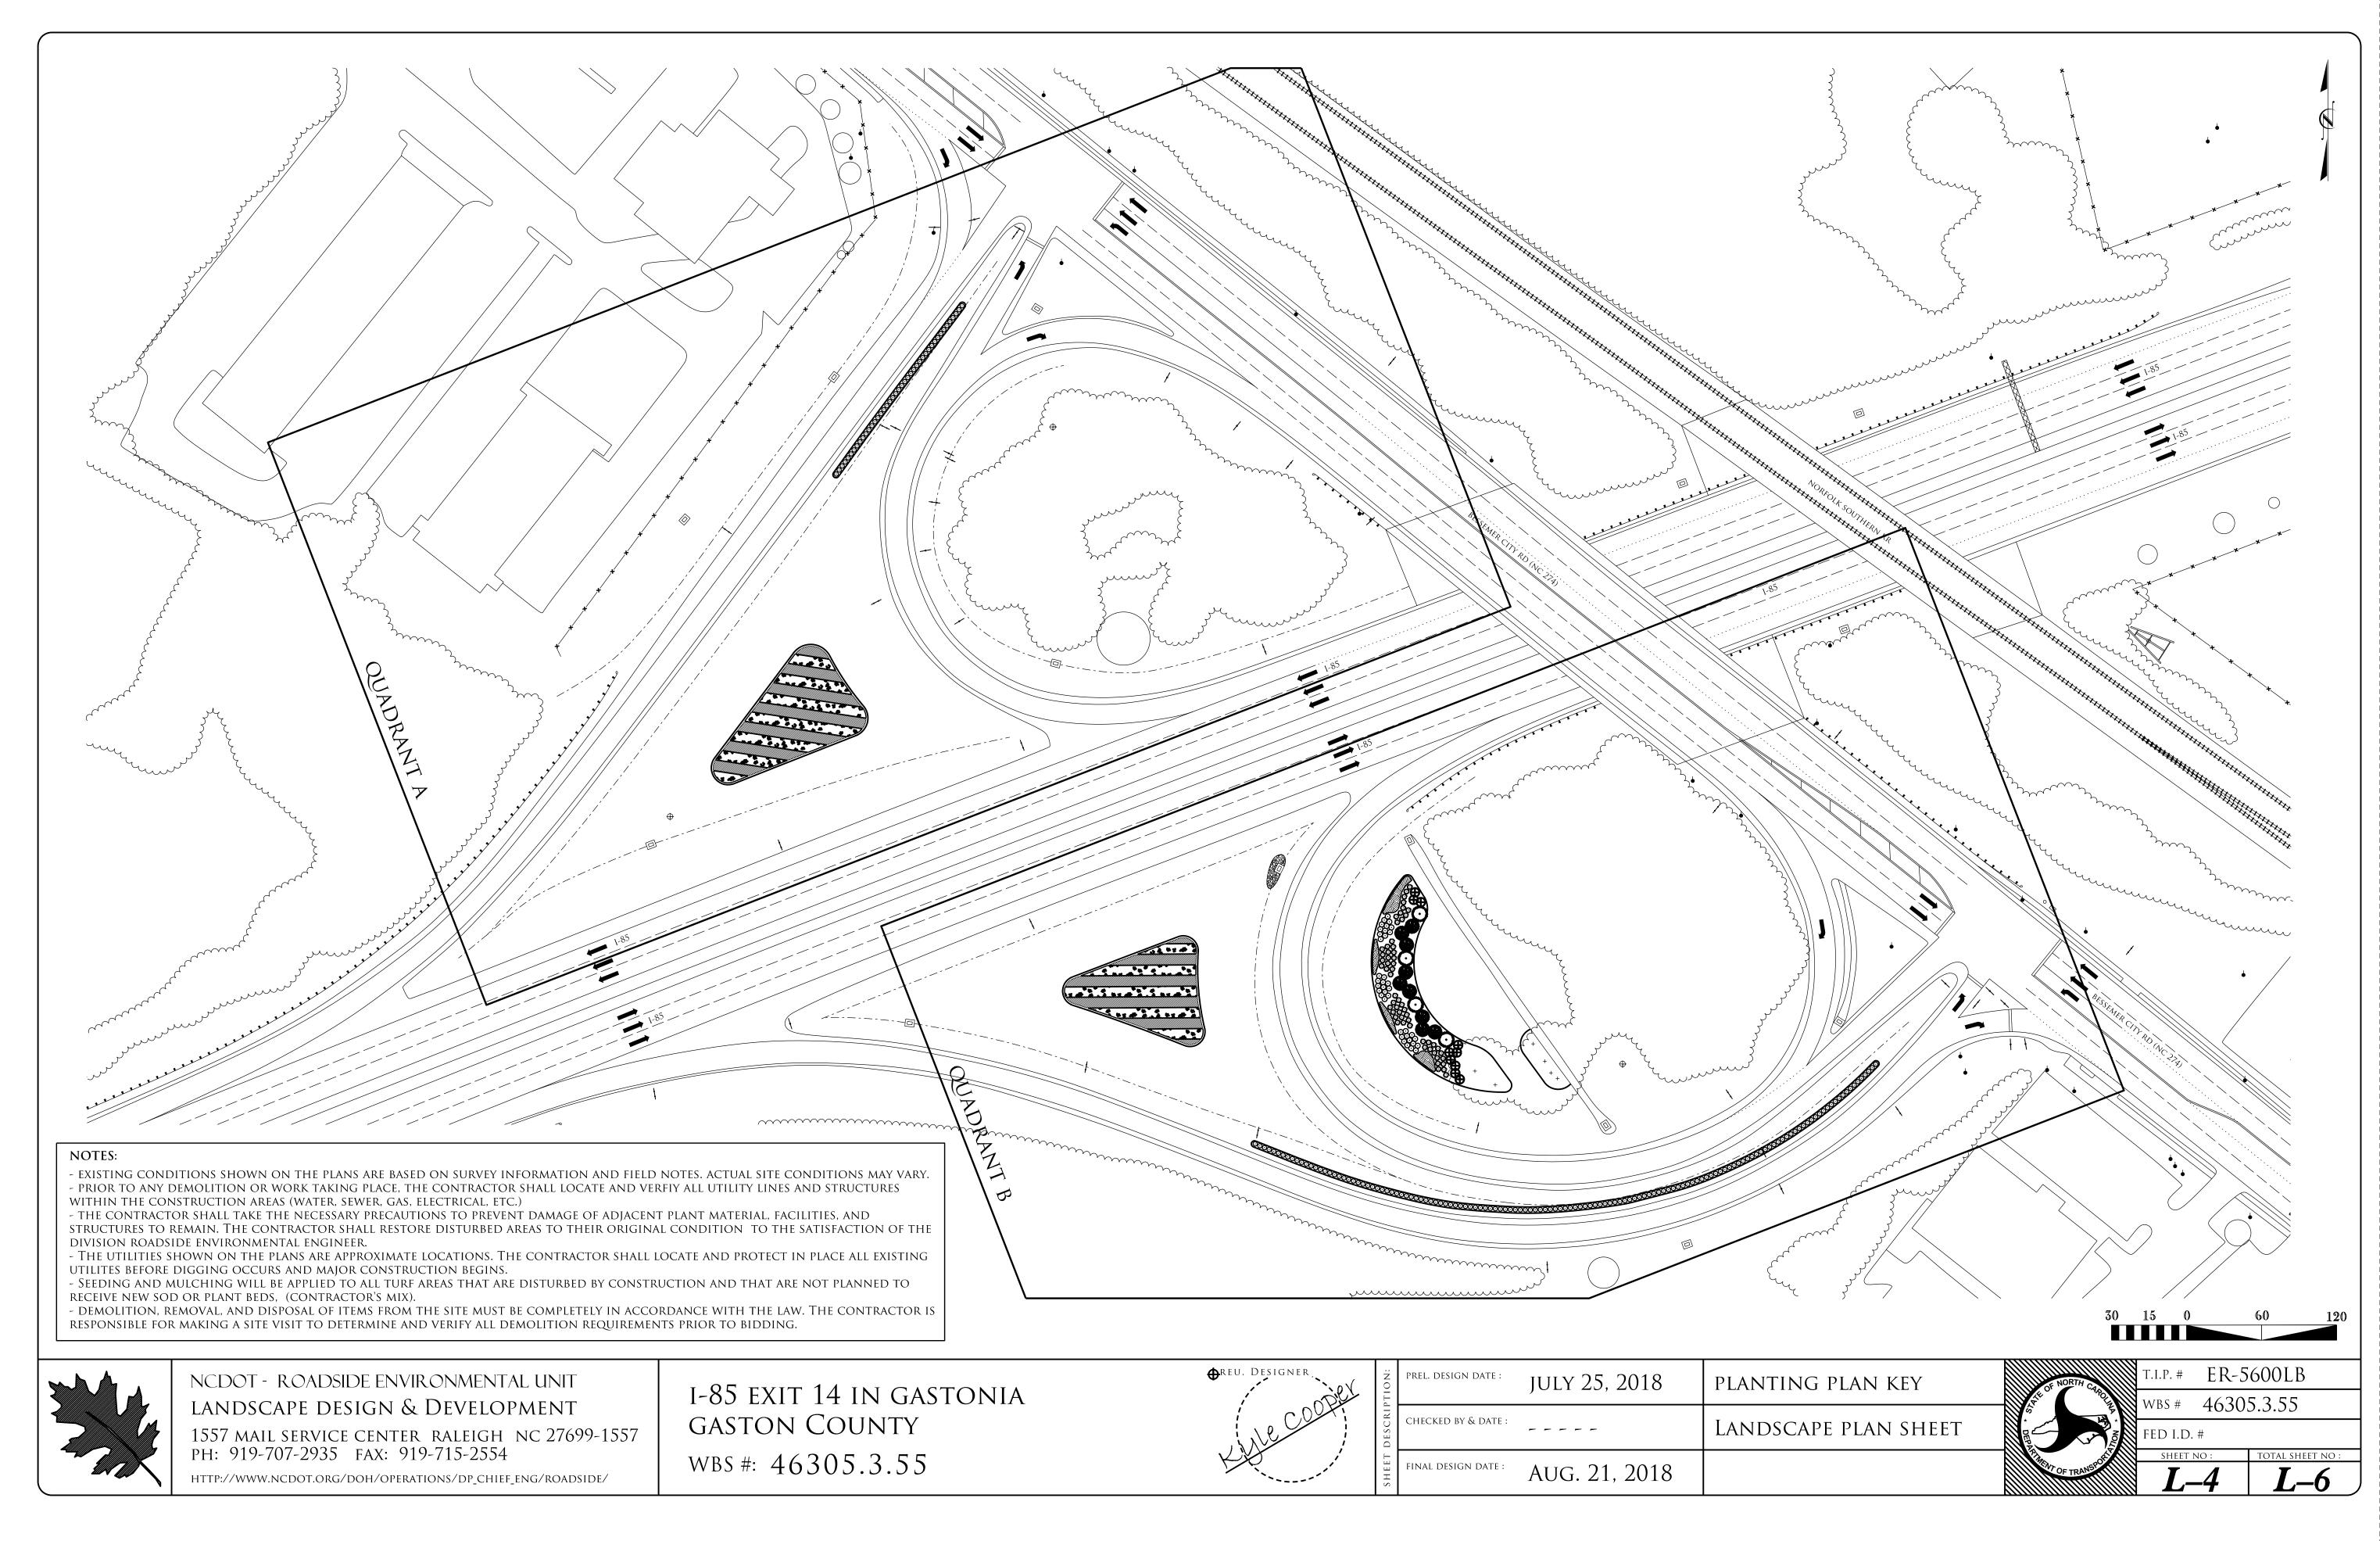

| Γ 14 IN GASTONIA | • REU. DESIGNER | TION:  | PREL. DESIGN DATE : | JULY 25, 2018 | I |
|------------------|-----------------|--------|---------------------|---------------|---|
| County           | Le COUP         | DESCRI | CHECKED BY & DATE : |               | ( |
| 6305.3.55        |                 | SHEET  | FINAL DESIGN DATE : | AUG. 21, 2018 | Ι |