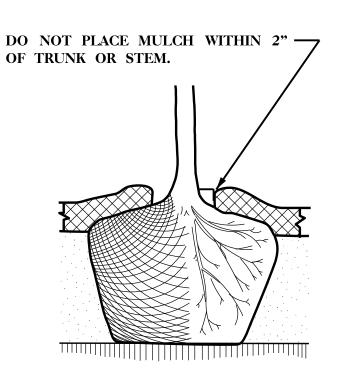

ALL PRUNING TO FOLLOW STANDARD ARJORICULTURAL PRACTICES AS SPECIFIED 3Y INTERNATIONAL SOCIETY OF ARJORICULTURE.