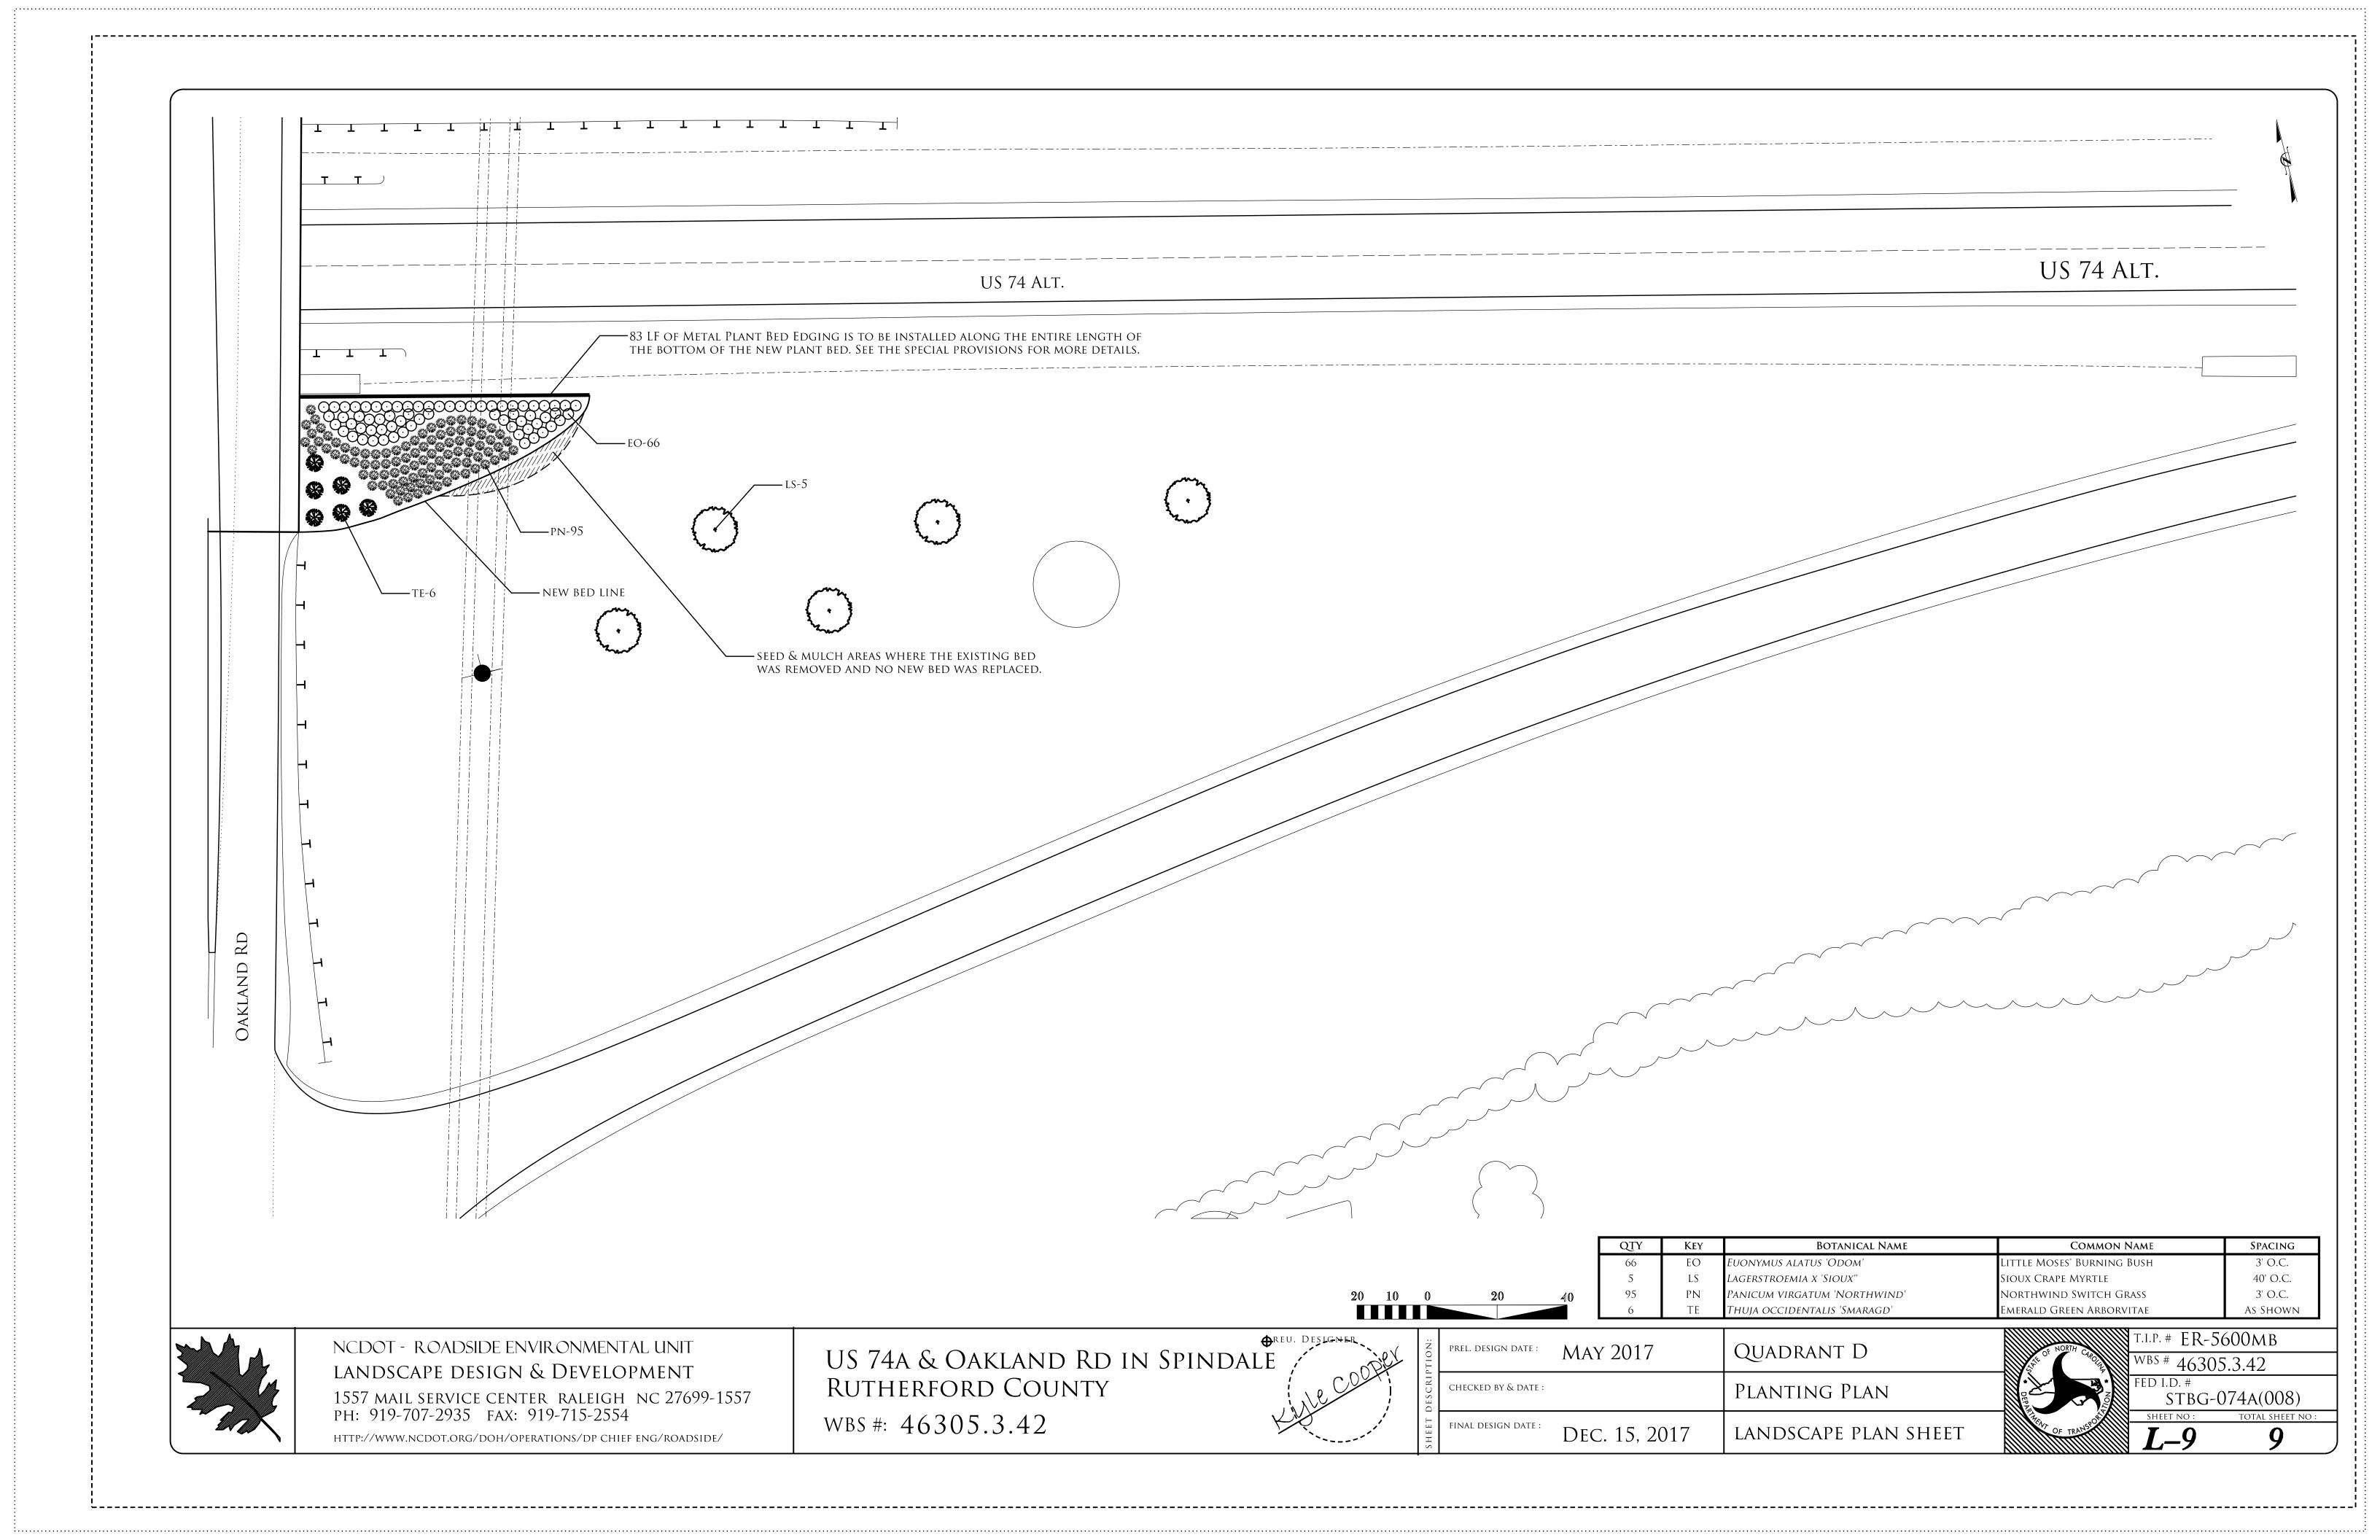

#### Summary of Quantities 1 Year Establishment

| DES   | SEC  | QTY  | UNIT | KEY | BOTANICAL NAME                                                                                                                                                                                                                                                                                                                                                                                                                                                                                                                                                                                                                                                                                                                                                                                                                                                                                                                                                                                                                                                                                                                                                                                                                                                                                                                                                                                                                                                                                                                                                                                                                                                                                                                                                                                                                                                                                                                                                                                                                                                                                                                 | COMMON NAME                | SIZE     | CALIPER | FURNISH   | A.S.N.S. | REMARKS     |
|-------|------|------|------|-----|--------------------------------------------------------------------------------------------------------------------------------------------------------------------------------------------------------------------------------------------------------------------------------------------------------------------------------------------------------------------------------------------------------------------------------------------------------------------------------------------------------------------------------------------------------------------------------------------------------------------------------------------------------------------------------------------------------------------------------------------------------------------------------------------------------------------------------------------------------------------------------------------------------------------------------------------------------------------------------------------------------------------------------------------------------------------------------------------------------------------------------------------------------------------------------------------------------------------------------------------------------------------------------------------------------------------------------------------------------------------------------------------------------------------------------------------------------------------------------------------------------------------------------------------------------------------------------------------------------------------------------------------------------------------------------------------------------------------------------------------------------------------------------------------------------------------------------------------------------------------------------------------------------------------------------------------------------------------------------------------------------------------------------------------------------------------------------------------------------------------------------|----------------------------|----------|---------|-----------|----------|-------------|
|       |      |      |      |     |                                                                                                                                                                                                                                                                                                                                                                                                                                                                                                                                                                                                                                                                                                                                                                                                                                                                                                                                                                                                                                                                                                                                                                                                                                                                                                                                                                                                                                                                                                                                                                                                                                                                                                                                                                                                                                                                                                                                                                                                                                                                                                                                |                            |          |         |           |          |             |
|       |      |      |      |     | Trees                                                                                                                                                                                                                                                                                                                                                                                                                                                                                                                                                                                                                                                                                                                                                                                                                                                                                                                                                                                                                                                                                                                                                                                                                                                                                                                                                                                                                                                                                                                                                                                                                                                                                                                                                                                                                                                                                                                                                                                                                                                                                                                          |                            |          |         |           |          |             |
|       |      |      |      |     |                                                                                                                                                                                                                                                                                                                                                                                                                                                                                                                                                                                                                                                                                                                                                                                                                                                                                                                                                                                                                                                                                                                                                                                                                                                                                                                                                                                                                                                                                                                                                                                                                                                                                                                                                                                                                                                                                                                                                                                                                                                                                                                                |                            |          |         |           |          |             |
| L     | 1670 | 11   | ea   | LS  | Lagerstroemia x 'Sioux''                                                                                                                                                                                                                                                                                                                                                                                                                                                                                                                                                                                                                                                                                                                                                                                                                                                                                                                                                                                                                                                                                                                                                                                                                                                                                                                                                                                                                                                                                                                                                                                                                                                                                                                                                                                                                                                                                                                                                                                                                                                                                                       | Sioux Crape Myrtle         | 7-8'     |         | B&B       | 2.5.4    | 40' O.C.    |
| L     | 1670 | 13   | ea   | LT  | Lagerstroemia indica x fauriei 'Tuscarora'                                                                                                                                                                                                                                                                                                                                                                                                                                                                                                                                                                                                                                                                                                                                                                                                                                                                                                                                                                                                                                                                                                                                                                                                                                                                                                                                                                                                                                                                                                                                                                                                                                                                                                                                                                                                                                                                                                                                                                                                                                                                                     | Tuscarora Crape Myrtle     | 7-8'     |         | B&B       | 2.5.4    | 40' O.C.    |
| L     | 1670 | 22   | ea   | TE  | Thuja occidentalis 'Smaragd'                                                                                                                                                                                                                                                                                                                                                                                                                                                                                                                                                                                                                                                                                                                                                                                                                                                                                                                                                                                                                                                                                                                                                                                                                                                                                                                                                                                                                                                                                                                                                                                                                                                                                                                                                                                                                                                                                                                                                                                                                                                                                                   | Emerald Green Arborvitae   | 6-7'     |         | B&B       | 4.7      | As Shown    |
|       |      |      |      |     | v                                                                                                                                                                                                                                                                                                                                                                                                                                                                                                                                                                                                                                                                                                                                                                                                                                                                                                                                                                                                                                                                                                                                                                                                                                                                                                                                                                                                                                                                                                                                                                                                                                                                                                                                                                                                                                                                                                                                                                                                                                                                                                                              |                            |          |         |           | į.       |             |
|       |      |      |      |     |                                                                                                                                                                                                                                                                                                                                                                                                                                                                                                                                                                                                                                                                                                                                                                                                                                                                                                                                                                                                                                                                                                                                                                                                                                                                                                                                                                                                                                                                                                                                                                                                                                                                                                                                                                                                                                                                                                                                                                                                                                                                                                                                |                            |          |         |           |          |             |
|       |      |      |      |     | Shrubs                                                                                                                                                                                                                                                                                                                                                                                                                                                                                                                                                                                                                                                                                                                                                                                                                                                                                                                                                                                                                                                                                                                                                                                                                                                                                                                                                                                                                                                                                                                                                                                                                                                                                                                                                                                                                                                                                                                                                                                                                                                                                                                         | 1                          | al Plans |         |           |          |             |
|       |      |      |      |     |                                                                                                                                                                                                                                                                                                                                                                                                                                                                                                                                                                                                                                                                                                                                                                                                                                                                                                                                                                                                                                                                                                                                                                                                                                                                                                                                                                                                                                                                                                                                                                                                                                                                                                                                                                                                                                                                                                                                                                                                                                                                                                                                |                            |          |         |           |          |             |
| L     | 1670 | 143  | ea   | EO  | Euonymus alatus 'Odom'                                                                                                                                                                                                                                                                                                                                                                                                                                                                                                                                                                                                                                                                                                                                                                                                                                                                                                                                                                                                                                                                                                                                                                                                                                                                                                                                                                                                                                                                                                                                                                                                                                                                                                                                                                                                                                                                                                                                                                                                                                                                                                         | Little Moses® Burning Bush | 15-18"   |         | #3 Cont.  | 3.3      | 3' O.C.     |
| L     | 1670 | 117  | ea   | LP  | Lagerstroemia indica 'Pocomoke'                                                                                                                                                                                                                                                                                                                                                                                                                                                                                                                                                                                                                                                                                                                                                                                                                                                                                                                                                                                                                                                                                                                                                                                                                                                                                                                                                                                                                                                                                                                                                                                                                                                                                                                                                                                                                                                                                                                                                                                                                                                                                                | Pocomoke Crape Myrtle      | 18-24"   |         | #3 Cont.  | 3.3      | 4' O.C.     |
|       |      |      |      |     | ļ.                                                                                                                                                                                                                                                                                                                                                                                                                                                                                                                                                                                                                                                                                                                                                                                                                                                                                                                                                                                                                                                                                                                                                                                                                                                                                                                                                                                                                                                                                                                                                                                                                                                                                                                                                                                                                                                                                                                                                                                                                                                                                                                             |                            |          |         |           |          |             |
|       |      |      |      |     |                                                                                                                                                                                                                                                                                                                                                                                                                                                                                                                                                                                                                                                                                                                                                                                                                                                                                                                                                                                                                                                                                                                                                                                                                                                                                                                                                                                                                                                                                                                                                                                                                                                                                                                                                                                                                                                                                                                                                                                                                                                                                                                                |                            |          |         |           | -        |             |
|       |      |      |      |     | Grasses/Groundcovers/Perennials                                                                                                                                                                                                                                                                                                                                                                                                                                                                                                                                                                                                                                                                                                                                                                                                                                                                                                                                                                                                                                                                                                                                                                                                                                                                                                                                                                                                                                                                                                                                                                                                                                                                                                                                                                                                                                                                                                                                                                                                                                                                                                |                            |          |         | -         |          |             |
|       | 1670 | 352  |      | PN  | Social and the state of the sta | No the Color of Color      | 18-24"   |         | #3 Cont.  | 13.4     | 21.0.6      |
| L     | 1670 | 352  | ea   | PIN | Panicum virgatum 'Northwind'                                                                                                                                                                                                                                                                                                                                                                                                                                                                                                                                                                                                                                                                                                                                                                                                                                                                                                                                                                                                                                                                                                                                                                                                                                                                                                                                                                                                                                                                                                                                                                                                                                                                                                                                                                                                                                                                                                                                                                                                                                                                                                   | Northwind Switch Grass     | 18-24    |         | #5 COIII. | 15.4     | 3' O.C.     |
|       |      |      |      |     |                                                                                                                                                                                                                                                                                                                                                                                                                                                                                                                                                                                                                                                                                                                                                                                                                                                                                                                                                                                                                                                                                                                                                                                                                                                                                                                                                                                                                                                                                                                                                                                                                                                                                                                                                                                                                                                                                                                                                                                                                                                                                                                                |                            |          |         | Li .      |          |             |
| į     |      |      |      |     | Other                                                                                                                                                                                                                                                                                                                                                                                                                                                                                                                                                                                                                                                                                                                                                                                                                                                                                                                                                                                                                                                                                                                                                                                                                                                                                                                                                                                                                                                                                                                                                                                                                                                                                                                                                                                                                                                                                                                                                                                                                                                                                                                          |                            |          |         |           |          |             |
|       |      |      |      |     |                                                                                                                                                                                                                                                                                                                                                                                                                                                                                                                                                                                                                                                                                                                                                                                                                                                                                                                                                                                                                                                                                                                                                                                                                                                                                                                                                                                                                                                                                                                                                                                                                                                                                                                                                                                                                                                                                                                                                                                                                                                                                                                                | Î                          |          |         |           |          |             |
| L     | 1610 | 20   | ton  |     | Stone for Erosion Control, Class A                                                                                                                                                                                                                                                                                                                                                                                                                                                                                                                                                                                                                                                                                                                                                                                                                                                                                                                                                                                                                                                                                                                                                                                                                                                                                                                                                                                                                                                                                                                                                                                                                                                                                                                                                                                                                                                                                                                                                                                                                                                                                             |                            |          |         | -         |          |             |
| L     | 1610 | 11   | ton  |     | Sediment Control Stone                                                                                                                                                                                                                                                                                                                                                                                                                                                                                                                                                                                                                                                                                                                                                                                                                                                                                                                                                                                                                                                                                                                                                                                                                                                                                                                                                                                                                                                                                                                                                                                                                                                                                                                                                                                                                                                                                                                                                                                                                                                                                                         | 1                          | 1        |         | -         |          | •           |
| L     | SP   | 51   | ea   |     | Metal Plant Bed Edging, 8'                                                                                                                                                                                                                                                                                                                                                                                                                                                                                                                                                                                                                                                                                                                                                                                                                                                                                                                                                                                                                                                                                                                                                                                                                                                                                                                                                                                                                                                                                                                                                                                                                                                                                                                                                                                                                                                                                                                                                                                                                                                                                                     |                            |          |         |           |          |             |
| L     | 1670 | 0.1  | acre |     | Selective Vegetation Removal                                                                                                                                                                                                                                                                                                                                                                                                                                                                                                                                                                                                                                                                                                                                                                                                                                                                                                                                                                                                                                                                                                                                                                                                                                                                                                                                                                                                                                                                                                                                                                                                                                                                                                                                                                                                                                                                                                                                                                                                                                                                                                   |                            |          |         | g-4       |          |             |
| L     | 1670 | 1    | ea   |     | Selective Tree Removal, 15"                                                                                                                                                                                                                                                                                                                                                                                                                                                                                                                                                                                                                                                                                                                                                                                                                                                                                                                                                                                                                                                                                                                                                                                                                                                                                                                                                                                                                                                                                                                                                                                                                                                                                                                                                                                                                                                                                                                                                                                                                                                                                                    |                            |          |         |           | ij       |             |
| L     | 1670 | 2    | ea   |     | Selective Tree Pruning/ Thinning                                                                                                                                                                                                                                                                                                                                                                                                                                                                                                                                                                                                                                                                                                                                                                                                                                                                                                                                                                                                                                                                                                                                                                                                                                                                                                                                                                                                                                                                                                                                                                                                                                                                                                                                                                                                                                                                                                                                                                                                                                                                                               | <b>]</b> }                 |          |         | 64        | į        |             |
| , L , | 1670 | 0.25 | acre |     | Seeding & Mulching                                                                                                                                                                                                                                                                                                                                                                                                                                                                                                                                                                                                                                                                                                                                                                                                                                                                                                                                                                                                                                                                                                                                                                                                                                                                                                                                                                                                                                                                                                                                                                                                                                                                                                                                                                                                                                                                                                                                                                                                                                                                                                             |                            |          |         | 5-1       |          |             |
| , L , | 1670 | 4    | cuyd |     | Topsoil                                                                                                                                                                                                                                                                                                                                                                                                                                                                                                                                                                                                                                                                                                                                                                                                                                                                                                                                                                                                                                                                                                                                                                                                                                                                                                                                                                                                                                                                                                                                                                                                                                                                                                                                                                                                                                                                                                                                                                                                                                                                                                                        |                            |          |         | -1        |          |             |
| L     | 1670 | 200  | cuyd |     | Mulch                                                                                                                                                                                                                                                                                                                                                                                                                                                                                                                                                                                                                                                                                                                                                                                                                                                                                                                                                                                                                                                                                                                                                                                                                                                                                                                                                                                                                                                                                                                                                                                                                                                                                                                                                                                                                                                                                                                                                                                                                                                                                                                          |                            |          |         |           |          | Depth of 4" |
| L     | 1670 | 14   | m/g  |     | Water for Planting                                                                                                                                                                                                                                                                                                                                                                                                                                                                                                                                                                                                                                                                                                                                                                                                                                                                                                                                                                                                                                                                                                                                                                                                                                                                                                                                                                                                                                                                                                                                                                                                                                                                                                                                                                                                                                                                                                                                                                                                                                                                                                             |                            |          |         |           |          |             |
| L     | 1670 | 1035 | sqyd |     | Pre emergence Herbicidal Treatment                                                                                                                                                                                                                                                                                                                                                                                                                                                                                                                                                                                                                                                                                                                                                                                                                                                                                                                                                                                                                                                                                                                                                                                                                                                                                                                                                                                                                                                                                                                                                                                                                                                                                                                                                                                                                                                                                                                                                                                                                                                                                             |                            |          |         |           |          |             |
| L     | 1670 | 1035 | sqyd |     | Post emergence Herbicidal Treatment                                                                                                                                                                                                                                                                                                                                                                                                                                                                                                                                                                                                                                                                                                                                                                                                                                                                                                                                                                                                                                                                                                                                                                                                                                                                                                                                                                                                                                                                                                                                                                                                                                                                                                                                                                                                                                                                                                                                                                                                                                                                                            |                            |          |         |           | ,        |             |
| L     | 1670 | 12   | ea   |     | Monthly Maintenance                                                                                                                                                                                                                                                                                                                                                                                                                                                                                                                                                                                                                                                                                                                                                                                                                                                                                                                                                                                                                                                                                                                                                                                                                                                                                                                                                                                                                                                                                                                                                                                                                                                                                                                                                                                                                                                                                                                                                                                                                                                                                                            |                            |          |         | C1        |          |             |
|       |      |      |      |     |                                                                                                                                                                                                                                                                                                                                                                                                                                                                                                                                                                                                                                                                                                                                                                                                                                                                                                                                                                                                                                                                                                                                                                                                                                                                                                                                                                                                                                                                                                                                                                                                                                                                                                                                                                                                                                                                                                                                                                                                                                                                                                                                |                            |          |         |           |          |             |