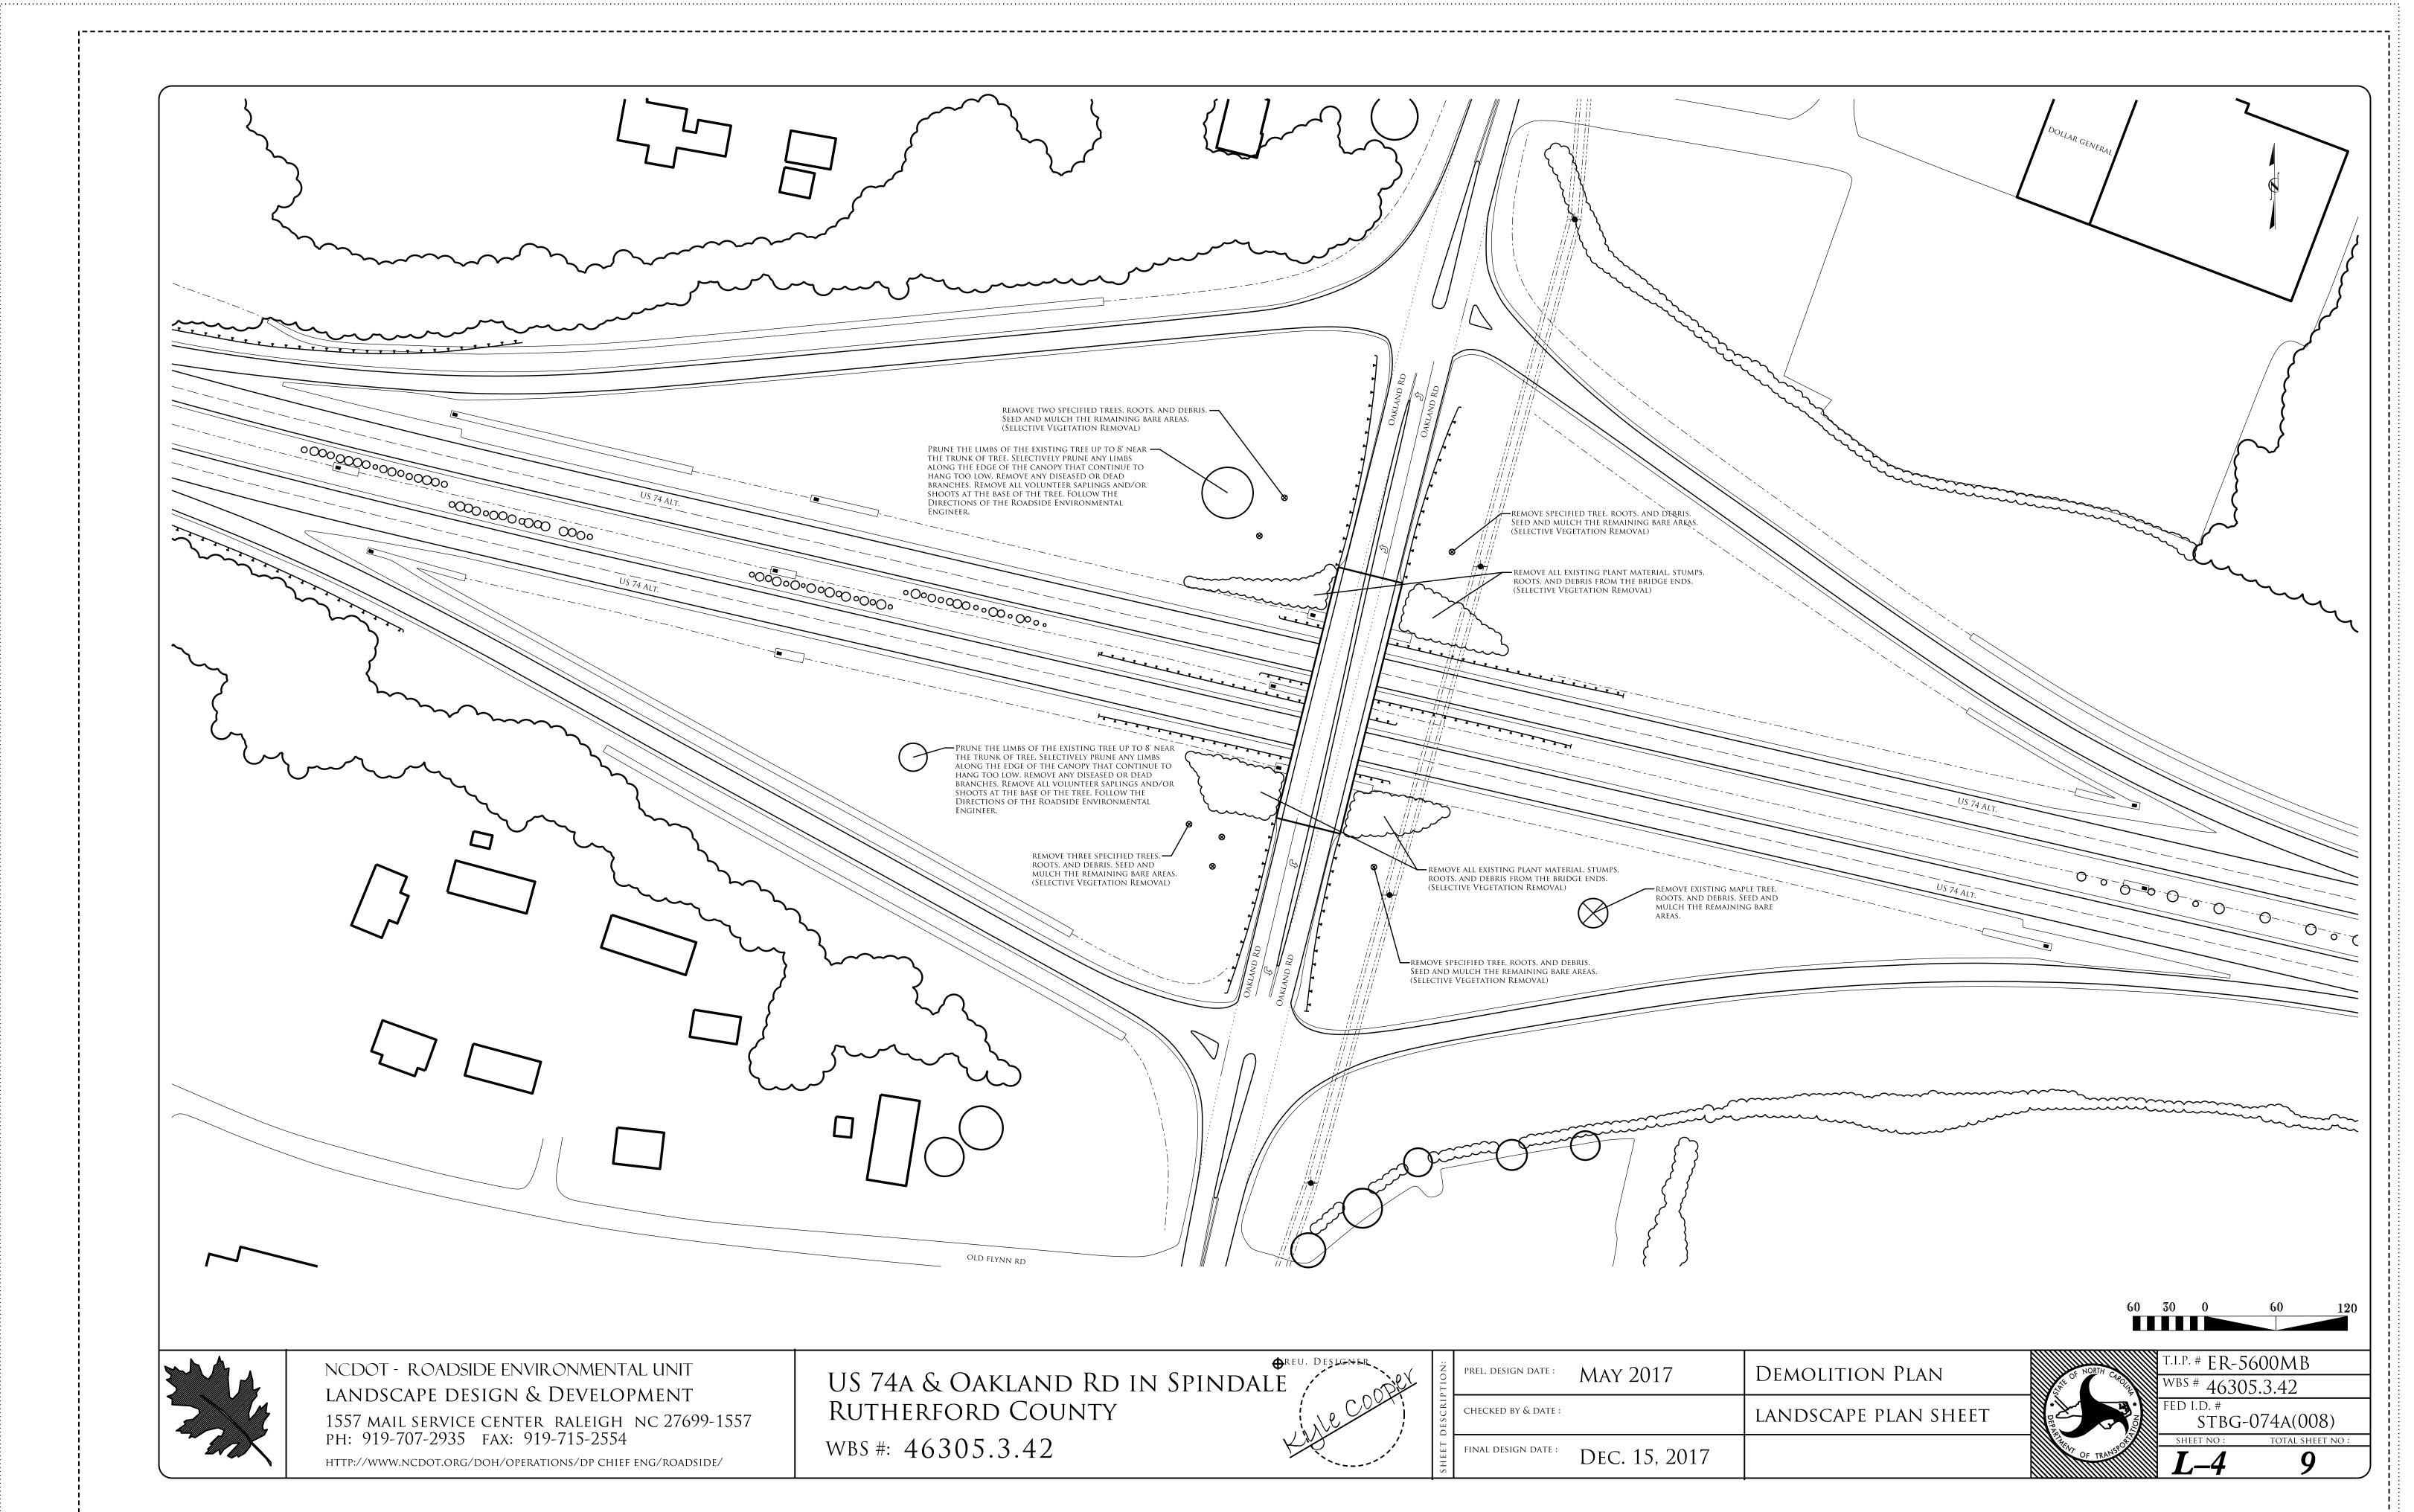

#### INDEX OF L SHEETS:

- L 1.0 Title Sheet
- L 2.0 Planting Details
- L 3.0 Existing Conditions Aerial Plan
- L 4.0 Demolition Plan
- L 5.0 Planting Plan Quadrant Key
- L 6.0 Planting Plan Quadrant A
- L 7.0 Planting Plan Quadrant B L 8.0 - Planting Plan Quadrant C
- L 9.0 Planting Plan Quadrant D

#### Summary of Quantities 1 Year Establishment

| DES   | SEC  | QTY  | UNIT | KEY | BOTANICAL NAME                                                                                                                                                                                                                                                                                                                                                                                                                                                                                                                                                                                                                                                                                                                                                                                                                                                                                                                                                                                                                                                                                                                                                                                                                                                                                                                                                                                                                                                                                                                                                                                                                                                                                                                                                                                                                                                                                                                                                                                                                                                                                                                 | COMMON NAME                | SIZE     | CALIPER | FURNISH   | A.S.N.S. | REMARKS     |
|-------|------|------|------|-----|--------------------------------------------------------------------------------------------------------------------------------------------------------------------------------------------------------------------------------------------------------------------------------------------------------------------------------------------------------------------------------------------------------------------------------------------------------------------------------------------------------------------------------------------------------------------------------------------------------------------------------------------------------------------------------------------------------------------------------------------------------------------------------------------------------------------------------------------------------------------------------------------------------------------------------------------------------------------------------------------------------------------------------------------------------------------------------------------------------------------------------------------------------------------------------------------------------------------------------------------------------------------------------------------------------------------------------------------------------------------------------------------------------------------------------------------------------------------------------------------------------------------------------------------------------------------------------------------------------------------------------------------------------------------------------------------------------------------------------------------------------------------------------------------------------------------------------------------------------------------------------------------------------------------------------------------------------------------------------------------------------------------------------------------------------------------------------------------------------------------------------|----------------------------|----------|---------|-----------|----------|-------------|
|       |      |      |      |     |                                                                                                                                                                                                                                                                                                                                                                                                                                                                                                                                                                                                                                                                                                                                                                                                                                                                                                                                                                                                                                                                                                                                                                                                                                                                                                                                                                                                                                                                                                                                                                                                                                                                                                                                                                                                                                                                                                                                                                                                                                                                                                                                |                            |          |         |           |          |             |
|       |      |      |      |     | Trees                                                                                                                                                                                                                                                                                                                                                                                                                                                                                                                                                                                                                                                                                                                                                                                                                                                                                                                                                                                                                                                                                                                                                                                                                                                                                                                                                                                                                                                                                                                                                                                                                                                                                                                                                                                                                                                                                                                                                                                                                                                                                                                          |                            |          |         |           |          |             |
|       |      |      |      |     |                                                                                                                                                                                                                                                                                                                                                                                                                                                                                                                                                                                                                                                                                                                                                                                                                                                                                                                                                                                                                                                                                                                                                                                                                                                                                                                                                                                                                                                                                                                                                                                                                                                                                                                                                                                                                                                                                                                                                                                                                                                                                                                                |                            |          |         |           |          |             |
| L     | 1670 | 11   | ea   | LS  | Lagerstroemia x 'Sioux''                                                                                                                                                                                                                                                                                                                                                                                                                                                                                                                                                                                                                                                                                                                                                                                                                                                                                                                                                                                                                                                                                                                                                                                                                                                                                                                                                                                                                                                                                                                                                                                                                                                                                                                                                                                                                                                                                                                                                                                                                                                                                                       | Sioux Crape Myrtle         | 7-8'     |         | B&B       | 2.5.4    | 40' O.C.    |
| L     | 1670 | 13   | ea   | LT  | Lagerstroemia indica x fauriei 'Tuscarora'                                                                                                                                                                                                                                                                                                                                                                                                                                                                                                                                                                                                                                                                                                                                                                                                                                                                                                                                                                                                                                                                                                                                                                                                                                                                                                                                                                                                                                                                                                                                                                                                                                                                                                                                                                                                                                                                                                                                                                                                                                                                                     | Tuscarora Crape Myrtle     | 7-8'     |         | B&B       | 2.5.4    | 40' O.C.    |
| L     | 1670 | 22   | ea   | TE  | Thuja occidentalis 'Smaragd'                                                                                                                                                                                                                                                                                                                                                                                                                                                                                                                                                                                                                                                                                                                                                                                                                                                                                                                                                                                                                                                                                                                                                                                                                                                                                                                                                                                                                                                                                                                                                                                                                                                                                                                                                                                                                                                                                                                                                                                                                                                                                                   | Emerald Green Arborvitae   | 6-7'     |         | B&B       | 4.7      | As Shown    |
|       |      |      |      |     | v                                                                                                                                                                                                                                                                                                                                                                                                                                                                                                                                                                                                                                                                                                                                                                                                                                                                                                                                                                                                                                                                                                                                                                                                                                                                                                                                                                                                                                                                                                                                                                                                                                                                                                                                                                                                                                                                                                                                                                                                                                                                                                                              |                            |          |         |           | į.       |             |
|       |      |      |      |     |                                                                                                                                                                                                                                                                                                                                                                                                                                                                                                                                                                                                                                                                                                                                                                                                                                                                                                                                                                                                                                                                                                                                                                                                                                                                                                                                                                                                                                                                                                                                                                                                                                                                                                                                                                                                                                                                                                                                                                                                                                                                                                                                |                            |          |         |           |          |             |
|       |      |      |      |     | Shrubs                                                                                                                                                                                                                                                                                                                                                                                                                                                                                                                                                                                                                                                                                                                                                                                                                                                                                                                                                                                                                                                                                                                                                                                                                                                                                                                                                                                                                                                                                                                                                                                                                                                                                                                                                                                                                                                                                                                                                                                                                                                                                                                         | 1                          | al Plans |         |           |          |             |
|       |      |      |      |     |                                                                                                                                                                                                                                                                                                                                                                                                                                                                                                                                                                                                                                                                                                                                                                                                                                                                                                                                                                                                                                                                                                                                                                                                                                                                                                                                                                                                                                                                                                                                                                                                                                                                                                                                                                                                                                                                                                                                                                                                                                                                                                                                |                            |          |         |           |          |             |
| L     | 1670 | 143  | ea   | EO  | Euonymus alatus 'Odom'                                                                                                                                                                                                                                                                                                                                                                                                                                                                                                                                                                                                                                                                                                                                                                                                                                                                                                                                                                                                                                                                                                                                                                                                                                                                                                                                                                                                                                                                                                                                                                                                                                                                                                                                                                                                                                                                                                                                                                                                                                                                                                         | Little Moses® Burning Bush | 15-18"   |         | #3 Cont.  | 3.3      | 3' O.C.     |
| L     | 1670 | 117  | ea   | LP  | Lagerstroemia indica 'Pocomoke'                                                                                                                                                                                                                                                                                                                                                                                                                                                                                                                                                                                                                                                                                                                                                                                                                                                                                                                                                                                                                                                                                                                                                                                                                                                                                                                                                                                                                                                                                                                                                                                                                                                                                                                                                                                                                                                                                                                                                                                                                                                                                                | Pocomoke Crape Myrtle      | 18-24"   |         | #3 Cont.  | 3.3      | 4' O.C.     |
|       |      |      |      |     | ļ.                                                                                                                                                                                                                                                                                                                                                                                                                                                                                                                                                                                                                                                                                                                                                                                                                                                                                                                                                                                                                                                                                                                                                                                                                                                                                                                                                                                                                                                                                                                                                                                                                                                                                                                                                                                                                                                                                                                                                                                                                                                                                                                             |                            |          |         |           |          |             |
|       |      |      |      |     |                                                                                                                                                                                                                                                                                                                                                                                                                                                                                                                                                                                                                                                                                                                                                                                                                                                                                                                                                                                                                                                                                                                                                                                                                                                                                                                                                                                                                                                                                                                                                                                                                                                                                                                                                                                                                                                                                                                                                                                                                                                                                                                                |                            |          |         |           | -        |             |
|       |      |      |      |     | Grasses/Groundcovers/Perennials                                                                                                                                                                                                                                                                                                                                                                                                                                                                                                                                                                                                                                                                                                                                                                                                                                                                                                                                                                                                                                                                                                                                                                                                                                                                                                                                                                                                                                                                                                                                                                                                                                                                                                                                                                                                                                                                                                                                                                                                                                                                                                |                            |          |         | -         |          |             |
|       | 1670 | 352  |      | PN  | Social and the state of the sta | No the Color of Color      | 18-24"   |         | #3 Cont.  | 13.4     | 21.0.6      |
| L     | 1670 | 352  | ea   | PIN | Panicum virgatum 'Northwind'                                                                                                                                                                                                                                                                                                                                                                                                                                                                                                                                                                                                                                                                                                                                                                                                                                                                                                                                                                                                                                                                                                                                                                                                                                                                                                                                                                                                                                                                                                                                                                                                                                                                                                                                                                                                                                                                                                                                                                                                                                                                                                   | Northwind Switch Grass     | 18-24    |         | #5 COIII. | 15.4     | 3' O.C.     |
|       |      |      |      |     |                                                                                                                                                                                                                                                                                                                                                                                                                                                                                                                                                                                                                                                                                                                                                                                                                                                                                                                                                                                                                                                                                                                                                                                                                                                                                                                                                                                                                                                                                                                                                                                                                                                                                                                                                                                                                                                                                                                                                                                                                                                                                                                                |                            |          |         | Li .      |          |             |
| į     |      |      |      |     | Other                                                                                                                                                                                                                                                                                                                                                                                                                                                                                                                                                                                                                                                                                                                                                                                                                                                                                                                                                                                                                                                                                                                                                                                                                                                                                                                                                                                                                                                                                                                                                                                                                                                                                                                                                                                                                                                                                                                                                                                                                                                                                                                          |                            |          |         |           |          |             |
|       |      |      |      |     |                                                                                                                                                                                                                                                                                                                                                                                                                                                                                                                                                                                                                                                                                                                                                                                                                                                                                                                                                                                                                                                                                                                                                                                                                                                                                                                                                                                                                                                                                                                                                                                                                                                                                                                                                                                                                                                                                                                                                                                                                                                                                                                                | Î                          |          |         |           |          |             |
| L     | 1610 | 20   | ton  |     | Stone for Erosion Control, Class A                                                                                                                                                                                                                                                                                                                                                                                                                                                                                                                                                                                                                                                                                                                                                                                                                                                                                                                                                                                                                                                                                                                                                                                                                                                                                                                                                                                                                                                                                                                                                                                                                                                                                                                                                                                                                                                                                                                                                                                                                                                                                             |                            |          |         | -         |          |             |
| L     | 1610 | 11   | ton  |     | Sediment Control Stone                                                                                                                                                                                                                                                                                                                                                                                                                                                                                                                                                                                                                                                                                                                                                                                                                                                                                                                                                                                                                                                                                                                                                                                                                                                                                                                                                                                                                                                                                                                                                                                                                                                                                                                                                                                                                                                                                                                                                                                                                                                                                                         | 1                          | 1        |         | -         |          | •           |
| L     | SP   | 51   | ea   |     | Metal Plant Bed Edging, 8'                                                                                                                                                                                                                                                                                                                                                                                                                                                                                                                                                                                                                                                                                                                                                                                                                                                                                                                                                                                                                                                                                                                                                                                                                                                                                                                                                                                                                                                                                                                                                                                                                                                                                                                                                                                                                                                                                                                                                                                                                                                                                                     |                            |          |         |           |          |             |
| L     | 1670 | 0.1  | acre |     | Selective Vegetation Removal                                                                                                                                                                                                                                                                                                                                                                                                                                                                                                                                                                                                                                                                                                                                                                                                                                                                                                                                                                                                                                                                                                                                                                                                                                                                                                                                                                                                                                                                                                                                                                                                                                                                                                                                                                                                                                                                                                                                                                                                                                                                                                   |                            |          |         | g-4       |          |             |
| L     | 1670 | 1    | ea   |     | Selective Tree Removal, 15"                                                                                                                                                                                                                                                                                                                                                                                                                                                                                                                                                                                                                                                                                                                                                                                                                                                                                                                                                                                                                                                                                                                                                                                                                                                                                                                                                                                                                                                                                                                                                                                                                                                                                                                                                                                                                                                                                                                                                                                                                                                                                                    |                            |          |         |           | ij       |             |
| L     | 1670 | 2    | ea   |     | Selective Tree Pruning/ Thinning                                                                                                                                                                                                                                                                                                                                                                                                                                                                                                                                                                                                                                                                                                                                                                                                                                                                                                                                                                                                                                                                                                                                                                                                                                                                                                                                                                                                                                                                                                                                                                                                                                                                                                                                                                                                                                                                                                                                                                                                                                                                                               | <b>]</b> }                 |          |         | 64        | į        |             |
| , L , | 1670 | 0.25 | acre |     | Seeding & Mulching                                                                                                                                                                                                                                                                                                                                                                                                                                                                                                                                                                                                                                                                                                                                                                                                                                                                                                                                                                                                                                                                                                                                                                                                                                                                                                                                                                                                                                                                                                                                                                                                                                                                                                                                                                                                                                                                                                                                                                                                                                                                                                             |                            |          |         | 5-1       |          |             |
| , L , | 1670 | 4    | cuyd |     | Topsoil                                                                                                                                                                                                                                                                                                                                                                                                                                                                                                                                                                                                                                                                                                                                                                                                                                                                                                                                                                                                                                                                                                                                                                                                                                                                                                                                                                                                                                                                                                                                                                                                                                                                                                                                                                                                                                                                                                                                                                                                                                                                                                                        |                            |          |         | -1        |          |             |
| L     | 1670 | 200  | cuyd |     | Mulch                                                                                                                                                                                                                                                                                                                                                                                                                                                                                                                                                                                                                                                                                                                                                                                                                                                                                                                                                                                                                                                                                                                                                                                                                                                                                                                                                                                                                                                                                                                                                                                                                                                                                                                                                                                                                                                                                                                                                                                                                                                                                                                          |                            |          |         |           |          | Depth of 4" |
| L     | 1670 | 14   | m/g  |     | Water for Planting                                                                                                                                                                                                                                                                                                                                                                                                                                                                                                                                                                                                                                                                                                                                                                                                                                                                                                                                                                                                                                                                                                                                                                                                                                                                                                                                                                                                                                                                                                                                                                                                                                                                                                                                                                                                                                                                                                                                                                                                                                                                                                             |                            |          |         |           |          |             |
| L     | 1670 | 1035 | sqyd |     | Pre emergence Herbicidal Treatment                                                                                                                                                                                                                                                                                                                                                                                                                                                                                                                                                                                                                                                                                                                                                                                                                                                                                                                                                                                                                                                                                                                                                                                                                                                                                                                                                                                                                                                                                                                                                                                                                                                                                                                                                                                                                                                                                                                                                                                                                                                                                             |                            |          |         |           |          |             |
| L     | 1670 | 1035 | sqyd |     | Post emergence Herbicidal Treatment                                                                                                                                                                                                                                                                                                                                                                                                                                                                                                                                                                                                                                                                                                                                                                                                                                                                                                                                                                                                                                                                                                                                                                                                                                                                                                                                                                                                                                                                                                                                                                                                                                                                                                                                                                                                                                                                                                                                                                                                                                                                                            |                            |          |         |           | ,        |             |
| L     | 1670 | 12   | ea   |     | Monthly Maintenance                                                                                                                                                                                                                                                                                                                                                                                                                                                                                                                                                                                                                                                                                                                                                                                                                                                                                                                                                                                                                                                                                                                                                                                                                                                                                                                                                                                                                                                                                                                                                                                                                                                                                                                                                                                                                                                                                                                                                                                                                                                                                                            |                            |          |         | C1        |          |             |
|       |      |      |      |     |                                                                                                                                                                                                                                                                                                                                                                                                                                                                                                                                                                                                                                                                                                                                                                                                                                                                                                                                                                                                                                                                                                                                                                                                                                                                                                                                                                                                                                                                                                                                                                                                                                                                                                                                                                                                                                                                                                                                                                                                                                                                                                                                |                            |          |         |           |          |             |