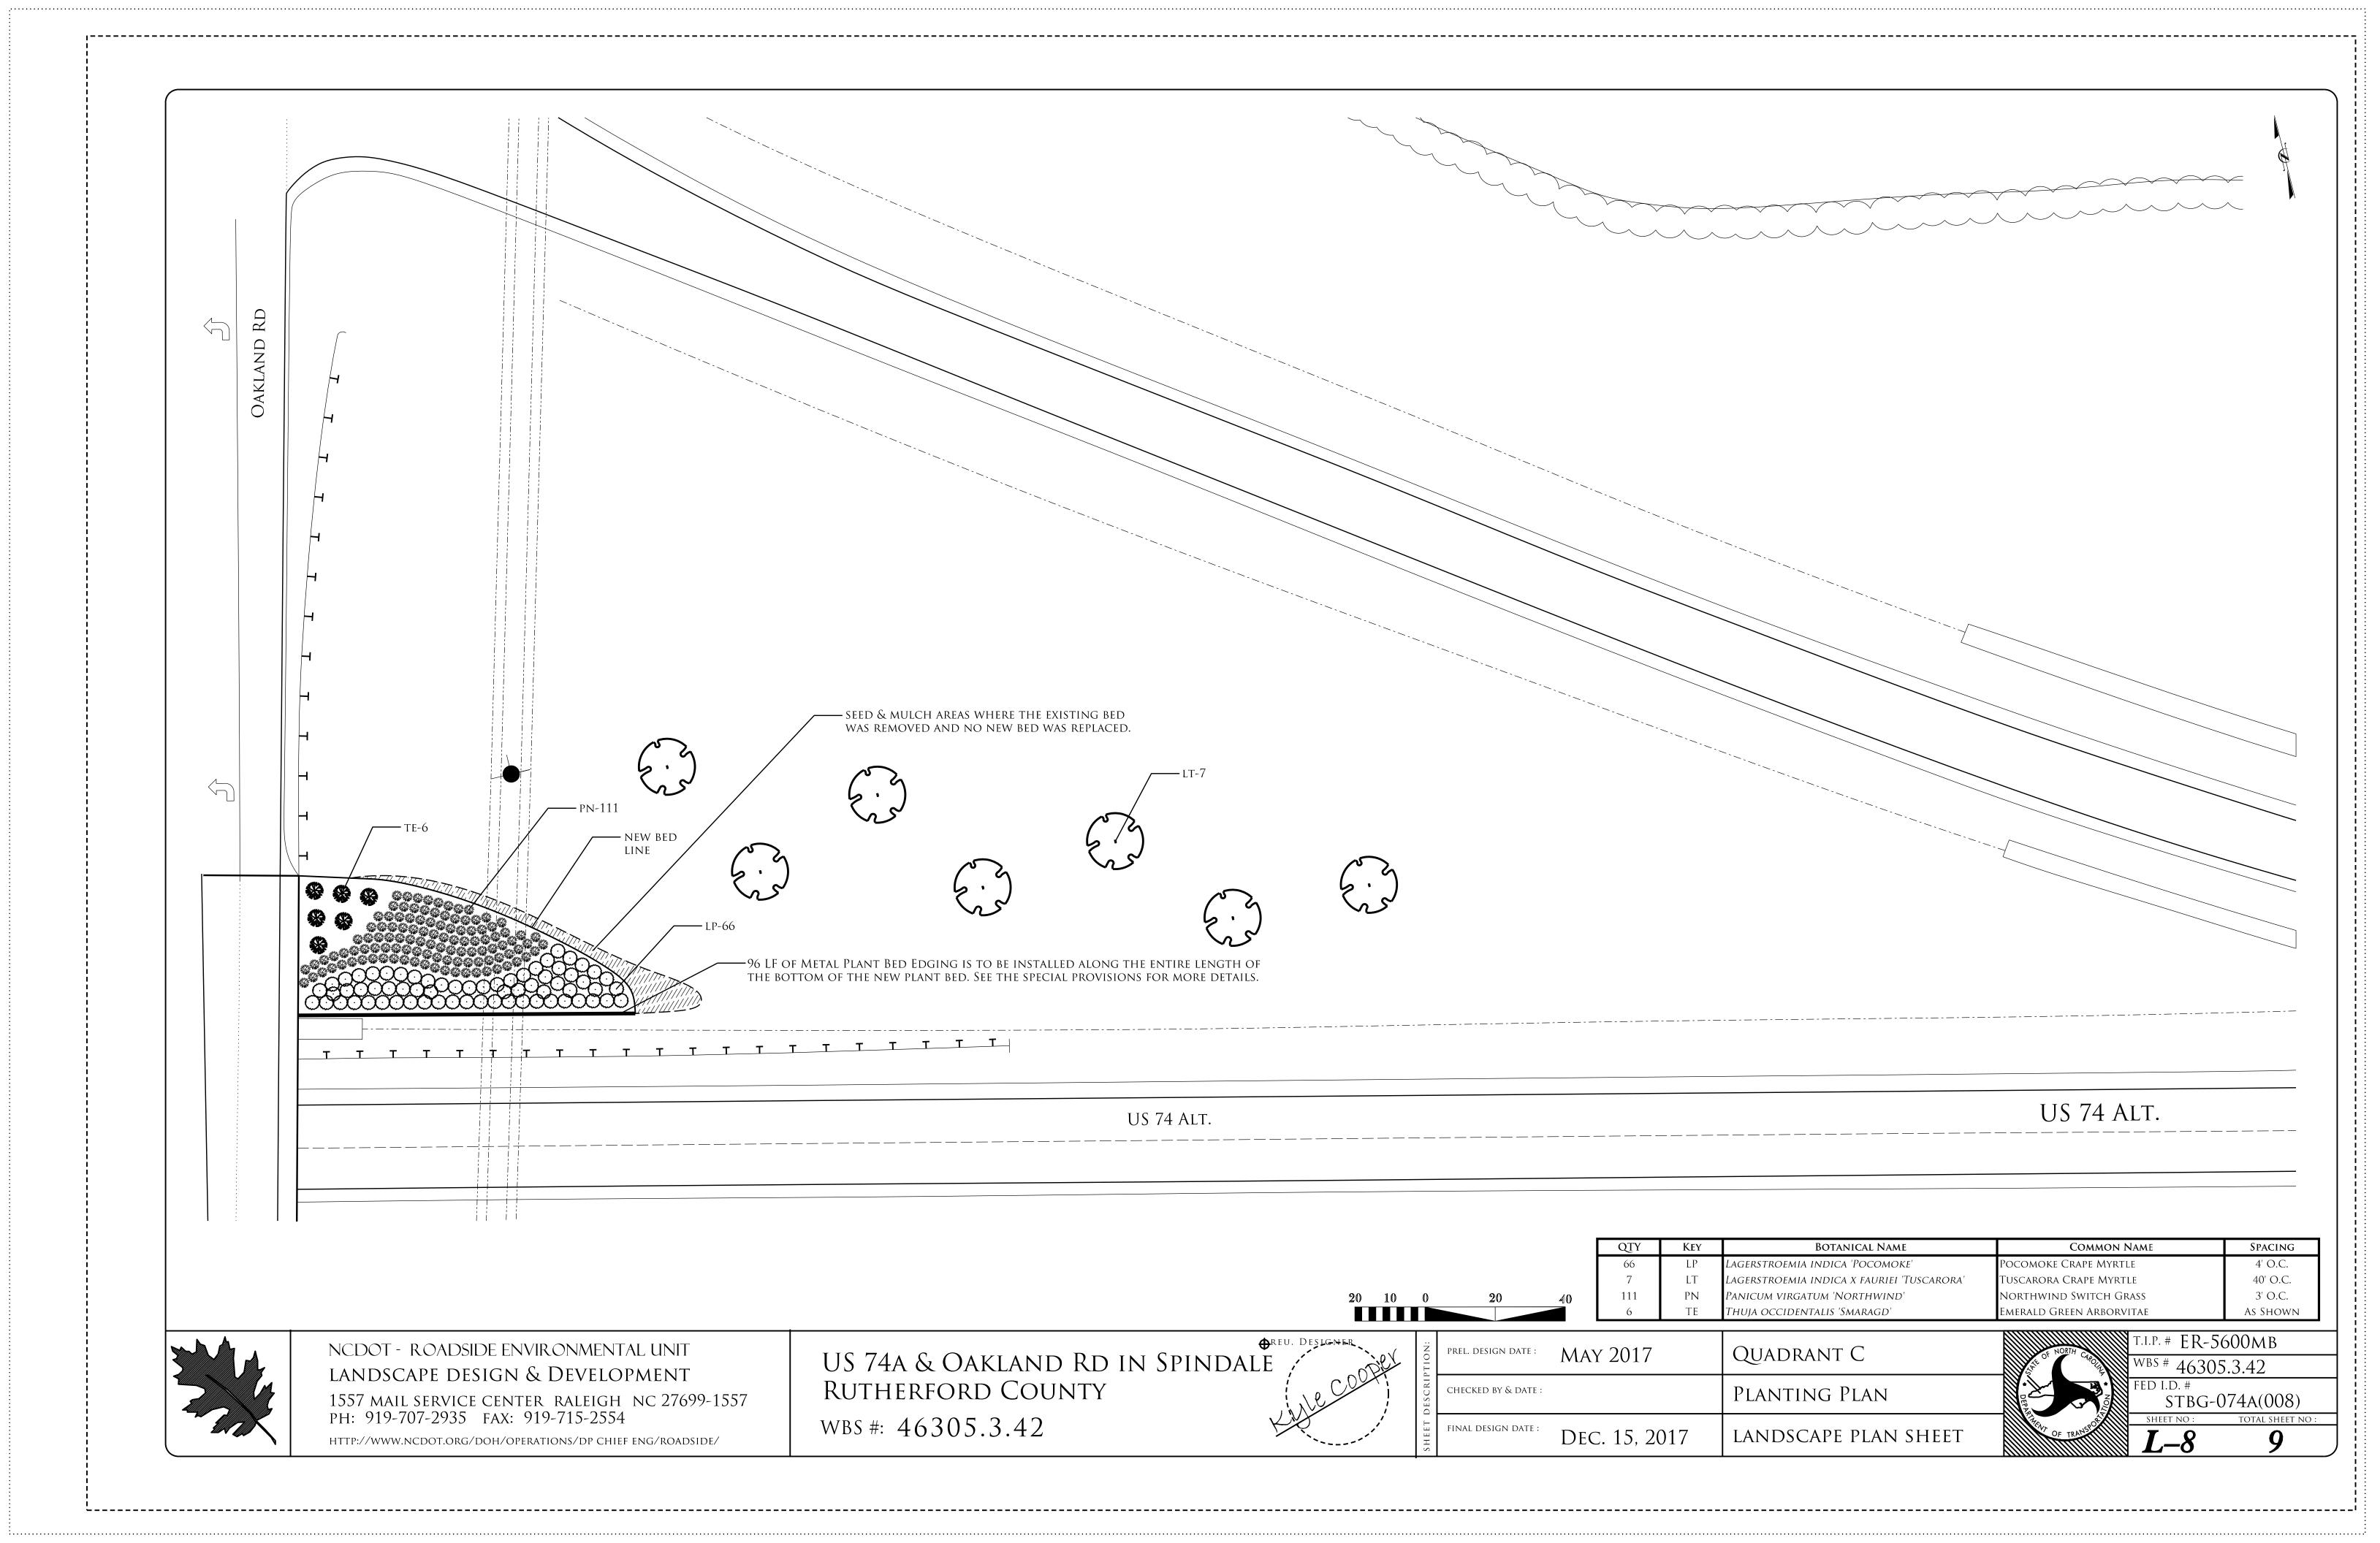

#### Summary of Quantities 1 Year Establishment

| DES   | SEC  | QTY  | UNIT | KEY | BOTANICAL NAME                                                                                                                                                                                                                                                                                                                                                                                                                                                                                                                                                                                                                                                                                                                                                                                                                                                                                                                                                                                                                                                                                                                                                                                                                                                                                                                                                                                                                                                                                                                                                                                                                                                                                                                                                                                                                                                                                                                                                                                                                                                                                                                 | COMMON NAME                | SIZE     | CALIPER | FURNISH   | A.S.N.S. | REMARKS     |
|-------|------|------|------|-----|--------------------------------------------------------------------------------------------------------------------------------------------------------------------------------------------------------------------------------------------------------------------------------------------------------------------------------------------------------------------------------------------------------------------------------------------------------------------------------------------------------------------------------------------------------------------------------------------------------------------------------------------------------------------------------------------------------------------------------------------------------------------------------------------------------------------------------------------------------------------------------------------------------------------------------------------------------------------------------------------------------------------------------------------------------------------------------------------------------------------------------------------------------------------------------------------------------------------------------------------------------------------------------------------------------------------------------------------------------------------------------------------------------------------------------------------------------------------------------------------------------------------------------------------------------------------------------------------------------------------------------------------------------------------------------------------------------------------------------------------------------------------------------------------------------------------------------------------------------------------------------------------------------------------------------------------------------------------------------------------------------------------------------------------------------------------------------------------------------------------------------|----------------------------|----------|---------|-----------|----------|-------------|
|       |      |      |      |     |                                                                                                                                                                                                                                                                                                                                                                                                                                                                                                                                                                                                                                                                                                                                                                                                                                                                                                                                                                                                                                                                                                                                                                                                                                                                                                                                                                                                                                                                                                                                                                                                                                                                                                                                                                                                                                                                                                                                                                                                                                                                                                                                |                            |          |         |           |          |             |
|       |      |      |      |     | Trees                                                                                                                                                                                                                                                                                                                                                                                                                                                                                                                                                                                                                                                                                                                                                                                                                                                                                                                                                                                                                                                                                                                                                                                                                                                                                                                                                                                                                                                                                                                                                                                                                                                                                                                                                                                                                                                                                                                                                                                                                                                                                                                          |                            |          |         |           |          |             |
|       |      |      |      |     |                                                                                                                                                                                                                                                                                                                                                                                                                                                                                                                                                                                                                                                                                                                                                                                                                                                                                                                                                                                                                                                                                                                                                                                                                                                                                                                                                                                                                                                                                                                                                                                                                                                                                                                                                                                                                                                                                                                                                                                                                                                                                                                                |                            |          |         |           |          |             |
| L     | 1670 | 11   | ea   | LS  | Lagerstroemia x 'Sioux''                                                                                                                                                                                                                                                                                                                                                                                                                                                                                                                                                                                                                                                                                                                                                                                                                                                                                                                                                                                                                                                                                                                                                                                                                                                                                                                                                                                                                                                                                                                                                                                                                                                                                                                                                                                                                                                                                                                                                                                                                                                                                                       | Sioux Crape Myrtle         | 7-8'     |         | B&B       | 2.5.4    | 40' O.C.    |
| L     | 1670 | 13   | ea   | LT  | Lagerstroemia indica x fauriei 'Tuscarora'                                                                                                                                                                                                                                                                                                                                                                                                                                                                                                                                                                                                                                                                                                                                                                                                                                                                                                                                                                                                                                                                                                                                                                                                                                                                                                                                                                                                                                                                                                                                                                                                                                                                                                                                                                                                                                                                                                                                                                                                                                                                                     | Tuscarora Crape Myrtle     | 7-8'     |         | B&B       | 2.5.4    | 40' O.C.    |
| L     | 1670 | 22   | ea   | TE  | Thuja occidentalis 'Smaragd'                                                                                                                                                                                                                                                                                                                                                                                                                                                                                                                                                                                                                                                                                                                                                                                                                                                                                                                                                                                                                                                                                                                                                                                                                                                                                                                                                                                                                                                                                                                                                                                                                                                                                                                                                                                                                                                                                                                                                                                                                                                                                                   | Emerald Green Arborvitae   | 6-7'     |         | B&B       | 4.7      | As Shown    |
|       |      |      |      |     | v                                                                                                                                                                                                                                                                                                                                                                                                                                                                                                                                                                                                                                                                                                                                                                                                                                                                                                                                                                                                                                                                                                                                                                                                                                                                                                                                                                                                                                                                                                                                                                                                                                                                                                                                                                                                                                                                                                                                                                                                                                                                                                                              |                            |          |         |           | į.       |             |
|       |      |      |      |     |                                                                                                                                                                                                                                                                                                                                                                                                                                                                                                                                                                                                                                                                                                                                                                                                                                                                                                                                                                                                                                                                                                                                                                                                                                                                                                                                                                                                                                                                                                                                                                                                                                                                                                                                                                                                                                                                                                                                                                                                                                                                                                                                |                            |          |         |           |          |             |
|       |      |      |      |     | Shrubs                                                                                                                                                                                                                                                                                                                                                                                                                                                                                                                                                                                                                                                                                                                                                                                                                                                                                                                                                                                                                                                                                                                                                                                                                                                                                                                                                                                                                                                                                                                                                                                                                                                                                                                                                                                                                                                                                                                                                                                                                                                                                                                         | 1                          | al Plans |         |           |          |             |
|       |      |      |      |     |                                                                                                                                                                                                                                                                                                                                                                                                                                                                                                                                                                                                                                                                                                                                                                                                                                                                                                                                                                                                                                                                                                                                                                                                                                                                                                                                                                                                                                                                                                                                                                                                                                                                                                                                                                                                                                                                                                                                                                                                                                                                                                                                |                            |          |         |           |          |             |
| L     | 1670 | 143  | ea   | EO  | Euonymus alatus 'Odom'                                                                                                                                                                                                                                                                                                                                                                                                                                                                                                                                                                                                                                                                                                                                                                                                                                                                                                                                                                                                                                                                                                                                                                                                                                                                                                                                                                                                                                                                                                                                                                                                                                                                                                                                                                                                                                                                                                                                                                                                                                                                                                         | Little Moses® Burning Bush | 15-18"   |         | #3 Cont.  | 3.3      | 3' O.C.     |
| L     | 1670 | 117  | ea   | LP  | Lagerstroemia indica 'Pocomoke'                                                                                                                                                                                                                                                                                                                                                                                                                                                                                                                                                                                                                                                                                                                                                                                                                                                                                                                                                                                                                                                                                                                                                                                                                                                                                                                                                                                                                                                                                                                                                                                                                                                                                                                                                                                                                                                                                                                                                                                                                                                                                                | Pocomoke Crape Myrtle      | 18-24"   |         | #3 Cont.  | 3.3      | 4' O.C.     |
|       |      |      |      |     | ļ.                                                                                                                                                                                                                                                                                                                                                                                                                                                                                                                                                                                                                                                                                                                                                                                                                                                                                                                                                                                                                                                                                                                                                                                                                                                                                                                                                                                                                                                                                                                                                                                                                                                                                                                                                                                                                                                                                                                                                                                                                                                                                                                             |                            |          |         |           |          |             |
|       |      |      |      |     |                                                                                                                                                                                                                                                                                                                                                                                                                                                                                                                                                                                                                                                                                                                                                                                                                                                                                                                                                                                                                                                                                                                                                                                                                                                                                                                                                                                                                                                                                                                                                                                                                                                                                                                                                                                                                                                                                                                                                                                                                                                                                                                                |                            |          |         |           | -        |             |
|       |      |      |      |     | Grasses/Groundcovers/Perennials                                                                                                                                                                                                                                                                                                                                                                                                                                                                                                                                                                                                                                                                                                                                                                                                                                                                                                                                                                                                                                                                                                                                                                                                                                                                                                                                                                                                                                                                                                                                                                                                                                                                                                                                                                                                                                                                                                                                                                                                                                                                                                |                            |          |         | -         |          |             |
|       | 1670 | 352  |      | PN  | Social and the state of the sta | No the Color of Color      | 18-24"   |         | #3 Cont.  | 13.4     | 21.0.6      |
| L     | 1670 | 352  | ea   | PIN | Panicum virgatum 'Northwind'                                                                                                                                                                                                                                                                                                                                                                                                                                                                                                                                                                                                                                                                                                                                                                                                                                                                                                                                                                                                                                                                                                                                                                                                                                                                                                                                                                                                                                                                                                                                                                                                                                                                                                                                                                                                                                                                                                                                                                                                                                                                                                   | Northwind Switch Grass     | 18-24    |         | #5 COIII. | 15.4     | 3' O.C.     |
|       |      |      |      |     |                                                                                                                                                                                                                                                                                                                                                                                                                                                                                                                                                                                                                                                                                                                                                                                                                                                                                                                                                                                                                                                                                                                                                                                                                                                                                                                                                                                                                                                                                                                                                                                                                                                                                                                                                                                                                                                                                                                                                                                                                                                                                                                                |                            |          |         | Li .      |          |             |
| į     |      |      |      |     | Other                                                                                                                                                                                                                                                                                                                                                                                                                                                                                                                                                                                                                                                                                                                                                                                                                                                                                                                                                                                                                                                                                                                                                                                                                                                                                                                                                                                                                                                                                                                                                                                                                                                                                                                                                                                                                                                                                                                                                                                                                                                                                                                          |                            |          |         |           |          |             |
|       |      |      |      |     |                                                                                                                                                                                                                                                                                                                                                                                                                                                                                                                                                                                                                                                                                                                                                                                                                                                                                                                                                                                                                                                                                                                                                                                                                                                                                                                                                                                                                                                                                                                                                                                                                                                                                                                                                                                                                                                                                                                                                                                                                                                                                                                                | Î                          |          |         |           |          |             |
| L     | 1610 | 20   | ton  |     | Stone for Erosion Control, Class A                                                                                                                                                                                                                                                                                                                                                                                                                                                                                                                                                                                                                                                                                                                                                                                                                                                                                                                                                                                                                                                                                                                                                                                                                                                                                                                                                                                                                                                                                                                                                                                                                                                                                                                                                                                                                                                                                                                                                                                                                                                                                             |                            |          |         | -         |          |             |
| L     | 1610 | 11   | ton  |     | Sediment Control Stone                                                                                                                                                                                                                                                                                                                                                                                                                                                                                                                                                                                                                                                                                                                                                                                                                                                                                                                                                                                                                                                                                                                                                                                                                                                                                                                                                                                                                                                                                                                                                                                                                                                                                                                                                                                                                                                                                                                                                                                                                                                                                                         | 1                          | 1        |         | -         |          | •           |
| L     | SP   | 51   | ea   |     | Metal Plant Bed Edging, 8'                                                                                                                                                                                                                                                                                                                                                                                                                                                                                                                                                                                                                                                                                                                                                                                                                                                                                                                                                                                                                                                                                                                                                                                                                                                                                                                                                                                                                                                                                                                                                                                                                                                                                                                                                                                                                                                                                                                                                                                                                                                                                                     |                            |          |         |           |          |             |
| L     | 1670 | 0.1  | acre |     | Selective Vegetation Removal                                                                                                                                                                                                                                                                                                                                                                                                                                                                                                                                                                                                                                                                                                                                                                                                                                                                                                                                                                                                                                                                                                                                                                                                                                                                                                                                                                                                                                                                                                                                                                                                                                                                                                                                                                                                                                                                                                                                                                                                                                                                                                   |                            |          |         | g-4       |          |             |
| L     | 1670 | 1    | ea   |     | Selective Tree Removal, 15"                                                                                                                                                                                                                                                                                                                                                                                                                                                                                                                                                                                                                                                                                                                                                                                                                                                                                                                                                                                                                                                                                                                                                                                                                                                                                                                                                                                                                                                                                                                                                                                                                                                                                                                                                                                                                                                                                                                                                                                                                                                                                                    |                            |          |         |           | ij       |             |
| L     | 1670 | 2    | ea   |     | Selective Tree Pruning/ Thinning                                                                                                                                                                                                                                                                                                                                                                                                                                                                                                                                                                                                                                                                                                                                                                                                                                                                                                                                                                                                                                                                                                                                                                                                                                                                                                                                                                                                                                                                                                                                                                                                                                                                                                                                                                                                                                                                                                                                                                                                                                                                                               | <b>]</b> }                 |          |         | 64        | į        |             |
| , L , | 1670 | 0.25 | acre |     | Seeding & Mulching                                                                                                                                                                                                                                                                                                                                                                                                                                                                                                                                                                                                                                                                                                                                                                                                                                                                                                                                                                                                                                                                                                                                                                                                                                                                                                                                                                                                                                                                                                                                                                                                                                                                                                                                                                                                                                                                                                                                                                                                                                                                                                             |                            |          |         | 5-1       |          |             |
| , L , | 1670 | 4    | cuyd |     | Topsoil                                                                                                                                                                                                                                                                                                                                                                                                                                                                                                                                                                                                                                                                                                                                                                                                                                                                                                                                                                                                                                                                                                                                                                                                                                                                                                                                                                                                                                                                                                                                                                                                                                                                                                                                                                                                                                                                                                                                                                                                                                                                                                                        |                            |          |         | -1        |          |             |
| L     | 1670 | 200  | cuyd |     | Mulch                                                                                                                                                                                                                                                                                                                                                                                                                                                                                                                                                                                                                                                                                                                                                                                                                                                                                                                                                                                                                                                                                                                                                                                                                                                                                                                                                                                                                                                                                                                                                                                                                                                                                                                                                                                                                                                                                                                                                                                                                                                                                                                          |                            |          |         |           |          | Depth of 4" |
| L     | 1670 | 14   | m/g  |     | Water for Planting                                                                                                                                                                                                                                                                                                                                                                                                                                                                                                                                                                                                                                                                                                                                                                                                                                                                                                                                                                                                                                                                                                                                                                                                                                                                                                                                                                                                                                                                                                                                                                                                                                                                                                                                                                                                                                                                                                                                                                                                                                                                                                             |                            |          |         |           |          |             |
| L     | 1670 | 1035 | sqyd |     | Pre emergence Herbicidal Treatment                                                                                                                                                                                                                                                                                                                                                                                                                                                                                                                                                                                                                                                                                                                                                                                                                                                                                                                                                                                                                                                                                                                                                                                                                                                                                                                                                                                                                                                                                                                                                                                                                                                                                                                                                                                                                                                                                                                                                                                                                                                                                             |                            |          |         |           |          |             |
| L     | 1670 | 1035 | sqyd |     | Post emergence Herbicidal Treatment                                                                                                                                                                                                                                                                                                                                                                                                                                                                                                                                                                                                                                                                                                                                                                                                                                                                                                                                                                                                                                                                                                                                                                                                                                                                                                                                                                                                                                                                                                                                                                                                                                                                                                                                                                                                                                                                                                                                                                                                                                                                                            |                            |          |         |           | ,        |             |
| L     | 1670 | 12   | ea   |     | Monthly Maintenance                                                                                                                                                                                                                                                                                                                                                                                                                                                                                                                                                                                                                                                                                                                                                                                                                                                                                                                                                                                                                                                                                                                                                                                                                                                                                                                                                                                                                                                                                                                                                                                                                                                                                                                                                                                                                                                                                                                                                                                                                                                                                                            |                            |          |         | C1        |          |             |
|       |      |      |      |     |                                                                                                                                                                                                                                                                                                                                                                                                                                                                                                                                                                                                                                                                                                                                                                                                                                                                                                                                                                                                                                                                                                                                                                                                                                                                                                                                                                                                                                                                                                                                                                                                                                                                                                                                                                                                                                                                                                                                                                                                                                                                                                                                |                            |          |         |           |          |             |