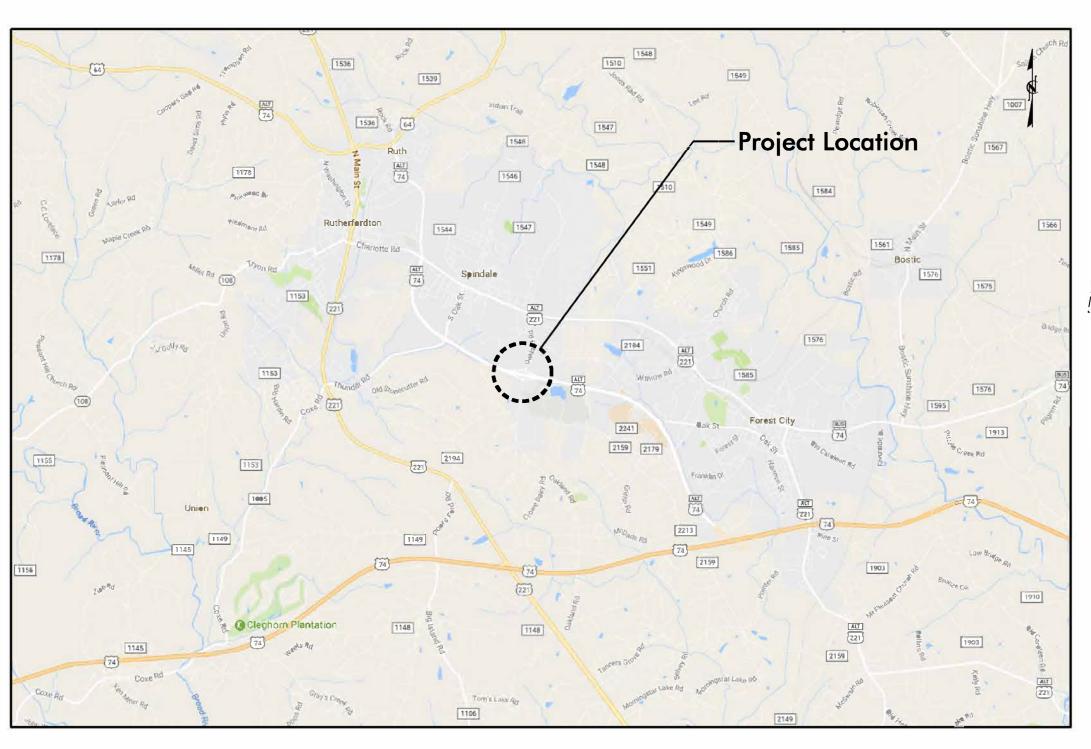

STATE OF NORTH CAROLINA DEPARTMENT OF TRANSPORTATION LOCATION: Interchange of US 74A and Oakland Rd in Spindale

TYPE of WORK: Enhancement

COUNTY: Rutherford County

| County Line                                 |
|---------------------------------------------|
| City or Town Line                           |
| Exist. Right of Way Line Marker             |
| Prop. Right of Way Line Marker              |
| (By Others)                                 |
| Prop Right of Way Line Marker               |
| (By Contract)                               |
| Exist. Control of Access Line               |
| Prop. Control of Access Line                |
| Property Line                               |
| Easement Line                               |
| Slope Stake Line                            |
| Exist. Fence                                |
| Prop. Woven Wire Fence                      |
| Prop. Chain Link Fence                      |
| Exist. Road                                 |
| Prop. Road                                  |
| Guardrail                                   |
| Survey Line                                 |
| Denotes Line Equality                       |
| Bridge ==================================== |
| Culvert                                     |
| Railroad                                    |
| Woods                                       |
| Exist. Telephone Pole                       |
| Prop. Telephone Pole                        |
| Tower Pole and Line                         |
| Exist. Power Pole                           |
| Prop. Power Pole                            |
| Sanitary Sewer Line                         |
| Water Line                                  |
| Gas Line                                    |
| Picnic Shelter                              |
| Regeneration                                |
| Reforestation                               |