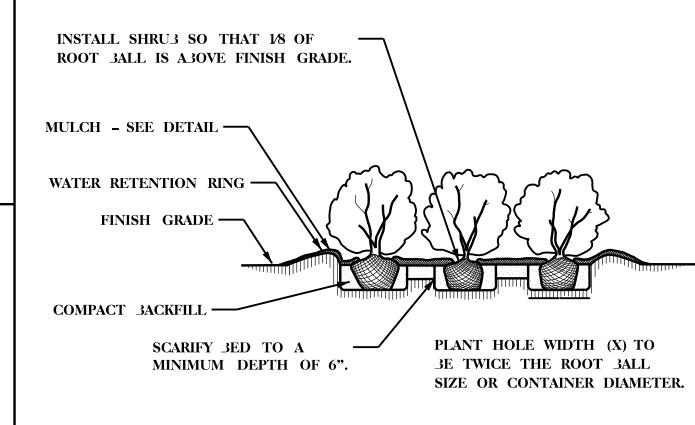

SCHEDULE FOR PLANT HOLE SIZE:
PLANT HOLE WIDTH (X) TO 3E TWICE
THE ROOT 3ALL SIZE OR CONTAINER
DIAMETER.

APPLY FERTILIZER AT PLANTING TIME
IN THE FORM OF A SLOW RELEASE
PELLET OR TABLET. APPLY AT RATE
RECOMMENDED BY MANUFACTURER.
BOTH RATE AND FORMULATION MUST
BE APPROVED BY FIELD ENGINEER PRIOR
TO APPLICATION.

# GROUND COVER/3EDDING PLANT DETAIL