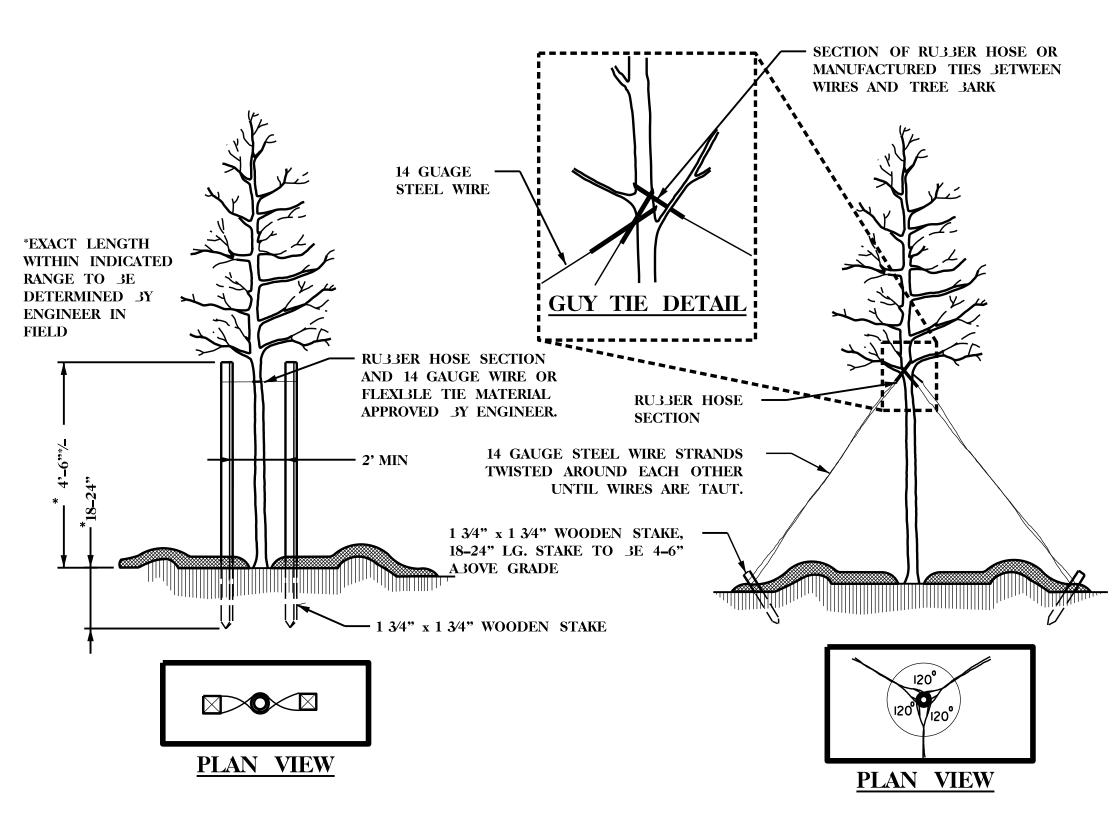

ALL PRUNING TO FOLLOW STANDARD ARJORICULTURAL PRACTICES AS SPECIFIED 3Y INTERNATIONAL SOCIETY OF ARJORICULTURE.