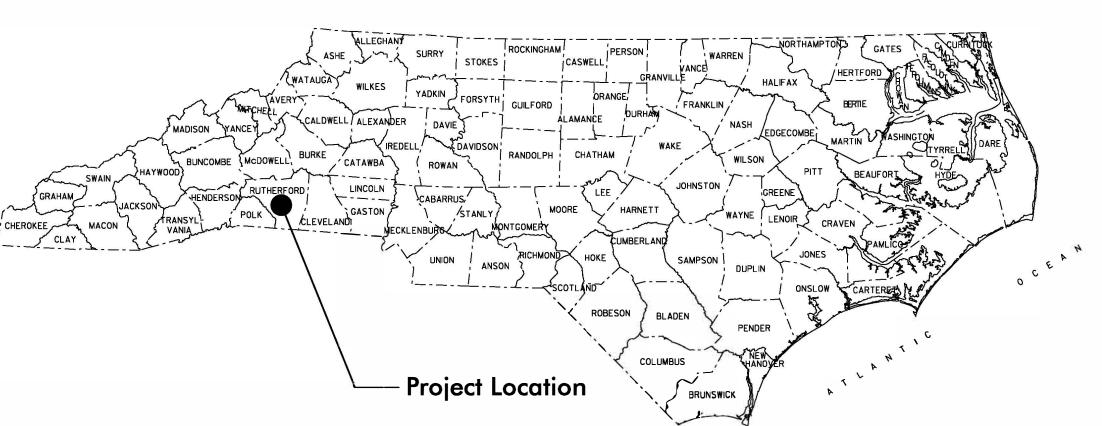

STATE OF NORTH CAROLINA DEPARTMENT OF TRANSPORTATION LOCATION: Interchange of US 74A and Oakland Rd in Spindale

TYPE of WORK: Enhancement

COUNTY: Rutherford County

| County Line                                 |
|---------------------------------------------|
| City or Town Line                           |
| Exist. Right of Way Line Marker             |
| Prop. Right of Way Line Marker              |
| (By Others)                                 |
| Prop Right of Way Line Marker               |
| (By Contract)                               |
| Exist. Control of Access Line               |
| Prop. Control of Access Line                |
| Property Line                               |
| Easement Line                               |
| Slope Stake Line                            |
| Exist. Fence                                |
| Prop. Woven Wire Fence                      |
| Prop. Chain Link Fence                      |
| Exist. Road                                 |
| Prop. Road                                  |
| Guardrail                                   |
| Survey Line                                 |
| Denotes Line Equality                       |
| Bridge ==================================== |
| Culvert                                     |
| Railroad                                    |
| Woods                                       |
| Exist. Telephone Pole                       |
| Prop. Telephone Pole                        |
| Tower Pole and Line                         |
| Exist. Power Pole                           |
| Prop. Power Pole                            |
| Sanitary Sewer Line                         |
| Water Line                                  |
| Gas Line                                    |
| Picnic Shelter                              |
| Regeneration                                |
| Reforestation                               |