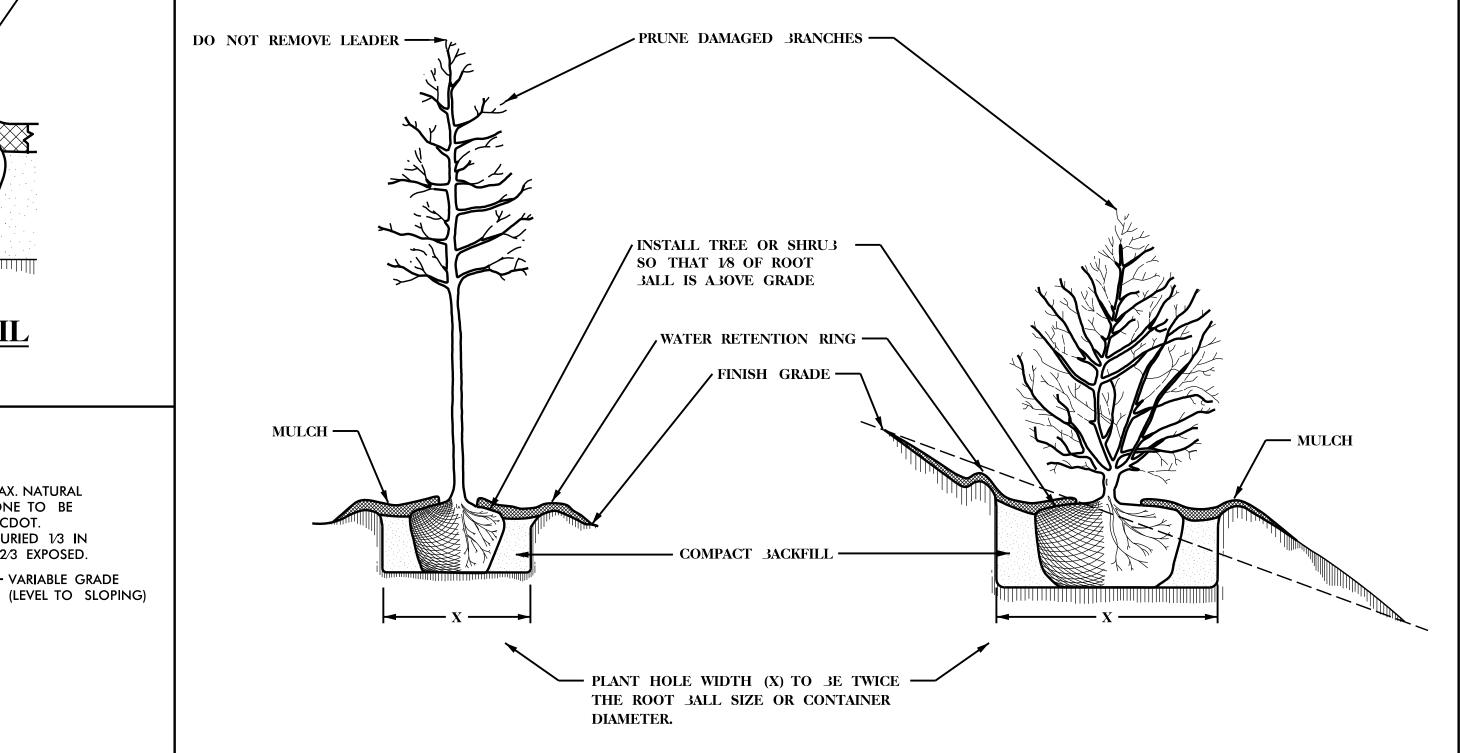

SCHEDULE FOR PLANT HOLE SIZE:
PLANT HOLE WIDTH (X) TO 3E TWICE
THE ROOT 3ALL SIZE OR CONTAINER
DIAMETER.

APPLY FERTILIZER AT PLANTING TIME
IN THE FORM OF A SLOW RELEASE
PELLET OR TABLET. APPLY AT RATE
RECOMMENDED BY MANUFACTURER.
BOTH RATE AND FORMULATION MUST
BE APPROVED BY FIELD ENGINEER PRIOR
TO APPLICATION.

ALL PRUNING TO FOLLOW STANDARD ARJORICULTURAL PRACTICES AS SPECIFIED 3Y INTERNATIONAL SOCIETY OF ARJORICULTURE.