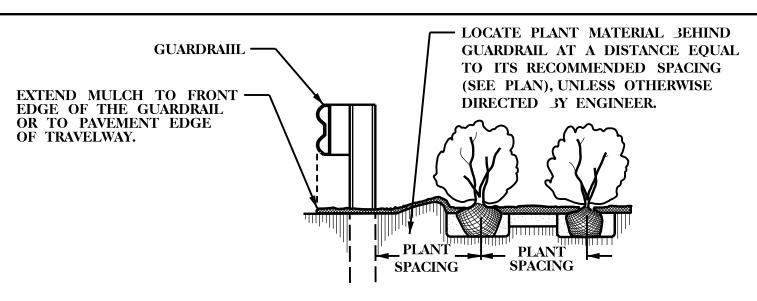

|
| 12/15/17 | Added Sediment Traps and Bed Edging    |
|          |                                        |

2014 American Standard for Nursery Stock

2018 NCDOT STANDARD SPECIFICATIONS

NCDOT- ROADSIDE ENVIRONMENTAL UNIT LANDSCAPE DESIGN & DEVELOPMENT SECTION 1557 MAIL SERVICE CENTER

RALEIGH NC 27699 919-707-2920



SCHEDULE FOR PLANT HOLE SIZE:
PLANT HOLE WIDTH (X) TO 3E TWICE
THE ROOT 3ALL SIZE OR CONTAINER
DIAMETER.



APPLY FERTILIZER AT PLANTING TIME
IN THE FORM OF A SLOW RELEASE
PELLET OR TABLET. APPLY AT RATE
RECOMMENDED BY MANUFACTURER.
BOTH RATE AND FORMULATION MUST
BE APPROVED BY FIELD ENGINEER PRIOR
TO APPLICATION.



ALL PRUNING TO FOLLOW STANDARD ARJORICULTURAL PRACTICES AS SPECIFIED 3Y INTERNATIONAL SOCIETY OF ARJORICULTURE.





# GROUND COVER/3EDDING PLANT DETAIL



### GUARDRAIL MULCHING DETAIL

USE AS DIRECTED 3Y FIELD ENGINEER



#### SHRU3 3ED PLANTING DETAIL



#### PLANT 3ED EDGE DETAIL



#### **MULCH DETAIL**

WEATHERED STONE TO BE

STONE TO BE BURIED 1/3 IN

GROUND AND 2/3 EXPOSED.



## BOULDER PLACEMENT DETAIL TYPICAL

SCALE: NTS



TREE OR SHRU3 PLANTING DETAIL (SLOPING GROUND)



### STAKING DETAIL

(TREES 6'-10')
USE AS DIRECTED 3Y FIELD ENGINEER

GUYING DETAIL (TREES 10' OR LARGER)

USE AS DIRECTED 3Y FIELD ENGINEER



NCDOT - ROADSIDE ENVIRONMENTAL UNIT LANDSCAPE DESIGN & DEVELOPMENT

1557 MAIL SERVICE CENTER RALEIGH NC 27699-1557 PH: 919-707-2935 FAX: 919-715-2554

HTTP://WWW.NCDOT.ORG/DOH/OPERATIONS/DP CHIEF ENG/ROADSIDE/

US 74A & OAKLAND RD IN SPINDALE RUTHERFORD COUNTY
WBS #: 46305.3.42

| ü<br>Z<br>O | PREL. DESIGN DATE : | May