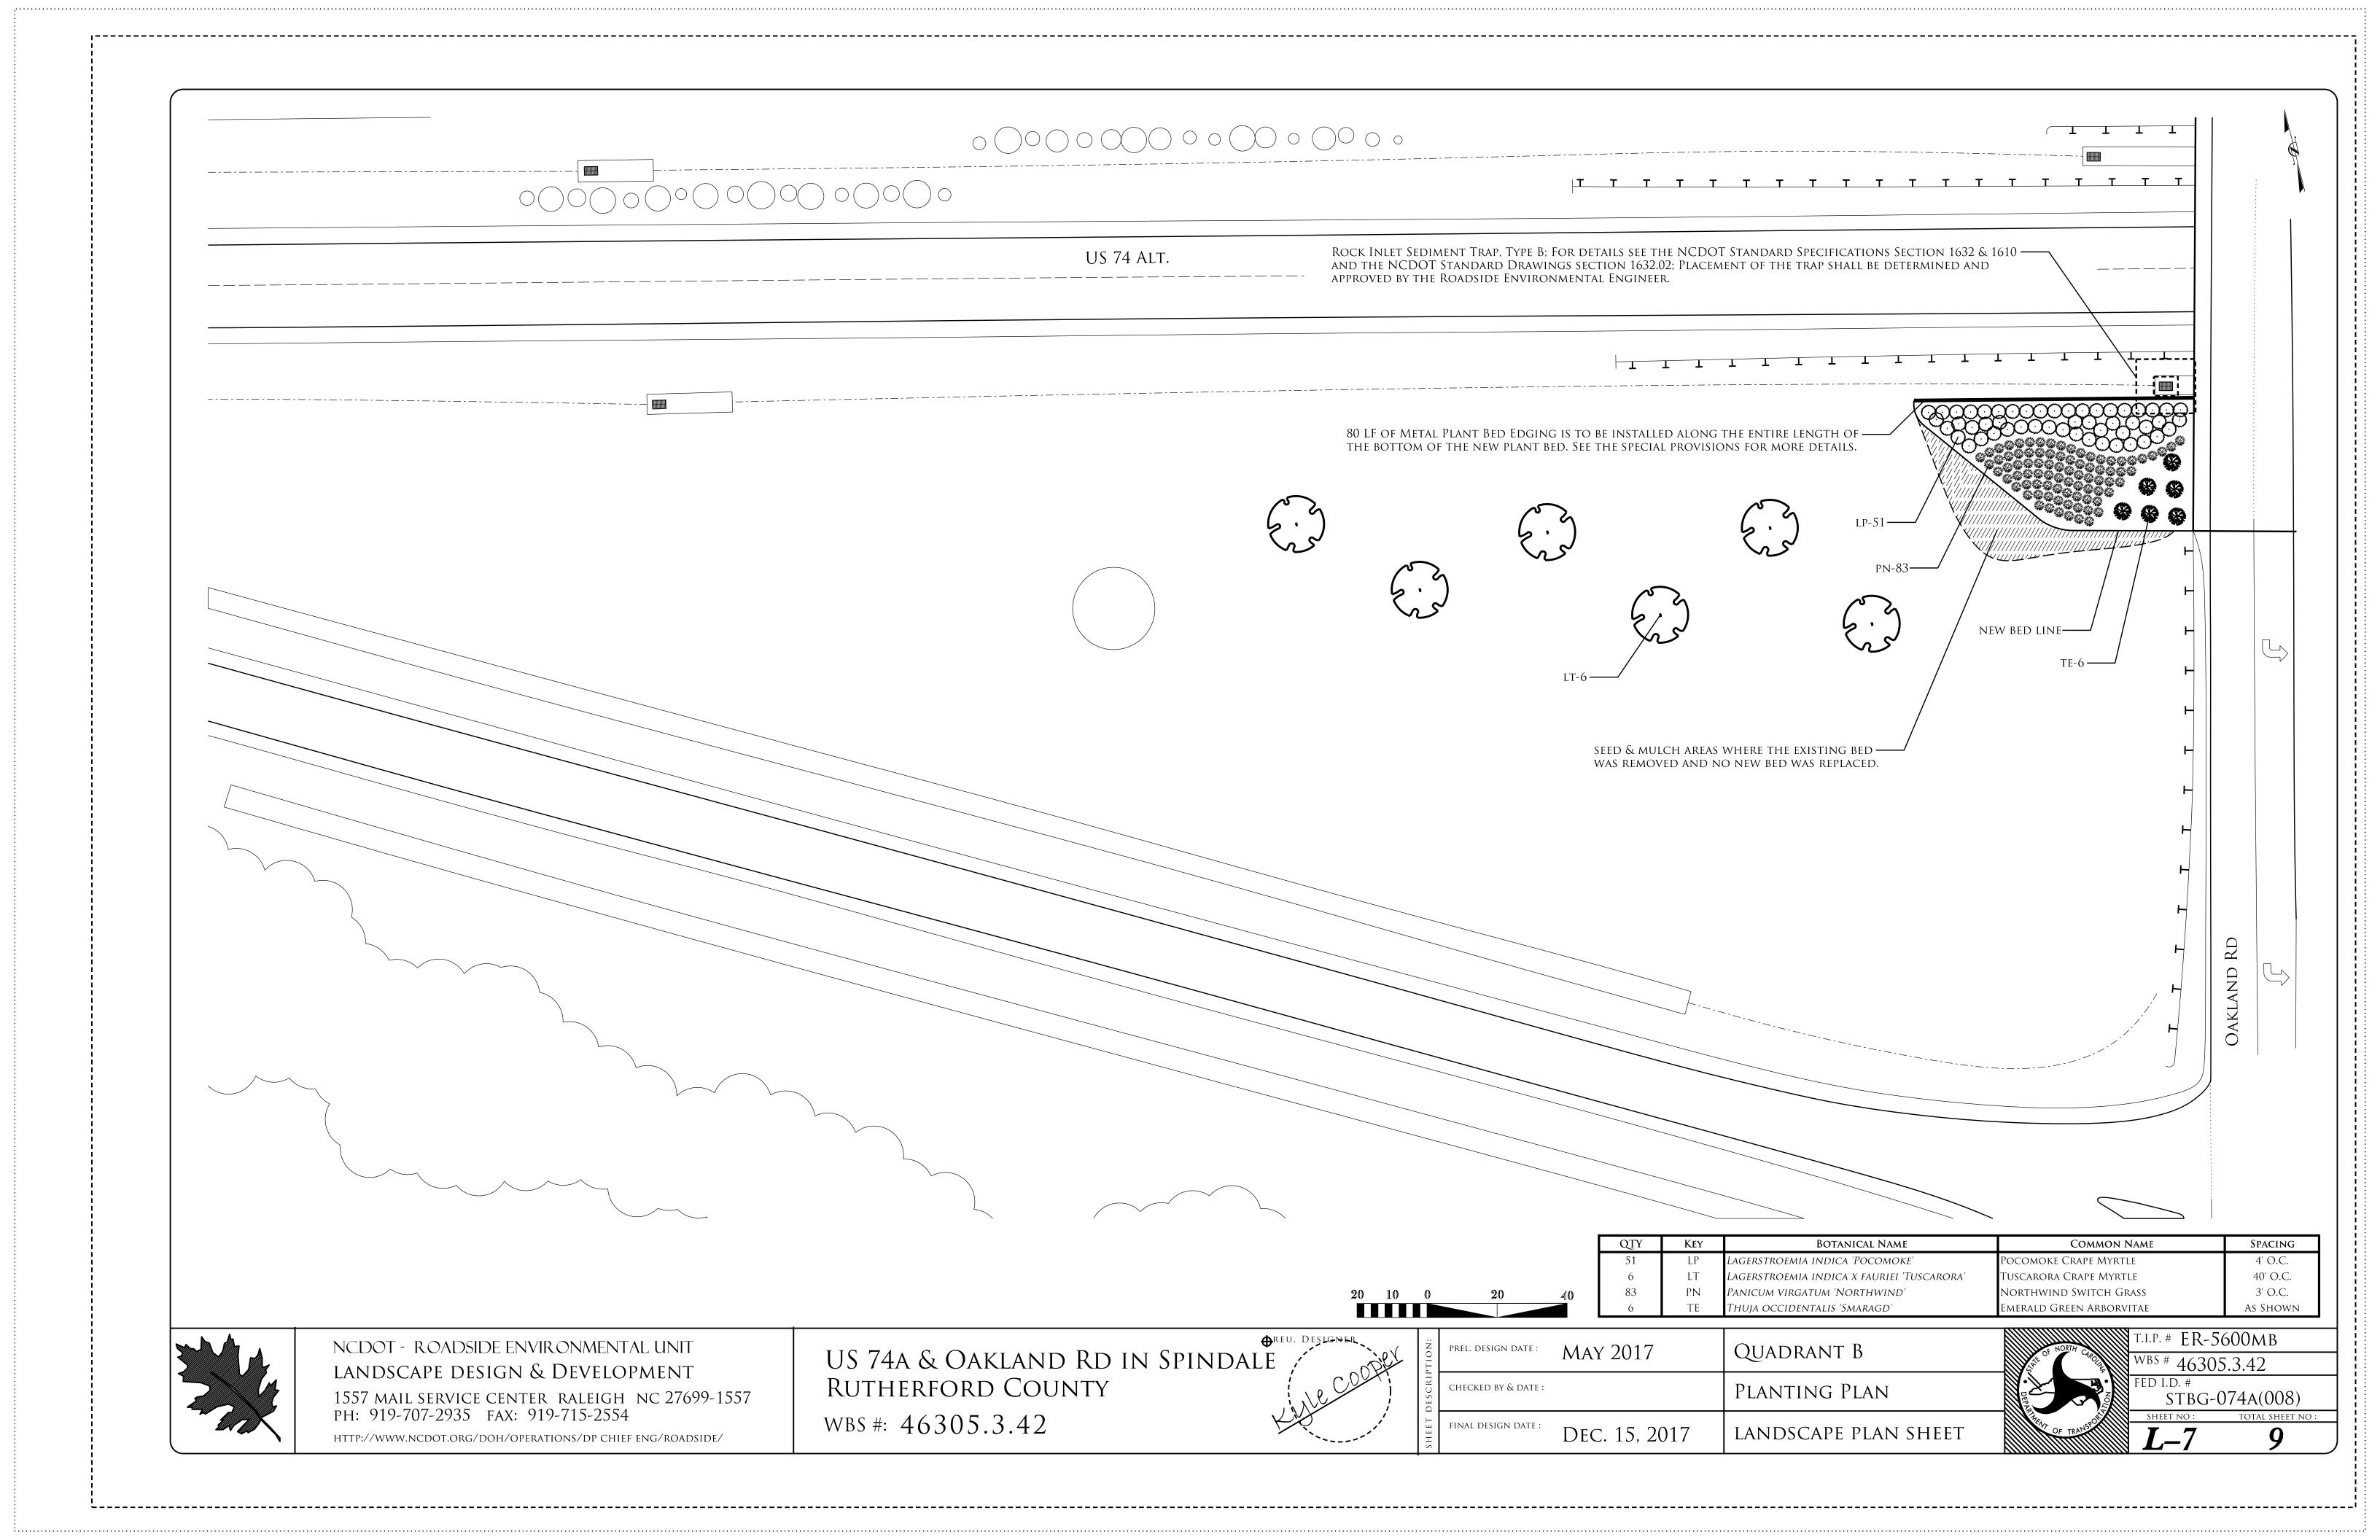

#### Summary of Quantities 1 Year Establishment

| DES   | SEC  | QTY  | UNIT | KEY | BOTANICAL NAME                                                                                                                                                                                                                                                                                                                                                                                                                                                                                                                                                                                                                                                                                                                                                                                                                                                                                                                                                                                                                                                                                                                                                                                                                                                                                                                                                                                                                                                                                                                                                                                                                                                                                                                                                                                                                                                                                                                                                                                                                                                                                                                 | COMMON NAME                | SIZE     | CALIPER | FURNISH   | A.S.N.S. | REMARKS     |
|-------|------|------|------|-----|--------------------------------------------------------------------------------------------------------------------------------------------------------------------------------------------------------------------------------------------------------------------------------------------------------------------------------------------------------------------------------------------------------------------------------------------------------------------------------------------------------------------------------------------------------------------------------------------------------------------------------------------------------------------------------------------------------------------------------------------------------------------------------------------------------------------------------------------------------------------------------------------------------------------------------------------------------------------------------------------------------------------------------------------------------------------------------------------------------------------------------------------------------------------------------------------------------------------------------------------------------------------------------------------------------------------------------------------------------------------------------------------------------------------------------------------------------------------------------------------------------------------------------------------------------------------------------------------------------------------------------------------------------------------------------------------------------------------------------------------------------------------------------------------------------------------------------------------------------------------------------------------------------------------------------------------------------------------------------------------------------------------------------------------------------------------------------------------------------------------------------|----------------------------|----------|---------|-----------|----------|-------------|
|       |      |      |      |     |                                                                                                                                                                                                                                                                                                                                                                                                                                                                                                                                                                                                                                                                                                                                                                                                                                                                                                                                                                                                                                                                                                                                                                                                                                                                                                                                                                                                                                                                                                                                                                                                                                                                                                                                                                                                                                                                                                                                                                                                                                                                                                                                |                            |          |         |           |          |             |
|       |      |      |      |     | Trees                                                                                                                                                                                                                                                                                                                                                                                                                                                                                                                                                                                                                                                                                                                                                                                                                                                                                                                                                                                                                                                                                                                                                                                                                                                                                                                                                                                                                                                                                                                                                                                                                                                                                                                                                                                                                                                                                                                                                                                                                                                                                                                          |                            |          |         |           |          |             |
|       |      |      |      |     |                                                                                                                                                                                                                                                                                                                                                                                                                                                                                                                                                                                                                                                                                                                                                                                                                                                                                                                                                                                                                                                                                                                                                                                                                                                                                                                                                                                                                                                                                                                                                                                                                                                                                                                                                                                                                                                                                                                                                                                                                                                                                                                                |                            |          |         |           |          |             |
| L     | 1670 | 11   | ea   | LS  | Lagerstroemia x 'Sioux''                                                                                                                                                                                                                                                                                                                                                                                                                                                                                                                                                                                                                                                                                                                                                                                                                                                                                                                                                                                                                                                                                                                                                                                                                                                                                                                                                                                                                                                                                                                                                                                                                                                                                                                                                                                                                                                                                                                                                                                                                                                                                                       | Sioux Crape Myrtle         | 7-8'     |         | B&B       | 2.5.4    | 40' O.C.    |
| L     | 1670 | 13   | ea   | LT  | Lagerstroemia indica x fauriei 'Tuscarora'                                                                                                                                                                                                                                                                                                                                                                                                                                                                                                                                                                                                                                                                                                                                                                                                                                                                                                                                                                                                                                                                                                                                                                                                                                                                                                                                                                                                                                                                                                                                                                                                                                                                                                                                                                                                                                                                                                                                                                                                                                                                                     | Tuscarora Crape Myrtle     | 7-8'     |         | B&B       | 2.5.4    | 40' O.C.    |
| L     | 1670 | 22   | ea   | TE  | Thuja occidentalis 'Smaragd'                                                                                                                                                                                                                                                                                                                                                                                                                                                                                                                                                                                                                                                                                                                                                                                                                                                                                                                                                                                                                                                                                                                                                                                                                                                                                                                                                                                                                                                                                                                                                                                                                                                                                                                                                                                                                                                                                                                                                                                                                                                                                                   | Emerald Green Arborvitae   | 6-7'     |         | B&B       | 4.7      | As Shown    |
|       |      |      |      |     | v                                                                                                                                                                                                                                                                                                                                                                                                                                                                                                                                                                                                                                                                                                                                                                                                                                                                                                                                                                                                                                                                                                                                                                                                                                                                                                                                                                                                                                                                                                                                                                                                                                                                                                                                                                                                                                                                                                                                                                                                                                                                                                                              |                            |          |         |           | į.       |             |
|       |      |      |      |     |                                                                                                                                                                                                                                                                                                                                                                                                                                                                                                                                                                                                                                                                                                                                                                                                                                                                                                                                                                                                                                                                                                                                                                                                                                                                                                                                                                                                                                                                                                                                                                                                                                                                                                                                                                                                                                                                                                                                                                                                                                                                                                                                |                            |          |         |           |          |             |
|       |      |      |      |     | Shrubs                                                                                                                                                                                                                                                                                                                                                                                                                                                                                                                                                                                                                                                                                                                                                                                                                                                                                                                                                                                                                                                                                                                                                                                                                                                                                                                                                                                                                                                                                                                                                                                                                                                                                                                                                                                                                                                                                                                                                                                                                                                                                                                         | 1                          | al Plans |         |           |          |             |
|       |      |      |      |     |                                                                                                                                                                                                                                                                                                                                                                                                                                                                                                                                                                                                                                                                                                                                                                                                                                                                                                                                                                                                                                                                                                                                                                                                                                                                                                                                                                                                                                                                                                                                                                                                                                                                                                                                                                                                                                                                                                                                                                                                                                                                                                                                |                            |          |         |           |          |             |
| L     | 1670 | 143  | ea   | EO  | Euonymus alatus 'Odom'                                                                                                                                                                                                                                                                                                                                                                                                                                                                                                                                                                                                                                                                                                                                                                                                                                                                                                                                                                                                                                                                                                                                                                                                                                                                                                                                                                                                                                                                                                                                                                                                                                                                                                                                                                                                                                                                                                                                                                                                                                                                                                         | Little Moses® Burning Bush | 15-18"   |         | #3 Cont.  | 3.3      | 3' O.C.     |
| L     | 1670 | 117  | ea   | LP  | Lagerstroemia indica 'Pocomoke'                                                                                                                                                                                                                                                                                                                                                                                                                                                                                                                                                                                                                                                                                                                                                                                                                                                                                                                                                                                                                                                                                                                                                                                                                                                                                                                                                                                                                                                                                                                                                                                                                                                                                                                                                                                                                                                                                                                                                                                                                                                                                                | Pocomoke Crape Myrtle      | 18-24"   |         | #3 Cont.  | 3.3      | 4' O.C.     |
|       |      |      |      |     | ļ.                                                                                                                                                                                                                                                                                                                                                                                                                                                                                                                                                                                                                                                                                                                                                                                                                                                                                                                                                                                                                                                                                                                                                                                                                                                                                                                                                                                                                                                                                                                                                                                                                                                                                                                                                                                                                                                                                                                                                                                                                                                                                                                             |                            |          |         |           |          |             |
|       |      |      |      |     |                                                                                                                                                                                                                                                                                                                                                                                                                                                                                                                                                                                                                                                                                                                                                                                                                                                                                                                                                                                                                                                                                                                                                                                                                                                                                                                                                                                                                                                                                                                                                                                                                                                                                                                                                                                                                                                                                                                                                                                                                                                                                                                                |                            |          |         |           | -        |             |
|       |      |      |      |     | Grasses/Groundcovers/Perennials                                                                                                                                                                                                                                                                                                                                                                                                                                                                                                                                                                                                                                                                                                                                                                                                                                                                                                                                                                                                                                                                                                                                                                                                                                                                                                                                                                                                                                                                                                                                                                                                                                                                                                                                                                                                                                                                                                                                                                                                                                                                                                |                            |          |         | -         |          |             |
|       | 1670 | 352  |      | PN  | Social and the state of the sta | No the Color of Color      | 18-24"   |         | #3 Cont.  | 13.4     | 21.0.6      |
| L     | 1670 | 352  | ea   | PIN | Panicum virgatum 'Northwind'                                                                                                                                                                                                                                                                                                                                                                                                                                                                                                                                                                                                                                                                                                                                                                                                                                                                                                                                                                                                                                                                                                                                                                                                                                                                                                                                                                                                                                                                                                                                                                                                                                                                                                                                                                                                                                                                                                                                                                                                                                                                                                   | Northwind Switch Grass     | 18-24    |         | #5 COIII. | 15.4     | 3' O.C.     |
|       |      |      |      |     |                                                                                                                                                                                                                                                                                                                                                                                                                                                                                                                                                                                                                                                                                                                                                                                                                                                                                                                                                                                                                                                                                                                                                                                                                                                                                                                                                                                                                                                                                                                                                                                                                                                                                                                                                                                                                                                                                                                                                                                                                                                                                                                                |                            |          |         | Li .      |          |             |
| į     |      |      |      |     | Other                                                                                                                                                                                                                                                                                                                                                                                                                                                                                                                                                                                                                                                                                                                                                                                                                                                                                                                                                                                                                                                                                                                                                                                                                                                                                                                                                                                                                                                                                                                                                                                                                                                                                                                                                                                                                                                                                                                                                                                                                                                                                                                          |                            |          |         |           |          |             |
|       |      |      |      |     |                                                                                                                                                                                                                                                                                                                                                                                                                                                                                                                                                                                                                                                                                                                                                                                                                                                                                                                                                                                                                                                                                                                                                                                                                                                                                                                                                                                                                                                                                                                                                                                                                                                                                                                                                                                                                                                                                                                                                                                                                                                                                                                                | Î                          |          |         |           |          |             |
| L     | 1610 | 20   | ton  |     | Stone for Erosion Control, Class A                                                                                                                                                                                                                                                                                                                                                                                                                                                                                                                                                                                                                                                                                                                                                                                                                                                                                                                                                                                                                                                                                                                                                                                                                                                                                                                                                                                                                                                                                                                                                                                                                                                                                                                                                                                                                                                                                                                                                                                                                                                                                             |                            |          |         | -         |          |             |
| L     | 1610 | 11   | ton  |     | Sediment Control Stone                                                                                                                                                                                                                                                                                                                                                                                                                                                                                                                                                                                                                                                                                                                                                                                                                                                                                                                                                                                                                                                                                                                                                                                                                                                                                                                                                                                                                                                                                                                                                                                                                                                                                                                                                                                                                                                                                                                                                                                                                                                                                                         | 1                          | 1        |         | -         |          | •           |
| L     | SP   | 51   | ea   |     | Metal Plant Bed Edging, 8'                                                                                                                                                                                                                                                                                                                                                                                                                                                                                                                                                                                                                                                                                                                                                                                                                                                                                                                                                                                                                                                                                                                                                                                                                                                                                                                                                                                                                                                                                                                                                                                                                                                                                                                                                                                                                                                                                                                                                                                                                                                                                                     |                            |          |         |           |          |             |
| L     | 1670 | 0.1  | acre |     | Selective Vegetation Removal                                                                                                                                                                                                                                                                                                                                                                                                                                                                                                                                                                                                                                                                                                                                                                                                                                                                                                                                                                                                                                                                                                                                                                                                                                                                                                                                                                                                                                                                                                                                                                                                                                                                                                                                                                                                                                                                                                                                                                                                                                                                                                   |                            |          |         | g-4       |          |             |
| L     | 1670 | 1    | ea   |     | Selective Tree Removal, 15"                                                                                                                                                                                                                                                                                                                                                                                                                                                                                                                                                                                                                                                                                                                                                                                                                                                                                                                                                                                                                                                                                                                                                                                                                                                                                                                                                                                                                                                                                                                                                                                                                                                                                                                                                                                                                                                                                                                                                                                                                                                                                                    |                            |          |         |           | ij       |             |
| L     | 1670 | 2    | ea   |     | Selective Tree Pruning/ Thinning                                                                                                                                                                                                                                                                                                                                                                                                                                                                                                                                                                                                                                                                                                                                                                                                                                                                                                                                                                                                                                                                                                                                                                                                                                                                                                                                                                                                                                                                                                                                                                                                                                                                                                                                                                                                                                                                                                                                                                                                                                                                                               | <b>]</b> }                 |          |         | 64        | į        |             |
| , L , | 1670 | 0.25 | acre |     | Seeding & Mulching                                                                                                                                                                                                                                                                                                                                                                                                                                                                                                                                                                                                                                                                                                                                                                                                                                                                                                                                                                                                                                                                                                                                                                                                                                                                                                                                                                                                                                                                                                                                                                                                                                                                                                                                                                                                                                                                                                                                                                                                                                                                                                             |                            |          |         | 5-1       |          |             |
| , L , | 1670 | 4    | cuyd |     | Topsoil                                                                                                                                                                                                                                                                                                                                                                                                                                                                                                                                                                                                                                                                                                                                                                                                                                                                                                                                                                                                                                                                                                                                                                                                                                                                                                                                                                                                                                                                                                                                                                                                                                                                                                                                                                                                                                                                                                                                                                                                                                                                                                                        |                            |          |         | -1        |          |             |
| L     | 1670 | 200  | cuyd |     | Mulch                                                                                                                                                                                                                                                                                                                                                                                                                                                                                                                                                                                                                                                                                                                                                                                                                                                                                                                                                                                                                                                                                                                                                                                                                                                                                                                                                                                                                                                                                                                                                                                                                                                                                                                                                                                                                                                                                                                                                                                                                                                                                                                          |                            |          |         |           |          | Depth of 4" |
| L     | 1670 | 14   | m/g  |     | Water for Planting                                                                                                                                                                                                                                                                                                                                                                                                                                                                                                                                                                                                                                                                                                                                                                                                                                                                                                                                                                                                                                                                                                                                                                                                                                                                                                                                                                                                                                                                                                                                                                                                                                                                                                                                                                                                                                                                                                                                                                                                                                                                                                             |                            |          |         |           |          |             |
| L     | 1670 | 1035 | sqyd |     | Pre emergence Herbicidal Treatment                                                                                                                                                                                                                                                                                                                                                                                                                                                                                                                                                                                                                                                                                                                                                                                                                                                                                                                                                                                                                                                                                                                                                                                                                                                                                                                                                                                                                                                                                                                                                                                                                                                                                                                                                                                                                                                                                                                                                                                                                                                                                             |                            |          |         |           |          |             |
| L     | 1670 | 1035 | sqyd |     | Post emergence Herbicidal Treatment                                                                                                                                                                                                                                                                                                                                                                                                                                                                                                                                                                                                                                                                                                                                                                                                                                                                                                                                                                                                                                                                                                                                                                                                                                                                                                                                                                                                                                                                                                                                                                                                                                                                                                                                                                                                                                                                                                                                                                                                                                                                                            |                            |          |         |           | ,        |             |
| L     | 1670 | 12   | ea   |     | Monthly Maintenance                                                                                                                                                                                                                                                                                                                                                                                                                                                                                                                                                                                                                                                                                                                                                                                                                                                                                                                                                                                                                                                                                                                                                                                                                                                                                                                                                                                                                                                                                                                                                                                                                                                                                                                                                                                                                                                                                                                                                                                                                                                                                                            |                            |          |         | C1        |          |             |
|       |      |      |      |     |                                                                                                                                                                                                                                                                                                                                                                                                                                                                                                                                                                                                                                                                                                                                                                                                                                                                                                                                                                                                                                                                                                                                                                                                                                                                                                                                                                                                                                                                                                                                                                                                                                                                                                                                                                                                                                                                                                                                                                                                                                                                                                                                |                            |          |         |           |          |             |

#### INDEX OF L SHEETS:

- L 1.0 Title Sheet
- L 2.0 Planting Details
- L 3.0 Existing Conditions Aerial Plan
- L 4.0 Demolition Plan
- L 5.0 Planting Plan Quadrant Key
- L 6.0 Planting Plan Quadrant A
- L 7.0 Planting Plan Quadrant B L 8.0 - Planting Plan Quadrant C
- L 9.0 Planting Plan Quadrant D