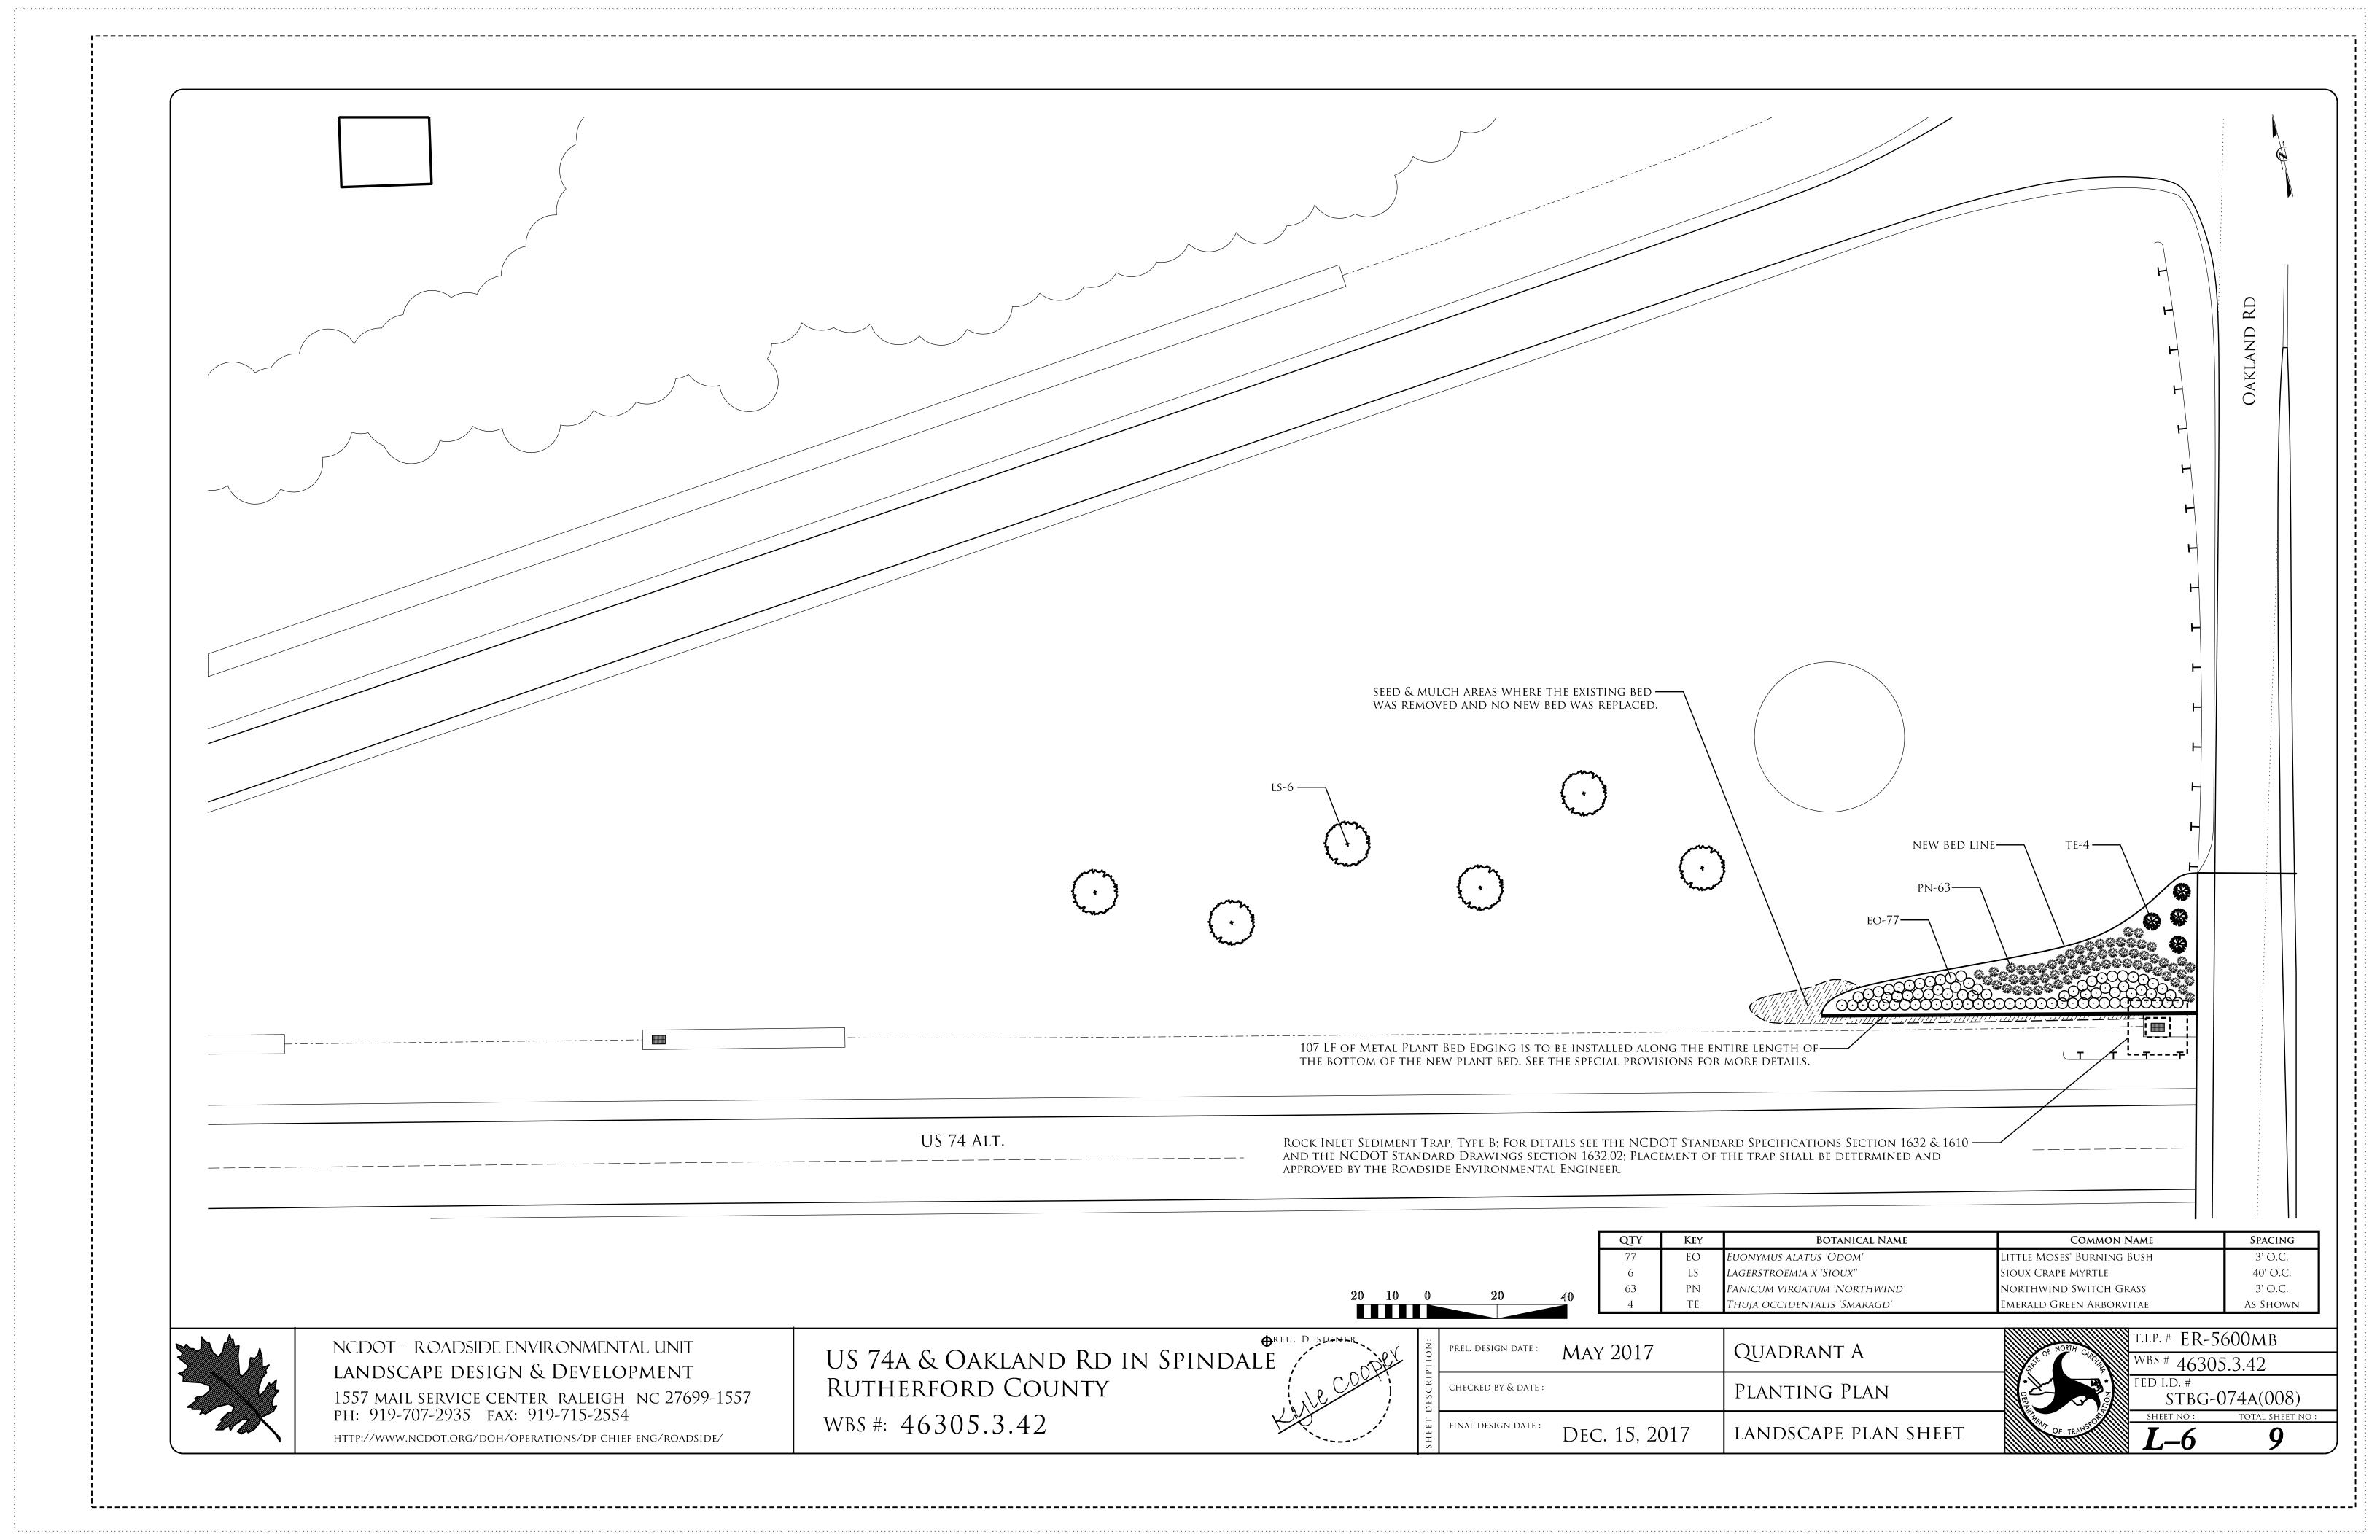

#### Summary of Quantities 1 Year Establishment

| DES   | SEC  | QTY  | UNIT | KEY | BOTANICAL NAME                                                                                                                                                                                                                                                                                                                                                                                                                                                                                                                                                                                                                                                                                                                                                                                                                                                                                                                                                                                                                                                                                                                                                                                                                                                                                                                                                                                                                                                                                                                                                                                                                                                                                                                                                                                                                                                                                                                                                                                                                                                                                                                 | COMMON NAME                | SIZE     | CALIPER | FURNISH   | A.S.N.S. | REMARKS     |
|-------|------|------|------|-----|--------------------------------------------------------------------------------------------------------------------------------------------------------------------------------------------------------------------------------------------------------------------------------------------------------------------------------------------------------------------------------------------------------------------------------------------------------------------------------------------------------------------------------------------------------------------------------------------------------------------------------------------------------------------------------------------------------------------------------------------------------------------------------------------------------------------------------------------------------------------------------------------------------------------------------------------------------------------------------------------------------------------------------------------------------------------------------------------------------------------------------------------------------------------------------------------------------------------------------------------------------------------------------------------------------------------------------------------------------------------------------------------------------------------------------------------------------------------------------------------------------------------------------------------------------------------------------------------------------------------------------------------------------------------------------------------------------------------------------------------------------------------------------------------------------------------------------------------------------------------------------------------------------------------------------------------------------------------------------------------------------------------------------------------------------------------------------------------------------------------------------|----------------------------|----------|---------|-----------|----------|-------------|
|       |      |      |      |     |                                                                                                                                                                                                                                                                                                                                                                                                                                                                                                                                                                                                                                                                                                                                                                                                                                                                                                                                                                                                                                                                                                                                                                                                                                                                                                                                                                                                                                                                                                                                                                                                                                                                                                                                                                                                                                                                                                                                                                                                                                                                                                                                |                            |          |         |           |          |             |
|       |      |      |      |     | Trees                                                                                                                                                                                                                                                                                                                                                                                                                                                                                                                                                                                                                                                                                                                                                                                                                                                                                                                                                                                                                                                                                                                                                                                                                                                                                                                                                                                                                                                                                                                                                                                                                                                                                                                                                                                                                                                                                                                                                                                                                                                                                                                          |                            |          |         |           |          |             |
|       |      |      |      |     |                                                                                                                                                                                                                                                                                                                                                                                                                                                                                                                                                                                                                                                                                                                                                                                                                                                                                                                                                                                                                                                                                                                                                                                                                                                                                                                                                                                                                                                                                                                                                                                                                                                                                                                                                                                                                                                                                                                                                                                                                                                                                                                                |                            |          |         |           |          |             |
| L     | 1670 | 11   | ea   | LS  | Lagerstroemia x 'Sioux''                                                                                                                                                                                                                                                                                                                                                                                                                                                                                                                                                                                                                                                                                                                                                                                                                                                                                                                                                                                                                                                                                                                                                                                                                                                                                                                                                                                                                                                                                                                                                                                                                                                                                                                                                                                                                                                                                                                                                                                                                                                                                                       | Sioux Crape Myrtle         | 7-8'     |         | B&B       | 2.5.4    | 40' O.C.    |
| L     | 1670 | 13   | ea   | LT  | Lagerstroemia indica x fauriei 'Tuscarora'                                                                                                                                                                                                                                                                                                                                                                                                                                                                                                                                                                                                                                                                                                                                                                                                                                                                                                                                                                                                                                                                                                                                                                                                                                                                                                                                                                                                                                                                                                                                                                                                                                                                                                                                                                                                                                                                                                                                                                                                                                                                                     | Tuscarora Crape Myrtle     | 7-8'     |         | B&B       | 2.5.4    | 40' O.C.    |
| L     | 1670 | 22   | ea   | TE  | Thuja occidentalis 'Smaragd'                                                                                                                                                                                                                                                                                                                                                                                                                                                                                                                                                                                                                                                                                                                                                                                                                                                                                                                                                                                                                                                                                                                                                                                                                                                                                                                                                                                                                                                                                                                                                                                                                                                                                                                                                                                                                                                                                                                                                                                                                                                                                                   | Emerald Green Arborvitae   | 6-7'     |         | B&B       | 4.7      | As Shown    |
|       |      |      |      |     | v                                                                                                                                                                                                                                                                                                                                                                                                                                                                                                                                                                                                                                                                                                                                                                                                                                                                                                                                                                                                                                                                                                                                                                                                                                                                                                                                                                                                                                                                                                                                                                                                                                                                                                                                                                                                                                                                                                                                                                                                                                                                                                                              |                            |          |         |           | į.       |             |
|       |      |      |      |     |                                                                                                                                                                                                                                                                                                                                                                                                                                                                                                                                                                                                                                                                                                                                                                                                                                                                                                                                                                                                                                                                                                                                                                                                                                                                                                                                                                                                                                                                                                                                                                                                                                                                                                                                                                                                                                                                                                                                                                                                                                                                                                                                |                            |          |         |           |          |             |
|       |      |      |      |     | Shrubs                                                                                                                                                                                                                                                                                                                                                                                                                                                                                                                                                                                                                                                                                                                                                                                                                                                                                                                                                                                                                                                                                                                                                                                                                                                                                                                                                                                                                                                                                                                                                                                                                                                                                                                                                                                                                                                                                                                                                                                                                                                                                                                         | 1                          | al Plans |         |           |          |             |
|       |      |      |      |     |                                                                                                                                                                                                                                                                                                                                                                                                                                                                                                                                                                                                                                                                                                                                                                                                                                                                                                                                                                                                                                                                                                                                                                                                                                                                                                                                                                                                                                                                                                                                                                                                                                                                                                                                                                                                                                                                                                                                                                                                                                                                                                                                |                            |          |         |           |          |             |
| L     | 1670 | 143  | ea   | EO  | Euonymus alatus 'Odom'                                                                                                                                                                                                                                                                                                                                                                                                                                                                                                                                                                                                                                                                                                                                                                                                                                                                                                                                                                                                                                                                                                                                                                                                                                                                                                                                                                                                                                                                                                                                                                                                                                                                                                                                                                                                                                                                                                                                                                                                                                                                                                         | Little Moses® Burning Bush | 15-18"   |         | #3 Cont.  | 3.3      | 3' O.C.     |
| L     | 1670 | 117  | ea   | LP  | Lagerstroemia indica 'Pocomoke'                                                                                                                                                                                                                                                                                                                                                                                                                                                                                                                                                                                                                                                                                                                                                                                                                                                                                                                                                                                                                                                                                                                                                                                                                                                                                                                                                                                                                                                                                                                                                                                                                                                                                                                                                                                                                                                                                                                                                                                                                                                                                                | Pocomoke Crape Myrtle      | 18-24"   |         | #3 Cont.  | 3.3      | 4' O.C.     |
|       |      |      |      |     | ļ.                                                                                                                                                                                                                                                                                                                                                                                                                                                                                                                                                                                                                                                                                                                                                                                                                                                                                                                                                                                                                                                                                                                                                                                                                                                                                                                                                                                                                                                                                                                                                                                                                                                                                                                                                                                                                                                                                                                                                                                                                                                                                                                             |                            |          |         |           |          |             |
|       |      |      |      |     |                                                                                                                                                                                                                                                                                                                                                                                                                                                                                                                                                                                                                                                                                                                                                                                                                                                                                                                                                                                                                                                                                                                                                                                                                                                                                                                                                                                                                                                                                                                                                                                                                                                                                                                                                                                                                                                                                                                                                                                                                                                                                                                                |                            |          |         |           | -        |             |
|       |      |      |      |     | Grasses/Groundcovers/Perennials                                                                                                                                                                                                                                                                                                                                                                                                                                                                                                                                                                                                                                                                                                                                                                                                                                                                                                                                                                                                                                                                                                                                                                                                                                                                                                                                                                                                                                                                                                                                                                                                                                                                                                                                                                                                                                                                                                                                                                                                                                                                                                |                            |          |         | -         |          |             |
|       | 1670 | 352  |      | PN  | Social and the state of the sta | No the Color of Color      | 18-24"   |         | #3 Cont.  | 13.4     | 21.0.6      |
| L     | 1670 | 352  | ea   | PIN | Panicum virgatum 'Northwind'                                                                                                                                                                                                                                                                                                                                                                                                                                                                                                                                                                                                                                                                                                                                                                                                                                                                                                                                                                                                                                                                                                                                                                                                                                                                                                                                                                                                                                                                                                                                                                                                                                                                                                                                                                                                                                                                                                                                                                                                                                                                                                   | Northwind Switch Grass     | 18-24    |         | #5 COIII. | 15.4     | 3' O.C.     |
|       |      |      |      |     |                                                                                                                                                                                                                                                                                                                                                                                                                                                                                                                                                                                                                                                                                                                                                                                                                                                                                                                                                                                                                                                                                                                                                                                                                                                                                                                                                                                                                                                                                                                                                                                                                                                                                                                                                                                                                                                                                                                                                                                                                                                                                                                                |                            |          |         | Li .      |          |             |
| į     |      |      |      |     | Other                                                                                                                                                                                                                                                                                                                                                                                                                                                                                                                                                                                                                                                                                                                                                                                                                                                                                                                                                                                                                                                                                                                                                                                                                                                                                                                                                                                                                                                                                                                                                                                                                                                                                                                                                                                                                                                                                                                                                                                                                                                                                                                          |                            |          |         |           |          |             |
|       |      |      |      |     |                                                                                                                                                                                                                                                                                                                                                                                                                                                                                                                                                                                                                                                                                                                                                                                                                                                                                                                                                                                                                                                                                                                                                                                                                                                                                                                                                                                                                                                                                                                                                                                                                                                                                                                                                                                                                                                                                                                                                                                                                                                                                                                                | Î                          |          |         |           |          |             |
| L     | 1610 | 20   | ton  |     | Stone for Erosion Control, Class A                                                                                                                                                                                                                                                                                                                                                                                                                                                                                                                                                                                                                                                                                                                                                                                                                                                                                                                                                                                                                                                                                                                                                                                                                                                                                                                                                                                                                                                                                                                                                                                                                                                                                                                                                                                                                                                                                                                                                                                                                                                                                             |                            |          |         | -         |          |             |
| L     | 1610 | 11   | ton  |     | Sediment Control Stone                                                                                                                                                                                                                                                                                                                                                                                                                                                                                                                                                                                                                                                                                                                                                                                                                                                                                                                                                                                                                                                                                                                                                                                                                                                                                                                                                                                                                                                                                                                                                                                                                                                                                                                                                                                                                                                                                                                                                                                                                                                                                                         | 1                          | 1        |         | -         |          | •           |
| L     | SP   | 51   | ea   |     | Metal Plant Bed Edging, 8'                                                                                                                                                                                                                                                                                                                                                                                                                                                                                                                                                                                                                                                                                                                                                                                                                                                                                                                                                                                                                                                                                                                                                                                                                                                                                                                                                                                                                                                                                                                                                                                                                                                                                                                                                                                                                                                                                                                                                                                                                                                                                                     |                            |          |         |           |          |             |
| L     | 1670 | 0.1  | acre |     | Selective Vegetation Removal                                                                                                                                                                                                                                                                                                                                                                                                                                                                                                                                                                                                                                                                                                                                                                                                                                                                                                                                                                                                                                                                                                                                                                                                                                                                                                                                                                                                                                                                                                                                                                                                                                                                                                                                                                                                                                                                                                                                                                                                                                                                                                   |                            |          |         | g-4       |          |             |
| L     | 1670 | 1    | ea   |     | Selective Tree Removal, 15"                                                                                                                                                                                                                                                                                                                                                                                                                                                                                                                                                                                                                                                                                                                                                                                                                                                                                                                                                                                                                                                                                                                                                                                                                                                                                                                                                                                                                                                                                                                                                                                                                                                                                                                                                                                                                                                                                                                                                                                                                                                                                                    |                            |          |         |           | ij       |             |
| L     | 1670 | 2    | ea   |     | Selective Tree Pruning/ Thinning                                                                                                                                                                                                                                                                                                                                                                                                                                                                                                                                                                                                                                                                                                                                                                                                                                                                                                                                                                                                                                                                                                                                                                                                                                                                                                                                                                                                                                                                                                                                                                                                                                                                                                                                                                                                                                                                                                                                                                                                                                                                                               | <b>]</b> }                 |          |         | 64        | į        |             |
| , L , | 1670 | 0.25 | acre |     | Seeding & Mulching                                                                                                                                                                                                                                                                                                                                                                                                                                                                                                                                                                                                                                                                                                                                                                                                                                                                                                                                                                                                                                                                                                                                                                                                                                                                                                                                                                                                                                                                                                                                                                                                                                                                                                                                                                                                                                                                                                                                                                                                                                                                                                             |                            |          |         | 5-1       |          |             |
| , L , | 1670 | 4    | cuyd |     | Topsoil                                                                                                                                                                                                                                                                                                                                                                                                                                                                                                                                                                                                                                                                                                                                                                                                                                                                                                                                                                                                                                                                                                                                                                                                                                                                                                                                                                                                                                                                                                                                                                                                                                                                                                                                                                                                                                                                                                                                                                                                                                                                                                                        |                            |          |         | -1        |          |             |
| L     | 1670 | 200  | cuyd |     | Mulch                                                                                                                                                                                                                                                                                                                                                                                                                                                                                                                                                                                                                                                                                                                                                                                                                                                                                                                                                                                                                                                                                                                                                                                                                                                                                                                                                                                                                                                                                                                                                                                                                                                                                                                                                                                                                                                                                                                                                                                                                                                                                                                          |                            |          |         |           |          | Depth of 4" |
| L     | 1670 | 14   | m/g  |     | Water for Planting                                                                                                                                                                                                                                                                                                                                                                                                                                                                                                                                                                                                                                                                                                                                                                                                                                                                                                                                                                                                                                                                                                                                                                                                                                                                                                                                                                                                                                                                                                                                                                                                                                                                                                                                                                                                                                                                                                                                                                                                                                                                                                             |                            |          |         |           |          |             |
| L     | 1670 | 1035 | sqyd |     | Pre emergence Herbicidal Treatment                                                                                                                                                                                                                                                                                                                                                                                                                                                                                                                                                                                                                                                                                                                                                                                                                                                                                                                                                                                                                                                                                                                                                                                                                                                                                                                                                                                                                                                                                                                                                                                                                                                                                                                                                                                                                                                                                                                                                                                                                                                                                             |                            |          |         |           |          |             |
| L     | 1670 | 1035 | sqyd |     | Post emergence Herbicidal Treatment                                                                                                                                                                                                                                                                                                                                                                                                                                                                                                                                                                                                                                                                                                                                                                                                                                                                                                                                                                                                                                                                                                                                                                                                                                                                                                                                                                                                                                                                                                                                                                                                                                                                                                                                                                                                                                                                                                                                                                                                                                                                                            |                            |          |         |           | ,        |             |
| L     | 1670 | 12   | ea   |     | Monthly Maintenance                                                                                                                                                                                                                                                                                                                                                                                                                                                                                                                                                                                                                                                                                                                                                                                                                                                                                                                                                                                                                                                                                                                                                                                                                                                                                                                                                                                                                                                                                                                                                                                                                                                                                                                                                                                                                                                                                                                                                                                                                                                                                                            |                            |          |         | C1        |          |             |
|       |      |      |      |     |                                                                                                                                                                                                                                                                                                                                                                                                                                                                                                                                                                                                                                                                                                                                                                                                                                                                                                                                                                                                                                                                                                                                                                                                                                                                                                                                                                                                                                                                                                                                                                                                                                                                                                                                                                                                                                                                                                                                                                                                                                                                                                                                |                            |          |         |           |          |             |

#### INDEX OF L SHEETS:

- L 1.0 Title Sheet
- L 2.0 Planting Details
- L 3.0 Existing Conditions Aerial Plan
- L 4.0 Demolition Plan
- L 5.0 Planting Plan Quadrant Key
- L 6.0 Planting Plan Quadrant A
- L 7.0 Planting Plan Quadrant B L 8.0 - Planting Plan Quadrant C
- L 9.0 Planting Plan Quadrant D