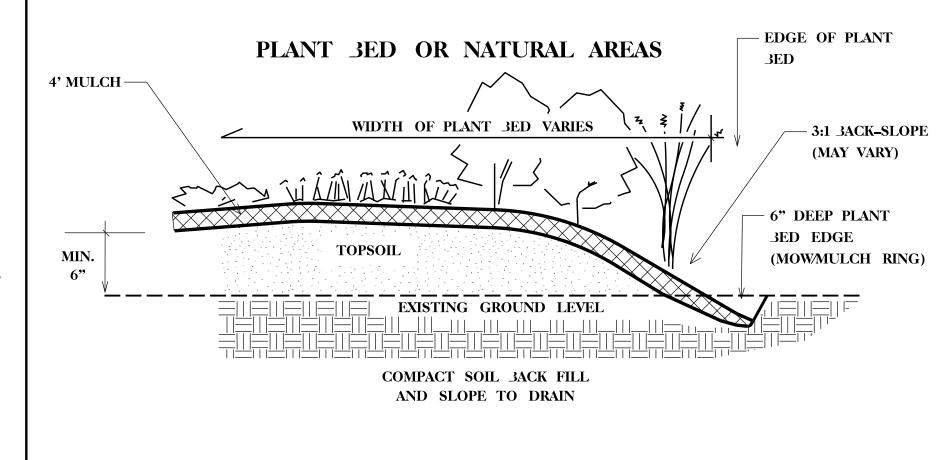

SCHEDULE FOR PLANT HOLE SIZE:
PLANT HOLE WIDTH (X) TO 3E TWICE
THE ROOT 3ALL SIZE OR CONTAINER
DIAMETER.

APPLY FERTILIZER AT PLANTING TIME
IN THE FORM OF A SLOW RELEASE
PELLET OR TABLET. APPLY AT RATE
RECOMMENDED BY MANUFACTURER.
BOTH RATE AND FORMULATION MUST
BE APPROVED BY FIELD ENGINEER PRIOR
TO APPLICATION.