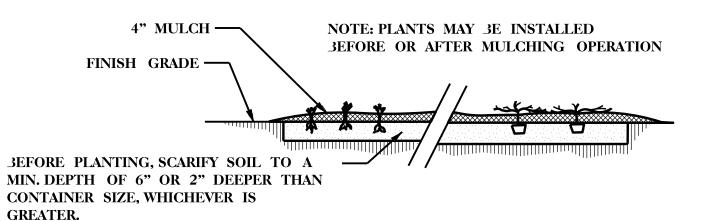

SCHEDULE FOR PLANT HOLE SIZE:
PLANT HOLE WIDTH (X) TO 3E TWICE
THE ROOT 3ALL SIZE OR CONTAINER
DIAMETER.

APPLY FERTILIZER AT PLANTING TIME
IN THE FORM OF A SLOW RELEASE
PELLET OR TABLET. APPLY AT RATE
RECOMMENDED BY MANUFACTURER.
BOTH RATE AND FORMULATION MUST
BE APPROVED BY FIELD ENGINEER PRIOR
TO APPLICATION.