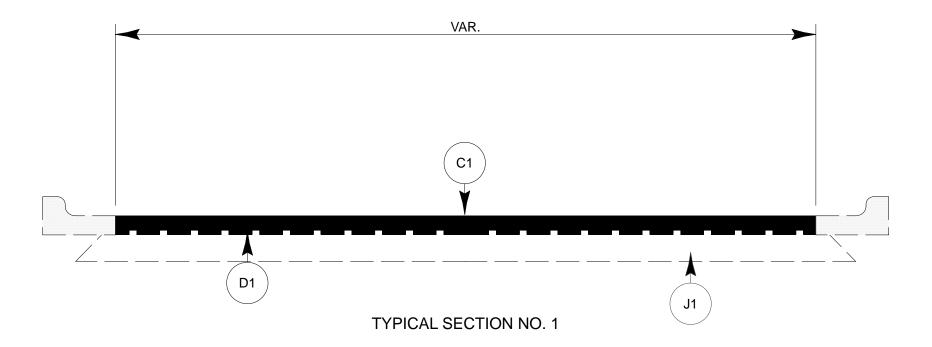

| PAVEMENT SCHEDULE |                                      |  |  |
|-------------------|--------------------------------------|--|--|
|                   | PROP. APPROX. 1" ASPHALT CONCRETE    |  |  |
| C1                | SURFACE COURSE, TYPE SF9.5A, AT AN   |  |  |
|                   | AVERAGE RATE OF 110 LBS. PER SQ. YD. |  |  |
|                   | PROP. APPROX. 2" ASPHALT CONCRETE    |  |  |
| D1                | INTERMEDIATE COURSE, TYPE SF9.5A, AT |  |  |
| וט                | AN AVERAGE RATE OF 228 LBS. PER SQ.  |  |  |
|                   | YD.                                  |  |  |
| J1                | PROP. APPROX. 6" AGGREGATE BASE      |  |  |
| JI                | COURSE                               |  |  |