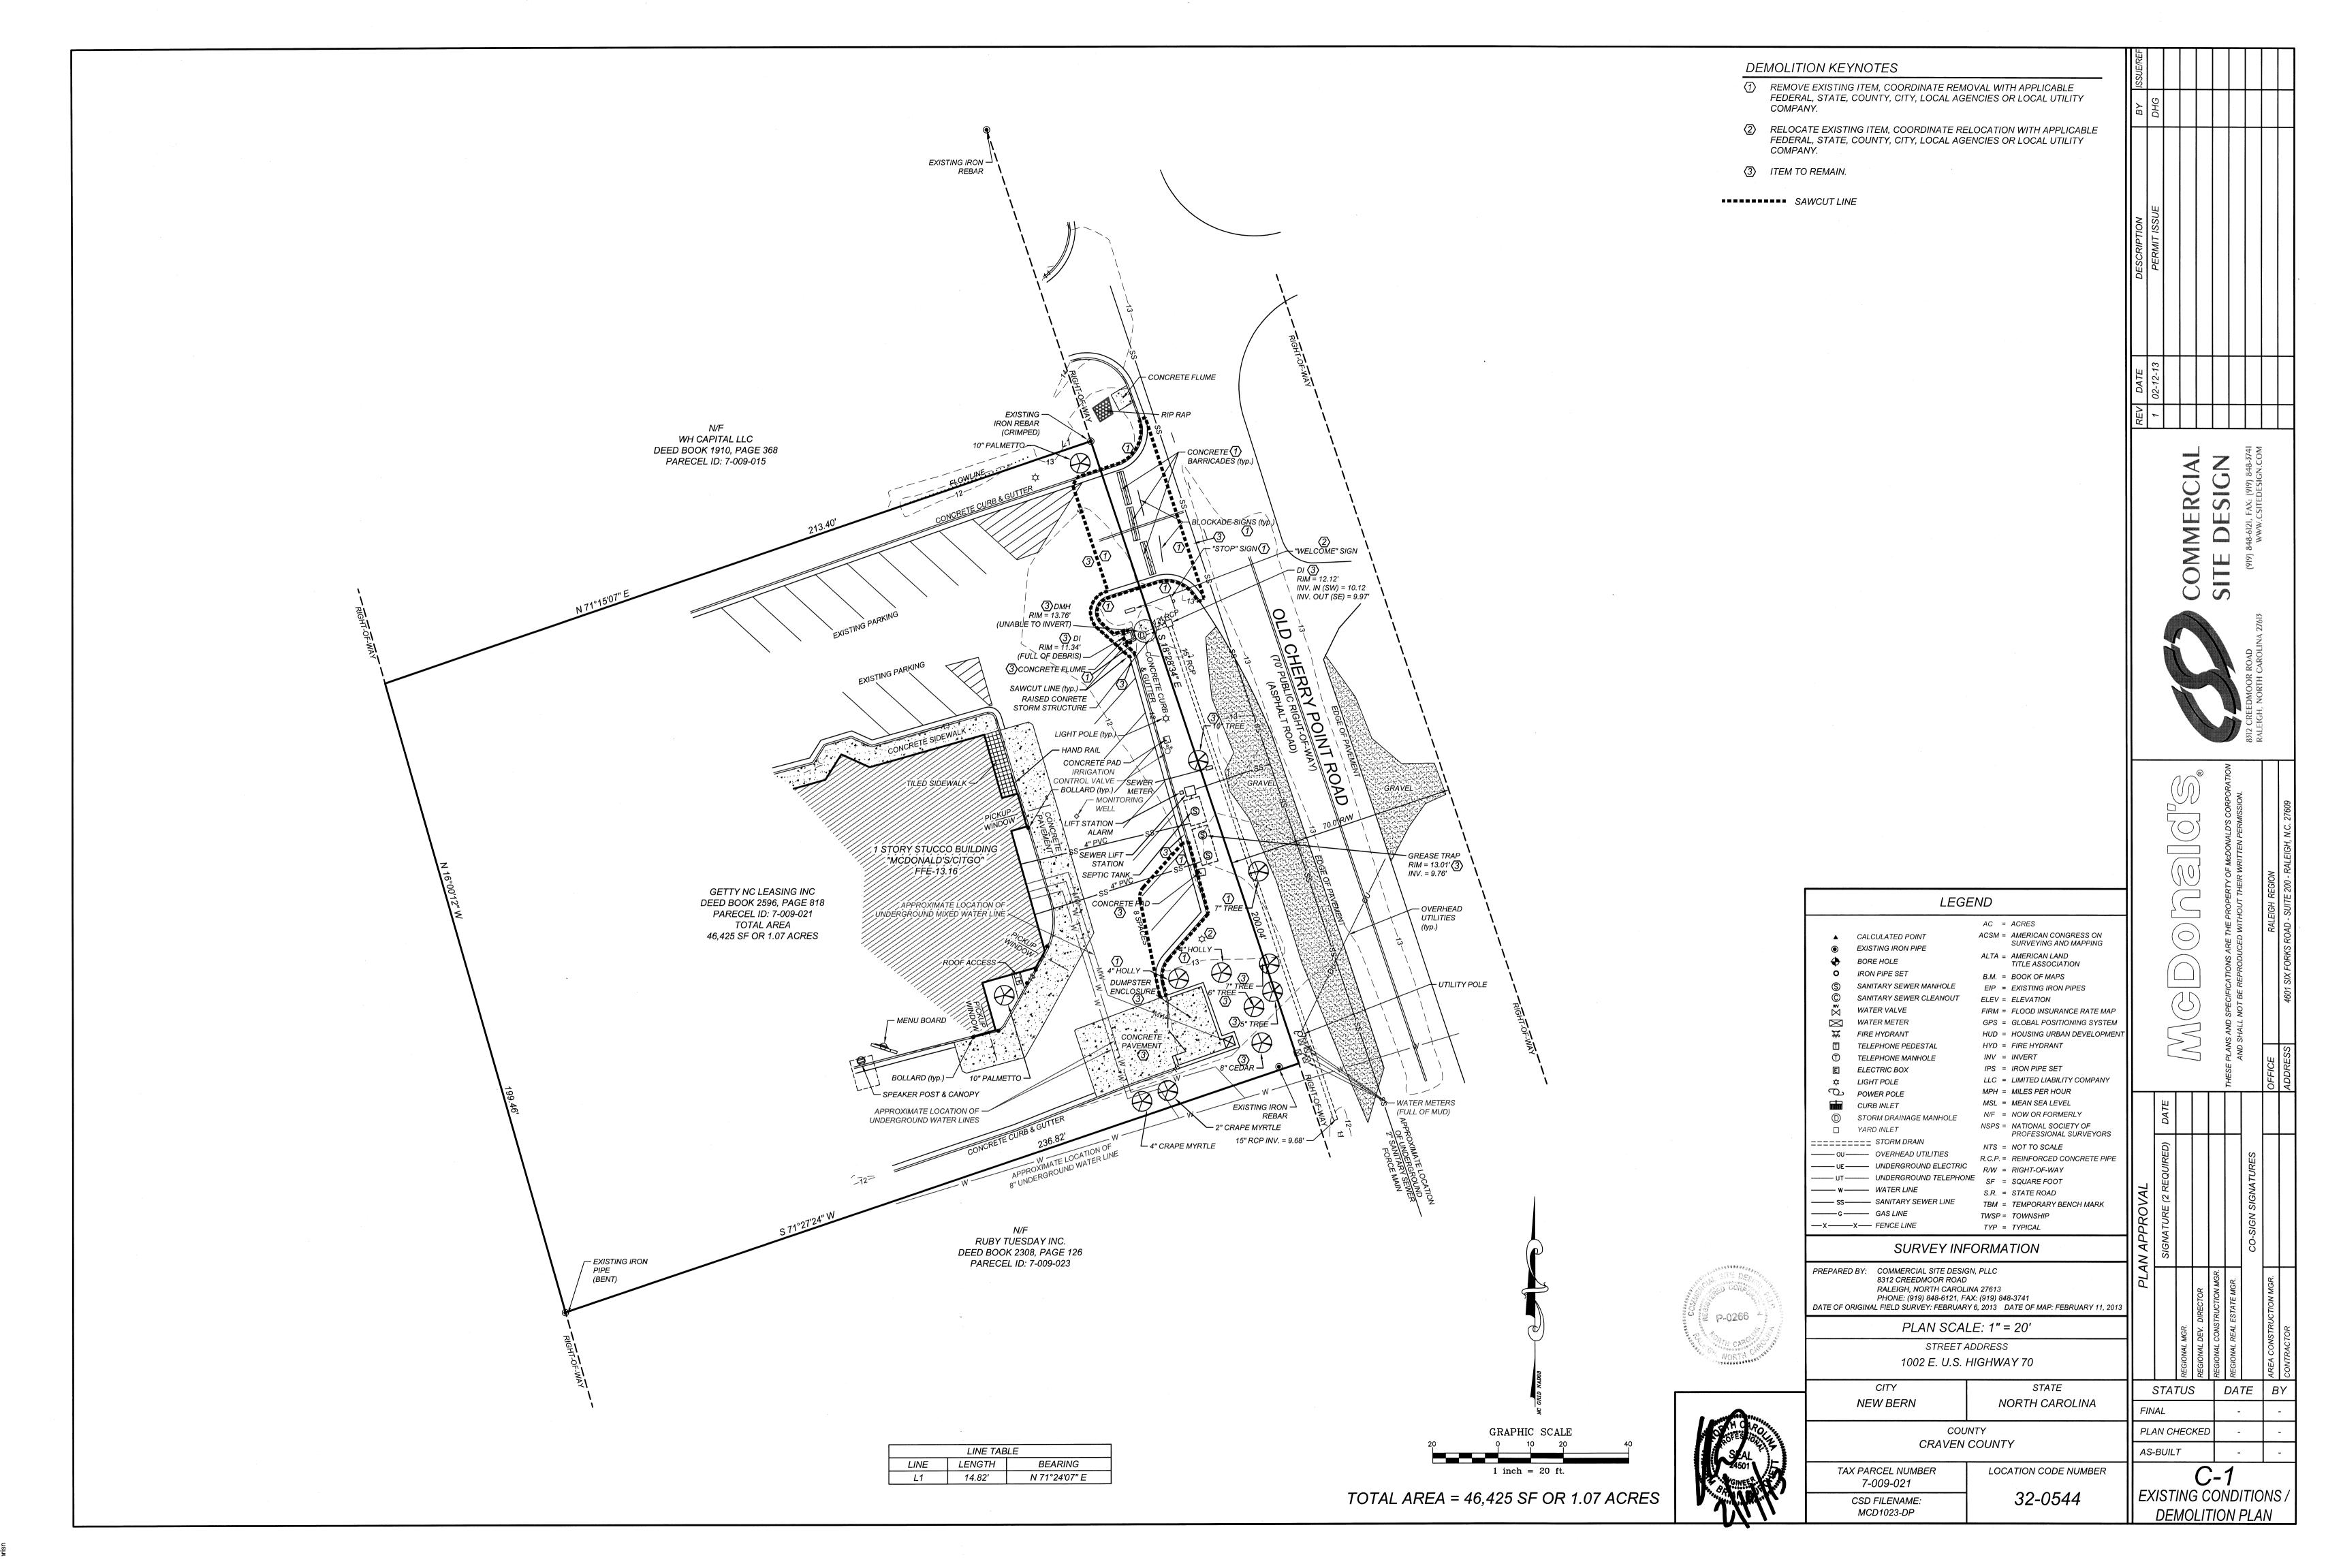

· McDonalds\1023 - New Bern, NC @ Hwy 70 32-0544\CA



-WCD - McDonalds\1023 - New Bern NC @ Hwv 70 32-0544\CAD\MCD1023-SP dwg 2/28/2013 9:34:55 AM danielg



| PROJECT NO. | SHEET NO. | TOTAL SHEETS |
|-------------|-----------|--------------|
| 48095       |           |              |
|             |           |              |

| PAVEMENT SCHEDULE |                                      |  |  |
|-------------------|--------------------------------------|--|--|
|                   | PROP. APPROX. 1" ASPHALT CONCRETE    |  |  |
| C1                | SURFACE COURSE, TYPE SF9.5A, AT AN   |  |  |
|                   | AVERAGE RATE OF 110 LBS. PER SQ. YD. |  |  |
|                   | PROP. APPROX. 2" ASPHALT CONCRETE    |  |  |
| D1                | INTERMEDIATE COURSE, TYPE SF9.5A, AT |  |