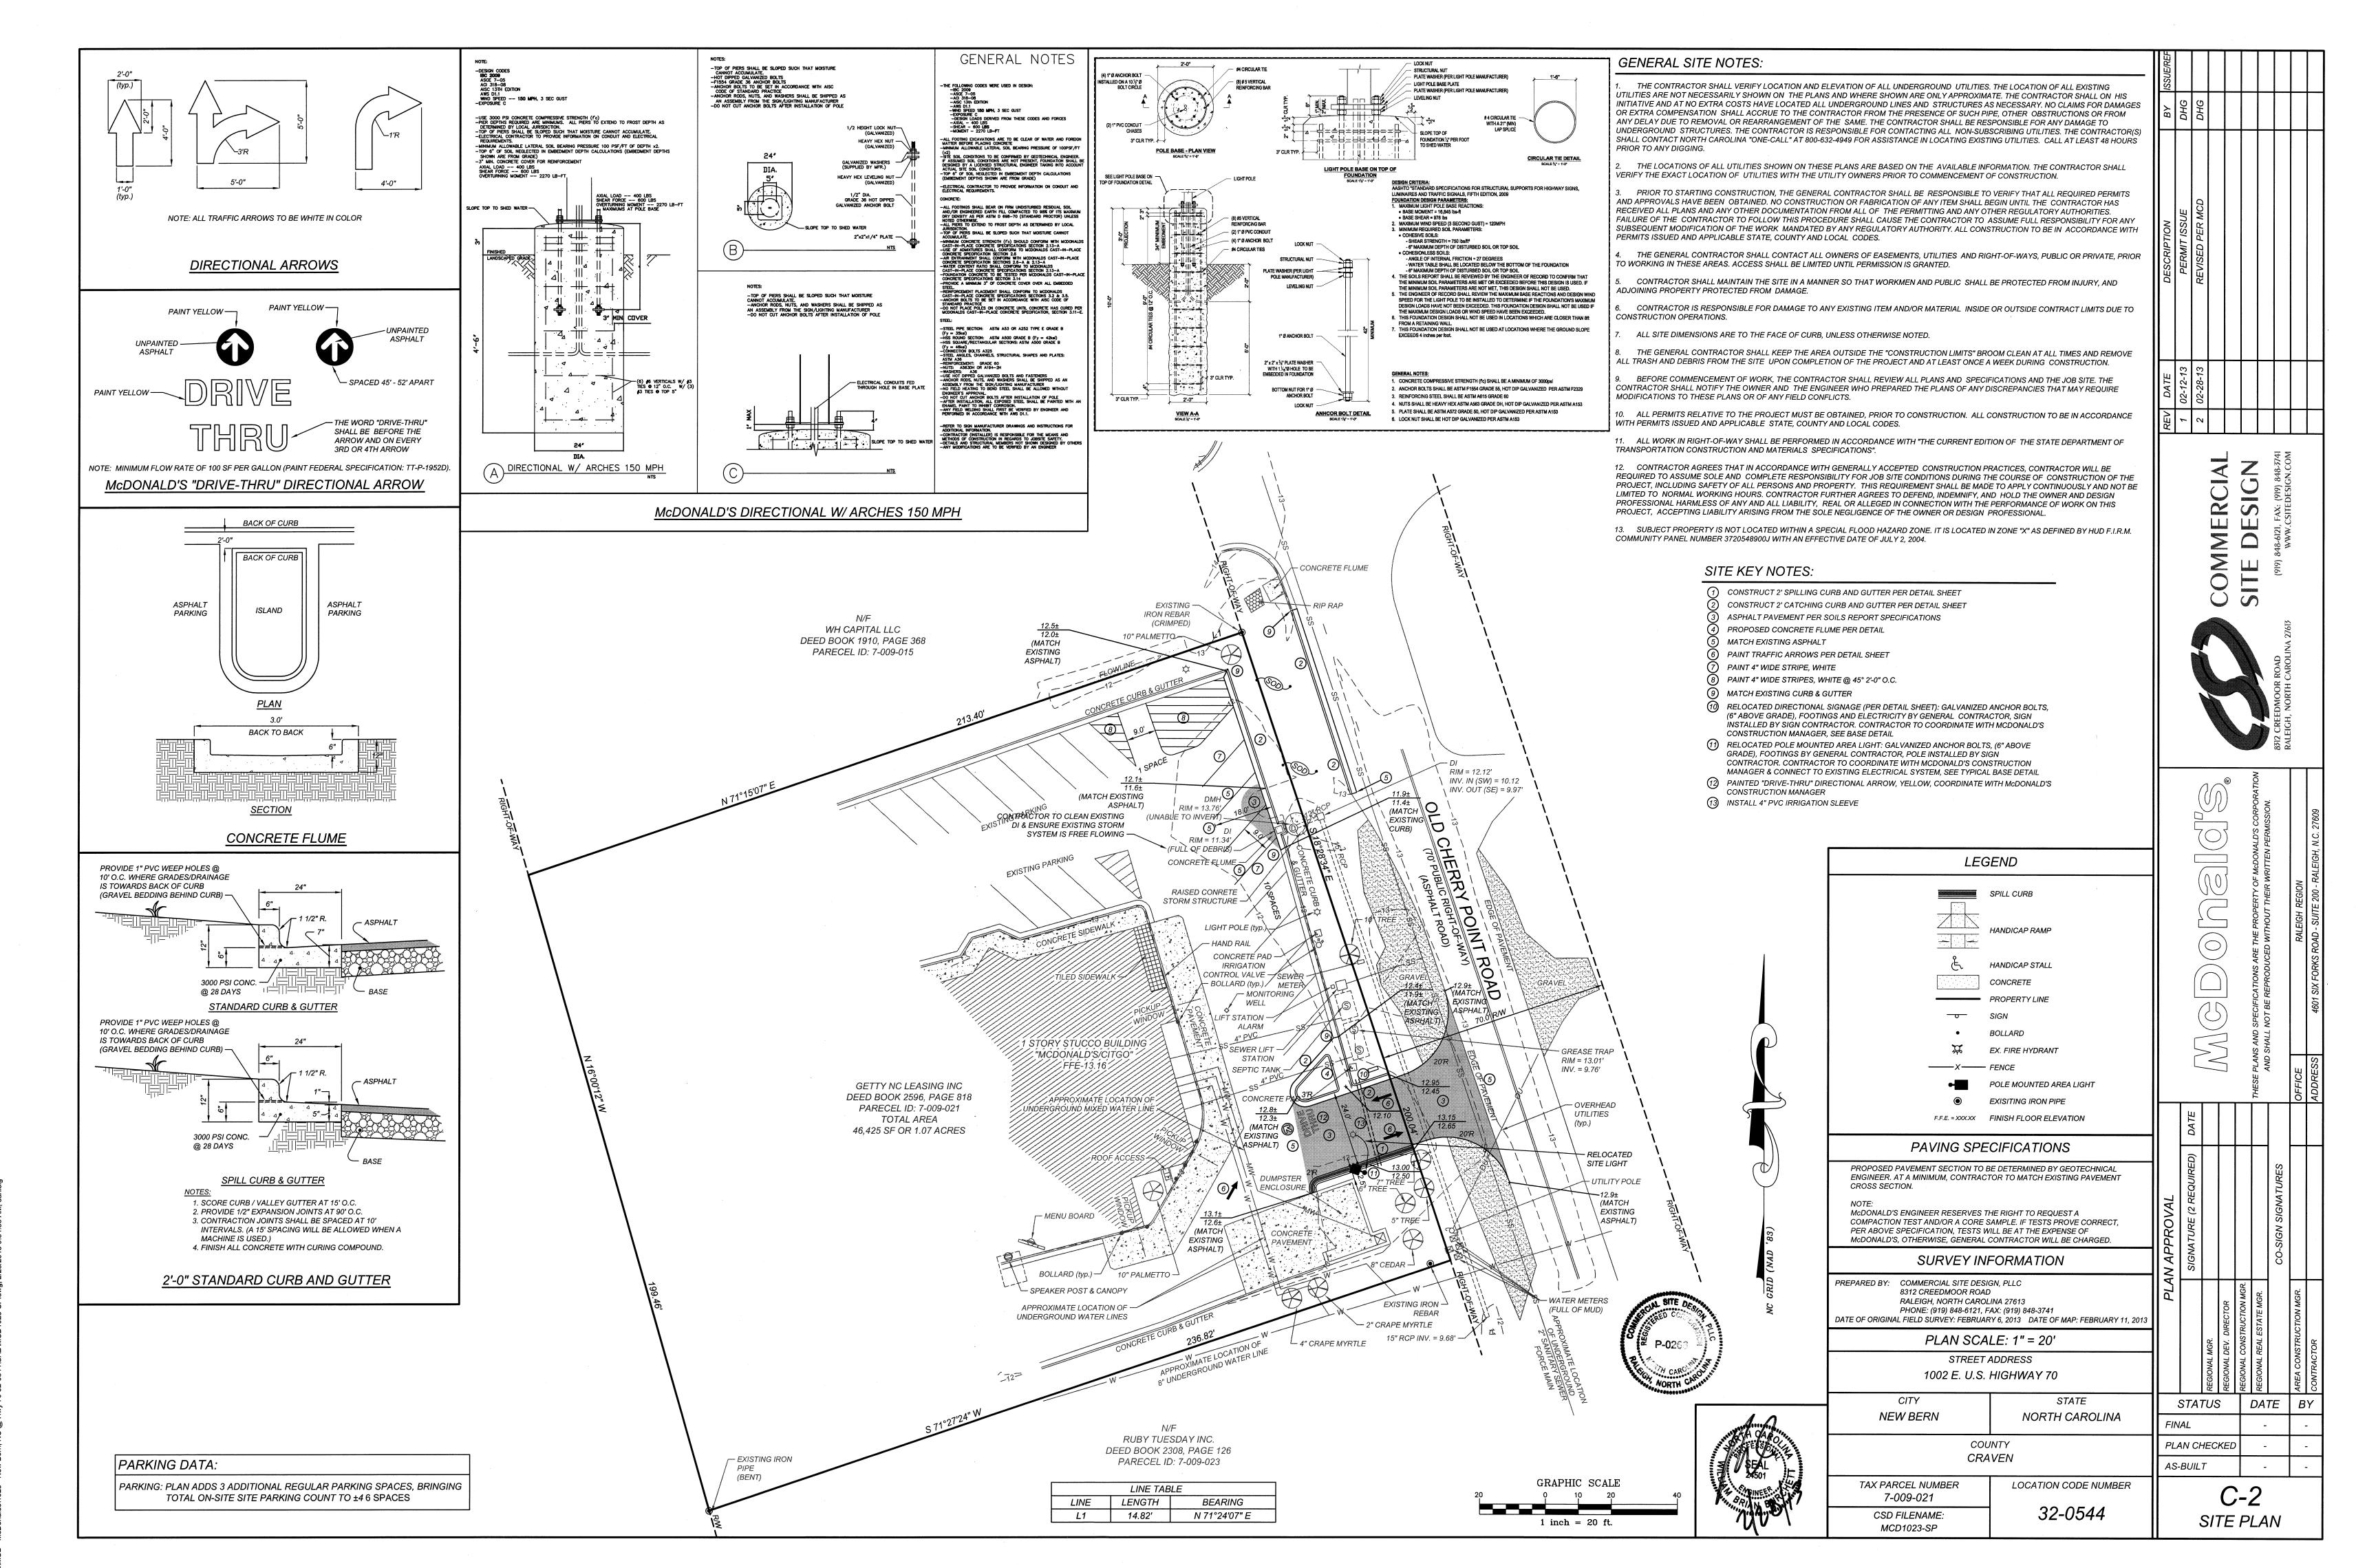

· McDonalds\1023 - New Bern, NC @ Hwy 70 32-0544\CA



-WCD - McDonalds\1023 - New Bern NC @ Hwv 70 32-0544\CAD\MCD1023-SP dwg 2/28/2013 9:34:55 AM danielg



| PROJECT NO. | SHEET NO. | TOTAL SHEETS |
|-------------|-----------|--------------|
| 48095       |           |              |
|             |           |              |

| PAVEMENT SCHEDULE |                                      |  |  |
|-------------------|--------------------------------------|--|--|
|                   | PROP. APPROX. 1" ASPHALT CONCRETE    |  |  |
| C1                | SURFACE COURSE, TYPE SF9.5A, AT AN   |  |  |
|                   | AVERAGE RATE OF 110 LBS. PER SQ. YD. |  |  |
|                   | PROP. APPROX. 2" ASPHALT CONCRETE    |  |  |
| D1                | INTERMEDIATE COURSE, TYPE SF9.5A, AT |  |  |
| וט                | AN AVERAGE RATE OF 228 LBS. PE