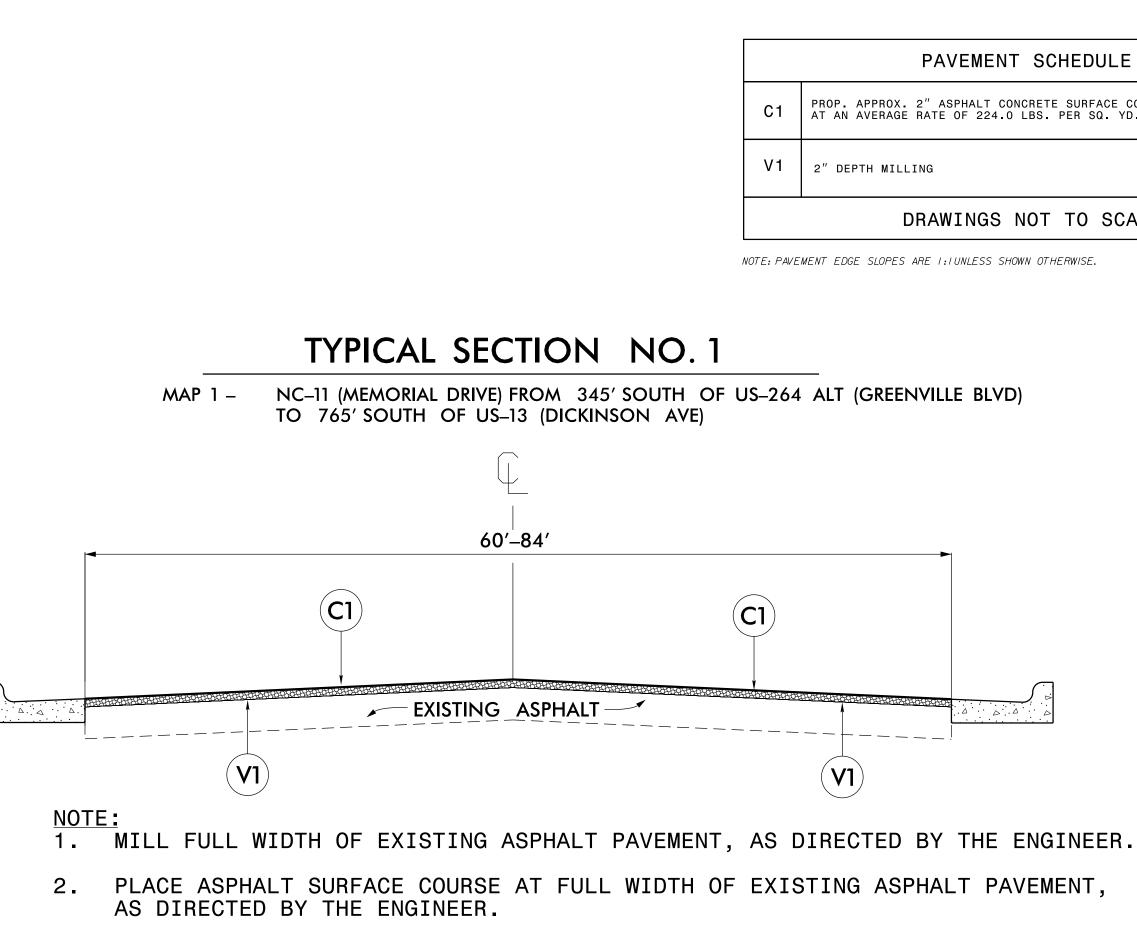

|                                                       | PROJECT REFERENCE NO. | SHEET NO. |
|-------------------------------------------------------|-----------------------|-----------|
|                                                       | DB0036/               | 2         |
|                                                       |                       |           |
| MENT SCHEDULE                                         |                       |           |
| ALT CONCRETE SURFACE COURSE<br>224.0 LBS. PER SQ. YD. | , TYPE S 9.5B,        |           |
|                                                       |                       |           |
| NGS NOT TO SCALE                                      |                       |           |