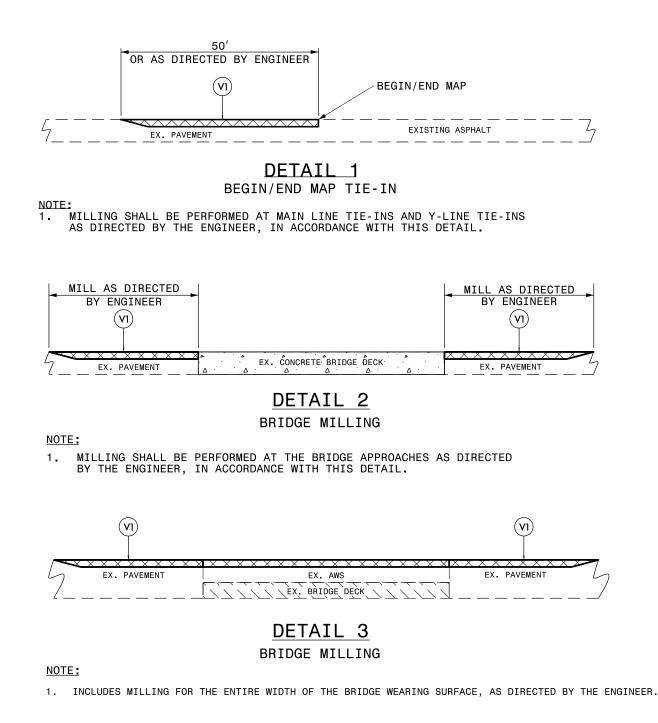

|                                                       | PROJECT REFERENCE NO. | SHEET NO. |
|-------------------------------------------------------|-----------------------|-----------|
|                                                       | DB0036/               | 2         |
|                                                       |                       |           |
| MENT SCHEDULE                                         |                       |           |
| ALT CONCRETE SURFACE COURSE<br>224.0 LBS. PER SQ. YD. | , TYPE S 9.5B,        |           |
|                                                       |                       |           |
| NGS NOT TO SCALE                                      |                       |           |

# MILLING TYPICALS



| Side Street Name   | <u>Left (FT)</u> | <u>Right (FT)</u> |
|--------------------|------------------|-------------------|
| Greenville Blvd    | 83               | 105               |
| Off Ramp           | 60               |                   |
| Trade Street       |                  | 25                |
| Peed Drive         | 27               |                   |
| Country Club Drive | 57               |                   |
| Fairlane Road      |                  | 55                |
| Millbrook Street   |                  | 22                |
| Pine Street        |                  | 31                |
| Arlington Blvd     |                  | 72                |
| Glenwood Drive     |                  | 35                |
| Sylvan Drive       |                  | 39