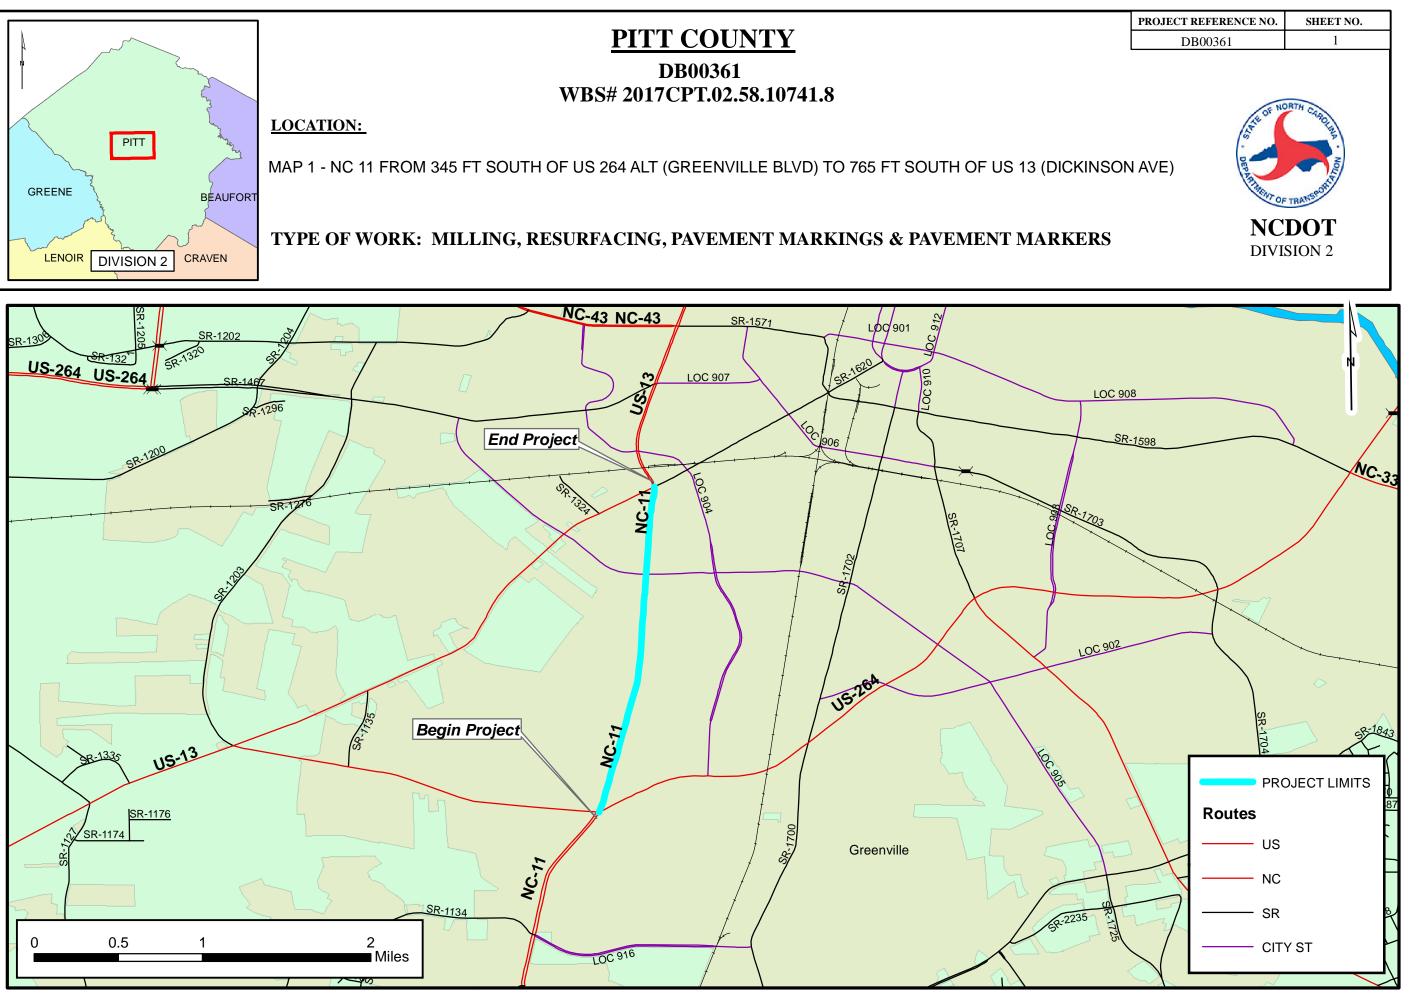

### SUMMARY OF QUANTITIES

| PROJECT               | COUNTY     | MAP ROUTE                | DESCRIPTION                       | TYP | LANES | LANE | FINAL    | WARM MIX | LENGTH | WIDTH | 2" MILLING | SURFACE | ASPHALT           | 2'-6" CURB | CONCRETE | ADJ. OF  | ADJ. OF   |
|-----------------------|------------|--------------------------|-----------------------------------|-----|-------|------|----------|----------|--------|-------|------------|---------|-------------------|------------|----------|----------|-----------|
|                       |            |                          |                                   |     |       | TYPE | SURFACE  | ASPHALT  |        |       |            | COURSE, | <b>BINDER FOR</b> | & GUTTER   | VALLEY   | MANHOLES | METER OR  |
|                       |            |                          |                                   |     |       |      | TESTING  | REQUIRED |        |       |            | S9.5B   | PLANT MIX         |            | GUTTER   |          | VALVE BOX |
|                       |            |                          |                                   |     |       |      | REQUIRED |          |        |       |            |         |                   |            |          |          |           |
| NO                    |            | NO                       |                                   | NO  |       |      |          |          | MI     | FT    | SY         | TONS    | TONS              | LF         | LF       | EA       | EA        |
|                       |            |                          | 345 FT SOUTH OF US-264 ALT TO 765 |     |       |      |          |          |        |       |            |         |                   |            |          |          |           |
| 2017CPT.02.58.10741.8 | Pitt       | 1 NC-11 (MEMORIAL DRIVE) | FT SOUTH OF US-13                 | 1   | 5     | M2   | NO       | NO       | 1.86   | 66    | 74,000     | 8,800   | 528               | 307        | 66       | 1        | 1         |
| Т                     | OTAL FOR   | MAP NO. 1                |                                   |     |       |      |          |          | 1.86   |       | 74,000     | 8,800   | 528               | 307        | 66       | 1        | 1         |
| TOTAL FOR I           | PROJ NO. 2 | 017CPT.02.58.10741.8     |                                   |     |       |      |          |          | 1.86   |       | 74,000     | 8,800   | 528               | 307        | 66       | 1        | 1         |
|                       |            |                          |                                   |     |       |      |          |          |        |       |            |         |                   |            |          |          |           |
|                       | GRAND      | TOTAL                    |                                   |     |       |      |          |          | 1.86   |       | 74,000     | 8,800   | 528               | 307        | 66       | 1        | 1         |