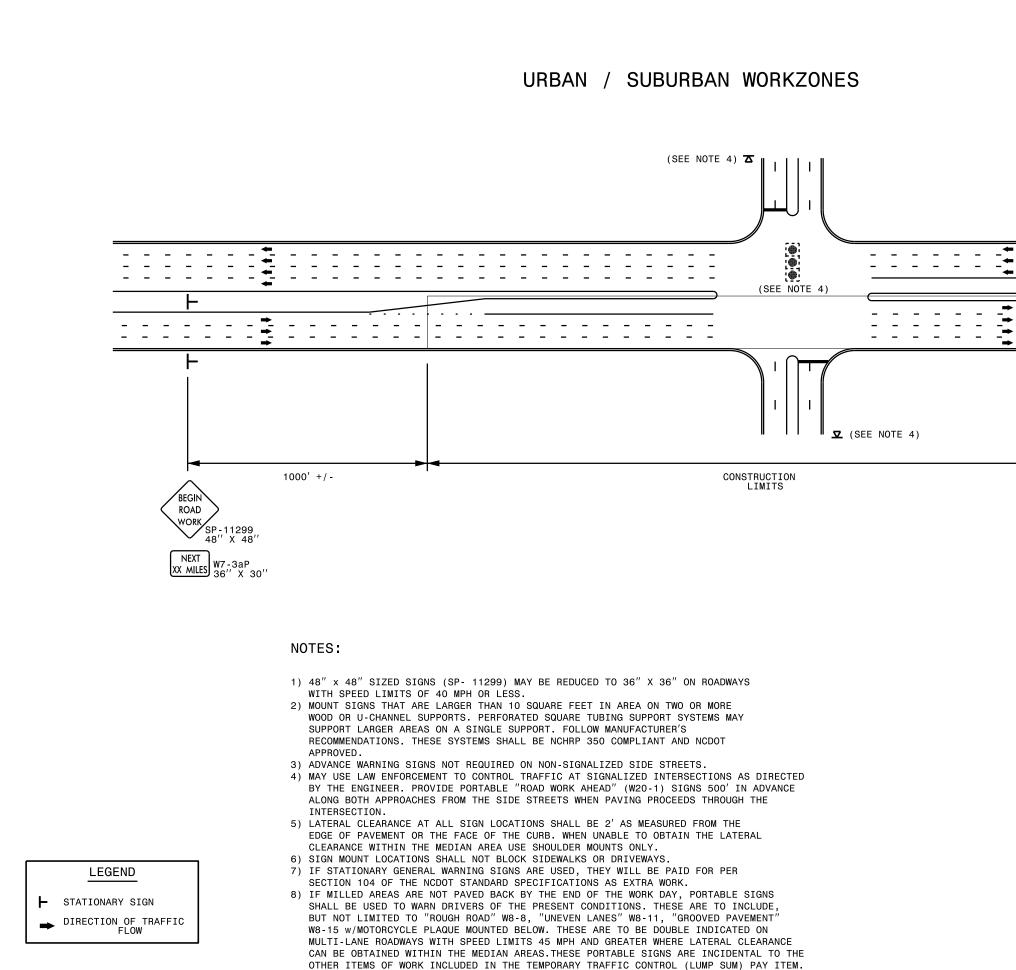

Note: Approximate distance from Main Line paving to end of paving limits on Y-lines. To be field verified by the Engineer.

| PROJECT REFERENCE NO. | SHEET NO. |
|-----------------------|-----------|
| DB0036I               | 3         |