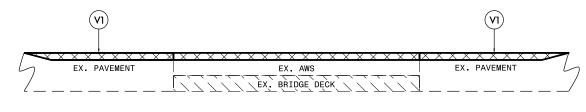

#### DETAIL 2 BRIDGE MILLING

NOTE:

DETAIL 3 BRIDGE MILLING

#### NOTE:

1. INCLUDES MILLING FOR THE ENTIRE WIDTH OF THE BRIDGE WEARING SURFACE, AS DIRECTED BY THE ENGINEER.