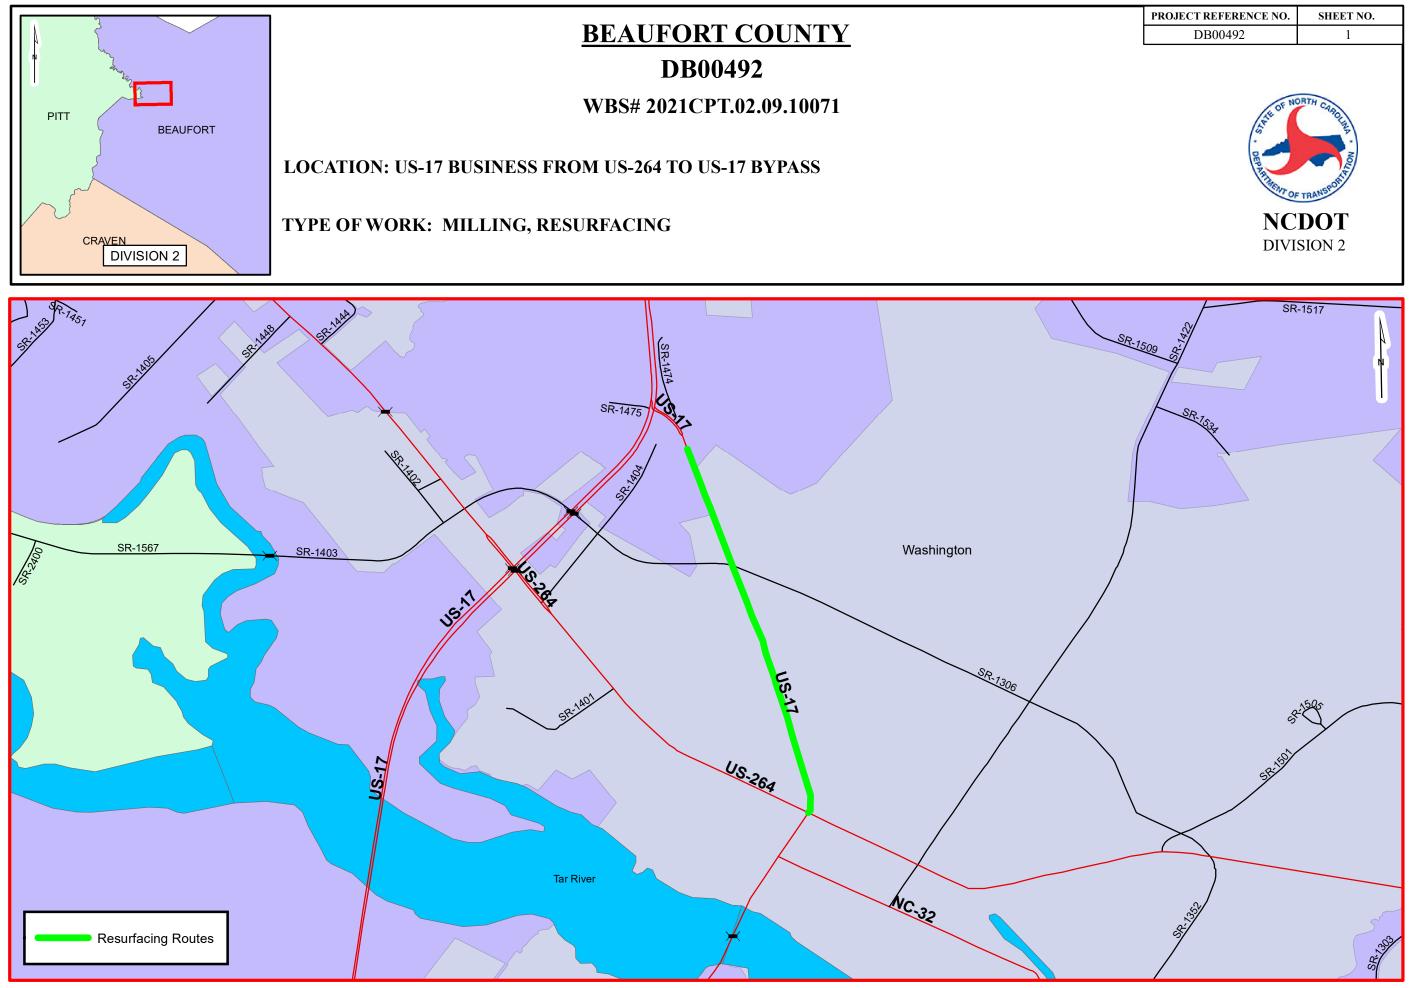

### SUMMARY OF QUANTITIES

| Image: brance   Image: b                                                                                                                                                                                                                                                                                                                                                                                                                                                                                                                                                                                                                                                                                                                                                                                                                                                                                                                                                                                                                                                                                                                                                                                                                                                                                                                                                                                                                                                                                                                                                                                                                                                                                                                                                                                                                                                                                     |                    |             |           |                       |                             |        |       |      |          |          |        |       |                       |                      |             |             |               |             |             |              |             |             |
|------------------------------------------------------------------------------------------------------------------------------------------------------------------------------------------------------------------------------------------------------------------------------------------------------------------------------------------------------------------------------------------------------------------------------------------------------------------------------------------------------------------------------------------------------------------------------------------------------------------------------------------------------------------------------------------------------------------------------------------------------------------------------------------------------------------------------------------------------------------------------------------------------------------------------------------------------------------------------------------------------------------------------------------------------------------------------------------------------------------------------------------------------------------------------------------------------------------------------------------------------------------------------------------------------------------------------------------------------------------------------------------------------------------------------------------------------------------------------------------------------------------------------------------------------------------------------------------------------------------------------------------------------------------------------------------------------------------------------------------------------------------------------------------------------------------------------------------------------------------------------------------------------------------------------------------------------------------------------------------------------------------------------------------------------------------------------------------------------------------------------------------------------------------------------------------------------------------------------------------------------------------------------------------------------------------------------------------------------------------------------------------------------------------------------------------------------------------------------------------------------------------------------------------------------------------------------------------------------------------------------------------------------------------------------------------------------------------------------------------------------------------------------------------------------------------------------------------------------------------------------------------------------------------------------------------------------------------------------|--------------------|-------------|-----------|-----------------------|-----------------------------|--------|-------|------|----------|----------|--------|-------|-----------------------|----------------------|-------------|-------------|---------------|-------------|-------------|--------------|-------------|-------------|
| Image: brance Image: b                                                                                                                                                                                                                                                                                                                                                                                                                                                                                                                                                                                                                                                                                                                                                                                                                                                                                                                                                                                                                                                                                                                                                                                                                                                                                                                                                                                                                                                                                                                                                                                                                                                                                                                                                                                                                                                                                                                                                               |                    |             |           |                       |                             |        |       |      |          |          |        |       | 0000915000-N          | 0000930000-E         | 129700000-Е | 133000000-Е | 152300000-Е   | 157500000-E | 280000000-N | 281500000-N  | 283000000-N | 284500000-N |
| $ \frac{1}{1} + 1$ | PROJECT NO         | COUNTY      | MAP NO    | ROUTE                 | DESCRIPTION                 | TYP NO | LANES | LANE | FINAL    | WARM MIX | LENGTH | WIDTH | CONCRETE CURB         | 2'6" CURB & GUTTER - | 3" MILLING  | INCIDENTAL  | SURFACE       | ASPHALT     | ADJ. OF     | ADJ. OF DROP | ADJ. OF     | ADJ. OF     |
| Image: Normal and the state of the state                                                                                                                                                                                                                                                                                                                                                                                                                                                                                                                                                                                                                                                                                                                                                                                                                                                                |                    |             |           |                       |                             |        |       | TYPE | SURFACE  | ASPHALT  |        |       | RAMP -                | REMOVE/REPLACE       |             | MILLING     | COURSE, S9.5C | BINDER FOR  | CATCH BASIN | INLET        | MANHOLES    | METER OR    |
| 2021CPT.02.09.1007 Beaufort 1 US-17 BUSINESS FROM US-264 TO US-17 BYPASS 1 5 MU NO NO 1.38 68 14 236 62,100 1,800 11,000 660 1 1 2 2   TOTAL FOR MAP NO.1 Image: Straight and the strain the straight and the straight and the st                                                                                                                                                                                                                                                                                                                                                                                                                                                                                                                                                                                                                                                                                                                                                                                                                                                                                                                                                                                                                                                                                                                                                                                                                                                        |                    |             |           |                       |                             |        |       |      | TESTING  | REQUIRED |        |       | <b>REMOVE/REPLACE</b> |                      |             |             |               | PLANT MIX   |             |              |             | VALVE BOX   |
| TOTAL FOR MAP NO. 1   Image: Map No.                                                                                                                                                                                                                                                                                                                                                                                                                                                                                                                                                                                                                                                                                                                                                                                                                                                                                                                                                                                                                                                                                                                                                                                                                                                                                                                                                                                                                                                                                                                                                                                                                                                                                                                                                                                           |                    |             |           |                       |                             |        |       |      | REQUIRED |          | MI     | FT    | EA                    | LF                   | SY          | SY          | TONS          | TONS        | EA          | EA           | EA          | EA          |
|                                                                                                                                                                                                                                                                                                                                                                                                                                                                                                                                                                                                                                                                                                                                                                                                                                                                                                                                                                                                                                                                                                                                                                                                                                                                                                                                                                                                                                                                                                                                                                                                                                                                                                                                                                                                                                                                                                                                                                                                                                                                                                                                                                                                                                                                                                                                                                                                                                                                                                                                                                                                                                                                                                                                                                                                                                                                                                                                                                              | 2021CPT.02.09.1007 | '1 Beaufort | 1         | <b>US-17 BUSINESS</b> | FROM US-264 TO US-17 BYPASS | 1      | 5     | MU   | NO       | NO       | 1.38   | 68    | 14                    | 236                  | 62,100      | 1,800       | 11,000        | 660         | 1           | 1            | 2           | 2           |
|                                                                                                                                                                                                                                                                                                                                                                                                                                                                                                                                                                                                                                                                                                                                                                                                                                                                                                                                                                                                                                                                                                                                                                                                                                                                                                                                                                                                                                                                                                                                                                                                                                                                                                                                                                                                                                                                                                                                                                                                                                                                                                                                                                                                                                                                                                                                                                                                                                                                                                                                                                                                                                                                                                                                                                                                                                                                                                                                                                              | T                  | OTAL FOR M  | AP NO. 1  |                       |                             |        |       |      |          |          | 1.38   |       | 14                    | 236                  | 62,100      | 1,800       | 11,000        | 660         | 1           | 1            | 2           | 2           |
|                                                                                                                                                                                                                                                                                                                                                                                                                                                                                                                                                                                                                                                                                                                                                                                                                                                                                                                                                                                                                                                                                                                                                                                                                                                                                                                                                                                                                                                                                                                                                                                                                                                                                                                                                                                                                                                                                                                                                                                                                                                                                                                                                                                                                                                                                                                                                                                                                                                                                                                                                                                                                                                                                                                                                                                                                                                                                                                                                                              | TOTAL FOR          | PROJ NO. 20 | 21CPT.02. | 09.10071              |                             |        |       |      |          |          | 1.38   |       | 14                    | 236                  | 62,100      | 1,800       | 11,000        | 660         | 1           | 1            | 2           | 2           |
|                                                                                                                                                                                                                                                                                                                                                                                                                                                                                                                                                                                                                                                                                                                                                                                                                                                                                                                                                                                                                                                                                                                                                                                                                                                                                                                                                                                                                                                                                                                                                                                                                                                                                                                                                                                                                                                                                                                                                                                                                                                                                                                                                                                                                                                                                                                                                                                                                                                                                                                                                                                                                                                                                                                                                                                                                                                                                                                                                                              |                    |             |           |                       |                             |        |       |      |          |          |        |       |                       |                      |             |             |               |             |             |              |             |             |
| GRAND TOTAL   1.38   14   236   62,100   1,800   11,000   660   1   1   2   2                                                                                                                                                                                                                                                                                                                                                                                                                                                                                                                                                                                                                                                                                                                                                                                                                                                                                                                                                                                                                                                                                                                                                                                                                                                                                                                                                                                                                                                                                                                                                                                                                                                                                                                                                                                                                                                                                                                                                                                                                                                                                                                                                                                                                                                                                                                                                                                                                                                                                                                                                                                                                                                                                                                                                                                                                                                                                                |                    | GRAND T     | OTAL      |                       |                             |        |       |      |          |          | 1.38   |       | 14                    | 236                  | 62,100      | 1,800       | 11,000        | 660         | 1           | 1            | 2           | 2           |