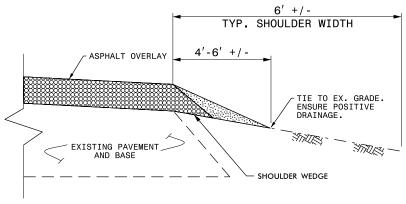

# SHOULDER RECONSTRUCTION TYPICAL

#### SHOULDER RECONSTRUCTION DETAIL

SHOULDERS SHALL BE RECONSTRUCTED AS SHOWN IN STD. DWG. NO. 560.01 & 560.02, WITH A MINIMUM SLOPE OF 1" PER FOOT TO ENSURE POSITIVE DRAINAGE AWAY FROM THE ROADWAY. A VEGETATIVE BUFFER SHALL BE MAINTAINED BETWEEN THE DISTURBED AREA ALONG THE EDGE OF PAVEMENT AND THE DITCH SHOULDER POINT TO MINIMIZE EROSION. PULLING DITCHES OR CUTTING SHOULDERS TO REQUIRED BORROW MATERIAL MAY BE OBTAINED FROM NCDOT STOCKPILES. ANY EXCESS MATERIAL SHALL BE DISPOSED OF BY THE CONTRACTOR IN AN