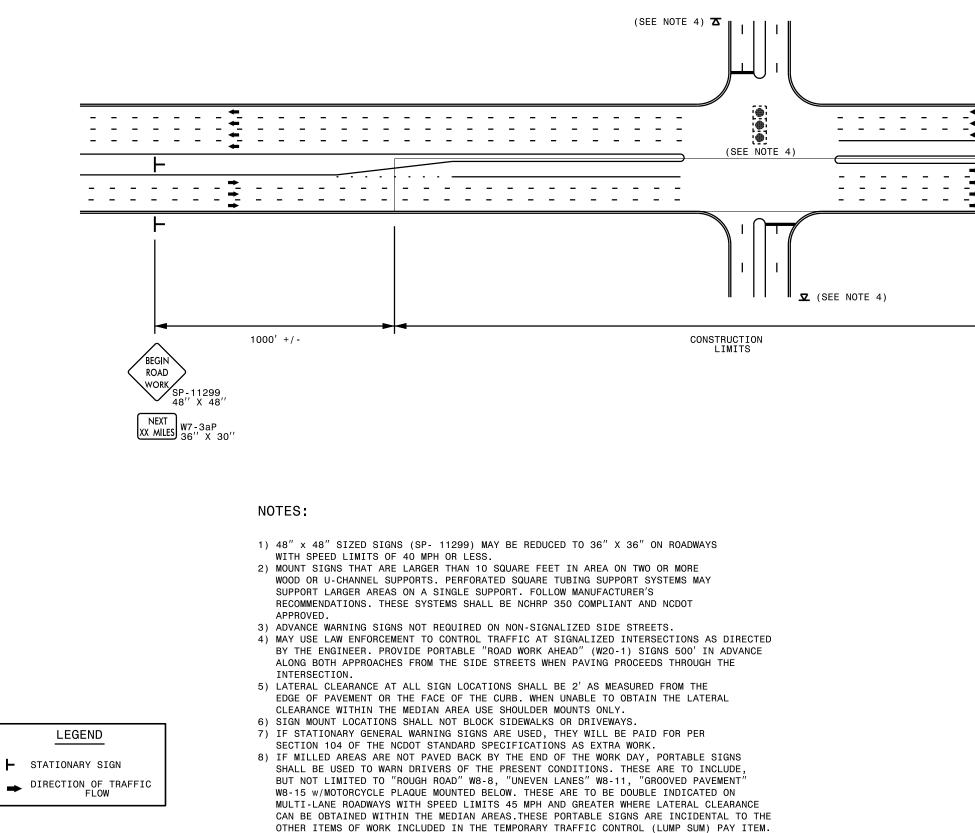

|             | PROJ. REFERENCE NO.           | SHEET NO.  |
|-------------|-------------------------------|------------|
|             | DB00492                       | TCP-I      |
|             |                               |            |
|             |                               |            |
|             |                               |            |
|             |                               |            |
|             |                               |            |
|             |                               |            |
|             |                               |            |
|             |                               |            |
|             |                               |            |
| •<br>•<br>• |                               |            |
|             |                               |            |
|             |                               |            |
| ·           |                               |            |
| F           |                               |            |
|             |                               |            |
|             |                               |            |
|             |                               |            |
| <b>→</b>    |                               |            |
| END         |                               |            |
| ROAD WOR    | G20-2 A<br>48'' X 24''        |            |
|             |                               |            |
|             |                               |            |
|             |                               |            |
|             |                               |            |
|             |                               |            |
|             |                               |            |
|             |                               |            |
|             |                               |            |
|             |                               |            |
|             |                               |            |
|             |                               |            |
|             |                               |            |
|             |                               |            |
| N OF HIS    |                               |            |
| NORTH CALL  | RESURFACING ADVA              | NCE        |
|             | WARNING SIGNS F               | OR         |
| WORKSTRAFTC | URBAN / SUBURB/<br>FACILITIES | <b>AIN</b> |
| TRAFFIC     |                               |            |