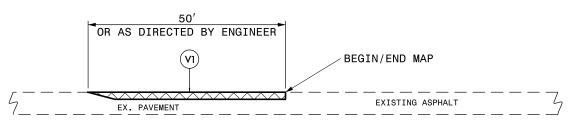

| SHEET NO. | TOTAL NO. |
|-----------|-----------|
| 4         |           |
|           |           |

DETAIL 1 BEGIN/END MAP TIE-IN

NOTE: MILLING SHALL BE PERFORMED AT MAIN LINE TIE-INS AND Y-LINE TIE-INS AS DIRECTED BY THE ENGINEER, IN ACCORDANCE WITH THIS DETAIL.