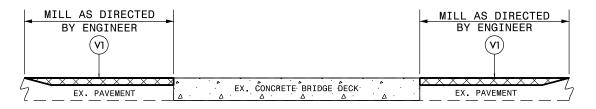

#### DETAIL 2 BRIDGE MILLING

NOTE:

DETAIL 3 BRIDGE MILLING

#### NOTE:

1. INCLUDES MILLING FOR THE ENTIRE WIDTH OF THE BRIDGE WEARING SURFACE, AS DIRECTED BY THE ENGINEER.