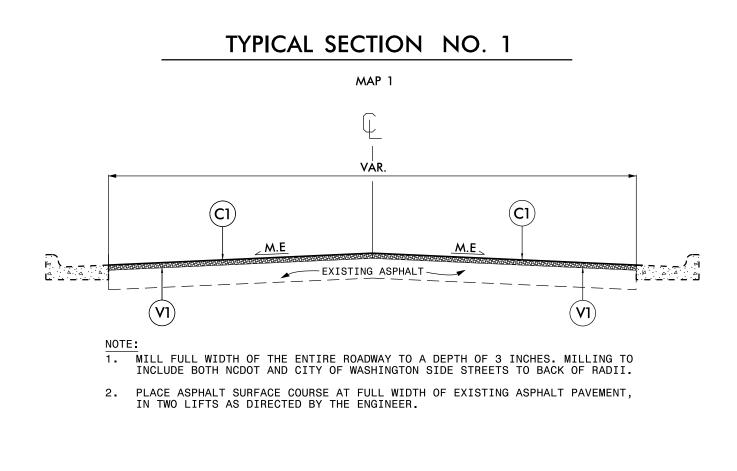

|     |                                                  | PROJECT REFERENCE NO. | SHEET NO. |
|-----|--------------------------------------------------|-----------------------|-----------|
|     |                                                  | DB00492               | 2         |
|     |                                                  |                       |           |
|     |                                                  |                       |           |
|     |                                                  |                       |           |
|     | PAVEMENT SCHEDULE                                |                       |           |
|     | I                                                |                       |           |
|     | PROP. APPROX. 3 INCH ASPHALT CONCRETE SURFACE CO |                       | 、         |
| C1  | IN TWO LIFTS AT AN AVERAGE RATE OF 168.0 LBS. PE |                       |           |
|     |                                                  |                       |           |
|     |                                                  |                       |           |
| V1  | 3 INCH DEPTH MILLING FOR THE ENTIRE WIDTH OF ROA | DWAY                  |           |
| V I |                                                  |                       |           |
|     |                                                  |                       |           |
|     | DRAWINGO NOT TO COALE                            |                       |           |
|     | DRAWINGS NOT TO SCALE                            |                       |           |

NOTE: PAVEMENT EDGE SLOPES ARE I: IUNLESS SHOWN OTHERWISE.