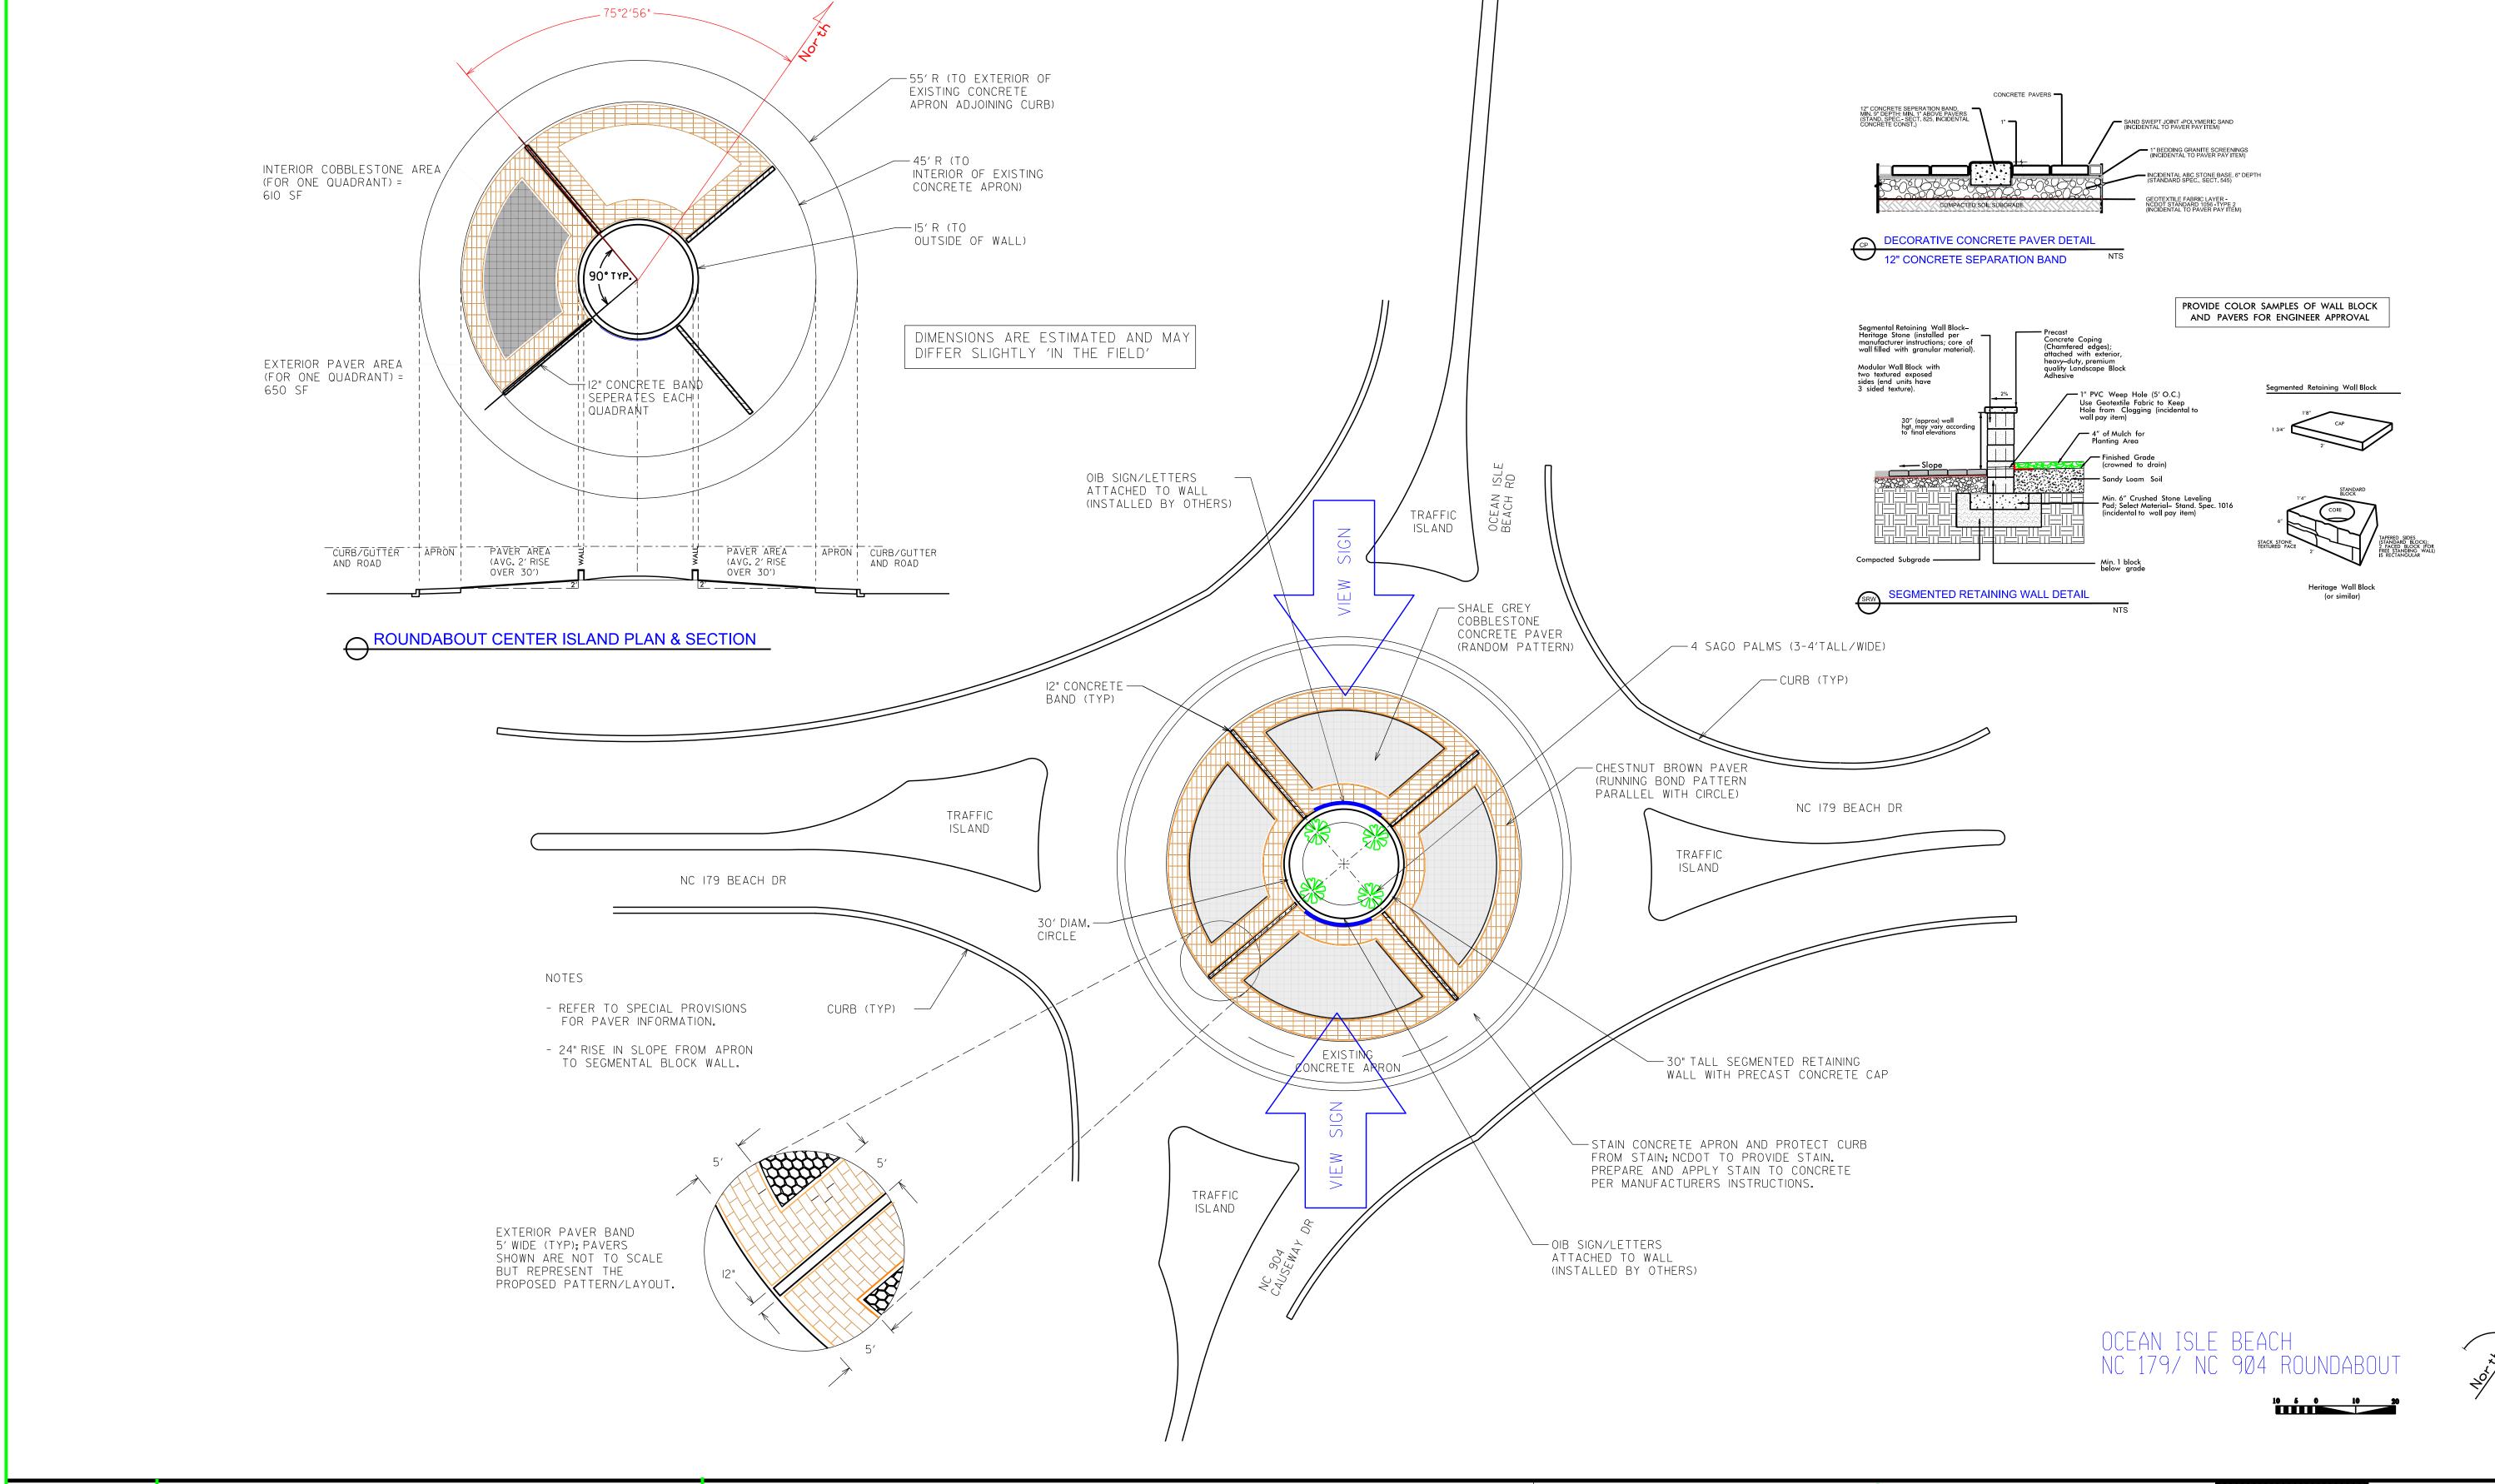

## BRUNSWICK COUNTY LANDSCAPE ENHANCEMENT

LOCATION: NC 179 & NC 904, OCEAN ISLE BEACH NC TYPE OF WORK: Roundabout Landscape Enhancement

## SUMMARY OF QUANTITIES

| Quan | Unit | Common Name                      | Botanical Name             | Size            | Notes        |
|------|------|----------------------------------|----------------------------|-----------------|--------------|
| 4    | Ea   | Sago Palm                        | Cycas revoluta             | 3'-4' , #7 Cont | 2'-3' spread |
| 10   | CY   | Mulch                            |                            |                 |              |
| 240  | SF   | Segmented Retaining Wall         |                            |                 |              |
| 5300 | SF   | Decorative Concrete Pavers       |                            |                 |              |
| 5    | CY   | Incidental Concrete Construction |                            |                 |              |
| 180  | CY   | Fill Soil                        |                            |                 | sandy-loam   |
| 1    | LS   | Landscape Lights                 |                            |                 |              |
| 1    | LS   | Stain Application                | on existing concrete apron |                 |              |

Roundabout @ NC 179 and NC 904 Landscape Development Plan Ocean Isle Beach, NC

| on:      | prel. design date : | Dec/2018 | Roundabout Landscape |
|----------|---------------------|----------|----------------------|
| escripti | checked by & date : |          | Enhancements         |
| heet d   | final design date : |          |                      |