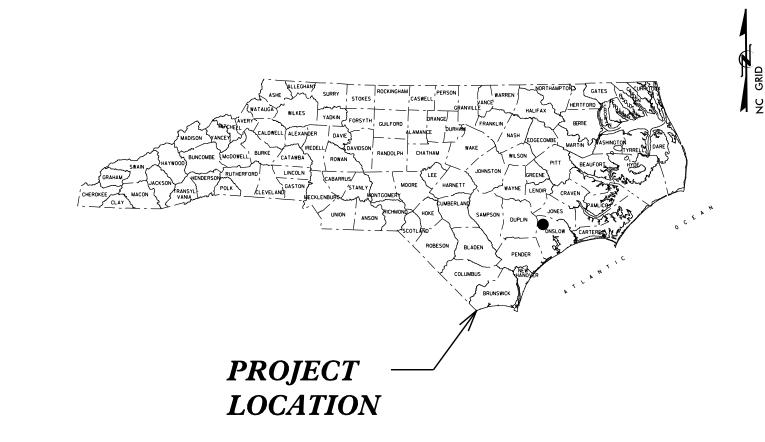

## BRUNSWICK COUNTY LANDSCAPE ENHANCEMENT

LOCATION: NC 179 & NC 904, OCEAN ISLE BEACH NC TYPE OF WORK: Roundabout Landscape Enhancement

STATE OF NORTH CAROLINA DEPARTMENT OF TRANSPORTATION LOCATION: NC 179 & NC 904, OCEAN ISLE BEACH NC

TYPE of WORK: Roundabout Landscape Enhancement

COUNTY: BRUNSWICK COUNTY

2014 American Standard for Nursery Stock