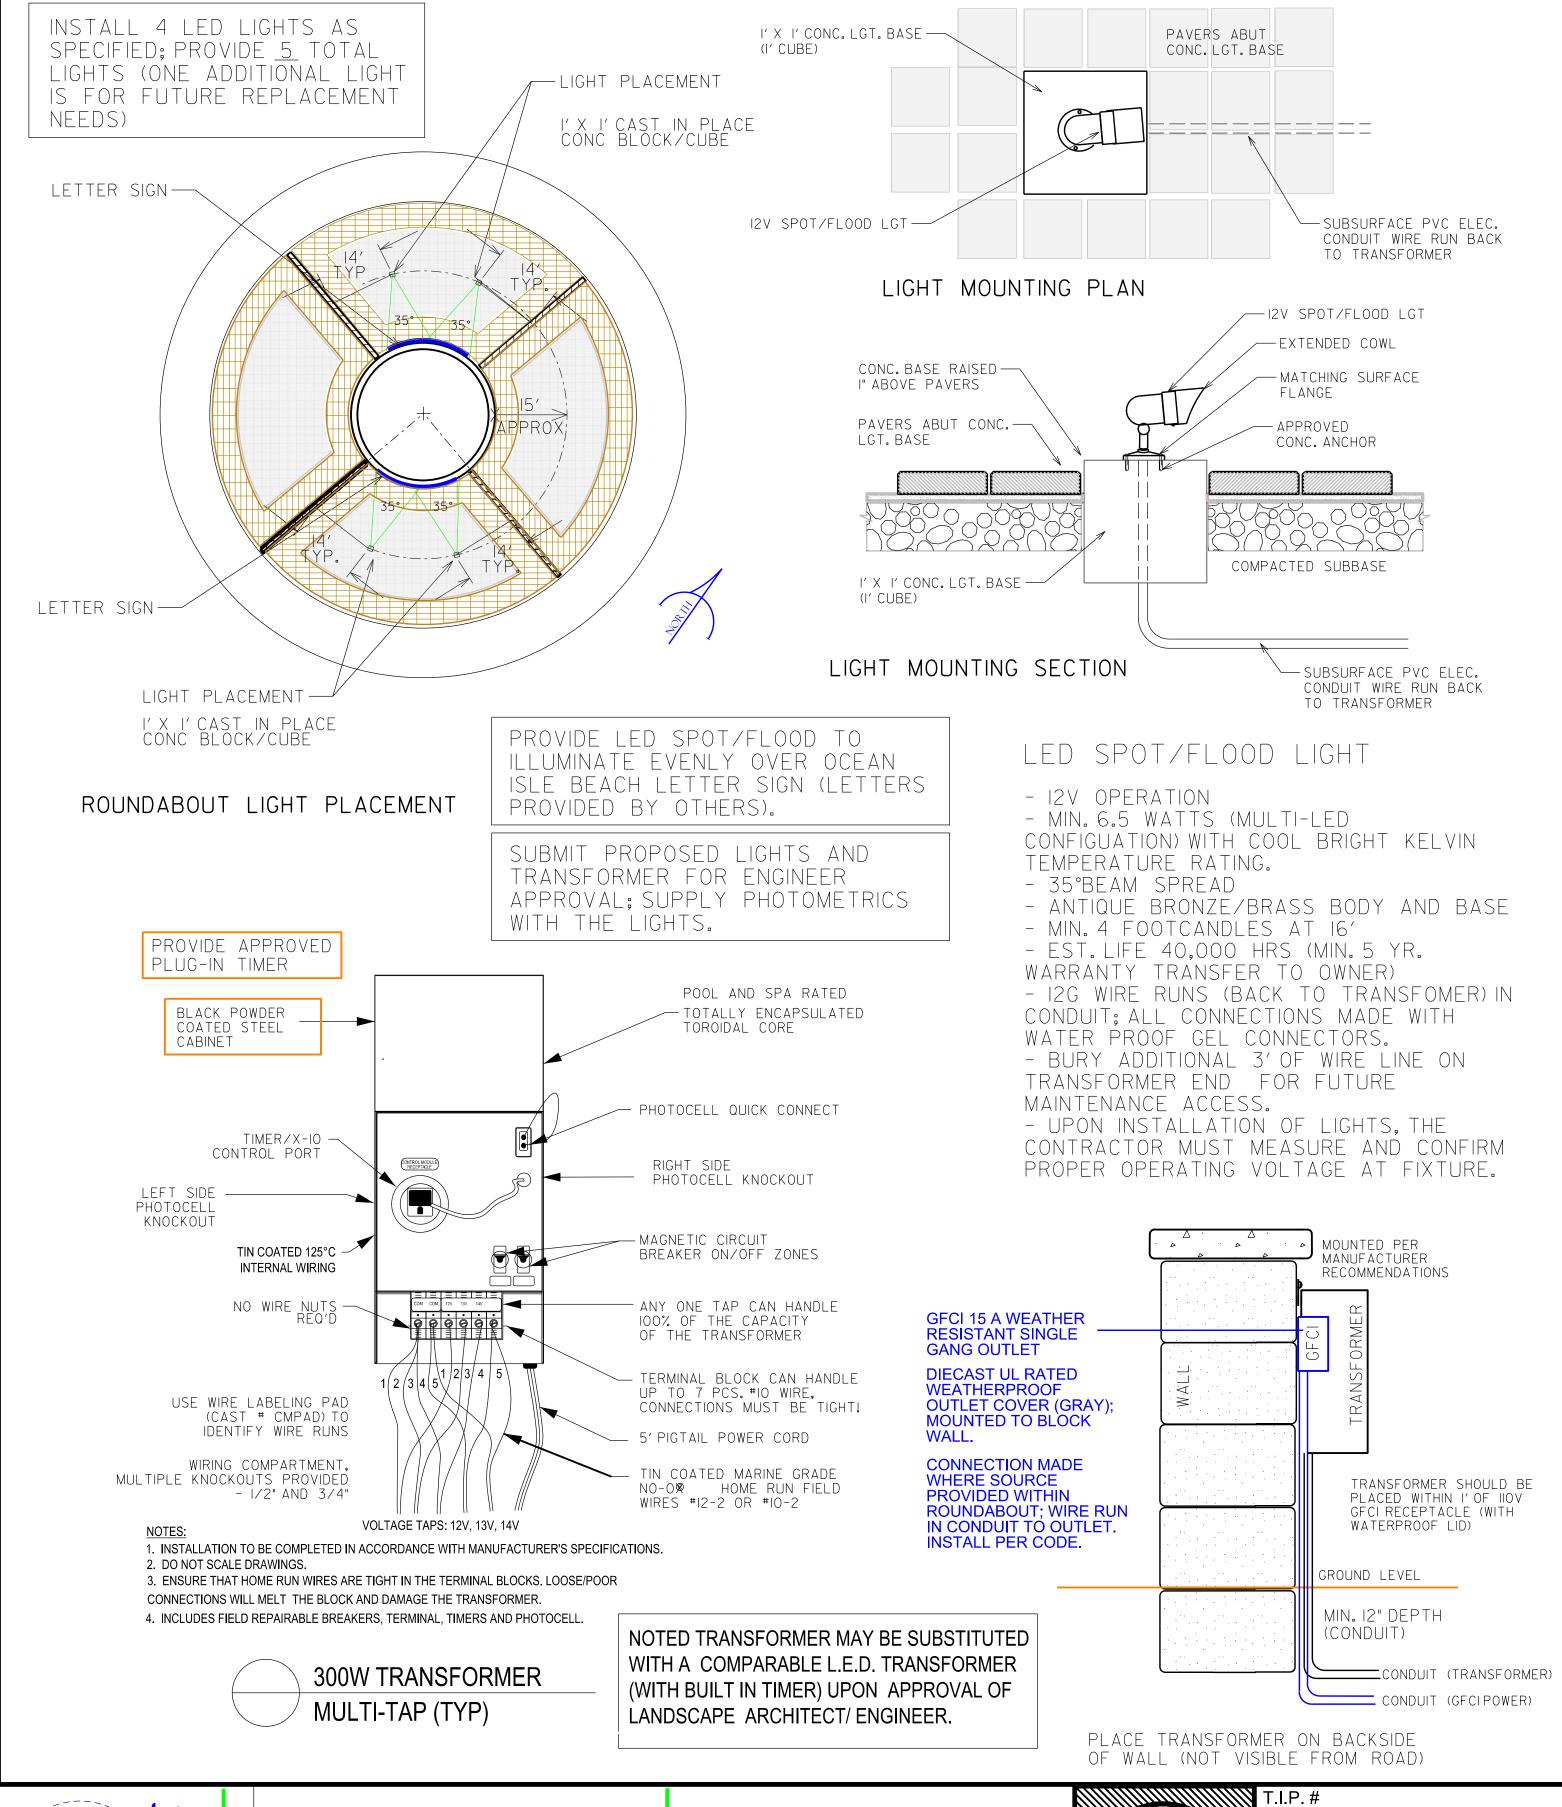

## SUMMARY OF QUANTITIES

| Quan | Unit | Common Name                      | Botanical Name             | Size            | Notes        |
|------|------|----------------------------------|----------------------------|-----------------|--------------|
| 4    | Ea   | Sago Palm                        | Cycas revoluta             | 3'-4' , #7 Cont | 2'-3' spread |
| 10   | CY   | Mulch                            |                            |                 |              |
| 240  | SF   | Segmented Retaining Wall         |                            |                 |              |
| 5300 | SF   | Decorative Concrete Pavers       |                            |                 |              |
| 5    | CY   | Incidental Concrete Construction |                            |                 |              |
| 180  | CY   | Fill Soil                        |                            |                 | sandy-loam   |
| 1    | LS   | Landscape Lights                 |                            |                 |              |
| 1    | LS   | Stain Application                | on existing concrete apron |                 |              |

Roundabout @ NC 179 and NC 904 Landscape Development Plan Ocean Isle Beach, NC

| escription: |                     | Dec/2018 | Roundabout Landscape                    |
|-------------|---------------------|----------|-----------------------------------------|
|             | checked by & date : |          | Enhancements                            |
| sheet d     | final design date : |          | SPOT ELEVATIONS & LANDSCAPE LGT DETAILS |

total sheet no

(2) BASE MOUNTED LED LIGHTS —

VISUAL EXAMPLE OF PAVER PATTERN & COLORS

-12" CONCRETE BAND

NCDOT - Roadside Environmental Unit

Aesthgetic Engineering Section
1557 Mail Service Center Raleigh NC 27699-1557
ph: 919-707-2920 fax: 919-715-2554