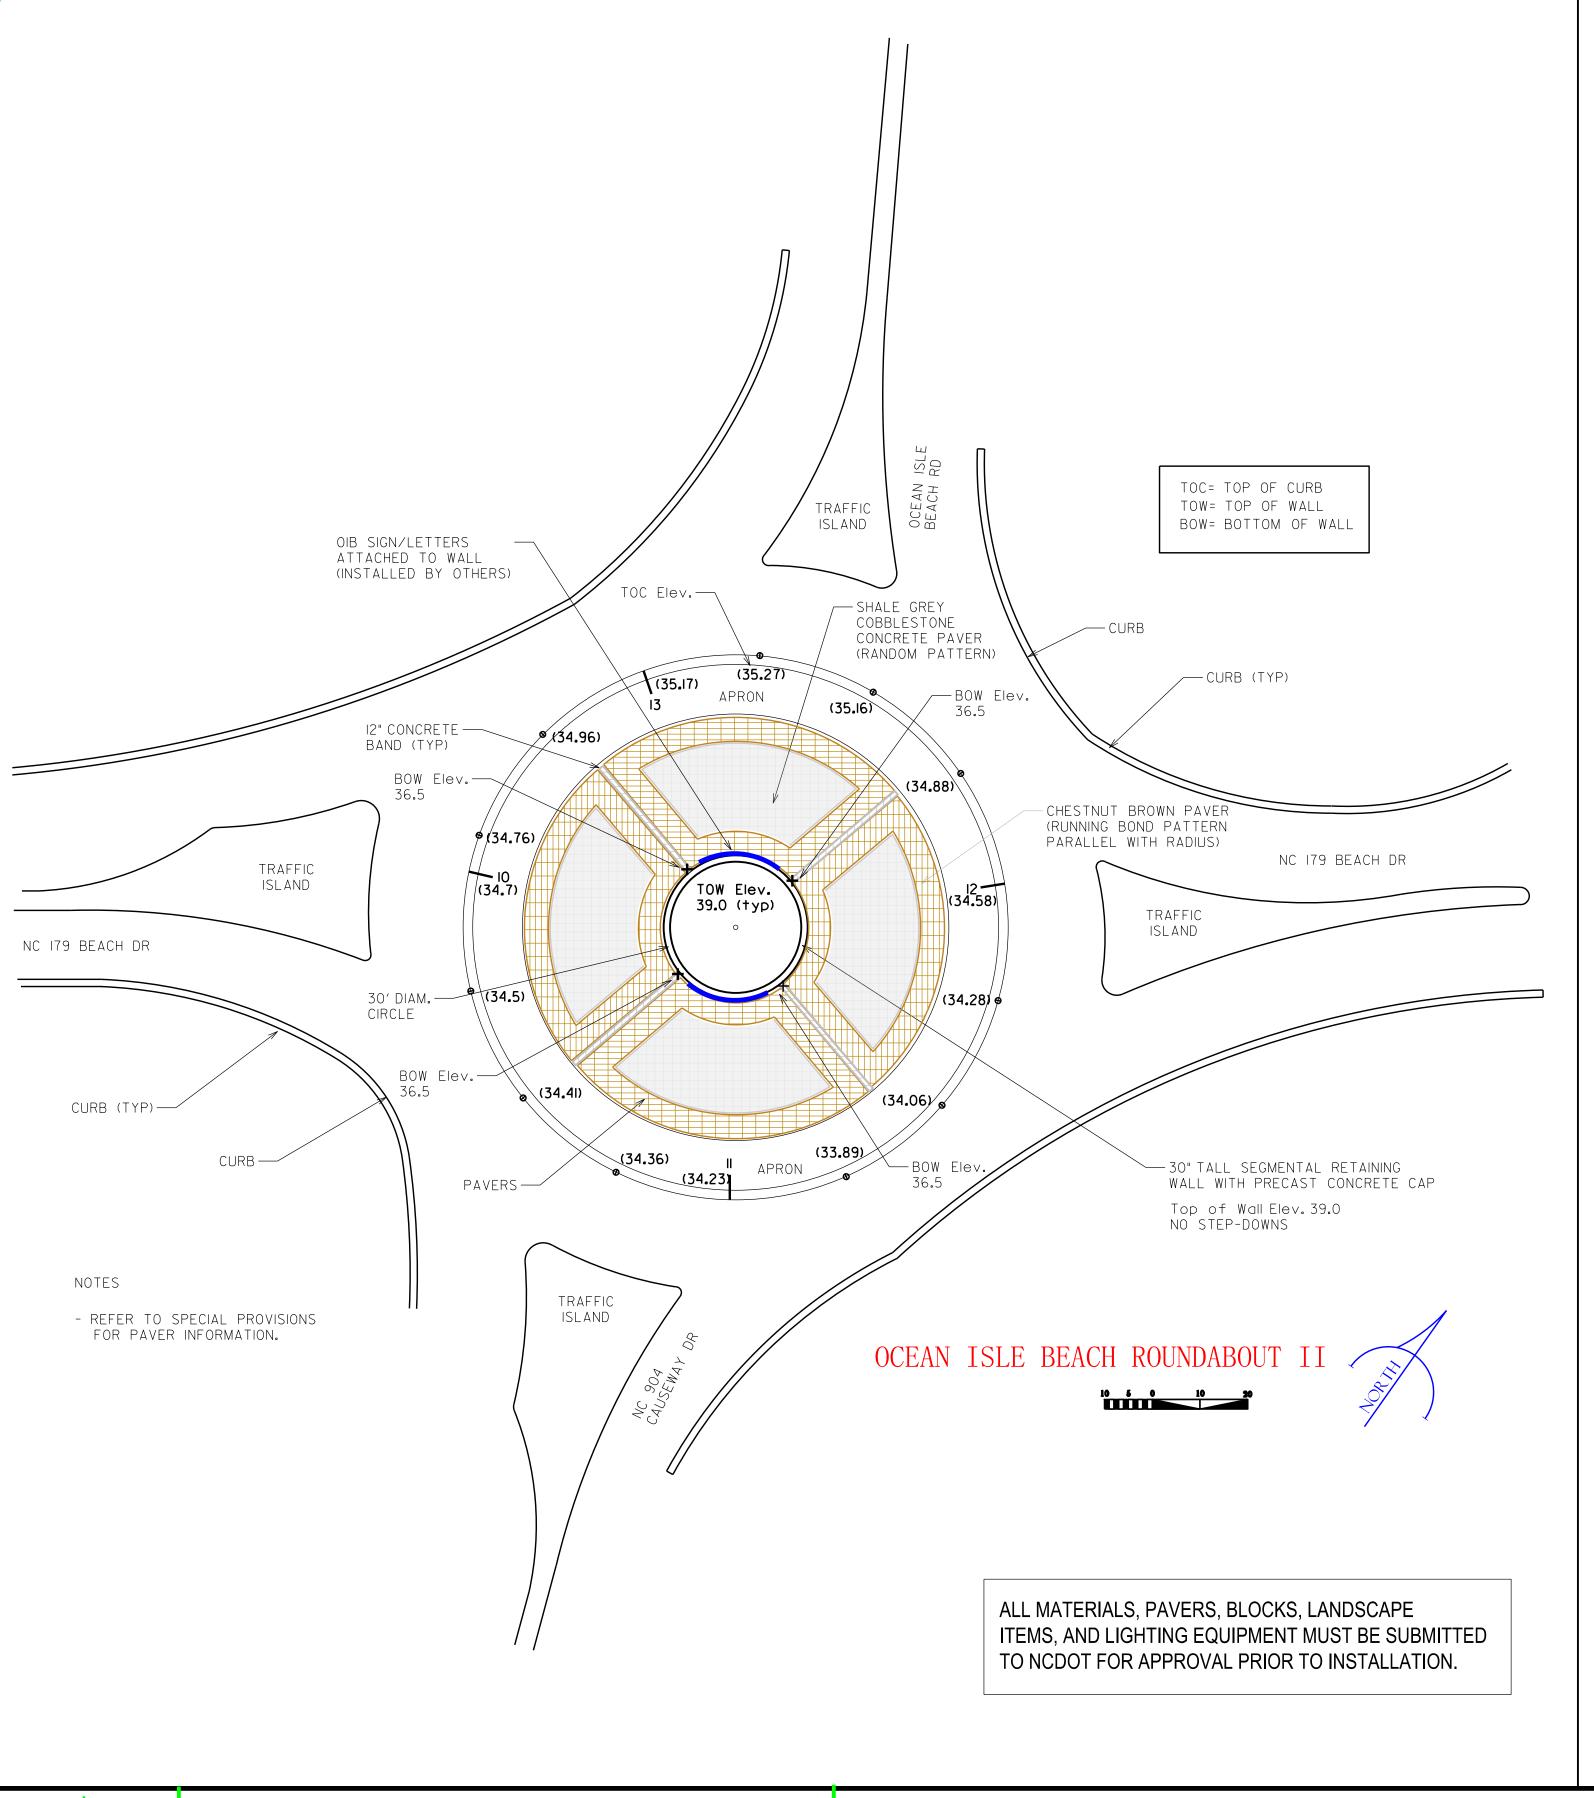

Roundabout @ NC 179 and NC 904 Landscape Development Plan Ocean Isle Beach, NC

| escription: |                     | Dec/2018 | Roundabout Landscape                    |
|-------------|---------------------|----------|-----------------------------------------|
|             | checked by & date : |          | Enhancements                            |
| sheet d     | final design date : |          | SPOT ELEVATIONS & LANDSCAPE LGT DETAILS |