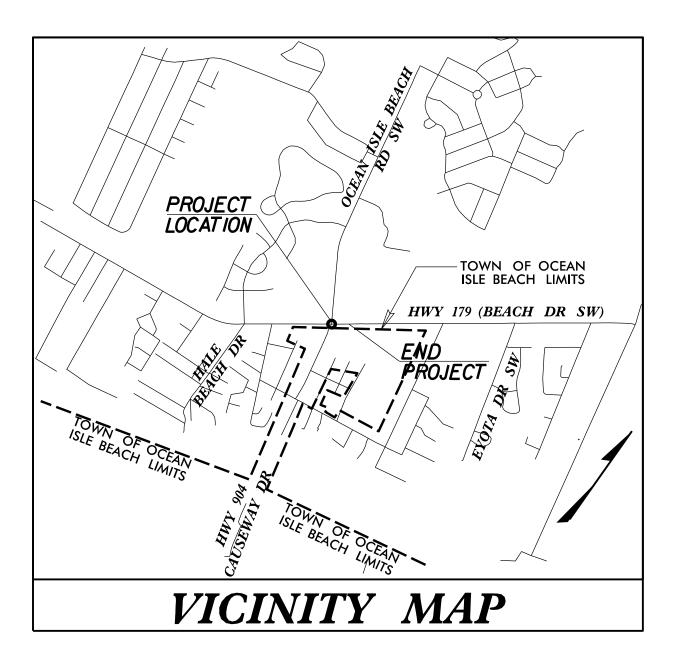

## BRUNSWICK COUNTY LANDSCAPE ENHANCEMENT

LOCATION: NC 179 & NC 904, OCEAN ISLE BEACH NC TYPE OF WORK: Roundabout Landscape Enhancement

STATE OF NORTH CAROLINA DEPARTMENT OF TRANSPORTATION LOCATION: NC 179 & NC 904, OCEAN ISLE BEACH NC

TYPE of WORK: Roundabout Landscape Enhancement

COUNTY: BRUNSWICK COUNTY

2014 American Standard for Nursery Stock