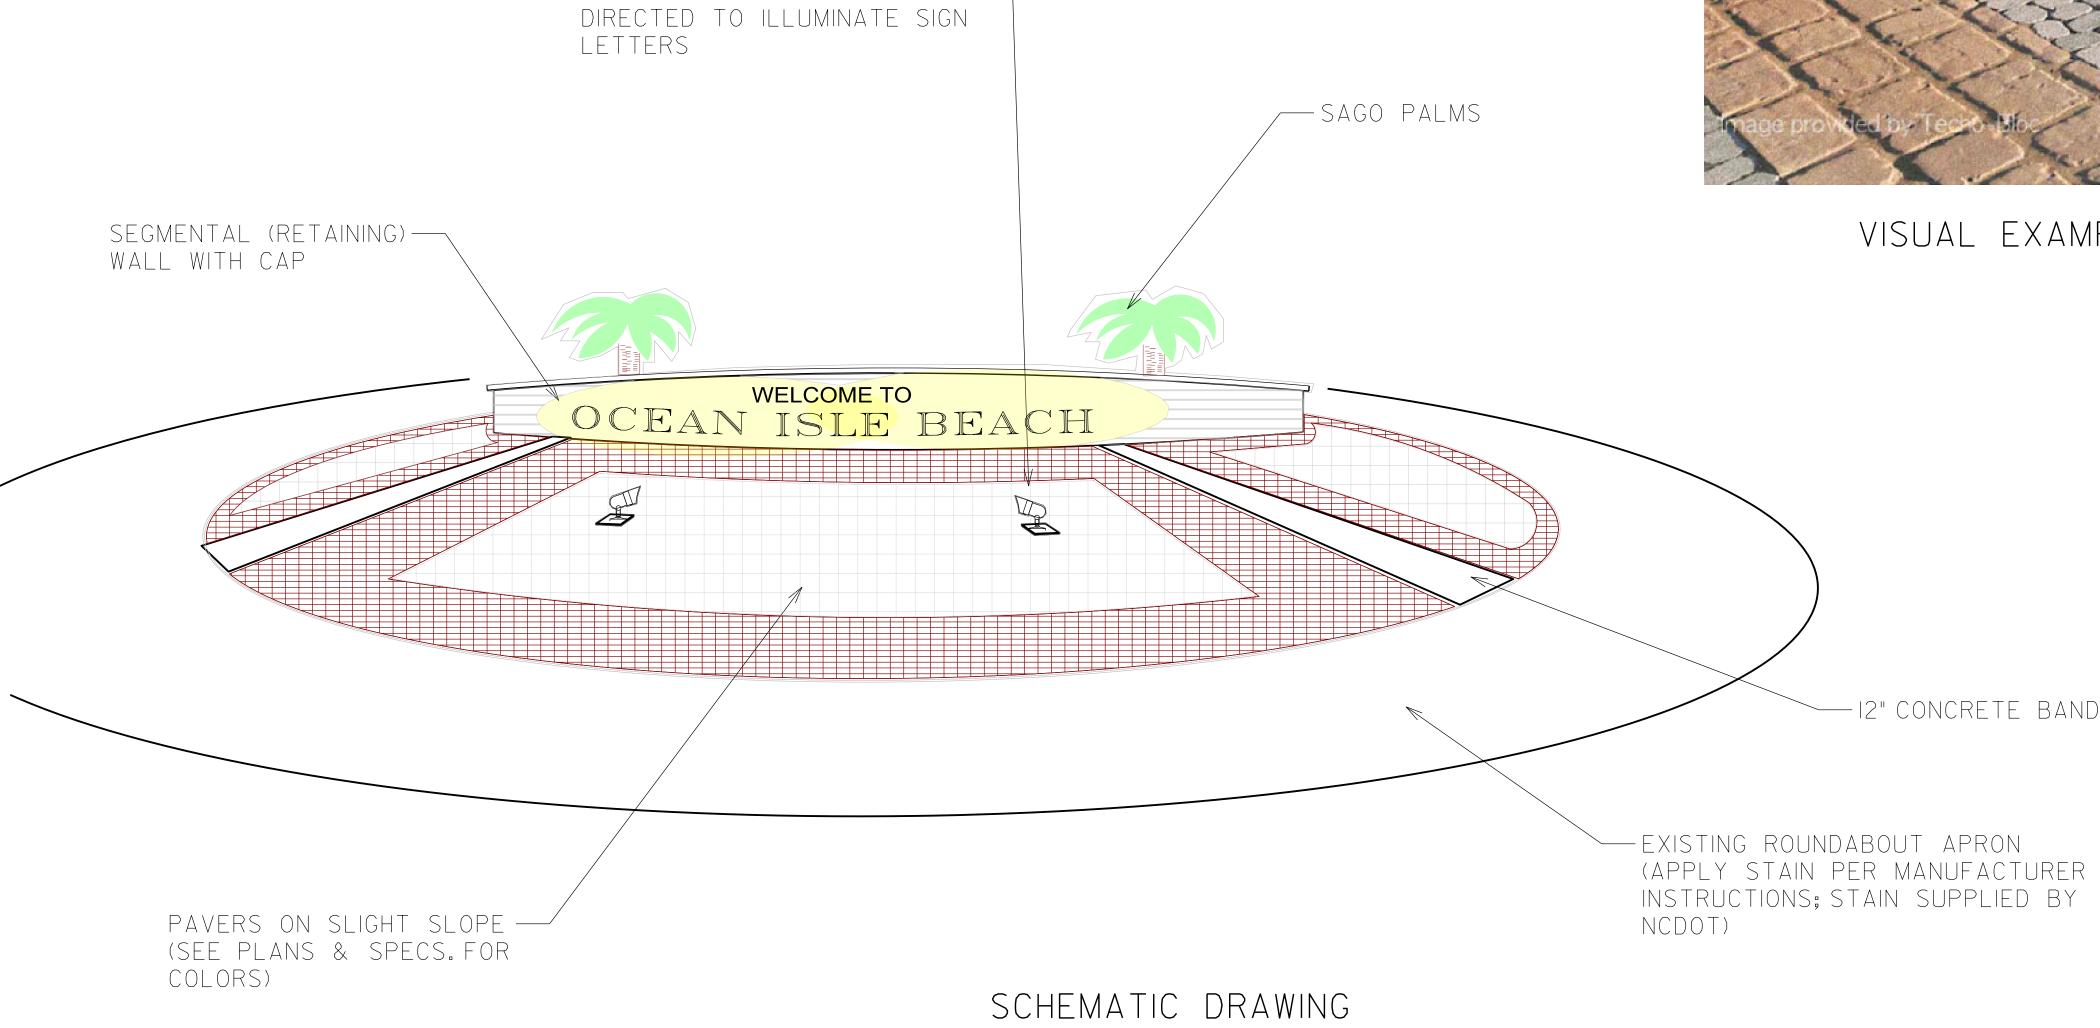

## SUMMARY OF QUANTITIES

| Quan | Unit | Common Name                      | Botanical Name             | Size            | Notes        |
|------|------|----------------------------------|----------------------------|-----------------|--------------|
| 4    | Ea   | Sago Palm                        | Cycas revoluta             | 3'-4' , #7 Cont | 2'-3' spread |
| 10   | CY   | Mulch                            |                            |                 |              |
| 240  | SF   | Segmented Retaining Wall         |                            |                 |              |
| 5300 | SF   | Decorative Concrete Pavers       |                            |                 |              |
| 5    | CY   | Incidental Concrete Construction |                            |                 |              |
| 180  | CY   | Fill Soil                        |                            |                 | sandy-loam   |
| 1    | LS   | Landscape Lights                 |                            |                 |              |
| 1    | LS   | Stain Application                | on existing concrete apron |                 |              |

total sheet no

(2) BASE MOUNTED LED LIGHTS —

VISUAL EXAMPLE OF PAVER PATTERN & COLORS

-12" CONCRETE BAND

NCDOT - Roadside Environmental Unit

Aesthgetic Engineering Section
1557 Mail Service Center Raleigh NC 27699-1557
ph: 919-707-2920 fax: 919-715-2554

http://www.ncdot.org/doh/operations/dp\_chief\_eng/roadside/

Roundabout @ NC 179 and NC 904 Landscape Development Plan Ocean Isle Beach, NC

| escription: | prel. design date : | Mar/2019 | Roundabout Landscape |
|-------------|---------------------|----------|----------------------|
|             | checked by & date : |          | GRAPHIC IMAGES       |
| heet d      | final design date : |          |                      |