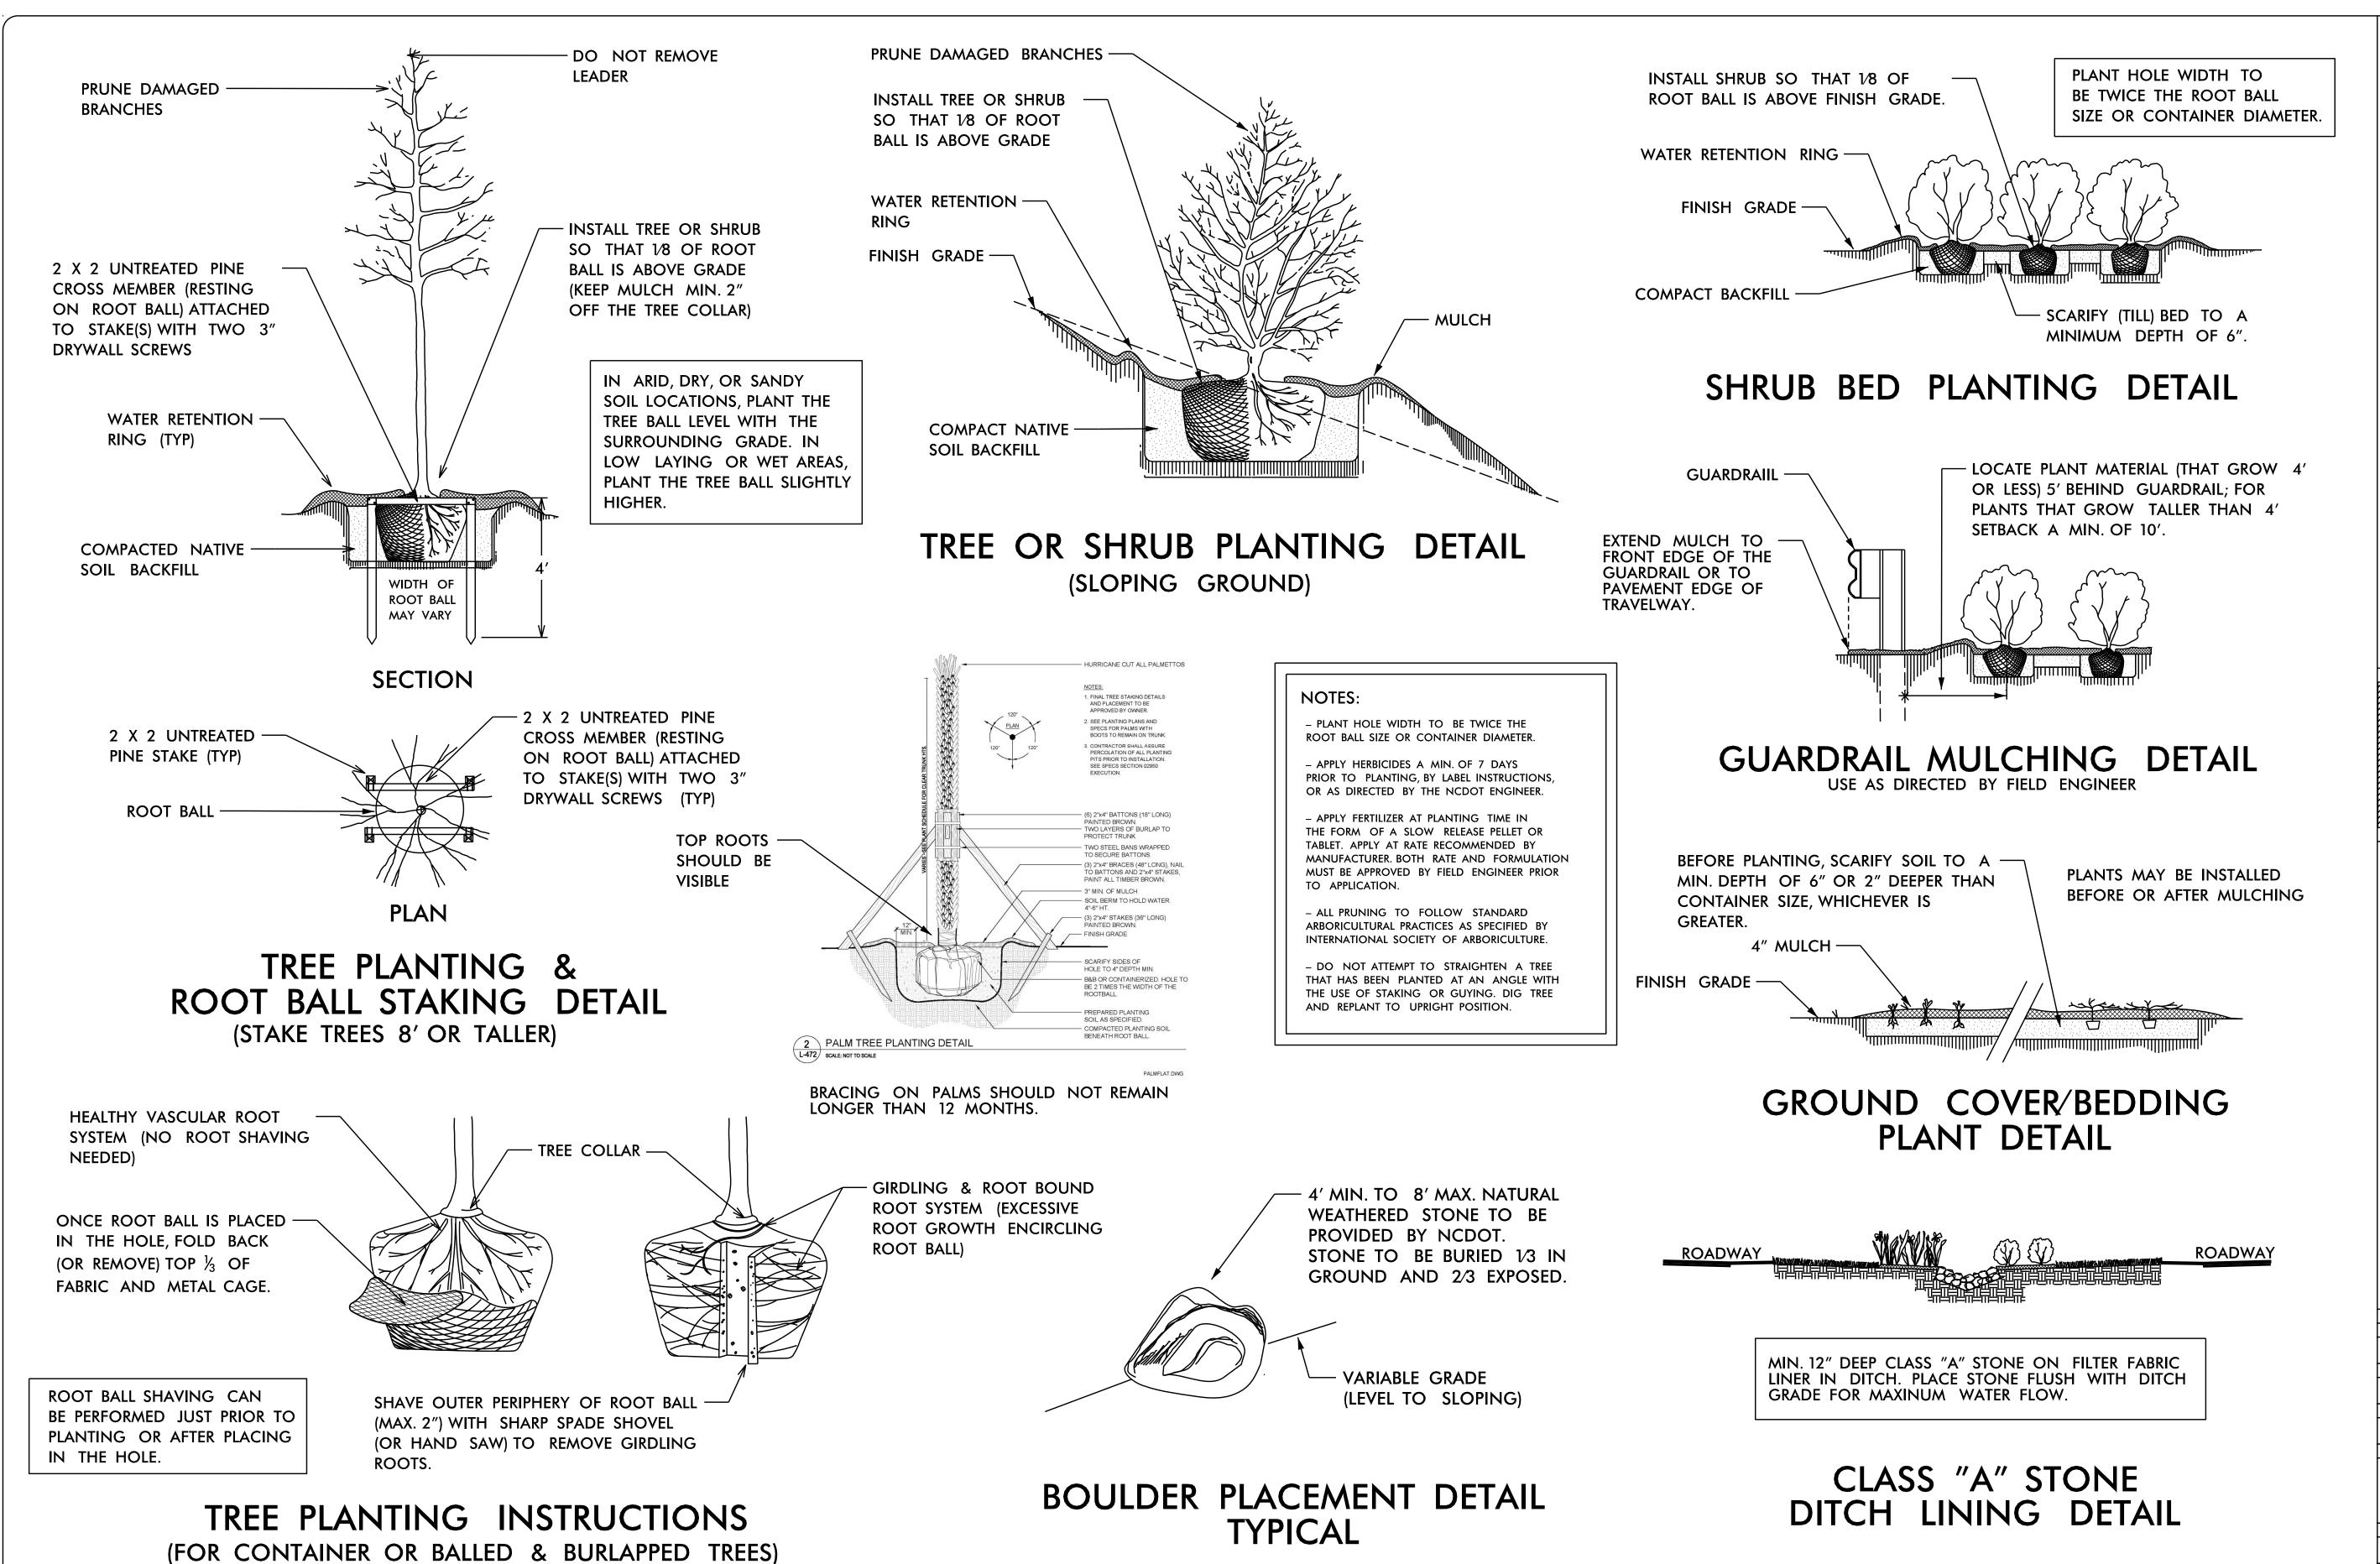

NOTIFIED OF RESERVED OF THE PROPERTY OF THE PR

thout @ NC 179 & NC 904
C Landscape Enhancement
OCEAN ISLE BEACH

Plans Drawn By:
BK
Scale

Sheet Description

Planting

Details

T.I.P. #

Sheet #