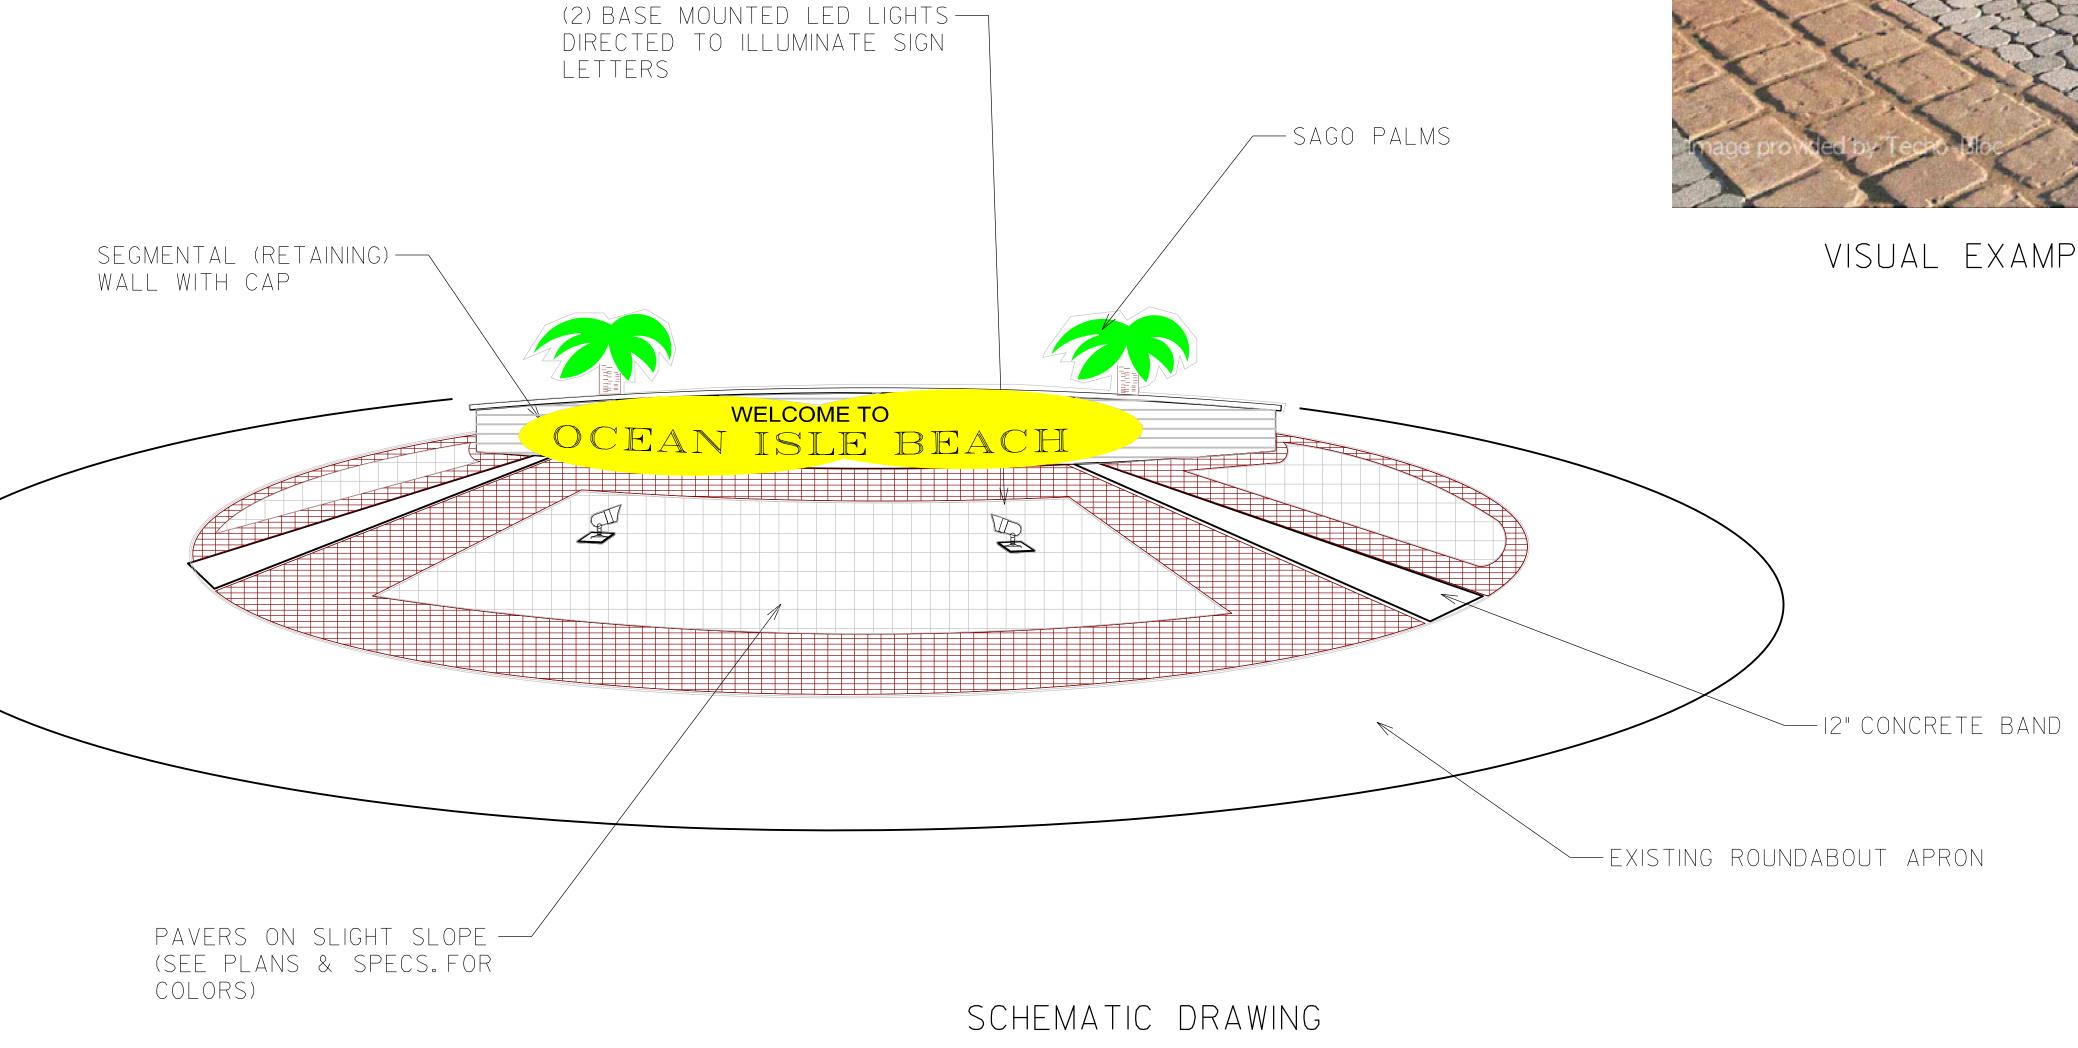

## BRUNSWICK COUNTY LANDSCAPE ENHANCEMENT

LOCATION: NC 179 & NC 904, OCEAN ISLE BEACH NC TYPE OF WORK: Roundabout Landscape Enhancement

## SUMMARY OF QUANTITIES

| Quan | Unit | Common Name                         | <b>Botanical Name</b> | Size            | Notes        |
|------|------|-------------------------------------|-----------------------|-----------------|--------------|
| 4    | Ea   | Sago Palm                           | Cycas revoluta        | 3'-4' , #7 Cont | 2'-3' spread |
| 10   | CY   | Mulch                               |                       |                 |              |
| 240  | SF   | Segmented Retaining Wall            |                       |                 |              |
| 5300 | SF   | Decorative Concrete Pavers          |                       |                 |              |
| 5    | CY   | CY Incidental Concrete Construction |                       |                 |              |
| 180  | CY   | Y Fill Soil s                       |                       | sandy-loam      |              |
| 1    | LS   | LS Landscape Lights                 |                       |                 |              |

LANDSCAPE LGT DETAILS

T.I.P. # WBS# FED I.D.# total sheet no: sheet no:

VISUAL EXAMPLE OF PAVER PATTERN & COLORS

NCDOT - Roadside Environmental Unit

Aesthgetic Engineering Section
1557 Mail Service Center Raleigh NC 27699-1557
ph: 919-707-2920 fax: 919-715-2554
http://www.ncdot.org/doh/operations/dp\_chief\_eng/roadside/