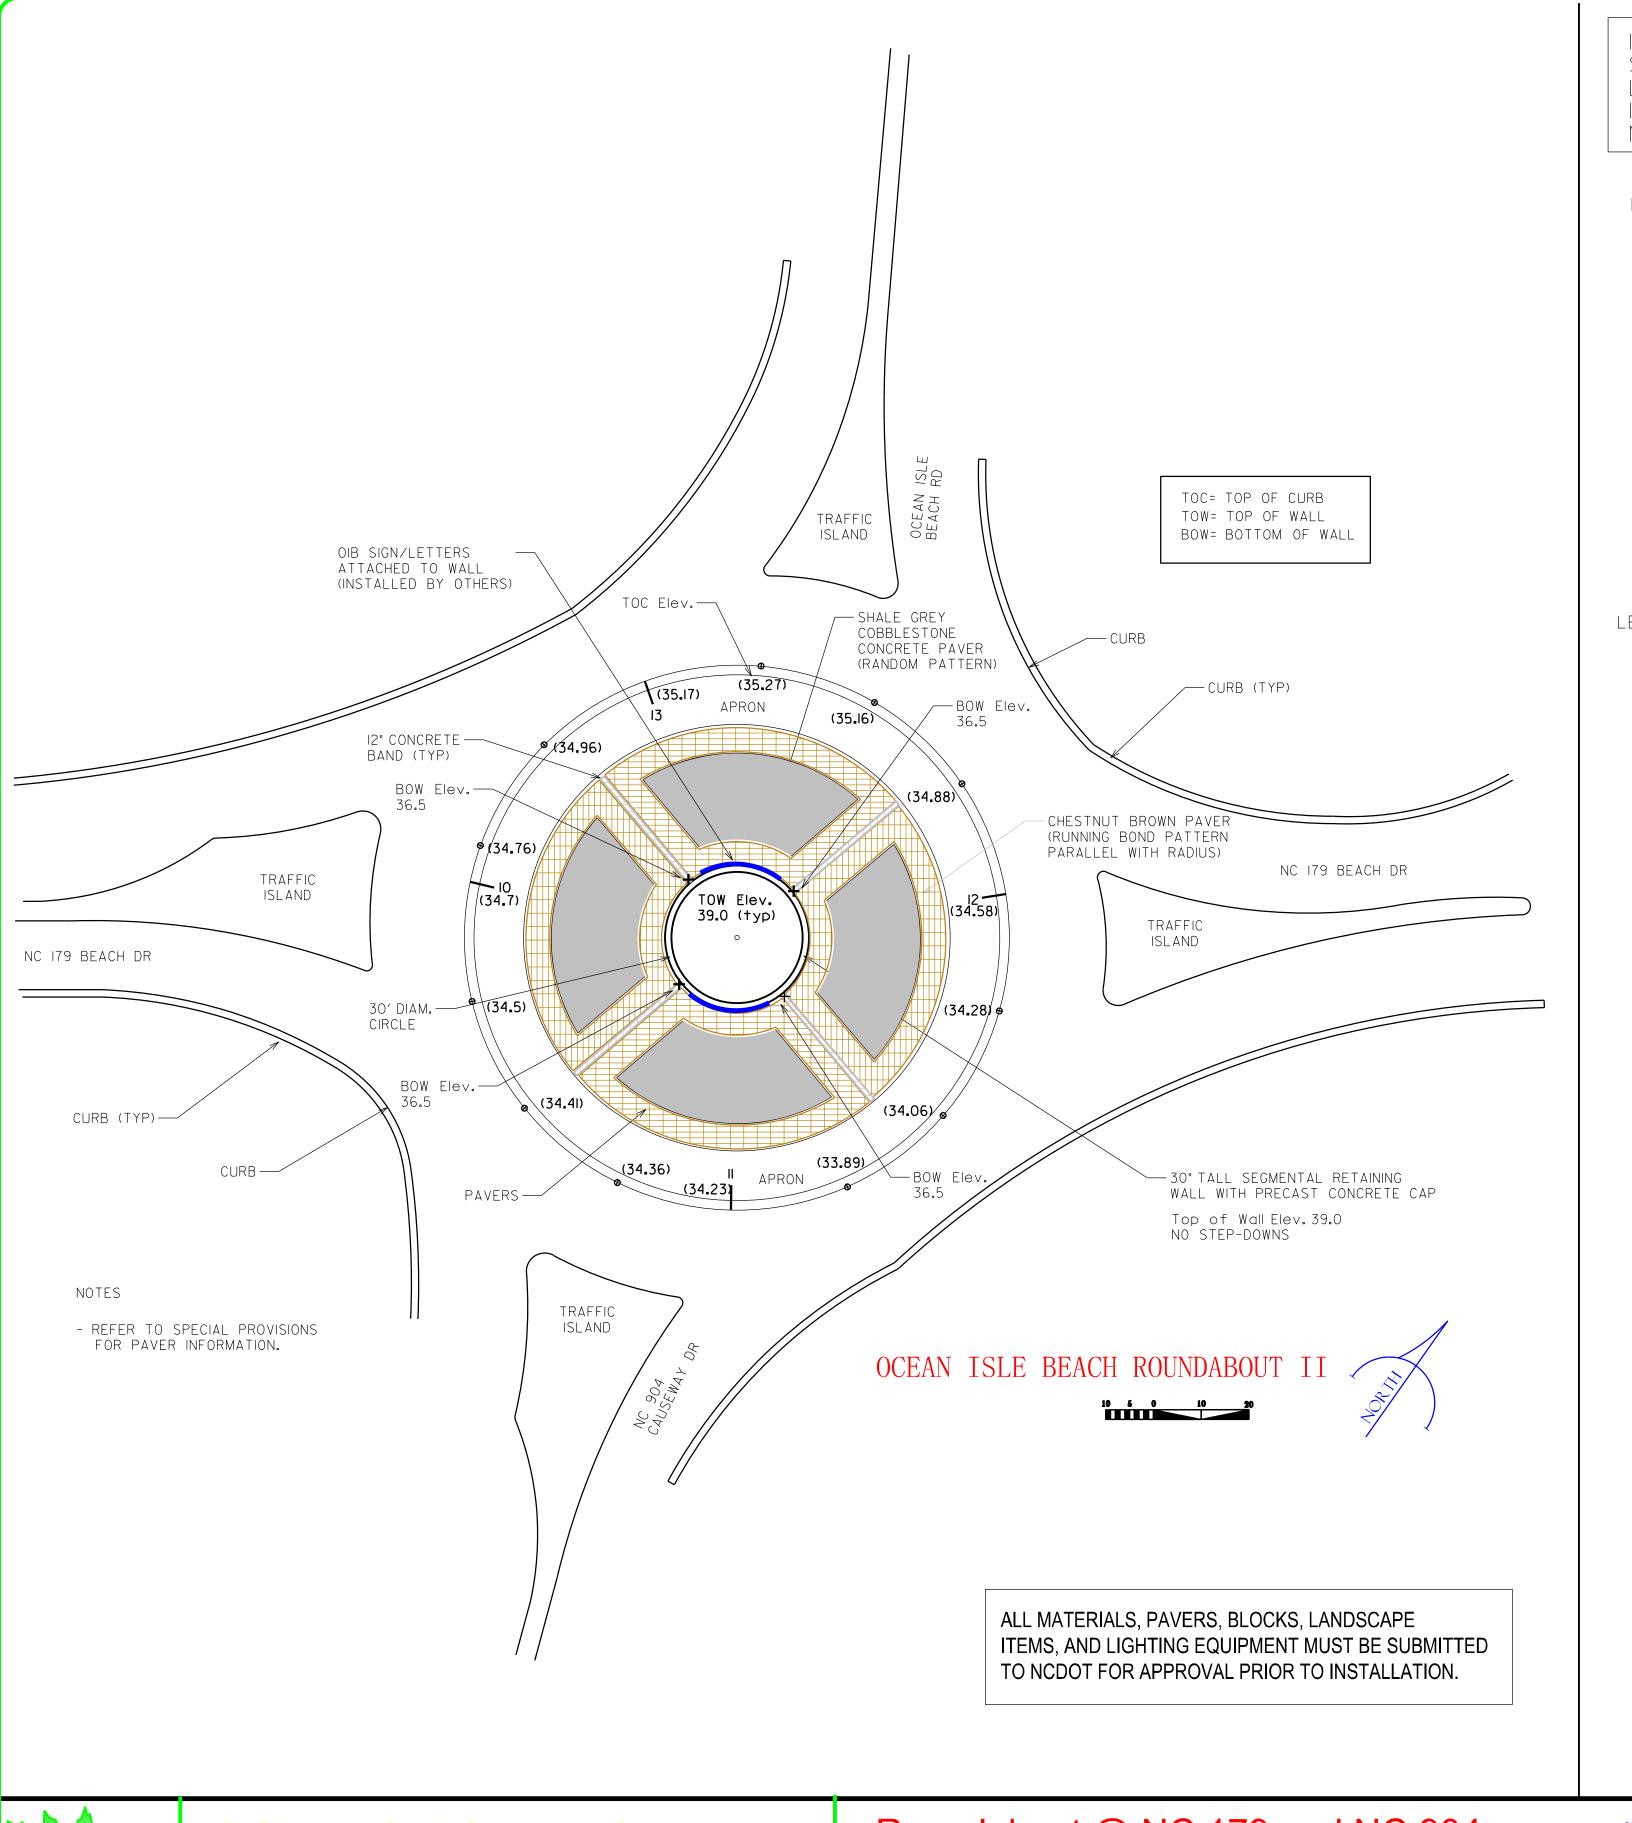

Roundabout @ NC 179 and NC 904 Landscape Development Plan Ocean Isle Beach, NC

| prel. design date : | Dec/2018 | Roundabout Landscape |
|---------------------|----------|----------------------|
| checked by & date : |          | Enhancements         |
| final design date : |          | SPOT ELEVATIONS &    |