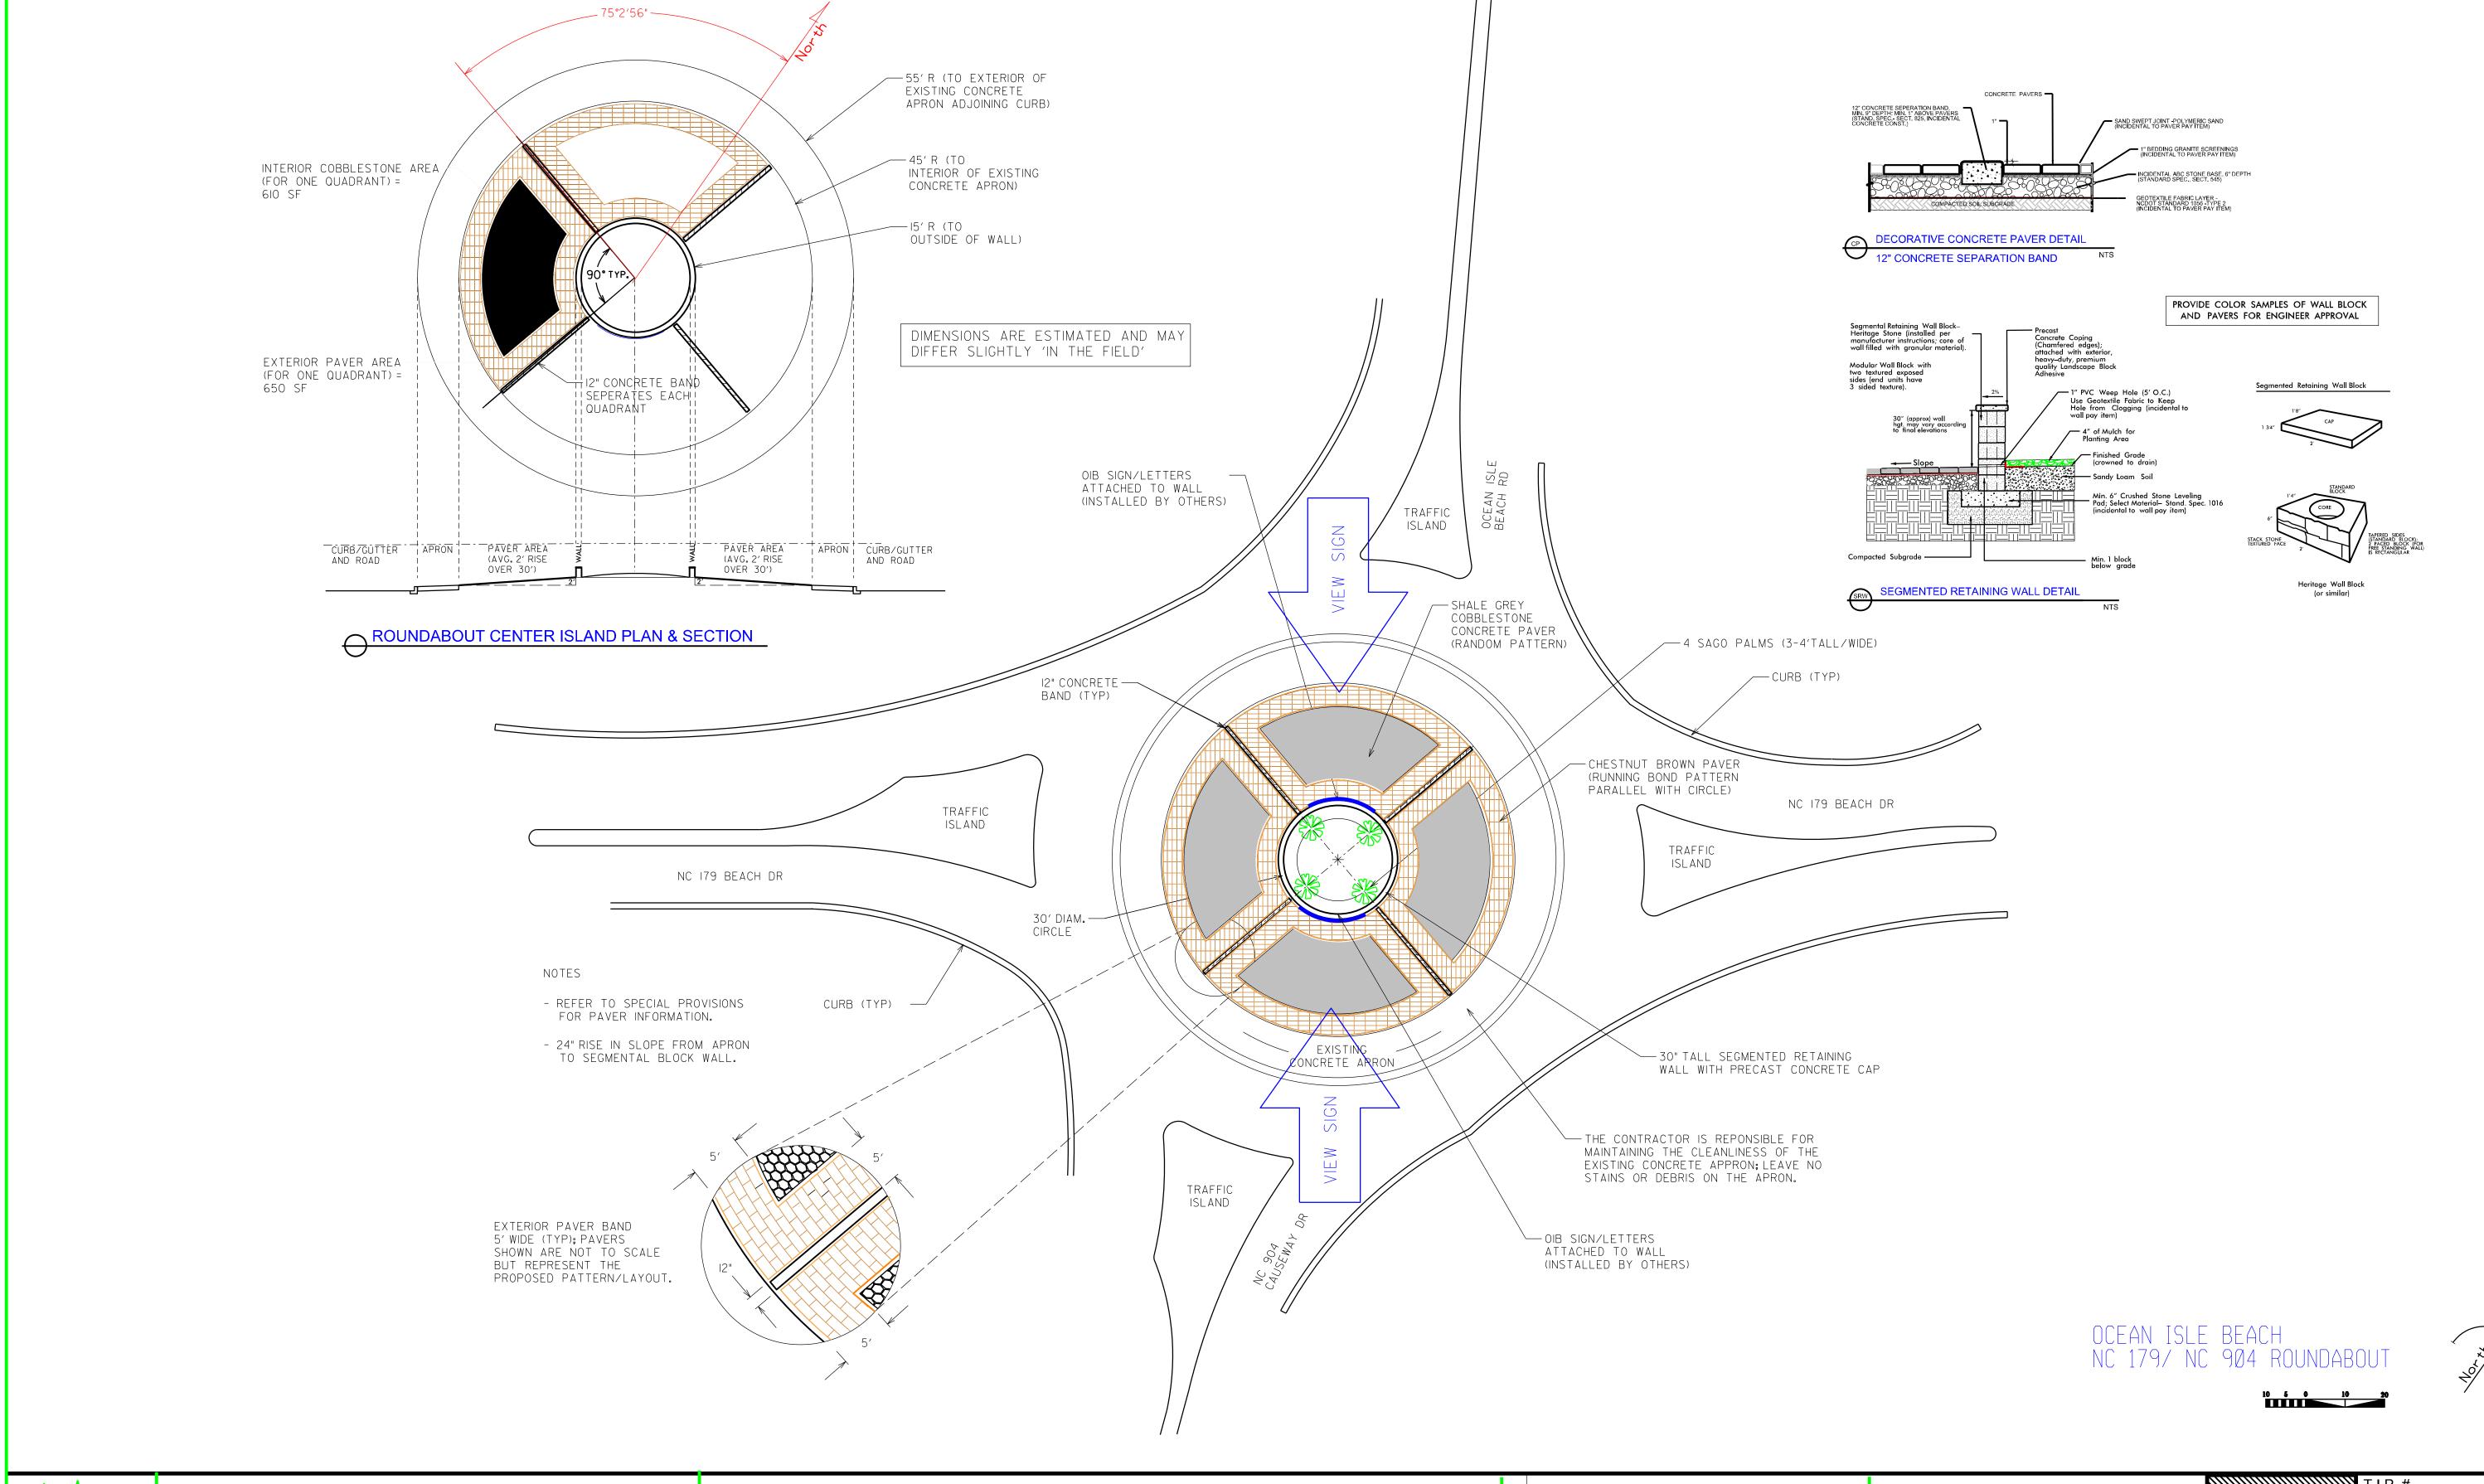

## SUMMARY OF QUANTITIES

| Quan | Unit | Common Name                         | <b>Botanical Name</b> | Size            | Notes        |
|------|------|-------------------------------------|-----------------------|-----------------|--------------|
| 4    | Ea   | Sago Palm                           | Cycas revoluta        | 3'-4' , #7 Cont | 2'-3' spread |
| 10   | CY   | Mulch                               |                       |                 |              |
| 240  | SF   | Segmented Retaining Wall            |                       |                 |              |
| 5300 | SF   | Decorative Concrete Pavers          |                       |                 |              |
| 5    | CY   | CY Incidental Concrete Construction |                       |                 |              |
| 180  | CY   | Y Fill Soil s                       |                       | sandy-loam      |              |
| 1    | LS   | LS Landscape Lights                 |                       |                 |              |

Roundabout @ NC 179 and NC 904 Landscape Development Plan Ocean Isle Beach, NC

| ou:      | prel. design date : Dec/2018 | Roundabout Landscape |
|----------|------------------------------|----------------------|
| escripti | checked by & date :          | Enhancements         |
| sheet d  | final design date :          |                      |