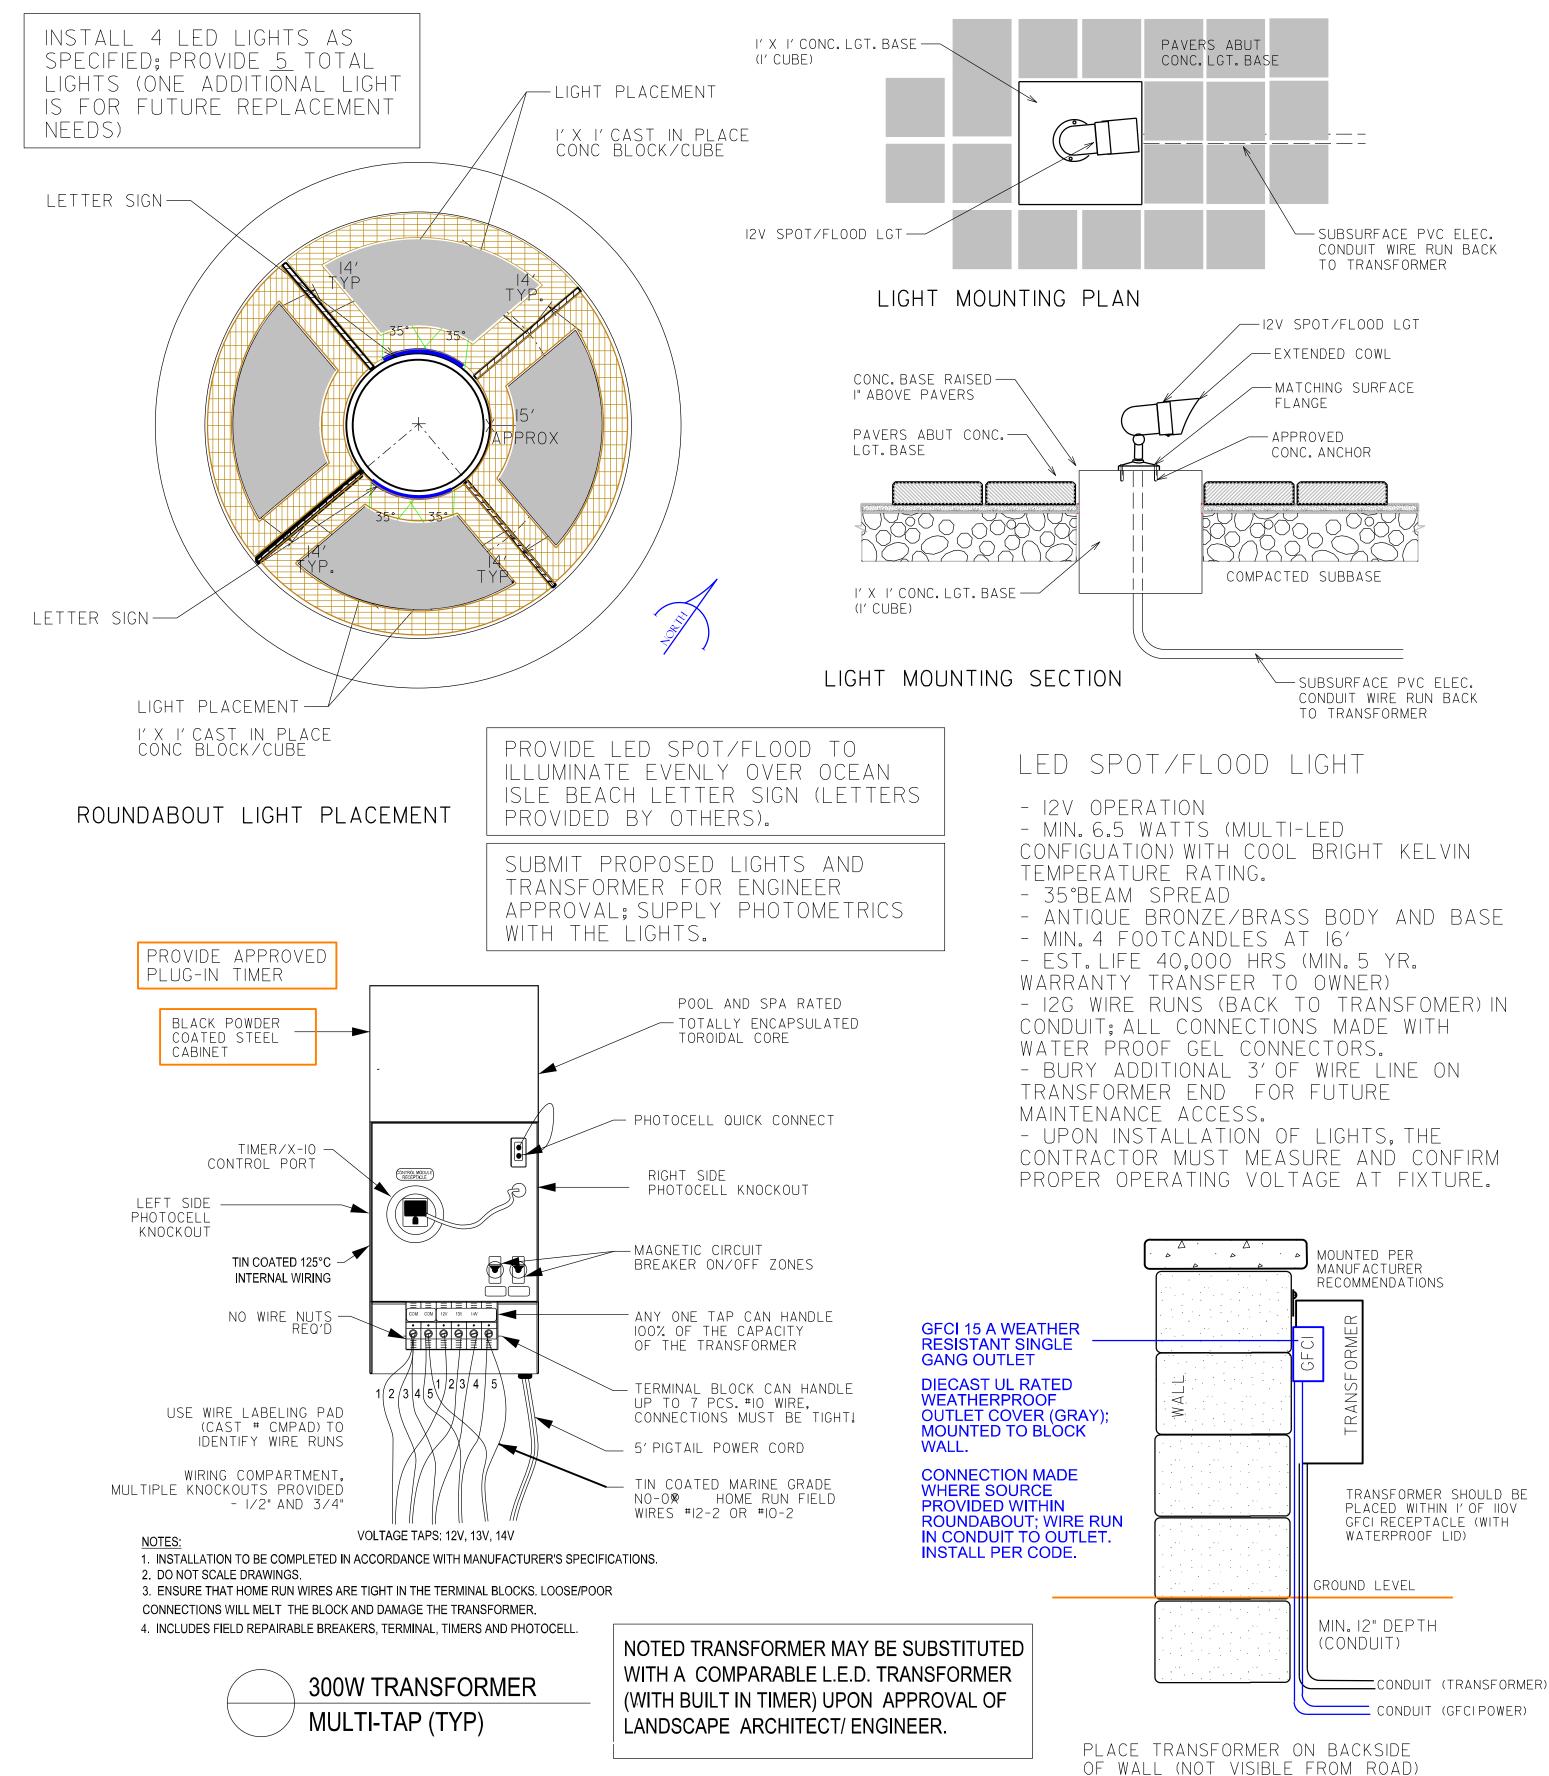

LANDSCAPE LGT DETAILS

T.I.P. # WBS# FED I.D.# total sheet no: sheet no:

VISUAL EXAMPLE OF PAVER PATTERN & COLORS

NCDOT - Roadside Environmental Unit

Aesthgetic Engineering Section
1557 Mail Service Center Raleigh NC 27699-1557
ph: 919-707-2920 fax: 919-715-2554
http://www.ncdot.org/doh/operations/dp\_chief\_eng/roadside/

Roundabout @ NC 179 and NC 904 Landscape Development Plan Ocean Isle Beach, NC

| sheet description: | _   | prel. design date : | Mar/2019 | Roundabout Landscape |
|--------------------|-----|---------------------|----------|----------------------|
|                    | esc | checked by & date : |          | GRAPHIC IMAGES       |
|                    | et  | final design date : |          |                      |