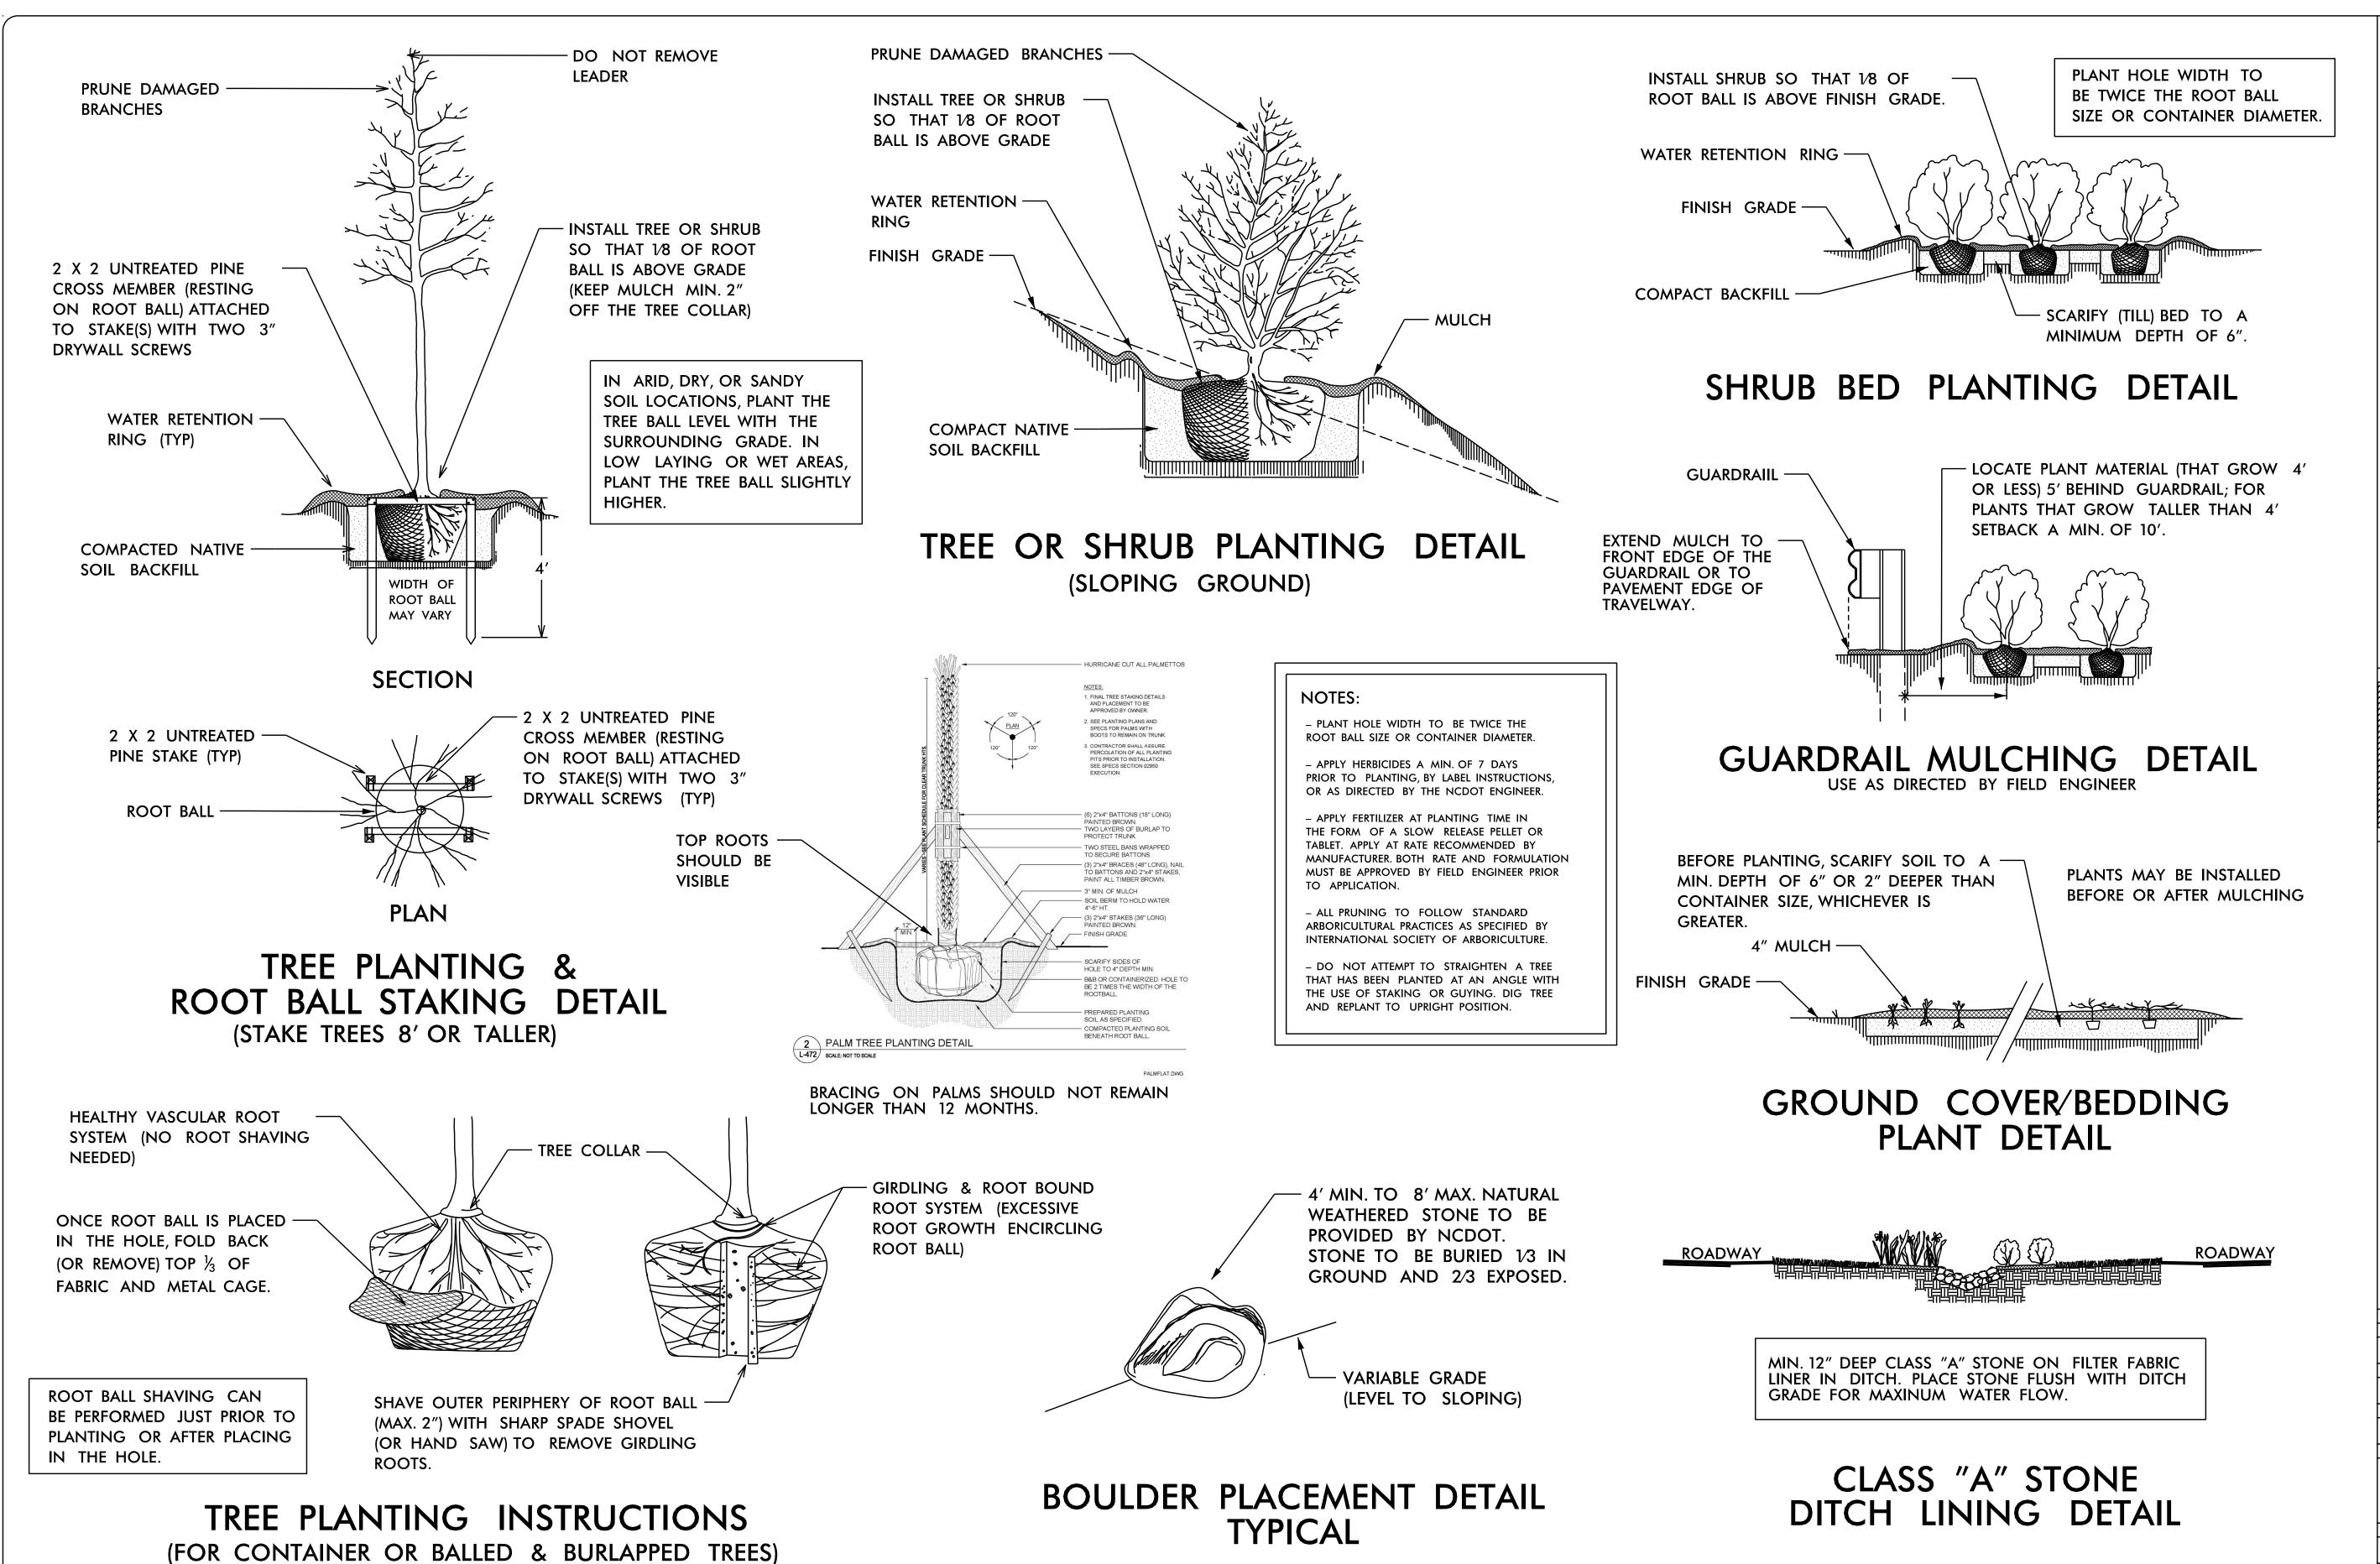

## INDEX OF L SHEETS:

L 1 ... TITLE, DESCRIPTION, LOCATION

PLANTING DETAILS

L 3 ... LANDSCAPE PLAN

L 4 ... SPOT ELEVATIONS PLAN.

LANDSCAPE LGT DETAILS

L 5 ... SUPPORT GRAPHICS

PREPARED BY: BK DATE: 12/2018

NOTIFIED OF RESERVED OF THE PROPERTY OF THE PR

thout @ NC 179 & NC 904
C Landscape Enhancement
OCEAN ISLE BEACH

Plans Drawn By:
BK
Scale

Sheet Description

Planting

Details

T.I.P. #

Sheet #