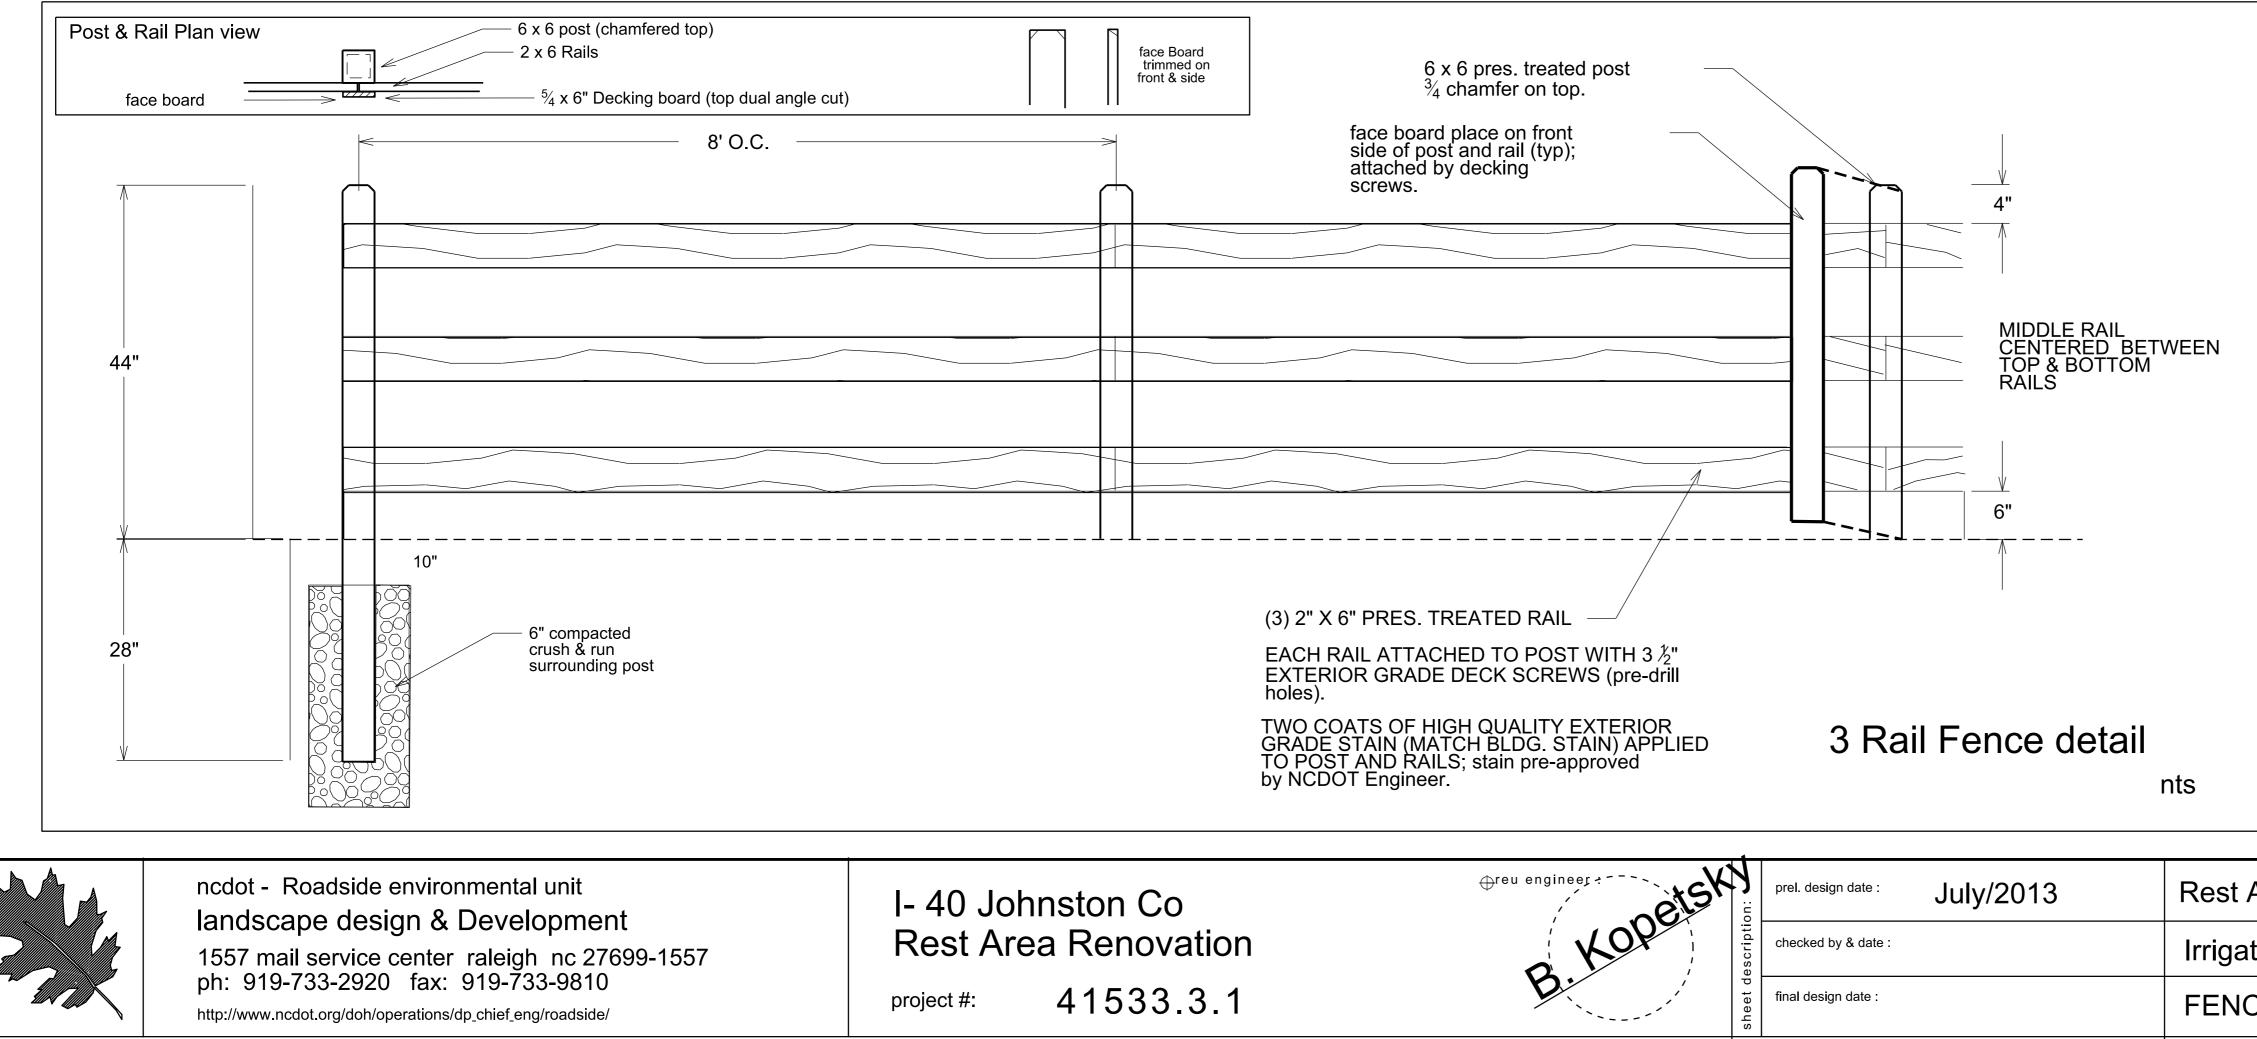

ot systems of mature trees.

9. direction of lights should be placed to minimize glare to pedestrians... while highlighting landscape features.

Angle lights down fence line; adjust to get maximum coverage.

**Rest Area Renovation** 41533.3.1



| <u>s</u> K  | on: <b>X</b> | prel. design date : | may/ 2012 | Rest Are            |
|-------------|--------------|---------------------|-----------|---------------------|
| N<br> <br>/ | escripti     | checked by & date : |           | Landsc              |
|             | sheet d      | final design date : | 7-15-12   | L.E.D. <sup>2</sup> |

E)

vending

ÍX.





\$\$\$\$\$\$\$\$YSTIME\$\$\$\$\$ \$\$\$\$\$\$\$\$\$\$\$\$GN\$\$\$\$\$\$\$\$\$\$\$\$\$\$\$ \$\$\$\$USERNAME\$\$\$\$



\_\_\_\_

D-AUG-2013 07:12 Users/drethridge \$\$SUSERNAME\$\$\$



FRICTION LOSS ALLOWANCES FOR THIS PROJECT HAVE BEEN DETERMINED USING THE ABOVE FLOW RANGES AND DEMANDS

PR 200 MAIN LINE PIPING. SIZE

- OF PIPE TO BE 1-1/2" IN MINIMUM DEPTH OF COVER
- MAINLINE PIPING TO BE 18" - PIPING SHALL BE PR 200 SOLVENT WELD PVC PIPE WITH SCHEDULE
- 40 PVC SOLVENT WELD FITTING UNLESS OTHERWISE NOTED. - ALL PIPING RUNS SHALL BE "SNAKED" IN THE TRENCH DURING
- INSTALLATION TO PREVENT EXCESSIVE STRAIN DUE TO THERMAL
- EXPANSION OR CONTRACTION. - THE CONTRACTOR SHALL TAKE ALL PRECAUTIONS NECESSARY TO AVOID DAMAGING PLANTINGS (INCLUDING ROOTS) DURING INSTALLATION OF THE
- IRRIGATION SYSTEM AND SHALL COORDINATE HIS EFFORTS WITH THE LANDSCAPE CONTRACTOR SO AS TO OPTIMIZE THE
- EFFICIENCY AND THE AESTHETIC QUALITY OF THE INSTALLATION

- drip irrigation is to beTORO NETAF