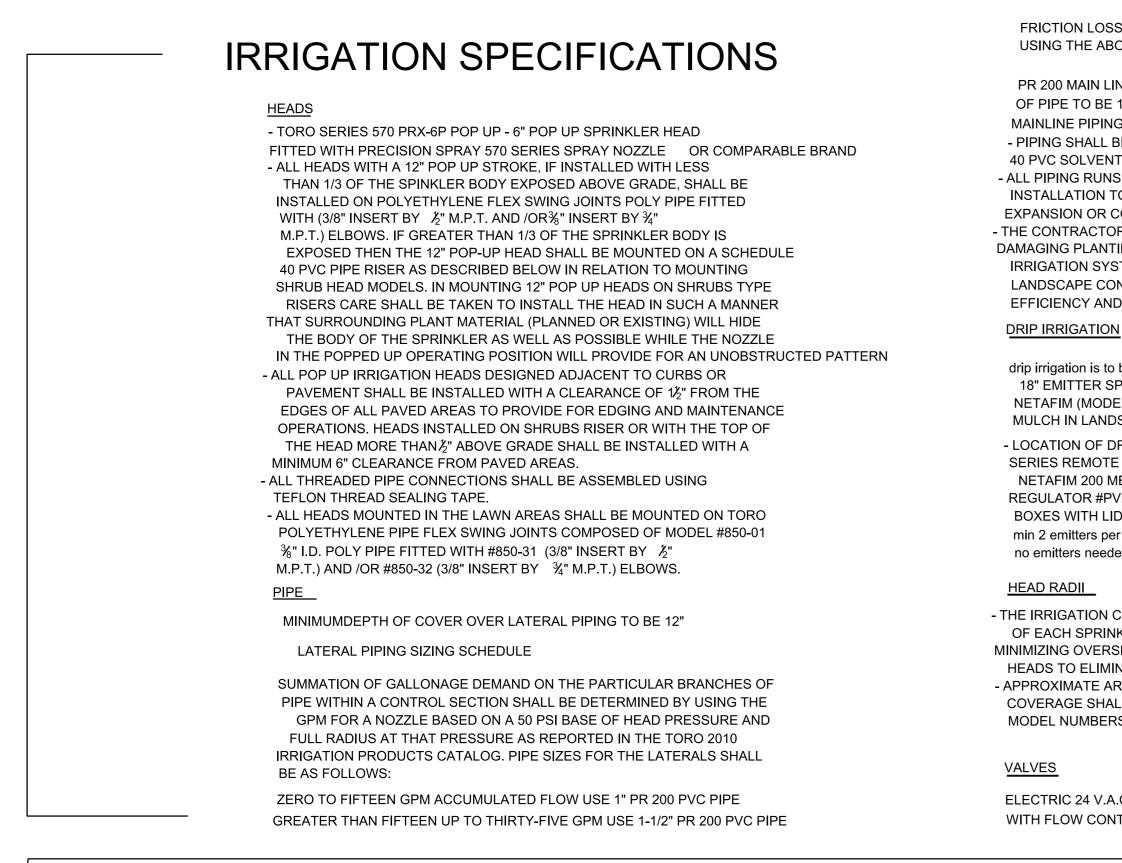

res in the field to work around site

8. minimize disturbance to root systems of mature trees.

9. direction of lights should be placed to minimize glare to pedestrians... while highlighting landscape features.

Angle lights down fence line; adjust to get maximum coverage.

**Rest Area Renovation** 41533.3.1



| <u>s</u> K  | on: <b>X</b> | prel. design date : | may/ 2012 | Rest Are            |
|-------------|--------------|---------------------|-----------|---------------------|
| N<br> <br>/ | escripti     | checked by & date : |           | Landsc              |
|             | sheet d      | final design date : | 7-15-12   | L.E.D. <sup>2</sup> |

E)

vending

ÍX.





\$\$\$\$\$\$\$\$YSTIME\$\$\$\$\$ \$\$\$\$\$\$\$\$\$\$\$\$GN\$\$\$\$\$\$\$\$\$\$\$\$\$\$\$ \$\$\$\$USERNAME\$\$\$\$



\_\_\_\_

D-AUG-2013 07:12 Users/drethridge \$\$SUSERNAME\$\$\$



FRICTION LOSS ALLOWANCES FOR THIS PROJECT HAVE BEEN DETERMINED USING THE ABOVE FLOW RANGES AND DEMANDS

PR 200 MAIN LINE PIPING. SIZE

- OF PIPE TO BE 1-1/2" IN MINIMUM DEPTH OF COVER
- MAINLINE PIPING TO BE 18" - PIPING SHALL BE PR 200 SOLVENT WELD PVC PIPE WITH SCHEDULE
- 40 PVC SOLVENT WELD FITTING UNLESS OTHERWISE NOTED. - ALL PIPING RUNS SHALL BE "SNAKED" IN THE TRENCH DURING
- INSTALLATION TO PREVENT EXCESSIVE STRAIN DUE TO THERMAL
- EXPANSION OR CONTRACTION. - THE CONTRACTOR SHALL TAKE ALL PRECAUTIONS NECESSARY TO AVOID DAMAGING PLANTINGS (INCLUDING ROOTS) DURING INSTALLATION OF THE
- IRRIGATION SYSTEM AND SHALL COORDINATE HIS EFFORTS WITH THE LANDSCAPE CONTRACTOR SO AS TO OPTIMIZE THE
- EFFICIENCY AND THE AESTHETI