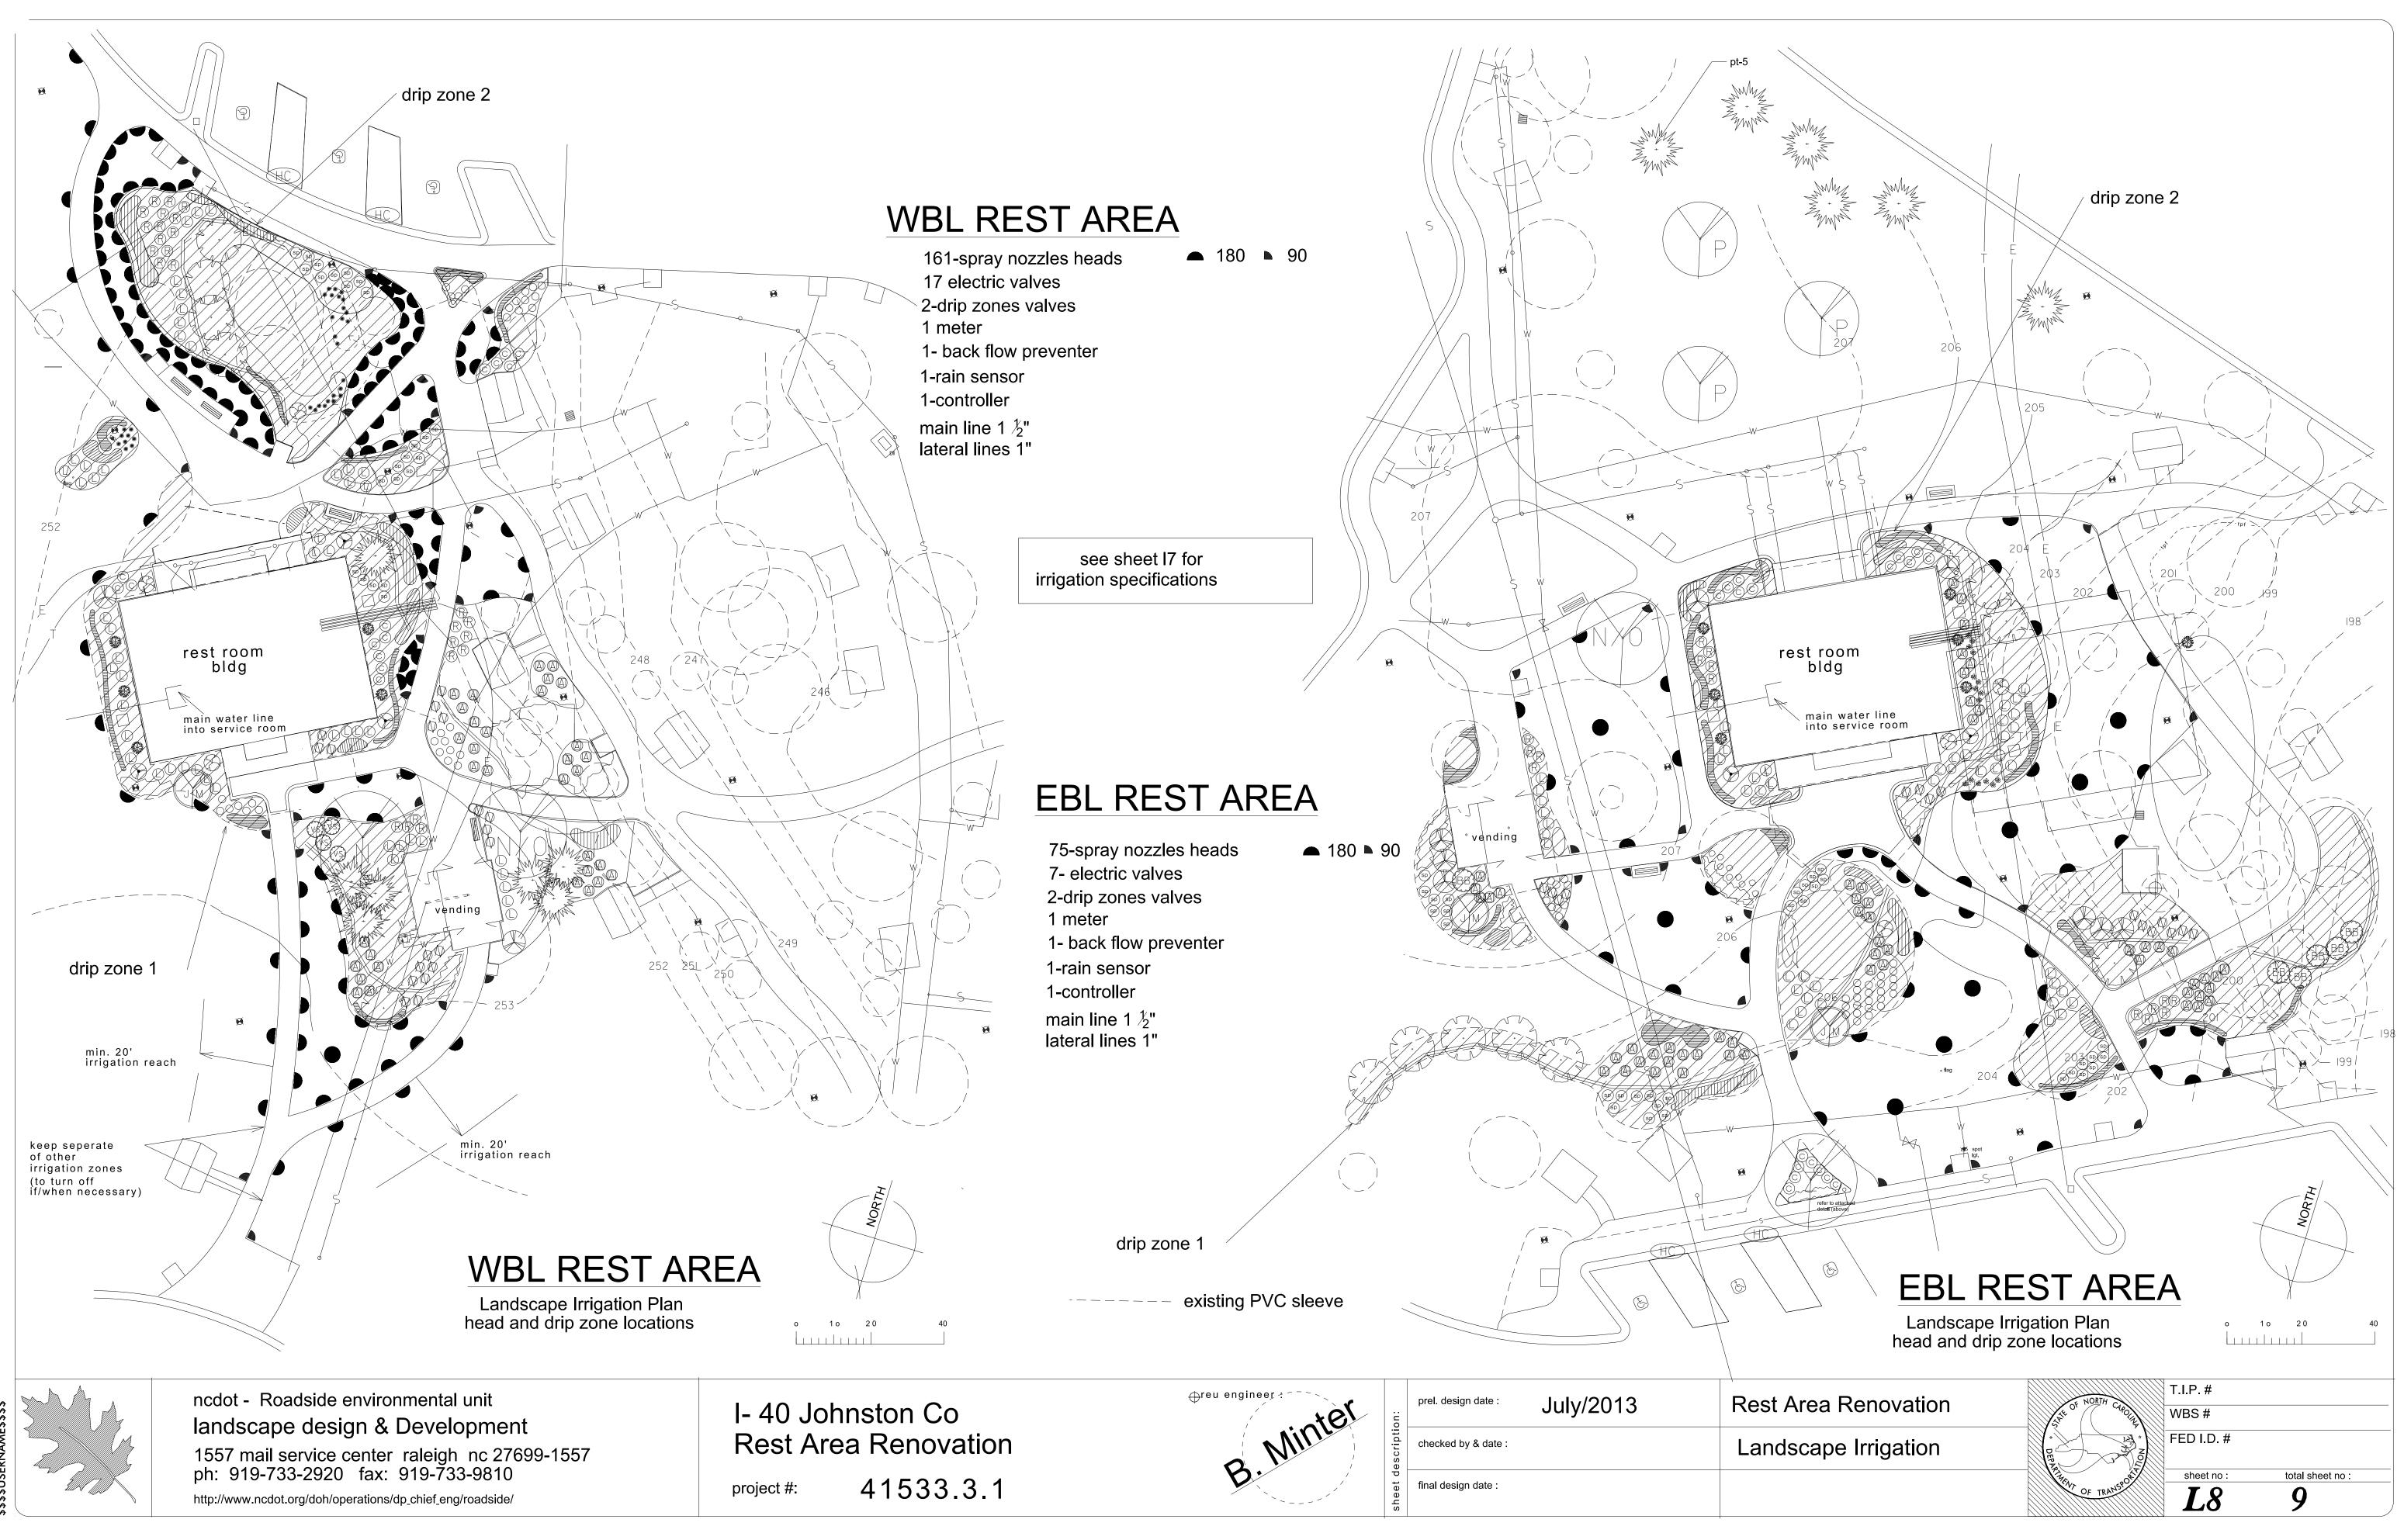

WITH 25' OF #16-2 TIN COATED MARINE GRADE WIRE.

6. place all lights in landscape beḋs.

7. adjust wire runs and fixtures in the field to work around site

8. minimize disturbance to root systems of mature trees.

9. direction of lights should be placed to minimize glare to pedestrians... while highlighting landscape features.

Angle lights down fence line; adjust to get maximum coverage.

**Rest Area Renovation** 41533.3.1



| <u>s</u> K  | on: <b>X</b> | prel. design date : | may/ 2012 | Rest Are            |
|-------------|--------------|---------------------|-----------|---------------------|
| N<br> <br>/ | escripti     | checked by & date : |           | Landsc              |
|             | sheet d      | final design date : | 7-15-12   | L.E.D. <sup>2</sup> |

E)

vending

ÍX.





\$\$\$\$\$\$\$\$YSTIME\$\$\$\$\$ \$\$\$\$\$\$\$\$\$\$\$\$GN\$\$\$\$\$\$\$\$\$\$\$\$\$\$\$ \$\$\$\$USERNAME\$\$\$\$



\_\_\_\_

D-AUG-2013 07:12 Users/drethridge \$\$SUSERNAME\$\$\$



FRICTION LOSS ALLOWANCES FOR THIS PROJECT HAVE BEEN DETERMINED USING THE ABOVE FLOW RANGES AND DEMANDS

PR 200 MAIN LINE PIPING. SIZE

- OF PIPE TO BE 1-1/2" IN MINIMUM DEPTH OF COVER
- MAINLINE PIPING TO BE 18" - PIPING SHALL BE PR 200 SOLVENT WELD PVC PIPE WITH SCHEDULE
- 40 PVC SOLVENT WELD FITTING UNLESS OTHERWISE NOTED. - ALL PIPING RUNS SHALL BE "SNAKED" IN THE TRENCH DURING
- INSTALLATION TO PREVENT EXCESSIVE STRAIN DUE TO THERMAL
- EXPANSION OR CONTRACTION. - THE CONTRACTOR SHALL TAKE ALL PRECAUTIONS NECESSARY TO AVOID DAMAGING PLANTINGS (INCLUDING ROOTS) DURING INSTALLATION OF THE
- IRRIGATION SYS