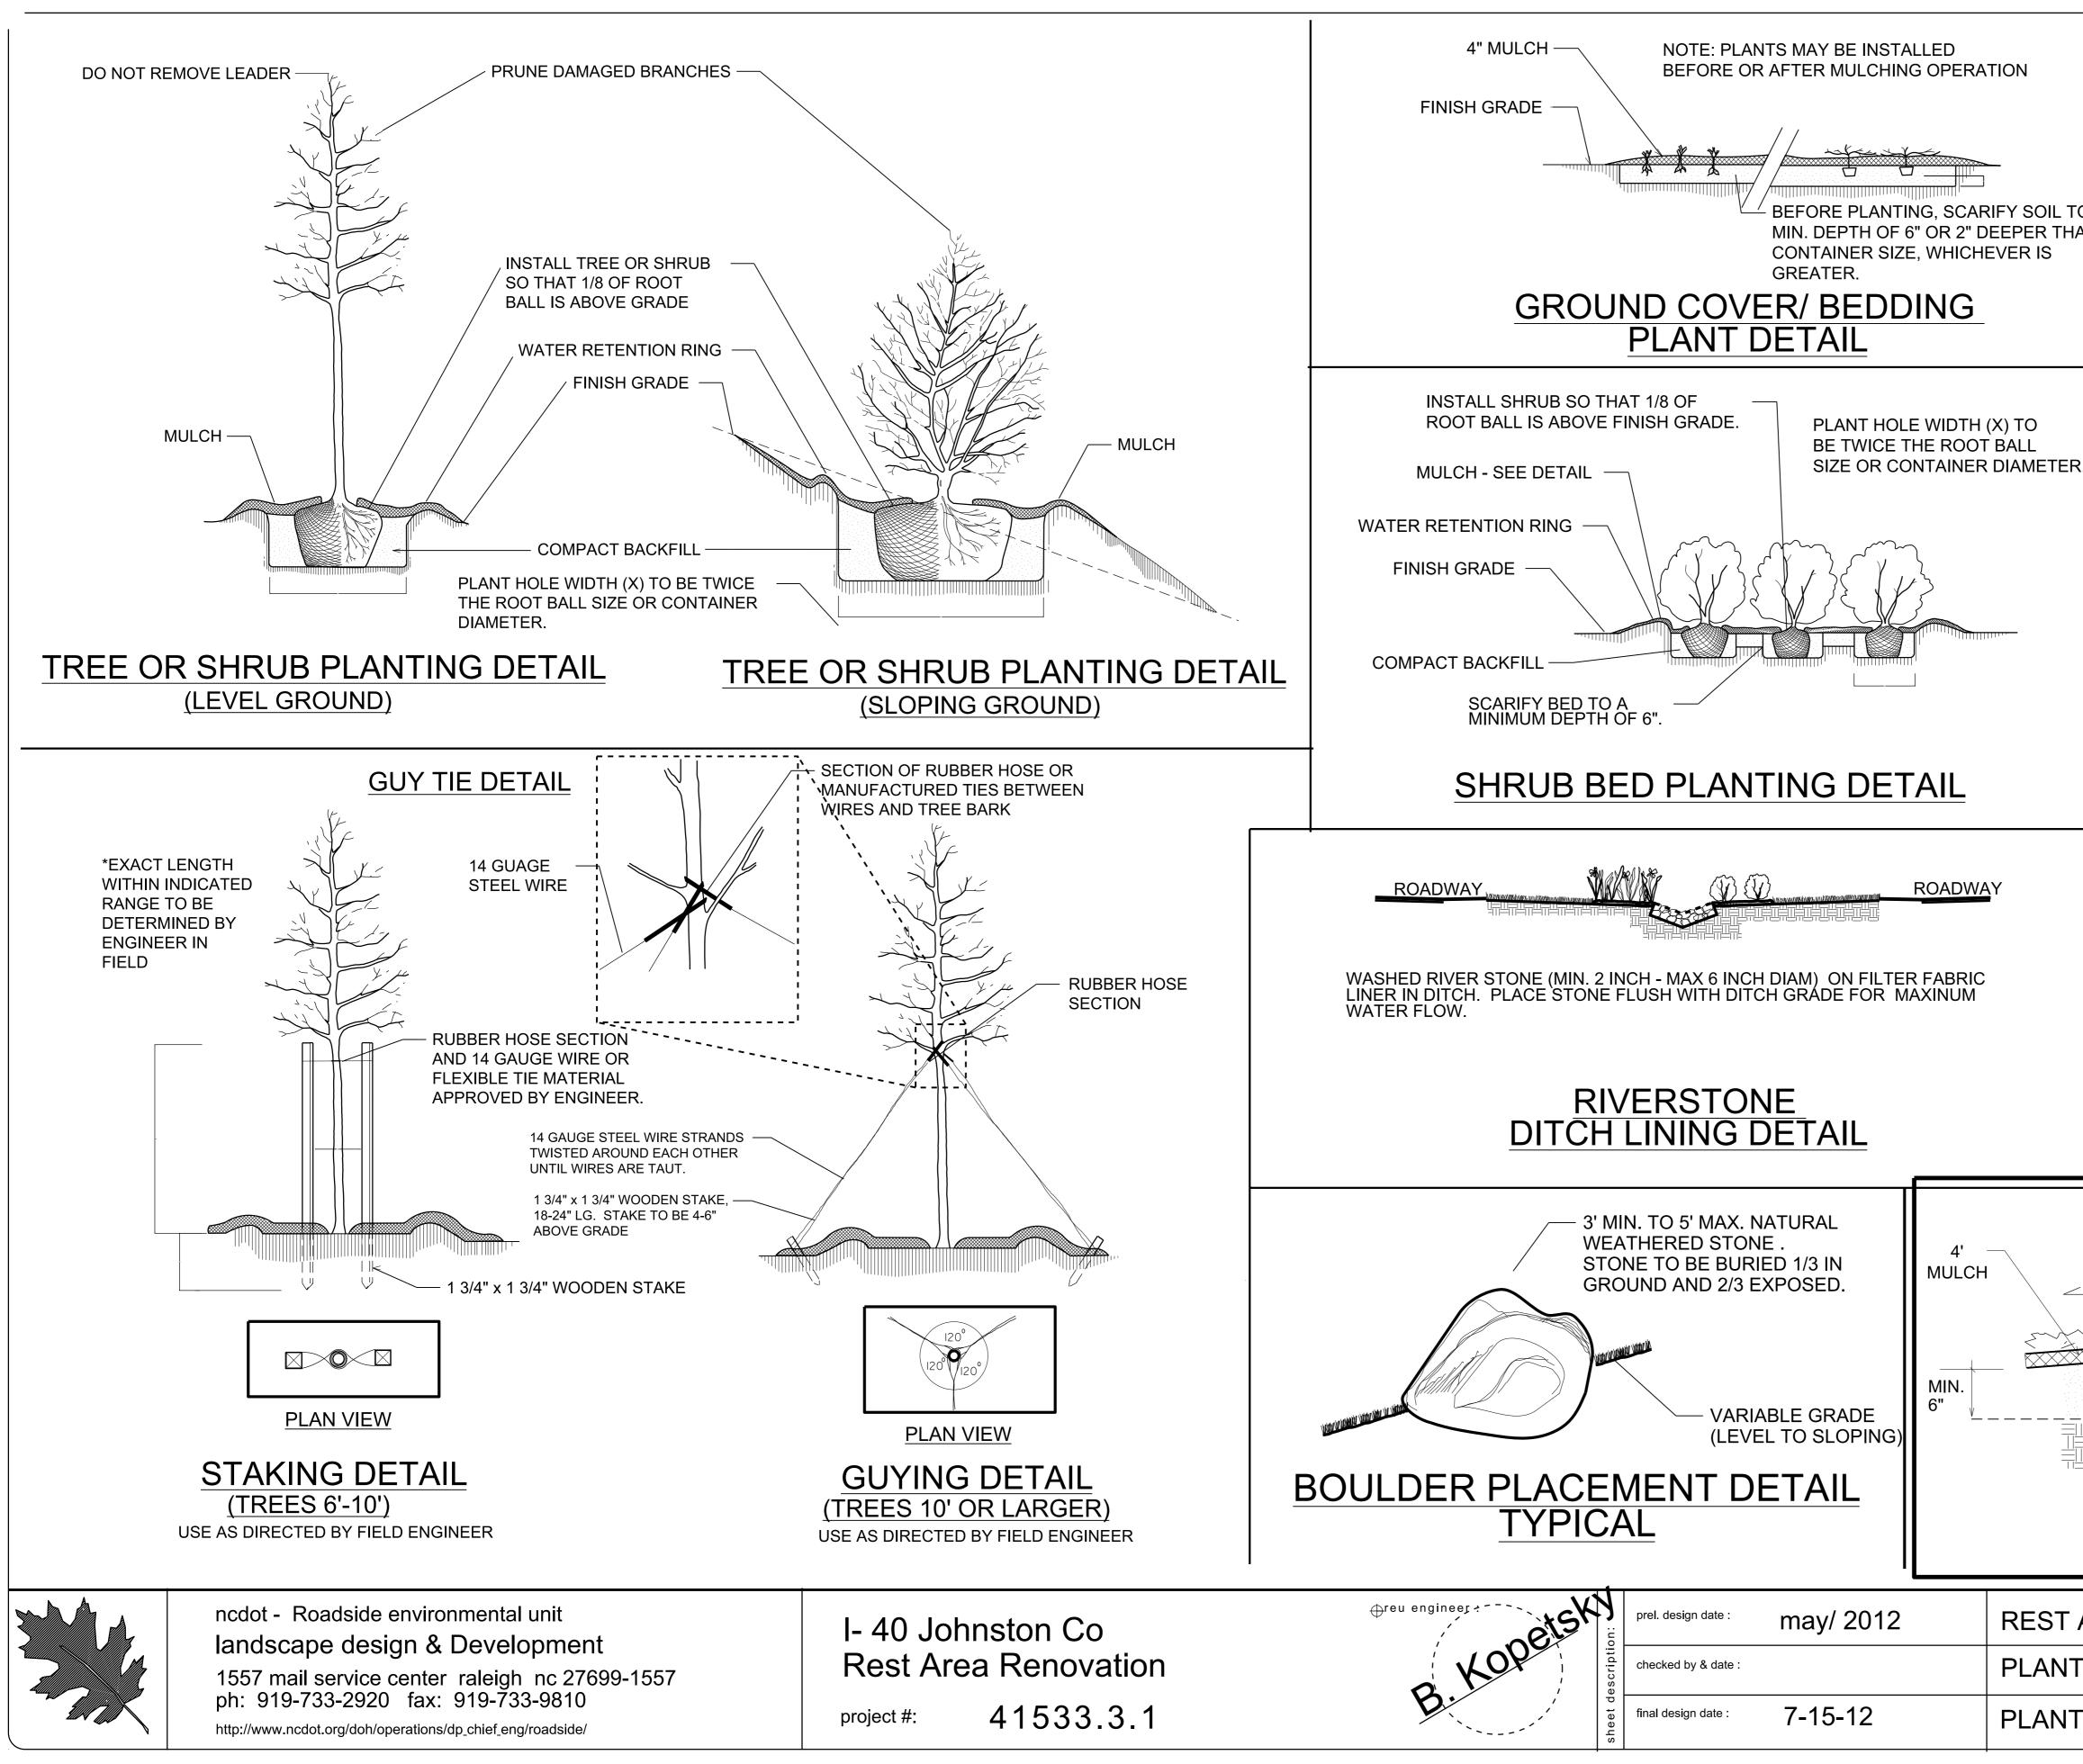

|
|                | 2004 Ameri                                   | can Standard for Nu                                        | rsery S  | Stock            |
|                |                                              | T STANDARD SPEC                                            |          | IONS             |
|                |                                              | EPARED IN THE OFFICE (<br>DADSIDE ENVIRONMEN               |          | ΝΙΤ              |
|                |                                              | DESIGN & DEVELOPME                                         |          | CTION            |
|                | 155                                          | 7 MAIL SERVICE CENT                                        | нR       |                  |



\_\_\_\_

\_\_\_\_

| O A<br>AN | DO NOT PLACE MULCH WITHIN 2"<br>OF TRUNK OR STEM.                                                                                                                                                                                                                                                                   |
|-----------|---------------------------------------------------------------------------------------------------------------------------------------------------------------------------------------------------------------------------------------------------------------------------------------------------------------------|
| ٩.        | MULCH DETAIL