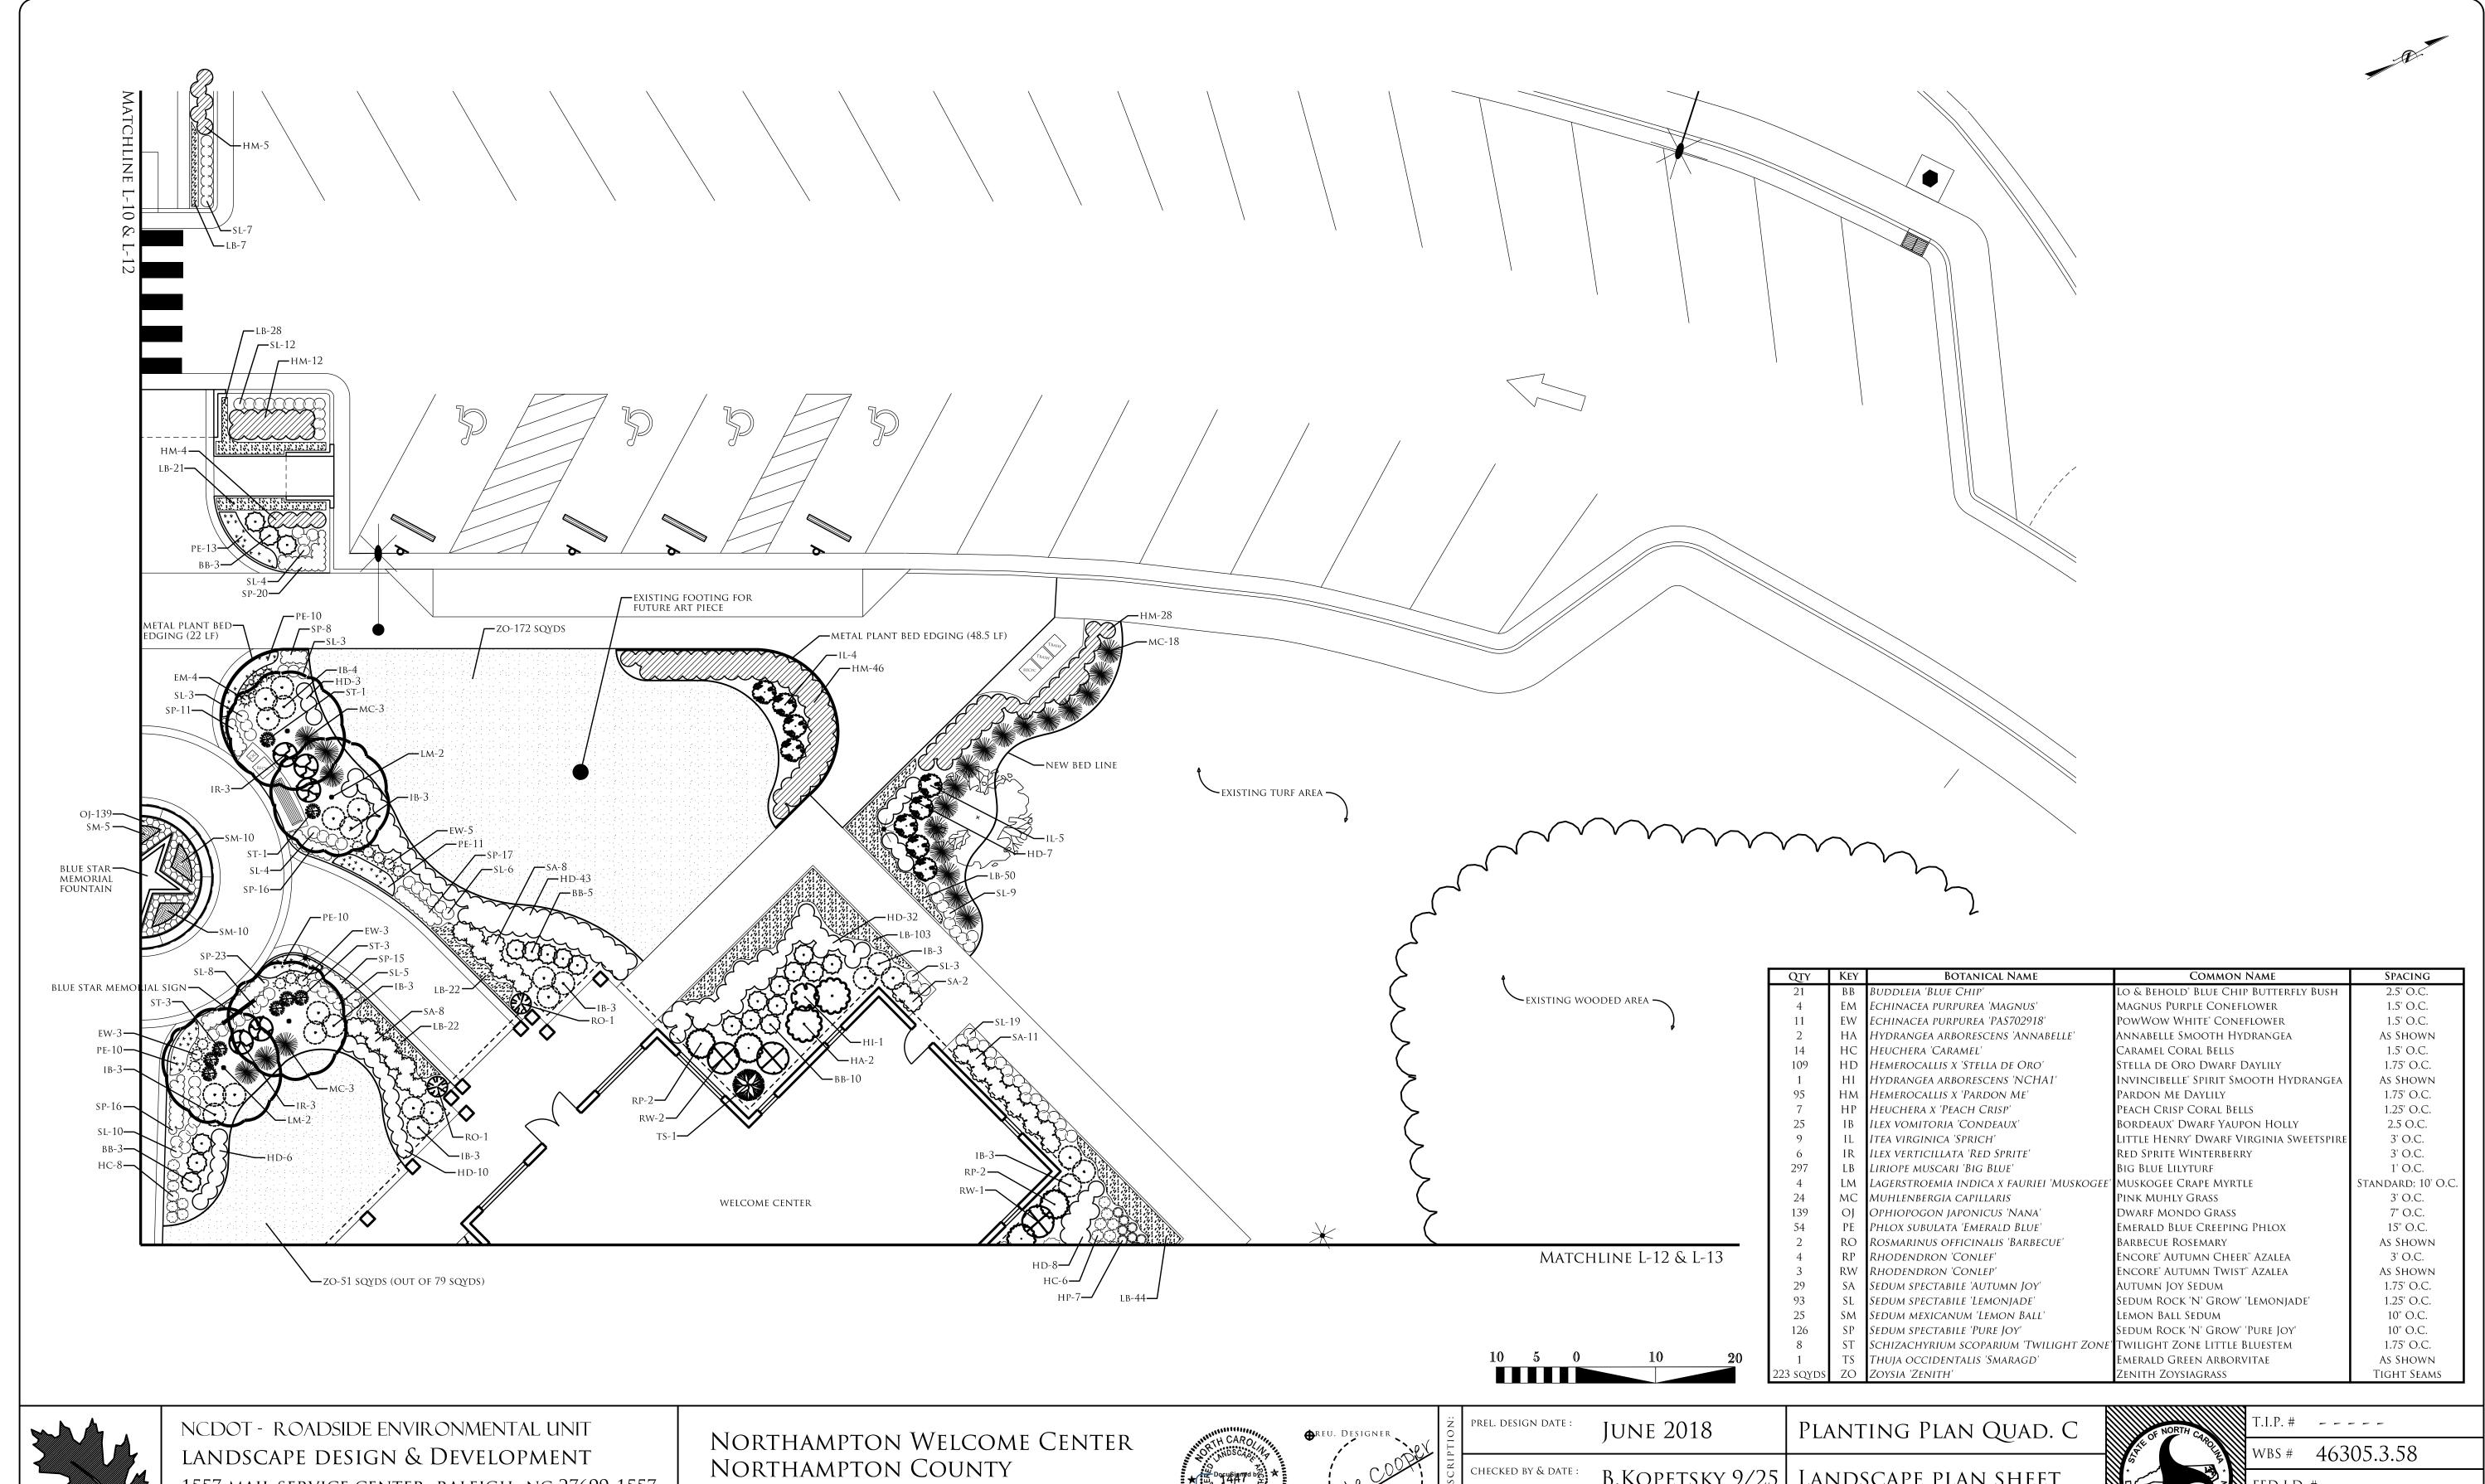

699-1557 PH: 919-707-2935 FAX: 919-715-2554

HTTP://WWW.NCDOT.ORG/DOH/OPERATIONS/DP\_CHIEF\_ENG/ROADSIDE/

NORTHAMPTON WELCOME CENTER NORTHAMPTON COUNTY

WBS #: 46305.3.58





|                         |                 | 15 TS THUJA OCCIDENTALIS 'SMARAGD' | EMERALD GI                             |  |
|-------------------------|-----------------|------------------------------------|----------------------------------------|--|
| <br>PREL. DESIGN DATE : | June 2018       | Planting Plan                      | GF NO                                  |  |
| <br>CHECKED BY & DATE : | B.KOPETSKY 9/25 | Landscape plan sheet               | ************************************** |  |



| T.I.P. # |            |
|----------|------------|
| WBS#     | 46305.3.58 |

FED I.D. #

JULY 11, 2018











1557 MAIL SERVICE CENTER RALEIGH NC 27699-1557 PH: 919-707-2935 FAX: 919-715-2554

HTTP://WWW.NCDOT.ORG/DOH/OPERATIONS/DP\_CHIEF\_ENG/ROADSIDE/

WBS #: 46305.3.58





| CRIPTION | TION:   | PREL. DESIGN DATE : | June 2018       | Planting Plan Quad. C |
|----------|---------|---------------------|-----------------|-----------------------|
|          | DESCRII | CHECKED BY & DATE : | B.KOPETSKY 9/25 | Landscape plan sheet  |
|          | SHEET   | FINAL DESIGN DATE : | July 11, 2018   |                       |



















#### RETURNED CURB ACCESSIBLE RAMP PERSPECTIVE









NCDOT - ROADSIDE ENVIRONMENTAL UNIT LANDSCAPE DESIGN & DEVELOPMENT

1557 MAIL SERVICE CENTER RALEIGH NC 27699-1557 PH: 919-707-2935 FAX: 919-715-2554

HTTP://WWW.NCDOT.ORG/DOH/OPERATIONS/DP\_CHIEF\_ENG/ROA