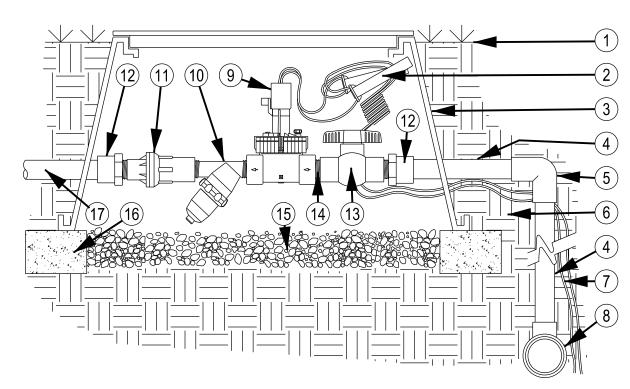

# I-95 NEAR VA STATE LINE PLEASANT HILL. NC

|                                                                                                                                                            | DIX B BUILDING COI                                                                                                                                                                                                                                                                                                                                                                                                                                                                                                                                                                                                                                                                                                                                                                                                                                                                                                                                                                                                                                                                                                                                                                                                                                                                                                                                                                                                                                                                                                                                                                                                                                                                                                                                                                                                                                                                                                                                                                                                                                                                                                            | DE SUMMARY                                                                                                                                   |                                                                                    | NC                                                                        |
|------------------------------------------------------------------------------------------------------------------------------------------------------------|-------------------------------------------------------------------------------------------------------------------------------------------------------------------------------------------------------------------------------------------------------------------------------------------------------------------------------------------------------------------------------------------------------------------------------------------------------------------------------------------------------------------------------------------------------------------------------------------------------------------------------------------------------------------------------------------------------------------------------------------------------------------------------------------------------------------------------------------------------------------------------------------------------------------------------------------------------------------------------------------------------------------------------------------------------------------------------------------------------------------------------------------------------------------------------------------------------------------------------------------------------------------------------------------------------------------------------------------------------------------------------------------------------------------------------------------------------------------------------------------------------------------------------------------------------------------------------------------------------------------------------------------------------------------------------------------------------------------------------------------------------------------------------------------------------------------------------------------------------------------------------------------------------------------------------------------------------------------------------------------------------------------------------------------------------------------------------------------------------------------------------|----------------------------------------------------------------------------------------------------------------------------------------------|------------------------------------------------------------------------------------|---------------------------------------------------------------------------|
| Name Of Project:<br>Address:<br>Proposed Use:<br>Owner Or Authorized Ac<br>Owned By:                                                                       | I-95 NEAR VIRGII<br>RESTROOM BUIL<br>ent: Weeks Turner Arc<br>Raleigh, NC<br>[ ] City/County                                                                                                                                                                                                                                                                                                                                                                                                                                                                                                                                                                                                                                                                                                                                                                                                                                                                                                                                                                                                                                                                                                                                                                                                                                                                                                                                                                                                                                                                                                                                                                                                                                                                                                                                                                                                                                                                                                                                                                                                                                  | hitecture P E [ ] Private [                                                                                                                  | Phone: (919) 779-97<br>E-mail ganderson@<br><b>X</b> ] State                       | 97<br>weeksturner.com                                                     |
| Code Enforcement Juris  LEAD DESIGN PRO                                                                                                                    | ,                                                                                                                                                                                                                                                                                                                                                                                                                                                                                                                                                                                                                                                                                                                                                                                                                                                                                                                                                                                                                                                                                                                                                                                                                                                                                                                                                                                                                                                                                                                                                                                                                                                                                                                                                                                                                                                                                                                                                                                                                                                                                                                             | [ ] County [                                                                                                                                 | X State                                                                            |                                                                           |
| DESIGNER                                                                                                                                                   | FIRM Veeks Turner Architecture Gin Burke Design Group Be Burke Design Group Be Burke Design Group Be Lysaght & Assoc.                                                                                                                                                                                                                                                                                                                                                                                                                                                                                                                                                                                                                                                                                                                                                                                                                                                                                                                                                                                                                                                                                                                                                                                                                                                                                                                                                                                                                                                                                                                                                                                                                                                                                                                                                                                                                                                                                                                                                                                                         | NAME LIC. #                                                                                                                                  | TELEPHONE (919) 779-9797 g (919) 771-1916 (919) 771-1916 (919) 771-1916            | benburke@nc.rr.com                                                        |
|                                                                                                                                                            | IC CODE FOR: [ ] New C                                                                                                                                                                                                                                                                                                                                                                                                                                                                                                                                                                                                                                                                                                                                                                                                                                                                                                                                                                                                                                                                                                                                                                                                                                                                                                                                                                                                                                                                                                                                                                                                                                                                                                                                                                                                                                                                                                                                                                                                                                                                                                        | onstruction [X]                                                                                                                              | Addition [ ] Upfit                                                                 |                                                                           |
| EXISTING: [] Reconstructed RENOVATED                                                                                                                       | truction [X] Altera ORIGINAL USE RES CURRENT USE RES                                                                                                                                                                                                                                                                                                                                                                                                                                                                                                                                                                                                                                                                                                                                                                                                                                                                                                                                                                                                                                                                                                                                                                                                                                                                                                                                                                                                                                                                                                                                                                                                                                                                                                                                                                                                                                                                                                                                                                                                                                                                          | TROOMS                                                                                                                                       | [ ] Repair                                                                         | RESTROOMS                                                                 |
| BUILDING DATA                                                                                                                                              | F (11.4 (111.4                                                                                                                                                                                                                                                                                                                                                                                                                                                                                                                                                                                                                                                                                                                                                                                                                                                                                                                                                                                                                                                                                                                                                                                                                                                                                                                                                                                                                                                                                                                                                                                                                                                                                                                                                                                                                                                                                                                                                                                                                                                                                                                |                                                                                                                                              |                                                                                    |                                                                           |
| MIXED CONSTRUCTION TYPE MIXED CONSTRUCTION SPRINKLERS: STANDPIPES: FIRE DISTRICT: BUILDING HEIGHT: MEZZANINE:                                              | [] -B []  -B<br>[X] NO [] YES<br>[X] NO [] YES<br>[X] NO [] YES<br>[X] NO [] YES<br>+\-34 FEET<br>[X] NO [] YES                                                                                                                                                                                                                                                                                                                                                                                                                                                                                                                                                                                                                                                                                                                                                                                                                                                                                                                                                                                                                                                                                                                                                                                                                                                                                                                                                                                                                                                                                                                                                                                                                                                                                                                                                                                                                                                                                                                                                                                                               | [ ] III-A                                                                                                                                    | V-B<br>:<br>:PA 13 [] NFF<br>  II [] III<br><b>EA:</b> [ <b>X</b> ] NO             | PA 13R []NFPA 13D<br>[]WET []DRY<br>[]YES                                 |
| GROSS BUILDING 2ND FLOOR                                                                                                                                   | AREA EX.<br>REST AREA R                                                                                                                                                                                                                                                                                                                                                                                                                                                                                                                                                                                                                                                                                                                                                                                                                                                                                                                                                                                                                                                                                                                                                                                                                                                                                                                                                                                                                                                                                                                                                                                                                                                                                                                                                                                                                                                                                                                                                                                                                                                                                                       | NEW EX. WELCO                                                                                                                                | ME PORCH & VENDING                                                                 | TOTAL<br>AREA                                                             |
| MEZZANINE<br>1ST FLOOR<br>BASEMENT<br>TOTAL                                                                                                                | 5,056 SF<br><br><b>5,056 SF</b>                                                                                                                                                                                                                                                                                                                                                                                                                                                                                                                                                                                                                                                                                                                                                                                                                                                                                                                                                                                                                                                                                                                                                                                                                                                                                                                                                                                                                                                                                                                                                                                                                                                                                                                                                                                                                                                                                                                                                                                                                                                                                               | 231 SF 4,012 SF                                                                                                                              | 2,670 SF                                                                           | 11,969 SF<br>                                                             |
| ALLOWABLE ARE                                                                                                                                              | ,                                                                                                                                                                                                                                                                                                                                                                                                                                                                                                                                                                                                                                                                                                                                                                                                                                                                                                                                                                                                                                                                                                                                                                                                                                                                                                                                                                                                                                                                                                                                                                                                                                                                                                                                                                                                                                                                                                                                                                                                                                                                                                                             | 231 3F 4,012 3F                                                                                                                              | 2,670 SF                                                                           | 11,969 SF                                                                 |
| [ ] HIGH-HAZARD<br>[ ] INSTITUTIONAL<br>[ ] MERCANTILE<br>[ ] RESIDENTIAL<br>[ ] STORAGE<br>[ ] UTILITY AND MISO<br>SECONDARY OCCUPANO<br>SPECIAL OCCUPANO | [ ] I-1 [ ] I-2 [ ] I-<br>I-3 CONDITION [<br>[ ] R-1 [ ] R-2 [ ] R<br>[ ] S-1 Moderate<br>[ ] PARKING GARAGAMOY: STORAGE (S-1)                                                                                                                                                                                                                                                                                                                                                                                                                                                                                                                                                                                                                                                                                                                                                                                                                                                                                                                                                                                                                                                                                                                                                                                                                                                                                                                                                                                                                                                                                                                                                                                                                                                                                                                                                                                                                                                                                                                                                                                                | 3 []I-4<br>]1 []2 []3 []4<br>I-3 []R-4<br>[]S-2 Low [<br>GE[]OPEN [                                                                          | []5<br> HIGH-PILED<br> ENCLOSED                                                    |                                                                           |
| SPECIAL PROVISION MIXED OCCUPANCY:                                                                                                                         | <b>S</b> : []508.2 []508.3                                                                                                                                                                                                                                                                                                                                                                                                                                                                                                                                                                                                                                                                                                                                                                                                                                                                                                                                                                                                                                                                                                                                                                                                                                                                                                                                                                                                                                                                                                                                                                                                                                                                                                                                                                                                                                                                                                                                                                                                                                                                                                    |                                                                                                                                              | 5 []508.6 []                                                                       | 508.7 [ ] 508.8                                                           |
| [ ] Incidental Use Sepa                                                                                                                                    |                                                                                                                                                                                                                                                                                                                                                                                                                                                                                                                                                                                                                                                                                                                                                                                                                                                                                                                                                                                                                                                                                                                                                                                                                                                                                                                                                                                                                                                                                                                                                                                                                                                                                                                                                                                                                                                                                                                                                                                                                                                                                                                               | SEPARATION FIF                                                                                                                               | 1. EXCEPTION.                                                                      | · <del></del>                                                             |
| [X] Non-separated Mix<br>The Required<br>Limitations For<br>Construction, S                                                                                | n is not exempt as a Non-Sepa<br>red Occupancy (508.3.2)<br>Type Of Construction For The I<br>Each Of The Applicable Occu<br>to Determined, Shall Apply To                                                                                                                                                                                                                                                                                                                                                                                                                                                                                                                                                                                                                                                                                                                                                                                                                                                                                                                                                                                                                                                                                                                                                                                                                                                                                                                                                                                                                                                                                                                                                                                                                                                                                                                                                                                                                                                                                                                                                                    | Building Shall Be Detern<br>pancies To The Entire B<br>The Entire Building                                                                   | mined By Applying T                                                                | The Height And Area<br>Restrictive Type Of                                |
| For Each Story Of Each Use D                                                                                                                               |                                                                                                                                                                                                                                                                                                                                                                                                                                                                                                                                                                                                                                                                                                                                                                                                                                                                                                                                                                                                                                                                                                                                                                                                                                                                                                                                                                                                                                                                                                                                                                                                                                                                                                                                                                                                                                                                                                                                                                                                                                                                                                                               | Shall Be Such That The<br>Area For Each Use Sha<br>TUAL AREA OF OCCUP                                                                        | all Not Exceed 1.  PANCY B                                                         |                                                                           |
| ALLOWABLE AREA O                                                                                                                                           |                                                                                                                                                                                                                                                                                                                                                                                                                                                                                                                                                                                                                                                                                                                                                                                                                                                                                                                                                                                                                                                                                                                                                                                                                                                                                                                                                                                                                                                                                                                                                                                                                                                                                                                                                                                                                                                                                                                                                                                                                                                                                                                               | OWABLE AREA OF OC                                                                                                                            | CCUPANCY B                                                                         | 1.00                                                                      |
| STORY DESCR'N AND USE  1 BUSINESS 1 STORAGE                                                                                                                | 9,000                                                                                                                                                                                                                                                                                                                                                                                                                                                                                                                                                                                                                                                                                                                                                                                                                                                                                                                                                                                                                                                                                                                                                                                                                                                                                                                                                                                                                                                                                                                                                                                                                                                                                                                                                                                                                                                                                                                                                                                                                                                                                                                         | AREA FOR ARI OPEN SPACE SPF INCREASE 1 INC 6,750 6.750                                                                                       | RINKLER AREA<br>REASE 2 UNLIM<br>15,75<br>15,75<br>                                | /ABLE MAXIMUM<br>. OR BUILDING<br>ITED ₃ AREA ₄<br>50 31,500<br>50 15,750 |
| A. Perimete B. Total Bu C. Ratio (F. D. W= Mini E. Percent 2. The Sprinkler A. Multi-sto B. Single S 3. Unlimited Area Group A Motio 4. Max. Building      | rea Increases From Section 50 r Which Fronts A Public Way 0 Iding Perimeter = 968 P) = 1 (F/P).  The Middle Middl | Or Open Space Having 2 (P). (W). [F/P - 0.25] X W/30 = As Follows: Of Sections Group B, F, ); And H-2 Aircraft Paint The Building X E But No | 20 Ft Min. Width = 9 75 (%).  M, S, A-4 (507); Hangers (507.7) of Greater Than 3 X | E. (506.4)                                                                |
| Traffic Control  ALLOWABLE HEIG                                                                                                                            | Towers Must Comply With 412                                                                                                                                                                                                                                                                                                                                                                                                                                                                                                                                                                                                                                                                                                                                                                                                                                                                                                                                                                                                                                                                                                                                                                                                                                                                                                                                                                                                                                                                                                                                                                                                                                                                                                                                                                                                                                                                                                                                                                                                                                                                                                   | 2.1.2.                                                                                                                                       |                                                                                    |                                                                           |
| TYPE OF CONSTRUC                                                                                                                                           | TION: TYPE VB                                                                                                                                                                                                                                                                                                                                                                                                                                                                                                                                                                                                                                                                                                                                                                                                                                                                                                                                                                                                                                                                                                                                                                                                                                                                                                                                                                                                                                                                                                                                                                                                                                                                                                                                                                                                                                                                                                                                                                                                                                                                                                                 | INODEACE                                                                                                                                     | 0110147                                                                            | 0005                                                                      |
|                                                                                                                                                            | ALLOWABLE                                                                                                                                                                                                                                                                                                                                                                                                                                                                                                                                                                                                                                                                                                                                                                                                                                                                                                                                                                                                                                                                                                                                                                                                                                                                                                                                                                                                                                                                                                                                                                                                                                                                                                                                                                                                                                                                                                                                                                                                                                                                                                                     | INCREASE                                                                                                                                     | SHOWN                                                                              | CODE                                                                      |
|                                                                                                                                                            | (TABLE 503)                                                                                                                                                                                                                                                                                                                                                                                                                                                                                                                                                                                                                                                                                                                                                                                                                                                                                                                                                                                                                                                                                                                                                                                                                                                                                                                                                                                                                                                                                                                                                                                                                                                                                                                                                                                                                                                                                                                                                                                                                                                                                                                   | FOR SPRINKLERS                                                                                                                               |                                                                                    | REFERENCE                                                                 |