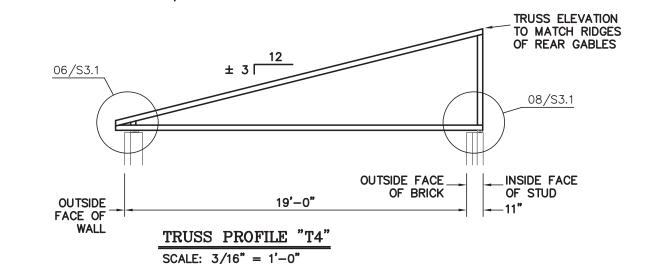

N ADDITION TO THE DESIGN DEAD AND LIVE LOADS NOTED ABOVE, THE ROOF TRUSSES SHALL BE DESIGNED IN ACCORDANCE WITH ASCE 7-05 FOR A DESIGN WIND SPEED OF 95 MPH WITH EXPOSURE 'C'. 10 PSF MAXIMUM SHALL BE USED FOR THE DEAD LOAD WITH ALL WIND LOAD CASES.
- 6. SPLICES IN TRUSSES SHALL BE LOCATED AS REQUIRED BY THE FABRICATOR AND NOTED ON THE ERECTION DRAWINGS.
- 7. THE ERECTION DRAWINGS SHALL NOTE ALL LOCATIONS OF TEMPORARY BRIDGING OR BRACING REQUIRED TO STABILIZE THE TRUSSES DURING ERECTION, PRIOR TO THE INSTALLATION OF ROOF SHEATHING.
- 8. THE CONTRACTOR SHALL CONSULT THE LATEST EDITION OF BCSI FOR ERECTION BRACING GUIDELINES. PROPER WOOD TRUSS HANDLING AND ERECTION BRACING ARE THE RESPONSIBILITY OF THE CONTRACTOR.



28'-2" (G.C. VERIFY)

TRUSS PROFILE "T2"

SCALE: 3/16" = 1'-0"

(or WALL)









WEEKS TURNER ARCHITECTURE, PA 3305-109 Durham Drive Raleigh, North Carolina 27603 919.779.9797 fax: 919.779.0826 www.weeksturner.com





WBS: 15RE.10.3 SCO ID# 18-19070-01A

PROJECT TITLE NORTHAMPTON CTY. REST AREA-RENOV I-95 NEAR VA STATE LINE PLEASANT HILL, NORTH CAROLINA

PROJECT NO. LA-11835 DRAWING TITLE STRUCTURAL **NOTES** 

SHEET

OF

9/18/18

PLOT DATE REVISION

This original sheet is 24" x 36", other dimensions indicate it has been altered.

All information on this sheet is the property of Weeks Turner Architecture and may not be duplicated in whole or in part without written authorization from Weeks Turner Architecture. 2018 ©



WEEKS TURNER ARCHITECTURE, PA 3305-109 Durham Drive Raleigh, North Carolina 27603 919.779.9797 fax: 919.779.0826





WBS: 15RE.10.3 SCO ID# 18-