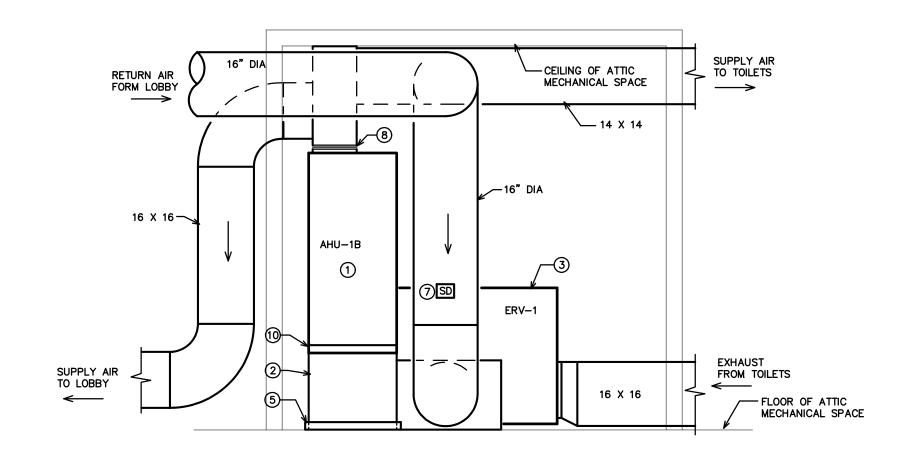

orth Carolina 27603 919.779.9797 fax: 919.779.0826 www.weeksturner.com

**ENGINEER** 

BURKE DESIGN GROUP, Pa CONSULTING ENGINEERS

3305-109 Durham Drive Raleigh, North Carolina 27603 919.771.1916 fax: 919.779.0826 email: benburke@nc.rr.com

Corp. License # C-2652



Ben Burke 9/18/92018°06443:56 PM EDT

WBS ELEMENT 15RE.10.3 SCO ID# 18-19070-01A

PROJECT TITLE NORTHAMPTON CTY. REST AREA- RENOV. I-95 NEAR VA STATE LINE PLEASEANT HILL, NORTH CAROLINA

PROJECT NO. 1704a

DRAWING TITLE REVISED HVAC PLAN



PLOT DATE

9/18/18

This original sheet is 22" x 34"; other dimensions indicate it has been altered.

All information on this sheet is the property of Weeks Turner Architecture and may not be duplicated in whole or in part without written authorization from Weeks Turner Architecture. 2016





2 ATTIC MECHANICAL SPACE SECTION
SCALE: 1/2" = 1'-0"

NOTE: SECTIONS SHOW TYPICAL INSTALLATION OF AIR HANDLING UNITS AND ENERGY RECOVERY VENTILATORS AND ASSOCIATED DUCTWORK FOR ALL AIR HANDLING UNITS AND ENERGY RECOVERY VENTILATORS.

\ ATTIC MECHANICAL SPACE SECTION

#### KEY NOTES FOR SHEET M4

- 1 VERTICAL AIR HANDLING UNIT. PROVIDE ALL MANUFACTURER'S CLEARANCES AROUND UNIT.
- ② RETURN AIR PLENUM.
- (ERV) ENERGY RECOVERY VENTILATOR) PROVIDE ALL MANUFACTURER'S CLEARANCES AROUND UNIT.
- 4 RUN CONDENSATE ROUTED AS SHOWN ON PLANS TO FLOOR DRAIN IN PLUMBING CHASE BETWEEN TOILETS. INSULATE CONDENSATE PIPING FOR ENTIRE LENGTH WITH CLOSED CELL INSULATION.
- 5 DRAIN PAN UP AIR HANDLING UNITS. PROVIDE FLOAT SWITCH IN PAN FOR UNIT SHUT-DOWN.
- 6 RUN REFRIGERANT PIPING AS HIGH AS POSSIBLE OVERHE