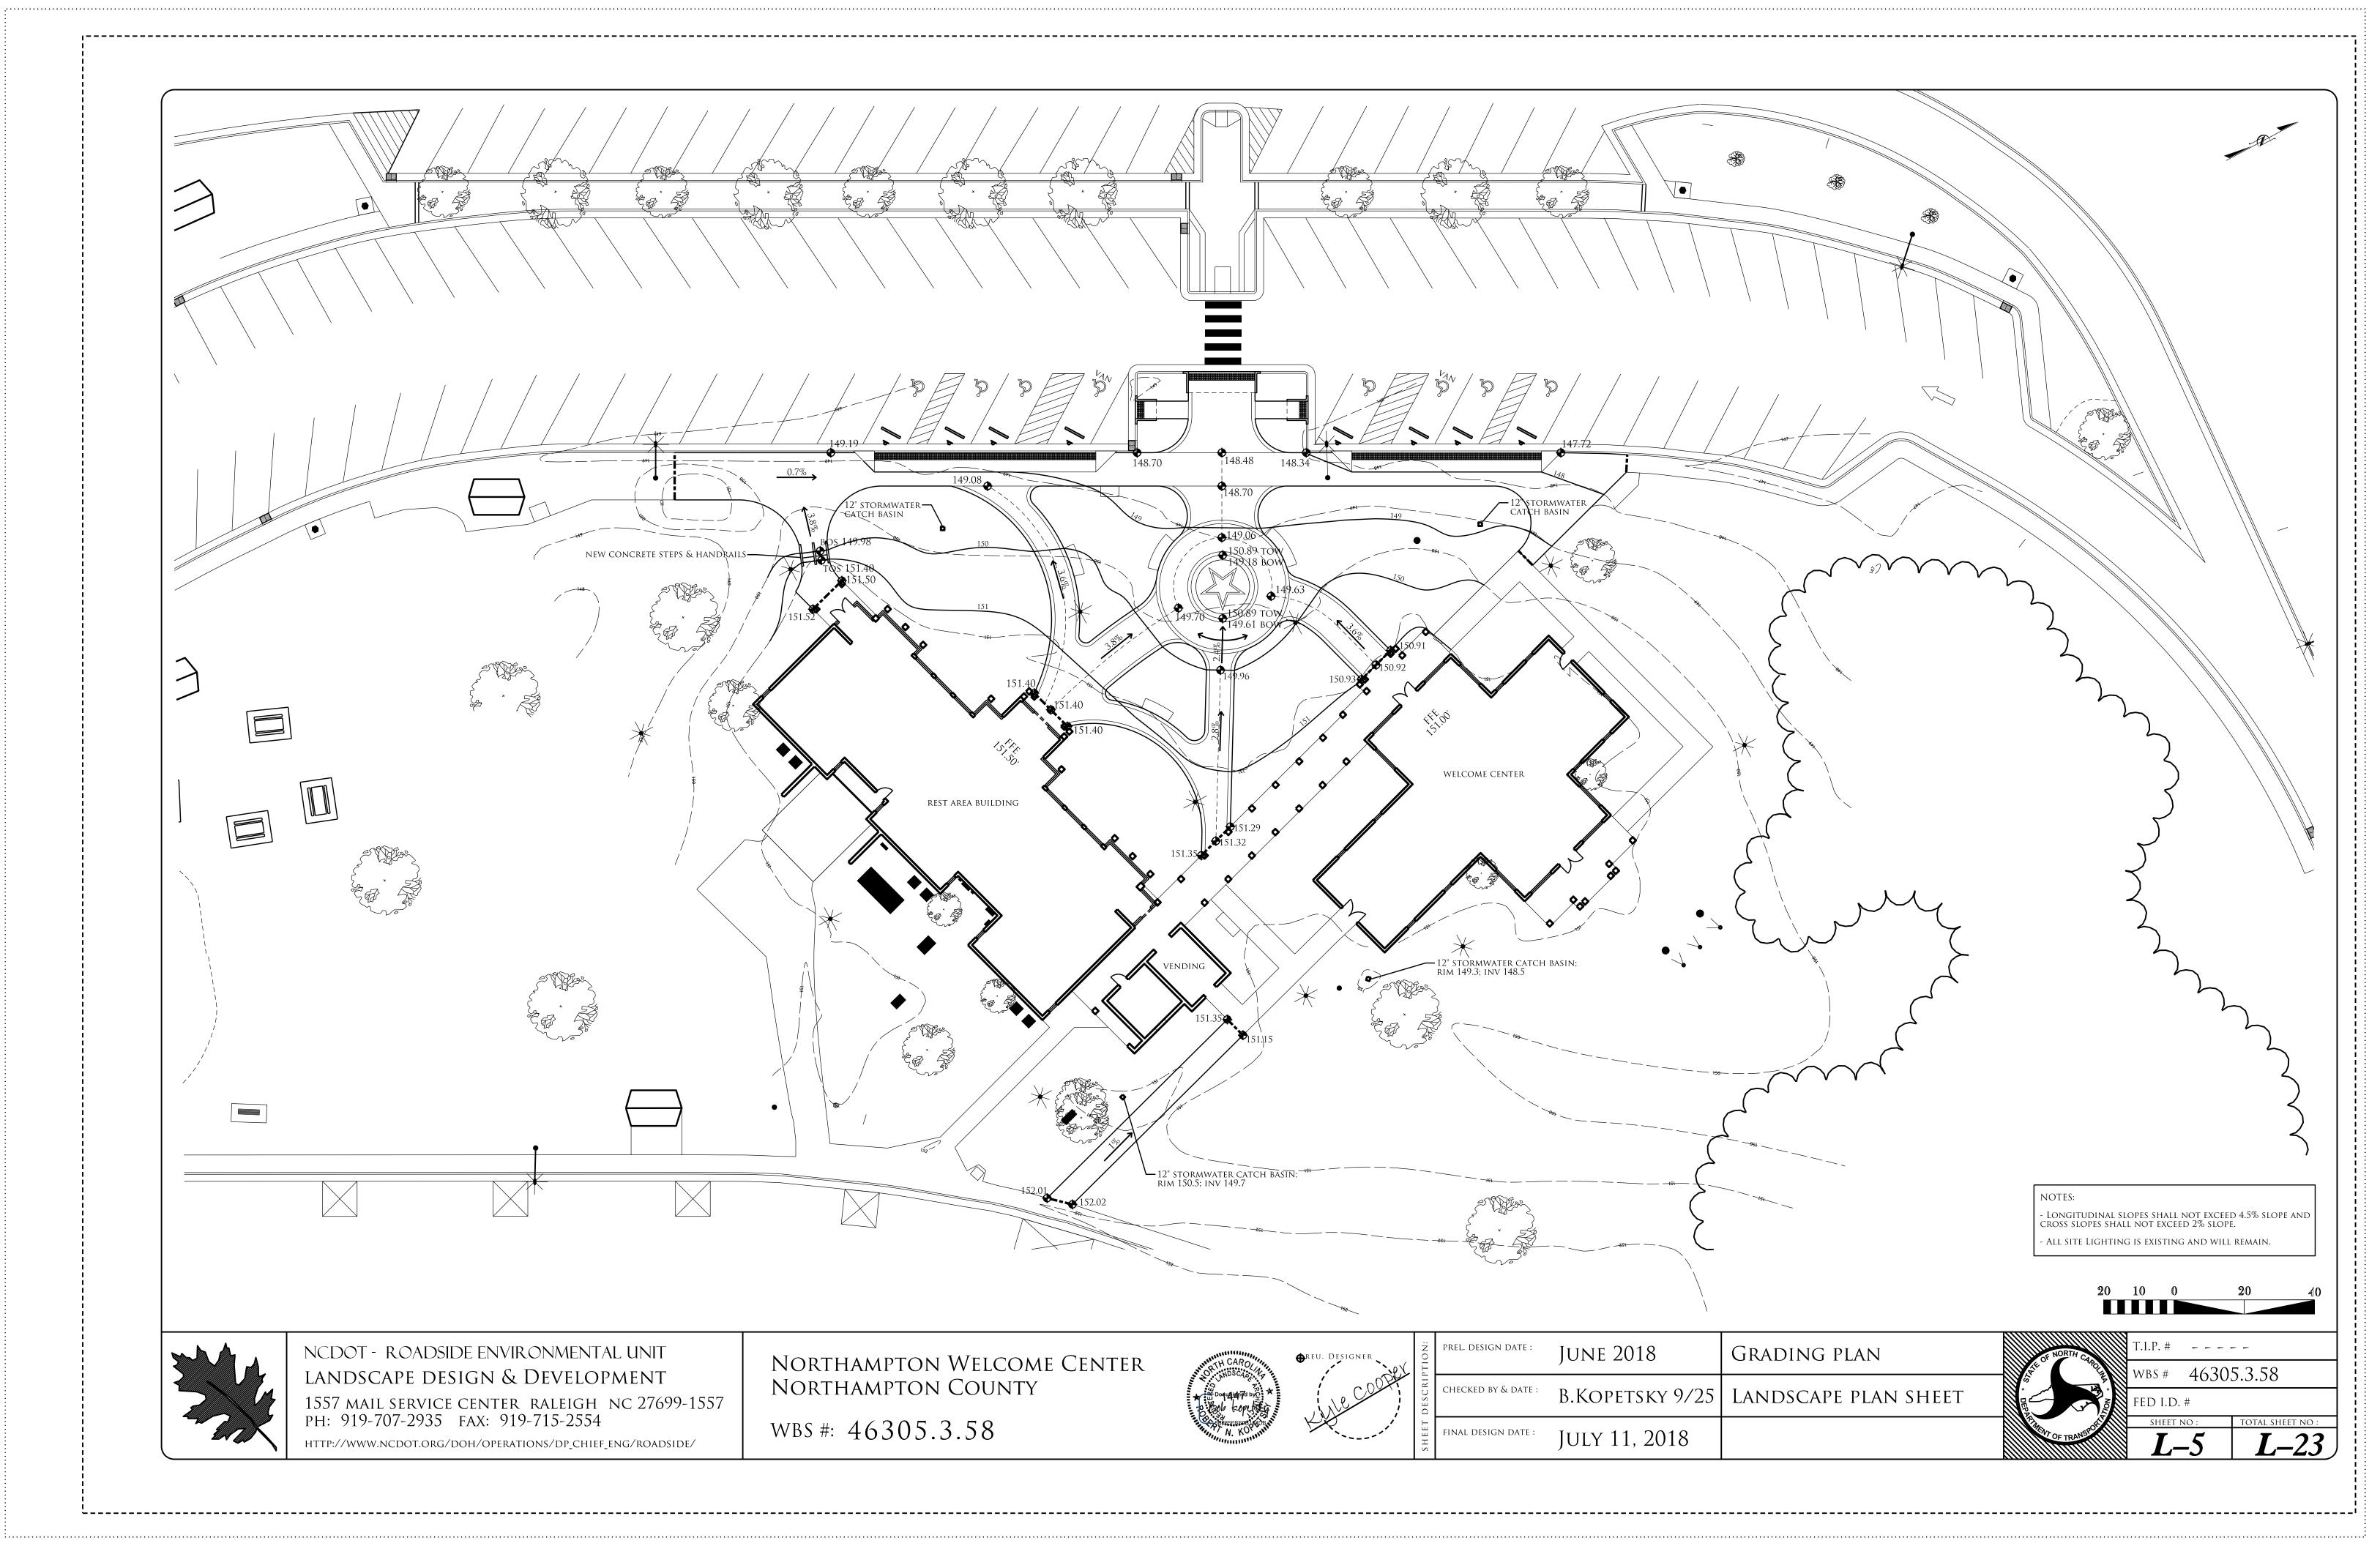

# NORTHAMPTON COUNTY REST AREA RENOVATION

# I-95 NEAR VA STATE LINE PLEASANT HILL. NC

|                                                                                                                                                            | DIX B BUILDING COI                                                                                                                                                                                                                                                                                                                                                                                                                                                                                                                                                                                                                                                                                                                                                                                                                                                                                                                                                                                                                                                                                                                                                                                                                                                                                                                                                                                                                                                                                                                                                                                                                                                                                                                                                                                                                                                                                                                                                                                                                                                                                                            | DE SUMMARY                                                                                                                                   |                                                                                    | NC                                                                        |
|------------------------------------------------------------------------------------------------------------------------------------------------------------|-------------------------------------------------------------------------------------------------------------------------------------------------------------------------------------------------------------------------------------------------------------------------------------------------------------------------------------------------------------------------------------------------------------------------------------------------------------------------------------------------------------------------------------------------------------------------------------------------------------------------------------------------------------------------------------------------------------------------------------------------------------------------------------------------------------------------------------------------------------------------------------------------------------------------------------------------------------------------------------------------------------------------------------------------------------------------------------------------------------------------------------------------------------------------------------------------------------------------------------------------------------------------------------------------------------------------------------------------------------------------------------------------------------------------------------------------------------------------------------------------------------------------------------------------------------------------------------------------------------------------------------------------------------------------------------------------------------------------------------------------------------------------------------------------------------------------------------------------------------------------------------------------------------------------------------------------------------------------------------------------------------------------------------------------------------------------------------------------------------------------------|----------------------------------------------------------------------------------------------------------------------------------------------|------------------------------------------------------------------------------------|---------------------------------------------------------------------------|
| Name Of Project:<br>Address:<br>Proposed Use:<br>Owner Or Authorized Ac<br>Owned By:                                                                       | I-95 NEAR VIRGII<br>RESTROOM BUIL<br>ent: Weeks Turner Arc<br>Raleigh, NC<br>[ ] City/County                                                                                                                                                                                                                                                                                                                                                                                                                                                                                                                                                                                                                                                                                                                                                                                                                                                                                                                                                                                                                                                                                                                                                                                                                                                                                                                                                                                                                                                                                                                                                                                                                                                                                                                                                                                                                                                                                                                                                                                                                                  | hitecture P E [ ] Private [                                                                                                                  | Phone: (919) 779-97<br>E-mail ganderson@<br><b>X</b> ] State                       | 97<br>weeksturner.com                                                     |
| Code Enforcement Juris  LEAD DESIGN PRO                                                                                                                    | ,                                                                                                                                                                                                                                                                                                                                                                                                                                                                                                                                                                                                                                                                                                                                                                                                                                                                                                                                                                                                                                                                                                                                                                                                                                                                                                                                                                                                                                                                                                                                                                                                                                                                                                                                                                                                                                                                                                                                                                                                                                                                                                                             | [ ] County [                                                                                                                                 | X State                                                                            |                                                                           |
| DESIGNER                                                                                                                                                   | FIRM Veeks Turner Architecture Gin Burke Design Group Be Burke Design Group Be Burke Design Group Be Lysaght & Assoc.                                                                                                                                                                                                                                                                                                                                                                                                                                                                                                                                                                                                                                                                                                                                                                                                                                                                                                                                                                                                                                                                                                                                                                                                                                                                                                                                                                                                                                                                                                                                                                                                                                                                                                                                                                                                                                                                                                                                                                                                         | NAME LIC. #                                                                                                                                  | TELEPHONE (919) 779-9797 g (919) 771-1916 (919) 771-1916 (919) 771-1916            | benburke@nc.rr.com                                                        |
|                                                                                                                                                            | IC CODE FOR: [ ] New C                                                                                                                                                                                                                                                                                                                                                                                                                                                                                                                                                                                                                                                                                                                                                                                                                                                                                                                                                                                                                                                                                                                                                                                                                                                                                                                                                                                                                                                                                                                                                                                                                                                                                                                                                                                                                                                                                                                                                                                                                                                                                                        | onstruction [X]                                                                                                                              | Addition [ ] Upfit                                                                 |                                                                           |
| EXISTING: [] Reconstructed RENOVATED                                                                                                                       | truction [X] Altera ORIGINAL USE RES CURRENT USE RES                                                                                                                                                                                                                                                                                                                                                                                                                                                                                                                                                                                                                                                                                                                                                                                                                                                                                                                                                                                                                                                                                                                                                                                                                                                                                                                                                                                                                                                                                                                                                                                                                                                                                                                                                                                                                                                                                                                                                                                                                                                                          | TROOMS                                                                                                                                       | [ ] Repair                                                                         | RESTROOMS                                                                 |
| BUILDING DATA                                                                                                                                              | F (11.4 (111.4                                                                                                                                                                                                                                                                                                                                                                                                                                                                                                                                                                                                                                                                                                                                                                                                                                                                                                                                                                                                                                                                                                                                                                                                                                                                                                                                                                                                                                                                                                                                                                                                                                                                                                                                                                                                                                                                                                                                                                                                                                                                                                                |                                                                                                                                              |                                                                                    |                                                                           |
| MIXED CONSTRUCTION TYPE MIXED CONSTRUCTION SPRINKLERS: STANDPIPES: FIRE DISTRICT: BUILDING HEIGHT: MEZZANINE:                                              | [] -B []  -B<br>[X] NO [] YES<br>[X] NO [] YES<br>[X] NO [] YES<br>[X] NO [] YES<br>+\-34 FEET<br>[X] NO [] YES                                                                                                                                                                                                                                                                                                                                                                                                                                                                                                                                                                                                                                                                                                                                                                                                                                                                                                                                                                                                                                                                                                                                                                                                                                                                                                                                                                                                                                                                                                                                                                                                                                                                                                                                                                                                                                                                                                                                                                                                               | [ ] III-A                                                                                                                                    | V-B<br>:<br>:PA 13 [] NFF<br>  II [] III<br><b>EA:</b> [ <b>X</b> ] NO             | PA 13R []NFPA 13D<br>[]WET []DRY<br>[]YES                                 |
| GROSS BUILDING 2ND FLOOR                                                                                                                                   | AREA EX.<br>REST AREA R                                                                                                                                                                                                                                                                                                                                                                                                                                                                                                                                                                                                                                                                                                                                                                                                                                                                                                                                                                                                                                                                                                                                                                                                                                                                                                                                                                                                                                                                                                                                                                                                                                                                                                                                                                                                                                                                                                                                                                                                                                                                                                       | NEW EX. WELCO                                                                                                                                | ME PORCH & VENDING                                                                 | TOTAL<br>AREA                                                             |
| MEZZANINE<br>1ST FLOOR<br>BASEMENT<br>TOTAL                                                                                                                | 5,056 SF<br><br><b>5,056 SF</b>                                                                                                                                                                                                                                                                                                                                                                                                                                                                                                                                                                                                                                                                                                                                                                                                                                                                                                                                                                                                                                                                                                                                                                                                                                                                                                                                                                                                                                                                                                                                                                                                                                                                                                                                                                                                                                                                                                                                                                                                                                                                                               | 231 SF 4,012 SF                                                                                                                              | 2,670 SF                                                                           | 11,969 SF<br>                                                             |
| ALLOWABLE ARE                                                                                                                                              | ,                                                                                                                                                                                                                                                                                                                                                                                                                                                                                                                                                                                                                                                                                                                                                                                                                                                                                                                                                                                                                                                                                                                                                                                                                                                                                                                                                                                                                                                                                                                                                                                                                                                                                                                                                                                                                                                                                                                                                                                                                                                                                                                             | 231 3F 4,012 3F                                                                                                                              | 2,670 SF                                                                           | 11,969 SF                                                                 |
| [ ] HIGH-HAZARD<br>[ ] INSTITUTIONAL<br>[ ] MERCANTILE<br>[ ] RESIDENTIAL<br>[ ] STORAGE<br>[ ] UTILITY AND MISO<br>SECONDARY OCCUPANO<br>SPECIAL OCCUPANO | [ ] I-1 [ ] I-2 [ ] I-<br>I-3 CONDITION [<br>[ ] R-1 [ ] R-2 [ ] R<br>[ ] S-1 Moderate<br>[ ] PARKING GARAGAMOY: STORAGE (S-1)                                                                                                                                                                                                                                                                                                                                                                                                                                                                                                                                                                                                                                                                                                                                                                                                                                                                                                                                                                                                                                                                                                                                                                                                                                                                                                                                                                                                                                                                                                                                                                                                                                                                                                                                                                                                                                                                                                                                                                                                | 3 []I-4<br>]1 []2 []3 []4<br>I-3 []R-4<br>[]S-2 Low [<br>GE[]OPEN [                                                                          | []5<br> HIGH-PILED<br> ENCLOSED                                                    |                                                                           |
| SPECIAL PROVISION MIXED OCCUPANCY:                                                                                                                         | <b>S</b> : []508.2 []508.3                                                                                                                                                                                                                                                                                                                                                                                                                                                                                                                                                                                                                                                                                                                                                                                                                                                                                                                                                                                                                                                                                                                                                                                                                                                                                                                                                                                                                                                                                                                                                                                                                                                                                                                                                                                                                                                                                                                                                                                                                                                                                                    |                                                                                                                                              | 5 []508.6 []                                                                       | 508.7 [ ] 508.8                                                           |
| [ ] Incidental Use Sepa                                                                                                                                    |                                                                                                                                                                                                                                                                                                                                                                                                                                                                                                                                                                                                                                                                                                                                                                                                                                                                                                                                                                                                                                                                                                                                                                                                                                                                                                                                                                                                                                                                                                                                                                                                                                                                                                                                                                                                                                                                                                                                                                                                                                                                                                                               | SEPARATION FIF                                                                                                                               | 1. EXCEPTION.                                                                      | · <del></del>                                                             |
| [X] Non-separated Mix<br>The Required<br>Limitations For<br>Construction, S                                                                                | n is not exempt as a Non-Sepa<br>red Occupancy (508.3.2)<br>Type Of Construction For The I<br>Each Of The Applicable Occu<br>to Determined, Shall Apply To                                                                                                                                                                                                                                                                                                                                                                                                                                                                                                                                                                                                                                                                                                                                                                                                                                                                                                                                                                                                                                                                                                                                                                                                                                                                                                                                                                                                                                                                                                                                                                                                                                                                                                                                                                                                                                                                                                                                                                    | Building Shall Be Detern<br>pancies To The Entire B<br>The Entire Building                                                                   | mined By Applying T                                                                | The Height And Area<br>Restrictive Type Of                                |
| For Each Story Of Each Use D                                                                                                                               |                                                                                                                                                                                                                                                                                                                                                                                                                                                                                                                                                                                                                                                                                                                                                                                                                                                                                                                                                                                                                                                                                                                                                                                                                                                                                                                                                                                                                                                                                                                                                                                                                                                                                                                                                                                                                                                                                                                                                                                                                                                                                                                               | Shall Be Such That The<br>Area For Each Use Sha<br>TUAL AREA OF OCCUP                                                                        | all Not Exceed 1.  PANCY B                                                         |                                                                           |
| ALLOWABLE AREA O                                                                                                                                           |                                                                                                                                                                                                                                                                                                                                                                                                                                                                                                                                                                                                                                                                                                                                                                                                                                                                                                                                                                                                                                                                                                                                                                                                                                                                                                                                                                                                                                                                                                                                                                                                                                                                                                                                                                                                                                                                                                                                                                                                                                                                                                                               | OWABLE AREA OF OC                                                                                                                            | CCUPANCY B                                                                         | 1.00                                                                      |
| STORY DESCR'N AND USE  1 BUSINESS 1 STORAGE                                                                                                                | 9,000                                                                                                                                                                                                                                                                                                                                                                                                                                                                                                                                                                                                                                                                                                                                                                                                                                                                                                                                                                                                                                                                                                                                                                                                                                                                                                                                                                                                                                                                                                                                                                                                                                                                                                                                                                                                                                                                                                                                                                                                                                                                                                                         | AREA FOR ARI OPEN SPACE SPF INCREASE 1 INC 6,750 6.750                                                                                       | RINKLER AREA<br>REASE 2 UNLIM<br>15,75<br>15,75<br>                                | /ABLE MAXIMUM<br>. OR BUILDING<br>ITED ₃ AREA ₄<br>50 31,500<br>50 15,750 |
| A. Perimete B. Total Bu C. Ratio (F. D. W= Mini E. Percent 2. The Sprinkler A. Multi-sto B. Single S 3. Unlimited Area Group A Motio 4. Max. Building      | rea Increases From Section 50 r Which Fronts A Public Way 0 Iding Perimeter = 968 P) = 1 (F/P).  The Middle Middl | Or Open Space Having 2 (P). (W). [F/P - 0.25] X W/30 = As Follows: Of Sections Group B, F, ); And H-2 Aircraft Paint The Building X E But No | 20 Ft Min. Width = 9 75 (%).  M, S, A-4 (507); Hangers (507.7) of Greater Than 3 X | E. (506.4)                                                                |
| Traffic Control  ALLOWABLE HEIG                                                                                                                            | Towers Must Comply With 412                                                                                                                                                                                                                                                                                                                                                                                                                                                                                                                                                                                                                                                                                                                                                                                                                                                                                                                                                                                                                                                                                                                                                                                                                                                                                                                                                                                                                                                                                                                                                                                                                                                                                                                                                                                                                                                                                                                                                                                                                                                                                                   | 2.1.2.                                                                                                                                       |                                                                                    |                                                                           |
| TYPE OF CONSTRUC                                                                                                                                           | TION: TYPE VB                                                                                                                                                                                                                                                                                                                                                                                                                                                                                                                                                                                                                                                                                                                                                                                                                                                                                                                                                                                                                                                                                                                                                                                                                                                                                                                                                                                                                                                                                                                                                                                                                                                                                                                                                                                                                                                                                                                                                                                                                                                                                                                 | INODEACE                                                                                                                                     | 0110147                                                                            | 0005                                                                      |
|                                                                                                                                                            | ALLOWABLE                                                                                                                                                                                                                                                                                                                                                                                                                                                                                                                                                                                                                                                                                                                                                                                                                                                                                                                                                                                                                                                                                                                                                                                                                                                                                                                                                                                                                                                                                                                                                                                                                                                                                                                                                                                                                                                                                                                                                                                                                                                                                                                     | INCREASE                                                                                                                                     | SHOWN                                                                              | CODE                                                                      |
|                                                                                                                                                            | (TABLE 503)                                                                                                                                                                                                                                                                                                                                                                                                                                                                                                                                                                                                                                                                                                                                                                                                                                                                                                                                                                                                                                                                                                                                                                                                                                                                                                                                                                                                                                                                                                                                                                                                                                                                                                                                                                                                                                                                                                                                                                                                                                                                                                                   | FOR SPRINKLERS                                                                                                                               |                                                                                    | REFERENCE                                                                 |