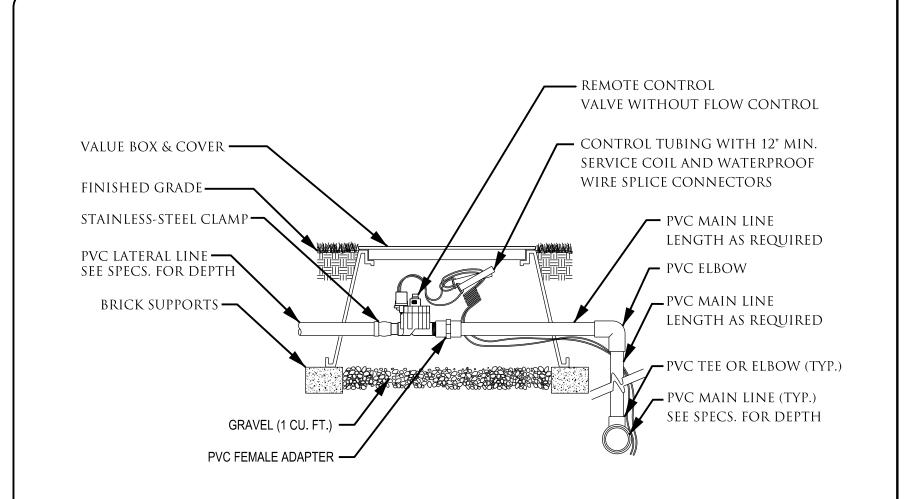

- This irrigation system shall be capable of delivering 33 GPM minimum with one control station operating at a time at 60 psi AT THE BASE OF THE HEAD FOR OPTIMUM PERFORMANCE OF THE IRRIGATION SYSTEM.



NCDOT - ROADSIDE ENVIRONMENTAL UNIT LANDSCAPE DESIGN & DEVELOPMENT

1557 MAIL SERVICE CENTER RALEIGH NC 27699-1557 PH: 919-707-2935 FAX: 919-715-2554

HTTP://WWW.NCDOT.ORG/DOH/OPERATIONS/DP\_CHIEF\_ENG/ROADSIDE/

NORTHAMPTON WELCOME CENTER NORTHAMPTON COUNTY

WBS #: 46305.3.58



| GNER | TION:   | PREL. DESIGN DATE : |
|------|---------|---------------------|
| C001 | DESCRIF | CHECKED BY & DATE : |
| نمرم | ET 1    | FINAL DESIGN DATE : |

June 2018

JULY 11, 2018

B.KOPETSKY 9/25 | PLANT BED IRRIGATION

Irrigation Plan

T.I.P. # \_ \_ \_ \_ WBS # 46305.3.58 FED I.D. #

TOTAL SHEET NO :



1. INSTALLATION TO BE COMPLETED IN ACCORDANCE WITH MANUFACTURERS SPECIFICATIONS. 2. DO NOT SCALE DRAWINGS.





,------,

LEGEND

- 1. INSTALLATION TO BE COMPLETED IN ACCORDANCE WITH MANUFACTURERS SPECIFICATIONS.
- 2. DO NOT SCALE DRAWINGS. 3. INSTALL SPRINKLERHEAD AT FINISHED GRADE





POTABLE SYSTEM (NOT TO SCALE)



- 1. INSTALLATION TO BE COMPLETED IN ACCORDANCE WITH MANUFACTURER'S SPECIFICATIONS.
- 2. DO NOT SCALE DRAWINGS.
- 3. INSTALL SPRINKLER AT FINISHED GRADE.





1. INSTALLATION TO BE COMPLETED IN ACCORDANCE WITH MANUFACTURERS SPECIFICATIONS.

CONTROLLER WALL MOUNT

/ WALL-MOUNT CONTROLLER, METAL (NOT TO SCALE)

2. THE NEW CONTROLLER SHALL REPLACE THE EXISTING IRRIGATION CONTROLLER IN THE

MECHANICAL ROOM OF THE REST AREA BUILDING.

- SMALL METAL CABINET WALL MOUNT IRRIGATIO