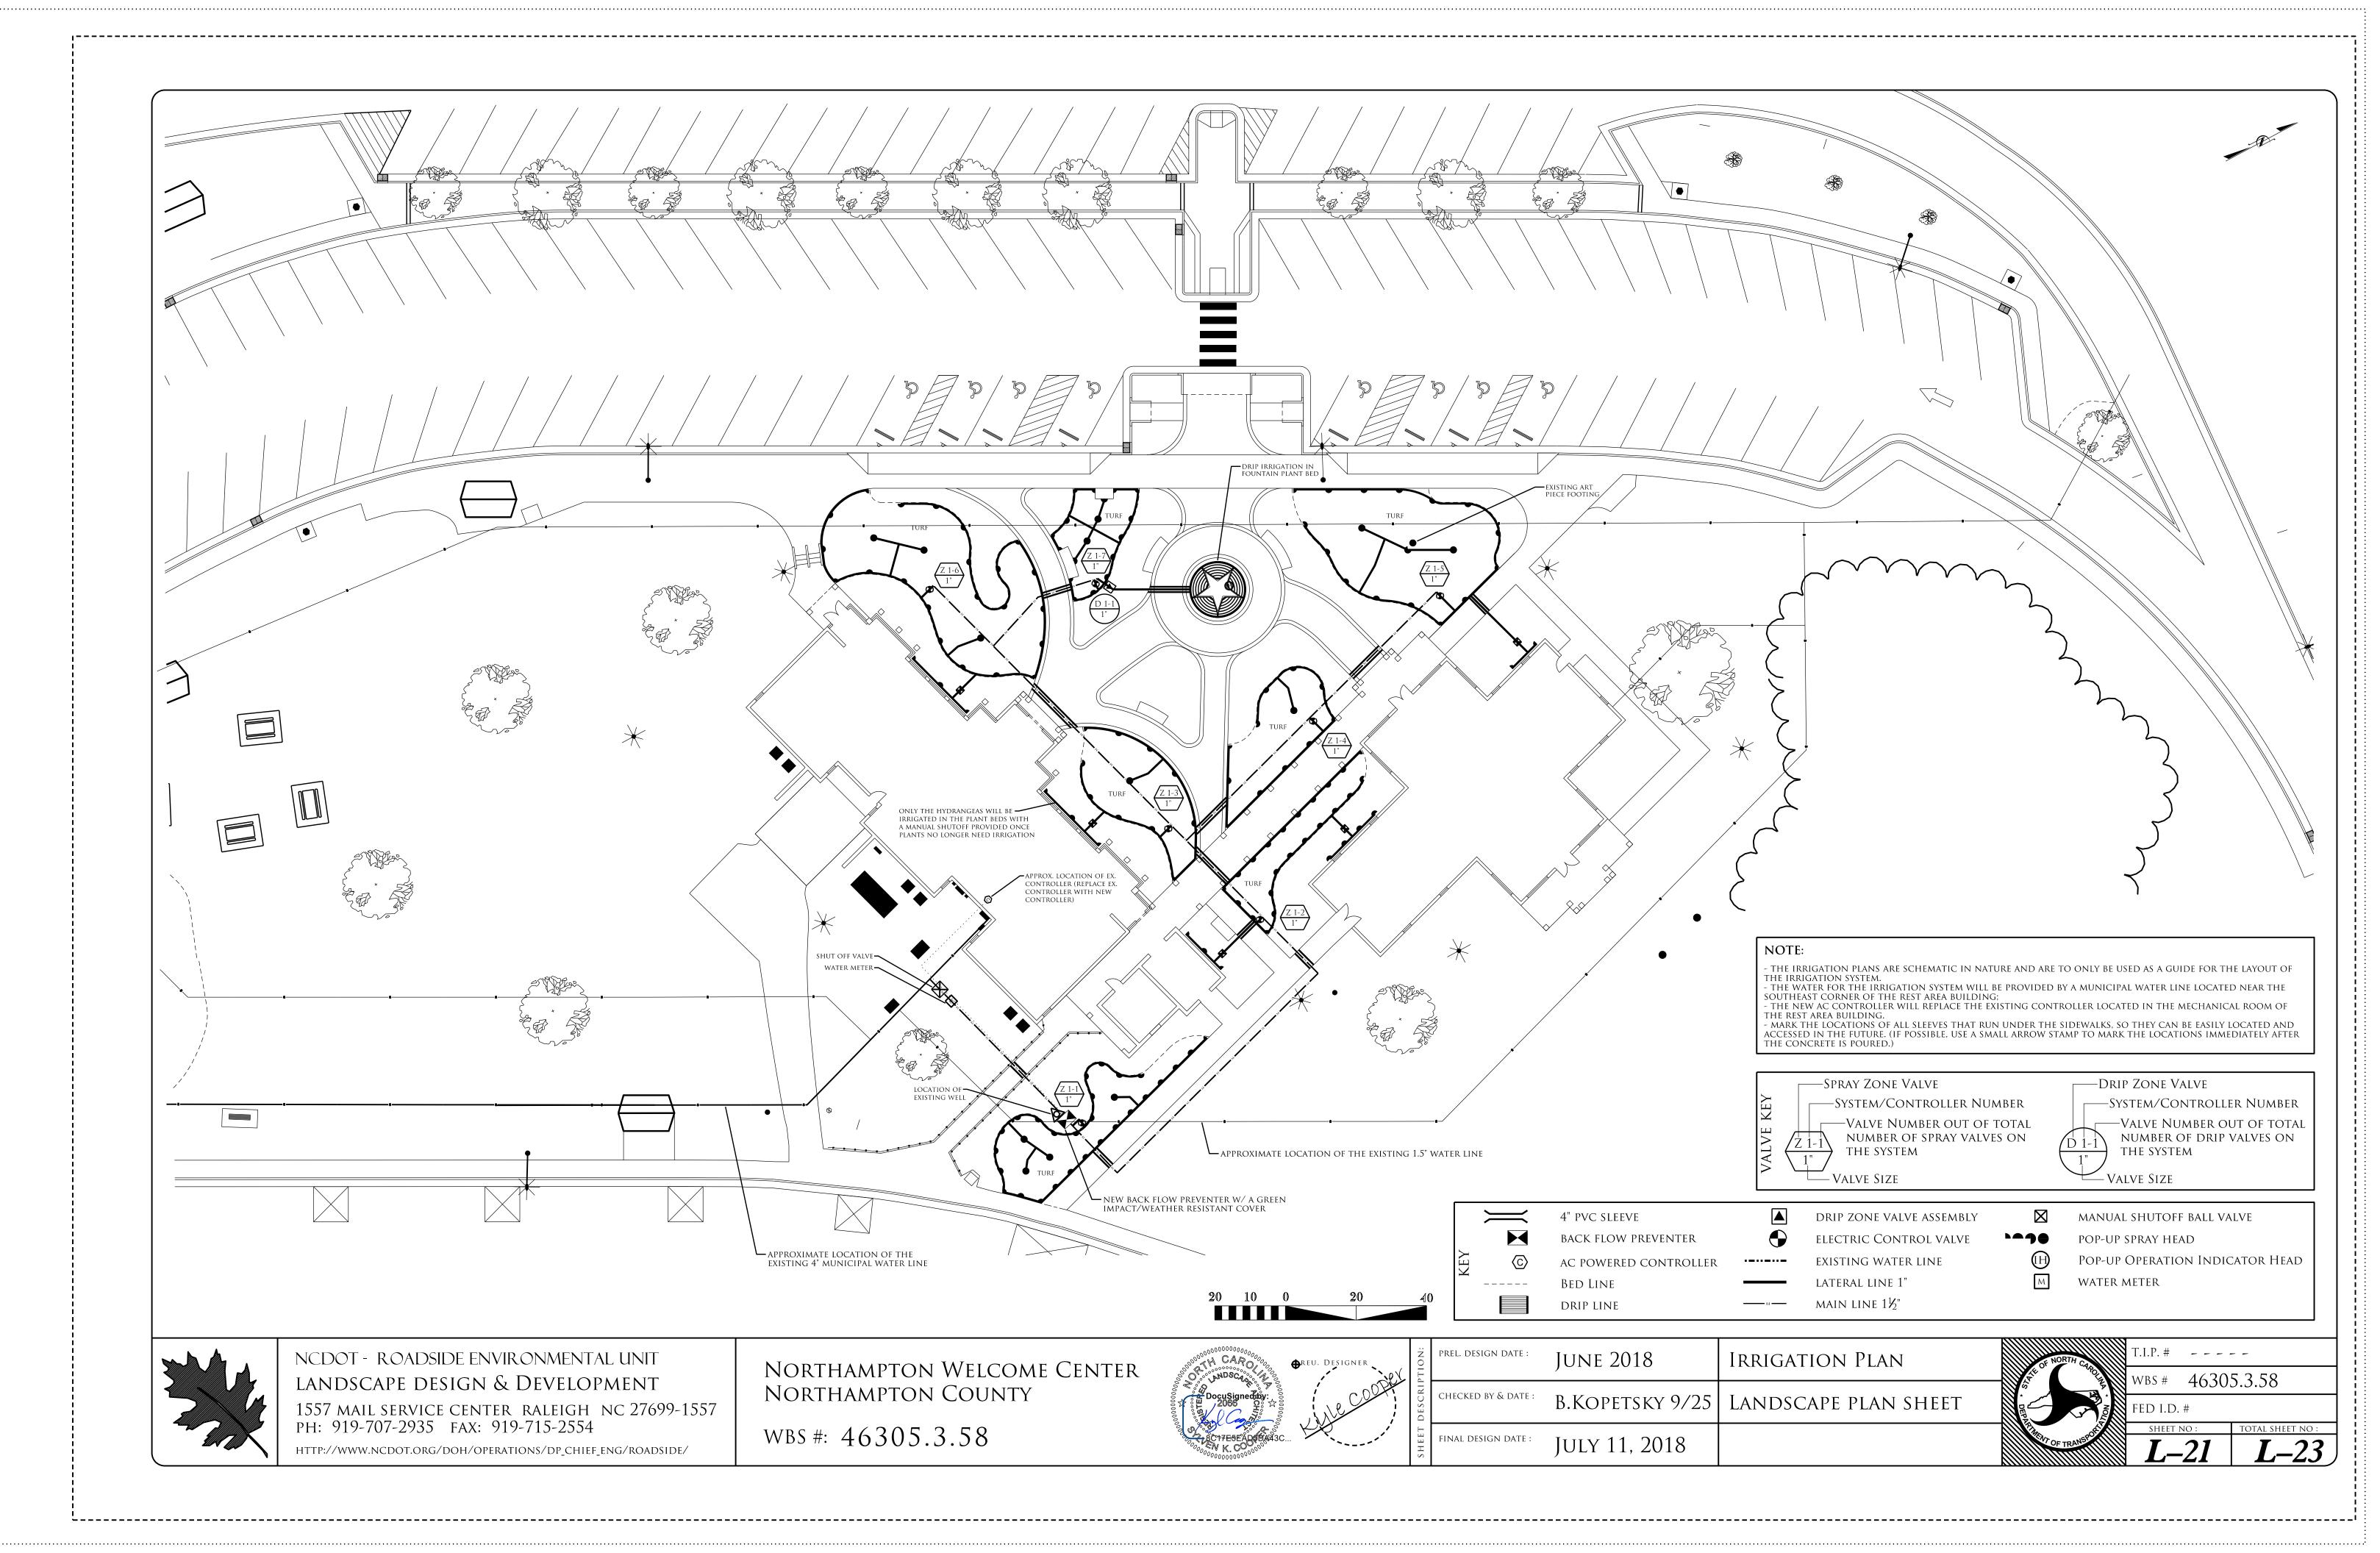

| WBS #    | 46305.3.58 |  |
|         | FED I.D. | . #        |  |

*L-19 L-23* 















NCDOT - ROADSIDE ENVIRONMENTAL UNIT LANDSCAPE DESIGN & DEVELOPMENT

1557 MAIL SERVICE CENTER RALEIGH NC 27699-1557 PH: 919-707-2935 FAX: 919-715-2554

HTTP://WWW.NCDOT.ORG/DOH/OPERATIONS/DP\_CHIEF\_ENG/ROADSIDE/

NORTHAMPTON WELCOME CENTER NORTHAMPTON COUNTY

PLANT HOLE WIDTH (X) TO

SIZE OR CONTAINER DIAMETER.

BE TWICE THE ROOT BALL

WBS #: 46305.3.58





| 7110N:    | PREL. DESIGN DATE : | June 2018       | Planting Details     |  |
|-----------|---------------------|-----------------|----------------------|--|
| DESCRI    | CHECKED BY & DATE : | B.KOPETSKY 9/25 | Landscape plan sheet |  |
| 5 H E E I | FINAL DESIGN DATE : | July 11, 2018   |                      |  |



VBS # 46305.3.58



#### IRRIGATION NOTES & LEGEND

\*IRRIGATION CONTRACTOR MUST BE LICENSED BY THE NCICLB UNDER CHAPTER (2008-177, S.1; 2013-383, S.3). \*ALL MATERIALS MAY BE OF COMPARABLE MANUFACTURE AND PERFORMANCE TO THE BRAND LISTED.

#### **GENERAL NOTES**

- THE IRRIGATION DESIGN PROVIDED IN THE PLANS IS SCHEMATIC IN NATURE, AND THE IRRIGATION CONTRACTOR MAY BE REQUIRED TO MAKE MINOR ADJUSTMENTS IN THE FIELD AS NECESSARY. THESE ADJUSTMENTS SHALL BE MADE AT NO ADDITIONAL COST TO THE OWNER AND SHALL BE MADE ONLY AFTER NOTIFICATION IS MADE TO THE OWNER (NCDOT).
- THE CONTRACTOR(S) SHALL FAMILIARIZE THEMSELVES WITH THE SITE SO THAT THEY ARE AWARE OF ANY SPECIAL CONDITIONS THAT MAY EXIST THAT COULD AFFECT THEIR BID PROPOSAL AND SHALL HEREAFTER BE RESPONSIBLE FOR ALL COST INCURRED BY THEMSELVES IN RELATION