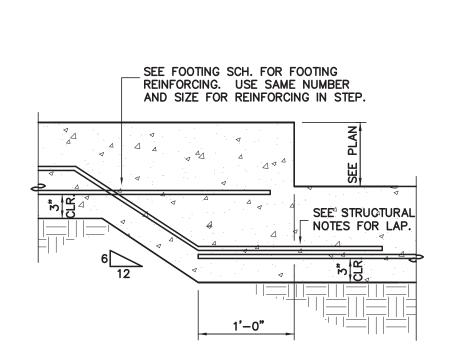

03 919.779.9797 fax: 919.779.0826 www.weeksturner.com





WBS: 15RE.10.3 SCO ID# 18-19070-01A

PROJECT TITLE

NORTHAMPTON CTY.

REST AREA-RENOV.

I-95 NEAR VA STATE LINE
PLEASANT HILL, NORTH CAROLINA

PROJECT NO.
LA-11835

DRAWING TITLE

ATTIC PLAN

SHEET 4 OF 7

S1.3

PLOT DATE REVISION

9/18/18

This original sheet is 24" x 36"; other dimensions indicate it has been altered.

All information on this sheet is the property of Weeks Turner Architecture and may not be duplicated in whole or in part without written authorization from Weeks Turner Architecture. 2018 ©



NOTES:

USE A KEYED CONSTRUCTION JOINT (K.J.) BETWEEN POURS. SLAB IS ADEQUATE FOR A LIGHT COMMERCIAL OCCUPANCY WITH A MAXIMUM LIVE LOAD OF 100 PSF.

DETAIL 01

1" SCALE

TYP. SLAB ON GRADE, CONTROL JOINT, CONSTRUCTION JOINT



DETAIL 02 1" SCALE

STEPPED FOOTING DETAIL



EDGE OF NEW SLAB AT EXISTING BUILDING

1" SCALE



G.C. / MASON SUBCONTRACTOR NOTE:

ALL VERTICAL REINFORCING BARS ARE TO BE CENTERED IN WALLS UNLESS NOTED OTHERWISE.

1) A VERTICAL BAR SHALL BE LOCATED AT ALL CORNERS. 2) A VERTICAL BAR SHALL BE LOCATED WITHIN 8" OF THE ENDS OF ALL WALLS.



WALL FOOTING SECTION AT SHELTER





NEW STEEL COLUMN SETTING DETAIL ON EXISTING FOUNDATION



WEEKS TURNER ARCHITECTURE. PA 3305-109 Durham Drive Raleigh, North Carolina 27603 919.779.9797 fax: 919.779.0826 www.weeksturner.com





WBS: 15RE.10.3 SCO ID# 18-19070-01A

PROJECT TITLE NORTHAMPTON CTY. REST AREA-RENOV. I-95 NEAR VA STATE LINE PLEASANT HILL, NORTH CAROLINA

PROJECT NO. LA-11835 DRAWING TITLE **FOUNDATION DETAILS** 

OF 7 SHEET 5

PLOT DATE RE