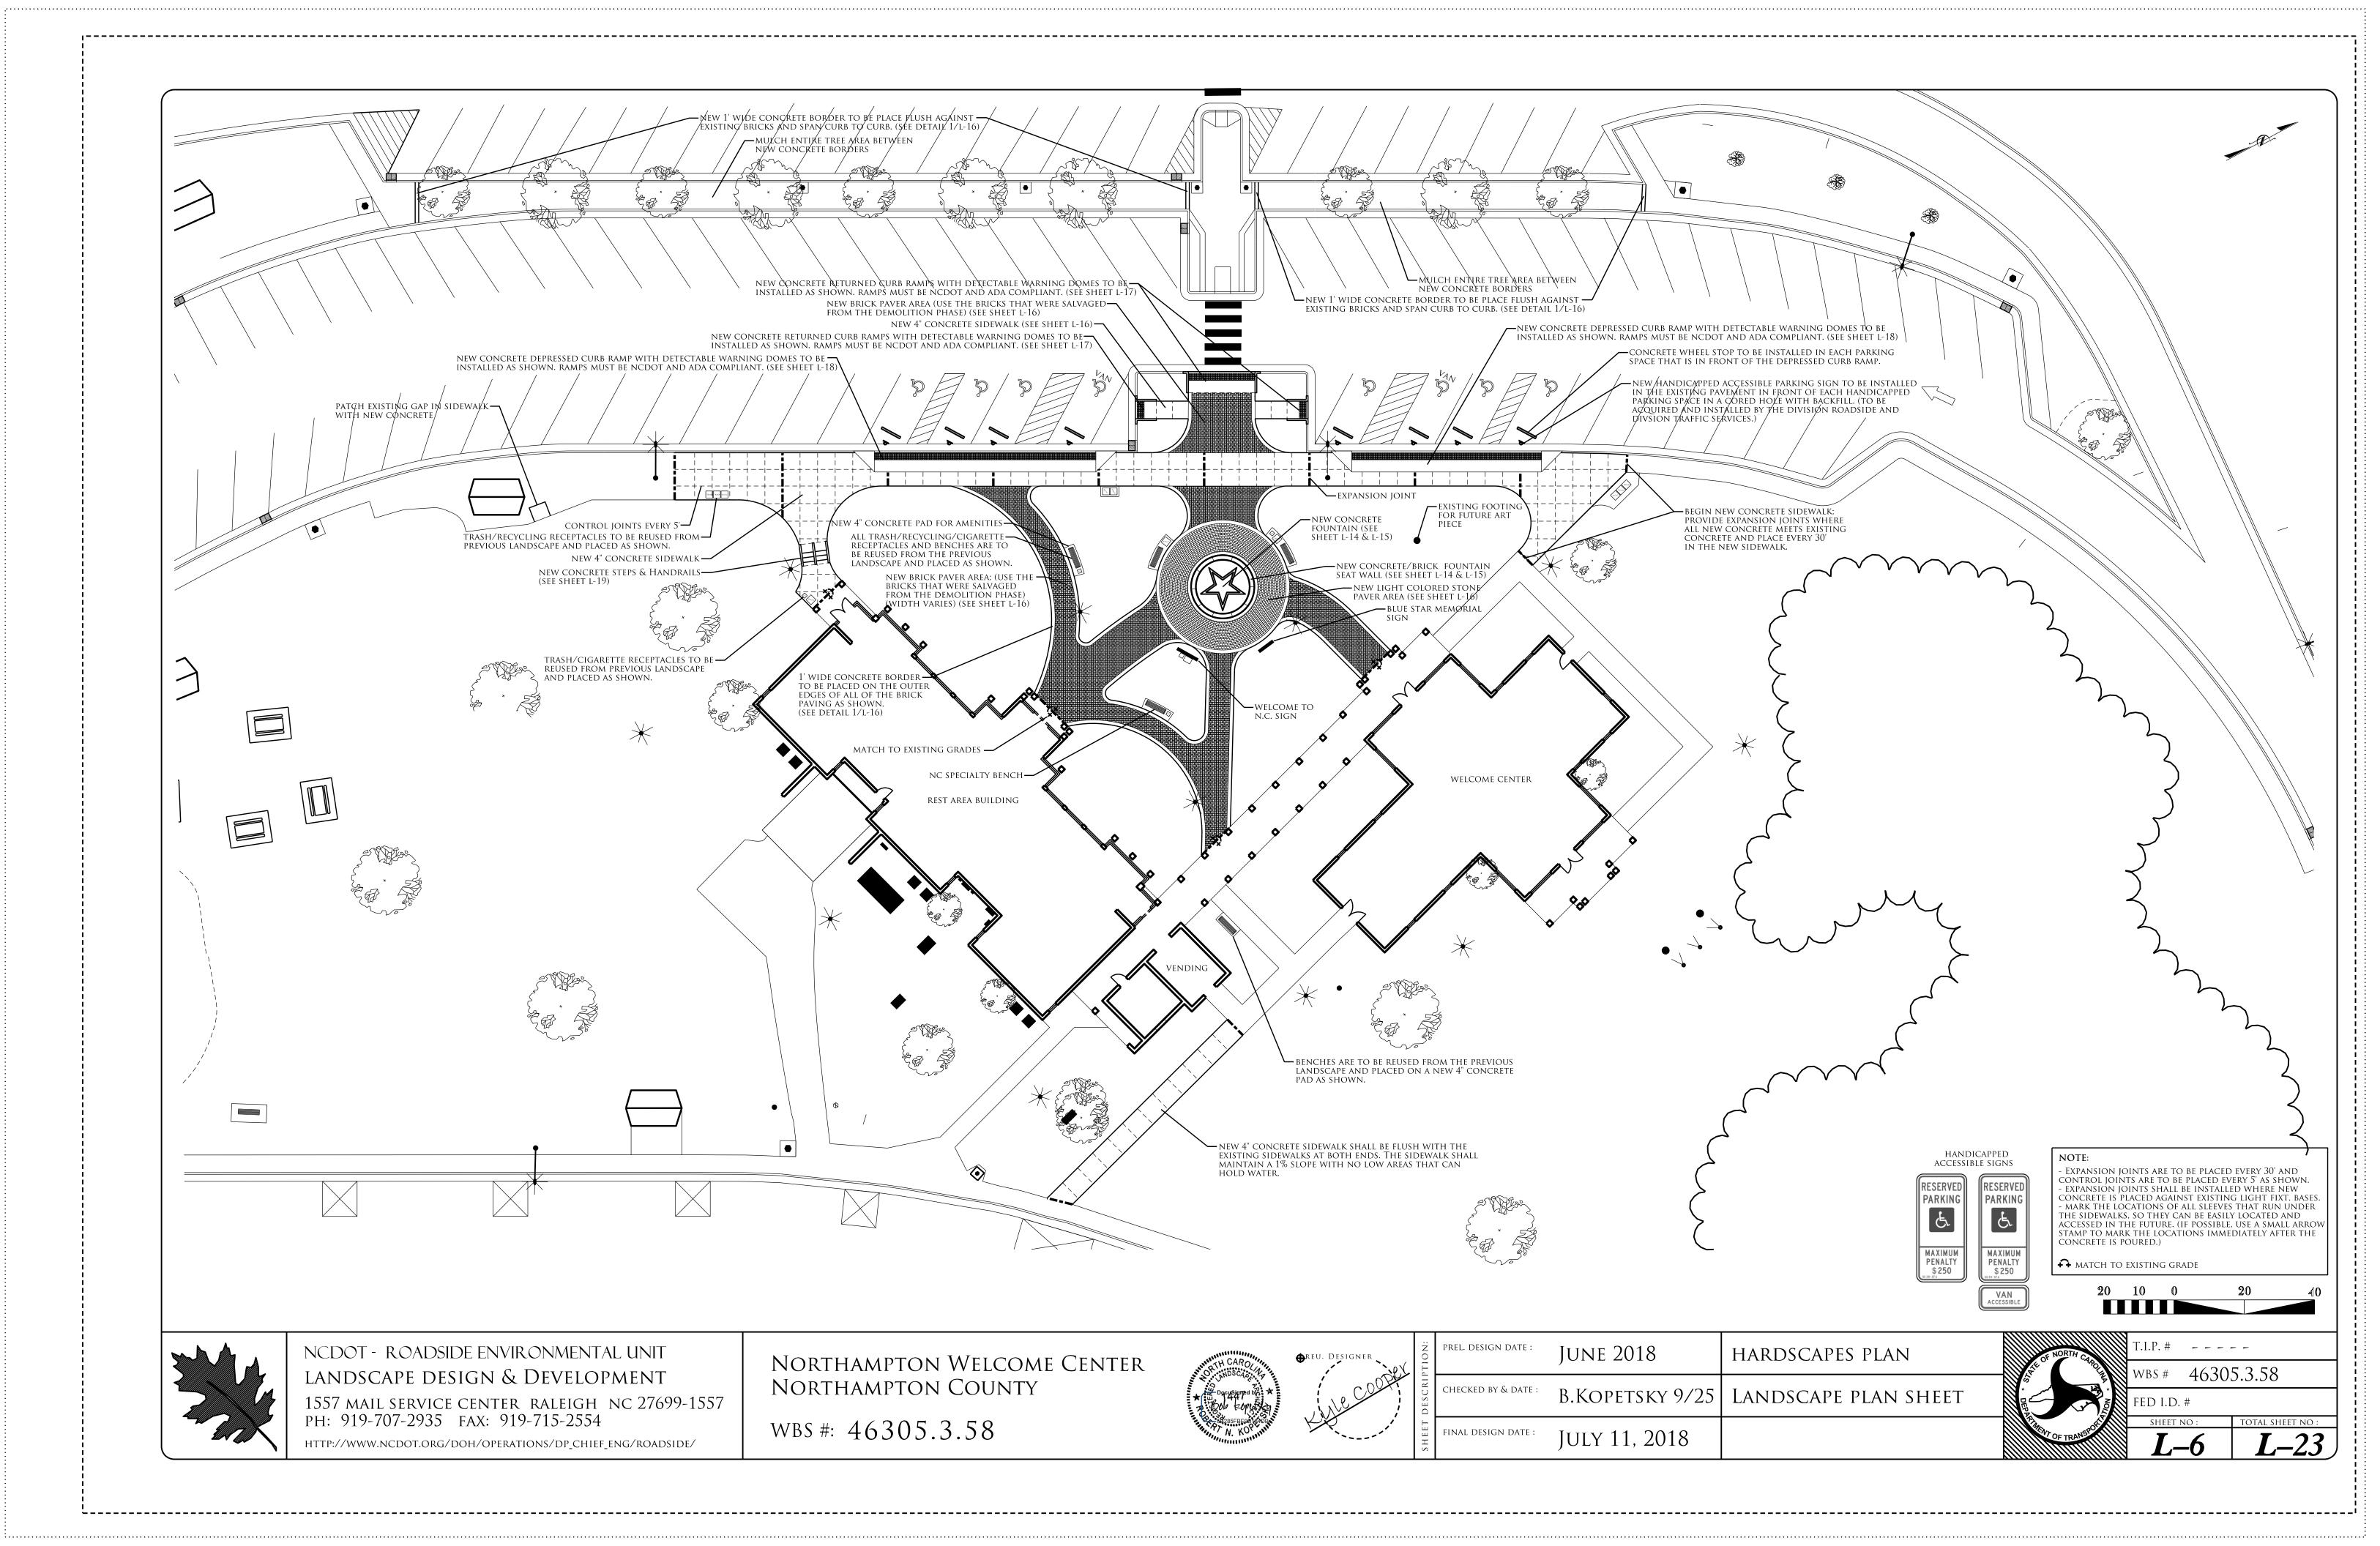

# NORTHAMPTON COUNTY REST AREA RENOVATION

# I-95 NEAR VA STATE LINE PLEASANT HILL. NC

|                                                                                                                                                            | DIX B BUILDING COI                                                                                                                                                                                                                                                                                                                                                                                                                                                                                                                                                                                                                                                                                                                                                                                                                                                                                                                                                                                                                                                                                                                                                                                                                                                                                                                                                                                                                                                                                                                                                                                                                                                                                                                                                                                                                                                                                                                                                                                                                                                                                                            | DE SUMMARY                                                                                                                                   |                                                                                    | NC                                                                        |
|------------------------------------------------------------------------------------------------------------------------------------------------------------|-------------------------------------------------------------------------------------------------------------------------------------------------------------------------------------------------------------------------------------------------------------------------------------------------------------------------------------------------------------------------------------------------------------------------------------------------------------------------------------------------------------------------------------------------------------------------------------------------------------------------------------------------------------------------------------------------------------------------------------------------------------------------------------------------------------------------------------------------------------------------------------------------------------------------------------------------------------------------------------------------------------------------------------------------------------------------------------------------------------------------------------------------------------------------------------------------------------------------------------------------------------------------------------------------------------------------------------------------------------------------------------------------------------------------------------------------------------------------------------------------------------------------------------------------------------------------------------------------------------------------------------------------------------------------------------------------------------------------------------------------------------------------------------------------------------------------------------------------------------------------------------------------------------------------------------------------------------------------------------------------------------------------------------------------------------------------------------------------------------------------------|----------------------------------------------------------------------------------------------------------------------------------------------|------------------------------------------------------------------------------------|---------------------------------------------------------------------------|
| Name Of Project:<br>Address:<br>Proposed Use:<br>Owner Or Authorized Ac<br>Owned By:                                                                       | I-95 NEAR VIRGII<br>RESTROOM BUIL<br>ent: Weeks Turner Arc<br>Raleigh, NC<br>[ ] City/County                                                                                                                                                                                                                                                                                                                                                                                                                                                                                                                                                                                                                                                                                                                                                                                                                                                                                                                                                                                                                                                                                                                                                                                                                                                                                                                                                                                                                                                                                                                                                                                                                                                                                                                                                                                                                                                                                                                                                                                                                                  | hitecture P E [ ] Private [                                                                                                                  | Phone: (919) 779-97<br>E-mail ganderson@<br><b>X</b> ] State                       | 97<br>weeksturner.com                                                     |
| Code Enforcement Juris  LEAD DESIGN PRO                                                                                                                    | ,                                                                                                                                                                                                                                                                                                                                                                                                                                                                                                                                                                                                                                                                                                                                                                                                                                                                                                                                                                                                                                                                                                                                                                                                                                                                                                                                                                                                                                                                                                                                                                                                                                                                                                                                                                                                                                                                                                                                                                                                                                                                                                                             | [ ] County [                                                                                                                                 | X State                                                                            |                                                                           |
| DESIGNER                                                                                                                                                   | FIRM Veeks Turner Architecture Gin Burke Design Group Be Burke Design Group Be Burke Design Group Be Lysaght & Assoc.                                                                                                                                                                                                                                                                                                                                                                                                                                                                                                                                                                                                                                                                                                                                                                                                                                                                                                                                                                                                                                                                                                                                                                                                                                                                                                                                                                                                                                                                                                                                                                                                                                                                                                                                                                                                                                                                                                                                                                                                         | NAME LIC. #                                                                                                                                  | TELEPHONE (919) 779-9797 g (919) 771-1916 (919) 771-1916 (919) 771-1916            | benburke@nc.rr.com                                                        |
|                                                                                                                                                            | IC CODE FOR: [ ] New C                                                                                                                                                                                                                                                                                                                                                                                                                                                                                                                                                                                                                                                                                                                                                                                                                                                                                                                                                                                                                                                                                                                                                                                                                                                                                                                                                                                                                                                                                                                                                                                                                                                                                                                                                                                                                                                                                                                                                                                                                                                                                                        | onstruction [X]                                                                                                                              | Addition [ ] Upfit                                                                 |                                                                           |
| EXISTING: [] Reconstructed RENOVATED                                                                                                                       | truction [X] Altera ORIGINAL USE RES CURRENT USE RES                                                                                                                                                                                                                                                                                                                                                                                                                                                                                                                                                                                                                                                                                                                                                                                                                                                                                                                                                                                                                                                                                                                                                                                                                                                                                                                                                                                                                                                                                                                                                                                                                                                                                                                                                                                                                                                                                                                                                                                                                                                                          | TROOMS                                                                                                                                       | [ ] Repair                                                                         | RESTROOMS                                                                 |
| BUILDING DATA                                                                                                                                              | F (11.4 (111.4                                                                                                                                                                                                                                                                                                                                                                                                                                                                                                                                                                                                                                                                                                                                                                                                                                                                                                                                                                                                                                                                                                                                                                                                                                                                                                                                                                                                                                                                                                                                                                                                                                                                                                                                                                                                                                                                                                                                                                                                                                                                                                                |                                                                                                                                              |                                                                                    |                                                                           |
| MIXED CONSTRUCTION TYPE MIXED CONSTRUCTION SPRINKLERS: STANDPIPES: FIRE DISTRICT: BUILDING HEIGHT: MEZZANINE:                                              | [] -B []  -B<br>[X] NO [] YES<br>[X] NO [] YES<br>[X] NO [] YES<br>[X] NO [] YES<br>+\-34 FEET<br>[X] NO [] YES                                                                                                                                                                                                                                                                                                                                                                                                                                                                                                                                                                                                                                                                                                                                                                                                                                                                                                                                                                                                                                                                                                                                                                                                                                                                                                                                                                                                                                                                                                                                                                                                                                                                                                                                                                                                                                                                                                                                                                                                               | [ ] III-A                                                                                                                                    | V-B<br>:<br>:PA 13 [] NFF<br>  II [] III<br><b>EA:</b> [ <b>X</b> ] NO             | PA 13R []NFPA 13D<br>[]WET []DRY<br>[]YES                                 |
| GROSS BUILDING 2ND FLOOR                                                                                                                                   | AREA EX.<br>REST AREA R                                                                                                                                                                                                                                                                                                                                                                                                                                                                                                                                                                                                                                                                                                                                                                                                                                                                                                                                                                                                                                                                                                                                                                                                                                                                                                                                                                                                                                                                                                                                                                                                                                                                                                                                                                                                                                                                                                                                                                                                                                                                                                       | NEW EX. WELCO                                                                                                                                | ME PORCH & VENDING                                                                 | TOTAL<br>AREA                                                             |
| MEZZANINE<br>1ST FLOOR<br>BASEMENT<br>TOTAL                                                                                                                | 5,056 SF<br><br><b>5,056 SF</b>                                                                                                                                                                                                                                                                                                                                                                                                                                                                                                                                                                                                                                                                                                                                                                                                                                                                                                                                                                                                                                                                                                                                                                                                                                                                                                                                                                                                                                                                                                                                                                                                                                                                                                                                                                                                                                                                                                                                                                                                                                                                                               | 231 SF 4,012 SF                                                                                                                              | 2,670 SF                                                                           | 11,969 SF<br>                                                             |
| ALLOWABLE ARE                                                                                                                                              | ,                                                                                                                                                                                                                                                                                                                                                                                                                                                                                                                                                                                                                                                                                                                                                                                                                                                                                                                                                                                                                                                                                                                                                                                                                                                                                                                                                                                                                                                                                                                                                                                                                                                                                                                                                                                                                                                                                                                                                                                                                                                                                                                             | 231 3F 4,012 3F                                                                                                                              | 2,670 SF                                                                           | 11,969 SF                                                                 |
| [ ] HIGH-HAZARD<br>[ ] INSTITUTIONAL<br>[ ] MERCANTILE<br>[ ] RESIDENTIAL<br>[ ] STORAGE<br>[ ] UTILITY AND MISO<br>SECONDARY OCCUPANO<br>SPECIAL OCCUPANO | [ ] I-1 [ ] I-2 [ ] I-<br>I-3 CONDITION [<br>[ ] R-1 [ ] R-2 [ ] R<br>[ ] S-1 Moderate<br>[ ] PARKING GARAGAMOY: STORAGE (S-1)                                                                                                                                                                                                                                                                                                                                                                                                                                                                                                                                                                                                                                                                                                                                                                                                                                                                                                                                                                                                                                                                                                                                                                                                                                                                                                                                                                                                                                                                                                                                                                                                                                                                                                                                                                                                                                                                                                                                                                                                | 3 []I-4<br>]1 []2 []3 []4<br>I-3 []R-4<br>[]S-2 Low [<br>GE[]OPEN [                                                                          | []5<br> HIGH-PILED<br> ENCLOSED                                                    |                                                                           |
| SPECIAL PROVISION MIXED OCCUPANCY:                                                                                                                         | <b>S</b> : []508.2 []508.3                                                                                                                                                                                                                                                                                                                                                                                                                                                                                                                                                                                                                                                                                                                                                                                                                                                                                                                                                                                                                                                                                                                                                                                                                                                                                                                                                                                                                                                                                                                                                                                                                                                                                                                                                                                                                                                                                                                                                                                                                                                                                                    |                                                                                                                                              | 5 []508.6 []                                                                       | 508.7 [ ] 508.8                                                           |
| [ ] Incidental Use Sepa                                                                                                                                    |                                                                                                                                                                                                                                                                                                                                                                                                                                                                                                                                                                                                                                                                                                                                                                                                                                                                                                                                                                                                                                                                                                                                                                                                                                                                                                                                                                                                                                                                                                                                                                                                                                                                                                                                                                                                                                                                                                                                                                                                                                                                                                                               | SEPARATION FIF                                                                                                                               | 1. EXCEPTION.                                                                      | · <del></del>                                                             |
| [X] Non-separated Mix<br>The Required<br>Limitations For<br>Construction, S                                                                                | n is not exempt as a Non-Sepa<br>red Occupancy (508.3.2)<br>Type Of Construction For The I<br>Each Of The Applicable Occu<br>to Determined, Shall Apply To                                                                                                                                                                                                                                                                                                                                                                                                                                                                                                                                                                                                                                                                                                                                                                                                                                                                                                                                                                                                                                                                                                                                                                                                                                                                                                                                                                                                                                                                                                                                                                                                                                                                                                                                                                                                                                                                                                                                                                    | Building Shall Be Detern<br>pancies To The Entire B<br>The Entire Building                                                                   | mined By Applying T                                                                | The Height And Area<br>Restrictive Type Of                                |
| For Each Story Of Each Use D                                                                                                                               |                                                                                                                                                                                                                                                                                                                                                                                                                                                                                                                                                                                                                                                                                                                                                                                                                                                                                                                                                                                                                                                                                                                                                                                                                                                                                                                                                                                                                                                                                                                                                                                                                                                                                                                                                                                                                                                                                                                                                                                                                                                                                                                               | Shall Be Such That The<br>Area For Each Use Sha<br>TUAL AREA OF OCCUP                                                                        | all Not Exceed 1.  PANCY B                                                         |                                                                           |
| ALLOWABLE AREA O                                                                                                                                           |                                                                                                                                                                                                                                                                                                                                                                                                                                                                                                                                                                                                                                                                                                                                                                                                                                                                                                                                                                                                                                                                                                                                                                                                                                                                                                                                                                                                                                                                                                                                                                                                                                                                                                                                                                                                                                                                                                                                                                                                                                                                                                                               | OWABLE AREA OF OC                                                                                                                            | CCUPANCY B                                                                         | 1.00                                                                      |
| STORY DESCR'N AND USE  1 BUSINESS 1 STORAGE                                                                                                                | 9,000                                                                                                                                                                                                                                                                                                                                                                                                                                                                                                                                                                                                                                                                                                                                                                                                                                                                                                                                                                                                                                                                                                                                                                                                                                                                                                                                                                                                                                                                                                                                                                                                                                                                                                                                                                                                                                                                                                                                                                                                                                                                                                                         | AREA FOR ARI OPEN SPACE SPF INCREASE 1 INC 6,750 6.750                                                                                       | RINKLER AREA<br>REASE 2 UNLIM<br>15,75<br>15,75<br>                                | /ABLE MAXIMUM<br>. OR BUILDING<br>ITED ₃ AREA ₄<br>50 31,500<br>50 15,750 |
| A. Perimete B. Total Bu C. Ratio (F. D. W= Mini E. Percent 2. The Sprinkler A. Multi-sto B. Single S 3. Unlimited Area Group A Motio 4. Max. Building      | rea Increases From Section 50 r Which Fronts A Public Way 0 Iding Perimeter = 968 P) = 1 (F/P).  The Middle Middl | Or Open Space Having 2 (P). (W). [F/P - 0.25] X W/30 = As Follows: Of Sections Group B, F, ); And H-2 Aircraft Paint The Building X E But No | 20 Ft Min. Width = 9 75 (%).  M, S, A-4 (507); Hangers (507.7) of Greater Than 3 X | E. (506.4)                                                                |
| Traffic Control  ALLOWABLE HEIG                                                                                                                            | Towers Must Comply With 412                                                                                                                                                                                                                                                                                                                                                                                                                                                                                                                                                                                                                                                                                                                                                                                                                                                                                                                                                                                                                                                                                                                                                                                                                                                                                                                                                                                                                                                                                                                                                                                                                                                                                                                                                                                                                                                                                                                                                                                                                                                                                                   | 2.1.2.                                                                                                                                       |                                                                                    |                                                                           |
| TYPE OF CONSTRUC                                                                                                                                           | TION: TYPE VB                                                                                                                                                                                                                                                                                                                                                                                                                                                                                                                                                                                                                                                                                                                                                                                                                                                                                                                                                                                                                                                                                                                                                                                                                                                                                                                                                                                                                                                                                                                                                                                                                                                                                                                                                                                                                                                                                                                                                                                                                                                                                                                 | INODEACE                                                                                                                                     | 0110147                                                                            | 0005                                                                      |
|                                                                                                                                                            | ALLOWABLE                                                                                                                                                                                                                                                                                                                                                                                                                                                                                                                                                                                                                                                                                                                                                                                                                                                                                                                                                                                                                                                                                                                                                                                                                                                                                                                                                                                                                                                                                                                                                                                                                                                                                                                                                                                                                                                                                                                                                                                                                                                                                                                     | INCREASE                                                                                                                                     | SHOWN                                                                              | CODE                                                                      |
|                                                                                                                                                            | (TABLE 503)                                                                                                                                                                                                                                                                                                                                                                                                                                                                                                                                                                                                                                                                                                                                                                                                                                                                                                                                                                                                                                                                                                                                                                                                                                                                                                                                                                                                                                                                                                                                                                                                                                                                                                                                                                                                                                                                                                                                                                                                                                                                                                                   | FOR SPRINKLERS                                                                                                                               |                                                                                    | REFERENCE                                                                 |