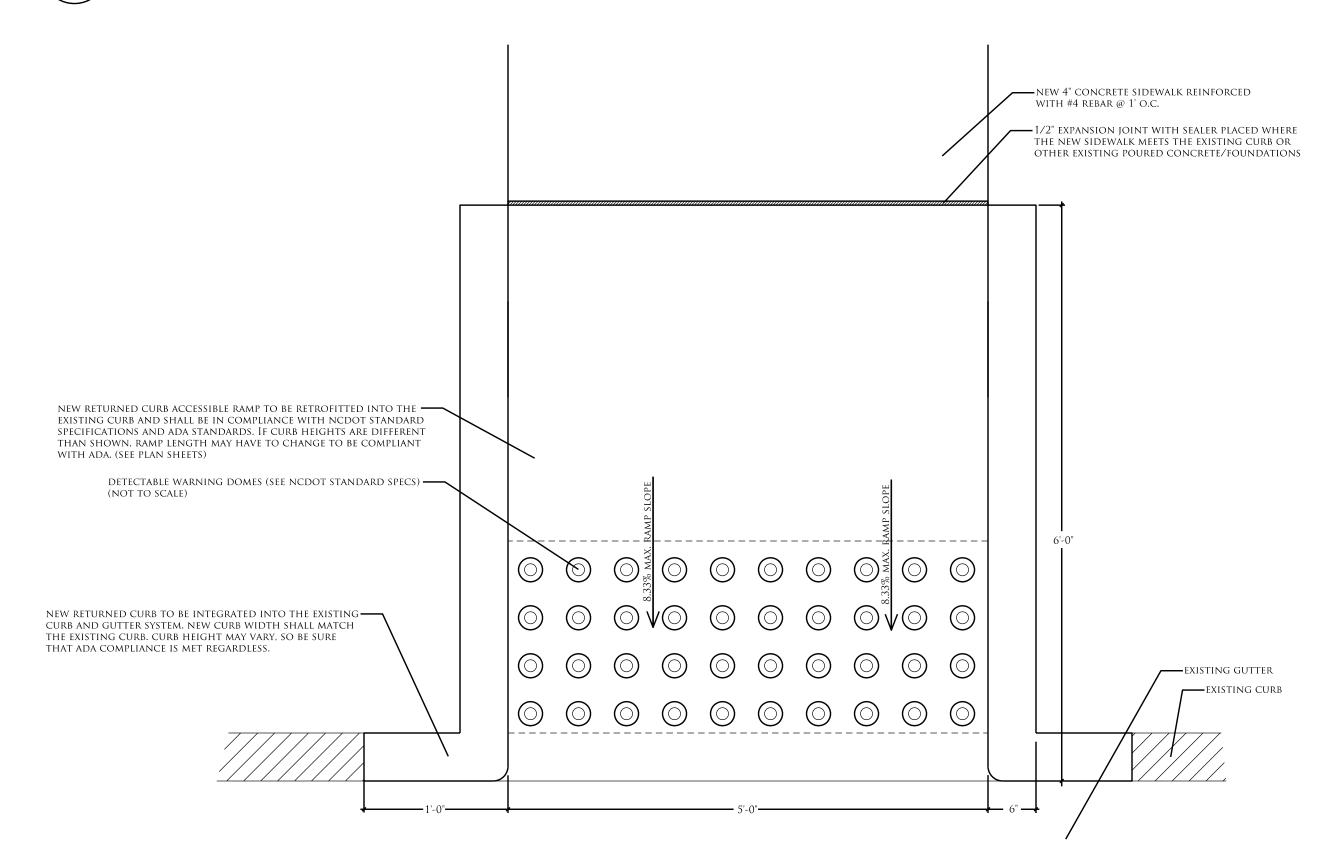

|  |
| <br>CHECKED BY & DATE : | B.KOPETSKY 9/25 | Landscape plan sheet               | ************************************** |  |



| T.I.P. # |            |
|----------|------------|
| WBS#     | 46305.3.58 |

FED I.D. #

JULY 11, 2018











1557 MAIL SERVICE CENTER RALEIGH NC 27699-1557 PH: 919-707-2935 FAX: 919-715-2554

HTTP://WWW.NCDOT.ORG/DOH/OPERATIONS/DP\_CHIEF\_ENG/ROADSIDE/

WBS #: 46305.3.58





| CRIPTION | TION:   | PREL. DESIGN DATE : | June 2018       | Planting Plan Quad. C |
|----------|---------|---------------------|-----------------|-----------------------|
|          | DESCRII | CHECKED BY & DATE : | B.KOPETSKY 9/25 | Landscape plan sheet  |
|          | SHEET   | FINAL DESIGN DATE : | July 11, 2018   |                       |



















#### RETURNED CURB ACCESSIBLE RAMP PERSPECTIVE









NCDOT - ROADSIDE ENVIRONMENTAL UNIT LANDSCAPE DESIGN & DEVELOPMENT

1557 MAIL SERVICE CENTER RALEIGH NC 27699-1557 PH: 919-707-2935 FAX: 919-715-2554

HTTP://WWW.NCDOT.ORG/DOH/OPERATIONS/DP\_CHIEF\_ENG/ROADSIDE/

NORTHAMPTON WELCOME CENTER NORTHAMPTON COUNTY

WBS #: 46305.3.58





| SHEET DESCRIPTION: |   | PREL. DESIGN DATE : | June 2018       | Construction Details |
|--------------------|---|---------------------|-----------------|----------------------|
|                    | O | CHECKED BY & DATE : | B.KOPETSKY 9/25 | Landscape plan sheet |
|                    |   | FINAL DESIGN DATE : | July 11, 2018   |                      |



| OF NORTH CAROL | T.I.P. # |      |                  |
|----------------|----------|------|