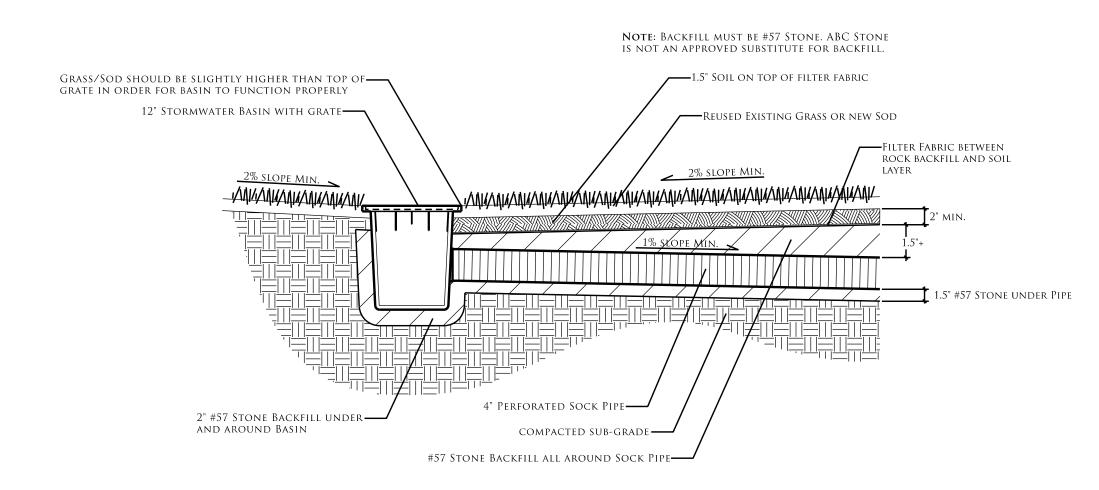

ETSKY 9/25 | Landscape plan sheet               | ************************************** |  |



| T.I.P. # |            |
|----------|------------|
| WBS#     | 46305.3.58 |

FED I.D. #

JULY 11, 2018











1557 MAIL SERVICE CENTER RALEIGH NC 27699-1557 PH: 919-707-2935 FAX: 919-715-2554

HTTP://WWW.NCDOT.ORG/DOH/OPERATIONS/DP\_CHIEF\_ENG/ROADSIDE/

WBS #: 46305.3.58





| CRIPTION | TION:   | PREL. DESIGN DATE : | June 2018       | Planting Plan Quad. C |
|----------|---------|---------------------|-----------------|-----------------------|
|          | DESCRII | CHECKED BY & DATE : | B.KOPETSKY 9/25 | Landscape plan sheet  |
|          | SHEET   | FINAL DESIGN DATE : | July 11, 2018   |                       |



















#### RETURNED CURB ACCESSIBLE RAMP PERSPECTIVE









NCDOT - ROADSIDE ENVIRONMENTAL UNIT LANDSCAPE DESIGN & DEVELOPMENT

1557 MAIL SERVICE CENTER RALEIGH NC 27699-1557 PH: 919-707-2935 FAX: 919-715-2554

HTTP://WWW.NCDOT.ORG/DOH/OPERATIONS/DP\_CHIEF\_ENG/ROADSIDE/

NORTHAMPTON WELCOME CENTER NORTHAMPTON COUNTY

WBS #: 46305.3.58





| SHEET DESCRIPTION: |   | PREL. DESIGN DATE : | June 2018       | Construction Details |
|--------------------|---|---------------------|-----------------|----------------------|
|                    | O | CHECKED BY & DATE : | B.KOPETSKY 9/25 | Landscape plan sheet |
|                    |   | FINAL DESIGN DATE : | July 11, 2018   |                      |



| OF NORTH CAROL | T.I.P. # |      |                  |
|----------------|----------|------|------------------|
| The Rolling    | WBS #    | 4630 | 5