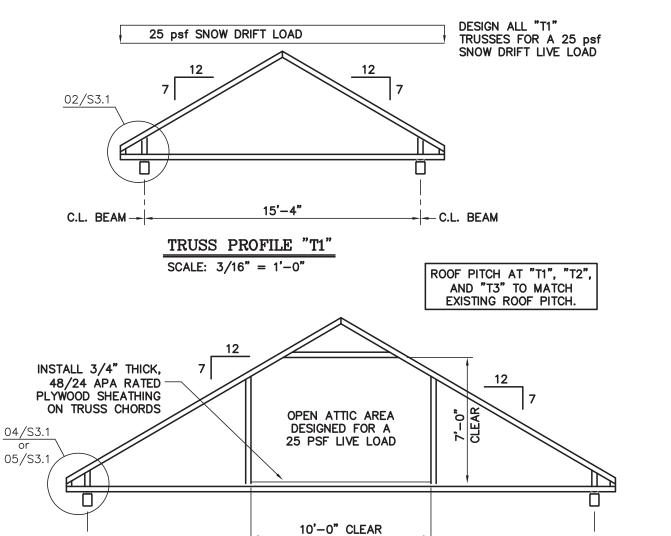

D LIVE LOAD SHALL BE APPLIED CONCURRENTLY WITH ALL OTHER DEAD & LIVE LOADS.
- IN ADDITION TO THE DESIGN DEAD AND LIVE LOADS NOTED ABOVE, THE ROOF TRUSSES SHALL BE DESIGNED IN ACCORDANCE WITH ASCE 7-05 FOR A DESIGN WIND SPEED OF 95 MPH WITH EXPOSURE 'C'. 10 PSF MAXIMUM SHALL BE USED FOR THE DEAD LOAD WITH ALL WIND LOAD CASES.
- 6. SPLICES IN TRUSSES SHALL BE LOCATED AS REQUIRED BY THE FABRICATOR AND NOTED ON THE ERECTION DRAWINGS.
- 7. THE ERECTION DRAWINGS SHALL NOTE ALL LOCATIONS OF TEMPORARY BRIDGING OR BRACING REQUIRED TO STABILIZE THE TRUSSES DURING ERECTION, PRIOR TO THE INSTALLATION OF ROOF SHEATHING.
- 8. THE CONTRACTOR SHALL CONSULT THE LATEST EDITION OF BCSI FOR ERECTION BRACING GUIDELINES. PROPER WOOD TRUSS HANDLING AND ERECTION BRACING ARE THE RESPONSIBILITY OF THE CONTRACTOR.



28'-2" (G.C. VERIFY)

TRUSS PROFILE "T2"

SCALE: 3/16" = 1'-0"

(or WALL)









WEEKS TURNER ARCHITECTURE, PA 3305-109 Durham Drive Raleigh, North Carolina 27603 919.779.9797 fax: 919.779.0826 www.weeksturner.com





WBS: 15RE.10.3 SCO ID# 18-19070-01A

PROJECT TITLE NORTHAMPTON CTY. REST AREA-RENOV I-95 NEAR VA STATE LINE PLEASANT HILL, NORTH CAROLINA

PROJECT NO. LA-11835 DRAWING TITLE STRUCTURAL **NOTES** 

SHEET

OF

9/18/18

PLOT DATE REVISION

This original sheet is 24" x 36", other dimensions indicate it has been altered.

All information on this sheet is the property of Weeks Turner Architecture and may not be duplicated in whole or in part without written authorization from Weeks Turner Architecture. 2018 ©



WEEKS TURNER ARCHITECTURE, PA 3305-109 Durham Drive Raleigh, Nort