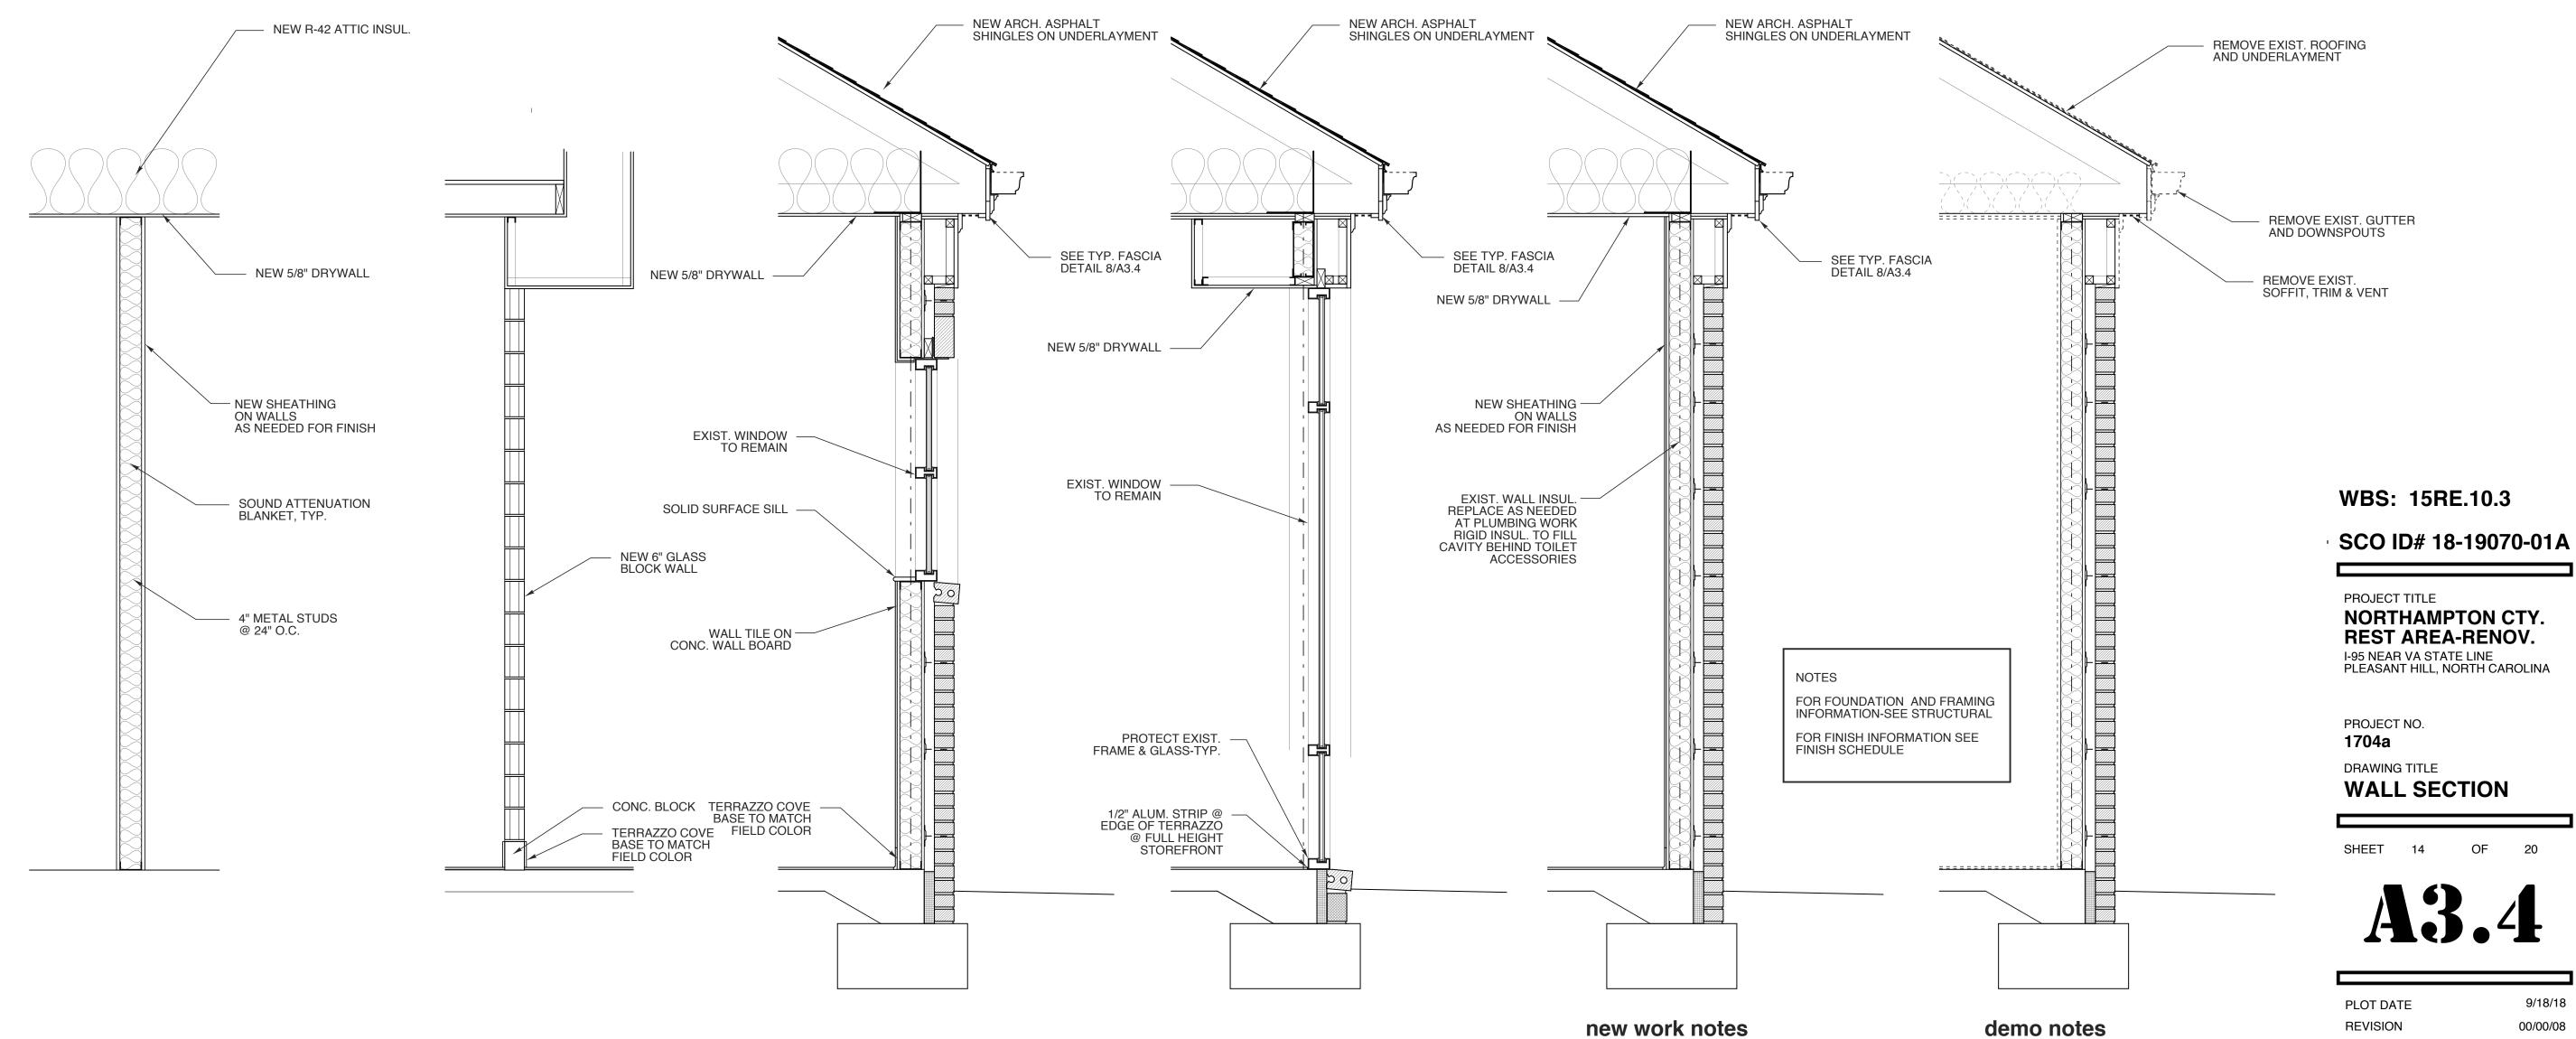

# NORTHAMPTON COUNTY REST AREA RENOVATION

# I-95 NEAR VA STATE LINE PLEASANT HILL. NC

|                                                                                                                                                            | DIX B BUILDING COI                                                                                                                                                                                                                                                                                                                                                                                                                                                                                                                                                                                                                                                                                                                                                                                                                                                                                                                                                                                                                                                                                                                                                                                                                                                                                                                                                                                                                                                                                                                                                                                                                                                                                                                                                                                                                                                                                                                                                                                                                                                                                                            | DE SUMMARY                                                                                                                                   |                                                                                    | NC                                                                        |
|------------------------------------------------------------------------------------------------------------------------------------------------------------|-------------------------------------------------------------------------------------------------------------------------------------------------------------------------------------------------------------------------------------------------------------------------------------------------------------------------------------------------------------------------------------------------------------------------------------------------------------------------------------------------------------------------------------------------------------------------------------------------------------------------------------------------------------------------------------------------------------------------------------------------------------------------------------------------------------------------------------------------------------------------------------------------------------------------------------------------------------------------------------------------------------------------------------------------------------------------------------------------------------------------------------------------------------------------------------------------------------------------------------------------------------------------------------------------------------------------------------------------------------------------------------------------------------------------------------------------------------------------------------------------------------------------------------------------------------------------------------------------------------------------------------------------------------------------------------------------------------------------------------------------------------------------------------------------------------------------------------------------------------------------------------------------------------------------------------------------------------------------------------------------------------------------------------------------------------------------------------------------------------------------------|----------------------------------------------------------------------------------------------------------------------------------------------|------------------------------------------------------------------------------------|---------------------------------------------------------------------------|
| Name Of Project:<br>Address:<br>Proposed Use:<br>Owner Or Authorized Ac<br>Owned By:                                                                       | I-95 NEAR VIRGII<br>RESTROOM BUIL<br>ent: Weeks Turner Arc<br>Raleigh, NC<br>[ ] City/County                                                                                                                                                                                                                                                                                                                                                                                                                                                                                                                                                                                                                                                                                                                                                                                                                                                                                                                                                                                                                                                                                                                                                                                                                                                                                                                                                                                                                                                                                                                                                                                                                                                                                                                                                                                                                                                                                                                                                                                                                                  | hitecture P E [ ] Private [                                                                                                                  | Phone: (919) 779-97<br>E-mail ganderson@<br><b>X</b> ] State                       | 97<br>weeksturner.com                                                     |
| Code Enforcement Juris  LEAD DESIGN PRO                                                                                                                    | ,                                                                                                                                                                                                                                                                                                                                                                                                                                                                                                                                                                                                                                                                                                                                                                                                                                                                                                                                                                                                                                                                                                                                                                                                                                                                                                                                                                                                                                                                                                                                                                                                                                                                                                                                                                                                                                                                                                                                                                                                                                                                                                                             | [ ] County [                                                                                                                                 | X State                                                                            |                                                                           |
| DESIGNER                                                                                                                                                   | FIRM Veeks Turner Architecture Gin Burke Design Group Be Burke Design Group Be Burke Design Group Be Lysaght & Assoc.                                                                                                                                                                                                                                                                                                                                                                                                                                                                                                                                                                                                                                                                                                                                                                                                                                                                                                                                                                                                                                                                                                                                                                                                                                                                                                                                                                                                                                                                                                                                                                                                                                                                                                                                                                                                                                                                                                                                                                                                         | NAME LIC. #                                                                                                                                  | TELEPHONE (919) 779-9797 g (919) 771-1916 (919) 771-1916 (919) 771-1916            | benburke@nc.rr.com                                                        |
|                                                                                                                                                            | IC CODE FOR: [ ] New C                                                                                                                                                                                                                                                                                                                                                                                                                                                                                                                                                                                                                                                                                                                                                                                                                                                                                                                                                                                                                                                                                                                                                                                                                                                                                                                                                                                                                                                                                                                                                                                                                                                                                                                                                                                                                                                                                                                                                                                                                                                                                                        | onstruction [X]                                                                                                                              | Addition [ ] Upfit                                                                 |                                                                           |
| EXISTING: [] Reconstructed RENOVATED                                                                                                                       | truction [X] Altera ORIGINAL USE RES CURRENT USE RES                                                                                                                                                                                                                                                                                                                                                                                                                                                                                                                                                                                                                                                                                                                                                                                                                                                                                                                                                                                                                                                                                                                                                                                                                                                                                                                                                                                                                                                                                                                                                                                                                                                                                                                                                                                                                                                                                                                                                                                                                                                                          | TROOMS                                                                                                                                       | [ ] Repair                                                                         | RESTROOMS                                                                 |
| BUILDING DATA                                                                                                                                              | F (11.4 (111.4                                                                                                                                                                                                                                                                                                                                                                                                                                                                                                                                                                                                                                                                                                                                                                                                                                                                                                                                                                                                                                                                                                                                                                                                                                                                                                                                                                                                                                                                                                                                                                                                                                                                                                                                                                                                                                                                                                                                                                                                                                                                                                                |                                                                                                                                              |                                                                                    |                                                                           |
| MIXED CONSTRUCTION TYPE MIXED CONSTRUCTION SPRINKLERS: STANDPIPES: FIRE DISTRICT: BUILDING HEIGHT: MEZZANINE:                                              | [] -B []  -B<br>[X] NO [] YES<br>[X] NO [] YES<br>[X] NO [] YES<br>[X] NO [] YES<br>+\-34 FEET<br>[X] NO [] YES                                                                                                                                                                                                                                                                                                                                                                                                                                                                                                                                                                                                                                                                                                                                                                                                                                                                                                                                                                                                                                                                                                                                                                                                                                                                                                                                                                                                                                                                                                                                                                                                                                                                                                                                                                                                                                                                                                                                                                                                               | [ ] III-A                                                                                                                                    | V-B<br>:<br>:PA 13 [] NFF<br>  II [] III<br><b>EA:</b> [ <b>X</b> ] NO             | PA 13R []NFPA 13D<br>[]WET []DRY<br>[]YES                                 |
| GROSS BUILDING 2ND FLOOR                                                                                                                                   | AREA EX.<br>REST AREA R                                                                                                                                                                                                                                                                                                                                                                                                                                                                                                                                                                                                                                                                                                                                                                                                                                                                                                                                                                                                                                                                                                                                                                                                                                                                                                                                                                                                                                                                                                                                                                                                                                                                                                                                                                                                                                                                                                                                                                                                                                                                                                       | NEW EX. WELCO                                                                                                                                | ME PORCH & VENDING                                                                 | TOTAL<br>AREA                                                             |
| MEZZANINE<br>1ST FLOOR<br>BASEMENT<br>TOTAL                                                                                                                | 5,056 SF<br><br><b>5,056 SF</b>                                                                                                                                                                                                                                                                                                                                                                                                                                                                                                                                                                                                                                                                                                                                                                                                                                                                                                                                                                                                                                                                                                                                                                                                                                                                                                                                                                                                                                                                                                                                                                                                                                                                                                                                                                                                                                                                                                                                                                                                                                                                                               | 231 SF 4,012 SF                                                                                                                              | 2,670 SF                                                                           | 11,969 SF<br>                                                             |
| ALLOWABLE ARE                                                                                                                                              | ,                                                                                                                                                                                                                                                                                                                                                                                                                                                                                                                                                                                                                                                                                                                                                                                                                                                                                                                                                                                                                                                                                                                                                                                                                                                                                                                                                                                                                                                                                                                                                                                                                                                                                                                                                                                                                                                                                                                                                                                                                                                                                                                             | 231 3F 4,012 3F                                                                                                                              | 2,670 SF                                                                           | 11,969 SF                                                                 |
| [ ] HIGH-HAZARD<br>[ ] INSTITUTIONAL<br>[ ] MERCANTILE<br>[ ] RESIDENTIAL<br>[ ] STORAGE<br>[ ] UTILITY AND MISO<br>SECONDARY OCCUPANO<br>SPECIAL OCCUPANO | [ ] I-1 [ ] I-2 [ ] I-<br>I-3 CONDITION [<br>[ ] R-1 [ ] R-2 [ ] R<br>[ ] S-1 Moderate<br>[ ] PARKING GARAGAMOY: STORAGE (S-1)                                                                                                                                                                                                                                                                                                                                                                                                                                                                                                                                                                                                                                                                                                                                                                                                                                                                                                                                                                                                                                                                                                                                                                                                                                                                                                                                                                                                                                                                                                                                                                                                                                                                                                                                                                                                                                                                                                                                                                                                | 3 []I-4<br>]1 []2 []3 []4<br>I-3 []R-4<br>[]S-2 Low [<br>GE[]OPEN [                                                                          | []5<br> HIGH-PILED<br> ENCLOSED                                                    |                                                                           |
| SPECIAL PROVISION MIXED OCCUPANCY:                                                                                                                         | <b>S</b> : []508.2 []508.3                                                                                                                                                                                                                                                                                                                                                                                                                                                                                                                                                                                                                                                                                                                                                                                                                                                                                                                                                                                                                                                                                                                                                                                                                                                                                                                                                                                                                                                                                                                                                                                                                                                                                                                                                                                                                                                                                                                                                                                                                                                                                                    |                                                                                                                                              | 5 []508.6 []                                                                       | 508.7 [ ] 508.8                                                           |
| [ ] Incidental Use Sepa                                                                                                                                    |                                                                                                                                                                                                                                                                                                                                                                                                                                                                                                                                                                                                                                                                                                                                                                                                                                                                                                                                                                                                                                                                                                                                                                                                                                                                                                                                                                                                                                                                                                                                                                                                                                                                                                                                                                                                                                                                                                                                                                                                                                                                                                                               | SEPARATION FIF                                                                                                                               | 1. EXCEPTION.                                                                      | · <del></del>                                                             |
| [X] Non-separated Mix<br>The Required<br>Limitations For<br>Construction, S                                                                                | n is not exempt as a Non-Sepa<br>red Occupancy (508.3.2)<br>Type Of Construction For The I<br>Each Of The Applicable Occu<br>to Determined, Shall Apply To                                                                                                                                                                                                                                                                                                                                                                                                                                                                                                                                                                                                                                                                                                                                                                                                                                                                                                                                                                                                                                                                                                                                                                                                                                                                                                                                                                                                                                                                                                                                                                                                                                                                                                                                                                                                                                                                                                                                                                    | Building Shall Be Detern<br>pancies To The Entire B<br>The Entire Building                                                                   | mined By Applying T                                                                | The Height And Area<br>Restrictive Type Of                                |
| For Each Story Of Each Use D                                                                                                                               |                                                                                                                                                                                                                                                                                                                                                                                                                                                                                                                                                                                                                                                                                                                                                                                                                                                                                                                                                                                                                                                                                                                                                                                                                                                                                                                                                                                                                                                                                                                                                                                                                                                                                                                                                                                                                                                                                                                                                                                                                                                                                                                               | Shall Be Such That The<br>Area For Each Use Sha<br>TUAL AREA OF OCCUP                                                                        | all Not Exceed 1.  PANCY B                                                         |                                                                           |
| ALLOWABLE AREA O                                                                                                                                           |                                                                                                                                                                                                                                                                                                                                                                                                                                                                                                                                                                                                                                                                                                                                                                                                                                                                                                                                                                                                                                                                                                                                                                                                                                                                                                                                                                                                                                                                                                                                                                                                                                                                                                                                                                                                                                                                                                                                                                                                                                                                                                                               | OWABLE AREA OF OC                                                                                                                            | CCUPANCY B                                                                         | 1.00                                                                      |
| STORY DESCR'N AND USE  1 BUSINESS 1 STORAGE                                                                                                                | 9,000                                                                                                                                                                                                                                                                                                                                                                                                                                                                                                                                                                                                                                                                                                                                                                                                                                                                                                                                                                                                                                                                                                                                                                                                                                                                                                                                                                                                                                                                                                                                                                                                                                                                                                                                                                                                                                                                                                                                                                                                                                                                                                                         | AREA FOR ARI OPEN SPACE SPF INCREASE 1 INC 6,750 6.750                                                                                       | RINKLER AREA<br>REASE 2 UNLIM<br>15,75<br>15,75<br>                                | /ABLE MAXIMUM<br>. OR BUILDING<br>ITED ₃ AREA ₄<br>50 31,500<br>50 15,750 |
| A. Perimete B. Total Bu C. Ratio (F. D. W= Mini E. Percent 2. The Sprinkler A. Multi-sto B. Single S 3. Unlimited Area Group A Motio 4. Max. Building      | rea Increases From Section 50 r Which Fronts A Public Way 0 Iding Perimeter = 968 P) = 1 (F/P).  The Middle Middl | Or Open Space Having 2 (P). (W). [F/P - 0.25] X W/30 = As Follows: Of Sections Group B, F, ); And H-2 Aircraft Paint The Building X E But No | 20 Ft Min. Width = 9 75 (%).  M, S, A-4 (507); Hangers (507.7) of Greater Than 3 X | E. (506.4)                                                                |
| Traffic Control  ALLOWABLE HEIG                                                                                                                            | Towers Must Comply With 412                                                                                                                                                                                                                                                                                                                                                                                                                                                                                                                                                                                                                                                                                                                                                                                                                                                                                                                                                                                                                                                                                                                                                                                                                                                                                                                                                                                                                                                                                                                                                                                                                                                                                                                                                                                                                                                                                                                                                                                                                                                                                                   | 2.1.2.                                                                                                                                       |                                                                                    |                                                                           |
| TYPE OF CONSTRUC                                                                                                                                           | TION: TYPE VB                                                                                                                                                                                                                                                                                                                                                                                                                                                                                                                                                                                                                                                                                                                                                                                                                                                                                                                                                                                                                                                                                                                                                                                                                                                                                                                                                                                                                                                                                                                                                                                                                                                                                                                                                                                                                                                                                                                                                                                                                                                                                                                 | INODEACE                                                                                                                                     | 0110147                                                                            | 0005                                                                      |
|                                                                                                                                                            | ALLOWABLE                                                                                                                                                                                                                                                                                                                                                                                                                                                                                                                                                                                                                                                                                                                                                                                                                                                                                                                                                                                                                                                                                                                                                                                                                                                                                                                                                                                                                                                                                                                                                                                                                                                                                                                                                                                                                                                                                                                                                                                                                                                                                                                     | INCREASE                                                                                                                                     | SHOWN                                                                              | CODE                                                                      |
|                                                                                                                                                            | (TABLE 503)                                                                                                                                                                                                                                                                                                                                                                                                                                                                                                                                                                                                                                                                                                                                                                                                                                                                                                                                                                                                                                                                                                                                                                                                                                                                                                                                                                                                                                                                                                                                                                                                                                                                                                                                                                                                                                                                                                                                                                                                                                                                                                                   | FOR SPRINKLERS                                                                                                                               |                                                                                    | REFERENCE                                                                 |