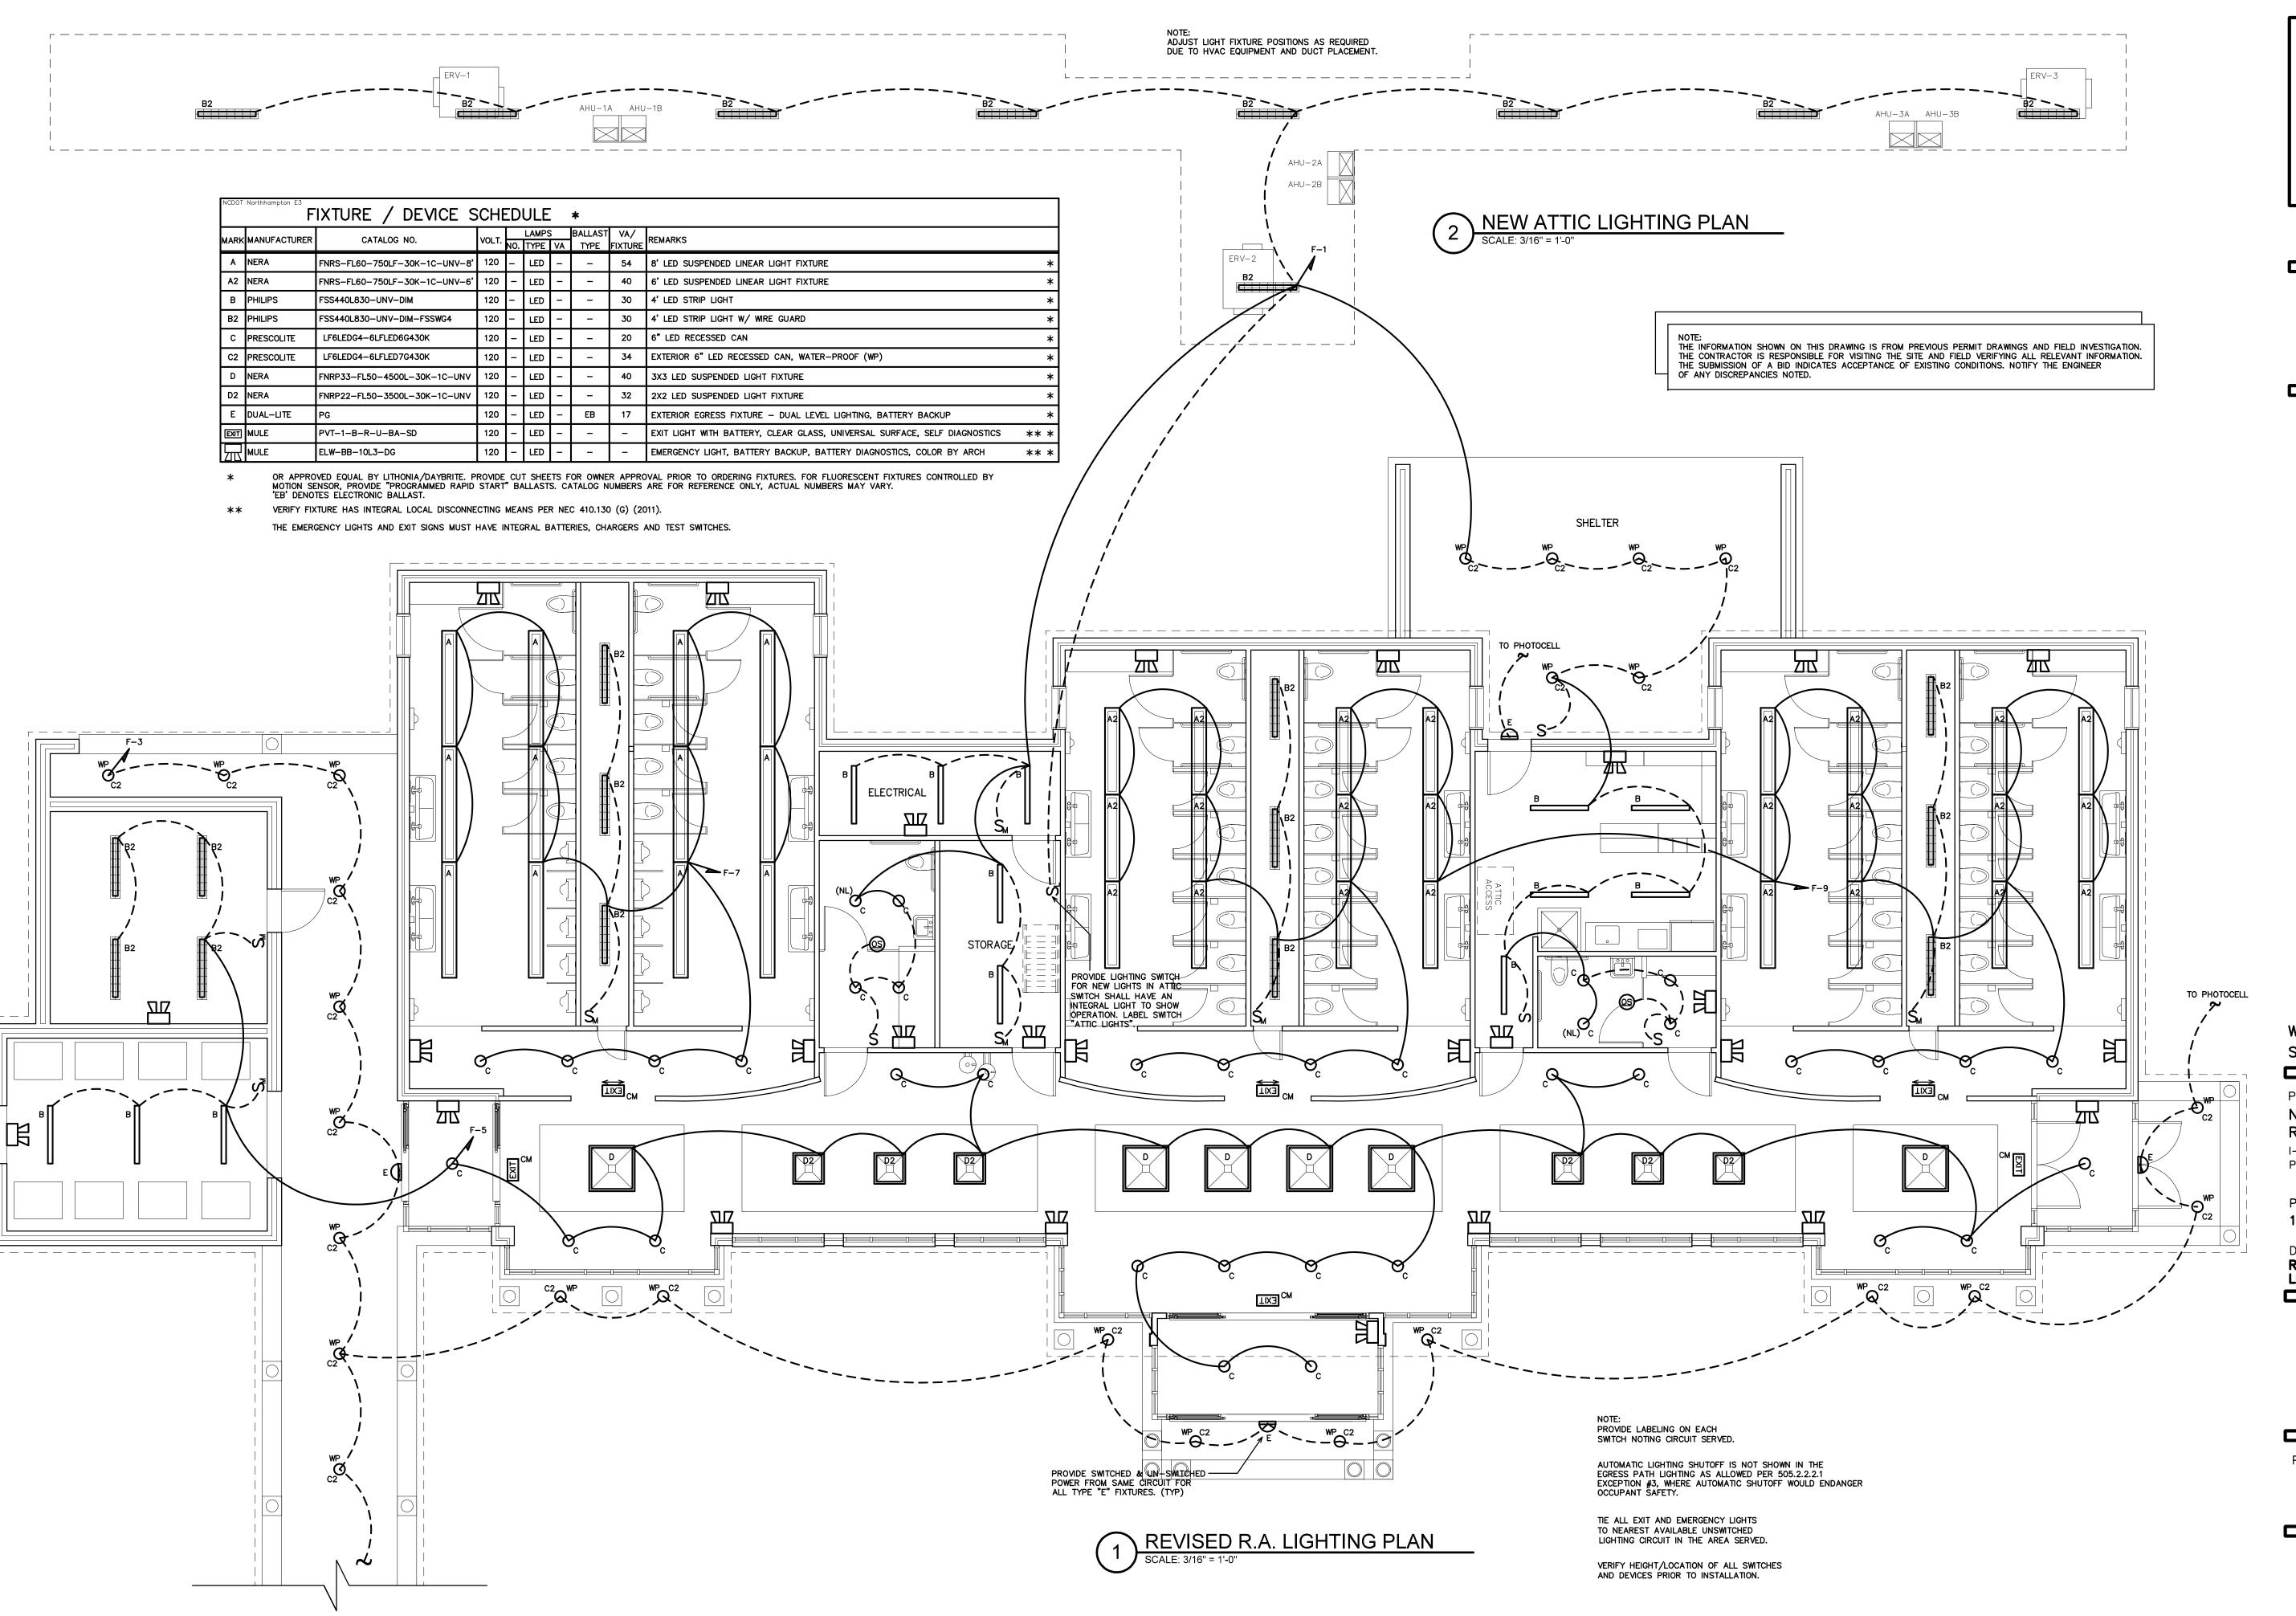

: 1    | 2           | 3          |
| 0–150<br>151–600 |            | 3<br>3 | 3<br>3–1/2  | 3<br>4     |



STORAGE



WEEKS TURNER ARCHITECTURE, PA 3305-109 Durham Drive Raleigh, North Carolina 27603 919.779.9797 fax: 919.779.0826 www.weeksturner.com

**ENGINEER** 

BURKE DESIGN GROUP, 78 consultring engineers 3305-109 Durham Drive Raleigh, North Carolina 27603 919.771.1916 fax: 919.779.0826 email: benburke@nc.rr.com

Corp. License # C-2652



Ben Burke 9/18/2018 6:43:56 PM EDT

WBS: 15RE.10.3 SCO ID# 18-19070-01A

PROJECT TITLE NORTHAMPTON CTY. REST AREA- RENOV. I—95 NEAR VA STATE LINE PLEASEANT HILL, NORTH CAROLINA

PROJECT NO. 1704a

DRAWING TITLE
EXISTING REST AREA
LIGHTING PLAN

PLOT DATE

9/18/18

This original sheet is 22" x 34"; other dimensions indicate it has been altered.





WEEKS TURNER ARCHITECTURE, PA 3305-109 Durham Drive Raleigh, North Carolina 27603 919.779.9797 fax: 919.779.0826 www.weeksturner.com

**ENGINEER** 

BURIKE DESIGN GROUP, Pa CONSULTING ENGINEERS

3305-109 Durham Drive Raleigh, North Carolina 27603 919.771.1916 fax: 919.779.0826 email: benburke@nc.rr.com

Corp. License # C-2652



Ben Burke 9/18/2018 6:43:56 PM EDT

WBS: 15RE.10.3 SCO ID# 18-19070-01A

PROJECT TITLE NORTHAMPTON CTY. REST AREA- RENOV.

I-95 NEAR VA STATE LINE PLEASEANT HILL, NORTH CAROLINA

PROJECT NO. 1704a

DRAWING TITLE REVISED REST AREA LIGHTING PLAN

PLOT DATE

9/18/18

This original sheet is 22" x 34"; other dimensions All information on this sheet is the property of Weeks Turner Architecture and may not be duplicated in whole or in part without written authorization