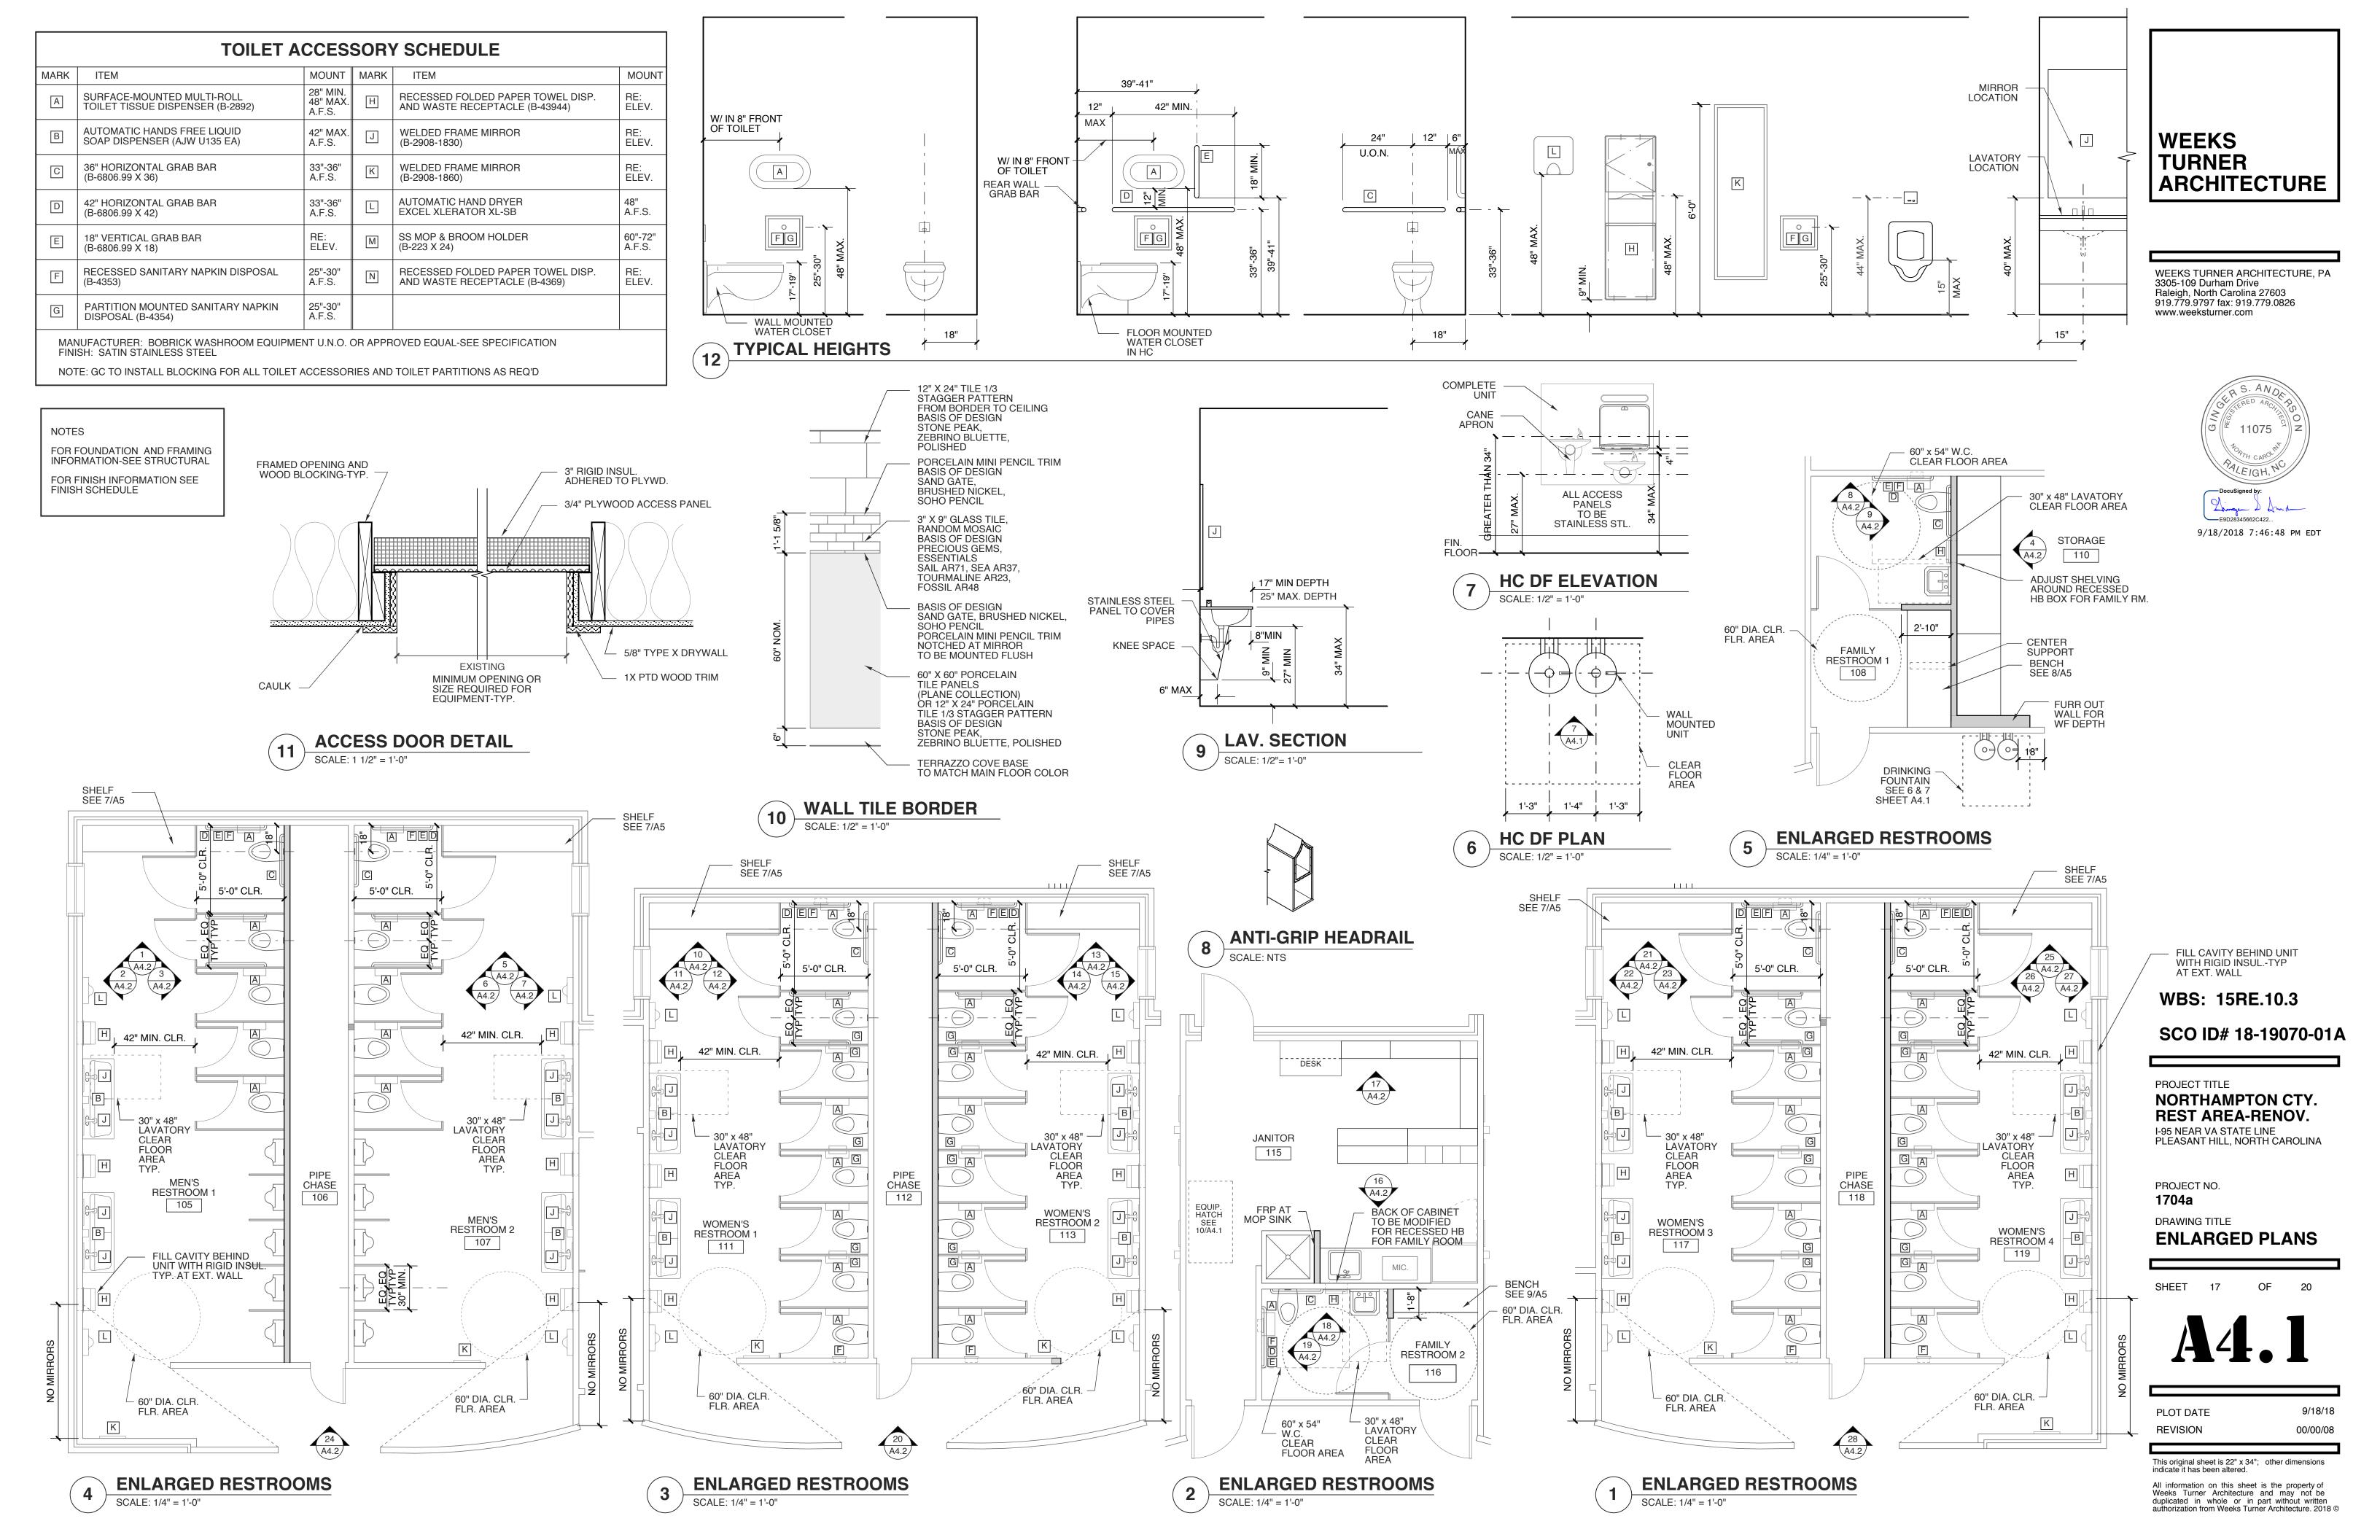

# NORTHAMPTON COUNTY REST AREA RENOVATION

# I-95 NEAR VA STATE LINE PLEASANT HILL. NC

|                                                                                                                                                            | DIX B BUILDING COI                                                                                                                                                                                                                                                                                                                                                                                                                                                                                                                                                                                                                                                                                                                                                                                                                                                                                                                                                                                                                                                                                                                                                                                                                                                                                                                                                                                                                                                                                                                                                                                                                                                                                                                                                                                                                                                                                                                                                                                                                                                                                                            | DE SUMMARY                                                                                                                                   |                                                                                    | NC                                                                        |
|------------------------------------------------------------------------------------------------------------------------------------------------------------|-------------------------------------------------------------------------------------------------------------------------------------------------------------------------------------------------------------------------------------------------------------------------------------------------------------------------------------------------------------------------------------------------------------------------------------------------------------------------------------------------------------------------------------------------------------------------------------------------------------------------------------------------------------------------------------------------------------------------------------------------------------------------------------------------------------------------------------------------------------------------------------------------------------------------------------------------------------------------------------------------------------------------------------------------------------------------------------------------------------------------------------------------------------------------------------------------------------------------------------------------------------------------------------------------------------------------------------------------------------------------------------------------------------------------------------------------------------------------------------------------------------------------------------------------------------------------------------------------------------------------------------------------------------------------------------------------------------------------------------------------------------------------------------------------------------------------------------------------------------------------------------------------------------------------------------------------------------------------------------------------------------------------------------------------------------------------------------------------------------------------------|----------------------------------------------------------------------------------------------------------------------------------------------|------------------------------------------------------------------------------------|---------------------------------------------------------------------------|
| Name Of Project:<br>Address:<br>Proposed Use:<br>Owner Or Authorized Ac<br>Owned By:                                                                       | I-95 NEAR VIRGII<br>RESTROOM BUIL<br>ent: Weeks Turner Arc<br>Raleigh, NC<br>[ ] City/County                                                                                                                                                                                                                                                                                                                                                                                                                                                                                                                                                                                                                                                                                                                                                                                                                                                                                                                                                                                                                                                                                                                                                                                                                                                                                                                                                                                                                                                                                                                                                                                                                                                                                                                                                                                                                                                                                                                                                                                                                                  | hitecture P E [ ] Private [                                                                                                                  | Phone: (919) 779-97<br>E-mail ganderson@<br><b>X</b> ] State                       | 97<br>weeksturner.com                                                     |
| Code Enforcement Juris  LEAD DESIGN PRO                                                                                                                    | ,                                                                                                                                                                                                                                                                                                                                                                                                                                                                                                                                                                                                                                                                                                                                                                                                                                                                                                                                                                                                                                                                                                                                                                                                                                                                                                                                                                                                                                                                                                                                                                                                                                                                                                                                                                                                                                                                                                                                                                                                                                                                                                                             | [ ] County [                                                                                                                                 | X State                                                                            |                                                                           |
| DESIGNER                                                                                                                                                   | FIRM Veeks Turner Architecture Gin Burke Design Group Be Burke Design Group Be Burke Design Group Be Lysaght & Assoc.                                                                                                                                                                                                                                                                                                                                                                                                                                                                                                                                                                                                                                                                                                                                                                                                                                                                                                                                                                                                                                                                                                                                                                                                                                                                                                                                                                                                                                                                                                                                                                                                                                                                                                                                                                                                                                                                                                                                                                                                         | NAME LIC. #                                                                                                                                  | TELEPHONE (919) 779-9797 g (919) 771-1916 (919) 771-1916 (919) 771-1916            | benburke@nc.rr.com                                                        |
|                                                                                                                                                            | IC CODE FOR: [ ] New C                                                                                                                                                                                                                                                                                                                                                                                                                                                                                                                                                                                                                                                                                                                                                                                                                                                                                                                                                                                                                                                                                                                                                                                                                                                                                                                                                                                                                                                                                                                                                                                                                                                                                                                                                                                                                                                                                                                                                                                                                                                                                                        | onstruction [X]                                                                                                                              | Addition [ ] Upfit                                                                 |                                                                           |
| EXISTING: [] Reconstructed RENOVATED                                                                                                                       | truction [X] Altera ORIGINAL USE RES CURRENT USE RES                                                                                                                                                                                                                                                                                                                                                                                                                                                                                                                                                                                                                                                                                                                                                                                                                                                                                                                                                                                                                                                                                                                                                                                                                                                                                                                                                                                                                                                                                                                                                                                                                                                                                                                                                                                                                                                                                                                                                                                                                                                                          | TROOMS                                                                                                                                       | [ ] Repair                                                                         | RESTROOMS                                                                 |
| BUILDING DATA                                                                                                                                              | F (11.4 (111.4                                                                                                                                                                                                                                                                                                                                                                                                                                                                                                                                                                                                                                                                                                                                                                                                                                                                                                                                                                                                                                                                                                                                                                                                                                                                                                                                                                                                                                                                                                                                                                                                                                                                                                                                                                                                                                                                                                                                                                                                                                                                                                                |                                                                                                                                              |                                                                                    |                                                                           |
| MIXED CONSTRUCTION TYPE MIXED CONSTRUCTION SPRINKLERS: STANDPIPES: FIRE DISTRICT: BUILDING HEIGHT: MEZZANINE:                                              | [] -B []  -B<br>[X] NO [] YES<br>[X] NO [] YES<br>[X] NO [] YES<br>[X] NO [] YES<br>+\-34 FEET<br>[X] NO [] YES                                                                                                                                                                                                                                                                                                                                                                                                                                                                                                                                                                                                                                                                                                                                                                                                                                                                                                                                                                                                                                                                                                                                                                                                                                                                                                                                                                                                                                                                                                                                                                                                                                                                                                                                                                                                                                                                                                                                                                                                               | [ ] III-A                                                                                                                                    | V-B<br>:<br>:PA 13 [] NFF<br>  II [] III<br><b>EA:</b> [ <b>X</b> ] NO             | PA 13R []NFPA 13D<br>[]WET []DRY<br>[]YES                                 |
| GROSS BUILDING 2ND FLOOR                                                                                                                                   | AREA EX.<br>REST AREA R                                                                                                                                                                                                                                                                                                                                                                                                                                                                                                                                                                                                                                                                                                                                                                                                                                                                                                                                                                                                                                                                                                                                                                                                                                                                                                                                                                                                                                                                                                                                                                                                                                                                                                                                                                                                                                                                                                                                                                                                                                                                                                       | NEW EX. WELCO                                                                                                                                | ME PORCH & VENDING                                                                 | TOTAL<br>AREA                                                             |
| MEZZANINE<br>1ST FLOOR<br>BASEMENT<br>TOTAL                                                                                                                | 5,056 SF<br><br><b>5,056 SF</b>                                                                                                                                                                                                                                                                                                                                                                                                                                                                                                                                                                                                                                                                                                                                                                                                                                                                                                                                                                                                                                                                                                                                                                                                                                                                                                                                                                                                                                                                                                                                                                                                                                                                                                                                                                                                                                                                                                                                                                                                                                                                                               | 231 SF 4,012 SF                                                                                                                              | 2,670 SF                                                                           | 11,969 SF<br>                                                             |
| ALLOWABLE ARE                                                                                                                                              | ,                                                                                                                                                                                                                                                                                                                                                                                                                                                                                                                                                                                                                                                                                                                                                                                                                                                                                                                                                                                                                                                                                                                                                                                                                                                                                                                                                                                                                                                                                                                                                                                                                                                                                                                                                                                                                                                                                                                                                                                                                                                                                                                             | 231 3F 4,012 3F                                                                                                                              | 2,670 SF                                                                           | 11,969 SF                                                                 |
| [ ] HIGH-HAZARD<br>[ ] INSTITUTIONAL<br>[ ] MERCANTILE<br>[ ] RESIDENTIAL<br>[ ] STORAGE<br>[ ] UTILITY AND MISO<br>SECONDARY OCCUPANO<br>SPECIAL OCCUPANO | [ ] I-1 [ ] I-2 [ ] I-<br>I-3 CONDITION [<br>[ ] R-1 [ ] R-2 [ ] R<br>[ ] S-1 Moderate<br>[ ] PARKING GARAGAMOY: STORAGE (S-1)                                                                                                                                                                                                                                                                                                                                                                                                                                                                                                                                                                                                                                                                                                                                                                                                                                                                                                                                                                                                                                                                                                                                                                                                                                                                                                                                                                                                                                                                                                                                                                                                                                                                                                                                                                                                                                                                                                                                                                                                | 3 []I-4<br>]1 []2 []3 []4<br>I-3 []R-4<br>[]S-2 Low [<br>GE[]OPEN [                                                                          | []5<br> HIGH-PILED<br> ENCLOSED                                                    |                                                                           |
| SPECIAL PROVISION MIXED OCCUPANCY:                                                                                                                         | <b>S</b> : []508.2 []508.3                                                                                                                                                                                                                                                                                                                                                                                                                                                                                                                                                                                                                                                                                                                                                                                                                                                                                                                                                                                                                                                                                                                                                                                                                                                                                                                                                                                                                                                                                                                                                                                                                                                                                                                                                                                                                                                                                                                                                                                                                                                                                                    |                                                                                                                                              | 5 []508.6 []                                                                       | 508.7 [ ] 508.8                                                           |
| [ ] Incidental Use Sepa                                                                                                                                    |                                                                                                                                                                                                                                                                                                                                                                                                                                                                                                                                                                                                                                                                                                                                                                                                                                                                                                                                                                                                                                                                                                                                                                                                                                                                                                                                                                                                                                                                                                                                                                                                                                                                                                                                                                                                                                                                                                                                                                                                                                                                                                                               | SEPARATION FIF                                                                                                                               | 1. EXCEPTION.                                                                      | · <del></del>                                                             |
| [X] Non-separated Mix<br>The Required<br>Limitations For<br>Construction, S                                                                                | n is not exempt as a Non-Sepa<br>red Occupancy (508.3.2)<br>Type Of Construction For The I<br>Each Of The Applicable Occu<br>to Determined, Shall Apply To                                                                                                                                                                                                                                                                                                                                                                                                                                                                                                                                                                                                                                                                                                                                                                                                                                                                                                                                                                                                                                                                                                                                                                                                                                                                                                                                                                                                                                                                                                                                                                                                                                                                                                                                                                                                                                                                                                                                                                    | Building Shall Be Detern<br>pancies To The Entire B<br>The Entire Building                                                                   | mined By Applying T                                                                | The Height And Area<br>Restrictive Type Of                                |
| For Each Story Of Each Use D                                                                                                                               |                                                                                                                                                                                                                                                                                                                                                                                                                                                                                                                                                                                                                                                                                                                                                                                                                                                                                                                                                                                                                                                                                                                                                                                                                                                                                                                                                                                                                                                                                                                                                                                                                                                                                                                                                                                                                                                                                                                                                                                                                                                                                                                               | Shall Be Such That The<br>Area For Each Use Sha<br>TUAL AREA OF OCCUP                                                                        | all Not Exceed 1.  PANCY B                                                         |                                                                           |
| ALLOWABLE AREA O                                                                                                                                           |                                                                                                                                                                                                                                                                                                                                                                                                                                                                                                                                                                                                                                                                                                                                                                                                                                                                                                                                                                                                                                                                                                                                                                                                                                                                                                                                                                                                                                                                                                                                                                                                                                                                                                                                                                                                                                                                                                                                                                                                                                                                                                                               | OWABLE AREA OF OC                                                                                                                            | CCUPANCY B                                                                         | 1.00                                                                      |
| STORY DESCR'N AND USE  1 BUSINESS 1 STORAGE                                                                                                                | 9,000                                                                                                                                                                                                                                                                                                                                                                                                                                                                                                                                                                                                                                                                                                                                                                                                                                                                                                                                                                                                                                                                                                                                                                                                                                                                                                                                                                                                                                                                                                                                                                                                                                                                                                                                                                                                                                                                                                                                                                                                                                                                                                                         | AREA FOR ARI OPEN SPACE SPF INCREASE 1 INC 6,750 6.750                                                                                       | RINKLER AREA<br>REASE 2 UNLIM<br>15,75<br>15,75<br>                                | /ABLE MAXIMUM<br>. OR BUILDING<br>ITED ₃ AREA ₄<br>50 31,500<br>50 15,750 |
| A. Perimete B. Total Bu C. Ratio (F. D. W= Mini E. Percent 2. The Sprinkler A. Multi-sto B. Single S 3. Unlimited Area Group A Motio 4. Max. Building      | rea Increases From Section 50 r Which Fronts A Public Way 0 Iding Perimeter = 968 P) = 1 (F/P).  The Middle Middl | Or Open Space Having 2 (P). (W). [F/P - 0.25] X W/30 = As Follows: Of Sections Group B, F, ); And H-2 Aircraft Paint The Building X E But No | 20 Ft Min. Width = 9 75 (%).  M, S, A-4 (507); Hangers (507.7) of Greater Than 3 X | E. (506.4)                                                                |
| Traffic Control  ALLOWABLE HEIG                                                                                                                            | Towers Must Comply With 412                                                                                                                                                                                                                                                                                                                                                                                                                                                                                                                                                                                                                                                                                                                                                                                                                                                                                                                                                                                                                                                                                                                                                                                                                                                                                                                                                                                                                                                                                                                                                                                                                                                                                                                                                                                                                                                                                                                                                                                                                                                                                                   | 2.1.2.                                                                                                                                       |                                                                                    |                                                                           |
| TYPE OF CONSTRUC                                                                                                                                           | TION: TYPE VB                                                                                                                                                                                                                                                                                                                                                                                                                                                                                                                                                                                                                                                                                                                                                                                                                                                                                                                                                                                                                                                                                                                                                                                                                                                                                                                                                                                                                                                                                                                                                                                                                                                                                                                                                                                                                                                                                                                                                                                                                                                                                                                 | INODEACE                                                                                                                                     | 0110147                                                                            | 0005                                                                      |
|                                                                                                                                                            | ALLOWABLE                                                                                                                                                                                                                                                                                                                                                                                                                                                                                                                                                                                                                                                                                                                                                                                                                                                                                                                                                                                                                                                                                                                                                                                                                                                                                                                                                                                                                                                                                                                                                                                                                                                                                                                                                                                                                                                                                                                                                                                                                                                                                                                     | INCREASE                                                                                                                                     | SHOWN                                                                              | CODE                                                                      |
|                                                                                                                                                            | (TABLE 503)                                                                                                                                                                                                                                                                                                                                                                                                                                                                                                                                                                                                                                                                                                                                                                                                                                                                                                                                                                                                                                                                                                                                                                                                                                                                                                                                                                                                                                                                                                                                                                                                                                                                                                                                                                                                                                                                                                                                                                                                                                                                                                                   | FOR SPRINKLERS                                                                                                                               |                                                                                    | REFERENCE                                                                 |