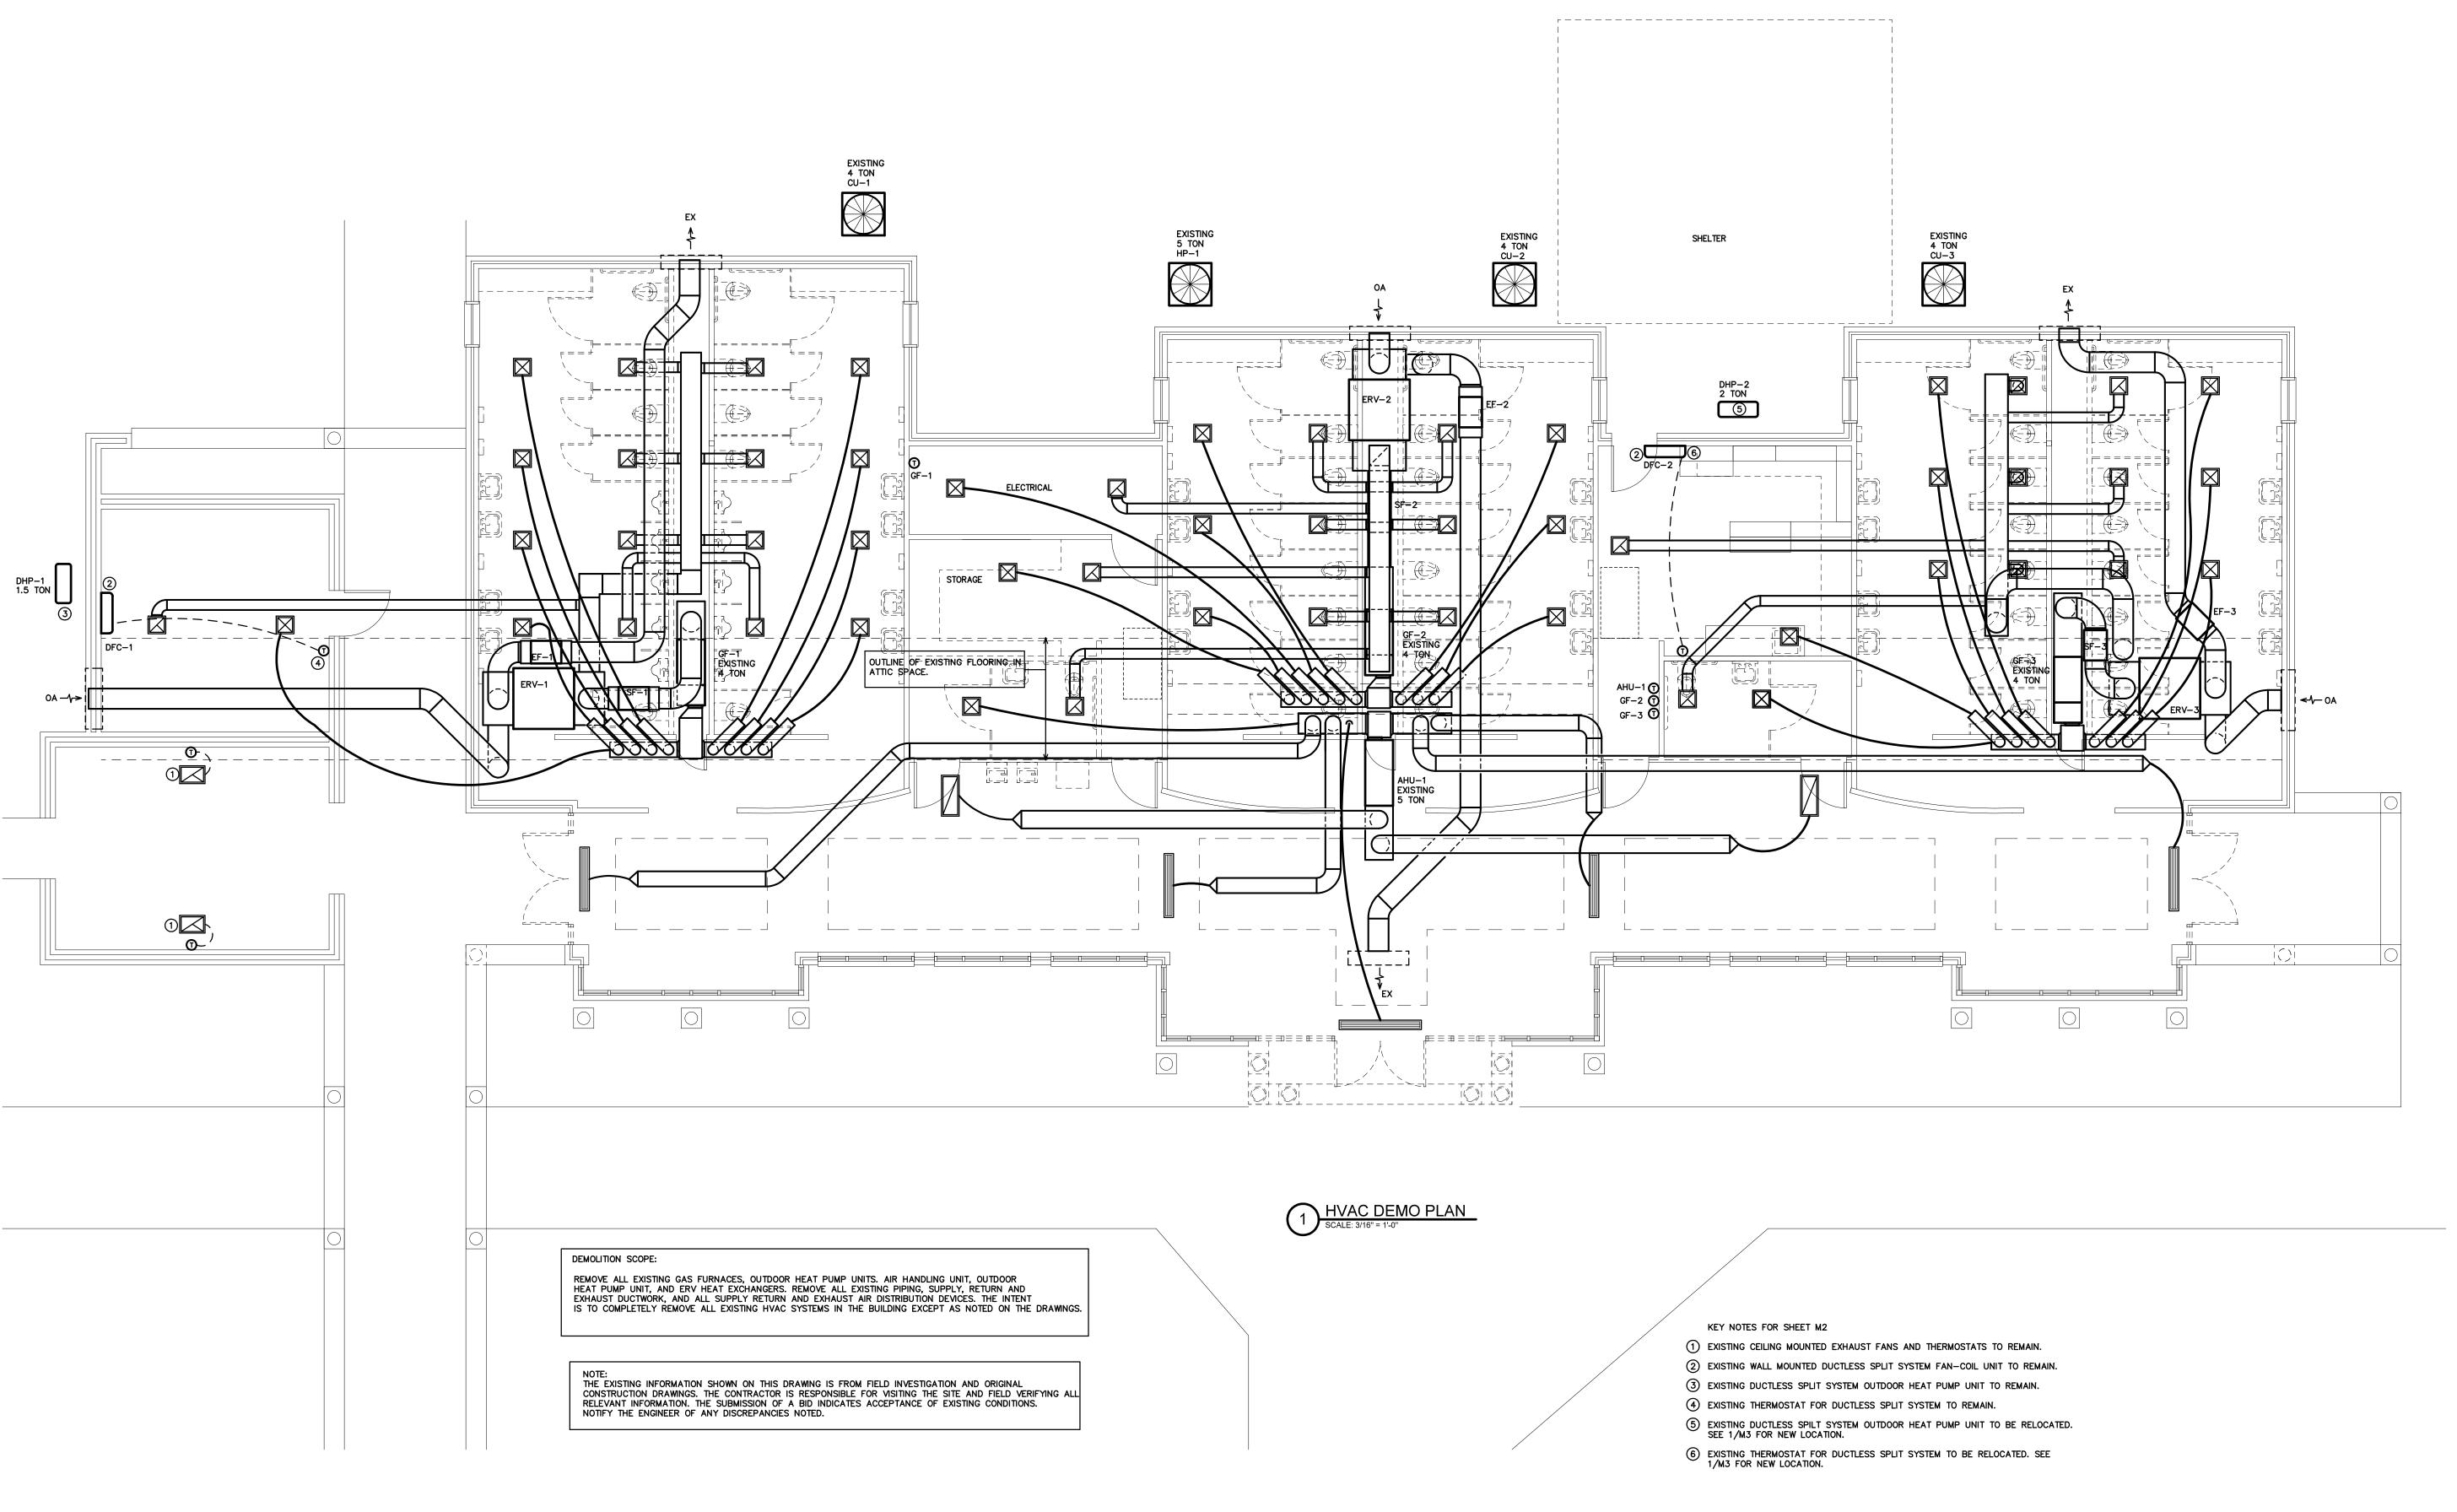

is project. Chiller - Not applicable to this project.

Equipment efficiencies

Efficiencies and outputs are listed on equipment schedules - See drawings.

Equipment schedules with motors.

Motors used on this project are included in the efficiency rating of the unit. See drawings for efficiencies.

WBS: 15RE.10.3 SCO ID# 18-19070-01A

PROJECT TITLE NORTHAMPTON CTY. REST AREA- RENOV. I-95 NEAR VA STATE LINE PLEASEANT HILL, NORTH CAROLINA

> PROJECT NO. 1704a

DRAWING TITLE HVAC SCHEDULES, NOTES

PLOT DATE

9/18/18

This original sheet is 22"  $\times$  34"; other dimensions indicate it has been altered.

All information on this sheet is the property of Weeks Turner Architecture and may not be duplicated in whole or in part without written authorization from Weeks Turner Architecture. 2016



WEEKS TURNER ARCHITECTURE, PA 3305-109 Durham Drive Raleigh, North Carolina 27603 919.779.9797 fax: 919.779.0826 www.weeksturner.com

**ENGINEER** 

BURKE DESIGN GROUP, Pa consulting engineers

3305-109 Durham Drive
Raleigh, North Carolina 27603

Raleigh, North Carolina 27603 919.771.1916 fax: 919.779.0826 email: benburke@nc.rr.com



Docusigned by:
BUN BUNK

9/18/2018/80634453:56 PM EDT

WBS: 15RE.10.3 SCO ID# 18-19070-01A

PROJECT TITLE

NORTHAMPTON CTY.

REST AREA— RENOV.

I-95 NEAR VA STATE LINE

PLEASEANT HILL, NORTH CAROLINA

PROJECT NO. **1704**a

DRAWING TITLE

HVAC DEMO PLAN



PLOT DATE

9/18/18

This original sheet is 22" x 34"; other dimensions indicate it has been altered.

All information on this sheet is the property of

All information on this sheet is the property of Wee