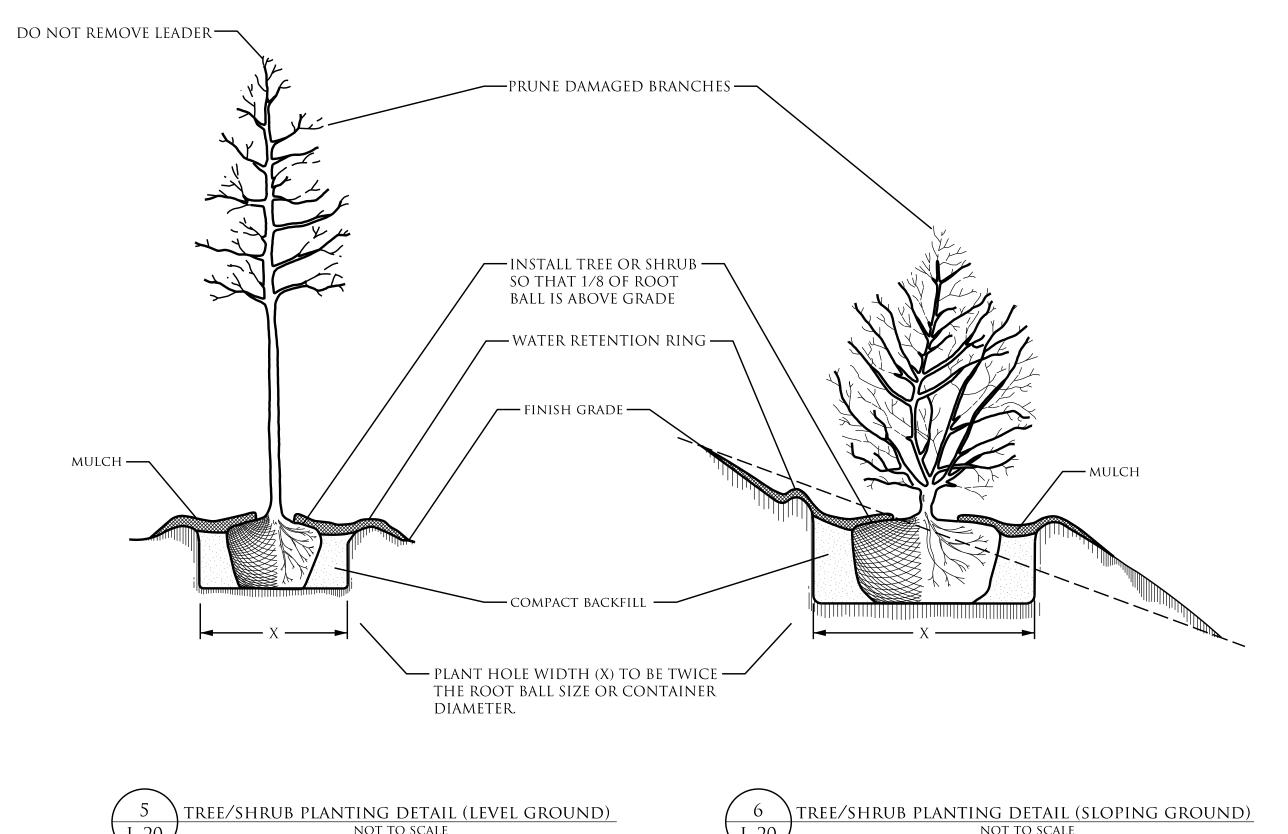

ENVIRONMENTAL UNIT LANDSCAPE DESIGN & DEVELOPMENT

1557 MAIL SERVICE CENTER RALEIGH NC 27699-1557 PH: 919-707-2935 FAX: 919-715-2554

HTTP://WWW.NCDOT.ORG/DOH/OPERATIONS/DP\_CHIEF\_ENG/ROADSIDE/

NORTHAMPTON WELCOME CENTER NORTHAMPTON COUNTY

WBS #: 46305.3.58



concrete steps with handrail Dimensions



| PTION:  | PREL. DESIGN DATE : | June 2018       | CONSTRUCTION DETAILS |  |
|---------|---------------------|-----------------|----------------------|--|
| DESCRII | CHECKED BY & DATE : | B.KOPETSKY 9/25 | Landscape plan sheet |  |
| HEET    | FINAL DESIGN DATE : | July 11, 2018   |                      |  |



|         | T.I.P. # |            |  |
|---------|----------|------------|--|
| *SOLINA | WBS #    | 46305.3.58 |  |
|         | FED I.D. | . #        |  |

*L-19 L-23* 















NCDOT - ROADSIDE ENVIRONMENTAL UNIT LANDSCAPE DESIGN & DEVELOPMENT

1557 MAIL SERVICE CENTER RALEIGH NC 27699-1557 PH: 919-707-2935 FAX: 919-715-2554

HTTP://WWW.NCDOT.ORG/DOH/OPERATIONS/DP\_CHIEF\_ENG/ROADSIDE/

NORTHAMPTON WELCOME CENTER NORTHAMPTON COUNTY

PLANT HOLE WIDTH (X) TO

SIZE OR CONTAINER DIAMETER.

BE TWICE THE ROOT BALL

WBS #: 46305.3.58





| 7110N:    | PREL. DESIGN DATE : | June 2018       | Planting Details     |  |
|-----------|---------------------|-----------------|----------------------|--|
| DESCRI    | CHECKED BY & DATE : | B.KOPETSKY 9/25 | Landscape plan sheet |  |
| 5 H E E I | FINAL DESIGN DATE : | July 11, 2018   |                      |  |



VBS # 46305.3.58



#### IRRIGATION NOTES & LEGEND

\*IRRIGATION CONTRACTOR MUST BE LICENSED BY THE NCICLB U