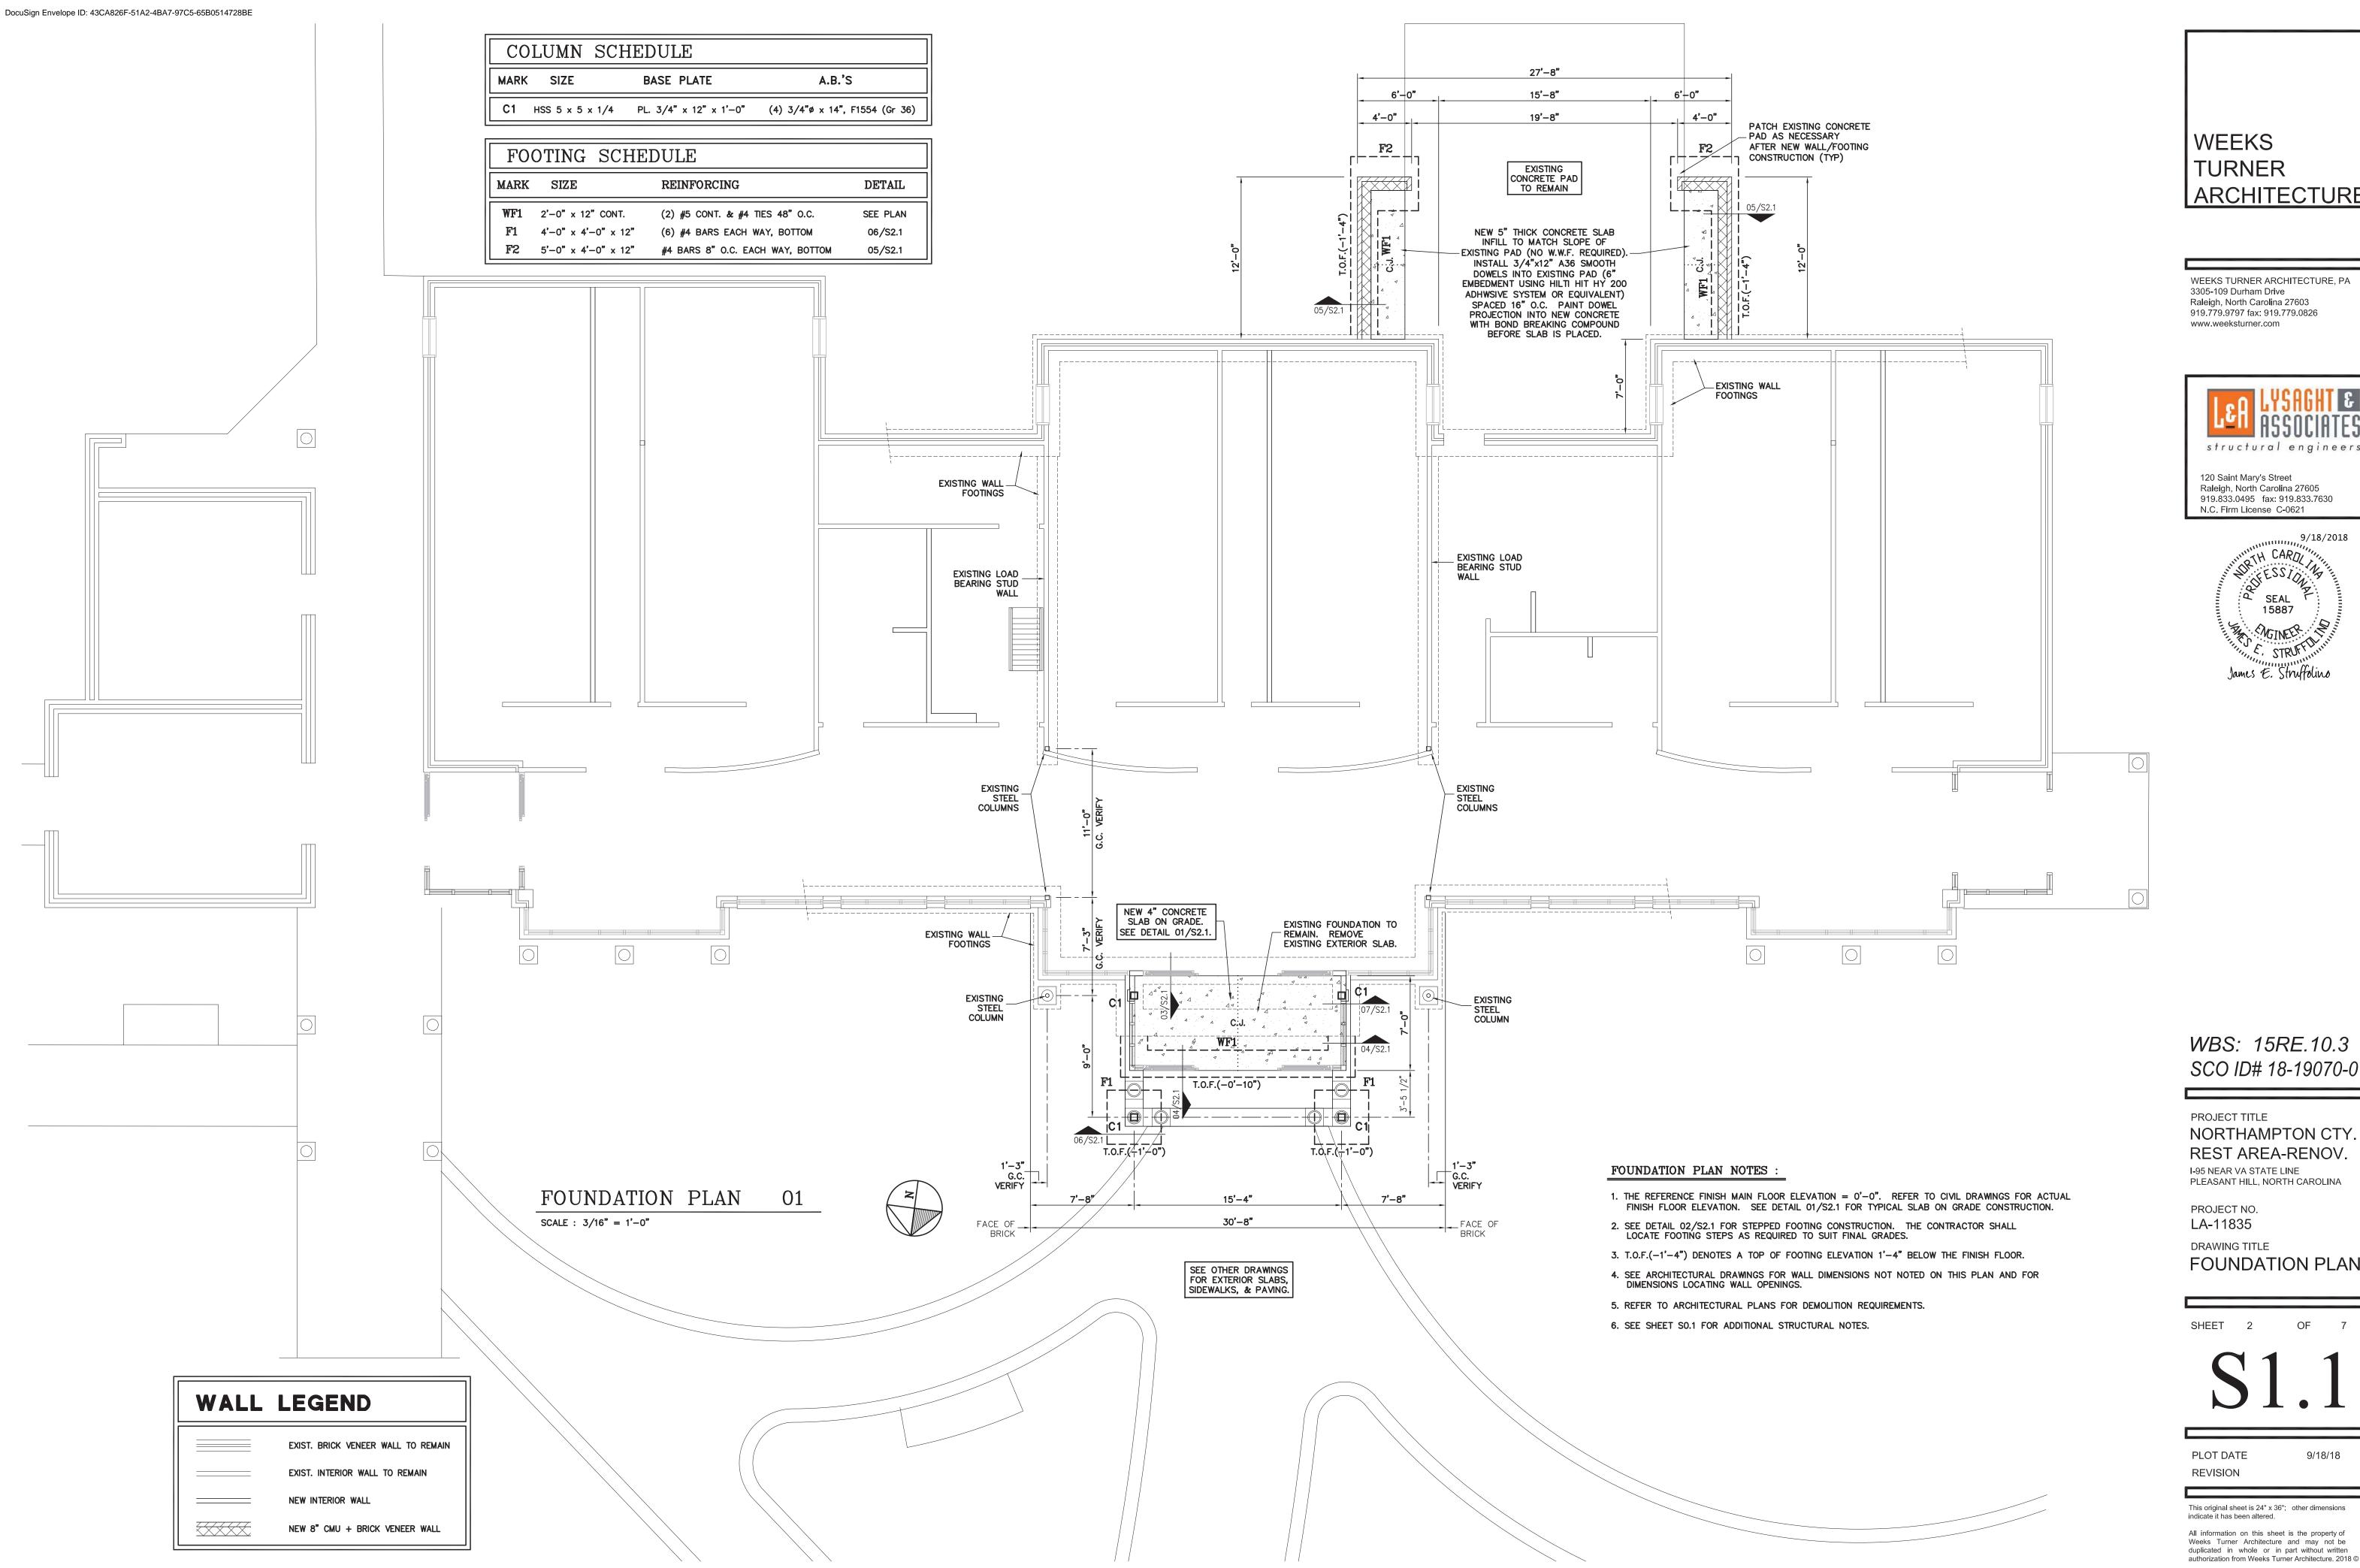

NG AND ERECTION BRACING ARE THE RESPONSIBILITY OF THE CONTRACTOR.



28'-2" (G.C. VERIFY)

TRUSS PROFILE "T2"

SCALE: 3/16" = 1'-0"

(or WALL)









WEEKS TURNER ARCHITECTURE, PA 3305-109 Durham Drive Raleigh, North Carolina 27603 919.779.9797 fax: 919.779.0826 www.weeksturner.com





WBS: 15RE.10.3 SCO ID# 18-19070-01A

PROJECT TITLE NORTHAMPTON CTY. REST AREA-RENOV I-95 NEAR VA STATE LINE PLEASANT HILL, NORTH CAROLINA

PROJECT NO. LA-11835 DRAWING TITLE STRUCTURAL **NOTES** 

SHEET

OF

9/18/18

PLOT DATE REVISION

This original sheet is 24" x 36", other dimensions indicate it has been altered.

All information on this sheet is the property of Weeks Turner Architecture and may not be duplicated in whole or in part without written authorization from Weeks Turner Architecture. 2018 ©



WEEKS TURNER ARCHITECTURE, PA 3305-109 Durham Drive Raleigh, North Carolina 27603 919.779.9797 fax: 919.779.0826





WBS: 15RE.10.3 SCO ID# 18-19070-01A

NORTHAMPTON CTY. REST AREA-RENOV. I-95 NEAR VA STATE LINE PLEASANT HILL, NORTH CAROLINA

**FOUNDATION PLAN** 

9/18/18

This original sheet is 24" x 36"; other dimensions

All information on this sheet is the property of Weeks Turner Architecture and may not be duplicated in whole or in part without written



ROOF FRAMING PLAN



## WALL LEGEND EXIST. BRICK VENEER WALL TO REMAIN

EXIST. INTERIOR WALL TO REMAIN NEW INTERIOR WALL

NEW 8" CMU + BRICK VENEER WALL

AIR LOCK BASIC STRUCTURAL SYSTEM SEISMIC RESISTING SYSTEM RESPONSE MODIFICATION COEFFICIENT SYSTEM OVERSTRENGTH FACTOR DEFLECTION AMPLIFICATION FACTOR SEISMIC RESPONSE COEFFICIE