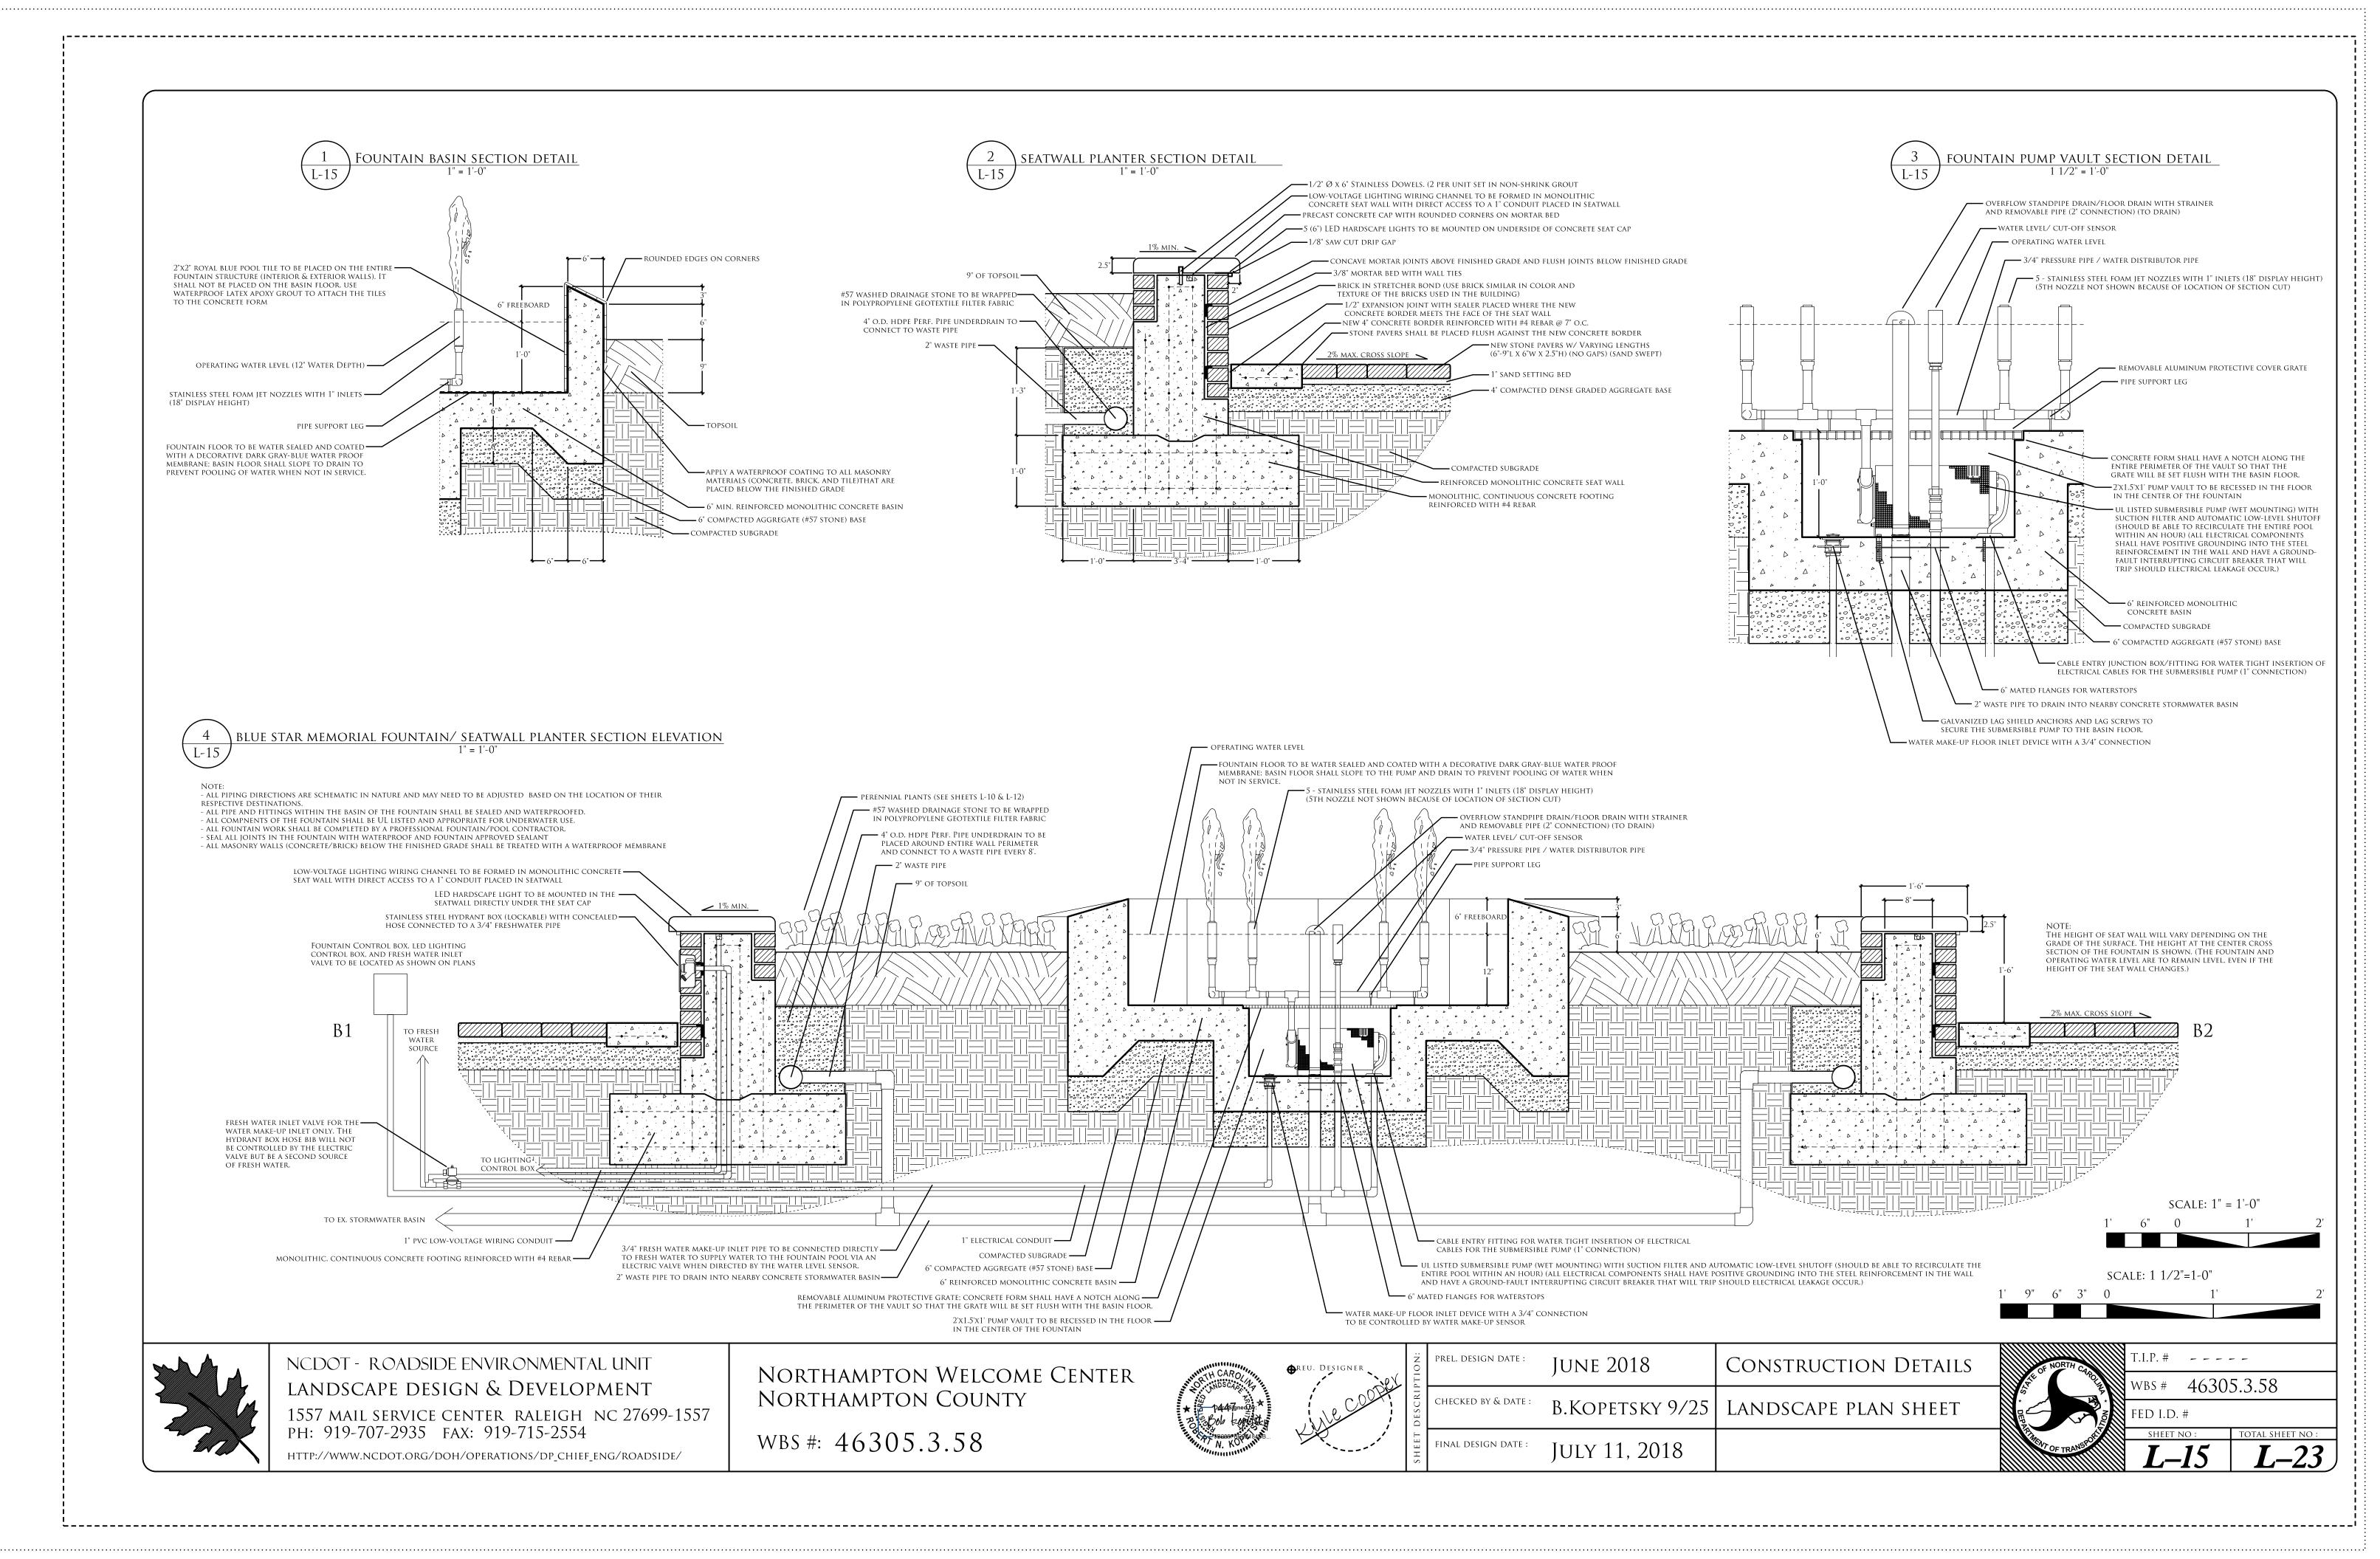

|  |
| <br>CHECKED BY & DATE : | B.KOPETSKY 9/25 | Landscape plan sheet               | ************************************** |  |



| T.I.P. # |            |
|----------|------------|
| WBS#     | 46305.3.58 |

FED I.D. #

JULY 11, 2018











1557 MAIL SERVICE CENTER RALEIGH NC 27699-1557 PH: 919-707-2935 FAX: 919-715-2554

HTTP://WWW.NCDOT.ORG/DOH/OPERATIONS/DP\_CHIEF\_ENG/ROADSIDE/

WBS #: 46305.3.58





| CRIPTION | TION:   | PREL. DESIGN DATE : | June 2018       | Planting Plan Quad. C |
|----------|---------|---------------------|-----------------|-----------------------|
|          | DESCRII | CHECKED BY & DATE : | B.KOPETSKY 9/25 | Landscape plan sheet  |
|          | SHEET   | FINAL DESIGN DATE : | July 11, 2018   |                       |



















#### RETURNED CURB ACCESSIBLE RAMP PERSPECTIVE









NCDOT - ROADSIDE ENVIRONMENTAL UNIT LANDSCAPE DESIGN & DEVELOPMENT

1557 MAIL SERVICE CENTER RALEIGH NC 27699-1557 PH: 919-707-2935 FAX: 919-715-2554

HTTP://WWW.NCDOT.ORG/DOH/OPERATIONS/DP\_CHIEF\_ENG/ROADSIDE/

NORTHAMPTON WELCOME CENTER NORTHAMPTON COUNTY

WBS #: 46305.3.58





| SHEET DESCRIPTION: |   | PREL. DESIGN DATE : | June 2018       | Construction Details |
|--------------------|---|---------------------|-----------------|----------------------|
|                    | O | CHECKED BY & DATE : | B.KOPETSKY 9/25 | Landscape plan sheet |
|                    |   | FINAL DESIGN DATE : | July 11, 2018   |                      |



| OF NORTH CAROL | T.I.P. # |      |                  |
|----------------|----------|-