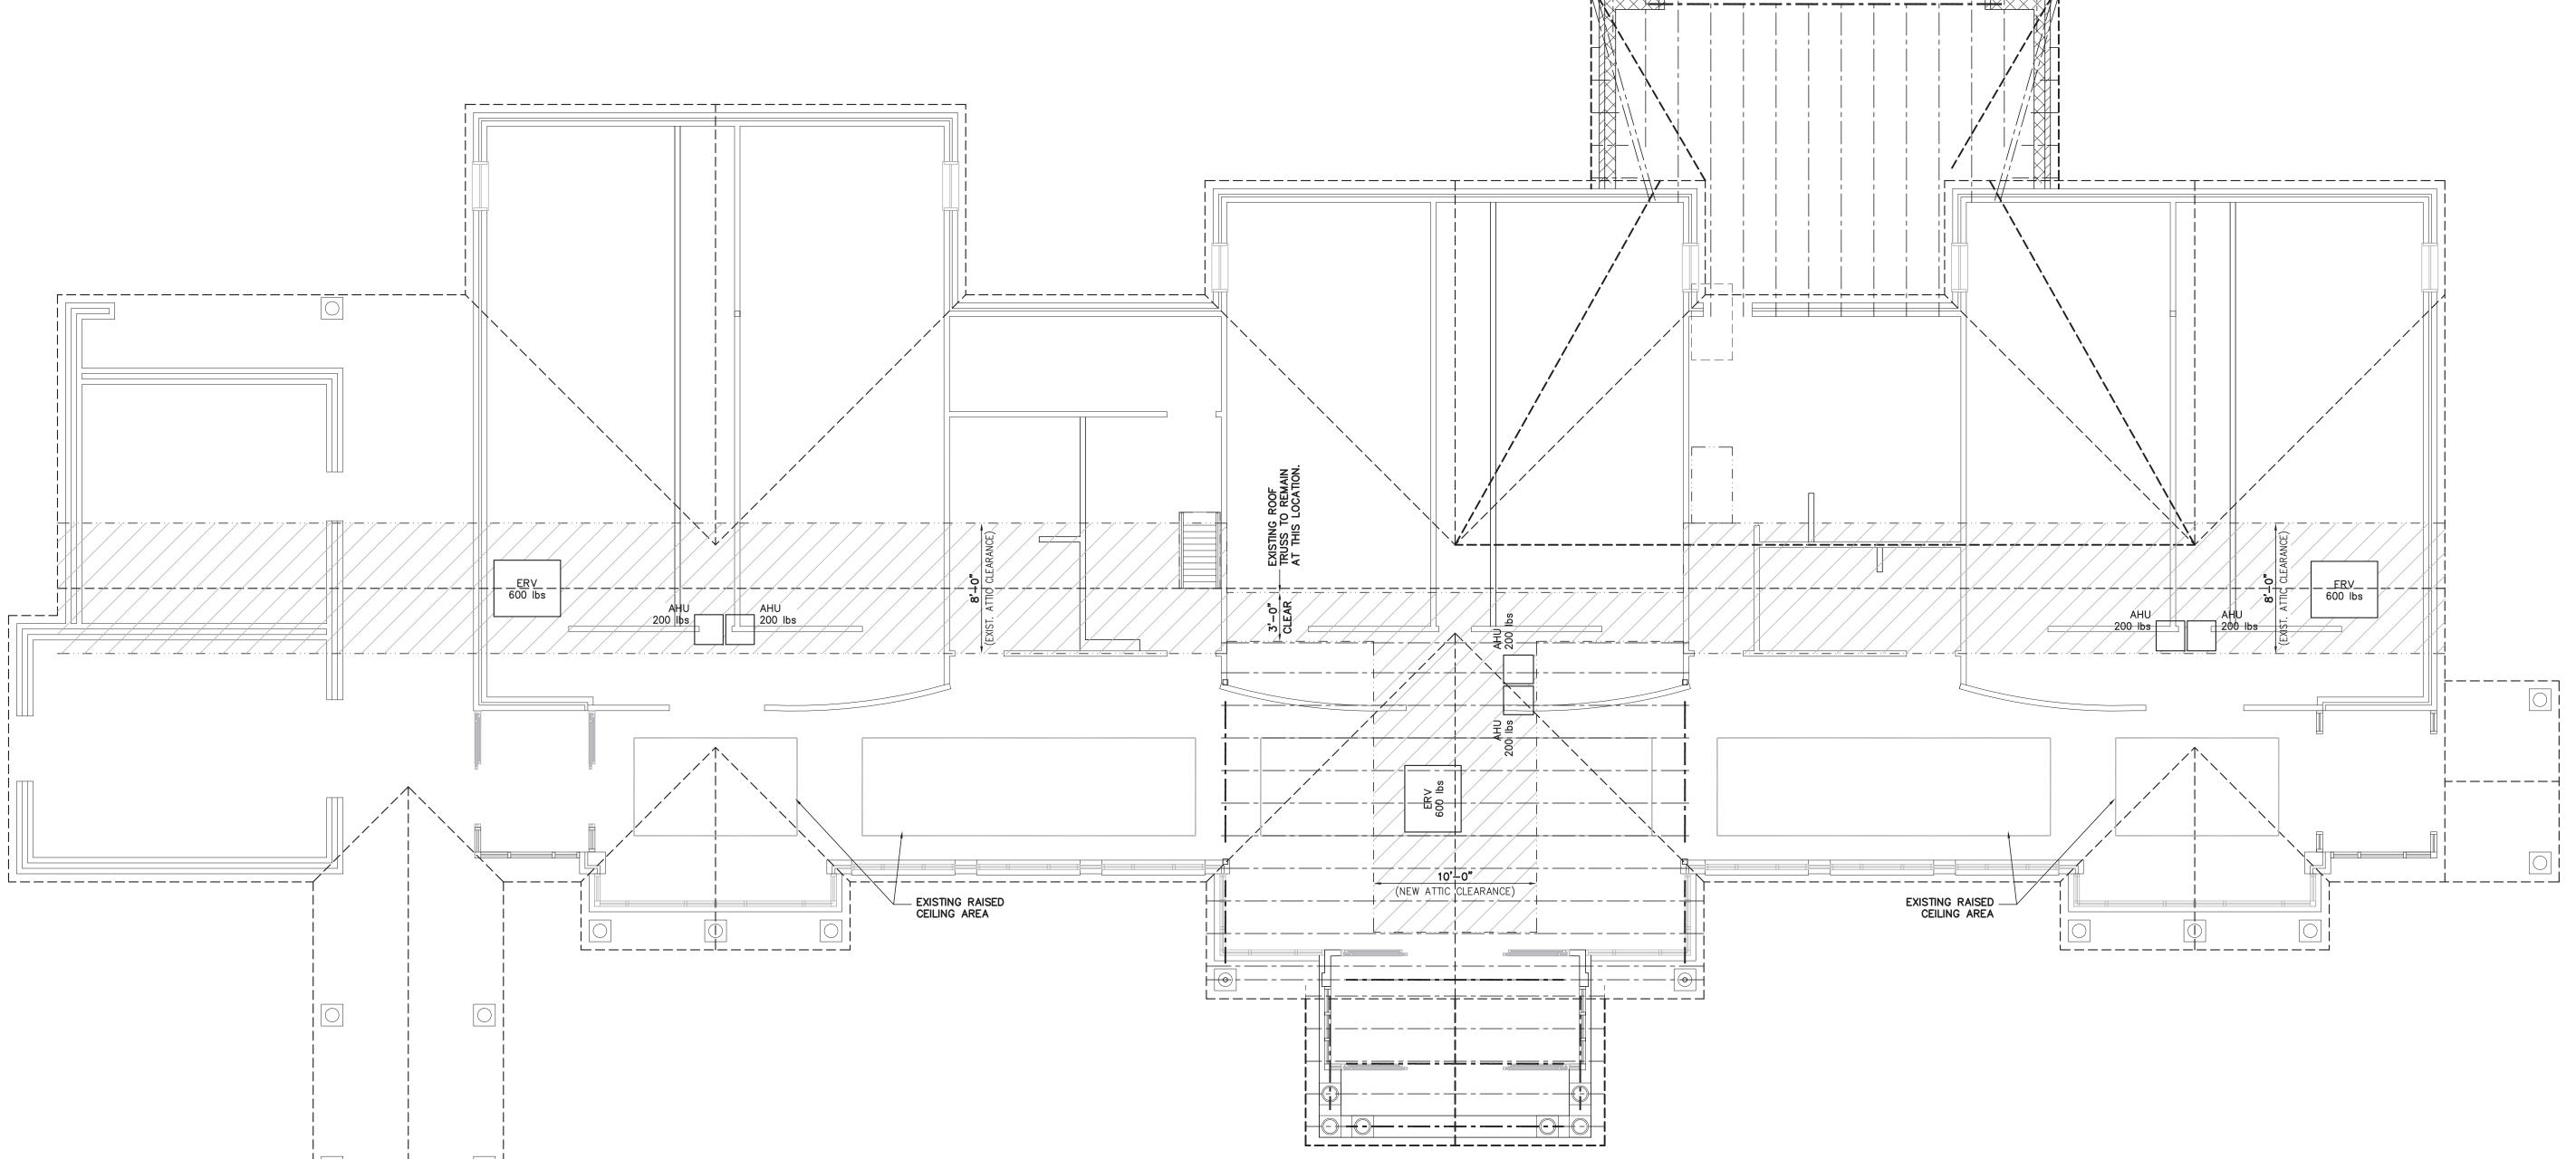

ING IS TO BE ATTACHED DIRECTLY TO THE UNDERSIDE OF TRUSS BOTTOM CHORDS.
- 7. SEE SHEET SO.1 FOR ADDITIONAL STRUCTURAL NOTES.

WEEKS TURNER ARCHITECTURE

WEEKS TURNER ARCHITECTURE, PA 3305-109 Durham Drive Raleigh, North Carolina 27603 919.779.9797 fax: 919.779.0826 www.weeksturner.com





WBS: 15RE.10.3 SCO ID# 18-19070-01A

PROJECT TITLE NORTHAMPTON CTY. REST AREA-RENOV. I-95 NEAR VA STATE LINE PLEASANT HILL, NORTH CAROLINA

PROJECT NO. LA-11835 DRAWING TITLE **ROOF FRAMING** PLAN

SHEET 3

PLOT DATE REVISION

9/18/18

This original sheet is 24" x 36"; other dimensions indicate it has been altered.

All information on this sheet is the property of Weeks Turner Architecture and may not be duplicated in whole or in part without written authorization from Weeks Turner Architecture. 2018 ©



ATTIC PLAN 01

SCALE: 3/16" = 1'-0"



# EXIST. BRICK VENEER WALL TO REMAIN EXIST. INTERIOR WALL TO REMAIN NEW INTERIOR WALL NEW 8" CMU + BRICK VENEER WALL

\_\_|\_\_|

#### ATTIC PLAN NOTES :

- 1. THE REFERENCE FINISH FLOOR ELEVATION = 0'-0". THE TYPICAL TRUSS BEARING ELEVATION IS AT 10'-1 1/2" ABOVE THE FINISH FLOOR (MATCH EXISTING, G.C. VERIFY).
- 2. THE HATCHED AREA ON THE PLAN DENOTES OPEN ATTIC SPACE. THE TRUSS SUPPLIER SHALL DESIGN THE ATTIC FLOOR FOR A 25 PSF LIVE LOAD IN THIS AREA.
- 3. SEE SHEET S1.1 AND ARCHITECTURAL DRAWINGS FOR WALL DIMENSIONS NOT NOTED ON THIS PLAN.
- 4. SEE SHEET S1.2 FOR THE ROOF FRAMING PLAN.
- 5. SEE SHEET SO.1 FOR ADDITIONAL STRUCTURAL NOTES.

WEEKS TURNER ARCHITECTURE

WEEKS TURNER ARCHITECTURE, PA 3305-109 Durham Drive Raleigh, North Carolina 27603