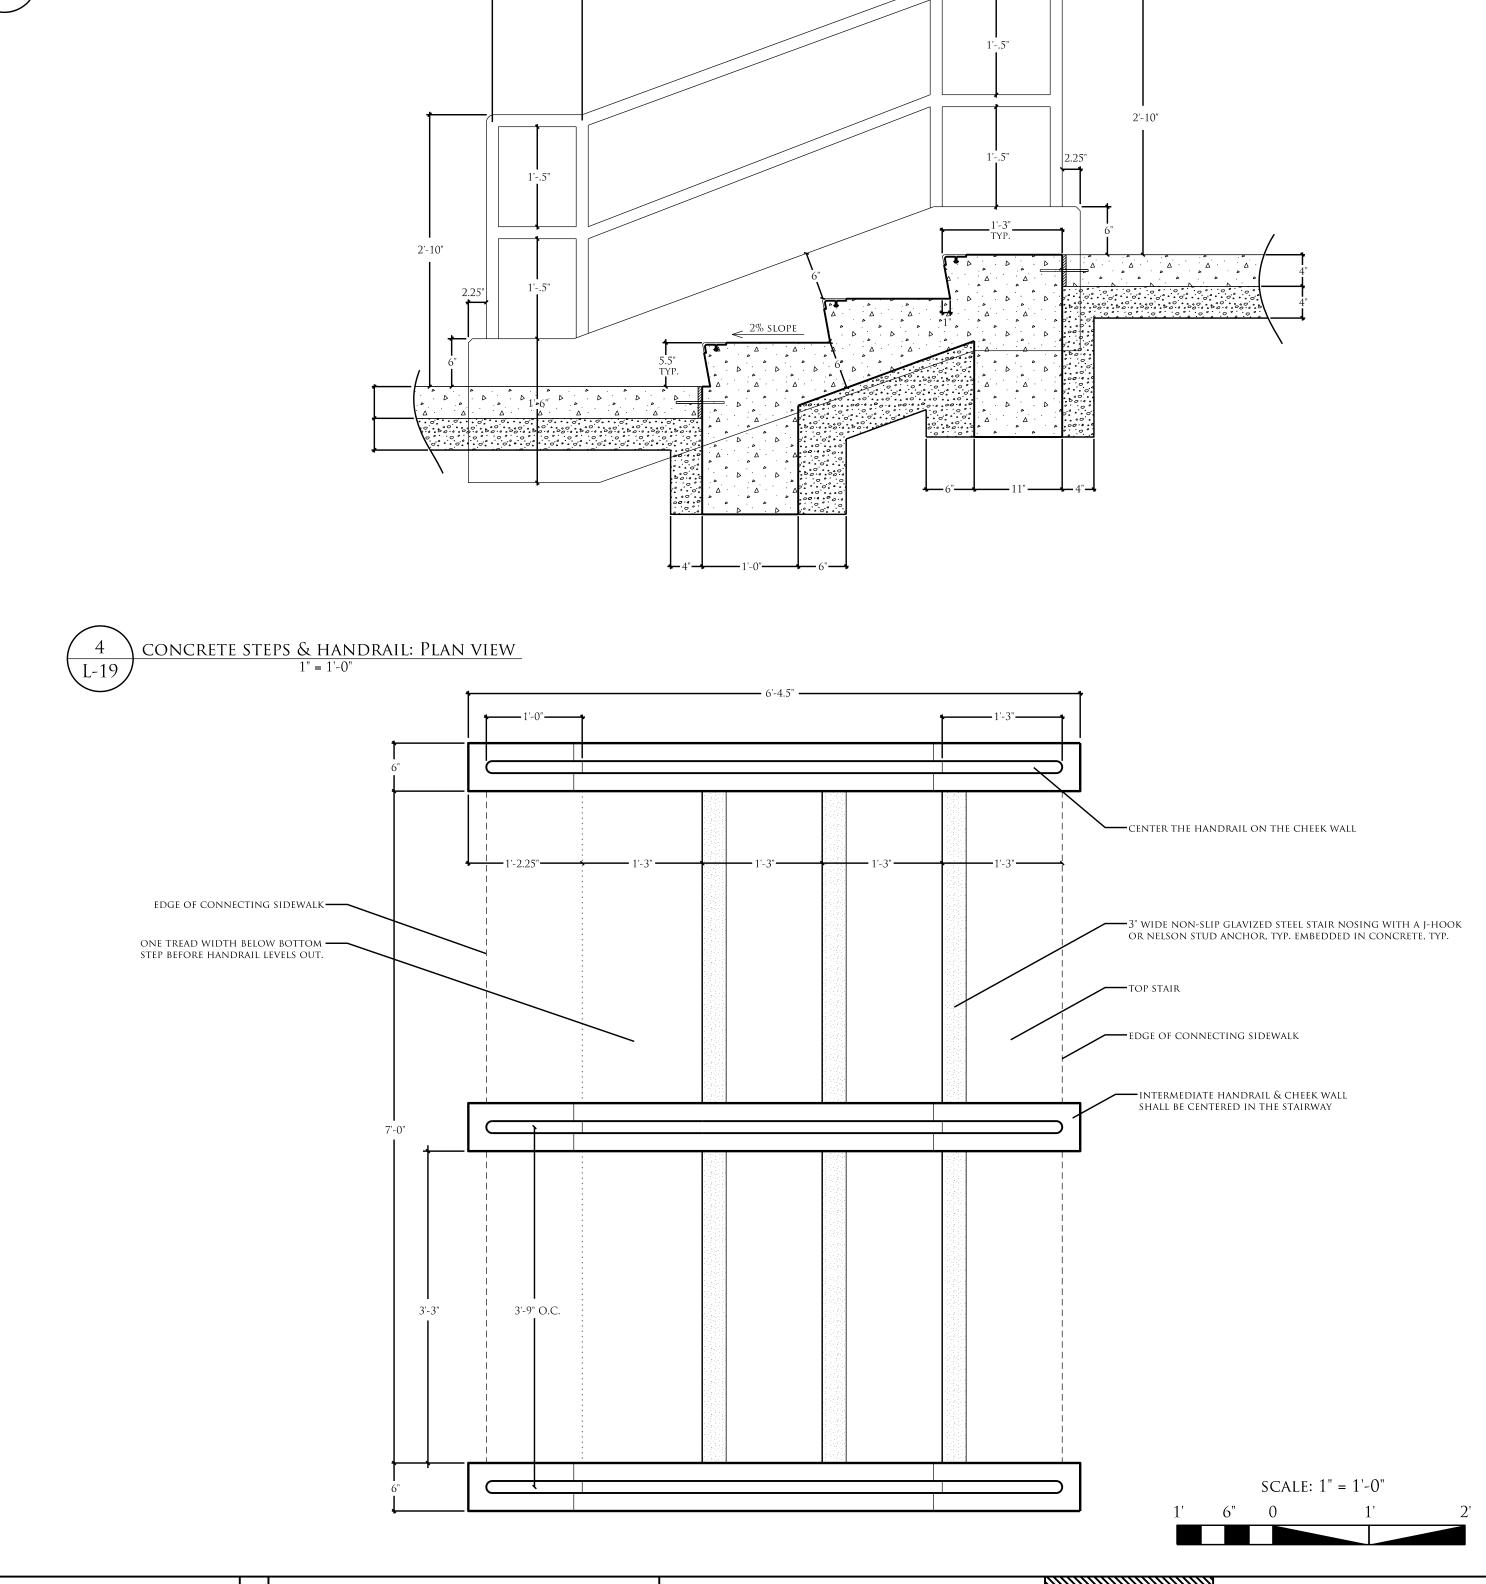

FAX: 919-715-2554

HTTP://WWW.NCDOT.ORG/DOH/OPERATIONS/DP\_CHIEF\_ENG/ROADSIDE/

NORTHAMPTON WELCOME CENTER NORTHAMPTON COUNTY

WBS #: 46305.3.58





| SHEET DESCRIPTION: |   | PREL. DESIGN DATE : | June 2018       | Construction Details |
|--------------------|---|---------------------|-----------------|----------------------|
|                    | O | CHECKED BY & DATE : | B.KOPETSKY 9/25 | Landscape plan sheet |
|                    |   | FINAL DESIGN DATE : | July 11, 2018   |                      |



| OF NORTH CAROL | T.I.P. # |      |                  |
|----------------|----------|------|------------------|
| The Rolling    | WBS #    | 4630 | 5.3.58           |
|                | FED I.D. | #    |                  |
|                | SHEET    | NO : | TOTAL SHEET NO : |









NCDOT - ROADSIDE ENVIRONMENTAL UNIT LANDSCAPE DESIGN & DEVELOPMENT

1557 MAIL SERVICE CENTER RALEIGH NC 27699-1557 PH: 919-707-2935 FAX: 919-715-2554

HTTP://WWW.NCDOT.ORG/DOH/OPERATIONS/DP\_CHIEF\_ENG/ROADSIDE/

NORTHAMPTON WELCOME CENTER NORTHAMPTON COUNTY

WBS #: 46305.3.58



concrete steps with handrail Dimensions



| PTION:  | PREL. DESIGN DATE : | June 2018       | CONSTRUCTION DETAILS |  |
|---------|---------------------|-----------------|----------------------|--|
| DESCRII | CHECKED BY & DATE : | B.KOPETSKY 9/25 | Landscape plan sheet |  |
| HEET    | FINAL DESIGN DATE : | July 11, 2018   |                      |  |



|         | T.I.P. # |            |  |
|---------|----------|------------|--|
| *SOLINA | WBS #    | 46305.3.58 |  |
|         | FED I.D. | . #        |  |