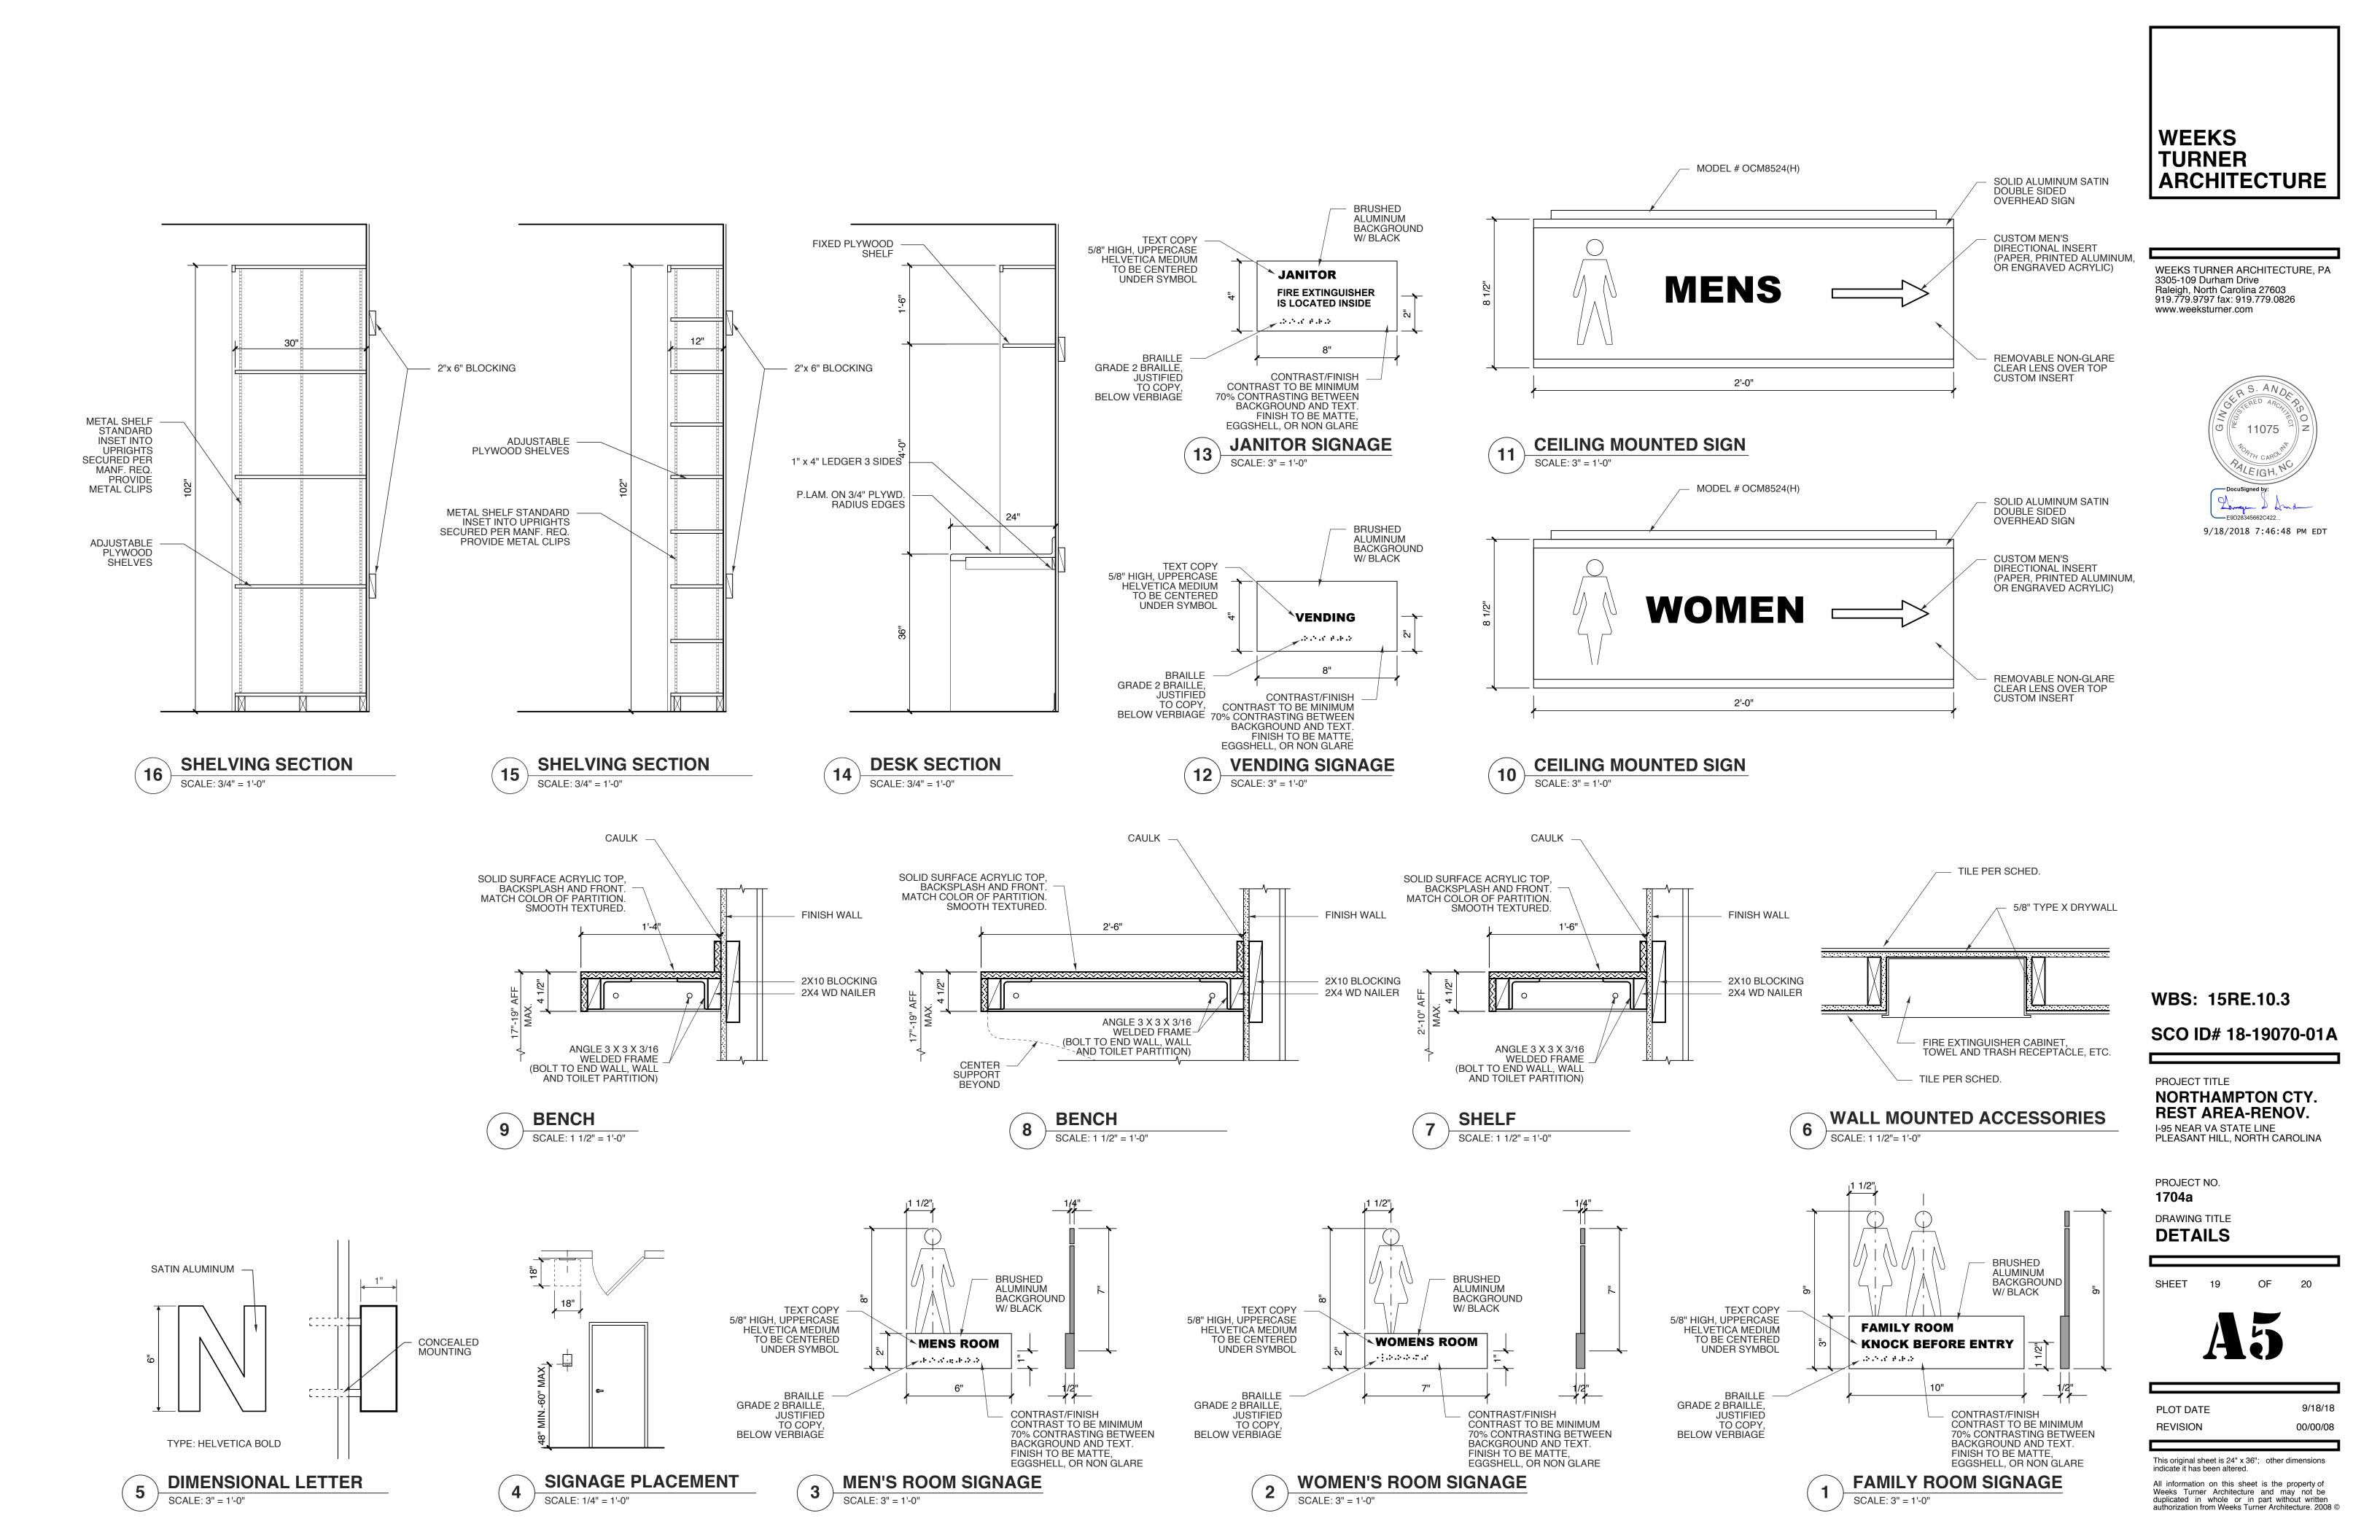

# NORTHAMPTON COUNTY REST AREA RENOVATION

# I-95 NEAR VA STATE LINE PLEASANT HILL. NC

|                                                                                                                                                            | DIX B BUILDING COI                                                                                                                                                                                                                                                                                                                                                                                                                                                                                                                                                                                                                                                                                                                                                                                                                                                                                                                                                                                                                                                                                                                                                                                                                                                                                                                                                                                                                                                                                                                                                                                                                                                                                                                                                                                                                                                                                                                                                                                                                                                                                                            | DE SUMMARY                                                                                                                                   |                                                                                    | NC                                                                        |
|------------------------------------------------------------------------------------------------------------------------------------------------------------|-------------------------------------------------------------------------------------------------------------------------------------------------------------------------------------------------------------------------------------------------------------------------------------------------------------------------------------------------------------------------------------------------------------------------------------------------------------------------------------------------------------------------------------------------------------------------------------------------------------------------------------------------------------------------------------------------------------------------------------------------------------------------------------------------------------------------------------------------------------------------------------------------------------------------------------------------------------------------------------------------------------------------------------------------------------------------------------------------------------------------------------------------------------------------------------------------------------------------------------------------------------------------------------------------------------------------------------------------------------------------------------------------------------------------------------------------------------------------------------------------------------------------------------------------------------------------------------------------------------------------------------------------------------------------------------------------------------------------------------------------------------------------------------------------------------------------------------------------------------------------------------------------------------------------------------------------------------------------------------------------------------------------------------------------------------------------------------------------------------------------------|----------------------------------------------------------------------------------------------------------------------------------------------|------------------------------------------------------------------------------------|---------------------------------------------------------------------------|
| Name Of Project:<br>Address:<br>Proposed Use:<br>Owner Or Authorized Ac<br>Owned By:                                                                       | I-95 NEAR VIRGII<br>RESTROOM BUIL<br>ent: Weeks Turner Arc<br>Raleigh, NC<br>[ ] City/County                                                                                                                                                                                                                                                                                                                                                                                                                                                                                                                                                                                                                                                                                                                                                                                                                                                                                                                                                                                                                                                                                                                                                                                                                                                                                                                                                                                                                                                                                                                                                                                                                                                                                                                                                                                                                                                                                                                                                                                                                                  | hitecture P E [ ] Private [                                                                                                                  | Phone: (919) 779-97<br>E-mail ganderson@<br><b>X</b> ] State                       | 97<br>weeksturner.com                                                     |
| Code Enforcement Juris  LEAD DESIGN PRO                                                                                                                    | ,                                                                                                                                                                                                                                                                                                                                                                                                                                                                                                                                                                                                                                                                                                                                                                                                                                                                                                                                                                                                                                                                                                                                                                                                                                                                                                                                                                                                                                                                                                                                                                                                                                                                                                                                                                                                                                                                                                                                                                                                                                                                                                                             | [ ] County [                                                                                                                                 | X State                                                                            |                                                                           |
| DESIGNER                                                                                                                                                   | FIRM Veeks Turner Architecture Gin Burke Design Group Be Burke Design Group Be Burke Design Group Be Lysaght & Assoc.                                                                                                                                                                                                                                                                                                                                                                                                                                                                                                                                                                                                                                                                                                                                                                                                                                                                                                                                                                                                                                                                                                                                                                                                                                                                                                                                                                                                                                                                                                                                                                                                                                                                                                                                                                                                                                                                                                                                                                                                         | NAME LIC. #                                                                                                                                  | TELEPHONE (919) 779-9797 g (919) 771-1916 (919) 771-1916 (919) 771-1916            | benburke@nc.rr.com                                                        |
|                                                                                                                                                            | IC CODE FOR: [ ] New C                                                                                                                                                                                                                                                                                                                                                                                                                                                                                                                                                                                                                                                                                                                                                                                                                                                                                                                                                                                                                                                                                                                                                                                                                                                                                                                                                                                                                                                                                                                                                                                                                                                                                                                                                                                                                                                                                                                                                                                                                                                                                                        | onstruction [X]                                                                                                                              | Addition [ ] Upfit                                                                 |                                                                           |
| EXISTING: [] Reconstructed RENOVATED                                                                                                                       | truction [X] Altera ORIGINAL USE RES CURRENT USE RES                                                                                                                                                                                                                                                                                                                                                                                                                                                                                                                                                                                                                                                                                                                                                                                                                                                                                                                                                                                                                                                                                                                                                                                                                                                                                                                                                                                                                                                                                                                                                                                                                                                                                                                                                                                                                                                                                                                                                                                                                                                                          | TROOMS                                                                                                                                       | [ ] Repair                                                                         | RESTROOMS                                                                 |
| BUILDING DATA                                                                                                                                              | F (11.4 (111.4                                                                                                                                                                                                                                                                                                                                                                                                                                                                                                                                                                                                                                                                                                                                                                                                                                                                                                                                                                                                                                                                                                                                                                                                                                                                                                                                                                                                                                                                                                                                                                                                                                                                                                                                                                                                                                                                                                                                                                                                                                                                                                                |                                                                                                                                              |                                                                                    |                                                                           |
| MIXED CONSTRUCTION TYPE MIXED CONSTRUCTION SPRINKLERS: STANDPIPES: FIRE DISTRICT: BUILDING HEIGHT: MEZZANINE:                                              | [] -B []  -B<br>[X] NO [] YES<br>[X] NO [] YES<br>[X] NO [] YES<br>[X] NO [] YES<br>+\-34 FEET<br>[X] NO [] YES                                                                                                                                                                                                                                                                                                                                                                                                                                                                                                                                                                                                                                                                                                                                                                                                                                                                                                                                                                                                                                                                                                                                                                                                                                                                                                                                                                                                                                                                                                                                                                                                                                                                                                                                                                                                                                                                                                                                                                                                               | [ ] III-A                                                                                                                                    | V-B<br>:<br>:PA 13 [] NFF<br>  II [] III<br><b>EA:</b> [ <b>X</b> ] NO             | PA 13R []NFPA 13D<br>[]WET []DRY<br>[]YES                                 |
| GROSS BUILDING 2ND FLOOR                                                                                                                                   | AREA EX.<br>REST AREA R                                                                                                                                                                                                                                                                                                                                                                                                                                                                                                                                                                                                                                                                                                                                                                                                                                                                                                                                                                                                                                                                                                                                                                                                                                                                                                                                                                                                                                                                                                                                                                                                                                                                                                                                                                                                                                                                                                                                                                                                                                                                                                       | NEW EX. WELCO                                                                                                                                | ME PORCH & VENDING                                                                 | TOTAL<br>AREA                                                             |
| MEZZANINE<br>1ST FLOOR<br>BASEMENT<br>TOTAL                                                                                                                | 5,056 SF<br><br><b>5,056 SF</b>                                                                                                                                                                                                                                                                                                                                                                                                                                                                                                                                                                                                                                                                                                                                                                                                                                                                                                                                                                                                                                                                                                                                                                                                                                                                                                                                                                                                                                                                                                                                                                                                                                                                                                                                                                                                                                                                                                                                                                                                                                                                                               | 231 SF 4,012 SF                                                                                                                              | 2,670 SF                                                                           | 11,969 SF<br>                                                             |
| ALLOWABLE ARE                                                                                                                                              | ,                                                                                                                                                                                                                                                                                                                                                                                                                                                                                                                                                                                                                                                                                                                                                                                                                                                                                                                                                                                                                                                                                                                                                                                                                                                                                                                                                                                                                                                                                                                                                                                                                                                                                                                                                                                                                                                                                                                                                                                                                                                                                                                             | 231 3F 4,012 3F                                                                                                                              | 2,670 SF                                                                           | 11,969 SF                                                                 |
| [ ] HIGH-HAZARD<br>[ ] INSTITUTIONAL<br>[ ] MERCANTILE<br>[ ] RESIDENTIAL<br>[ ] STORAGE<br>[ ] UTILITY AND MISO<br>SECONDARY OCCUPANO<br>SPECIAL OCCUPANO | [ ] I-1 [ ] I-2 [ ] I-<br>I-3 CONDITION [<br>[ ] R-1 [ ] R-2 [ ] R<br>[ ] S-1 Moderate<br>[ ] PARKING GARAGAMOY: STORAGE (S-1)                                                                                                                                                                                                                                                                                                                                                                                                                                                                                                                                                                                                                                                                                                                                                                                                                                                                                                                                                                                                                                                                                                                                                                                                                                                                                                                                                                                                                                                                                                                                                                                                                                                                                                                                                                                                                                                                                                                                                                                                | 3 []I-4<br>]1 []2 []3 []4<br>I-3 []R-4<br>[]S-2 Low [<br>GE[]OPEN [                                                                          | []5<br> HIGH-PILED<br> ENCLOSED                                                    |                                                                           |
| SPECIAL PROVISION MIXED OCCUPANCY:                                                                                                                         | <b>S</b> : []508.2 []508.3                                                                                                                                                                                                                                                                                                                                                                                                                                                                                                                                                                                                                                                                                                                                                                                                                                                                                                                                                                                                                                                                                                                                                                                                                                                                                                                                                                                                                                                                                                                                                                                                                                                                                                                                                                                                                                                                                                                                                                                                                                                                                                    |                                                                                                                                              | 5 []508.6 []                                                                       | 508.7 [ ] 508.8                                                           |
| [ ] Incidental Use Sepa                                                                                                                                    |                                                                                                                                                                                                                                                                                                                                                                                                                                                                                                                                                                                                                                                                                                                                                                                                                                                                                                                                                                                                                                                                                                                                                                                                                                                                                                                                                                                                                                                                                                                                                                                                                                                                                                                                                                                                                                                                                                                                                                                                                                                                                                                               | SEPARATION FIF                                                                                                                               | 1. EXCEPTION.                                                                      | · <del></del>                                                             |
| [X] Non-separated Mix<br>The Required<br>Limitations For<br>Construction, S                                                                                | n is not exempt as a Non-Sepa<br>red Occupancy (508.3.2)<br>Type Of Construction For The I<br>Each Of The Applicable Occu<br>to Determined, Shall Apply To                                                                                                                                                                                                                                                                                                                                                                                                                                                                                                                                                                                                                                                                                                                                                                                                                                                                                                                                                                                                                                                                                                                                                                                                                                                                                                                                                                                                                                                                                                                                                                                                                                                                                                                                                                                                                                                                                                                                                                    | Building Shall Be Detern<br>pancies To The Entire B<br>The Entire Building                                                                   | mined By Applying T                                                                | The Height And Area<br>Restrictive Type Of                                |
| For Each Story Of Each Use D                                                                                                                               |                                                                                                                                                                                                                                                                                                                                                                                                                                                                                                                                                                                                                                                                                                                                                                                                                                                                                                                                                                                                                                                                                                                                                                                                                                                                                                                                                                                                                                                                                                                                                                                                                                                                                                                                                                                                                                                                                                                                                                                                                                                                                                                               | Shall Be Such That The<br>Area For Each Use Sha<br>TUAL AREA OF OCCUP                                                                        | all Not Exceed 1.  PANCY B                                                         |                                                                           |
| ALLOWABLE AREA O                                                                                                                                           |                                                                                                                                                                                                                                                                                                                                                                                                                                                                                                                                                                                                                                                                                                                                                                                                                                                                                                                                                                                                                                                                                                                                                                                                                                                                                                                                                                                                                                                                                                                                                                                                                                                                                                                                                                                                                                                                                                                                                                                                                                                                                                                               | OWABLE AREA OF OC                                                                                                                            | CCUPANCY B                                                                         | 1.00                                                                      |
| STORY DESCR'N AND USE  1 BUSINESS 1 STORAGE                                                                                                                | 9,000                                                                                                                                                                                                                                                                                                                                                                                                                                                                                                                                                                                                                                                                                                                                                                                                                                                                                                                                                                                                                                                                                                                                                                                                                                                                                                                                                                                                                                                                                                                                                                                                                                                                                                                                                                                                                                                                                                                                                                                                                                                                                                                         | AREA FOR ARI OPEN SPACE SPF INCREASE 1 INC 6,750 6.750                                                                                       | RINKLER AREA<br>REASE 2 UNLIM<br>15,75<br>15,75<br>                                | /ABLE MAXIMUM<br>. OR BUILDING<br>ITED ₃ AREA ₄<br>50 31,500<br>50 15,750 |
| A. Perimete B. Total Bu C. Ratio (F. D. W= Mini E. Percent 2. The Sprinkler A. Multi-sto B. Single S 3. Unlimited Area Group A Motio 4. Max. Building      | rea Increases From Section 50 r Which Fronts A Public Way 0 Iding Perimeter = 968 P) = 1 (F/P).  The Middle Middl | Or Open Space Having 2 (P). (W). [F/P - 0.25] X W/30 = As Follows: Of Sections Group B, F, ); And H-2 Aircraft Paint The Building X E But No | 20 Ft Min. Width = 9 75 (%).  M, S, A-4 (507); Hangers (507.7) of Greater Than 3 X | E. (506.4)                                                                |
| Traffic Control  ALLOWABLE HEIG                                                                                                                            | Towers Must Comply With 412                                                                                                                                                                                                                                                                                                                                                                                                                                                                                                                                                                                                                                                                                                                                                                                                                                                                                                                                                                                                                                                                                                                                                                                                                                                                                                                                                                                                                                                                                                                                                                                                                                                                                                                                                                                                                                                                                                                                                                                                                                                                                                   | 2.1.2.                                                                                                                                       |                                                                                    |                                                                           |
| TYPE OF CONSTRUC                                                                                                                                           | TION: TYPE VB                                                                                                                                                                                                                                                                                                                                                                                                                                                                                                                                                                                                                                                                                                                                                                                                                                                                                                                                                                                                                                                                                                                                                                                                                                                                                                                                                                                                                                                                                                                                                                                                                                                                                                                                                                                                                                                                                                                                                                                                                                                                                                                 | INODEACE                                                                                                                                     | 0110147                                                                            | 0005                                                                      |
|                                                                                                                                                            | ALLOWABLE                                                                                                                                                                                                                                                                                                                                                                                                                                                                                                                                                                                                                                                                                                                                                                                                                                                                                                                                                                                                                                                                                                                                                                                                                                                                                                                                                                                                                                                                                                                                                                                                                                                                                                                                                                                                                                                                                                                                                                                                                                                                                                                     | INCREASE                                                                                                                                     | SHOWN                                                                              | CODE                                                                      |
|                                                                                                                                                            | (TABLE 503)                                                                                                                                                                                                                                                                                                                                                                                                                                                                                                                                                                                                                                                                                                                                                                                                                                                                                                                                                                                                                                                                                                                                                                                                                                                                                                                                                                                                                                                                                                                                                                                                                                                                                                                                                                                                                                                                                                                                                                                                                                                                                                                   | FOR SPRINKLERS                                                                                                                               |                                                                                    | REFERENCE                                                                 |