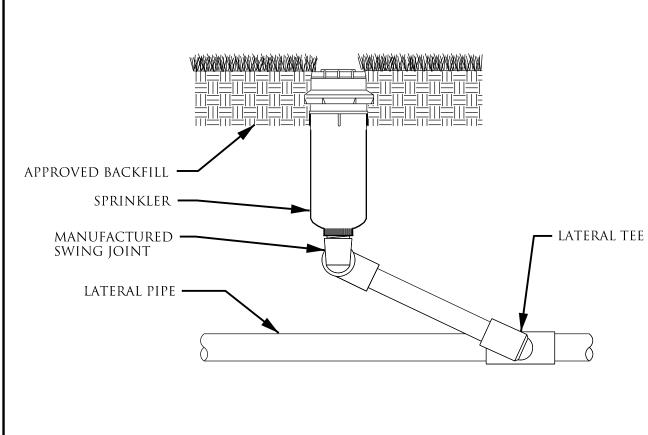

919-707-2935 FAX: 919-715-2554

HTTP://WWW.NCDOT.ORG/DOH/OPERATIONS/DP\_CHIEF\_ENG/ROADSIDE/

NORTHAMPTON WELCOME CENTER NORTHAMPTON COUNTY

WBS #: 46305.3.58



| GNER | TION:   | PREL. DESIGN DATE : |
|------|---------|---------------------|
| C001 | DESCRIF | CHECKED BY & DATE : |
| نمرم | ET 1    | FINAL DESIGN DATE : |

June 2018

JULY 11, 2018

B.KOPETSKY 9/25 | PLANT BED IRRIGATION

Irrigation Plan

T.I.P. # \_ \_ \_ \_ WBS # 46305.3.58 FED I.D. #

TOTAL SHEET NO :



1. INSTALLATION TO BE COMPLETED IN ACCORDANCE WITH MANUFACTURERS SPECIFICATIONS. 2. DO NOT SCALE DRAWINGS.





,------,

LEGEND

- 1. INSTALLATION TO BE COMPLETED IN ACCORDANCE WITH MANUFACTURERS SPECIFICATIONS.
- 2. DO NOT SCALE DRAWINGS. 3. INSTALL SPRINKLERHEAD AT FINISHED GRADE





POTABLE SYSTEM (NOT TO SCALE)



- 1. INSTALLATION TO BE COMPLETED IN ACCORDANCE WITH MANUFACTURER'S SPECIFICATIONS.
- 2. DO NOT SCALE DRAWINGS.
- 3. INSTALL SPRINKLER AT FINISHED GRADE.





1. INSTALLATION TO BE COMPLETED IN ACCORDANCE WITH MANUFACTURERS SPECIFICATIONS.

CONTROLLER WALL MOUNT

/ WALL-MOUNT CONTROLLER, METAL (NOT TO SCALE)

2. THE NEW CONTROLLER SHALL REPLACE THE EXISTING IRRIGATION CONTROLLER IN THE

MECHANICAL ROOM OF THE REST AREA BUILDING.

- SMALL METAL CABINET WALL MOUNT IRRIGATION CONTROLLER SEE PLAN FOR NUMBER OF STATIONS (VALVES).
- 1/2" CONDUIT FOR ELECTRICAL POWER PER LOCAL AND NATIONAL ELECTRICAL CODES. OPTIONAL 3/4" KNOCK-OUT IF LARGER CONDUITS ARE USED.
- (3) OPTINOAL 1/2" KNOCK-OUT FOR RAIN SENSOR WIRE.
- AND MV OR PUMP START WIRES. OPTIONAL 3" KNOCK-OUT IF LARGER WIRES ARE USED. SECURE