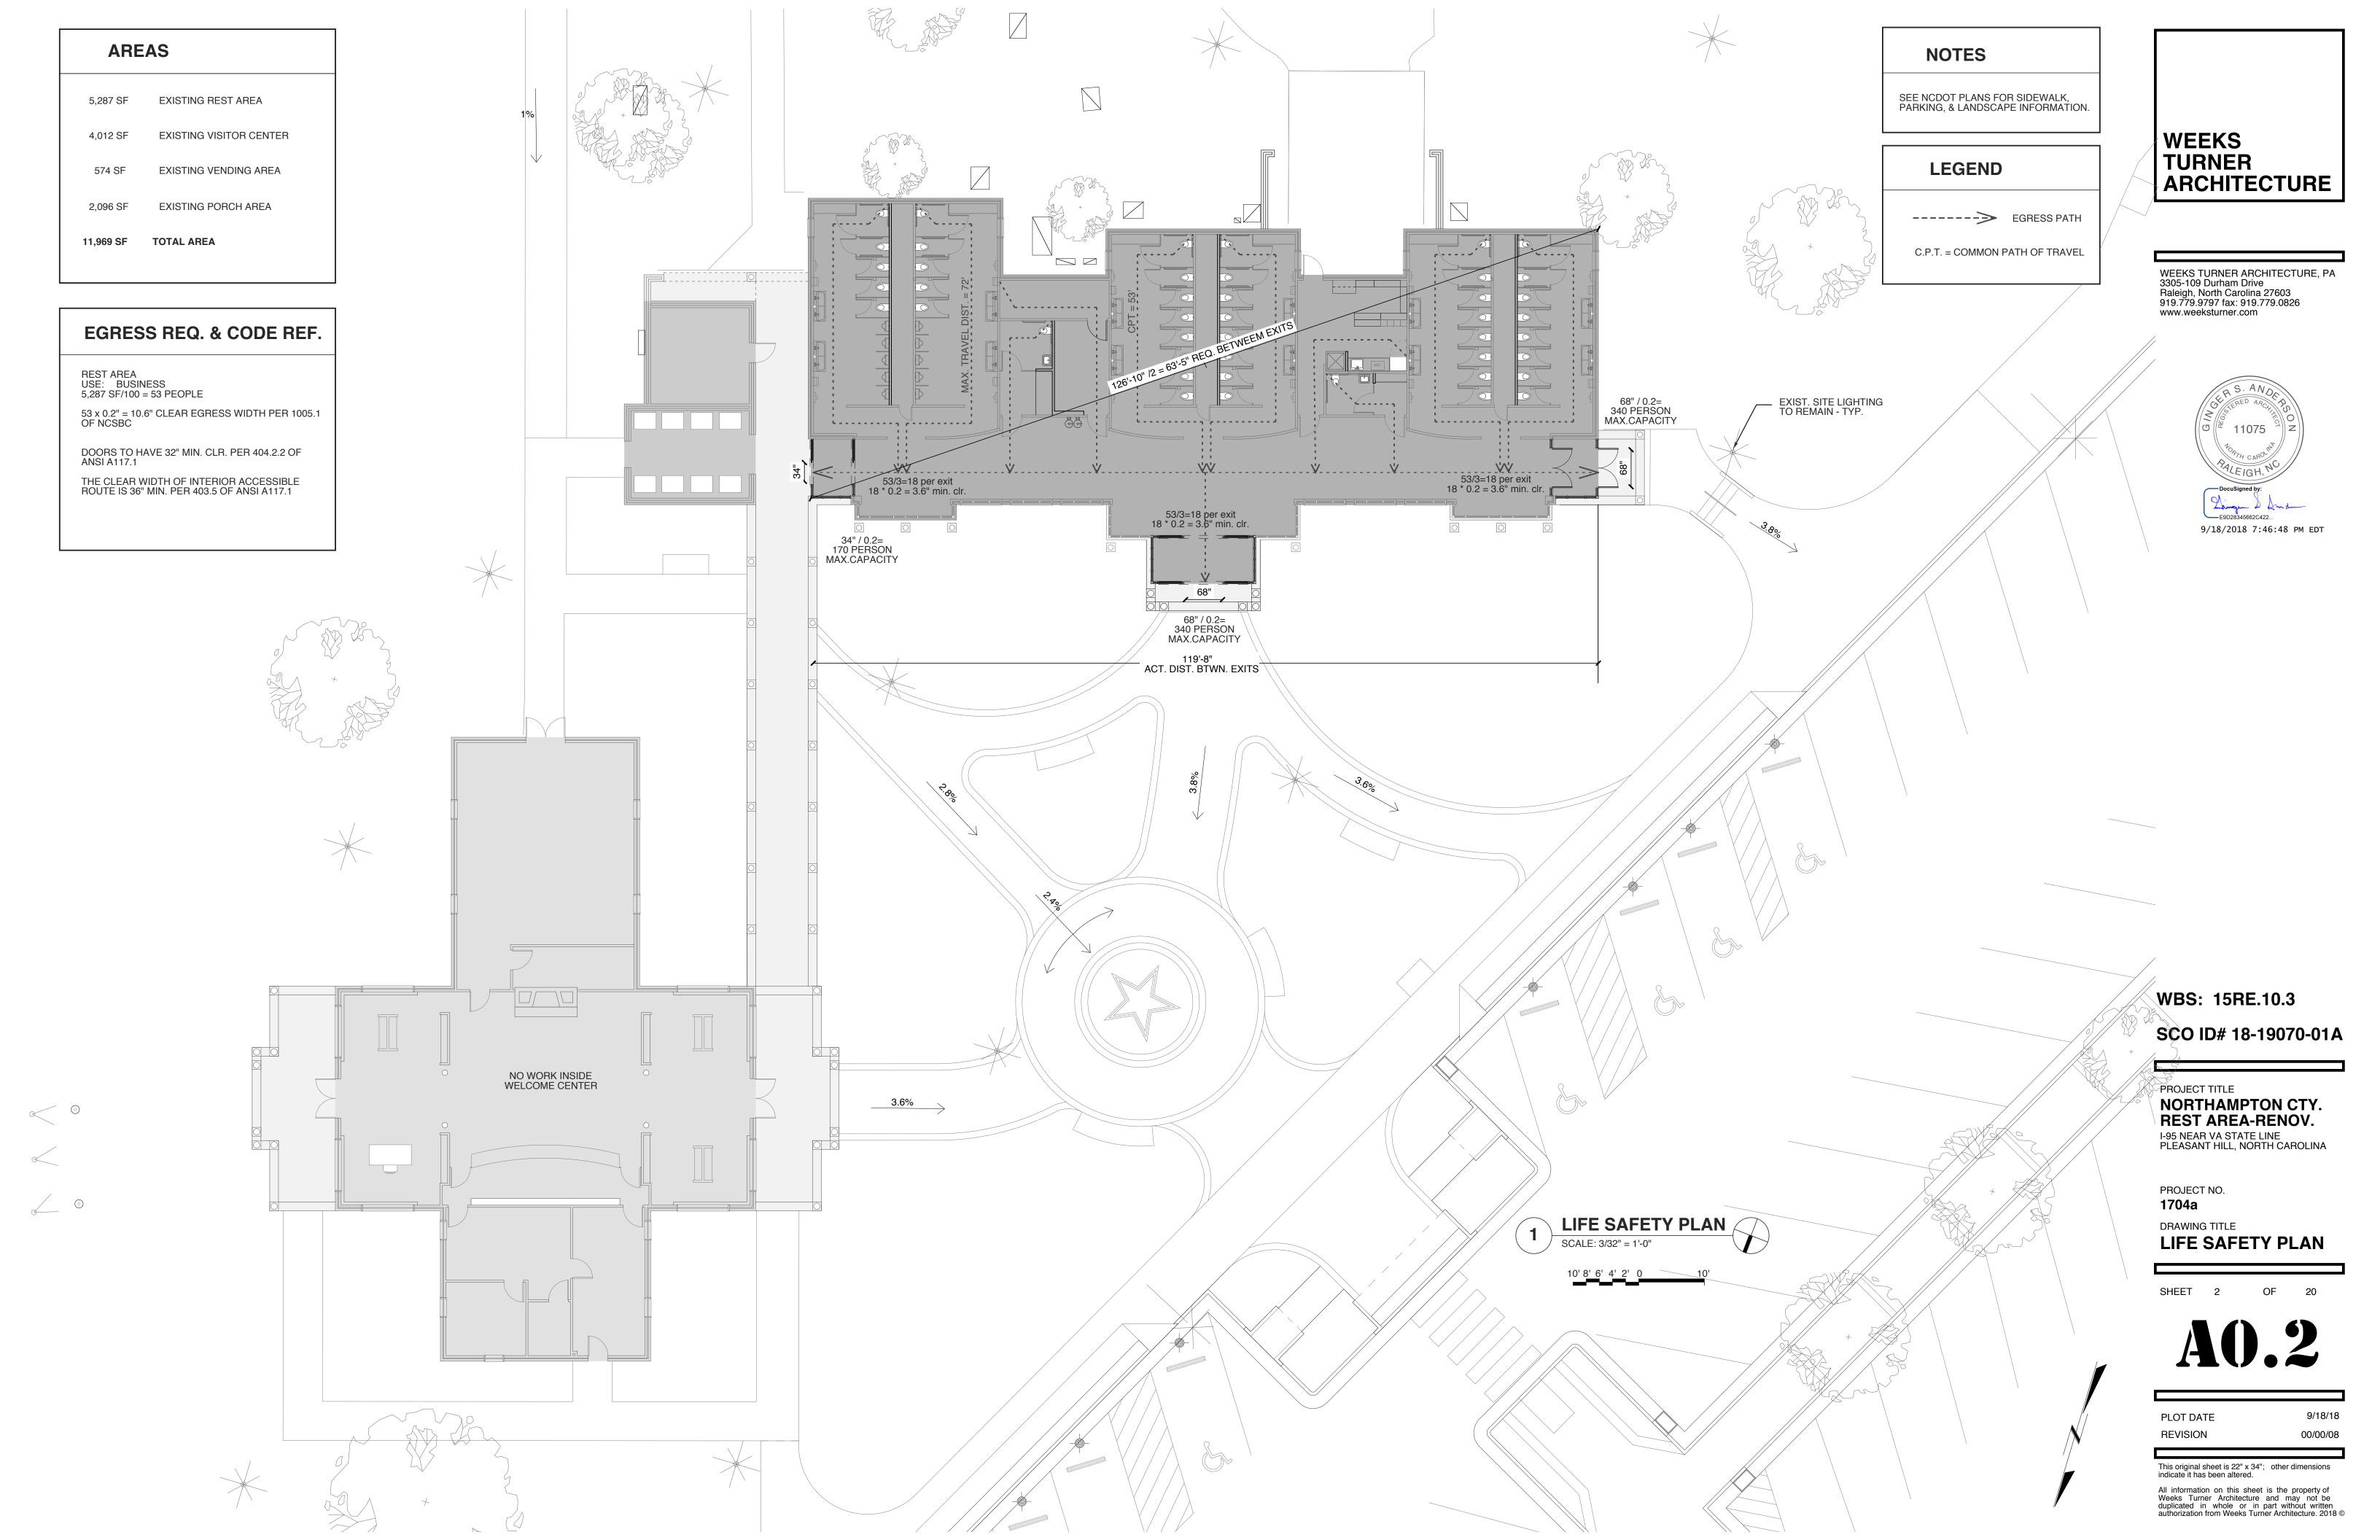

# NORTHAMPTON COUNTY REST AREA RENOVATION

# I-95 NEAR VA STATE LINE PLEASANT HILL. NC

|                                                                                                                                                            | DIX B BUILDING COI                                                                                                                                                                                                                                                                                                                                                                                                                                                                                                                                                                                                                                                                                                                                                                                                                                                                                                                                                                                                                                                                                                                                                                                                                                                                                                                                                                                                                                                                                                                                                                                                                                                                                                                                                                                                                                                                                                                                                                                                                                                                                                            | DE SUMMARY                                                                                                                                   |                                                                                    | NC                                                                        |
|------------------------------------------------------------------------------------------------------------------------------------------------------------|-------------------------------------------------------------------------------------------------------------------------------------------------------------------------------------------------------------------------------------------------------------------------------------------------------------------------------------------------------------------------------------------------------------------------------------------------------------------------------------------------------------------------------------------------------------------------------------------------------------------------------------------------------------------------------------------------------------------------------------------------------------------------------------------------------------------------------------------------------------------------------------------------------------------------------------------------------------------------------------------------------------------------------------------------------------------------------------------------------------------------------------------------------------------------------------------------------------------------------------------------------------------------------------------------------------------------------------------------------------------------------------------------------------------------------------------------------------------------------------------------------------------------------------------------------------------------------------------------------------------------------------------------------------------------------------------------------------------------------------------------------------------------------------------------------------------------------------------------------------------------------------------------------------------------------------------------------------------------------------------------------------------------------------------------------------------------------------------------------------------------------|----------------------------------------------------------------------------------------------------------------------------------------------|------------------------------------------------------------------------------------|---------------------------------------------------------------------------|
| Name Of Project:<br>Address:<br>Proposed Use:<br>Owner Or Authorized Ac<br>Owned By:                                                                       | I-95 NEAR VIRGII<br>RESTROOM BUIL<br>ent: Weeks Turner Arc<br>Raleigh, NC<br>[ ] City/County                                                                                                                                                                                                                                                                                                                                                                                                                                                                                                                                                                                                                                                                                                                                                                                                                                                                                                                                                                                                                                                                                                                                                                                                                                                                                                                                                                                                                                                                                                                                                                                                                                                                                                                                                                                                                                                                                                                                                                                                                                  | hitecture P E [ ] Private [                                                                                                                  | Phone: (919) 779-97<br>E-mail ganderson@<br><b>X</b> ] State                       | 97<br>weeksturner.com                                                     |
| Code Enforcement Juris  LEAD DESIGN PRO                                                                                                                    | ,                                                                                                                                                                                                                                                                                                                                                                                                                                                                                                                                                                                                                                                                                                                                                                                                                                                                                                                                                                                                                                                                                                                                                                                                                                                                                                                                                                                                                                                                                                                                                                                                                                                                                                                                                                                                                                                                                                                                                                                                                                                                                                                             | [ ] County [                                                                                                                                 | X State                                                                            |                                                                           |
| DESIGNER                                                                                                                                                   | FIRM Veeks Turner Architecture Gin Burke Design Group Be Burke Design Group Be Burke Design Group Be Lysaght & Assoc.                                                                                                                                                                                                                                                                                                                                                                                                                                                                                                                                                                                                                                                                                                                                                                                                                                                                                                                                                                                                                                                                                                                                                                                                                                                                                                                                                                                                                                                                                                                                                                                                                                                                                                                                                                                                                                                                                                                                                                                                         | NAME LIC. #                                                                                                                                  | TELEPHONE (919) 779-9797 g (919) 771-1916 (919) 771-1916 (919) 771-1916            | benburke@nc.rr.com                                                        |
|                                                                                                                                                            | IC CODE FOR: [ ] New C                                                                                                                                                                                                                                                                                                                                                                                                                                                                                                                                                                                                                                                                                                                                                                                                                                                                                                                                                                                                                                                                                                                                                                                                                                                                                                                                                                                                                                                                                                                                                                                                                                                                                                                                                                                                                                                                                                                                                                                                                                                                                                        | onstruction [X]                                                                                                                              | Addition [ ] Upfit                                                                 |                                                                           |
| EXISTING: [] Reconstructed RENOVATED                                                                                                                       | truction [X] Altera ORIGINAL USE RES CURRENT USE RES                                                                                                                                                                                                                                                                                                                                                                                                                                                                                                                                                                                                                                                                                                                                                                                                                                                                                                                                                                                                                                                                                                                                                                                                                                                                                                                                                                                                                                                                                                                                                                                                                                                                                                                                                                                                                                                                                                                                                                                                                                                                          | TROOMS                                                                                                                                       | [ ] Repair                                                                         | RESTROOMS                                                                 |
| BUILDING DATA                                                                                                                                              | F (11.4 (111.4                                                                                                                                                                                                                                                                                                                                                                                                                                                                                                                                                                                                                                                                                                                                                                                                                                                                                                                                                                                                                                                                                                                                                                                                                                                                                                                                                                                                                                                                                                                                                                                                                                                                                                                                                                                                                                                                                                                                                                                                                                                                                                                |                                                                                                                                              |                                                                                    |                                                                           |
| MIXED CONSTRUCTION TYPE MIXED CONSTRUCTION SPRINKLERS: STANDPIPES: FIRE DISTRICT: BUILDING HEIGHT: MEZZANINE:                                              | [] -B []  -B<br>[X] NO [] YES<br>[X] NO [] YES<br>[X] NO [] YES<br>[X] NO [] YES<br>+\-34 FEET<br>[X] NO [] YES                                                                                                                                                                                                                                                                                                                                                                                                                                                                                                                                                                                                                                                                                                                                                                                                                                                                                                                                                                                                                                                                                                                                                                                                                                                                                                                                                                                                                                                                                                                                                                                                                                                                                                                                                                                                                                                                                                                                                                                                               | [ ] III-A                                                                                                                                    | V-B<br>:<br>:PA 13 [] NFF<br>  II [] III<br><b>EA:</b> [ <b>X</b> ] NO             | PA 13R []NFPA 13D<br>[]WET []DRY<br>[]YES                                 |
| GROSS BUILDING 2ND FLOOR                                                                                                                                   | AREA EX.<br>REST AREA R                                                                                                                                                                                                                                                                                                                                                                                                                                                                                                                                                                                                                                                                                                                                                                                                                                                                                                                                                                                                                                                                                                                                                                                                                                                                                                                                                                                                                                                                                                                                                                                                                                                                                                                                                                                                                                                                                                                                                                                                                                                                                                       | NEW EX. WELCO                                                                                                                                | ME PORCH & VENDING                                                                 | TOTAL<br>AREA                                                             |
| MEZZANINE<br>1ST FLOOR<br>BASEMENT<br>TOTAL                                                                                                                | 5,056 SF<br><br><b>5,056 SF</b>                                                                                                                                                                                                                                                                                                                                                                                                                                                                                                                                                                                                                                                                                                                                                                                                                                                                                                                                                                                                                                                                                                                                                                                                                                                                                                                                                                                                                                                                                                                                                                                                                                                                                                                                                                                                                                                                                                                                                                                                                                                                                               | 231 SF 4,012 SF                                                                                                                              | 2,670 SF                                                                           | 11,969 SF<br>                                                             |
| ALLOWABLE ARE                                                                                                                                              | ,                                                                                                                                                                                                                                                                                                                                                                                                                                                                                                                                                                                                                                                                                                                                                                                                                                                                                                                                                                                                                                                                                                                                                                                                                                                                                                                                                                                                                                                                                                                                                                                                                                                                                                                                                                                                                                                                                                                                                                                                                                                                                                                             | 231 3F 4,012 3F                                                                                                                              | 2,670 SF                                                                           | 11,969 SF                                                                 |
| [ ] HIGH-HAZARD<br>[ ] INSTITUTIONAL<br>[ ] MERCANTILE<br>[ ] RESIDENTIAL<br>[ ] STORAGE<br>[ ] UTILITY AND MISO<br>SECONDARY OCCUPANO<br>SPECIAL OCCUPANO | [ ] I-1 [ ] I-2 [ ] I-<br>I-3 CONDITION [<br>[ ] R-1 [ ] R-2 [ ] R<br>[ ] S-1 Moderate<br>[ ] PARKING GARAGAMOY: STORAGE (S-1)                                                                                                                                                                                                                                                                                                                                                                                                                                                                                                                                                                                                                                                                                                                                                                                                                                                                                                                                                                                                                                                                                                                                                                                                                                                                                                                                                                                                                                                                                                                                                                                                                                                                                                                                                                                                                                                                                                                                                                                                | 3 []I-4<br>]1 []2 []3 []4<br>I-3 []R-4<br>[]S-2 Low [<br>GE[]OPEN [                                                                          | []5<br> HIGH-PILED<br> ENCLOSED                                                    |                                                                           |
| SPECIAL PROVISION MIXED OCCUPANCY:                                                                                                                         | <b>S</b> : []508.2 []508.3                                                                                                                                                                                                                                                                                                                                                                                                                                                                                                                                                                                                                                                                                                                                                                                                                                                                                                                                                                                                                                                                                                                                                                                                                                                                                                                                                                                                                                                                                                                                                                                                                                                                                                                                                                                                                                                                                                                                                                                                                                                                                                    |                                                                                                                                              | 5 []508.6 []                                                                       | 508.7 [ ] 508.8                                                           |
| [ ] Incidental Use Sepa                                                                                                                                    |                                                                                                                                                                                                                                                                                                                                                                                                                                                                                                                                                                                                                                                                                                                                                                                                                                                                                                                                                                                                                                                                                                                                                                                                                                                                                                                                                                                                                                                                                                                                                                                                                                                                                                                                                                                                                                                                                                                                                                                                                                                                                                                               | SEPARATION FIF                                                                                                                               | 1. EXCEPTION.                                                                      | · <del></del>                                                             |
| [X] Non-separated Mix<br>The Required<br>Limitations For<br>Construction, S                                                                                | n is not exempt as a Non-Sepa<br>red Occupancy (508.3.2)<br>Type Of Construction For The I<br>Each Of The Applicable Occu<br>to Determined, Shall Apply To                                                                                                                                                                                                                                                                                                                                                                                                                                                                                                                                                                                                                                                                                                                                                                                                                                                                                                                                                                                                                                                                                                                                                                                                                                                                                                                                                                                                                                                                                                                                                                                                                                                                                                                                                                                                                                                                                                                                                                    | Building Shall Be Detern<br>pancies To The Entire B<br>The Entire Building                                                                   | mined By Applying T                                                                | The Height And Area<br>Restrictive Type Of                                |
| For Each Story Of Each Use D                                                                                                                               |                                                                                                                                                                                                                                                                                                                                                                                                                                                                                                                                                                                                                                                                                                                                                                                                                                                                                                                                                                                                                                                                                                                                                                                                                                                                                                                                                                                                                                                                                                                                                                                                                                                                                                                                                                                                                                                                                                                                                                                                                                                                                                                               | Shall Be Such That The<br>Area For Each Use Sha<br>TUAL AREA OF OCCUP                                                                        | all Not Exceed 1.  PANCY B                                                         |                                                                           |
| ALLOWABLE AREA O                                                                                                                                           |                                                                                                                                                                                                                                                                                                                                                                                                                                                                                                                                                                                                                                                                                                                                                                                                                                                                                                                                                                                                                                                                                                                                                                                                                                                                                                                                                                                                                                                                                                                                                                                                                                                                                                                                                                                                                                                                                                                                                                                                                                                                                                                               | OWABLE AREA OF OC                                                                                                                            | CCUPANCY B                                                                         | 1.00                                                                      |
| STORY DESCR'N AND USE  1 BUSINESS 1 STORAGE                                                                                                                | 9,000                                                                                                                                                                                                                                                                                                                                                                                                                                                                                                                                                                                                                                                                                                                                                                                                                                                                                                                                                                                                                                                                                                                                                                                                                                                                                                                                                                                                                                                                                                                                                                                                                                                                                                                                                                                                                                                                                                                                                                                                                                                                                                                         | AREA FOR ARI OPEN SPACE SPF INCREASE 1 INC 6,750 6.750                                                                                       | RINKLER AREA<br>REASE 2 UNLIM<br>15,75<br>15,75<br>                                | /ABLE MAXIMUM<br>. OR BUILDING<br>ITED ₃ AREA ₄<br>50 31,500<br>50 15,750 |
| A. Perimete B. Total Bu C. Ratio (F. D. W= Mini E. Percent 2. The Sprinkler A. Multi-sto B. Single S 3. Unlimited Area Group A Motio 4. Max. Building      | rea Increases From Section 50 r Which Fronts A Public Way 0 Iding Perimeter = 968 P) = 1 (F/P).  The Middle Middl | Or Open Space Having 2 (P). (W). [F/P - 0.25] X W/30 = As Follows: Of Sections Group B, F, ); And H-2 Aircraft Paint The Building X E But No | 20 Ft Min. Width = 9 75 (%).  M, S, A-4 (507); Hangers (507.7) of Greater Than 3 X | E. (506.4)                                                                |
| Traffic Control  ALLOWABLE HEIG                                                                                                                            | Towers Must Comply With 412                                                                                                                                                                                                                                                                                                                                                                                                                                                                                                                                                                                                                                                                                                                                                                                                                                                                                                                                                                                                                                                                                                                                                                                                                                                                                                                                                                                                                                                                                                                                                                                                                                                                                                                                                                                                                                                                                                                                                                                                                                                                                                   | 2.1.2.                                                                                                                                       |                                                                                    |                                                                           |
| TYPE OF CONSTRUC                                                                                                                                           | TION: TYPE VB                                                                                                                                                                                                                                                                                                                                                                                                                                                                                                                                                                                                                                                                                                                                                                                                                                                                                                                                                                                                                                                                                                                                                                                                                                                                                                                                                                                                                                                                                                                                                                                                                                                                                                                                                                                                                                                                                                                                                                                                                                                                                                                 | INODEACE                                                                                                                                     | 0110147                                                                            | 0005                                                                      |
|                                                                                                                                                            | ALLOWABLE                                                                                                                                                                                                                                                                                                                                                                                                                                                                                                                                                                                                                                                                                                                                                                                                                                                                                                                                                                                                                                                                                                                                                                                                                                                                                                                                                                                                                                                                                                                                                                                                                                                                                                                                                                                                                                                                                                                                                                                                                                                                                                                     | INCREASE                                                                                                                                     | SHOWN                                                                              | CODE                                                                      |
|                                                                                                                                                            | (TABLE 503)                                                                                                                                                                                                                                                                                                                                                                                                                                                                                                                                                                                                                                                                                                                                                                                                                                                                                                                                                                                                                                                                                                                                                                                                                                                                                                                                                                                                                                                                                                                                                                                                                                                                                                                                                                                                                                                                                                                                                                                                                                                                                                                   | FOR SPRINKLERS                                                                                                                               |                                                                                    | REFERENCE                                                                 |