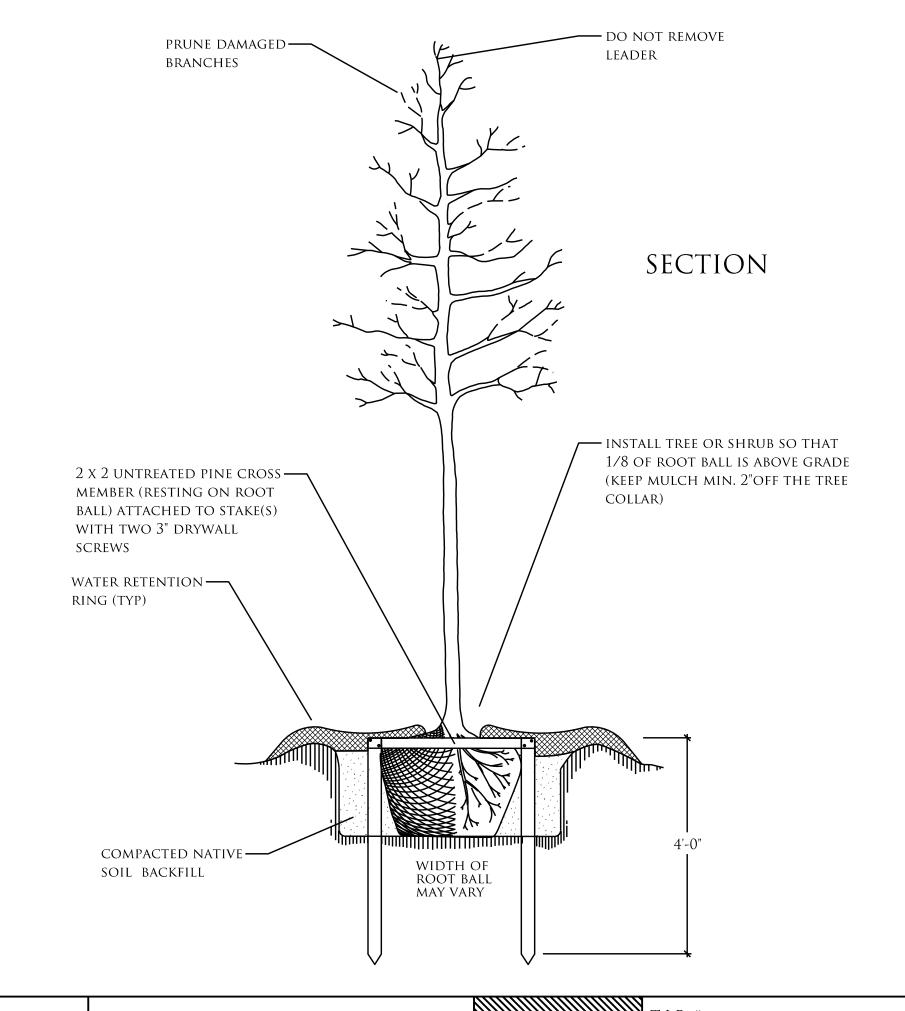

IRONMENTAL UNIT LANDSCAPE DESIGN & DEVELOPMENT

1557 MAIL SERVICE CENTER RALEIGH NC 27699-1557 PH: 919-707-2935 FAX: 919-715-2554

HTTP://WWW.NCDOT.ORG/DOH/OPERATIONS/DP\_CHIEF\_ENG/ROADSIDE/

NORTHAMPTON WELCOME CENTER NORTHAMPTON COUNTY

WBS #: 46305.3.58



concrete steps with handrail Dimensions



| PTION:  | PREL. DESIGN DATE : | June 2018       | CONSTRUCTION DETAILS |  |
|---------|---------------------|-----------------|----------------------|--|
| DESCRII | CHECKED BY & DATE : | B.KOPETSKY 9/25 | Landscape plan sheet |  |
| HEET    | FINAL DESIGN DATE : | July 11, 2018   |                      |  |



|         | T.I.P. # |            |  |
|---------|----------|------------|--|
| *SOLINA | WBS #    | 46305.3.58 |  |
|         | FED I.D. | . #        |  |

*L-19 L-23* 















NCDOT - ROADSIDE ENVIRONMENTAL UNIT LANDSCAPE DESIGN & DEVELOPMENT

1557 MAIL SERVICE CENTER RALEIGH NC 27699-1557 PH: 919-707-2935 FAX: 919-715-2554

HTTP://WWW.NCDOT.ORG/DOH/OPERATIONS/DP\_CHIEF\_ENG/ROADSIDE/

NORTHAMPTON WELCOME CENTER NORTHAMPTON COUNTY

PLANT HOLE WIDTH (X) TO

SIZE OR CONTAINER DIAMETER.

BE TWICE THE ROOT BALL

WBS #: 46305.3.58





| 7110N:    | PREL. DESIGN DATE : | June 2018       | Planting Details     |  |
|-----------|---------------------|-----------------|----------------------|--|
| DESCRI    | CHECKED BY & DATE : | B.KOPETSKY 9/25 | Landscape plan sheet |  |
| 5 H E E I | FINAL DESIGN DATE : | July 11, 2018   |                      |  |



VBS # 46305.3.58



#### IRRIGATION NOTES & LEGEND

\*IRRIGATION CONTRACTOR MUST BE LICENSED BY THE NCICLB UNDER