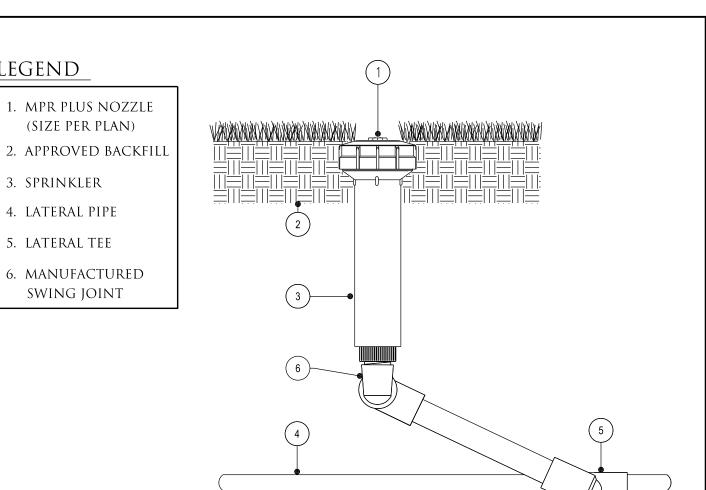

ime at 60 psi AT THE BASE OF THE HEAD FOR OPTIMUM PERFORMANCE OF THE IRRIGATION SYSTEM.



NCDOT - ROADSIDE ENVIRONMENTAL UNIT LANDSCAPE DESIGN & DEVELOPMENT

1557 MAIL SERVICE CENTER RALEIGH NC 27699-1557 PH: 919-707-2935 FAX: 919-715-2554

HTTP://WWW.NCDOT.ORG/DOH/OPERATIONS/DP\_CHIEF\_ENG/ROADSIDE/

NORTHAMPTON WELCOME CENTER NORTHAMPTON COUNTY

WBS #: 46305.3.58



| GNER | TION:   | PREL. DESIGN DATE : |
|------|---------|---------------------|
| C001 | DESCRIF | CHECKED BY & DATE : |
| نمرم | ET 1    | FINAL DESIGN DATE : |

June 2018

JULY 11, 2018

B.KOPETSKY 9/25 | PLANT BED IRRIGATION

Irrigation Plan

T.I.P. # \_ \_ \_ \_ WBS # 46305.3.58 FED I.D. #

TOTAL SHEET NO :



1. INSTALLATION TO BE COMPLETED IN ACCORDANCE WITH MANUFACTURERS SPECIFICATIONS. 2. DO NOT SCALE DRAWINGS.





,------,

LEGEND

- 1. INSTALLATION TO BE COMPLETED IN ACCORDANCE WITH MANUFACTURERS SPECIFICATIONS.
- 2. DO NOT SCALE DRAWINGS. 3. INSTALL SPRINKLERHEAD AT FINISHED GRADE





POTABLE SYSTEM (NOT TO SCALE)



- 1. INSTALLATION TO BE COMPLETED IN ACCORDANCE WITH MANUFACTURER'S SPECIFICATIONS.
- 2. DO NOT SCALE DRAWINGS.
- 3. INSTALL SPRINKLER AT FINISHED GRADE.





1. INSTALLATION TO BE COMPLETED IN ACCORDANCE WITH MANUFACTURERS SPECIFICATIONS.

CONTROLLER WALL MOUNT

/ WALL-MOUNT CONTROLLER, METAL (NOT TO SCALE)

2. THE NEW CONTROLLER SHALL REPLACE THE EXISTING IRRIGATION CONTROLLER IN THE

MECHANICAL ROOM OF THE REST AREA BUILDING.

- SMALL METAL CABINET WALL MOUNT IRRIGATION CONTROLLER SEE PLAN FOR NUMBER OF STATIONS (VALVES).
- 1/2" CONDUIT FOR ELECTRICAL POWER PER LOCAL AND NATIONA