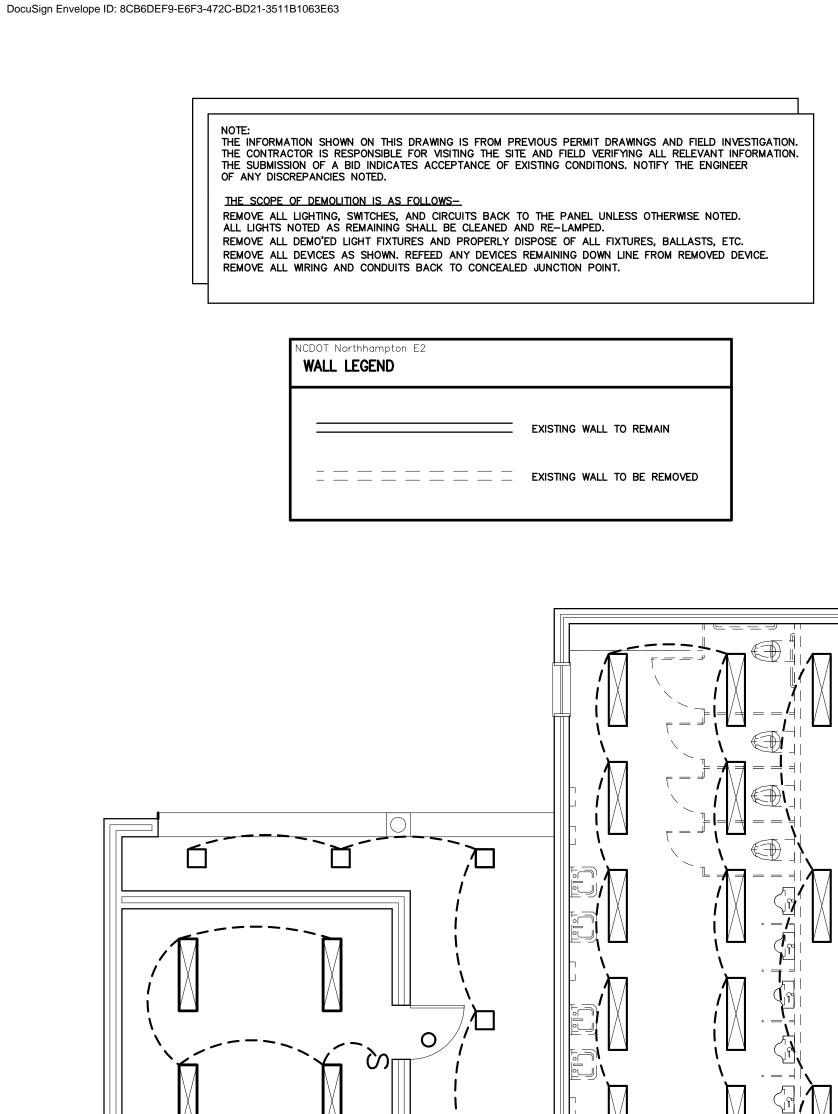

MINIMUM OF WIDTH OF EQUIP - SUSPENDED CEILING - ELECTRICAL EQUIPMENT - EVEN WITH FRONT EDGE OF EQUIPMENT DEDICATED ELECTRICAL EQUIP. WORKING CLEARANCE THIS FIGURE ILLUSTRATES THE WORKING SPACE IN FRONT OF THE ELECTRICAL EQUIPMENT REQUIRED BY SECTION 110.26 OF THE N.E.C. WHERE THE CONDITIONS ARE AS FOLLOWS:

ELECTRICAL EQUIPMENT WORKING CLEARANCE PER ARTICLE 110.26 OF N.E.C.

| PER AF           | KIICLE I   | 10.26  | OF N.E.C    | <i>,</i> . |
|------------------|------------|--------|-------------|------------|
| V                | VORKING    | CLEAF  | RANCES      |            |
| VOLTAGE TO       |            |        | DISTANCE IN | FEET       |
| GROUND NOMINAL   | CONDITION: | : 1    | 2           | 3          |
| 0–150<br>151–600 |            | 3<br>3 | 3<br>3–1/2  | 3<br>4     |



STORAGE



WEEKS TURNER ARCHITECTURE, PA 3305-109 Durham Drive Raleigh, North Carolina 27603 919.779.9797 fax: 919.779.0826 www.weeksturner.com

**ENGINEER** 

BURKE DESIGN GROUP, 78 consultring engineers 3305-109 Durham Drive Raleigh, North Carolina 27603 919.771.1916 fax: 919.779.0826 email: benburke@nc.rr.com

Corp. License # C-2652



Ben Burke 9/18/2018 6:43:56 PM EDT

WBS: 15RE.10.3 SCO ID# 18-19070-01A

PROJECT TITLE NORTHAMPTON CTY. REST AREA- RENOV. I—95 NEAR VA STATE LINE PLEASEANT HILL, NORTH CAROLINA

PROJECT NO. 1704a

DRAWING TITLE
EXISTING REST AREA
LIGHTING PLAN

PLOT DATE

9/18/18

This original sheet is 22" x 34"; other dimensions indicate it has been altered.





WEEKS TURNER ARCHITECTURE, PA 3305-109 Durham Drive Raleigh, North Carolina 27603 919.779.9797 fax: 919.77