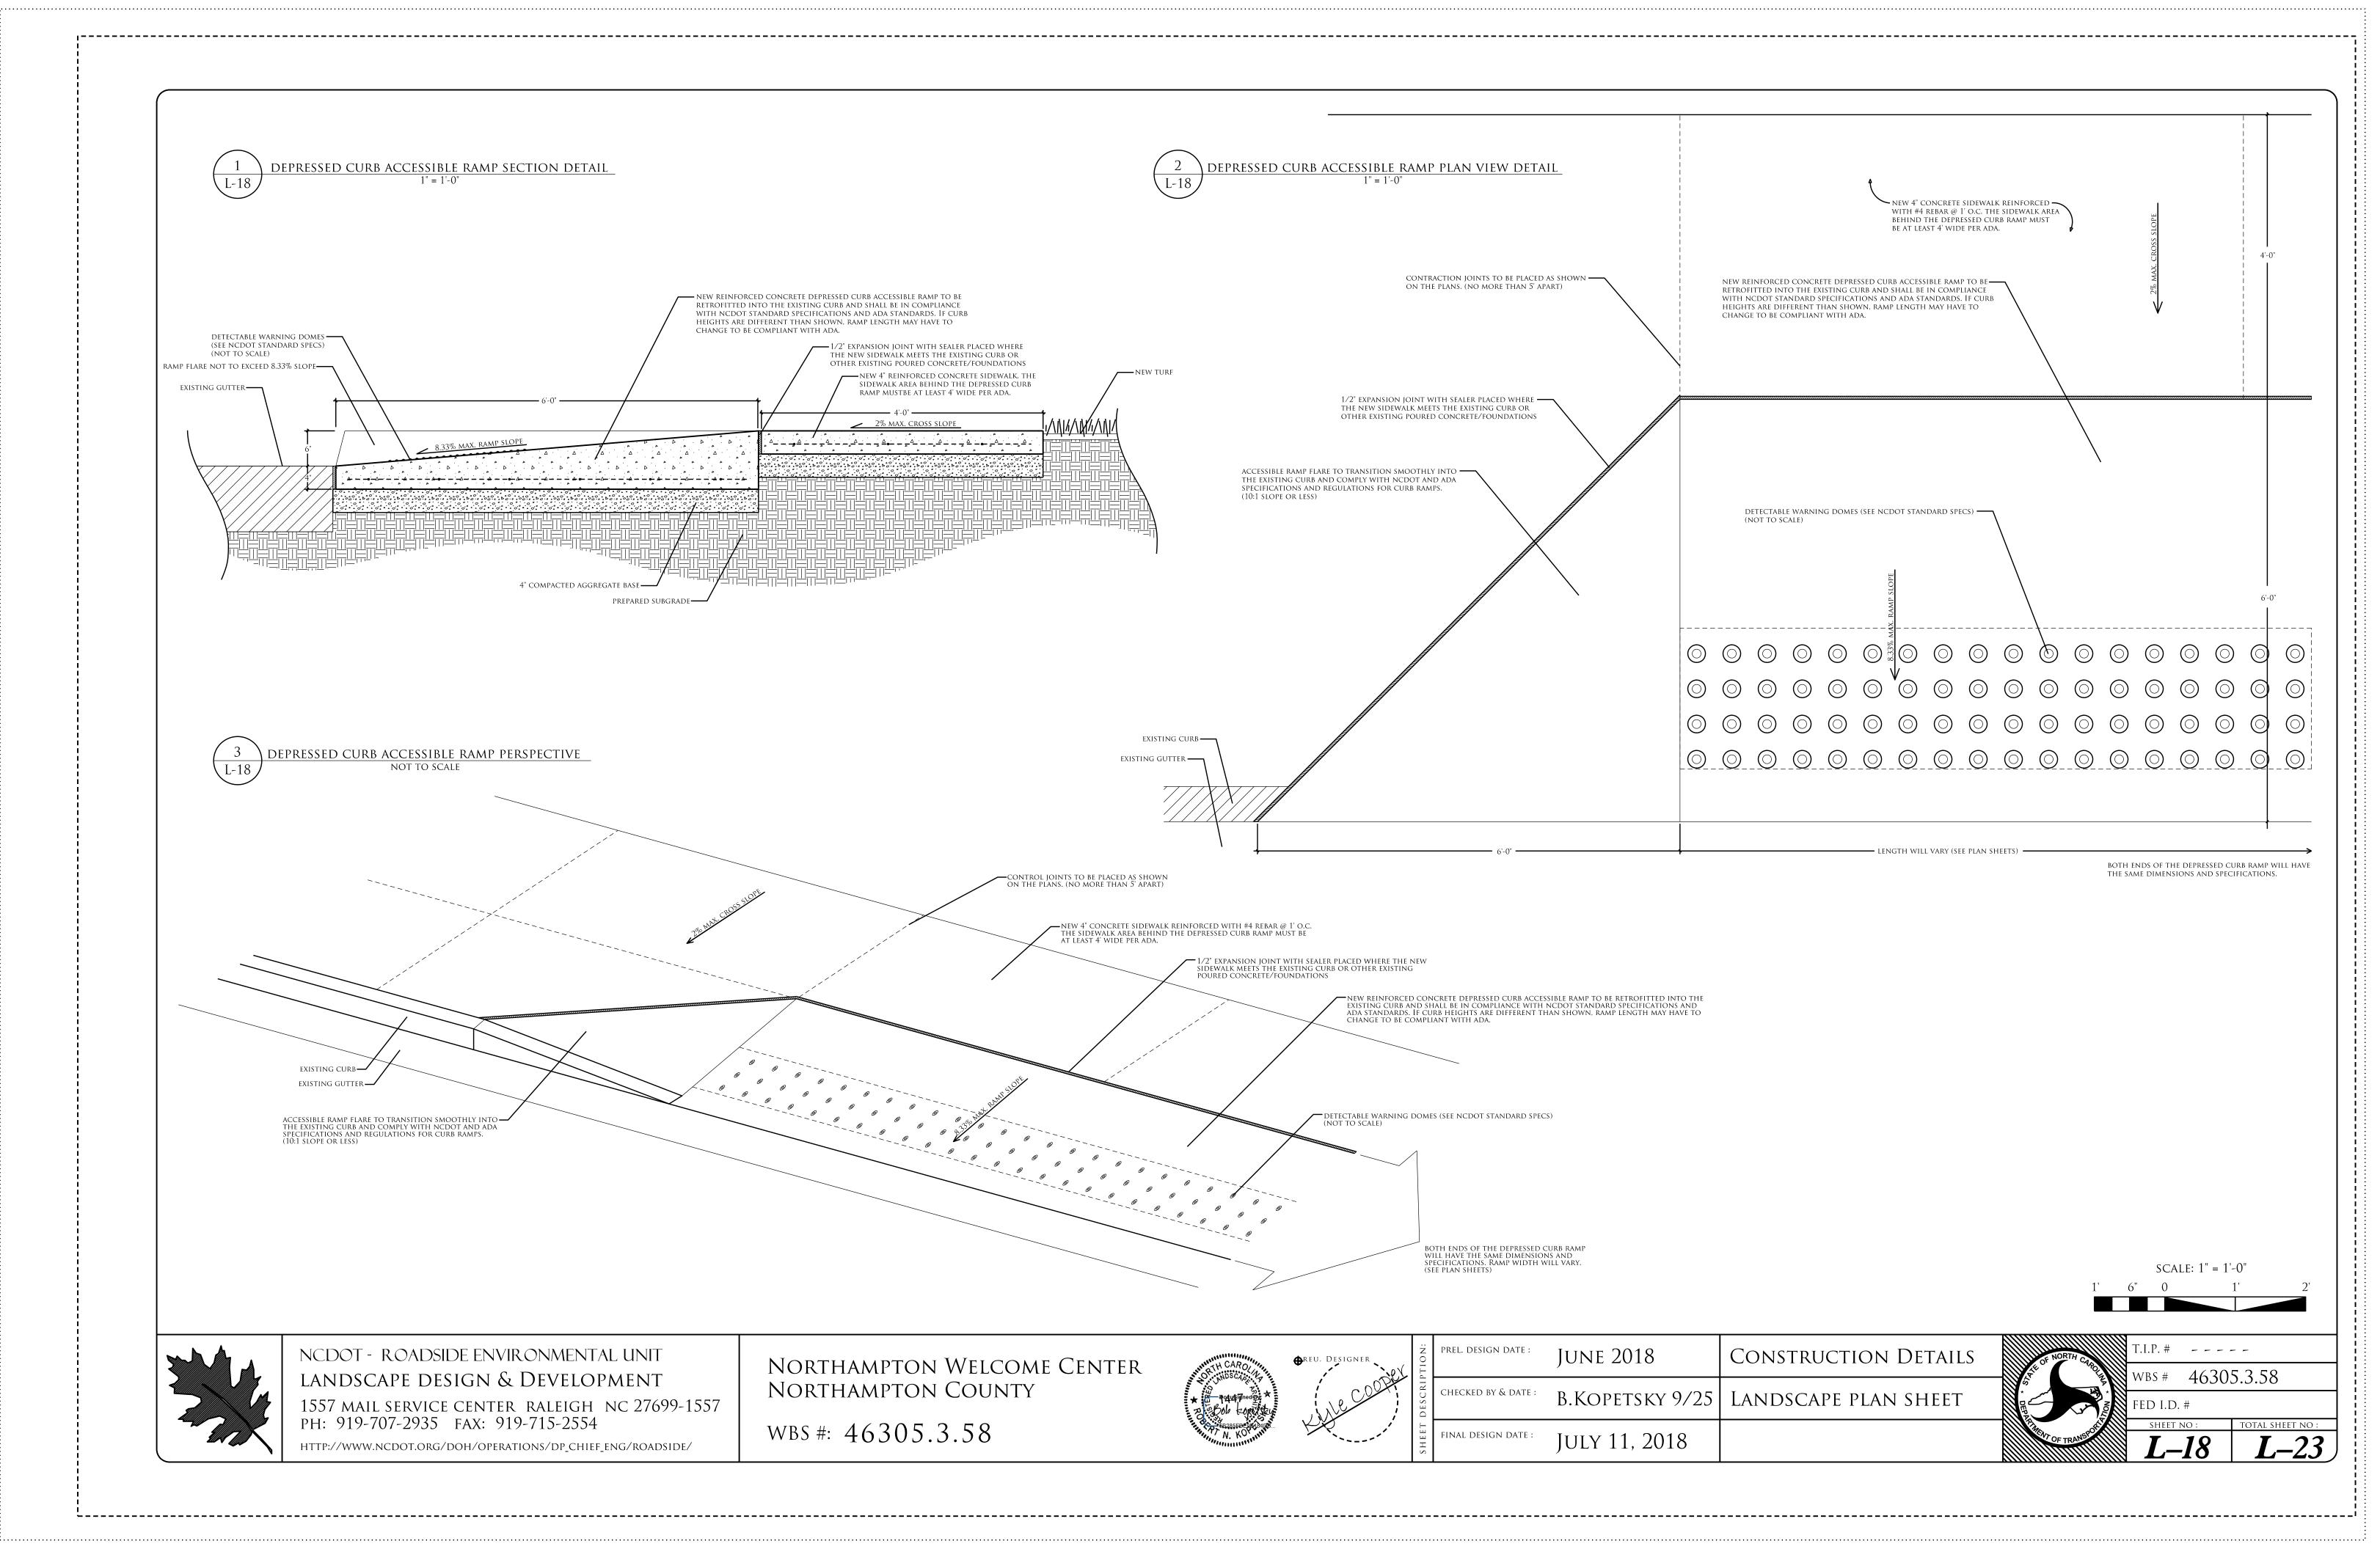

2935 FAX: 919-715-2554

HTTP://WWW.NCDOT.ORG/DOH/OPERATIONS/DP\_CHIEF\_ENG/ROADSIDE/

NORTHAMPTON WELCOME CENTER NORTHAMPTON COUNTY

WBS #: 46305.3.58





| SHEET DESCRIPTION: |   | PREL. DESIGN DATE : | June 2018       | Construction Details |
|--------------------|---|---------------------|-----------------|----------------------|
|                    | O | CHECKED BY & DATE : | B.KOPETSKY 9/25 | Landscape plan sheet |
|                    |   | FINAL DESIGN DATE : | July 11, 2018   |                      |



| OF NORTH CAROL | T.I.P. # |      |                  |
|----------------|----------|------|------------------|
| The Rolling    | WBS #    | 4630 | 5.3.58           |
|                | FED I.D. | #    |                  |
|                | SHEET    | NO : | TOTAL SHEET NO : |









NCDOT - ROADSIDE ENVIRONMENTAL UNIT LANDSCAPE DESIGN & DEVELOPMENT

1557 MAIL SERVICE CENTER RALEIGH NC 27699-1557 PH: 919-707-2935 FAX: 919-715-2554

HTTP://WWW.NCDOT.ORG/DOH/OPERATIONS/DP\_CHIEF\_ENG/ROADSIDE/

NORTHAMPTON WELCOME CENTER NORTHAMPTON COUNTY

WBS #: 46305.3.58



concrete steps with handrail Dimensions



| PTION:  | PREL. DESIGN DATE : | June 2018       | CONSTRUCTION DETAILS |  |
|---------|---------------------|-----------------|----------------------|--|
| DESCRII | CHECKED BY & DATE : | B.KOPETSKY 9/25 | Landscape plan sheet |  |
| HEET    | FINAL DESIGN DATE : | July 11, 2018   |                      |  |



|         | T.I.P. # |            |  |
|---------|----------|------------|--|
| *SOLINA | WBS #    | 46305.3.58 |  |
|         | FED I.D. | . #        |