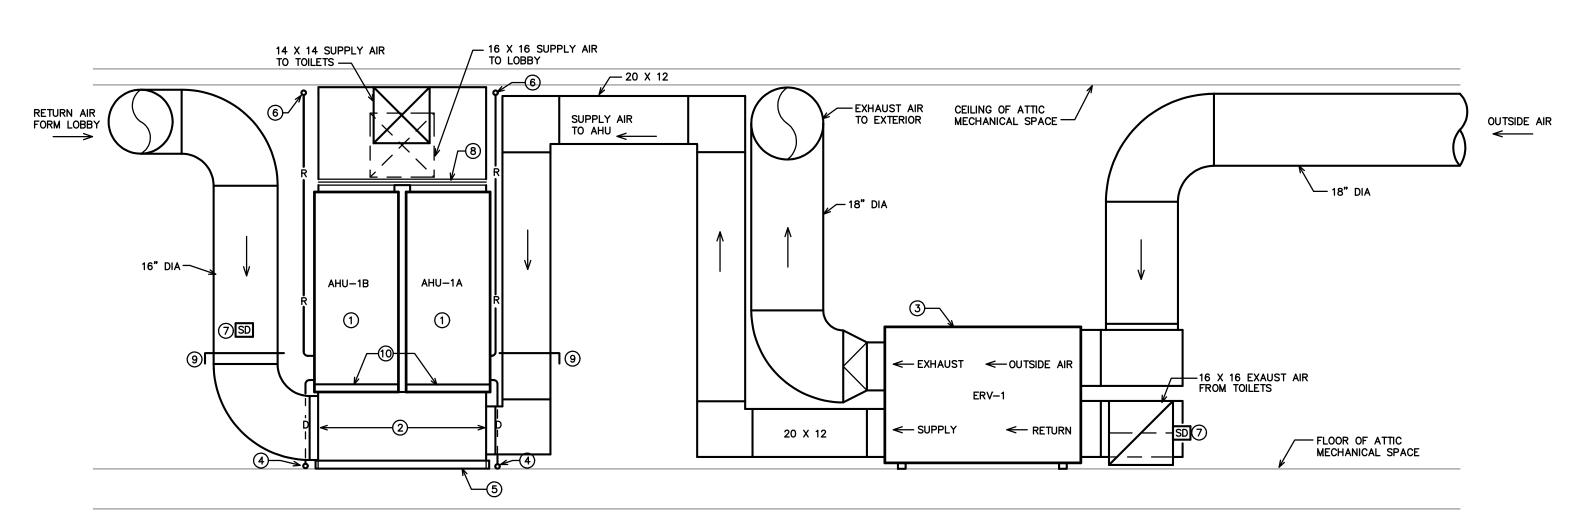

th Carolina 27603 919.779.9797 fax: 919.779.0826 www.weeksturner.com

**ENGINEER** 

BURKE DESIGN GROUP, Pa CONSULTING ENGINEERS

3305-109 Durham Drive Raleigh, North Carolina 27603 919.771.1916 fax: 919.779.0826 email: benburke@nc.rr.com

Corp. License # C-2652



Ben Burke 9/18/92018°06443:56 PM EDT

WBS ELEMENT 15RE.10.3 SCO ID# 18-19070-01A

PROJECT TITLE NORTHAMPTON CTY. REST AREA- RENOV. I-95 NEAR VA STATE LINE PLEASEANT HILL, NORTH CAROLINA

PROJECT NO. 1704a

DRAWING TITLE REVISED HVAC PLAN



PLOT DATE

9/18/18

This original sheet is 22" x 34"; other dimensions indicate it has been altered.

All information on this sheet is the property of Weeks Turner Architecture and may not be duplicated in whole or in part without written authorization from Weeks Turner Architecture. 2016





2 ATTIC MECHANICAL SPACE SECTION
SCALE: 1/2" = 1'-0"

NOTE: SECTIONS SHOW TYPICAL INSTALLATION OF AIR HANDLING UNITS AND ENERGY RECOVERY VENTILATORS AND ASSOCIATED DUCTWORK FOR ALL AIR HANDLING UNITS AND ENERGY RECOVERY VENTILATORS.

\ ATTIC MECHANICAL SPACE SECTION

#### KEY NOTES FOR SHEET M4

- 1 VERTICAL AIR HANDLING UNIT. PROVIDE ALL MANUFACTURER'S CLEARANCES AROUND UNIT.
- ② RETURN AIR PLENUM.
- (ERV) ENERGY RECOVERY VENTILATOR) PROVIDE ALL MANUFACTURER'S CLEARANCES AROUND UNIT.
- 4 RUN CONDENSATE ROUTED AS SHOWN ON PLANS TO FLOOR DRAIN IN PLUMBING CHASE BETWEEN TOILETS. INSULATE CONDENSATE PIPING FOR ENTIRE LENGTH WITH CLOSED CELL INSULATION.
- 5 DRAIN PAN UP AIR HANDLING UNITS. PROVIDE FLOAT SWITCH IN PAN FOR UNIT SHUT-DOWN.
- 6 RUN REFRIGERANT PIPING AS HIGH AS POSSIBLE OVERHEAD