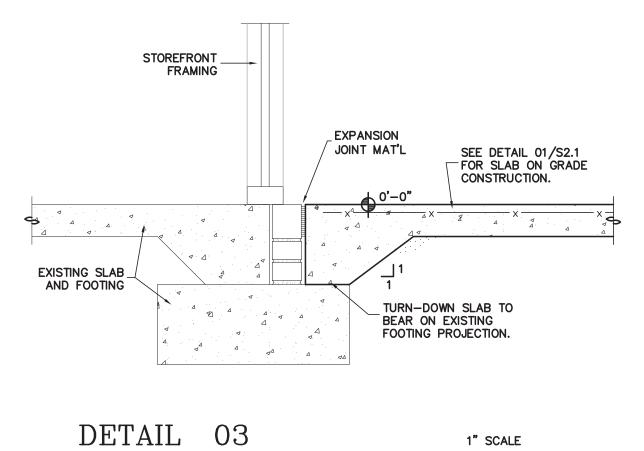

ner.com





WBS: 15RE.10.3 SCO ID# 18-19070-01A

PROJECT TITLE

NORTHAMPTON CTY.

REST AREA-RENOV.

I-95 NEAR VA STATE LINE
PLEASANT HILL, NORTH CAROLINA

PROJECT NO.
LA-11835

DRAWING TITLE

ATTIC PLAN

SHEET 4 OF 7

S1.3

PLOT DATE REVISION

9/18/18

This original sheet is 24" x 36"; other dimensions indicate it has been altered.

All information on this sheet is the property of Weeks Turner Architecture and may not be duplicated in whole or in part without written authorization from Weeks Turner Architecture. 2018 ©



NOTES:

USE A KEYED CONSTRUCTION JOINT (K.J.) BETWEEN POURS. SLAB IS ADEQUATE FOR A LIGHT COMMERCIAL OCCUPANCY WITH A MAXIMUM LIVE LOAD OF 100 PSF.

DETAIL 01

1" SCALE

TYP. SLAB ON GRADE, CONTROL JOINT, CONSTRUCTION JOINT



DETAIL 02 1" SCALE

STEPPED FOOTING DETAIL



EDGE OF NEW SLAB AT EXISTING BUILDING

1" SCALE



G.C. / MASON SUBCONTRACTOR NOTE:

ALL VERTICAL REINFORCING BARS ARE TO BE CENTERED IN WALLS UNLESS NOTED OTHERWISE.

1) A VERTICAL BAR SHALL BE LOCATED AT ALL CORNERS. 2) A VERTICAL BAR SHALL BE LOCATED WITHIN 8" OF THE ENDS OF ALL WALLS.



WALL FOOTING SECTION AT SHELTER





NEW STEEL COLUMN SETTING DETAIL ON EXISTING FOUNDATION



WEEKS TURNER ARCHITECTURE. PA 3305-109 Durham Drive Raleigh, North Carolina 27603 919.779.9797 fax: 919.779.0826 www.weeksturner.com





WBS: 15RE.10.3 SCO ID# 18-19070-01A

PROJECT TITLE NORTHAMPTON CTY. REST AREA-RENOV. I-95 NEAR VA STATE LINE PLEASANT HILL, NORTH CAROLINA

PROJECT NO. LA-11835 DRAWING TITLE **FOUNDATION DETAILS** 

OF 7 SHEET 5

PLOT DATE REVISION

9/18/18

This original sheet is 24" x