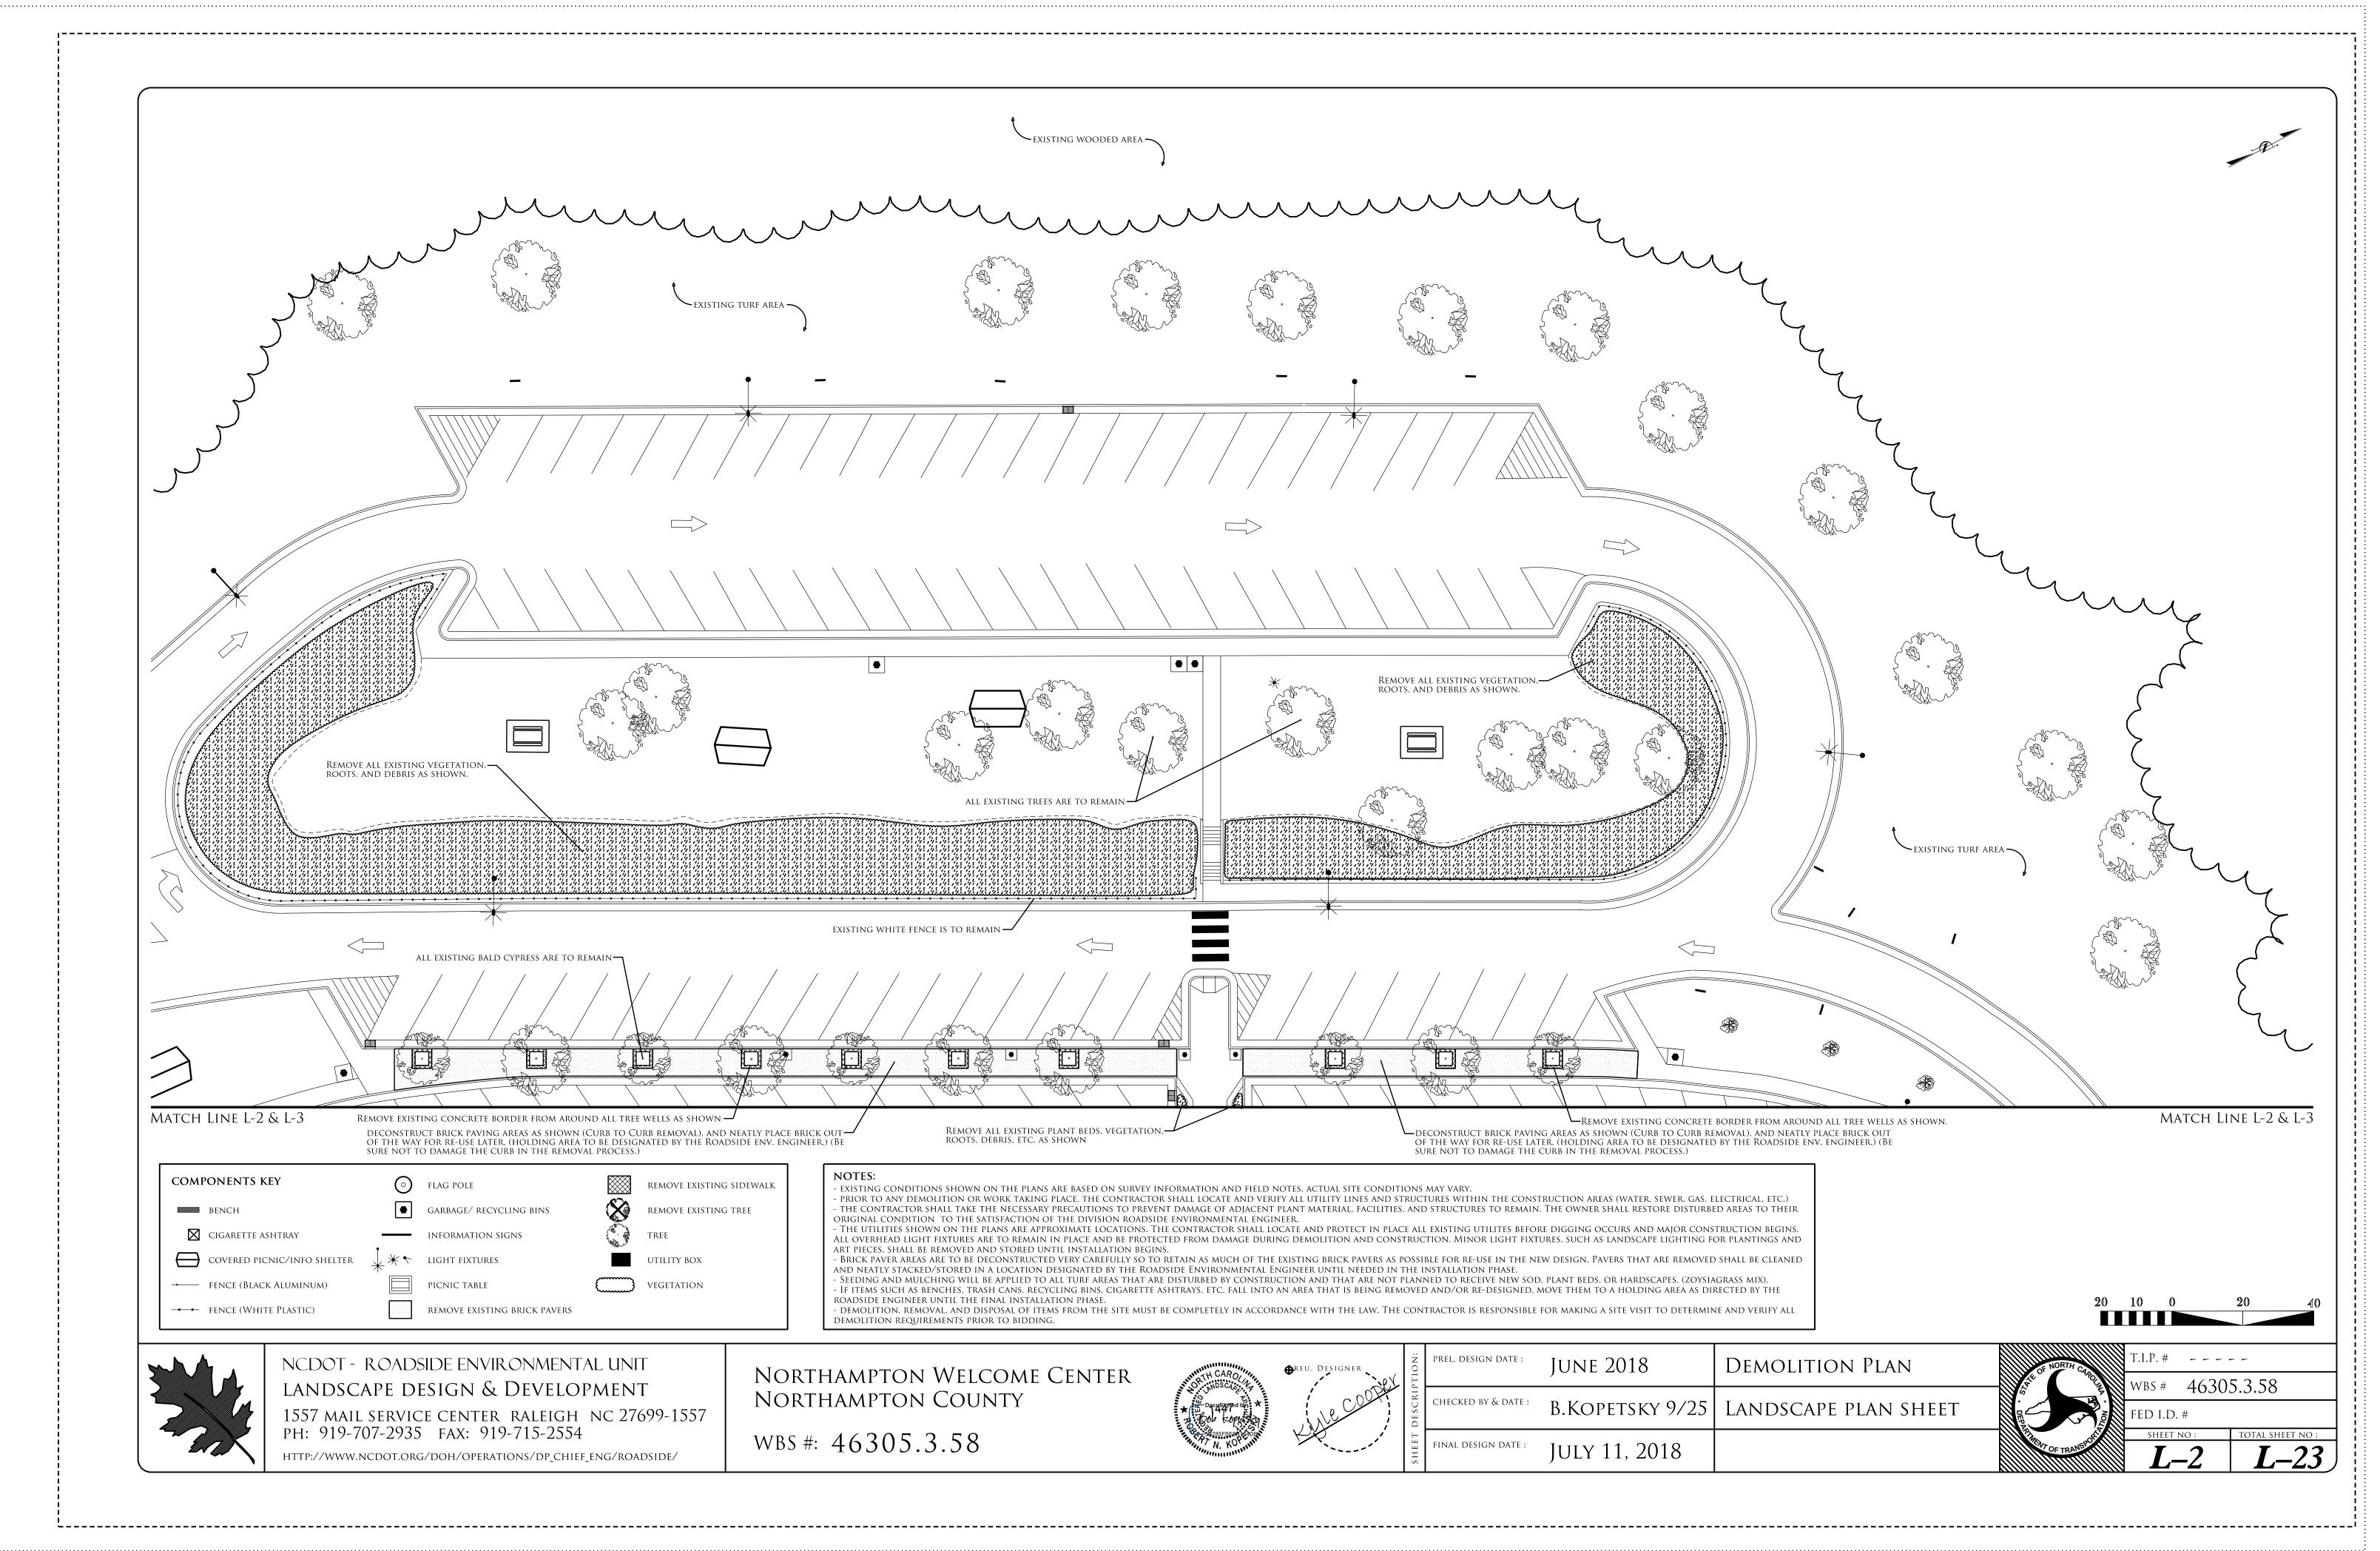

# NORTHAMPTON COUNTY REST AREA RENOVATION

# I-95 NEAR VA STATE LINE PLEASANT HILL. NC

|                                                                                                                                                            | DIX B BUILDING COI                                                                                                                                                                                                                                                                                                                                                                                                                                                                                                                                                                                                                                                                                                                                                                                                                                                                                                                                                                                                                                                                                                                                                                                                                                                                                                                                                                                                                                                                                                                                                                                                                                                                                                                                                                                                                                                                                                                                                                                                                                                                                                            | DE SUMMARY                                                                                                                                   |                                                                                    | NC                                                                        |
|------------------------------------------------------------------------------------------------------------------------------------------------------------|-------------------------------------------------------------------------------------------------------------------------------------------------------------------------------------------------------------------------------------------------------------------------------------------------------------------------------------------------------------------------------------------------------------------------------------------------------------------------------------------------------------------------------------------------------------------------------------------------------------------------------------------------------------------------------------------------------------------------------------------------------------------------------------------------------------------------------------------------------------------------------------------------------------------------------------------------------------------------------------------------------------------------------------------------------------------------------------------------------------------------------------------------------------------------------------------------------------------------------------------------------------------------------------------------------------------------------------------------------------------------------------------------------------------------------------------------------------------------------------------------------------------------------------------------------------------------------------------------------------------------------------------------------------------------------------------------------------------------------------------------------------------------------------------------------------------------------------------------------------------------------------------------------------------------------------------------------------------------------------------------------------------------------------------------------------------------------------------------------------------------------|----------------------------------------------------------------------------------------------------------------------------------------------|------------------------------------------------------------------------------------|---------------------------------------------------------------------------|
| Name Of Project:<br>Address:<br>Proposed Use:<br>Owner Or Authorized Ac<br>Owned By:                                                                       | I-95 NEAR VIRGII<br>RESTROOM BUIL<br>ent: Weeks Turner Arc<br>Raleigh, NC<br>[ ] City/County                                                                                                                                                                                                                                                                                                                                                                                                                                                                                                                                                                                                                                                                                                                                                                                                                                                                                                                                                                                                                                                                                                                                                                                                                                                                                                                                                                                                                                                                                                                                                                                                                                                                                                                                                                                                                                                                                                                                                                                                                                  | hitecture P E [ ] Private [                                                                                                                  | Phone: (919) 779-97<br>E-mail ganderson@<br><b>X</b> ] State                       | 97<br>weeksturner.com                                                     |
| Code Enforcement Juris  LEAD DESIGN PRO                                                                                                                    | ,                                                                                                                                                                                                                                                                                                                                                                                                                                                                                                                                                                                                                                                                                                                                                                                                                                                                                                                                                                                                                                                                                                                                                                                                                                                                                                                                                                                                                                                                                                                                                                                                                                                                                                                                                                                                                                                                                                                                                                                                                                                                                                                             | [ ] County [                                                                                                                                 | X State                                                                            |                                                                           |
| DESIGNER                                                                                                                                                   | FIRM Veeks Turner Architecture Gin Burke Design Group Be Burke Design Group Be Burke Design Group Be Lysaght & Assoc.                                                                                                                                                                                                                                                                                                                                                                                                                                                                                                                                                                                                                                                                                                                                                                                                                                                                                                                                                                                                                                                                                                                                                                                                                                                                                                                                                                                                                                                                                                                                                                                                                                                                                                                                                                                                                                                                                                                                                                                                         | NAME LIC. #                                                                                                                                  | TELEPHONE (919) 779-9797 g (919) 771-1916 (919) 771-1916 (919) 771-1916            | benburke@nc.rr.com                                                        |
|                                                                                                                                                            | IC CODE FOR: [ ] New C                                                                                                                                                                                                                                                                                                                                                                                                                                                                                                                                                                                                                                                                                                                                                                                                                                                                                                                                                                                                                                                                                                                                                                                                                                                                                                                                                                                                                                                                                                                                                                                                                                                                                                                                                                                                                                                                                                                                                                                                                                                                                                        | onstruction [X]                                                                                                                              | Addition [ ] Upfit                                                                 |                                                                           |
| EXISTING: [] Reconstructed RENOVATED                                                                                                                       | truction [X] Altera ORIGINAL USE RES CURRENT USE RES                                                                                                                                                                                                                                                                                                                                                                                                                                                                                                                                                                                                                                                                                                                                                                                                                                                                                                                                                                                                                                                                                                                                                                                                                                                                                                                                                                                                                                                                                                                                                                                                                                                                                                                                                                                                                                                                                                                                                                                                                                                                          | TROOMS                                                                                                                                       | [ ] Repair                                                                         | RESTROOMS                                                                 |
| BUILDING DATA                                                                                                                                              | F (11.4 (111.4                                                                                                                                                                                                                                                                                                                                                                                                                                                                                                                                                                                                                                                                                                                                                                                                                                                                                                                                                                                                                                                                                                                                                                                                                                                                                                                                                                                                                                                                                                                                                                                                                                                                                                                                                                                                                                                                                                                                                                                                                                                                                                                |                                                                                                                                              |                                                                                    |                                                                           |
| MIXED CONSTRUCTION TYPE MIXED CONSTRUCTION SPRINKLERS: STANDPIPES: FIRE DISTRICT: BUILDING HEIGHT: MEZZANINE:                                              | [] -B []  -B<br>[X] NO [] YES<br>[X] NO [] YES<br>[X] NO [] YES<br>[X] NO [] YES<br>+\-34 FEET<br>[X] NO [] YES                                                                                                                                                                                                                                                                                                                                                                                                                                                                                                                                                                                                                                                                                                                                                                                                                                                                                                                                                                                                                                                                                                                                                                                                                                                                                                                                                                                                                                                                                                                                                                                                                                                                                                                                                                                                                                                                                                                                                                                                               | [ ] III-A                                                                                                                                    | V-B<br>:<br>:PA 13 [] NFF<br>  II [] III<br><b>EA:</b> [ <b>X</b> ] NO             | PA 13R []NFPA 13D<br>[]WET []DRY<br>[]YES                                 |
| GROSS BUILDING 2ND FLOOR                                                                                                                                   | AREA EX.<br>REST AREA R                                                                                                                                                                                                                                                                                                                                                                                                                                                                                                                                                                                                                                                                                                                                                                                                                                                                                                                                                                                                                                                                                                                                                                                                                                                                                                                                                                                                                                                                                                                                                                                                                                                                                                                                                                                                                                                                                                                                                                                                                                                                                                       | NEW EX. WELCO                                                                                                                                | ME PORCH & VENDING                                                                 | TOTAL<br>AREA                                                             |
| MEZZANINE<br>1ST FLOOR<br>BASEMENT<br>TOTAL                                                                                                                | 5,056 SF<br><br><b>5,056 SF</b>                                                                                                                                                                                                                                                                                                                                                                                                                                                                                                                                                                                                                                                                                                                                                                                                                                                                                                                                                                                                                                                                                                                                                                                                                                                                                                                                                                                                                                                                                                                                                                                                                                                                                                                                                                                                                                                                                                                                                                                                                                                                                               | 231 SF 4,012 SF                                                                                                                              | 2,670 SF                                                                           | 11,969 SF<br>                                                             |
| ALLOWABLE ARE                                                                                                                                              | ,                                                                                                                                                                                                                                                                                                                                                                                                                                                                                                                                                                                                                                                                                                                                                                                                                                                                                                                                                                                                                                                                                                                                                                                                                                                                                                                                                                                                                                                                                                                                                                                                                                                                                                                                                                                                                                                                                                                                                                                                                                                                                                                             | 231 3F 4,012 3F                                                                                                                              | 2,670 SF                                                                           | 11,969 SF                                                                 |
| [ ] HIGH-HAZARD<br>[ ] INSTITUTIONAL<br>[ ] MERCANTILE<br>[ ] RESIDENTIAL<br>[ ] STORAGE<br>[ ] UTILITY AND MISO<br>SECONDARY OCCUPANO<br>SPECIAL OCCUPANO | [ ] I-1 [ ] I-2 [ ] I-<br>I-3 CONDITION [<br>[ ] R-1 [ ] R-2 [ ] R<br>[ ] S-1 Moderate<br>[ ] PARKING GARAGAMOY: STORAGE (S-1)                                                                                                                                                                                                                                                                                                                                                                                                                                                                                                                                                                                                                                                                                                                                                                                                                                                                                                                                                                                                                                                                                                                                                                                                                                                                                                                                                                                                                                                                                                                                                                                                                                                                                                                                                                                                                                                                                                                                                                                                | 3 []I-4<br>]1 []2 []3 []4<br>I-3 []R-4<br>[]S-2 Low [<br>GE[]OPEN [                                                                          | []5<br> HIGH-PILED<br> ENCLOSED                                                    |                                                                           |
| SPECIAL PROVISION MIXED OCCUPANCY:                                                                                                                         | <b>S</b> : []508.2 []508.3                                                                                                                                                                                                                                                                                                                                                                                                                                                                                                                                                                                                                                                                                                                                                                                                                                                                                                                                                                                                                                                                                                                                                                                                                                                                                                                                                                                                                                                                                                                                                                                                                                                                                                                                                                                                                                                                                                                                                                                                                                                                                                    |                                                                                                                                              | 5 []508.6 []                                                                       | 508.7 [ ] 508.8                                                           |
| [ ] Incidental Use Sepa                                                                                                                                    |                                                                                                                                                                                                                                                                                                                                                                                                                                                                                                                                                                                                                                                                                                                                                                                                                                                                                                                                                                                                                                                                                                                                                                                                                                                                                                                                                                                                                                                                                                                                                                                                                                                                                                                                                                                                                                                                                                                                                                                                                                                                                                                               | SEPARATION FIF                                                                                                                               | 1. EXCEPTION.                                                                      | · <del></del>                                                             |
| [X] Non-separated Mix<br>The Required<br>Limitations For<br>Construction, S                                                                                | n is not exempt as a Non-Sepa<br>red Occupancy (508.3.2)<br>Type Of Construction For The I<br>Each Of The Applicable Occu<br>to Determined, Shall Apply To                                                                                                                                                                                                                                                                                                                                                                                                                                                                                                                                                                                                                                                                                                                                                                                                                                                                                                                                                                                                                                                                                                                                                                                                                                                                                                                                                                                                                                                                                                                                                                                                                                                                                                                                                                                                                                                                                                                                                                    | Building Shall Be Detern<br>pancies To The Entire B<br>The Entire Building                                                                   | mined By Applying T                                                                | The Height And Area<br>Restrictive Type Of                                |
| For Each Story Of Each Use D                                                                                                                               |                                                                                                                                                                                                                                                                                                                                                                                                                                                                                                                                                                                                                                                                                                                                                                                                                                                                                                                                                                                                                                                                                                                                                                                                                                                                                                                                                                                                                                                                                                                                                                                                                                                                                                                                                                                                                                                                                                                                                                                                                                                                                                                               | Shall Be Such That The<br>Area For Each Use Sha<br>TUAL AREA OF OCCUP                                                                        | all Not Exceed 1.  PANCY B                                                         |                                                                           |
| ALLOWABLE AREA O                                                                                                                                           |                                                                                                                                                                                                                                                                                                                                                                                                                                                                                                                                                                                                                                                                                                                                                                                                                                                                                                                                                                                                                                                                                                                                                                                                                                                                                                                                                                                                                                                                                                                                                                                                                                                                                                                                                                                                                                                                                                                                                                                                                                                                                                                               | OWABLE AREA OF OC                                                                                                                            | CCUPANCY B                                                                         | 1.00                                                                      |
| STORY DESCR'N AND USE  1 BUSINESS 1 STORAGE                                                                                                                | 9,000                                                                                                                                                                                                                                                                                                                                                                                                                                                                                                                                                                                                                                                                                                                                                                                                                                                                                                                                                                                                                                                                                                                                                                                                                                                                                                                                                                                                                                                                                                                                                                                                                                                                                                                                                                                                                                                                                                                                                                                                                                                                                                                         | AREA FOR ARI OPEN SPACE SPF INCREASE 1 INC 6,750 6.750                                                                                       | RINKLER AREA<br>REASE 2 UNLIM<br>15,75<br>15,75<br>                                | /ABLE MAXIMUM<br>. OR BUILDING<br>ITED ₃ AREA ₄<br>50 31,500<br>50 15,750 |
| A. Perimete B. Total Bu C. Ratio (F. D. W= Mini E. Percent 2. The Sprinkler A. Multi-sto B. Single S 3. Unlimited Area Group A Motio 4. Max. Building      | rea Increases From Section 50 r Which Fronts A Public Way 0 Iding Perimeter = 968 P) = 1 (F/P).  The Middle Middl | Or Open Space Having 2 (P). (W). [F/P - 0.25] X W/30 = As Follows: Of Sections Group B, F, ); And H-2 Aircraft Paint The Building X E But No | 20 Ft Min. Width = 9 75 (%).  M, S, A-4 (507); Hangers (507.7) of Greater Than 3 X | E. (506.4)                                                                |
| Traffic Control  ALLOWABLE HEIG                                                                                                                            | Towers Must Comply With 412                                                                                                                                                                                                                                                                                                                                                                                                                                                                                                                                                                                                                                                                                                                                                                                                                                                                                                                                                                                                                                                                                                                                                                                                                                                                                                                                                                                                                                                                                                                                                                                                                                                                                                                                                                                                                                                                                                                                                                                                                                                                                                   | 2.1.2.                                                                                                                                       |                                                                                    |                                                                           |
| TYPE OF CONSTRUC                                                                                                                                           | TION: TYPE VB                                                                                                                                                                                                                                                                                                                                                                                                                                                                                                                                                                                                                                                                                                                                                                                                                                                                                                                                                                                                                                                                                                                                                                                                                                                                                                                                                                                                                                                                                                                                                                                                                                                                                                                                                                                                                                                                                                                                                                                                                                                                                                                 | INODEACE                                                                                                                                     | 0110147                                                                            | 0005                                                                      |
|                                                                                                                                                            | ALLOWABLE                                                                                                                                                                                                                                                                                                                                                                                                                                                                                                                                                                                                                                                                                                                                                                                                                                                                                                                                                                                                                                                                                                                                                                                                                                                                                                                                                                                                                                                                                                                                                                                                                                                                                                                                                                                                                                                                                                                                                                                                                                                                                                                     | INCREASE                                                                                                                                     | SHOWN                                                                              | CODE                                                                      |
|                                                                                                                                                            | (TABLE 503)                                                                                                                                                                                                                                                                                                                                                                                                                                                                                                                                                                                                                                                                                                                                                                                                                                                                                                                                                                                                                                                                                                                                                                                                                                                                                                                                                                                                                                                                                                                                                                                                                                                                                                                                                                                                                                                                                                                                                                                                                                                                                                                   | FOR SPRINKLERS                                                                                                                               |                                                                                    | REFERENCE                                                                 |