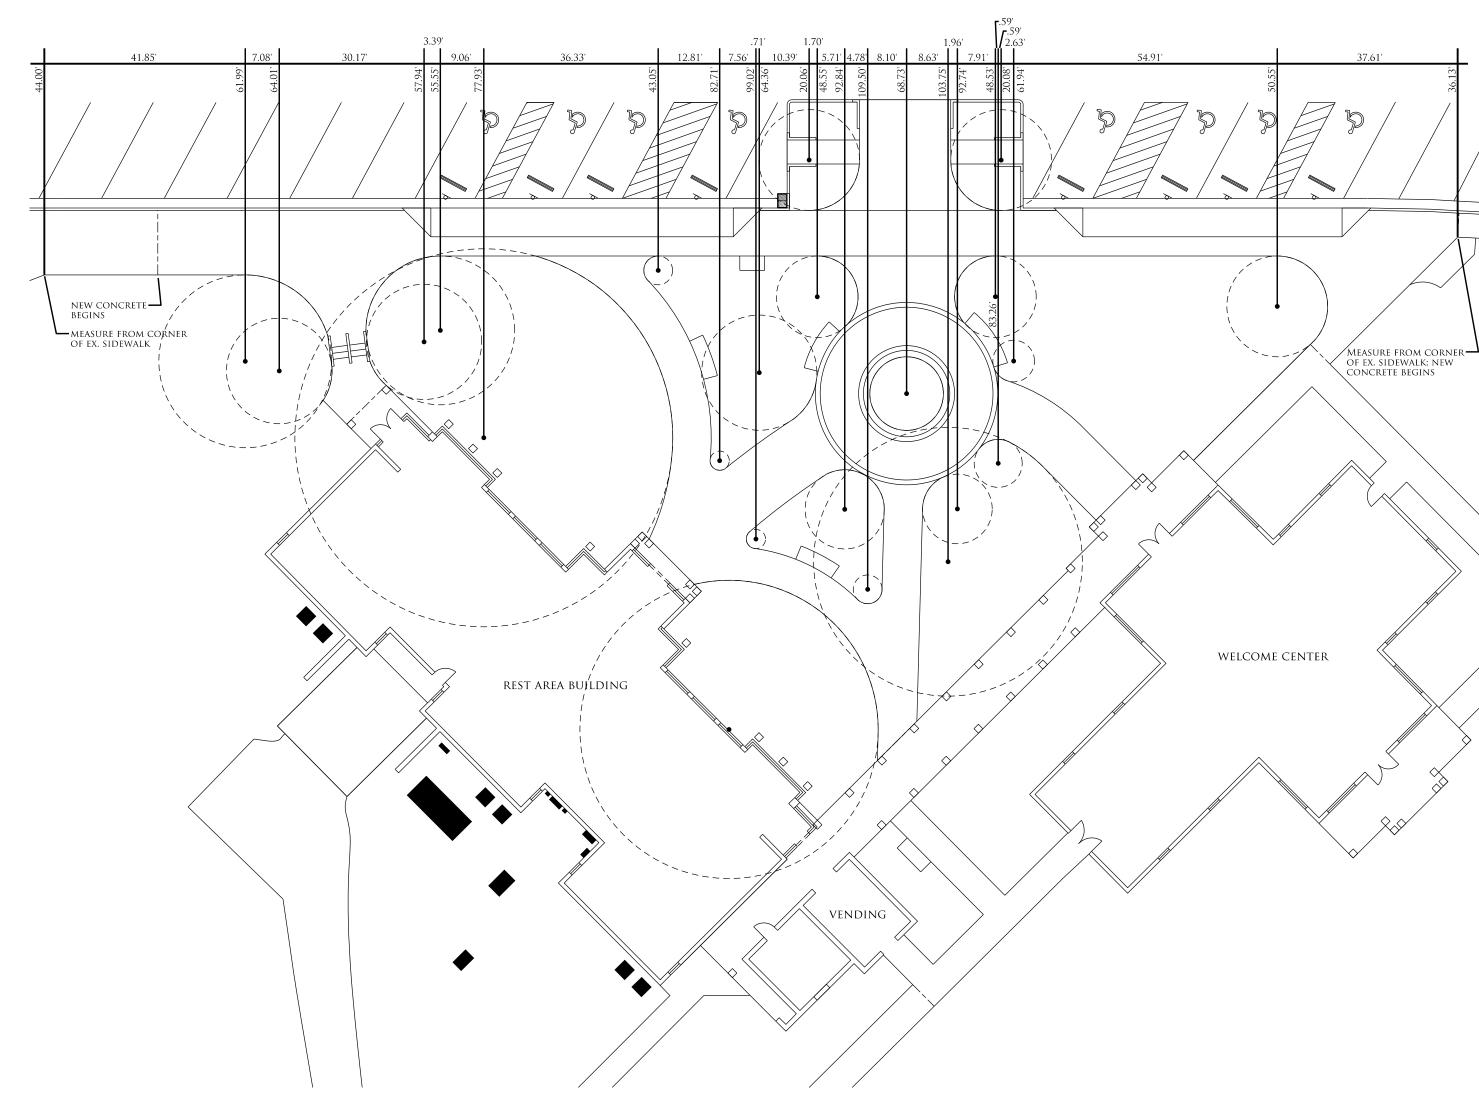

# NORTHAMPTON COUNTY REST AREA RENOVATION

# I-95 NEAR VA STATE LINE PLEASANT HILL. NC

|                                                                                                                                                            | DIX B BUILDING COI                                                                                                                                                                                                                                                                                                                                                                                                                                                                                                                                                                                                                                                                                                                                                                                                                                                                                                                                                                                                                                                                                                                                                                                                                                                                                                                                                                                                                                                                                                                                                                                                                                                                                                                                                                                                                                                                                                                                                                                                                                                                                                            | DE SUMMARY                                                                                                                                   |                                                                                    | NC                                                                        |
|------------------------------------------------------------------------------------------------------------------------------------------------------------|-------------------------------------------------------------------------------------------------------------------------------------------------------------------------------------------------------------------------------------------------------------------------------------------------------------------------------------------------------------------------------------------------------------------------------------------------------------------------------------------------------------------------------------------------------------------------------------------------------------------------------------------------------------------------------------------------------------------------------------------------------------------------------------------------------------------------------------------------------------------------------------------------------------------------------------------------------------------------------------------------------------------------------------------------------------------------------------------------------------------------------------------------------------------------------------------------------------------------------------------------------------------------------------------------------------------------------------------------------------------------------------------------------------------------------------------------------------------------------------------------------------------------------------------------------------------------------------------------------------------------------------------------------------------------------------------------------------------------------------------------------------------------------------------------------------------------------------------------------------------------------------------------------------------------------------------------------------------------------------------------------------------------------------------------------------------------------------------------------------------------------|----------------------------------------------------------------------------------------------------------------------------------------------|------------------------------------------------------------------------------------|---------------------------------------------------------------------------|
| Name Of Project:<br>Address:<br>Proposed Use:<br>Owner Or Authorized Ac<br>Owned By:                                                                       | I-95 NEAR VIRGII<br>RESTROOM BUIL<br>ent: Weeks Turner Arc<br>Raleigh, NC<br>[ ] City/County                                                                                                                                                                                                                                                                                                                                                                                                                                                                                                                                                                                                                                                                                                                                                                                                                                                                                                                                                                                                                                                                                                                                                                                                                                                                                                                                                                                                                                                                                                                                                                                                                                                                                                                                                                                                                                                                                                                                                                                                                                  | hitecture P E [ ] Private [                                                                                                                  | Phone: (919) 779-97<br>E-mail ganderson@<br><b>X</b> ] State                       | 97<br>weeksturner.com                                                     |
| Code Enforcement Juris  LEAD DESIGN PRO                                                                                                                    | ,                                                                                                                                                                                                                                                                                                                                                                                                                                                                                                                                                                                                                                                                                                                                                                                                                                                                                                                                                                                                                                                                                                                                                                                                                                                                                                                                                                                                                                                                                                                                                                                                                                                                                                                                                                                                                                                                                                                                                                                                                                                                                                                             | [ ] County [                                                                                                                                 | X State                                                                            |                                                                           |
| DESIGNER                                                                                                                                                   | FIRM Veeks Turner Architecture Gin Burke Design Group Be Burke Design Group Be Burke Design Group Be Lysaght & Assoc.                                                                                                                                                                                                                                                                                                                                                                                                                                                                                                                                                                                                                                                                                                                                                                                                                                                                                                                                                                                                                                                                                                                                                                                                                                                                                                                                                                                                                                                                                                                                                                                                                                                                                                                                                                                                                                                                                                                                                                                                         | NAME LIC. #                                                                                                                                  | TELEPHONE (919) 779-9797 g (919) 771-1916 (919) 771-1916 (919) 771-1916            | benburke@nc.rr.com                                                        |
|                                                                                                                                                            | IC CODE FOR: [ ] New C                                                                                                                                                                                                                                                                                                                                                                                                                                                                                                                                                                                                                                                                                                                                                                                                                                                                                                                                                                                                                                                                                                                                                                                                                                                                                                                                                                                                                                                                                                                                                                                                                                                                                                                                                                                                                                                                                                                                                                                                                                                                                                        | onstruction [X]                                                                                                                              | Addition [ ] Upfit                                                                 |                                                                           |
| EXISTING: [] Reconstructed RENOVATED                                                                                                                       | truction [X] Altera ORIGINAL USE RES CURRENT USE RES                                                                                                                                                                                                                                                                                                                                                                                                                                                                                                                                                                                                                                                                                                                                                                                                                                                                                                                                                                                                                                                                                                                                                                                                                                                                                                                                                                                                                                                                                                                                                                                                                                                                                                                                                                                                                                                                                                                                                                                                                                                                          | TROOMS                                                                                                                                       | [ ] Repair                                                                         | RESTROOMS                                                                 |
| BUILDING DATA                                                                                                                                              | F (11.4 (111.4                                                                                                                                                                                                                                                                                                                                                                                                                                                                                                                                                                                                                                                                                                                                                                                                                                                                                                                                                                                                                                                                                                                                                                                                                                                                                                                                                                                                                                                                                                                                                                                                                                                                                                                                                                                                                                                                                                                                                                                                                                                                                                                |                                                                                                                                              |                                                                                    |                                                                           |
| MIXED CONSTRUCTION TYPE MIXED CONSTRUCTION SPRINKLERS: STANDPIPES: FIRE DISTRICT: BUILDING HEIGHT: MEZZANINE:                                              | [] -B []  -B<br>[X] NO [] YES<br>[X] NO [] YES<br>[X] NO [] YES<br>[X] NO [] YES<br>+\-34 FEET<br>[X] NO [] YES                                                                                                                                                                                                                                                                                                                                                                                                                                                                                                                                                                                                                                                                                                                                                                                                                                                                                                                                                                                                                                                                                                                                                                                                                                                                                                                                                                                                                                                                                                                                                                                                                                                                                                                                                                                                                                                                                                                                                                                                               | [ ] III-A                                                                                                                                    | V-B<br>:<br>:PA 13 [] NFF<br>  II [] III<br><b>EA:</b> [ <b>X</b> ] NO             | PA 13R []NFPA 13D<br>[]WET []DRY<br>[]YES                                 |
| GROSS BUILDING 2ND FLOOR                                                                                                                                   | AREA EX.<br>REST AREA R                                                                                                                                                                                                                                                                                                                                                                                                                                                                                                                                                                                                                                                                                                                                                                                                                                                                                                                                                                                                                                                                                                                                                                                                                                                                                                                                                                                                                                                                                                                                                                                                                                                                                                                                                                                                                                                                                                                                                                                                                                                                                                       | NEW EX. WELCO                                                                                                                                | ME PORCH & VENDING                                                                 | TOTAL<br>AREA                                                             |
| MEZZANINE<br>1ST FLOOR<br>BASEMENT<br>TOTAL                                                                                                                | 5,056 SF<br><br><b>5,056 SF</b>                                                                                                                                                                                                                                                                                                                                                                                                                                                                                                                                                                                                                                                                                                                                                                                                                                                                                                                                                                                                                                                                                                                                                                                                                                                                                                                                                                                                                                                                                                                                                                                                                                                                                                                                                                                                                                                                                                                                                                                                                                                                                               | 231 SF 4,012 SF                                                                                                                              | 2,670 SF                                                                           | 11,969 SF<br>                                                             |
| ALLOWABLE ARE                                                                                                                                              | ,                                                                                                                                                                                                                                                                                                                                                                                                                                                                                                                                                                                                                                                                                                                                                                                                                                                                                                                                                                                                                                                                                                                                                                                                                                                                                                                                                                                                                                                                                                                                                                                                                                                                                                                                                                                                                                                                                                                                                                                                                                                                                                                             | 231 3F 4,012 3F                                                                                                                              | 2,670 SF                                                                           | 11,969 SF                                                                 |
| [ ] HIGH-HAZARD<br>[ ] INSTITUTIONAL<br>[ ] MERCANTILE<br>[ ] RESIDENTIAL<br>[ ] STORAGE<br>[ ] UTILITY AND MISO<br>SECONDARY OCCUPANO<br>SPECIAL OCCUPANO | [ ] I-1 [ ] I-2 [ ] I-<br>I-3 CONDITION [<br>[ ] R-1 [ ] R-2 [ ] R<br>[ ] S-1 Moderate<br>[ ] PARKING GARAGAMOY: STORAGE (S-1)                                                                                                                                                                                                                                                                                                                                                                                                                                                                                                                                                                                                                                                                                                                                                                                                                                                                                                                                                                                                                                                                                                                                                                                                                                                                                                                                                                                                                                                                                                                                                                                                                                                                                                                                                                                                                                                                                                                                                                                                | 3 []I-4<br>]1 []2 []3 []4<br>I-3 []R-4<br>[]S-2 Low [<br>GE[]OPEN [                                                                          | []5<br> HIGH-PILED<br> ENCLOSED                                                    |                                                                           |
| SPECIAL PROVISION MIXED OCCUPANCY:                                                                                                                         | <b>S</b> : []508.2 []508.3                                                                                                                                                                                                                                                                                                                                                                                                                                                                                                                                                                                                                                                                                                                                                                                                                                                                                                                                                                                                                                                                                                                                                                                                                                                                                                                                                                                                                                                                                                                                                                                                                                                                                                                                                                                                                                                                                                                                                                                                                                                                                                    |                                                                                                                                              | 5 []508.6 []                                                                       | 508.7 [ ] 508.8                                                           |
| [ ] Incidental Use Sepa                                                                                                                                    |                                                                                                                                                                                                                                                                                                                                                                                                                                                                                                                                                                                                                                                                                                                                                                                                                                                                                                                                                                                                                                                                                                                                                                                                                                                                                                                                                                                                                                                                                                                                                                                                                                                                                                                                                                                                                                                                                                                                                                                                                                                                                                                               | SEPARATION FIF                                                                                                                               | 1. EXCEPTION.                                                                      | · <del></del>                                                             |
| [X] Non-separated Mix<br>The Required<br>Limitations For<br>Construction, S                                                                                | n is not exempt as a Non-Sepa<br>red Occupancy (508.3.2)<br>Type Of Construction For The I<br>Each Of The Applicable Occu<br>to Determined, Shall Apply To                                                                                                                                                                                                                                                                                                                                                                                                                                                                                                                                                                                                                                                                                                                                                                                                                                                                                                                                                                                                                                                                                                                                                                                                                                                                                                                                                                                                                                                                                                                                                                                                                                                                                                                                                                                                                                                                                                                                                                    | Building Shall Be Detern<br>pancies To The Entire B<br>The Entire Building                                                                   | mined By Applying T                                                                | The Height And Area<br>Restrictive Type Of                                |
| For Each Story Of Each Use D                                                                                                                               |                                                                                                                                                                                                                                                                                                                                                                                                                                                                                                                                                                                                                                                                                                                                                                                                                                                                                                                                                                                                                                                                                                                                                                                                                                                                                                                                                                                                                                                                                                                                                                                                                                                                                                                                                                                                                                                                                                                                                                                                                                                                                                                               | Shall Be Such That The<br>Area For Each Use Sha<br>TUAL AREA OF OCCUP                                                                        | all Not Exceed 1.  PANCY B                                                         |                                                                           |
| ALLOWABLE AREA O                                                                                                                                           |                                                                                                                                                                                                                                                                                                                                                                                                                                                                                                                                                                                                                                                                                                                                                                                                                                                                                                                                                                                                                                                                                                                                                                                                                                                                                                                                                                                                                                                                                                                                                                                                                                                                                                                                                                                                                                                                                                                                                                                                                                                                                                                               | OWABLE AREA OF OC                                                                                                                            | CCUPANCY B                                                                         | 1.00                                                                      |
| STORY DESCR'N AND USE  1 BUSINESS 1 STORAGE                                                                                                                | 9,000                                                                                                                                                                                                                                                                                                                                                                                                                                                                                                                                                                                                                                                                                                                                                                                                                                                                                                                                                                                                                                                                                                                                                                                                                                                                                                                                                                                                                                                                                                                                                                                                                                                                                                                                                                                                                                                                                                                                                                                                                                                                                                                         | AREA FOR ARI OPEN SPACE SPF INCREASE 1 INC 6,750 6.750                                                                                       | RINKLER AREA<br>REASE 2 UNLIM<br>15,75<br>15,75<br>                                | /ABLE MAXIMUM<br>. OR BUILDING<br>ITED ₃ AREA ₄<br>50 31,500<br>50 15,750 |
| A. Perimete B. Total Bu C. Ratio (F. D. W= Mini E. Percent 2. The Sprinkler A. Multi-sto B. Single S 3. Unlimited Area Group A Motio 4. Max. Building      | rea Increases From Section 50 r Which Fronts A Public Way 0 Iding Perimeter = 968 P) = 1 (F/P).  The Middle Middl | Or Open Space Having 2 (P). (W). [F/P - 0.25] X W/30 = As Follows: Of Sections Group B, F, ); And H-2 Aircraft Paint The Building X E But No | 20 Ft Min. Width = 9 75 (%).  M, S, A-4 (507); Hangers (507.7) of Greater Than 3 X | E. (506.4)                                                                |
| Traffic Control  ALLOWABLE HEIG                                                                                                                            | Towers Must Comply With 412                                                                                                                                                                                                                                                                                                                                                                                                                                                                                                                                                                                                                                                                                                                                                                                                                                                                                                                                                                                                                                                                                                                                                                                                                                                                                                                                                                                                                                                                                                                                                                                                                                                                                                                                                                                                                                                                                                                                                                                                                                                                                                   | 2.1.2.                                                                                                                                       |                                                                                    |                                                                           |
| TYPE OF CONSTRUC                                                                                                                                           | TION: TYPE VB                                                                                                                                                                                                                                                                                                                                                                                                                                                                                                                                                                                                                                                                                                                                                                                                                                                                                                                                                                                                                                                                                                                                                                                                                                                                                                                                                                                                                                                                                                                                                                                                                                                                                                                                                                                                                                                                                                                                                                                                                                                                                                                 | INODEACE                                                                                                                                     | 0110147                                                                            | 0005                                                                      |
|                                                                                                                                                            | ALLOWABLE                                                                                                                                                                                                                                                                                                                                                                                                                                                                                                                                                                                                                                                                                                                                                                                                                                                                                                                                                                                                                                                                                                                                                                                                                                                                                                                                                                                                                                                                                                                                                                                                                                                                                                                                                                                                                                                                                                                                                                                                                                                                                                                     | INCREASE                                                                                                                                     | SHOWN                                                                              | CODE                                                                      |
|                                                                                                                                                            | (TABLE 503)                                                                                                                                                                                                                                                                                                                                                                                                                                                                                                                                                                                                                                                                                                                                                                                                                                                                                                                                                                                                                                                                                                                                                                                                                                                                                                                                                                                                                                                                                                                                                                                                                                                                                                                                                                                                                                                                                                                                                                                                                                                                                                                   | FOR SPRINKLERS                                                                                                                               |                                                                                    | REFERENCE                                                                 |