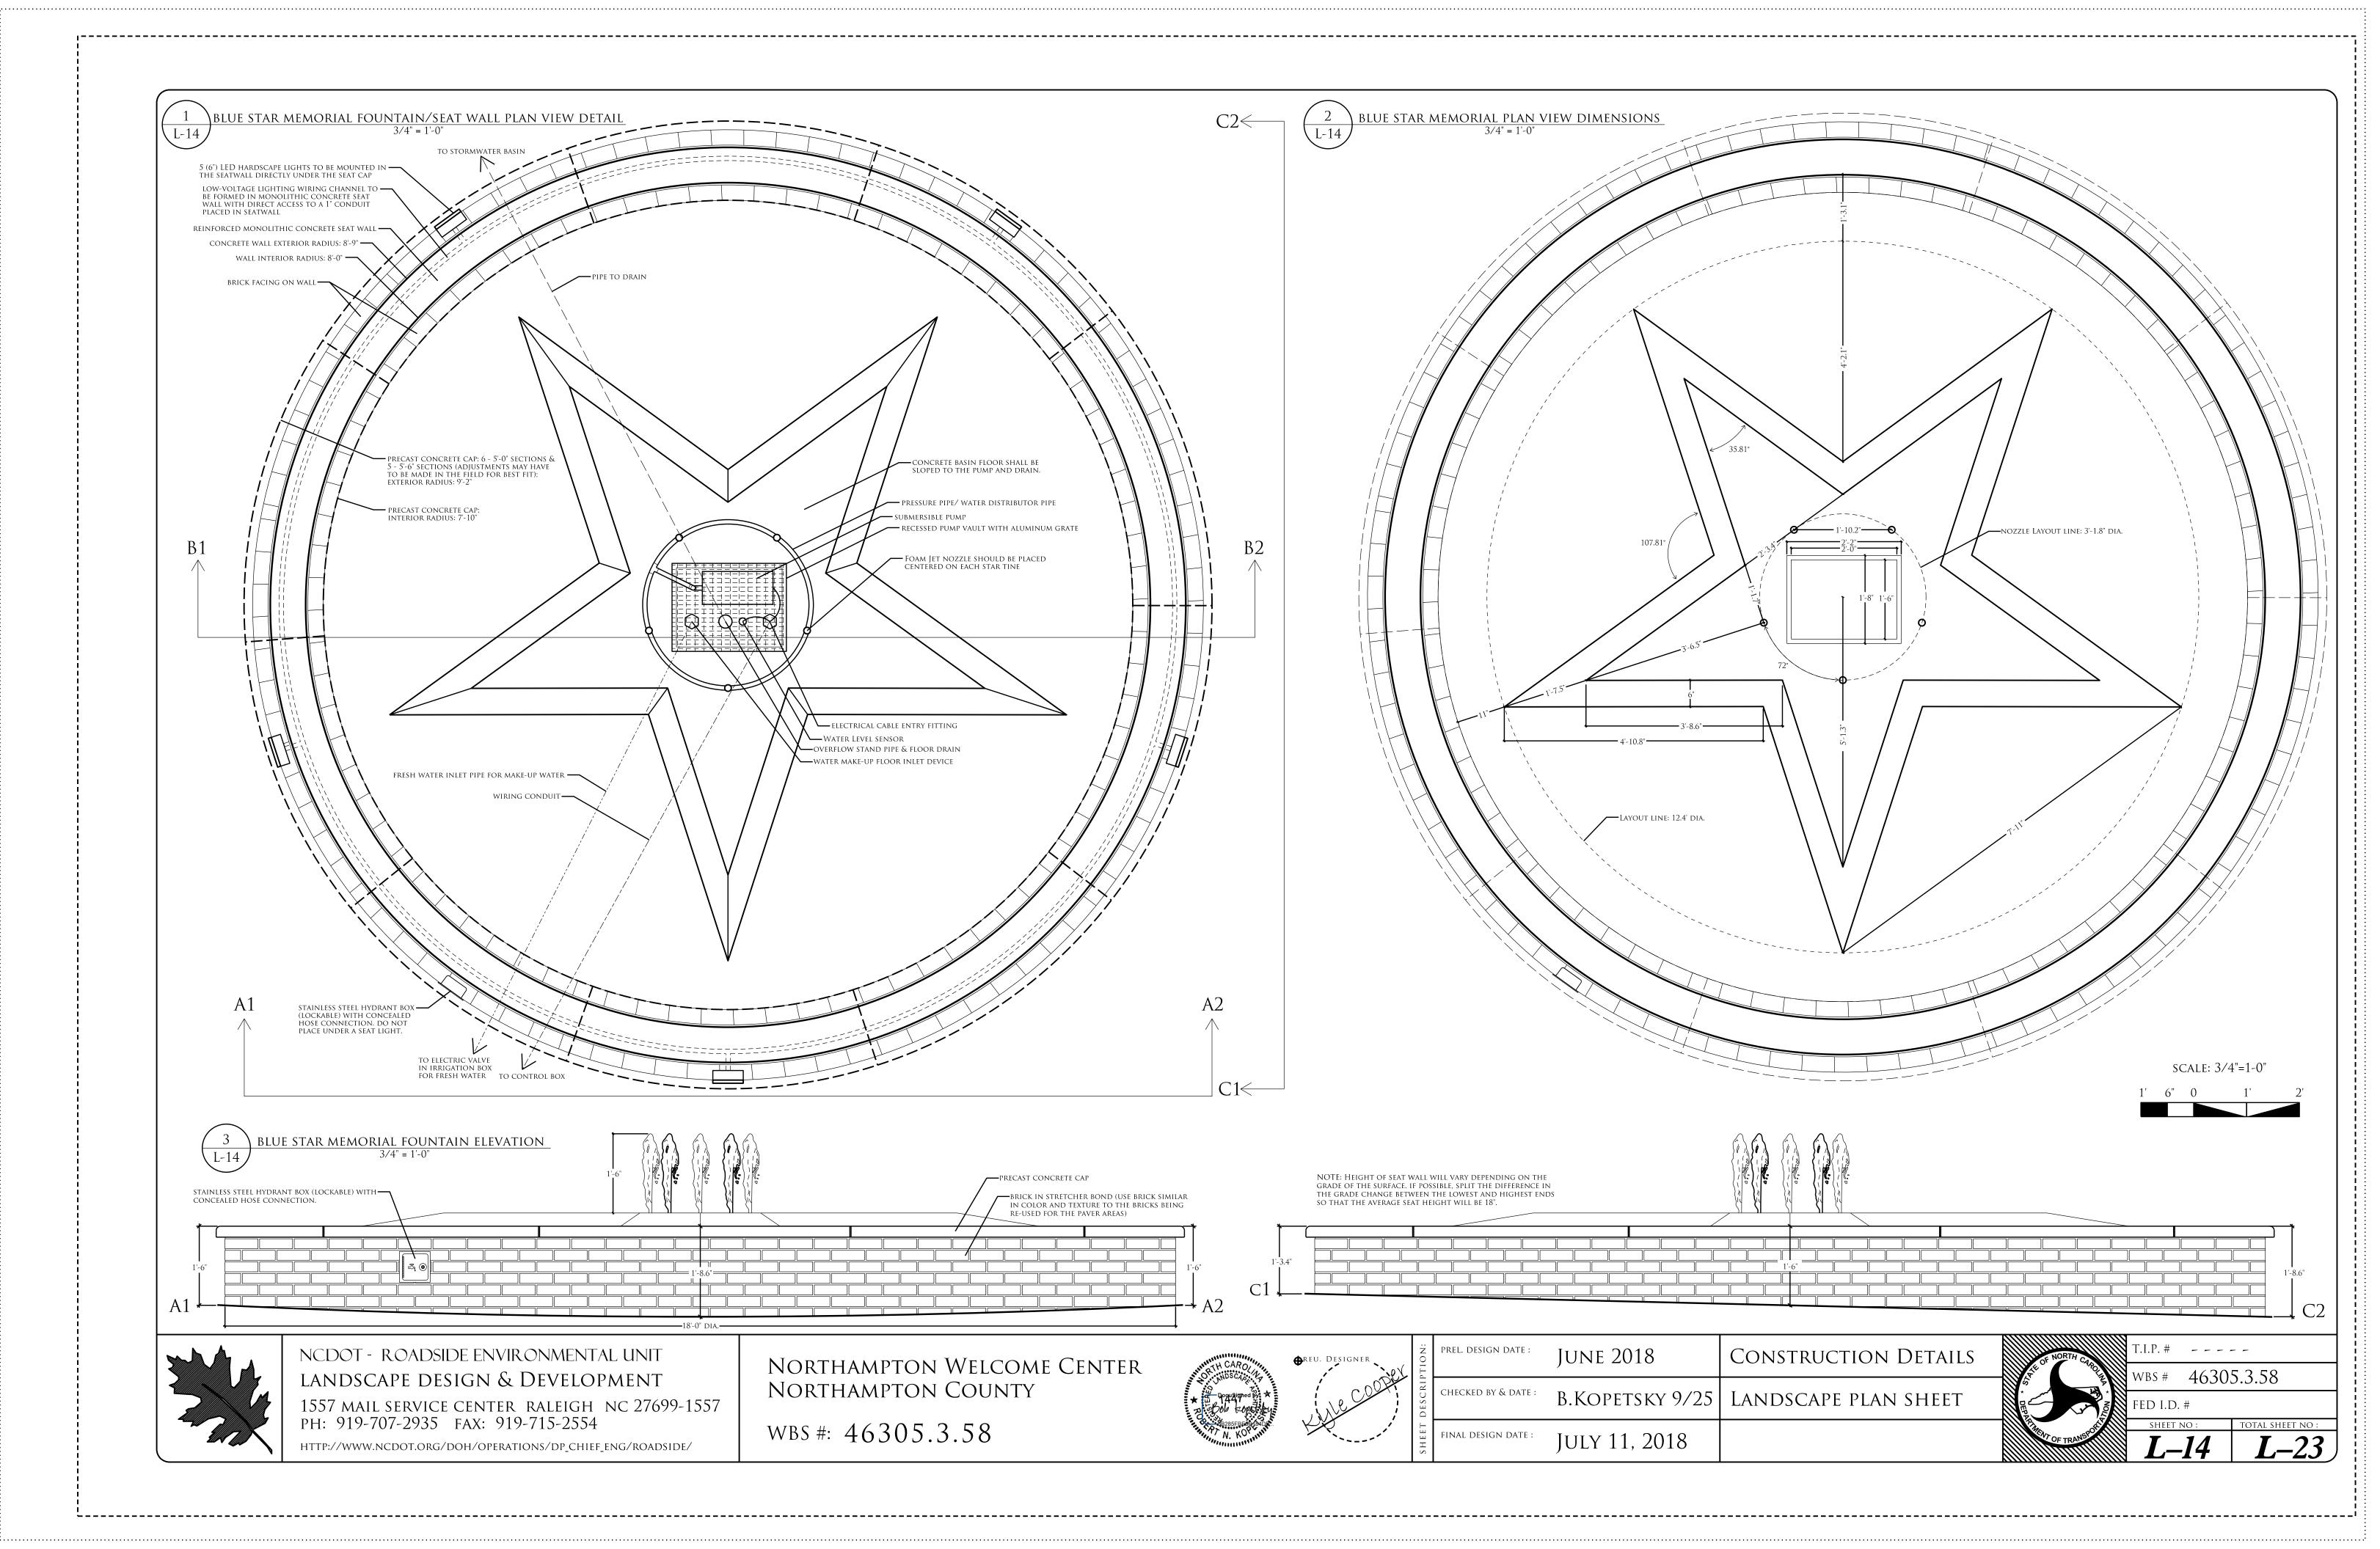

|  |
| <br>CHECKED BY & DATE : | B.KOPETSKY 9/25 | Landscape plan sheet               | ************************************** |  |



| T.I.P. # |            |
|----------|------------|
| WBS#     | 46305.3.58 |

FED I.D. #

JULY 11, 2018











1557 MAIL SERVICE CENTER RALEIGH NC 27699-1557 PH: 919-707-2935 FAX: 919-715-2554

HTTP://WWW.NCDOT.ORG/DOH/OPERATIONS/DP\_CHIEF\_ENG/ROADSIDE/

WBS #: 46305.3.58





| CRIPTION | TION:   | PREL. DESIGN DATE : | June 2018       | Planting Plan Quad. C |
|----------|---------|---------------------|-----------------|-----------------------|
|          | DESCRII | CHECKED BY & DATE : | B.KOPETSKY 9/25 | Landscape plan sheet  |
|          | SHEET   | FINAL DESIGN DATE : | July 11, 2018   |                       |



















#### RETURNED CURB ACCESSIBLE RAMP PERSPECTIVE









NCDOT - ROADSIDE ENVIRONMENTAL UNIT LANDSCAPE DESIGN & DEVELOPMENT

1557 MAIL SERVICE CENTER RALEIGH NC 27699-1557 PH: 919-707-2935 FAX: 919-715-2554

HTTP://WWW.NCDOT.ORG/DOH/OPERATIONS/DP\_CHIEF\_ENG/ROADSIDE/

NORTHAMPTON WELCOME CENTER NORTHAMPTON COUNTY

WBS #: 46305.3.58





| SHEET DESCRIPTION: |   | PREL. DESIGN DATE : | June 2018       | Construction Details |
|--------------------|---|---------------------|-----------------|----------------------|
|                    | O | CHECKED BY & DATE : | B.KOPETSKY 9/25 | Landscape plan sheet |
|                    |   | FINAL DESIGN DATE : | July 11, 2018   |                      |



| OF NORTH CAROL | T.I.P. # |      |                  |
|----------------|----------