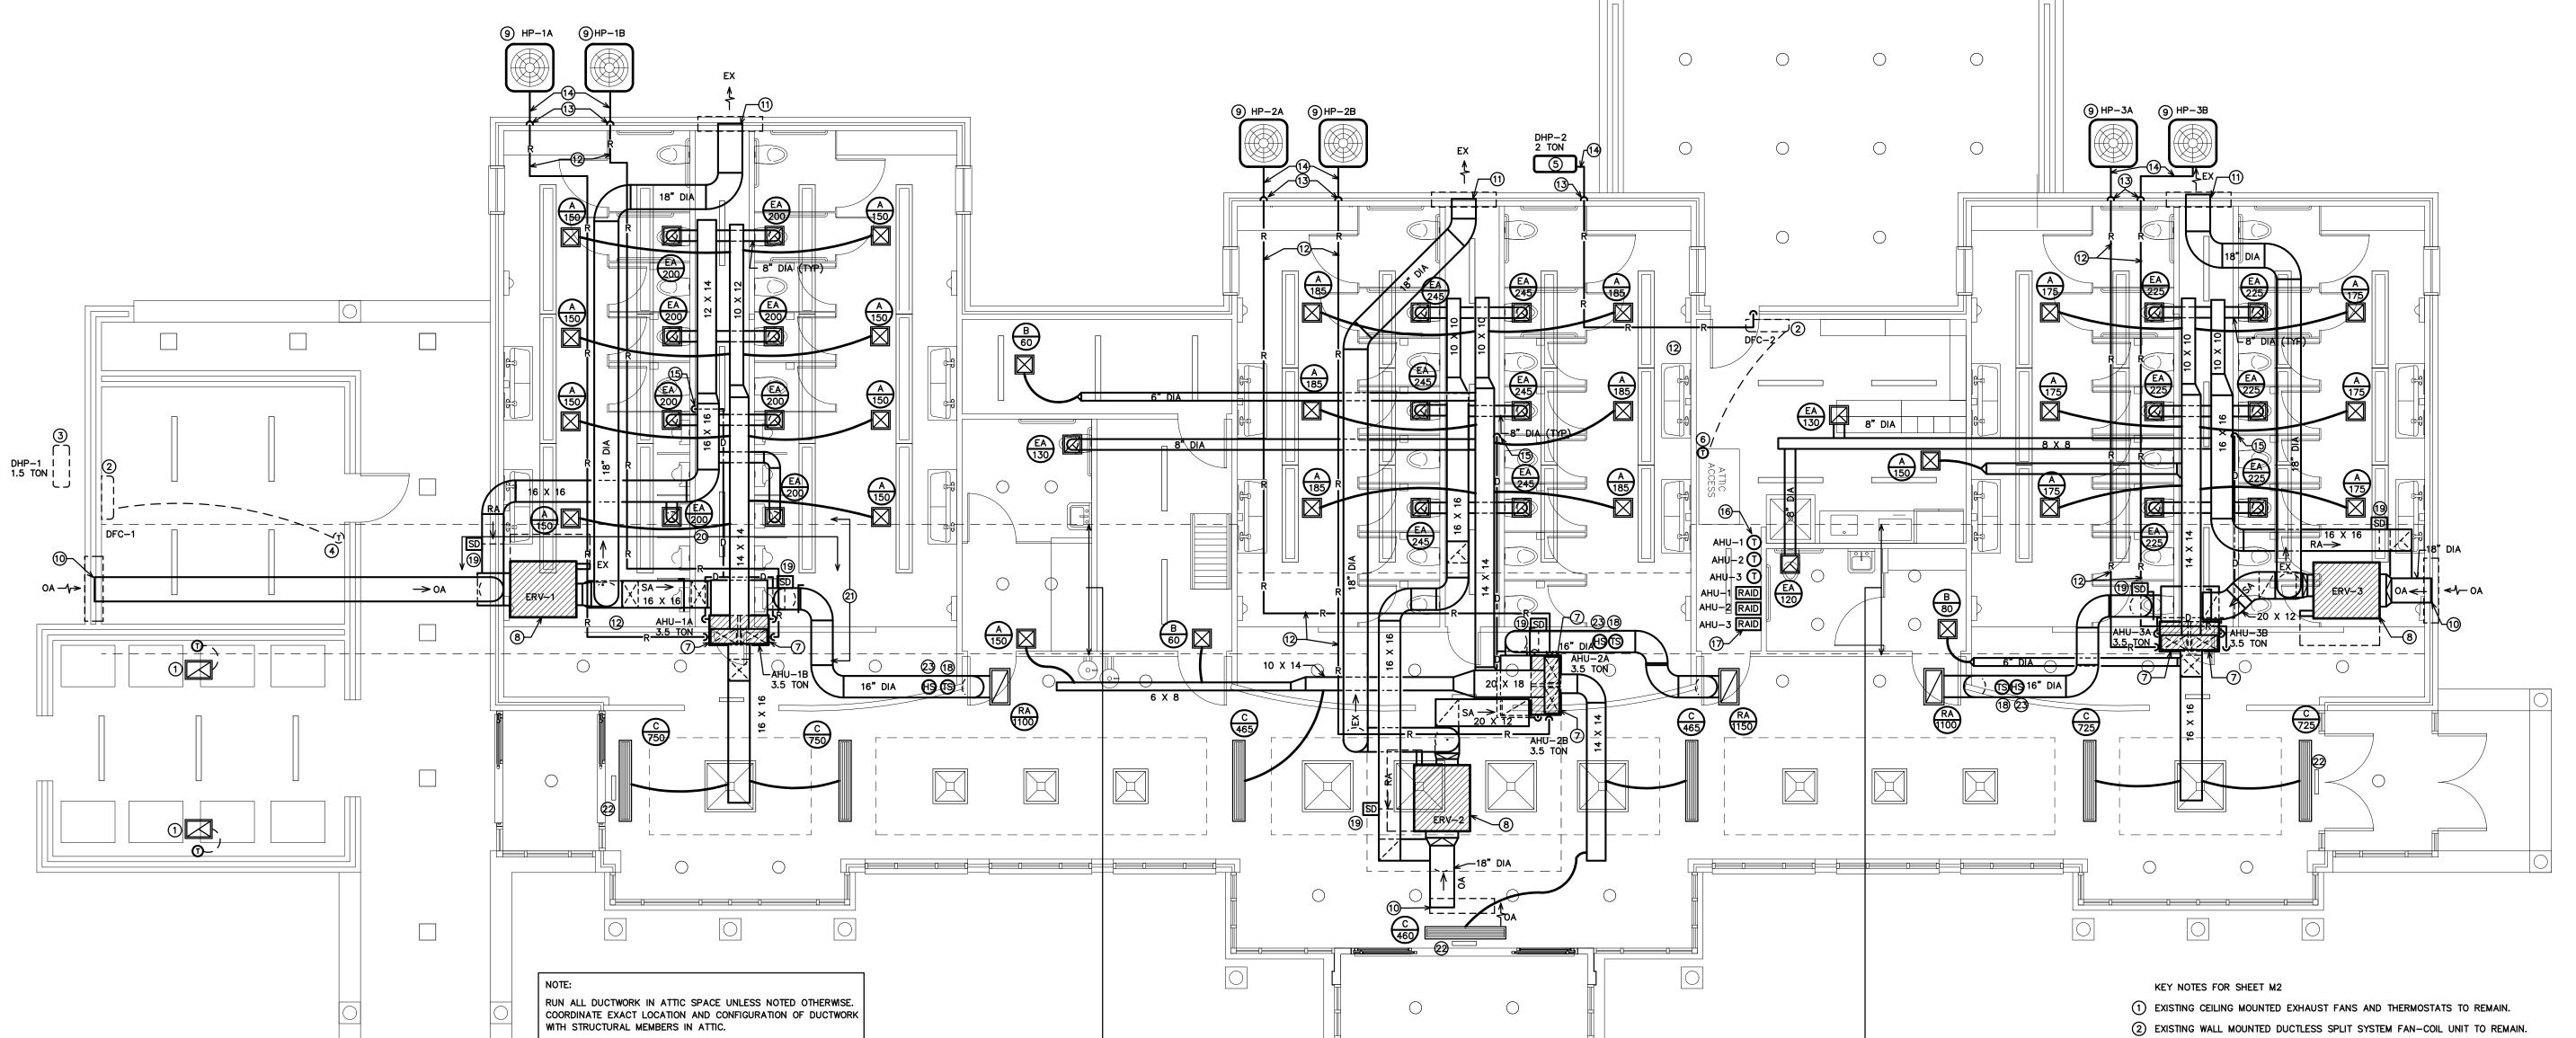

*ENGINEER** 

BURKE DESIGN GROUP, Pa consulting engineers

3305-109 Durham Drive
Raleigh, North Carolina 27603

Raleigh, North Carolina 27603 919.771.1916 fax: 919.779.0826 email: benburke@nc.rr.com



Docusigned by:
BUN BUNK

9/18/2018/80634453:56 PM EDT

WBS: 15RE.10.3 SCO ID# 18-19070-01A

PROJECT TITLE

NORTHAMPTON CTY.

REST AREA— RENOV.

I-95 NEAR VA STATE LINE

PLEASEANT HILL, NORTH CAROLINA

PROJECT NO. **1704**a

DRAWING TITLE

HVAC DEMO PLAN



PLOT DATE

9/18/18

This original sheet is 22" x 34"; other dimensions indicate it has been altered.

All information on this sheet is the property of

All information on this sheet is the property of Weeks Turner Architecture and may not be duplicated in whole or in part without written authorization from Weeks Turner Architecture. 2016



REVISED HVAC PLAN

OUTLINE OF FLOOR IN ATTIC MECHANICAL SPACE.

SPACE. ATTIC FLOORING BY GENERAL CONTRACTOR.

THAT IS 8'-0" HIGH. ALL DUCTWORK AND PIPING

THE FLOOR OF THE SPACE. THE WALKING SERVICE

PATH SHALL REMAIN CLEAR OF ANY DUCTWORK.

CLOSED IN ATTIC MECHANICAL SPACE HAS A CEILING

(EXCEPT CONDENSATE PIPING) SHALL BE RUN OVERHEAD

IN MECHANICAL SPACE. NO DUCTWORK SHALL RUN ACROSS

ARRANGE DUCTWORK SO THAT ALL EQUIPMENT CAN BE REMOVED FROM ATTIC WITH REMOVAL OF DUCTWORK. (TYPICAL).

AS HIGH AS POSSIBLE TO MAINTAIN HEAD CLEARANCE

- (3) EXISTING DUCTLESS SPLIT SYSTEM OUTDOOR HEAT PUMP UNIT TO REMAIN.
- (4) EXISTING THERMOSTAT FOR DUCTLESS SPLIT SYSTEM TO REMAIN.
- 5 NEW LOCATION FOR EXISTING DUCTLESS SPILT SYSTEM OUTDOOR HEAT PUMP UNIT. MOUNT ON 4" THICK CONCRETE PAD. PROVIDE ALL MA