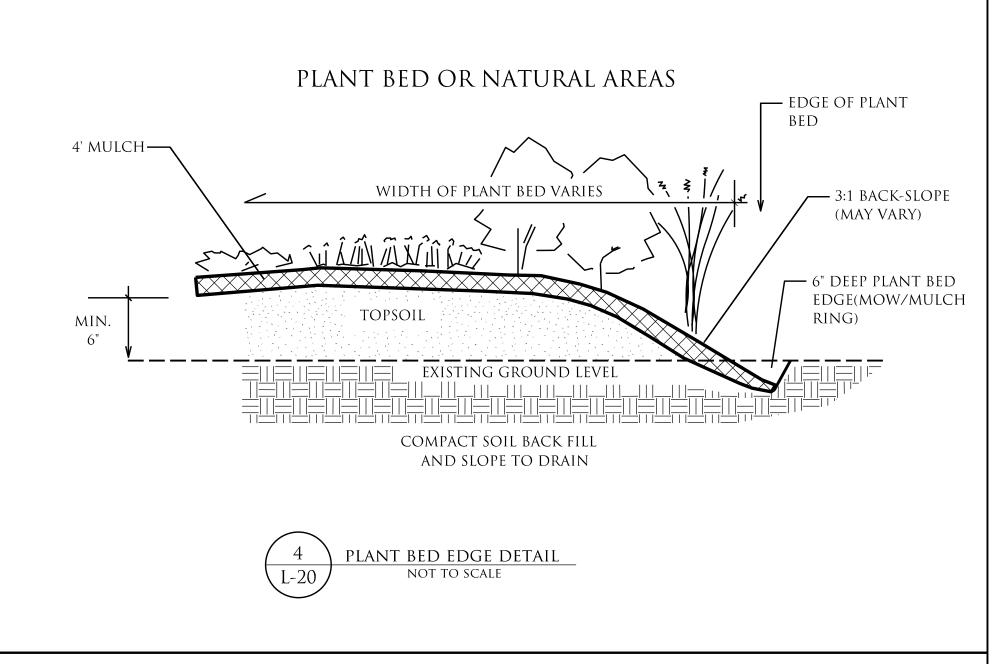

DE ENVIRONMENTAL UNIT LANDSCAPE DESIGN & DEVELOPMENT

1557 MAIL SERVICE CENTER RALEIGH NC 27699-1557 PH: 919-707-2935 FAX: 919-715-2554

HTTP://WWW.NCDOT.ORG/DOH/OPERATIONS/DP\_CHIEF\_ENG/ROADSIDE/

NORTHAMPTON WELCOME CENTER NORTHAMPTON COUNTY

WBS #: 46305.3.58



concrete steps with handrail Dimensions



| PTION:  | PREL. DESIGN DATE : | June 2018       | CONSTRUCTION DETAILS |  |
|---------|---------------------|-----------------|----------------------|--|
| DESCRII | CHECKED BY & DATE : | B.KOPETSKY 9/25 | Landscape plan sheet |  |
| HEET    | FINAL DESIGN DATE : | July 11, 2018   |                      |  |



|         | T.I.P. # |            |  |
|---------|----------|------------|--|
| *SOLINA | WBS #    | 46305.3.58 |  |
|         | FED I.D. | . #        |  |

*L-19 L-23* 















NCDOT - ROADSIDE ENVIRONMENTAL UNIT LANDSCAPE DESIGN & DEVELOPMENT

1557 MAIL SERVICE CENTER RALEIGH NC 27699-1557 PH: 919-707-2935 FAX: 919-715-2554

HTTP://WWW.NCDOT.ORG/DOH/OPERATIONS/DP\_CHIEF\_ENG/ROADSIDE/

NORTHAMPTON WELCOME CENTER NORTHAMPTON COUNTY

PLANT HOLE WIDTH (X) TO

SIZE OR CONTAINER DIAMETER.

BE TWICE THE ROOT BALL

WBS #: 46305.3.58





| 7110N:    | PREL. DESIGN DATE : | June 2018       | Planting Details     |  |
|-----------|---------------------|-----------------|----------------------|--|
| DESCRI    | CHECKED BY & DATE : | B.KOPETSKY 9/25 | Landscape plan sheet |  |
| 5 H E E I | FINAL DESIGN DATE : | July 11, 2018   |                      |  |



VBS # 46305.3.58



#### IRRIGATION NOTES & LEGEND

\*IRRIGATION CONTRACTOR MUST BE LICENSED BY THE NCICLB