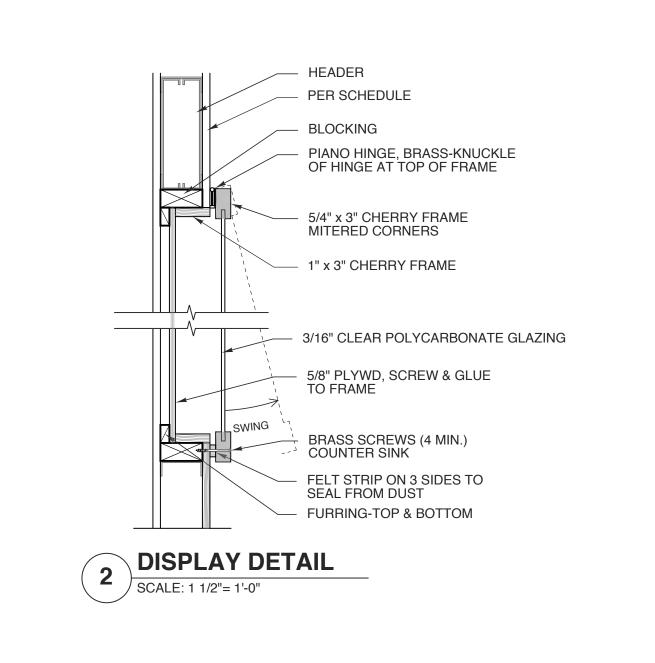

# NORTHAMPTON COUNTY REST AREA RENOVATION

# I-95 NEAR VA STATE LINE PLEASANT HILL. NC

|                                                                                                                                                            | DIX B BUILDING COI                                                                                                                                                                                                                                                                                                                                                                                                                                                                                                                                                                                                                                                                                                                                                                                                                                                                                                                                                                                                                                                                                                                                                                                                                                                                                                                                                                                                                                                                                                                                                                                                                                                                                                                                                                                                                                                                                                                                                                                                                                                                                                            | DE SUMMARY                                                                                                                                   |                                                                                    | NC                                                                        |
|------------------------------------------------------------------------------------------------------------------------------------------------------------|-------------------------------------------------------------------------------------------------------------------------------------------------------------------------------------------------------------------------------------------------------------------------------------------------------------------------------------------------------------------------------------------------------------------------------------------------------------------------------------------------------------------------------------------------------------------------------------------------------------------------------------------------------------------------------------------------------------------------------------------------------------------------------------------------------------------------------------------------------------------------------------------------------------------------------------------------------------------------------------------------------------------------------------------------------------------------------------------------------------------------------------------------------------------------------------------------------------------------------------------------------------------------------------------------------------------------------------------------------------------------------------------------------------------------------------------------------------------------------------------------------------------------------------------------------------------------------------------------------------------------------------------------------------------------------------------------------------------------------------------------------------------------------------------------------------------------------------------------------------------------------------------------------------------------------------------------------------------------------------------------------------------------------------------------------------------------------------------------------------------------------|----------------------------------------------------------------------------------------------------------------------------------------------|------------------------------------------------------------------------------------|---------------------------------------------------------------------------|
| Name Of Project:<br>Address:<br>Proposed Use:<br>Owner Or Authorized Ac<br>Owned By:                                                                       | I-95 NEAR VIRGII<br>RESTROOM BUIL<br>ent: Weeks Turner Arc<br>Raleigh, NC<br>[ ] City/County                                                                                                                                                                                                                                                                                                                                                                                                                                                                                                                                                                                                                                                                                                                                                                                                                                                                                                                                                                                                                                                                                                                                                                                                                                                                                                                                                                                                                                                                                                                                                                                                                                                                                                                                                                                                                                                                                                                                                                                                                                  | hitecture P E [ ] Private [                                                                                                                  | Phone: (919) 779-97<br>E-mail ganderson@<br><b>X</b> ] State                       | 97<br>weeksturner.com                                                     |
| Code Enforcement Juris  LEAD DESIGN PRO                                                                                                                    | ,                                                                                                                                                                                                                                                                                                                                                                                                                                                                                                                                                                                                                                                                                                                                                                                                                                                                                                                                                                                                                                                                                                                                                                                                                                                                                                                                                                                                                                                                                                                                                                                                                                                                                                                                                                                                                                                                                                                                                                                                                                                                                                                             | [ ] County [                                                                                                                                 | X State                                                                            |                                                                           |
| DESIGNER                                                                                                                                                   | FIRM Veeks Turner Architecture Gin Burke Design Group Be Burke Design Group Be Burke Design Group Be Lysaght & Assoc.                                                                                                                                                                                                                                                                                                                                                                                                                                                                                                                                                                                                                                                                                                                                                                                                                                                                                                                                                                                                                                                                                                                                                                                                                                                                                                                                                                                                                                                                                                                                                                                                                                                                                                                                                                                                                                                                                                                                                                                                         | NAME LIC. #                                                                                                                                  | TELEPHONE (919) 779-9797 g (919) 771-1916 (919) 771-1916 (919) 771-1916            | benburke@nc.rr.com                                                        |
|                                                                                                                                                            | IC CODE FOR: [ ] New C                                                                                                                                                                                                                                                                                                                                                                                                                                                                                                                                                                                                                                                                                                                                                                                                                                                                                                                                                                                                                                                                                                                                                                                                                                                                                                                                                                                                                                                                                                                                                                                                                                                                                                                                                                                                                                                                                                                                                                                                                                                                                                        | onstruction [X]                                                                                                                              | Addition [ ] Upfit                                                                 |                                                                           |
| EXISTING: [] Reconstructed RENOVATED                                                                                                                       | truction [X] Altera ORIGINAL USE RES CURRENT USE RES                                                                                                                                                                                                                                                                                                                                                                                                                                                                                                                                                                                                                                                                                                                                                                                                                                                                                                                                                                                                                                                                                                                                                                                                                                                                                                                                                                                                                                                                                                                                                                                                                                                                                                                                                                                                                                                                                                                                                                                                                                                                          | TROOMS                                                                                                                                       | [ ] Repair                                                                         | RESTROOMS                                                                 |
| BUILDING DATA                                                                                                                                              | F (11.4 (111.4                                                                                                                                                                                                                                                                                                                                                                                                                                                                                                                                                                                                                                                                                                                                                                                                                                                                                                                                                                                                                                                                                                                                                                                                                                                                                                                                                                                                                                                                                                                                                                                                                                                                                                                                                                                                                                                                                                                                                                                                                                                                                                                |                                                                                                                                              |                                                                                    |                                                                           |
| MIXED CONSTRUCTION TYPE MIXED CONSTRUCTION SPRINKLERS: STANDPIPES: FIRE DISTRICT: BUILDING HEIGHT: MEZZANINE:                                              | [] -B []  -B<br>[X] NO [] YES<br>[X] NO [] YES<br>[X] NO [] YES<br>[X] NO [] YES<br>+\-34 FEET<br>[X] NO [] YES                                                                                                                                                                                                                                                                                                                                                                                                                                                                                                                                                                                                                                                                                                                                                                                                                                                                                                                                                                                                                                                                                                                                                                                                                                                                                                                                                                                                                                                                                                                                                                                                                                                                                                                                                                                                                                                                                                                                                                                                               | [ ] III-A                                                                                                                                    | V-B<br>:<br>:PA 13 [] NFF<br>  II [] III<br><b>EA:</b> [ <b>X</b> ] NO             | PA 13R []NFPA 13D<br>[]WET []DRY<br>[]YES                                 |
| GROSS BUILDING 2ND FLOOR                                                                                                                                   | AREA EX.<br>REST AREA R                                                                                                                                                                                                                                                                                                                                                                                                                                                                                                                                                                                                                                                                                                                                                                                                                                                                                                                                                                                                                                                                                                                                                                                                                                                                                                                                                                                                                                                                                                                                                                                                                                                                                                                                                                                                                                                                                                                                                                                                                                                                                                       | NEW EX. WELCO                                                                                                                                | ME PORCH & VENDING                                                                 | TOTAL<br>AREA                                                             |
| MEZZANINE<br>1ST FLOOR<br>BASEMENT<br>TOTAL                                                                                                                | 5,056 SF<br><br><b>5,056 SF</b>                                                                                                                                                                                                                                                                                                                                                                                                                                                                                                                                                                                                                                                                                                                                                                                                                                                                                                                                                                                                                                                                                                                                                                                                                                                                                                                                                                                                                                                                                                                                                                                                                                                                                                                                                                                                                                                                                                                                                                                                                                                                                               | 231 SF 4,012 SF                                                                                                                              | 2,670 SF                                                                           | 11,969 SF<br>                                                             |
| ALLOWABLE ARE                                                                                                                                              | ,                                                                                                                                                                                                                                                                                                                                                                                                                                                                                                                                                                                                                                                                                                                                                                                                                                                                                                                                                                                                                                                                                                                                                                                                                                                                                                                                                                                                                                                                                                                                                                                                                                                                                                                                                                                                                                                                                                                                                                                                                                                                                                                             | 231 3F 4,012 3F                                                                                                                              | 2,670 SF                                                                           | 11,969 SF                                                                 |
| [ ] HIGH-HAZARD<br>[ ] INSTITUTIONAL<br>[ ] MERCANTILE<br>[ ] RESIDENTIAL<br>[ ] STORAGE<br>[ ] UTILITY AND MISO<br>SECONDARY OCCUPANO<br>SPECIAL OCCUPANO | [ ] I-1 [ ] I-2 [ ] I-<br>I-3 CONDITION [<br>[ ] R-1 [ ] R-2 [ ] R<br>[ ] S-1 Moderate<br>[ ] PARKING GARAGAMOY: STORAGE (S-1)                                                                                                                                                                                                                                                                                                                                                                                                                                                                                                                                                                                                                                                                                                                                                                                                                                                                                                                                                                                                                                                                                                                                                                                                                                                                                                                                                                                                                                                                                                                                                                                                                                                                                                                                                                                                                                                                                                                                                                                                | 3 []I-4<br>]1 []2 []3 []4<br>I-3 []R-4<br>[]S-2 Low [<br>GE[]OPEN [                                                                          | []5<br> HIGH-PILED<br> ENCLOSED                                                    |                                                                           |
| SPECIAL PROVISION MIXED OCCUPANCY:                                                                                                                         | <b>S</b> : []508.2 []508.3                                                                                                                                                                                                                                                                                                                                                                                                                                                                                                                                                                                                                                                                                                                                                                                                                                                                                                                                                                                                                                                                                                                                                                                                                                                                                                                                                                                                                                                                                                                                                                                                                                                                                                                                                                                                                                                                                                                                                                                                                                                                                                    |                                                                                                                                              | 5 []508.6 []                                                                       | 508.7 [ ] 508.8                                                           |
| [ ] Incidental Use Sepa                                                                                                                                    |                                                                                                                                                                                                                                                                                                                                                                                                                                                                                                                                                                                                                                                                                                                                                                                                                                                                                                                                                                                                                                                                                                                                                                                                                                                                                                                                                                                                                                                                                                                                                                                                                                                                                                                                                                                                                                                                                                                                                                                                                                                                                                                               | SEPARATION FIF                                                                                                                               | 1. EXCEPTION.                                                                      | · <del></del>                                                             |
| [X] Non-separated Mix<br>The Required<br>Limitations For<br>Construction, S                                                                                | n is not exempt as a Non-Sepa<br>red Occupancy (508.3.2)<br>Type Of Construction For The I<br>Each Of The Applicable Occu<br>to Determined, Shall Apply To                                                                                                                                                                                                                                                                                                                                                                                                                                                                                                                                                                                                                                                                                                                                                                                                                                                                                                                                                                                                                                                                                                                                                                                                                                                                                                                                                                                                                                                                                                                                                                                                                                                                                                                                                                                                                                                                                                                                                                    | Building Shall Be Detern<br>pancies To The Entire B<br>The Entire Building                                                                   | mined By Applying T                                                                | The Height And Area<br>Restrictive Type Of                                |
| For Each Story Of Each Use D                                                                                                                               |                                                                                                                                                                                                                                                                                                                                                                                                                                                                                                                                                                                                                                                                                                                                                                                                                                                                                                                                                                                                                                                                                                                                                                                                                                                                                                                                                                                                                                                                                                                                                                                                                                                                                                                                                                                                                                                                                                                                                                                                                                                                                                                               | Shall Be Such That The<br>Area For Each Use Sha<br>TUAL AREA OF OCCUP                                                                        | all Not Exceed 1.  PANCY B                                                         |                                                                           |
| ALLOWABLE AREA O                                                                                                                                           |                                                                                                                                                                                                                                                                                                                                                                                                                                                                                                                                                                                                                                                                                                                                                                                                                                                                                                                                                                                                                                                                                                                                                                                                                                                                                                                                                                                                                                                                                                                                                                                                                                                                                                                                                                                                                                                                                                                                                                                                                                                                                                                               | OWABLE AREA OF OC                                                                                                                            | CCUPANCY B                                                                         | 1.00                                                                      |
| STORY DESCR'N AND USE  1 BUSINESS 1 STORAGE                                                                                                                | 9,000                                                                                                                                                                                                                                                                                                                                                                                                                                                                                                                                                                                                                                                                                                                                                                                                                                                                                                                                                                                                                                                                                                                                                                                                                                                                                                                                                                                                                                                                                                                                                                                                                                                                                                                                                                                                                                                                                                                                                                                                                                                                                                                         | AREA FOR ARI OPEN SPACE SPF INCREASE 1 INC 6,750 6.750                                                                                       | RINKLER AREA<br>REASE 2 UNLIM<br>15,75<br>15,75<br>                                | /ABLE MAXIMUM<br>. OR BUILDING<br>ITED ₃ AREA ₄<br>50 31,500<br>50 15,750 |
| A. Perimete B. Total Bu C. Ratio (F. D. W= Mini E. Percent 2. The Sprinkler A. Multi-sto B. Single S 3. Unlimited Area Group A Motio 4. Max. Building      | rea Increases From Section 50 r Which Fronts A Public Way 0 Iding Perimeter = 968 P) = 1 (F/P).  The Middle Middl | Or Open Space Having 2 (P). (W). [F/P - 0.25] X W/30 = As Follows: Of Sections Group B, F, ); And H-2 Aircraft Paint The Building X E But No | 20 Ft Min. Width = 9 75 (%).  M, S, A-4 (507); Hangers (507.7) of Greater Than 3 X | E. (506.4)                                                                |
| Traffic Control  ALLOWABLE HEIG                                                                                                                            | Towers Must Comply With 412                                                                                                                                                                                                                                                                                                                                                                                                                                                                                                                                                                                                                                                                                                                                                                                                                                                                                                                                                                                                                                                                                                                                                                                                                                                                                                                                                                                                                                                                                                                                                                                                                                                                                                                                                                                                                                                                                                                                                                                                                                                                                                   | 2.1.2.                                                                                                                                       |                                                                                    |                                                                           |
| TYPE OF CONSTRUC                                                                                                                                           | TION: TYPE VB                                                                                                                                                                                                                                                                                                                                                                                                                                                                                                                                                                                                                                                                                                                                                                                                                                                                                                                                                                                                                                                                                                                                                                                                                                                                                                                                                                                                                                                                                                                                                                                                                                                                                                                                                                                                                                                                                                                                                                                                                                                                                                                 | INODEACE                                                                                                                                     | 0110147                                                                            | 0005                                                                      |
|                                                                                                                                                            | ALLOWABLE                                                                                                                                                                                                                                                                                                                                                                                                                                                                                                                                                                                                                                                                                                                                                                                                                                                                                                                                                                                                                                                                                                                                                                                                                                                                                                                                                                                                                                                                                                                                                                                                                                                                                                                                                                                                                                                                                                                                                                                                                                                                                                                     | INCREASE                                                                                                                                     | SHOWN                                                                              | CODE                                                                      |
|                                                                                                                                                            | (TABLE 503)                                                                                                                                                                                                                                                                                                                                                                                                                                                                                                                                                                                                                                                                                                                                                                                                                                                                                                                                                                                                                                                                                                                                                                                                                                                                                                                                                                                                                                                                                                                                                                                                                                                                                                                                                                                                                                                                                                                                                                                                                                                                                                                   | FOR SPRINKLERS                                                                                                                               |                                                                                    | REFERENCE                                                                 |