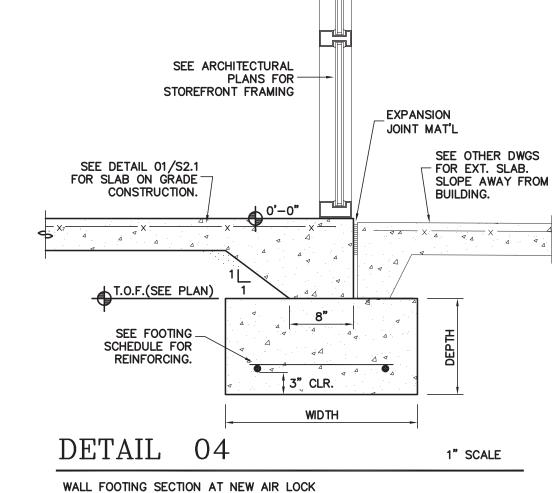

ROJECT TITLE

NORTHAMPTON CTY.

REST AREA-RENOV.

I-95 NEAR VA STATE LINE
PLEASANT HILL, NORTH CAROLINA

PROJECT NO.
LA-11835

DRAWING TITLE

ATTIC PLAN

SHEET 4 OF 7

S1.3

PLOT DATE REVISION

9/18/18

This original sheet is 24" x 36"; other dimensions indicate it has been altered.

All information on this sheet is the property of Weeks Turner Architecture and may not be duplicated in whole or in part without written authorization from Weeks Turner Architecture. 2018 ©



NOTES:

USE A KEYED CONSTRUCTION JOINT (K.J.) BETWEEN POURS. SLAB IS ADEQUATE FOR A LIGHT COMMERCIAL OCCUPANCY WITH A MAXIMUM LIVE LOAD OF 100 PSF.

DETAIL 01

1" SCALE

TYP. SLAB ON GRADE, CONTROL JOINT, CONSTRUCTION JOINT



DETAIL 02 1" SCALE

STEPPED FOOTING DETAIL



EDGE OF NEW SLAB AT EXISTING BUILDING

1" SCALE



G.C. / MASON SUBCONTRACTOR NOTE:

ALL VERTICAL REINFORCING BARS ARE TO BE CENTERED IN WALLS UNLESS NOTED OTHERWISE.

1) A VERTICAL BAR SHALL BE LOCATED AT ALL CORNERS. 2) A VERTICAL BAR SHALL BE LOCATED WITHIN 8" OF THE ENDS OF ALL WALLS.



WALL FOOTING SECTION AT SHELTER





NEW STEEL COLUMN SETTING DETAIL ON EXISTING FOUNDATION



WEEKS TURNER ARCHITECTURE. PA 3305-109 Durham Drive Raleigh, North Carolina 27603 919.779.9797 fax: 919.779.0826 www.weeksturner.com





WBS: 15RE.10.3 SCO ID# 18-19070-01A

PROJECT TITLE NORTHAMPTON CTY. REST AREA-RENOV. I-95 NEAR VA STATE LINE PLEASANT HILL, NORTH CAROLINA

PROJECT NO. LA-11835 DRAWING TITLE **FOUNDATION DETAILS** 

OF 7 SHEET 5

PLOT DATE REVISION

9/18/18

This original sheet is 24" x 36"; other dimensions indicate it has been altered.