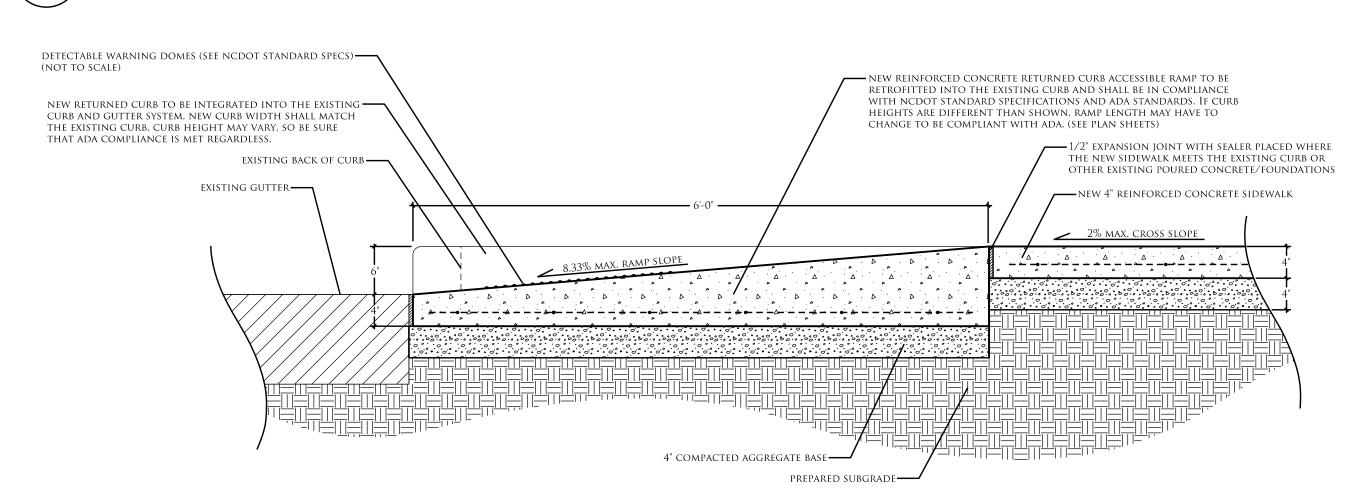

|  |
| <br>CHECKED BY & DATE : | B.KOPETSKY 9/25 | Landscape plan sheet               | ************************************** |  |



| T.I.P. # |            |
|----------|------------|
| WBS#     | 46305.3.58 |

FED I.D. #

JULY 11, 2018











1557 MAIL SERVICE CENTER RALEIGH NC 27699-1557 PH: 919-707-2935 FAX: 919-715-2554

HTTP://WWW.NCDOT.ORG/DOH/OPERATIONS/DP\_CHIEF\_ENG/ROADSIDE/

WBS #: 46305.3.58





| CRIPTION | TION:   | PREL. DESIGN DATE : | June 2018       | Planting Plan Quad. C |
|----------|---------|---------------------|-----------------|-----------------------|
|          | DESCRII | CHECKED BY & DATE : | B.KOPETSKY 9/25 | Landscape plan sheet  |
|          | SHEET   | FINAL DESIGN DATE : | July 11, 2018   |                       |



















#### RETURNED CURB ACCESSIBLE RAMP PERSPECTIVE









NCDOT - ROADSIDE ENVIRONMENTAL UNIT LANDSCAPE DESIGN & DEVELOPMENT

1557 MAIL SERVICE CENTER RALEIGH NC 27699-1557 PH: 919-707-2935 FAX: 919-715-2554

HTTP://WWW.NCDOT.ORG/DOH/OPERATIONS/DP\_CHIEF\_ENG/ROADSIDE/

NORTHAMPTON WELCOME CENTER NORTHAMPTON COUNTY

WBS #: 46305.3.58





| SHEET DESCRIPTION: |   | PREL. DESIGN DATE : | June 2018       | Construction Details |
|--------------------|---|---------------------|-----------------|----------------------|
|                    | O | CHECKED BY & DATE : | B.KOPETSKY 9/25 | Landscape plan sheet |
|                    |   | FINAL DESIGN DATE : | July 11, 2018   |                      |



| OF NORTH CAROL | T.I.P. # |      |                  |
|----------------|----------|------|----