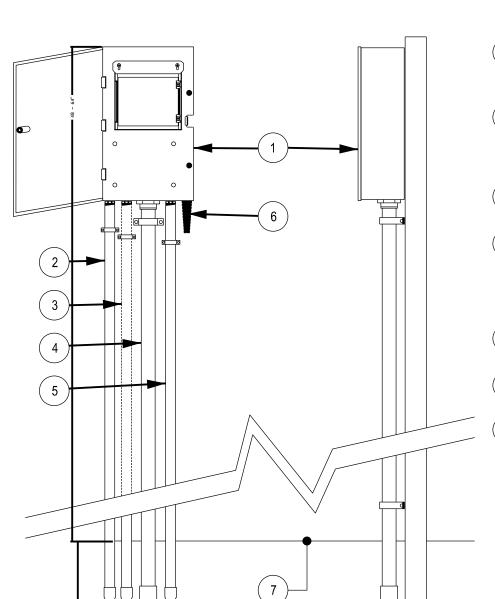

| GNER | TION:   | PREL. DESIGN DATE : |
|------|---------|---------------------|
| C001 | DESCRIF | CHECKED BY & DATE : |
| نمرم | ET 1    | FINAL DESIGN DATE : |

June 2018

JULY 11, 2018

B.KOPETSKY 9/25 | PLANT BED IRRIGATION

Irrigation Plan

T.I.P. # \_ \_ \_ \_ WBS # 46305.3.58 FED I.D. #

TOTAL SHEET NO :



1. INSTALLATION TO BE COMPLETED IN ACCORDANCE WITH MANUFACTURERS SPECIFICATIONS. 2. DO NOT SCALE DRAWINGS.





,------,

LEGEND

- 1. INSTALLATION TO BE COMPLETED IN ACCORDANCE WITH MANUFACTURERS SPECIFICATIONS.
- 2. DO NOT SCALE DRAWINGS. 3. INSTALL SPRINKLERHEAD AT FINISHED GRADE





POTABLE SYSTEM (NOT TO SCALE)



- 1. INSTALLATION TO BE COMPLETED IN ACCORDANCE WITH MANUFACTURER'S SPECIFICATIONS.
- 2. DO NOT SCALE DRAWINGS.
- 3. INSTALL SPRINKLER AT FINISHED GRADE.





1. INSTALLATION TO BE COMPLETED IN ACCORDANCE WITH MANUFACTURERS SPECIFICATIONS.

CONTROLLER WALL MOUNT

/ WALL-MOUNT CONTROLLER, METAL (NOT TO SCALE)

2. THE NEW CONTROLLER SHALL REPLACE THE EXISTING IRRIGATION CONTROLLER IN THE

MECHANICAL ROOM OF THE REST AREA BUILDING.

- SMALL METAL CABINET WALL MOUNT IRRIGATION CONTROLLER SEE PLAN FOR NUMBER OF STATIONS (VALVES).
- 1/2" CONDUIT FOR ELECTRICAL POWER PER LOCAL AND NATIONAL ELECTRICAL CODES. OPTIONAL 3/4" KNOCK-OUT IF LARGER CONDUITS ARE USED.
- (3) OPTINOAL 1/2" KNOCK-OUT FOR RAIN SENSOR WIRE.
- AND MV OR PUMP START WIRES. OPTIONAL 3" KNOCK-OUT IF LARGER WIRES ARE USED. SECURE TO WALL WITH APPROPRIATE PIPE CLAMPS.
- (5) 3/4" KNOCKOUT FOR EARTH GROUND WIRES.
- (6) MOUNTED NARROWBAND ANTENNA
- (7) FINISHED GRADE



#### LEGEND

- 1. FI