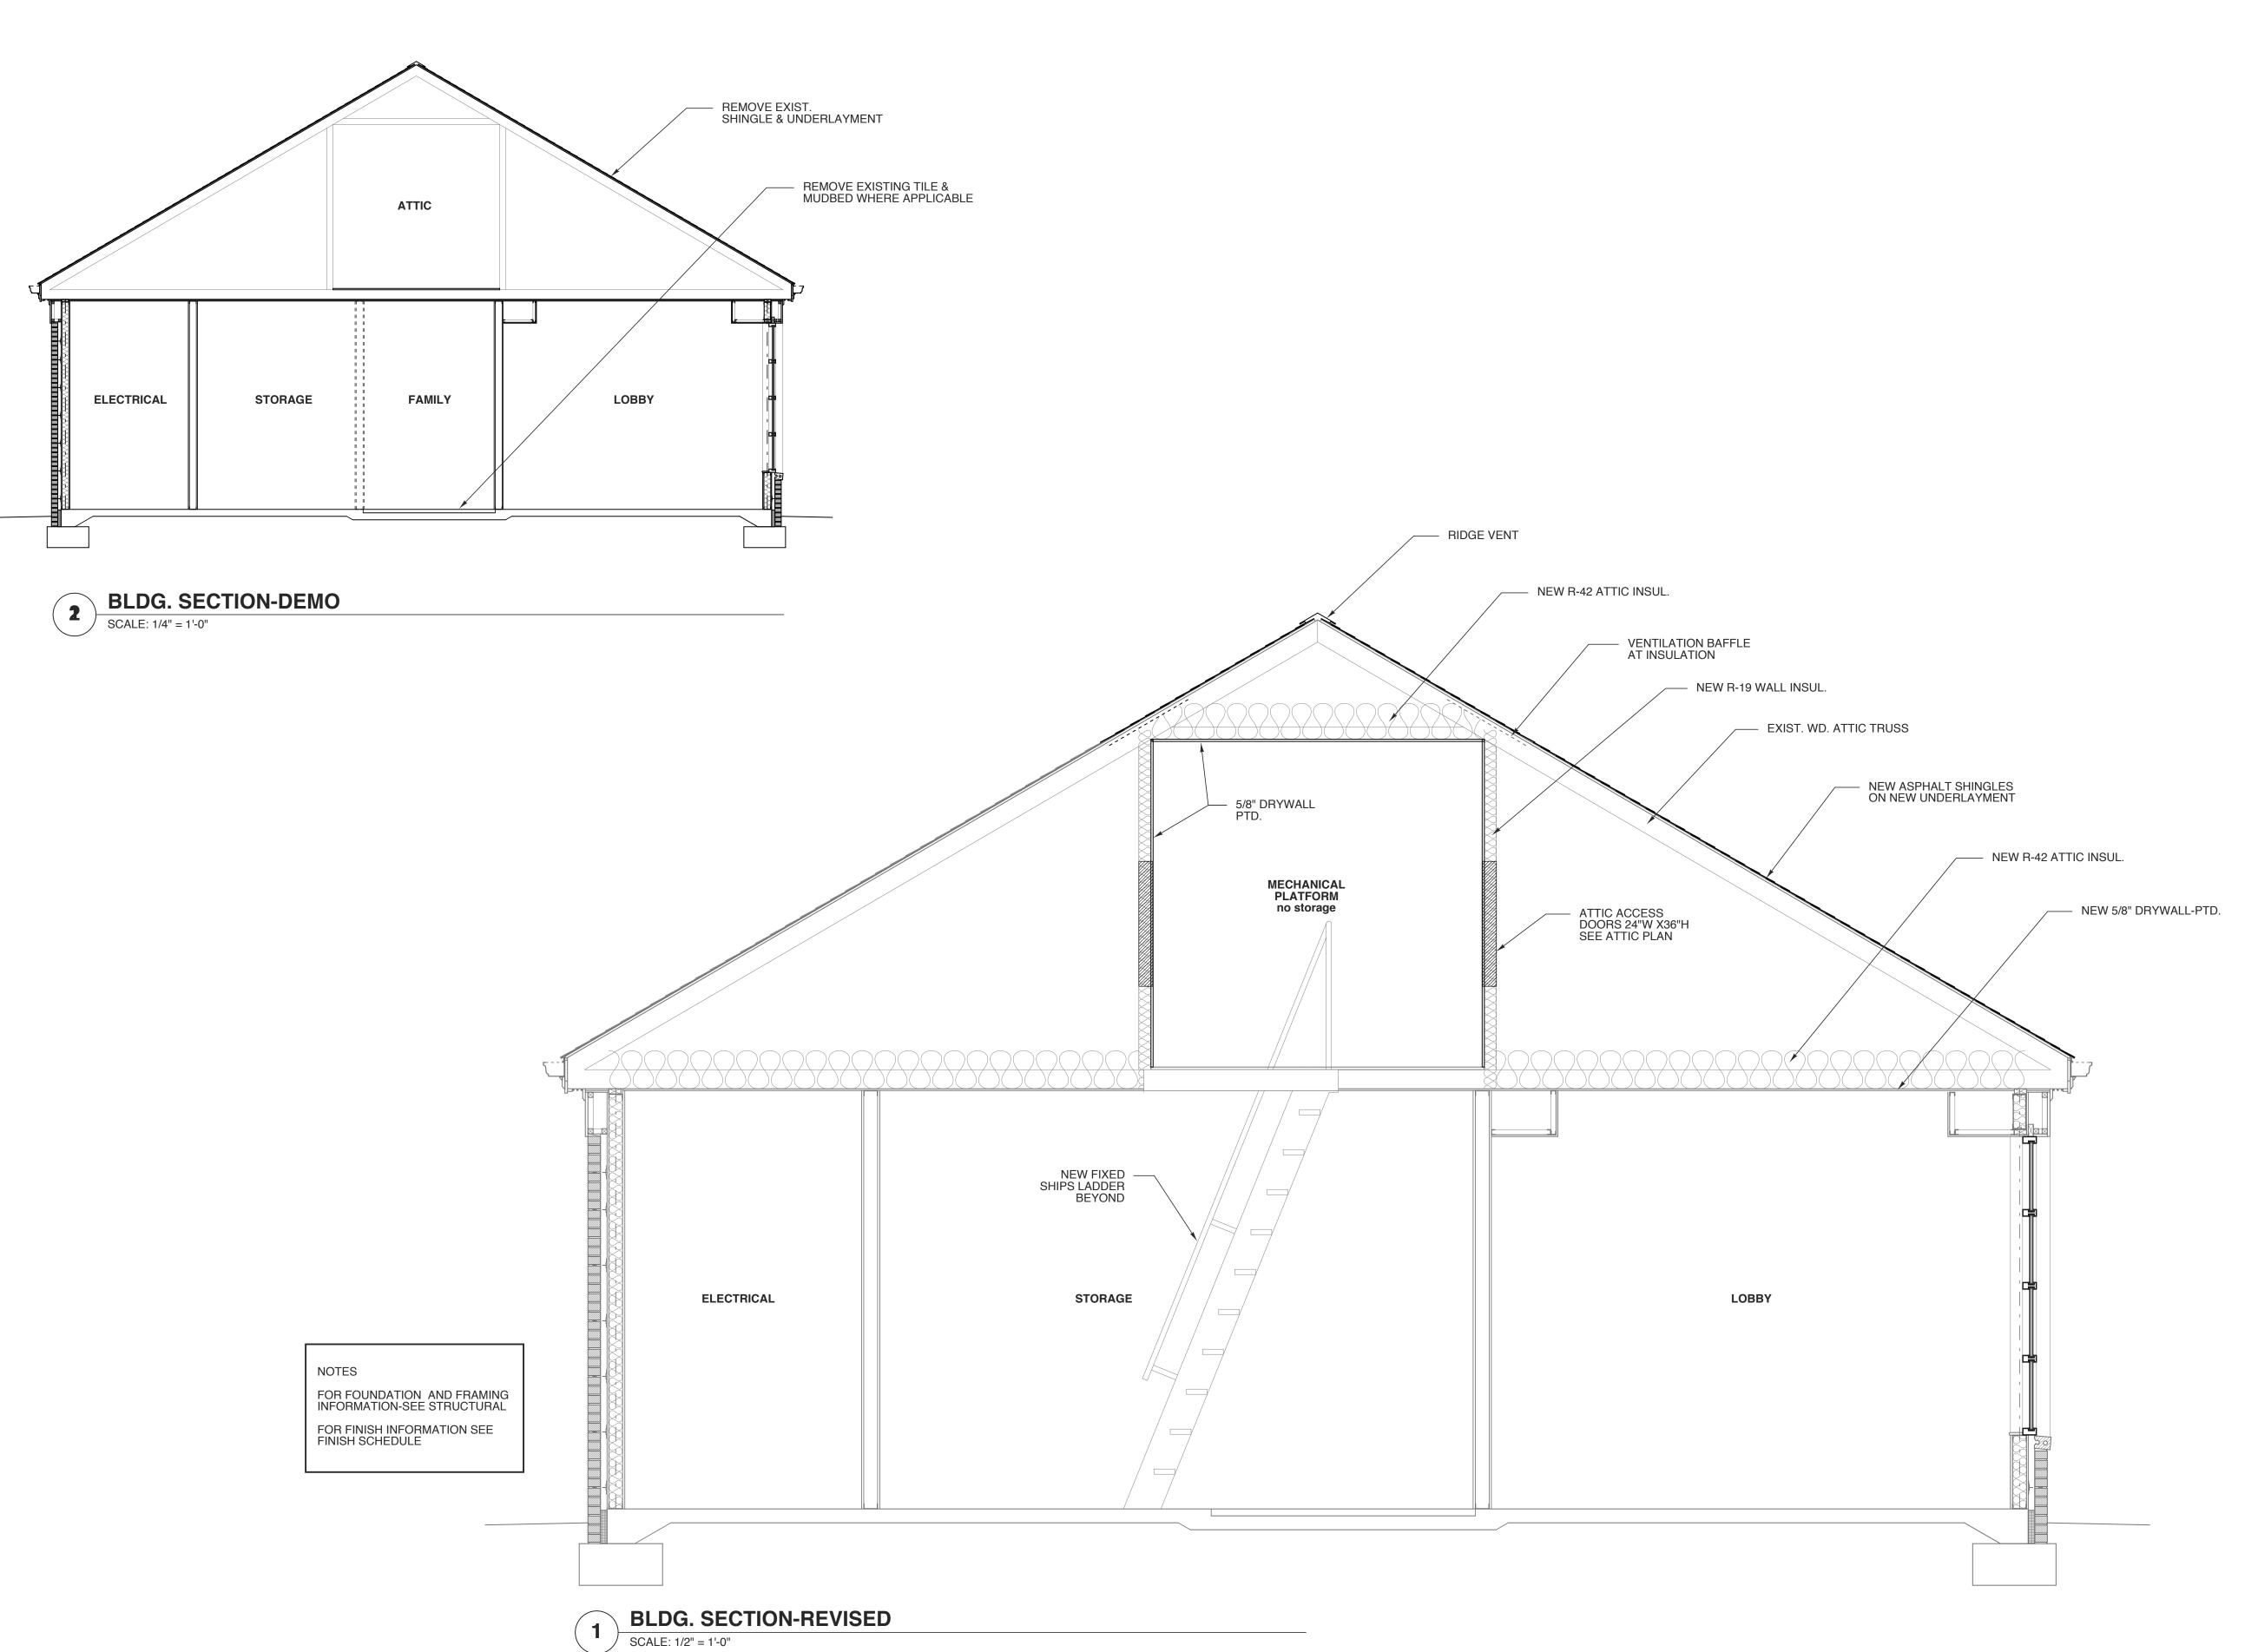

HITECTURE, PA 3305-109 Durham Drive Raleigh, North Carolina 27603 919.779.9797 fax: 919.779.0826 www.weeksturner.com





DIMENSIONAL LETTERING SEE DETAIL 5/A4.3

RESTROOMS

VENDING

AND ->

SCO ID# 18-19070-01A

PROJECT TITLE NORTHAMPTON CTY. **REST AREA-RENOV.** I-95 NEAR VA STATE LINE PLEASANT HILL, NORTH CAROLINA

1704a DRAWING TITLE

PROJECT NO.

NEW ALUM. GABLE VENTS-TYP.

- NEW SHINGLES

**REV ELEVATIONS** 

SHEET 10

9/18/18 PLOT DATE REVISION 00/00/08

This original sheet is 22" x 34"; other dimensions indicate it has been altered.

All information on this sheet is the property of Weeks Turner Architecture and may not be duplicated in whole or in part without written authorization from Weeks Turner Architecture. 2018 ©

**SOUTH ELEVATION** 

NEW FASCIA TYP.

OVERFRAMED SHED ROOF



WEEKS TURNER ARCHITECTURE, PA 3305-109 Durham Drive Raleigh, North Carolina 27603 919.779.9797 fax: 919.779.0826 www.weeksturner.com



9/18/2018 7:46:48 PM EDT

WBS: 15RE.10.3

#### SCO ID# 18-19070-01A

PROJECT TITLE

NORTHAMPTON CTY.
REST AREA-RENOV.
I-95 NEAR VA STATE LINE
PLEASANT HILL, NORTH CAROLINA

PLEASANT HILL, NORTH CAROLINA

1704a
DRAWING TITLE
BLDG. SECTION

PROJECT NO.

...

A3.1

PLOT DATE 9/18/18
REVISION 00/00/08



WEEKS TURNER ARCHITECTURE, PA 3305-109 Durham Drive Raleigh, North Carolina 27603 919.779.9797 fax: 919.779.0826 www.weeksturner.com



WBS: 15RE.10.3

SCO ID# 18-19070-01A

PROJECT TITLE NORTHAMPTON CTY. **REST AREA-RENOV.** 

I-95 NEAR VA STATE LINE PLEASANT HILL, NORTH CAROLINA

PROJECT NO. 1704a DRAWING TITLE

**BLDG. SECTION** 

PLOT DATE REVISION

00/0