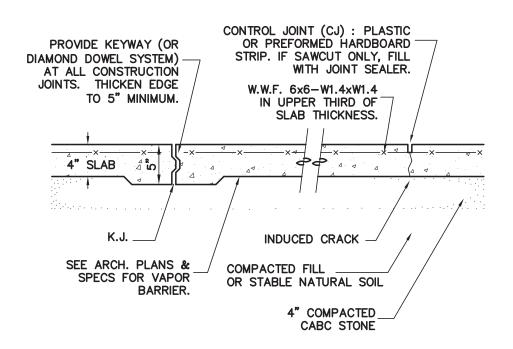

NOTED ON THIS PLAN.
- 4. SEE SHEET S1.2 FOR THE ROOF FRAMING PLAN.
- 5. SEE SHEET SO.1 FOR ADDITIONAL STRUCTURAL NOTES.

WEEKS TURNER ARCHITECTURE

WEEKS TURNER ARCHITECTURE, PA 3305-109 Durham Drive Raleigh, North Carolina 27603 919.779.9797 fax: 919.779.0826 www.weeksturner.com





WBS: 15RE.10.3 SCO ID# 18-19070-01A

PROJECT TITLE

NORTHAMPTON CTY.

REST AREA-RENOV.

I-95 NEAR VA STATE LINE
PLEASANT HILL, NORTH CAROLINA

PROJECT NO.
LA-11835

DRAWING TITLE

ATTIC PLAN

SHEET 4 OF 7

S1.3

PLOT DATE REVISION

9/18/18

This original sheet is 24" x 36"; other dimensions indicate it has been altered.

All information on this sheet is the property of Weeks Turner Architecture and may not be duplicated in whole or in part without written authorization from Weeks Turner Architecture. 2018 ©



NOTES:

USE A KEYED CONSTRUCTION JOINT (K.J.) BETWEEN POURS. SLAB IS ADEQUATE FOR A LIGHT COMMERCIAL OCCUPANCY WITH A MAXIMUM LIVE LOAD OF 100 PSF.

DETAIL 01

1" SCALE

TYP. SLAB ON GRADE, CONTROL JOINT, CONSTRUCTION JOINT



DETAIL 02 1" SCALE

STEPPED FOOTING DETAIL



EDGE OF NEW SLAB AT EXISTING BUILDING

1" SCALE



G.C. / MASON SUBCONTRACTOR NOTE:

ALL VERTICAL REINFORCING BARS ARE TO BE CENTERED IN WALLS UNLESS NOTED OTHERWISE.

1) A VERTICAL BAR SHALL BE LOCATED AT ALL CORNERS. 2) A VERTICAL BAR SHALL BE LOCATED WITHIN 8" OF THE ENDS OF ALL WALLS.



WALL FOOTING SECTION AT SHELTER





NEW STEEL COLUMN SETTING DETAIL ON EXISTING FOUNDATION



WEEKS TURNER ARCHITECTURE. PA 3305-109 Durham Drive Raleigh, North Carolina 27603 919.779.9797 fax: 919.779.0826 www.weeksturner.com