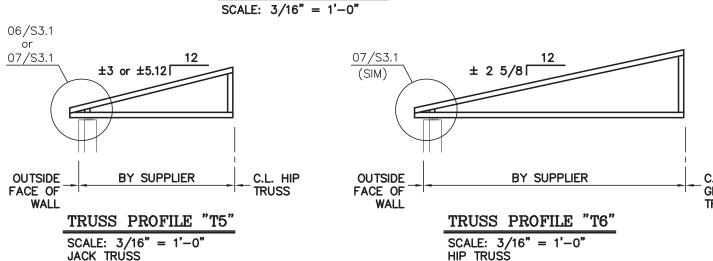

ADDITION TO THE DESIGN DEAD AND LIVE LOADS NOTED ABOVE, THE ROOF TRUSSES SHALL BE DESIGNED IN ACCORDANCE WITH ASCE 7-05 FOR A DESIGN WIND SPEED OF 95 MPH WITH EXPOSURE 'C'. 10 PSF MAXIMUM SHALL BE USED FOR THE DEAD LOAD WITH ALL WIND LOAD CASES.
- 6. SPLICES IN TRUSSES SHALL BE LOCATED AS REQUIRED BY THE FABRICATOR AND NOTED ON THE ERECTION DRAWINGS.
- 7. THE ERECTION DRAWINGS SHALL NOTE ALL LOCATIONS OF TEMPORARY BRIDGING OR BRACING REQUIRED TO STABILIZE THE TRUSSES DURING ERECTION, PRIOR TO THE INSTALLATION OF ROOF SHEATHING.
- 8. THE CONTRACTOR SHALL CONSULT THE LATEST EDITION OF BCSI FOR ERECTION BRACING GUIDELINES. PROPER WOOD TRUSS HANDLING AND ERECTION BRACING ARE THE RESPONSIBILITY OF THE CONTRACTOR.



28'-2" (G.C. VERIFY)

TRUSS PROFILE "T2"

SCALE: 3/16" = 1'-0"

(or WALL)









WEEKS TURNER ARCHITECTURE, PA 3305-109 Durham Drive Raleigh, North Carolina 27603 919.779.9797 fax: 919.779.0826 www.weeksturner.com





WBS: 15RE.10.3 SCO ID# 18-19070-01A

PROJECT TITLE NORTHAMPTON CTY. REST AREA-RENOV I-95 NEAR VA STATE LINE PLEASANT HILL, NORTH CAROLINA

PROJECT NO. LA-11835 DRAWING TITLE STRUCTURAL **NOTES** 

SHEET

OF

9/18/18

PLOT DATE REVISION

This original sheet is 24" x 36", other dimensions indicate it has been altered.

All information on this sheet is the property of Weeks Turner Architecture and may not be duplicated in whole or in part without written authorization from Weeks Turner Architecture. 2018 ©



WEEKS TURNER ARCHITECTURE, PA 3305-109 Durham Drive Raleigh, North Carolina 27603 919.779.9797 fax: 919.779.0826





WBS: 15RE.10.3 SCO ID# 18-19