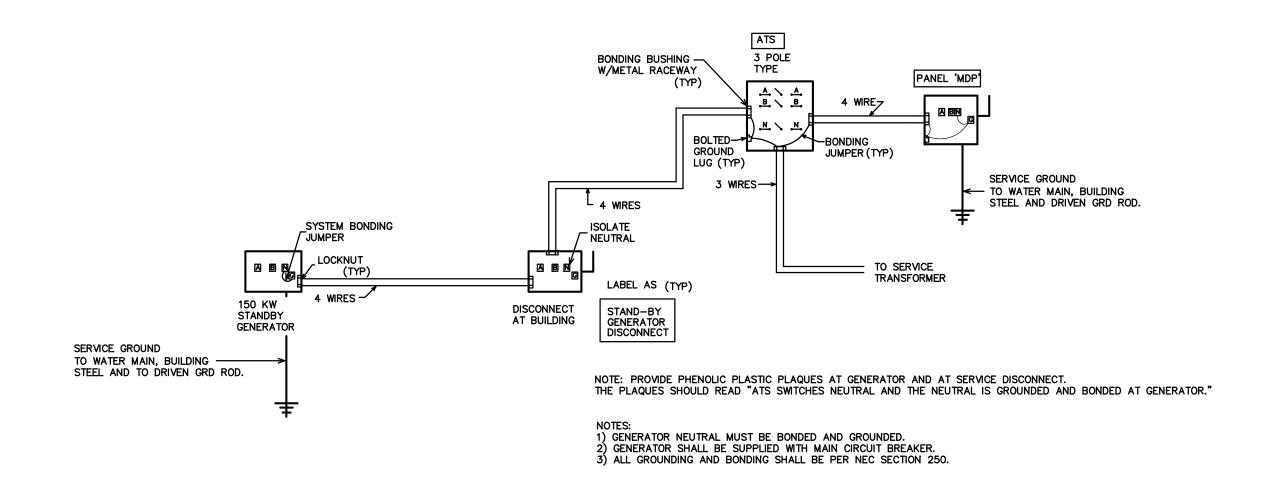

# NORTHAMPTON COUNTY REST AREA RENOVATION

# I-95 NEAR VA STATE LINE PLEASANT HILL. NC

|                                                                                                                                                            | DIX B BUILDING COI                                                                                                                                                                                                                                                                                                                                                                                                                                                                                                                                                                                                                                                                                                                                                                                                                                                                                                                                                                                                                                                                                                                                                                                                                                                                                                                                                                                                                                                                                                                                                                                                                                                                                                                                                                                                                                                                                                                                                                                                                                                                                                            | DE SUMMARY                                                                                                                                   |                                                                                    | NC                                                                        |
|------------------------------------------------------------------------------------------------------------------------------------------------------------|-------------------------------------------------------------------------------------------------------------------------------------------------------------------------------------------------------------------------------------------------------------------------------------------------------------------------------------------------------------------------------------------------------------------------------------------------------------------------------------------------------------------------------------------------------------------------------------------------------------------------------------------------------------------------------------------------------------------------------------------------------------------------------------------------------------------------------------------------------------------------------------------------------------------------------------------------------------------------------------------------------------------------------------------------------------------------------------------------------------------------------------------------------------------------------------------------------------------------------------------------------------------------------------------------------------------------------------------------------------------------------------------------------------------------------------------------------------------------------------------------------------------------------------------------------------------------------------------------------------------------------------------------------------------------------------------------------------------------------------------------------------------------------------------------------------------------------------------------------------------------------------------------------------------------------------------------------------------------------------------------------------------------------------------------------------------------------------------------------------------------------|----------------------------------------------------------------------------------------------------------------------------------------------|------------------------------------------------------------------------------------|---------------------------------------------------------------------------|
| Name Of Project:<br>Address:<br>Proposed Use:<br>Owner Or Authorized Ac<br>Owned By:                                                                       | I-95 NEAR VIRGII<br>RESTROOM BUIL<br>ent: Weeks Turner Arc<br>Raleigh, NC<br>[ ] City/County                                                                                                                                                                                                                                                                                                                                                                                                                                                                                                                                                                                                                                                                                                                                                                                                                                                                                                                                                                                                                                                                                                                                                                                                                                                                                                                                                                                                                                                                                                                                                                                                                                                                                                                                                                                                                                                                                                                                                                                                                                  | hitecture P E [ ] Private [                                                                                                                  | Phone: (919) 779-97<br>E-mail ganderson@<br><b>X</b> ] State                       | 97<br>weeksturner.com                                                     |
| Code Enforcement Juris  LEAD DESIGN PRO                                                                                                                    | ,                                                                                                                                                                                                                                                                                                                                                                                                                                                                                                                                                                                                                                                                                                                                                                                                                                                                                                                                                                                                                                                                                                                                                                                                                                                                                                                                                                                                                                                                                                                                                                                                                                                                                                                                                                                                                                                                                                                                                                                                                                                                                                                             | [ ] County [                                                                                                                                 | X State                                                                            |                                                                           |
| DESIGNER                                                                                                                                                   | FIRM Veeks Turner Architecture Gin Burke Design Group Be Burke Design Group Be Burke Design Group Be Lysaght & Assoc.                                                                                                                                                                                                                                                                                                                                                                                                                                                                                                                                                                                                                                                                                                                                                                                                                                                                                                                                                                                                                                                                                                                                                                                                                                                                                                                                                                                                                                                                                                                                                                                                                                                                                                                                                                                                                                                                                                                                                                                                         | NAME LIC. #                                                                                                                                  | TELEPHONE (919) 779-9797 g (919) 771-1916 (919) 771-1916 (919) 771-1916            | benburke@nc.rr.com                                                        |
|                                                                                                                                                            | IC CODE FOR: [ ] New C                                                                                                                                                                                                                                                                                                                                                                                                                                                                                                                                                                                                                                                                                                                                                                                                                                                                                                                                                                                                                                                                                                                                                                                                                                                                                                                                                                                                                                                                                                                                                                                                                                                                                                                                                                                                                                                                                                                                                                                                                                                                                                        | onstruction [X]                                                                                                                              | Addition [ ] Upfit                                                                 |                                                                           |
| EXISTING: [] Reconstructed RENOVATED                                                                                                                       | truction [X] Altera ORIGINAL USE RES CURRENT USE RES                                                                                                                                                                                                                                                                                                                                                                                                                                                                                                                                                                                                                                                                                                                                                                                                                                                                                                                                                                                                                                                                                                                                                                                                                                                                                                                                                                                                                                                                                                                                                                                                                                                                                                                                                                                                                                                                                                                                                                                                                                                                          | TROOMS                                                                                                                                       | [ ] Repair                                                                         | RESTROOMS                                                                 |
| BUILDING DATA                                                                                                                                              | F (11.4 (111.4                                                                                                                                                                                                                                                                                                                                                                                                                                                                                                                                                                                                                                                                                                                                                                                                                                                                                                                                                                                                                                                                                                                                                                                                                                                                                                                                                                                                                                                                                                                                                                                                                                                                                                                                                                                                                                                                                                                                                                                                                                                                                                                |                                                                                                                                              |                                                                                    |                                                                           |
| MIXED CONSTRUCTION TYPE MIXED CONSTRUCTION SPRINKLERS: STANDPIPES: FIRE DISTRICT: BUILDING HEIGHT: MEZZANINE:                                              | [] -B []  -B<br>[X] NO [] YES<br>[X] NO [] YES<br>[X] NO [] YES<br>[X] NO [] YES<br>+\-34 FEET<br>[X] NO [] YES                                                                                                                                                                                                                                                                                                                                                                                                                                                                                                                                                                                                                                                                                                                                                                                                                                                                                                                                                                                                                                                                                                                                                                                                                                                                                                                                                                                                                                                                                                                                                                                                                                                                                                                                                                                                                                                                                                                                                                                                               | [ ] III-A                                                                                                                                    | V-B<br>:<br>:PA 13 [] NFF<br>  II [] III<br><b>EA:</b> [ <b>X</b> ] NO             | PA 13R []NFPA 13D<br>[]WET []DRY<br>[]YES                                 |
| GROSS BUILDING 2ND FLOOR                                                                                                                                   | AREA EX.<br>REST AREA R                                                                                                                                                                                                                                                                                                                                                                                                                                                                                                                                                                                                                                                                                                                                                                                                                                                                                                                                                                                                                                                                                                                                                                                                                                                                                                                                                                                                                                                                                                                                                                                                                                                                                                                                                                                                                                                                                                                                                                                                                                                                                                       | NEW EX. WELCO                                                                                                                                | ME PORCH & VENDING                                                                 | TOTAL<br>AREA                                                             |
| MEZZANINE<br>1ST FLOOR<br>BASEMENT<br>TOTAL                                                                                                                | 5,056 SF<br><br><b>5,056 SF</b>                                                                                                                                                                                                                                                                                                                                                                                                                                                                                                                                                                                                                                                                                                                                                                                                                                                                                                                                                                                                                                                                                                                                                                                                                                                                                                                                                                                                                                                                                                                                                                                                                                                                                                                                                                                                                                                                                                                                                                                                                                                                                               | 231 SF 4,012 SF                                                                                                                              | 2,670 SF                                                                           | 11,969 SF<br>                                                             |
| ALLOWABLE ARE                                                                                                                                              | ,                                                                                                                                                                                                                                                                                                                                                                                                                                                                                                                                                                                                                                                                                                                                                                                                                                                                                                                                                                                                                                                                                                                                                                                                                                                                                                                                                                                                                                                                                                                                                                                                                                                                                                                                                                                                                                                                                                                                                                                                                                                                                                                             | 231 3F 4,012 3F                                                                                                                              | 2,670 SF                                                                           | 11,969 SF                                                                 |
| [ ] HIGH-HAZARD<br>[ ] INSTITUTIONAL<br>[ ] MERCANTILE<br>[ ] RESIDENTIAL<br>[ ] STORAGE<br>[ ] UTILITY AND MISO<br>SECONDARY OCCUPANO<br>SPECIAL OCCUPANO | [ ] I-1 [ ] I-2 [ ] I-<br>I-3 CONDITION [<br>[ ] R-1 [ ] R-2 [ ] R<br>[ ] S-1 Moderate<br>[ ] PARKING GARAGAMOY: STORAGE (S-1)                                                                                                                                                                                                                                                                                                                                                                                                                                                                                                                                                                                                                                                                                                                                                                                                                                                                                                                                                                                                                                                                                                                                                                                                                                                                                                                                                                                                                                                                                                                                                                                                                                                                                                                                                                                                                                                                                                                                                                                                | 3 []I-4<br>]1 []2 []3 []4<br>I-3 []R-4<br>[]S-2 Low [<br>GE[]OPEN [                                                                          | []5<br> HIGH-PILED<br> ENCLOSED                                                    |                                                                           |
| SPECIAL PROVISION MIXED OCCUPANCY:                                                                                                                         | <b>S</b> : []508.2 []508.3                                                                                                                                                                                                                                                                                                                                                                                                                                                                                                                                                                                                                                                                                                                                                                                                                                                                                                                                                                                                                                                                                                                                                                                                                                                                                                                                                                                                                                                                                                                                                                                                                                                                                                                                                                                                                                                                                                                                                                                                                                                                                                    |                                                                                                                                              | 5 []508.6 []                                                                       | 508.7 [ ] 508.8                                                           |
| [ ] Incidental Use Sepa                                                                                                                                    |                                                                                                                                                                                                                                                                                                                                                                                                                                                                                                                                                                                                                                                                                                                                                                                                                                                                                                                                                                                                                                                                                                                                                                                                                                                                                                                                                                                                                                                                                                                                                                                                                                                                                                                                                                                                                                                                                                                                                                                                                                                                                                                               | SEPARATION FIF                                                                                                                               | 1. EXCEPTION.                                                                      | · <del></del>                                                             |
| [X] Non-separated Mix<br>The Required<br>Limitations For<br>Construction, S                                                                                | n is not exempt as a Non-Sepa<br>red Occupancy (508.3.2)<br>Type Of Construction For The I<br>Each Of The Applicable Occu<br>to Determined, Shall Apply To                                                                                                                                                                                                                                                                                                                                                                                                                                                                                                                                                                                                                                                                                                                                                                                                                                                                                                                                                                                                                                                                                                                                                                                                                                                                                                                                                                                                                                                                                                                                                                                                                                                                                                                                                                                                                                                                                                                                                                    | Building Shall Be Detern<br>pancies To The Entire B<br>The Entire Building                                                                   | mined By Applying T                                                                | The Height And Area<br>Restrictive Type Of                                |
| For Each Story Of Each Use D                                                                                                                               |                                                                                                                                                                                                                                                                                                                                                                                                                                                                                                                                                                                                                                                                                                                                                                                                                                                                                                                                                                                                                                                                                                                                                                                                                                                                                                                                                                                                                                                                                                                                                                                                                                                                                                                                                                                                                                                                                                                                                                                                                                                                                                                               | Shall Be Such That The<br>Area For Each Use Sha<br>TUAL AREA OF OCCUP                                                                        | all Not Exceed 1.  PANCY B                                                         |                                                                           |
| ALLOWABLE AREA O                                                                                                                                           |                                                                                                                                                                                                                                                                                                                                                                                                                                                                                                                                                                                                                                                                                                                                                                                                                                                                                                                                                                                                                                                                                                                                                                                                                                                                                                                                                                                                                                                                                                                                                                                                                                                                                                                                                                                                                                                                                                                                                                                                                                                                                                                               | OWABLE AREA OF OC                                                                                                                            | CCUPANCY B                                                                         | 1.00                                                                      |
| STORY DESCR'N AND USE  1 BUSINESS 1 STORAGE                                                                                                                | 9,000                                                                                                                                                                                                                                                                                                                                                                                                                                                                                                                                                                                                                                                                                                                                                                                                                                                                                                                                                                                                                                                                                                                                                                                                                                                                                                                                                                                                                                                                                                                                                                                                                                                                                                                                                                                                                                                                                                                                                                                                                                                                                                                         | AREA FOR ARI OPEN SPACE SPF INCREASE 1 INC 6,750 6.750                                                                                       | RINKLER AREA<br>REASE 2 UNLIM<br>15,75<br>15,75<br>                                | /ABLE MAXIMUM<br>. OR BUILDING<br>ITED ₃ AREA ₄<br>50 31,500<br>50 15,750 |
| A. Perimete B. Total Bu C. Ratio (F. D. W= Mini E. Percent 2. The Sprinkler A. Multi-sto B. Single S 3. Unlimited Area Group A Motio 4. Max. Building      | rea Increases From Section 50 r Which Fronts A Public Way 0 Iding Perimeter = 968 P) = 1 (F/P).  The Middle Middl | Or Open Space Having 2 (P). (W). [F/P - 0.25] X W/30 = As Follows: Of Sections Group B, F, ); And H-2 Aircraft Paint The Building X E But No | 20 Ft Min. Width = 9 75 (%).  M, S, A-4 (507); Hangers (507.7) of Greater Than 3 X | E. (506.4)                                                                |
| Traffic Control  ALLOWABLE HEIG                                                                                                                            | Towers Must Comply With 412                                                                                                                                                                                                                                                                                                                                                                                                                                                                                                                                                                                                                                                                                                                                                                                                                                                                                                                                                                                                                                                                                                                                                                                                                                                                                                                                                                                                                                                                                                                                                                                                                                                                                                                                                                                                                                                                                                                                                                                                                                                                                                   | 2.1.2.                                                                                                                                       |                                                                                    |                                                                           |
| TYPE OF CONSTRUC                                                                                                                                           | TION: TYPE VB                                                                                                                                                                                                                                                                                                                                                                                                                                                                                                                                                                                                                                                                                                                                                                                                                                                                                                                                                                                                                                                                                                                                                                                                                                                                                                                                                                                                                                                                                                                                                                                                                                                                                                                                                                                                                                                                                                                                                                                                                                                                                                                 | INODEACE                                                                                                                                     | 0110147                                                                            | 0005                                                                      |
|                                                                                                                                                            | ALLOWABLE                                                                                                                                                                                                                                                                                                                                                                                                                                                                                                                                                                                                                                                                                                                                                                                                                                                                                                                                                                                                                                                                                                                                                                                                                                                                                                                                                                                                                                                                                                                                                                                                                                                                                                                                                                                                                                                                                                                                                                                                                                                                                                                     | INCREASE                                                                                                                                     | SHOWN                                                                              | CODE                                                                      |
|                                                                                                                                                            | (TABLE 503)                                                                                                                                                                                                                                                                                                                                                                                                                                                                                                                                                                                                                                                                                                                                                                                                                                                                                                                                                                                                                                                                                                                                                                                                                                                                                                                                                                                                                                                                                                                                                                                                                                                                                                                                                                                                                                                                                                                                                                                                                                                                                                                   | FOR SPRINKLERS                                                                                                                               |                                                                                    | REFERENCE                                                                 |