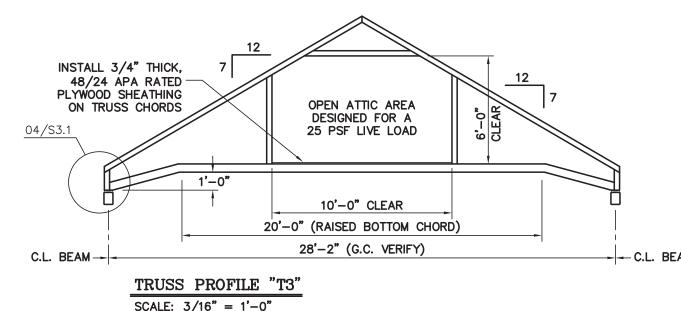

IN ADDITION TO THE DESIGN DEAD AND LIVE LOADS NOTED ABOVE, THE ROOF TRUSSES SHALL BE DESIGNED IN ACCORDANCE WITH ASCE 7-05 FOR A DESIGN WIND SPEED OF 95 MPH WITH EXPOSURE 'C'. 10 PSF MAXIMUM SHALL BE USED FOR THE DEAD LOAD WITH ALL WIND LOAD CASES.
- 6. SPLICES IN TRUSSES SHALL BE LOCATED AS REQUIRED BY THE FABRICATOR AND NOTED ON THE ERECTION DRAWINGS.
- 7. THE ERECTION DRAWINGS SHALL NOTE ALL LOCATIONS OF TEMPORARY BRIDGING OR BRACING REQUIRED TO STABILIZE THE TRUSSES DURING ERECTION, PRIOR TO THE INSTALLATION OF ROOF SHEATHING.
- 8. THE CONTRACTOR SHALL CONSULT THE LATEST EDITION OF BCSI FOR ERECTION BRACING GUIDELINES. PROPER WOOD TRUSS HANDLING AND ERECTION BRACING ARE THE RESPONSIBILITY OF THE CONTRACTOR.



28'-2" (G.C. VERIFY)

TRUSS PROFILE "T2"

SCALE: 3/16" = 1'-0"

(or WALL)









WEEKS TURNER ARCHITECTURE, PA 3305-109 Durham Drive Raleigh, North Carolina 27603 919.779.9797 fax: 919.779.0826 www.weeksturner.com





WBS: 15RE.10.3 SCO ID# 18-19070-01A

PROJECT TITLE NORTHAMPTON CTY. REST AREA-RENOV I-95 NEAR VA STATE LINE PLEASANT HILL, NORTH CAROLINA

PROJECT NO. LA-11835 DRAWING TITLE STRUCTURAL **NOTES** 

SHEET

OF

9/18/18

PLOT DATE REVISION

This original sheet is 24" x 36", other dimensions indicate it has been altered.

All information on this sheet is the property of Weeks Turner Architecture and may not be duplicated in whole or in part without written authorization from Weeks Turner Architecture. 2018 ©



WEEKS TURNER ARCHITECTURE, PA 3305-109 Durham Drive Raleigh, North Carolina 27603 919.779.9797 fax: 919.779.0826





WBS: 15RE.10.3 SCO ID# 1