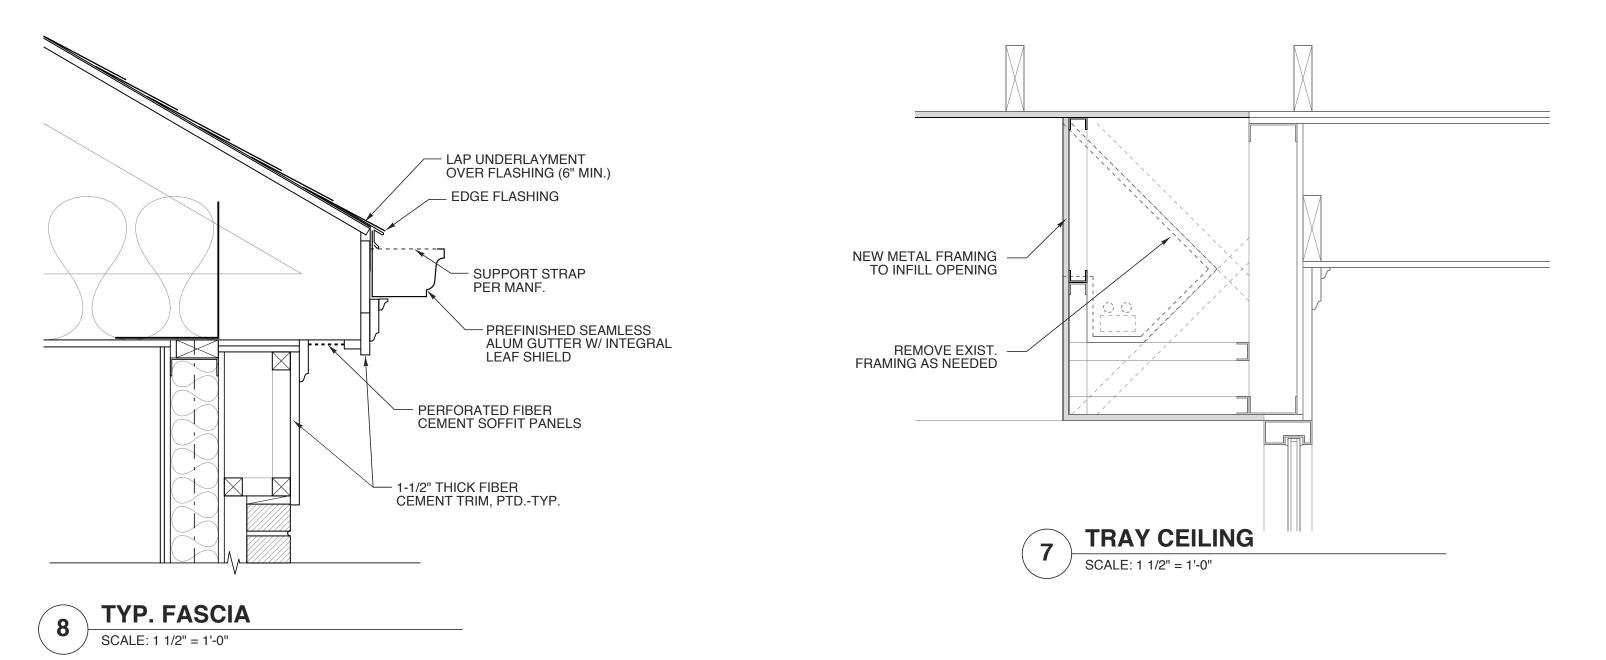

and may not be duplicated in whole or in part without written authorization from Weeks Turner Architecture. 2018 ©



SCALE: 1/2" = 1'-0"

WEEKS TURNER ARCHITECTURE

WEEKS TURNER ARCHITECTURE, PA 3305-109 Durham Drive Raleigh, North Carolina 27603 919.779.9797 fax: 919.779.0826 www.weeksturner.com



WBS: 15RE.10.3

SCO ID# 18-19070-01A

PROJECT TITLE NORTHAMPTON CTY. **REST AREA-RENOV.** I-95 NEAR VA STATE LINE PLEASANT HILL, NORTH CAROLINA

1704a DRAWING TITLE

**BLDG. SECTION** 

SHEET 13

REVISION

00/00/08 This original sheet is 22" x 34"; other dimensions indicate it has been altered.

All information on this sheet is the property of Weeks Turner Architecture and may not be duplicated in whole or in part without written authorization from Weeks Turner Architecture. 2018 ©

9/18/18





WEEKS TURNER ARCHITECTURE, PA 3305-109 Durham Drive Raleigh, North Carolina 27603 919.779.9797 fax: 919.779.0826 www.weeksturner.com





GLASS BLOCK WALL SECT. SCALE: 3/4" = 1'-0"

4 EXT. WALL SECT.

SCALE: 3/4" = 1'-0"

**EXT. WALL SECT.**SCALE: 3/4" = 1'-0"

TYP. EXT. WALL SECT. SCALE: 3/4" = 1'-0"

TYP EXIST. EXT. WALL SECT. SCALE: 3/4" = 1'-0"

REVISION 00/00/08





9/18/2018 7:46:48 PM EDT



WEEKS TURNER ARCHITECTURE, PA 3305-109 Durham Drive Raleigh, North Carolina 27603 919.779.9797 fax: 919.779.0826 www.weeksturner.com









WEEKS TURNER ARCHITECTURE, PA 3305-109 Durham Drive Raleigh, North Carolina 27603 919.779.9797 fax: 919.779.0826 www.weeksturner.com



9/18/2018 7:46:48 PM EDT

WBS: 15RE.10.3

SCO ID# 18-19070-01A

PROJECT TITLE NORTHAMPTON CTY. **REST AREA-RENOV.**