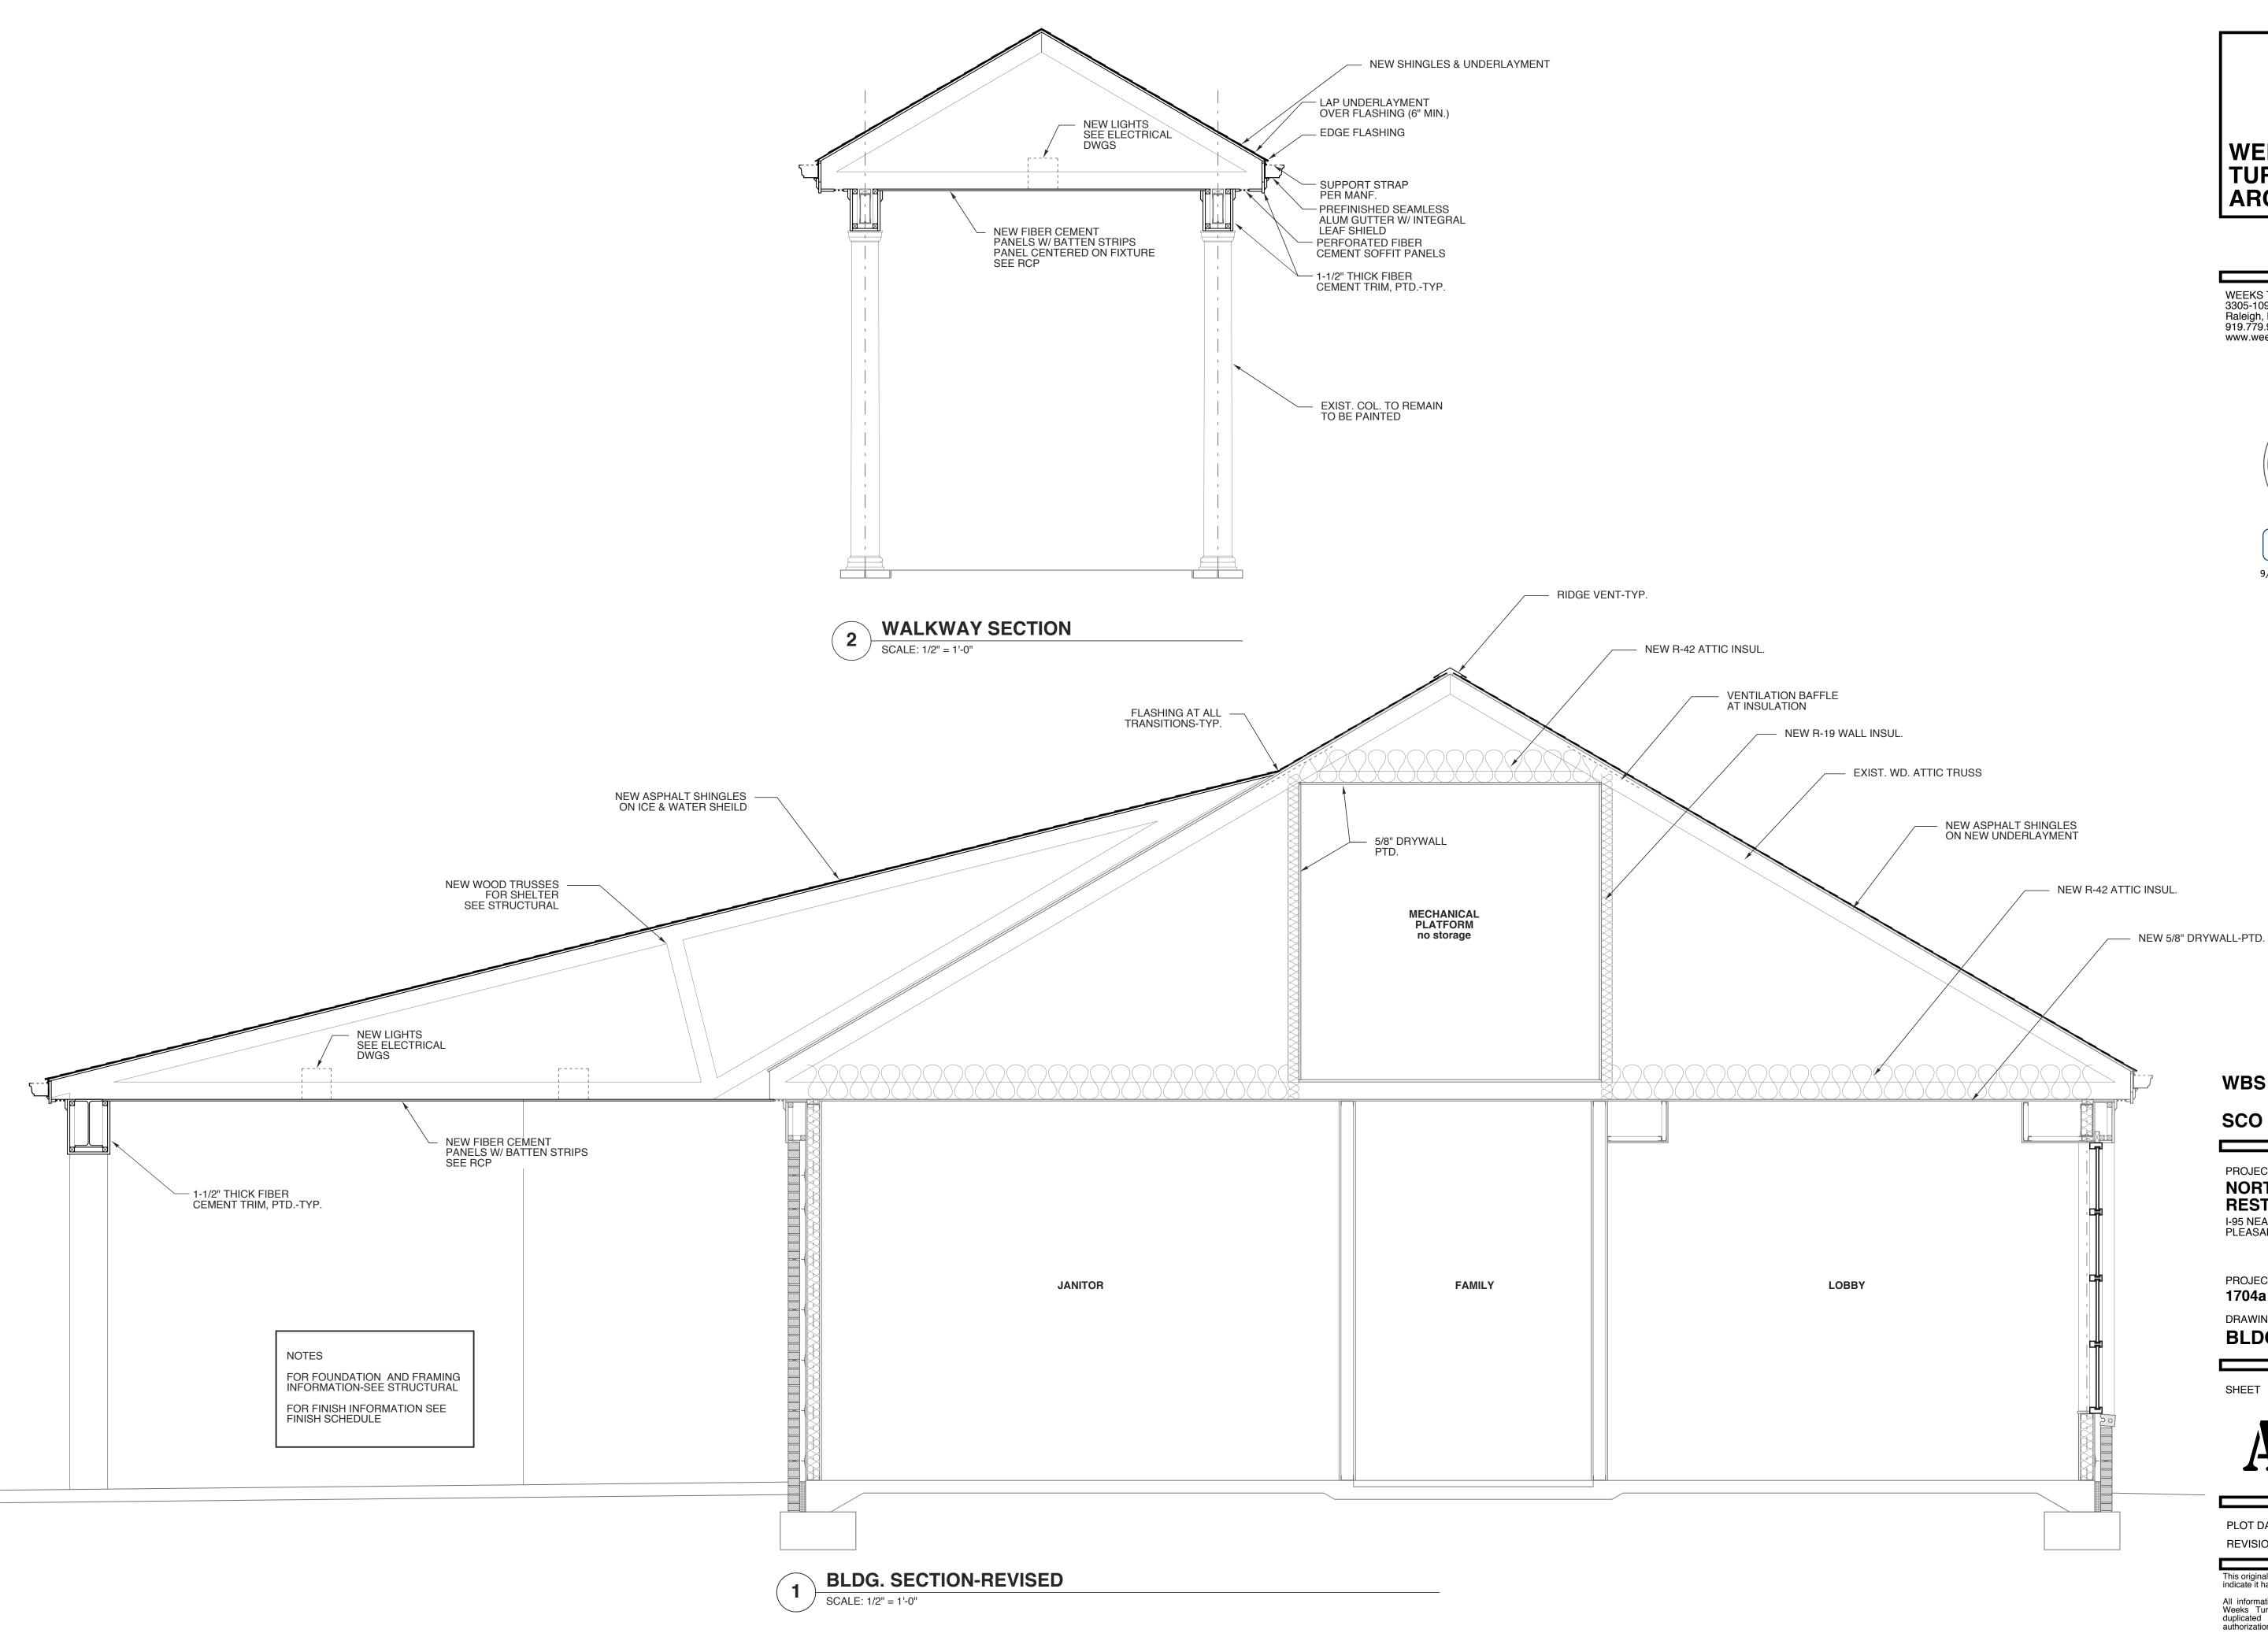

LOT DATE REVISION 00/00/08

This original sheet is 22" x 34"; other dimensions indicate it has been altered.

All information on this sheet is the property of Weeks Turner Architecture and may not be duplicated in whole or in part without written authorization from Weeks Turner Architecture. 2018 ©

**SOUTH ELEVATION** 

NEW FASCIA TYP.

OVERFRAMED SHED ROOF



WEEKS TURNER ARCHITECTURE, PA 3305-109 Durham Drive Raleigh, North Carolina 27603 919.779.9797 fax: 919.779.0826 www.weeksturner.com



9/18/2018 7:46:48 PM EDT

WBS: 15RE.10.3

#### SCO ID# 18-19070-01A

PROJECT TITLE

NORTHAMPTON CTY.
REST AREA-RENOV.
I-95 NEAR VA STATE LINE
PLEASANT HILL, NORTH CAROLINA

PLEASANT HILL, NORTH CAROLINA

1704a
DRAWING TITLE
BLDG. SECTION

PROJECT NO.

...

A3.1

PLOT DATE 9/18/18
REVISION 00/00/08



WEEKS TURNER ARCHITECTURE, PA 3305-109 Durham Drive Raleigh, North Carolina 27603 919.779.9797 fax: 919.779.0826 www.weeksturner.com



WBS: 15RE.10.3

SCO ID# 18-19070-01A

PROJECT TITLE NORTHAMPTON CTY. **REST AREA-RENOV.** 

I-95 NEAR VA STATE LINE PLEASANT HILL, NORTH CAROLINA

PROJECT NO. 1704a DRAWING TITLE

**BLDG. SECTION** 

PLOT DATE REVISION

00/00/08

9/18/18

This original sheet is 22" x 34"; other dimensions indicate it has been altered.

All information on this sheet is the property of Weeks Turner Architecture and may not be duplicated in whole or in part without written authorization from Weeks Turner Architecture. 2018 ©



SCALE: 1/2" = 1'-0"

WEEKS TURNER ARCHITECTURE

WEEKS TURNER ARCHITECTURE, PA 3305-109 Durham Drive Raleigh, North Carolina 27603 919.779.9797 fax: