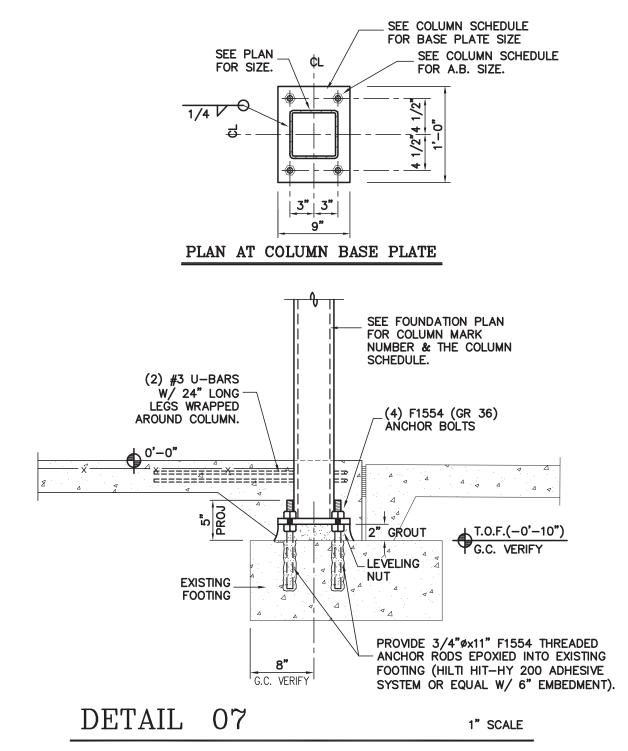

red.

All information on this sheet is the property of Weeks Turner Architecture and may not be duplicated in whole or in part without written authorization from Weeks Turner Architecture. 2018 ©



NOTES:

USE A KEYED CONSTRUCTION JOINT (K.J.) BETWEEN POURS. SLAB IS ADEQUATE FOR A LIGHT COMMERCIAL OCCUPANCY WITH A MAXIMUM LIVE LOAD OF 100 PSF.

DETAIL 01

1" SCALE

TYP. SLAB ON GRADE, CONTROL JOINT, CONSTRUCTION JOINT



DETAIL 02 1" SCALE

STEPPED FOOTING DETAIL



EDGE OF NEW SLAB AT EXISTING BUILDING

1" SCALE



G.C. / MASON SUBCONTRACTOR NOTE:

ALL VERTICAL REINFORCING BARS ARE TO BE CENTERED IN WALLS UNLESS NOTED OTHERWISE.

1) A VERTICAL BAR SHALL BE LOCATED AT ALL CORNERS. 2) A VERTICAL BAR SHALL BE LOCATED WITHIN 8" OF THE ENDS OF ALL WALLS.



WALL FOOTING SECTION AT SHELTER





NEW STEEL COLUMN SETTING DETAIL ON EXISTING FOUNDATION



WEEKS TURNER ARCHITECTURE. PA 3305-109 Durham Drive Raleigh, North Carolina 27603 919.779.9797 fax: 919.779.0826 www.weeksturner.com





WBS: 15RE.10.3 SCO ID# 18-19070-01A

PROJECT TITLE NORTHAMPTON CTY. REST AREA-RENOV. I-95 NEAR VA STATE LINE PLEASANT HILL, NORTH CAROLINA

PROJECT NO. LA-11835 DRAWING TITLE **FOUNDATION DETAILS** 

OF 7 SHEET 5

PLOT DATE REVISION

9/18/18

This original sheet is 24" x 36"; other dimensions indicate it has been altered.

All information on this sheet is the property of Weeks Turner Architecture and may not be duplicated in whole or in part without written

authorization from Weeks Turner Architecture. 2018 ©



WEEKS TURNER ARCHITECTURE, PA 3305-109 Durham Drive Raleigh, North Carolina 27603 9