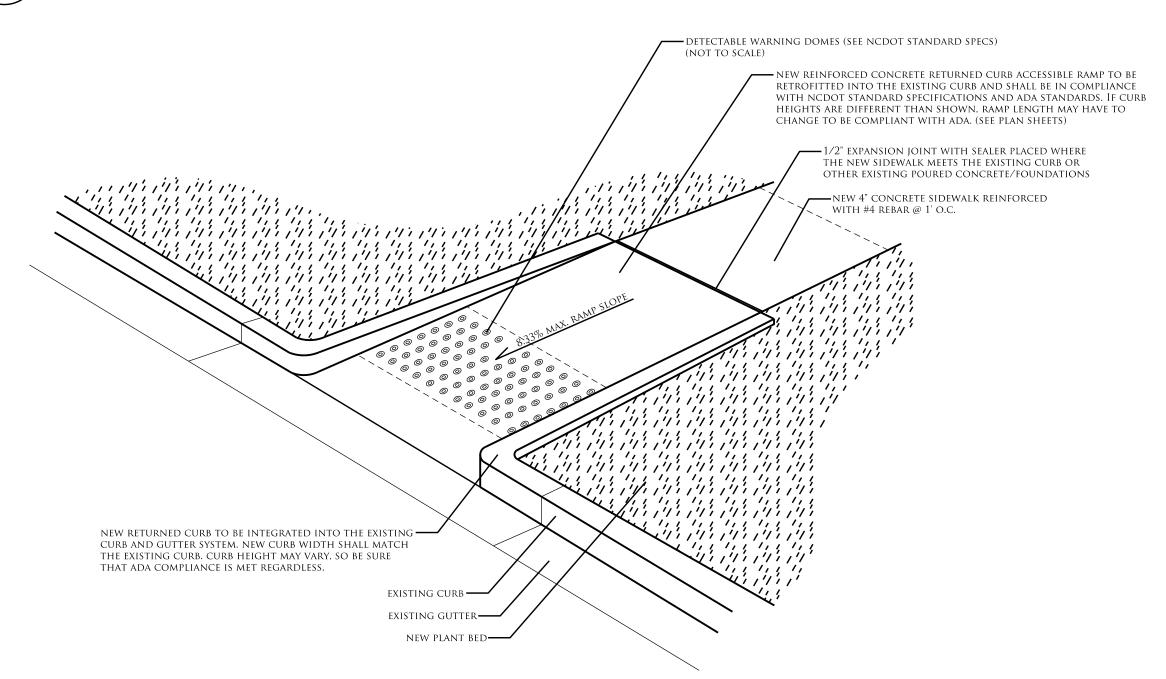

.KOPETSKY 9/25 | Landscape plan sheet               | ************************************** |  |



| T.I.P. # |            |
|----------|------------|
| WBS#     | 46305.3.58 |

FED I.D. #

JULY 11, 2018











1557 MAIL SERVICE CENTER RALEIGH NC 27699-1557 PH: 919-707-2935 FAX: 919-715-2554

HTTP://WWW.NCDOT.ORG/DOH/OPERATIONS/DP\_CHIEF\_ENG/ROADSIDE/

WBS #: 46305.3.58





| CRIPTION | TION:   | PREL. DESIGN DATE : | June 2018       | Planting Plan Quad. C |
|----------|---------|---------------------|-----------------|-----------------------|
|          | DESCRII | CHECKED BY & DATE : | B.KOPETSKY 9/25 | Landscape plan sheet  |
|          | SHEET   | FINAL DESIGN DATE : | July 11, 2018   |                       |



















#### RETURNED CURB ACCESSIBLE RAMP PERSPECTIVE









NCDOT - ROADSIDE ENVIRONMENTAL UNIT LANDSCAPE DESIGN & DEVELOPMENT

1557 MAIL SERVICE CENTER RALEIGH NC 27699-1557 PH: 919-707-2935 FAX: 919-715-2554

HTTP://WWW.NCDOT.ORG/DOH/OPERATIONS/DP\_CHIEF\_ENG/ROADSIDE/

NORTHAMPTON WELCOME CENTER NORTHAMPTON COUNTY

WBS #: 46305.3.58





| SHEET DESCRIPTION: |   | PREL. DESIGN DATE : | June 2018       | Construction Details |
|--------------------|---|---------------------|-----------------|----------------------|
|                    | O | CHECKED BY & DATE : | B.KOPETSKY 9/25 | Landscape plan sheet |
|                    |   | FINAL DESIGN DATE : | July 11, 2018   |                      |



| OF NORTH CAROL | T.I.P. # |      |                  |
|----------------|----------|------|------------------|
| The Rolling    | WBS #    | 4630