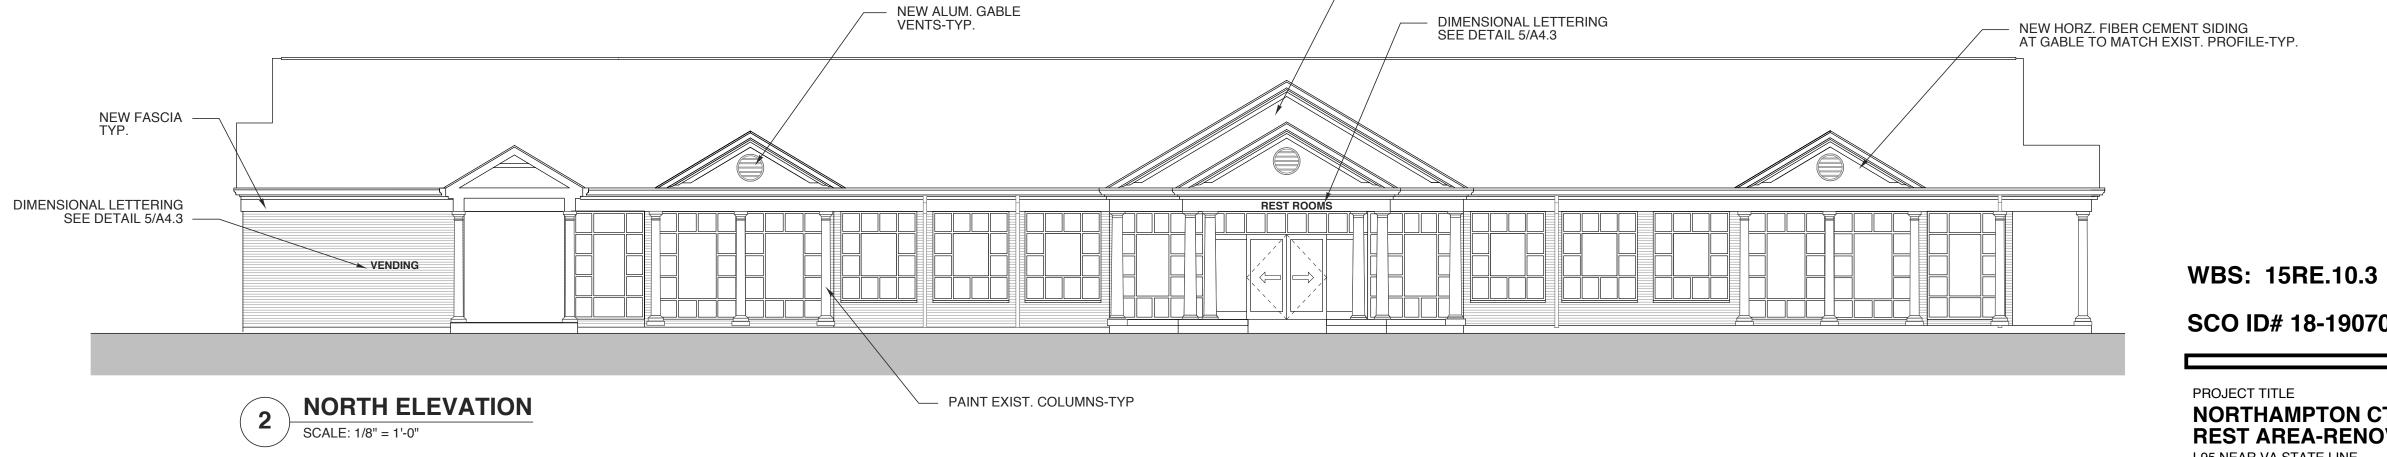

# NORTHAMPTON COUNTY REST AREA RENOVATION

# I-95 NEAR VA STATE LINE PLEASANT HILL. NC

|                                                                                                                                                            | DIX B BUILDING COI                                                                                                                                                                                                                                                                                                                                                                                                                                                                                                                                                                                                                                                                                                                                                                                                                                                                                                                                                                                                                                                                                                                                                                                                                                                                                                                                                                                                                                                                                                                                                                                                                                                                                                                                                                                                                                                                                                                                                                                                                                                                                                            | DE SUMMARY                                                                                                                                   |                                                                                    | NC                                                                        |
|------------------------------------------------------------------------------------------------------------------------------------------------------------|-------------------------------------------------------------------------------------------------------------------------------------------------------------------------------------------------------------------------------------------------------------------------------------------------------------------------------------------------------------------------------------------------------------------------------------------------------------------------------------------------------------------------------------------------------------------------------------------------------------------------------------------------------------------------------------------------------------------------------------------------------------------------------------------------------------------------------------------------------------------------------------------------------------------------------------------------------------------------------------------------------------------------------------------------------------------------------------------------------------------------------------------------------------------------------------------------------------------------------------------------------------------------------------------------------------------------------------------------------------------------------------------------------------------------------------------------------------------------------------------------------------------------------------------------------------------------------------------------------------------------------------------------------------------------------------------------------------------------------------------------------------------------------------------------------------------------------------------------------------------------------------------------------------------------------------------------------------------------------------------------------------------------------------------------------------------------------------------------------------------------------|----------------------------------------------------------------------------------------------------------------------------------------------|------------------------------------------------------------------------------------|---------------------------------------------------------------------------|
| Name Of Project:<br>Address:<br>Proposed Use:<br>Owner Or Authorized Ac<br>Owned By:                                                                       | I-95 NEAR VIRGII<br>RESTROOM BUIL<br>ent: Weeks Turner Arc<br>Raleigh, NC<br>[ ] City/County                                                                                                                                                                                                                                                                                                                                                                                                                                                                                                                                                                                                                                                                                                                                                                                                                                                                                                                                                                                                                                                                                                                                                                                                                                                                                                                                                                                                                                                                                                                                                                                                                                                                                                                                                                                                                                                                                                                                                                                                                                  | hitecture P E [ ] Private [                                                                                                                  | Phone: (919) 779-97<br>E-mail ganderson@<br><b>X</b> ] State                       | 97<br>weeksturner.com                                                     |
| Code Enforcement Juris  LEAD DESIGN PRO                                                                                                                    | ,                                                                                                                                                                                                                                                                                                                                                                                                                                                                                                                                                                                                                                                                                                                                                                                                                                                                                                                                                                                                                                                                                                                                                                                                                                                                                                                                                                                                                                                                                                                                                                                                                                                                                                                                                                                                                                                                                                                                                                                                                                                                                                                             | [ ] County [                                                                                                                                 | X State                                                                            |                                                                           |
| DESIGNER                                                                                                                                                   | FIRM Veeks Turner Architecture Gin Burke Design Group Be Burke Design Group Be Burke Design Group Be Lysaght & Assoc.                                                                                                                                                                                                                                                                                                                                                                                                                                                                                                                                                                                                                                                                                                                                                                                                                                                                                                                                                                                                                                                                                                                                                                                                                                                                                                                                                                                                                                                                                                                                                                                                                                                                                                                                                                                                                                                                                                                                                                                                         | NAME LIC. #                                                                                                                                  | TELEPHONE (919) 779-9797 g (919) 771-1916 (919) 771-1916 (919) 771-1916            | benburke@nc.rr.com                                                        |
|                                                                                                                                                            | IC CODE FOR: [ ] New C                                                                                                                                                                                                                                                                                                                                                                                                                                                                                                                                                                                                                                                                                                                                                                                                                                                                                                                                                                                                                                                                                                                                                                                                                                                                                                                                                                                                                                                                                                                                                                                                                                                                                                                                                                                                                                                                                                                                                                                                                                                                                                        | onstruction [X]                                                                                                                              | Addition [ ] Upfit                                                                 |                                                                           |
| EXISTING: [] Reconstructed RENOVATED                                                                                                                       | truction [X] Altera ORIGINAL USE RES CURRENT USE RES                                                                                                                                                                                                                                                                                                                                                                                                                                                                                                                                                                                                                                                                                                                                                                                                                                                                                                                                                                                                                                                                                                                                                                                                                                                                                                                                                                                                                                                                                                                                                                                                                                                                                                                                                                                                                                                                                                                                                                                                                                                                          | TROOMS                                                                                                                                       | [ ] Repair                                                                         | RESTROOMS                                                                 |
| BUILDING DATA                                                                                                                                              | F (11.4 (111.4                                                                                                                                                                                                                                                                                                                                                                                                                                                                                                                                                                                                                                                                                                                                                                                                                                                                                                                                                                                                                                                                                                                                                                                                                                                                                                                                                                                                                                                                                                                                                                                                                                                                                                                                                                                                                                                                                                                                                                                                                                                                                                                |                                                                                                                                              |                                                                                    |                                                                           |
| MIXED CONSTRUCTION TYPE MIXED CONSTRUCTION SPRINKLERS: STANDPIPES: FIRE DISTRICT: BUILDING HEIGHT: MEZZANINE:                                              | [] -B []  -B<br>[X] NO [] YES<br>[X] NO [] YES<br>[X] NO [] YES<br>[X] NO [] YES<br>+\-34 FEET<br>[X] NO [] YES                                                                                                                                                                                                                                                                                                                                                                                                                                                                                                                                                                                                                                                                                                                                                                                                                                                                                                                                                                                                                                                                                                                                                                                                                                                                                                                                                                                                                                                                                                                                                                                                                                                                                                                                                                                                                                                                                                                                                                                                               | [ ] III-A                                                                                                                                    | V-B<br>:<br>:PA 13 [] NFF<br>  II [] III<br><b>EA:</b> [ <b>X</b> ] NO             | PA 13R []NFPA 13D<br>[]WET []DRY<br>[]YES                                 |
| GROSS BUILDING 2ND FLOOR                                                                                                                                   | AREA EX.<br>REST AREA R                                                                                                                                                                                                                                                                                                                                                                                                                                                                                                                                                                                                                                                                                                                                                                                                                                                                                                                                                                                                                                                                                                                                                                                                                                                                                                                                                                                                                                                                                                                                                                                                                                                                                                                                                                                                                                                                                                                                                                                                                                                                                                       | NEW EX. WELCO                                                                                                                                | ME PORCH & VENDING                                                                 | TOTAL<br>AREA                                                             |
| MEZZANINE<br>1ST FLOOR<br>BASEMENT<br>TOTAL                                                                                                                | 5,056 SF<br><br><b>5,056 SF</b>                                                                                                                                                                                                                                                                                                                                                                                                                                                                                                                                                                                                                                                                                                                                                                                                                                                                                                                                                                                                                                                                                                                                                                                                                                                                                                                                                                                                                                                                                                                                                                                                                                                                                                                                                                                                                                                                                                                                                                                                                                                                                               | 231 SF 4,012 SF                                                                                                                              | 2,670 SF                                                                           | 11,969 SF<br>                                                             |
| ALLOWABLE ARE                                                                                                                                              | ,                                                                                                                                                                                                                                                                                                                                                                                                                                                                                                                                                                                                                                                                                                                                                                                                                                                                                                                                                                                                                                                                                                                                                                                                                                                                                                                                                                                                                                                                                                                                                                                                                                                                                                                                                                                                                                                                                                                                                                                                                                                                                                                             | 231 3F 4,012 3F                                                                                                                              | 2,670 SF                                                                           | 11,969 SF                                                                 |
| [ ] HIGH-HAZARD<br>[ ] INSTITUTIONAL<br>[ ] MERCANTILE<br>[ ] RESIDENTIAL<br>[ ] STORAGE<br>[ ] UTILITY AND MISO<br>SECONDARY OCCUPANO<br>SPECIAL OCCUPANO | [ ] I-1 [ ] I-2 [ ] I-<br>I-3 CONDITION [<br>[ ] R-1 [ ] R-2 [ ] R<br>[ ] S-1 Moderate<br>[ ] PARKING GARAGAMOY: STORAGE (S-1)                                                                                                                                                                                                                                                                                                                                                                                                                                                                                                                                                                                                                                                                                                                                                                                                                                                                                                                                                                                                                                                                                                                                                                                                                                                                                                                                                                                                                                                                                                                                                                                                                                                                                                                                                                                                                                                                                                                                                                                                | 3 []I-4<br>]1 []2 []3 []4<br>I-3 []R-4<br>[]S-2 Low [<br>GE[]OPEN [                                                                          | []5<br> HIGH-PILED<br> ENCLOSED                                                    |                                                                           |
| SPECIAL PROVISION MIXED OCCUPANCY:                                                                                                                         | <b>S</b> : []508.2 []508.3                                                                                                                                                                                                                                                                                                                                                                                                                                                                                                                                                                                                                                                                                                                                                                                                                                                                                                                                                                                                                                                                                                                                                                                                                                                                                                                                                                                                                                                                                                                                                                                                                                                                                                                                                                                                                                                                                                                                                                                                                                                                                                    |                                                                                                                                              | 5 []508.6 []                                                                       | 508.7 [ ] 508.8                                                           |
| [ ] Incidental Use Sepa                                                                                                                                    |                                                                                                                                                                                                                                                                                                                                                                                                                                                                                                                                                                                                                                                                                                                                                                                                                                                                                                                                                                                                                                                                                                                                                                                                                                                                                                                                                                                                                                                                                                                                                                                                                                                                                                                                                                                                                                                                                                                                                                                                                                                                                                                               | SEPARATION FIF                                                                                                                               | 1. EXCEPTION.                                                                      | · <del></del>                                                             |
| [X] Non-separated Mix<br>The Required<br>Limitations For<br>Construction, S                                                                                | n is not exempt as a Non-Sepa<br>red Occupancy (508.3.2)<br>Type Of Construction For The I<br>Each Of The Applicable Occu<br>to Determined, Shall Apply To                                                                                                                                                                                                                                                                                                                                                                                                                                                                                                                                                                                                                                                                                                                                                                                                                                                                                                                                                                                                                                                                                                                                                                                                                                                                                                                                                                                                                                                                                                                                                                                                                                                                                                                                                                                                                                                                                                                                                                    | Building Shall Be Detern<br>pancies To The Entire B<br>The Entire Building                                                                   | mined By Applying T                                                                | The Height And Area<br>Restrictive Type Of                                |
| For Each Story Of Each Use D                                                                                                                               |                                                                                                                                                                                                                                                                                                                                                                                                                                                                                                                                                                                                                                                                                                                                                                                                                                                                                                                                                                                                                                                                                                                                                                                                                                                                                                                                                                                                                                                                                                                                                                                                                                                                                                                                                                                                                                                                                                                                                                                                                                                                                                                               | Shall Be Such That The<br>Area For Each Use Sha<br>TUAL AREA OF OCCUP                                                                        | all Not Exceed 1.  PANCY B                                                         |                                                                           |
| ALLOWABLE AREA O                                                                                                                                           |                                                                                                                                                                                                                                                                                                                                                                                                                                                                                                                                                                                                                                                                                                                                                                                                                                                                                                                                                                                                                                                                                                                                                                                                                                                                                                                                                                                                                                                                                                                                                                                                                                                                                                                                                                                                                                                                                                                                                                                                                                                                                                                               | OWABLE AREA OF OC                                                                                                                            | CCUPANCY B                                                                         | 1.00                                                                      |
| STORY DESCR'N AND USE  1 BUSINESS 1 STORAGE                                                                                                                | 9,000                                                                                                                                                                                                                                                                                                                                                                                                                                                                                                                                                                                                                                                                                                                                                                                                                                                                                                                                                                                                                                                                                                                                                                                                                                                                                                                                                                                                                                                                                                                                                                                                                                                                                                                                                                                                                                                                                                                                                                                                                                                                                                                         | AREA FOR ARI OPEN SPACE SPF INCREASE 1 INC 6,750 6.750                                                                                       | RINKLER AREA<br>REASE 2 UNLIM<br>15,75<br>15,75<br>                                | /ABLE MAXIMUM<br>. OR BUILDING<br>ITED ₃ AREA ₄<br>50 31,500<br>50 15,750 |
| A. Perimete B. Total Bu C. Ratio (F. D. W= Mini E. Percent 2. The Sprinkler A. Multi-sto B. Single S 3. Unlimited Area Group A Motio 4. Max. Building      | rea Increases From Section 50 r Which Fronts A Public Way 0 Iding Perimeter = 968 P) = 1 (F/P).  The Middle Middl | Or Open Space Having 2 (P). (W). [F/P - 0.25] X W/30 = As Follows: Of Sections Group B, F, ); And H-2 Aircraft Paint The Building X E But No | 20 Ft Min. Width = 9 75 (%).  M, S, A-4 (507); Hangers (507.7) of Greater Than 3 X | E. (506.4)                                                                |
| Traffic Control  ALLOWABLE HEIG                                                                                                                            | Towers Must Comply With 412                                                                                                                                                                                                                                                                                                                                                                                                                                                                                                                                                                                                                                                                                                                                                                                                                                                                                                                                                                                                                                                                                                                                                                                                                                                                                                                                                                                                                                                                                                                                                                                                                                                                                                                                                                                                                                                                                                                                                                                                                                                                                                   | 2.1.2.                                                                                                                                       |                                                                                    |                                                                           |
| TYPE OF CONSTRUC                                                                                                                                           | TION: TYPE VB                                                                                                                                                                                                                                                                                                                                                                                                                                                                                                                                                                                                                                                                                                                                                                                                                                                                                                                                                                                                                                                                                                                                                                                                                                                                                                                                                                                                                                                                                                                                                                                                                                                                                                                                                                                                                                                                                                                                                                                                                                                                                                                 | INODEACE                                                                                                                                     | 0110147                                                                            | 0005                                                                      |
|                                                                                                                                                            | ALLOWABLE                                                                                                                                                                                                                                                                                                                                                                                                                                                                                                                                                                                                                                                                                                                                                                                                                                                                                                                                                                                                                                                                                                                                                                                                                                                                                                                                                                                                                                                                                                                                                                                                                                                                                                                                                                                                                                                                                                                                                                                                                                                                                                                     | INCREASE                                                                                                                                     | SHOWN                                                                              | CODE                                                                      |
|                                                                                                                                                            | (TABLE 503)                                                                                                                                                                                                                                                                                                                                                                                                                                                                                                                                                                                                                                                                                                                                                                                                                                                                                                                                                                                                                                                                                                                                                                                                                                                                                                                                                                                                                                                                                                                                                                                                                                                                                                                                                                                                                                                                                                                                                                                                                                                                                                                   | FOR SPRINKLERS                                                                                                                               |                                                                                    | REFERENCE                                                                 |