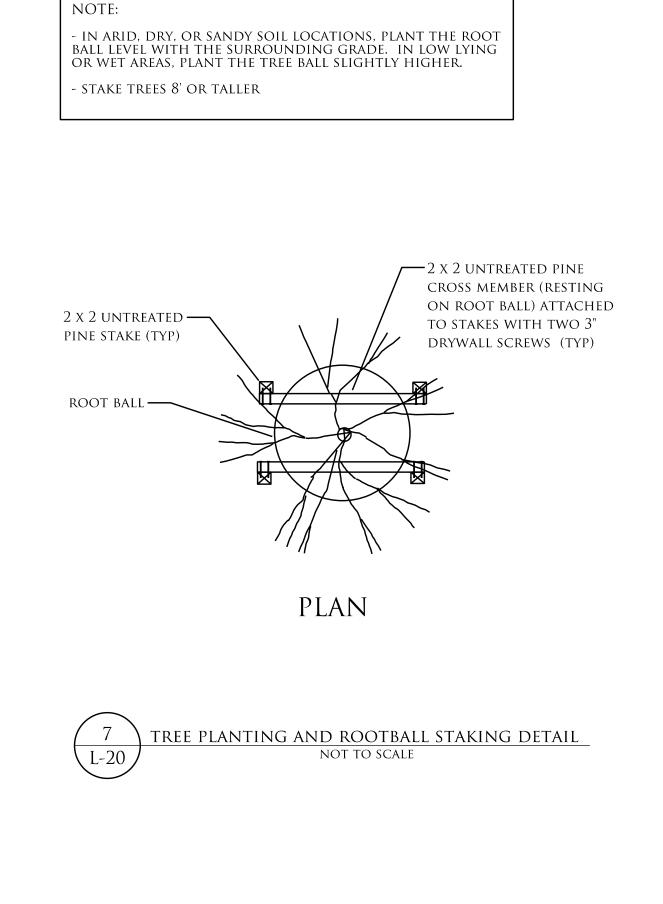

NVIRONMENTAL UNIT LANDSCAPE DESIGN & DEVELOPMENT

1557 MAIL SERVICE CENTER RALEIGH NC 27699-1557 PH: 919-707-2935 FAX: 919-715-2554

HTTP://WWW.NCDOT.ORG/DOH/OPERATIONS/DP\_CHIEF\_ENG/ROADSIDE/

NORTHAMPTON WELCOME CENTER NORTHAMPTON COUNTY

WBS #: 46305.3.58



concrete steps with handrail Dimensions



| PTION:  | PREL. DESIGN DATE : | June 2018       | CONSTRUCTION DETAILS |  |
|---------|---------------------|-----------------|----------------------|--|
| DESCRII | CHECKED BY & DATE : | B.KOPETSKY 9/25 | Landscape plan sheet |  |
| HEET    | FINAL DESIGN DATE : | July 11, 2018   |                      |  |



|         | T.I.P. # |            |  |
|---------|----------|------------|--|
| *SOLINA | WBS #    | 46305.3.58 |  |
|         | FED I.D. | . #        |  |

*L-19 L-23* 















NCDOT - ROADSIDE ENVIRONMENTAL UNIT LANDSCAPE DESIGN & DEVELOPMENT

1557 MAIL SERVICE CENTER RALEIGH NC 27699-1557 PH: 919-707-2935 FAX: 919-715-2554

HTTP://WWW.NCDOT.ORG/DOH/OPERATIONS/DP\_CHIEF\_ENG/ROADSIDE/

NORTHAMPTON WELCOME CENTER NORTHAMPTON COUNTY

PLANT HOLE WIDTH (X) TO

SIZE OR CONTAINER DIAMETER.

BE TWICE THE ROOT BALL

WBS #: 46305.3.58





| 7110N:    | PREL. DESIGN DATE : | June 2018       | Planting Details     |  |
|-----------|---------------------|-----------------|----------------------|--|
| DESCRI    | CHECKED BY & DATE : | B.KOPETSKY 9/25 | Landscape plan sheet |  |
| 5 H E E I | FINAL DESIGN DATE : | July 11, 2018   |                      |  |



VBS # 46305.3.58



#### IRRIGATION NOTES & LEGEND

\*IRRIGATION CONTRACTOR MUST BE LICENSED BY THE NCICLB UND