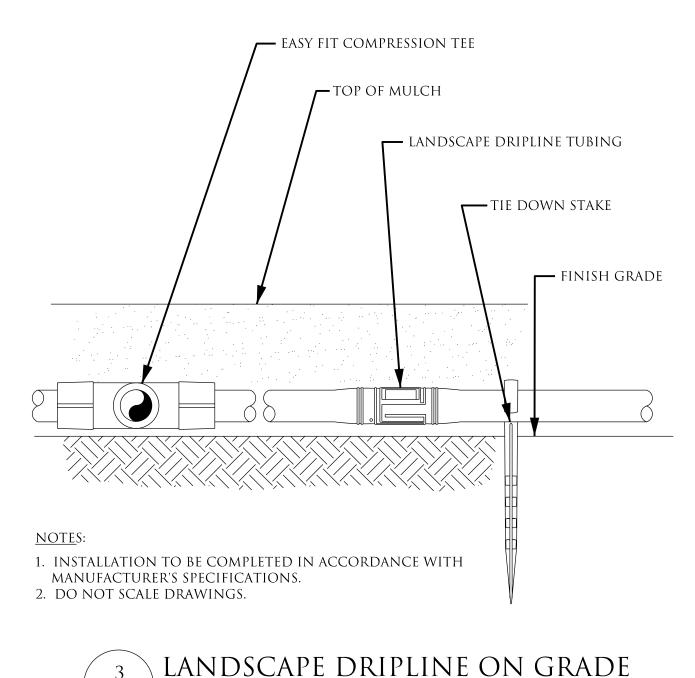

CENTER RALEIGH NC 27699-1557 PH: 919-707-2935 FAX: 919-715-2554

HTTP://WWW.NCDOT.ORG/DOH/OPERATIONS/DP\_CHIEF\_ENG/ROADSIDE/

NORTHAMPTON WELCOME CENTER NORTHAMPTON COUNTY

WBS #: 46305.3.58



| GNER | TION:   | PREL. DESIGN DATE : |
|------|---------|---------------------|
| C001 | DESCRIF | CHECKED BY & DATE : |
| نمرم | ET 1    | FINAL DESIGN DATE : |

June 2018

JULY 11, 2018

B.KOPETSKY 9/25 | PLANT BED IRRIGATION

Irrigation Plan

T.I.P. # \_ \_ \_ \_ WBS # 46305.3.58 FED I.D. #

TOTAL SHEET NO :



1. INSTALLATION TO BE COMPLETED IN ACCORDANCE WITH MANUFACTURERS SPECIFICATIONS. 2. DO NOT SCALE DRAWINGS.





,------,

LEGEND

- 1. INSTALLATION TO BE COMPLETED IN ACCORDANCE WITH MANUFACTURERS SPECIFICATIONS.
- 2. DO NOT SCALE DRAWINGS. 3. INSTALL SPRINKLERHEAD AT FINISHED GRADE





POTABLE SYSTEM (NOT TO SCALE)



- 1. INSTALLATION TO BE COMPLETED IN ACCORDANCE WITH MANUFACTURER'S SPECIFICATIONS.
- 2. DO NOT SCALE DRAWINGS.
- 3. INSTALL SPRINKLER AT FINISHED GRADE.





1. INSTALLATION TO BE COMPLETED IN ACCORDANCE WITH MANUFACTURERS SPECIFICATIONS.

CONTROLLER WALL MOUNT

/ WALL-MOUNT CONTROLLER, METAL (NOT TO SCALE)

2. THE NEW CONTROLLER SHALL REPLACE THE EXISTING IRRIGATION CONTROLLER IN THE

MECHANICAL ROOM OF THE REST AREA BUILDING.

- SMALL METAL CABINET WALL MOUNT IRRIGATION CONTROLLER SEE PLAN FOR NUMBER OF STATIONS (VALVES).
- 1/2" CONDUIT FOR ELECTRICAL POWER PER LOCAL AND NATIONAL ELECTRICAL CODES. OPTIONAL 3/4" KNOCK-OUT IF LARGER CONDUITS ARE USED.
- (3) OPTINOAL 1/2" KNOCK-OUT FOR RAIN SENSOR WIRE.
- AND MV OR PUMP START WIRES. OPTIONAL 3" KNOCK-OUT