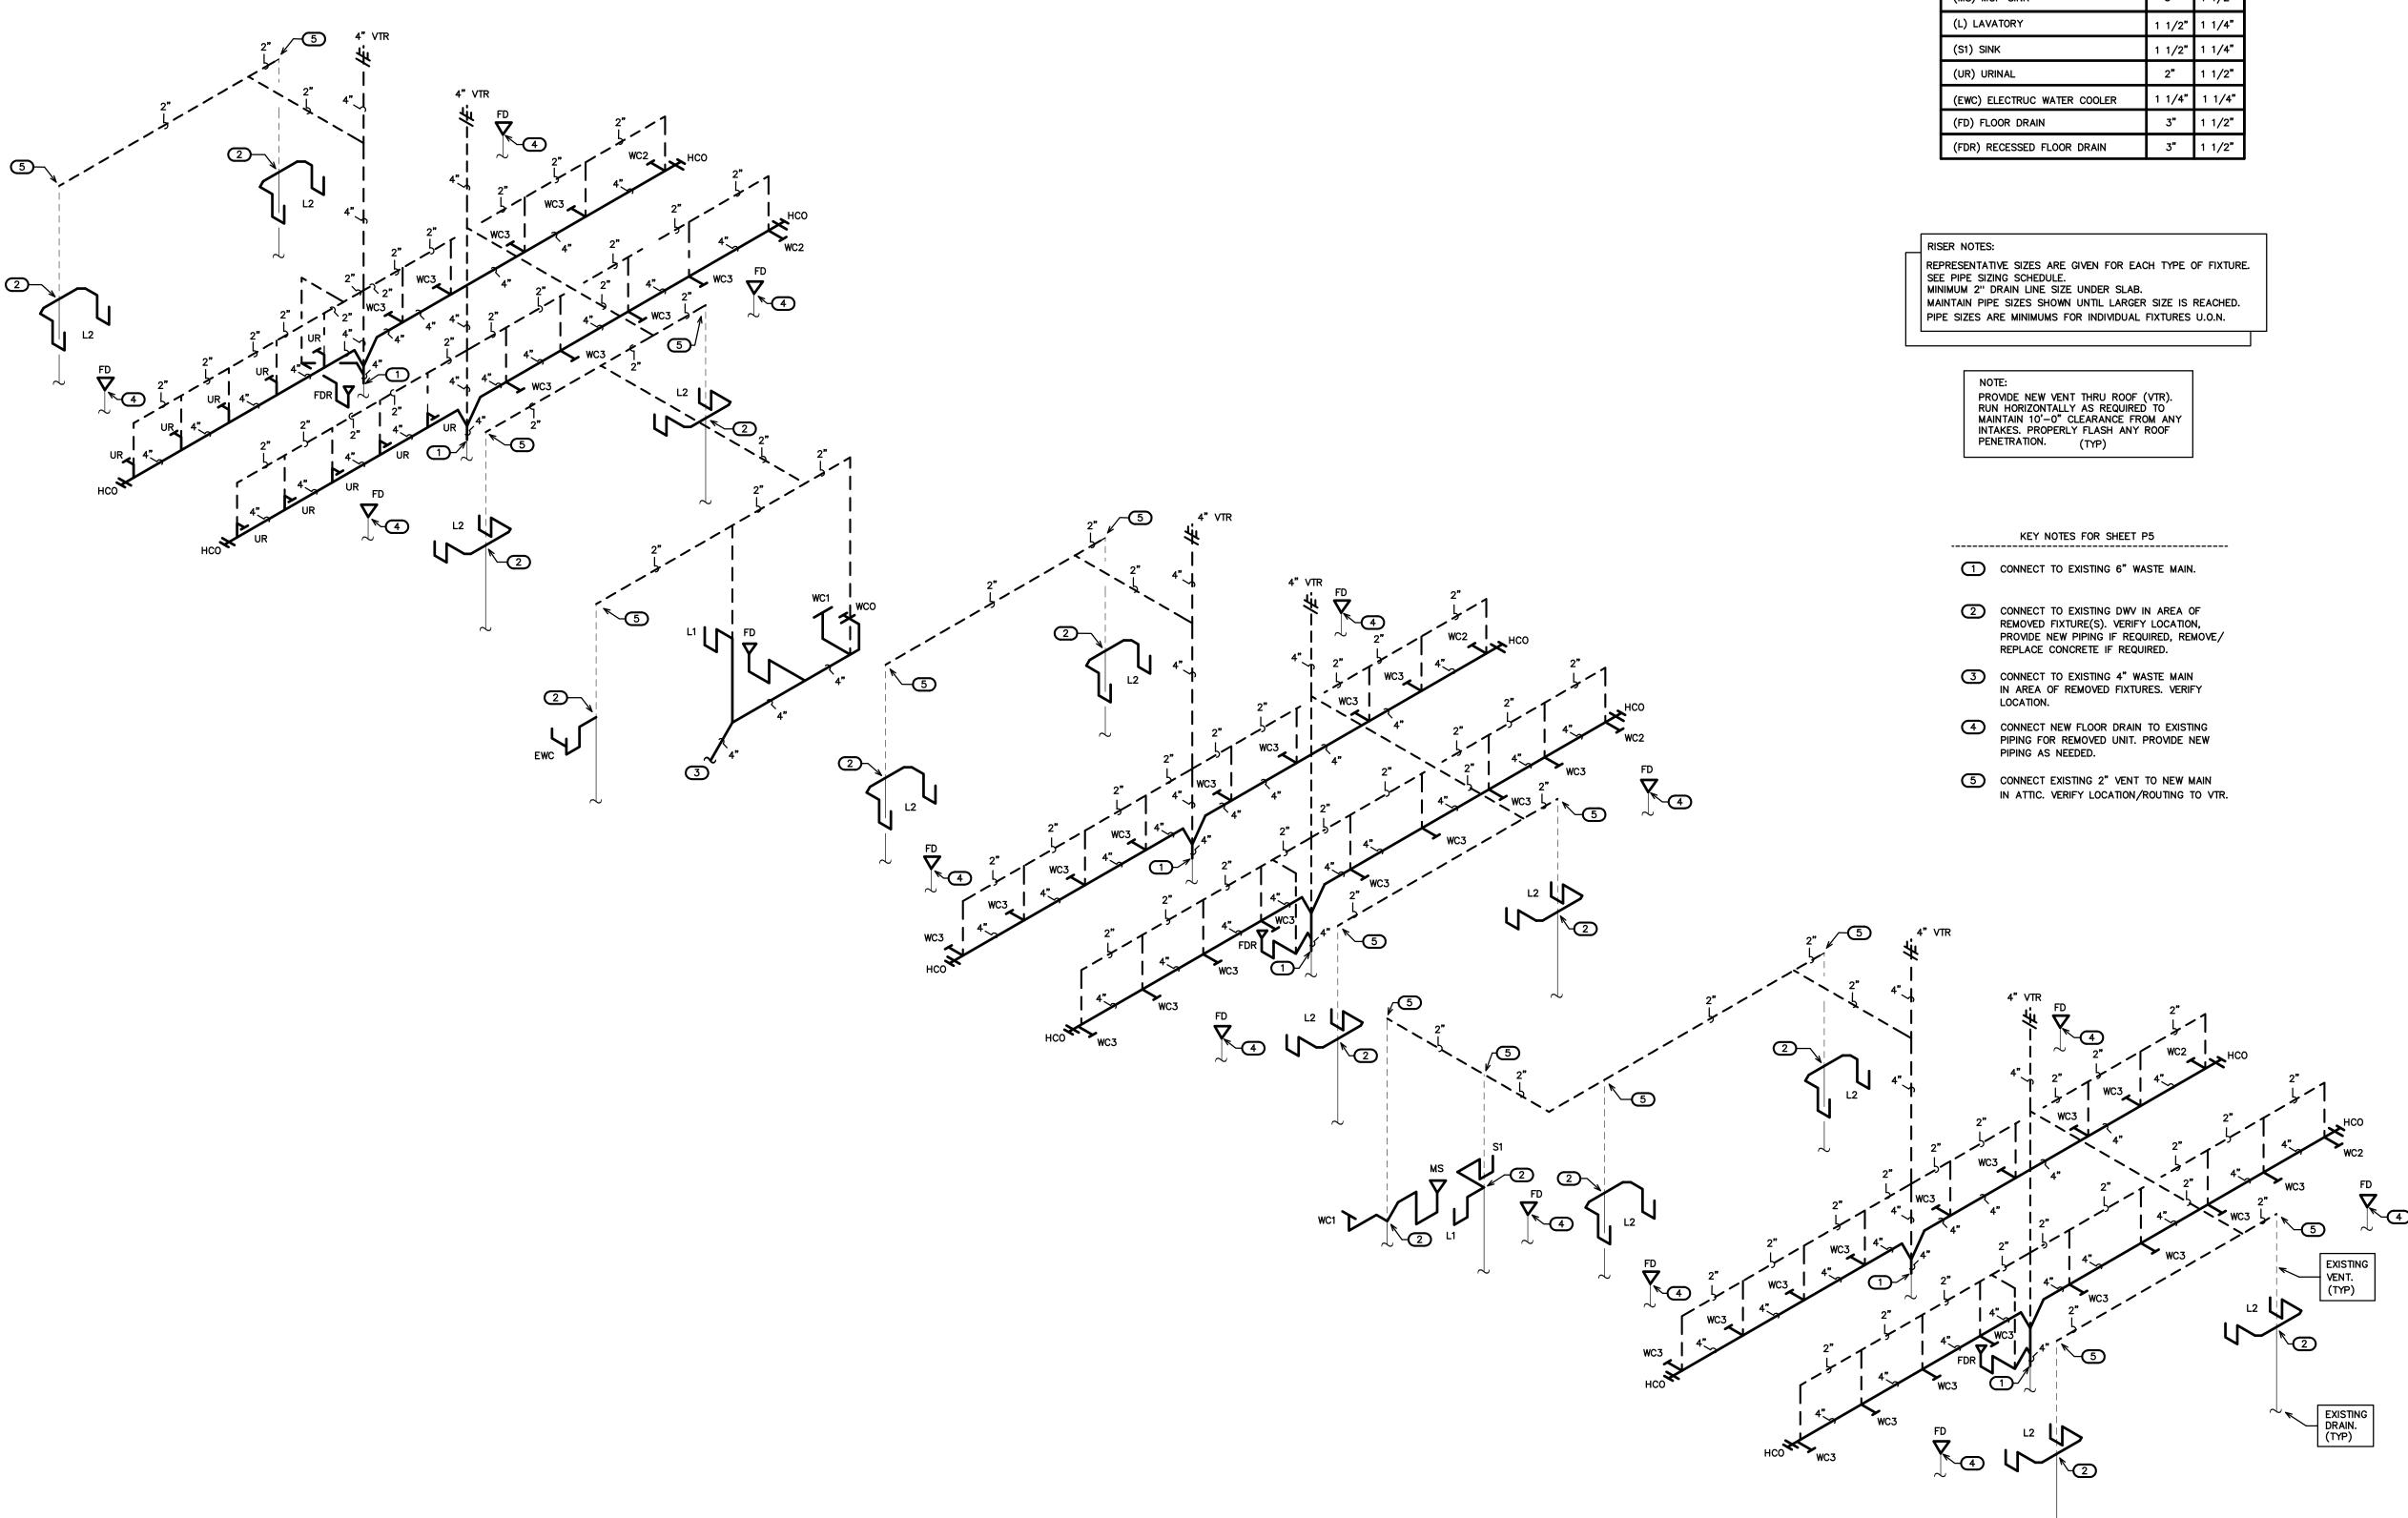

8 6:43:56 PM EDT

WBS: 15RE.10.3 SCO ID# 18-19070-01A

NORTHAMPTON CTY. REST AREA- RENOV. I-95 NEAR VA STATE LINE PLEASEANT HILL, NORTH CAROLINA

PROJECT NO. 1704a

PROJECT TITLE

DRAWING TITLE DWV PLAN

PLOT DATE

9/18/18



WEEKS TURNER ARCHITECTURE, PA 3305-109 Durham Drive Raleigh, North Carolina 27603 919.779.9797 fax: 919.779.0826 www.weeksturner.com

**ENGINEER** 

BURKE DESIGN GROUP, Pa CONSULTING ENGINEERS

3305-109 Durham Drive Raleigh, North Carolina 27603 919.771.1916 fax: 919.779.0826 email: benburke@nc.rr.com

Corp. License # C-2652



Ben Burke 9/18/2018 6:43:56 PM EDT

WBS: 15RE.10.3 SCO ID# 18-19070-01A

PROJECT TITLE NORTHAMPTON CTY. REST AREA- RENOV. I-95 NEAR VA STATE LINE PLEASEANT HILL, NORTH CAROLINA

PROJECT NO. 1704a

DRAWING TITLE SUPPLY PLAN

PLOT DATE

9/18/18



1) DWV RISER
SCALE: NOT TO SCALE

( VERIFY ALL EQUIPMENT REQUIREMENTS PRIOR TO ROUGH-IN )

| PIPE SIZING SCHE              | DULE   |        |
|-------------------------------|--------|--------|
| FIXTURE TYPE                  | DRAIN  | VENT   |
| (WC) FLUSH VALVE WATER CLOSET | 3"     | 1 1/2" |
| (MS) MOP SINK                 | 3"     | 1 1/2" |
| (L) LAVATORY                  | 1 1/2" | 1 1/4" |
| (S1) SINK                     | 1 1/2" | 1 1/4" |
| (UR) URINAL                   | 2"     | 1 1/2" |
| (EWC) ELECTRUC WATER COOLER   | 1 1/4" | 1 1/4" |
| (FD) FLOOR DRAIN              | 3"     | 1 1/2" |
| (FDR) RECESSED FLOOR DRAIN    | 3"     | 1 1/2" |

**WEEKS TURNER ARCHITECTURE** 

WEEKS TURNER ARCHITECTURE, PA 3305-109 Durham Drive Raleigh, North Carolina 27603 919.779.9797 fax: 91