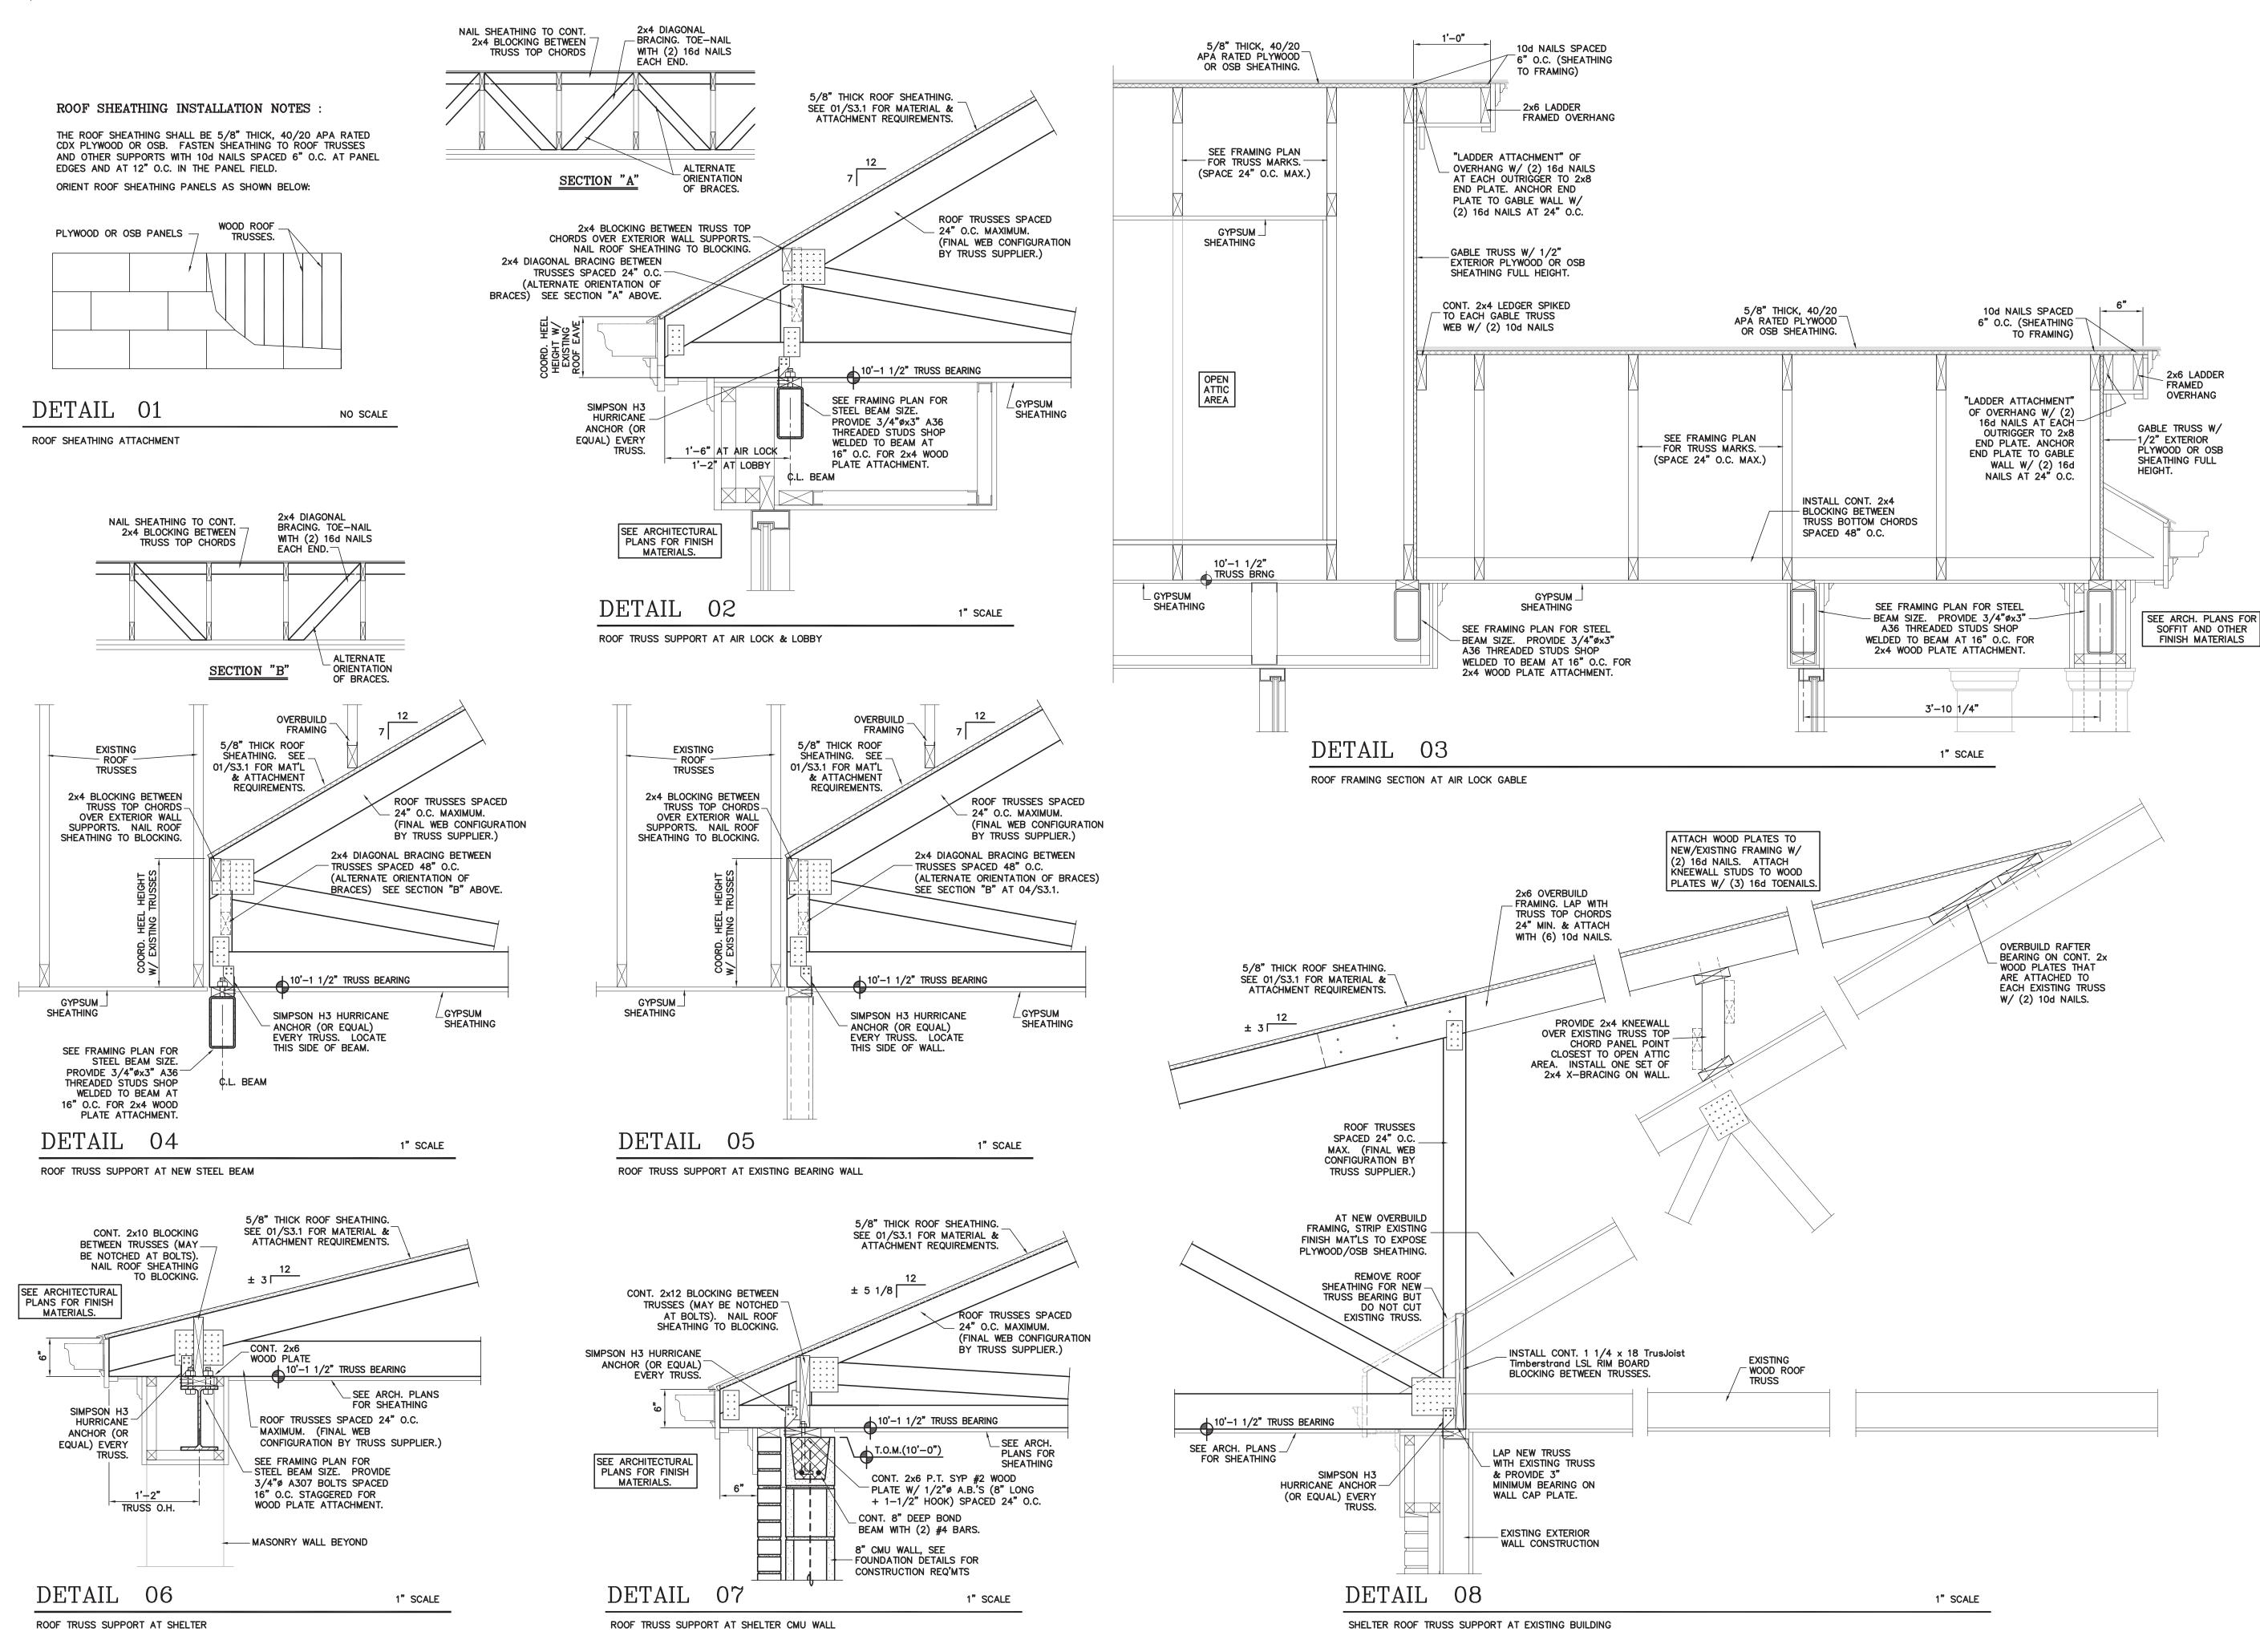

BE LOCATED WITHIN 8" OF THE ENDS OF ALL WALLS.



WALL FOOTING SECTION AT SHELTER





NEW STEEL COLUMN SETTING DETAIL ON EXISTING FOUNDATION



WEEKS TURNER ARCHITECTURE. PA 3305-109 Durham Drive Raleigh, North Carolina 27603 919.779.9797 fax: 919.779.0826 www.weeksturner.com





WBS: 15RE.10.3 SCO ID# 18-19070-01A

PROJECT TITLE NORTHAMPTON CTY. REST AREA-RENOV. I-95 NEAR VA STATE LINE PLEASANT HILL, NORTH CAROLINA

PROJECT NO. LA-11835 DRAWING TITLE **FOUNDATION DETAILS** 

OF 7 SHEET 5

PLOT DATE REVISION

9/18/18

This original sheet is 24" x 36"; other dimensions indicate it has been altered.

All information on this sheet is the property of Weeks Turner Architecture and may not be duplicated in whole or in part without written

authorization from Weeks Turner Architecture. 2018 ©



WEEKS TURNER ARCHITECTURE, PA 3305-109 Durham Drive Raleigh, North Carolina 27603 919.779.9797 fax: 919.779.0826 www.weeksturner.com





WBS: 15RE.10.3 SCO ID# 18-19070-01A

PROJECT TITLE

NORTHAMPTON CTY

REST AREA-RENOV.

I-95 NEAR VA STATE LINE
PLEASANT HILL, NORTH CAROLINA

LA-11835

DRAWING TITLE

FRAMING DETAILS

PROJECT NO.

S 3 1

9/18/18

PLOT DATE

REVISION

This original sheet is 24" x 36"; other dimensions indicate it has been altered.

All information on this sheet is the property of Weeks Turner Architecture and may not be duplicated in whole or in part without written authorization from Weeks Turner Architecture. 2018 ©









WEEKS TURNER ARCHITECTURE, PA 3305-109 Durham Drive Raleigh, North Carolina 27603 919.779.9797 fax: 919.779.0826 www.weeksturner.com





WBS: 15