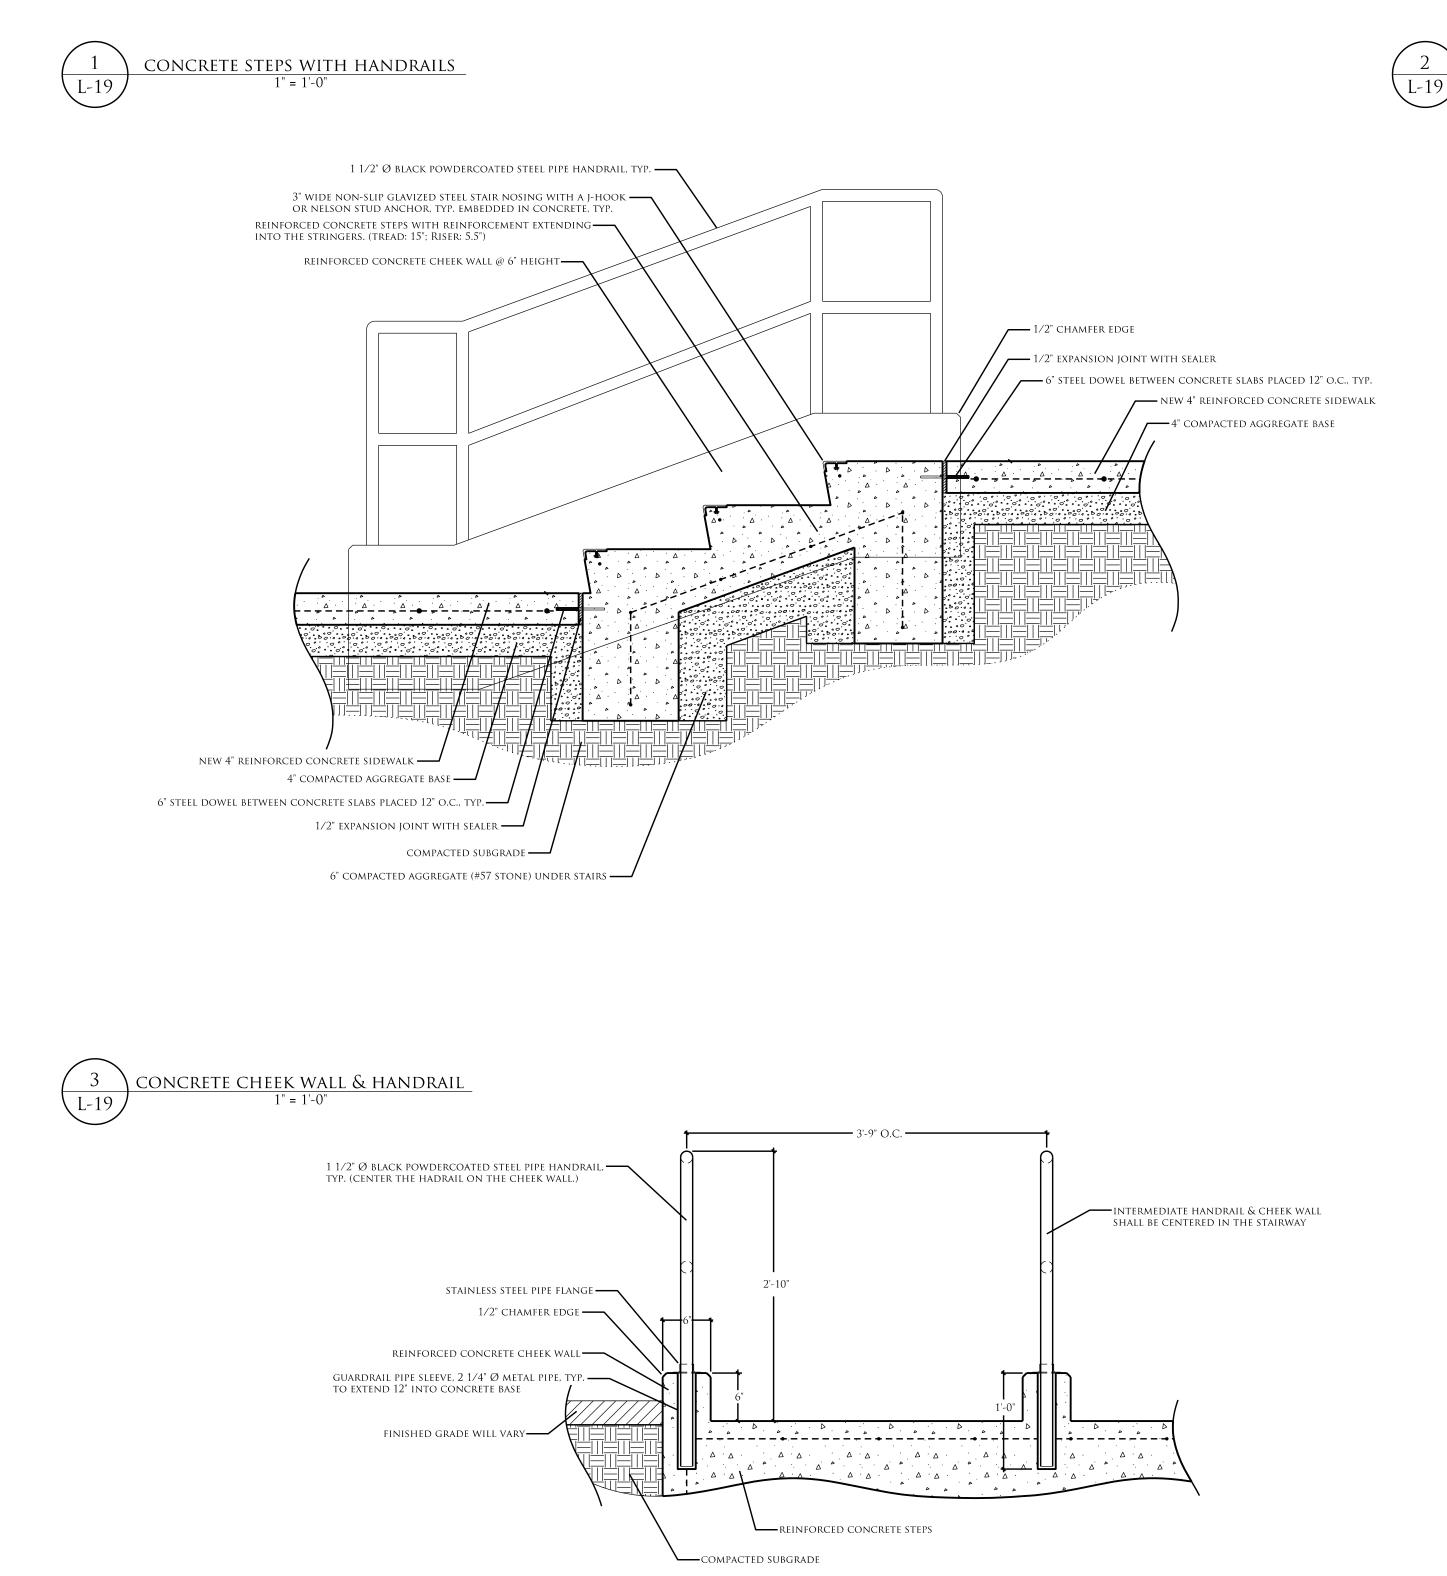

35 FAX: 919-715-2554

HTTP://WWW.NCDOT.ORG/DOH/OPERATIONS/DP\_CHIEF\_ENG/ROADSIDE/

NORTHAMPTON WELCOME CENTER NORTHAMPTON COUNTY

WBS #: 46305.3.58





| SHEET DESCRIPTION: |   | PREL. DESIGN DATE : | June 2018       | Construction Details |
|--------------------|---|---------------------|-----------------|----------------------|
|                    | O | CHECKED BY & DATE : | B.KOPETSKY 9/25 | Landscape plan sheet |
|                    |   | FINAL DESIGN DATE : | July 11, 2018   |                      |



| OF NORTH CAROL | T.I.P. # |      |                  |
|----------------|----------|------|------------------|
| The Rolling    | WBS #    | 4630 | 5.3.58           |
|                | FED I.D. | #    |                  |
|                | SHEET    | NO : | TOTAL SHEET NO : |









NCDOT - ROADSIDE ENVIRONMENTAL UNIT LANDSCAPE DESIGN & DEVELOPMENT

1557 MAIL SERVICE CENTER RALEIGH NC 27699-1557 PH: 919-707-2935 FAX: 919-715-2554

HTTP://WWW.NCDOT.ORG/DOH/OPERATIONS/DP\_CHIEF\_ENG/ROADSIDE/

NORTHAMPTON WELCOME CENTER NORTHAMPTON COUNTY

WBS #: 46305.3.58



concrete steps with handrail Dimensions



| PTION:  | PREL. DESIGN DATE : | June 2018       | CONSTRUCTION DETAILS |  |
|---------|---------------------|-----------------|----------------------|--|
| DESCRII | CHECKED BY & DATE : | B.KOPETSKY 9/25 | Landscape plan sheet |  |
| HEET    | FINAL DESIGN DATE : | July 11, 2018   |                      |  |



|         | T.I.P. # |            |  |
|---------|----------|------------|--|
| *SOLINA | WBS #    | 46305.3.58 |  |
|         | FED I.D. | . #        |  |