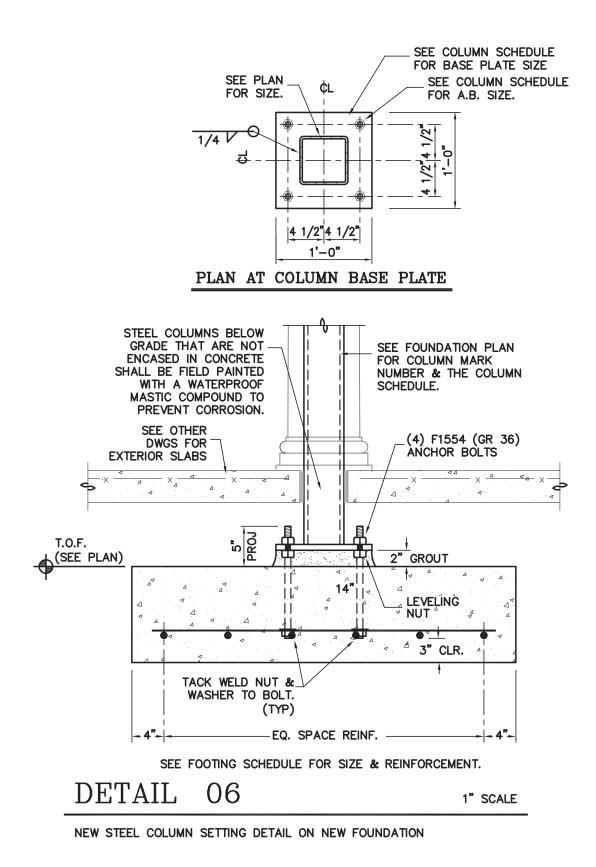

tered.

All information on this sheet is the property of Weeks Turner Architecture and may not be duplicated in whole or in part without written authorization from Weeks Turner Architecture. 2018 ©



NOTES:

USE A KEYED CONSTRUCTION JOINT (K.J.) BETWEEN POURS. SLAB IS ADEQUATE FOR A LIGHT COMMERCIAL OCCUPANCY WITH A MAXIMUM LIVE LOAD OF 100 PSF.

DETAIL 01

1" SCALE

TYP. SLAB ON GRADE, CONTROL JOINT, CONSTRUCTION JOINT



DETAIL 02 1" SCALE

STEPPED FOOTING DETAIL



EDGE OF NEW SLAB AT EXISTING BUILDING

1" SCALE



G.C. / MASON SUBCONTRACTOR NOTE:

ALL VERTICAL REINFORCING BARS ARE TO BE CENTERED IN WALLS UNLESS NOTED OTHERWISE.

1) A VERTICAL BAR SHALL BE LOCATED AT ALL CORNERS. 2) A VERTICAL BAR SHALL BE LOCATED WITHIN 8" OF THE ENDS OF ALL WALLS.



WALL FOOTING SECTION AT SHELTER





NEW STEEL COLUMN SETTING DETAIL ON EXISTING FOUNDATION



WEEKS TURNER ARCHITECTURE. PA 3305-109 Durham Drive Raleigh, North Carolina 27603 919.779.9797 fax: 919.779.0826 www.weeksturner.com





WBS: 15RE.10.3 SCO ID# 18-19070-01A

PROJECT TITLE NORTHAMPTON CTY. REST AREA-RENOV. I-95 NEAR VA STATE LINE PLEASANT HILL, NORTH CAROLINA

PROJECT NO. LA-11835 DRAWING TITLE **FOUNDATION DETAILS** 

OF 7 SHEET 5

PLOT DATE REVISION

9/18/18

This original sheet is 24" x 36"; other dimensions indicate it has been altered.

All information on this sheet is the property of Weeks Turner Architecture and may not be duplicated in whole or in part without written

authorization from Weeks Turner Architecture. 2018 ©



WEEKS TURNER ARCHITECTURE, PA 3305-109 Durham Drive Raleigh, North Carolina 27603