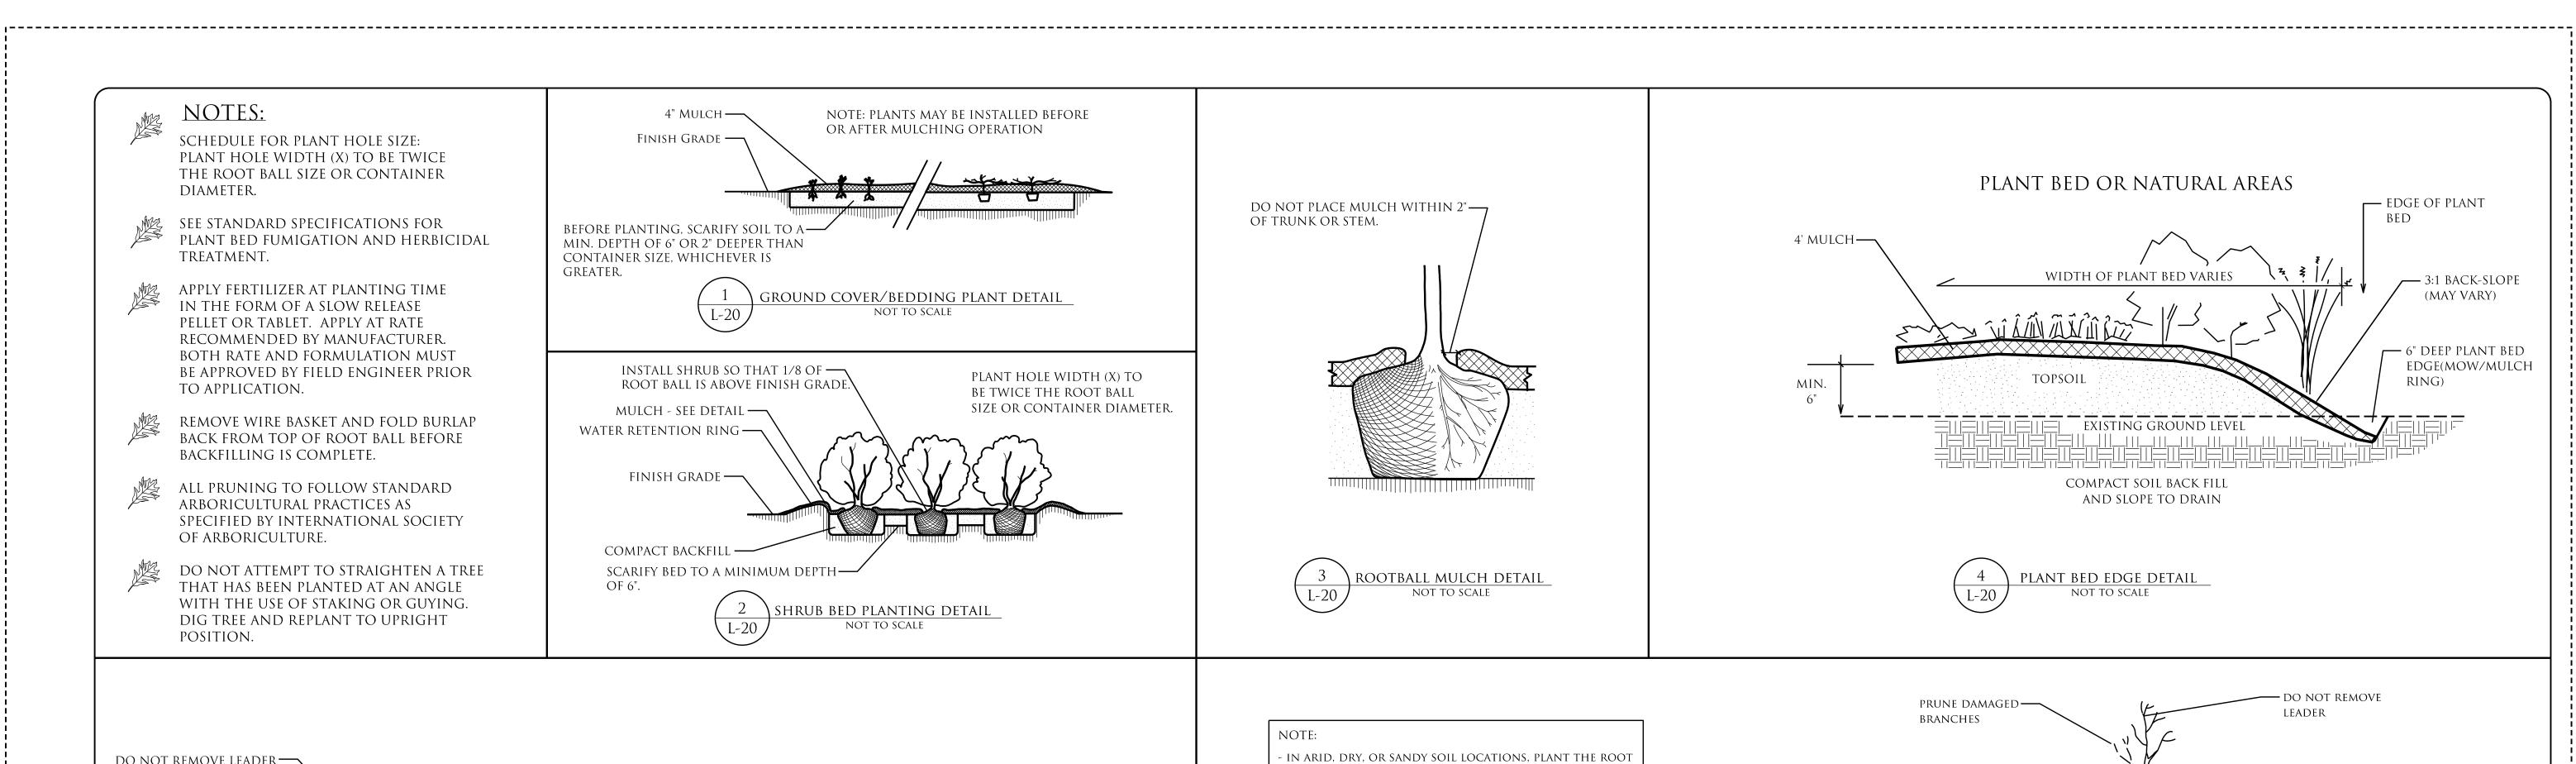

ADSIDE ENVIRONMENTAL UNIT LANDSCAPE DESIGN & DEVELOPMENT

1557 MAIL SERVICE CENTER RALEIGH NC 27699-1557 PH: 919-707-2935 FAX: 919-715-2554

HTTP://WWW.NCDOT.ORG/DOH/OPERATIONS/DP\_CHIEF\_ENG/ROADSIDE/

NORTHAMPTON WELCOME CENTER NORTHAMPTON COUNTY

WBS #: 46305.3.58



concrete steps with handrail Dimensions



| PTION:  | PREL. DESIGN DATE : | June 2018       | CONSTRUCTION DETAILS |  |
|---------|---------------------|-----------------|----------------------|--|
| DESCRII | CHECKED BY & DATE : | B.KOPETSKY 9/25 | Landscape plan sheet |  |
| HEET    | FINAL DESIGN DATE : | July 11, 2018   |                      |  |



|         | T.I.P. # |            |  |
|---------|----------|------------|--|
| *SOLINA | WBS #    | 46305.3.58 |  |
|         | FED I.D. | . #        |  |

*L-19 L-23* 















NCDOT - ROADSIDE ENVIRONMENTAL UNIT LANDSCAPE DESIGN & DEVELOPMENT

1557 MAIL SERVICE CENTER RALEIGH NC 27699-1557 PH: 919-707-2935 FAX: 919-715-2554

HTTP://WWW.NCDOT.ORG/DOH/OPERATIONS/DP\_CHIEF\_ENG/ROADSIDE/

NORTHAMPTON WELCOME CENTER NORTHAMPTON COUNTY

PLANT HOLE WIDTH (X) TO

SIZE OR CONTAINER DIAMETER.

BE TWICE THE ROOT BALL

WBS #: 46305.3.58





| 7110N:    | PREL. DESIGN DATE : | June 2018       | Planting Details     |  |
|-----------|---------------------|-----------------|----------------------|--|
| DESCRI    | CHECKED BY & DATE : | B.KOPETSKY 9/25 | Landscape plan sheet |  |
| 5 H E E I | FINAL DESIGN DATE : | July 11, 2018   |                      |  |



VBS # 46305.3.58



#### IRRIGATION NOTES & LEGEND

\*IRRIGATION CONTRACTOR MUST BE LICENSED BY THE NC