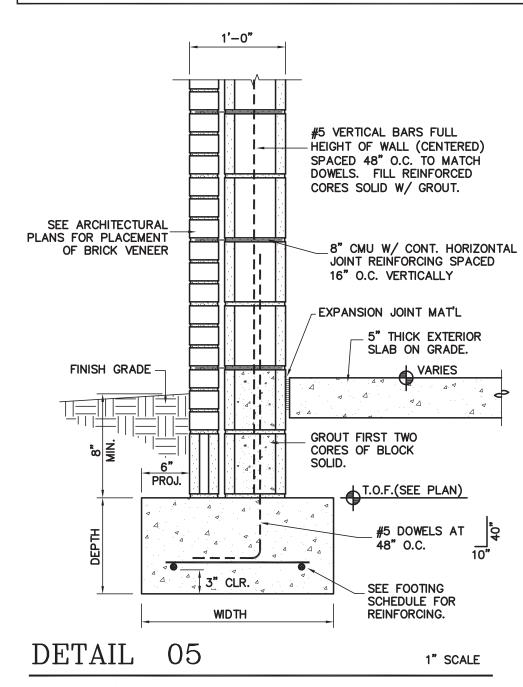

dimensions indicate it has been altered.

All information on this sheet is the property of Weeks Turner Architecture and may not be duplicated in whole or in part without written authorization from Weeks Turner Architecture. 2018 ©



NOTES:

USE A KEYED CONSTRUCTION JOINT (K.J.) BETWEEN POURS. SLAB IS ADEQUATE FOR A LIGHT COMMERCIAL OCCUPANCY WITH A MAXIMUM LIVE LOAD OF 100 PSF.

DETAIL 01

1" SCALE

TYP. SLAB ON GRADE, CONTROL JOINT, CONSTRUCTION JOINT



DETAIL 02 1" SCALE

STEPPED FOOTING DETAIL



EDGE OF NEW SLAB AT EXISTING BUILDING

1" SCALE



G.C. / MASON SUBCONTRACTOR NOTE:

ALL VERTICAL REINFORCING BARS ARE TO BE CENTERED IN WALLS UNLESS NOTED OTHERWISE.

1) A VERTICAL BAR SHALL BE LOCATED AT ALL CORNERS. 2) A VERTICAL BAR SHALL BE LOCATED WITHIN 8" OF THE ENDS OF ALL WALLS.



WALL FOOTING SECTION AT SHELTER





NEW STEEL COLUMN SETTING DETAIL ON EXISTING FOUNDATION



WEEKS TURNER ARCHITECTURE. PA 3305-109 Durham Drive Raleigh, North Carolina 27603 919.779.9797 fax: 919.779.0826 www.weeksturner.com





WBS: 15RE.10.3 SCO ID# 18-19070-01A

PROJECT TITLE NORTHAMPTON CTY. REST AREA-RENOV. I-95 NEAR VA STATE LINE PLEASANT HILL, NORTH CAROLINA

PROJECT NO. LA-11835 DRAWING TITLE **FOUNDATION DETAILS** 

OF 7 SHEET 5

PLOT DATE REVISION

9/18/18

This original sheet is 24" x 36"; other dimensions indicate it has been altered.

All information on this sheet is the property of Weeks Turner Architecture and may not be duplicated in whole or in part without written

authorization from Weeks Turner Architecture. 2018 ©



WEEKS TURNER ARCHITECTURE, PA 3305-109 Durham