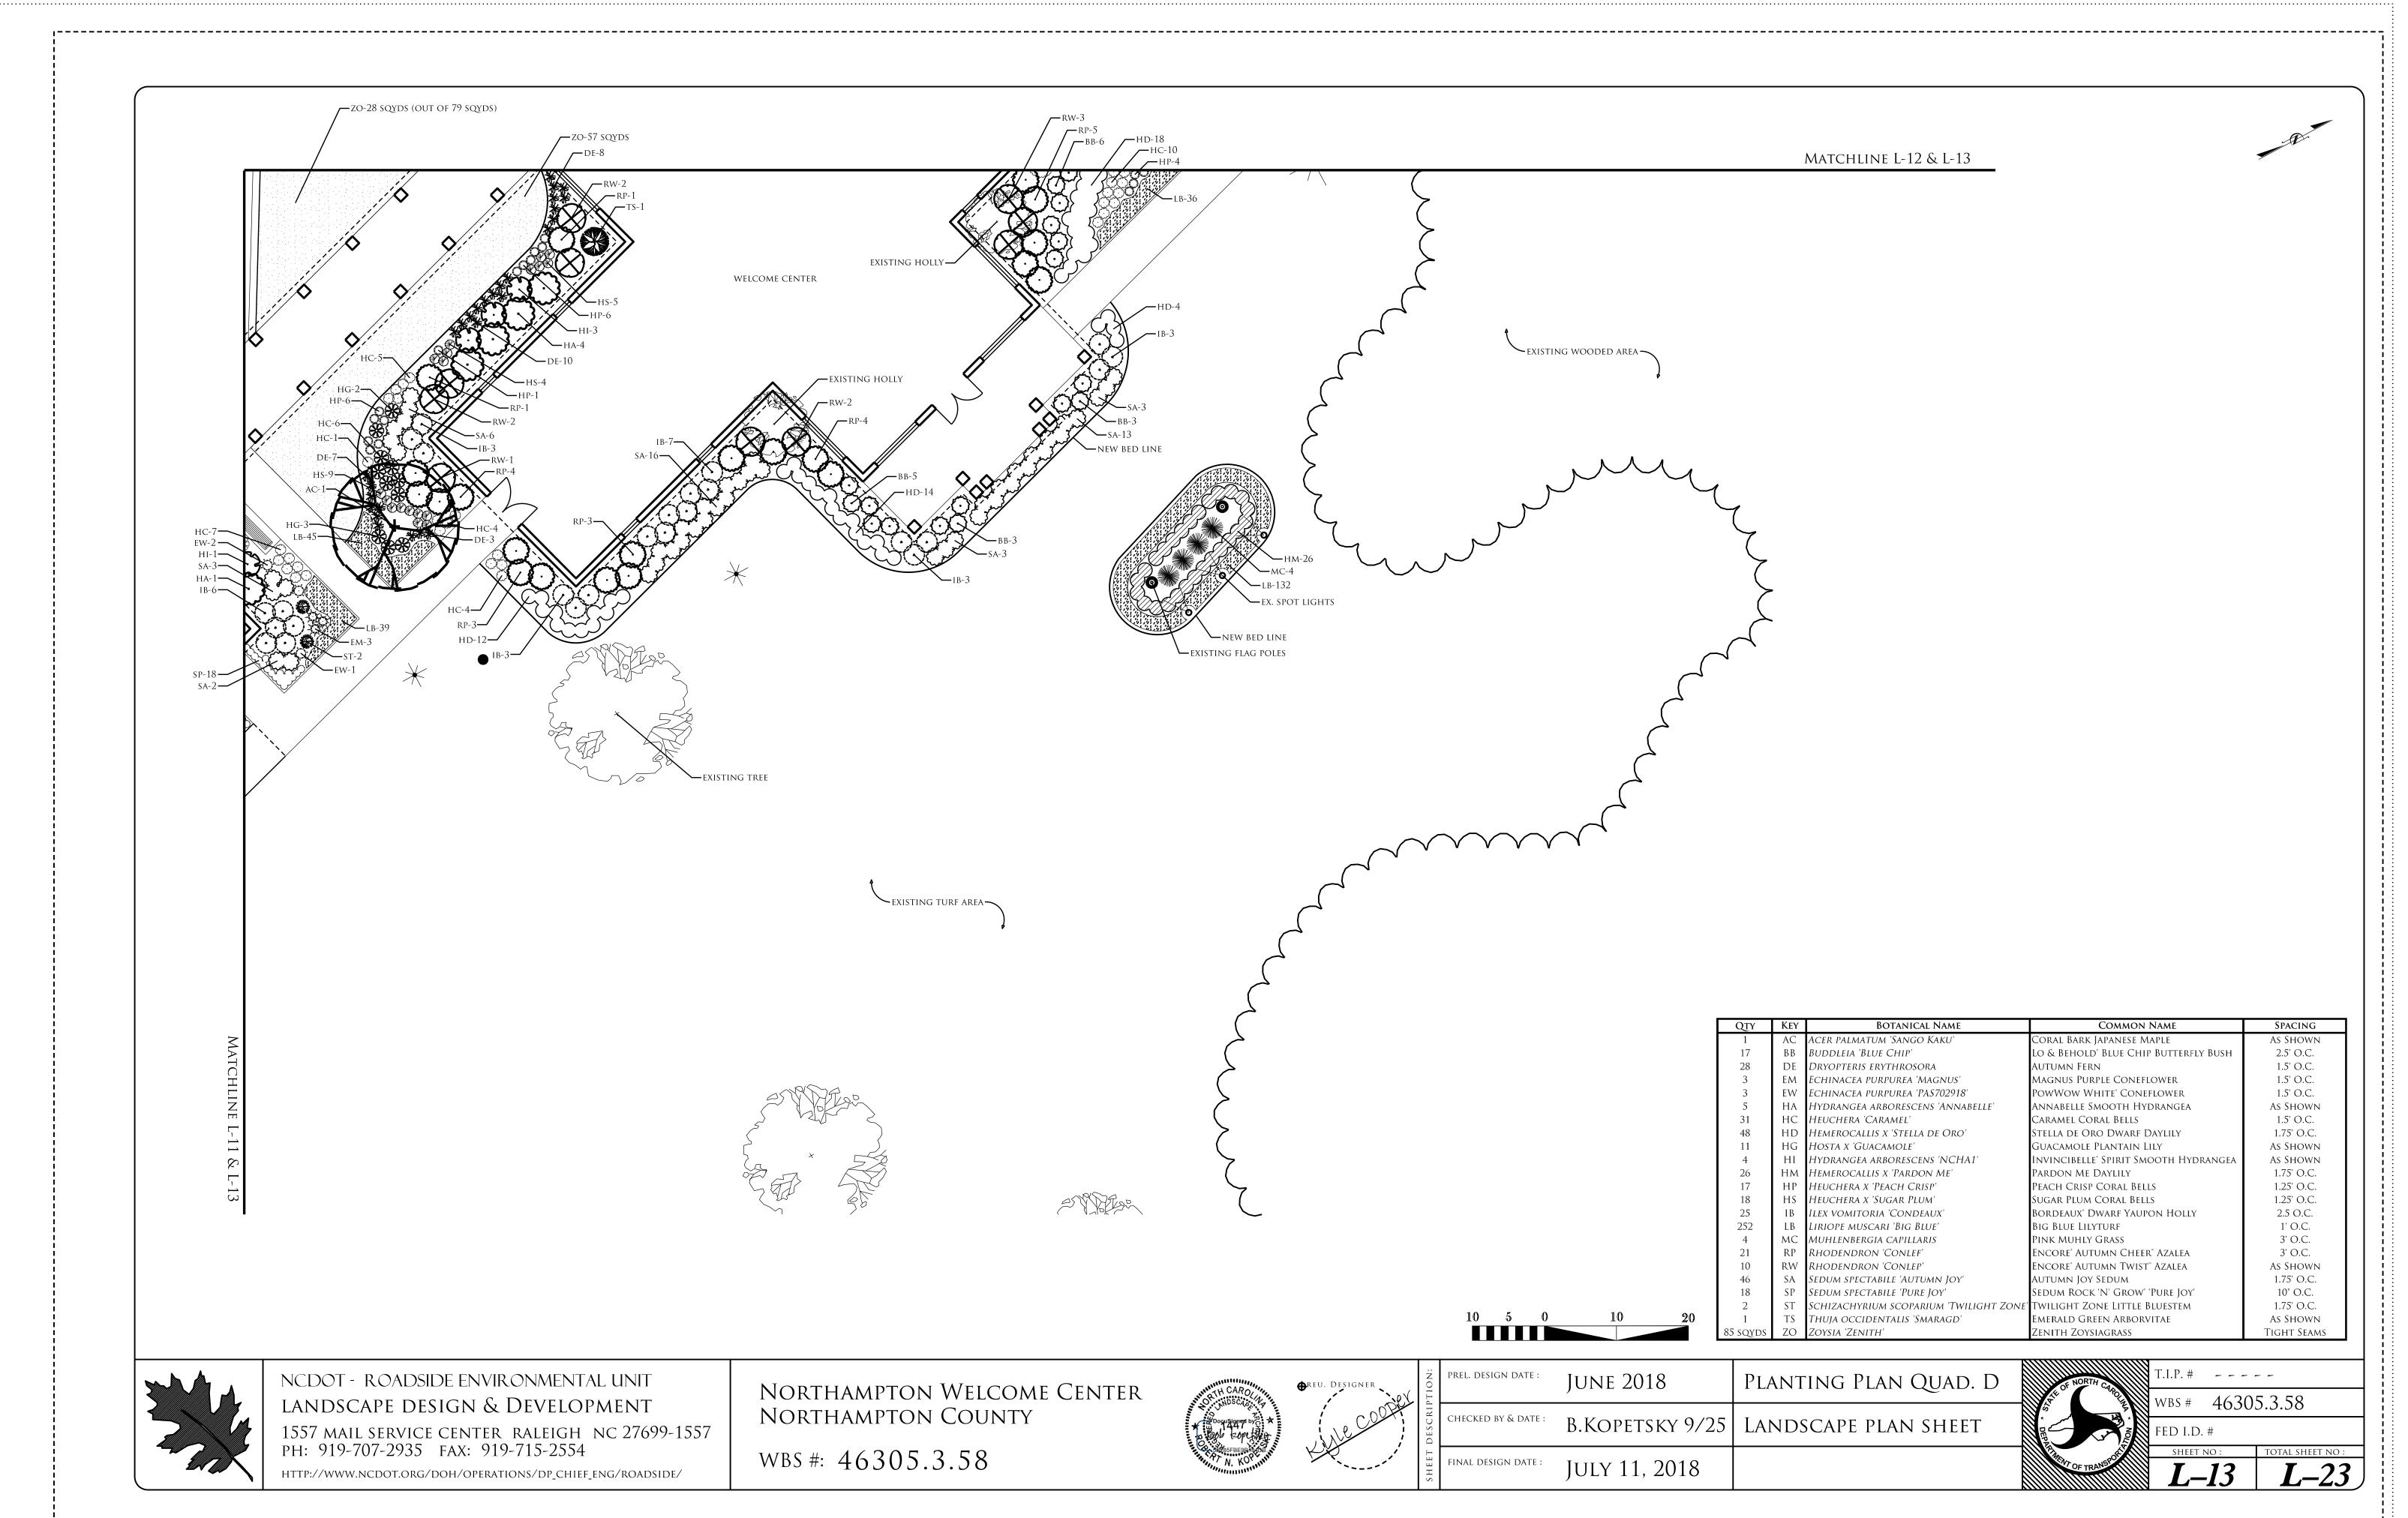

|  |
| <br>CHECKED BY & DATE : | B.KOPETSKY 9/25 | Landscape plan sheet               | ************************************** |  |



| T.I.P. # |            |
|----------|------------|
| WBS#     | 46305.3.58 |

FED I.D. #

JULY 11, 2018











1557 MAIL SERVICE CENTER RALEIGH NC 27699-1557 PH: 919-707-2935 FAX: 919-715-2554

HTTP://WWW.NCDOT.ORG/DOH/OPERATIONS/DP\_CHIEF\_ENG/ROADSIDE/

WBS #: 46305.3.58





| CRIPTION | TION:   | PREL. DESIGN DATE : | June 2018       | Planting Plan Quad. C |
|----------|---------|---------------------|-----------------|-----------------------|
|          | DESCRII | CHECKED BY & DATE : | B.KOPETSKY 9/25 | Landscape plan sheet  |
|          | SHEET   | FINAL DESIGN DATE : | July 11, 2018   |                       |



















#### RETURNED CURB ACCESSIBLE RAMP PERSPECTIVE









NCDOT - ROADSIDE ENVIRONMENTAL UNIT LANDSCAPE DESIGN & DEVELOPMENT

1557 MAIL SERVICE CENTER RALEIGH NC 27699-1557 PH: 919-707-2935 FAX: 919-715-2554

HTTP://WWW.NCDOT.ORG/DOH/OPERATIONS/DP\_CHIEF\_ENG/ROADSIDE/

NORTHAMPTON WELCOME CENTER NORTHAMPTON COUNTY

WBS #: 46305.3.58





| SHEET DESCRIPTION: |   | PREL. DESIGN DATE : | June 2018       | Construction Details |
|--------------------|---|---------------------|-----------------|----------------------|
|                    | O | CHECKED BY & DATE : | B.KOPETSKY 9/25 | Landscape plan sheet |
|                    |   | FINAL DESIGN DATE : | July 11, 2018   |                      |



| OF NORTH CAROL | T.I.P. # |      |                  |
|----------------|--------