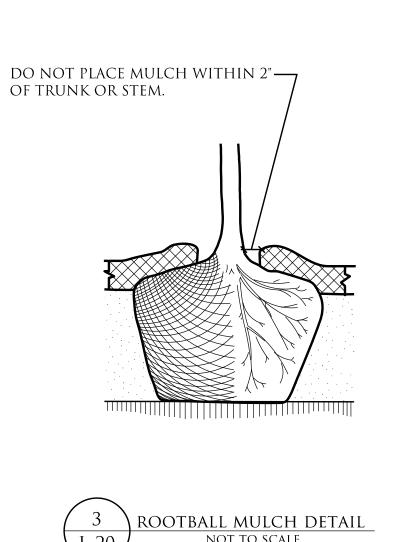

SIDE ENVIRONMENTAL UNIT LANDSCAPE DESIGN & DEVELOPMENT

1557 MAIL SERVICE CENTER RALEIGH NC 27699-1557 PH: 919-707-2935 FAX: 919-715-2554

HTTP://WWW.NCDOT.ORG/DOH/OPERATIONS/DP\_CHIEF\_ENG/ROADSIDE/

NORTHAMPTON WELCOME CENTER NORTHAMPTON COUNTY

WBS #: 46305.3.58



concrete steps with handrail Dimensions



| PTION:  | PREL. DESIGN DATE : | June 2018       | CONSTRUCTION DETAILS |  |
|---------|---------------------|-----------------|----------------------|--|
| DESCRII | CHECKED BY & DATE : | B.KOPETSKY 9/25 | Landscape plan sheet |  |
| HEET    | FINAL DESIGN DATE : | July 11, 2018   |                      |  |



|         | T.I.P. # |            |  |
|---------|----------|------------|--|
| *SOLINA | WBS #    | 46305.3.58 |  |
|         | FED I.D. | . #        |  |

*L-19 L-23* 















NCDOT - ROADSIDE ENVIRONMENTAL UNIT LANDSCAPE DESIGN & DEVELOPMENT

1557 MAIL SERVICE CENTER RALEIGH NC 27699-1557 PH: 919-707-2935 FAX: 919-715-2554

HTTP://WWW.NCDOT.ORG/DOH/OPERATIONS/DP\_CHIEF\_ENG/ROADSIDE/

NORTHAMPTON WELCOME CENTER NORTHAMPTON COUNTY

PLANT HOLE WIDTH (X) TO

SIZE OR CONTAINER DIAMETER.

BE TWICE THE ROOT BALL

WBS #: 46305.3.58





| 7110N:    | PREL. DESIGN DATE : | June 2018       | Planting Details     |  |
|-----------|---------------------|-----------------|----------------------|--|
| DESCRI    | CHECKED BY & DATE : | B.KOPETSKY 9/25 | Landscape plan sheet |  |
| 5 H E E I | FINAL DESIGN DATE : | July 11, 2018   |                      |  |



VBS # 46305.3.58



#### IRRIGATION NOTES & LEGEND

\*IRRIGATION CONTRACTOR MUST BE LICENSED BY THE NCIC