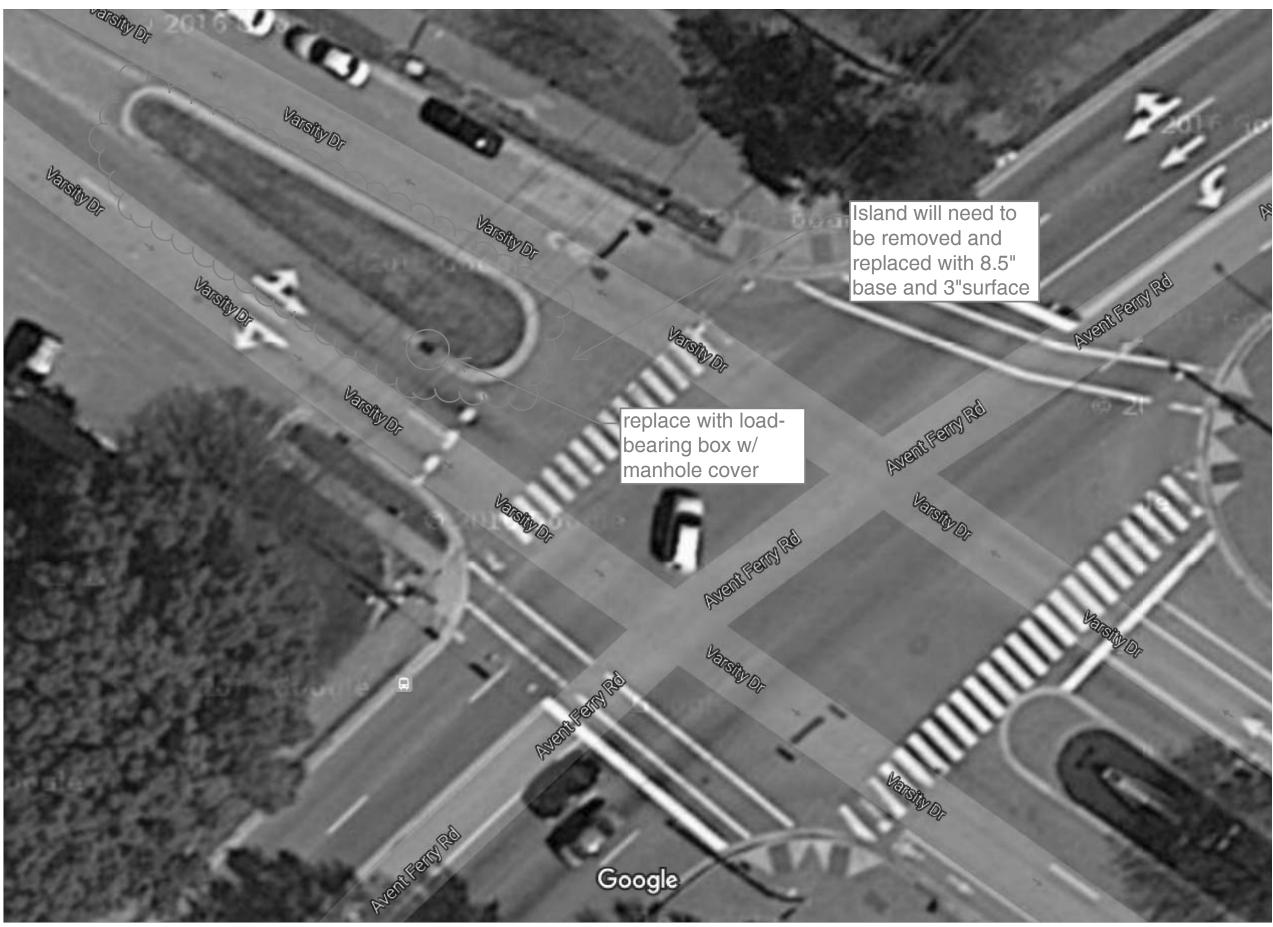

\$\$\$\$\$\$\$YSTIME\$\$\$\$ \$\$\$\$\$\$\$\$\$\$\$\$\$0Gh \$\$\$\$USERNAME\$\$\$\$

PROJECT REFERENCE NO.

SHEET NC

GENERAL NOTES:

CONSTRUCT IN ACCORDANCE WITH SECTION 859 OF THE STANDARD SPECIFICATIONS.

FIELD VERIFY THE DIMENSIONS FOR THE EXISTING BOXES.