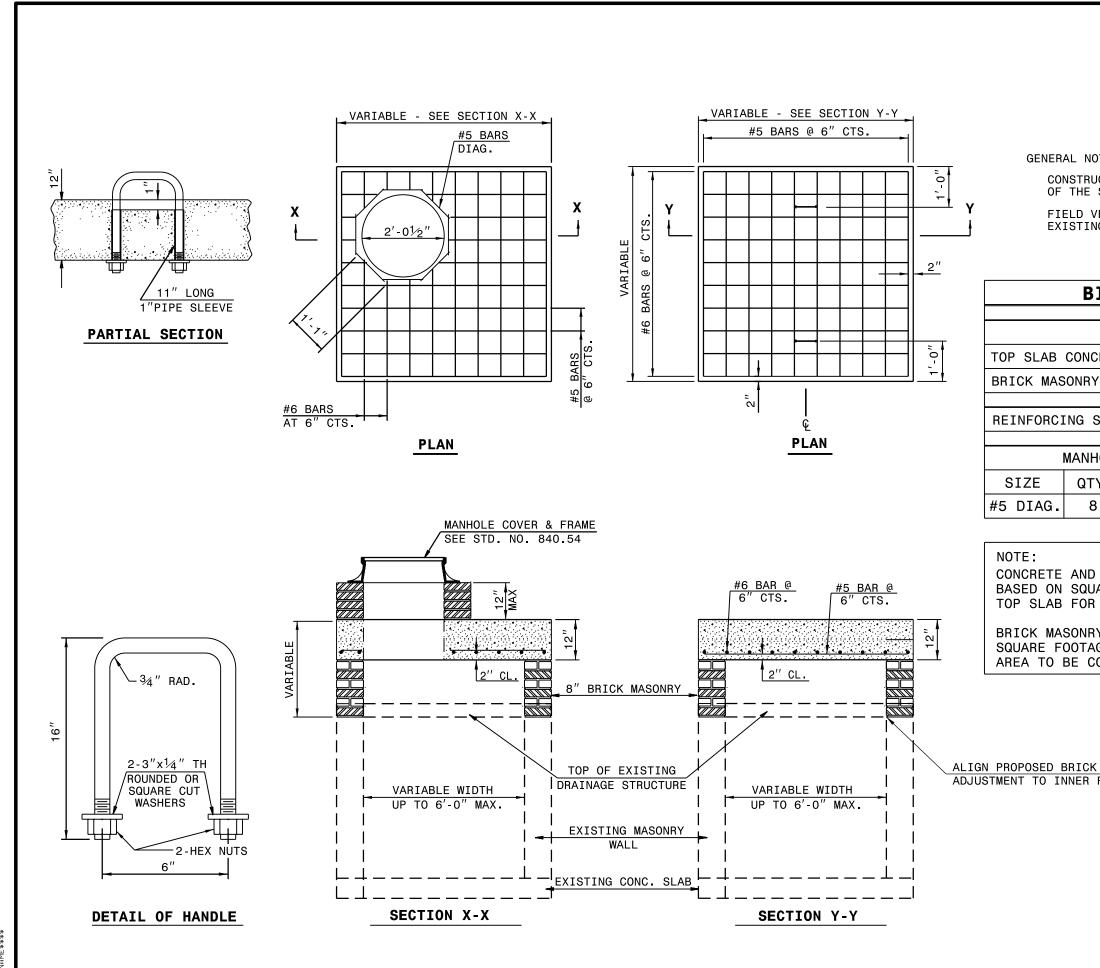

\$\$\$\$\$\$\$YSTIME\$\$\$\$ \$\$\$\$\$\$\$\$\$\$\$\$\$0Gh \$\$\$\$USERNAME\$\$\$\$

PROJECT REFERENCE NO.

SHEET NC

GENERAL NOTES:

CONSTRUCT IN ACCORDANCE WITH SECTION 859 OF THE STANDARD SPECIFICATIONS.

FIELD VERIFY THE DIMENSIONS FOR THE EXISTING BOXES.

# **BILL OF MATERIALS**

## MASONRY TOP SLAB CONCRETE CLASS "A" .037YDS<sup>3</sup> PER FT<sup>2</sup> $.025YDS^3$ PER FT<sup>2</sup>

REINFORCING STEEL

7.64LBS PER FT<sup>2</sup>

| MANHOLE OPTION QUANTITIES |      |        |                   |  |  |  |  |  |  |
|---------------------------|------|--------|-------------------|--|--|--|--|--|--|
|                           | QTY. | LENGTH | REINF. STEEL LBS. |  |  |  |  |  |  |
| ۹C.                       | 8    | 1′-1″  | 9.04              |  |  |  |  |  |  |

CONCRETE AND REINFORCING STEEL QUANTITIES BASED ON SQUARE FOOT AREA OF THE PROPOSED TOP SLAB FOR THE EXISTING DRAINAGE STRUCTURE.

BRICK MASONRY QUANTITY IS BASED ON THE TOTAL SQUARE FOOTAGE OF EXTERIOR WALL SURFACE AREA TO BE CONSTRUCTED.

ALIGN PROPOSED BRICK VERTICAL ADJUSTMENT TO INNER FACE OF WALL

|                                                                                                                 | CONTRACT S<br>AND DEVELOP  |        |  |  |  |  |  |  |
|-----------------------------------------------------------------------------------------------------------------|----------------------------|--------|--|--|--|--|--|--|
|                                                                                                                 | Office 919-707-6950        |        |  |  |  |  |  |  |
| DETAIL TO CONVERT EXISTING<br>DROP INLET OR CATCH BASIN<br>TO TRAFFIC BEARING JUNCTION BO<br>(MANHOLE OPTIONAL) |                            |        |  |  |  |  |  |  |
|                                                                                                                 | ORIGINAL BY:               | DATE : |  |  |  |  |  |  |
|                                                                                                                 | MODIFIED BY: <u>F.F.W.</u> |        |  |  |  |  |  |  |
|                                                                                                                 | CHECKED BY:                | DATE • |  |  |  |  |  |  |
|                                                                                                                 | FILE SPEC wericward/usr/de |        |  |  |  |  |  |  |