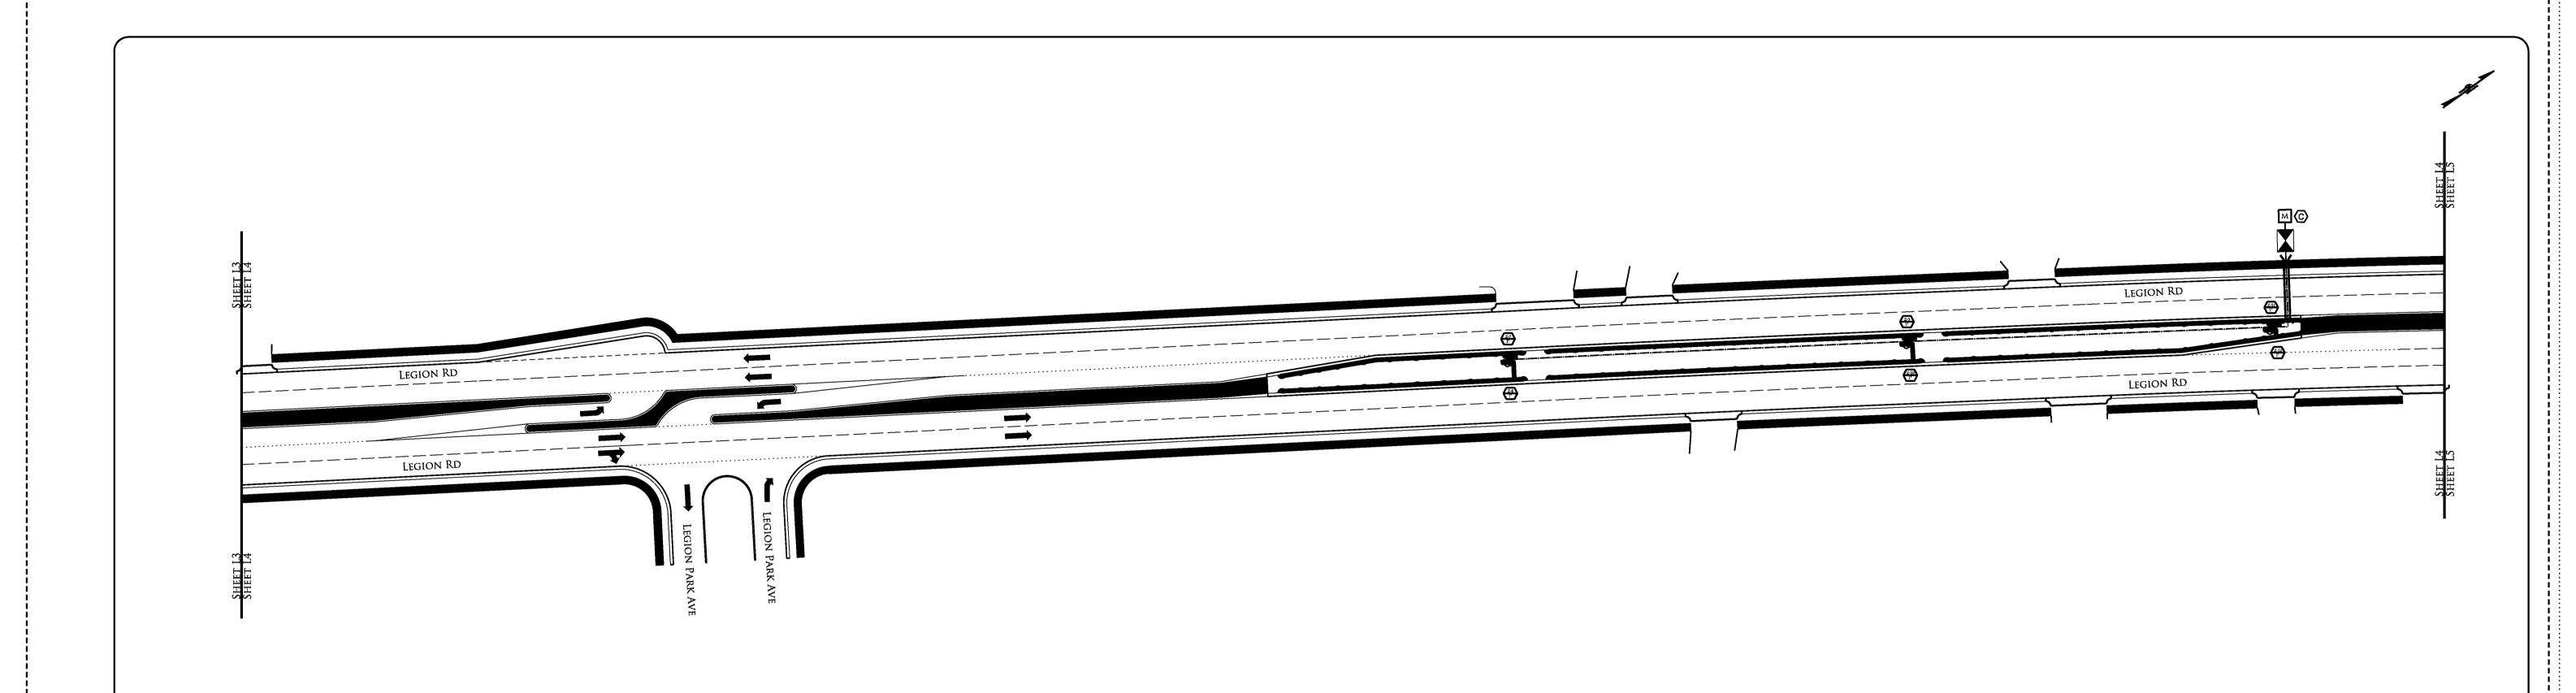

HTTP://WWW.NCDOT.ORG/DOH/OPERATIONS/DP\_CHIEF\_ENG/ROADSIDE/

LEGION RD IN FAYETTEVILLE CUMBERLAND COUNTY
TIP #: U-2809B

| NOTHara Cond. Fanta | TION:   | PREL. DESIGN DATE: SEPT 2016     | Irrigation Plans |
|---------------------|---------|----------------------------------|------------------|
|                     | DESCRIF | CHECKED BY & DATE :              |                  |
|                     | SHEET   | FINAL DESIGN DATE: NOV. 18, 2016 |                  |

WATER METER PROVIDED BY CITY

NCDOT - ROADSIDE ENVIRONMENTAL UNIT LANDSCAPE DESIGN & DEVELOPMENT

1557 MAIL SERVICE CENTER RALEIGH NC 27699-1557 PH: 919-707-2935 FAX: 919-715-2554

HTTP://WWW.NCDOT.ORG/DOH/OPERATIONS/DP\_CHIEF\_ENG/ROADSIDE/

LEGION RD IN FAYETTEVILLE CUMBERLAND COUNTY

TIP #: U-2809B

| SHEET DESCRIPTION: | PREL. DESIGN DATE: SEPT 2016     | Irrigation Plans |
|--------------------|----------------------------------|------------------|
|                    | CHECKED BY & DATE :              |                  |
|                    | FINAL DESIGN DATE: NOV. 18, 2016 |                  |

VALVE STATION DESIGNATION
WATER METER PROVIDED BY CITY

NCDOT - ROADSIDE ENVIRONMENTAL UNIT LANDSCAPE DESIGN & DEVELOPMENT 1557 MAIL SERVICE CENTER RALEIGH NC 27699-1557 PH: 919-707-2935 FAX: 919-715-2554

VALVE STATION DESIGNATION

WATER METER PROVIDED BY CITY