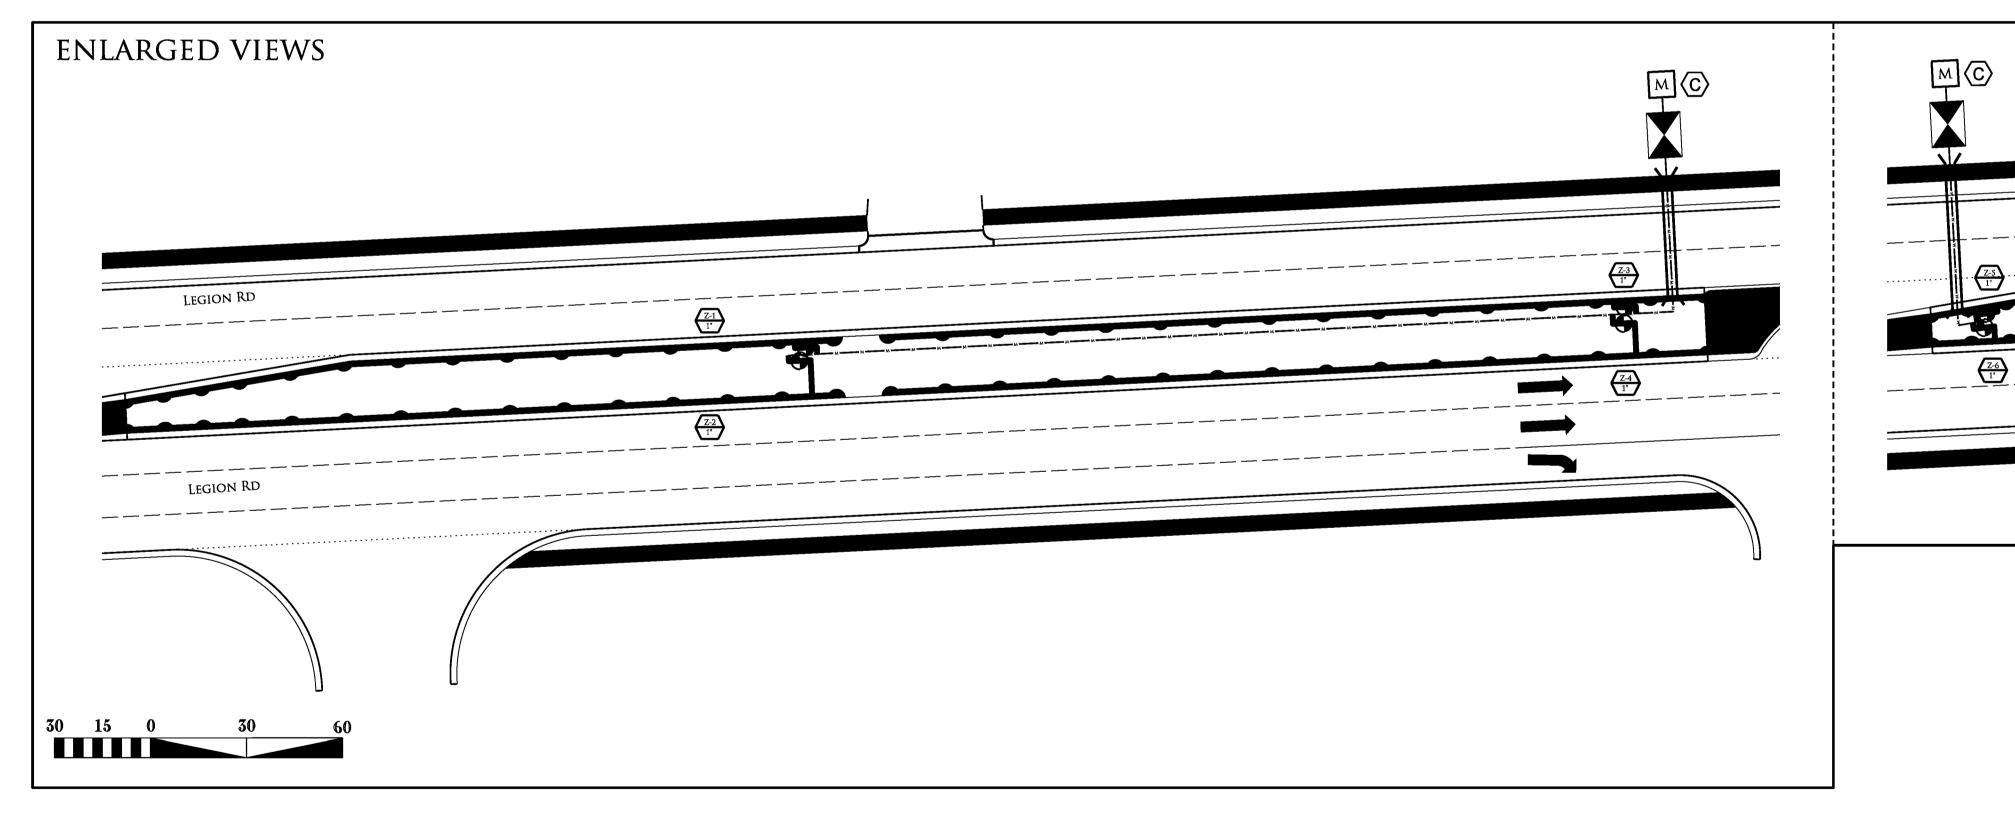

HTTP://WWW.NCDOT.ORG/DOH/OPERATIONS/DP\_CHIEF\_ENG/ROADSIDE/

LEGION RD IN FAYETTEVILLE CUMBERLAND COUNTY
TIP #: U-2809B

| NOTHara Cond. Fanta | TION:   | PREL. DESIGN DATE: SEPT 2016     | Irrigation Plans |
|---------------------|---------|----------------------------------|------------------|
|                     | DESCRIF | CHECKED BY & DATE :              |                  |
|                     | SHEET   | FINAL DESIGN DATE: NOV. 18, 2016 |                  |

WATER METER PROVIDED BY CITY

NCDOT - ROADSIDE ENVIRONMENTAL UNIT LANDSCAPE DESIGN & DEVELOPMENT

1557 MAIL SERVICE CENTER RALEIGH NC 27699-1557 PH: 919-707-2935 FAX: 919-715-2554

HTTP://WWW.NCDOT.ORG/DOH/OPERATIONS/DP\_CHIEF\_ENG/ROADSIDE/

LEGION RD IN FAYETTEVILLE CUMBERLAND COUNTY

TIP #: U-2809B

| SHEET DESCRIPTION: | PREL. DESIGN DATE: SEPT 2016     | Irrigation Plans |
|--------------------|----------------------------------|------------------|
|                    | CHECKED BY & DATE :              |                  |
|                    | FINAL DESIGN DATE: NOV. 18, 2016 |                  |

VALVE STATION DESIGNATION
WATER METER PROVIDED BY CITY

NCDOT - ROADSIDE ENVIRONMENTAL UNIT LANDSCAPE DESIGN & DEVELOPMENT 1557 MAIL SERVICE CENTER RALEIGH NC 27699-1557 PH: 919-707-2935 FAX: 919-715-2554

VALVE STATION DESIGNATION

WATER METER PROVIDED BY CITY