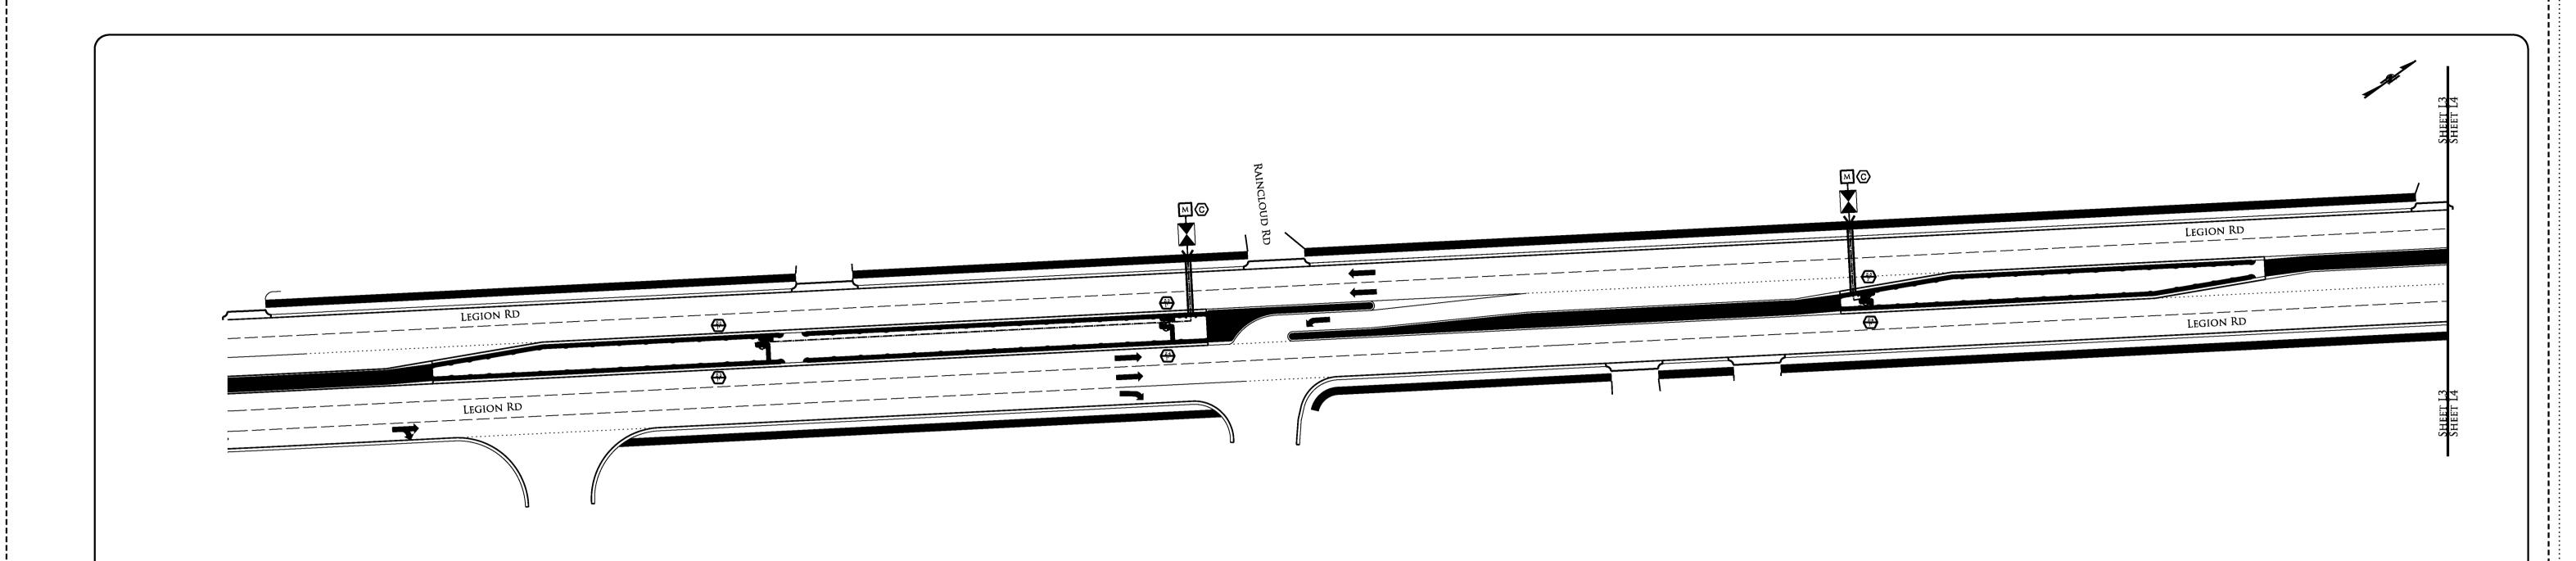

HTTP://WWW.NCDOT.ORG/DOH/OPERATIONS/DP\_CHIEF\_ENG/ROADSIDE/

LEGION RD IN FAYETTEVILLE CUMBERLAND COUNTY
TIP #: U-2809B

| NOTHara Cond. Fanta | TION:   | PREL. DESIGN DATE: SEPT 2016     | Irrigation Plans |
|---------------------|---------|----------------------------------|------------------|
|                     | DESCRIF | CHECKED BY & DATE :              |                  |
|                     | SHEET   | FINAL DESIGN DATE: NOV. 18, 2016 |                  |

WATER METER PROVIDED BY CITY

NCDOT - ROADSIDE ENVIRONMENTAL UNIT LANDSCAPE DESIGN & DEVELOPMENT

1557 MAIL SERVICE CENTER RALEIGH NC 27699-1557 PH: 919-707-2935 FAX: 919-715-2554

HTTP://WWW.NCDOT.ORG/DOH/OPERATIONS/DP\_CHIEF\_ENG/ROADSIDE/

LEGION RD IN FAYETTEVILLE CUMBERLAND COUNTY

TIP #: U-2809B

| SHEET DESCRIPTION: | PREL. DESIGN DATE: SEPT 2016     | Irrigation Plans |
|--------------------|----------------------------------|------------------|
|                    | CHECKED BY & DATE :              |                  |
|                    | FINAL DESIGN DATE: NOV. 18, 2016 |                  |

VALVE STATION DESIGNATION
WATER METER PROVIDED BY CITY

NCDOT - ROADSIDE ENVIRONMENTAL UNIT LANDSCAPE DESIGN & DEVELOPMENT 1557 MAIL SERVICE CENTER RALEIGH NC 27699-1557 PH: 919-707-2935 FAX: 919-715-2554

VALVE STATION DESIGNATION

WATER METER PROVIDED BY CITY