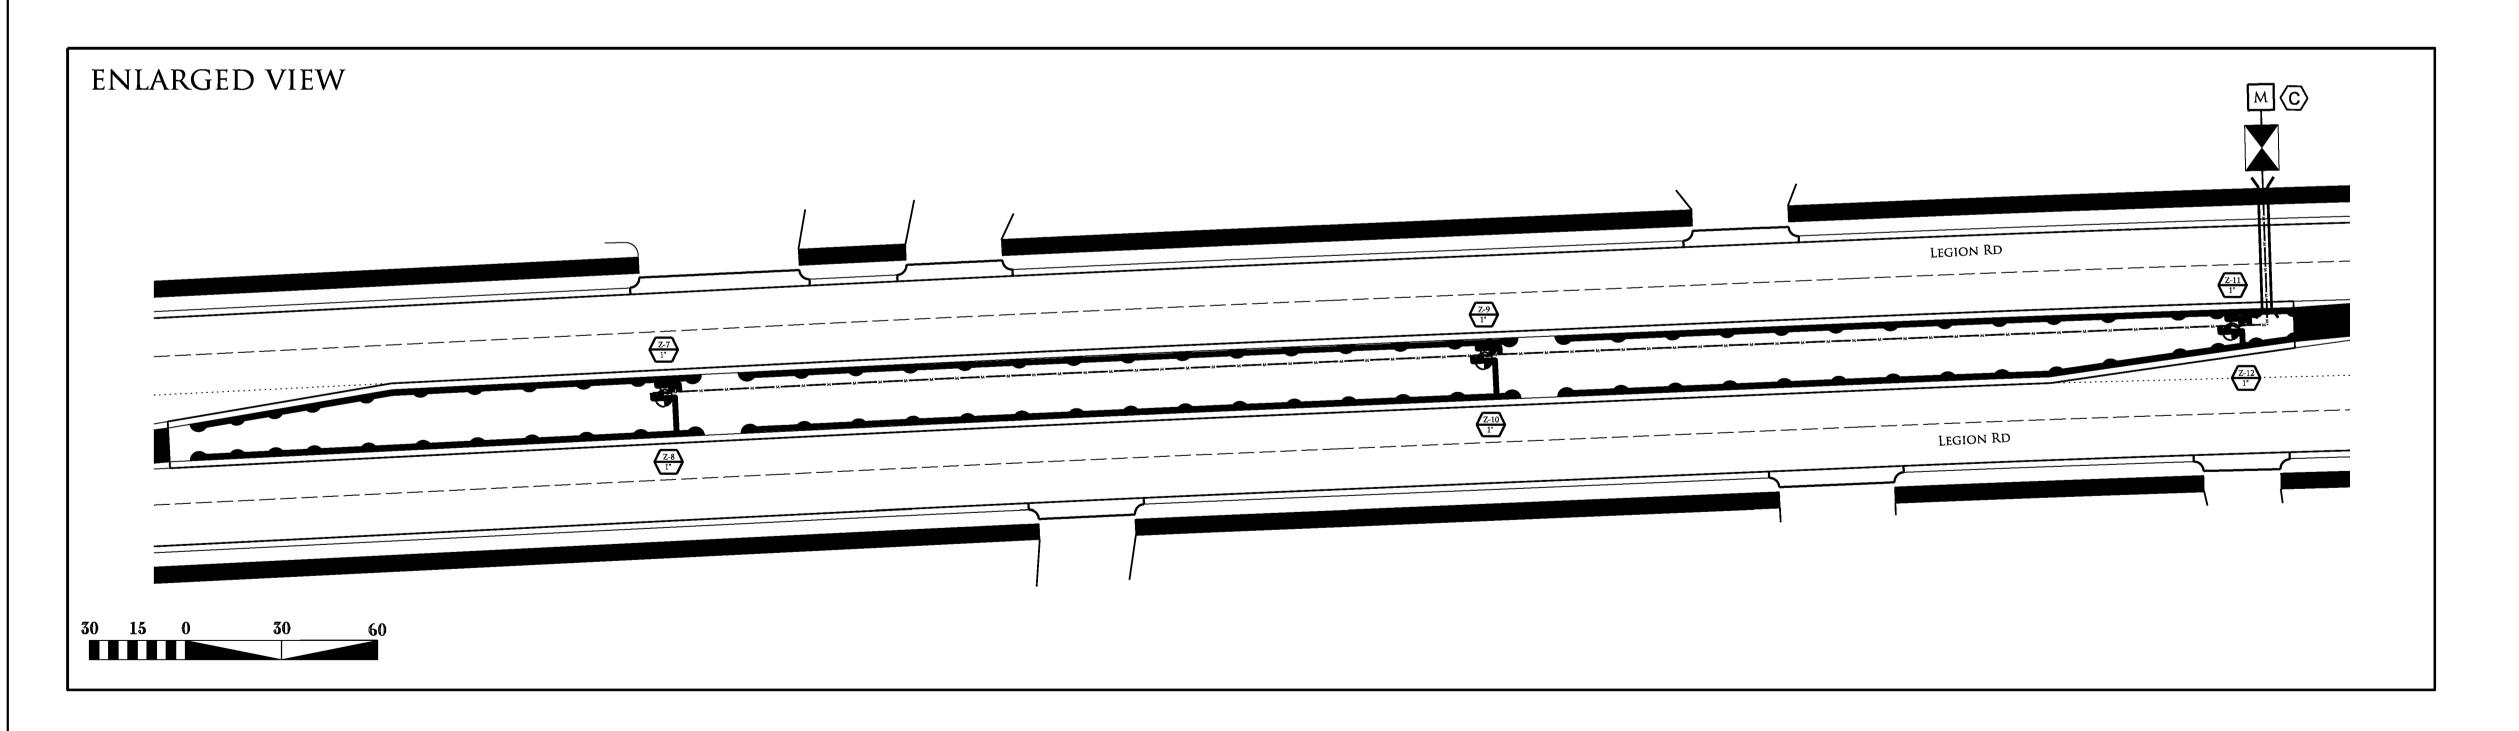

HTTP://WWW.NCDOT.ORG/DOH/OPERATIONS/DP\_CHIEF\_ENG/ROADSIDE/

LEGION RD IN FAYETTEVILLE CUMBERLAND COUNTY
TIP #: U-2809B

| NOTHara Cond. Fanta | TION:   | PREL. DESIGN DATE: SEPT 2016     | Irrigation Plans |
|---------------------|---------|----------------------------------|------------------|
|                     | DESCRIF | CHECKED BY & DATE :              |                  |
|                     | SHEET   | FINAL DESIGN DATE: NOV. 18, 2016 |                  |

WATER METER PROVIDED BY CITY

NCDOT - ROADSIDE ENVIRONMENTAL UNIT LANDSCAPE DESIGN & DEVELOPMENT

1557 MAIL SERVICE CENTER RALEIGH NC 27699-1557 PH: 919-707-2935 FAX: 919-715-2554

HTTP://WWW.NCDOT.ORG/DOH/OPERATIONS/DP\_CHIEF\_ENG/ROADSIDE/

LEGION RD IN FAYETTEVILLE CUMBERLAND COUNTY

TIP #: U-2809B

| SHEET DESCRIPTION: | PREL. DESIGN DATE: SEPT 2016     | Irrigation Plans |
|--------------------|----------------------------------|------------------|
|                    | CHECKED BY & DATE :              |                  |
|                    | FINAL DESIGN DATE: NOV. 18, 2016 |                  |

VALVE STATION DESIGNATION
WATER METER PROVIDED BY CITY

NCDOT - ROADSIDE ENVIRONMENTAL UNIT LANDSCAPE DESIGN & DEVELOPMENT 1557 MAIL SERVICE CENTER RALEIGH NC 27699-1557 PH: 919-707-2935 FAX: 919-715-2554

VALVE STATION DESIGNATION

WATER METER PROVIDED BY CITY