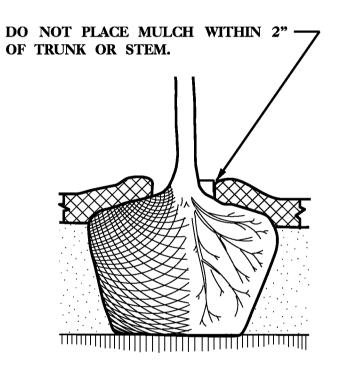

#### **MULCH DETAIL**

4' MIN. TO 8' MAX. NATURAL WEATHERED STONE TO BE PROVIDED BY NCDOT.

STONE TO BE BURIED 1/3 IN

GROUND AND 2/3 EXPOSED.