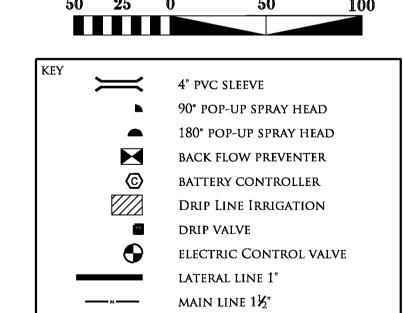

## A" PVC SLEEVE

90° POP-UP SPRAY HEAD

180° POP-UP SPRAY HEAD

BACK FLOW PREVENTER

BATTERY CONTROLLER

DRIP LINE IRRIGATION

DRIP VALVE

ELECTRIC CONTROL VALVE

LATERAL LINE 1"

MAIN LINE 1½"

VALVE STATION DESIGNATION

NCDOT - ROADSIDE ENVIRONMENTAL UNIT LANDSCAPE DESIGN & DEVELOPMENT

1557 MAIL SERVICE CENTER RALEIGH NC 27699-1557 PH: 919-707-2935 FAX: 919-715-2554

VALVE STATION DESIGNATION
WATER METER PROVIDED BY CITY

NCDOT - ROADSIDE ENVIRONMENTAL UNIT LANDSCAPE DESIGN & DEVELOPMENT 1557 MAIL SERVICE CENTER RALEIGH NC 27699-1557 PH: 919-707-2935 FAX: 919-715-2554

VALVE STATION DESIGNATION

WATER METER PROVIDED BY CITY