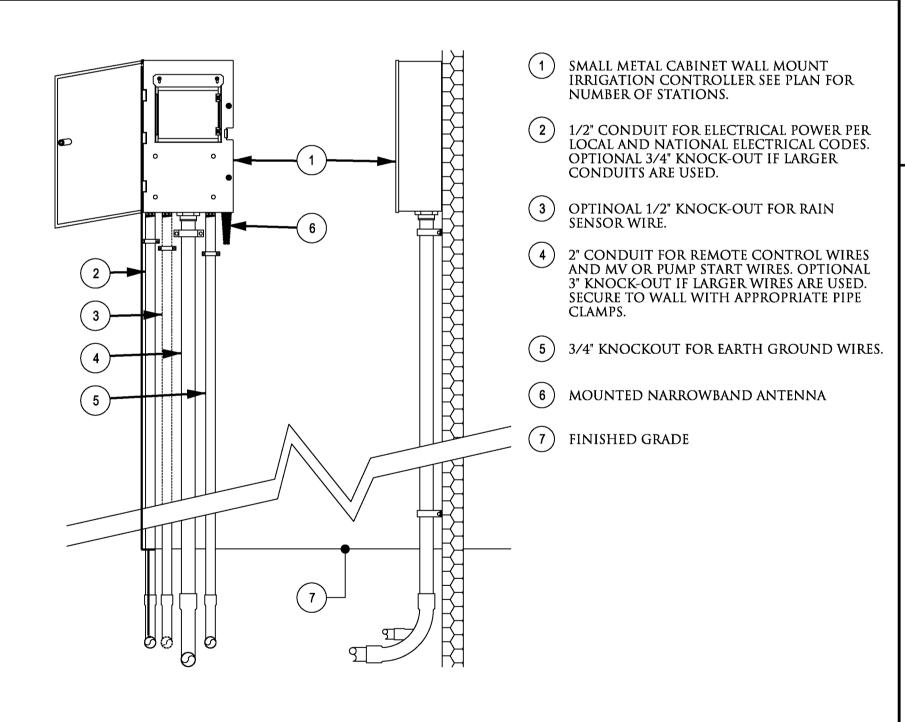

#### **CONTROLLER W/ BATTERY POWERED TIMER**

- CONTROLLER MAY BE OF COMPARABLE MANUFACTURE AND PERFORMANCE TO THE BRAND NAMED.
  - -THE CONTROLLER SHALL BE A DDCWP-6-9V SERIES SOLID STATE UNIT. THE CONTROLLER SHALL INCORPORATE A 24 VAC WITH THE APPROXIMATE LOCATION SHOWN ON THE PLANS. LOCATION MUST BE APPROVED BY THE NCDOT ENVIRONMENTAL ROADSIDE ENGINEER.
- THE BATTERY OPERATED CONTROLLER IS TO BE PLACED IN CARSON VALVE BOXES MODEL #910-1 WITH #910-2 COVERS.
- All 120 VAC wiring shall be installed in accordance with all APPLICABLE ELECTRICAL CODE REQUIREMENTS.
- THE CONTRACTOR SHALL INSTALL A WIRED TORO RAIN SENSOR THAT IS COMPATIBLE WITH THE MAKE AND MODEL OF THE CONTROLLER.

#### 24 VAC CONTROLLER WIRING

- ALL 24 VAC CONTROL WIRING SHALL BE SINGLE STRAND COPPER WIRE WITH POLYETHYLENE PE DIRECT BURIAL INSULATION RATED FOR 300 VAC VALVE "COMMON" WIRES SHALL HAVE WHITE INSULATION WHILE VALVE "HOT" WIRES SHALL HAVE RED INSULATION. BOTH THE "COMMON" AND "HOT" WIRES SHALL BE #14 AWG. VALVE WIRING SHALL FOLLOW MAINLINE PIPING WHERE FEASIBLE AND SHALL BE LAID IN THE BOTTOM OF THE TRENCH LINE WITH THE MAINLINE PIPING. WIRING SHALL BE "BUNDLED" AND TAPED AT INTERVALS OF APPROXIMATELY TEN FEET. ALL WIRING SHALL BE INSTALLED IN ACCORDANCE WITH LOCAL CODE REQUIREMENTS.
- WIRE SPLICES SHALL BE KEPT TO AN ABSOLUTE MINIMUM. WHERE MAJOR CONCENTRATIONS OF SPLICES ARE NECESSARY, THEY SHALL BE PLACED IN A APPROVED VALVE BOX, WITH #910-2 COVER INSTALLED AT GRADE LEVEL. SPLICES AT VALVE LOCATIONS SHALL BE MADE INSIDE OF THE VALVE BOX. ALL SPLICE LOCATIONS SHALL BE NOTED ON THE AS BUILT
- WIRE RUNS SHALL BE INSTALLED WITH ENOUGH SLACK AND/OR EXPANSION LOOPS TO PREVENT EXCESSIVE STRAIN DUE TO THERMAL CONTRACTION.
- ALL WIRE SPLICES SHALL BE MADE USING UL APPROVED DIRECT BURIAL CONNECTORS AND WATERPROOF MATERIALS. ALL ELECTRICAL WORK SHALL BE INSTALLED ACCORDING TO CODE