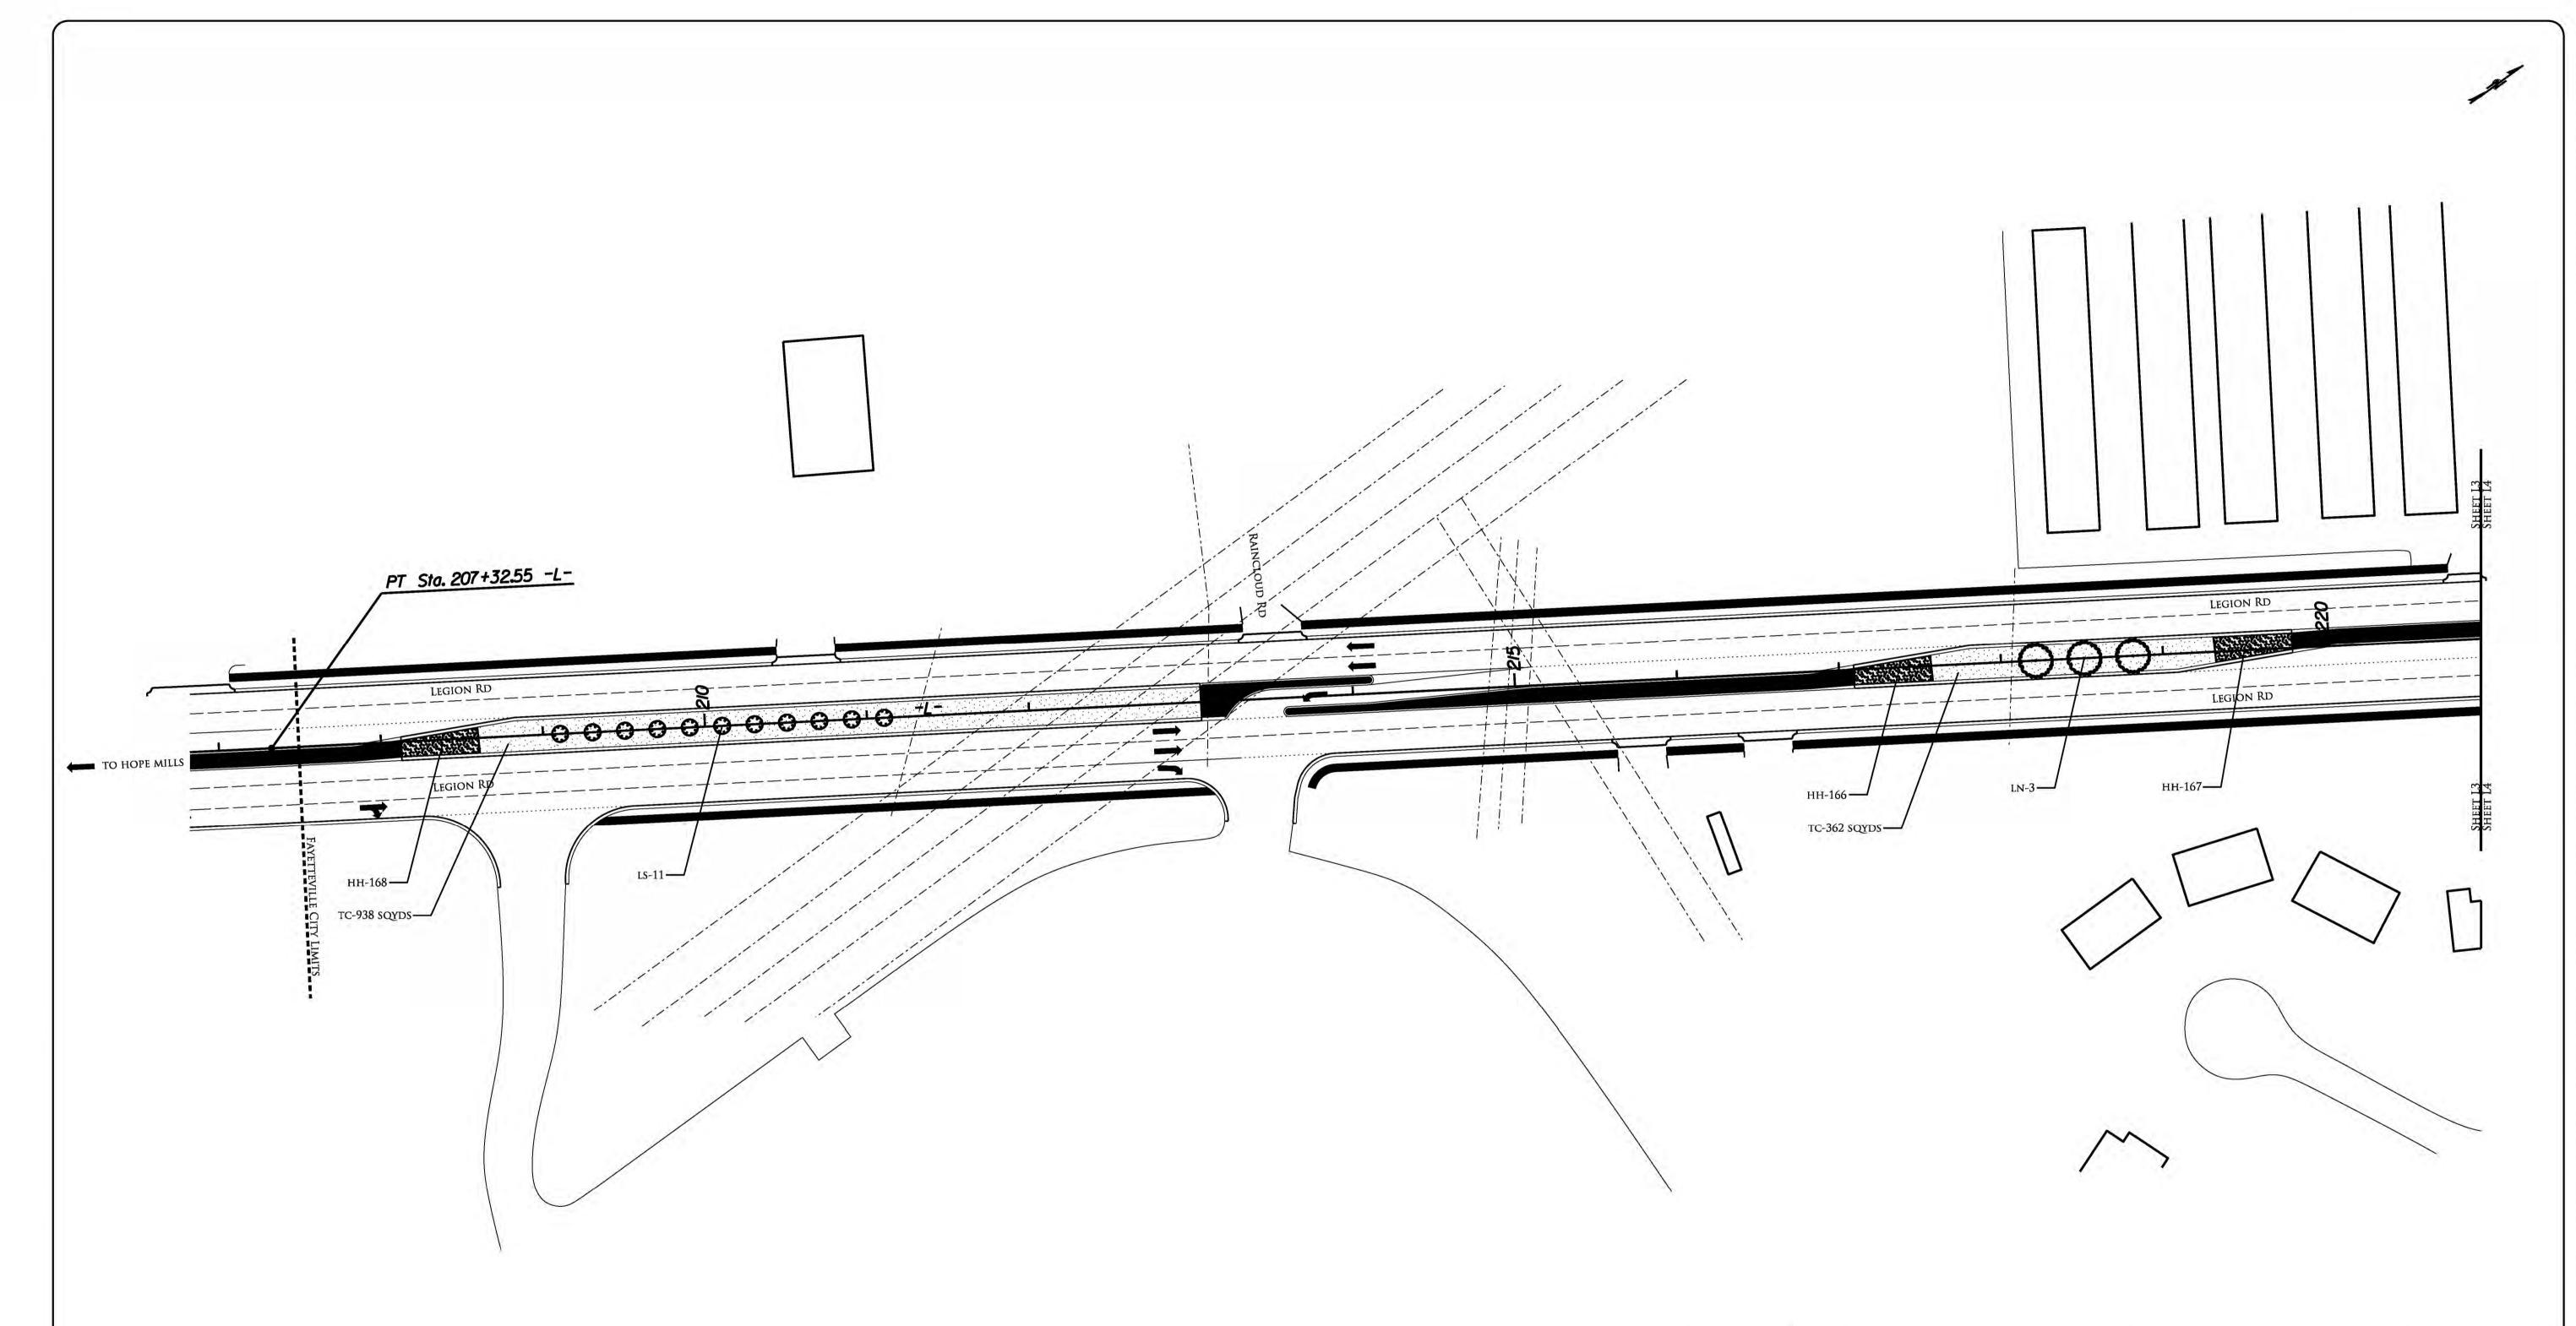

| QTY        | KEY | BOTANICAL NAME                         | COMMON NAME                     | SPACING     |
|------------|-----|----------------------------------------|---------------------------------|-------------|
| 333        | НН  | HEMEROCALLIS 'HYPERION'                | Hyperion Daylily                | 2' O,C.     |
| 6          | LN  | LAGERSTROEMIA INDICA 'NATCHEZ'         | NATCHEZ CRAPE MYRTLE            | 30' O.C.    |
| 9          | LS  | Lagerstroemia indica x fauriei 'Sioux' | SIOUX CRAPE MYRTLE              | 20' O.C.    |
| 76         | RR  | ROSA 'RADTKOPINK'                      | The Pink Double Knock Out' Rose | 4' O.C.     |
| 1014 sqyds | TC  | TIFBLAIR CENTIPEDE SOD                 | TIFBLAIR CENTIPEDE SOD          | TIGHT SEAMS |