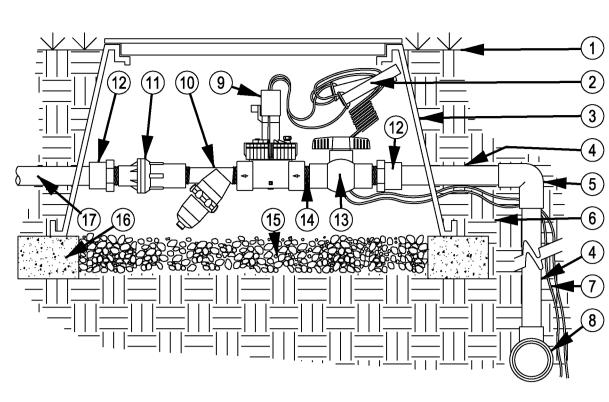

#### LEGEND

- 1. FINISHED GRADE
- 2. WATERPROOF DRY SPLICE CONNECTORS
- 3. 12" VALVE BOX WITH COVER 4. PVC LATERAL LINE
- 5. SCH 40 PVC 90° ELL JOINT
- 6. NATIVE SOIL PER SPECIFICATIONS.
- 7. CONTROL WIRES TO CONTROLLER.
- 8. PVC MAINLINE FITTING. 9. REMOTE CONTROL VALVE
- 10.MESH SCREEN FILTER WITH FLUSH CAP
- 11.ADJUSTABLE PRESSURE REGULATOR
- 12.PVC SCH 40 FEMALE ADAPTER 13.MANUAL VALVE
- 14.PVC SCH 40 TRANSITION NIPPLE
- 15.WASHED GRAVEL SUMP (MIN. 3")
- 16.BRICK SUPPORTS
- 17.LATERAL LINE TO DRIP SYSTEM.