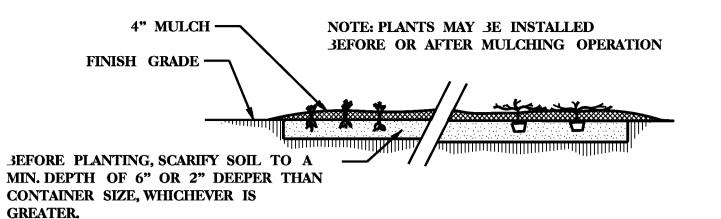

RALEIGH NC 27699 919-707-2920

SCHEDULE FOR PLANT HOLE SIZE: PLANT HOLE WIDTH (X) TO 3E TWICE THE ROOT 3ALL SIZE OR CONTAINER DIAMETER.

SEE STANDARD SPECIFICATIONS FOR PLANT 3ED FUMIGATION AND HER3ICIDAL TREATMENT.

APPLY FERTILIZER AT PLANTING TIME IN THE FORM OF A SLOW RELEASE PELLET OR TABLET. APPLY AT RATE RECOMMENDED 3Y MANUFACTURER. **30TH RATE AND FORMULATION MUST 3E APPROVED 3Y FIELD ENGINEER PRIOR** TO APPLICATION.

REMOVE WIRE 3ASKET AND FOLD 3URLAP **3ACK FROM TOP OF ROOT 3ALL 3EFORE 3ACKFILLING IS COMPLETE.** 

ALL PRUNING TO FOLLOW STANDARD

SPECIFIED 3Y INTERNATIONAL SOCIETY

AR3ORICULTURAL PRACTICES AS

OF AR3ORICULTURE.

POSITION.

DO NOT ATTEMPT TO STRAIGHTEN A TREE THAT HAS BEEN PLANTED AT AN ANGLE WITH THE USE OF STAKING OR GUYING. DIG TREE AND REPLANT TO UPRIGHT

## GROUND COVER/3EDDING PLANT DETAIL