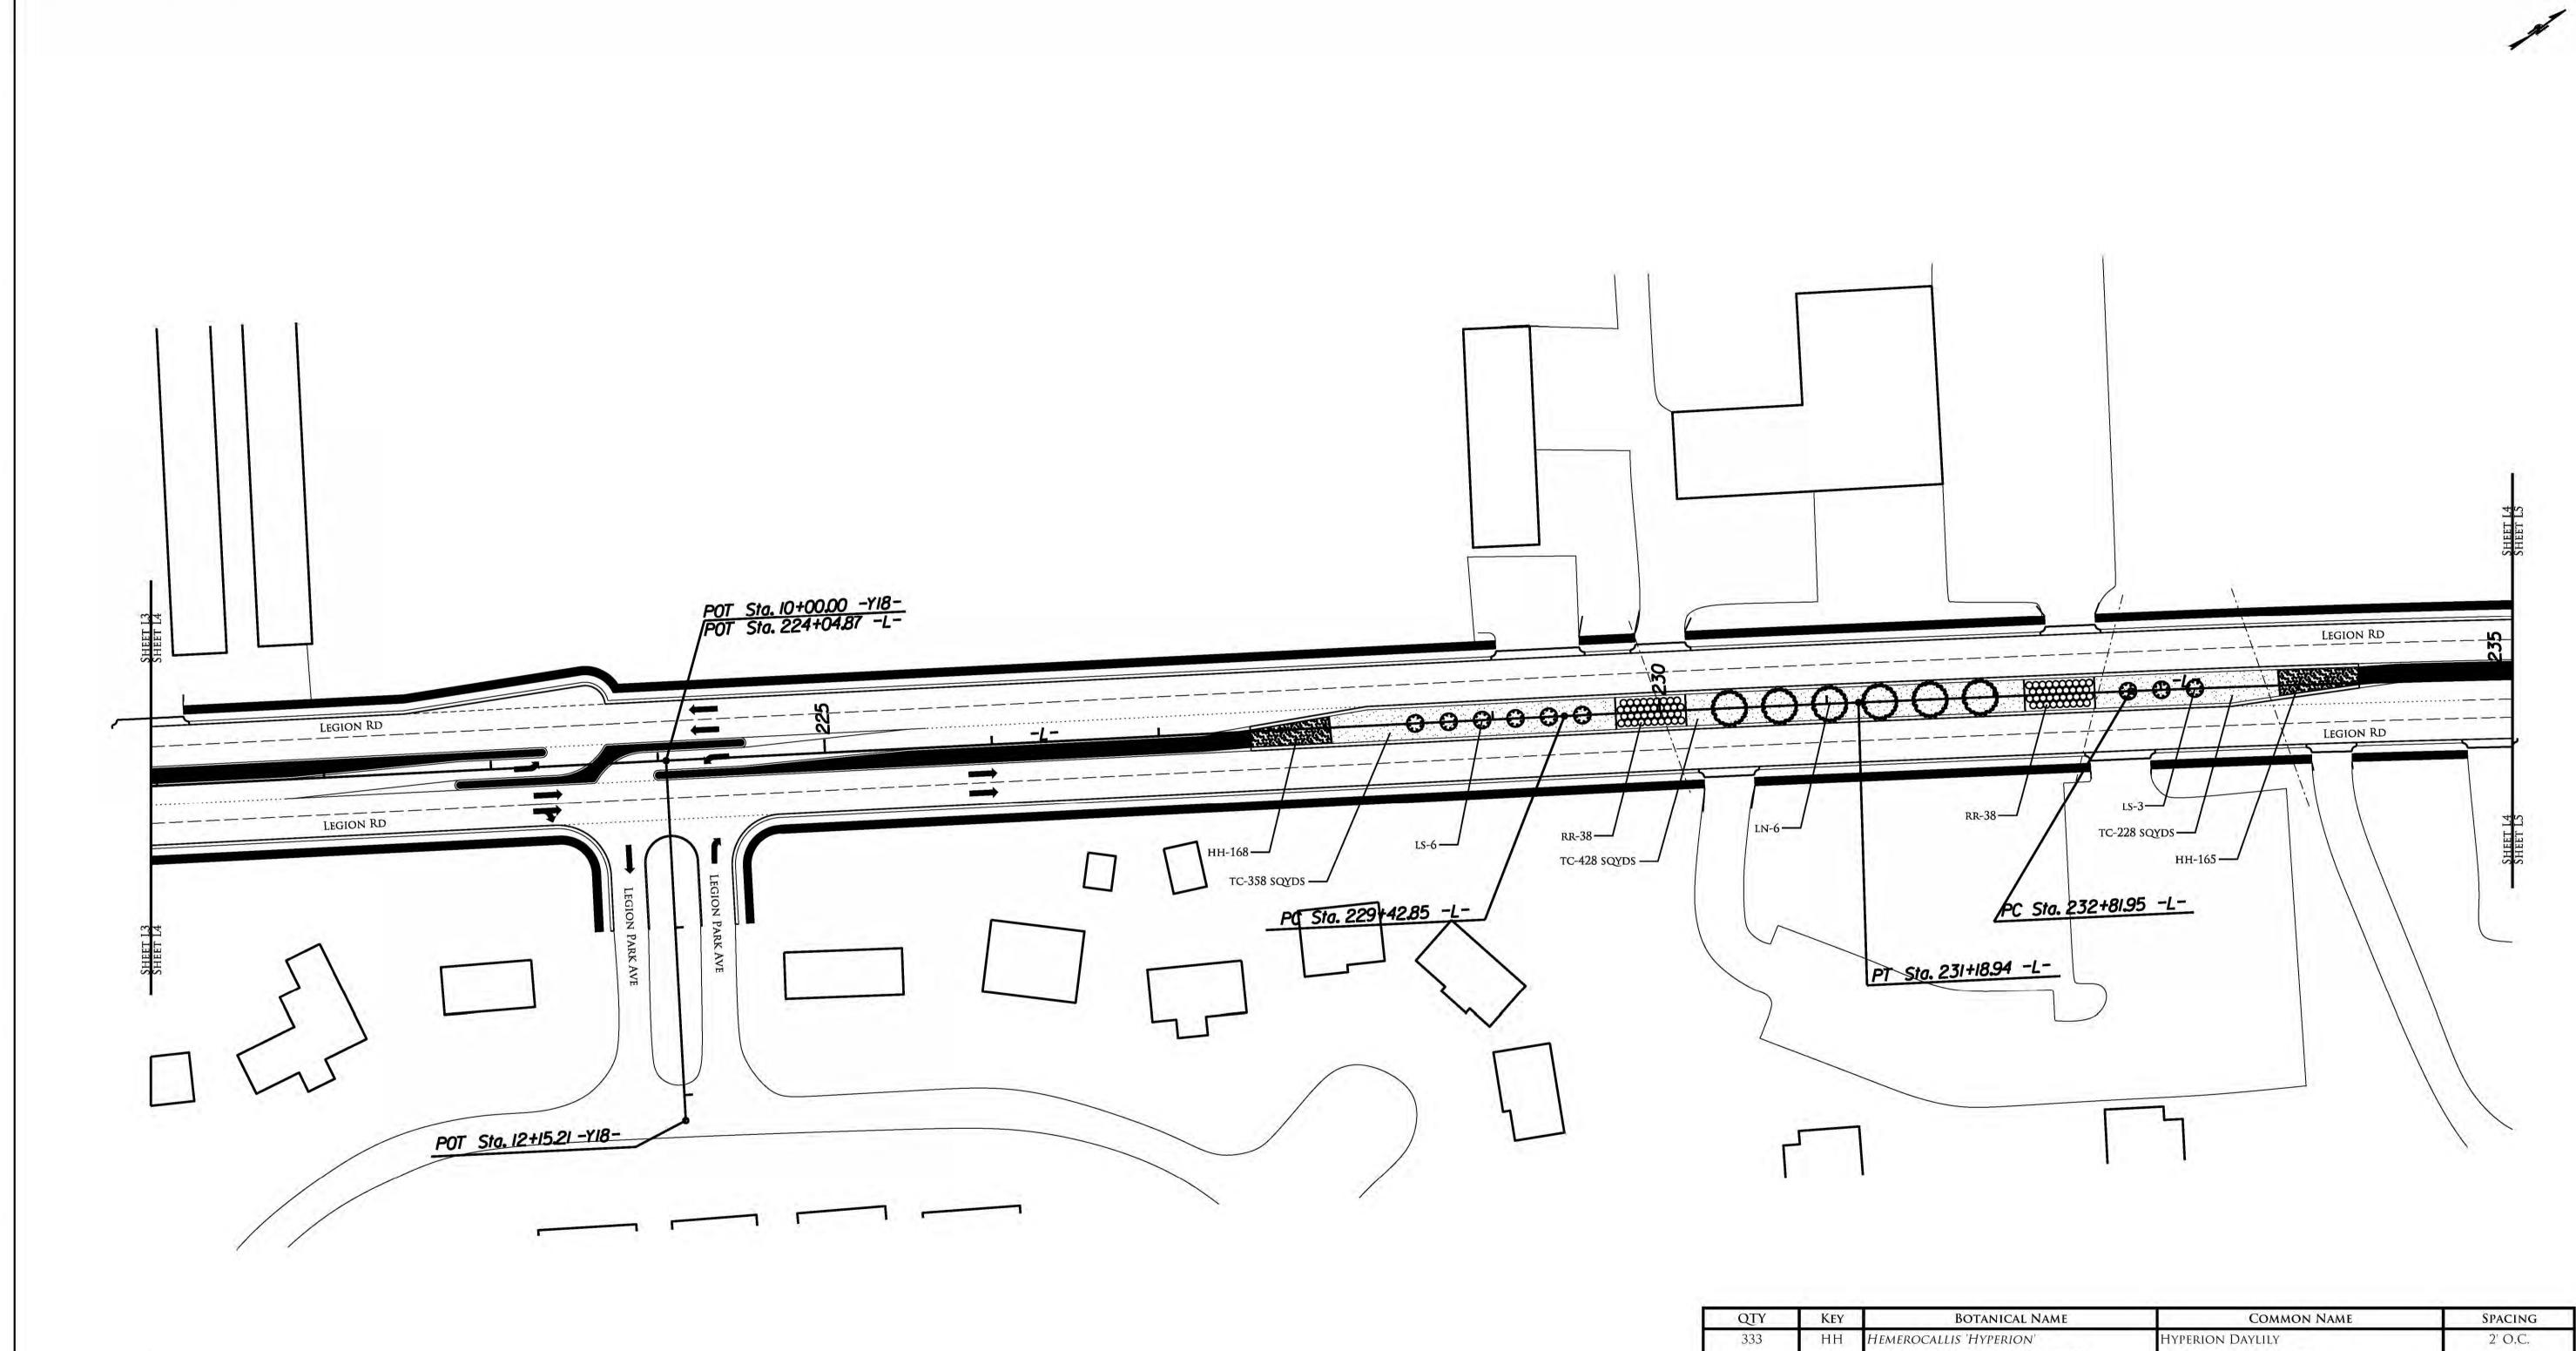

| QTY        | KEY | BOTANICAL NAME                         | COMMON NAME            | SPACING     |
|------------|-----|----------------------------------------|------------------------|-------------|
| 501        | НН  | HEMEROCALLIS 'HYPERION'                | Hyperion Daylily       | 2' O.C.     |
| 3          | LN  | LAGERSTROEMIA INDICA 'NATCHEZ'         | NATCHEZ CRAPE MYRTLE   | 30' O.C.    |
| 11         | LS  | Lagerstroemia indica x fauriei 'Sioux' | SIOUX CRAPE MYRTLE     | 20' O.C.    |
| 1300 SQYDS | TC  | TIFBLAIR CENTIPEDE SOD                 | TIFBLAIR CENTIPEDE SOD | TIGHT SEAMS |

| QTY        | KEY | BOTANICAL NAME                         | COMMON NAME                     | SPACING     |
|------------|-----|----------------------------------------|---------------------------------|-------------|
| 333        | НН  | HEMEROCALLIS 'HYPERION'                | Hyperion Daylily                | 2' O,C.     |
| 6          | LN  | LAGERSTROEMIA INDICA 'NATCHEZ'         | NATCHEZ CRAPE MYRTLE            | 30' O.C.    |
| 9          | LS  | Lagerstroemia indica x fauriei 'Sioux' | SIOUX CRAPE MYRTLE              | 20' O.C.    |
| 76         | RR  | ROSA 'RADTKOPINK'                      | The Pink Double Knock Out' Rose | 4' O.C.     |
| 1014 sqyds | TC  | TIFBLAIR CENTIPEDE SOD                 | TIFBLAIR CENTIPEDE SOD          | TIGHT SEAMS |