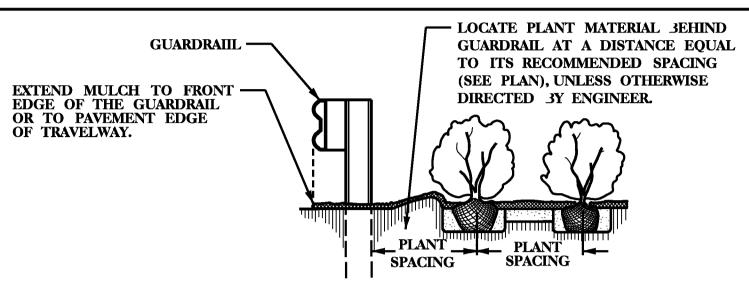

#### **GUARDRAIL MULCHING DETAIL** USE AS DIRECTED 3Y FIELD ENGINEER

INSTALL SHRU3 SO THAT 1/8 OF ROOT 3ALL IS A3OVE FINISH GRADE. MULCH - SEE DETAIL -WATER RETENTION RING FINISH GRADE — COMPACT 3ACKFILL -PLANT HOLE WIDTH (X) TO SCARIFY JED TO A MINIMUM DEPTH OF 6". **3E TWICE THE ROOT 3ALL** SIZE OR CONTAINER DIAMETER.