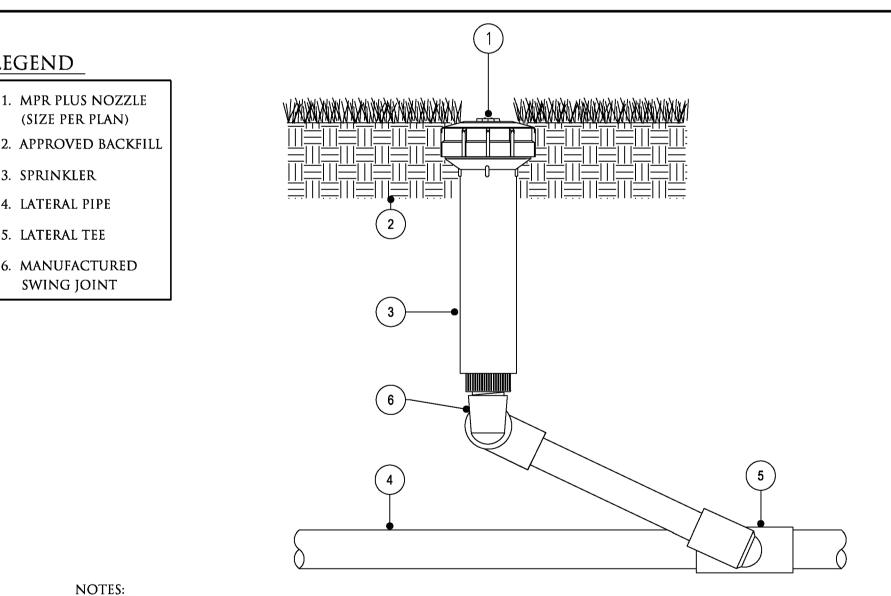

#### **HEADS**

- ► TORO SERIES 570 PRX-6P POP-UP SPRINKLER HEAD FITTED WITH 570 Series Adjustable nozzles or 90° and 180° MPR Spray Series spray NOZZLES WITH THE FOLLOWING RADII: 12' AND 17'.
- ALL HEADS WITH A 6"-12" POP-UP STROKE, IF INSTALLED WITH LESS ■ THAN1#3 OF THE SPRINKLER BODY EXPOSED ABOVE GRADE, SHALL BE INSTALLED ON POLYETHYLENE FLEX SWING JOINT POLY PIPE FITTED WITH ELBOWS (3/8" INSERT BY 1/2" M.P.T. AND/OR 3/8" INSERT BY 3/4" M.P.T.)
  - -IF GREATER THAN 1/3 OF THE SPRINKLER BODY IS EXPOSED. THEN THE 6"-12" POP-UP HEAD SHALL BE MOUNTED ON A SCHEDULE 40 PVC PIPE RISER AS DESCRIBED BELOW IN RELATION TO MOUNTING SHRUB HEAD MODELS. IN MOUNTING 6"-12" POP-UP HEADS ON SHRUB TYPE RISERS, CARE SHALL BE TAKEN TO INSTALL THE HEAD IN SUCH A MANNER THAT THE SURROUNDING PLANT MATERIAL (PLANNED OR EXISTING) WILL HIDE THE BODY OF THE SPRINKLER.
- ALL POP-UP IRRIGATION HEADS DESIGNED ADJACENT TO CURBS OR PAVEMENT SHALL BE INSTALLED WITH A CLEARANCE OF 1 1/2" FROM THE EDGES OF ALL PAVED AREAS TO PROVIDE FOR EDGING AND MAINTENANCE OPERATIONS. HEADS INSTALLED ON SHRUB RISERS OR WITH THE TOP OF THE HEAD MORE THAN  $1 \frac{1}{2}$  above the grade shall be installed WITH A MINIMUM 6" CLEARANCE FROM PAVED AREAS.
- ALL THREADED PIPE CONNECTIONS SHALL BE ASSEMBLED USING TEFLON THREAD SEALING TAPE.

#### POP-UP SPRAY HEADS

SINGLE-STREAM SPRINKLER, SWING JOINT (NOT TO SCALE)

1. INSTALLATION TO BE COMPLETED IN ACCORDANCE WITH MANUFACTURERS SPECIFICATIONS. 2. DO NOT SCALE DRAWINGS.

LEGEND

3. SPRINKLER

4. LATERAL PIPE

5. LATERAL TEE

6. MANUFACTURED

SWING JOINT

1. MPR PLUS NOZZLE

(SIZE PER PLAN)

- 1. INSTALLATION TO BE COMPLETED IN ACCORDANCE WITH MANUFACTURER'S SPECIFICATIONS.
- 2. DO NOT SCALE DRAWINGS.

1. INSTALLATION TO BE COMPLETED IN ACCORDANCE WITH MANUFACTURERS SPECIFICATIONS.
2. DO NOT SCALE DRAWINGS.
3. INSTALL SPRINKLERHEAD AT FINISHED GRADE