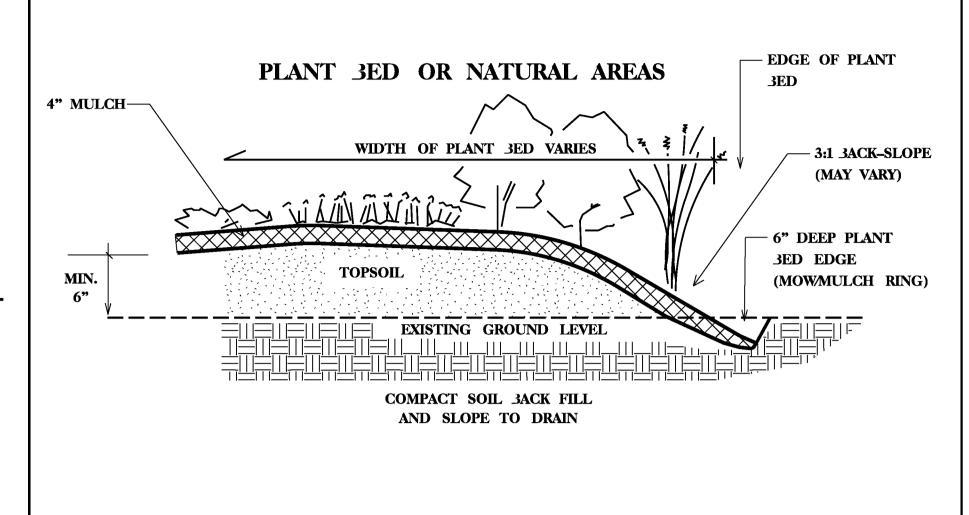

## GROUND COVER/3EDDING PLANT DETAIL

#### PLANT 3ED EDGE DETAIL

#### **MULCH DETAIL**

4' MIN. TO 8' MAX. NATURAL WEATHERED STONE TO BE PROVIDED BY NCDOT.

STONE TO BE BURIED 1/3 IN

GROUND AND 2/3 EXPOSED.

RALEIGH NC 27699 919-707-2920

SCHEDULE FOR PLANT HOLE SIZE: PLANT HOLE WIDTH (X) TO 3E TWICE THE ROOT 3ALL SIZE OR CONTAINER DIAMETER.

SEE STANDARD SPECIFICATIONS FOR PLANT 3ED FUMIGATION AND HER3ICIDAL TREATMENT.