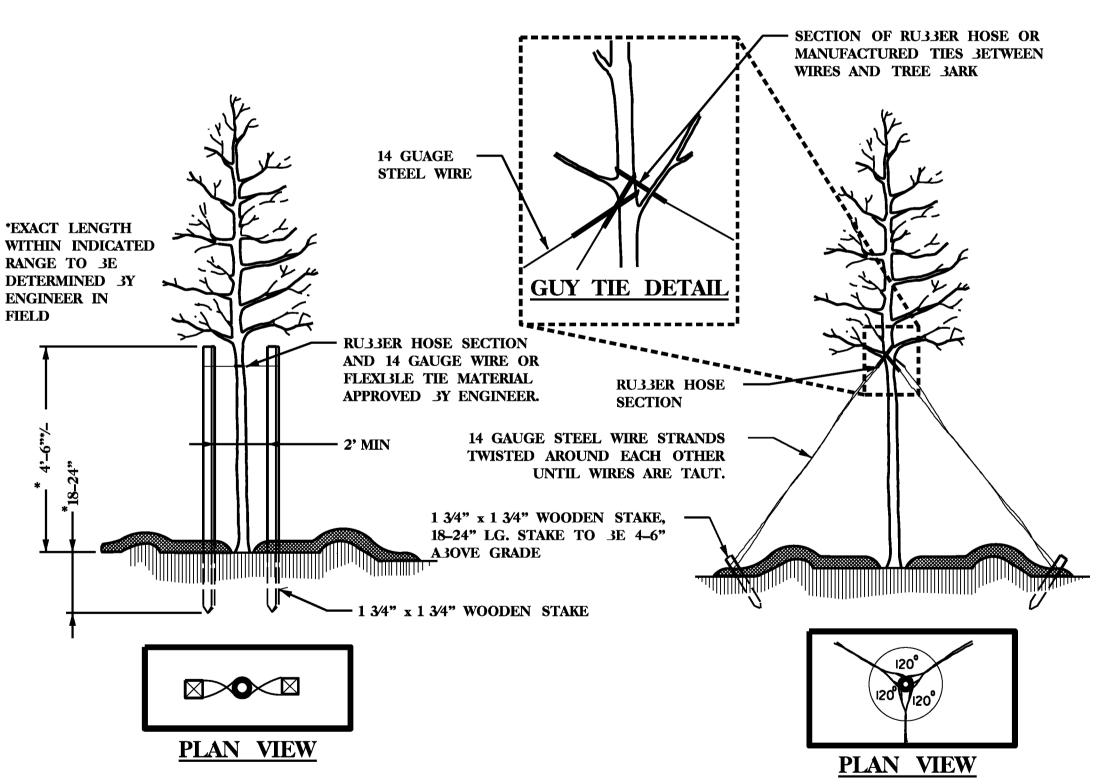

POSITION.

DO NOT ATTEMPT TO STRAIGHTEN A TREE THAT HAS BEEN PLANTED AT AN ANGLE WITH THE USE OF STAKING OR GUYING. DIG TREE AND REPLANT TO UPRIGHT

### STAKING DETAIL

(TREES 6'-10') USE AS DIRECTED 3Y FIELD ENGINEER

**GUYING DETAIL** (TREES 10' OR LARGER)

USE AS DIRECTED 3Y FIELD ENGINEER

NCDOT - ROADSIDE ENVIRONMENTAL UNIT LANDSCAPE DESIGN & DEVELOPMENT