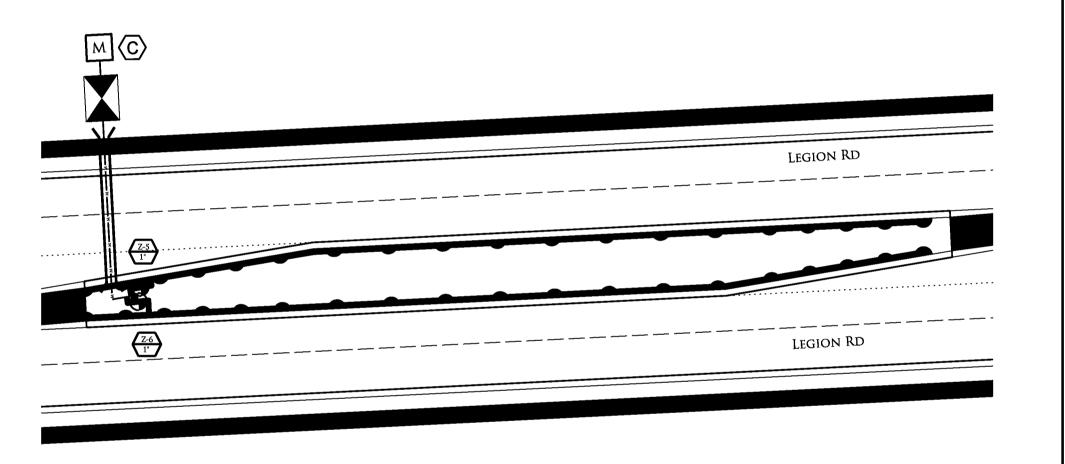

HTTP://WWW.NCDOT.ORG/DOH/OPERATIONS/DP\_CHIEF\_ENG/ROADSIDE/

LEGION RD IN FAYETTEVILLE CUMBERLAND COUNTY
TIP #: U-2809B

| NOTHara Cond. Fanta | TION:   | PREL. DESIGN DATE: SEPT 2016     | Irrigation Plans |
|---------------------|---------|----------------------------------|------------------|
|                     | DESCRIF | CHECKED BY & DATE :              |                  |
|                     | SHEET   | FINAL DESIGN DATE: NOV. 18, 2016 |                  |

WATER METER PROVIDED BY CITY

NCDOT - ROADSIDE ENVIRONMENTAL UNIT LANDSCAPE DESIGN & DEVELOPMENT

1557 MAIL SERVICE CENTER RALEIGH NC 27699-1557 PH: 919-707-2935 FAX: 919-715-2554

HTTP://WWW.NCDOT.ORG/DOH/OPERATIONS/DP\_CHIEF\_ENG/ROADSIDE/

LEGION RD IN FAYETTEVILLE CUMBERLAND COUNTY

TIP #: U-2809B

| SHEET DESCRIPTION: | PREL. DESIGN DATE: SEPT 2016     | Irrigation Plans |
|--------------------|----------------------------------|------------------|
|                    | CHECKED BY & DATE :              |                  |
|                    | FINAL DESIGN DATE: NOV. 18, 2016 |                  |

VALVE STATION DESIGNATION
WATER METER PROVIDED BY CITY

NCDOT - ROADSIDE ENVIRONMENTAL UNIT LANDSCAPE DESIGN & DEVELOPMENT 1557 MAIL SERVICE CENTER RALEIGH NC 27699-1557 PH: 919-707-2935 FAX: 919-715-2554

VALVE STATION DESIGNATION

WATER METER PROVIDED BY CITY