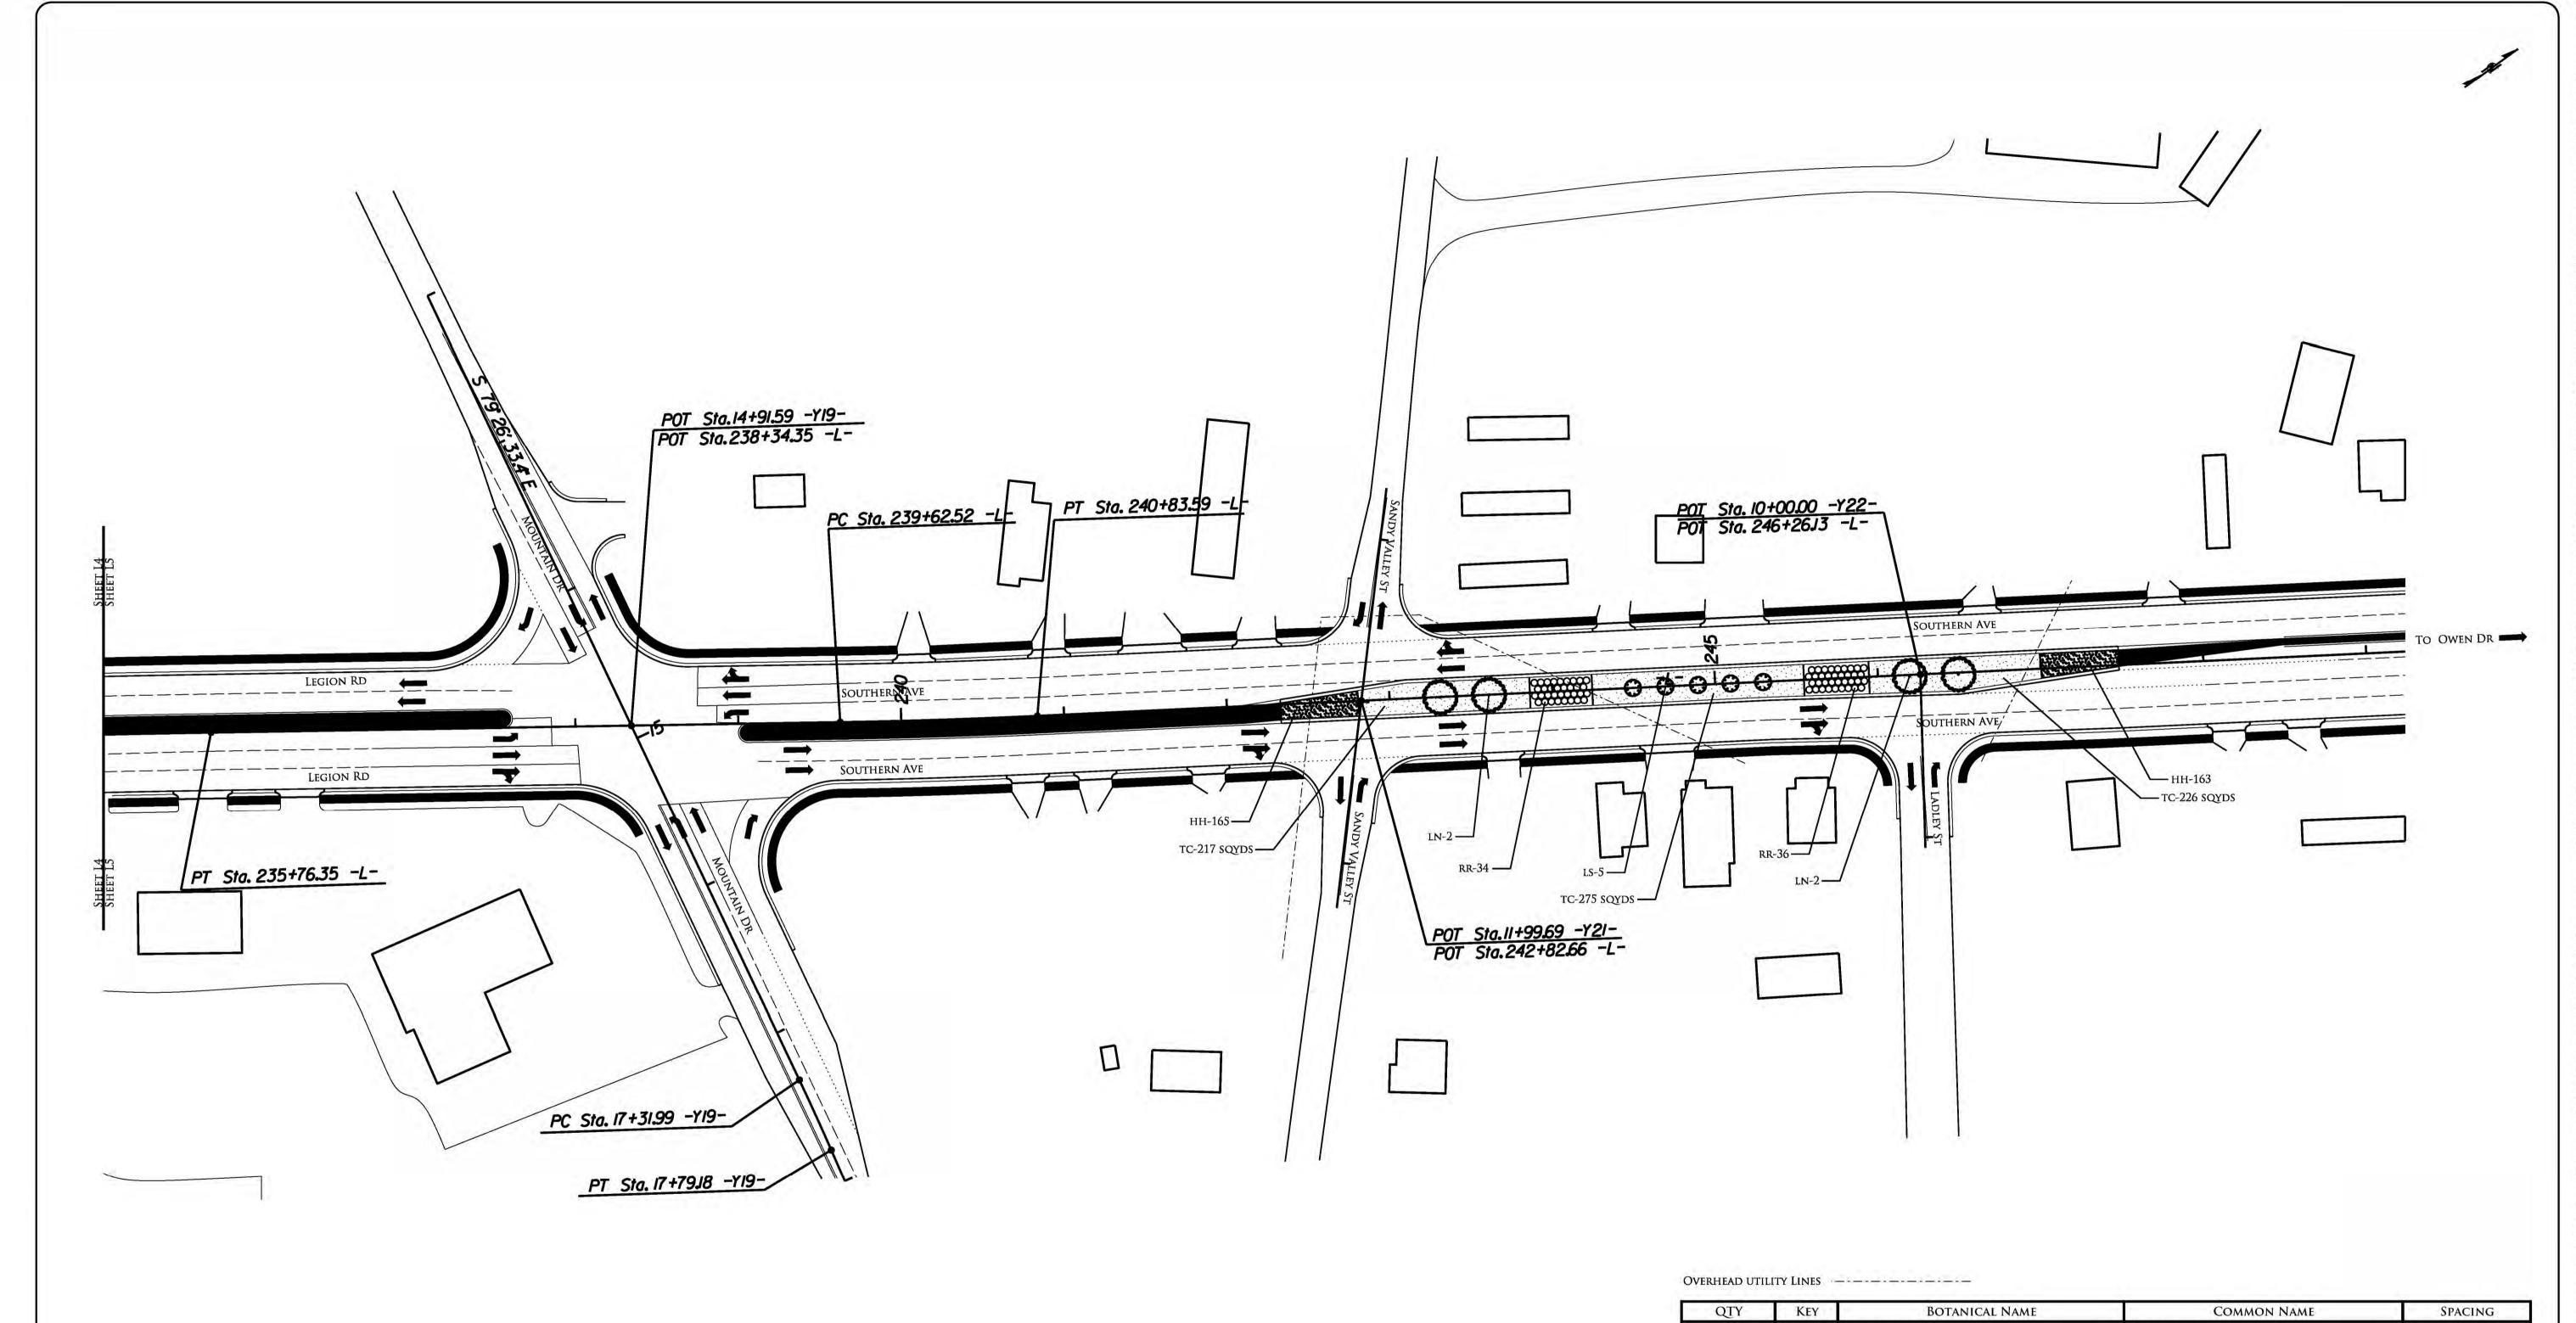

50 25 0 50 10

| QTY       | KEY | BOTANICAL NAME                         | COMMON NAME                     | SPACING     |
|-----------|-----|----------------------------------------|---------------------------------|-------------|
| 328       | НН  | HEMEROCALLIS 'HYPERION'                | Hyperion Daylily                | 2' O.C.     |
| 4         | LN  | LAGERSTROEMIA INDICA 'NATCHEZ'         | NATCHEZ CRAPE MYRTLE            | 30' O.C.    |
| 5         | LS  | Lagerstroemia indica x fauriei 'Sioux' | SIOUX CRAPE MYRTLE              | 20' O.C.    |
| 70        | RR  | ROSA 'RADTKOPINK'                      | The Pink Double Knock Out' Rose | 4' O.C.     |
| 718 sqyds | TC  | TIFBLAIR CENTIPEDE SOD                 | TIFBLAIR CENTIPEDE SOD          | TIGHT SEAMS |