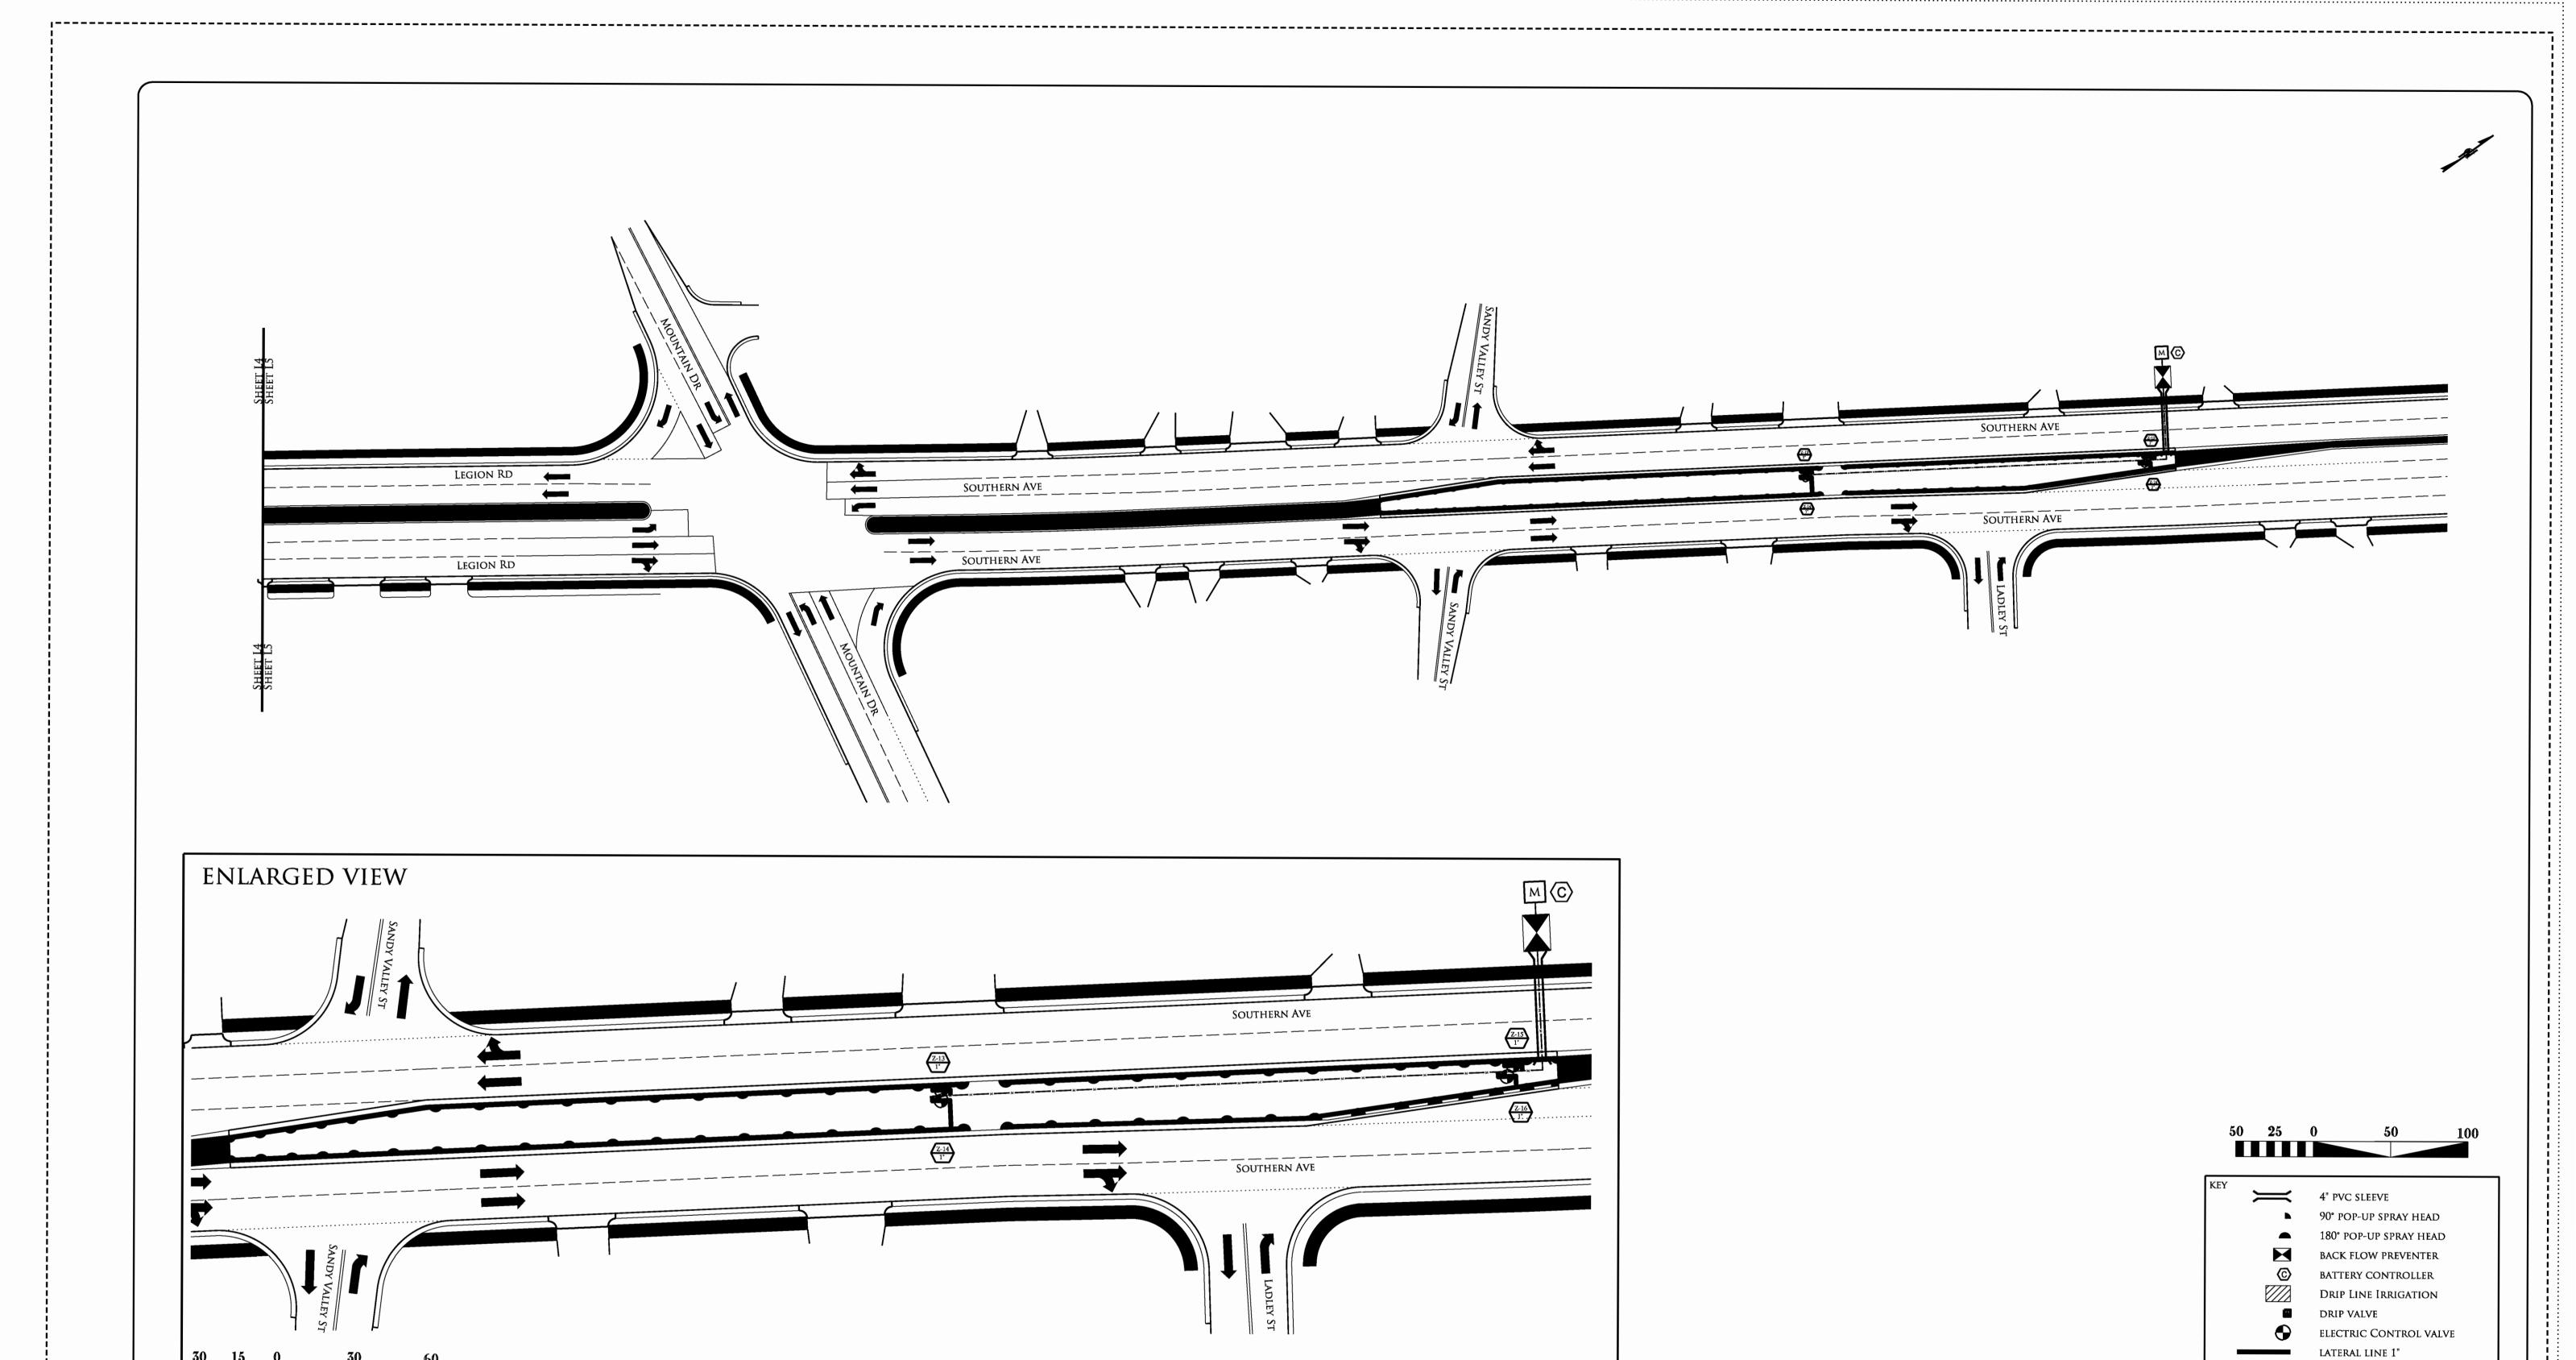

WATER METER PROVIDED BY CITY

NCDOT - ROADSIDE ENVIRONMENTAL UNIT LANDSCAPE DESIGN & DEVELOPMENT

1557 MAIL SERVICE CENTER RALEIGH NC 27699-1557 PH: 919-707-2935 FAX: 919-715-2554

HTTP://WWW.NCDOT.ORG/DOH/OPERATIONS/DP\_CHIEF\_ENG/ROADSIDE/

LEGION RD IN FAYETTEVILLE CUMBERLAND COUNTY

TIP #: U-2809B

| SHEET DESCRIPTION: | PREL. DESIGN DATE: SEPT 2016     | Irrigation Plans |
|--------------------|----------------------------------|------------------|
|                    | CHECKED BY & DATE :              |                  |
|                    | FINAL DESIGN DATE: NOV. 18, 2016 |                  |

VALVE STATION DESIGNATION
WATER METER PROVIDED BY CITY

NCDOT - ROADSIDE ENVIRONMENTAL UNIT LANDSCAPE DESIGN & DEVELOPMENT 1557 MAIL SERVICE CENTER RALEIGH NC 27699-1557 PH: 919-707-2935 FAX: 919-715-2554

VALVE STATION DESIGNATION

WATER METER PROVIDED BY CITY