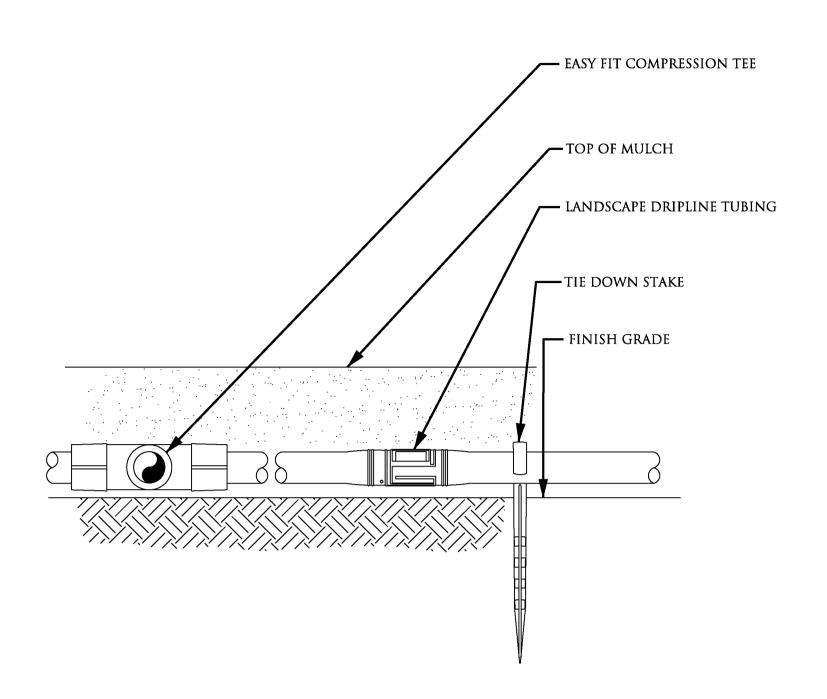

#### DRIP IRRIGATION

GRADE LEVEL.

Drip irrigation is to be1#2" Netafim Techline DL tubing (or COMPARABLE MANUFACTURE AND PERFORMANCE) WITH EMITTERS SPACED AT 18" INTERVALS AT 1 GPM. AN APPROVED INLINE EMITTER DRIP LINE IS TO BE INSTALLED UNDER MULCH IN LANDSCAPE AREAS AS SHOWN ON THE IRRIGATION PLAN. (INSTALL DRIP LINE BEFORE MULCH IS INSTALLED.)

- A MINIMUM OF 2 EMITTERS PER SHRUB AND 3 EMITTERS PER TREE SHALL BE INSTALLED.