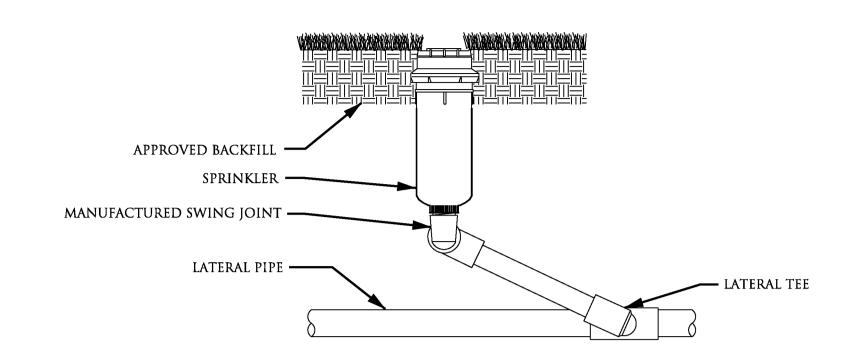

#### POP-UP SPRAY HEADS

SINGLE-STREAM SPRINKLER, SWING JOINT (NOT TO SCALE)

1. INSTALLATION TO BE COMPLETED IN ACCORDANCE WITH MANUFACTURERS SPECIFICATIONS. 2. DO NOT SCALE DRAWINGS.

LEGEND

3. SPRINKLER

4. LATERAL PIPE

5. LATERAL TEE

6. MANUFACTURED

SWING JOINT

1. MPR PLUS NOZZLE

(SIZE PER PLAN)

- 1. INSTALLATION TO BE COMPLETED IN ACCORDANCE WITH MANUFACTURER'S SPECIFICATIONS.
- 2. DO NOT SCALE DRAWINGS.

1. INSTALLATION TO BE COMPLETED IN ACCORDANCE WITH MANUFACTURERS SPECIFICATIONS.
2. DO NOT SCALE DRAWINGS.
3. INSTALL SPRINKLERHEAD AT FINISHED GRADE