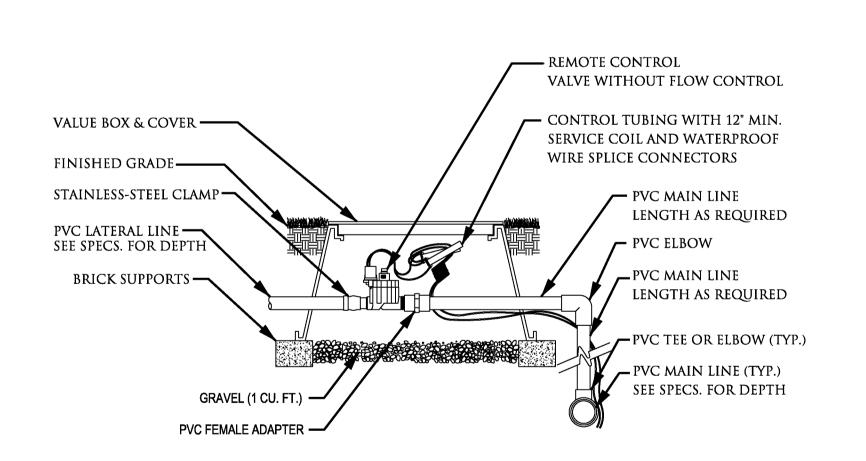

#### ♠ ELECTRIC CONTROL VALVE

- VALVES MAY BE OF COMPARABLE MANUFACTURE AND PERFORMANCE TO THE BRAND NAMED.
- LOCATION OF ELECTRIC 24 VAC REMOTE CONTROL VALVE WITH FLOW CONTROL FEATURE (MODEL #TPVF100DC SOLENOIDS.)
- ALL IN-LINE REMOTE CONTROL VALVES SHALL BE INSTALLED IN CARSON VALVE BOXES WITH LIDS MOUNTED AT GRADE LEVEL. SINGLE VALVES MAY BE INSTALLED IN A CARSON MODEL #910-1 VALVE BOX WITH COVER, WHILE MULTIPLE VALVES (UP TO, 2 - 1" VALVES OR 1 - 1 1/2") SHALL BE INSTALLED IN CARSON MODEL #1419-1 BOX WITH #1419-2 COVER.

#### 24 VAC CONTROLLER WIRING

- ALL 24 VAC CONTROL WIRING SHALL BE SINGLE STRAND COPPER WIRE WITH POLYETHYLENE PE DIRECT BURIAL INSULATION RATED FOR 300 VAC VALVE "COMMON" WIRES SHALL HAVE WHITE INSULATION WHILE VALVE "HOT" WIRES SHALL HAVE RED INSULATION. BOTH THE "COMMON" AND "HOT" WIRES SHALL BE #14 AWG. VALVE WIRING SHALL FOLLOW MAINLINE PIPING WHERE FEASIBLE AND SHALL BE LAID IN THE BOTTOM OF THE TRENCH LINE WITH THE MAINLINE PIPING. WIRING SHALL BE "BUNDLED" AND TAPED AT INTERVALS OF APPROXIMATELY TEN FEET. ALL WIRING SHALL BE INSTALLED IN ACCORDANCE WITH LOCAL CODE REQUIREMENTS.
- WIRE SPLICES SHALL BE KEPT TO AN ABSOLUTE MINIMUM. WHERE MAJOR CONCENTRATIONS OF SPLICES ARE NECESSARY, THEY SHALL BE PLACED IN A APPROVED VALVE BOX, WITH #910-2 COVER INSTALLED AT GRADE LEVEL. SPLICES AT VALVE LOCATIONS SHALL BE MADE INSIDE OF THE VALVE BOX. ALL SPLICE LOCATIONS SHALL BE NOTED ON THE AS BUILT
- WIRE RUNS SHALL BE INSTALLED WITH ENOUGH SLACK AND/OR EXPANSION LOOPS TO PREVENT EXCESSIVE STRAIN DUE TO THERMAL CONTRACTION.
- ALL WIRE SPLICES SHALL BE MADE USING UL APPROVED DIRECT BURIAL CONNECTORS AND WATERPROOF MATERIALS. ALL ELECTRICAL WORK SHALL BE INSTALLED ACCORDING TO CODE