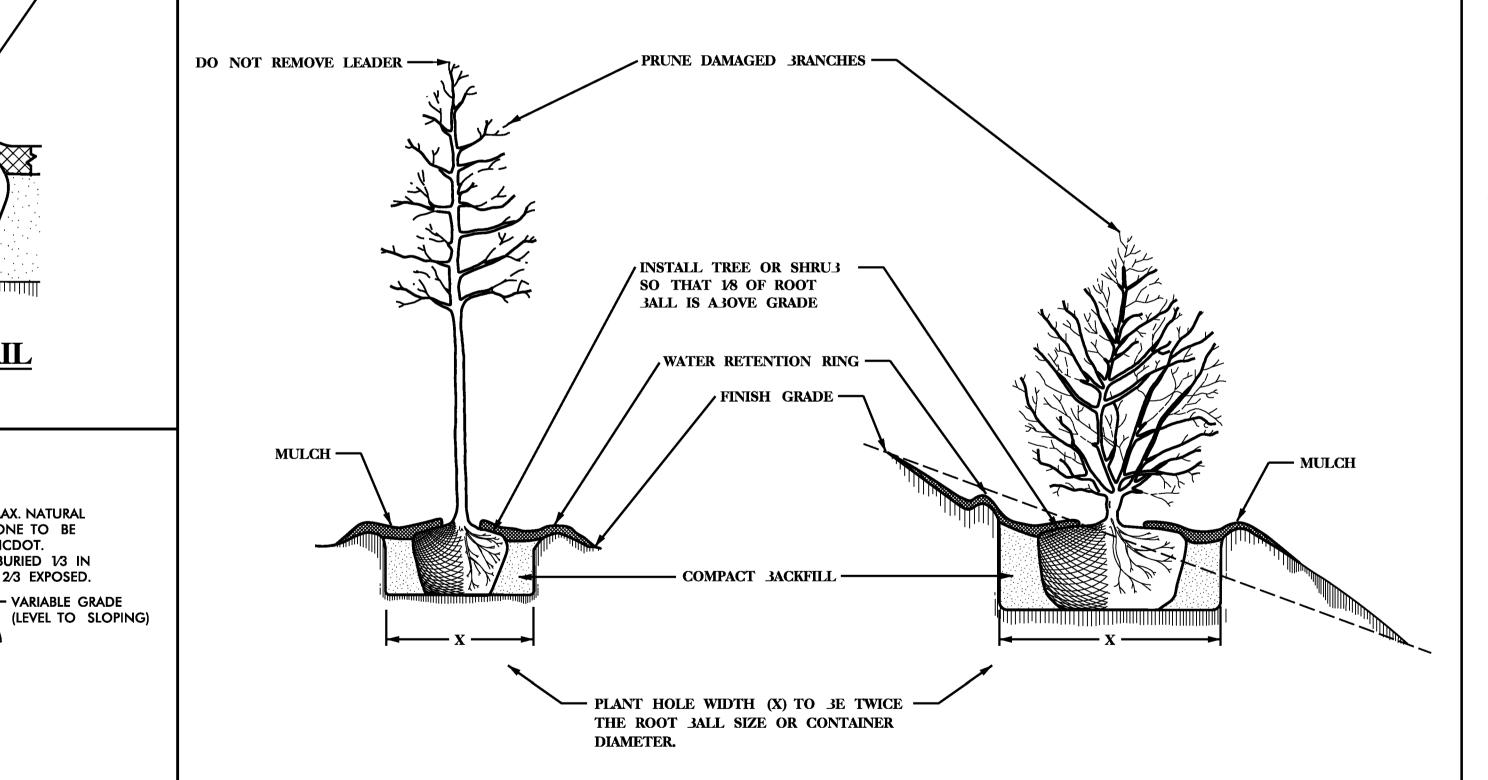

RALEIGH NC 27699 919-707-2920

SCHEDULE FOR PLANT HOLE SIZE: PLANT HOLE WIDTH (X) TO 3E TWICE THE ROOT 3ALL SIZE OR CONTAINER DIAMETER.

SEE STANDARD SPECIFICATIONS FOR PLANT 3ED FUMIGATION AND HER3ICIDAL TREATMENT.

APPLY FERTILIZER AT PLANTING TIME IN THE FORM OF A SLOW RELEASE PELLET OR TABLET. APPLY AT RATE RECOMMENDED 3Y MANUFACTURER. **30TH RATE AND FORMULATION MUST 3E APPROVED 3Y FIELD ENGINEER PRIOR** TO APPLICATION.

REMOVE WIRE 3ASKET AND FOLD 3URLAP **3ACK FROM TOP OF ROOT 3ALL 3EFORE 3ACKFILLING IS COMPLETE.** 

ALL PRUNING TO FOLLOW STANDARD

SPECIFIED 3Y INTERNATIONAL SOCIETY

AR3ORICULTURAL PRACTICES AS

OF AR3ORICULTURE.

POSITION.

DO NOT ATTEMPT TO STRAIGHTEN A TREE THAT HAS BEEN PLANTED AT AN ANGLE WITH THE USE OF STAKING OR GUYING. DIG TREE AND REPLANT TO UPRIGHT

#### **GUARDRAIL MULCHING DETAIL** USE AS DIRECTED 3Y FIELD ENGINEER

INSTALL SHRU3 SO THAT 1/8 OF ROOT 3ALL IS A3OVE FINISH GRADE. MULCH - SEE DETAIL -WATER RETENTION RING FINISH GRADE — COMPACT 3ACKFILL -PLANT HOLE WIDTH (X) TO SCARIFY JED TO A MINIMUM DEPTH OF 6". **3E TWICE THE ROOT 3ALL** SIZE OR CONTAINER DIAMETER.

SHRU3 3ED PLANTING DETAIL

#### **BOULDER PLACEMENT DETAIL TYPICAL**

SCALE: NTS

TREE OR SHRU3 PLANTING DETAIL (LEVEL GROUND)

TREE OR SHRUJ PLANTING DETAIL (SLOPING GROUND)