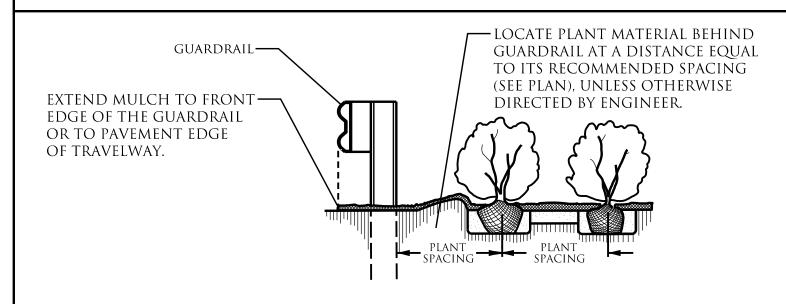

## GROUND COVER/ BEDDING PLANT DETAIL

NOTE: PLANTS MAY BE INSTALLED BEFORE

OR AFTER MULCHING OPERATION

GUARDRAIL MULCHING DETAIL

NTS

USE AS DIRECTED BY FIELD ENGINEER

SHRUB BED PLANTING DETAIL

PLANT HOLE WIDTH (X) TO