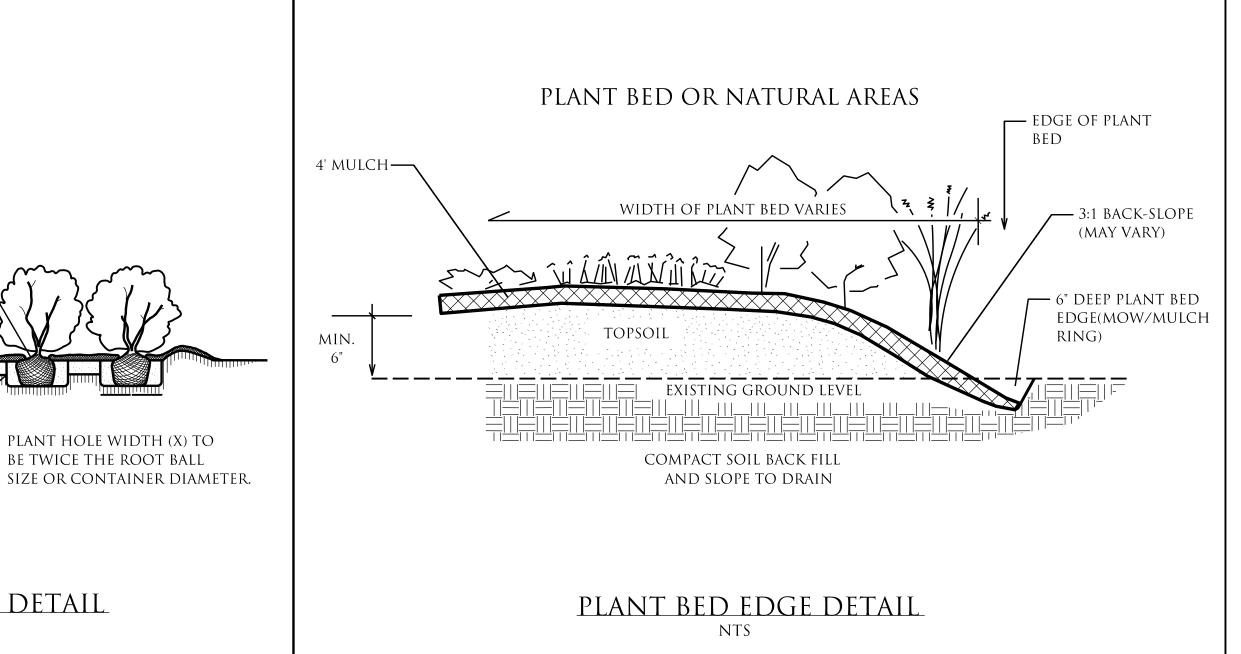

SCHEDULE FOR PLANT HOLE SIZE: PLANT HOLE WIDTH (X) TO BE TWICE THE ROOT BALL SIZE OR CONTAINER DIAMETER.

SEE STANDARD SPECIFICATIONS FOR PLANT BED FUMIGATION AND HERBICIDAL TREATMENT.

APPLY FERTILIZER AT PLANTING TIME IN THE FORM OF A SLOW RELEASE PELLET OR TABLET. APPLY AT RATE RECOMMENDED BY MANUFACTURER. BOTH RATE AND FORMULATION MUST BE APPROVED BY FIELD ENGINEER PRIOR TO APPLICATION.