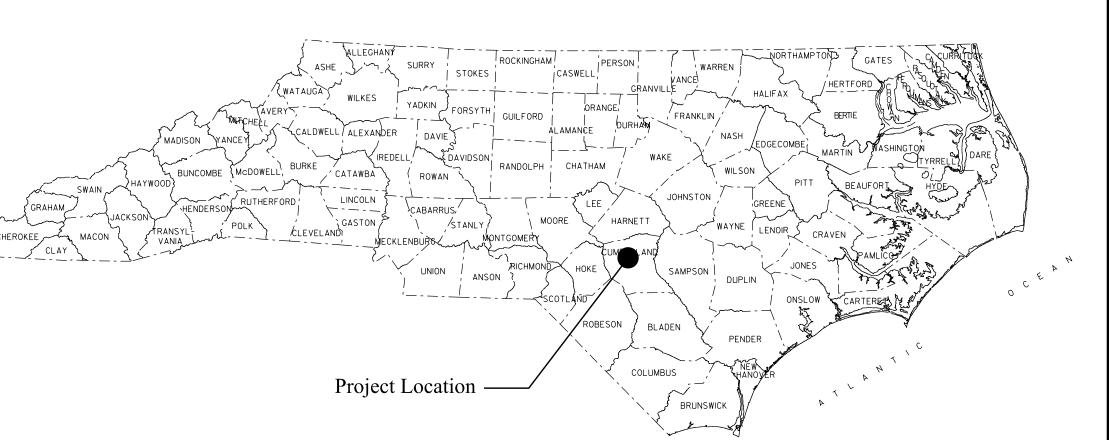

STATE OF NORTH CAROLINA DEPARTMENT OF TRANSPORTATION LOCATION: Ramsey St. Retaining Wall in Fayetteville

TYPE of WORK: Enhancement

COUNTY: Cumberland County

County Line. City or Town Line Exist. Right of Way Line Marker... Prop. Right of Way Line Marker (By Others) Prop Right of Way Line Marker (By Contract) Exist. Control of Access Line Prop. Control of Access Line Property Line Easement Line Slope Stake Line Exist. Fence. Prop. Woven Wire Fence Prop. Chain Link Fence Exist. Road Prop. Road. Guardrail. Survey Line. Denotes Line Equality Bridge. Culvert Woods. Exist. Telephone Pole Prop. Telephone Pole Tower Pole and Line Exist. Power Pole Prop. Power Pole. Sanitary Sewer Line Water Line. Gas Line. Picnic Shelter Regeneration.