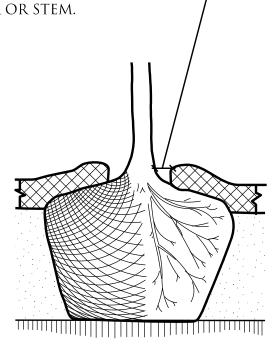

SCHEDULE FOR PLANT HOLE SIZE: PLANT HOLE WIDTH (X) TO BE TWICE THE ROOT BALL SIZE OR CONTAINER DIAMETER.

SEE STANDARD SPECIFICATIONS FOR PLANT BED FUMIGATION AND HERBICIDAL TREATMENT.

APPLY FERTILIZER AT PLANTING TIME IN THE FORM OF A SLOW RELEASE PELLET OR TABLET. APPLY AT RATE RECOMMENDED BY MANUFACTURER. BOTH RATE AND FORMULATION MUST BE APPROVED BY FIELD ENGINEER PRIOR TO APPLICATION.

BE TWICE THE ROOT BALL

INSTALL SHRUB SO THAT 1/8 OF —

ROOT BALL IS ABOVE FINISH GRADE.

MULCH - SEE DETAIL —

FINISH GRADE —

COMPACT BACKFILL -

OF 6".

SCARIFY BED TO A —