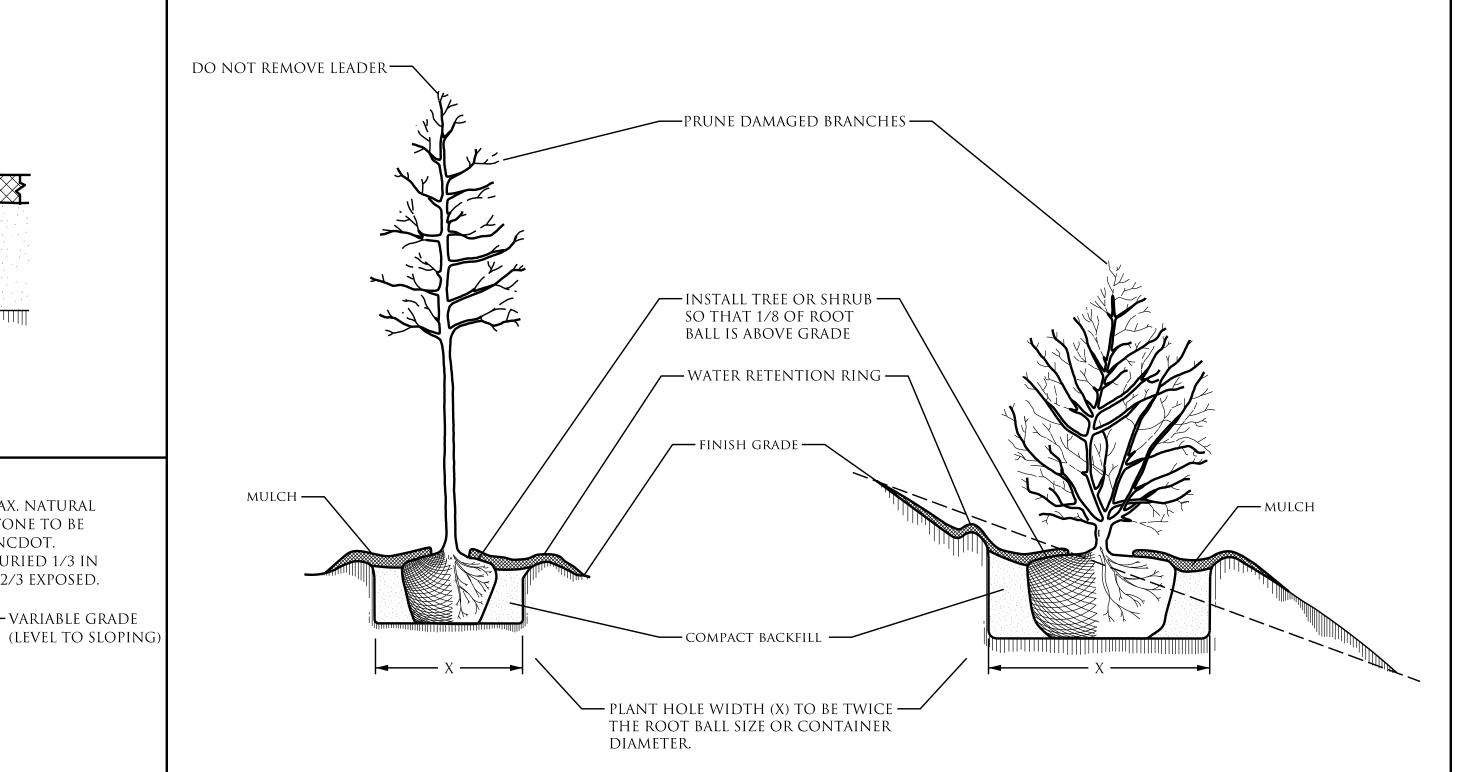

SCHEDULE FOR PLANT HOLE SIZE: PLANT HOLE WIDTH (X) TO BE TWICE THE ROOT BALL SIZE OR CONTAINER DIAMETER.

SEE STANDARD SPECIFICATIONS FOR PLANT BED FUMIGATION AND HERBICIDAL TREATMENT.

APPLY FERTILIZER AT PLANTING TIME IN THE FORM OF A SLOW RELEASE PELLET OR TABLET. APPLY AT RATE RECOMMENDED BY MANUFACTURER. BOTH RATE AND FORMULATION MUST BE APPROVED BY FIELD ENGINEER PRIOR TO APPLICATION.

REMOVE WIRE BASKET AND FOLD BURLAP BACK FROM TOP OF ROOT BALL BEFORE BACKFILLING IS COMPLETE.

ALL PRUNING TO FOLLOW STANDARD

ARBORICULTURAL PRACTICES AS

SPECIFIED BY INTERNATIONAL SOCIETY OF ARBORICULTURE. DO NOT ATTEMPT TO STRAIGHTEN A TREE THAT HAS BEEN PLANTED AT AN ANGLE

WITH THE USE OF STAKING OR GUYING.

DIG TREE AND REPLANT TO UPRIGHT

4" MULCH —

FINISH GRADE -

BE TWICE THE ROOT BALL

INSTALL SHRUB SO THAT 1/8 OF —

ROOT BALL IS ABOVE FINISH GRADE.

MULCH - SEE DETAIL —

FINISH GRADE —

COMPACT BACKFILL -

OF 6".

SCARIFY BED TO A —

MINIMUM DEPTH

WATER RETENTION RING -

POSITION. DO NOT PLACE MULCH WITHIN 2"— OF TRUNK OR STEM.

MULCH DETAIL

— 4' MIN. TO 8' MAX. NATURAL

WEATHERED STONE TO BE

STONE TO BE BURIED 1/3 IN GROUND AND 2/3 EXPOSED.

VARIABLE GRADE

PROVIDED BY NCDOT.

BOULDER PLACEMENT DETAIL **TYPICAL** NTS

TREE OR SHRUB PLANTING DETAIL (LEVEL GROUND)

TREE OR SHRUB PLANTING DETAIL (SLOPING GROUND) NTS

STAKING DETAIL (TREES 6'-10') USE AS DIRECTED BY FIELD ENGINEER