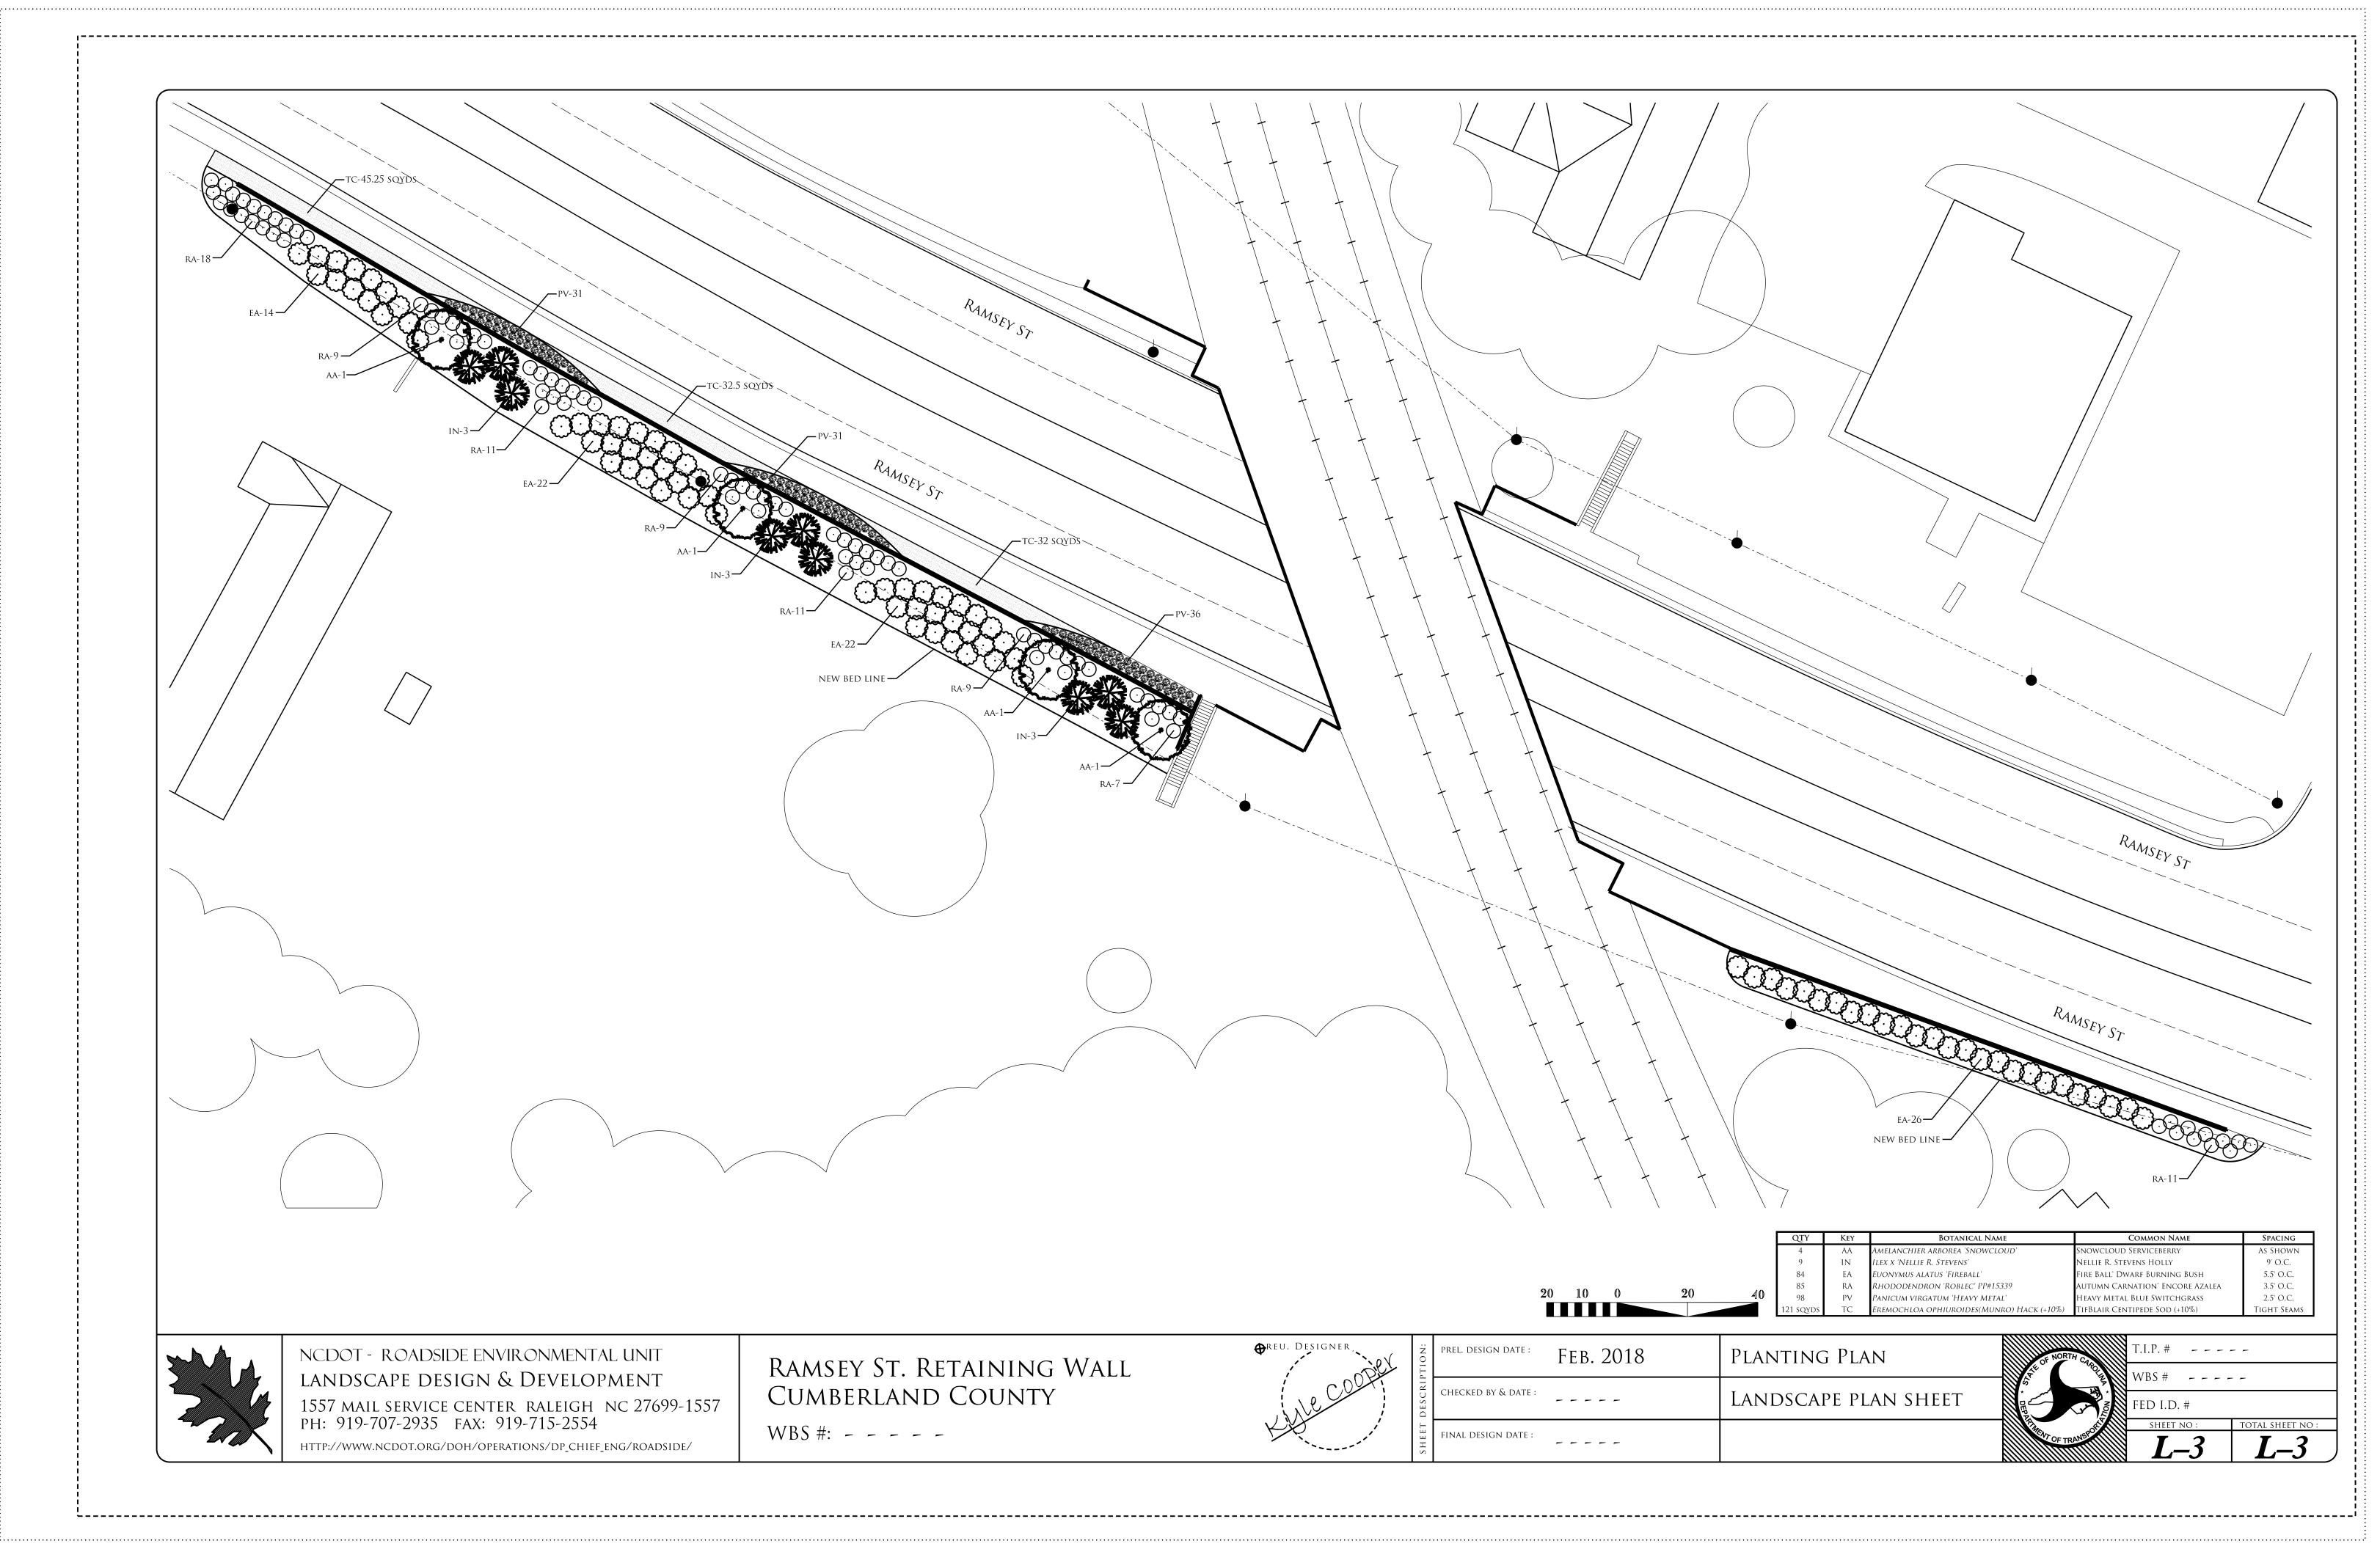

## Summary of Quantities 1 Year Establishment

| DES | SEC                                                                  | QTY | UNIT | KEY                    | BOTANICAL NAME                            | COMMON NAME                     | SIZE   | CALIPER | FURNISH  | A.S.N.S. | REMARKS     |
|-----|----------------------------------------------------------------------|-----|------|------------------------|-------------------------------------------|---------------------------------|--------|---------|----------|----------|-------------|
|     |                                                                      |     |      |                        |                                           |                                 |        |         |          |          |             |
|     |                                                                      |     |      |                        | Trees                                     |                                 |        |         |          |          |             |
|     |                                                                      | 3   |      |                        |                                           | 3 0                             |        |         |          |          |             |
| L   | 1670                                                                 | 4   | ea   |                        | Amelanchier arborea 'Snowcloud'           | Snowcloud Serviceberry          |        | 2.5"    | B&B      | 2.5.4    | As Shown    |
| L   | 1670                                                                 | 9   | ea   | IN                     | Ilex x 'Nellie R. Stevens'                | Nellie R. Stevens Holly         | 6-7'   |         | B&B      | 5.8      | 9' O.C.     |
|     |                                                                      |     |      |                        | <u> </u>                                  |                                 |        |         |          |          |             |
|     |                                                                      |     |      |                        |                                           |                                 |        |         |          |          |             |
|     |                                                                      |     |      |                        | Shrubs                                    |                                 |        |         |          |          |             |
|     |                                                                      |     |      |                        |                                           |                                 |        |         |          |          |             |
| L   | 1670                                                                 | 84  | ea   |                        | Euonymus alatus 'Fireball'                | Fire Ball® Dwarf Burning Bush   | 18-24" |         | #3 Cont. | 3.3      | 5.5' O.C.   |
| L   | 1670                                                                 | 85  | ea   | RA                     | Rhododendron 'Roblec' PP#15339            | Autumn Carnation™ Encore Azalea | 18-24" |         | #3 Cont. | 3.3      | 3.5' O.C.   |
|     |                                                                      |     |      |                        |                                           |                                 |        |         |          |          |             |
|     |                                                                      |     |      | Grasses/Perennials     |                                           |                                 |        |         |          |          |             |
|     |                                                                      |     |      |                        | Grassesy i creminals                      |                                 |        |         |          |          |             |
| L   | 1670                                                                 | 98  | ea   | PV                     | Panicum virgatum 'Heavy Metal'            | Heavy Metal Blue Switchgrass    | 18-24" |         | #3 Cont. | 13.4     | 2.5' O.C.   |
| L   | 1670                                                                 | 121 | sqyd |                        | Eremochloa ophiuroides(Munro) Hack (+10%) | TifBlair Centipede Sod (+10%)   | n/a    |         | Sod      |          | Tight Seams |
|     |                                                                      |     | - 17 |                        |                                           |                                 |        |         |          |          |             |
|     |                                                                      |     |      |                        |                                           |                                 |        |         |          |          |             |
|     |                                                                      |     |      | Other                  |                                           |                                 |        |         |          |          |             |
|     |                                                                      |     |      |                        |                                           |                                 |        |         |          |          |             |
| L   | 1670                                                                 | 91  | cuyd |                        | Mulch                                     |                                 |        |         |          |          | Depth of 4" |
| L   | 1670                                                                 | 7   | m/g  |                        | Water for Planting                        |                                 |        |         |          |          |             |
| L   | 1670                                                                 | 829 | sqyd |                        | Pre emergence Herbicidal Treatment        |                                 |        |         |          |          |             |
| L   | 1670                                                                 | 829 | sqyd |                        | Post emergence Herbicidal Treatment       |                                 |        |         |          |          |             |
| L   | 1670                                                                 | 12  | ea   |                        | Monthly Maintenance                       |                                 |        |         |          |          |             |
|     |                                                                      |     |      |                        |                                           |                                 |        |         |          |          |             |
|     |                                                                      |     |      |                        |                                           |                                 |        |         |          |          |             |
|     |                                                                      |     |      | [] - Alternative Plant |                                           |                                 |        |         |          |          |             |
|     | * TifBlair Centipede Sod quantity includes 10% extra for waste cuts. |     |      |                        |                                           |                                 |        |         |          |          |             |
|     |                                                                      |     |      |                        |                                           |                                 |        |         |          |          |             |

## INDEX OF L SHEETS:

L 1.0 - Title Sheet

Reforestation

- L 2.0 Planting Details
- L 3.0 Planting Plan

PREPARED BY: KC DATE: 02/2018

REVISIONS

| DATE | DESCRIPTION |
|------|-------------|
|      |             |
|      |             |
|      |             |
|      |             |