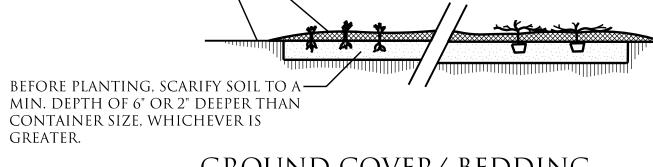

## GROUND COVER/ BEDDING PLANT DETAIL

NOTE: PLANTS MAY BE INSTALLED BEFORE

OR AFTER MULCHING OPERATION

GUARDRAIL MULCHING DETAIL

NTS

USE AS DIRECTED BY FIELD ENGINEER

SHRUB BED PLANTING DETAIL

PLANT HOLE WIDTH (X) TO

BE TWICE THE ROOT BALL

INSTALL SHRUB SO THAT 1/8 OF —

ROOT BALL IS ABOVE FINISH GRADE.

MULCH - SEE DETAIL —

FINISH GRADE —

COMPACT BACKFILL -

OF 6".

SCARIFY BED TO A —

MINIMUM DEPTH

WATER RETENTION RING -

POSITION. DO NOT PLACE MULCH WITHIN 2"— OF TRUNK OR STEM.

MULCH DETAIL

— 4' MIN. TO 8' MAX. NATURAL

WEATHERED STONE TO BE

STONE TO BE BURIED 1/3 IN GROUND AND 2/3 EXPOSED.