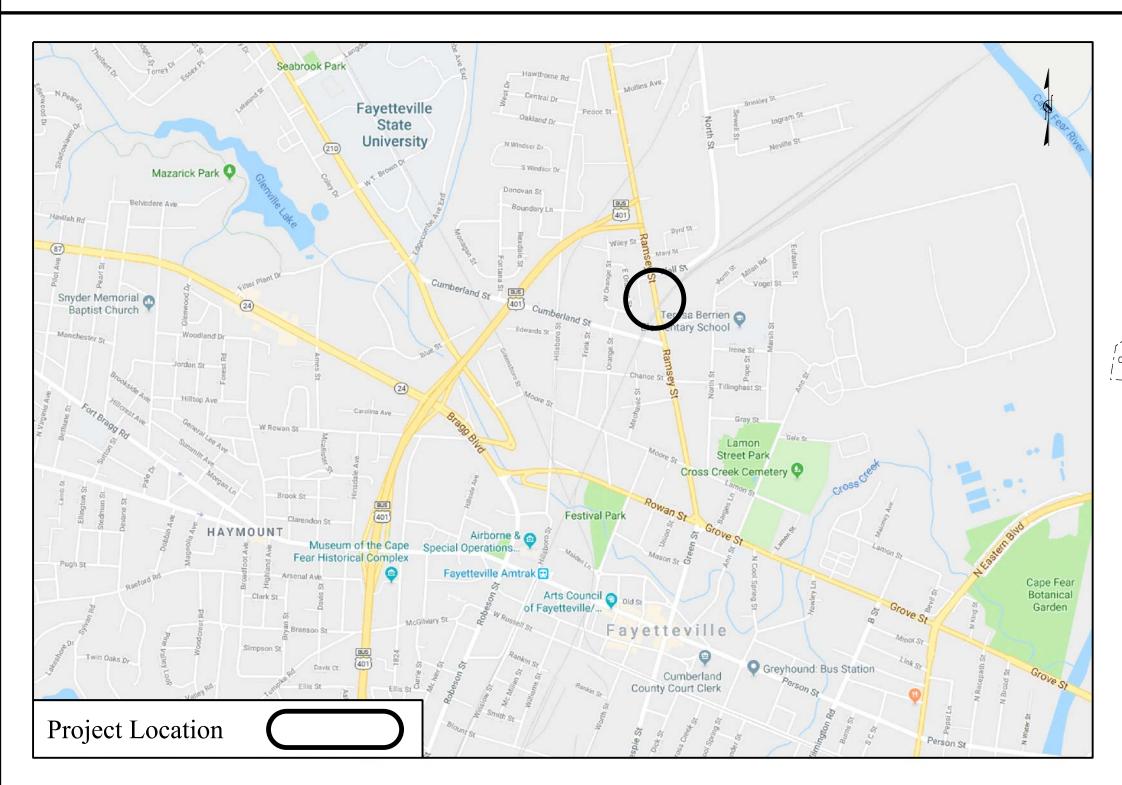

STATE OF NORTH CAROLINA DEPARTMENT OF TRANSPORTATION LOCATION: Ramsey St. Retaining Wall in Fayetteville

TYPE of WORK: Enhancement

COUNTY: Cumberland County

County Line. City or Town Line Exist. Right of Way Line Marker... Prop. Right of Way Line Marker (By Others) Prop Right of Way Line Marker (By Contract) Exist. Control of Access Line Prop. Control of Access Line Property Line Easement Line Slope Stake Line Exist. Fence. Prop. Woven Wire Fence Prop. Chain Link Fence Exist. Road Prop. Road. Guardrail. Survey Line. Denotes Line Equality Bridge. Culvert Woods. Exist. Telephone Pole Prop. Telephone Pole Tower Pole and Line Exist. Power Pole Prop. Power Pole. Sanitary Sewer Line Water Line. Gas Line. Picnic Shelter Regeneration.