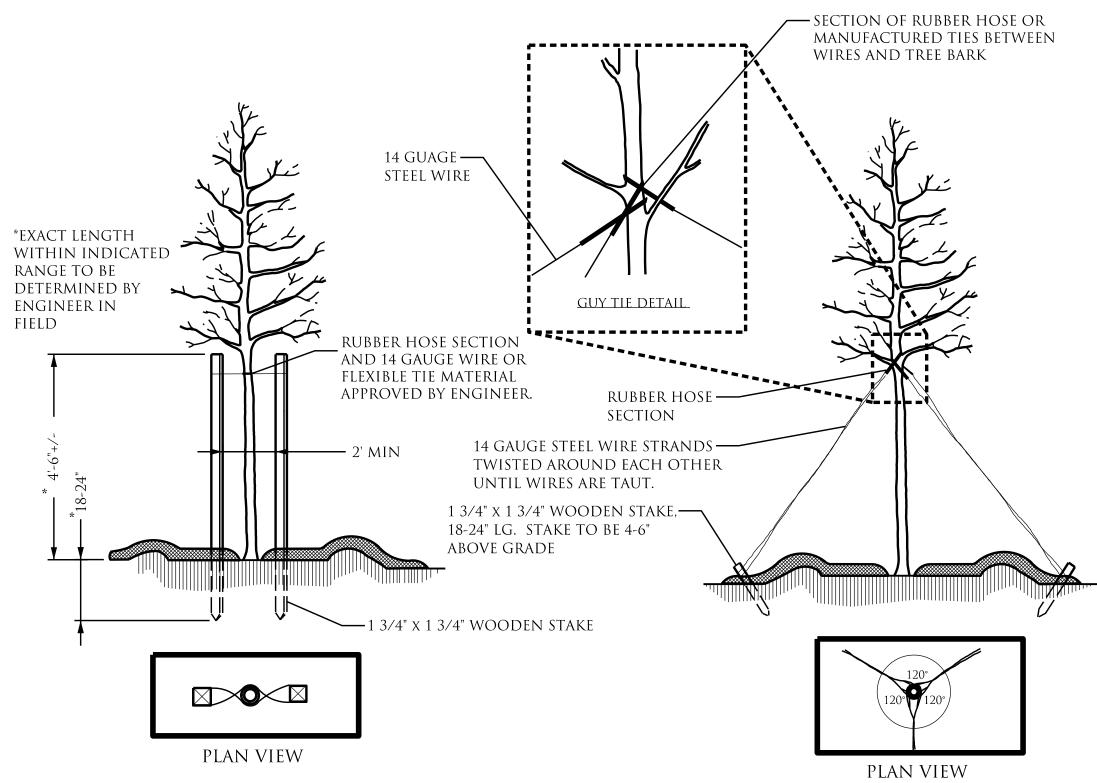

REMOVE WIRE BASKET AND FOLD BURLAP BACK FROM TOP OF ROOT BALL BEFORE BACKFILLING IS COMPLETE.

ALL PRUNING TO FOLLOW STANDARD

ARBORICULTURAL PRACTICES AS

SPECIFIED BY INTERNATIONAL SOCIETY OF ARBORICULTURE. DO NOT ATTEMPT TO STRAIGHTEN A TREE THAT HAS BEEN PLANTED AT AN ANGLE

WITH THE USE OF STAKING OR GUYING.

DIG TREE AND REPLANT TO UPRIGHT

4" MULCH —

FINISH GRADE -

## GROUND COVER/ BEDDING PLANT DETAIL

NOTE: PLANTS MAY BE INSTALLED BEFORE

OR AFTER MULCHING OPERATION

GUARDRAIL MULCHING DETAIL

NTS

USE AS DIRECTED BY FIELD ENGINEER

SHRUB BED PLANTING DETAIL

PLANT HOLE WIDTH (X) TO

BE TWICE THE ROOT BALL

INSTALL SHRUB SO THAT 1/8 OF —

ROOT BALL IS ABOVE FINISH GRADE.

MULCH - SEE DETAIL —

FINISH GRADE —

COMPACT BACKFILL -

OF 6".

SCARIFY BED TO A —

MINIMUM DEPTH

WATER RETENTION RING -

POSITION. DO NOT PLACE MULCH WITHIN 2"— OF TRUNK OR STEM.

MULCH DETAIL

— 4' MIN. TO 8' MAX. NATURAL

WEATHERED STONE TO BE

STONE TO BE BURIED 1/3 IN GROUND AND 2/3 EXPOSED.

VARIABLE GRADE

PROVIDED BY NCDOT.

BOULDER PLACEMENT DETAIL **TYPICAL** NTS

TREE OR SHRUB PLANTING DETAIL (LEVEL GROUND)

TREE OR SHRUB PLANTING DETAIL (SLOPING GROUND) NTS

STAKING DETAIL (TREES 6'-10') USE AS DIRECTED BY FIELD ENGINEER

**GUYING DETAIL** (TREES 10' OR LARGER) USE AS DIRECTED BY FIELD ENGINEER NTS

NCDOT - ROADSIDE ENVIRONMENTAL UNIT LANDSCAPE DESIGN & DEVELOPMENT

1557 MAIL SERVICE CENTER RALEIGH NC 27699-1557 PH: 919-707-2935 FAX: 919-715-2554