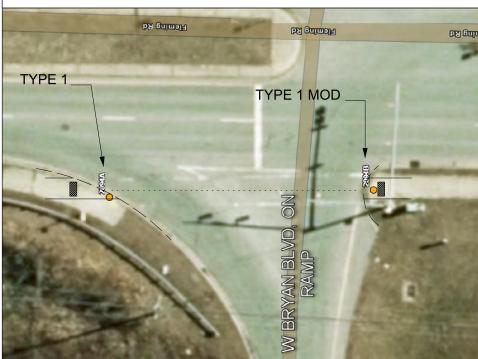

REALIGN RAMPS AT 2094 A & B, AS PER DESIGN

SEED AREAS OUTSIDE OF PROP. RAMP AFFECTED BY RAMP REMOVALS / RELOCATIONS

MAINTAIN RAMPS WITHIN EXISTING CROSSWALK LIMITS.

REALIGN RAMPS AT 3057 A & D, AS PER DESIGN