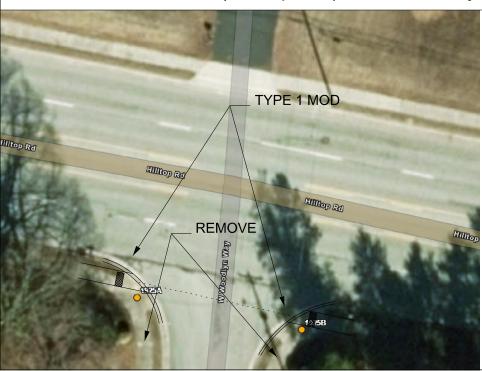

INSET 81: INTER. ID 1926, SR-1424 (Hilltop Rd) & Mowbray Tr

REALIGN RAMPS AT 1926 A & B, AS PER DESIGN.

SEED AREAS OUTSIDE OF PROP. RAMP AFFECTED BY RAMP REMOVALS / RELOCATIONS

REMOVE ADDITIONAL SIDEWALK.