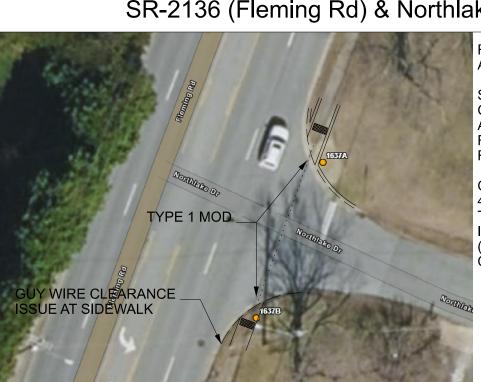

## INSET 42: INTER. ID 1664, SR-2136 (Fleming Rd) & Southlake Dr

**REALIGN RAMPS AT 1664** B & C. AS PER DESIGN

**REMOVE RAMPS AT 1664** A & D AND PUT BACK **SIDEWALK** 

**SEED AREAS OUTSIDE** OF PROP. RAMP AFFECTED BY RAMP REMOVALS / **RELOCATIONS** 