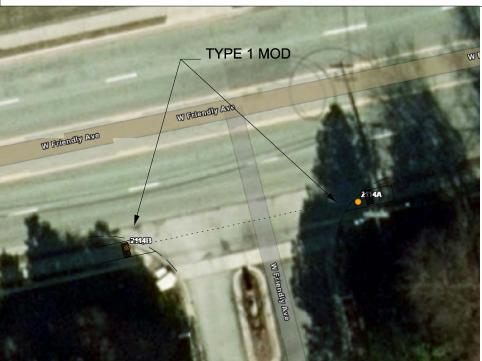

# INSET 50: INTER. ID 2114, SR-2147 (W Friendly Av) & Friendly Plantation Condos

INSET 52: INTER. ID 2112,

REALIGN RAMP AT 2114 A & B, AS PER DESIGN

SEED AREAS OUTSIDE OF PROP. RAMP AFFECTED BY RAMP REMOVALS / RELOCATIONS