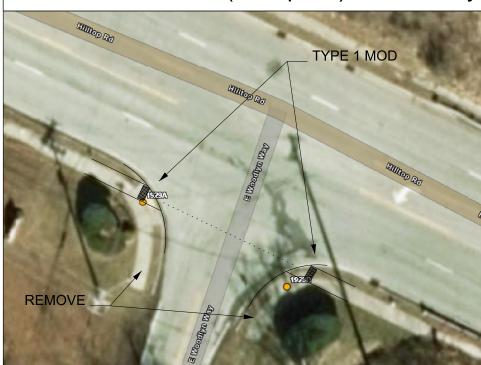

INSET 82: INTER. ID 1928, SR-1424 (Hilltop Rd) & Ellery Ct

REALIGN RAMPS AT 1928 A & B, AS PER DESIGN.

SEED AREAS OUTSIDE OF PROP. RAMP AFFECTED BY RAMP REMOVALS / RELOCATIONS

REMOVE ADDITIONAL SIDEWALK.

REALIGN RAMPS AT 1929 A & B, AS PER DESIGN.

SEED AREAS OUTSIDE OF PROP. RAMP AFFECTED BY RAMP REMOVALS / RELOCATIONS

REMOVE ADDITIONAL SIDEWALK.

INSET 84: INTER. ID 1930, SR-1424 (Hilltop Rd) & Stanley Rd