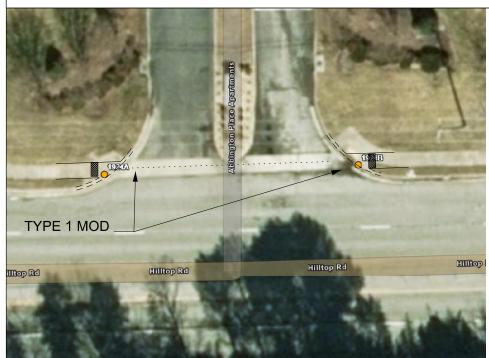

**SEED AREAS OUTSIDE** OF PROP. RAMP AFFECTED BY RAMP REMOVALS / **RELOCATIONS** 

INSET 76: INTER. ID 1921, SR-1424 (Hilltop Rd) & Adams Farm Pkwy

> **REALIGN RAMPS AT** 1921 A & B, AS PER DESIGN.

SEED AREAS OUTSIDE OF PROP. RAMP AFFECTED BY RAMP REMOVALS / **RELOCATIONS** 