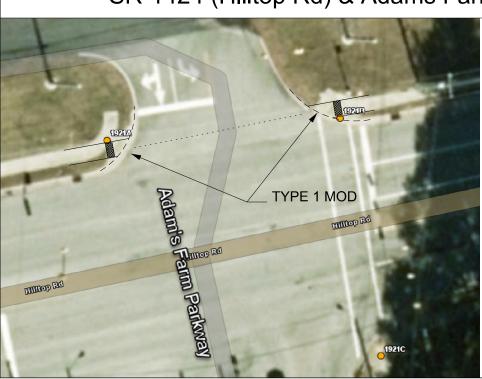

**SEED AREAS OUTSIDE** OF PROP. RAMP AFFECTED BY RAMP REMOVALS / **RELOCATIONS** 

INSET 76: INTER. ID 1921, SR-1424 (Hilltop Rd) & Adams Farm Pkwy

> **REALIGN RAMPS AT** 1921 A & B, AS PER DESIGN.

SEED AREAS OUTSIDE OF PROP. RAMP AFFECTED BY RAMP REMOVALS / **RELOCATIONS** 