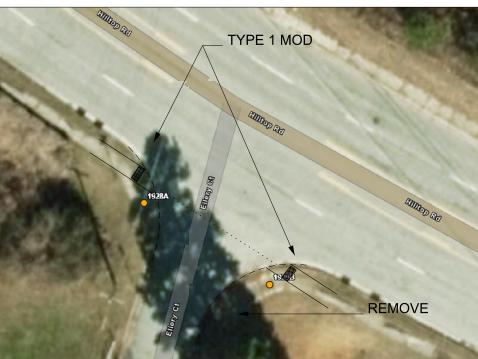

INSET 82: INTER. ID 1928, SR-1424 (Hilltop Rd) & Ellery Ct

REALIGN RAMPS AT 1928 A & B, AS PER DESIGN.

SEED AREAS OUTSIDE OF PROP. RAMP AFFECTED BY RAMP REMOVALS / RELOCATIONS

REMOVE ADDITIONAL SIDEWALK.