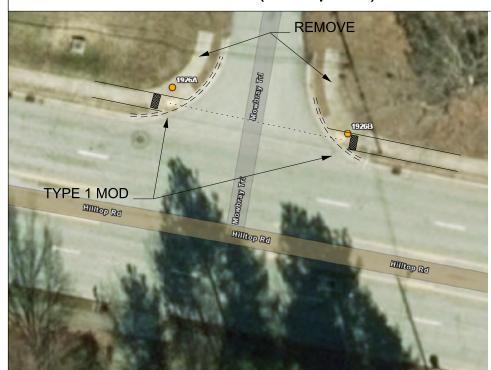

INSET 81: INTER. ID 1926, SR-1424 (Hilltop Rd) & Mowbray Tr

REALIGN RAMPS AT 1926 A & B, AS PER DESIGN.

SEED AREAS OUTSIDE OF PROP. RAMP AFFECTED BY RAMP REMOVALS / RELOCATIONS

REMOVE ADDITIONAL SIDEWALK.