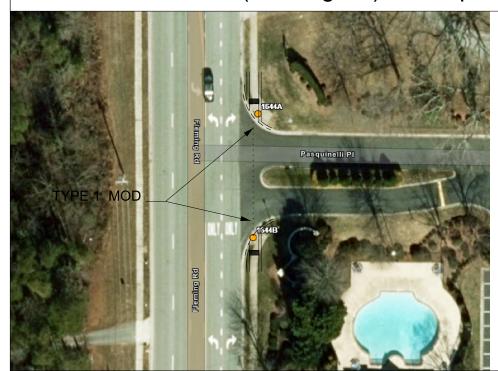

#### INSET 69 INTER. ID 1644, SR-2136 (Fleming Rd) & Pasquinelli Pl

**REALIGN RAMPS AT** 1644 A & B, AS PER DESIGN.

SEED AREAS OUTSIDE OF PROP. RAMP AFFECTED BY RAMP REMOVALS / RELOCATIONS