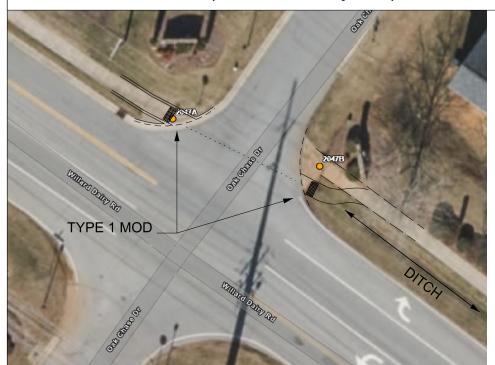

#### INSET 61: INTER. ID 2047, SR-1836 (Willard Dairy Rd) & Oak Chase Dr

REALIGN RAMP AT 2047 A & B, AS PER DESIGN

SEED AREAS OUTSIDE OF PROP. RAMP AFFECTED BY RAMP REMOVALS / RELOCATIONS