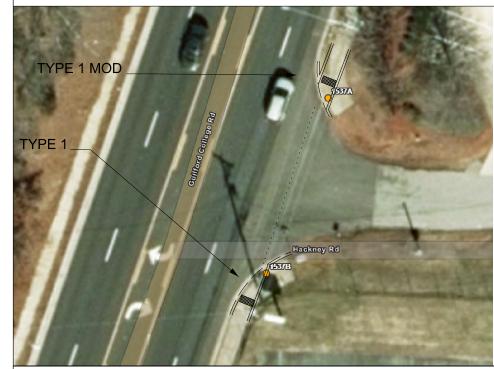

#### INSET 57: INTER. ID 1537, SR-1546 (Guilford College Rd) & Hackney Rd

REALIGN RAMP AT 1537 A & B, AS PER DESIGN

SEED AREAS OUTSIDE OF PROP. RAMP AFFECTED BY RAMP REMOVALS / RELOCATIONS