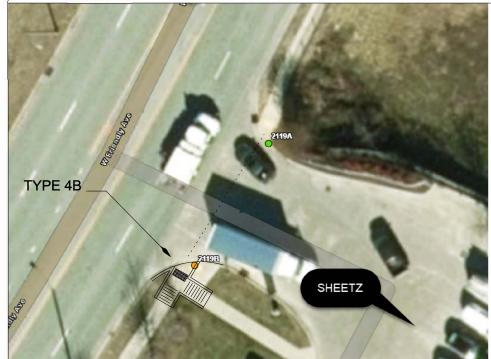

### INSET 49 INTER. ID 2119, SR-2147 (W Friendly Av) & Sheetz Entrance

REALIGN RAMP AT 2119A, AS PER DESIGN

SEED AREAS OUTSIDE OF PROP. RAMP AFFECTED BY RAMP REMOVALS / RELOCATIONS