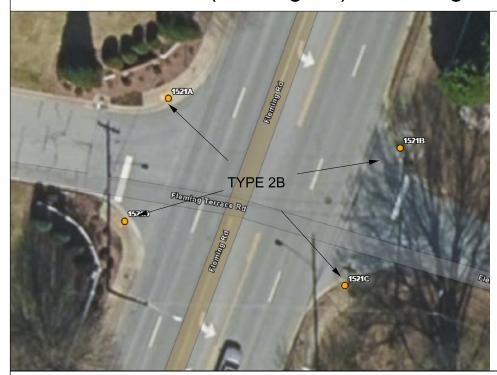

# INSET 45: INTER. ID 1521, SR-2136 (Fleming Rd) & Fleming Terrace Rd

BEST FIT RAMPS AT 1521 A, B, C & D TO SERVE BOTH DIRECTIONS.