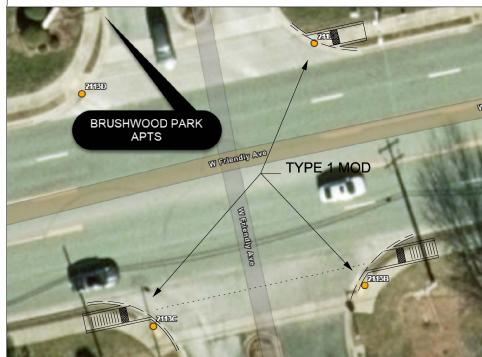

REALIGN RAMP AT 2113 A, B & C, AS PER DESIGN

SEED AREAS OUTSIDE OF PROP. RAMP AFFECTED BY RAMP REMOVALS / RELOCATIONS

SR-2147 (W Friendly Av) & SR-5103 (Brushwood Ct)

PER DESIGN

SEED AREAS OUTSIDE OF PROP. RAMP AFFECTED BY RAMP REMOVALS / RELOCATIONS

RAMP AT 2112 A & B, AS

RELOCATE CROSSWALK, AS PER DESIGN.

HYDRAULICS ENGINEER

PREPARED BY

DOCUMENT NOT CONSIDERED FINAL UNLESS ALL SIGNATURES COMPLETED