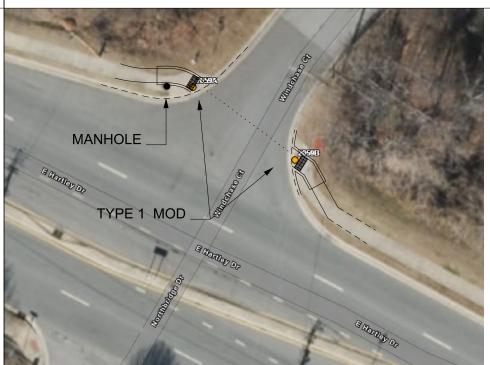

**REALIGN RAMPS AT 2311** A & B. TO EACH OTHER

SEED AREAS OUTSIDE OF PROP. RAMP AFFECTED BY RAMP REMOVALS / **RELOCATIONS** 

INSET 68: INTER. ID 2123,

REALIGN RAMPS AT 2059 A & B, AS PER DESIGN

2059A - CURVE SIDEWALK AROUND THE MANHOLE.

SEED AREAS OUTSIDE OF PROP. RAMP AFFECTED BY RAMP REMOVALS / **RELOCATIONS** 

**REALIGN RAMPS AT 2092** A & B, TO EACH OTHER

**SEED AREAS OUTSIDE** OF PROP. RAMP AFFECTED BY RAMP REMOVALS / **RELOCATIONS** 