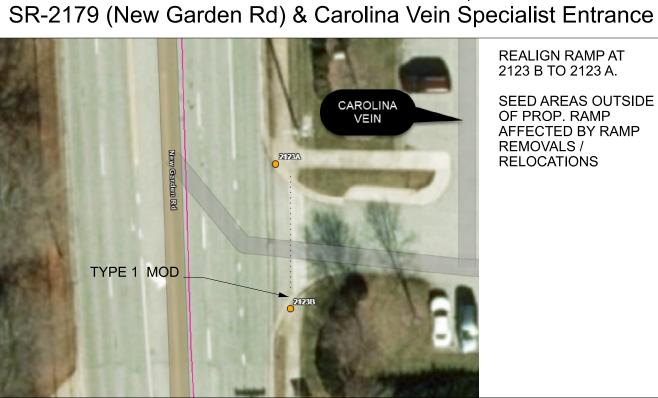

**REALIGN RAMP AT** 2123 B TO 2123 A.

SEED AREAS OUTSIDE OF PROP. RAMP AFFECTED BY RAMP REMOVALS / **RELOCATIONS** 