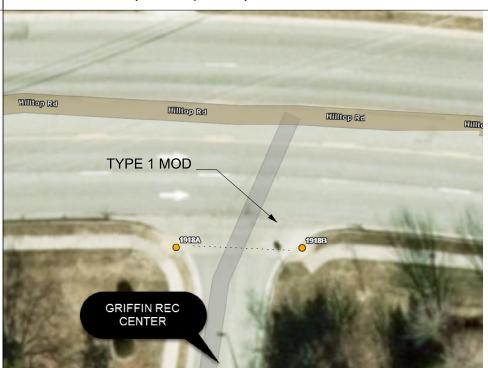

#### INSET 73: INTER. ID 1916, SR-1424 (Hilltop Rd) & Unitarian Universalist Church Entrance SR-1424 (Hilltop Rd) & Griffin Recreation Center Entrance

REALIGN RAMPS AT 1916 A & B. TO EACH OTHER

SEED AREAS OUTSIDE OF PROP. RAMP AFFECTED BY RAMP REMOVALS / **RELOCATIONS** 