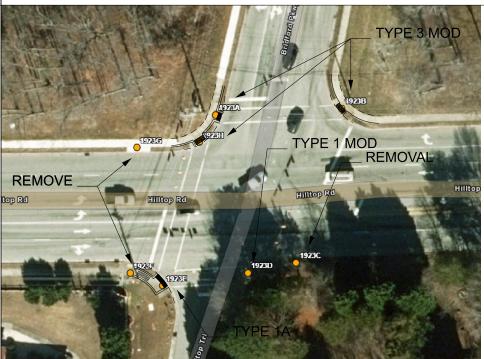

#### INSET 78: INTER. ID 1923, SR-1424 (Hilltop Rd) & Bridford Pkwy

REALIGN THE RAMPS AT 1923 A, B & H TO <u>TYPE 3</u> <u>MOD</u>, AS ILLUSTRATED.

REMOVE RAMPS AT 1923 C, F & G AND PLACE SIDEWALK CONNECTION BACK.

PLACE <u>TYPE 1 MOD</u> (BEST FIT) AT 1923D

BEST FIT <u>TYPE 1A</u> AT 1923 E.

PLACE RAMPS IN THE EXISTING CROSSWALK LIMITS.

REALIGN RAMPS AT 1924 A & B, AS PER DESIGN.

SEED AREAS OUTSIDE OF PROP. RAMP AFFECTED BY RAMP REMOVALS / RELOCATIONS