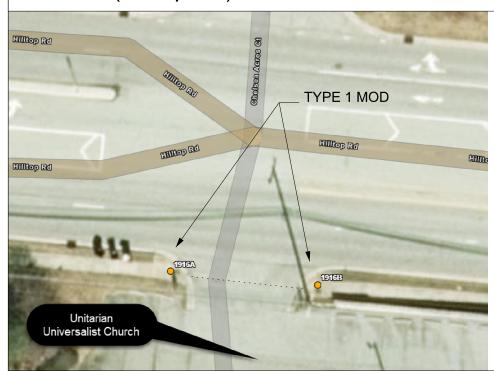

#### INSET 73: INTER. ID 1916, SR-1424 (Hilltop Rd) & Unitarian Universalist Church Entrance SR-1424 (Hilltop Rd) & Griffin Recreation Center Entrance

REALIGN RAMPS AT 1916 A & B. TO EACH OTHER

SEED AREAS OUTSIDE OF PROP. RAMP AFFECTED BY RAMP REMOVALS / **RELOCATIONS** 