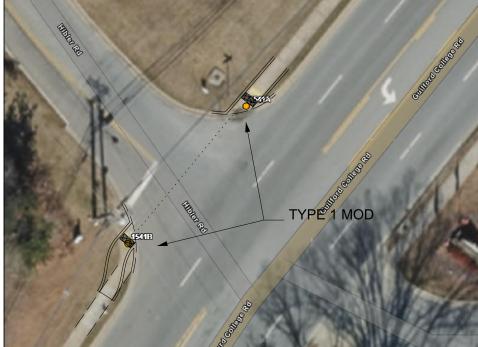

#### INSET 58: INTER. ID 1541, SR-1546 (Guilford College Rd) & Hibler Rd

ALIGN RAMP AT 1541A, AS PER DESIGN.

CURVE SIDEWALK AND ALIGN RAMP AS ILLUSTRATED AT 1541B.

SEED AREAS OUTSIDE OF PROP. RAMP AFFECTED BY RAMP REMOVALS/ RELOCATIONS.