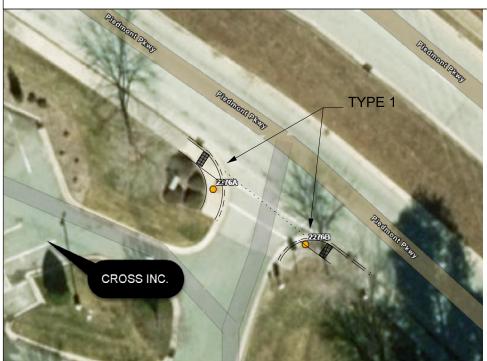

**REALIGN RAMPS AT 2013** A & D. AS PER DESIGN.

**REALIGN RAMP AT 2276** A & B, AS PER DESIGN.

SEED AREAS OUTSIDE OF PROP. RAMP AFFECTED BY RAMP REMOVALS / RELOCATIONS

PLACE RAMPS IN EXISTING CROSSWALK LIMITS, IF POSSIBLE. IF NOT, RELOCATE THE CROSSWALK.