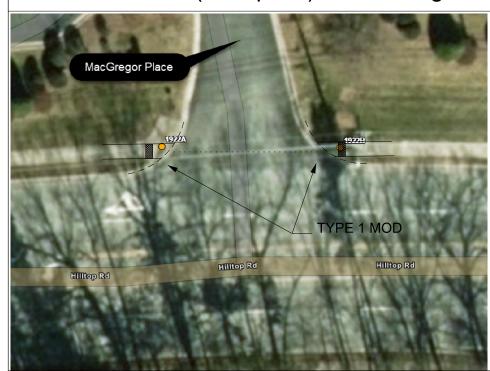

#### INSET 77: INTER. ID 1922, SR-1424 (Hilltop Rd) & MacGregor PI Entrance

REALIGN RAMPS AT 1922 A & B, AS PER DESIGN.

SEED AREAS OUTSIDE OF PROP. RAMP AFFECTED BY RAMP REMOVALS / RELOCATIONS