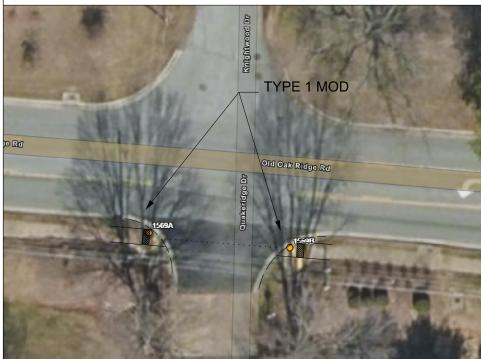

#### INSET 41: INTER. ID 1569, SR-2137 (Old Oak Ridge Rd) & Knightwood Dr

**REALIGN RAMPS AT** 1569 A & B. AS PER **DESIGN** 

SEED AREAS OUTSIDE OF PROP. RAMP AFFECTED BY RAMP REMOVALS / **RELOCATIONS** 