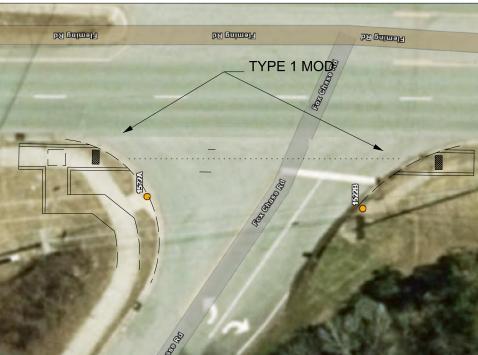

## INSET 46: INTER. ID 1522, SR-2136 (Fleming Rd) & Fox Chase Rd

REALIGN SIDEWALK AND RAMP AT 1522 A & B, AS PER DESIGN

(ADD ADDITIONAL SIDEWALK TO MAKE CONNECTION, REMOVE EXISTING)

SEED AREAS OUTSIDE OF PROP. RAMP AFFECTED BY RAMP REMOVALS / RELOCATIONS