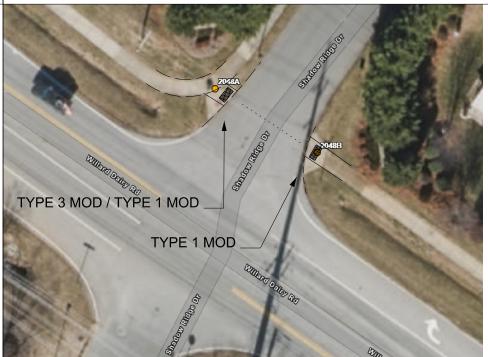

#### INSET 62: INTER. ID 2048, SR-1836 (Willard Dairy Rd) & Shadow Ridge Dr

REALIGN RAMP AT 2048 A & B, AS PER DESIGN

BEST FIT BETWEEN
TYPE 1 MOD AND 3 MOD
AT 2048 A.

SEED AREAS OUTSIDE OF PROP. RAMP AFFECTED BY RAMP REMOVALS / RELOCATIONS