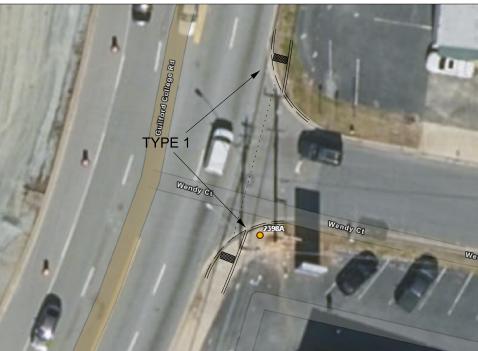

INSET 56 INTER. ID 2398, SR-1546 (Guilford College Rd) & Wendy Ct

> SEED AREAS OUTSIDE OF PROP. RAMP AFFECTED BY RAMP REMOVALS / RELOCATIONS

REALIGN RAMP AT 2398 A & B, AS PER DESIGN

HYDRAULICS ENGINEER

PREPARED BY