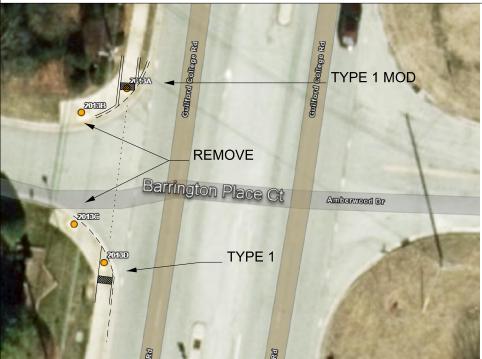

### INSET 70: INTER. ID 2013, SR-1546 (Guilford College Rd) & Barrington Place Ct

**REMOVE RAMPS 2013 B** AND C. DO NOT ADD SIDEWALK BACK

SEED AREAS OUTSIDE OF PROP. RAMP AFFECTED BY RAMP REMOVALS / RELOCATIONS

**REALIGN RAMPS AT 2013** A & D. AS PER DESIGN.

**REALIGN RAMP AT 2276** A & B, AS PER DESIGN.

SEED AREAS OUTSIDE OF PROP. RAMP AFFECTED BY RAMP REMOVALS / RELOCATIONS

PLACE RAMPS IN EXISTING CROSSWALK LIMITS, IF POSSIBLE. IF NOT, RELOCATE THE CROSSWALK.