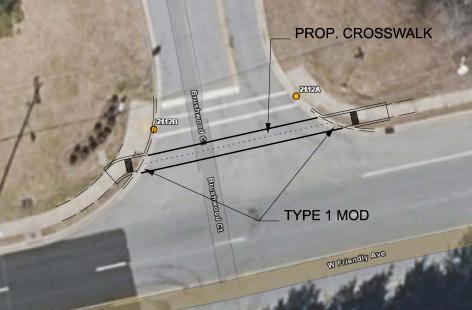

RAMP AT 2112 A & B, AS

RELOCATE CROSSWALK, AS PER DESIGN.

HYDRAULICS ENGINEER

PREPARED BY

DOCUMENT NOT CONSIDERED FINAL UNLESS ALL SIGNATURES COMPLETED