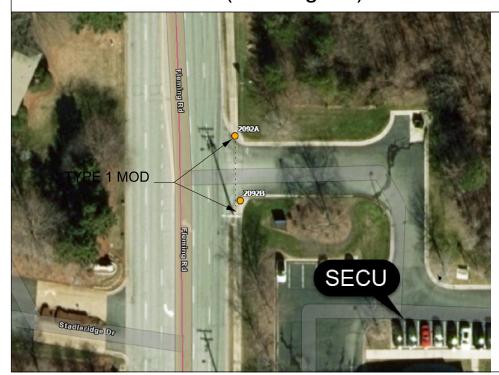

SEED AREAS OUTSIDE OF PROP. RAMP AFFECTED BY RAMP REMOVALS / **RELOCATIONS** 

**REALIGN RAMPS AT 2092** A & B, TO EACH OTHER

**SEED AREAS OUTSIDE** OF PROP. RAMP AFFECTED BY RAMP REMOVALS / **RELOCATIONS** 