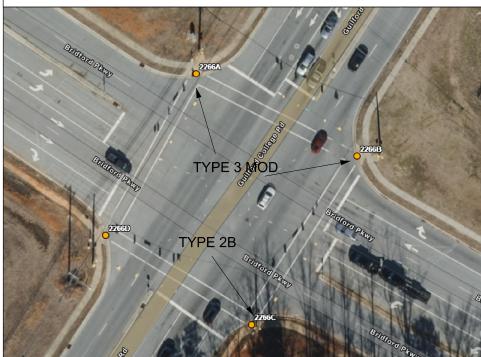

UPGRADE RAMPS AT 2266 A & B TO TYPE 3 MOD.

UPGRADE RAMP AT 2266C TO TYPE 2B.

MAINTAIN ALL RAMPS WITHIN EXISTING SIDEWALK LIMITS.

REALIGN SIDEWALK AND RAMP AT 2046 A, AS PER DESIGN (REMOVE EXIST. AND PROVIDE NEW SIDEWALK CONNECTION)