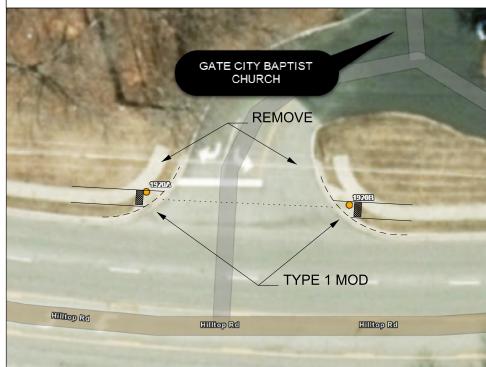

#### INSET 77: INTER. ID 1922, SR-1424 (Hilltop Rd) & MacGregor PI Entrance

REALIGN RAMPS AT 1922 A & B, AS PER DESIGN.

SEED AREAS OUTSIDE OF PROP. RAMP AFFECTED BY RAMP REMOVALS / RELOCATIONS