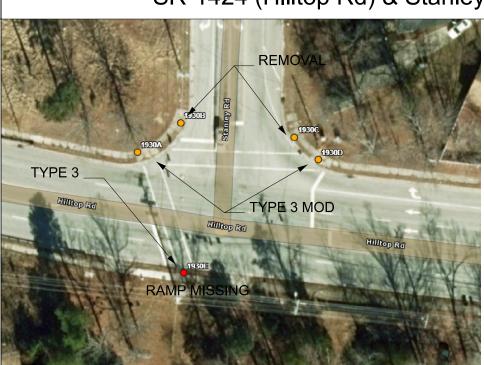

REALIGN RAMPS AT 1929 A & B, AS PER DESIGN.

SEED AREAS OUTSIDE OF PROP. RAMP AFFECTED BY RAMP REMOVALS / RELOCATIONS

REMOVE ADDITIONAL SIDEWALK.

INSET 84: INTER. ID 1930, SR-1424 (Hilltop Rd) & Stanley Rd

> UPGRADE THE RAMPS AT 1930 A, D & E TO TYPE 3 MOD.

MAINTAIN ALL RAMPS WITHIN EXISTING CROSSWALK LIMITS.

REMOVE RAMPS AT 1930 B & C.

SEED AREAS OUTSIDE OF PROP. IMPROVEMENTS AFFECTED BY RAMP REMOVALS/ RELOCATIONS.