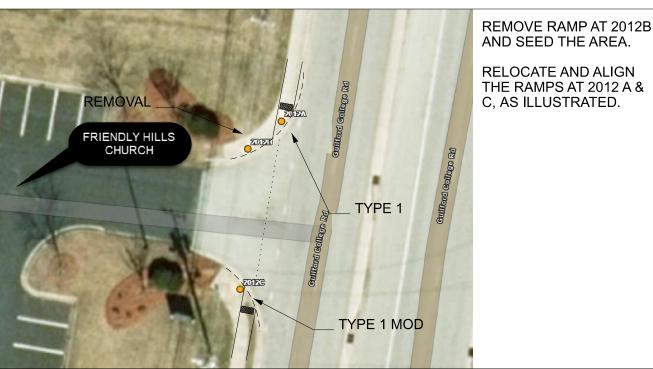

INSET 72: INTER. ID 2012, SR-1546 (Guilford College Rd) & Friendly Hills Church Entrance

> **RELOCATE AND ALIGN** THE RAMPS AT 2012 A & C. AS ILLUSTRATED.