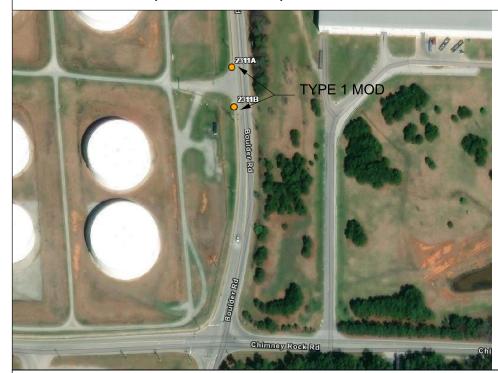

**REALIGN RAMPS AT 2311** A & B. TO EACH OTHER

SEED AREAS OUTSIDE OF PROP. RAMP AFFECTED BY RAMP REMOVALS / **RELOCATIONS** 

INSET 68: INTER. ID 2123,

REALIGN RAMPS AT 2059 A & B, AS PER DESIGN

2059A - CURVE SIDEWALK AROUND THE MANHOLE.