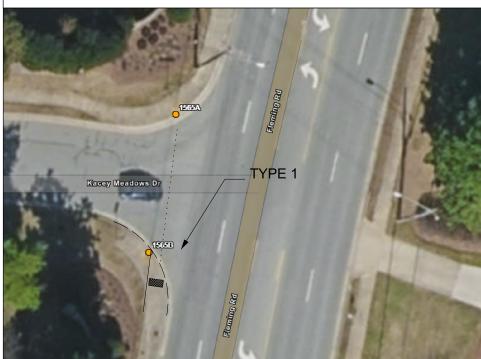

**REALIGN RAMP AT** 1565A, AS PER DESIGN

SEED AREAS OUTSIDE OF PROP. RAMP AFFECTED BY RAMP REMOVALS / **RELOCATIONS** 

**SEED AREAS OUTSIDE** OF PROP. RAMP AFFECTED BY RAMP REMOVALS / **RELOCATIONS** 

CONTACT DDC AT 336-487-0000 TO REACH OUT TO UTILITY OWNER TO INSTALL SIDEWALK GUY. (PROVIDE 6' **CLEARANCE**)