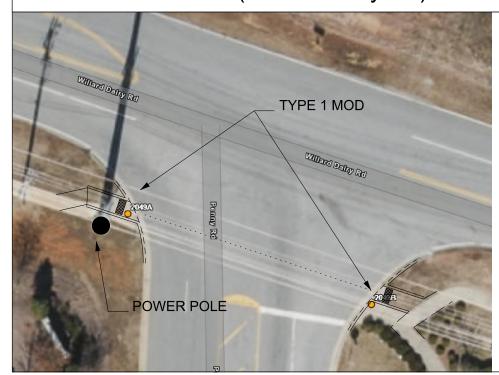

## INSET 63 INTER. ID 2049, SR-1836 (Willard Dairy Rd) & Penny Rd

REALIGN SIDEWALK AND RAMP AT 2049 A & B. AS PER DESIGN.

ADD / REMOVE ADDITIONAL SIDEWALK AS ILLUSTRATED. SNAKE SIDEWALK AROUND THE POWER POLE.

SEED AREAS OUTSIDE OF PROP. RAMP AFFECTED BY RAMP REMOVALS / RELOCATIONS

REMOVE THE RAMP AND PLACE SIDEWALK BACK.

HYDRAULICS ENGINEER

PREPARED BY

DOCUMENT NOT CONSIDERED UNLESS ALL SIGNATURES COM

REVISION