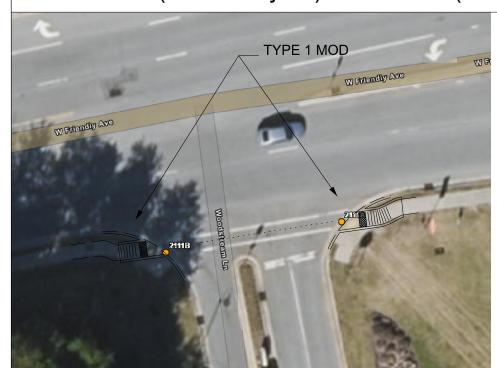

#### INSET 53: INTER. ID 2111, SR-2147 (W Friendly Av) & SR-5104 (Woodstream Ln)

REALIGN RAMP AT 2111 A & B, AS PER DESIGN

SEED AREAS OUTSIDE OF PROP. RAMP AFFECTED BY RAMP REMOVALS / RELOCATIONS

MAINTAIN ALL RAMPS WITHIN EXISTING CROSSWALK LIMITS