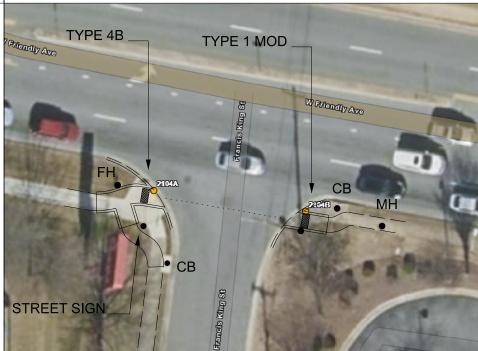

# INSET 54: INTER. ID 2104, SR-2147 (W Friendly Av) & Francis King St

CURVE SIDEWALK AROUND STREET SIGN AND REALIGN RAMP AT 2104A, SEE DESIGN.

CURVE SIDEWALK
AROUND CATCH BASIN
AND REALIGN RAMP AT
2104B, SEE DESIGN.