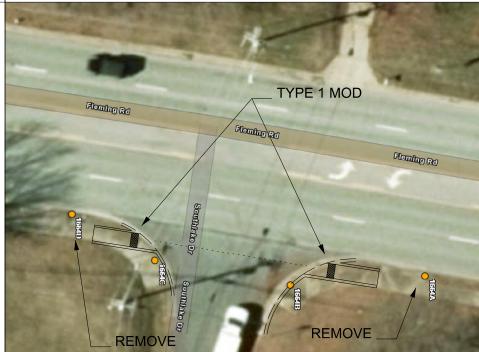

## INSET 42: INTER. ID 1664, SR-2136 (Fleming Rd) & Southlake Dr

**REALIGN RAMPS AT 1664** B & C. AS PER DESIGN

**REMOVE RAMPS AT 1664** A & D AND PUT BACK **SIDEWALK** 

**SEED AREAS OUTSIDE** OF PROP. RAMP AFFECTED BY RAMP REMOVALS / **RELOCATIONS** 