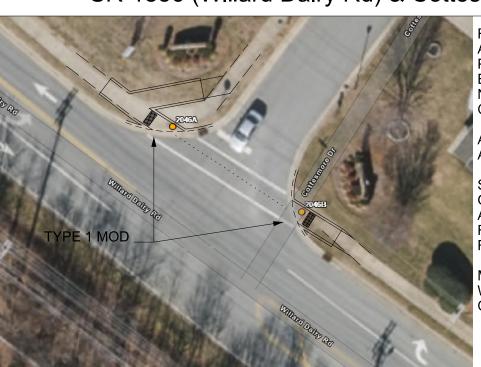

#### INSET 62: INTER. ID 2048, SR-1836 (Willard Dairy Rd) & Shadow Ridge Dr

REALIGN RAMP AT 2048 A & B, AS PER DESIGN

BEST FIT BETWEEN
TYPE 1 MOD AND 3 MOD
AT 2048 A.

SEED AREAS OUTSIDE OF PROP. RAMP AFFECTED BY RAMP REMOVALS / RELOCATIONS