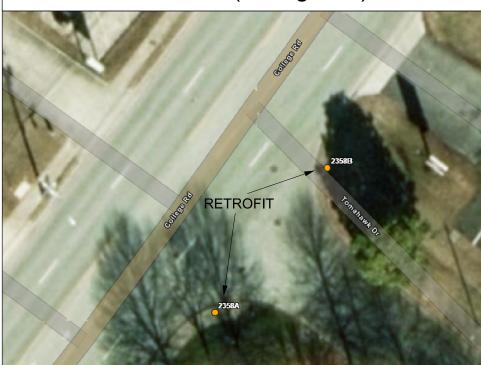

SEED ARES OUTSIDE OF PROP. RAMP AFFECTED BY RAMP REMOVALS/ RELOCATIONS.

RETROFIT DETECTABLE WARNING DOMES AT 2358 A & B.

EXISTING DOMES INCORRECTLY ALIGNED.

ALIGN THE DOMES IN DIRECTION OF TRAVEL TO OTHER RAMPS. (TYPE 1 DETAIL)