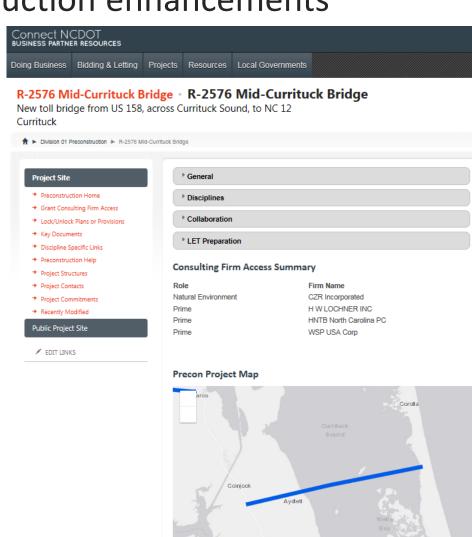

### SharePoint Preconstruction enhancements

### Project Maps

- STIP maps added to home page done
- Editable maps for non STIP projects

#### Search

- Basic keyword based search across Preconstruction Projects done
- Search improvements