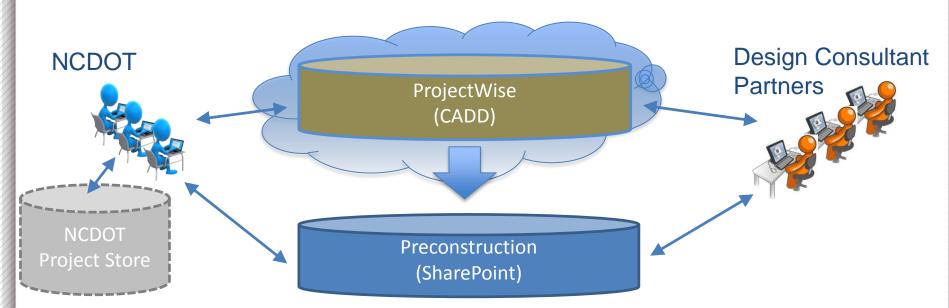

## **Preconstruction Collaboration – Future**

ProjectWise and SharePoint

- Our strategy is to use ProjectWise for CADD work & SharePoint for nearly all else.
- Bentley is onsite at NCDOT <u>now</u> working on configuration and training. Rollout target FALL 2018.
- Training materials will be provided for PEFs as well as NCDOT users.
- Expect changes to the Project Folder structure.

### ProjectWise Benefits

External partners have controlled access to projects
True Document Management System for CADD
Collaboration Area
Search and Report
Long term retention
Publish final form to Preconstruction in SharePoint

#### **SharePoint Benefits**

External partners have controlled access to projects DOT Enterprise Document mgmt system (non CADD) Collaboration Area Search and Report Long term retention, with versioning No cumbersome FTS/email for file delivery