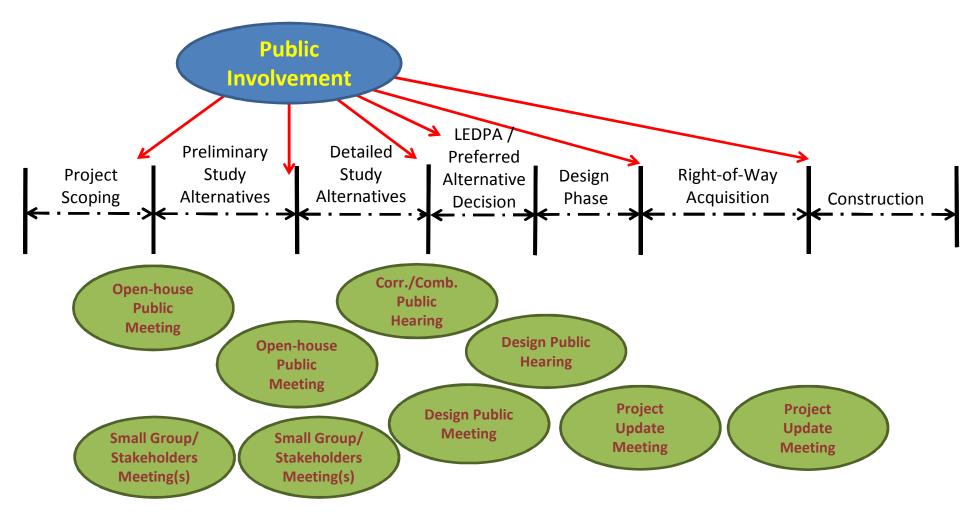

#### When is Public Involvement Used?

# Types of Public Meetings

- Small Group/Stakeholder Meetings
- Charrettes
- Panel Discussions/Q&A
- Open-House Public Meetings

Formerly: Citizen's Informational Workshops

- Design Public Meetings
- Project Update Meetings
- Corridor Protection Hearings
- Corridor Public Hearings
- Design Public Hearings
- Combined Public Hearings