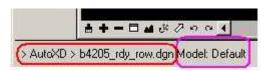

## **RD\_AUTOXD**

While in a Microstation file/model, click the RD\_AutoXD toolbox.



Choose any referenced graphical element (in a referenced file/model) to go into.

Once in the selected file/model, click the RD\_AutoXD toolbox again. From here there are three options:

- Option 1 Select another graphical referenced element to go to that file/model.
- Option 2 Depress the HOME key on the keyboard to go back to the original file/model.
- Option 3\*- Depress the UP or DOWN arrow key on the keyboard to cycle through the previous file(s)/model(s) and depress the ENTER key to go to that file/model.

\*Note in the lower left corner, displays the previous file and model names.