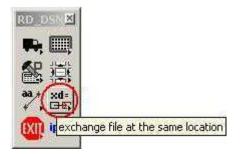

## **RD\_AUTOXD**

While in a Microstation file/model, click the RD\_AutoXD toolbox.

Choose any referenced graphical element (in a referenced file/model) to go into.

Once in the selected file/model, click the RD\_AutoXD toolbox again. From here there are three options: