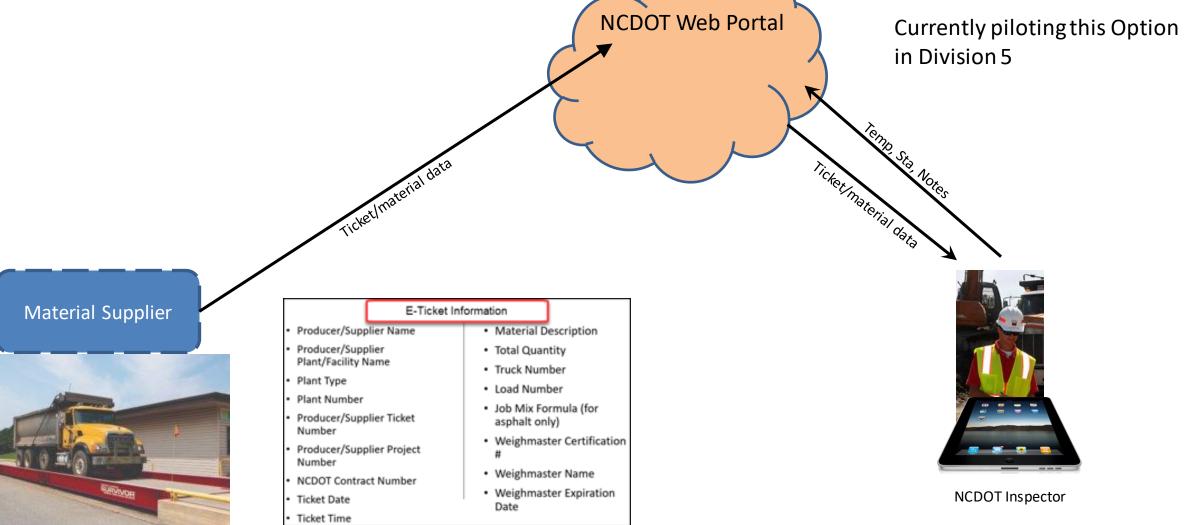

### **NORTH CAROLINA** Department of Transportation



# E-Ticketing / Technology Update

## Bryan Edwards, PE

## E-Ticketing Update







## E-Ticketing Strategy Updates

### **Option 2**: QR Code used to facilitate e-ticketing

(where coverage is limited)

| HAR          | RIS              | ON              | Murphy Aspha           | alt Pla | nt                   |               |                      | RNING:<br>SPECIFIC | SEE BACK O       |                     |
|--------------|------------------|-----------------|------------------------|---------|----------------------|---------------|----------------------|--------------------|------------------|---------------------|
| ACR          | H COMPANY        |                 | Murphy, NC             |         |                      |               |                      | TICK               | ET # 38275       |                     |
| Date: 6/1    | 6/21             | Tim