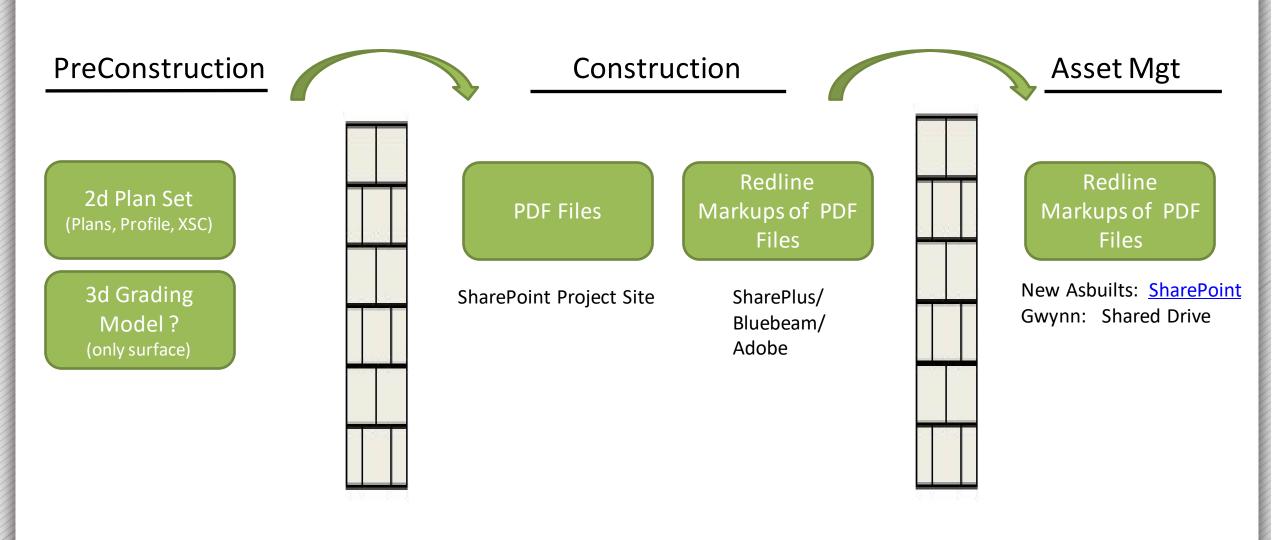

|  |  |  |  |  |  |
| AST                               |                          |  |  |  |  |  |  |
| E-TICKETING                       | Project : C204134        |  |  |  |  |  |  |
| CONVENTIONAL DENSITY              | NCDOT E-Ticketing WebApp |  |  |  |  |  |  |
| SYNC NOW                          | SCAN QR                  |  |  |  |  |  |  |
|                                   | INSPECTOR NOTES          |  |  |  |  |  |  |
|                                   | TICKET BOOK SUMMARY      |  |  |  |  |  |  |
|                                   | VIEW TICKETS             |  |  |  |  |  |  |
|                                   | SYNC NOW                 |  |  |  |  |  |  |

## NCDOT OpenRoads Designer



## OpenRoads Designer Update (ORD)



## What do we do today ?



## How will ORD change this?



## How are Field Changes Documented ?



## The Future is Here !



## When will ORD changes take place ?



## Pathway to 3D Model