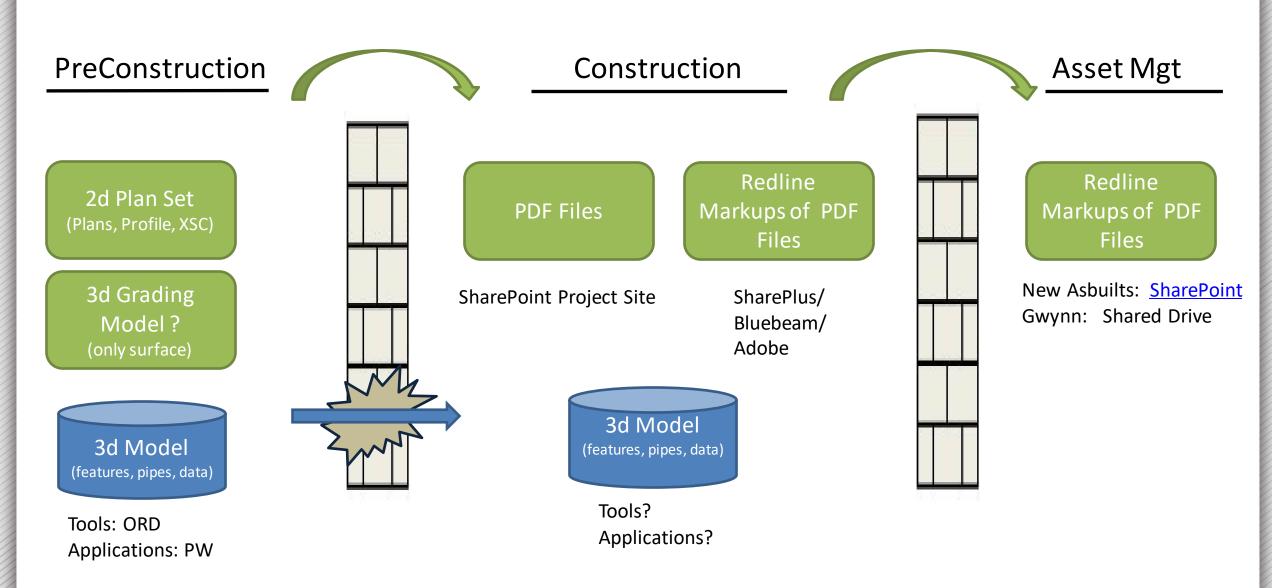

|  |  |
| AST                               |                          |  |  |  |  |  |  |
| E-TICKETING                       | Project : C204134        |  |  |  |  |  |  |
| CONVENTIONAL DENSITY              | NCDOT E-Ticketing WebApp |  |  |  |  |  |  |
| SYNC NOW                          | SCAN QR                  |  |  |  |  |  |  |
|                                   | INSPECTOR NOTES          |  |  |  |  |  |  |
|                                   | TICKET BOOK SUMMARY      |  |  |  |  |  |  |
|                                   | VIEW TICKETS             |  |  |  |  |  |  |
|                                   | SYNC NOW                 |  |  |  |  |  |  |

## NCDOT OpenRoads Designer



## OpenRoads Designer Update (ORD)



## What do we do today ?



## How will ORD change this?



## How are Field Changes Documented ?



## The Future is Here !



## When will ORD changes take place ?



## Pathway to 3D Model