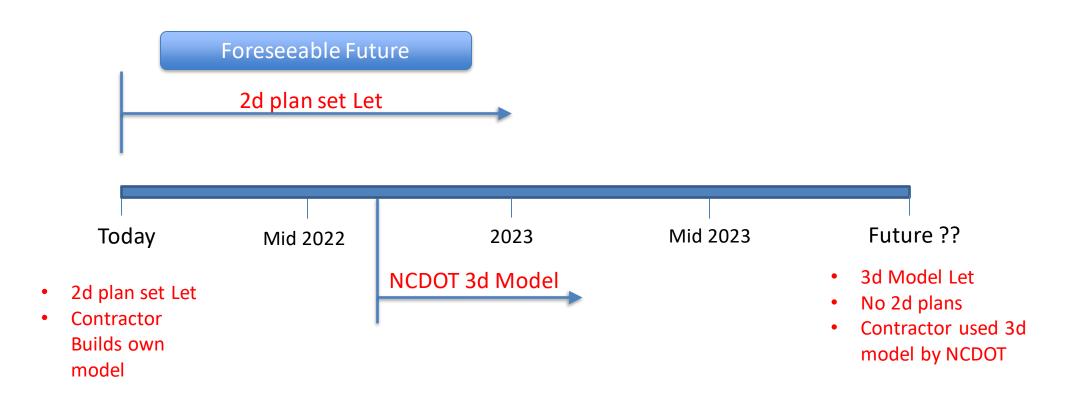

| Project : C204134        |  |  |  |  |  |  |
| CONVENTIONAL DENSITY              | NCDOT E-Ticketing WebApp |  |  |  |  |  |  |
| SYNC NOW                          | SCAN QR                  |  |  |  |  |  |  |
|                                   | INSPECTOR NOTES          |  |  |  |  |  |  |
|                                   | TICKET BOOK SUMMARY      |  |  |  |  |  |  |
|                                   | VIEW TICKETS             |  |  |  |  |  |  |
|                                   | SYNC NOW                 |  |  |  |  |  |  |

## NCDOT OpenRoads Designer



## OpenRoads Designer Update (ORD)



## What do we do today ?



## How will ORD change this?



## How are Field Changes Documented ?



## The Future is Here !



## When will ORD changes take place ?



## Pathway to 3D Model