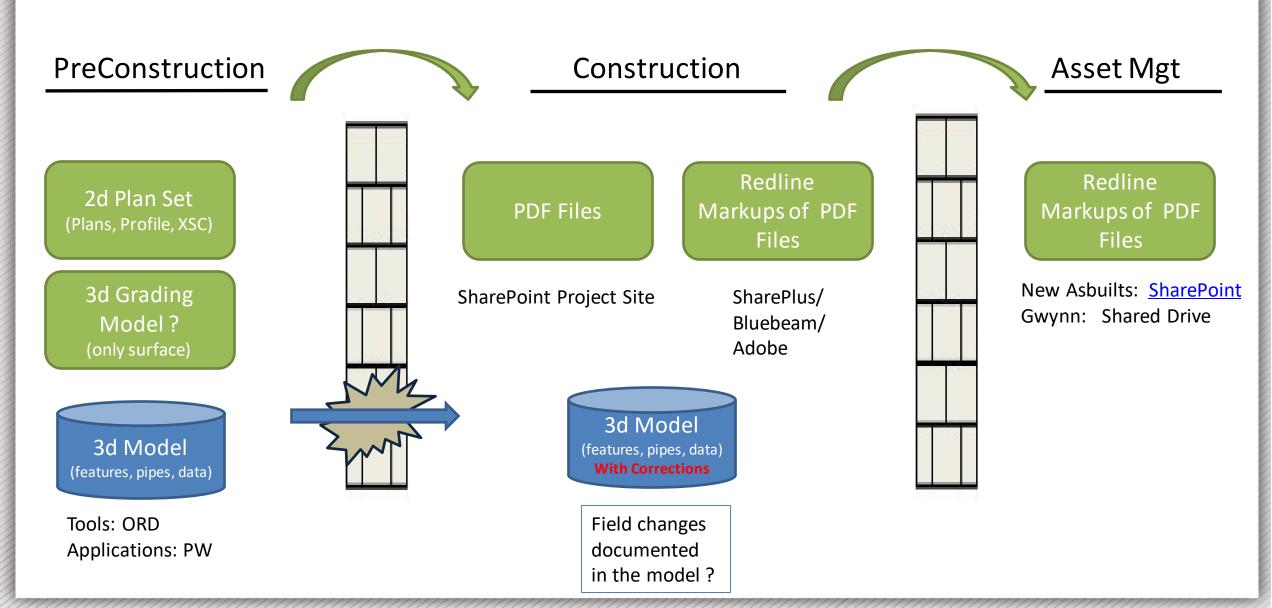

|                          |  |  |  |  |  |  |
| E-TICKETING                       | Project : C204134        |  |  |  |  |  |  |
| CONVENTIONAL DENSITY              | NCDOT E-Ticketing WebApp |  |  |  |  |  |  |
| SYNC NOW                          | SCAN QR                  |  |  |  |  |  |  |
|                                   | INSPECTOR NOTES          |  |  |  |  |  |  |
|                                   | TICKET BOOK SUMMARY      |  |  |  |  |  |  |
|                                   | VIEW TICKETS             |  |  |  |  |  |  |
|                                   | SYNC NOW                 |  |  |  |  |  |  |

## NCDOT OpenRoads Designer



## OpenRoads Designer Update (ORD)



## What do we do today ?



## How will ORD change this?



## How are Field Changes Documented ?



## The Future is Here !



## When will ORD changes take place ?



## Pathway to 3D Model