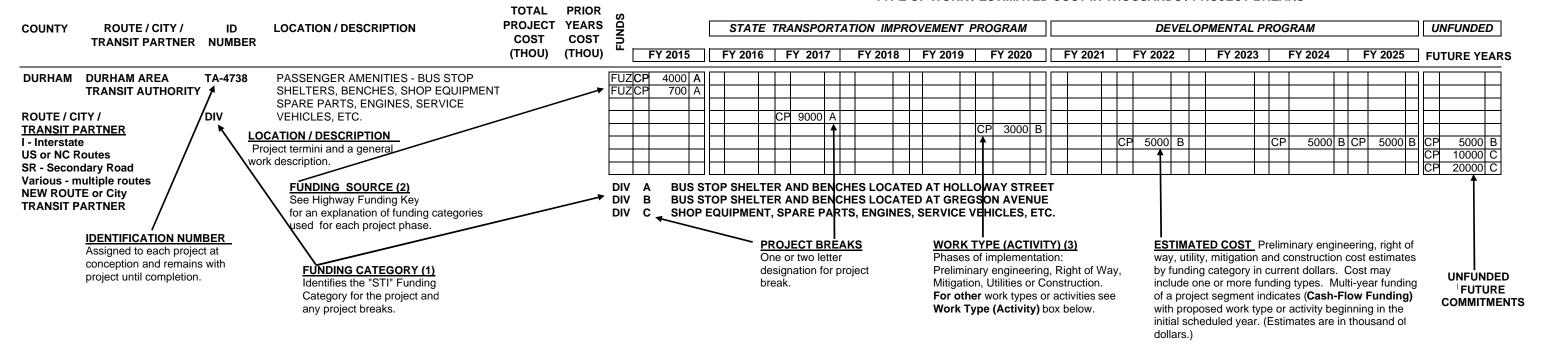

#### TYPE OF WORK / ESTIMATED COST IN THOUSANDS / PROJECT BREAKS

#### (1) FUNDING CATEGORY

**DIV** - Division

EX - Exempt

HF - State Dollars (Non-STI)

**REG** - Regional

SW - Statewide

TRN -Transition Project FED - Federal Rail Funds FLPI - Federal Lands Program (Indian Reservation Roads)

HFB - Highway Fund Bridge Replacement Program

**DP** - Discretionary or Demonstration

**HP** - Federal-Aid High Priority

**CMAQ** - Congestion Mitigation

ER - Emergency Relief Funds

HRRR - High Risk Rural Roads

HSIP - Highway Safety Improvement Program

L - Local

NHP - National Highway Performance Program

(2) FUNDING KEY FOR HIGHWAY FUNDING SOURCES

APD - Appalachian Development **NHPB** - National Highway Performance Program (Bridge) BOND (R) - Revenue Bond

NHPIM - National Highway Performance Program (Interstate Maintenance)

O - Others

RR - Rail-Highway Safety

S (M) - State Match

SRTS - Safe Routes to School

STP - Surface Transportation Program

**STPDA** - Surface Transportation Program - Direct Attributable STPEB - Surface Transportation Program, Enhancements (Bike)

**STPON -** Surface Transportation Program Bridge (On System Bridge)

**STPOFF** -Surface Transportation Program (Off System Bridge)

**T** - State Highway Trust Funds

**TAP** - Transportation Alternatives Program

#### (3) WORK TYPE (ACTIVITY)

A - Acquisition

C - Construction

CG - Construction (GARVEE)

F - Feasibility Study

**G** - Grading and Structures

I - Implementation

L - Landscaping

**M** - Mitigation

O - Operations **P** - Paving

PE - Preliminary Engineering

R - Right of Way

RG - Right of Way (GARVEE)

S - Structure **U** - Utilities

|                  |                            |               |                                                                                                                                                                                       |           | TOTAL        |                       |                                                                             |                                    |                                          |                                    | TYPE OF                        | WORK / ESTIMA  | IED COST   | IN THOUSE   | INDS / PROJECT                       | BREAKS                     |                                                     |           |                                                                              |
|------------------|----------------------------|---------------|---------------------------------------------------------------------------------------------------------------------------------------------------------------------------------------|-----------|--------------|-----------------------|-----------------------------------------------------------------------------|------------------------------------|------------------------------------------|------------------------------------|--------------------------------|----------------|------------|-------------|--------------------------------------|----------------------------|-----------------------------------------------------|-----------|------------------------------------------------------------------------------|
|                  |                            | ID            |                                                                                                                                                                                       |           | PROJ<br>COST | COST                  |                                                                             |                                    | STATE 1                                  | RANSPORTATIO                       | N PROGRAN                      | 1              | <u> </u>   |             | DEVE                                 | LOPMENTAL PR               | ROGRAM                                              |           | UNFUNDED                                                                     |
| COUNTY           | ROUTE/CITY                 | NUMBER        | R LOCATION / DESCRIPTION                                                                                                                                                              | LENGTH    | (THOU)       | (THOU) FUNDS          | FY 2015                                                                     | FY 2016                            | FY 2017                                  | FY 2018                            | FY 201                         | 9 FY 2020      | <u> </u>   | FY 2021     | FY 2022                              | FY 2023                    | FY 2024                                             | FY 2025   | FUTURE YEAR                                                                  |
| INTE<br>DURHAM   | RSTATE PROJECTS<br>I-40    | I-5707<br>SW  | NC 55 (ALSTON AVENUE) TO NC 147<br>(DURHAM FREEWAY / TRIANGLE<br>EXPRESSWAY) IN DURHAM. CONSTRUCT<br>WESTBOUND AUXILIARY LANE.                                                        | 1.2       | 15969        | 500 NHP<br>NHP<br>NHP |                                                                             |                                    |                                          |                                    |                                | R 268<br>U 32  |            | C 15169     |                                      |                            |                                                     |           |                                                                              |
|                  |                            |               |                                                                                                                                                                                       |           |              |                       |                                                                             |                                    |                                          |                                    |                                |                |            |             |                                      |                            |                                                     |           |                                                                              |
|                  |                            |               |                                                                                                                                                                                       |           |              | PLANNING              | DESIGN IN PROG                                                              | RESS - COORDINA                    | ATE WITH I-5702A                         |                                    |                                |                |            |             |                                      |                            | 1 - 1 1 -                                           |           |                                                                              |
| DURHAM<br>WAKE   | 1-40                       | I-5702        | US 15 / US 501 IN DURHAM COUNTY TO I-440<br>US 64 IN WAKE COUNTY. CONSTRUCT<br>MANAGED LANES.                                                                                         | / 31      | 1776158      | SW B                  | •                                                                           | REEWAY / TRIAN                     | IGLE EXPRESSWA                           | Y) IN DURHAM CO                    |                                | •              | E) IN WAKE | COUNTY (    | COORDINATE WITH                      | I-5506 AND I-5700          | R 18995 A U 920 A R 26480 B U 980 B R 795 C U 600 C | R 794 C   | C 457550 A<br>C 29400 A<br>C 671650 B<br>C 7230 B<br>C 439409 C<br>C 73380 C |
|                  |                            |               |                                                                                                                                                                                       |           |              | SW C                  | SR 1728 (WADE A                                                             | /ENUE) TO I-440 /                  | US 64 COORDIN                            | ATE WITH I-5701, I                 | -5703, AND I-5                 | 704            |            |             |                                      |                            |                                                     |           |                                                                              |
| DURHAM<br>ORANGE | 1-40                       | I-3306        | I-85 IN ORANGE COUNTY TO NC 147<br>(DURHAM FREEWAY / TRIANGLE<br>EXPRESSWAY) IN DURHAM COUNTY. WIDEN<br>TO SIX LANES AND INSTALL ITS.                                                 | 20.7<br>N | 175164       |                       | I-85 TO DURHAM (                                                            |                                    |                                          |                                    | PRESSWAY) IN                   | DURHAM - COMPL | ETE        |             |                                      | R 40 A<br>R 60 A<br>M 33 A | C 22000 A                                           | C 22000 A | C 44000 A                                                                    |
| DURHAM           | I-85                       | I-5729        | 0.5 MILES WEST OF US 501 TO 0.1 MILES                                                                                                                                                 | 3         | 5074         | NHPIM                 |                                                                             | C 5074                             |                                          |                                    |                                |                |            |             |                                      |                            |                                                     |           |                                                                              |
|                  |                            | SW            | EAST OF SR 1827 (MIDLAND TERRACE<br>ROAD) IN DURHAM. PAVEMENT<br>REHABILITATION.                                                                                                      |           |              |                       |                                                                             |                                    |                                          |                                    |                                |                |            |             |                                      |                            |                                                     |           |                                                                              |
| DURHAM<br>WAKE   | 1-540                      | I-5307        | I-40 IN DURHAM COUNTY TO NC 50 IN WAKE<br>COUNTY. PAVEMENT REHABILITATION AND<br>SHOULDER SEALS.                                                                                      | 9.4       | 10442        | А                     | SR 1789 (PLEASAI                                                            |                                    | ,                                        |                                    | N COURSE.                      |                |            |             |                                      |                            |                                                     |           |                                                                              |
| URBA             | AN PROJECTS                |               |                                                                                                                                                                                       |           |              | UNDER COI             | NSTRUCTION - LET                                                            | WITH 1-5310 - CO                   | ST INCLUDES I-53                         | 10                                 |                                |                |            |             |                                      |                            |                                                     |           |                                                                              |
| DURHAM           | US 15 / US 501             | U-5717<br>SW  | SR 1116 (GARRETT ROAD) IN DURHAM.<br>CONVERT AT-GRADE INTERSECTION TO<br>INTERCHANGE.                                                                                                 |           | 23870        | NHP<br>NHP            |                                                                             |                                    |                                          |                                    |                                |                |            |             |                                      | R 4620                     | C 19250                                             |           |                                                                              |
| DURHAM<br>WAKE   | US 70<br>(MIAMI BOULEVARD) | U-5720        | LYNN ROAD IN DURHAM TO WEST OF<br>ALEXANDER DRIVE IN RALEIGH. UPGRADE<br>TO CONTROLLED-ACCESS FACILITY AND<br>CONVERT AT-GRADE INTERSECTION WITH<br>SR 1811 / SR 1959 TO INTERCHANGE. | 1.6       | 134124       | SW B                  | LYNN ROAD TO SI<br>SR 1959 (SOUTH N<br>SR 1959 (SOUTH N<br>SR 1906 (LEESVIL | IIAMI BOULEVARI<br>IIAMI BOULEVARI | D) / SR 1811 (SHER<br>D) / SR 1811 (SHER | RON ROAD) INTER<br>RON ROAD) TO SE | RSECTION. CO<br>R 1906 (LEESVI |                | INTERSECT  | ION TO INTE | R 27067 A U 3248 A R 2190 B RCHANGE. |                            | C 26235 A C 22914 B                                 | C 26235 A | C 26235 A                                                                    |
| DURHAM           | US 501<br>(ROXBORO ROAD)   | U-5516<br>REG | SR 1448 (LATTA ROAD) / SR 1639 (INFINITY ROAD) INTERSECTION IN DURHAM. INTERSECTION IMPROVEMENTS.                                                                                     | 0.5       | 4210         | 110 L<br>NHP          |                                                                             |                                    |                                          | R 2000                             | C 2100                         |                |            |             |                                      |                            |                                                     |           |                                                                              |
|                  |                            |               |                                                                                                                                                                                       |           |              | PLANNING              | DESIGN IN PROG                                                              | RESS - RIGHT OF                    | WAY ACQUISITION                          | I FUNDED BY CITY                   | OF DURHAM                      |                |            |             |                                      |                            |                                                     |           |                                                                              |
|                  |                            |               |                                                                                                                                                                                       |           |              |                       |                                                                             |                                    |                                          |                                    |                                |                |            |             |                                      |                            |                                                     |           |                                                                              |