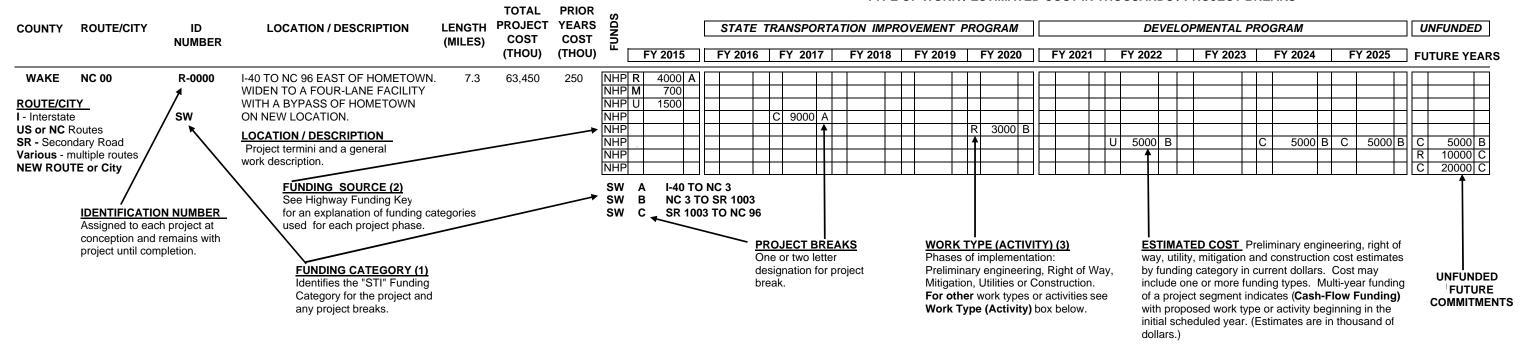

#### TYPE OF WORK / ESTIMATED COST IN THOUSANDS / PROJECT BREAKS

#### (1) FUNDING CATEGORY

**DIV** - Division

EX - Exempt

HF - State Dollars (Non-STI)

**REG** - Regional

SW - Statewide

TRN -Transition Project FED - Federal Rail Funds FLPI - Federal Lands Program (Indian Reservation Roads)

HFB - Highway Fund Bridge Replacement Program

**DP** - Discretionary or Demonstration

**HP** - Federal-Aid High Priority

**CMAQ** - Congestion Mitigation

ER - Emergency Relief Funds

HRRR - High Risk Rural Roads

HSIP - Highway Safety Improvement Program

L - Local

NHP - National Highway Performance Program

(2) FUNDING KEY FOR HIGHWAY FUNDING SOURCES

APD - Appalachian Development **NHPB** - National Highway Performance Program (Bridge) BOND (R) - Revenue Bond

NHPIM - National Highway Performance Program (Interstate Maintenance)

O - Others

RR - Rail-Highway Safety

S (M) - State Match

SRTS - Safe Routes to School

STP - Surface Transportation Program

**STPDA** - Surface Transportation Program - Direct Attributable STPEB - Surface Transportation Program, Enhancements (Bike)

**STPON -** Surface Transportation Program Bridge (On System Bridge)

**STPOFF** -Surface Transportation Program (Off System Bridge)

**T** - State Highway Trust Funds

**TAP** - Transportation Alternatives Program

#### (3) WORK TYPE (ACTIVITY)

A - Acquisition

C - Construction

CG - Construction (GARVEE)

F - Feasibility Study

**G** - Grading and Structures

I - Implementation

L - Landscaping

**M** - Mitigation

O - Operations **P** - Paving

PE - Preliminary Engineering

R - Right of Way

RG - Right of Way (GARVEE)

S - Structure **U** - Utilities

|                  |                            |               |                                                                                                                                                                                       |           | TOTAL        |                       |                                                                             |                                    |                                          |                                    | TYPE OF                        | WORK / ESTIMA  | IED COST   | IN THOUSE   | INDS / PROJECT                       | BREAKS                     |                                                     |           |                                                                              |
|------------------|----------------------------|---------------|---------------------------------------------------------------------------------------------------------------------------------------------------------------------------------------|-----------|--------------|-----------------------|-----------------------------------------------------------------------------|------------------------------------|------------------------------------------|------------------------------------|--------------------------------|----------------|------------|-------------|--------------------------------------|----------------------------|-----------------------------------------------------|-----------|------------------------------------------------------------------------------|
|                  |                            | ID            |                                                                                                                                                                                       |           | PROJ<br>COST | COST                  |                                                                             |                                    | STATE 1                                  | RANSPORTATIO                       | N PROGRAN                      | 1              | <u> </u>   |             | DEVE                                 | LOPMENTAL PR               | ROGRAM                                              |           | UNFUNDED                                                                     |
| COUNTY           | ROUTE/CITY                 | NUMBER        | R LOCATION / DESCRIPTION                                                                                                                                                              | LENGTH    | (THOU)       | (THOU) FUNDS          | FY 2015                                                                     | FY 2016                            | FY 2017                                  | FY 2018                            | FY 201                         | 9 FY 2020      | <u> </u>   | FY 2021     | FY 2022                              | FY 2023                    | FY 2024                                             | FY 2025   | FUTURE YEAR                                                                  |
| INTE<br>DURHAM   | RSTATE PROJECTS<br>I-40    | I-5707<br>SW  | NC 55 (ALSTON AVENUE) TO NC 147<br>(DURHAM FREEWAY / TRIANGLE<br>EXPRESSWAY) IN DURHAM. CONSTRUCT<br>WESTBOUND AUXILIARY LANE.                                                        | 1.2       | 15969        | 500 NHP<br>NHP<br>NHP |                                                                             |                                    |                                          |                                    |                                | R 268<br>U 32  |            | C 15169     |                                      |                            |                                                     |           |                                                                              |
|                  |                            |               |                                                                                                                                                                                       |           |              |                       |                                                                             |                                    |                                          |                                    |                                |                |            |             |                                      |                            |                                                     |           |                                                                              |
|                  |                            |               |                                                                                                                                                                                       |           |              | PLANNING              | DESIGN IN PROG                                                              | RESS - COORDINA                    | ATE WITH I-5702A                         |                                    |                                |                |            |             |                                      |                            | 1 - 1 1 -                                           |           |                                                                              |
| DURHAM<br>WAKE   | 1-40                       | I-5702        | US 15 / US 501 IN DURHAM COUNTY TO I-440<br>US 64 IN WAKE COUNTY. CONSTRUCT<br>MANAGED LANES.                                                                                         | / 31      | 1776158      | SW B                  | •                                                                           | REEWAY / TRIAN                     | IGLE EXPRESSWA                           | Y) IN DURHAM CO                    |                                | •              | E) IN WAKE | COUNTY (    | COORDINATE WITH                      | I-5506 AND I-5700          | R 18995 A U 920 A R 26480 B U 980 B R 795 C U 600 C | R 794 C   | C 457550 A<br>C 29400 A<br>C 671650 B<br>C 7230 B<br>C 439409 C<br>C 73380 C |
|                  |                            |               |                                                                                                                                                                                       |           |              | SW C                  | SR 1728 (WADE A                                                             | /ENUE) TO I-440 /                  | US 64 COORDIN                            | ATE WITH I-5701, I                 | -5703, AND I-5                 | 704            |            |             |                                      |                            |                                                     |           |                                                                              |
| DURHAM<br>ORANGE | 1-40                       | I-3306        | I-85 IN ORANGE COUNTY TO NC 147<br>(DURHAM FREEWAY / TRIANGLE<br>EXPRESSWAY) IN DURHAM COUNTY. WIDEN<br>TO SIX LANES AND INSTALL ITS.                                                 | 20.7<br>N | 175164       |                       | I-85 TO DURHAM (                                                            |                                    |                                          |                                    | PRESSWAY) IN                   | DURHAM - COMPL | ETE        |             |                                      | R 40 A<br>R 60 A<br>M 33 A | C 22000 A                                           | C 22000 A | C 44000 A                                                                    |
| DURHAM           | I-85                       | I-5729        | 0.5 MILES WEST OF US 501 TO 0.1 MILES                                                                                                                                                 | 3         | 5074         | NHPIM                 |                                                                             | C 5074                             |                                          |                                    |                                |                |            |             |                                      |                            |                                                     |           |                                                                              |
|                  |                            | SW            | EAST OF SR 1827 (MIDLAND TERRACE<br>ROAD) IN DURHAM. PAVEMENT<br>REHABILITATION.                                                                                                      |           |              |                       |                                                                             |                                    |                                          |                                    |                                |                |            |             |                                      |                            |                                                     |           |                                                                              |
| DURHAM<br>WAKE   | 1-540                      | I-5307        | I-40 IN DURHAM COUNTY TO NC 50 IN WAKE<br>COUNTY. PAVEMENT REHABILITATION AND<br>SHOULDER SEALS.                                                                                      | 9.4       | 10442        | А                     | SR 1789 (PLEASAI                                                            |                                    | ,                                        |                                    | N COURSE.                      |                |            |             |                                      |                            |                                                     |           |                                                                              |
| URBA             | AN PROJECTS                |               |                                                                                                                                                                                       |           |              | UNDER COI             | NSTRUCTION - LET                                                            | WITH 1-5310 - CO                   | ST INCLUDES I-53                         | 10                                 |                                |                |            |             |                                      |                            |                                                     |           |                                                                              |
| DURHAM           | US 15 / US 501             | U-5717<br>SW  | SR 1116 (GARRETT ROAD) IN DURHAM.<br>CONVERT AT-GRADE INTERSECTION TO<br>INTERCHANGE.                                                                                                 |           | 23870        | NHP<br>NHP            |                                                                             |                                    |                                          |                                    |                                |                |            |             |                                      | R 4620                     | C 19250                                             |           |                                                                              |
| DURHAM<br>WAKE   | US 70<br>(MIAMI BOULEVARD) | U-5720        | LYNN ROAD IN DURHAM TO WEST OF<br>ALEXANDER DRIVE IN RALEIGH. UPGRADE<br>TO CONTROLLED-ACCESS FACILITY AND<br>CONVERT AT-GRADE INTERSECTION WITH<br>SR 1811 / SR 1959 TO INTERCHANGE. | 1.6       | 134124       | SW B                  | LYNN ROAD TO SI<br>SR 1959 (SOUTH N<br>SR 1959 (SOUTH N<br>SR 1906 (LEESVIL | IIAMI BOULEVARI<br>IIAMI BOULEVARI | D) / SR 1811 (SHER<br>D) / SR 1811 (SHER | RON ROAD) INTER<br>RON ROAD) TO SE | RSECTION. CO<br>R 1906 (LEESVI |                | INTERSECT  | ION TO INTE | R 27067 A U 3248 A R 2190 B RCHANGE. |                            | C 26235 A C 22914 B                                 | C 26235 A | C 26235 A                                                                    |
| DURHAM           | US 501<br>(ROXBORO ROAD)   | U-5516<br>REG | SR 1448 (LATTA ROAD) / SR 1639 (INFINITY ROAD) INTERSECTION IN DURHAM. INTERSECTION IMPROVEMENTS.                                                                                     | 0.5       | 4210         | 110 L<br>NHP          |                                                                             |                                    |                                          | R 2000                             | C 2100                         |                |            |             |                                      |                            |                                                     |           |                                                                              |
|                  |                            |               |                                                                                                                                                                                       |           |              | PLANNING              | DESIGN IN PROG                                                              | RESS - RIGHT OF                    | WAY ACQUISITION                          | I FUNDED BY CITY                   | OF DURHAM                      |                |            |             |                                      |                            |                                                     |           |                                                                              |
|                  |                            |               |                                                                                                                                                                                       |           |              |                       |                                                                             |                                    |                                          |                                    |                                |                |            |             |                                      |                            |                                                     |           |                                                                              |