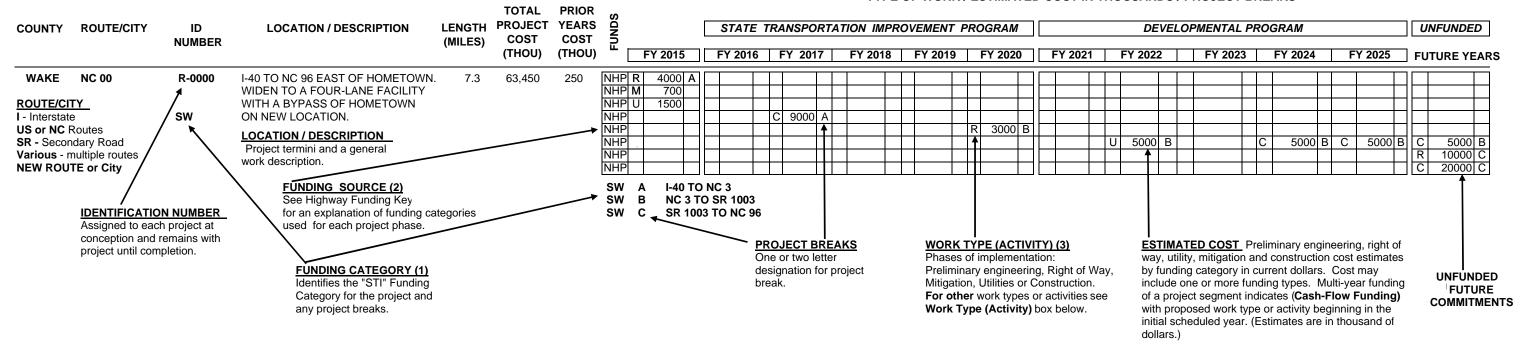

#### TYPE OF WORK / ESTIMATED COST IN THOUSANDS / PROJECT BREAKS

#### (1) FUNDING CATEGORY

**DIV** - Division

EX - Exempt

HF - State Dollars (Non-STI)

**REG** - Regional

SW - Statewide

TRN -Transition Project FED - Federal Rail Funds FLPI - Federal Lands Program (Indian Reservation Roads)

HFB - Highway Fund Bridge Replacement Program

**DP** - Discretionary or Demonstration

**HP** - Federal-Aid High Priority

**CMAQ** - Congestion Mitigation

ER - Emergency Relief Funds

HRRR - High Risk Rural Roads

HSIP - Highway Safety Improvement Program

L - Local

NHP - National Highway Performance Program

(2) FUNDING KEY FOR HIGHWAY FUNDING SOURCES

APD - Appalachian Development **NHPB** - National Highway Performance Program (Bridge) BOND (R) - Revenue Bond

NHPIM - National Highway Performance Program (Interstate Maintenance)

O - Others

RR - Rail-Highway Safety

S (M) - State Match

SRTS - Safe Routes to School

STP - Surface Transportation Program

**STPDA** - Surface Transportation Program - Direct Attributable STPEB - Surface Transportation Program, Enhancements (Bike)

**STPON -** Surface Transportation Program Bridge (On System Bridge)

**STPOFF** -Surface Transportation Program (Off System Bridge)

**T** - State Highway Trust Funds

**TAP** - Transportation Alternatives Program

#### (3) WORK TYPE (ACTIVITY)

A - Acquisition

C - Construction

CG - Construction (GARVEE)

F - Feasibility Study

**G** - Grading and Structures

I - Implementation

L - Landscaping

**M** - Mitigation

O - Operations **P** - Paving

PE - Preliminary Engineering

R - Right of Way

RG - Right of Way (GARVEE)

S - Structure **U** - Utilities

| DIVISION 9                             |                                   |               |                                                                                                                                                                                         |        | TOTAL PRIC   | OR                |                                                                                       |                                                                                             |                                                                                                                         |                                                                       | TYPE O                                                                             | F WORK / ES    | STIMATED C           | OST IN THOUS    | ANDS / PF            | ROJECT E | BREAKS   |            |             |                   |                                               |
|----------------------------------------|-----------------------------------|---------------|-----------------------------------------------------------------------------------------------------------------------------------------------------------------------------------------|--------|--------------|-------------------|---------------------------------------------------------------------------------------|---------------------------------------------------------------------------------------------|-------------------------------------------------------------------------------------------------------------------------|-----------------------------------------------------------------------|------------------------------------------------------------------------------------|----------------|----------------------|-----------------|----------------------|----------|----------|------------|-------------|-------------------|-----------------------------------------------|
|                                        |                                   | ID            |                                                                                                                                                                                         |        | PROJ YEA     | ARS               |                                                                                       |                                                                                             | STATE TI                                                                                                                | RANSPORTAT                                                            | TION PROGRA                                                                        | AM .           |                      |                 |                      | DEVEL    | OPMENTAL | L PROGR    | RAM         |                   | UNFUNDED                                      |
| COUNTY                                 | ROUTE/CITY                        | NUMBE         | R LOCATION / DESCRIPTION                                                                                                                                                                | LENGTH | (THOU) (THO  |                   | 015                                                                                   | FY 2016                                                                                     | FY 2017                                                                                                                 | FY 2018                                                               | FY 20                                                                              | )19 F          | Y 2020               | FY 2021         | FY                   | 2022     | FY 202   | 23         | FY 2024     | FY 2025           | FUTURE YEA                                    |
| <u>INTER</u><br>DAVIDSON               | RSTATE PROJECTS<br>I-85           | I-5793<br>SW  | SR 2025 (SQUIRE BOWERS ROAD) TO 0.3<br>MILE NORTH OF NC 109 IN THOMASVILLE.<br>PAVEMENT REHABILITATION.                                                                                 | 4.4    | 6386         | NHPIM             |                                                                                       |                                                                                             |                                                                                                                         | C 6386                                                                |                                                                                    |                |                      |                 |                      |          |          |            |             |                   |                                               |
| DAVIDSON                               | I-85                              | I-5740<br>SW  | 1.7 MILES NORTH OF SR 2205 (OLD US 64)<br>TO 0.3 MILES NORTH OF US 64. PAVEMENT<br>REHABILITATION.                                                                                      | 0.9    | 200          | NHPIM             |                                                                                       | C 200                                                                                       |                                                                                                                         |                                                                       |                                                                                    |                |                      |                 |                      |          |          |            |             |                   |                                               |
| DAVIDSON<br>ROWAN                      | I-85                              | I-2304<br>TRN | NORTH OF SR 2120 (LONG FERRY ROAD) IN ROWAN COUNTY TO US 29-52-70/I-85 BUSINESS IN DAVIDSON COUNTY. ADDITIONAL LANES AND YADKIN RIVER BRIDGE RECONSTRUCTION. (PROJECT INCLUDES B-3833). | 6.8    | 302638 20809 | NHP               | 207 AC<br>466 AD<br>OF SR 2120<br>OF NC 150 T<br>CAROLINA<br>IENTATION (<br>GARVEE BO | RG 466 AD I (LONG FERRY RO TO US 29-70-52/BU RAILROAD MP 32 OF INTELLIGENT OND FUNDING: \$1 | CG 16199 AC<br>RG 466 AD<br>OAD) IN ROWAN C<br>JSINESS 85 IN DA<br>7.4 - CURVE REAL<br>TRANSPORTATIO<br>4.3 MILLION FOR | CG 16198 RG 466 OUNTY TO NOI VIDSON COUNT IGNMENT - IN IN SYSTEM (ITS | AC CG 146<br>AD RG 4<br>RTH OF NC 150<br>Y - COMPLETE<br>PROGRESS<br>) - UNDER COI | STRUCTION      | ·                    |                 | C<br>D<br>RIVER BRII |          |          | INS AC, PA | AYBACK FY 2 | 010-2021; TIGER A | WARD / INTERSTATE                             |
| RURA                                   | AL PROJECTS                       |               |                                                                                                                                                                                         |        |              |                   |                                                                                       |                                                                                             |                                                                                                                         |                                                                       |                                                                                    |                |                      |                 |                      |          |          |            |             |                   |                                               |
| DAVIDSON                               | US 29 / US 70 /<br>BUSINESS 85    | R-5737<br>DIV | SR 1798 (OLD GREENSBORO ROAD).<br>CONVERT AT-GRADE INTERSECTION TO<br>INTERCHANGE.                                                                                                      | 2      | 18600        | T<br>L<br>T       |                                                                                       |                                                                                             |                                                                                                                         |                                                                       |                                                                                    | R<br>R<br>C    | 700<br>2900<br>15000 |                 |                      |          |          |            |             |                   |                                               |
|                                        |                                   |               |                                                                                                                                                                                         |        |              | DESIGN-BUILD PRO  | OJECT                                                                                 |                                                                                             |                                                                                                                         |                                                                       |                                                                                    |                |                      |                 |                      |          |          |            |             |                   |                                               |
| DAVIDSON                               | US 52 / NC 8<br>(FUTURE I-285)    | R-4750        | I-85 TO NORTH OF SR 1297 (GREEN<br>NEEDLES ROAD). PAVEMENT<br>REHABILITATION AND UPGRADING TO<br>INTERSTATE STANDARDS.                                                                  | 2.5    | 9885 986     | 185               |                                                                                       |                                                                                             |                                                                                                                         |                                                                       |                                                                                    |                |                      |                 |                      |          |          |            |             |                   |                                               |
|                                        |                                   |               |                                                                                                                                                                                         |        |              | UNDER CONSTRUC    | CTION                                                                                 |                                                                                             |                                                                                                                         |                                                                       |                                                                                    |                |                      |                 |                      |          |          |            |             |                   |                                               |
|                                        | N PROJECTS                        |               |                                                                                                                                                                                         |        |              |                   |                                                                                       |                                                                                             |                                                                                                                         |                                                                       |                                                                                    |                |                      |                 |                      |          |          |            |             |                   |                                               |
| DAVIDSON                               | NC 8<br>(WINSTON ROAD)            | U-5757<br>REG | 9TH STREET TO SR 1408 (BIESECKER ROAD IN LEXINGTON. WIDEN TO MULTILANES.                                                                                                                | ) 0.5  | 1254         | NHP               |                                                                                       |                                                                                             |                                                                                                                         |                                                                       | C   12                                                                             | 54             |                      |                 |                      |          |          |            |             |                   | J <u>                                    </u> |
| DAVIDSON                               | SR 1508<br>(HICKORY TREE<br>ROAD) | U-5786        | US 52 / NC 8 / FUTURE I-285 TO NC 150.<br>WIDEN TO MULTILANES.                                                                                                                          | 2.9    | 16312        | T<br>T<br>T       |                                                                                       |                                                                                             |                                                                                                                         |                                                                       |                                                                                    |                |                      | R 2248<br>U 270 | C 1                  | 13794    |          |            |             |                   |                                               |
|                                        |                                   | DIV           |                                                                                                                                                                                         |        |              |                   |                                                                                       |                                                                                             |                                                                                                                         |                                                                       |                                                                                    |                |                      |                 |                      |          |          |            |             |                   |                                               |
| DAVIDSON<br>DAVIE<br>FORSYTH<br>STOKES | VARIOUS                           | U-4742        | INTERSECTION IMPROVEMENT PROJECTS IN THE WINSTON-SALEM URBAN AREA METROPOLITAN PLANNING ORGANIZATION (WSUAMPO) AREA.                                                                    |        | 8334 78      |                   | 40<br>10<br>80<br>20<br>280                                                           |                                                                                             |                                                                                                                         |                                                                       |                                                                                    |                |                      |                 |                      |          |          |            |             |                   |                                               |
|                                        |                                   | DIV           |                                                                                                                                                                                         |        |              | L C               | 70                                                                                    |                                                                                             |                                                                                                                         |                                                                       |                                                                                    |                |                      |                 |                      |          |          |            |             |                   |                                               |
|                                        |                                   |               |                                                                                                                                                                                         |        |              | DI ANNINO / DEGIO | N / DIOUT O                                                                           | DE WAY / CONST                                                                              | DUCTION BY OTHE                                                                                                         | De INDROCE                                                            | ECC                                                                                |                |                      |                 |                      |          |          |            |             |                   |                                               |
| DAVIDSON<br>DAVIE<br>FORSYTH           | VARIOUS                           | U-4951        | WINSTON-SALEM URBAN AREA<br>METROPOLITAN PLANNING ORGANIZATION<br>PLANNING (PL) SUPPLEMENT.                                                                                             |        | 4990 479     | 00 0 5            | 160<br>40                                                                             | DE WAT / CUNSTR                                                                             | DECION BY UTHE                                                                                                          | .no - IN PMUGH                                                        |                                                                                    | $\blacksquare$ |                      |                 |                      |          |          |            |             |                   |                                               |
| STOKES                                 |                                   | DIV           |                                                                                                                                                                                         |        |              |                   |                                                                                       |                                                                                             |                                                                                                                         |                                                                       |                                                                                    |                |                      |                 |                      |          |          |            |             |                   |                                               |
|                                        |                                   |               |                                                                                                                                                                                         |        |              | FORMERLY U-9999   | D - IN PROG                                                                           | GRESS                                                                                       |                                                                                                                         |                                                                       |                                                                                    |                |                      |                 |                      |          |          |            |             |                   |                                               |
|                                        |                                   |               |                                                                                                                                                                                         |        |              |                   |                                                                                       |                                                                                             |                                                                                                                         |                                                                       |                                                                                    |                |                      |                 |                      |          |          |            |             |                   |                                               |