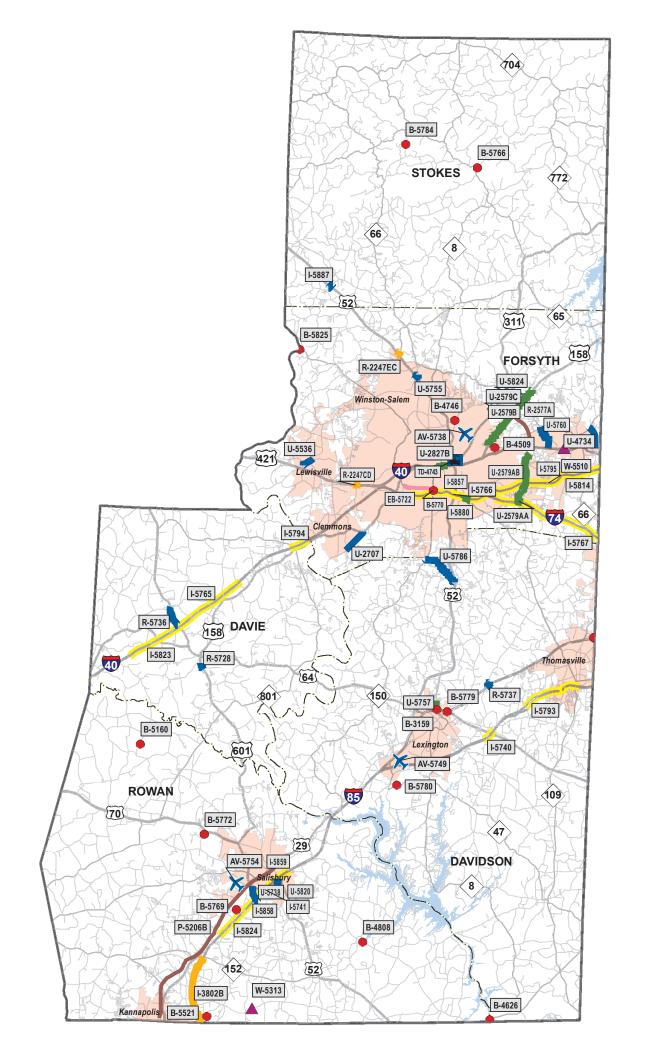

# Division 9

Davidson Davie Forsyth Rowan Stokes



# DRAFT STIP FY 2015-2025 STI Projects

## **DIVISION 9**



<sup>\*</sup> Note: Reflects 108 of the Major Transition Projects

Note: FY 2015 projects represent major projects not let as of November 2014





**DIVISION 00 HIGHWAY PROGRAM** 

#### TYPE OF WORK / ESTIMATED COST IN THOUSANDS / PROJECT BREAKS



#### (1) FUNDING CATEGORY

**DIV** - Division

EX - Exempt

HF - State Dollars (Non-STI)

**REG** - Regional

SW - Statewide

TRN -Transition Project FED - Federal Rail Funds FLPI - Federal Lands Program (Indian Reservation Roads)

HFB - Highway Fund Bridge Replacement Program

**DP** - Discretionary or Demonstration

**HP** - Federal-Aid High Priority

**CMAQ** - Congestion Mitigation

ER - Emergency Relief Funds

HRRR - High Risk Rural Roads

HSIP - Highway Safety Improvement Prog