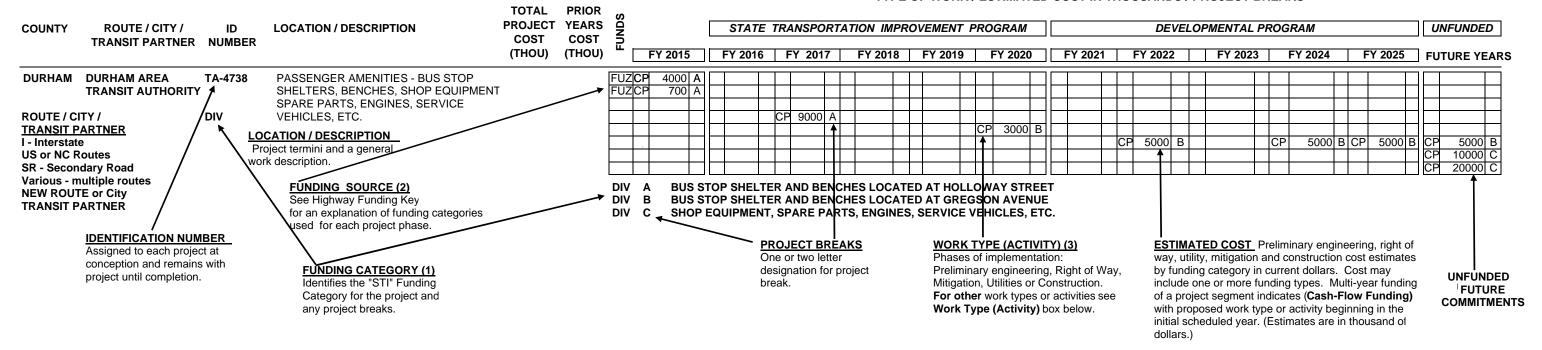

#### TYPE OF WORK / ESTIMATED COST IN THOUSANDS / PROJECT BREAKS

#### (1) FUNDING CATEGORY

**DIV** - Division

EX - Exempt

HF - State Dollars (Non-STI)

**REG** - Regional

SW - Statewide

TRN -Transition Project FED - Federal Rail Funds FLPI - Federal Lands Program (Indian Reservation Roads)

HFB - Highway Fund Bridge Replacement Program

**DP** - Discretionary or Demonstration

**HP** - Federal-Aid High Priority

**CMAQ** - Congestion Mitigation

ER - Emergency Relief Funds

HRRR - High Risk Rural Roads

HSIP - Highway Safety Improvement Program

L - Local

NHP - National Highway Performance Program

(2) FUNDING KEY FOR HIGHWAY FUNDING SOURCES

APD - Appalachian Development **NHPB** - National Highway Performance Program (Bridge) BOND (R) - Revenue Bond

NHPIM - National Highway Performance Program (Interstate Maintenance)

O - Others

RR - Rail-Highway Safety

S (M) - State Match

SRTS - Safe Routes to School

STP - Surface Transportation Program

**STPDA** - Surface Transportation Program - Direct Attributable STPEB - Surface Transportation Program, Enhancements (Bike)

**STPON -** Surface Transportation Program Bridge (On System Bridge)

**STPOFF** -Surface Transportation Program (Off System Bridge)

**T** - State Highway Trust Funds

**TAP** - Transportation Alternatives Program

#### (3) WORK TYPE (ACTIVITY)

A - Acquisition

C - Construction

CG - Construction (GARVEE)

F - Feasibility Study

**G** - Grading and Structures

I - Implementation

L - Landscaping

**M** - Mitigation

O - Operations **P** - Paving

PE - Preliminary Engineering

R - Right of Way

RG - Right of Way (GARVEE)

S - Structure **U** - Utilities

|                                                                              |                                |               |                                                                                                                             |             |        | PRIOR<br>YEARS |                                                                                                                                       |                                                                                                                                                                       |                                                                                                                                 |                                                                                                                                     |                                                       | F WORK / ESTIMATE  | D COST IN           | THOUSA | NDS / PRO |      |            |                                                                         |                                                                 |               |                                                                          |
|------------------------------------------------------------------------------|--------------------------------|---------------|-----------------------------------------------------------------------------------------------------------------------------|-------------|--------|----------------|---------------------------------------------------------------------------------------------------------------------------------------|-----------------------------------------------------------------------------------------------------------------------------------------------------------------------|---------------------------------------------------------------------------------------------------------------------------------|-------------------------------------------------------------------------------------------------------------------------------------|-------------------------------------------------------|--------------------|---------------------|--------|-----------|------|------------|-------------------------------------------------------------------------|-----------------------------------------------------------------|---------------|--------------------------------------------------------------------------|
|                                                                              |                                | ID            |                                                                                                                             |             | COST   | COST           |                                                                                                                                       |                                                                                                                                                                       |                                                                                                                                 | TRANSPORTA                                                                                                                          |                                                       |                    |                     |        |           |      | OPMENTAL P |                                                                         |                                                                 |               | UNFUNDED                                                                 |
| COUNTY                                                                       | ROUTE/CITY<br>PROJECTS         | NUMBE         | R LOCATION / DESCRIPTION                                                                                                    | LENGTH      | (THOU) | (THOU)         | FUNDS FY 2015                                                                                                                         | FY 2016                                                                                                                                                               | FY 2017                                                                                                                         | FY 2018                                                                                                                             | FY 20                                                 | 119 FY 2020        |                     | Y 2021 | FY 2      | 2022 | FY 2023    | FY 2024                                                                 | FY 2025                                                         |               | FUTURE YEARS                                                             |
| CHEROKEE                                                                     | US 19/US 74/<br>US 64/US 129   | R-5735<br>DIV | END OF 4-LANE DIVIDED SECTION TO SR<br>1556 (MARTINS CREEK ROAD). IMPROVE<br>ROADWAY.                                       | 1.2         | 11360  | <u> </u>       |                                                                                                                                       |                                                                                                                                                                       |                                                                                                                                 | R 1300<br>U 160                                                                                                                     |                                                       | C 9900             |                     |        |           |      |            |                                                                         |                                                                 |               |                                                                          |
| CHEROKEE                                                                     | NC 294                         | R-3622<br>TRN | US 64/US 74 AT RANGER TO TENNESSEE<br>STATE LINE. UPGRADE EXISTING ROADWA                                                   | 13.5<br>AY. | 20534  | T              | C 7700 B C 115 BA  AA REPLACE BRIDGE AB SR 1309 TO SR 113 FRN B SR 1130 (SUNNY P FRN BA SR 1130 (SUNNY P SECTIONS A, B, AND BA - DIVI | 0 (SUNNY POINT I<br>DINT ROAD) TO S<br>DINT ROAD) TO S                                                                                                                | ROAD) - EXCLUD<br>R 1312 (BEAR PA<br>R 1312 (BEAR PA                                                                            | W ROAD) RIGI<br>W ROAD) CLE                                                                                                         | HT OF WAY IN F<br>ARING AND GR                        | PROGRESS           | ∃ <del> </del>      |        |           |      |            |                                                                         |                                                                 |               |                                                                          |
| CHEROKEE                                                                     | NEW LOCATION                   | R-5527<br>TRN | CONSTRUCT ACCESS ROAD AND BRIDGE<br>OFF US 19/74/129 NEAR MURPHY.                                                           | 0.8         | 11275  |                | RN A CONSTRUCT BRID                                                                                                                   |                                                                                                                                                                       |                                                                                                                                 |                                                                                                                                     |                                                       |                    |                     |        |           |      |            |                                                                         |                                                                 |               |                                                                          |
| CHEROKEE CLAY GRAHAM HAYWOOD HENDERSON JACKSON MACON POLK SWAIN TRANSYLVANIA | VARIOUS                        | R-4048        | GUARDRAIL INSTALLATION AND SAFETY IMPROVEMENTS.                                                                             |             | 2519   | 2519           |                                                                                                                                       |                                                                                                                                                                       |                                                                                                                                 |                                                                                                                                     |                                                       |                    |                     |        |           |      |            |                                                                         |                                                                 |               |                                                                          |
| CHEROKEE<br>GRAHAM<br>SWAIN                                                  | FUTURE US 74                   | A-0009*       | CORRIDOR "K", US 19/US 74/US 129 AT ANDREWS TO NC 28 EAST OF ALMOND. FOUR LANE DIVIDED FACILITY, PRIMARILY ON NEW LOCATION. | 27.1        | 883443 | 83818          | APD                                                                                               | ANDREWS TO U AT SR 1223 (BEECH (BEECH CREEK) (BEECH CREEK) ALACHIAN TRAIL - (BEECH CREEK) (BEACH CREEK) (BOAD) AT ALMON I GAP IN GRAHAN (TOBACCO BRAN H TO WEST OF SR | S 129 CH CREEK) - DES TO NC 28 AT STE TO NC 28 AT STE DESIGN-BUILD TO NC 28 AT STE DS TO EXISTING I COUNTY TO SR CH ROAD) TO CA | COAH - RIGHT (<br>COAH. GRADIN<br>CONTRACT<br>COAH. PAVING.<br>US 19/NC 28 - CO<br>1121 (WATTIA R<br>LIFPEN GAP - CO<br>BRANCH ROAD | OF WAY ONLY G AND STRUCT OMPLETE OAD) AT ALMO DMPLETE | NDS IN SWAIN COUNT | ·                   |        | CONTRACT  |      |            | R 14900 I U 2300 I M 2500 C 19500 I R 14500 G M 22200 G G 20500 C 45750 | B C 19500<br>C C 19500<br>C C C C C C C C C C C C C C C C C C C | B<br>CA<br>CB | R 14300 A U 925 A C 366000 A  C 39000 B G 41000 CA C 91500 CB P 19000 CC |
| <u>F</u> EDERA                                                               | L BRIDGE PROJECTS              |               |                                                                                                                             |             |        | Р              | KUGKAMMED FOR PLANNIN                                                                                                                 | 3 AND ENVIRONM                                                                                                                                                        | IENTAL STUDY O                                                                                                                  | INLY                                                                                                                                |                                                       |                    |                     |        |           |      |            |                                                                         |                                                                 |               |                                                                          |
| CHEROKEE                                                                     | SR 1127<br>(BELL HILL ROAD)    | B-4462<br>HF  | REPLACE BRIDGE NO. 148 OVER<br>PERSIMMON CREEK.                                                                             |             | 812    | 162 F          | IFB III                                                                                                                               |                                                                                                                                                                       | R 50                                                                                                                            | C 600                                                                                                                               |                                                       |                    | $\exists  \boxplus$ |        |           |      |            |                                                                         |                                                                 |               |                                                                          |
| CHEROKEE                                                                     | SR 1326<br>(JOE BROWN HIGHWAY) | B-4069<br>HF  | REPLACE BRIDGE NO. 159 OVER HANGING<br>DOG CREEK.                                                                           |             | 2098   | 3 F            | IFB III                                                                                                                               |                                                                                                                                                                       |                                                                                                                                 | R 295                                                                                                                               | C 18                                                  | 00                 |                     |        |           |      |            |                                                                         |                                                                 |               |                                                                          |