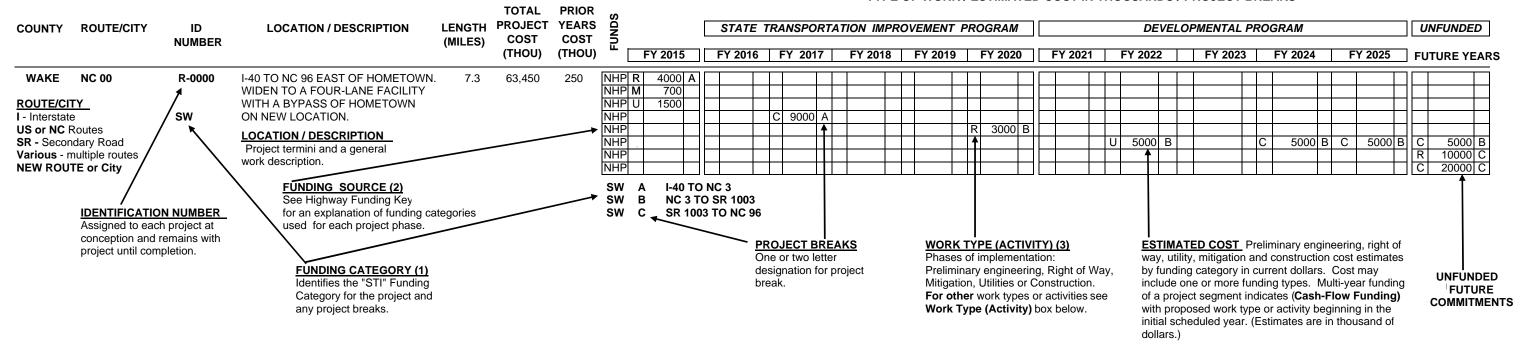

#### TYPE OF WORK / ESTIMATED COST IN THOUSANDS / PROJECT BREAKS

#### (1) FUNDING CATEGORY

**DIV** - Division

EX - Exempt

HF - State Dollars (Non-STI)

**REG** - Regional

SW - Statewide

TRN -Transition Project FED - Federal Rail Funds FLPI - Federal Lands Program (Indian Reservation Roads)

HFB - Highway Fund Bridge Replacement Program

**DP** - Discretionary or Demonstration

**HP** - Federal-Aid High Priority

**CMAQ** - Congestion Mitigation

ER - Emergency Relief Funds

HRRR - High Risk Rural Roads

HSIP - Highway Safety Improvement Program

L - Local

NHP - National Highway Performance Program

(2) FUNDING KEY FOR HIGHWAY FUNDING SOURCES

APD - Appalachian Development **NHPB** - National Highway Performance Program (Bridge) BOND (R) - Revenue Bond

NHPIM - National Highway Performance Program (Interstate Maintenance)

O - Others

RR - Rail-Highway Safety

S (M) - State Match

SRTS - Safe Routes to School

STP - Surface Transportation Program

**STPDA** - Surface Transportation Program - Direct Attributable STPEB - Surface Transportation Program, Enhancements (Bike)

**STPON -** Surface Transportation Program Bridge (On System Bridge)

**STPOFF** -Surface Transportation Program (Off System Bridge)

**T** - State Highway Trust Funds

**TAP** - Transportation Alternatives Program

#### (3) WORK TYPE (ACTIVITY)

A - Acquisition

C - Construction

CG - Construction (GARVEE)

F - Feasibility Study

**G** - Grading and Structures

I - Implementation

L - Landscaping

**M** - Mitigation

O - Operations **P** - Paving

PE - Preliminary Engineering

R - Right of Way

RG - Right of Way (GARVEE)

S - Structure **U** - Utilities

|                                                                              |                                |               |                                                                                                                             |             |        | PRIOR<br>YEARS |                                                                                                                                       |                                                                                                                                                                       |                                                                                                                                 |                                                                                                                                     |                                                       | F WORK / ESTIMATE  | D COST IN           | THOUSA | NDS / PRO |      |            |                                                                         |                                                                 |               |                                                                          |
|------------------------------------------------------------------------------|--------------------------------|---------------|-----------------------------------------------------------------------------------------------------------------------------|-------------|--------|----------------|---------------------------------------------------------------------------------------------------------------------------------------|-----------------------------------------------------------------------------------------------------------------------------------------------------------------------|---------------------------------------------------------------------------------------------------------------------------------|-------------------------------------------------------------------------------------------------------------------------------------|-------------------------------------------------------|--------------------|---------------------|--------|-----------|------|------------|-------------------------------------------------------------------------|-----------------------------------------------------------------|---------------|--------------------------------------------------------------------------|
|                                                                              |                                | ID            |                                                                                                                             |             | COST   | COST           |                                                                                                                                       |                                                                                                                                                                       |                                                                                                                                 | TRANSPORTA                                                                                                                          |                                                       |                    |                     |        |           |      | OPMENTAL P |                                                                         |                                                                 |               | UNFUNDED                                                                 |
| COUNTY                                                                       | ROUTE/CITY<br>PROJECTS         | NUMBE         | R LOCATION / DESCRIPTION                                                                                                    | LENGTH      | (THOU) | (THOU)         | FUNDS FY 2015                                                                                                                         | FY 2016                                                                                                                                                               | FY 2017                                                                                                                         | FY 2018                                                                                                                             | FY 20                                                 | 119 FY 2020        |                     | Y 2021 | FY 2      | 2022 | FY 2023    | FY 2024                                                                 | FY 2025                                                         |               | FUTURE YEARS                                                             |
| CHEROKEE                                                                     | US 19/US 74/<br>US 64/US 129   | R-5735<br>DIV | END OF 4-LANE DIVIDED SECTION TO SR<br>1556 (MARTINS CREEK ROAD). IMPROVE<br>ROADWAY.                                       | 1.2         | 11360  | <u> </u>       |                                                                                                                                       |                                                                                                                                                                       |                                                                                                                                 | R 1300<br>U 160                                                                                                                     |                                                       | C 9900             |                     |        |           |      |            |                                                                         |                                                                 |               |                                                                          |
| CHEROKEE                                                                     | NC 294                         | R-3622<br>TRN | US 64/US 74 AT RANGER TO TENNESSEE<br>STATE LINE. UPGRADE EXISTING ROADWA                                                   | 13.5<br>AY. | 20534  | T              | C 7700 B C 115 BA  AA REPLACE BRIDGE AB SR 1309 TO SR 113 FRN B SR 1130 (SUNNY P FRN BA SR 1130 (SUNNY P SECTIONS A, B, AND BA - DIVI | 0 (SUNNY POINT I<br>DINT ROAD) TO S<br>DINT ROAD) TO S                                                                                                                | ROAD) - EXCLUD<br>R 1312 (BEAR PA<br>R 1312 (BEAR PA                                                                            | W ROAD) RIGI<br>W ROAD) CLE                                                                                                         | HT OF WAY IN F<br>ARING AND GR                        | PROGRESS           | ∃ <del> </del>      |        |           |      |            |                                                                         |                                                                 |               |                                                                          |
| CHEROKEE                                                                     | NEW LOCATION                   | R-5527<br>TRN | CONSTRUCT ACCESS ROAD AND BRIDGE<br>OFF US 19/74/129 NEAR MURPHY.                                                           | 0.8         | 11275  |                | RN A CONSTRUCT BRID                                                                                                                   |                                                                                                                                                                       |                                                                                                                                 |                                                                                                                                     |                                                       |                    |                     |        |           |      |            |                                                                         |                                                                 |               |                                                                          |
| CHEROKEE CLAY GRAHAM HAYWOOD HENDERSON JACKSON MACON POLK SWAIN TRANSYLVANIA | VARIOUS                        | R-4048        | GUARDRAIL INSTALLATION AND SAFETY IMPROVEMENTS.                                                                             |             | 2519   | 2519           |                                                                                                                                       |                                                                                                                                                                       |                                                                                                                                 |                                                                                                                                     |                                                       |                    |                     |        |           |      |            |                                                                         |                                                                 |               |                                                                          |
| CHEROKEE<br>GRAHAM<br>SWAIN                                                  | FUTURE US 74                   | A-0009*       | CORRIDOR "K", US 19/US 74/US 129 AT ANDREWS TO NC 28 EAST OF ALMOND. FOUR LANE DIVIDED FACILITY, PRIMARILY ON NEW LOCATION. | 27.1        | 883443 | 83818          | APD                                                                                               | ANDREWS TO U AT SR 1223 (BEECH (BEECH CREEK) (BEECH CREEK) ALACHIAN TRAIL - (BEECH CREEK) (BEACH CREEK) (BOAD) AT ALMON I GAP IN GRAHAN (TOBACCO BRAN H TO WEST OF SR | S 129 CH CREEK) - DES TO NC 28 AT STE TO NC 28 AT STE DESIGN-BUILD TO NC 28 AT STE DS TO EXISTING I COUNTY TO SR CH ROAD) TO CA | COAH - RIGHT (<br>COAH. GRADIN<br>CONTRACT<br>COAH. PAVING.<br>US 19/NC 28 - CO<br>1121 (WATTIA R<br>LIFPEN GAP - CO<br>BRANCH ROAD | OF WAY ONLY G AND STRUCT OMPLETE OAD) AT ALMO DMPLETE | NDS IN SWAIN COUNT | ·                   |        | CONTRACT  |      |            | R 14900 I U 2300 I M 2500 C 19500 I R 14500 G M 22200 G G 20500 C 45750 | B C 19500<br>C C 19500<br>C C C C C C C C C C C C C C C C C C C | B<br>CA<br>CB | R 14300 A U 925 A C 366000 A  C 39000 B G 41000 CA C 91500 CB P 19000 CC |
| <u>F</u> EDERA                                                               | L BRIDGE PROJECTS              |               |                                                                                                                             |             |        | Р              | KUGKAMMED FOR PLANNIN                                                                                                                 | 3 AND ENVIRONM                                                                                                                                                        | IENTAL STUDY O                                                                                                                  | INLY                                                                                                                                |                                                       |                    |                     |        |           |      |            |                                                                         |                                                                 |               |                                                                          |
| CHEROKEE                                                                     | SR 1127<br>(BELL HILL ROAD)    | B-4462<br>HF  | REPLACE BRIDGE NO. 148 OVER<br>PERSIMMON CREEK.                                                                             |             | 812    | 162 F          | IFB III                                                                                                                               |                                                                                                                                                                       | R 50                                                                                                                            | C 600                                                                                                                               |                                                       |                    | $\exists  \boxplus$ |        |           |      |            |                                                                         |                                                                 |               |                                                                          |
| CHEROKEE                                                                     | SR 1326<br>(JOE BROWN HIGHWAY) | B-4069<br>HF  | REPLACE BRIDGE NO. 159 OVER HANGING<br>DOG CREEK.                                                                           |             | 2098   | 3 F            | IFB III                                                                                                                               |                                                                                                                                                                       |                                                                                                                                 | R 295                                                                                                                               | C 18                                                  | 00                 |                     |        |           |      |            |                                                                         |                                                                 |               |                                                                          |