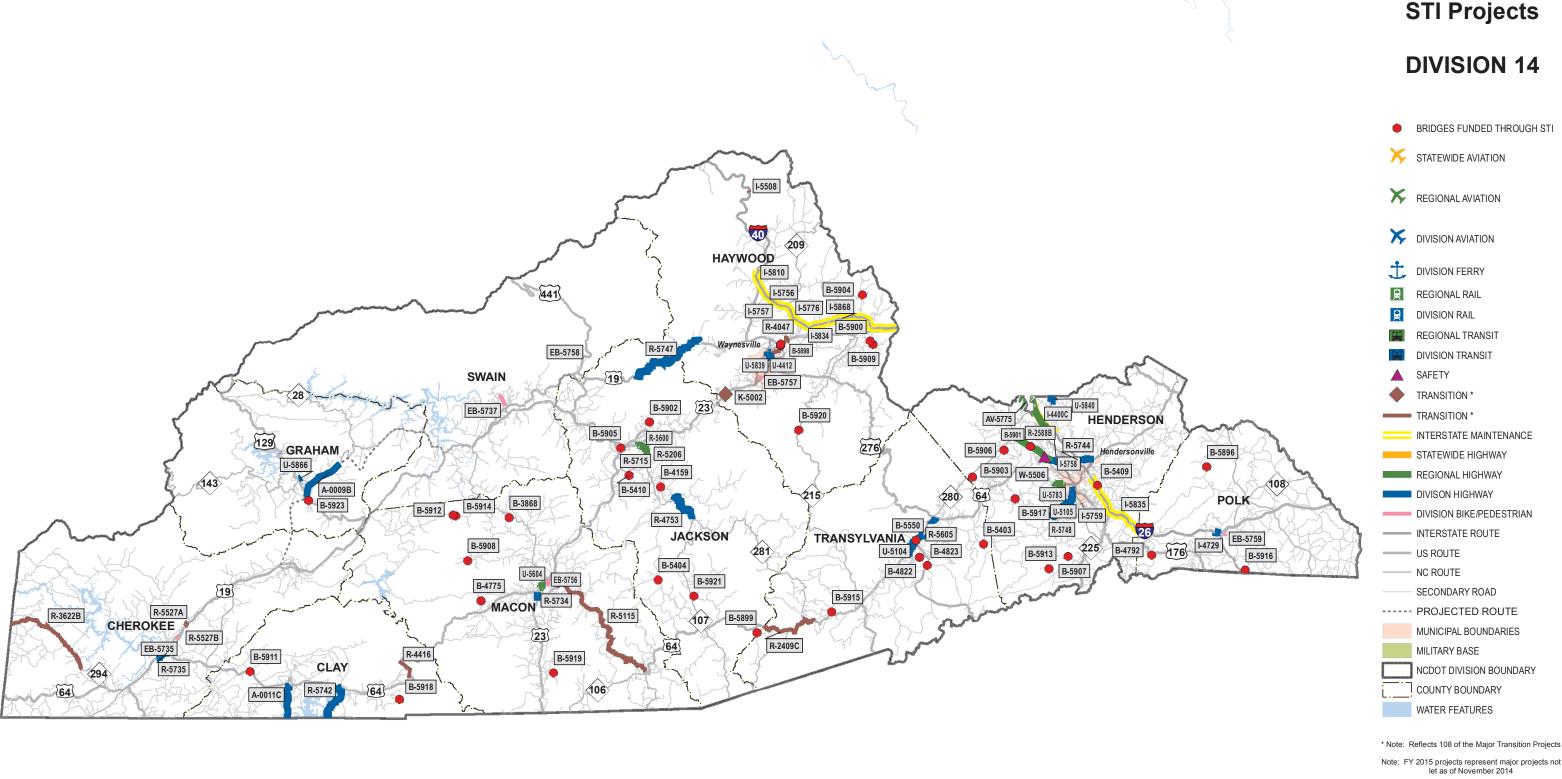

# Division 14

Cherokee

Clay

Graham

Haywood

Henderson

Jackson

Macon

Polk

Swain

Transylvania