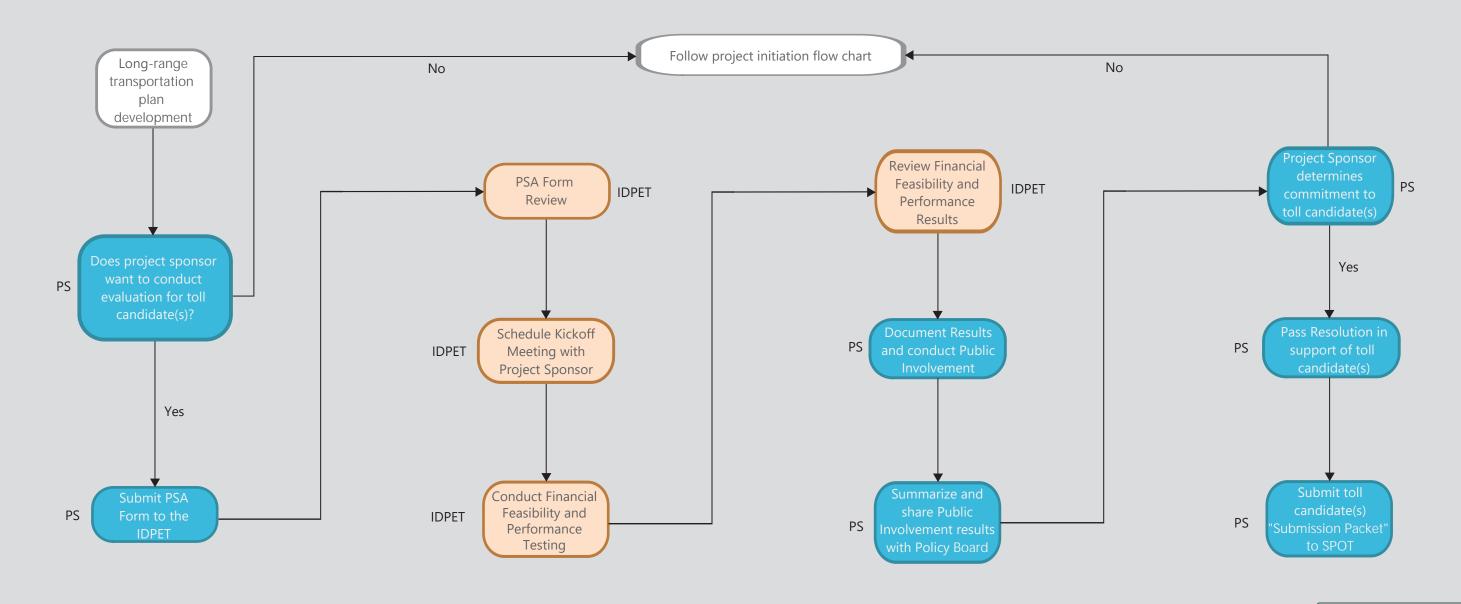

## Toll Candidate Project Pre-Submittal Assessment

PSA Deliverables

Completed PSA Form Financial and Performance Outcomes

Documented Results Public nvolvement Summary Project Sponsor Support Resolution

## SPOT Submittal Packet

- Toll candidate(s) financial and performance outcomes
- Public involvement summary
- Toll candidate(s)project resolution

Acronym Definition
PSA Pre-Subm

PSA Pre-Submittal Assessment

Intra-Departmental Project Evaluation Team

PS Project Sponsor

SPOT Strategic Prioritization Office

PSA Flowchart Task Color

or <u>Lead Role</u>
e Project Sponsor
e Intra-Departmental Project Evaluation

ect Sponsor
-Departmental Project Evaluation
n

\*The PSA process is estimated to take about three months, however this timeframe may change as the practice evolves