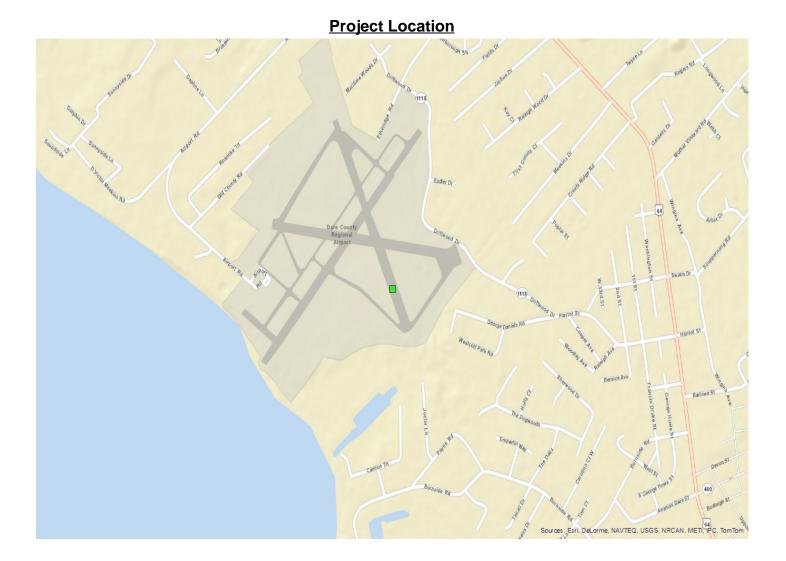

#### **Description:**

Construct 1,300 LF of hangar access road to corporate hangar area. (includes Project Request Numbers: 2364)

| Statewide Mobility Total Score: 0    |                                         |                               |
|--------------------------------------|-----------------------------------------|-------------------------------|
| Quanitative Score                    | Division Engineer<br>Local Input Points | MPO/RPO Local<br>Input Points |
|                                      | N/A                                     | N/A                           |
| Totals: Weight: 0% Weighted Score: 0 |                                         |                               |