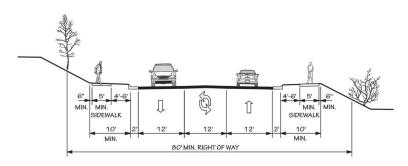

### **Typical Section Options:**

# TYPICAL SECTION No. 3B

None

# 2 LANE WITH TWO WAY LEFT TURN LANE, CURB & GUTTER, AND SIDEWALKS

POSTED SPEED 25-45 MPH