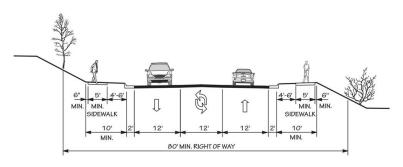

## **Typical Section Options:**

# TYPICAL SECTION No. 3B

None

2 LANE WITH TWO WAY LEFT TURN LANE, CURB & GUTTER, AND SIDEWALKS

POSTED SPEED 25-45 MPH

- 0% identify as Over 18 w/ Limited English Proficiency (LEP) - Other
- Between 5% and 15% identify as Over 18 w/ Limited English Proficiency (LEP) - Spanish
- Between 0% and 15% identify as Native American
- Between 15% and 25% identify as Below Poverty Line
- Between 15% and 20% identify as Some Other Race
- Between 5% and 10% identify as Two of More Races
- Between 0% and 15% identify as Households with No Car