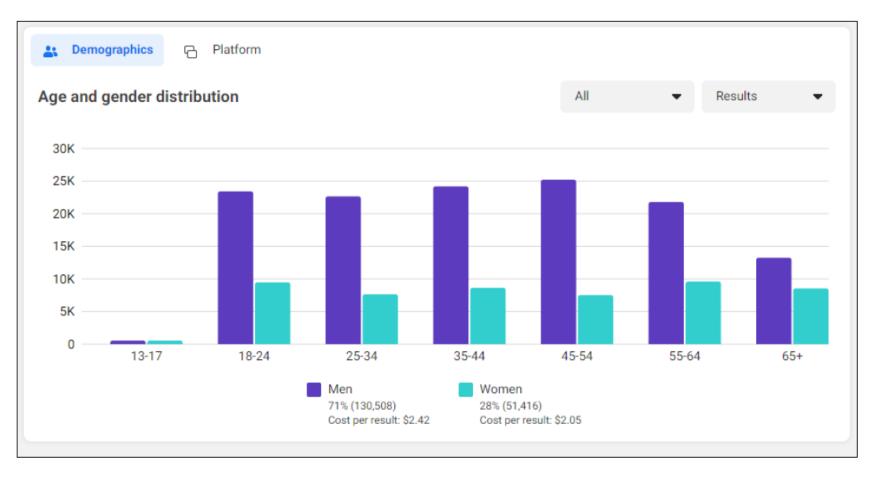

#### Results

- Campaign reached 266,658 Facebook and Instagram users in North Carolina
- 339 people clicked on the ad and visited the Rail Cost Tool site
- 7 people reacted to ads by leaving a "like" or "care"
- 70% men vs 30% women