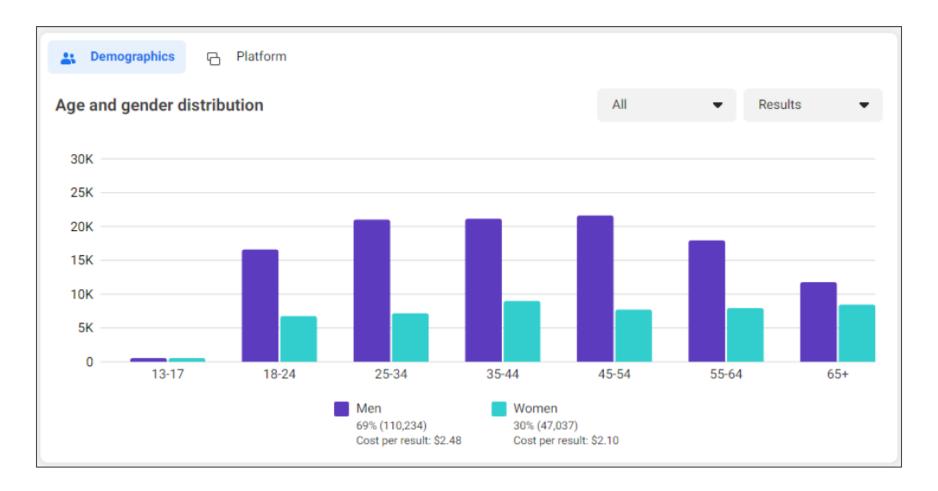

#### Results

- Campaign reached 266,658 Facebook and Instagram users in North Carolina
- 339 people clicked on the ad and visited the Rail Cost Tool site
- 7 people reacted to ads by leaving a "like" or "care"
- 70% men vs 30% women