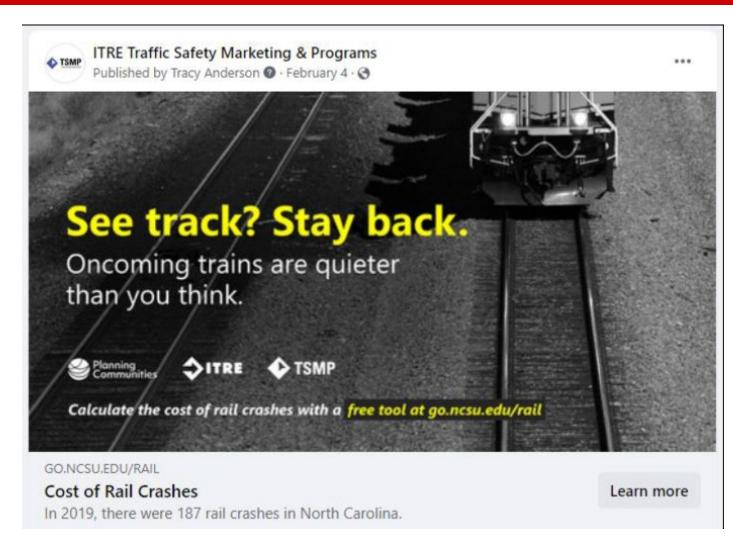

#### **Results: Ad 1 (See Track Stay Back)**

Impressions: 353,841

Reach: 183,363

Link Clicks: 201

Cost per 1,000 people reached: \$2.32

### Results: Ad 1 (See Track Stay Back)

## Results: Ad 1 (See Track Stay Back)

| GO.NCSU.EDU/RAIL Cost of Rail Crashes In 2019, there were 187 rail crashes in North Carolina. Learn more |                                                                                                                                                                                                                                                                                                                             |                                                                                                         |                  |                   |     |                 |
|----------------------------------------------------------------------------------------------------------|-----------------------------------------------------------------------------------------------------------------------------------------------------------------------------------------------------------------------------------------------------------------------------------------------------------------------------|---------------------------------------------------------------------------------------------------------|------------------|-------------------|-----|-----------------|
| € 😵 4                                                                                                    |                                                                                                                                                                                                                                                                                                                             |                                                                                                         |                  |                   |     | 3 Comments      |
|                                                                                                          |                                                                                                                                                                                                                                                                                                                             | 🖒 Like                                                                                                  |                  | Comment           | Ê   | Share           |
|                                                                                                          |                                                                                                                                                                                                                                                                                                                             |                                                                                                         |                  |                   |     | Most relevant 👻 |
|                                                                                                          | Com                                                                                                                                                                                                                                                                                                                         | ment as ITRE                                                                                            | Traffic Safety N | larketing & Progr | ams | · 0 · ·         |
| Press Enter to post.                                                                                     |                                                                                                                                                                                                                                                                                                                             |                                                                                                         |                  |                   |     |                 |
|                                                                                                          | Mary Jane Hawkins<br>I grew up in the city. The tracks and the trains have a scheduled business to be able<br>get goods from one place to another. I would take heed of those signs of working of<br>warning because you are placing them in danger, if you decide to not heed the need<br>and end up unfortunately killed. |                                                                                                         |                  |                   |     |                 |
|                                                                                                          | Like                                                                                                                                                                                                                                                                                                                        | Reply Hide                                                                                              | 5w               |                   |     | 8               |
|                                                                                                          | Kevin Smith<br>Mary Jane Hawkinsmy Dad was a 30th year veteran working with Southern<br>Railway in western North Carolinahe DRILLED crossing safety into me and<br>my sister                                                                                                                                                |                                                                                                         |                  |                   |     |                 |
|                                                                                                          |                                                                                                                                                                                                                                                                                                                             | Like Reply                                                                                              | Hide 1w          |                   |     | C 😵 2           |
|                                                                                                          | 9                                                                                                                                                                                                                                                                                                                           | Kevin Smith<br>Wellif they are blowing the crossing properlyyou'll hear themunles<br>driving distracted |                  |                   |     | nless you're    |
|                                                                                                          |                                                                                                                                                                                                                                                                                                                             | Like Reply                                                                                              | Hide 1w          |                   |     |                 |