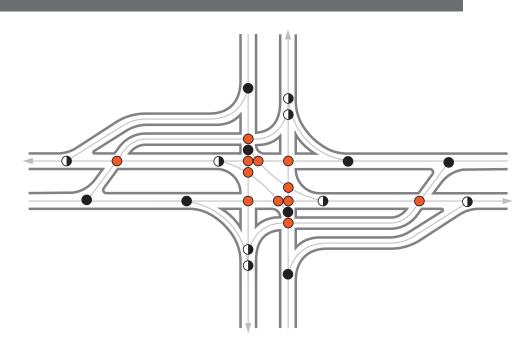

## **Signalized 3 Approach T**

DivergingMergingCrossing3

9



# Signalized 4 Approach

DivergingMergingCrossing16





## Roundabout

Diverging4

Merging

Crossing 0



# **Two-Way Stop Control**

Diverging8

Merging

Crossing



## **All-Way Stop Control**

Diverging8

Merging

Crossing







CONFLICTS



## Median U-Turn (Full)

DivergingMergingCrossing

CONFLICTS



#### **Median U-Turn (Partial)**

DivergingMergingCrossing

CONFLICTS



## Quadrant

Diverging 10

Merging 10

Crossing 10



# Offset T (Left-Right)

| CONFLICTS |           | 18 |
|-----------|-----------|----|
|           | Crossing  | 6  |
|           | Merging   | 6  |
|           | Diverging | 8  |



## **Diamond Interchange**

Diverging

Merging 8

Crossing 6

CONFLICTS



#### Parclo AB4

Diverging8

Merging8

Crossing







# **Displaced Left-Turn**

Diverging8

Merging 8

Crossing 6





### **Raindrop Interchange**

Diverging

Merging

Crossing 0







#### **Continuous Green T**

| CONFLICTS |           | 9 |
|-----------|-----------|---|
|           | Crossing  | 3 |
|           | Merging   | 3 |
|