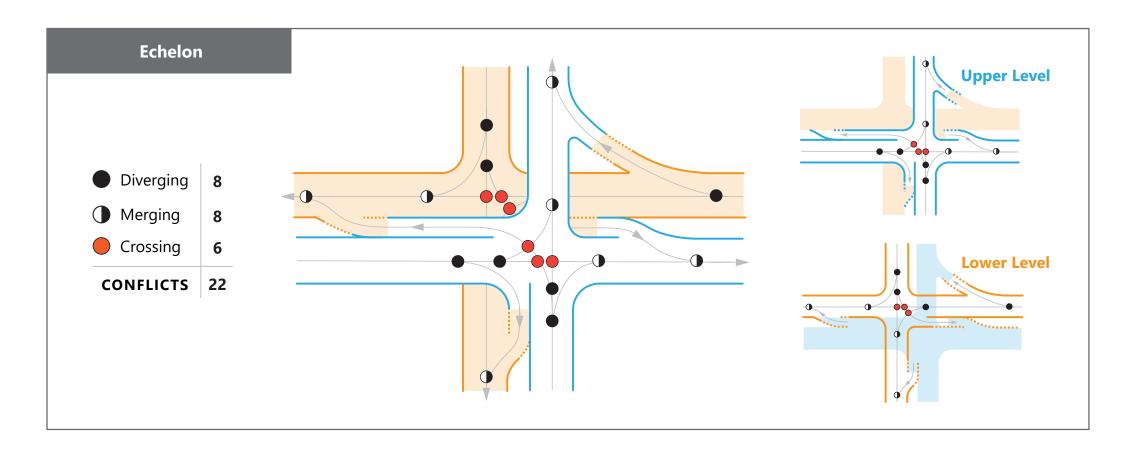

g  | 6  |
|           | Merging   | 6  |
|           | Diverging | 8  |



## **Diamond Interchange**

Diverging

Merging 8

Crossing 6

CONFLICTS



#### Parclo AB4

Diverging8

Merging8

Crossing







# **Displaced Left-Turn**

Diverging8

Merging 8

Crossing 6





### **Raindrop Interchange**

Diverging

Merging

Crossing 0







#### **Continuous Green T**

| CONFLICTS |           | 9 |
|-----------|-----------|---|
|           | Crossing  | 3 |
|           | Merging   | 3 |
|           | Diverging | 3 |









CONFLICTS







# **Split Intersection**

DivergingMergingCrossing

CONFLICTS



# Teardrop

DivergingMergingCrossing



### **Synchronized Split Phasing/At-Grade DDI (Full Movement)**



28



#### **Center Turn Overpass**

- Diverging
- Merging
- Crossing

CONFLICTS





## **Grade Separated Quadrant**

Diverging6

Merging

Crossing6











Downstream (Diamond)

|  | Diverging | 8 |
|--|-----------|---|
|--|-----------|---|

Merging

Crossing

CONFLICTS









## **Restricted Crossing U-Turn**

Diverging

Merging

Crossing



### **Restricted Crossing U-Turn, Single Right Turn**



CONFLICTS

14



# Offset T (Right-Left)

| CONFLICTS |           | 18 |
|-----------|-----------|----|
|           | Crossing  | 6  |
|           | Merging   | 6  |
|           | Diverging | 6  |













# **One-Way Couplet**

Diverging8

Merging 8

Crossing



#### **Double Roundabout Interchange**

Diverging8

Merging8

Crossing0



## **Contraflow Interchange**

Diverging Merging Crossing

CONFLICTS

24



#### Parclo AB2

Diverging8

Merging8

Crossing 6





#