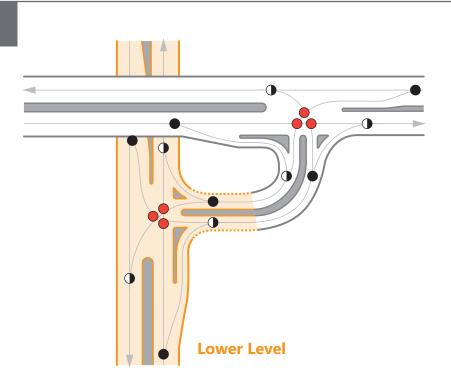

8  |



## **Diamond Interchange**

Diverging

Merging 8

Crossing 6

CONFLICTS



#### Parclo AB4

Diverging8

Merging8

Crossing







# **Displaced Left-Turn**

Diverging8

Merging 8

Crossing 6





### **Raindrop Interchange**

Diverging

Merging

Crossing 0







#### **Continuous Green T**

| CONFLICTS |           | 9 |
|-----------|-----------|---|
|           | Crossing  | 3 |
|           | Merging   | 3 |
|           | Diverging | 3 |









CONFLICTS







# **Split Intersection**

DivergingMergingCrossing

CONFLICTS



# Teardrop

DivergingMergingCrossing



### **Synchronized Split Phasing/At-Grade DDI (Full Movement)**



28



#### **Center Turn Overpass**

- Diverging
- Merging
- Crossing

CONFLICTS





## **Grade Separated Quadrant**

Diverging6

Merging

Crossing6











Downstream (Diamond)

|  | Diverging | 8 |
|--|-----------|---|
|--|-----------|---|

Merging

Crossing

CONFLICTS









## **Restricted Crossing U-Turn**

Diverging

Merging

Crossing



### **Restricted Crossing U-Turn, Single Right Turn**



CONFLICTS

14



# Offset T (Right-Left)

| CONFLICTS |           | 18 |
|-----------|-----------|----|
|           | Crossing  | 6  |
|           | Merging   | 6  |
|           | Diverging | 6  |













# **One-Way Couplet**

Diverging8

Merging 8

Crossing



#### **Double Roundabout Interchange**

Diverging8

Merging8

Crossing0



## **Contraflow Interchange**

Diverging Merging Crossing

CONFLICTS

24



#### Parclo AB2

Diverging8

Merging8

Crossing 6





## **Bowtie**

Diverging8

Merging

Crossing 4







CONFLICTS

14