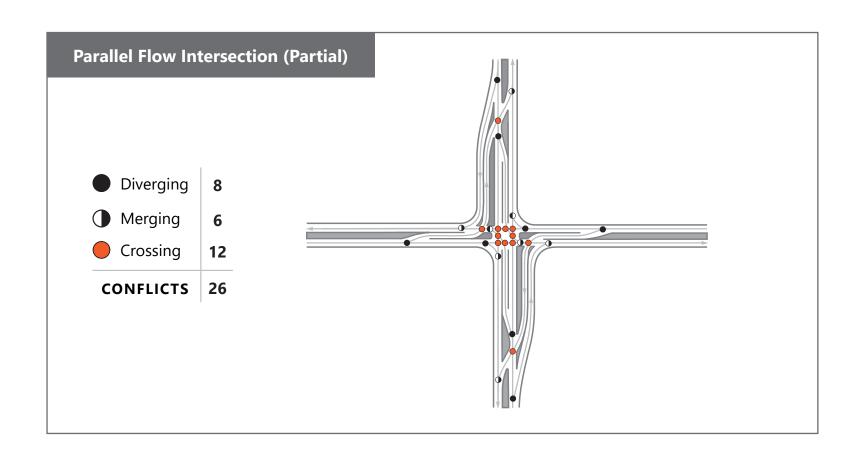

Crossing

CONFLICTS



#### **Median U-Turn (Partial)**

DivergingMergingCrossing

CONFLICTS



## Quadrant

Diverging 10

Merging 10

Crossing 10



# Offset T (Left-Right)

| CONFLICTS |           | 18 |
|-----------|-----------|----|
|           | Crossing  | 6  |
|           | Merging   | 6  |
|           | Diverging | 8  |



## **Diamond Interchange**

Diverging

Merging 8

Crossing 6

CONFLICTS



#### Parclo AB4

Diverging8

Merging8

Crossing







# **Displaced Left-Turn**

Diverging8

Merging 8

Crossing 6





### **Raindrop Interchange**

Diverging

Merging

Crossing 0







#### **Continuous Green T**

| CONFLICTS |           | 9 |
|-----------|-----------|---|
|           | Crossing  | 3 |
|           | Merging   | 3 |
|           | Diverging | 3 |









CONFLICTS







# **Split Intersection**

DivergingMergingCrossing

CONFLICTS



# Teardrop

DivergingMergingCrossing



### **Synchronized Split Phasing/At-Grade DDI (Full Movement)**



28



#### **Center Turn Overpass**

- Diverging
- Merging
- Crossing

CONFLICTS





## **Grade Separated Quadrant**

Diverging6

Merging

Crossing6











Downstream (Diamond)

|  | Diverging | 8 |
|--|-----------|---|
|--|-----------|---|

Merging

Crossing

CONFLICTS









## **Restricted Crossing U-Turn**

Diverging

Merging

Crossing



### **Restricted Crossing U-Turn, Single Right Turn**



CONFLICTS

14



# Offset T (Right-Left)

| CONFLICTS |           | 18 |
|-----------|-----------|----|
|           | Crossing  | 6  |
|           | Merging   | 6  |
|           | Diverging | 6  |













# **One