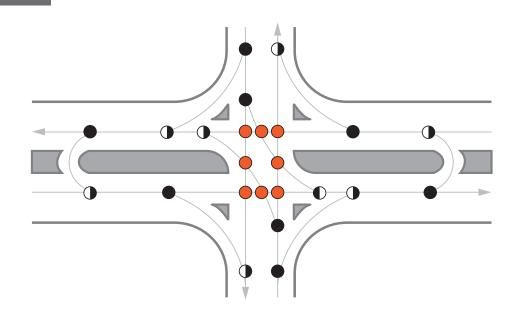

## **Signalized 3 Approach T**

DivergingMergingCrossing3

9



# Signalized 4 Approach

DivergingMergingCrossing16





## Roundabout

Diverging4

Merging

Crossing 0



# **Two-Way Stop Control**

Diverging8

Merging

Crossing



## **All-Way Stop Control**

Diverging8

Merging

Crossing







CONFLICTS



## Median U-Turn (Full)

DivergingMergingCrossing

CONFLICTS



#### **Median U-Turn (Partial)**

DivergingMergingCrossing

CONFLICTS



## Quadrant

Diverging 10

Merging 10

Crossing 10



# Offset T (Left-Right)

| CONFLICTS |           | 18 |
|-----------|-----------|----|
|           | Crossing  | 6  |
|           | Merging   | 6  |
|           | Diverging | 8  |



## **Diamond Interchange**

Diverging

Merging 8

Crossing 6

CONFLICTS



#### Parclo AB4

Diverging8

Merging8

Crossing







# **Displaced Left-Turn**

Diverging8

Merging 8

Crossing 6





### **Raindrop Interchange**

Diverging

Merging

Crossing 0







#### **Continuous Green T**

| CONFLICTS |           | 9 |
|-----------|-----------|---|
|           | Crossing  | 3 |
|           | Merging   | 3 |
|           | Diverging | 3 |









CONFLICTS







# **Split Intersection**

DivergingMergingCrossing

CONFLICTS



# Teardrop

DivergingMergin