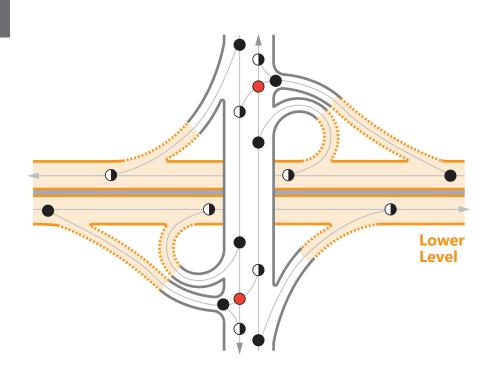

alized 3 Approach T**

DivergingMergingCrossing3

9



# Signalized 4 Approach

DivergingMergingCrossing16





## Roundabout

Diverging4

Merging

Crossing 0



# **Two-Way Stop Control**

Diverging8

Merging

Crossing



## **All-Way Stop Control**

Diverging8

Merging

Crossing







CONFLICTS



## Median U-Turn (Full)

DivergingMergingCrossing

CONFLICTS



#### **Median U-Turn (Partial)**

DivergingMergingCrossing

CONFLICTS



## Quadrant

Diverging 10

Merging 10

Crossing 10



# Offset T (Left-Right)

| CONFLICTS |           | 18 |
|-----------|-----------|----|
|           | Crossing  | 6  |
|           | Merging   | 6  |
|           | Diverging | 8  |



## **Diamond Interchange**

Diverging

Merging 8

Crossing 6

CONFLICTS



#### Parclo AB4

Diverging8

Merging8

Crossing







# **Displaced Left-Turn**

Diverging8

Merging 8

Crossing 6





### **Raindrop Interchange**

Diverging

Merging

Crossing 0







#### **Continuous Green T**

| CONFLICTS |           | 9 |
|-----------|-----------|---|
|           | Crossing  | 3 |
|           | Merging   | 3 |
|           | Diverging | 3 |









CONFLICTS







# **Split Intersection**

DivergingMergingCrossing

CONFLICTS



# Teardrop

DivergingMergingCrossing



### **Synchronized Split Phasing/At-Grade DDI (Full Movement)**



28



#### **Center Turn Overpass**

- Diverging
- Merging
- Crossing

CONFLICTS





## **Grade Separated Quadrant**

Diverging6

Merging

Crossing6











Downstream (Diamond)

|  | Diverging | 8 |
|--|-----------|---|
|--|-----------|---|

Merging

Crossing

CONFLICTS