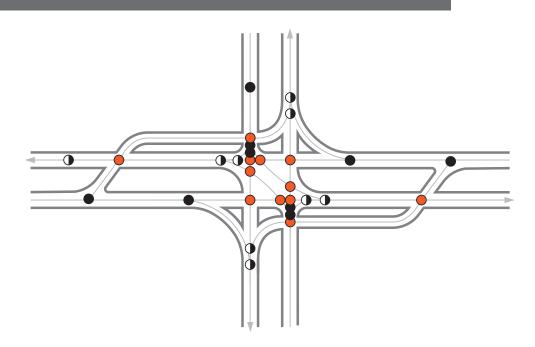

CTS







# **Split Intersection**

DivergingMergingCrossing

CONFLICTS



# Teardrop

DivergingMergingCrossing



### **Synchronized Split Phasing/At-Grade DDI (Full Movement)**



28



#### **Center Turn Overpass**

- Diverging
- Merging
- Crossing

CONFLICTS





## **Grade Separated Quadrant**

Diverging6

Merging

Crossing6











Downstream (Diamond)

|  | Diverging | 8 |
|--|-----------|---|
|--|-----------|---|

Merging

Crossing

CONFLICTS









## **Restricted Crossing U-Turn**

Diverging

Merging

Crossing



### **Restricted Crossing U-Turn, Single Right Turn**



CONFLICTS

14



# Offset T (Right-Left)

| CONFLICTS |           | 18 |
|-----------|-----------|----|
|           | Crossing  | 6  |
|           | Merging   | 6  |
|           | Diverging | 6  |













# **One-Way Couplet**

Diverging8

Merging 8

Crossing



#### **Double Roundabout Interchange**

Diverging8

Merging8

Crossing0



## **Contraflow Interchange**

Diverging Merging Crossing

CONFLICTS

24



#### Parclo AB2

Diverging8

Merging8

Crossing 6





## **Bowtie**

Diverging8

Merging

Crossing 4







CONFLICTS

14



#### **Continuous Green T**

| CONFLICTS |           | 9 |
|-----------|-----------|---|
|           | Crossing  | 3 |
|           | Merging   | 3 |
|           | Diverging | 3 |