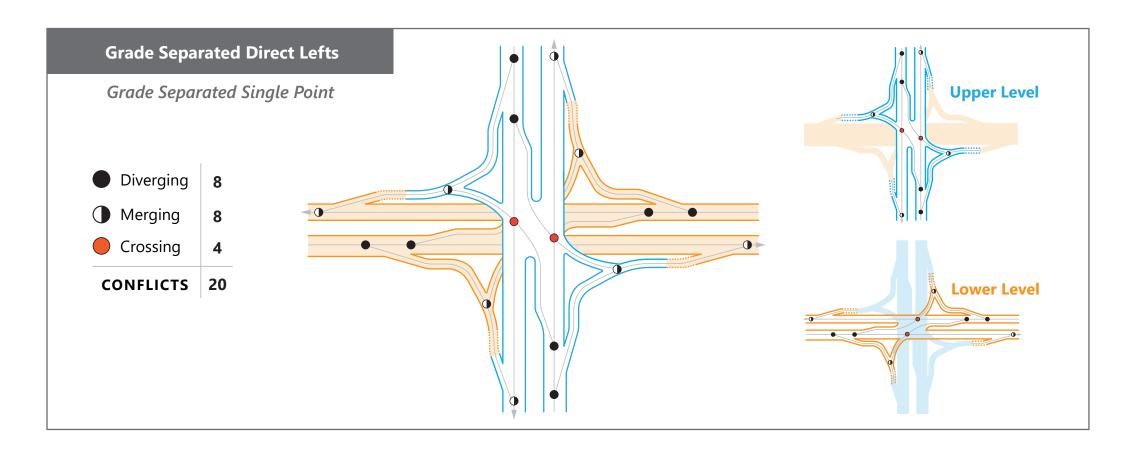

# **Displaced Left-Turn**

Diverging8

Merging 8

Crossing 6





### **Raindrop Interchange**

Diverging

Merging

Crossing 0







#### **Continuous Green T**

| CONFLICTS |           | 9 |
|-----------|-----------|---|
|           | Crossing  | 3 |
|           | Merging   | 3 |
|           | Diverging | 3 |









CONFLICTS







# **Split Intersection**

DivergingMergingCrossing

CONFLICTS



# Teardrop

DivergingMergingCrossing



### **Synchronized Split Phasing/At-Grade DDI (Full Movement)**



28



#### **Center Turn Overpass**

- Diverging
- Merging
- Crossing

CONFLICTS





## **Grade Separated Quadrant**

Diverging6

Merging

Crossing6











Downstream (Diamond)

|  | Diverging | 8 |
|--|-----------|---|
|--|-----------|---|

Merging

Crossing

CONFLICTS









## **Restricted Crossing U-Turn**

Diverging

Merging

Crossing



### **Restricted Crossing U-Turn, Single Right Turn**



CONFLICTS

14



# Offset T (Right-Left)

| CONFLICTS |           | 18 |
|-----------|-----------|----|
|           | Crossing  | 6  |
|           | Merging   | 6  |
|           | Diverging | 6  |













# **One-Way Couplet**

Diverging8

Merging 8

Crossing



#### **Double Roundabout Interchange**

Diverging8

Merging8

Crossing0



## **Contraflow Interchange**

Diverging Merging Crossing

CONFLICTS

24



#### Parclo AB2

Diverging8

Merging8

Crossing 6





## **Bowtie**

Diverging8

Merging

Crossing 4







CONFLICTS

14



#### **Continuous Green T**

| CONFLICTS |           | 9 |
|-----------|-----------|---|
|           | Crossing  | 3 |
|