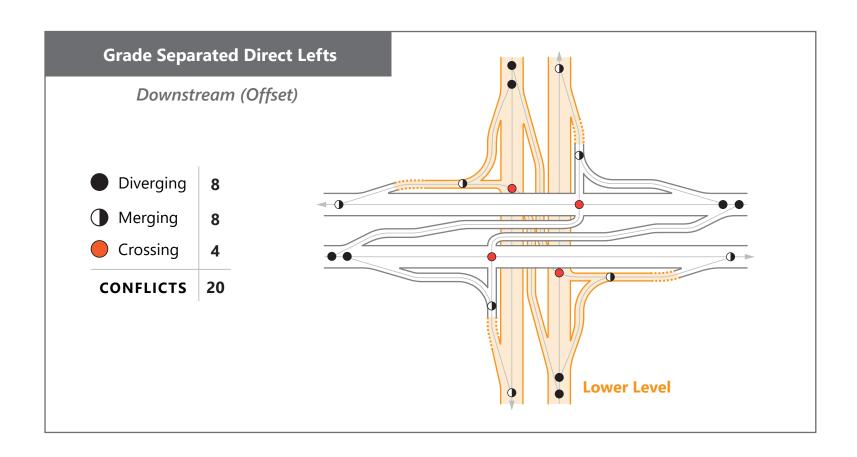

ng







# **Displaced Left-Turn**

Diverging8

Merging 8

Crossing 6





### **Raindrop Interchange**

Diverging

Merging

Crossing 0







#### **Continuous Green T**

| CONFLICTS |           | 9 |
|-----------|-----------|---|
|           | Crossing  | 3 |
|           | Merging   | 3 |
|           | Diverging | 3 |









CONFLICTS







# **Split Intersection**

DivergingMergingCrossing

CONFLICTS



# Teardrop

DivergingMergingCrossing



### **Synchronized Split Phasing/At-Grade DDI (Full Movement)**



28



#### **Center Turn Overpass**

- Diverging
- Merging
- Crossing

CONFLICTS





## **Grade Separated Quadrant**

Diverging6

Merging

Crossing6











Downstream (Diamond)

|  | Diverging | 8 |
|--|-----------|---|
|--|-----------|---|

Merging

Crossing

CONFLICTS









## **Restricted Crossing U-Turn**

Diverging

Merging

Crossing



### **Restricted Crossing U-Turn, Single Right Turn**



CONFLICTS

14



# Offset T (Right-Left)

| CONFLICTS |           | 18 |
|-----------|-----------|----|
|           | Crossing  | 6  |
|           | Merging   | 6  |
|           | Diverging | 6  |













# **One-Way Couplet**

Diverging8

Merging 8

Crossing



#### **Double Roundabout Interchange**

Diverging8

Merging8

Crossing0



## **Contraflow Interchange**

Diverging Merging Crossing

CONFLICTS

24



#### Parclo AB2

Diverging8

Merging8

Crossing 6





## **Bowtie**

Diverging8

Merging

Crossing 4







CONFLICTS

14



#### **Continuous Green T**

| CONFLICTS |           | 9 |
|-----------|-----------|---|
|           | Crossing  | 3 |
|