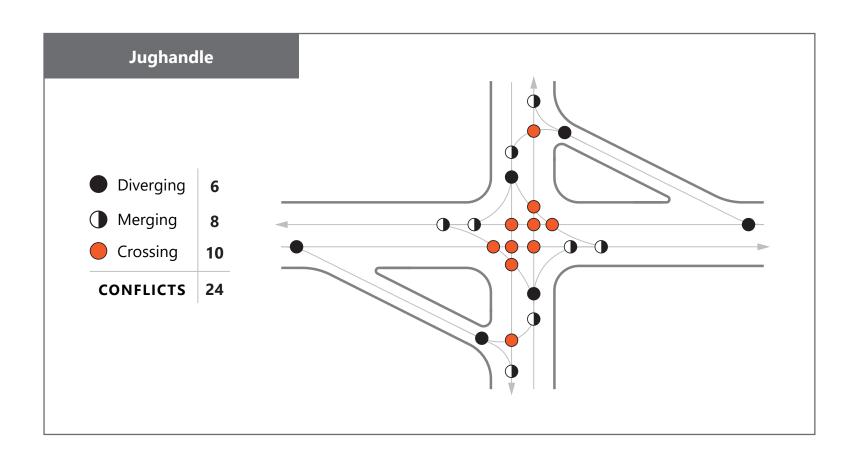

ll)

DivergingMergingCrossing

CONFLICTS



#### **Median U-Turn (Partial)**

DivergingMergingCrossing

CONFLICTS



## Quadrant

Diverging 10

Merging 10

Crossing 10



# Offset T (Left-Right)

| CONFLICTS |           | 18 |
|-----------|-----------|----|
|           | Crossing  | 6  |
|           | Merging   | 6  |
|           | Diverging | 8  |



## **Diamond Interchange**

Diverging

Merging 8

Crossing 6

CONFLICTS



#### Parclo AB4

Diverging8

Merging8

Crossing







# **Displaced Left-Turn**

Diverging8

Merging 8

Crossing 6





### **Raindrop Interchange**

Diverging

Merging

Crossing 0







#### **Continuous Green T**

| CONFLICTS |           | 9 |
|-----------|-----------|---|
|           | Crossing  | 3 |
|           | Merging   | 3 |
|           | Diverging | 3 |









CONFLICTS







# **Split Intersection**

DivergingMergingCrossing

CONFLICTS



# Teardrop

DivergingMergingCrossing



### **Synchronized Split Phasing/At-Grade DDI (Full Movement)**



28



#### **Center Turn Overpass**

- Diverging
- Merging
- Crossing

CONFLICTS





## **Grade Separated Quadrant**

Diverging6

Merging

Crossing6











Downstream (Diamond)

|  | Diverging | 8 |
|--|-----------|---|
|--|-----------|---|

Merging

Crossing

CONFLICTS









## **Restricted Crossing U-Turn**

Diverging

Merging

Crossing



### **Restricted Crossing U-Turn, Single Right Turn**



CONFLICTS

14



# Offset T (Right-Left)

| CONFLICTS |           | 18 |
|-----------|-----------|----|
|           | Crossing  | 6  |
|           | Merging   | 6  |
|           | Diverging | 6  |