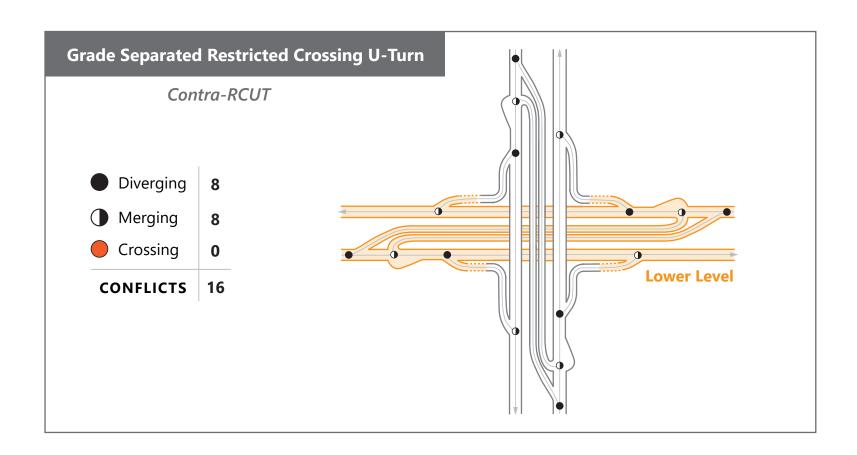

## **Diamond Interchange**

Diverging

Merging 8

Crossing 6

CONFLICTS



#### Parclo AB4

Diverging8

Merging8

Crossing







# **Displaced Left-Turn**

Diverging8

Merging 8

Crossing 6





### **Raindrop Interchange**

Diverging

Merging

Crossing 0







#### **Continuous Green T**

| CONFLICTS |           | 9 |
|-----------|-----------|---|
|           | Crossing  | 3 |
|           | Merging   | 3 |
|           | Diverging | 3 |









CONFLICTS







# **Split Intersection**

DivergingMergingCrossing

CONFLICTS



# Teardrop

DivergingMergingCrossing



### **Synchronized Split Phasing/At-Grade DDI (Full Movement)**



28



#### **Center Turn Overpass**

- Diverging
- Merging
- Crossing

CONFLICTS





## **Grade Separated Quadrant**

Diverging6

Merging

Crossing6











Downstream (Diamond)

|  | Diverging | 8 |
|--|-----------|---|
|--|-----------|---|

Merging

Crossing

CONFLICTS









## **Restricted Crossing U-Turn**

Diverging

Merging

Crossing



### **Restricted Crossing U-Turn, Single Right Turn**



CONFLICTS

14



# Offset T (Right-Left)

| CONFLICTS |           | 18 |
|-----------|-----------|----|
|           | Crossing  | 6  |
|           | Merging   | 6  |
|           | Diverging | 6  |













# **One-Way Couplet**

Diverging8

Merging 8

Crossing



#### **Double Roundabout Interchange**

Diverging8

Merging8

Crossing0



## **Contraflow Interchange**

Diverging Merging Crossing

CONFLICTS

24



#### Parclo AB2

Diverging8

Merging8

Crossing 6





## **Bowtie**

Diverging8

Merging

Crossing 4







CONFLICTS

14



###