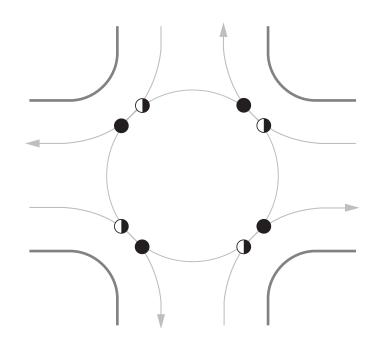

## **Signalized 3 Approach T**

DivergingMergingCrossing3

9



# Signalized 4 Approach

DivergingMergingCrossing16





## Roundabout

Diverging4

Merging

Crossing 0



# **Two-Way Stop Control**

Diverging8

Merging

Crossing



## **All-Way Stop Control**

Diverging8

Merging

Crossing







CONFLICTS



## Median U-Turn (Full)

DivergingMergingCrossing

CONFLICTS



#### **Median U-Turn (Partial)**

DivergingMergingCrossing

CONFLICTS



## Quadrant

Diverging 10

Merging 10

Crossing 10



# Offset T (Left-Right)

| CONFLICTS |           | 18 |
|-----------|-----------|----|
|           | Crossing  | 6  |
|           | Merging   | 6  |
|           | Diverging | 8  |



## **Diamond Interchange**

Diverging

Merging 8

Crossing 6

CONFLICTS



#### Parclo AB4

Diverging8

Merging8

Crossing







# **Displaced Left-Turn**

Diverging8

Merging 8

Crossing 6





### **Raindrop Interchange**

Diverging

Merging

Crossing 0







#### **Continuous Gr