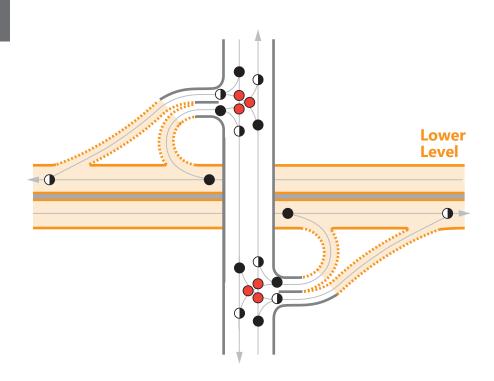

## **Grade Separated Quadrant**

Diverging6

Merging

Crossing6

Downstream (Diamond)

|  | Diverging | 8 |
|--|-----------|---|
|--|-----------|---|

Merging

Crossing