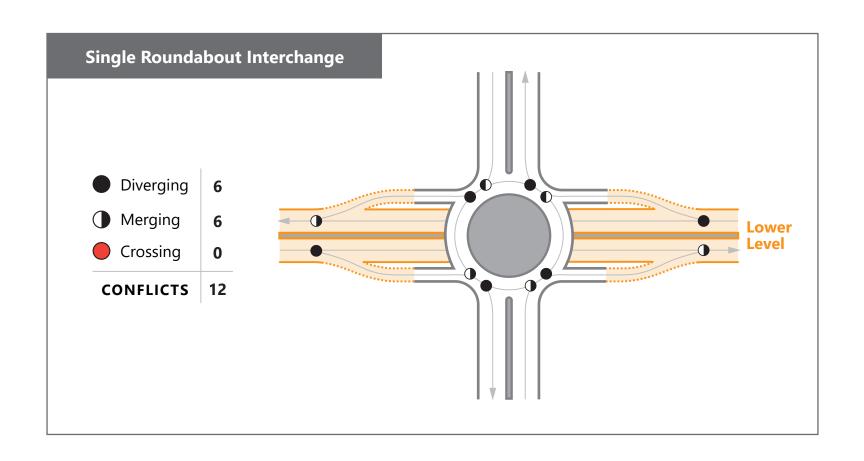

Merging

Crossing 0



# **Two-Way Stop Control**

Diverging8

Merging

Crossing



## **All-Way Stop Control**

Diverging8

Merging

Crossing







CONFLICTS



## Median U-Turn (Full)

DivergingMergingCrossing

CONFLICTS



#### **Median U-Turn (Partial)**

DivergingMergingCrossing

CONFLICTS



## Quadrant

Diverging 10

Merging 10

Crossing 10



# Offset T (Left-Right)

| CONFLICTS |           | 18 |
|-----------|-----------|----|
|           | Crossing  | 6  |
|           | Merging   | 6  |
|           | Diverging | 8  |



## **Diamond Interchange**

Diverging

Merging 8

Crossing 6

CONFLICTS



#### Parclo AB4

Diverging8

Merging8

Crossing







# **Displaced Left-Turn**

Diverging8

Merging 8

Crossing 6





### **Raindrop Interchange**

Diverging

Merging

Crossing 0







#### **Continuous Green T**

| CONFLICTS |           | 9 |
|-----------|-----------|---|
|           | Crossing  | 3 |
|           | Merging   | 3 |
|           | Diverging | 3 |









CONFLICTS







# **Split Intersection**

DivergingMergingCrossing

CONFLICTS



# Teardrop

DivergingMergingCrossing



### **Synchronized Split Phasing/At-Grade DDI (Full Movement)**



28



#### **Center Turn Overpass**

- Diverging
- Merging
- Crossing

CONFLICTS





## **Grade Separated Quadrant**

Diverging6

Merging

Crossing6











Downstream (Diamond)

|  | Diverging | 8 |
|--|-----------|---|
|--|-----------|---|

Merging

Crossing

CONFLICTS









## **Restricted Crossing U-Turn**

Diverging

Merging

Crossing



### **Restricted Crossing U-Turn, Single Right Turn**



CONFLICTS

1