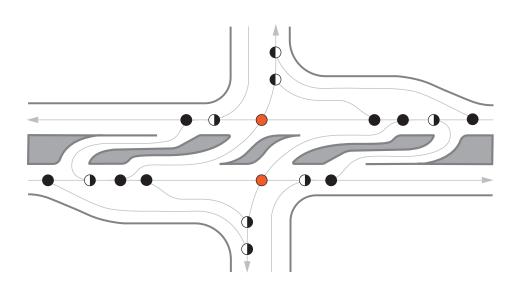

### **Raindrop Interchange**

Diverging

Merging

Crossing 0







#### **Continuous Green T**

| CONFLICTS |           | 9 |
|-----------|-----------|---|
|           | Crossing  | 3 |
|           | Merging   | 3 |
|           | Diverging | 3 |









CONFLICTS







# **Split Intersection**

DivergingMergingCrossing

CONFLICTS



# Teardrop

DivergingMergingCrossing



### **Synchronized Split Phasing/At-Grade DDI (Full Movement)**



28



#### **Center Turn Overpass**

- Diverging
- Merging
- Crossing

CONFLICTS





## **Grade Separated Quadrant**

Diverging6

Merging

Crossing6











Downstream (Diamond)

|  | Diverging | 8 |
|--|-----------|---|
|--|-----------|---|

Merging

Crossing

CONFLICTS









## **Restricted Crossing U-Turn**

Diverging

Merging

Crossing



### **Restricted Crossing U-Turn, Single Right Turn**



CONFLICTS

14



# Offset T (Right-Left)

| CONFLICTS |           | 18 |
|-----------|-----------|----|
|           | Crossing  | 6  |
|           | Merging   | 6  |
|           | Diverging | 6  |













# **One-Way Couplet**

Diverging8

Merging 8

Crossing



#### **Double Roundabout Interchange**

Diverging8

Merging8

Crossing0



## **Contraflow Interchange**

Diverging Merging Crossing

CONFLICTS

24



#### Parclo AB2

Diverging8

Merging8

Crossing 6





## **Bowtie**

Diverging8

Merging

Crossing 4







CONFLICTS

14



#### **Continuous Green T**

| CONFLICTS |           | 9 |
|-----------|-----------|---|
|           | Crossing  | 3 |
|           | Merging   | 3 |
|           | Diverging | 3 |