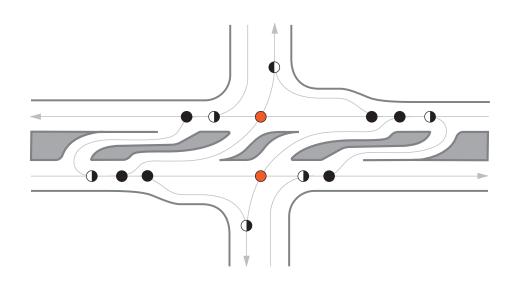

#### **Continuous Green T**

| CONFLICTS |           | 9 |
|-----------|-----------|---|
|           | Crossing  | 3 |
|           | Merging   | 3 |
|           | Diverging | 3 |