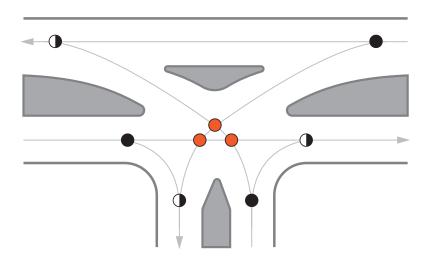

Full)

DivergingMergingCrossing

CONFLICTS



#### **Median U-Turn (Partial)**

DivergingMergingCrossing

CONFLICTS



## Quadrant

Diverging 10

Merging 10

Crossing 10



# Offset T (Left-Right)

| CONFLICTS |           | 18 |
|-----------|-----------|----|
|           | Crossing  | 6  |
|           | Merging   | 6  |
|           | Diverging | 8  |



## **Diamond Interchange**

Diverging

Merging 8

Crossing 6

CONFLICTS



#### Parclo AB4

Diverging8

Merging8

Crossing







# **Displaced Left-Turn**

Diverging8

Merging 8

Crossing 6





### **Raindrop Interchange**

Diverging

Merging

Crossing 0







#### **Continuous Green T**

| CONFLICTS |           | 9 |
|-----------|-----------|---|
|           | Crossing  | 3 |
|           | Merging   | 3 |
|           | Diverging | 3 |









CONFLICTS







# **Split Intersection**

DivergingMergingCrossing

CONFLICTS



# Teardrop

DivergingMergingCrossing



### **Synchronized Split Phasing/At-Grade DDI (Full Movement)**



28



#### **Center Turn Overpass**

- Diverging
- Merging
- Crossing

CONFLICTS





## **Grade Separated Quadrant**

Diverging6

Merging

Crossing6











Downstream (Diamond)

|  | Diverging | 8 |
|--|-----------|---|
|--|-----------|---|

Merging

Crossing

CONFLICTS









## **Restricted Crossing U-Turn**

Diverging

Merging

Crossing



### **Restricted Crossing U-Turn, Single Right Turn**



CONFLICTS

14



# Offset T (Right-Left)

| CONFLICTS |           | 18 |
|-----------|-----------|----|
|           | Crossing  | 6  |
|           | Merging   | 6  |
|           | Diverging | 6