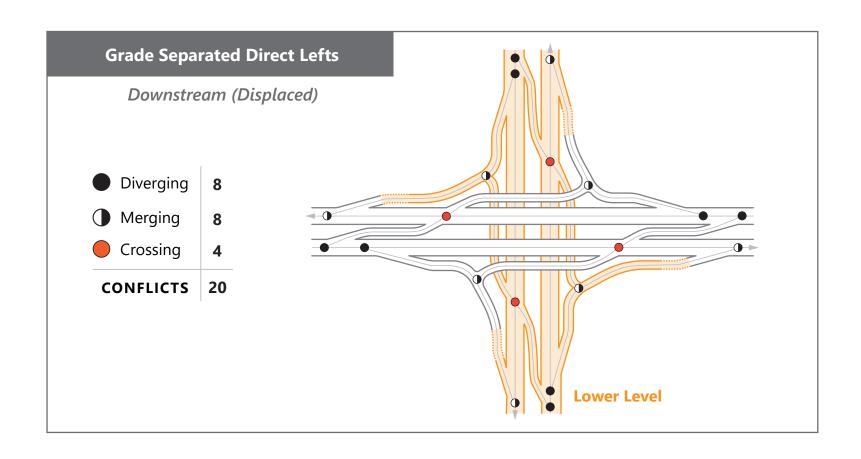

# **Displaced Left-Turn**

Diverging8

Merging 8

Crossing 6





### **Raindrop Interchange**

Diverging

Merging

Crossing 0







#### **Continuous Green T**

| CONFLICTS |           | 9 |
|-----------|-----------|---|
|           | Crossing  | 3 |
|           | Merging   | 3 |
|           | Diverging | 3 |









CONFLICTS







# **Split Intersection**

DivergingMergingCrossing

CONFLICTS



# Teardrop

DivergingMergingCrossing



### **Synchronized Split Phasing/At-Grade DDI (Full Movement)**



28



#### **Center Turn Overpass**

- Diverging
- Merging
- Crossing

CONFLICTS





## **Grade Separated Quadrant**

Diverging6

Merging

Crossing6











Downstream (Diamond)

|  | Diverging | 8 |
|--|-----------|---|
|--|-----------|---|

Merging

Crossing

CONFLICTS









## **Restricted Crossing U-Turn**

Diverging

Merging

Crossing



### **Restricted Crossing U-Turn, Single Right Turn**



CONFLICTS

14



# Offset T (Right-Left)

| CONFLICTS |           | 18 |
|-----------|-----------|----|
|           | Crossing  | 6  |
|           | Merging   | 6  |
|           | Diverging | 6  |













# **One-Way Couplet**

Diverging8

Merging 8

Crossing



#### **Double Roundabout Interchange**

Diverging8

Merging8

Crossing0



## **Contraflow Interchange**

Diverging Merging Crossing

CONFLICTS

24



#### Parclo AB2

Diverging8

Merging8

Crossing 6





## **Bowtie**

Diverging8

Merging

Crossing 4







CONFLICTS

14



#### **Continuous Green T**

| CONFLICTS |           | 9 |
|-----------|-----------|---|
|           | Crossing  | 3 |
|