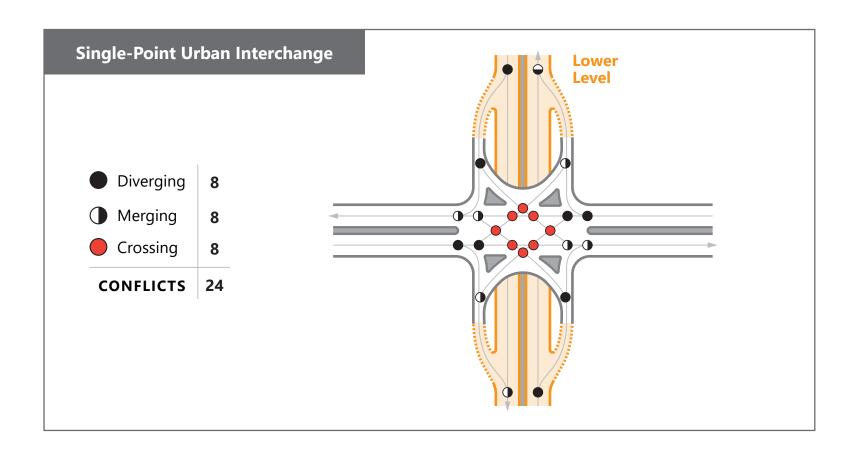

ized 3 Approach T**

DivergingMergingCrossing3

9



# Signalized 4 Approach

DivergingMergingCrossing16





## Roundabout

Diverging4

Merging

Crossing 0



# **Two-Way Stop Control**

Diverging8

Merging

Crossing



## **All-Way Stop Control**

Diverging8

Merging

Crossing







CONFLICTS



## Median U-Turn (Full)

DivergingMergingCrossing

CONFLICTS



#### **Median U-Turn (Partial)**

DivergingMergingCrossing

CONFLICTS



## Quadrant

Diverging 10

Merging 10

Crossing 10



# Offset T (Left-Right)

| CONFLICTS |           | 18 |
|-----------|-----------|----|
|           | Crossing  | 6  |
|           | Merging   | 6  |
|           | Diverging | 8  |



## **Diamond Interchange**

Diverging

Merging 8

Crossing 6

CONFLICTS



#### Parclo AB4

Diverging8

Merging8

Crossing







# **Displaced Left-Turn**

Diverging8

Merging 8

Crossing 6





### **Raindrop Interchange**

Diverging

Merging

Crossing 0







#### **Continuous Green T**

| CONFLICTS |           | 9 |
|-----------|-----------|---|
|           | Crossing  | 3 |
|           | Merging   | 3 |
|           | Diverging | 3 |









CONFLICTS







# **Split Intersection**

DivergingMergingCrossing

CONFLICTS



# Teardrop

DivergingMergingCrossing



### **Synchronized Split Phasing/At-Grade DDI (Full Movement)**



28



#### **Center Turn Overpass**

- Diverging
- Merging
- Crossing

CONFLICTS





## **Grade Separated Quadrant**

Diverging6

Merging

Crossing6











Downstream (Diamond)

|  | Diverging | 8 |
|--|-----------|---|
|--|-----------|---|

Merging

Crossing

CONFLICTS