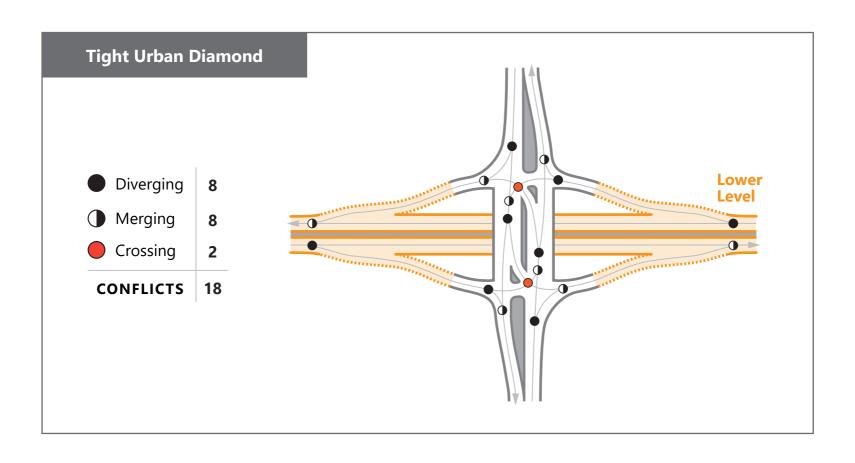

Approach

DivergingMergingCrossing16





## Roundabout

Diverging4

Merging

Crossing 0



# **Two-Way Stop Control**

Diverging8

Merging

Crossing



## **All-Way Stop Control**

Diverging8

Merging

Crossing







CONFLICTS



## Median U-Turn (Full)

DivergingMergingCrossing

CONFLICTS



#### **Median U-Turn (Partial)**

DivergingMergingCrossing

CONFLICTS



## Quadrant

Diverging 10

Merging 10

Crossing 10



# Offset T (Left-Right)

| CONFLICTS |           | 18 |
|-----------|-----------|----|
|           | Crossing  | 6  |
|           | Merging   | 6  |
|           | Diverging | 8  |



## **Diamond Interchange**

Diverging

Merging 8

Crossing 6

CONFLICTS



#### Parclo AB4

Diverging8

Merging8

Crossing







# **Displaced Left-Turn**

Diverging8

Merging 8

Crossing 6





### **Raindrop Interchange**

Diverging

Merging

Crossing 0







#### **Continuous Green T**

| CONFLICTS |           | 9 |
|-----------|-----------|---|
|           | Crossing  | 3 |
|           | Merging   | 3 |
|           | Diverging | 3 |









CONFLICTS







# **Split Intersection**

DivergingMergingCrossing

CONFLICTS



# Teardrop

DivergingMergingCrossing



### **Synchronized Split Phasing/At-Grade DDI (Full Movement)**



28



#### **Center Turn Overpass**

- Diverging
- Merging
- Crossing

CONFLICTS





## **Grade Separated Quadrant**

Diverging6

Merging

Crossing6











Downstream (Diamond)

|  | Diverging | 8 |
|--|-----------|---|
|--|-----------|---|

Merging

Crossing

CONFLICTS









## **Restricted Crossing U-Turn**

Diverging

Merging

Crossing



#