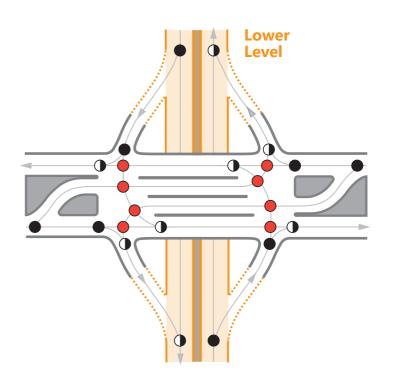

verpass**

- Diverging
- Merging
- Crossing

CONFLICTS





## **Grade Separated Quadrant**

Diverging6

Merging

Crossing6











Downstream (Diamond)

|  | Diverging | 8 |
|--|-----------|---|
|--|-----------|---|

Merging

Crossing

CONFLICTS









## **Restricted Crossing U-Turn**

Diverging

Merging

Crossing



### **Restricted Crossing U-Turn, Single Right Turn**



CONFLICTS

14



# Offset T (Right-Left)

| CONFLICTS |           | 18 |
|-----------|-----------|----|
|           | Crossing  | 6  |
|           | Merging   | 6  |
|           | Diverging | 6  |













# **One-Way Couplet**

Diverging8

Merging 8

Crossing



#### **Double Roundabout Interchange**

Diverging8

Merging8

Crossing0



## **Contraflow Interchange**

Diverging Merging Crossing

CONFLICTS

24



#### Parclo AB2

Diverging8

Merging8

Crossing 6





## **Bowtie**

Diverging8

Merging

Crossing 4







CONFLICTS

14



#### **Continuous Green T**

| CONFLICTS |           | 9 |
|-----------|-----------|---|
|           | Crossing  | 3 |
|           | Merging   | 3 |
|           | Diverging | 3 |