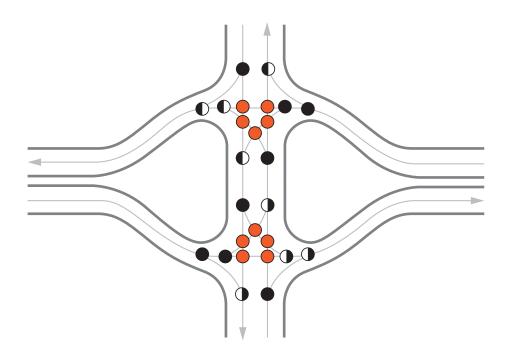

gMergingCrossing

CONFLICTS



## Quadrant

Diverging 10

Merging 10

Crossing 10



# Offset T (Left-Right)

| CONFLICTS |           | 18 |
|-----------|-----------|----|
|           | Crossing  | 6  |
|           | Merging   | 6  |
|           | Diverging | 8  |



## **Diamond Interchange**

Diverging

Merging 8

Crossing 6

CONFLICTS



#### Parclo AB4

Diverging8

Merging8

Crossing







# **Displaced Left-Turn**

Diverging8

Merging 8

Crossing 6





### **Raindrop Interchange**

Diverging

Merging

Crossing 0







#### **Continuous Green T**

| CONFLICTS |           | 9 |
|-----------|-----------|---|
|           | Crossing  | 3 |
|           | Merging   | 3 |
|           | Diverging | 3 |









CONFLICTS







# **Split Intersection**

DivergingMergingCrossing

CONFLICTS



# Teardrop

DivergingMergingCrossing



### **Synchronized Split Phasing/At-Grade DDI (Full Movement)**



28



#### **Center Turn Overpass**

- Diverging
- Merging
- Crossing

CONFLICTS





## **Grade Separated Quadrant**

Diverging6

Merging

Crossing6











Downstream (Diamond)

|  | Diverging | 8 |
|--|-----------|---|
|--|-----------|---|

Merging

Crossing

CONFLICTS









## **Restricted Crossing U-Turn**

Diverging

Merging

Crossing



### **Restricted Crossing U-Turn, Single Right Turn**



CONFLICTS

14



# Offset T (Right-Left)

| CONFLICTS |           | 18 |
|-----------|-----------|----|
|           | Crossing  | 6  |
|           | Merging   | 6  |
|           | Diverging | 6  |













# **One-Way Couplet**

Diverging8

Merging 8

Crossing



#### **Double