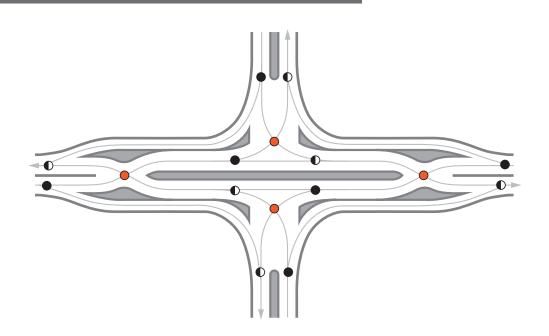

Downstream (Diamond)

|  | Diverging | 8 |
|--|-----------|---|
|--|-----------|---|

Merging

Crossing

CONFLICTS









## **Restricted Crossing U-Turn**

Diverging

Merging

Crossing



### **Restricted Crossing U-Turn, Single Right Turn**



CONFLICTS

14



# Offset T (Right-Left)

| CONFLICTS |           | 18 |
|-----------|-----------|----|
|           | Crossing  | 6  |
|           | Merging   | 6  |
|           | Diverging | 6  |













# **One-Way Couplet**

Diverging8

Merging 8

Crossing



#### **Double Roundabout Interchange**

Diverging8

Merging8

Crossing0



## **Contraflow Interchange**

Diverging Merging Crossing

CONFLICTS

24



#### Parclo AB2

Diverging8

Merging8

Crossing 6





## **Bowtie**

Diverging8

Merging

Crossing 4







CONFLICTS

14



#### **Continuous Green T**

| CONFLICTS |           | 9 |
|-----------|-----------|---|
|           | Crossing  | 3 |
|           | Merging   | 3 |
|           | Diverging | 3 |