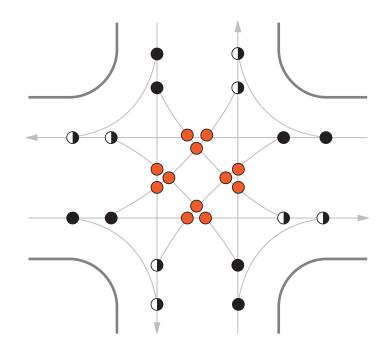

## **Signalized 3 Approach T**

DivergingMergingCrossing3

9



# Signalized 4 Approach

DivergingMergingCrossing16





## Roundabout

Diverging4

Merging

Crossing 0



# **Two-Way Stop Control**

Diverging8

Merging

Crossing



## **All-Way Stop Control**

Diverging8

Merging

Crossing







CONFLICTS



## Median U-Turn (Full)

DivergingMergingCrossing

CONFLICTS



#### **Median U-Turn (Partial)**

DivergingMergingCrossing

CONFLICTS



## Quadrant

Diverging 10

Merging 10

Crossing 10



# Offset T (Left-Right)

| CONFLICTS |           | 18 |
|-----------|-----------|----|
|           | Crossing  | 6  |
|           | Merging   | 6  |
|           | Diverging | 8  |



## **Diamond Interchange**

Diverging

Merging 8

Crossing 6

CONFLICTS



#### Parclo AB4

Diverging8

Merging8

Crossing







# **Displaced Left-Turn**

Diverging8

Merging 8

Crossing 6





### **Raindrop Interchange**

Diverging

Merging

Crossing 0







#### **Continuous Green T**

| CONFLICTS |           | 9 |
|-----------|---------