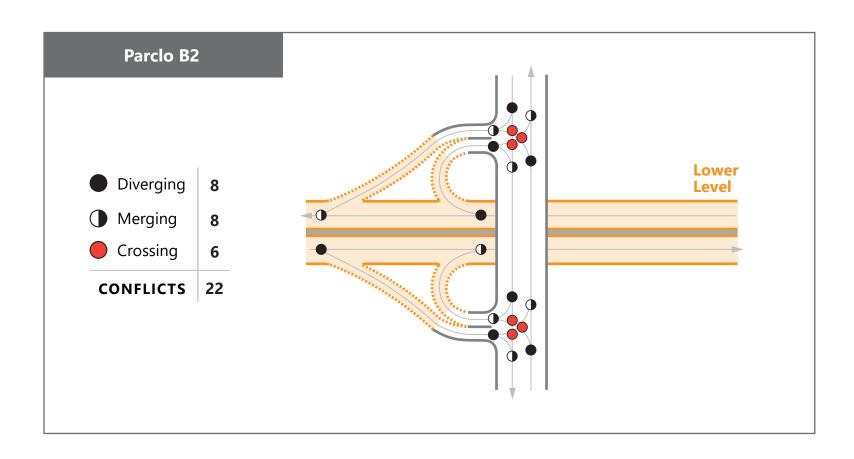

## **Grade Separated Quadrant**

Diverging6

Merging

Crossing6











Downstream (Diamond)

|  | Diverging | 8 |
|--|-----------|---|
|--|-----------|---|

Merging

Crossing

CONFLICTS









## **Restricted Crossing U-Turn**

Diverging

Merging

Crossing



### **Restricted Crossing U-Turn, Single Right Turn**



CONFLICTS

14



# Offset T (Right-Left)

| CONFLICTS |           | 18 |
|-----------|-----------|----|
|           | Crossing  | 6  |
|           | Merging   | 6  |
|           | Diverging | 6  |













# **One-Way Couplet**

Diverging8

Merging 8

Crossing



#### **Double Roundabout Interchange**

Diverging8

Merging8

Crossing0



## **Contraflow Interchange**

Diverging Merging Crossing

CONFLICTS

24



#### Parclo AB2

Diverging8

Merging8

Crossing 6





## **Bowtie**

Diverging8

Merging

Crossing 4







CONFLICTS

14



#### **Continuous Green T**

| CONFLICTS |           | 9 |
|-----------|-----------|---|
|           | Crossing  | 3 |
|           | Merging   | 3 |
|           | Diverging | 3 |