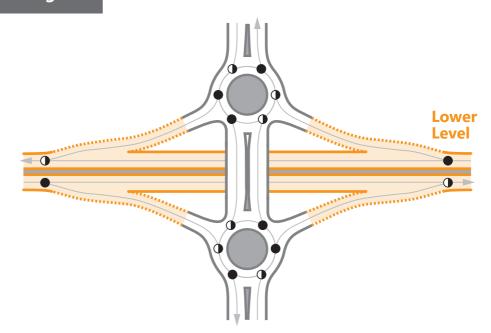

d Split Phasing/At-Grade DDI (Full Movement)**



28



#### **Center Turn Overpass**

- Diverging
- Merging
- Crossing

CONFLICTS





## **Grade Separated Quadrant**

Diverging6

Merging

Crossing6











Downstream (Diamond)

|  | Diverging | 8 |
|--|-----------|---|
|--|-----------|---|

Merging

Crossing

CONFLICTS









## **Restricted Crossing U-Turn**

Diverging

Merging

Crossing



### **Restricted Crossing U-Turn, Single Right Turn**



CONFLICTS

14



# Offset T (Right-Left)

| CONFLICTS |           | 18 |
|-----------|-----------|----|
|           | Crossing  | 6  |
|           | Merging   | 6  |
|           | Diverging | 6  |













# **One-Way Couplet**

Diverging8

Merging 8

Crossing



#### **Double Roundabout Interchange**

Diverging8

Merging8

Crossing0



## **Contraflow Interchange**

Diverging Merging Crossing

CONFLICTS

24



#### Parclo AB2

Diverging8

Merging8

Crossing 6





## **Bowtie**

Diverging8

Merging

Crossing 4







CONFLICTS

14



#### **Continuous Green T**

| CONFLICTS |           | 9 |
|-----------|-----------|---|
|           | Crossing  | 3 |
|           | Merging   | 3 |
|           | Diverging | 3 |