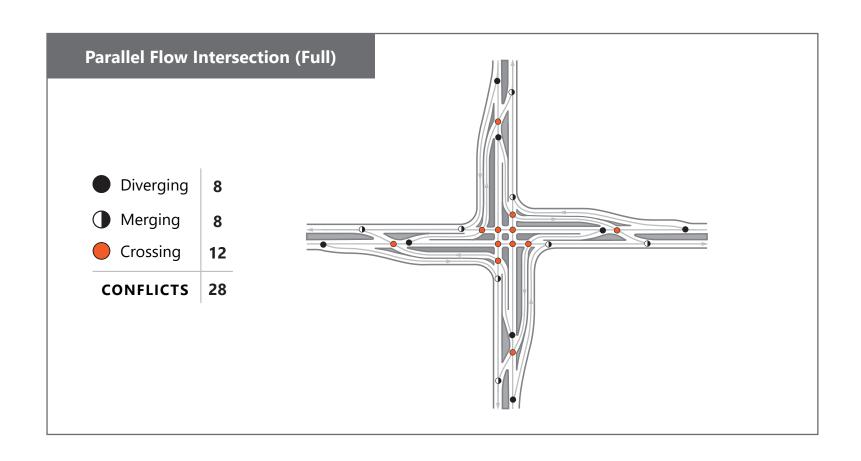

ngCrossing

CONFLICTS



#### **Median U-Turn (Partial)**

DivergingMergingCrossing

CONFLICTS



## Quadrant

Diverging 10

Merging 10

Crossing 10



# Offset T (Left-Right)

| CONFLICTS |           | 18 |
|-----------|-----------|----|
|           | Crossing  | 6  |
|           | Merging   | 6  |
|           | Diverging | 8  |



## **Diamond Interchange**

Diverging

Merging 8

Crossing 6

CONFLICTS



#### Parclo AB4

Diverging8

Merging8

Crossing







# **Displaced Left-Turn**

Diverging8

Merging 8

Crossing 6





### **Raindrop Interchange**

Diverging

Merging

Crossing 0







#### **Continuous Green T**

| CONFLICTS |           | 9 |
|-----------|-----------|---|
|           | Crossing  | 3 |
|           | Merging   | 3 |
|           | Diverging | 3 |









CONFLICTS







# **Split Intersection**

DivergingMergingCrossing

CONFLICTS



# Teardrop

DivergingMergingCrossing



### **Synchronized Split Phasing/At-Grade DDI (Full Movement)**



28



#### **Center Turn Overpass**

- Diverging
- Merging
- Crossing

CONFLICTS





## **Grade Separated Quadrant**

Diverging6

Merging

Crossing6











Downstream (Diamond)

|  | Diverging | 8 |
|--|-----------|---|
|--|-----------|---|

Merging

Crossing

CONFLICTS









## **Restricted Crossing U-Turn**

Diverging

Merging

Crossing



### **Restricted Crossing U-Turn, Single Right Turn**



CONFLICTS

14



# Offset T (Right-Left)

| CONFLICTS |           | 18 |
|-----------|-----------|----|
|           | Crossing  | 6  |
|           | Merging   | 6  |
|           | Diverging | 6  |













# **O