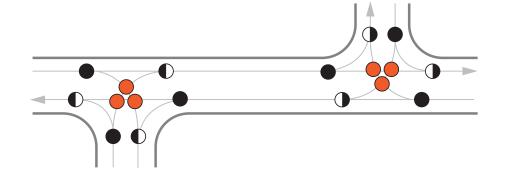

CONFLICTS







# **Split Intersection**

DivergingMergingCrossing

CONFLICTS



# Teardrop

DivergingMergingCrossing



### **Synchronized Split Phasing/At-Grade DDI (Full Movement)**



28



#### **Center Turn Overpass**

- Diverging
- Merging
- Crossing

CONFLICTS





## **Grade Separated Quadrant**

Diverging6

Merging

Crossing6











Downstream (Diamond)

|  | Diverging | 8 |
|--|-----------|---|
|--|-----------|---|

Merging

Crossing

CONFLICTS









## **Restricted Crossing U-Turn**

Diverging

Merging

Crossing



### **Restricted Crossing U-Turn, Single Right Turn**



CONFLICTS

14



# Offset T (Right-Left)

| CONFLICTS |           | 18 |
|-----------|-----------|----|
|           | Crossing  | 6  |
|           | Merging   | 6  |
|           | Diverging | 6  |













# **One-Way Couplet**

Diverging8

Merging 8

Crossing



#### **Double Roundabout Interchange**

Diverging8

Merging8

Crossing0



## **Contraflow Interchange**

Diverging Merging Crossing

CONFLICTS

24



#### Parclo AB2

Diverging8

Merging8

Crossing 6





## **Bowtie**

Diverging8

Merging

Crossing 4







CONFLICTS

14



#### **Continuous Green T**

| CONFLICTS |           | 9 |
|-----------|-----------|---|
|           | Crossing  | 3 |
|           | Merging   | 3 |
|           | Diverging | 3 |