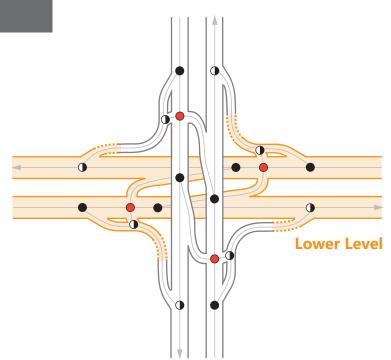

sing







# **Displaced Left-Turn**

Diverging8

Merging 8

Crossing 6





### **Raindrop Interchange**

Diverging

Merging

Crossing 0







#### **Continuous Green T**

| CONFLICTS |           | 9 |
|-----------|-----------|---|
|           | Crossing  | 3 |
|           | Merging   | 3 |
|           | Diverging | 3 |









CONFLICTS







# **Split Intersection**

DivergingMergingCrossing

CONFLICTS



# Teardrop

DivergingMergingCrossing



### **Synchronized Split Phasing/At-Grade DDI (Full Movement)**



28



#### **Center Turn Overpass**

- Diverging
- Merging
- Crossing

CONFLICTS





## **Grade Separated Quadrant**

Diverging6

Merging

Crossing6











Downstream (Diamond)

|  | Diverging | 8 |
|--|-----------|---|
|--|-----------|---|

Merging

Crossing

CONFLICTS









## **Restricted Crossing U-Turn**

Diverging

Merging

Crossing



### **Restricted Crossing U-Turn, Single Right Turn**



CONFLICTS

14



# Offset T (Right-Left)

| CONFLICTS |           | 18 |
|-----------|-----------|----|
|           | Crossing  | 6  |
|           | Merging   | 6  |
|           | Diverging | 6  |













# **One-Way Couplet**

Diverging8

Merging 8

Crossing



#### **Double Roundabout Interchange**

Diverging8

Merging8

Crossing0



## **Contraflow Interchange**

Diverging Merging Crossing

CONFLICTS

24



#### Parclo AB2

Diverging8

Merging8

Crossing 6





## **Bowtie**

Diverging8

Merging

Crossing 4







CONFLICTS

14



#### **Continuous Green T**

| CONFLICTS |           | 9 |
|-----------|-----------|---|
|           | Crossing  | 3 |
|