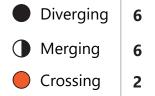

#### **Continuous Green T**

| CONFLICTS |           | 9 |
|-----------|-----------|---|
|           | Crossing  | 3 |
|           | Merging   | 3 |
|           | Diverging | 3 |

CONFLICTS