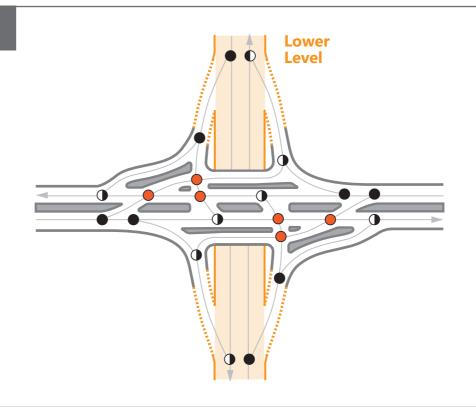

4 Approach

DivergingMergingCrossing16





## Roundabout

Diverging4

Merging

Crossing 0



# **Two-Way Stop Control**

Diverging8

Merging

Crossing



## **All-Way Stop Control**

Diverging8

Merging

Crossing







CONFLICTS



## Median U-Turn (Full)

DivergingMergingCrossing

CONFLICTS



#### **Median U-Turn (Partial)**

DivergingMergingCrossing

CONFLICTS



## Quadrant

Diverging 10

Merging 10

Crossing 10



# Offset T (Left-Right)

| CONFLICTS |           | 18 |
|-----------|-----------|----|
|           | Crossing  | 6  |
|           | Merging   | 6  |
|           | Diverging | 8  |



## **Diamond Interchange**

Diverging

Merging 8

Crossing 6

CONFLICTS



#### Parclo AB4

Diverging8

Merging8

Crossing







# **Displaced Left-Turn**

Diverging8

Merging 8

Crossing 6





### **Raindrop Interchange**

Diverging

Merging

Crossing 0







#### **Continuous Green T**

| CONFLICTS |           | 9 |
|-----------|-----------|---|
|           | Crossing  | 3 |
|           | Merging   | 3 |
|           | Diverging | 3 |









CONFLICTS







# **Split Intersection**

DivergingMergingCrossing

CONFLICTS



# Teardrop

DivergingMergingCrossing



### **Synchronized Split Phasing/At-Grade DDI (Full Movement)**



28



#### **Center Turn Overpass**

- Diverging
- Merging
- Crossing

CONFLICTS





## **Grade Separated Quadrant**

Diverging6

Merging

Crossing6











Downstream (Diamond)

|  | Diverging | 8 |
|--|-----------|---|
|--|-----------|---|

Merging

Crossing

CONFLICTS









## **Restricted Crossing U-Turn**

Diverging

Merging

Crossing