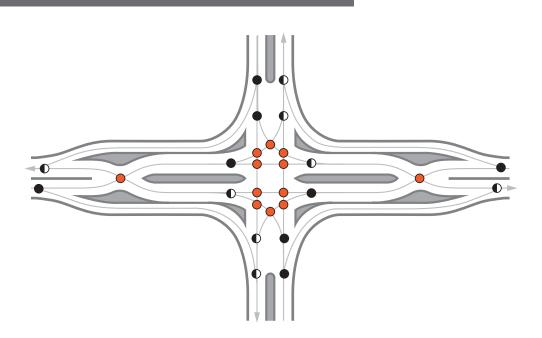

ONFLICTS |           | 18 |
|-----------|-----------|----|
|           | Crossing  | 6  |
|           | Merging   | 6  |
|           | Diverging | 8  |



## **Diamond Interchange**

Diverging

Merging 8

Crossing 6

CONFLICTS



#### Parclo AB4

Diverging8

Merging8

Crossing







# **Displaced Left-Turn**

Diverging8

Merging 8

Crossing 6





### **Raindrop Interchange**

Diverging

Merging

Crossing 0







#### **Continuous Green T**

| CONFLICTS |           | 9 |
|-----------|-----------|---|
|           | Crossing  | 3 |
|           | Merging   | 3 |
|           | Diverging | 3 |









CONFLICTS







# **Split Intersection**

DivergingMergingCrossing

CONFLICTS



# Teardrop

DivergingMergingCrossing



### **Synchronized Split Phasing/At-Grade DDI (Full Movement)**



28



#### **Center Turn Overpass**

- Diverging
- Merging
- Crossing

CONFLICTS





## **Grade Separated Quadrant**

Diverging6

Merging

Crossing6











Downstream (Diamond)

|  | Diverging | 8 |
|--|-----------|---|
|--|-----------|---|

Merging

Crossing

CONFLICTS









## **Restricted Crossing U-Turn**

Diverging

Merging

Crossing



### **Restricted Crossing U-Turn, Single Right Turn**



CONFLICTS

14



# Offset T (Right-Left)

| CONFLICTS |           | 18 |
|-----------|-----------|----|
|           | Crossing  | 6  |
|           | Merging   | 6  |
|           | Diverging | 6  |













# **One-Way Couplet**

Diverging8

Merging 8

Crossing



#### **Double Roundabout Interchange**

Diverging8

Merging8

Crossing0



## **Contraflow Interchange**

Diverging Merging Cro