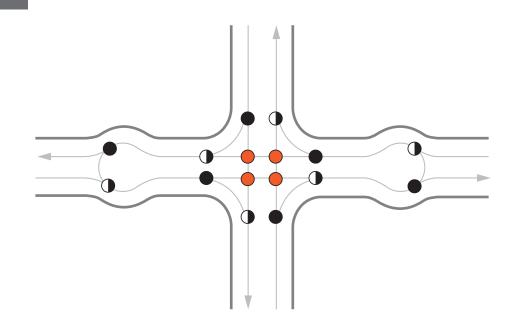

nt

Diverging 10

Merging 10

Crossing 10



# Offset T (Left-Right)

| CONFLICTS |           | 18 |
|-----------|-----------|----|
|           | Crossing  | 6  |
|           | Merging   | 6  |
|           | Diverging | 8  |



## **Diamond Interchange**

Diverging

Merging 8

Crossing 6

CONFLICTS



#### Parclo AB4

Diverging8

Merging8

Crossing







# **Displaced Left-Turn**

Diverging8

Merging 8

Crossing 6





### **Raindrop Interchange**

Diverging

Merging

Crossing 0







#### **Continuous Green T**

| CONFLICTS |           | 9 |
|-----------|-----------|---|
|           | Crossing  | 3 |
|           | Merging   | 3 |
|           | Diverging | 3 |









CONFLICTS







# **Split Intersection**

DivergingMergingCrossing

CONFLICTS



# Teardrop

DivergingMergingCrossing



### **Synchronized Split Phasing/At-Grade DDI (Full Movement)**



28



#### **Center Turn Overpass**

- Diverging
- Merging
- Crossing

CONFLICTS





## **Grade Separated Quadrant**

Diverging6

Merging

Crossing6











Downstream (Diamond)

|  | Diverging | 8 |
|--|-----------|---|
|--|-----------|---|

Merging

Crossing

CONFLICTS









## **Restricted Crossing U-Turn**

Diverging

Merging

Crossing



### **Restricted Crossing U-Turn, Single Right Turn**



CONFLICTS

14



# Offset T (Right-Left)

| CONFLICTS |           | 18 |
|-----------|-----------|----|
|           | Crossing  | 6  |
|           | Merging   | 6  |
|           | Diverging | 6  |













# **One-Way Couplet**

Diverging8

Merging 8

Crossing



#### **Double Roundabout Interchange**

Diverging8

Me