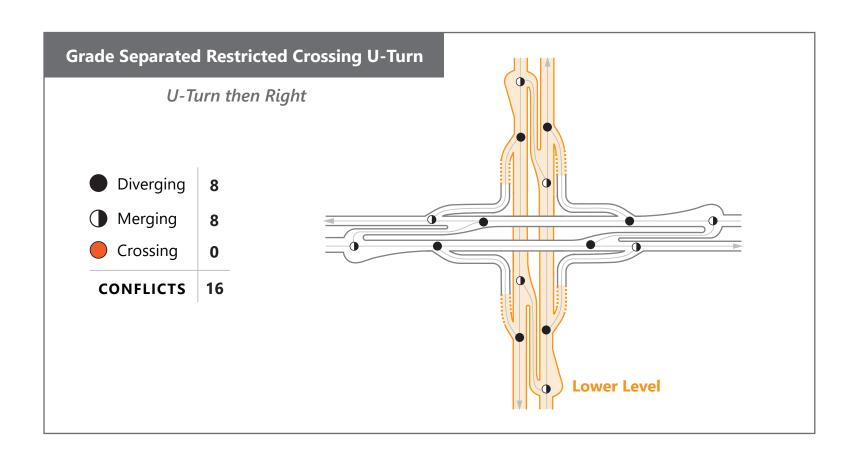

## **Diamond Interchange**

Diverging

Merging 8

Crossing 6

CONFLICTS



#### Parclo AB4

Diverging8

Merging8

Crossing







# **Displaced Left-Turn**

Diverging8

Merging 8

Crossing 6





### **Raindrop Interchange**

Diverging

Merging

Crossing 0







#### **Continuous Green T**

| CONFLICTS |           | 9 |
|-----------|-----------|---|
|           | Crossing  | 3 |
|           | Merging   | 3 |
|           | Diverging | 3 |









CONFLICTS







# **Split Intersection**

DivergingMergingCrossing

CONFLICTS



# Teardrop

DivergingMergingCrossing



### **Synchronized Split Phasing/At-Grade DDI (Full Movement)**



28



#### **Center Turn Overpass**

- Diverging
- Merging
- Crossing

CONFLICTS





## **Grade Separated Quadrant**

Diverging6

Merging

Crossing6











Downstream (Diamond)

|  | Diverging | 8 |
|--|-----------|---|
|--|-----------|---|

Merging

Crossing

CONFLICTS









## **Restricted Crossing U-Turn**

Diverging

Merging

Crossing



### **Restricted Crossing U-Turn, Single Right Turn**



CONFLICTS

14



# Offset T (Right-Left)

| CONFLICTS |           | 18 |
|-----------|-----------|----|
|           | Crossing  | 6  |
|           | Merging   | 6  |
|           | Diverging | 6  |













# **One-Way Couplet**

Diverging8

Merging 8

Crossing



#### **Double Roundabout Interchange**

Diverging8

Merging8

Crossing0



## **Contraflow Interchange**

Diverging Merging Crossing

CONFLICTS

24



#### Parclo AB2

Diverging8

Merging8

Crossing 6





## **Bowtie**

Diverging8

Merging

Crossing 4







CONFLICTS

14



#