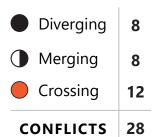

LICTS







# **Split Intersection**

DivergingMergingCrossing

CONFLICTS



# Teardrop

DivergingMergingCrossing



### **Synchronized Split Phasing/At-Grade DDI (Full Movement)**



28



#### **Center Turn Overpass**

- Diverging
- Merging
- Crossing

CONFLICTS





## **Grade Separated Quadrant**

Diverging6

Merging

Crossing6











Downstream (Diamond)

|  | Diverging | 8 |
|--|-----------|---|
|--|-----------|---|

Merging

Crossing

CONFLICTS









## **Restricted Crossing U-Turn**

Diverging

Merging

Crossing



### **Restricted Crossing U-Turn, Single Right Turn**



CONFLICTS

14



# Offset T (Right-Left)

| CONFLICTS |           | 18 |
|-----------|-----------|----|
|           | Crossing  | 6  |
|           | Merging   | 6  |
|           | Diverging | 6  |













# **One-Way Couplet**

Diverging8

Merging 8

Crossing



#### **Double Roundabout Interchange**

Diverging8

Merging8

Crossing0



## **Contraflow Interchange**

Diverging Merging Crossing

CONFLICTS

24



#### Parclo AB2

Diverging8

Merging8

Crossing 6





## **Bowtie**

Diverging8

Merging

Crossing 4







CONFLICTS

14



#### **Continuous Green T**

| CONFLICTS |           | 9 |
|-----------|-----------|---|
|           | Crossing  | 3 |
|           | Merging   | 3 |
|           | Diverging | 3 |