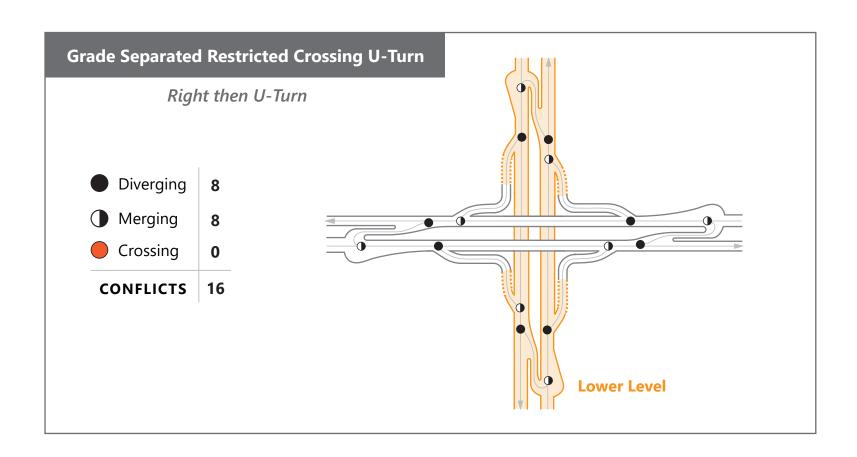

|



## **Diamond Interchange**

Diverging

Merging 8

Crossing 6

CONFLICTS



#### Parclo AB4

Diverging8

Merging8

Crossing







# **Displaced Left-Turn**

Diverging8

Merging 8

Crossing 6





### **Raindrop Interchange**

Diverging

Merging

Crossing 0







#### **Continuous Green T**

| CONFLICTS |           | 9 |
|-----------|-----------|---|
|           | Crossing  | 3 |
|           | Merging   | 3 |
|           | Diverging | 3 |









CONFLICTS







# **Split Intersection**

DivergingMergingCrossing

CONFLICTS



# Teardrop

DivergingMergingCrossing



### **Synchronized Split Phasing/At-Grade DDI (Full Movement)**



28



#### **Center Turn Overpass**

- Diverging
- Merging
- Crossing

CONFLICTS





## **Grade Separated Quadrant**

Diverging6

Merging

Crossing6











Downstream (Diamond)

|  | Diverging | 8 |
|--|-----------|---|
|--|-----------|---|

Merging

Crossing

CONFLICTS









## **Restricted Crossing U-Turn**

Diverging

Merging

Crossing



### **Restricted Crossing U-Turn, Single Right Turn**



CONFLICTS

14



# Offset T (Right-Left)

| CONFLICTS |           | 18 |
|-----------|-----------|----|
|           | Crossing  | 6  |
|           | Merging   | 6  |
|           | Diverging | 6  |













# **One-Way Couplet**

Diverging8

Merging 8

Crossing



#### **Double Roundabout Interchange**

Diverging8

Merging8

Crossing0



## **Contraflow Interchange**

Diverging Merging Crossing

CONFLICTS

24



#### Parclo AB2

Diverging8

Merging8

Crossing 6





## **Bowtie**

Diverging8

Merging

Crossing 4







CONFLICTS

14