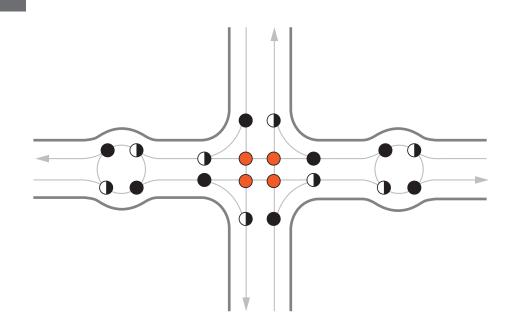

Merging

Crossing6











Downstream (Diamond)

|  | Diverging | 8 |
|--|-----------|---|
|--|-----------|---|

Merging

Crossing

CONFLICTS









## **Restricted Crossing U-Turn**

Diverging

Merging

Crossing



### **Restricted Crossing U-Turn, Single Right Turn**



CONFLICTS

14



# Offset T (Right-Left)

| CONFLICTS |           | 18 |
|-----------|-----------|----|
|           | Crossing  | 6  |
|           | Merging   | 6  |
|           | Diverging | 6  |













# **One-Way Couplet**

Diverging8

Merging 8

Crossing



#### **Double Roundabout Interchange**

Diverging8

Merging8

Crossing0



## **Contraflow Interchange**

Diverging Merging Crossing

CONFLICTS

24



#### Parclo AB2

Diverging8

Merging8

Crossing 6





## **Bowtie**

Diverging8

Merging

Crossing 4







CONFLICTS

14



#### **Continuous Green T**

| CONFLICTS |           | 9 |
|-----------|-----------|---|
|           | Crossing  | 3 |
|           | Merging   | 3 |
|           | Diverging | 3 |