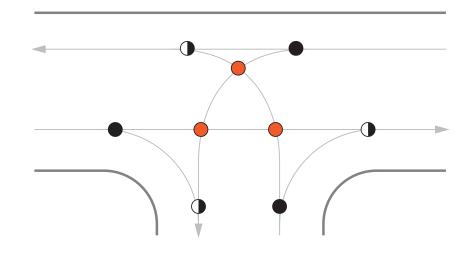

## **Signalized 3 Approach T**

DivergingMergingCrossing3

9



# Signalized 4 Approach

DivergingMergingCrossing16





## Roundabout

Diverging4

Merging

Crossing 0



# **Two-Way Stop Control**

Diverging8

Merging

Crossing



## **All-Way Stop Control**

Diverging8

Merging

Crossing







CONFLICTS



## Median U-Turn (Full)

DivergingMergingCrossing

CONFLICTS



#### **Median U-Turn (Partial)**

DivergingMergingCrossing

CONFLICTS



## Quadrant

Diverging 10

Merging 10

Crossing 10



# Offset T (Left-Right)

| CONFLICTS |           | 18 |
|-----------|-----------|----|
|           | Crossing  | 6  |
|           | Merging   | 6  |
|           | Diverging | 8  |



## **Diamond Interchange**

Diverging

Merging 8

Crossing 6

CONFLICTS



#### Parclo AB4

Diverging8

Merging8

Crossing







# **Displaced Left-Turn**

Diverging8

Merging