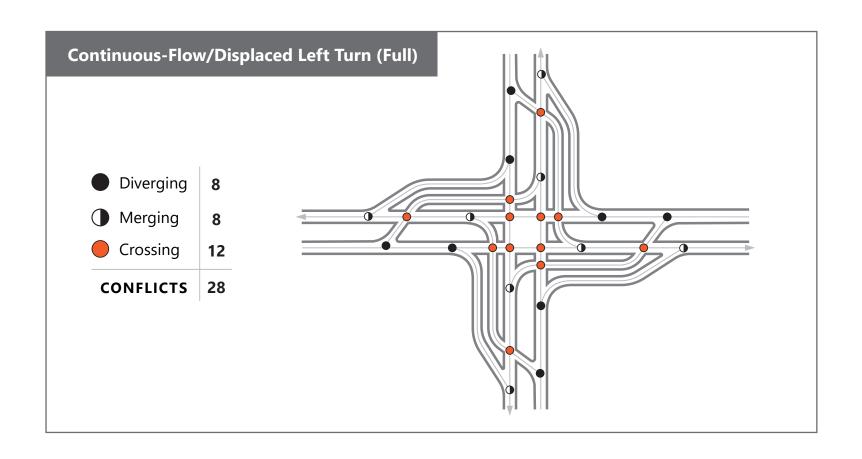

## **Signalized 3 Approach T**

DivergingMergingCrossing3

9



# Signalized 4 Approach

DivergingMergingCrossing16





## Roundabout

Diverging4

Merging

Crossing 0



# **Two-Way Stop Control**

Diverging8

Merging

Crossing



## **All-Way Stop Control**

Diverging8

Merging

Crossing







CONFLICTS



## Median U-Turn (Full)

DivergingMergingCrossing

CONFLICTS



#### **Median U-Turn (Partial)**

DivergingMergingCrossing

CONFLICTS



## Quadrant

Diverging 10

Merging 10

Crossing 10



# Offset T (Left-Right)

| CONFLICTS |           | 18 |
|-----------|-----------|----|
|           | Crossing  | 6  |
|           | Merging   | 6  |
|           | Diverging | 8  |



## **Diamond Interchange**

Diverging

Merging 8

Crossing 6

CONFLICTS



#### Parclo AB4

Diverging8

Merging8

Crossing







# **Displaced Left-Turn**

Diverging8

Merging 8

Crossing 6





### **Raindrop Interchange**

Divergin