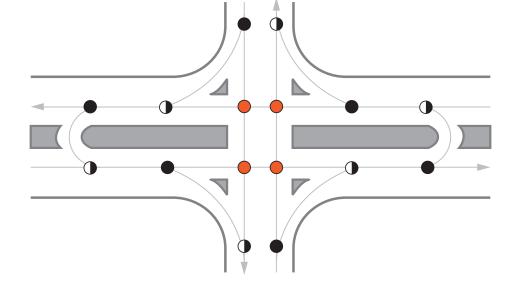

## **Signalized 3 Approach T**

DivergingMergingCrossing3

9



# Signalized 4 Approach

DivergingMergingCrossing16





## Roundabout

Diverging4

Merging

Crossing 0



# **Two-Way Stop Control**

Diverging8

Merging

Crossing



## **All-Way Stop Control**

Diverging8

Merging

Crossing







CONFLICTS



## Median U-Turn (Full)

DivergingMergingCrossing

CONFLICTS



#### **Median U-Turn (Partial)**

DivergingMergingCrossing

CONFLICTS



## Quadrant

Diverging 10

Merging 10

Crossing 10



# Offset T (Left-Right)

| CONFLICTS |           | 18 |
|-----------|-----------|----|
|           | Crossing  | 6  |
|           | Merging   | 6  |
|           | Diverging | 8  |



## **Diamond Interchange**

Diverging

Merging 8

Crossing 6

CONFLICTS



#### Parclo AB4

Diverging8

Merging8

Crossing







# **Displaced Left-Turn**

Diverging8

Merging 8

Crossing 6





### **Raindrop Interchange**

Diverging

Merging

Crossing 0







#### **Continuous Green T**

| CONFLICTS |           | 9 |
|-----------|-----------|---|
|           | Crossing  | 3 |
|           | Merging   | 3 |
|           | Diverging | 3 |









CONFLICTS







# **Split Intersect