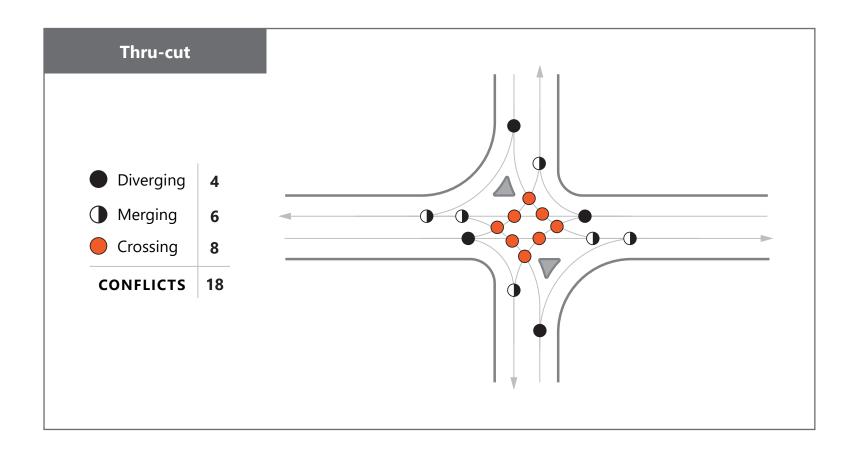

CONFLICTS







# **Split Intersection**

DivergingMergingCrossing

CONFLICTS



# Teardrop

DivergingMergingCrossing



### **Synchronized Split Phasing/At-Grade DDI (Full Movement)**



28



#### **Center Turn Overpass**

- Diverging
- Merging
- Crossing

CONFLICTS





## **Grade Separated Quadrant**

Diverging6

Merging

Crossing6











Downstream (Diamond)

|  | Diverging | 8 |
|--|-----------|---|
|--|-----------|---|

Merging

Crossing

CONFLICTS









## **Restricted Crossing U-Turn**

Diverging

Merging

Crossing



### **Restricted Crossing U-Turn, Single Right Turn**



CONFLICTS

14



# Offset T (Right-Left)

| CONFLICTS |           | 18 |
|-----------|-----------|----|
|           | Crossing  | 6  |
|           | Merging   | 6  |
|           | Diverging | 6  |













# **One-Way Couplet**

Diverging8

Merging 8

Crossing



#### **Double Roundabout Interchange**

Diverging8

Merging8

Crossing0



## **Contraflow Interchange**

Diverging Merging Crossing

CONFLICTS

24



#### Parclo AB2

Diverging8

Merging8

Crossing 6





## **Bowtie**

Diverging8

Merging

Crossing 4







CONFLICTS

14



#### **Continuous Green T**

| CONFLICTS |           | 9 |
|-----------|-----------|---|
|           | Crossing  | 3 |
|           | Merging   | 3 |
|           | Diverging | 3 |