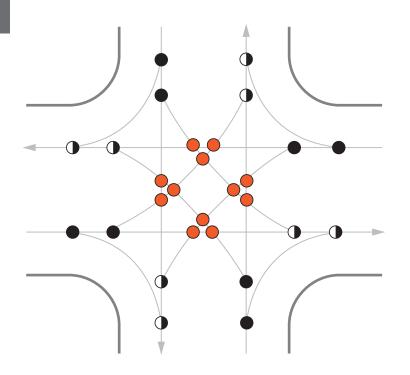

## **Signalized 3 Approach T**

DivergingMergingCrossing3

9



# Signalized 4 Approach

DivergingMergingCrossing16





## Roundabout

Diverging4

Merging

Crossing 0



# **Two-Way Stop Control**

Diverging8

Merging

Crossing



## **All-Way Stop Control**

Diverging8

Merging

Crossing







CONFLICTS



## Median U-Turn (Full)

DivergingMergingCrossing

CONFLICTS



#### **Median U-Turn (Partial)**

DivergingMergingCrossing

CONFLICTS



## Quadrant

Diverging 10

Merging 10

Crossing 10



# Offset T (Left-Right)

| CONFLICTS |           | 18 |
|-----------|-----------|----|
|           | Crossing  | 6  |
|           | Merging   | 6  |
|           | Diverging | 8  |



## **Diamond Interchange**

Diverging

Merging 8

Crossing 6

CONFLICTS



#### Parclo AB4

Diverging8

Merging8

Crossing







# **Displaced Left-Turn**

Diverging8

Merging 8

Crossing 6





### **Raindrop Interchange**

Diverg