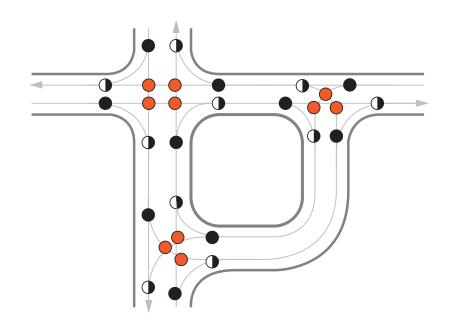

## **Signalized 3 Approach T**

DivergingMergingCrossing3

9



# Signalized 4 Approach

DivergingMergingCrossing16





## Roundabout

Diverging4

Merging

Crossing 0



# **Two-Way Stop Control**

Diverging8

Merging

Crossing



## **All-Way Stop Control**

Diverging8

Merging

Crossing







CONFLICTS



## Median U-Turn (Full)

DivergingMergingCrossing

CONFLICTS



#### **Median U-Turn (Partial)**

DivergingMergingCrossing

CONFLICTS



## Quadrant

Diverging 10

Merging 10

Crossing 10



# Offset T (Left-Right)

| CONFLICTS |           | 18 |
|-----------|-----------|----|
|           | Crossing  | 6  |
|           | Merging   | 6  |
|           | Diverging | 8  |



## **Diamond Interchange**

Diverging

Merging 8

Crossing 6

CONFLICTS



#### Parclo AB4

Diverging8

Merging8

Crossing







# **Displaced Left-Turn**

Diverging8

Merging 8

Crossing 6





### **Raindrop Interchange**

Diverging

Merging

Crossing 0







#### **Continuous Green T**

| CONFLICTS |           | 9 |
|-----------|-----------|---|
|           | Crossing  | 3 |
|           | Merging   | 3 |
|           | Diverging | 3 |









CONFLICTS







# **Split Intersection**

DivergingMergingCrossing

CONFLICTS



# Teardrop

DivergingMergingCrossing



### **Synchronized Split Phasing/At-Grade