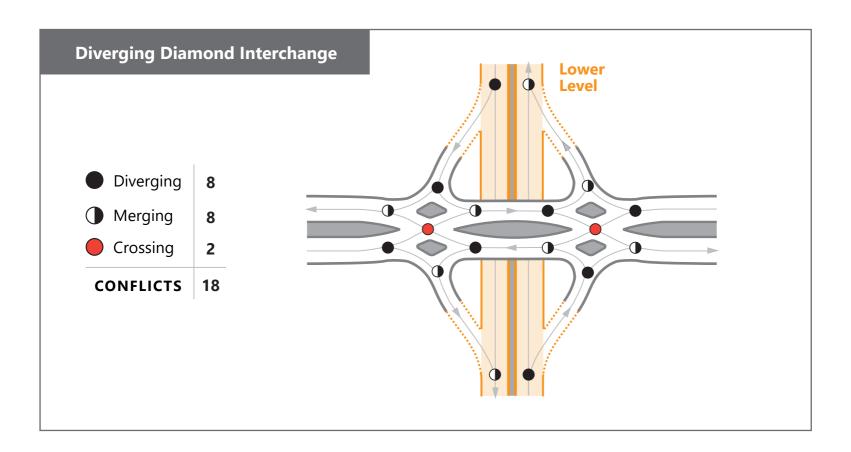

ed 3 Approach T**

DivergingMergingCrossing3

9



# Signalized 4 Approach

DivergingMergingCrossing16





## Roundabout

Diverging4

Merging

Crossing 0



# **Two-Way Stop Control**

Diverging8

Merging

Crossing



## **All-Way Stop Control**

Diverging8

Merging

Crossing







CONFLICTS



## Median U-Turn (Full)

DivergingMergingCrossing

CONFLICTS



#### **Median U-Turn (Partial)**

DivergingMergingCrossing

CONFLICTS



## Quadrant

Diverging 10

Merging 10

Crossing 10



# Offset T (Left-Right)

| CONFLICTS |           | 18 |
|-----------|-----------|----|
|           | Crossing  | 6  |
|           | Merging   | 6  |
|           | Diverging | 8  |



## **Diamond Interchange**

Diverging

Merging 8

Crossing 6

CONFLICTS



#### Parclo AB4

Diverging8

Merging8

Crossing







# **Displaced Left-Turn**

Diverging8

Merging 8

Crossing 6





### **Raindrop Interchange**

Diverging

Merging

Crossing 0







#### **Continuous Green T**

| CONFLICTS |           | 9 |
|-----------|-----------|---|
|           | Crossing  | 3 |
|           | Merging   | 3 |
|           | Diverging | 3 |









CONFLICTS







# **Split Intersection**

DivergingMergingCrossing

CONFLICTS



# Teardrop

DivergingMergingCrossing



### **Synchronized Split Phasing/At-Grade DDI (Full Movement)**



28



#### **Center Turn Overpass**

- Diverging
- Merging
- Crossing

CONFLICTS





## **Grade Separated Quadrant**

Diverging6

Merging

Crossing6











Downstream (Diamond)

|  | Diverging | 8 |
|--|-----------|---|
|--|-----------|---|

Merging

Crossing

CONFLICTS









##