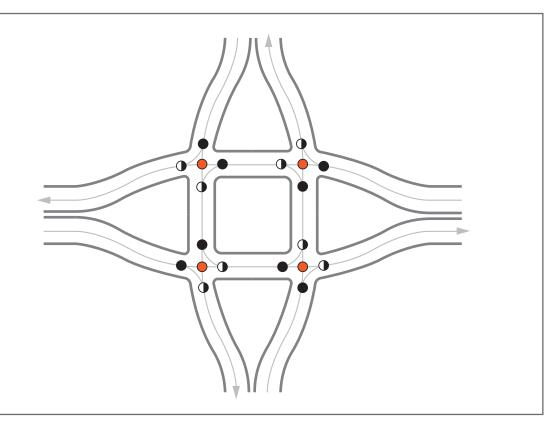

ing

CONFLICTS



# Teardrop

DivergingMergingCrossing



### **Synchronized Split Phasing/At-Grade DDI (Full Movement)**



28



#### **Center Turn Overpass**

- Diverging
- Merging
- Crossing

CONFLICTS





## **Grade Separated Quadrant**

Diverging6

Merging

Crossing6











Downstream (Diamond)

|  | Diverging | 8 |
|--|-----------|---|
|--|-----------|---|

Merging

Crossing

CONFLICTS









## **Restricted Crossing U-Turn**

Diverging

Merging

Crossing



### **Restricted Crossing U-Turn, Single Right Turn**



CONFLICTS

14



# Offset T (Right-Left)

| CONFLICTS |           | 18 |
|-----------|-----------|----|
|           | Crossing  | 6  |
|           | Merging   | 6  |
|           | Diverging | 6  |













# **One-Way Couplet**

Diverging8

Merging 8

Crossing



#### **Double Roundabout Interchange**

Diverging8

Merging8

Crossing0



## **Contraflow Interchange**

Diverging Merging Crossing

CONFLICTS

24



#### Parclo AB2

Diverging8

Merging8

Crossing 6





## **Bowtie**

Diverging8

Merging

Crossing 4







CONFLICTS

14



#### **Continuous Green T**

| CONFLICTS |           | 9 |
|-----------|-----------|---|
|           | Crossing  | 3 |
|           | Merging   | 3 |
|           | Diverging | 3 |