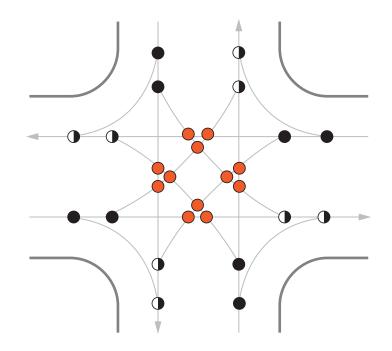

## **Signalized 3 Approach T**

DivergingMergingCrossing3

9



# Signalized 4 Approach

DivergingMergingCrossing16





## Roundabout

Diverging4

Merging

Crossing 0



# **Two-Way Stop Control**

Diverging8

Merging

Crossing



## **All-Way Stop Control**

Diverging8

Merging

Crossing







CONFLICTS



## Median U-Turn (Full)

DivergingMergingCrossing

CONFLICTS



#### **Median U-Turn (Partial)**

DivergingMergingCrossing

CONFLICTS



## Quadrant

Diverging 10

Merging 10

Crossing 10



# Offset T (Left-Right)

| CONFLICTS |           | 18 |
|-----------|-----------|----|
|           | Crossing  | 6  |
|           | Merging   | 6  |
|           | Diverging | 8  |



## **Diamond Interchange**

Diverging

Merging 8

Crossing 6

CONFLICTS



#### Parclo AB4

Diverging8

Merging8

Crossing







# **Displaced Left-Turn**

Diverging8

Merging 8

Crossing 6





### **Raindrop Interchange**

Diverging

Merging

Crossing 0







#### **Continuous Green T**

| CONFLICTS |           | 9 |
|-----------|-----------|---|
|           | Crossing  | 3 |
|           | Merging