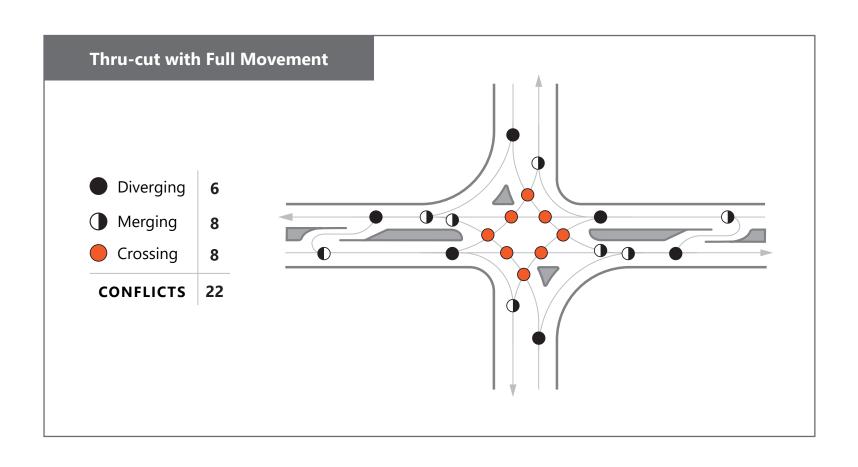

CONFLICTS







# **Split Intersection**

DivergingMergingCrossing

CONFLICTS



# Teardrop

DivergingMergingCrossing



### **Synchronized Split Phasing/At-Grade DDI (Full Movement)**



28



#### **Center Turn Overpass**

- Diverging
- Merging
- Crossing

CONFLICTS





## **Grade Separated Quadrant**

Diverging6

Merging

Crossing6











Downstream (Diamond)

|  | Diverging | 8 |
|--|-----------|---|
|--|-----------|---|

Merging

Crossing

CONFLICTS









## **Restricted Crossing U-Turn**

Diverging

Merging

Crossing



### **Restricted Crossing U-Turn, Single Right Turn**



CONFLICTS

14



# Offset T (Right-Left)

| CONFLICTS |           | 18 |
|-----------|-----------|----|
|           | Crossing  | 6  |
|           | Merging   | 6  |
|           | Diverging | 6  |













# **One-Way Couplet**

Diverging8

Merging 8

Crossing



#### **Double Roundabout Interchange**

Diverging8

Merging8

Crossing0



## **Contraflow Interchange**

Diverging Merging Crossing

CONFLICTS

24



#### Parclo AB2

Diverging8

Merging8

Crossing 6





## **Bowtie**

Diverging8

Merging

Crossing 4







CONFLICTS

14



#### **Continuous Green T**

| CONFLICTS |           | 9 |
|-----------|-----------|---|
|           | Crossing  | 3 |
|           | Merging   | 3 |
|           | Diverging | 3 |