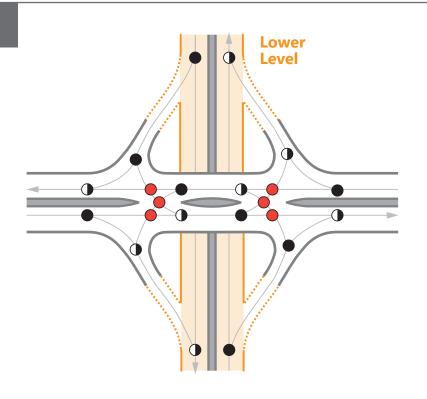

## **Signalized 3 Approach T**

DivergingMergingCrossing3

9



# Signalized 4 Approach

DivergingMergingCrossing16





## Roundabout

Diverging4

Merging

Crossing 0



# **Two-Way Stop Control**

Diverging8

Merging

Crossing



## **All-Way Stop Control**

Diverging8

Merging

Crossing







CONFLICTS



## Median U-Turn (Full)

DivergingMergingCrossing

CONFLICTS



#### **Median U-Turn (Partial)**

DivergingMergingCrossing

CONFLICTS



## Quadrant

Diverging 10

Merging 10

Crossing 10



# Offset T (Left-Right)

| CONFLICTS |           | 18 |
|-----------|-----------|----|
|           | Crossing  | 6  |
|           | Merging   | 6  |
|           | Diverging | 8  |



## **Diamond Interchange**

Diverging

Merging 8

Crossing 6

CONFLICTS



#### Parclo AB4

Diverging8

Merging8

Crossing







# **Displaced Left-Turn**

Diverging8

Merging 8

Crossing 6





### **Raindrop Interchange**

Diverging

Merging

Crossing 0







#### **Continuous Green T**

| CONFLICTS |           | 9 |
|-----------|-----------|---|
|           | Crossing  | 3 |
|           | Merging   | 3 |
|           | Diverging | 3 |









CONFLICTS







# **Split Intersection**

DivergingMergingCrossing

CONFLICTS



# Teardrop

DivergingMergingCrossing



### **Synchronized Split Phasing/At-Grade DDI (Full Movement)**



28



#### **Center Turn Overpass**

- Diverging
- Merging
- Crossing

CONFLICTS





## **Grade Separated Quadrant**

Diverging6

Merging

Crossing6











Downstream (Diamond)

|  | Diverging | 8 |
|--|-----------|---|
|--|---