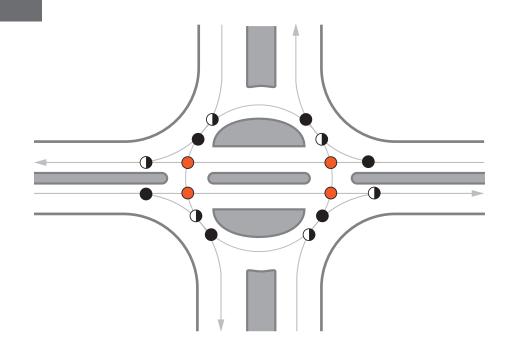

gingCrossing

CONFLICTS



#### **Median U-Turn (Partial)**

DivergingMergingCrossing

CONFLICTS



## Quadrant

Diverging 10

Merging 10

Crossing 10



# Offset T (Left-Right)

| CONFLICTS |           | 18 |
|-----------|-----------|----|
|           | Crossing  | 6  |
|           | Merging   | 6  |
|           | Diverging | 8  |



## **Diamond Interchange**

Diverging

Merging 8

Crossing 6

CONFLICTS



#### Parclo AB4

Diverging8

Merging8

Crossing







# **Displaced Left-Turn**

Diverging8

Merging 8

Crossing 6





### **Raindrop Interchange**

Diverging

Merging

Crossing 0







#### **Continuous Green T**

| CONFLICTS |           | 9 |
|-----------|-----------|---|
|           | Crossing  | 3 |
|           | Merging   | 3 |
|           | Diverging | 3 |









CONFLICTS







# **Split Intersection**

DivergingMergingCrossing

CONFLICTS



# Teardrop

DivergingMergingCrossing



### **Synchronized Split Phasing/At-Grade DDI (Full Movement)**



28



#### **Center Turn Overpass**

- Diverging
- Merging
- Crossing

CONFLICTS





## **Grade Separated Quadrant**

Diverging6

Merging

Crossing6











Downstream (Diamond)

|  | Diverging | 8 |
|--|-----------|---|
|--|-----------|---|

Merging

Crossing

CONFLICTS









## **Restricted Crossing U-Turn**

Diverging

Merging

Crossing



### **Restricted Crossing U-Turn, Single Right Turn**



CONFLICTS

14



# Offset T (Right-Left)

| CONFLICTS |           | 18 |
|-----------|-----------|----|
|           | Crossing  | 6  |
|           | Merging   | 6  |
|           | Diverging | 6  |













# *