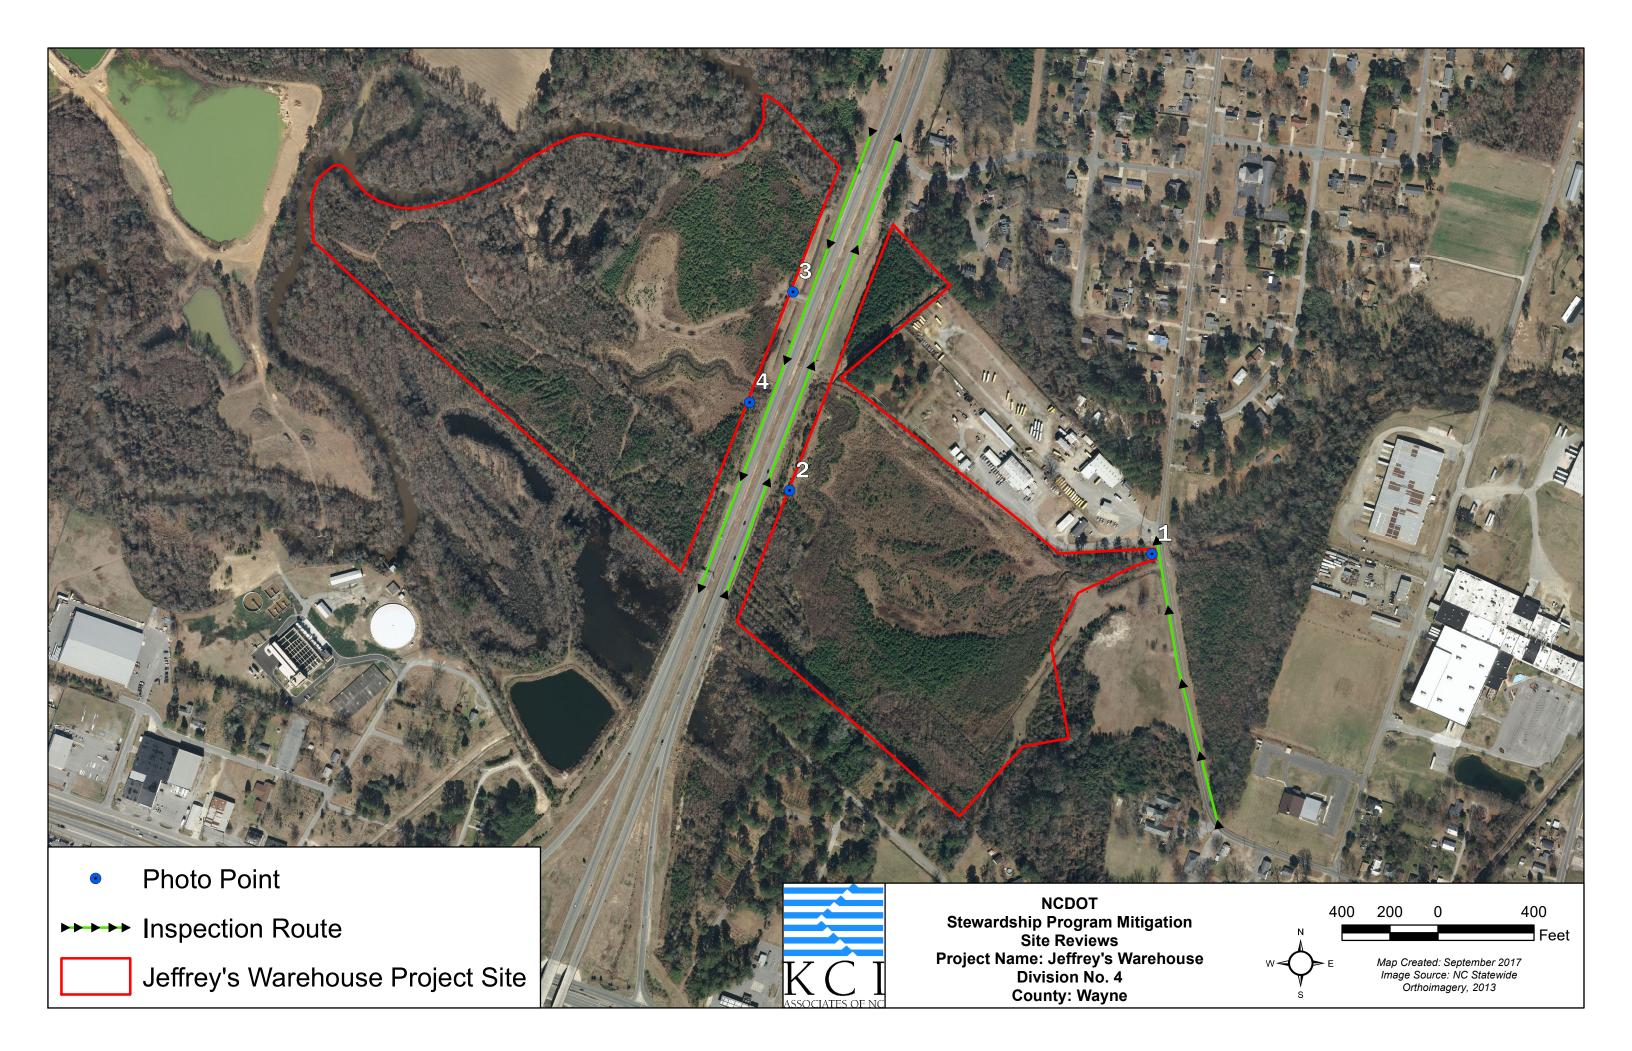

Photo 1 – View of eastern portion of site

Photo 2 – View of eastern portion of site from I-795

Photo 3 – Gate into western portion of site off of I-795, locked at time of visit

Photo 4 – View of western portion of site from I-795