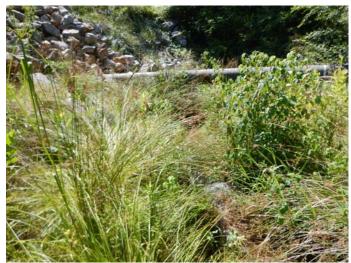

ADDITIONAL COMMENTS: <u>April 2018: Final planting was completed. July 2018: Year 1</u> monitoring noted Sycamore, Tulip Poplar, White Oak, and Black Cherry seedlings were surviving. Black Willow and Silky Dogwood live stakes were noted surviving along the streambank as well. Other vegetation noted onsite included lespedeza, jewelweed, red maple, poke berry, soft rush, privet, fescue, and various grasses. NCDOT will continue to monitor the planted vegetation in 2019.

The UT to Blanton Branch onsite stream mitigation is stable for the Year 1 evaluation. No instability was noted along the stream and all structures were functioning properly. NCDOT will continue to monitor channel stability at the UT to Blanton Branch Mitigation Site in 2019.

# UT to Blanton Branch Mitigation Site

PP #1 Upstream

PP #2 Upstream

PP #3 Upstream

PP#1 Downstream

PP #2 Downstream

PP #3 Downstream

June 2018