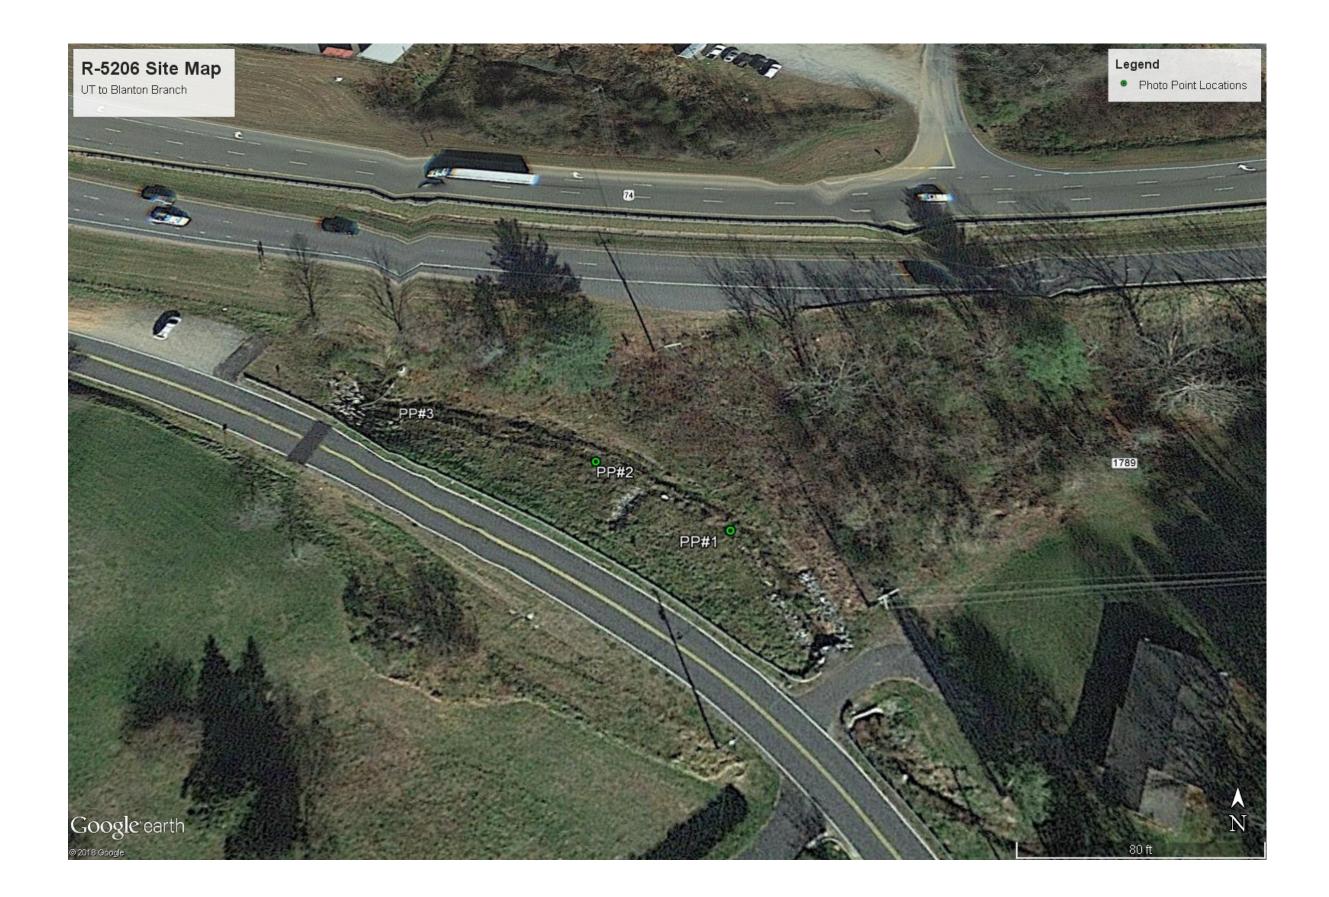

Section 1. PHOTO REFERENCE SITES

(Monitoring at all levels must complete this section)

Total number of reference photo locations at this site: <u>A total of 6 photos were taken</u> from 3 photo point locations and 1 additional overview photo of the site.

### Individual from whom additional photos can be obtained (name, address, phone):\_\_\_\_\_

Other Information relative to site photo reference: <u>A site map is included with this report showing the photo point locations.</u>