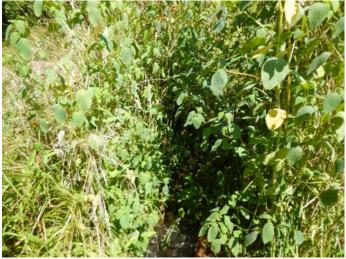

Section 1. PHOTO REFERENCE SITES

(Monitoring at all levels must complete this section)

Total number of reference photo locations at this site: <u>A total of 6 photos were taken</u> from 3 photo point locations and 1 additional overview photo of the site.

ADDITIONAL COMMENTS: <u>April 2018: Final planting was completed. July 2018: Year 1</u> monitoring noted Sycamore, Tulip Poplar, White Oak, and Black Cherry seedlings were surviving. Black Willow and Silky Dogwood live stakes were noted surviving along the streambank as well. Other vegetation noted onsite included lespedeza, jewelweed, red maple, poke berry, soft rush, privet, fescue, and various grasses. NCDOT will continue to monitor the planted vegetation in 2019.

# UT to Blanton Branch Mitigation Site

PP #1 Upstream

PP #2 Upstream

PP #3 Upstream

PP#1 Downstream

PP #2 Downstream

PP #3 Downstream

June 2018