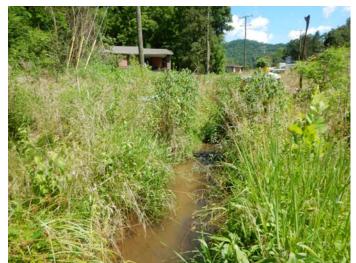

Section 1. PHOTO REFERENCE SITES

(Monitoring at all levels must complete this section)

Total number of reference photo locations at this site: <u>A total of 6 photos were taken</u> from 3 photo point locations and 1 additional overview photo of the site.

The UT to Blanton Branch onsite stream mitigation is stable for the Year 1 evaluation. No instability was noted along the stream and all structures were functioning properly. NCDOT will continue to monitor channel stability at the UT to Blanton Branch Mitigation Site in 2019.

# UT to Blanton Branch Mitigation Site

PP #1 Upstream

PP #2 Upstream

PP #3 Upstream

PP#1 Downstream

PP #2 Downstream

PP #3 Downstream

June 2018