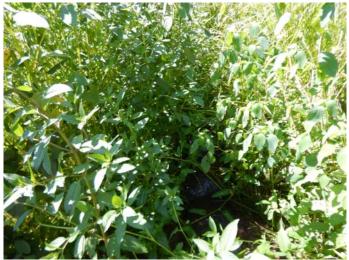

ADDITIONAL COMMENTS: <u>April 2018: Final planting was completed. July 2018: Year 1</u> monitoring noted Sycamore, Tulip Poplar, White Oak, and Black Cherry seedlings were surviving. Black Willow and Silky Dogwood live stakes were noted surviving along the streambank as well. Other vegetation noted onsite included lespedeza, jewelweed, red maple, poke berry, soft rush, privet, fescue, and various grasses. NCDOT will continue to monitor the planted vegetation in 2019.

The UT to Blanton Branch onsite stream mitigation is stable for the Year 1 evaluation. No instability was noted along the stream and all structures were functioning properly. NCDOT will continue to monitor channel stability at the UT to Blanton Branch Mitigation Site in 2019.

# UT to Blanton Branch Mitigation Site

PP #1 Upstream

PP #2 Upstream

PP #3 Upstream

PP#1 Downstream

PP #2 Downstream

PP #3 Downstream

June 2018