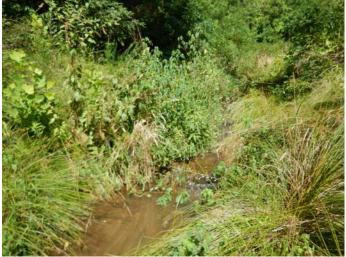

Section 1. PHOTO REFERENCE SITES

(Monitoring at all levels must complete this section)

Total number of reference photo locations at this site: <u>A total of 6 photos were taken</u> from 3 photo point locations and 1 additional overview photo of the site.

The UT to Blanton Branch onsite stream mitigation is stable for the Year 1 evaluation. No instability was noted along the stream and all structures were functioning properly. NCDOT will continue to monitor channel stability at the UT to Blanton Branch Mitigation Site in 2019.

# UT to Blanton Branch Mitigation Site

PP #1 Upstream

PP #2 Upstream

PP #3 Upstream

PP#1 Downstream

PP #2 Downstream

PP #3 Downstream

June 2018