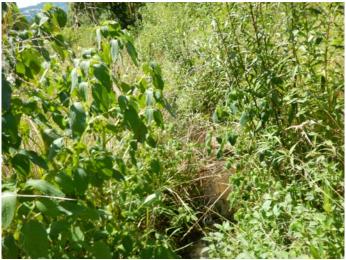

Section 1. PHOTO REFERENCE SITES

(Monitoring at all levels must complete this section)

Total number of reference photo locations at this site: <u>A total of 6 photos were taken</u> from 3 photo point locations and 1 additional overview photo of the site.

The UT to Blanton Branch onsite stream mitigation is stable for the Year 1 evaluation. No instability was noted along the stream and all structures were functioning properly. NCDOT will continue to monitor channel stability at the UT to Blanton Branch Mitigation Site in 2019.

# UT to Blanton Branch Mitigation Site

PP #1 Upstream

PP #2 Upstream

PP #3 Upstream

PP#1 Downstream

PP #2 Downstream

PP #3 Downstream

June 2018