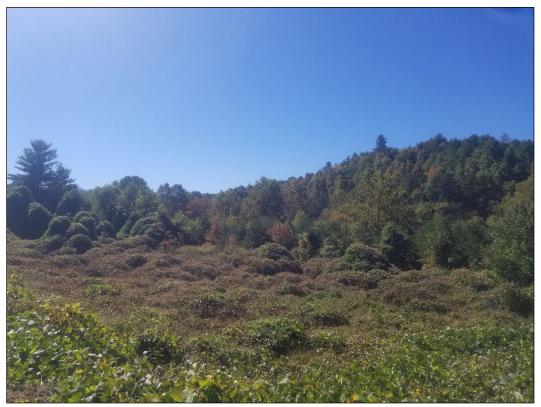

Photo 1 - View into site from eastern boundary.

Photo 2 –Kudzu growing at north end of the site.

Photo 3 - View into site from Ferguson Road with boundary marker present and visible.

Photo 4 – View of the southern boundary with fence intact along the site.