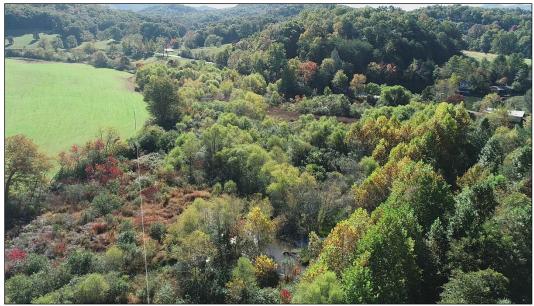

|         |  |  |  |
|                                                                       |                                                       |            |                |                                                                  |         |  |  |  |
|                                                                       |                                                       |            |                |                                                                  |         |  |  |  |



Photo 1 - View into site from eastern boundary.



Photo 2 –Kudzu growing at north end of the site.



Photo 3 - View into site from Ferguson Road with boundary marker present and visible.



Photo 4 – View of the southern boundary with fence intact along the site.



Photo 5 – Aerial view of the western boundary of the site.