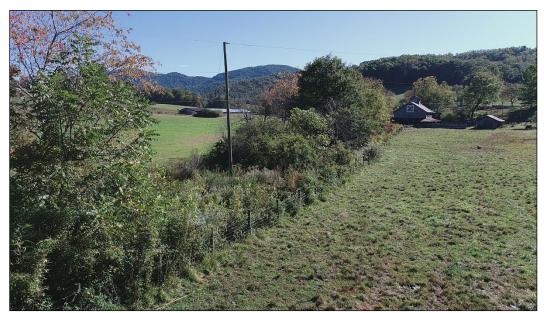

Photo 1 - View into site from eastern boundary.

Photo 2 –Kudzu growing at north end of the site.

Photo 3 - View into site from Ferguson Road with boundary marker present and visible.

Photo 4 – View of the southern boundary with fence intact along the site.