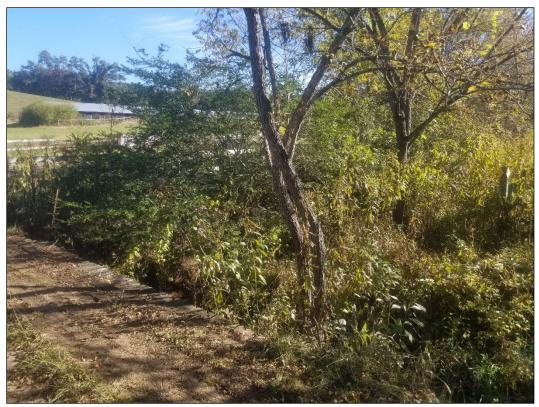

Photo 1 - View into site from eastern boundary.

Photo 2 –Kudzu growing at north end of the site.

Photo 3 - View into site from Ferguson Road with boundary marker present and visible.

Photo 4 – View of the southern boundary with fence intact along the site.