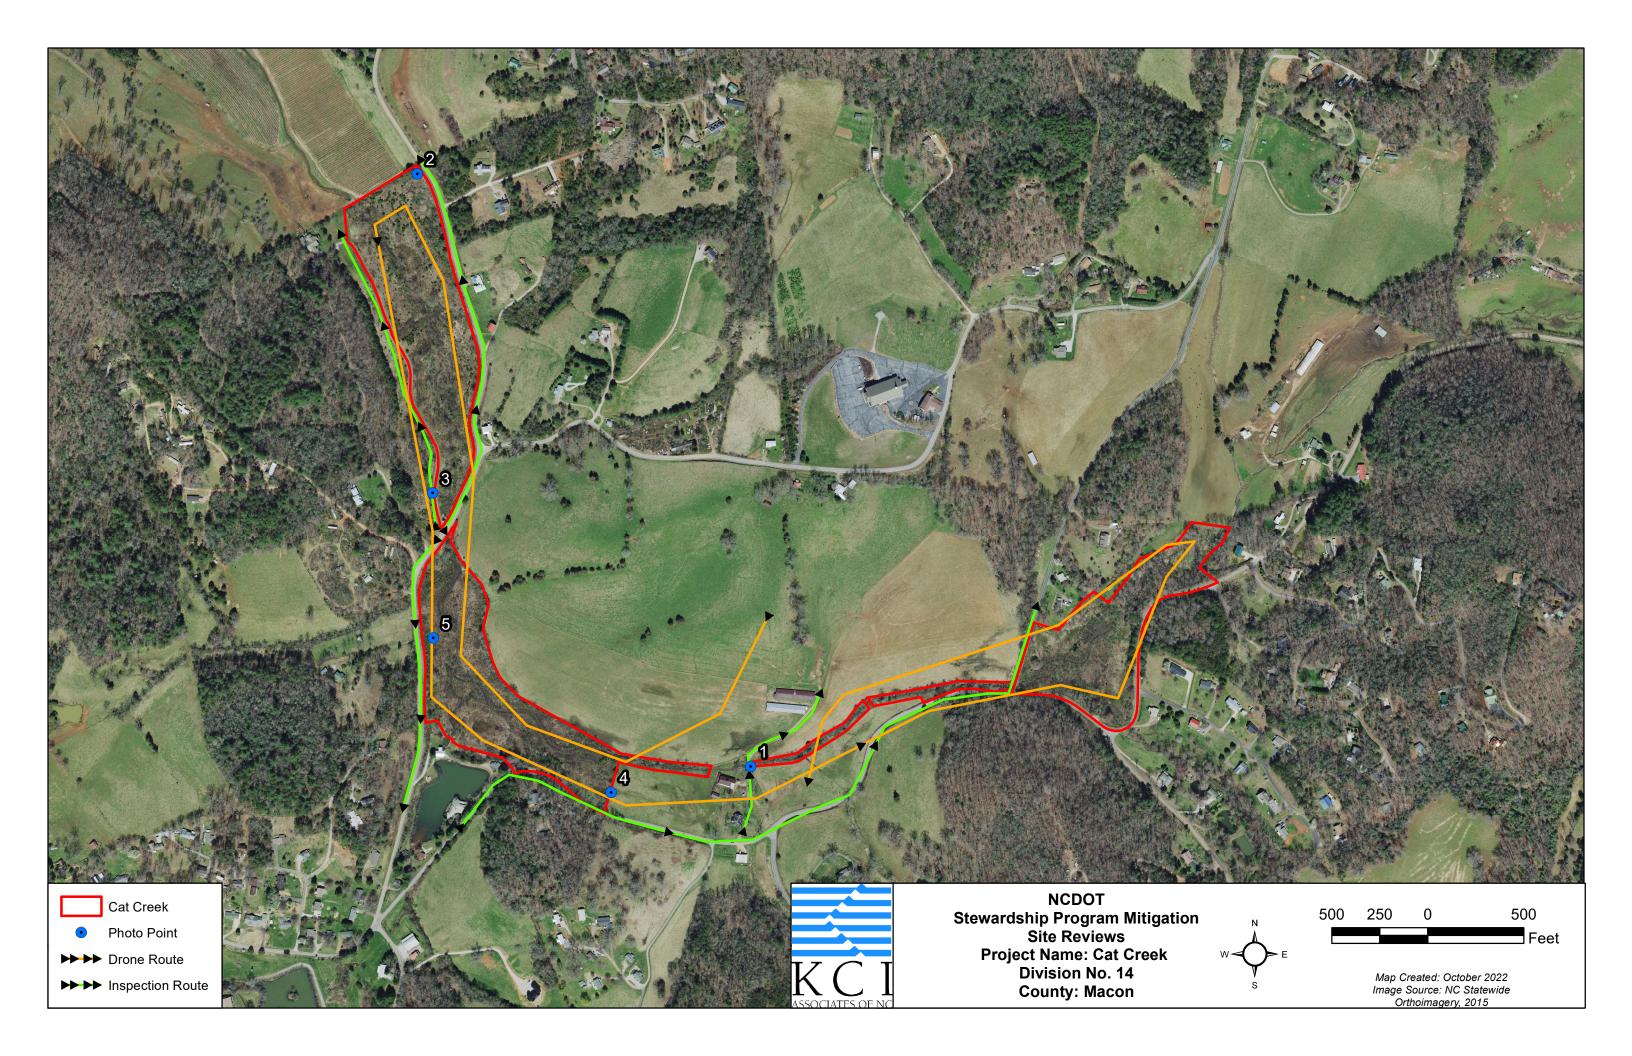

| MITIGATION SITE NAME<br>Cat Creek                                                                                                            |               | TIP #<br>A-0009WM |             | ID #<br>-001                      | INSPECTION DATE<br>October 6, 2022 |  |  |  |
|----------------------------------------------------------------------------------------------------------------------------------------------|---------------|-------------------|-------------|-----------------------------------|------------------------------------|--|--|--|
| COUNTY<br>Macon                                                                                                                              | # ACRES 38.93 |                   |             |                                   |                                    |  |  |  |
|                                                                                                                                              |               |                   |             | IAIL ADDRESS<br>seelinger@kci.com |                                    |  |  |  |
| <b>INSPECTION ACTIVITIES:</b> Complete all that apply. Describe location of visited areas if <100%.                                          |               |                   |             |                                   |                                    |  |  |  |
| Walked boundaries XES IN                                                                                                                     | No N/A        | Walked tra        | ils / roads | YES YES                           | □NO □N/A                           |  |  |  |
| Walked road frontage XES N                                                                                                                   | NO N/A        | Walked int        | terior      | YES                               | No N/A                             |  |  |  |
| Monitored from air YES IN                                                                                                                    | NO N/A        |                   |             |                                   |                                    |  |  |  |
| Condition of boundaries<br>GOOD FAIR POOR                                                                                                    |               |                   |             |                                   |                                    |  |  |  |
| <b>COMMENTS:</b> Site is in excellent condition. Fence and signs are intact along entire boundary. Kudzu is preset at north end of the site. |               |                   |             |                                   |                                    |  |  |  |

Photo 1 - View into site from eastern boundary.

Photo 2 –Kudzu growing at north end of the site.

Photo 3 - View into site from Ferguson Road with boundary marker present and visible.

Photo 4 – View of the southern boundary with fence intact along the site.

Photo 5 – Aerial view of the western boundary of the site.