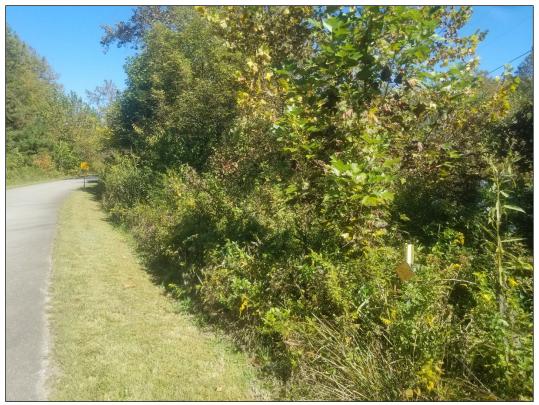

Photo 1 - View into site from eastern boundary.

Photo 2 –Kudzu growing at north end of the site.

Photo 3 - View into site from Ferguson Road with boundary marker present and visible.

Photo 4 – View of the southern boundary with fence intact along the site.