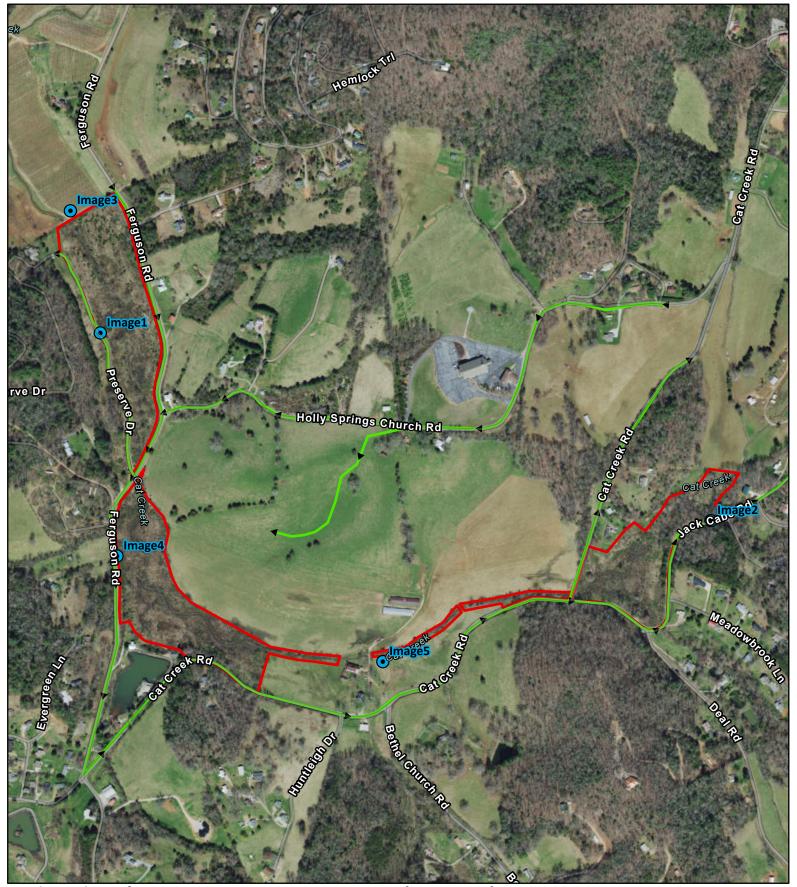

# 2023 Stewardship Site Map

**Cat Creek ONEID: 056-001** Division: 14 TIP: A-0009 **County: Macon** 

1 inch equals 650 ft

Center: 83.33532°W 35.19876°N

38.93 Ac.