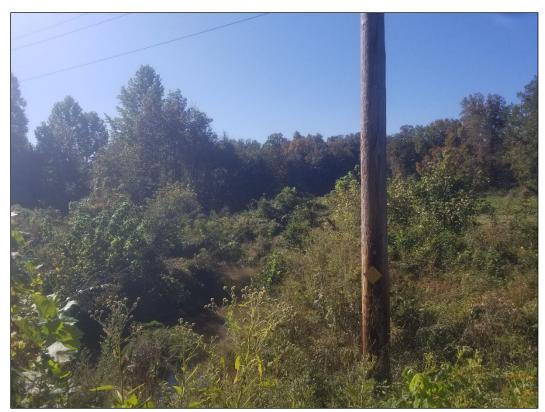

Photo 1-View of the project from the south side of Propst Road with signs present and visible.

Photo 2 – Aerial view of the eastern boundary of the site looking west.

Photo 3 – Aerial view of the western boundary of the site looking east.