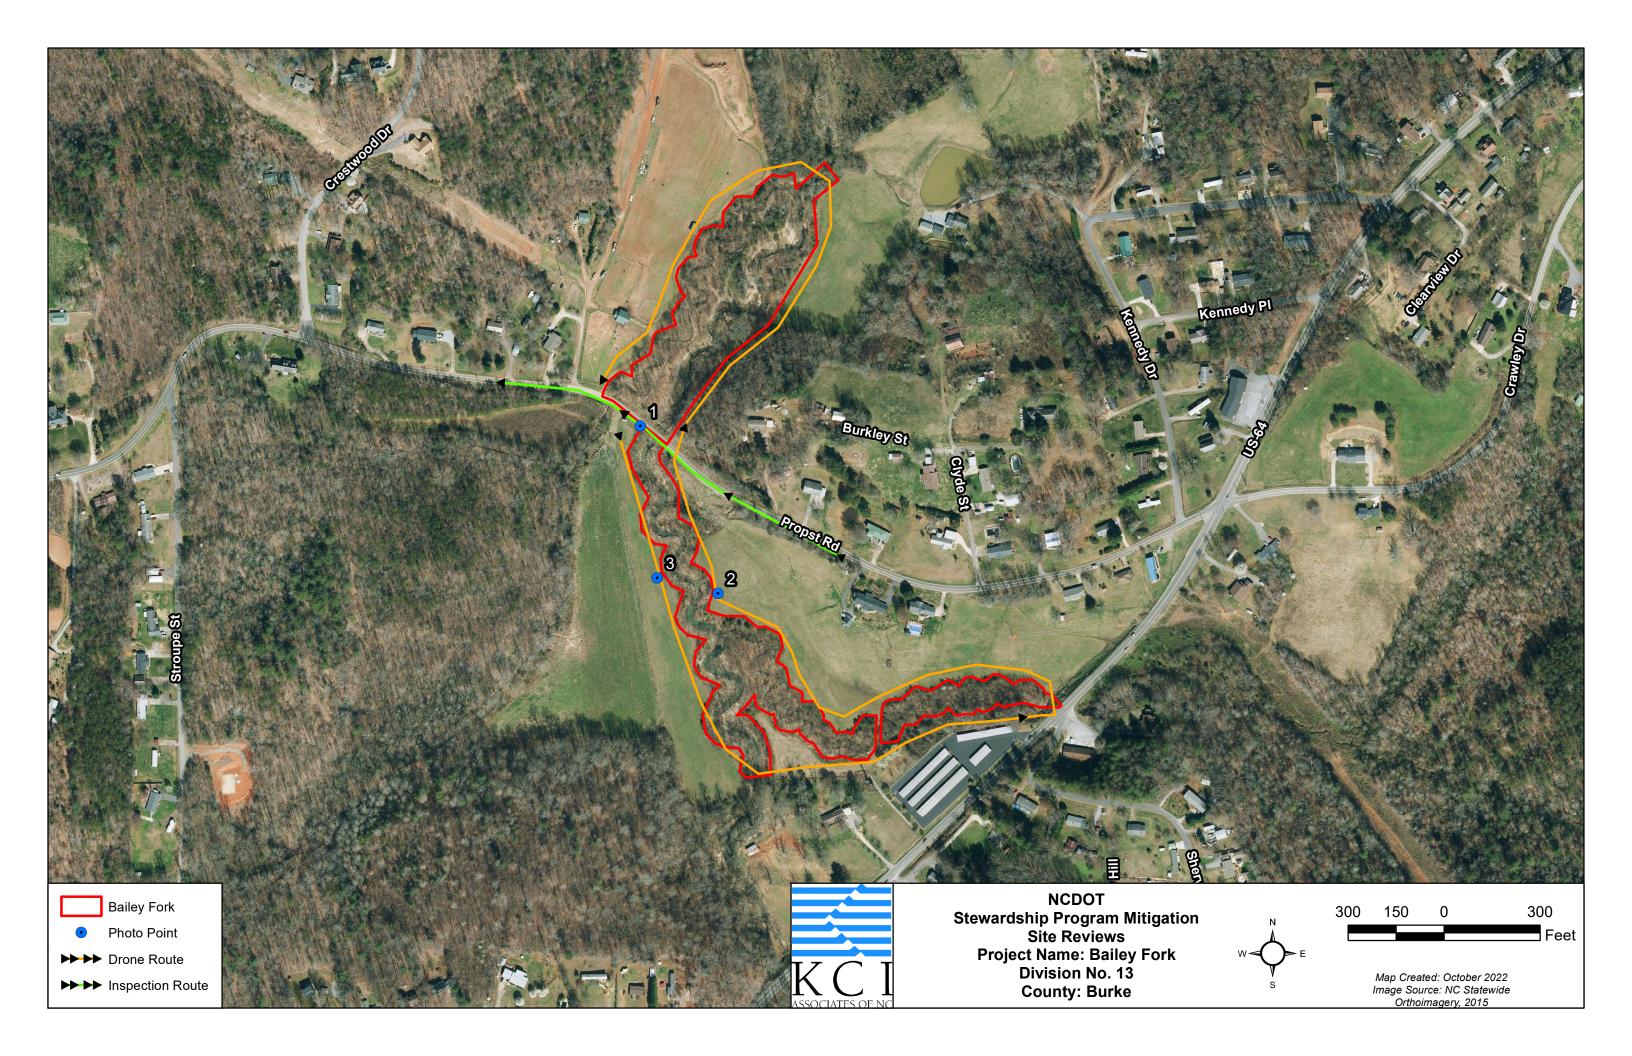

Photo 1-View of the project from the south side of Propst Road with signs present and visible.

Photo 2 – Aerial view of the eastern boundary of the site looking west.

Photo 3 – Aerial view of the western boundary of the site looking east.