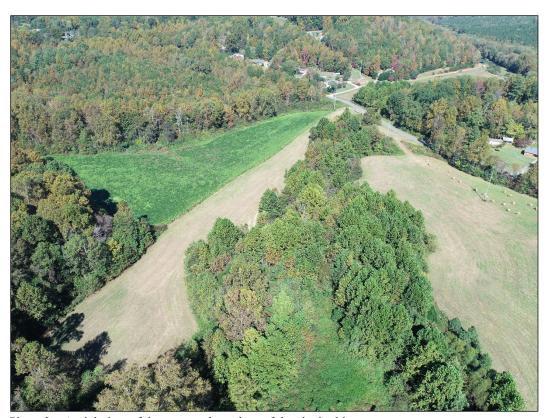

Photo 1-View of the project from the south side of Propst Road with signs present and visible.

Photo 2 – Aerial view of the eastern boundary of the site looking west.

Photo 3 – Aerial view of the western boundary of the site looking east.