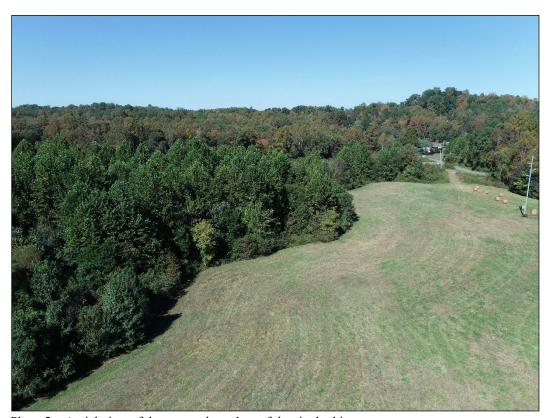

Photo 1-View of the project from the south side of Propst Road with signs present and visible.

Photo 2 – Aerial view of the eastern boundary of the site looking west.

Photo 3 – Aerial view of the western boundary of the site looking east.