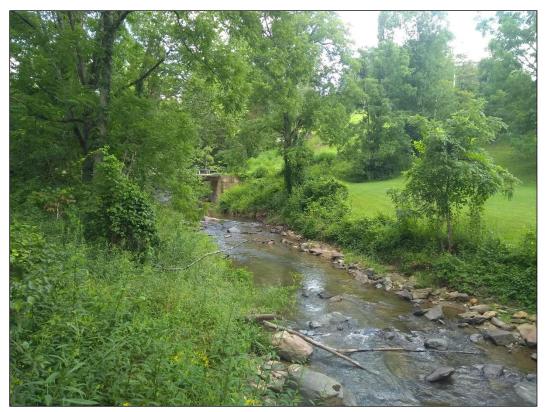

## LITTLE IVY CREEK (BARNHILL SITE) INSPECTION REPORT

Photo 1 – View of the upstream end of the site

Photo 2 – View of the site from the western boundary.