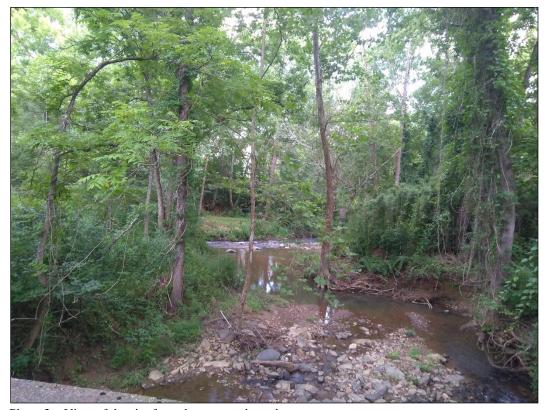

## LITTLE IVY CREEK (BARNHILL SITE) INSPECTION REPORT

Photo 1 – View of the upstream end of the site

Photo 2 – View of the site from the western boundary.