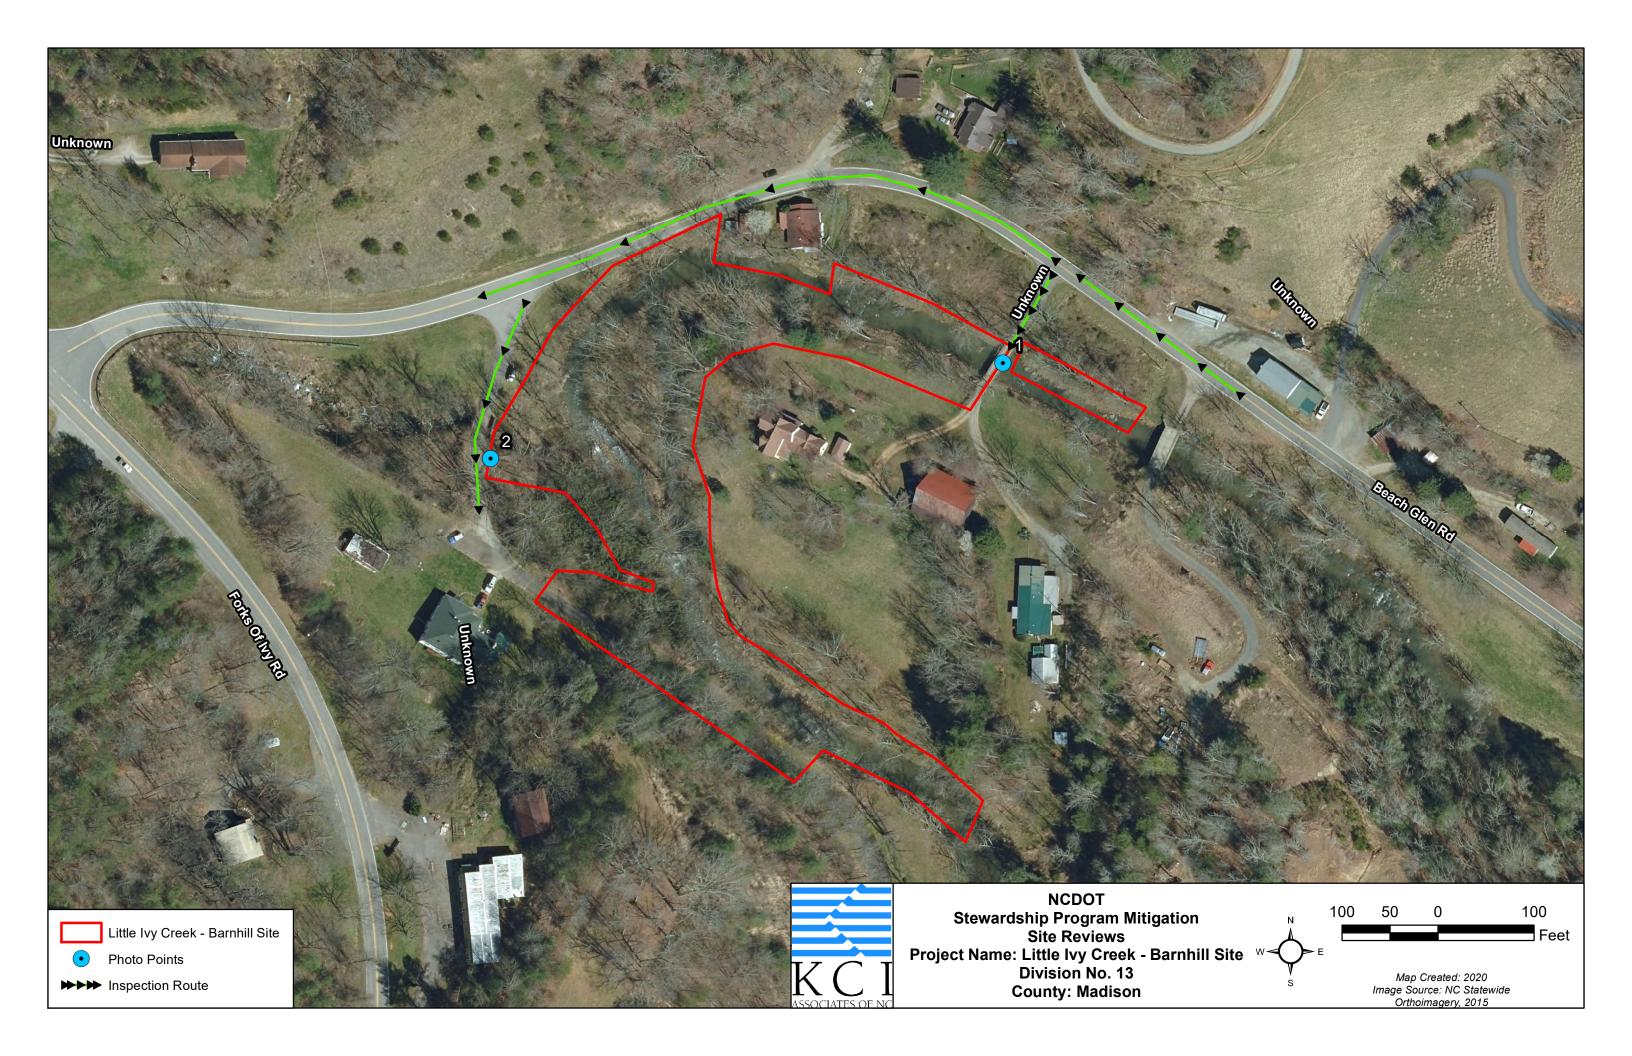

## LITTLE IVY CREEK (BARNHILL SITE) INSPECTION REPORT

| MITIGATION SITE NAME Little Ivy Creek (Barnhill Site)                                                                                                                                                    |                | TIP #<br>A-0010WM                        |                            | ONE ID #<br>057-002 |                                               | INSPECTION DATE<br>AUGUST 18, 2020          |  |
|----------------------------------------------------------------------------------------------------------------------------------------------------------------------------------------------------------|----------------|------------------------------------------|----------------------------|---------------------|-----------------------------------------------|---------------------------------------------|--|
| COUNTY<br>Madison                                                                                                                                                                                        |                |                                          | # ACRES<br>2.77            |                     |                                               |                                             |  |
| MONITORING ORGANIZATION INSPECT<br>KCI for NCDOT TS/KC                                                                                                                                                   |                | R                                        | PHONE<br>(919) 783-9214    |                     | EMAIL ADDRESS tommy.seelinger@kci.com         |                                             |  |
| INSPECTION ACTIVITIES: Complete                                                                                                                                                                          | all that apply | . Desc                                   | ribe locatio               | n of visited        | d areas if                                    | <100%.                                      |  |
| Walked boundaries                                                                                                                                                                                        |                | /A \ \ \ \ \ \ \ \ \ \ \ \ \ \ \ \ \ \ \ | Walked trails / roads      |                     |                                               |                                             |  |
| Walked road frontage                                                                                                                                                                                     |                |                                          | Walked interior YES NO N/A |                     |                                               |                                             |  |
| Monitored from air YES                                                                                                                                                                                   | ⊠ No □ N       | /A                                       |                            |                     |                                               |                                             |  |
| Condition of boundaries                                                                                                                                                                                  |                |                                          | GOOD 1                     | TAIR P              | OOR                                           |                                             |  |
| <b>COMMENTS:</b> Site in good condition                                                                                                                                                                  | n. No signs of | trespas                                  | S.                         |                     |                                               |                                             |  |
| WHICH NATURAL ACTIVITIES / CHANGES HAVE TAKEN PLACE SINCE LAST MONITORING INSPECTION?  Check all that apply. Note location and extent. Wherever possible, note species of concern. Document with photos. |                |                                          |                            |                     |                                               |                                             |  |
| FLOODING [                                                                                                                                                                                               | FIRE           |                                          | STC                        | )RM                 | _                                             | ARTH<br>MOVEMENT                            |  |
| ☐INVASIVE EXOTIC ☐INSECT VEGETATION INFESTAT                                                                                                                                                             |                | 1                                        | ANIMAL ACTIVITY            |                     |                                               | OTHER ACTIVITIES/ CHANGES? (Please Explain) |  |
| COMMENTS:                                                                                                                                                                                                |                |                                          |                            |                     | <u>                                      </u> | NO CHANGE                                   |  |

## WHICH MANMADE ACTIVITIES / CHANGES HAVE TAKEN PLACE SINCE LAST MONITORING?

Check all that apply. Note location and extent. Document with photos. New structure / DUMPING OR STORING NEW TRAILS OR ROADS CONSTRUCTION EXCAVATION TIMBER HARVEST/ ALTERATION TO DRAINAGE (DREDGING, FILLING, GRADING, VEGETATIVE CUTTING PATTERNS/WATER QUALITY MINING) INDUSTRIAL, RESIDENTIAL, OR SUBDIVISION LAND CLEARING COMMERCIAL USE MOTORIZED VEHICLE ☐ TRESPASS/VANDALISM AGRICULTURAL USE DAMAGE OTHER ACTIVITIES / CHANGES? ENCROACHMENT FROM ACTIVITY ON (Please Explain) ADJACENT PROPERTY ABUTTING LAND No Change **EXPLAIN:** REQUEST FOLLOW-UP BY PROGRAM MANAGER ⊠No YES FOR POSSIBLE VIOLATIONS. Were corrective actions No **EXPLAIN:** completed for previous YES inspection(s)? N/A Are you aware of any plans **EXPLAIN:** YES ⊠No that may affect property? Are there concerns about **EXPLAIN:** YES  $\bowtie$ No boundaries by adjacent property owners? Are there changes in land use **EXPLAIN:** on adjacent property? YES  $\square$ No Are deed restrictions being **EXPLAIN:** XYES adhered to? No If new property owner, do they have a written copy of □No the restrictions? YES N/A **ATTACHMENTS:** 1) PHOTOGRAPHS WITH CAPTIONS 2) MAP AND PHOTOGRAPHS OF RELEVANT NATURAL AND MANMADE ACTIVITIES