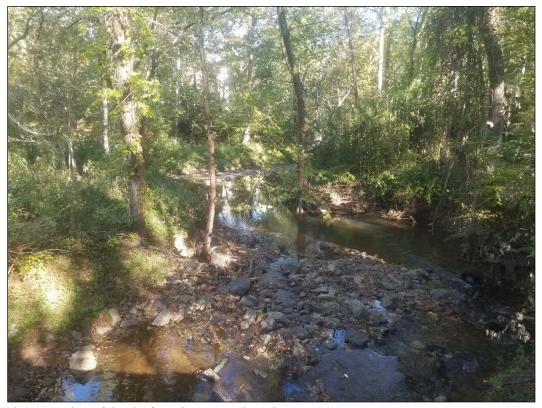

## LITTLE IVY CREEK (BARNHILL SITE) INSPECTION REPORT

Photo 1 - View into the most eastern parcel of the site.

Photo 2 – View of the site from the western boundary.