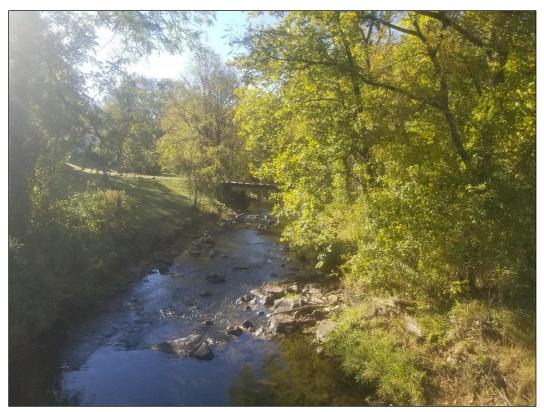

## LITTLE IVY CREEK (BARNHILL SITE) INSPECTION REPORT

Photo 1 - View into the most eastern parcel of the site.

Photo 2 – View of the site from the western boundary.