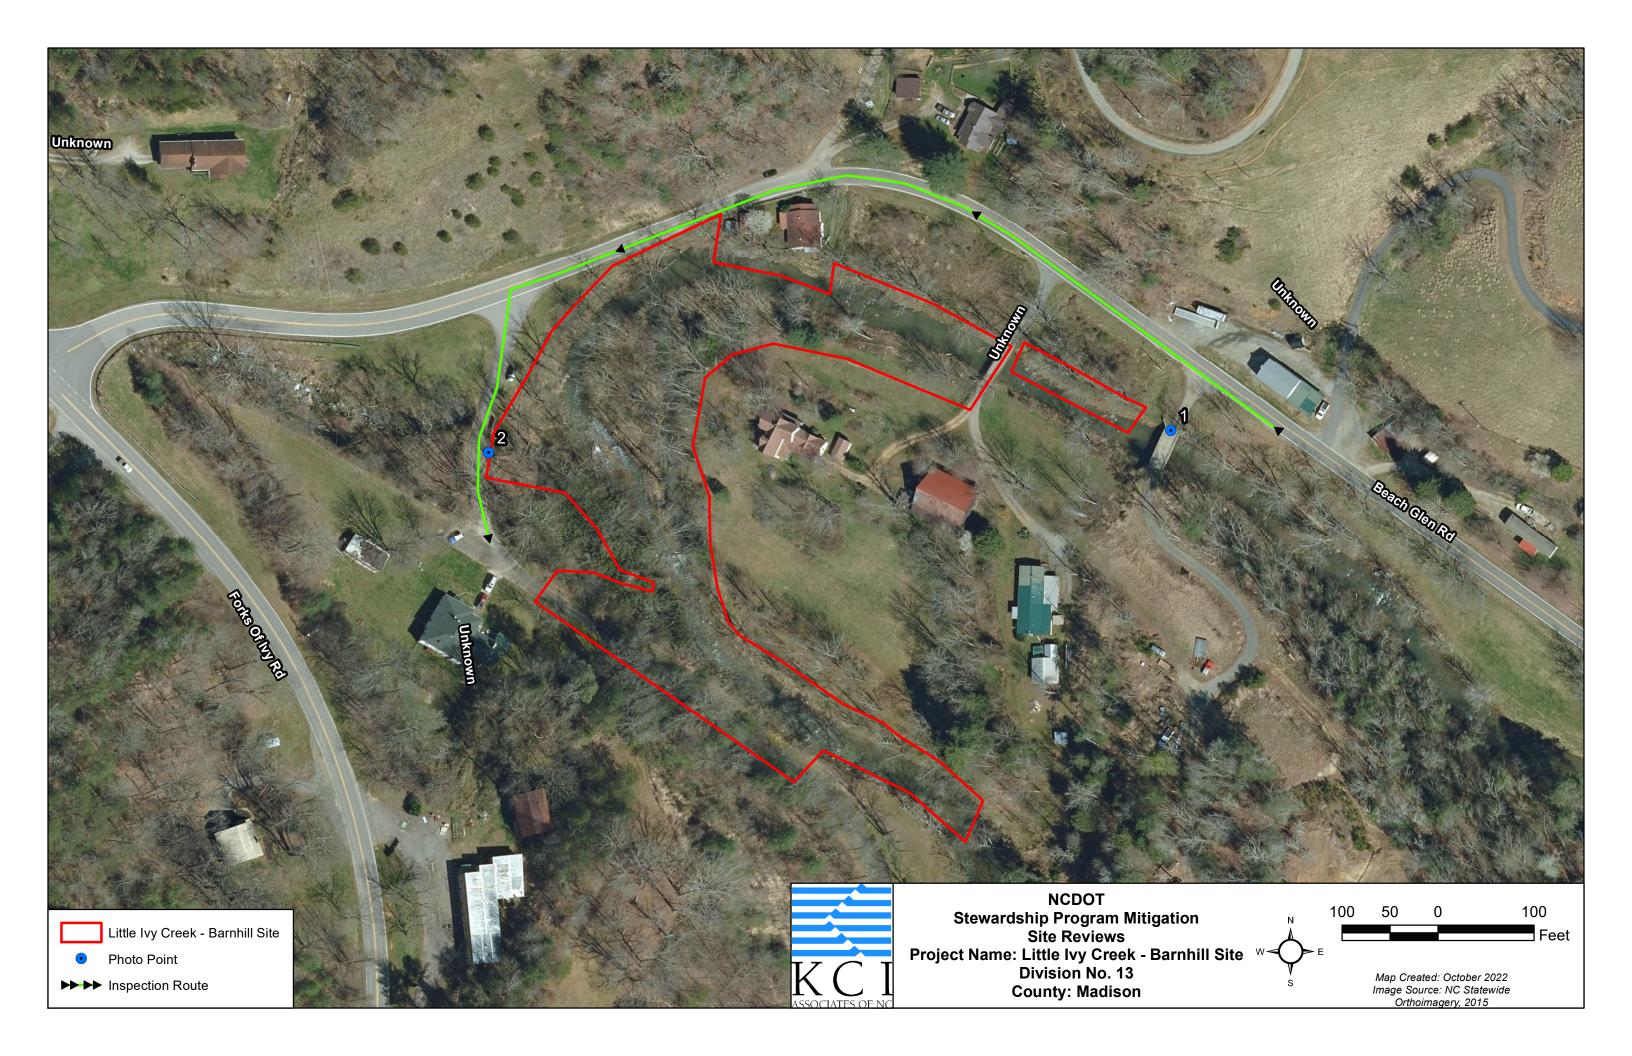

## LITTLE IVY CREEK (BARNHILL SITE) INSPECTION REPORT

| MITIGATION SITE NAME Little Ivy Creek (Barnhill Site)                                                                                                                                                    |          | TIP#<br>A-0010WM |                           | ONE ID #<br>057-002 |                                       | INSPECTION DATE<br>OCTOBER 4, 2022                    |  |
|----------------------------------------------------------------------------------------------------------------------------------------------------------------------------------------------------------|----------|------------------|---------------------------|---------------------|---------------------------------------|-------------------------------------------------------|--|
| COUNTY<br>Madison                                                                                                                                                                                        |          |                  | # ACRES<br>2.77           |                     |                                       |                                                       |  |
| MONITORING ORGANIZATION INSPEC<br>KCI for NCDOT TS/KG                                                                                                                                                    |          |                  | PHONE (919) 783-9214      |                     | EMAIL ADDRESS tommy.seelinger@kci.com |                                                       |  |
| Inspection Activities: Complete all that apply. Describe location of visited areas if <100%.                                                                                                             |          |                  |                           |                     |                                       |                                                       |  |
| Walked boundaries YES NO N/A                                                                                                                                                                             |          | □ N/A            | Walked trails / roads YES |                     |                                       | □ No             N/A                                  |  |
| Walked road frontage                                                                                                                                                                                     | res No [ | ] N/A            | Walked inte               | rior                | YES                                   | ⊠ No □ N/A                                            |  |
| Monitored from air ☐ YES ☒ NO ☐ N/A                                                                                                                                                                      |          |                  |                           |                     |                                       |                                                       |  |
| Condition of boundaries  \[ \begin{array}{c c} \Boxed{\Boxed} & \Boxed{\Boxed} & \Boxed{\Boxed} \\ \\ \\ \\ \\ \\ \\ \\ \\ \\ \\ \\ \\                                                                   |          |                  |                           |                     |                                       |                                                       |  |
| <b>COMMENTS:</b> Site is in good condition. No signs of trespass. "No mowing" signs are present along site boundary.                                                                                     |          |                  |                           |                     |                                       |                                                       |  |
| WHICH NATURAL ACTIVITIES / CHANGES HAVE TAKEN PLACE SINCE LAST MONITORING INSPECTION?  Check all that apply. Note location and extent. Wherever possible, note species of concern. Document with photos. |          |                  |                           |                     |                                       |                                                       |  |
| FLOODING                                                                                                                                                                                                 | FIRE     |                  | STO                       | RM                  | _                                     | ARTH<br>MOVEMENT                                      |  |
| □Invasive Exotic<br>Vegetation                                                                                                                                                                           |          |                  | ANIMAL ACTIVITY           |                     |                                       | OTHER ACTIVITIES/ CHANGES? (Please Explain) NO CHANGE |  |
| COMMENTS:                                                                                                                                                                                                |          |                  |                           |                     |                                       |                                                       |  |

## Which manmade activities / changes have taken place since last monitoring?

Check all that apply. Note location and extent. Document with photos. NEW STRUCTURE / DUMPING OR STORING NEW TRAILS OR ROADS CONSTRUCTION EXCAVATION TIMBER HARVEST/ ALTERATION TO DRAINAGE (DREDGING, FILLING, GRADING, VEGETATIVE CUTTING PATTERNS/WATER QUALITY MINING) INDUSTRIAL, RESIDENTIAL, OR SUBDIVISION ☐ LAND CLEARING COMMERCIAL USE MOTORIZED VEHICLE ☐ TRESPASS/VANDALISM AGRICULTURAL USE DAMAGE OTHER ACTIVITIES / CHANGES? ENCROACHMENT FROM ACTIVITY ON (Please Explain) ADJACENT PROPERTY ABUTTING LAND No Change **EXPLAIN:** REQUEST FOLLOW-UP BY PROGRAM MANAGER YES ⊠No FOR POSSIBLE VIOLATIONS. Were corrective actions No **EXPLAIN:** YES completed for previous inspection(s)? N/A Are you aware of any plans **EXPLAIN:** YES ⊠No that may affect property? Are there concerns about **EXPLAIN:** ⊠No boundaries by adjacent YES property owners? Are there changes in land use **EXPLAIN:** on adjacent property? ☐YES  $\square$ No Are deed restrictions being **EXPLAIN:**  $\nabla$ YES adhered to? □No If new property owner, do they have a written copy of □No the restrictions? YES N/A **ATTACHMENTS:** 1) PHOTOGRAPHS WITH CAPTIONS 2) MAP AND PHOTOGRAPHS OF RELEVANT NATURAL AND MANMADE ACTIVITIES