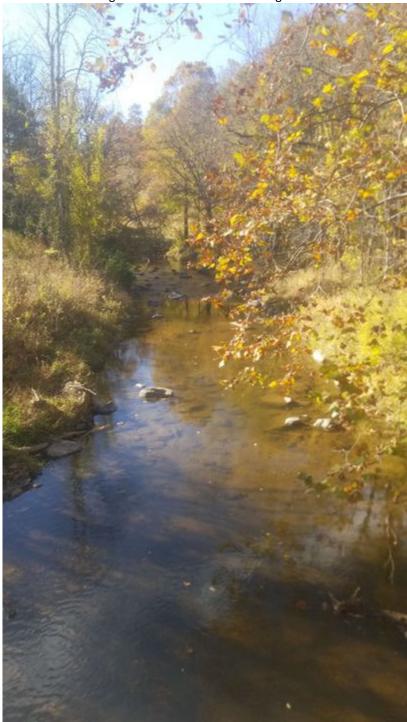

Image #1: Stream from the crossing on site

Date: 2023/10/24 Time: 16:13:46 Longitude: -82.5299375 Latitude: 35.80180221944444

**DOT Site Inspection Program** Page 3 of 4

Image #2: Western edge of the site