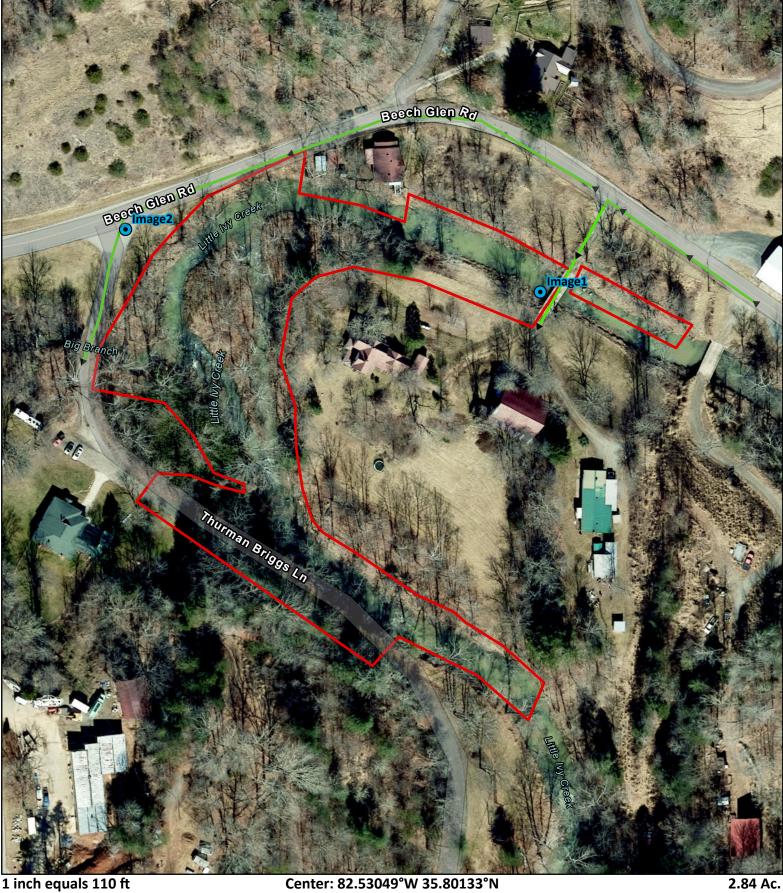

# 2023 Stewardship Site Map A-10 Barnhill Tract

ONEID: 057-002 TIP: A-0010

#### Center: 82.53049°W 35.80133°N

Site Boundary