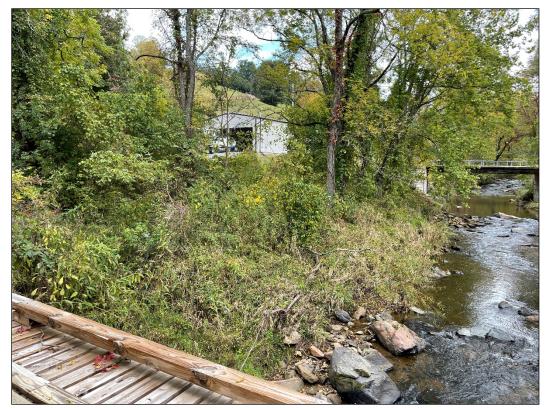

Photo 1 – View into the most eastern parcel of site.

Photo 2 – View of site from side road off Beach Glen Road.

Photo 3 – View of the site from the western boundary.