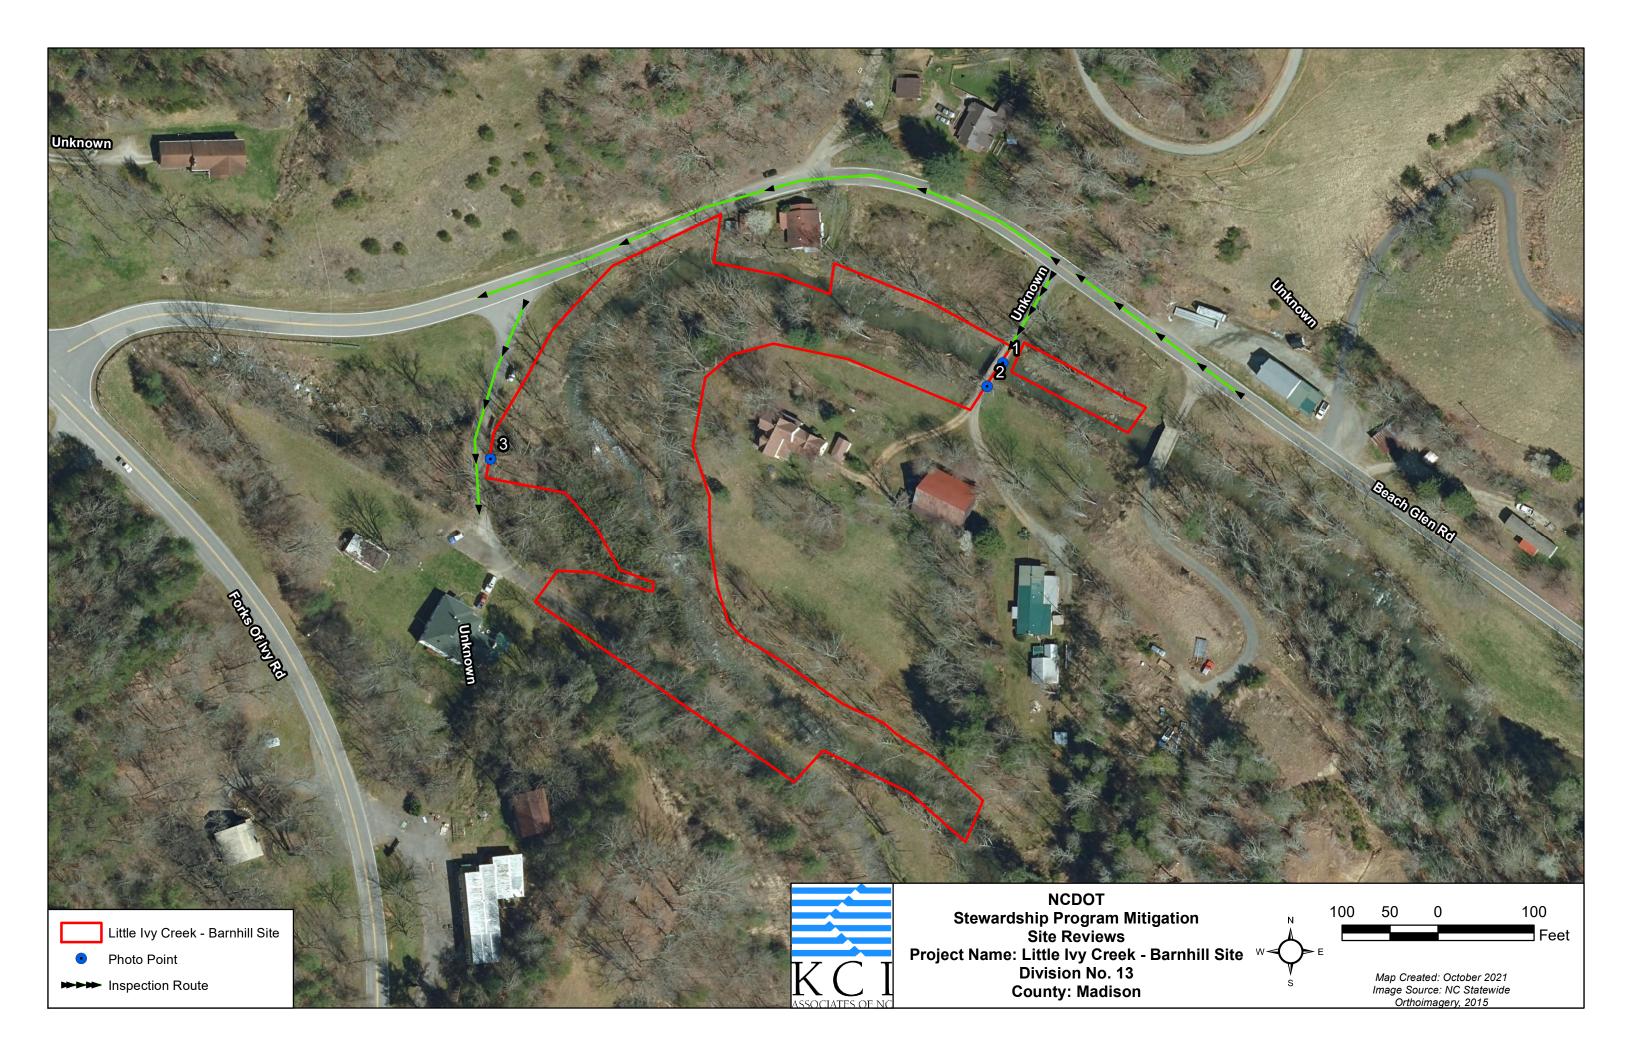

| MITIGATION SITE NAME Little Ivy Creek (Barnhill Site)                                                                                                                                                    |                                  | TIP #<br>A-0010WM |                       | ONE ID #<br>057-002 |                                                         | INSPECTION DATE<br>OCTOBER 5, 2021 |  |
|----------------------------------------------------------------------------------------------------------------------------------------------------------------------------------------------------------|----------------------------------|-------------------|-----------------------|---------------------|---------------------------------------------------------|------------------------------------|--|
| COUNTY<br>Madison                                                                                                                                                                                        |                                  |                   | # ACRES<br>2.77       |                     |                                                         |                                    |  |
| MONITORING ORGANIZATION INSPEC<br>KCI for NCDOT KB/k                                                                                                                                                     |                                  |                   | PHONE (919) 783-9214  |                     | EMAIL ADDRESS tommy.seelinger@kci.com                   |                                    |  |
| Inspection Activities: Complete all that apply. Describe location of visited areas if <100%.                                                                                                             |                                  |                   |                       |                     |                                                         |                                    |  |
| Walked boundaries YES NO N/A                                                                                                                                                                             |                                  | □ N/A             | Walked trails / roads |                     |                                                         | □ No □ N/A                         |  |
| Walked road frontage                                                                                                                                                                                     | Walked interior ☐ YES ☐ NO ☐ N/A |                   |                       | ⊠ No □ N/A          |                                                         |                                    |  |
| Monitored from air ☐ YES ☐ NO ☐ N/A                                                                                                                                                                      |                                  |                   |                       |                     |                                                         |                                    |  |
| Condition of boundaries    Condition of boundaries                                                                                                                                                       |                                  |                   |                       |                     |                                                         |                                    |  |
| <b>COMMENTS:</b> Site in good condition. No signs of trespass. "No mowing" signs present along site boundary.                                                                                            |                                  |                   |                       |                     |                                                         |                                    |  |
| WHICH NATURAL ACTIVITIES / CHANGES HAVE TAKEN PLACE SINCE LAST MONITORING INSPECTION?  Check all that apply. Note location and extent. Wherever possible, note species of concern. Document with photos. |                                  |                   |                       |                     |                                                         |                                    |  |
| FLOODING                                                                                                                                                                                                 | FIRE                             |                   | STORM                 |                     | EARTH MOVEMENT                                          |                                    |  |
| ☐INVASIVE EXOTIC ☐INSECT VEGETATION INFESTATION                                                                                                                                                          |                                  | TION              | □ANIMAL<br>ACTIVITY   |                     | ☐OTHER ACTIVITIES/ CHANGES? (Please Explain) ☐NO CHANGE |                                    |  |
| COMMENTS:                                                                                                                                                                                                |                                  |                   |                       |                     |                                                         |                                    |  |

Photo 1 – View into the most eastern parcel of site.

Photo 2 – View of site from side road off Beach Glen Road.

Photo 3 – View of the site from the western boundary.