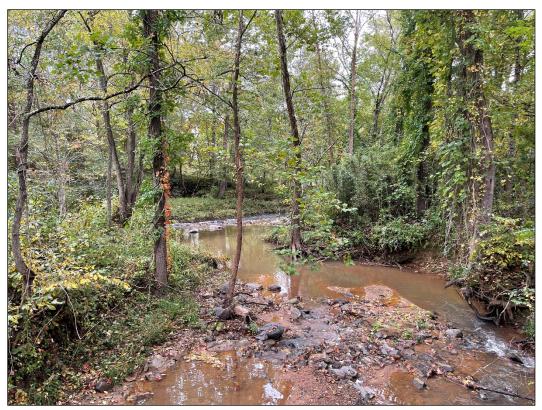

Photo 1 – View into the most eastern parcel of site.

Photo 2 – View of site from side road off Beach Glen Road.

Photo 3 – View of the site from the western boundary.