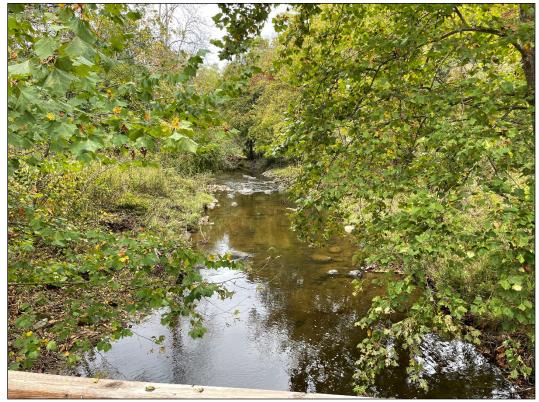

Photo 1 – View into the most eastern parcel of site.

Photo 2 – View of site from side road off Beach Glen Road.

Photo 3 – View of the site from the western boundary.