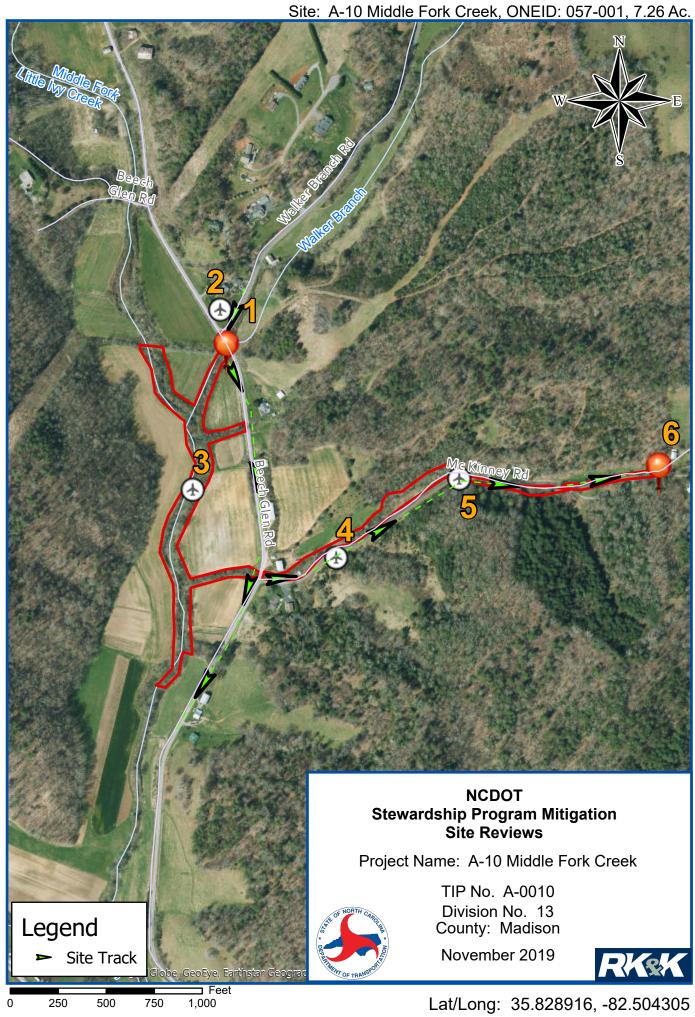

|
| ATTACHMENTS:                                                                  |                                             |            |                                                  |  |  |  |  |
|                                                                               |                                             |            |                                                  |  |  |  |  |
| 1) MAP OF PERMANENT PHOTO<br>2) PHOTOGRAPHS WITH CAPTION                      |                                             |            |                                                  |  |  |  |  |

3) MAP AND PHOTOGRAPHS WITH CAPTIONS OF RELEVANT NATURAL AND MANMADE ACTIVITIES

4) OTHER (SPECIFY)

# ↔ UAS PHOTO

# - Site View

2 - UAS



3 - UAS







5 - UAS



- Site View