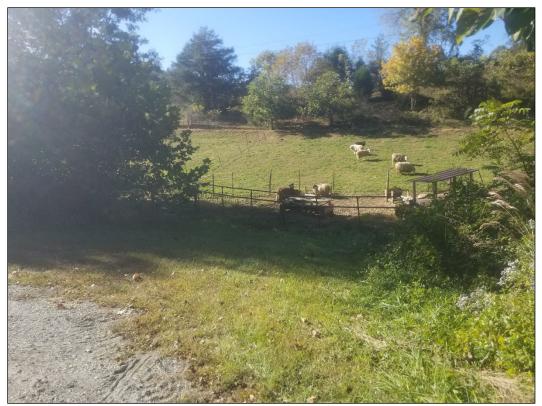

Photo 1 – View into site from northern boundary.

Photo 2 - View of site from McKinney Road with NCDOT boundary markers present and visible.

Photo 3 – View of the southern boundary of the site from McKinney Road.