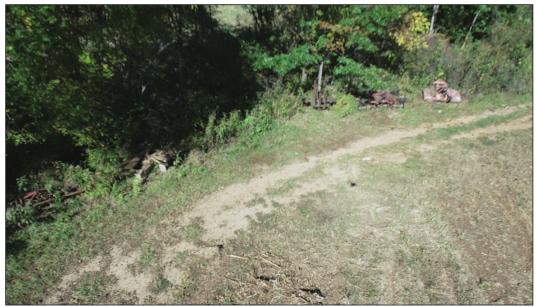

Photo 4 – Aerial view from the eastern boundary of the western parcel of the site.

Photo 5 – Aerial view of where farm equipment is being stored along the edge of the easement.