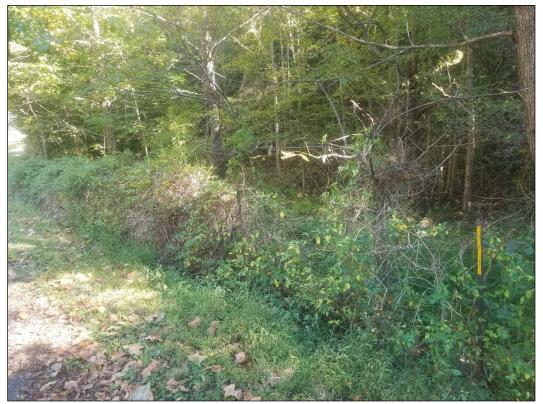

Photo 1 – View into site from northern boundary.

Photo 2 - View of site from McKinney Road with NCDOT boundary markers present and visible.

Photo 3 – View of the southern boundary of the site from McKinney Road.