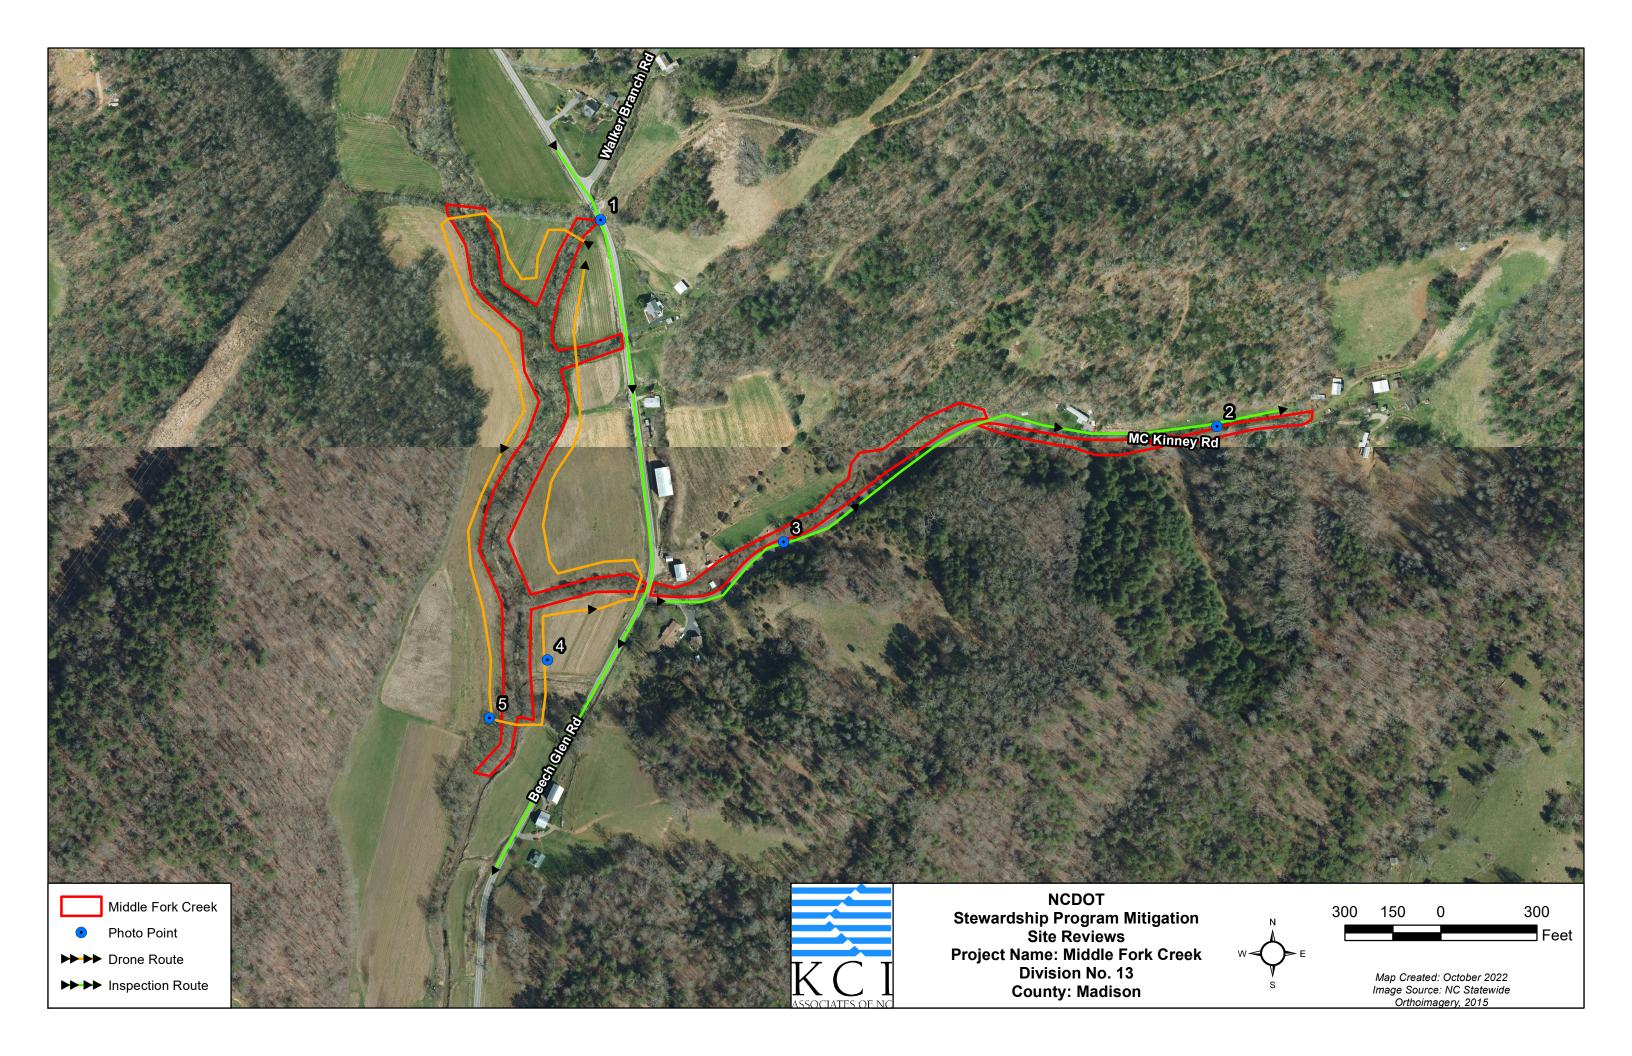

Photo 1 – View into site from northern boundary.

Photo 2 - View of site from McKinney Road with NCDOT boundary markers present and visible.

Photo 3 – View of the southern boundary of the site from McKinney Road.

Photo 4 – Aerial view from the eastern boundary of the western parcel of the site.

Photo 5 – Aerial view of where farm equipment is being stored along the edge of the easement.