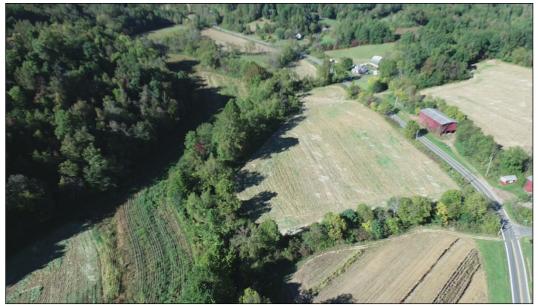

Photo 4 – Aerial view from the eastern boundary of the western parcel of the site.

Photo 5 – Aerial view of where farm equipment is being stored along the edge of the easement.