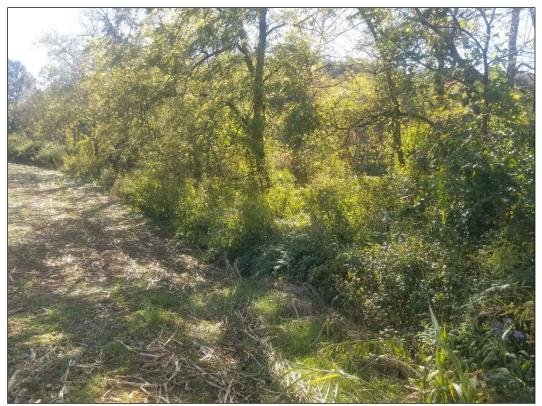

Photo 1 – View into site from northern boundary.

Photo 2 - View of site from McKinney Road with NCDOT boundary markers present and visible.

Photo 3 – View of the southern boundary of the site from McKinney Road.