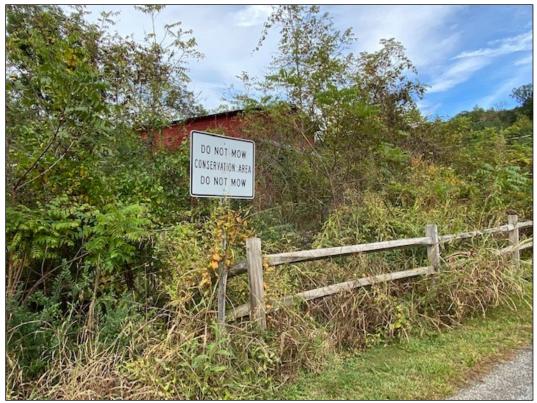

Photo 1 - View into site from northern boundary.

Photo 2 - View of site from McKinney Road.

Photo 3 - View of site from McKinney Road with NCDOT signs present and visible.

 $Photo \ 4-View \ of site \ from \ Beech \ Glen \ Road.$ 