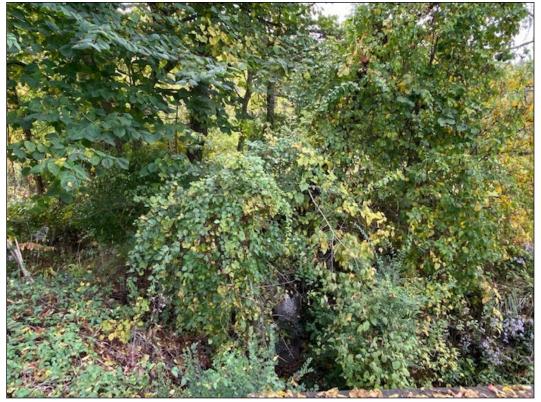

Photo 1 - View into site from northern boundary.

Photo 2 - View of site from McKinney Road.

Photo 3 - View of site from McKinney Road with NCDOT signs present and visible.

 $Photo \ 4-View \ of site \ from \ Beech \ Glen \ Road.$ 