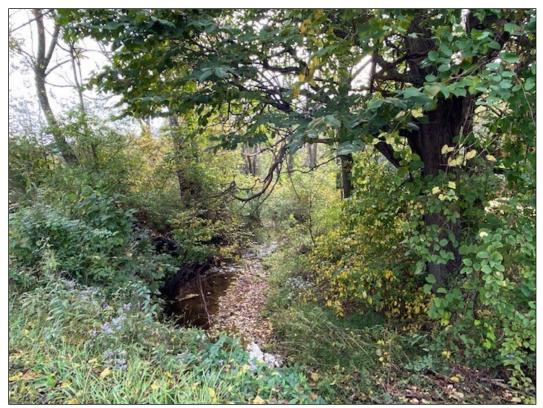

Photo 1 - View into site from northern boundary.

Photo 2 - View of site from McKinney Road.

Photo 3 - View of site from McKinney Road with NCDOT signs present and visible.

 $Photo \ 4-View \ of site \ from \ Beech \ Glen \ Road.$ 