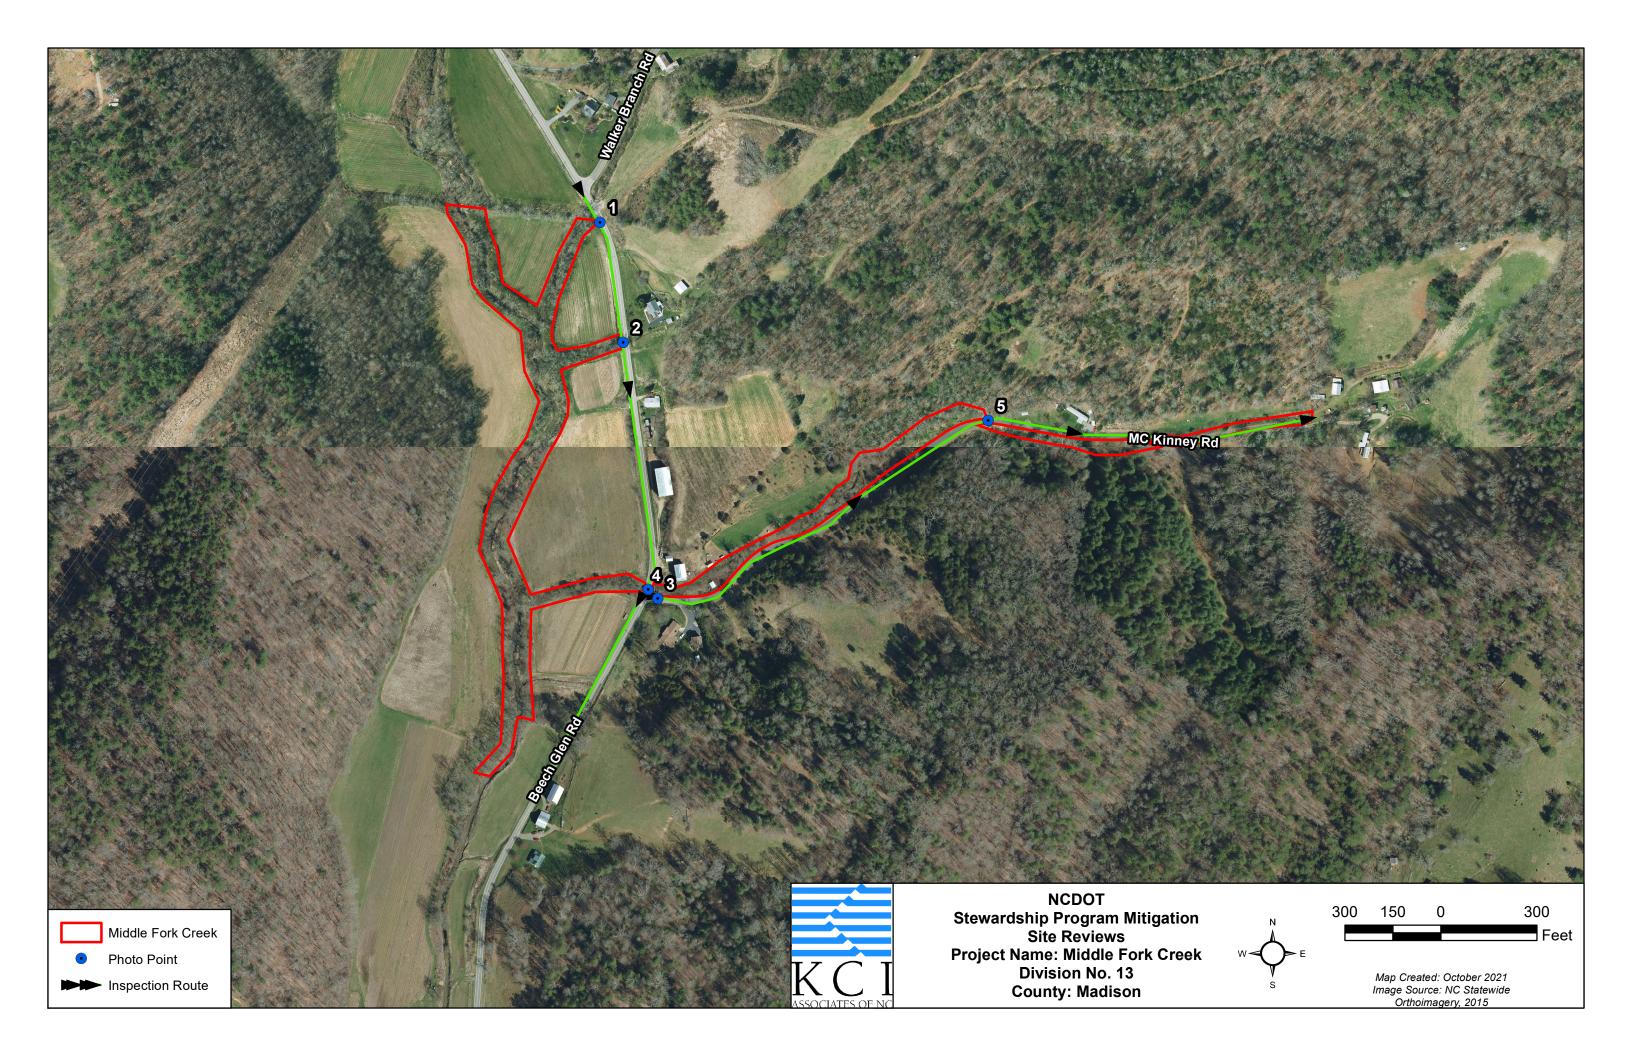

Photo 1 - View into site from northern boundary.

Photo 2 - View of site from McKinney Road.

Photo 3 - View of site from McKinney Road with NCDOT signs present and visible.

 $Photo \ 4-View \ of site \ from \ Beech \ Glen \ Road.$ 

Photo 5 – View of site from McKinney Road with conservation easement markers present and visible.