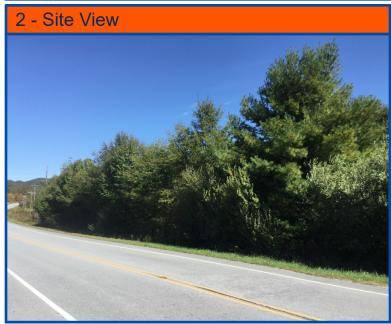

## **DOT SITE INSPECTION REPORT**

| MITIGATION SITE NAM  Mud Creek                                                                                                                                                                           | TIP#<br>A-0010WM |                  | WBS# 34634.2.14                  |     | Inspection date 10/22/2019      |                                                       |  |
|----------------------------------------------------------------------------------------------------------------------------------------------------------------------------------------------------------|------------------|------------------|----------------------------------|-----|---------------------------------|-------------------------------------------------------|--|
|                                                                                                                                                                                                          |                  |                  |                                  |     |                                 |                                                       |  |
| COUNTY<br>Henderson                                                                                                                                                                                      |                  | # ACRES<br>39.13 |                                  |     |                                 |                                                       |  |
| MONITORING ORGANIZATION INSPECT NCDOT Gordon M                                                                                                                                                           |                  |                  | PHONE<br>919-878-9560            |     | Email address<br>gmarsh@rkk.com |                                                       |  |
| <b>Inspection Activities:</b> Complete all that apply. Describe location of visited areas if <100%.                                                                                                      |                  |                  |                                  |     |                                 |                                                       |  |
| Walked boundaries YES NO N/A                                                                                                                                                                             |                  |                  | Walked trails / roads YES NO N/A |     |                                 |                                                       |  |
| Walked road frontage ■ YES □ NO □ N/A                                                                                                                                                                    |                  |                  | Walked interior ■ YES □ NO □ N/A |     |                                 |                                                       |  |
| Monitored from air ■ YES □ NO □ N/A UAS inspection and photos                                                                                                                                            |                  |                  |                                  |     |                                 |                                                       |  |
| Condition of boundaries  GOOD FAIR POOR                                                                                                                                                                  |                  |                  |                                  |     |                                 |                                                       |  |
| Comments: No changes from previous year.                                                                                                                                                                 |                  |                  |                                  |     |                                 |                                                       |  |
| WHICH NATURAL ACTIVITIES / CHANGES HAVE TAKEN PLACE SINCE LAST MONITORING INSPECTION?  Check all that apply. Note location and extent. Wherever possible, note species of concern. Document with photos. |                  |                  |                                  |     |                                 |                                                       |  |
| □FLOODING                                                                                                                                                                                                | FIRE             |                  | STO                              | ORM | □Е                              | ARTH<br>MOVEMENT                                      |  |
| □Invasive Exotic<br>Vegetation                                                                                                                                                                           |                  |                  | □ANIMAL<br>ACTIVITY              |     |                                 | OTHER ACTIVITIES/ CHANGES? (Please Explain) NO CHANGE |  |
| EXPLAIN: No change from previous year                                                                                                                                                                    | Nr.              |                  |                                  |     |                                 |                                                       |  |