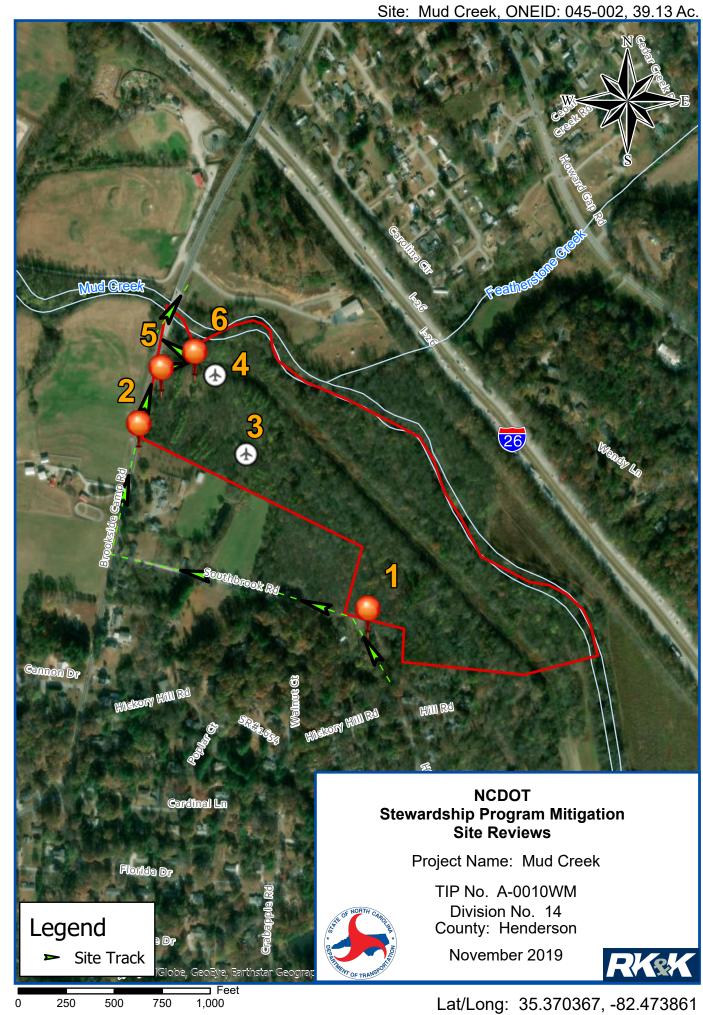

- 2) PHOTOGRAPHS WITH CAPTIONS
- 3) MAP AND PHOTOGRAPHS WITH CAPTIONS OF RELEVANT NATURAL AND MANMADE ACTIVITIES
- 4) OTHER (SPECIFY)

UAS PHOTO