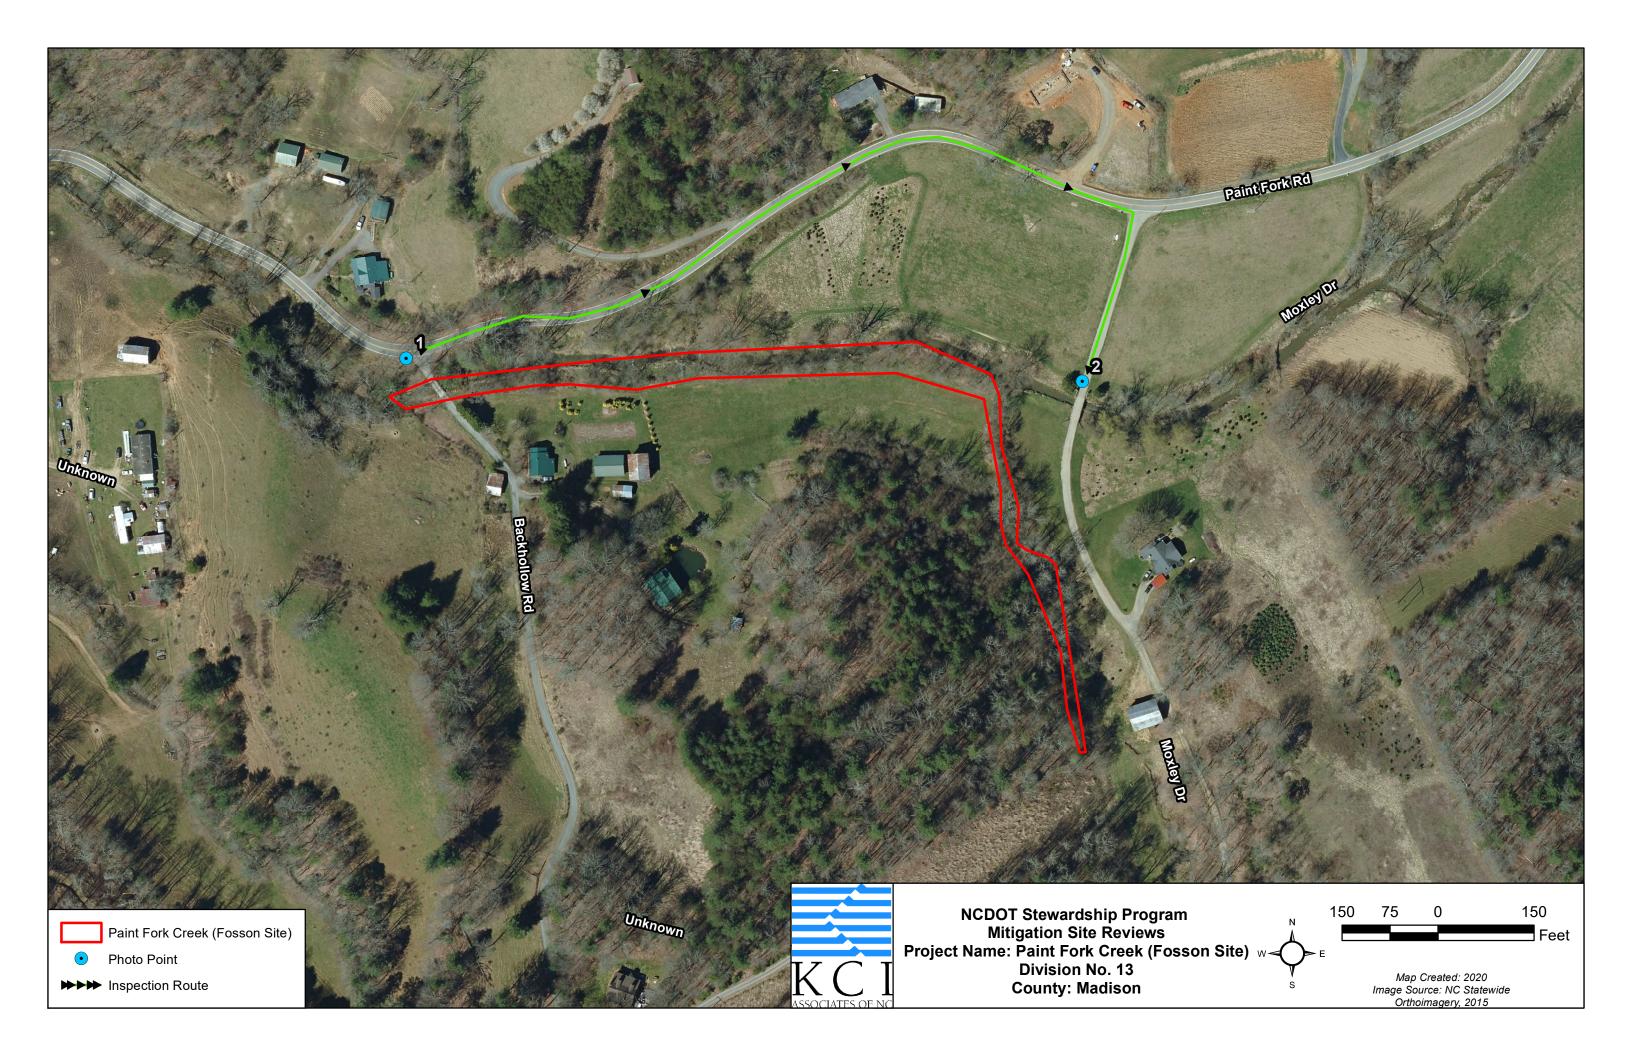

## PAINT FORK CREEK (FOSSON SITE) INSPECTION REPORT

| MITIGATION SITE NAME Paint Fork Creek (Fosson Site)                                                                                                                                                     |                            | TIP#<br>A-0010WM |                       | ONE ID #<br>057-005 |                                                          | INSPECTION DATE<br>AUGUST 18, 2020 |
|---------------------------------------------------------------------------------------------------------------------------------------------------------------------------------------------------------|----------------------------|------------------|-----------------------|---------------------|----------------------------------------------------------|------------------------------------|
| COUNTY<br>Madison                                                                                                                                                                                       |                            |                  | # ACRES<br>1.17       |                     |                                                          |                                    |
| MONITORING ORGANIZATION INSPEC<br>KCI for NCDOT TS/K                                                                                                                                                    |                            |                  | PHONE (919) 783-9214  |                     | EMAIL ADDRESS tommy.seelinger@kci.com                    |                                    |
| Inspection Activities: Complete all that apply. Describe location of visited areas if <100%.                                                                                                            |                            |                  |                       |                     |                                                          |                                    |
| Walked boundaries YES NO N/A                                                                                                                                                                            |                            |                  | Walked trails / roads |                     |                                                          |                                    |
| Walked road frontage                                                                                                                                                                                    | Walked interior YES NO N/A |                  |                       |                     |                                                          |                                    |
| Monitored from air                                                                                                                                                                                      | YES ⊠NO [                  | ] N/A            |                       |                     |                                                          |                                    |
| Condition of boundaries    Condition of boundaries                                                                                                                                                      |                            |                  |                       |                     |                                                          |                                    |
| COMMENTS: Site is in good condition.                                                                                                                                                                    |                            |                  |                       |                     |                                                          |                                    |
| WHICH NATURAL ACTIVITIES / CHANGES HAVE TAKEN PLACE SINCE LAST MONITORING INSPECTION? Check all that apply. Note location and extent. Wherever possible, note species of concern. Document with photos. |                            |                  |                       |                     |                                                          |                                    |
| FLOODING                                                                                                                                                                                                | FIRE                       |                  | ☐STORM                |                     | EARTH MOVEMENT                                           |                                    |
| ☐INVASIVE EXOTIC VEGETATION                                                                                                                                                                             | ☐INSECT<br>INFESTATION     |                  | □ANIMAL<br>ACTIVITY   |                     | ☐OTHER ACTIVITIES/ CHANGES? (Please Explain)  ☑NO CHANGE |                                    |
| COMMENTS:                                                                                                                                                                                               |                            |                  |                       |                     |                                                          |                                    |

## WHICH MANMADE ACTIVITIES / CHANGES HAVE TAKEN PLACE SINCE LAST MONITORING?

Check all that apply. Note location and extent. Document with photos. NEW STRUCTURE / DUMPING OR STORING ☐ NEW TRAILS OR ROADS CONSTRUCTION EXCAVATION TIMBER HARVEST/ ALTERATION TO DRAINAGE (DREDGING, FILLING, GRADING, VEGETATIVE CUTTING PATTERNS/WATER QUALITY MINING) INDUSTRIAL, RESIDENTIAL, OR SUBDIVISION ☐ LAND CLEARING COMMERCIAL USE MOTORIZED VEHICLE ☐ TRESPASS/VANDALISM AGRICULTURAL USE DAMAGE OTHER ACTIVITIES / CHANGES? ENCROACHMENT FROM ACTIVITY ON (Please Explain) ADJACENT PROPERTY ABUTTING LAND No Change **EXPLAIN:** REQUEST FOLLOW-UP BY PROGRAM MANAGER ⊠No YES FOR POSSIBLE VIOLATIONS. Were corrective actions □No **EXPLAIN:** completed for previous YES inspection(s)? N/A Are you aware of any plans **EXPLAIN:** YES ⊠No that may affect property? Are there concerns about **EXPLAIN:** YES  $\bowtie$ No boundaries by adjacent property owners? Are there changes in land use **EXPLAIN:** on adjacent property? YES  $\square$ No Are deed restrictions being **EXPLAIN: YES** adhered to? □No If new property owner, do they have a written copy of □No the restrictions? YES N/A **ATTACHMENTS:** 1) PHOTOGRAPHS WITH CAPTIONS 2) MAP AND PHOTOGRAPHS OF RELEVANT NATURAL AND MANMADE ACTIVITIES