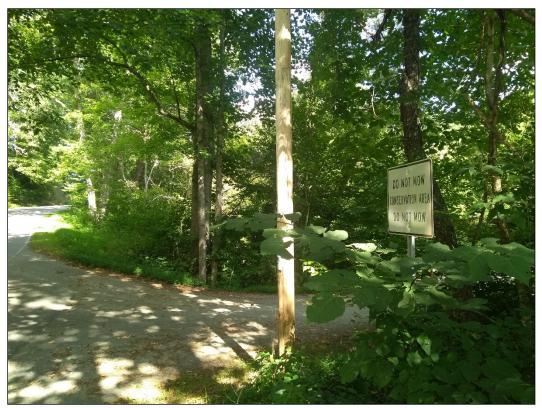

## PAINT FORK CREEK (FOSSON SITE) INSPECTION REPORT

Photo 1 – View of western boundary of the site from Paint Fork Road with NCDOT signage present.

Photo 2 – View of eastern boundary of site from Moxley Drive.