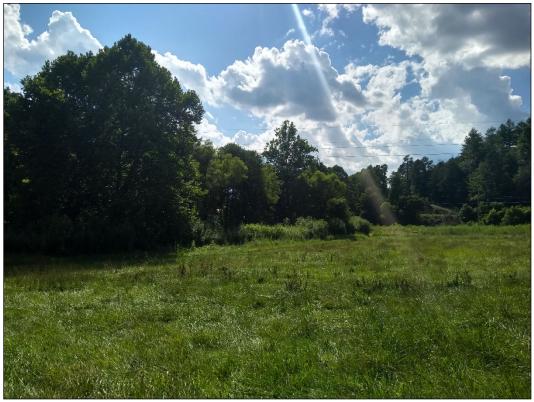

## PAINT FORK CREEK (FOSSON SITE) INSPECTION REPORT

Photo 1 – View of western boundary of the site from Paint Fork Road with NCDOT signage present.

Photo 2 – View of eastern boundary of site from Moxley Drive.